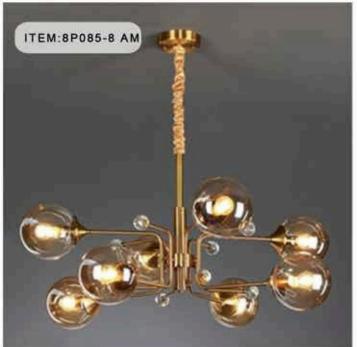

ITEM:8P050-16

ITEM:8P050-24

**Builder Solution** 

ITEM:8P113-9

SIZE:600MM

ITEM:6C0160 SIZE:600MM

ITEM:6C0153 SIZE:600MM

ITEM:6C0542 SIZE:600MM