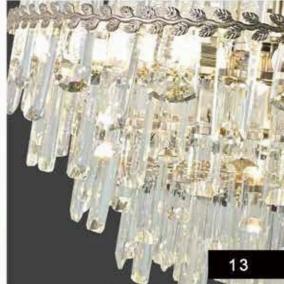

ITEM:9W99003

ITEM:9P99004 SIZE:600MM

ITEM:9W99004

ITEM:9P99021 SIZE:800\*350MM

ITEM:9P99049 SIZE:800\*350MM

ITEM:9P99001 SIZE:600MM

ITEM:9P99001 SIZE:800\*350MM

ITEM:9P99049 SIZE:600MM