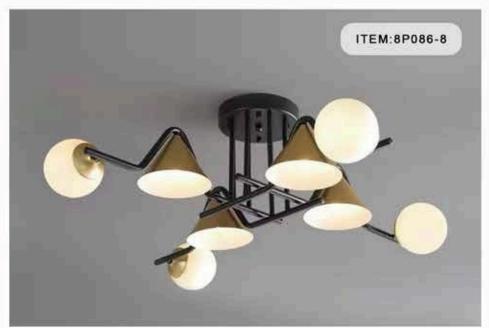

ITEM:9P99289 SIZE:600MM

ITEM:8P011-12

ITEM:8P014-5

ITEM:8P014-R10

ITEM:8P014-L8

ITEM:8P014-L10

ITEM:8P050-12

ITEM:8P050-20