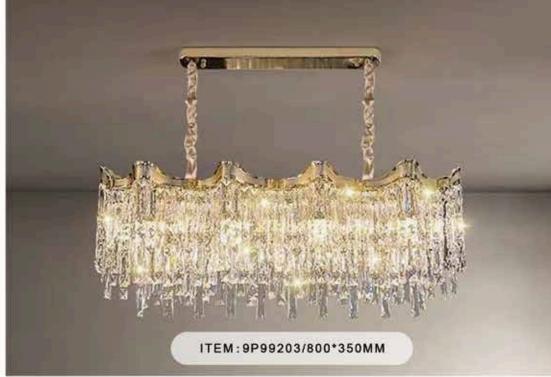

ITEM:9P99054 SIZE:600MM

ITEM:9P99054 SIZE:500MM

SIZE:600MM

ITEM:9P99071 SIZE:600MM

ITEM:9P99031 SIZE:400MM

ITEM:9P183 SIZE:600MM

ITEM:9P99203

ITEM:9P99248-B