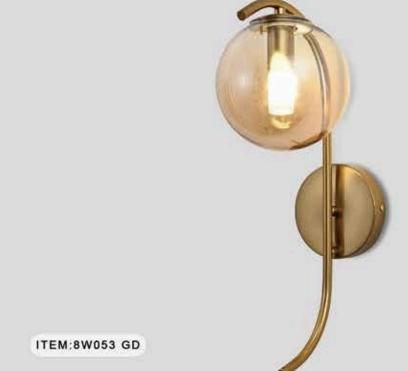

ITEM:9P99289 SIZE:600MM

ITEM:8P011-12

ITEM:8P014-5

ITEM:8P014-R10

ITEM:8P014-L8

ITEM:8P014-L10

ITEM:8P050-12

ITEM:8P050-20