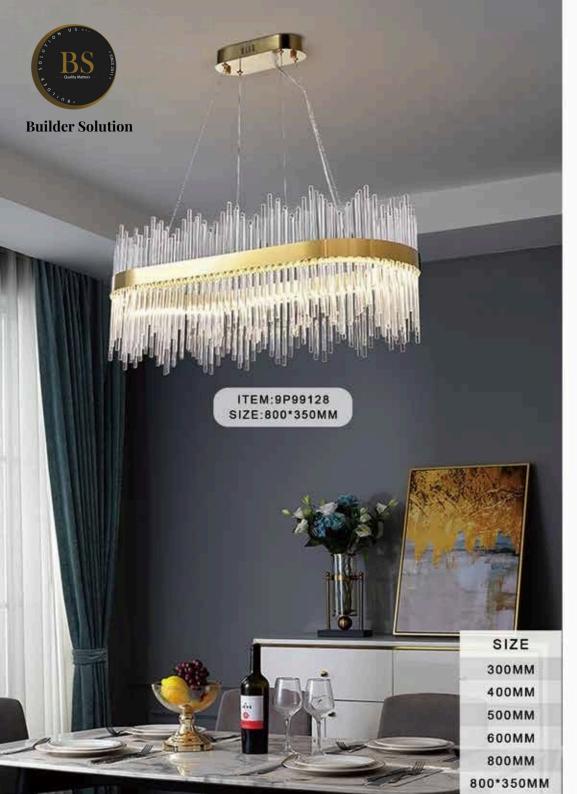

ITEM:9W99003

ITEM:9P99004 SIZE:600MM

ITEM:9W99004

ITEM:9P99021 SIZE:800\*350MM

ITEM:9P99049 SIZE:800\*350MM

ITEM:9P99001 SIZE:600MM

ITEM:9P99001 SIZE:800\*350MM

ITEM:9P99049 SIZE:600MM