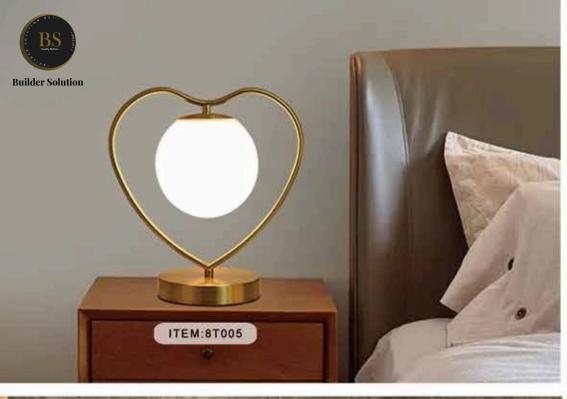

ITEM:9P99289 SIZE:600MM

ITEM:8P011-12

ITEM:8P014-5

ITEM:8P014-R10

ITEM:8P014-L8

ITEM:8P014-L10

ITEM:8P050-12

ITEM:8P050-20