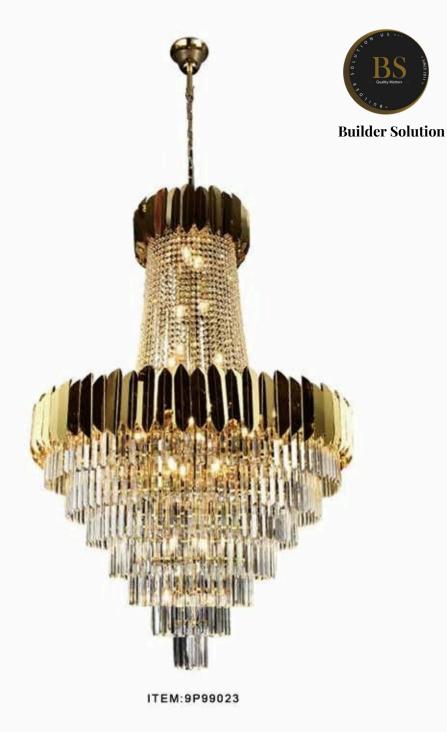

ITEM:9W99003

ITEM:9P99004 SIZE:600MM

ITEM:9W99004

ITEM:9P99021 SIZE:800\*350MM

ITEM:9P99049 SIZE:800\*350MM

ITEM:9P99001 SIZE:600MM

ITEM:9P99001 SIZE:800\*350MM

ITEM:9P99049 SIZE:600MM