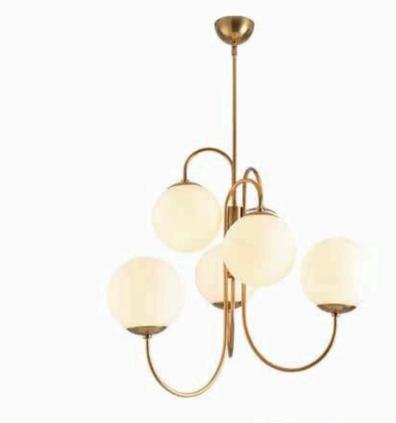

ITEM:9P99289 SIZE:600MM

ITEM:8P011-12

ITEM:8P014-5

ITEM:8P014-R10

ITEM:8P014-L8

ITEM:8P014-L10

ITEM:8P050-12

ITEM:8P050-20