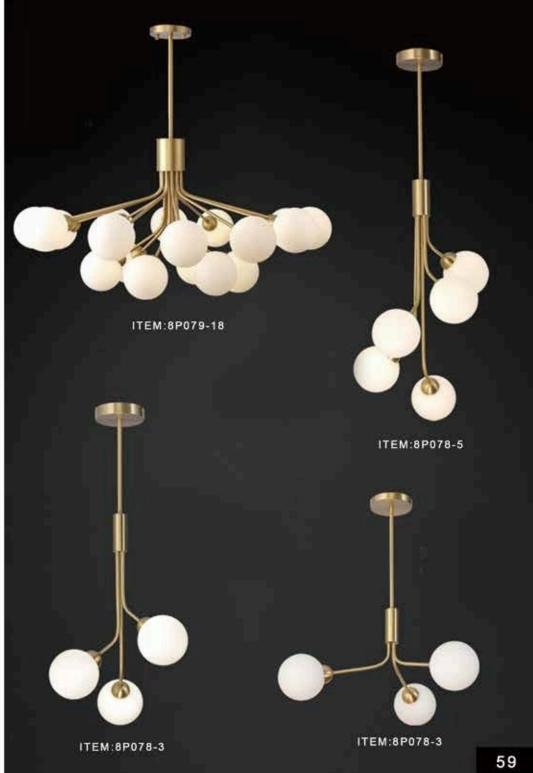

ITEM:9P99289 SIZE:600MM

ITEM:8P011-12

ITEM:8P014-5

ITEM:8P014-R10

ITEM:8P014-L8

ITEM:8P014-L10

ITEM:8P050-12

ITEM:8P050-20

ITEM:8P050-16

ITEM:8P050-24

**Builder Solution** 

ITEM:8P113-9

SIZE:600MM

ITEM:6C0160 SIZE:600MM

ITEM:6C0153 SIZE:600MM

ITEM:6C0542 SIZE:600MM