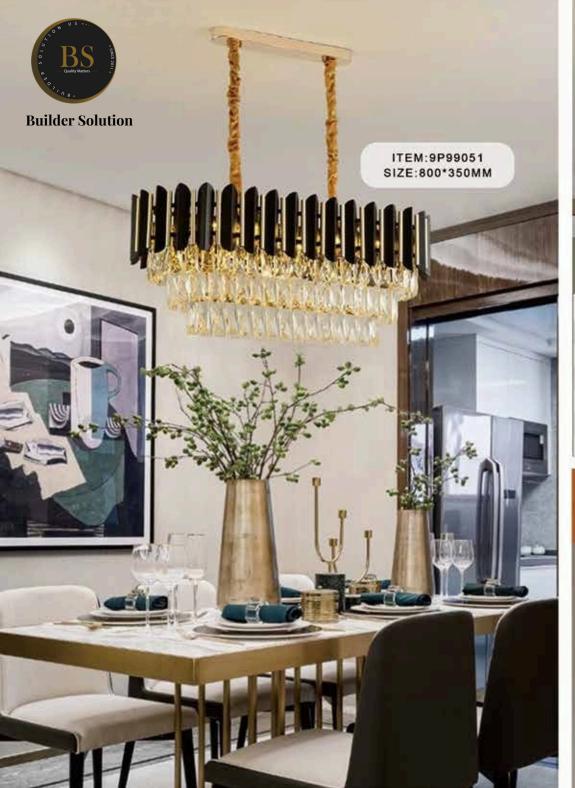

ITEM:9W99003

ITEM:9P99004 SIZE:600MM

ITEM:9W99004

ITEM:9P99021 SIZE:800\*350MM

ITEM:9P99049 SIZE:800\*350MM

ITEM:9P99001 SIZE:600MM

ITEM:9P99001 SIZE:800\*350MM

ITEM:9P99049 SIZE:600MM