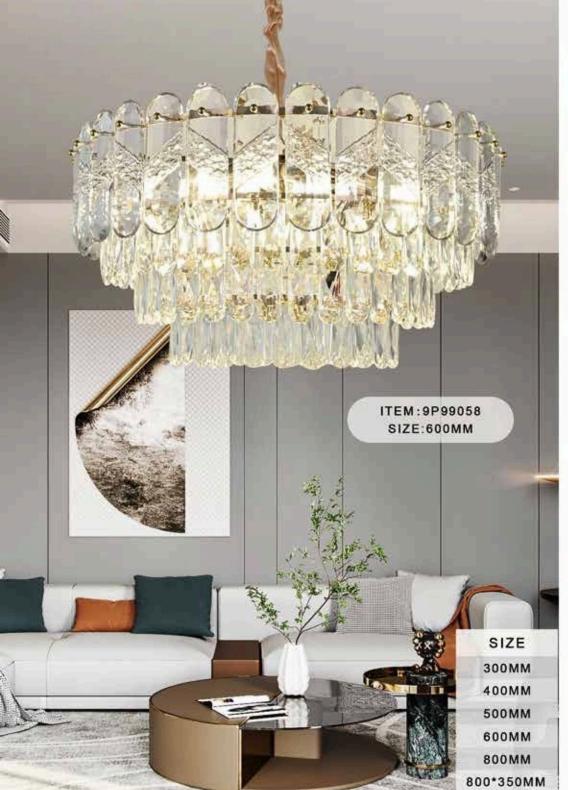

ITEM:9W99003

ITEM:9P99004 SIZE:600MM

ITEM:9W99004

ITEM:9P99021 SIZE:800\*350MM

ITEM:9P99049 SIZE:800\*350MM

ITEM:9P99001 SIZE:600MM

ITEM:9P99001 SIZE:800\*350MM

ITEM:9P99049 SIZE:600MM