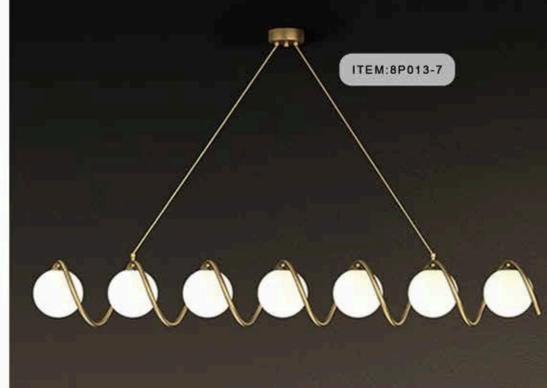

ITEM:9P99289 SIZE:600MM

ITEM:8P011-12

ITEM:8P014-5

ITEM:8P014-R10

ITEM:8P014-L8

ITEM:8P014-L10

ITEM:8P050-12

ITEM:8P050-20