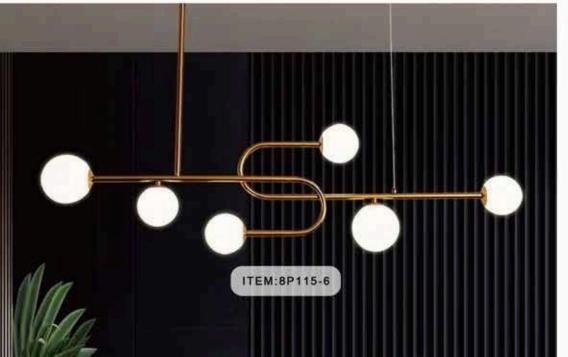

ITEM:9P99289 SIZE:600MM

ITEM:8P011-12

ITEM:8P014-5

ITEM:8P014-R10

ITEM:8P014-L8

ITEM:8P014-L10

ITEM:8P050-12

ITEM:8P050-20