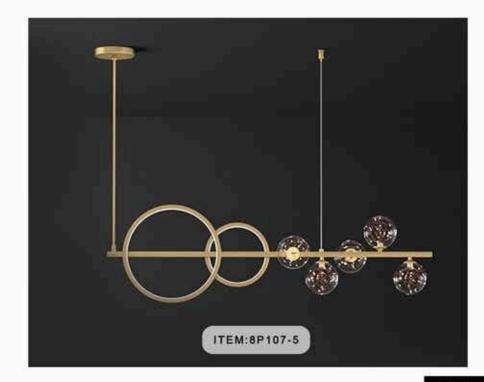

:400MM











ITEM:9P183 SIZE:600MM























ITEM:9P99203





ITEM:9P99248-B















ITEM:9P99252

















ITEM:9P99125 SIZE:400MM



ITEM:9P99125 SIZE:800\*350MM

















ITEM:9P99187 SIZE:600MM



ITEM:9P99187 SIZE:800\*350MM









ITEM:9P99257 SIZE:600MM



ITEM:9P99262-GD



ITEM:9P99259 SIZE:600MM



ITEM:9P99289 SIZE:600MM









































































ITEM:8P011-12





















ITEM:8P014-5



ITEM:8P014-R10



ITEM:8P014-L8



ITEM:8P014-L10





ITEM:8P050-12





ITEM:8P050-20



ITEM:8P050-16



ITEM:8P050-24

















































**Builder Solution** 































































ITEM:8P113-9



























































































































































































































SIZE:600MM



ITEM:6C0160 SIZE:600MM



ITEM:6C0153 SIZE:600MM



ITEM:6C0542 SIZE:600MM



ITEM:6C0159 SIZE:600MM





ITEM:6C536 SIZE:600MM



ITEM:6C536 SIZE:600MM



ITEM:6C0536-S SIZE:600\*600MM



ITEM:6C0536 SIZA:800\*600MM

**Builder Solution** 







ITEM:6C0578 SIZA:600MM



ITEM:6C0578 SIZA:600\*600MM



ITEM:6C0578 SIZA:800\*600MM





ITEM:6C0575 SIZA:450MM



ITEM:6C0575 SIZA:600MM



ITEM:6C0575 SIZA:450\*450MM



ITEM:6C0575 SIZA:600\*600MM



ITEM:6C0575 SIZA:800\*600MM





ITEM:6C0725



ITEM:6C0730



ITEM:6C0724



ITEM:6C0723



ITEM:6C0728







ITEM:6C0815



ITEM:6C0808



ITEM: