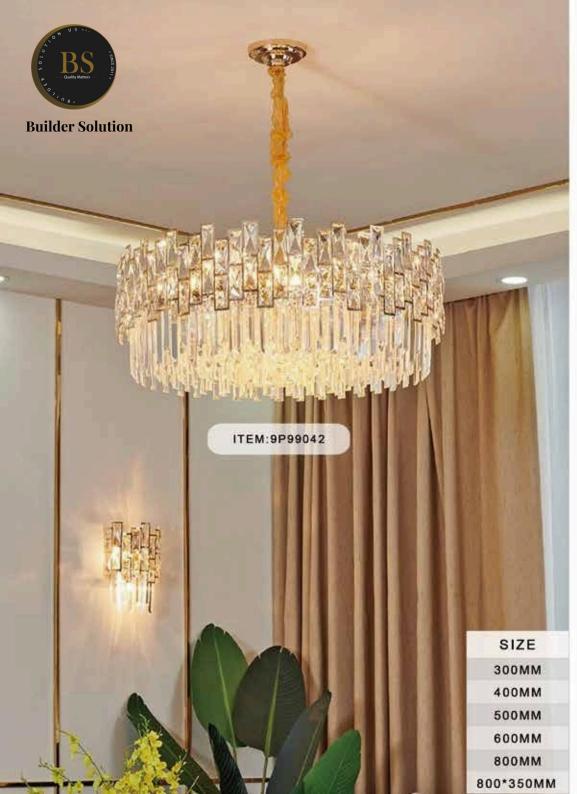

ITEM:9W99003

ITEM:9P99004 SIZE:600MM

ITEM:9W99004

ITEM:9P99021 SIZE:800\*350MM

ITEM:9P99049 SIZE:800\*350MM

ITEM:9P99001 SIZE:600MM

ITEM:9P99001 SIZE:800\*350MM

ITEM:9P99049 SIZE:600MM