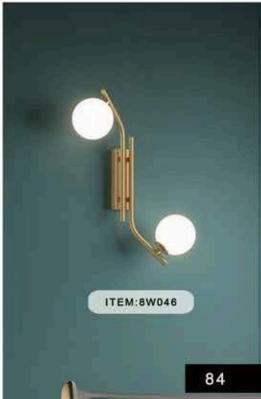

ITEM:9P99289 SIZE:600MM

ITEM:8P011-12

ITEM:8P014-5

ITEM:8P014-R10

ITEM:8P014-L8

ITEM:8P014-L10

ITEM:8P050-12

ITEM:8P050-20