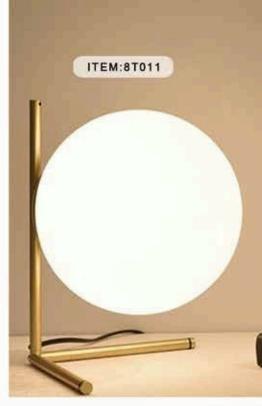

ITEM:9P99289 SIZE:600MM

ITEM:8P011-12

ITEM:8P014-5

ITEM:8P014-R10

ITEM:8P014-L8

ITEM:8P014-L10

ITEM:8P050-12

ITEM:8P050-20