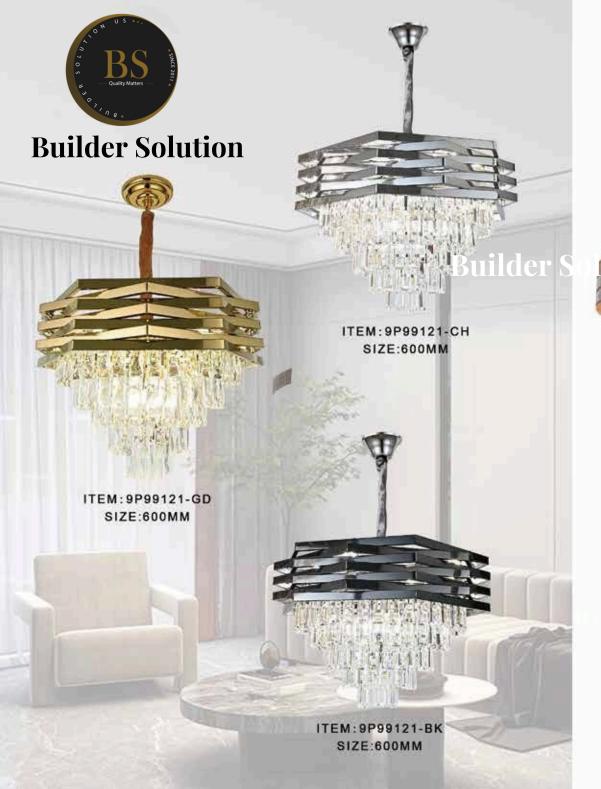

ITEM:9W99003

ITEM:9P99004 SIZE:600MM

ITEM:9W99004

ITEM:9P99021 SIZE:800\*350MM

ITEM:9P99049 SIZE:800\*350MM

ITEM:9P99001 SIZE:600MM

ITEM:9P99001 SIZE:800\*350MM

ITEM:9P99049 SIZE:600MM