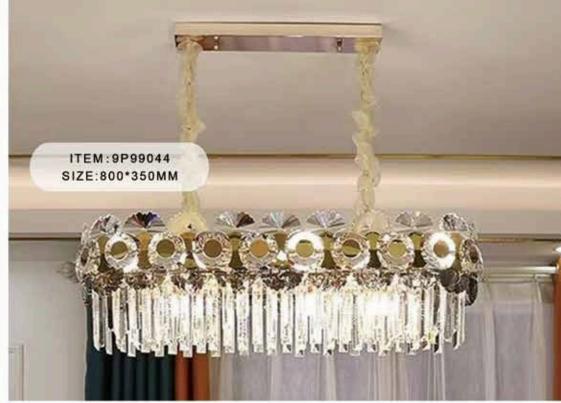

ITEM:9P99217 SIZE:400MM

ITEM:9P99217 SIZE:600MM

ITEM:9P99217 SIZE:800\*350MM

ITEM:9P99165 SIZE:800\*350MM

ITEM:9P99216 SIZE:400MM

ITEM:9P99216 SIZE:600MM

ITEM:9P99216 SIZE:800\*350MM

ITEM:9P99048-B SIZE:600MM