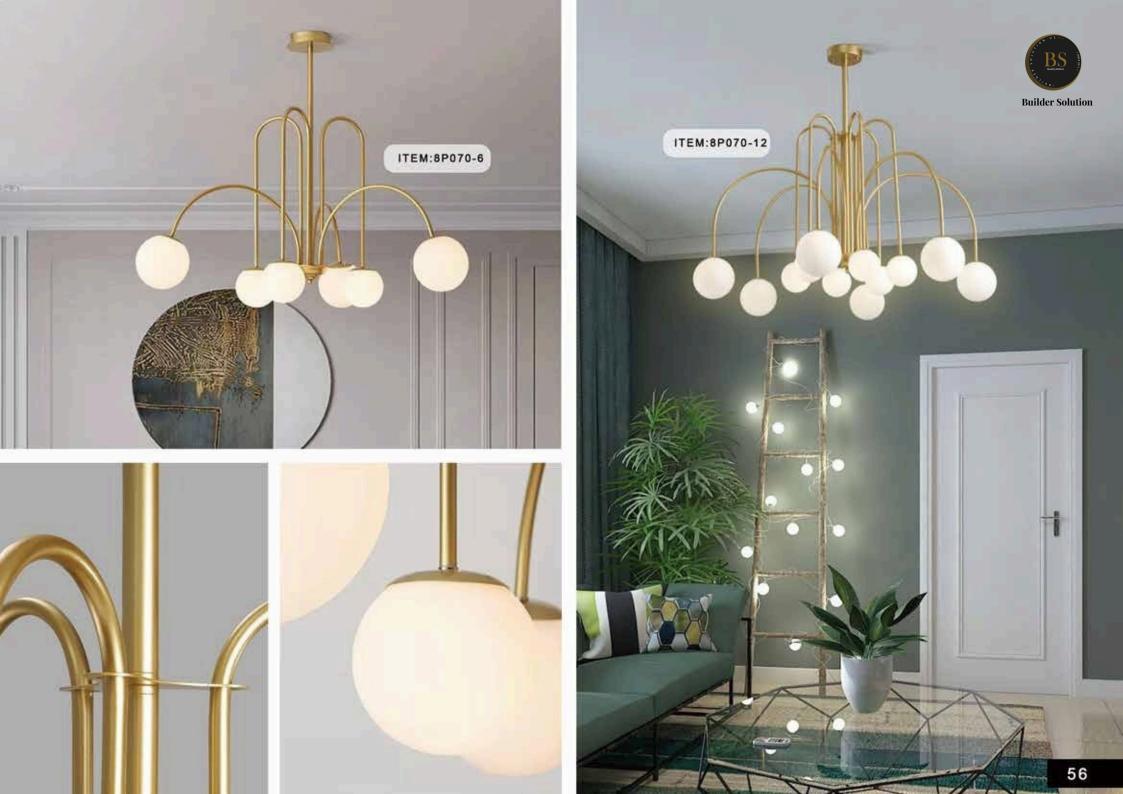

ITEM:9P99048-B SIZE:600MM











ITEM:9P99054 SIZE:600MM



ITEM:9P99054 SIZE:500MM











SIZE:600MM



ITEM:9P99071 SIZE:600MM



ITEM:9P99031 SIZE:400MM











ITEM:9P183 SIZE:600MM























ITEM:9P99203





ITEM:9P99248-B















ITEM:9P99252

















ITEM:9P99125 SIZE:400MM



ITEM:9P99125 SIZE:800\*350MM

















ITEM:9P99187 SIZE:600MM



ITEM:9P99187 SIZE:800\*350MM









ITEM:9P99257 SIZE:600MM



ITEM:9P99262-GD



ITEM:9P99259 SIZE:600MM



ITEM:9P99289 SIZE:600MM









































































ITEM:8P011-12





















ITEM:8P014-5



ITEM:8P014-R10



ITEM:8P014-L8



ITEM:8P014-L10





ITEM:8P050-12





ITEM:8P050-20



ITEM:8P050-16



ITEM:8P050-24

















































**Builder Solution** 































































ITEM:8P113-9



























































































































































































































SIZE:600MM



ITEM:6C0160 SIZE:600MM



ITEM:6C0153 SIZE:600MM



ITEM:6C0542 SIZE:600MM



ITEM:6C0159 SIZE:600MM





ITEM:6C536 SIZE:600MM



ITEM:6C536 SIZE:600MM



ITEM:6C0536-S SIZE:600\*600MM



ITEM:6C0536 SIZA:800\*600MM

**Builder Solution** 







ITEM:6C0578 SIZA:600MM



ITEM:6C0578 SIZA:600\*600MM



ITEM:6C0578 SIZA:800\*600MM





ITEM:6C0575 SIZA:450MM



ITEM:6C0575 SIZA:600MM



ITEM:6C0575 SIZA:450\*450MM



I