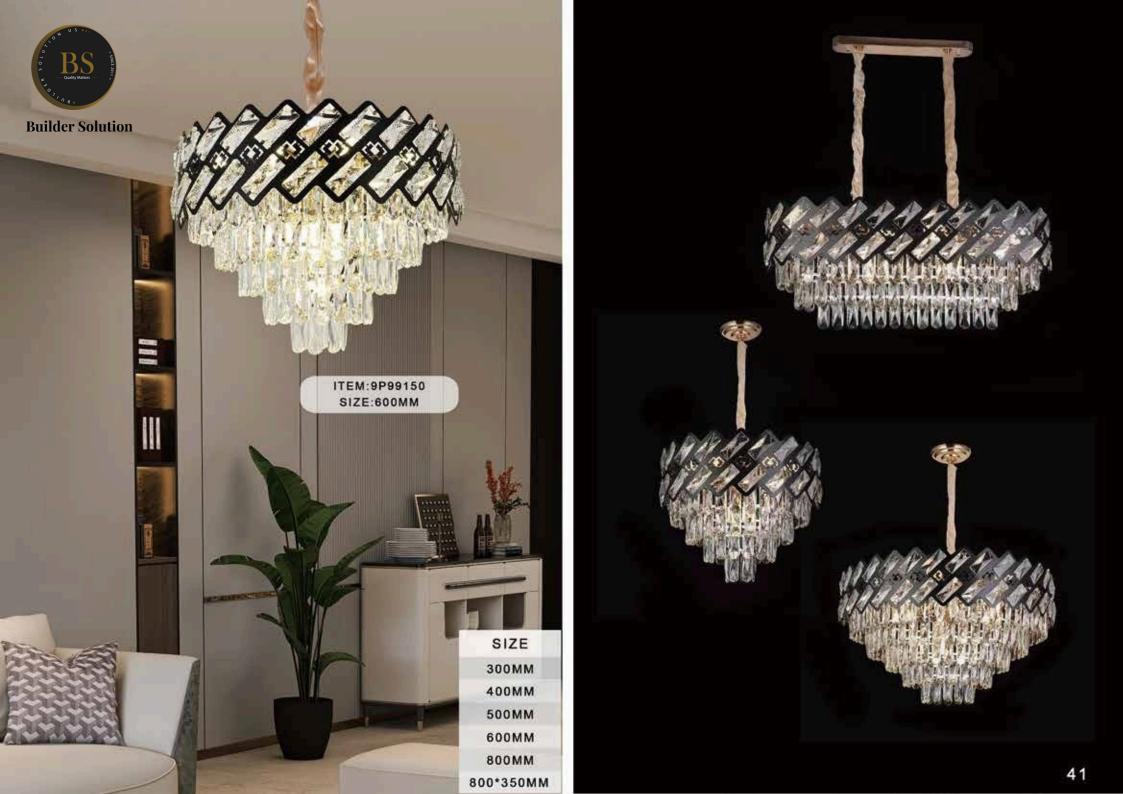

ITEM:9W99001

ITEM:9P99024 SIZE:300MM

ITEM:9P99024 SIZE:500MM

ITEM:9P99024 SIZE:600MM

ITEM:9P99134

ITEM:9P99223 SIZE:600MM

ITEM:9P99223-AB SIZE:600MM

ITEM:9P99247 SIZE:600MM