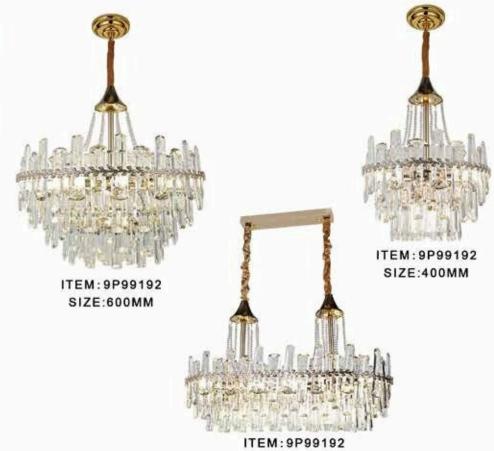

9P98001-BK

9P98001-GD

ITEM:9P98003-B SIZE:300MM

ITEM:9P98003-B SIZE:600MM

ITEM:9P98003-B SIZE:600MM

ITEM:9W98003-B

ITEM:9P99019-B SIZE:600MM

ITEM:9P99003 SIZE:300MM