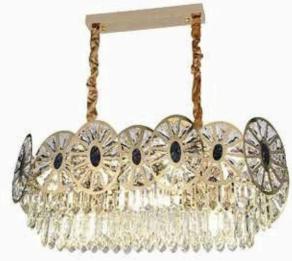

ITEM:9P99217 SIZE:400MM

ITEM:9P99217 SIZE:600MM

ITEM:9P99217 SIZE:800\*350MM

ITEM:9P99165 SIZE:800\*350MM

ITEM:9P99216 SIZE:400MM

ITEM:9P99216 SIZE:600MM

ITEM:9P99216 SIZE:800\*350MM

ITEM:9P99048-B SIZE:600MM