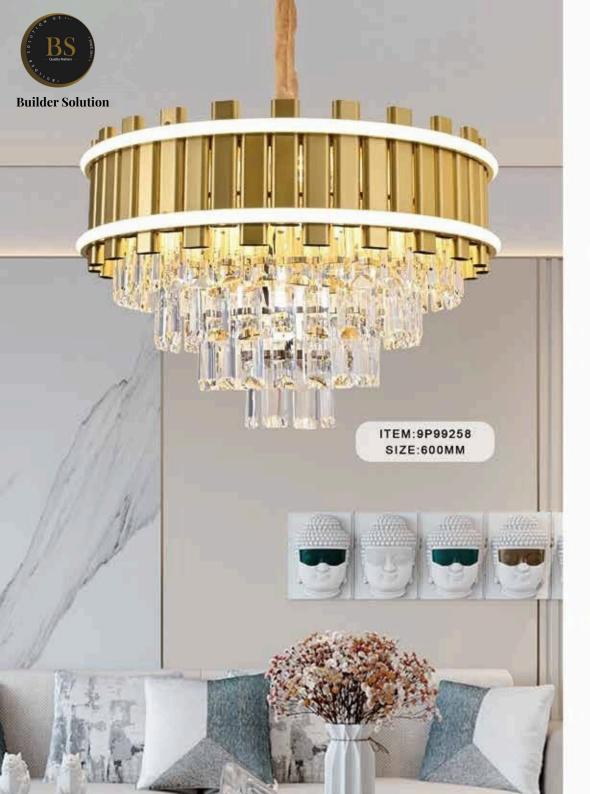

ITEM:9P99252

ITEM:9P99125 SIZE:400MM

ITEM:9P99125 SIZE:800\*350MM

ITEM:9P99187 SIZE:600MM

ITEM:9P99187 SIZE:800\*350MM

ITEM:9P99257 SIZE:600MM

ITEM:9P99262-GD

ITEM:9P99259 SIZE:600MM