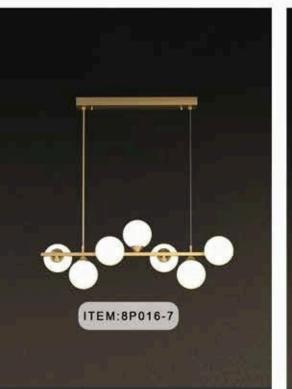

ITEM:9P99289 SIZE:600MM

ITEM:8P011-12

ITEM:8P014-5

ITEM:8P014-R10

ITEM:8P014-L8

ITEM:8P014-L10

ITEM:8P050-12

ITEM:8P050-20