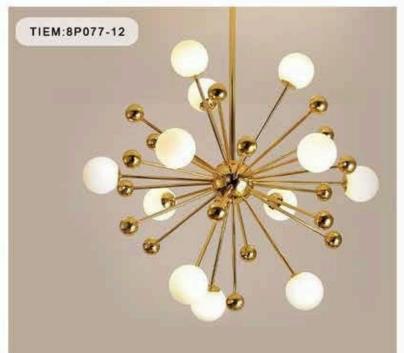

ITEM:9P99289 SIZE:600MM

ITEM:8P011-12

ITEM:8P014-5

ITEM:8P014-R10

ITEM:8P014-L8

ITEM:8P014-L10

ITEM:8P050-12

ITEM:8P050-20