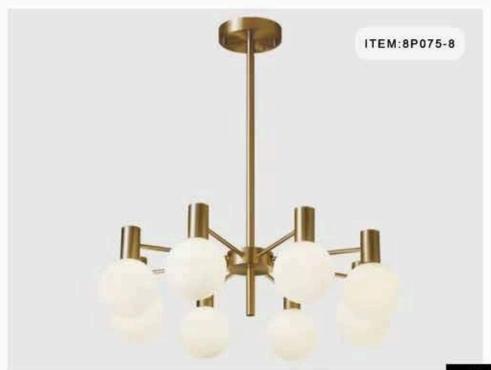

ITEM:9P99289 SIZE:600MM

ITEM:8P011-12

ITEM:8P014-5

ITEM:8P014-R10

ITEM:8P014-L8

ITEM:8P014-L10

ITEM:8P050-12

ITEM:8P050-20