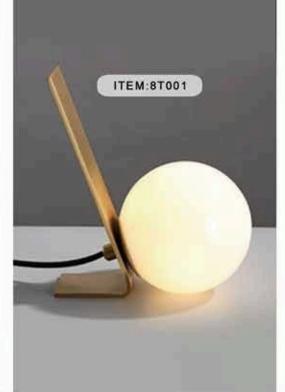

ITEM:9P99289 SIZE:600MM

ITEM:8P011-12

ITEM:8P014-5

ITEM:8P014-R10

ITEM:8P014-L8

ITEM:8P014-L10

ITEM:8P050-12

ITEM:8P050-20