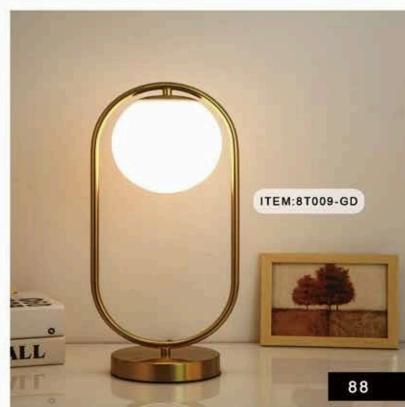

ITEM:9P99289 SIZE:600MM

ITEM:8P011-12

ITEM:8P014-5

ITEM:8P014-R10

ITEM:8P014-L8

ITEM:8P014-L10

ITEM:8P050-12

ITEM:8P050-20