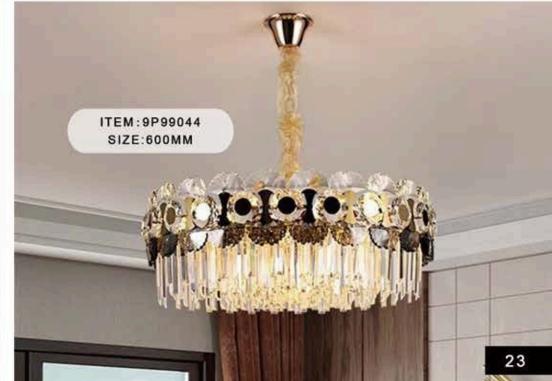

ITEM:9P99217 SIZE:400MM

ITEM:9P99217 SIZE:600MM

ITEM:9P99217 SIZE:800\*350MM

ITEM:9P99165 SIZE:800\*350MM

ITEM:9P99216 SIZE:400MM

ITEM:9P99216 SIZE:600MM

ITEM:9P99216 SIZE:800\*350MM

ITEM:9P99048-B SIZE:600MM