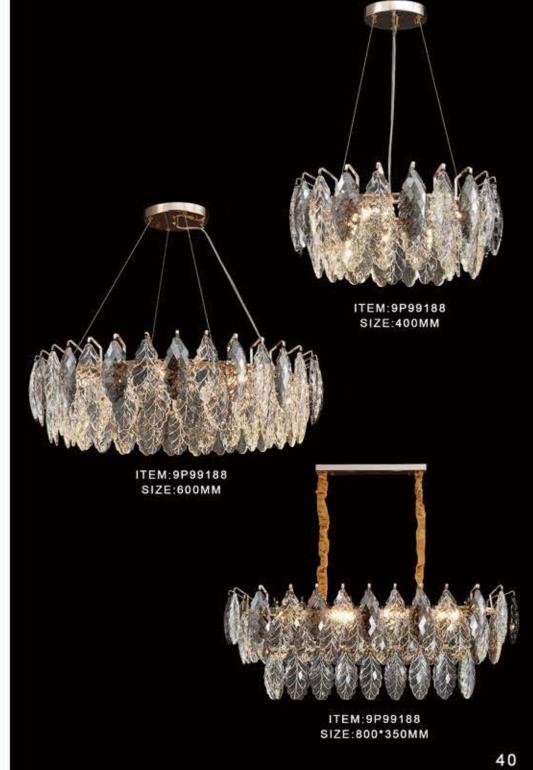

ITEM:9P99217 SIZE:400MM

ITEM:9P99217 SIZE:600MM

ITEM:9P99217 SIZE:800\*350MM

ITEM:9P99165 SIZE:800\*350MM

ITEM:9P99216 SIZE:400MM

ITEM:9P99216 SIZE:600MM

ITEM:9P99216 SIZE:800\*350MM

ITEM:9P99048-B SIZE:600MM