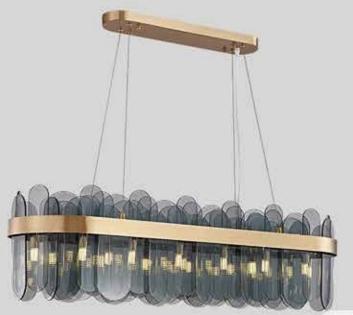

SIZE:600MM

ITEM:9W99001





ITEM:9P99024 SIZE:300MM





ITEM:9P99024 SIZE:500MM



ITEM:9P99024 SIZE:600MM





ITEM:9P99134





















ITEM:9P99223 SIZE:600MM



ITEM:9P99223-AB SIZE:600MM





ITEM:9P99247 SIZE:600MM





ITEM:9P99217 SIZE:400MM



ITEM:9P99217 SIZE:600MM



ITEM:9P99217 SIZE:800\*350MM





ITEM:9P99165 SIZE:800\*350MM





ITEM:9P99216 SIZE:400MM



ITEM:9P99216 SIZE:600MM



ITEM:9P99216 SIZE:800\*350MM



































ITEM:9P99048-B SIZE:600MM











ITEM:9P99054 SIZE:600MM



ITEM:9P99054 SIZE:500MM











SIZE:600MM



ITEM:9P99071 SIZE:600MM



ITEM:9P99031 SIZE:400MM











ITEM:9P183 SIZE:600MM























ITEM:9P99203





ITEM:9P99248-B















ITEM:9P99252

















ITEM:9P99125 SIZE:400MM



ITEM:9P99125 SIZE:800\*350MM

















ITEM:9P99187 SIZE:600MM



ITEM:9P99187 SIZE:800\*350MM









ITEM:9P99257 SIZE:600MM



ITEM:9P99262-GD



ITEM:9P99259 SIZE:600MM



ITEM:9P99289 SIZE:600MM









































































ITEM:8P011-12





















ITEM:8P014-5



ITEM:8P014-R10



ITEM:8P014-L8



ITEM:8P014-L10





ITEM:8P050-12





ITEM:8P050-20



ITEM:8P050-16



ITEM:8P050-24

















































**Builder Solution** 































































ITEM:8P113-9