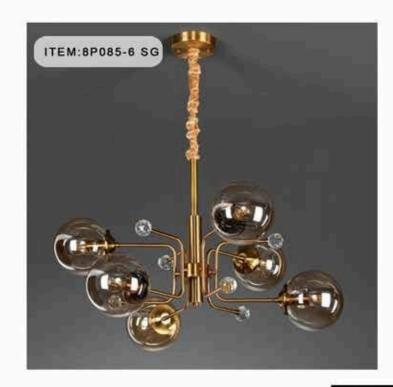

ITEM:9P99289 SIZE:600MM

ITEM:8P011-12

ITEM:8P014-5

ITEM:8P014-R10

ITEM:8P014-L8

ITEM:8P014-L10

ITEM:8P050-12

ITEM:8P050-20