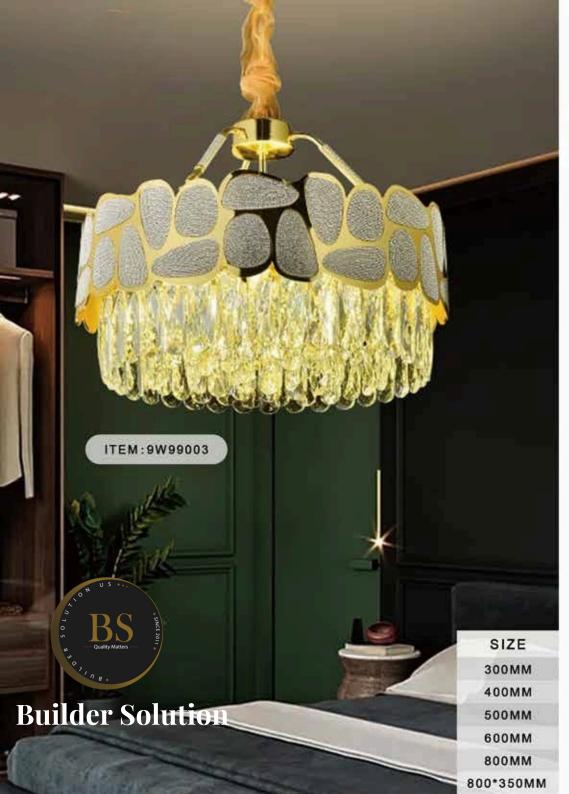

ITEM:9W99003

ITEM:9P99004 SIZE:600MM

ITEM:9W99004

ITEM:9P99021 SIZE:800\*350MM

ITEM:9P99049 SIZE:800\*350MM

ITEM:9P99001 SIZE:600MM

ITEM:9P99001 SIZE:800\*350MM

ITEM:9P99049 SIZE:600MM