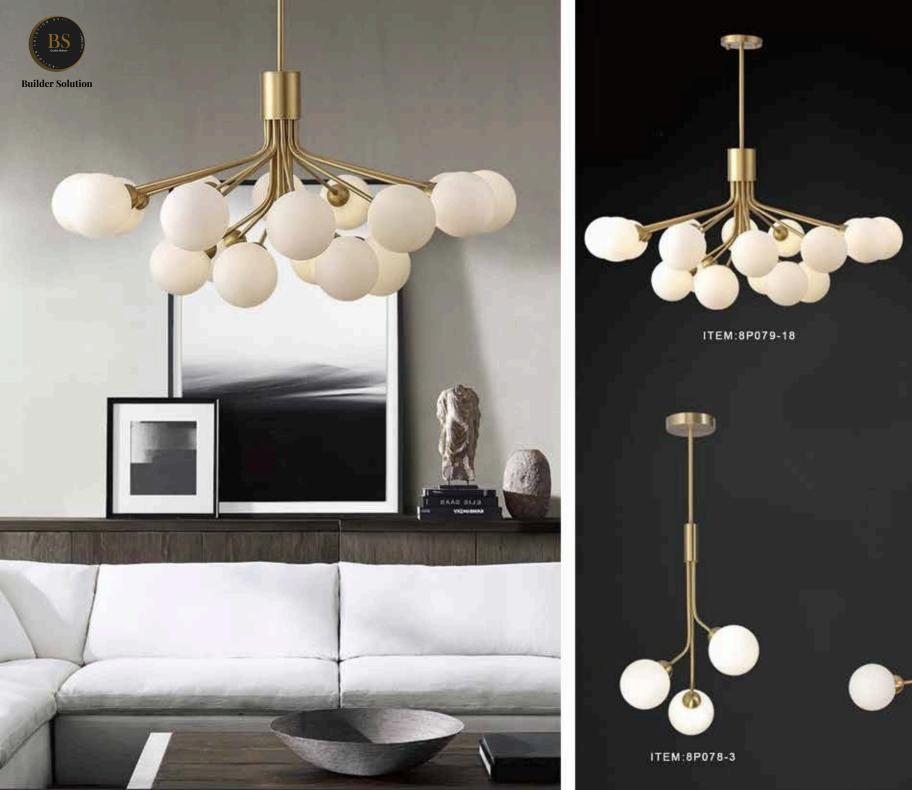

ITEM:9P99289 SIZE:600MM

ITEM:8P011-12

ITEM:8P014-5

ITEM:8P014-R10

ITEM:8P014-L8

ITEM:8P014-L10

ITEM:8P050-12

ITEM:8P050-20

ITEM:8P050-16

ITEM:8P050-24

**Builder Solution** 

ITEM:8P113-9

SIZE:600MM

ITEM:6C0160 SIZE:600MM

ITEM:6C0153 SIZE:600MM

ITEM:6C0542 SIZE:600MM