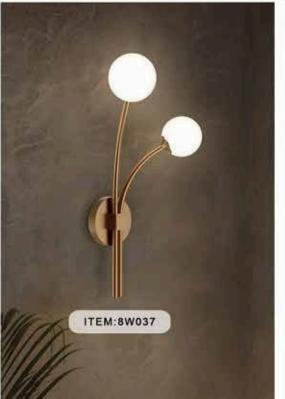

ITEM:9P99289 SIZE:600MM

ITEM:8P011-12

ITEM:8P014-5

ITEM:8P014-R10

ITEM:8P014-L8

ITEM:8P014-L10

ITEM:8P050-12

ITEM:8P050-20