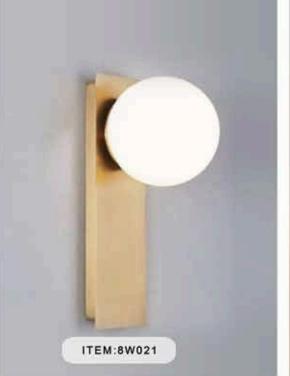

ITEM:9P99289 SIZE:600MM

ITEM:8P011-12

ITEM:8P014-5

ITEM:8P014-R10

ITEM:8P014-L8

ITEM:8P014-L10

ITEM:8P050-12

ITEM:8P050-20