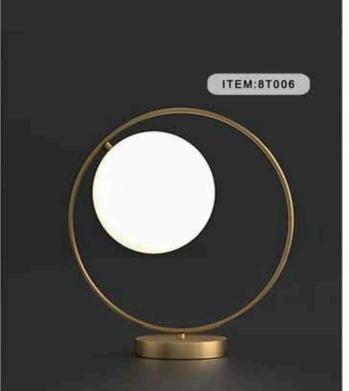

ITEM:9P99289 SIZE:600MM

ITEM:8P011-12

ITEM:8P014-5

ITEM:8P014-R10

ITEM:8P014-L8

ITEM:8P014-L10

ITEM:8P050-12

ITEM:8P050-20