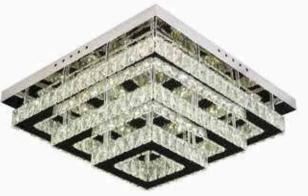

ITEM:6C0919 SIZE:450MM

ITEM:6C0919 SIZE:600MM

ITEM:6C0292 SIZE:600MM

ITEM:6C0292 SIZE:600\*600MM

ITEM:6P0088

**Builder Solution** 

ITEM:6P0120

ITEM:6P0802