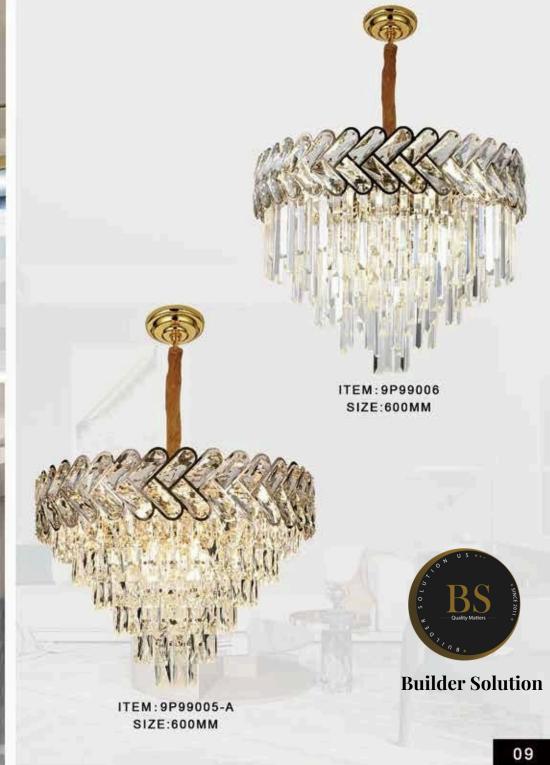

ITEM:9W99003

ITEM:9P99004 SIZE:600MM

ITEM:9W99004

ITEM:9P99021 SIZE:800\*350MM

ITEM:9P99049 SIZE:800\*350MM

ITEM:9P99001 SIZE:600MM

ITEM:9P99001 SIZE:800\*350MM

ITEM:9P99049 SIZE:600MM