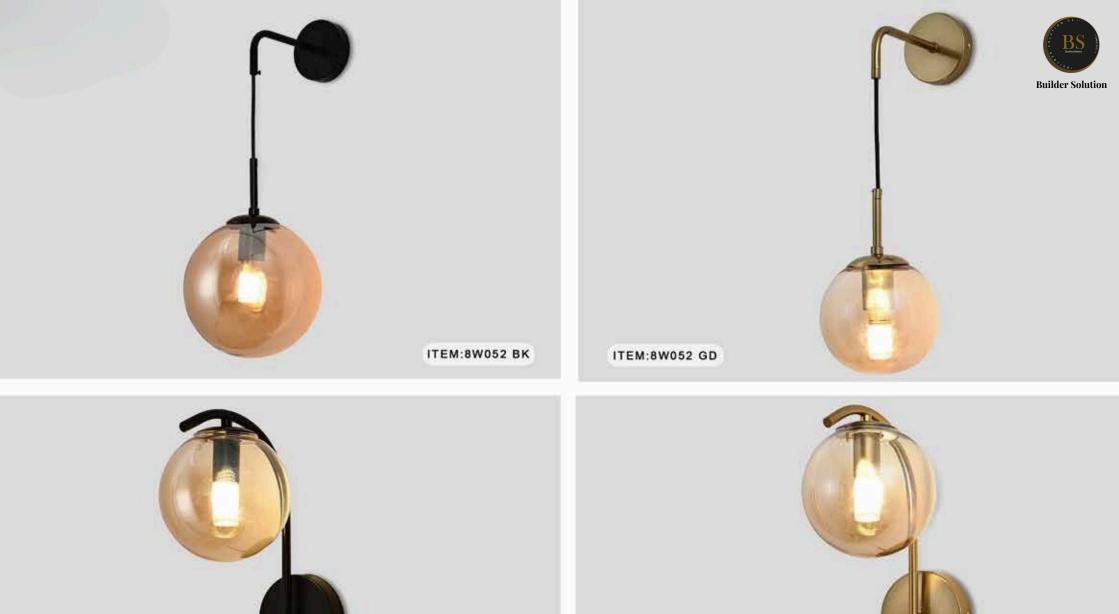

ITEM:9P99289 SIZE:600MM

ITEM:8P011-12

ITEM:8P014-5

ITEM:8P014-R10

ITEM:8P014-L8

ITEM:8P014-L10

ITEM:8P050-12

ITEM:8P050-20