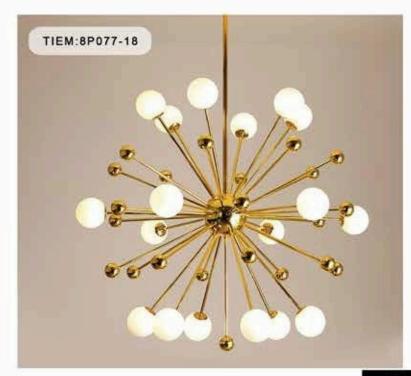

ITEM:9P99289 SIZE:600MM

ITEM:8P011-12

ITEM:8P014-5

ITEM:8P014-R10

ITEM:8P014-L8

ITEM:8P014-L10

ITEM:8P050-12

ITEM:8P050-20