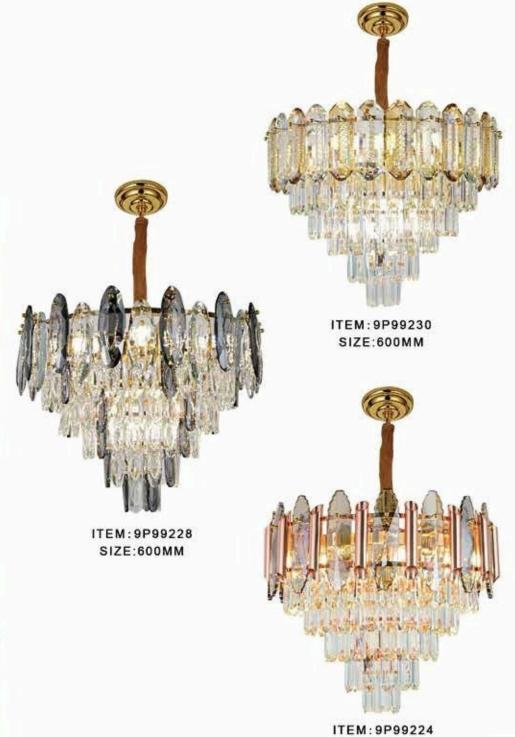

ITEM:9W99001

ITEM:9P99024 SIZE:300MM

ITEM:9P99024 SIZE:500MM

ITEM:9P99024 SIZE:600MM

ITEM:9P99134

ITEM:9P99223 SIZE:600MM

ITEM:9P99223-AB SIZE:600MM

ITEM:9P99247 SIZE:600MM