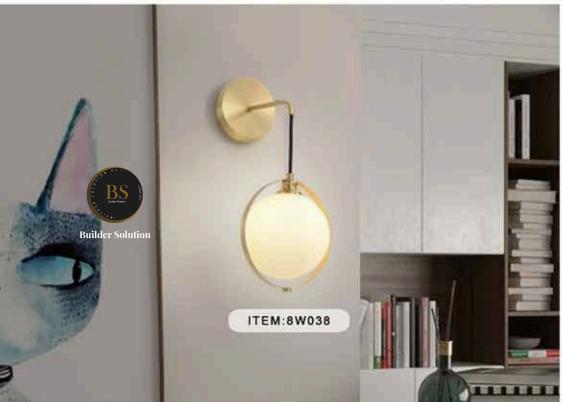

ITEM:9P99289 SIZE:600MM

ITEM:8P011-12

ITEM:8P014-5

ITEM:8P014-R10

ITEM:8P014-L8

ITEM:8P014-L10

ITEM:8P050-12

ITEM:8P050-20