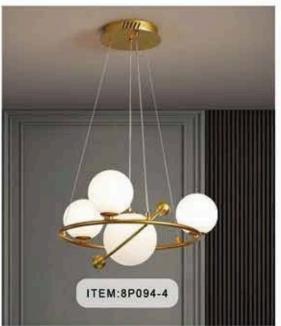

ITEM:9P99289 SIZE:600MM

ITEM:8P011-12

ITEM:8P014-5

ITEM:8P014-R10

ITEM:8P014-L8

ITEM:8P014-L10

ITEM:8P050-12

ITEM:8P050-20