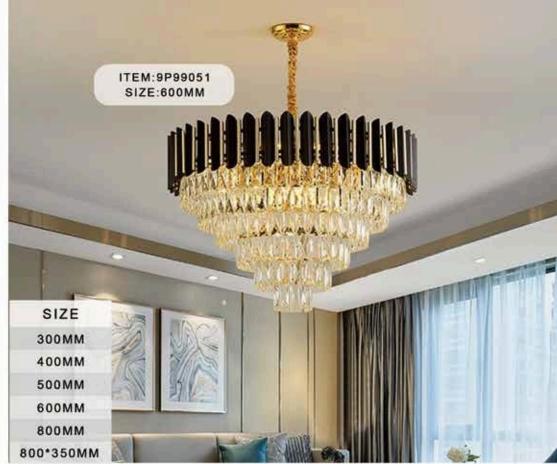

ITEM:9W99003

ITEM:9P99004 SIZE:600MM

ITEM:9W99004

ITEM:9P99021 SIZE:800\*350MM

ITEM:9P99049 SIZE:800\*350MM

ITEM:9P99001 SIZE:600MM

ITEM:9P99001 SIZE:800\*350MM

ITEM:9P99049 SIZE:600MM