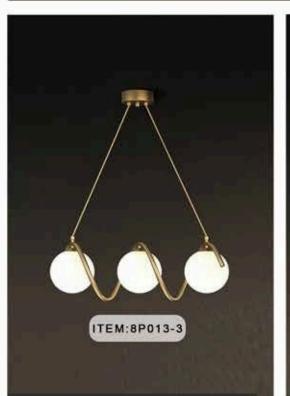

ITEM:9P99289 SIZE:600MM

ITEM:8P011-12

ITEM:8P014-5

ITEM:8P014-R10

ITEM:8P014-L8

ITEM:8P014-L10

ITEM:8P050-12

ITEM:8P050-20