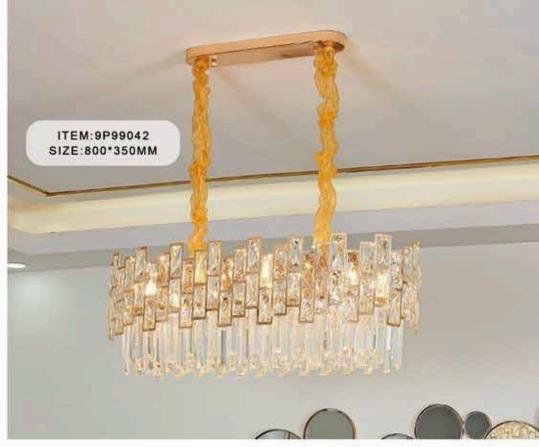

ITEM:9W99003

ITEM:9P99004 SIZE:600MM

ITEM:9W99004

ITEM:9P99021 SIZE:800\*350MM

ITEM:9P99049 SIZE:800\*350MM

ITEM:9P99001 SIZE:600MM

ITEM:9P99001 SIZE:800\*350MM

ITEM:9P99049 SIZE:600MM