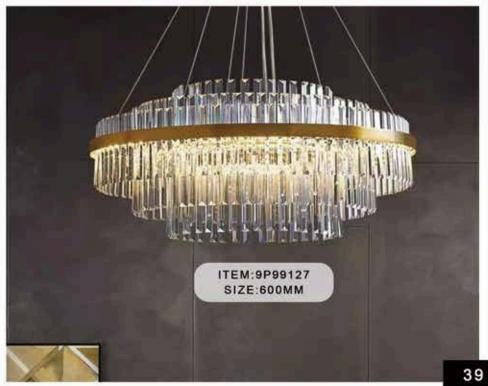

ITEM:9W99001

ITEM:9P99024 SIZE:300MM

ITEM:9P99024 SIZE:500MM

ITEM:9P99024 SIZE:600MM

ITEM:9P99134

ITEM:9P99223 SIZE:600MM

ITEM:9P99223-AB SIZE:600MM

ITEM:9P99247 SIZE:600MM