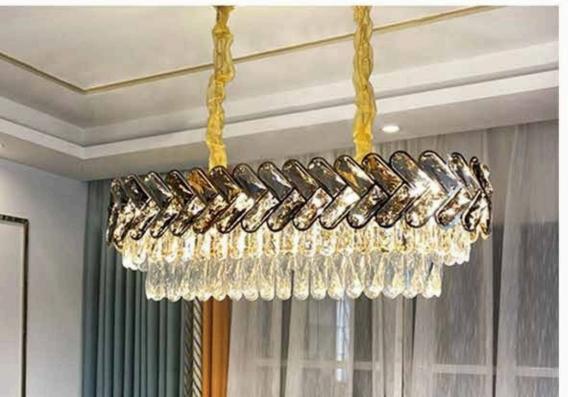

ITEM:9W99003

ITEM:9P99004 SIZE:600MM

ITEM:9W99004

ITEM:9P99021 SIZE:800\*350MM

ITEM:9P99049 SIZE:800\*350MM

ITEM:9P99001 SIZE:600MM

ITEM:9P99001 SIZE:800\*350MM

ITEM:9P99049 SIZE:600MM