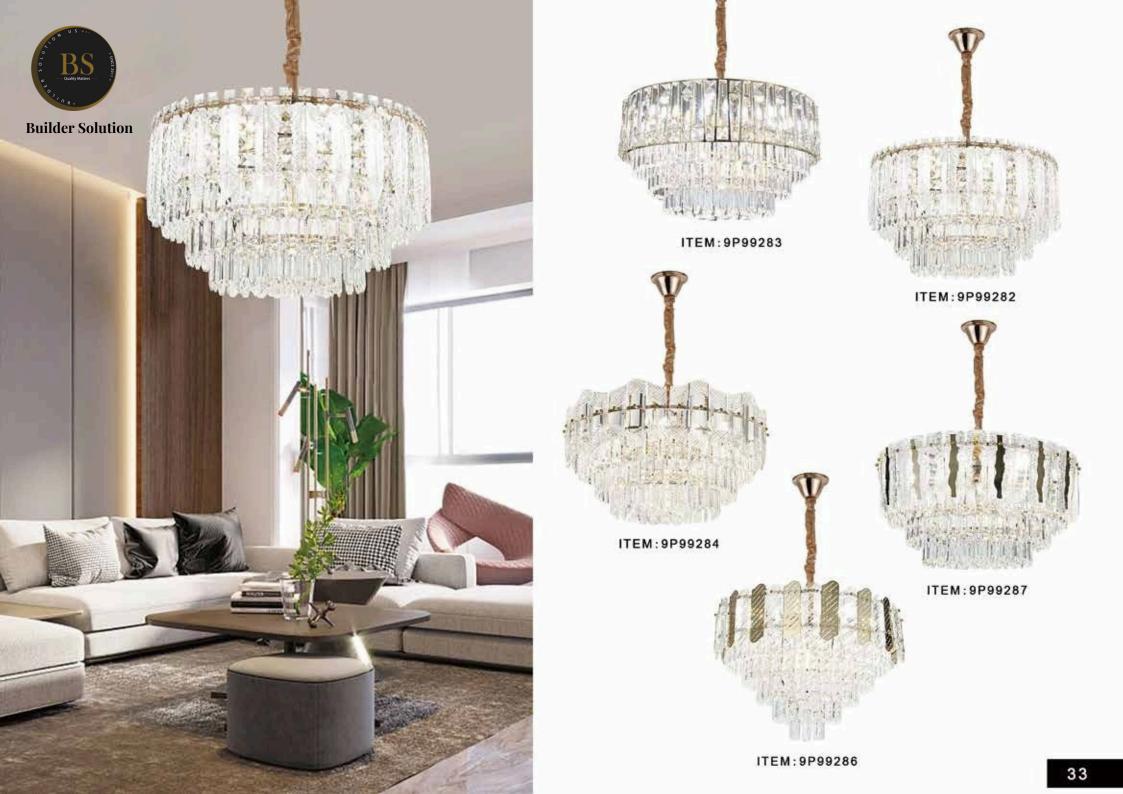

ITEM:9P99289 SIZE:600MM

ITEM:8P011-12

ITEM:8P014-5

ITEM:8P014-R10

ITEM:8P014-L8

ITEM:8P014-L10

ITEM:8P050-12

ITEM:8P050-20