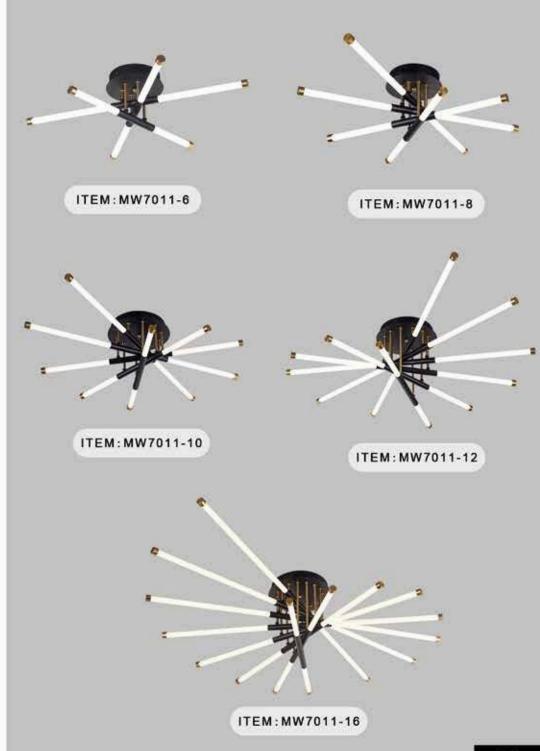

EM:9P99125 SIZE:800\*350MM

















ITEM:9P99187 SIZE:600MM



ITEM:9P99187 SIZE:800\*350MM









ITEM:9P99257 SIZE:600MM



ITEM:9P99262-GD



ITEM:9P99259 SIZE:600MM



ITEM:9P99289 SIZE:600MM









































































ITEM:8P011-12





















ITEM:8P014-5



ITEM:8P014-R10



ITEM:8P014-L8



ITEM:8P014-L10





ITEM:8P050-12





ITEM:8P050-20



ITEM:8P050-16



ITEM:8P050-24

















































**Builder Solution** 































































ITEM:8P113-9



























































































































































































































SIZE:600MM



ITEM:6C0160 SIZE:600MM



ITEM:6C0153 SIZE:600MM



ITEM:6C0542 SIZE:600MM



ITEM:6C0159 SIZE:600MM





ITEM:6C536 SIZE:600MM



ITEM:6C536 SIZE:600MM



ITEM:6C0536-S SIZE:600\*600MM



ITEM:6C0536 SIZA:800\*600MM

**Builder Solution** 







ITEM:6C0578 SIZA:600MM



ITEM:6C0578 SIZA:600\*600MM



ITEM:6C0578 SIZA:800\*600MM





ITEM:6C0575 SIZA:450MM



ITEM:6C0575 SIZA:600MM



ITEM:6C0575 SIZA:450\*450MM



ITEM:6C0575 SIZA:600\*600MM



ITEM:6C0575 SIZA:800\*600MM





ITEM:6C0725



ITEM:6C0730



ITEM:6C0724



ITEM:6C0723



ITEM:6C0728







ITEM:6C0815



ITEM:6C0808



ITEM:6C0802



ITEM:6C0801







ITEM:6C0910

ITEM:6C0911







ITEM:6C0915







ITEM:6C0912



ITEM:6C0913





ITEM:6C0924 SIZE:450MM



ITEM:6C0924 SIZE:600MM



ITEM:6