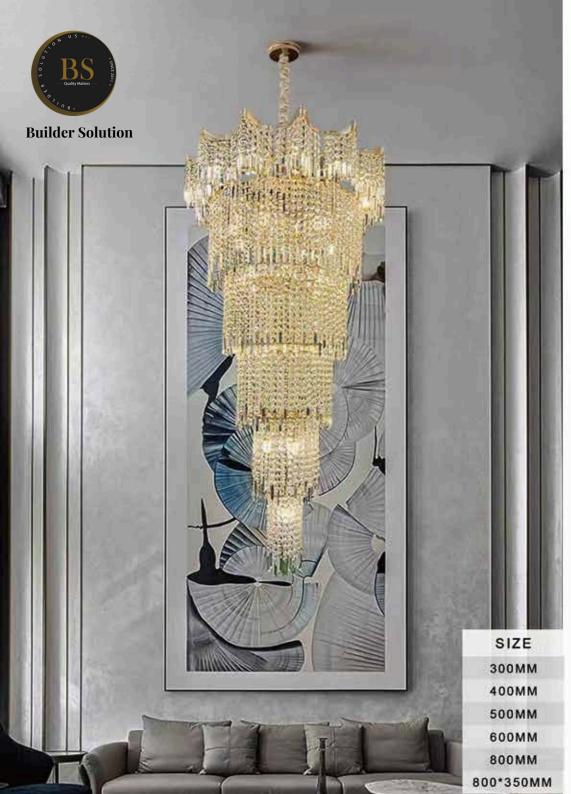

ITEM:9P99049 SIZE:800\*350MM



ITEM:9P99001 SIZE:600MM

ITEM:9P99001 SIZE:800\*350MM



ITEM:9P99049 SIZE:600MM

ITEM:9W99001





ITEM:9P99024 SIZE:300MM





ITEM:9P99024 SIZE:500MM



ITEM:9P99024 SIZE:600MM





ITEM:9P99134





















ITEM:9P99223 SIZE:600MM



ITEM:9P99223-AB SIZE:600MM





ITEM:9P99247 SIZE:600MM





ITEM:9P99217 SIZE:400MM



ITEM:9P99217 SIZE:600MM



ITEM:9P99217 SIZE:800\*350MM





ITEM:9P99165 SIZE:800\*350MM





ITEM:9P99216 SIZE:400MM



ITEM:9P99216 SIZE:600MM



ITEM:9P99216 SIZE:800\*350MM



































ITEM:9P99048-B SIZE:600MM











ITEM:9P99054 SIZE:600MM



ITEM:9P99054 SIZE:500MM











SIZE:600MM



ITEM:9P99071 SIZE:600MM



ITEM:9P99031 SIZE:400MM











ITEM:9P183 SIZE:600MM























ITEM:9P99203





ITEM:9P99248-B















ITEM:9P99252

















ITEM:9P99125 SIZE:400MM



ITEM:9P99125 SIZE:800\*350MM

















ITEM:9P99187 SIZE:600MM



ITEM:9P99187 SIZE:800\*350MM









ITEM:9P99257 SIZE:600MM



ITEM:9P99262-GD



ITEM:9P99259 SIZE:600MM



ITEM:9P99289 SIZE:600MM









































































ITEM:8P011-12





















ITEM:8P014-5



ITEM:8P014-R10



ITEM:8P014-L8



ITEM:8P014-L10





ITEM:8P050-12





ITEM:8P050-20



ITEM:8P050-16



ITEM:8P050-24

















































**Builder Solution** 































































ITEM:8P113-9