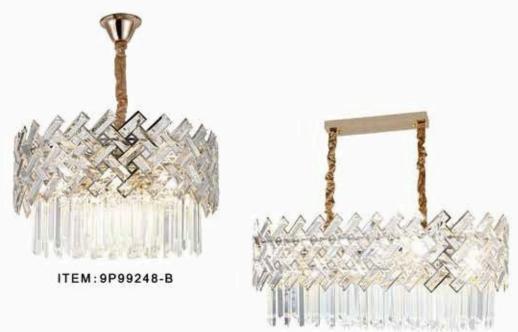

ITEM:9P99054 SIZE:600MM

ITEM:9P99054 SIZE:500MM

SIZE:600MM

ITEM:9P99071 SIZE:600MM

ITEM:9P99031 SIZE:400MM

ITEM:9P183 SIZE:600MM

ITEM:9P99203

ITEM:9P99248-B