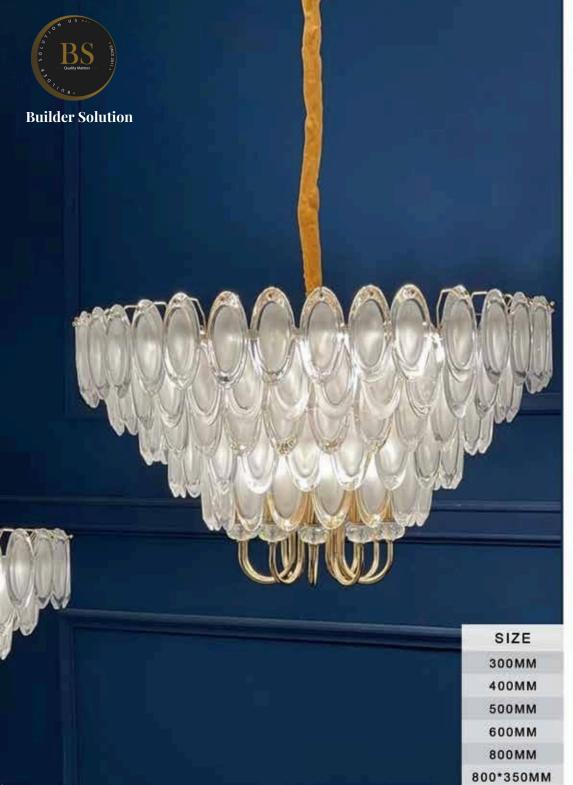

ITEM:9P99217 SIZE:400MM

ITEM:9P99217 SIZE:600MM

ITEM:9P99217 SIZE:800\*350MM

ITEM:9P99165 SIZE:800\*350MM

ITEM:9P99216 SIZE:400MM

ITEM:9P99216 SIZE:600MM

ITEM:9P99216 SIZE:800\*350MM

ITEM:9P99048-B SIZE:600MM