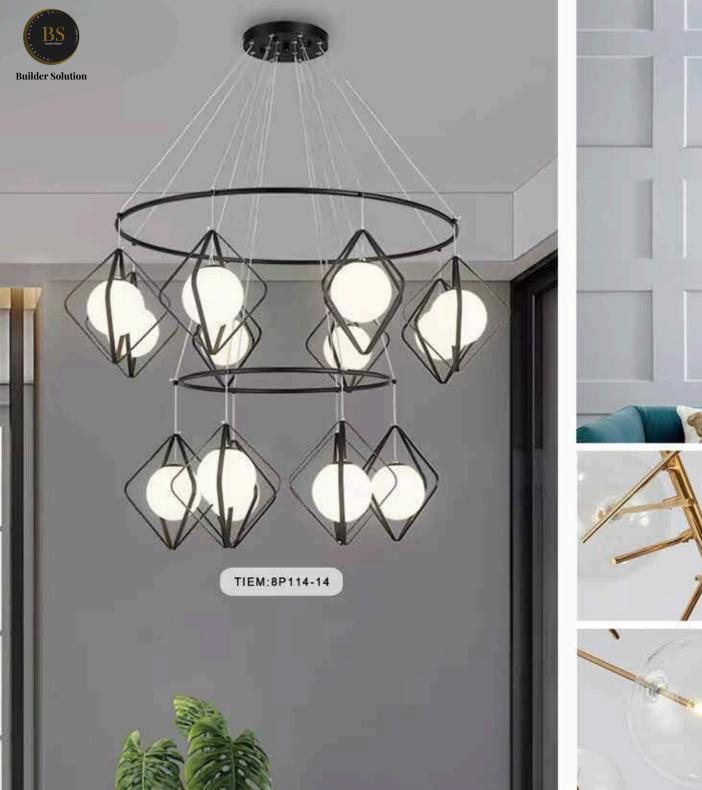

ITEM:8P050-16

ITEM:8P050-24

**Builder Solution** 

ITEM:8P113-9

SIZE:600MM

ITEM:6C0160 SIZE:600MM

ITEM:6C0153 SIZE:600MM

ITEM:6C0542 SIZE:600MM