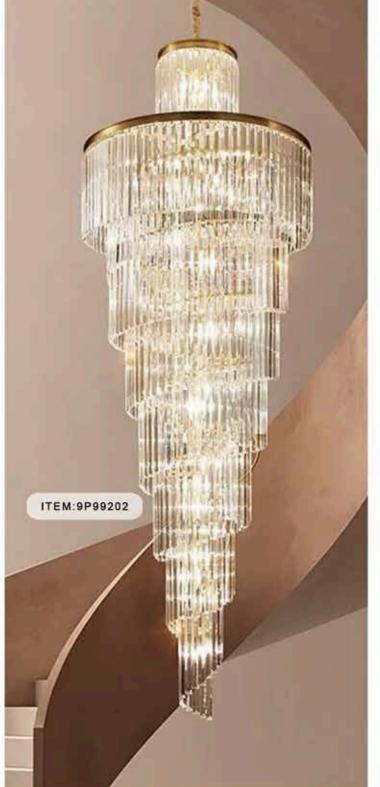

ITEM:9W99003

ITEM:9P99004 SIZE:600MM

ITEM:9W99004

ITEM:9P99021 SIZE:800\*350MM

ITEM:9P99049 SIZE:800\*350MM

ITEM:9P99001 SIZE:600MM

ITEM:9P99001 SIZE:800\*350MM

ITEM:9P99049 SIZE:600MM