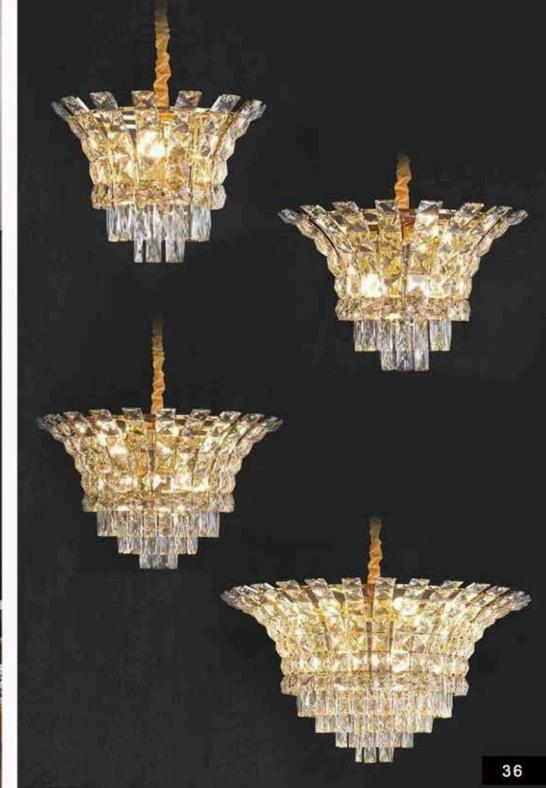

ITEM:9W99001

ITEM:9P99024 SIZE:300MM

ITEM:9P99024 SIZE:500MM

ITEM:9P99024 SIZE:600MM

ITEM:9P99134

ITEM:9P99223 SIZE:600MM

ITEM:9P99223-AB SIZE:600MM

ITEM:9P99247 SIZE:600MM

ITEM:9P99217 SIZE:400MM

ITEM:9P99217 SIZE:600MM

ITEM:9P99217 SIZE:800\*350MM

ITEM:9P99165 SIZE:800\*350MM

ITEM:9P99216 SIZE:400MM

ITEM:9P99216 SIZE:600MM

ITEM:9P99216 SIZE:800\*350MM

ITEM:9P99048-B SIZE:600MM