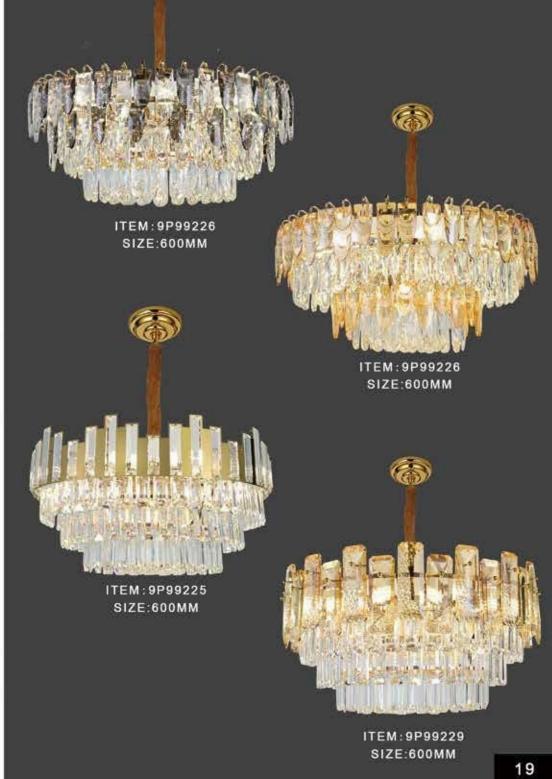

ITEM:9W99001

ITEM:9P99024 SIZE:300MM

ITEM:9P99024 SIZE:500MM

ITEM:9P99024 SIZE:600MM

ITEM:9P99134

ITEM:9P99223 SIZE:600MM

ITEM:9P99223-AB SIZE:600MM

ITEM:9P99247 SIZE:600MM