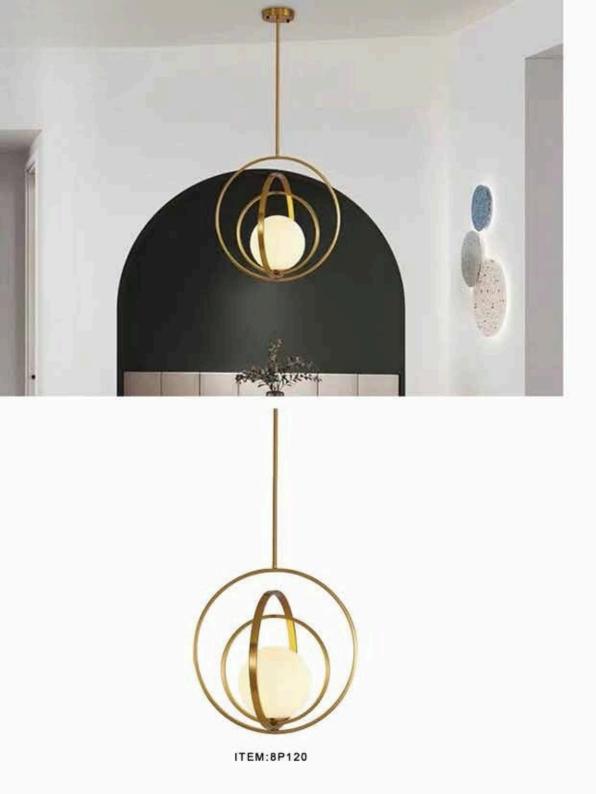

ITEM:9P99054 SIZE:600MM

ITEM:9P99054 SIZE:500MM

SIZE:600MM

ITEM:9P99071 SIZE:600MM

ITEM:9P99031 SIZE:400MM

ITEM:9P183 SIZE:600MM

ITEM:9P99203

ITEM:9P99248-B