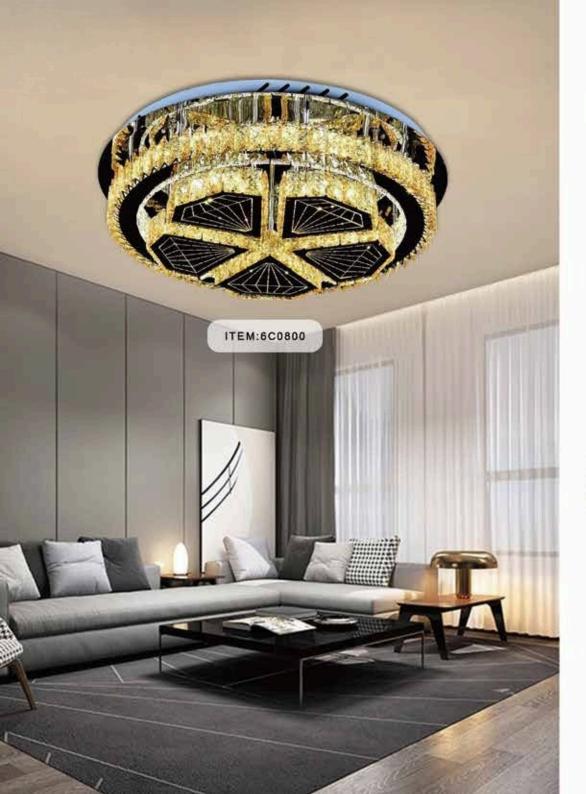

ITEM:8P050-16

ITEM:8P050-24

**Builder Solution** 

ITEM:8P113-9

SIZE:600MM

ITEM:6C0160 SIZE:600MM

ITEM:6C0153 SIZE:600MM

ITEM:6C0542 SIZE:600MM