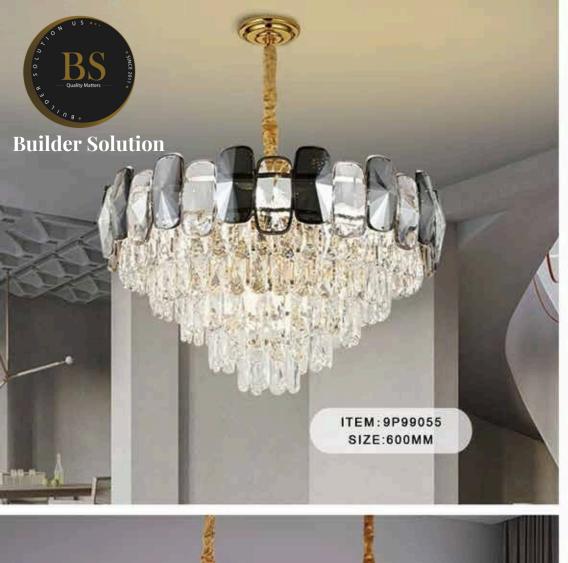

ITEM:9P99054 SIZE:600MM

ITEM:9P99054 SIZE:500MM

SIZE:600MM

ITEM:9P99071 SIZE:600MM

ITEM:9P99031 SIZE:400MM

ITEM:9P183 SIZE:600MM

ITEM:9P99203

ITEM:9P99248-B