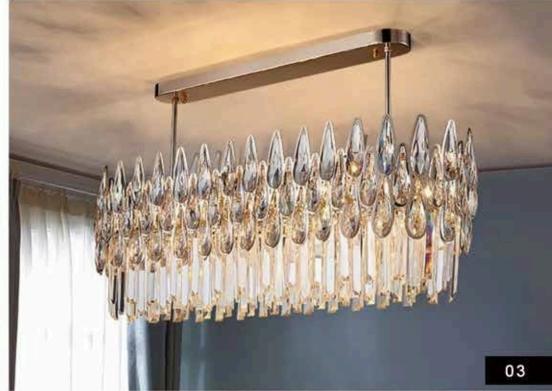

ITEM:9W99003

ITEM:9P99004 SIZE:600MM

ITEM:9W99004

ITEM:9P99021 SIZE:800\*350MM

ITEM:9P99049 SIZE:800\*350MM

ITEM:9P99001 SIZE:600MM

ITEM:9P99001 SIZE:800\*350MM

ITEM:9P99049 SIZE:600MM