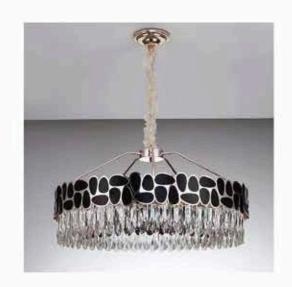

ITEM:9W99003

ITEM:9P99004 SIZE:600MM

ITEM:9W99004

ITEM:9P99021 SIZE:800\*350MM

ITEM:9P99049 SIZE:800\*350MM

ITEM:9P99001 SIZE:600MM

ITEM:9P99001 SIZE:800\*350MM

ITEM:9P99049 SIZE:600MM