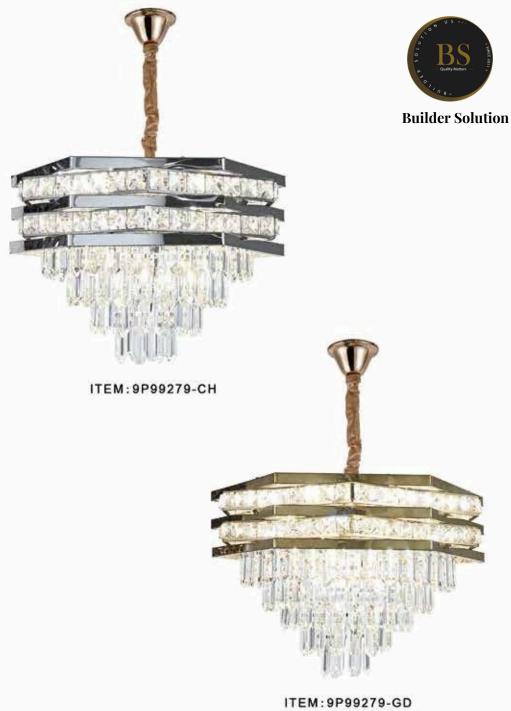

ITEM:9P99289 SIZE:600MM

ITEM:8P011-12

ITEM:8P014-5

ITEM:8P014-R10

ITEM:8P014-L8

ITEM:8P014-L10

ITEM:8P050-12

ITEM:8P050-20