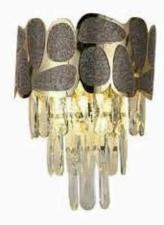

ITEM:9W99003

ITEM:9P99004 SIZE:600MM

ITEM:9W99004

ITEM:9P99021 SIZE:800\*350MM

ITEM:9P99049 SIZE:800\*350MM

ITEM:9P99001 SIZE:600MM

ITEM:9P99001 SIZE:800\*350MM

ITEM:9P99049 SIZE:600MM