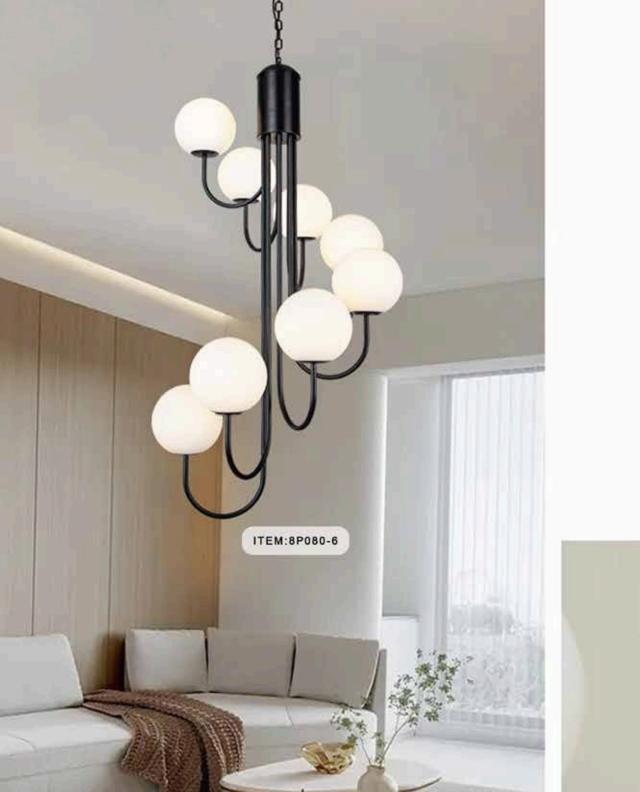

ITEM:9P99289 SIZE:600MM

ITEM:8P011-12

ITEM:8P014-5

ITEM:8P014-R10

ITEM:8P014-L8

ITEM:8P014-L10

ITEM:8P050-12

ITEM:8P050-20