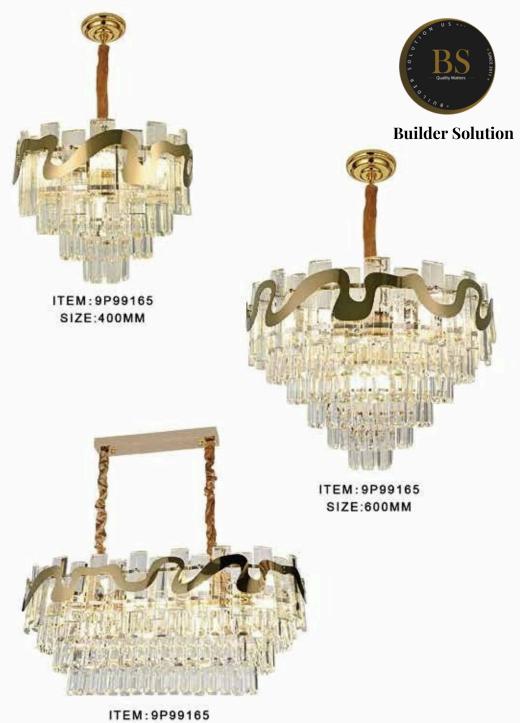

ITEM:9P99217 SIZE:400MM

ITEM:9P99217 SIZE:600MM

ITEM:9P99217 SIZE:800\*350MM

ITEM:9P99165 SIZE:800\*350MM

ITEM:9P99216 SIZE:400MM

ITEM:9P99216 SIZE:600MM

ITEM:9P99216 SIZE:800\*350MM

ITEM:9P99048-B SIZE:600MM