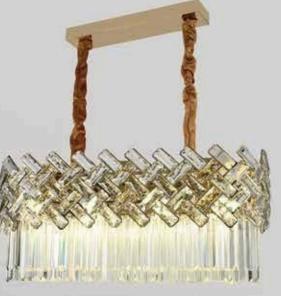

ITEM:9W99003

ITEM:9P99004 SIZE:600MM

ITEM:9W99004

ITEM:9P99021 SIZE:800\*350MM

ITEM:9P99049 SIZE:800\*350MM

ITEM:9P99001 SIZE:600MM

ITEM:9P99001 SIZE:800\*350MM

ITEM:9P99049 SIZE:600MM