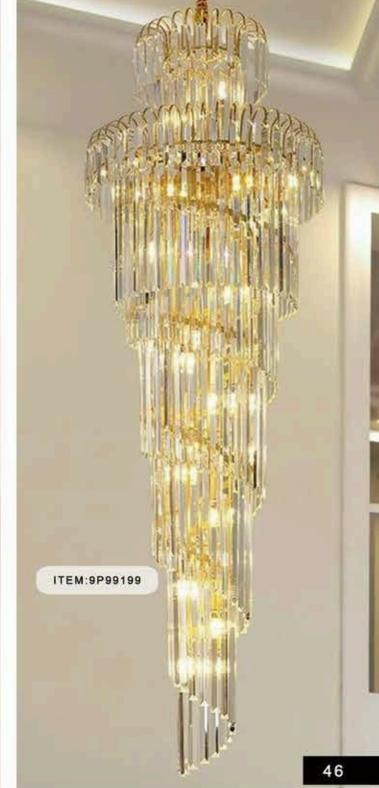

ITEM:9W99003

ITEM:9P99004 SIZE:600MM

ITEM:9W99004

ITEM:9P99021 SIZE:800\*350MM

ITEM:9P99049 SIZE:800\*350MM

ITEM:9P99001 SIZE:600MM

ITEM:9P99001 SIZE:800\*350MM

ITEM:9P99049 SIZE:600MM