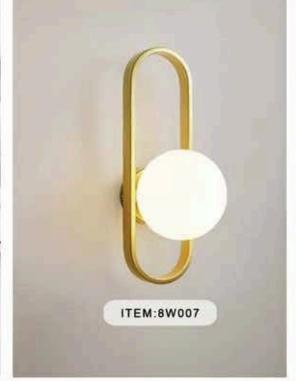

ITEM:9P99289 SIZE:600MM

ITEM:8P011-12

ITEM:8P014-5

ITEM:8P014-R10

ITEM:8P014-L8

ITEM:8P014-L10

ITEM:8P050-12

ITEM:8P050-20