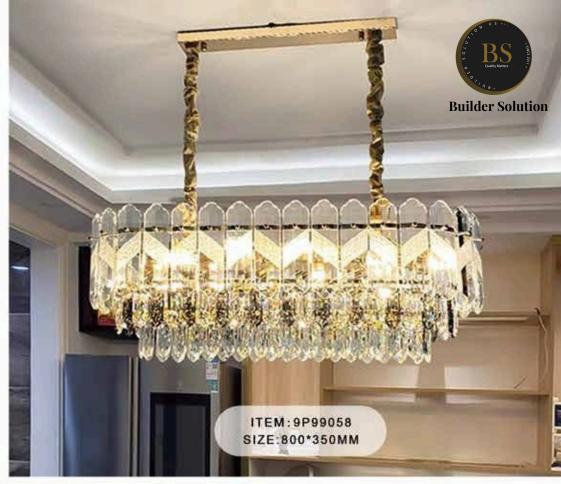

ITEM:9W99003

ITEM:9P99004 SIZE:600MM

ITEM:9W99004

ITEM:9P99021 SIZE:800\*350MM

ITEM:9P99049 SIZE:800\*350MM

ITEM:9P99001 SIZE:600MM

ITEM:9P99001 SIZE:800\*350MM

ITEM:9P99049 SIZE:600MM