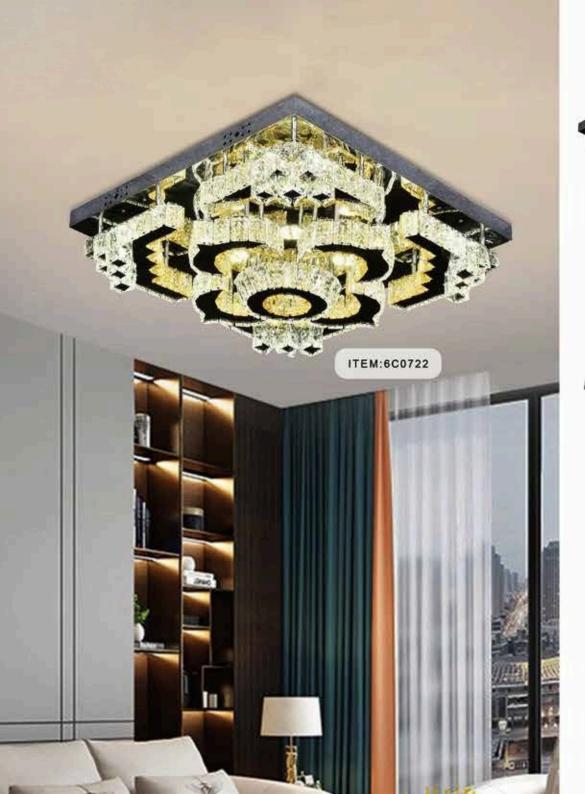

ITEM:6C0578 SIZA:800\*600MM

ITEM:6C0575 SIZA:450MM

ITEM:6C0575 SIZA:600MM

ITEM:6C0575 SIZA:450\*450MM

ITEM:6C0575 SIZA:600\*600MM

ITEM:6C0575 SIZA:800\*600MM

ITEM:6C0725

ITEM:6C0730