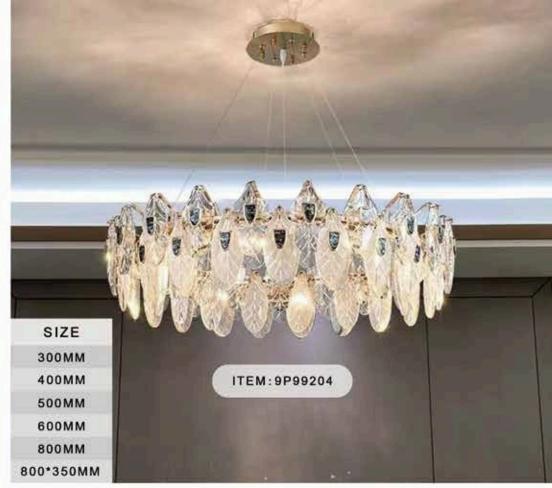

ITEM:9W99003

ITEM:9P99004 SIZE:600MM

ITEM:9W99004

ITEM:9P99021 SIZE:800\*350MM

ITEM:9P99049 SIZE:800\*350MM

ITEM:9P99001 SIZE:600MM

ITEM:9P99001 SIZE:800\*350MM

ITEM:9P99049 SIZE:600MM