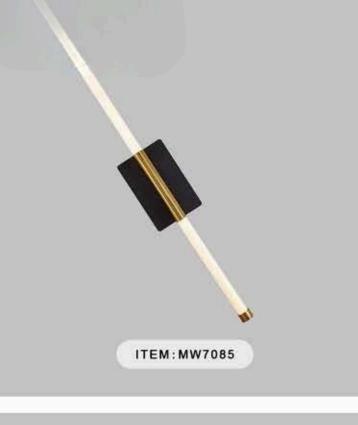

:9P99125 SIZE:800\*350MM

















ITEM:9P99187 SIZE:600MM



ITEM:9P99187 SIZE:800\*350MM









ITEM:9P99257 SIZE:600MM



ITEM:9P99262-GD



ITEM:9P99259 SIZE:600MM



ITEM:9P99289 SIZE:600MM









































































ITEM:8P011-12





















ITEM:8P014-5



ITEM:8P014-R10



ITEM:8P014-L8



ITEM:8P014-L10





ITEM:8P050-12





ITEM:8P050-20



ITEM:8P050-16



ITEM:8P050-24

















































**Builder Solution** 































































ITEM:8P113-9



























































































































































































































SIZE:600MM



ITEM:6C0160 SIZE:600MM



ITEM:6C0153 SIZE:600MM



ITEM:6C0542 SIZE:600MM



ITEM:6C0159 SIZE:600MM





ITEM:6C536 SIZE:600MM



ITEM:6C536 SIZE:600MM



ITEM:6C0536-S SIZE:600\*600MM



ITEM:6C0536 SIZA:800\*600MM

**Builder Solution** 







ITEM:6C0578 SIZA:600MM



ITEM:6C0578 SIZA:600\*600MM



ITEM:6C0578 SIZA:800\*600MM





ITEM:6C0575 SIZA:450MM



ITEM:6C0575 SIZA:600MM



ITEM:6C0575 SIZA:450\*450MM



ITEM:6C0575 SIZA:600\*600MM



ITEM:6C0575 SIZA:800\*600MM





ITEM:6C0725



ITEM:6C0730



ITEM:6C0724



ITEM:6C0723



ITEM:6C0728







ITEM:6C0815



ITEM:6C0808



ITEM:6C0802



ITEM:6C0801







ITEM:6C0910

ITEM:6C0911







ITEM:6C0915







ITEM:6C0912



ITEM:6C0913





ITEM:6C0924 SIZE:450MM



ITEM:6C0924 SIZE:600MM



ITEM:6C0