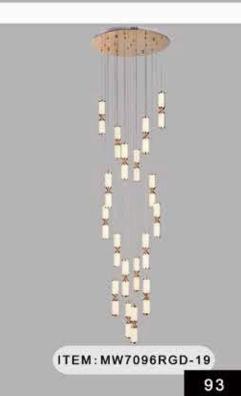

ITEM:9P99289 SIZE:600MM

ITEM:8P011-12

ITEM:8P014-5

ITEM:8P014-R10

ITEM:8P014-L8

ITEM:8P014-L10

ITEM:8P050-12

ITEM:8P050-20