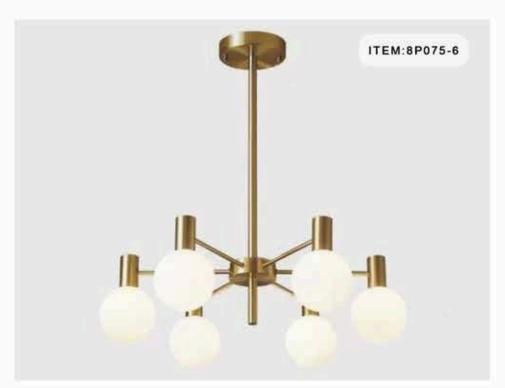

ITEM:9P99289 SIZE:600MM

ITEM:8P011-12

ITEM:8P014-5

ITEM:8P014-R10

ITEM:8P014-L8

ITEM:8P014-L10

ITEM:8P050-12

ITEM:8P050-20