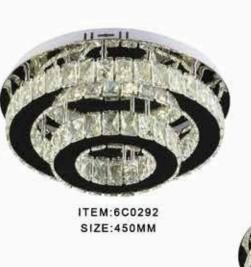

ITEM:6C0919 SIZE:450MM

ITEM:6C0919 SIZE:600MM

ITEM:6C0292 SIZE:600MM

ITEM:6C0292 SIZE:600\*600MM

ITEM:6P0088

**Builder Solution** 

ITEM:6P0120

ITEM:6P0802