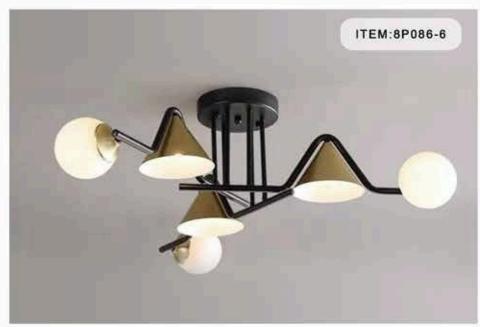

ITEM:9P99289 SIZE:600MM

ITEM:8P011-12

ITEM:8P014-5

ITEM:8P014-R10

ITEM:8P014-L8

ITEM:8P014-L10

ITEM:8P050-12

ITEM:8P050-20