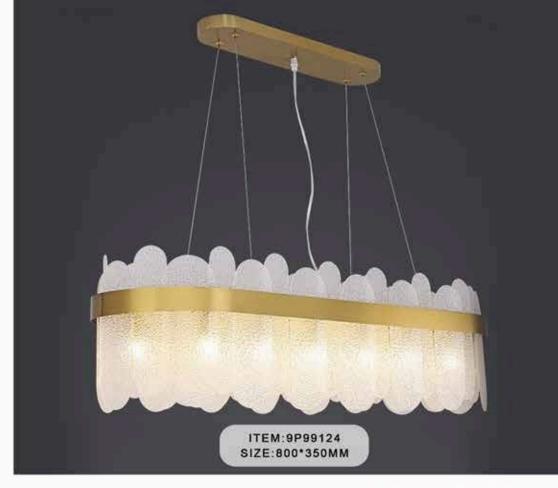

ITEM:9W99003

ITEM:9P99004 SIZE:600MM

ITEM:9W99004

ITEM:9P99021 SIZE:800\*350MM

ITEM:9P99049 SIZE:800\*350MM

ITEM:9P99001 SIZE:600MM

ITEM:9P99001 SIZE:800\*350MM

ITEM:9P99049 SIZE:600MM