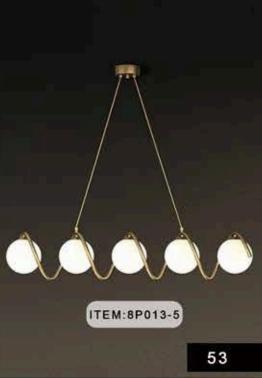

ITEM:9P99289 SIZE:600MM

ITEM:8P011-12

ITEM:8P014-5

ITEM:8P014-R10

ITEM:8P014-L8

ITEM:8P014-L10

ITEM:8P050-12

ITEM:8P050-20