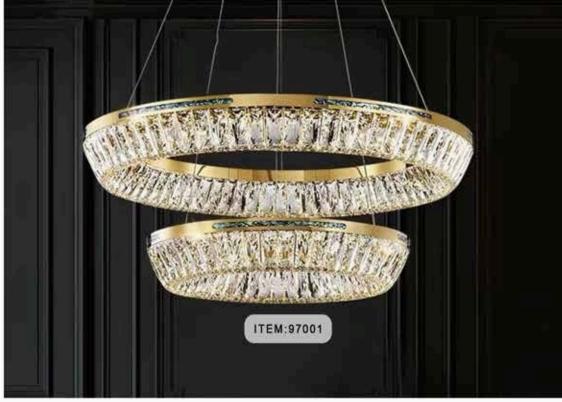

:9P99217 SIZE:400MM



ITEM:9P99217 SIZE:600MM



ITEM:9P99217 SIZE:800\*350MM





ITEM:9P99165 SIZE:800\*350MM





ITEM:9P99216 SIZE:400MM



ITEM:9P99216 SIZE:600MM



ITEM:9P99216 SIZE:800\*350MM



































ITEM:9P99048-B SIZE:600MM











ITEM:9P99054 SIZE:600MM



ITEM:9P99054 SIZE:500MM











SIZE:600MM



ITEM:9P99071 SIZE:600MM



ITEM:9P99031 SIZE:400MM











ITEM:9P183 SIZE:600MM























ITEM:9P99203





ITEM:9P99248-B















ITEM:9P99252

















ITEM:9P99125 SIZE:400MM



ITEM:9P99125 SIZE:800\*350MM

















ITEM:9P99187 SIZE:600MM



ITEM:9P99187 SIZE:800\*350MM









ITEM:9P99257 SIZE:600MM



ITEM:9P99262-GD



ITEM:9P99259 SIZE:600MM



ITEM:9P99289 SIZE:600MM









































































ITEM:8P011-12





















ITEM:8P014-5



ITEM:8P014-R10



ITEM:8P014-L8



ITEM:8P014-L10





ITEM:8P050-12





ITEM:8P050-20



ITEM:8P050-16



ITEM:8P050-24

















































**Builder Solution** 































































ITEM:8P113-9



























































































































































































































SIZE:600MM



ITEM:6C0160 SIZE:600MM



ITEM:6C0153 SIZE:600MM



ITEM:6C0542 SIZE:600MM



ITEM:6C0159 SIZE:600MM





ITEM:6C536 SIZE:600MM



ITEM:6C536 SIZE:600MM



ITEM:6C0536-S SIZE:600\*600MM



ITEM:6C0536 SIZA