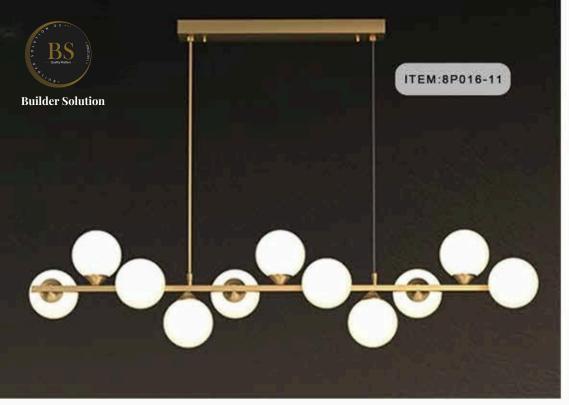

ITEM:9P99289 SIZE:600MM

ITEM:8P011-12

ITEM:8P014-5

ITEM:8P014-R10

ITEM:8P014-L8

ITEM:8P014-L10

ITEM:8P050-12

ITEM:8P050-20