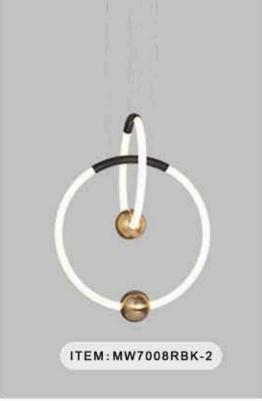

ITEM:9P99289 SIZE:600MM

ITEM:8P011-12

ITEM:8P014-5

ITEM:8P014-R10

ITEM:8P014-L8

ITEM:8P014-L10

ITEM:8P050-12

ITEM:8P050-20