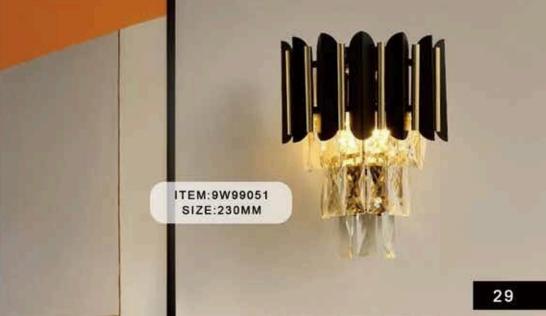

ITEM:9W99003

ITEM:9P99004 SIZE:600MM

ITEM:9W99004

ITEM:9P99021 SIZE:800\*350MM

ITEM:9P99049 SIZE:800\*350MM

ITEM:9P99001 SIZE:600MM

ITEM:9P99001 SIZE:800\*350MM

ITEM:9P99049 SIZE:600MM