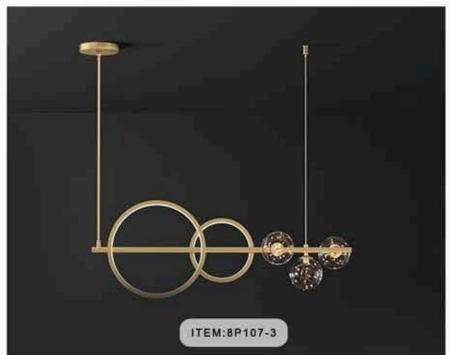

ZE:400MM











ITEM:9P183 SIZE:600MM























ITEM:9P99203





ITEM:9P99248-B















ITEM:9P99252

















ITEM:9P99125 SIZE:400MM



ITEM:9P99125 SIZE:800\*350MM

















ITEM:9P99187 SIZE:600MM



ITEM:9P99187 SIZE:800\*350MM









ITEM:9P99257 SIZE:600MM



ITEM:9P99262-GD



ITEM:9P99259 SIZE:600MM



ITEM:9P99289 SIZE:600MM









































































ITEM:8P011-12





















ITEM:8P014-5



ITEM:8P014-R10



ITEM:8P014-L8



ITEM:8P014-L10





ITEM:8P050-12





ITEM:8P050-20



ITEM:8P050-16



ITEM:8P050-24

















































**Builder Solution** 































































ITEM:8P113-9



























































































































































































































SIZE:600MM



ITEM:6C0160 SIZE:600MM



ITEM:6C0153 SIZE:600MM



ITEM:6C0542 SIZE:600MM



ITEM:6C0159 SIZE:600MM





ITEM:6C536 SIZE:600MM



ITEM:6C536 SIZE:600MM



ITEM:6C0536-S SIZE:600\*600MM



ITEM:6C0536 SIZA:800\*600MM

**Builder Solution** 







ITEM:6C0578 SIZA:600MM



ITEM:6C0578 SIZA:600\*600MM



ITEM:6C0578 SIZA:800\*600MM





ITEM:6C0575 SIZA:450MM



ITEM:6C0575 SIZA:600MM



ITEM:6C0575 SIZA:450\*450MM



ITEM:6C0575 SIZA:600\*600MM



ITEM:6C0575 SIZA:800\*600MM





ITEM:6C0725



ITEM:6C0730



ITEM:6C0724



ITEM:6C0723



ITEM:6C0728







ITEM:6C0815



ITEM:6C0808



ITE