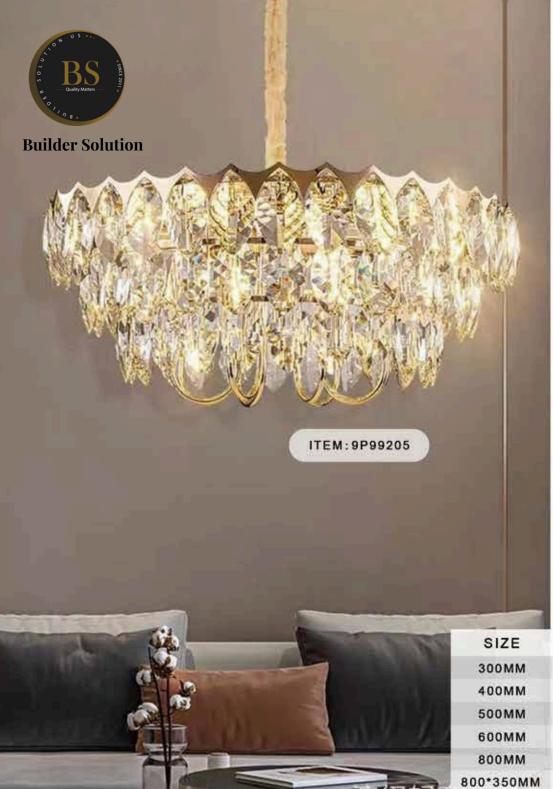

ITEM:9W99003

ITEM:9P99004 SIZE:600MM

ITEM:9W99004

ITEM:9P99021 SIZE:800\*350MM

ITEM:9P99049 SIZE:800\*350MM

ITEM:9P99001 SIZE:600MM

ITEM:9P99001 SIZE:800\*350MM

ITEM:9P99049 SIZE:600MM