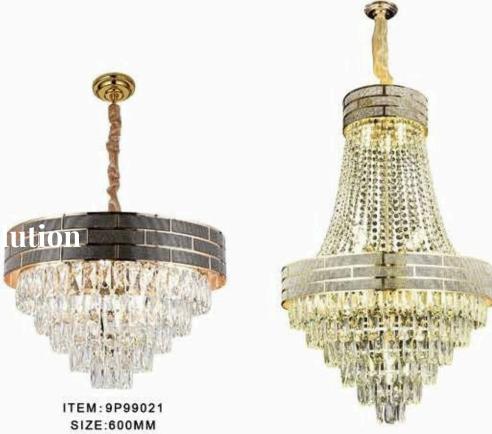

ITEM:9W99003

ITEM:9P99004 SIZE:600MM

ITEM:9W99004

ITEM:9P99021 SIZE:800\*350MM

ITEM:9P99049 SIZE:800\*350MM

ITEM:9P99001 SIZE:600MM

ITEM:9P99001 SIZE:800\*350MM

ITEM:9P99049 SIZE:600MM