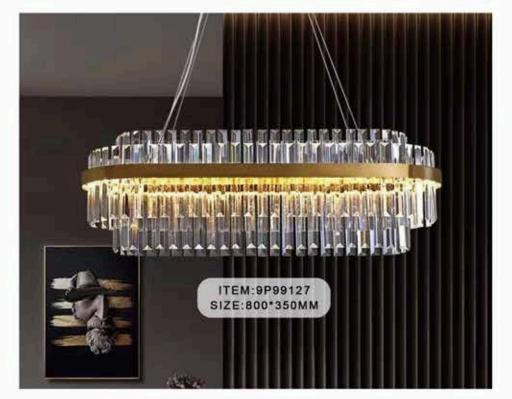

ITEM:9W99003

ITEM:9P99004 SIZE:600MM

ITEM:9W99004

ITEM:9P99021 SIZE:800\*350MM

ITEM:9P99049 SIZE:800\*350MM

ITEM:9P99001 SIZE:600MM

ITEM:9P99001 SIZE:800\*350MM

ITEM:9P99049 SIZE:600MM