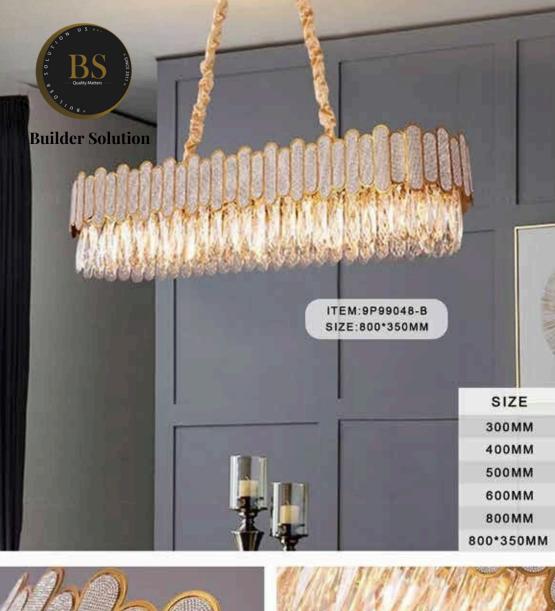

ITEM:9P99217 SIZE:400MM

ITEM:9P99217 SIZE:600MM

ITEM:9P99217 SIZE:800\*350MM

ITEM:9P99165 SIZE:800\*350MM

ITEM:9P99216 SIZE:400MM

ITEM:9P99216 SIZE:600MM

ITEM:9P99216 SIZE:800\*350MM

ITEM:9P99048-B SIZE:600MM