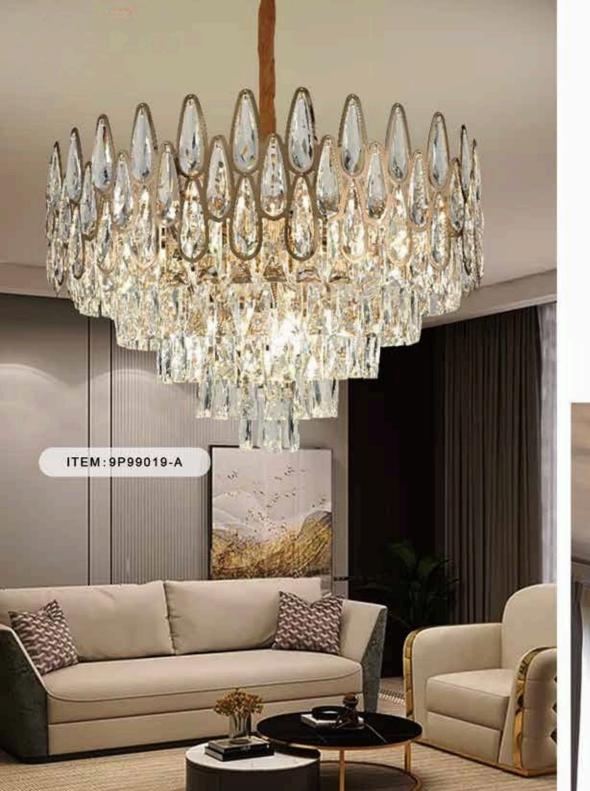

ITEM:9W99003

ITEM:9P99004 SIZE:600MM

ITEM:9W99004

ITEM:9P99021 SIZE:800\*350MM

ITEM:9P99049 SIZE:800\*350MM

ITEM:9P99001 SIZE:600MM

ITEM:9P99001 SIZE:800\*350MM

ITEM:9P99049 SIZE:600MM