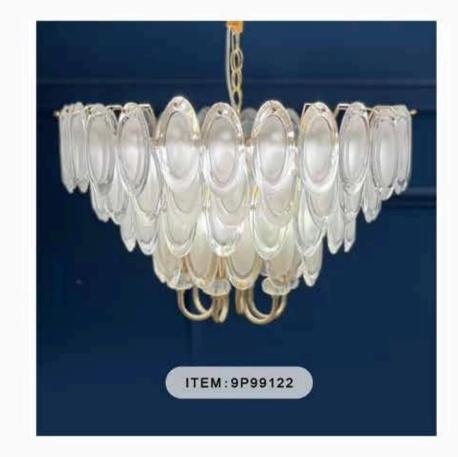

ITEM:9W99003

ITEM:9P99004 SIZE:600MM

ITEM:9W99004

ITEM:9P99021 SIZE:800\*350MM

ITEM:9P99049 SIZE:800\*350MM

ITEM:9P99001 SIZE:600MM

ITEM:9P99001 SIZE:800\*350MM

ITEM:9P99049 SIZE:600MM