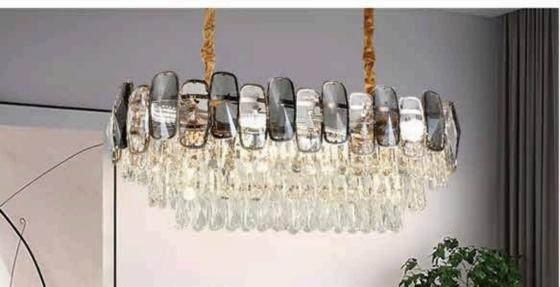

ITEM:9P99054 SIZE:600MM

ITEM:9P99054 SIZE:500MM

SIZE:600MM

ITEM:9P99071 SIZE:600MM

ITEM:9P99031 SIZE:400MM

ITEM:9P183 SIZE:600MM

ITEM:9P99203

ITEM:9P99248-B