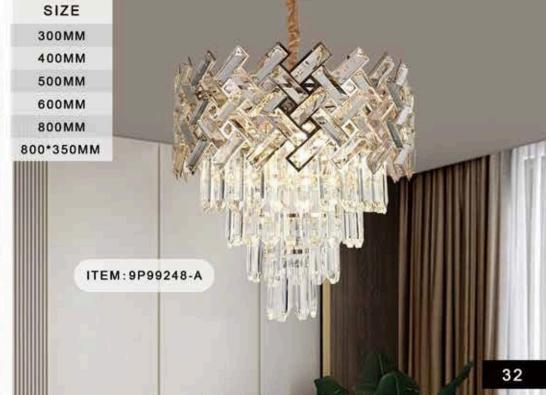

ITEM:9P99054 SIZE:600MM

ITEM:9P99054 SIZE:500MM

SIZE:600MM

ITEM:9P99071 SIZE:600MM

ITEM:9P99031 SIZE:400MM

ITEM:9P183 SIZE:600MM

ITEM:9P99203

ITEM:9P99248-B