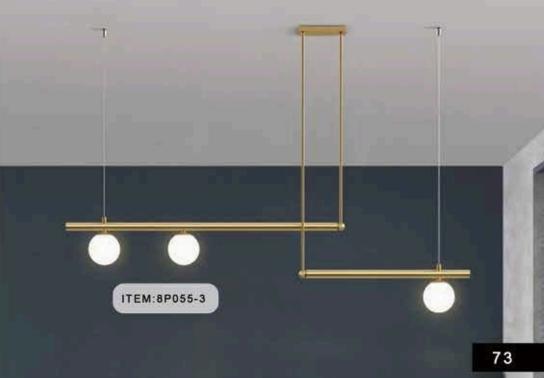

ITEM:8P050-16

ITEM:8P050-24

**Builder Solution** 

ITEM:8P113-9

SIZE:600MM

ITEM:6C0160 SIZE:600MM

ITEM:6C0153 SIZE:600MM

ITEM:6C0542 SIZE:600MM