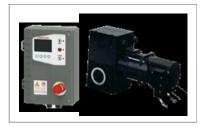

### OVERHEAD MOTOR

OM-MIC OM-LM OM-RM

### **FEATURES**

Remote control to achieve door openng. Open--stop--close--stop and loop action. Automatic lighting when opening or close the garage door, wth automatic extinguishing after 3 minutes.

Intelligent montoring n a real tme, control distance n accuracy. Automatic detection of opening and closng. Automatic locking (via remote control) and door closing function.

The garage door rises when encounterng obstacles automatically, wth adjustable senstivty for the rebound. It features optional infrared photoelectric monitorng protection function. Additionally, t ncludes overload, overheating, low voltage testing and other protection functions.