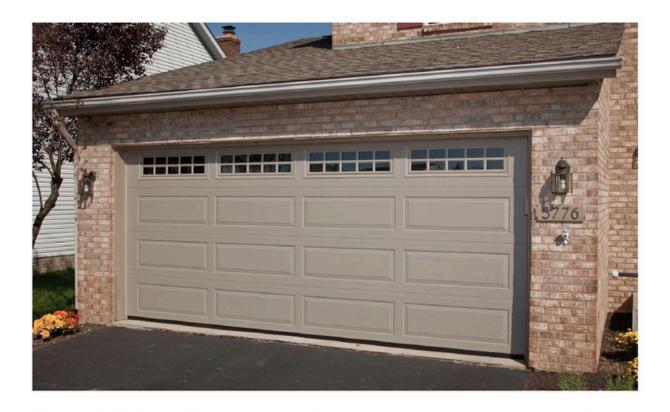

### MODERN STEEL GARAGE DOOR

### Material:

Both front and back are made of super or plates, and the m ddle s filled w th polyurethane foam, which has excellent function of corros on, wind and rain protection, soundproof and heat insulation. The modern steel garage door is widely admired for its styl shand luxury appearance, so entificially rational material structure, convenient and user-friendly operation.

### Features:

The modern steel s 0.48mm th ck, w th the w dth of up to 6 to 7 meters. The small w ndows offer a d verse select on, and there are mult ple brands of motors to choose from. Due to ts personal zed des gn, t comes n var ous colors nclud ng white, red, sliver gray and blue. The steel plate surface is embossed with an orange peel pattern, with square or rectangular floral designs, presenting an elegant and giant, and a sense of depth perception. Due to the anti-pinch structure of door sash, we improved the product safety. When the door sash descends, it won't pinch your fingers. As for larger garage door, we added reinforcement materials into door plates, so it's larger the width of the door.