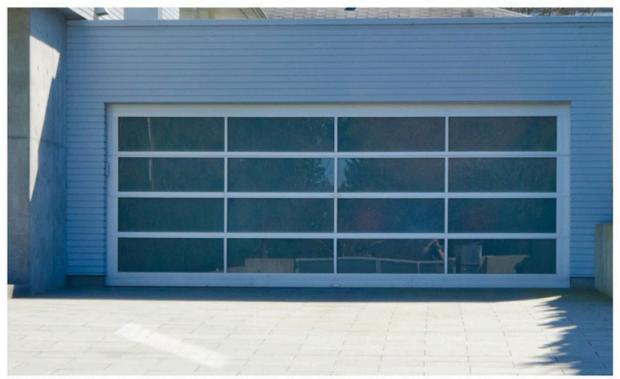

### Material

Because alum num mater al has h gh strengthen, corros on res stance and ag ng res stance, which ensures the structural stable ty and long-term use reliable ty of framed glass garage door. The mater all profiles are available in 2.5mm and 6mm thickness. The door can be fitted with high-strength tempered glass or high-strength transparent film material. They are resistant to deformation and yellowing. What's more, it offers excellent lighting effect. The profile surface undergoes electrostatic powder spraying, resulting in a sturdy and durable finish, exuding an elegant and luxurious aesthetic. In conclusion, it's a cost-effective garage door option.

### Features:

A custom zed appearance: ut l z ng glass or translucent plast c plate, mpart a d st nct ve personal ty to res dences, mak ng them stand out among ne ghbour ng houses and enhanc ng the recogn t on and un queness of the property.