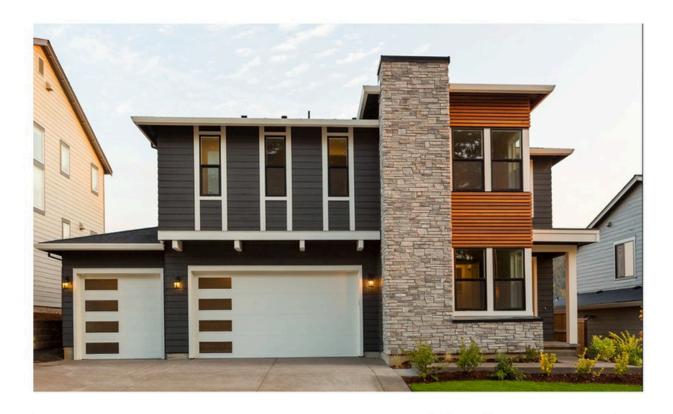

### MODERN STEEL GARAGE DOOR

### Material:

Both front and back are made of super or plates, and the m ddle s filled w th polyurethane foam, which has excellent function of corros on, wind and rain protection, soundproof and heat insulation. The modern steel garage door is widely admired for its styl shand luxury appearance, so entificially rational material structure, convenient and user-friendly operation.

### Features:

The modern steel s 0.48mm th ck, w th the w dth of up to 6 to 7 meters. The small w ndows offer a d verse select on, and there are mult ple brands of motors to choose from. Due to ts personal zed des gn, t comes n var ous colors nclud ng white, red, sliver gray and blue. The steel plate surface is embossed with an orange peel pattern, with square or rectangular floral designs, presenting an elegant and giant, and a sense of depth perception. Due to the anti-pinch structure of door sash, we improved the product safety. When the door sash descends, it won't pinch your fingers. As for larger garage door, we added reinforcement materials into door plates, so it's larger the width of the door.