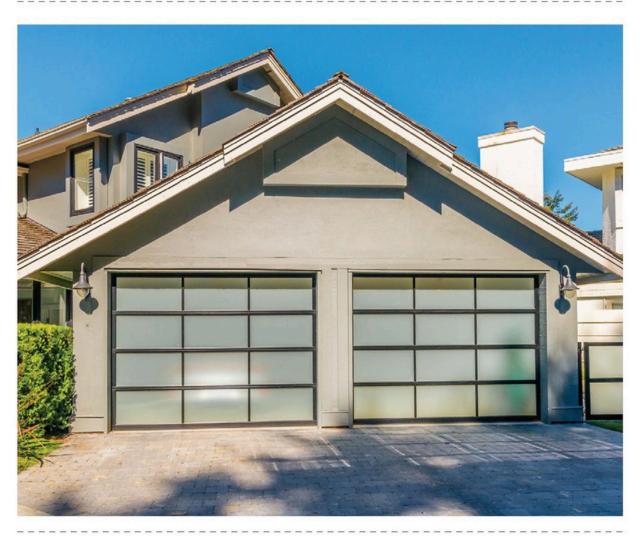

### FRAMED GLASS GARAGE DOOR

### Material

Because alum num mater al has h gh strengthen, corros on res stance and ag ng res stance, which ensures the structural stable ty and long-term use reliable ty of framed glass garage door. The mater all profiles are available in 2.5mm and 6mm thickness. The door can be fitted with high-strength tempered glass or high-strength transparent film material. They are resistant to deformation and yellowing. What's more, it offers excellent lighting effect. The profile surface undergoes electrostatic powder spraying, resulting in a sturdy and durable finish, exuding an elegant and luxurious aesthetic. In conclusion, it's a cost-effective garage door option.

### Features:

A custom zed appearance: ut l z ng glass or translucent plast c plate, mpart a d st nct ve personal ty to res dences, mak ng them stand out among ne ghbour ng houses and enhanc ng the recogn t on and un queness of the property.

Natural I ght ng: Transparent or translucent des gn allows a lot of natural I ght to enter garage interior, reducing the dependence on art ficial I ght ng, making the garage brighter during the dayt me and saving energy at the same time.

Transparent v ew: User can see the garage from the outs de clearly, which is convenient for observing vehicle conditions, monitoring safety, or displaying collect bles,etc., and increases the sense of transparency and spaciousness in the space.

Custom zat on opt ons: alum num transparent garage doors offer custom zat on features, allow ng personal zed custom zat on based on customer requirements regarding dimensions, colors, opening methods to perfectly match and complement the exterior of the home.