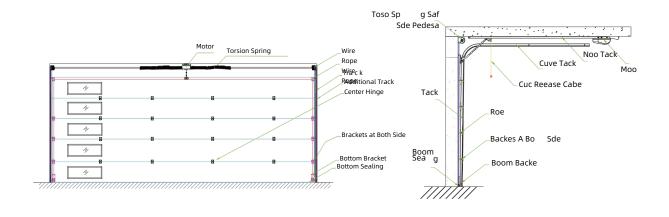

Torsion Spring
Wire
Reel Tra
c k
Rope
Brackets At Both side

Center Hinge

Bottom Frame
Bottom Bracket
Bottom Sealing

Side Mounted Torsional Spring Steel Wire Reel Tra c k Wire Rope Torsion Spring Shaft. Motor shaft Frame Bracket At Both Ends Side Mounted Motor Curved Rail Tra c k Center Hinge Bracket At Both Ends Electric Control Bottom Frame Bottom Bracket : Bottom Bracket Contact Roller