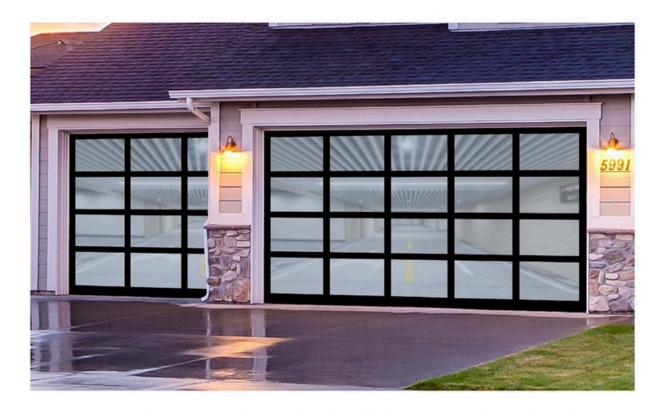

### FRAMELESS MIRRORED GARAGE DOOR

### Material:

We usually adopt alum num, sta nless steel and tempered glass w th 3.0mm mater all th ckness and high-strength for the frameless might prove garage door, which makes sure stable structure and impactives stance performance. The door typically uses with 5mm single-layer black glass or 5mm aluminum plate, and it can also be combined with glass. It has an attractive appearance, sturdy and durable. This garage door combines the advantages of other types, featuring a stylish and noble appearance, lush texture. It boasts powerful functions such as corros on resistance and rust prevention, making it a comprehensive and luxury garage door.

### Features:

Styl sh appearance: The frameless des gn g ves the garage door a sleek and clean look, while the reflect ve effect of the mirrored material greatly enhances the overall modern ty and upscale image of the building.