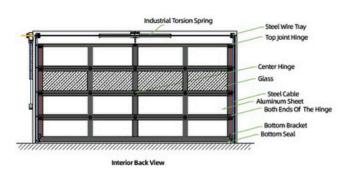

Torsion Spring
Wire
Reel Tra
c k
Rope
Brackets At Both side

Center Hinge

Bottom Frame
Bottom Bracket
Bottom Sealing

Side Mounted Torsional Spring Steel Wire Reel Tra c k Wire Rope Torsion Spring Shaft. Motor shaft Frame Bracket At Both Ends Side Mounted Motor Curved Rail Tra c k Center Hinge Bracket At Both Ends Electric Control Bottom Frame Bottom Bracket : Bottom Bracket Contact Roller