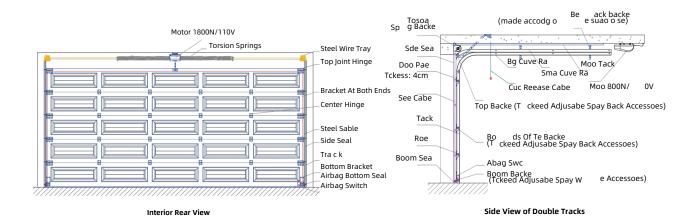

Torsion Spring
Wire
Reel Tra
c k
Rope
Brackets At Both side

Center Hinge

Bottom Frame
Bottom Bracket
Bottom Sealing

Side Mounted Torsional Spring Steel Wire Reel Tra c k Wire Rope Torsion Spring Shaft. Motor shaft Frame Bracket At Both Ends Side Mounted Motor Curved Rail Tra c k Center Hinge Bracket At Both Ends Electric Control Bottom Frame Bottom Bracket : Bottom Bracket Contact Roller