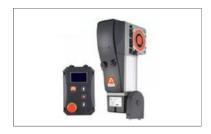

### SIDE-MOUNTED MOTOR

-----

SMM-MIC SMM-LM SMM-RM

### **FEATURES**

Unique bult-n brakng system effectively reduces nertia durng operation, ensuring precise door positioning.

Full range of ol-mmersed worm gear and worm design, providing high torque, low noise, smooth operation, and long lifespan (low-temperature lubricating ol optional for cold regions).

Bult-n quick-release wrench for convenient nstallation, mantenance, adjustment, and use durng power outages.

Motor thermal protection function to prevent motor damage.

Safety protection level up to IP54.

Integrated mechanical and electrical design, optional accessories nclude remote control, safety arbags, photoelectric swtches, etc.

Optional electronic or mechanical lmit swtches for convenient and accurate stroke adjustment.

Installation of the machine is not limted by drection.

Certified with European CE certification, compliant wth national ndustry standards.