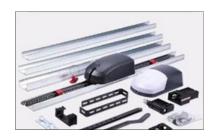

Torsion Spring
Wire
Reel Tra
c k
Rope
Brackets At Both side

Center Hinge

Bottom Frame
Bottom Bracket
Bottom Sealing

Side Mounted Torsional Spring Steel Wire Reel Tra c k Wire Rope Torsion Spring Shaft. Motor shaft Frame Bracket At Both Ends Side Mounted Motor Curved Rail Tra c k Center Hinge Bracket At Both Ends Electric Control Bottom Frame Bottom Bracket : Bottom Bracket Contact Roller