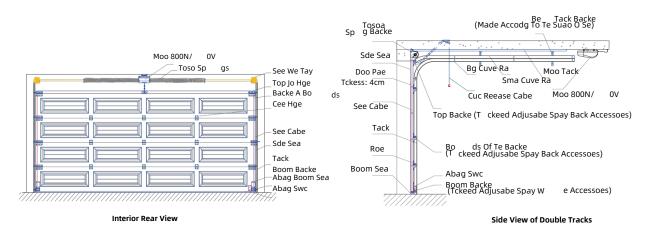

Torsion Spring
Wire
Reel Tra
c k
Rope
Brackets At Both side

Center Hinge

Bottom Frame
Bottom Bracket
Bottom Sealing

Side Mounted Torsional Spring Steel Wire Reel Tra c k Wire Rope Torsion Spring Shaft. Motor shaft Frame Bracket At Both Ends Side Mounted Motor Curved Rail Tra c k Center Hinge Bracket At Both Ends Electric Control Bottom Frame Bottom Bracket : Bottom Bracket Contact Roller