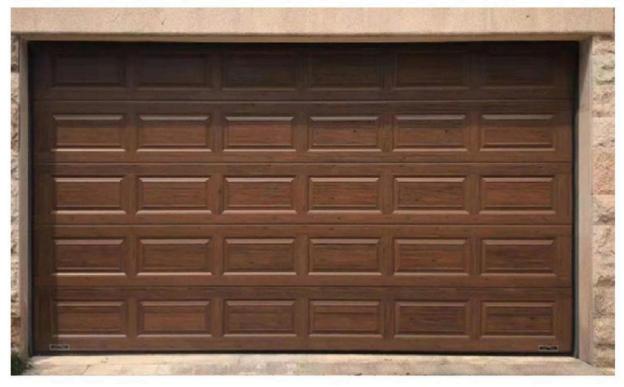

### ALUMINUM SECTIONAL GARAGE DOOR

### Material:

Crafted from premum alumnum profiles, wth materal thckness of 1.5mm and offerng a range of small wndow desgns. You can customze the surface wth electrostatc powder coatng n wood gran, slver-whte, brushed or other finshes. Gorgeous colors, aesthetc shapes and rgorous structures. Exquste and smooth surface, warmng colors but not fade. A wde range colors for you to choose from. The coatng s firm and does not fall off easly. t has superor ant-corroson and ant-rust functons.

### Features:

Hgh-strength materal: Alumnum possesses hgh strength and toughness, ensuring the garage door's structural integrty, resistance to deformation or damage, and effective defense against external impacts and intruson attempts, thereby enhancing security. Excellent heat insuation: Despte the high thermal conductivity of alumnum tiself, premum sectional garage doors are filled with efficient thermal insulation materals such as polyurethane. This reduces heat transmission, helps maintan stable temperatures inside the garage, saves energy and especially provides significant energy-saving benefits for garages with heating or ar conditioning demands.