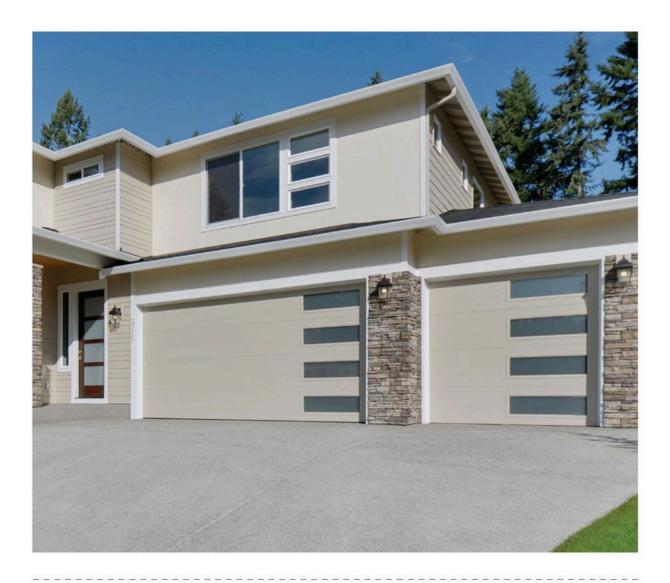

### FRAMED GLASS GARAGE DOOR

### Material

Because alum num mater al has h gh strengthen, corros on res stance and ag ng res stance, which ensures the structural stable ty and long-term use reliable ty of framed glass garage door. The mater all profiles are available in 2.5mm and 6mm thickness. The door can be fitted with high-strength tempered glass or high-strength transparent film material. They are resistant to deformation and yellowing. What's more, it offers excellent lighting effect. The profile surface undergoes electrostatic powder spraying, resulting in a sturdy and durable finish, exuding an elegant and luxurious aesthetic. In conclusion, it's a cost-effective garage door option.

### Features:

A custom zed appearance: ut l z ng glass or translucent plast c plate, mpart a d st nct ve personal ty to res dences, mak ng them stand out among ne ghbour ng houses and enhanc ng the recogn t on and un queness of the property.