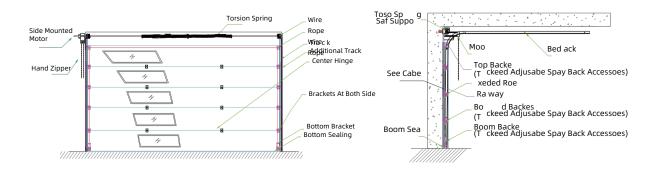

Torsion Spring
Wire
Reel Tra
c k
Rope
Brackets At Both side

Center Hinge

Bottom Frame
Bottom Bracket
Bottom Sealing

Side Mounted Torsional Spring Steel Wire Reel Tra c k Wire Rope Torsion Spring Shaft. Motor shaft Frame Bracket At Both Ends Side Mounted Motor Curved Rail Tra c k Center Hinge Bracket At Both Ends Electric Control Bottom Frame Bottom Bracket : Bottom Bracket Contact Roller