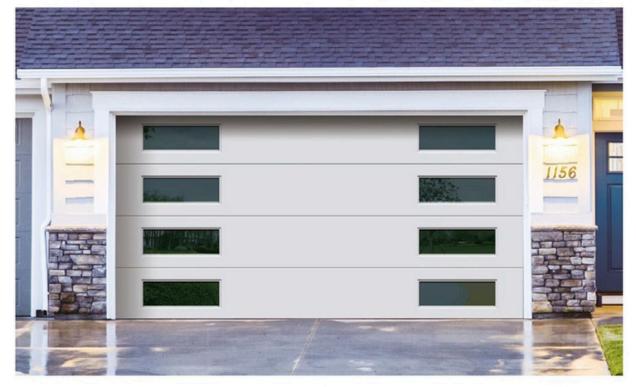

### FRAMED GLASS GARAGE DOOR

### Material

Because alum num mater al has h gh strengthen, corros on res stance and ag ng res stance, which ensures the structural stable ty and long-term use reliable ty of framed glass garage door. The mater all profiles are available in 2.5mm and 6mm thickness. The door can be fitted with high-strength tempered glass or high-strength transparent film material. They are resistant to deformation and yellowing. What's more, it offers excellent lighting effect. The profile surface undergoes electrostatic powder spraying, resulting in a sturdy and durable finish, exuding an elegant and luxurious aesthetic. In conclusion, it's a cost-effective garage door option.

### Features:

A custom zed appearance: ut l z ng glass or translucent plast c plate, mpart a d st nct ve personal ty to res dences, mak ng them stand out among ne ghbour ng houses and enhanc ng the recogn t on and un queness of the property.

Natural I ght ng: Transparent or translucent des gn allows a lot of natural I ght to enter garage interior, reducing the dependence on art ficial I ght ng, making the garage brighter during the dayt me and saving energy at the same time.

Transparent v ew: User can see the garage from the outs de clearly, which is convenient for observing vehicle conditions, monitoring safety, or displaying collect bles,etc., and increases the sense of transparency and spaciousness in the space.

Custom zat on opt ons: alum num transparent garage doors offer custom zat on features, allow ng personal zed custom zat on based on customer requirements regarding dimensions, colors, opening methods to perfectly match and complement the exterior of the home.