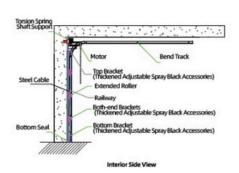

Torsion Spring
Wire
Reel Tra
c k
Rope
Brackets At Both side

Center Hinge

Bottom Frame
Bottom Bracket
Bottom Sealing

Side Mounted Torsional Spring Steel Wire Reel Tra c k Wire Rope Torsion Spring Shaft. Motor shaft Frame Bracket At Both Ends Side Mounted Motor Curved Rail Tra c k Center Hinge Bracket At Both Ends Electric Control Bottom Frame Bottom Bracket : Bottom Bracket Contact Roller