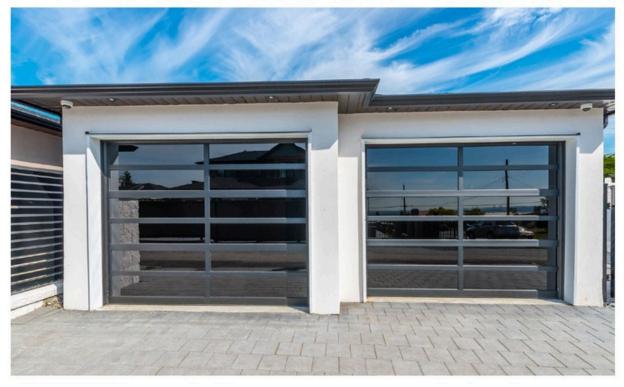

### FRAMED GLASS GARAGE DOOR

### Material

Because alum num mater al has h gh strengthen, corros on res stance and ag ng res stance, which ensures the structural stable ty and long-term use reliable ty of framed glass garage door. The mater all profiles are available in 2.5mm and 6mm thickness. The door can be fitted with high-strength tempered glass or high-strength transparent film material. They are resistant to deformation and yellowing. What's more, it offers excellent lighting effect. The profile surface undergoes electrostatic powder spraying, resulting in a sturdy and durable finish, exuding an elegant and luxurious aesthetic. In conclusion, it's a cost-effective garage door option.

### Features:

A custom zed appearance: ut l z ng glass or translucent plast c plate, mpart a d st nct ve personal ty to res dences, mak ng them stand out among ne ghbour ng houses and enhanc ng the recogn t on and un queness of the property.

Natural I ght ng: Transparent or translucent des gn allows a lot of natural I ght to enter garage interior, reducing the dependence on art ficial I ght ng, making the garage brighter during the dayt me and saving energy at the same time.

Transparent v ew: User can see the garage from the outs de clearly, which is convenient for observing vehicle conditions, monitoring safety, or displaying collect bles,etc., and increases the sense of transparency and spaciousness in the space.

Custom zat on opt ons: alum num transparent garage doors offer custom zat on features, allow ng personal zed custom zat on based on customer requirements regarding dimensions, colors, opening methods to perfectly match and complement the exterior of the home.