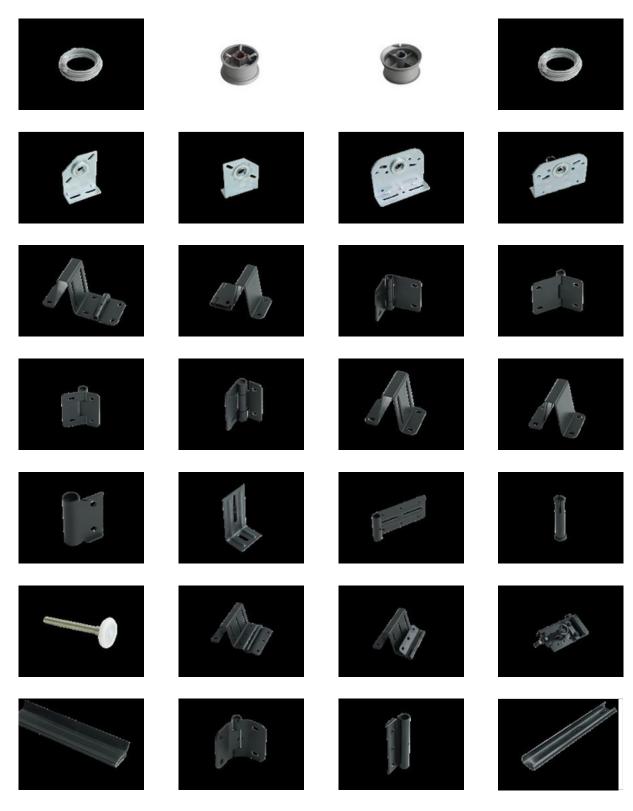

Torsion Spring
Wire
Reel Tra
c k
Rope
Brackets At Both side

Center Hinge

Bottom Frame
Bottom Bracket
Bottom Sealing

Side Mounted Torsional Spring Steel Wire Reel Tra c k Wire Rope Torsion Spring Shaft. Motor shaft Frame Bracket At Both Ends Side Mounted Motor Curved Rail Tra c k Center Hinge Bracket At Both Ends Electric Control Bottom Frame Bottom Bracket : Bottom Bracket Contact Roller