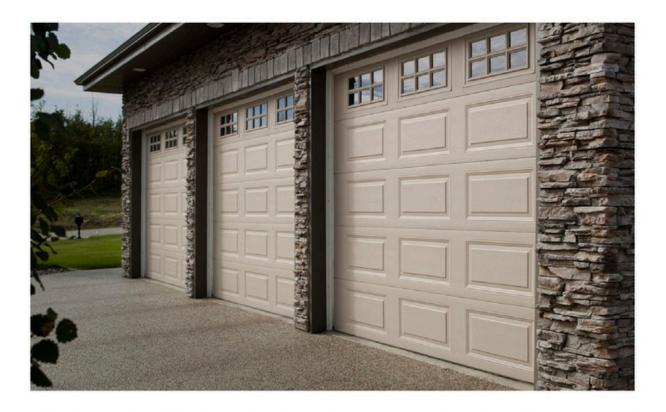

### MODERN STEEL GARAGE DOOR

### Material:

Both front and back are made of super or plates, and the m ddle s filled w th polyurethane foam, which has excellent function of corros on, wind and rain protection, soundproof and heat insulation. The modern steel garage door is widely admired for its styl shand luxury appearance, so entificially rational material structure, convenient and user-friendly operation.

### Features:

The modern steel s 0.48mm th ck, w th the w dth of up to 6 to 7 meters. The small w ndows offer a d verse select on, and there are mult ple brands of motors to choose from. Due to ts personal zed des gn, t comes n var ous colors nclud ng white, red, sliver gray and blue. The steel plate surface is embossed with an orange peel pattern, with square or rectangular floral designs, presenting an elegant and giant, and a sense of depth perception. Due to the anti-pinch structure of door sash, we improved the product safety. When the door sash descends, it won't pinch your fingers. As for larger garage door, we added reinforcement materials into door plates, so it's larger the width of the door.