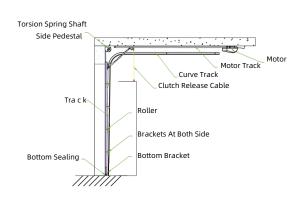

Torsion Spring
Wire
Reel Tra
c k
Rope
Brackets At Both side

Center Hinge

Bottom Frame
Bottom Bracket
Bottom Sealing

Side Mounted Torsional Spring Steel Wire Reel Tra c k Wire Rope Torsion Spring Shaft. Motor shaft Frame Bracket At Both Ends Side Mounted Motor Curved Rail Tra c k Center Hinge Bracket At Both Ends Electric Control Bottom Frame Bottom Bracket : Bottom Bracket Contact Roller