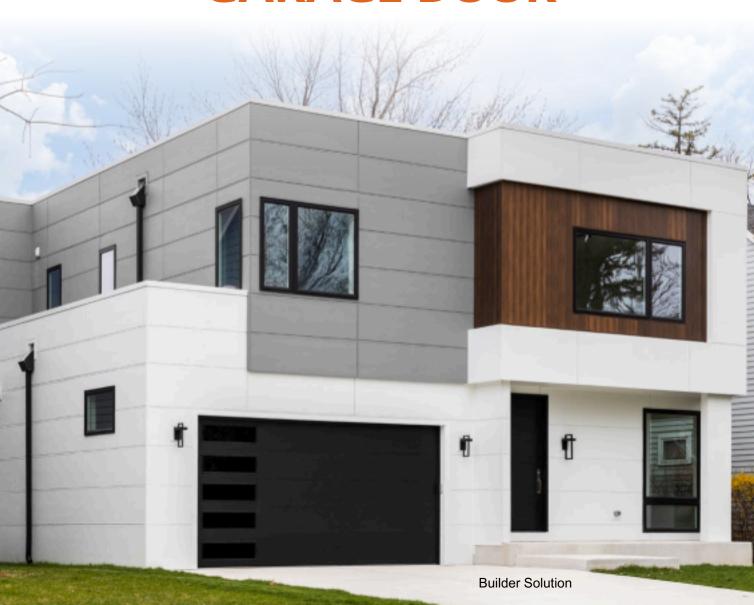

### MODERN STEEL GARAGE DOOR

### Material:

Both front and back are made of super or plates, and the m ddle s filled w th polyurethane foam, which has excellent function of corros on, wind and rain protection, soundproof and heat insulation. The modern steel garage door is widely admired for its styl shand luxury appearance, so entificially rational material structure, convenient and user-friendly operation.

### Features:

The modern steel s 0.48mm th ck, w th the w dth of up to 6 to 7 meters. The small w ndows offer a d verse select on, and there are mult ple brands of motors to choose from. Due to ts personal zed des gn, t comes n var ous colors nclud ng white, red, sliver gray and blue. The steel plate surface is embossed with an orange peel pattern, with square or rectangular floral designs, presenting an elegant and giant, and a sense of depth perception. Due to the anti-pinch structure of door sash, we improved the product safety. When the door sash descends, it won't pinch your fingers. As for larger garage door, we added reinforcement materials into door plates, so it's larger the width of the door.