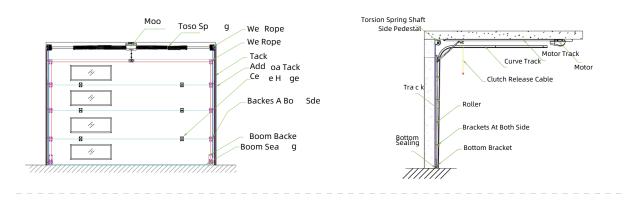

Torsion Spring
Wire
Reel Tra
c k
Rope
Brackets At Both side

Center Hinge

Bottom Frame
Bottom Bracket
Bottom Sealing

Side Mounted Torsional Spring Steel Wire Reel Tra c k Wire Rope Torsion Spring Shaft. Motor shaft Frame Bracket At Both Ends Side Mounted Motor Curved Rail Tra c k Center Hinge Bracket At Both Ends Electric Control Bottom Frame Bottom Bracket : Bottom Bracket Contact Roller