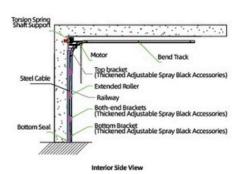

Torsion Spring
Wire
Reel Tra
c k
Rope
Brackets At Both side

Center Hinge

Bottom Frame
Bottom Bracket
Bottom Sealing

Side Mounted Torsional Spring Steel Wire Reel Tra c k Wire Rope Torsion Spring Shaft. Motor shaft Frame Bracket At Both Ends Side Mounted Motor Curved Rail Tra c k Center Hinge Bracket At Both Ends Electric Control Bottom Frame Bottom Bracket : Bottom Bracket Contact Roller