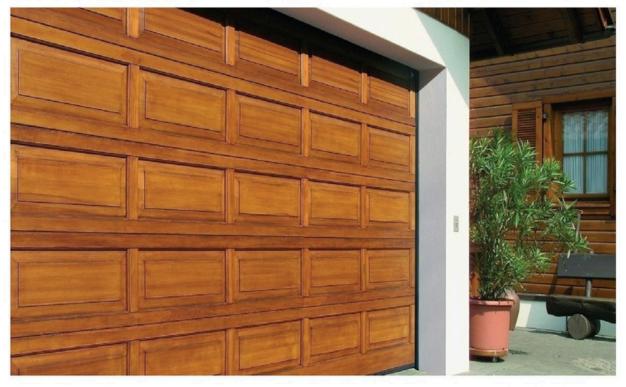

### ALUMINUM SECTIONAL GARAGE DOOR

### Material:

Crafted from premum alumnum profiles, wth materal thckness of 1.5mm and offerng a range of small wndow desgns. You can customze the surface wth electrostatc powder coatng n wood gran, slver-whte, brushed or other finshes. Gorgeous colors, aesthetc shapes and rgorous structures. Exquste and smooth surface, warmng colors but not fade. A wde range colors for you to choose from. The coatng s firm and does not fall off easly. t has superor ant-corroson and ant-rust functons.