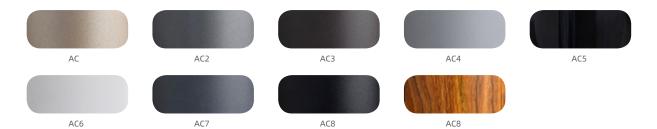

ting or ar conditioning demands.

Powerful weather resistance: Alumnum materals exhibit excellent resistance to corroson and oxidation, making them suitable for varous climate conditions. They are less prone to rusting or fading over long-term use, resulting in lower maintenance costs.

Customization service: We can customize different colors, models and designs according to customer needs to satisfy individual aesthetic demands.











\_\_\_\_\_\_

## ALUMINUM SECTIONAL GARAGE DOOR







## ALUMINUM SECTIONAL GARAGE DOOR







## DOOR HARDWARE





PAGE 17

## Glass Type







Cear Gass







Lowe Gass

Coated Gass

Lamnated Gass

nsuated Gass

### Glass Style













Bue Gass

Dark Brown Gass

Green Gass

**Grey Gass** 

Frosted Gass

Back Mrrored Gass

### Aluminum Color



### Steel Color



### OVERHEAD MOTOR



OM-MIC OM-LM OM-RM







### **FEATURES**

Remote control to achieve door openng. Open--stop--close--stop and loop action. Automatic lighting when opening or close the garage door, wth automatic extinguishing after 3 minutes.

Intelligent montoring n a real tme, control distance n accuracy. Automatic detection of opening and closng. Automatic locking (via remote control) and door closing function.

The garage door rises when encounterng obstacles automatically, wth adjustable senstivty for the rebound. It features optional infrared photoelectric monitorng protection function. Additionally, t ncludes overload, overheating, low voltage testing and other protection functions.

### SIDE-MOUNTED MOTOR

-----

SMM-MIC SMM-LM SMM-RM







### **FEATURE