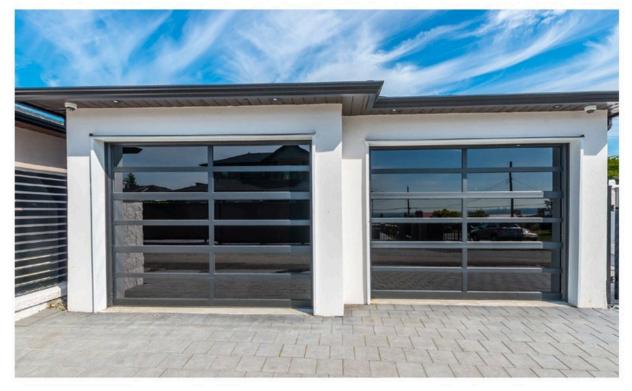

### FRAMED GLASS GARAGE DOOR

### Material

Because alum num mater al has h gh strengthen, corros on res stance and ag ng res stance, which ensures the structural stable ty and long-term use reliable ty of framed glass garage door. The mater all profiles are available in 2.5mm and 6mm thickness. The door can be fitted with high-strength tempered glass or high-strength transparent film material. They are resistant to deformation and yellowing. What's more, it offers excellent lighting effect. The profile surface undergoes electrostatic powder spraying, resulting in a sturdy and durable finish, exuding an elegant and luxurious aesthetic. In conclusion, it's a cost-effective garage door option.

### Features:

A custom zed appearance: ut l z ng glass or translucent plast c plate, mpart a d st nct ve personal ty to res dences, mak ng them stand out among ne ghbour ng houses and enhanc ng the recogn t on and un queness of the property.