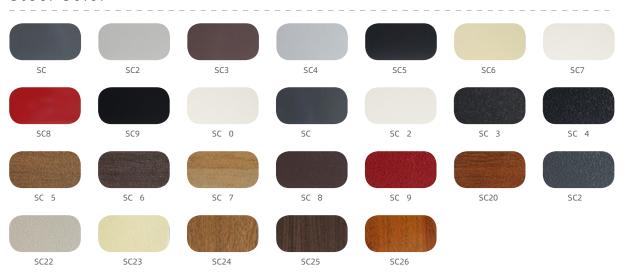

ning demands.

Powerful weather resistance: Alumnum materals exhibit excellent resistance to corroson and oxidation, making them suitable for varous climate conditions. They are less prone to rusting or fading over long-term use, resulting in lower maintenance costs.

Customization service: We can customize different colors, models and designs according to customer needs to satisfy individual aesthetic demands.











\_\_\_\_\_\_

## ALUMINUM SECTIONAL GARAGE DOOR







## ALUMINUM SECTIONAL GARAGE DOOR







## DOOR HARDWARE





PAGE 17

## Glass Type







Cear Gass







Lowe Gass

Coated Gass

Lamnated Gass

nsuated Gass

### Glass Style













Bue Gass

Dark Brown Gass

Green Gass

**Grey Gass** 

Frosted Gass

Back Mrrored Gass

### Aluminum Color



### Steel Color



### OVERHEAD MOTOR



OM-MIC OM-LM OM-RM







### **FEATURES**

Remote control to achieve door openng. Open--stop--close--stop and loop action. Automatic lighting when opening or close the garage door, wth automatic extinguishing after 3 minutes.

Intelligent montoring n a real tme, control distance n accuracy. Automatic detection of opening and closng. Automatic locking (via remote control) and door closing function.

The garage door rises when encounterng obstacles automatically, wth adjustable senstivty for the rebound. It features optional infrared photoelectric monitorng protection function. Additionally, t ncludes overload, overheating, low voltage testing and other protection functions.

### SIDE-MOUNTED MOTOR

-----

SMM-MIC SMM-LM SMM-RM







### **FEATURES**

Unique bult-n