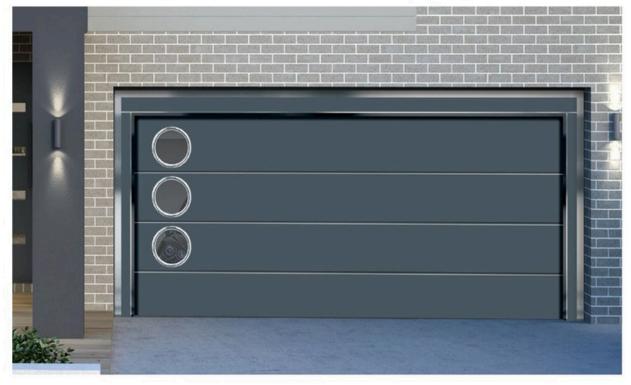

### FRAMELESS MIRRORED GARAGE DOOR

### Material:

We usually adopt alum num, sta nless steel and tempered glass w th 3.0mm mater all th ckness and high-strength for the frameless might prove garage door, which makes sure stable structure and impactives stance performance. The door typically uses with 5mm single-layer black glass or 5mm aluminum plate, and it can also be combined with glass. It has an attractive appearance, sturdy and durable. This garage door combines the advantages of other types, featuring a stylish and noble appearance, lush texture. It boasts powerful functions such as corros on resistance and rust prevention, making it a comprehensive and luxury garage door.

### Features:

Styl sh appearance: The frameless des gn g ves the garage door a sleek and clean look, while the reflect ve effect of the mirrored material greatly enhances the overall modern ty and upscale image of the building.

V sual expans on: The m rrored mater al can reflect the surround ng scenery, creat ng a seamless blend between the nter or and exter or of the garage, thus v sually expand ng the sense of space and mak ng the garage appear more spac ous.

Reduced v sual obstruct ons: The frameless des gn m n m zes s ght blockages, part cularly espec ally n the open status, reduc ng bl nd spots for dr vers enter ng and leav ng the garage.