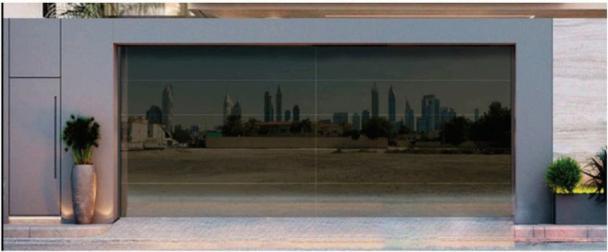

### FRAMELESS MIRRORED GARAGE DOOR

### Material:

We usually adopt alum num, sta nless steel and tempered glass w th 3.0mm mater all th ckness and high-strength for the frameless might prove garage door, which makes sure stable structure and impactives stance performance. The door typically uses with 5mm single-layer black glass or 5mm aluminum plate, and it can also be combined with glass. It has an attractive appearance, sturdy and durable. This garage door combines the advantages of other types, featuring a stylish and noble appearance, lush texture. It boasts powerful functions such as corros on resistance and rust prevention, making it a comprehensive and luxury garage door.

### Features:

Styl sh appearance: The frameless des gn g ves the garage door a sleek and clean look, while the reflect ve effect of the mirrored material greatly enhances the overall modern ty and upscale image of the building.