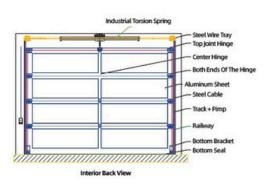

Torsion Spring
Wire
Reel Tra
c k
Rope
Brackets At Both side

Center Hinge

Bottom Frame
Bottom Bracket
Bottom Sealing

Side Mounted Torsional Spring Steel Wire Reel Tra c k Wire Rope Torsion Spring Shaft. Motor shaft Frame Bracket At Both Ends Side Mounted Motor Curved Rail Tra c k Center Hinge Bracket At Both Ends Electric Control Bottom Frame Bottom Bracket : Bottom Bracket Contact Roller