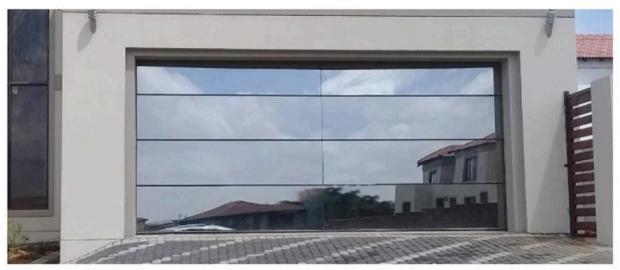

### FRAMELESS MIRRORED GARAGE DOOR

### Material:

We usually adopt alum num, sta nless steel and tempered glass w th 3.0mm mater all th ckness and high-strength for the frameless might prove garage door, which makes sure stable structure and impactives stance performance. The door typically uses with 5mm single-layer black glass or 5mm aluminum plate, and it can also be combined with glass. It has an attractive appearance, sturdy and durable. This garage door combines the advantages of other types, featuring a stylish and noble appearance, lush texture. It boasts powerful functions such as corros on resistance and rust prevention, making it a comprehensive and luxury garage door.

### Features:

Styl sh appearance: The frameless des gn g ves the garage door a sleek and clean look, while the reflect ve effect of the mirrored material greatly enhances the overall modern ty and upscale image of the building.