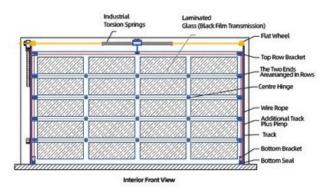

Torsion Spring
Wire
Reel Tra
c k
Rope
Brackets At Both side

Center Hinge

Bottom Frame
Bottom Bracket
Bottom Sealing

Side Mounted Torsional Spring Steel Wire Reel Tra c k Wire Rope Torsion Spring Shaft. Motor shaft Frame Bracket At Both Ends Side Mounted Motor Curved Rail Tra c k Center Hinge Bracket At Both Ends Electric Control Bottom Frame Bottom Bracket : Bottom Bracket Contact Roller