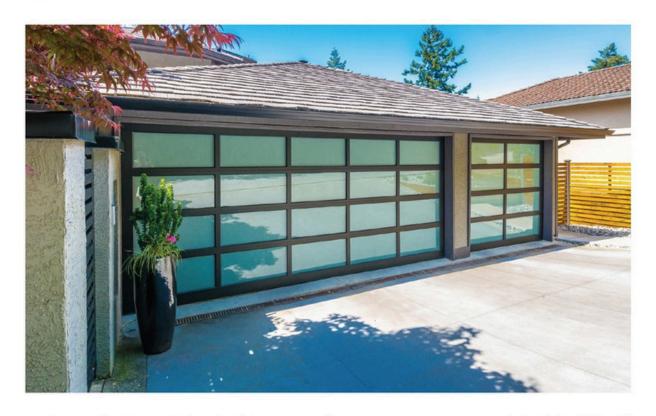

### FRAMED GLASS GARAGE DOOR

### Material

Because alum num mater al has h gh strengthen, corros on res stance and ag ng res stance, which ensures the structural stable ty and long-term use reliable ty of framed glass garage door. The mater all profiles are available in 2.5mm and 6mm thickness. The door can be fitted with high-strength tempered glass or high-strength transparent film material. They are resistant to deformation and yellowing. What's more, it offers excellent lighting effect. The profile surface undergoes electrostatic powder spraying, resulting in a sturdy and durable finish, exuding an elegant and luxurious aesthetic. In conclusion, it's a cost-effective garage door option.

### Features:

A custom zed appearance: ut l z ng glass or translucent plast c plate, mpart a d st nct ve personal ty to res dences, mak ng them stand out among ne ghbour ng houses and enhanc ng the recogn t on and un queness of the property.

Natural I ght ng: Transparent or translucent des gn allows a lot of natural I ght to enter garage interior, reducing the dependence on art ficial I ght ng, making the garage brighter during the dayt me and saving energy at the same time.

Transparent v ew: User can see the garage from the outs de clearly, which is convenient for observing vehicle conditions, monitoring safety, or displaying collect bles,etc., and increases the sense of transparency and spaciousness in the space.

Custom zat on opt ons: alum num transparent garage doors offer custom zat on features, allow ng personal zed custom zat on based on customer requirements regarding dimensions, colors, opening methods to perfectly match and complement the exterior of the home.