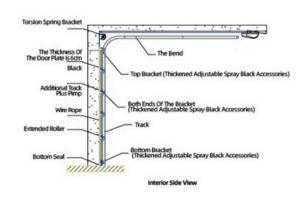

Torsion Spring
Wire
Reel Tra
c k
Rope
Brackets At Both side

Center Hinge

Bottom Frame
Bottom Bracket
Bottom Sealing

Side Mounted Torsional Spring Steel Wire Reel Tra c k Wire Rope Torsion Spring Shaft. Motor shaft Frame Bracket At Both Ends Side Mounted Motor Curved Rail Tra c k Center Hinge Bracket At Both Ends Electric Control Bottom Frame Bottom Bracket : Bottom Bracket Contact Roller