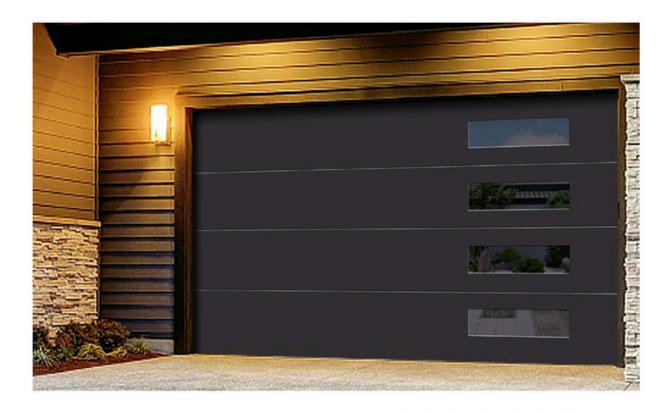

### FRAMED GLASS GARAGE DOOR

### Material

Because alum num mater al has h gh strengthen, corros on res stance and ag ng res stance, which ensures the structural stable ty and long-term use reliable ty of framed glass garage door. The mater all profiles are available in 2.5mm and 6mm thickness. The door can be fitted with high-strength tempered glass or high-strength transparent film material. They are resistant to deformation and yellowing. What's more, it offers excellent lighting effect. The profile surface undergoes electrostatic powder spraying, resulting in a sturdy and durable finish, exuding an elegant and luxurious aesthetic. In conclusion, it's a cost-effective garage door option.

### Features:

A custom zed appearance: ut l z ng glass or translucent plast c plate, mpart a d st nct ve personal ty to res dences, mak ng them stand out among ne ghbour ng houses and enhanc ng the recogn t on and un queness of the property.

Natural I ght ng: Transparent or translucent des gn allows a lot of natural I ght to enter garage interior, reducing the dependence on art ficial I ght ng, making the garage brighter during the dayt me and saving energy at the same time.

Transparent v ew: User can see the garage from the outs de clearly, which is convenient for observing vehicle conditions, monitoring safety, or displaying collect bles,etc., and increases the sense of transparency and spaciousness in the space.

Custom zat on opt ons: alum num transparent garage doors offer custom zat on features, allow ng personal zed custom zat on based on customer requirements regarding dimensions, colors, opening methods to perfectly match and complement the exterior of the home.