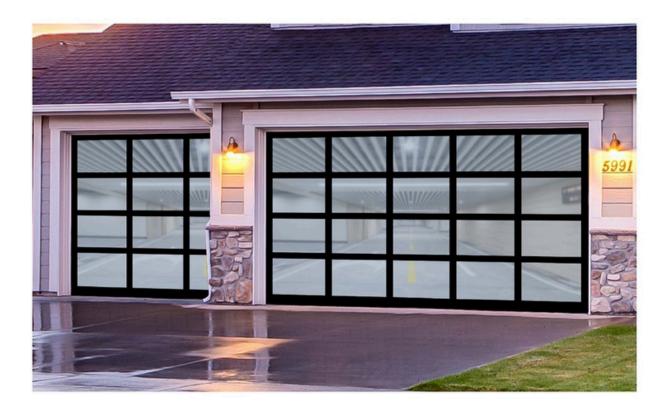

### FRAMED GLASS GARAGE DOOR

### Material

Because alum num mater al has h gh strengthen, corros on res stance and ag ng res stance, which ensures the structural stable ty and long-term use reliable ty of framed glass garage door. The mater all profiles are available in 2.5mm and 6mm thickness. The door can be fitted with high-strength tempered glass or high-strength transparent film material. They are resistant to deformation and yellowing. What's more, it offers excellent lighting effect. The profile surface undergoes electrostatic powder spraying, resulting in a sturdy and durable finish, exuding an elegant and luxurious aesthetic. In conclusion, it's a cost-effective garage door option.

### Features:

A custom zed appearance: ut l z ng glass or translucent plast c plate, mpart a d st nct ve personal ty to res dences, mak ng them stand out among ne ghbour ng houses and enhanc ng the recogn t on and un queness of the property.