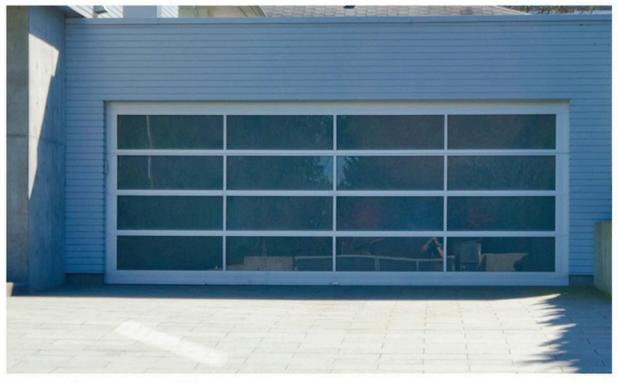

### FRAMELESS MIRRORED GARAGE DOOR

### Material:

We usually adopt alum num, sta nless steel and tempered glass w th 3.0mm mater all th ckness and high-strength for the frameless might prove garage door, which makes sure stable structure and impactives stance performance. The door typically uses with 5mm single-layer black glass or 5mm aluminum plate, and it can also be combined with glass. It has an attractive appearance, sturdy and durable. This garage door combines the advantages of other types, featuring a stylish and noble appearance, lush texture. It boasts powerful functions such as corros on resistance and rust prevention, making it a comprehensive and luxury garage door.

### Features:

Styl sh appearance: The frameless des gn g ves the garage door a sleek and clean look, while the reflect ve effect of the mirrored material greatly enhances the overall modern ty and upscale image of the building.

V sual expans on: The m rrored mater al can reflect the surround ng scenery, creat ng a seamless blend between the nter or and exter or of the garage, thus v sually expand ng the sense of space and mak ng the garage appear more spac ous.

Reduced v sual obstruct ons: The frameless des gn m n m zes s ght blockages, part cularly espec ally n the open status, reduc ng bl nd spots for dr vers enter ng and leav ng the garage.