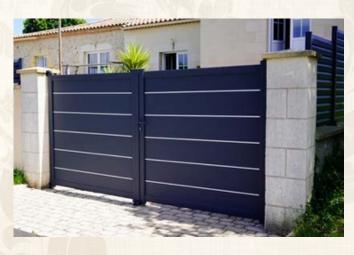

## Iron Gate

Parts

Outer frame: 50\*50mm,60\*60mm,60\*120mm galvanized square tubing/customized dimension

Profile thickness: 2.0mm/2.3mm

Door sash thickness: 40mm/50mm/60mm

Wrought iron scroll: solid steel with customized size

Grille: solid steel with customized size

Iron plate: 3mm/4mm thickness

Door trim molding: no

Restricted size: single door sash 650mm-4500mm in width, and height within 3500mm

Craftsmanship: customize according to styles