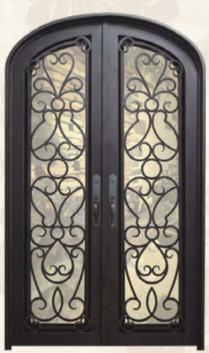

### Iron Interior Door

#### Parts

Outer frame: 50\*100mm,50\*150mm,60\*120mm galvanized square tubing/customized dimension

Door frame: 150\*50mm, 120\*50mm galvanized square tubing with high temperature/customized dimension

Profile thickness: 2.5/3.0mm

Door sash thickness:40mm/50mm/65mm(thermal-break door)

Door frame thickness:25mm/30mm/40mm/50mm/65mm with sealing strips, and the width can be customized

according to the wall thickness.

Wrought iron scroll: 14\*14mm/16\*16mm solid steel/custom size

Grille: 16\*16mm/20\*10mm solid steel/custom size

Door trim molding: no/ single wrapping

Restricted size: single door sash, width ranging from 650mm to 1200mm, height up to 4500mm. Frame width ranging

from 250mm to 3500mm, height up to 5500mm. Craftsmanship: customize according to styles

Glass: customizable

Rust prevention process: galvanized tubing with high heat+galvanized iron treatment for wrought iron door pattern

decorations

Painting process :fluorocarbon painting series. With 1 layer primer+ high heat galvanized coating+ 2 to 3 layers finish

coating

Color: customizable Lock set: custom

Lock body: mechanical lock body/magnetic lock body/ball catch lock

Hinge: wrought iron welded hinge

Door threshold: without door sill/ the threshold with seven-character opening inward or outward Optical hardware/accessories: weatherstrip at the door bottom/ball catch door hardware

Door opening method: open inward/outward

Installation method: expansion screw bolt/welded corner brackets/screws for fixing wooden frame