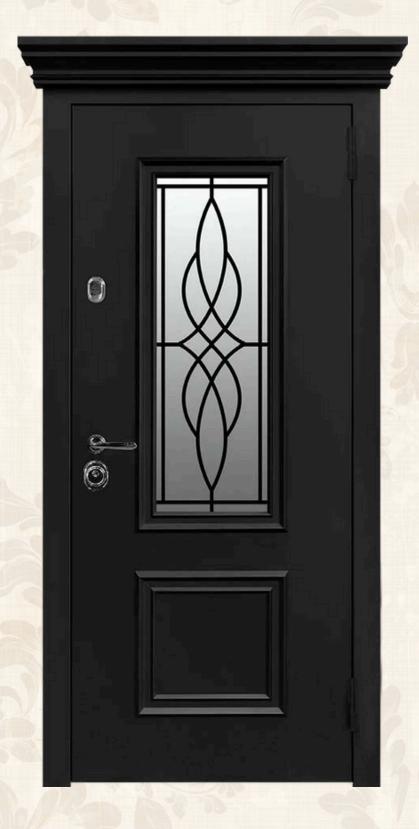

## Iron Gate

Parts

Outer frame: 50\*50mm,60\*60mm,60\*120mm galvanized square tubing/customized dimension

Profile thickness: 2.0mm/2.3mm

Door sash thickness: 40mm/50mm/60mm

Wrought iron scroll: solid steel with customized size

Grille: solid steel with customized size

Iron plate: 3mm/4mm thickness

Door trim molding: no

Restricted size: single door sash 650mm-4500mm in width, and height within 3500mm

Craftsmanship: customize according to styles

Glass: customizable

Rust prevention process: galvanized tubing with high heat + immersion in galvanizing tank

treatment with high temperature

Painting process :fluorocarbon painting series. With 1 layer primer+ high heat galvanized coating+

2 layers finish coating

Color: customizable

Lock set: custom locks/ without locks

Lock body: mechanical lock body/ without lock

Hinge: wrought iron welded hinge

Door threshold: no

Door opening method: open inward or outward/slide

Installation method: expansion screw bolt/welded corner brackets/screws for fixing wooden

frame