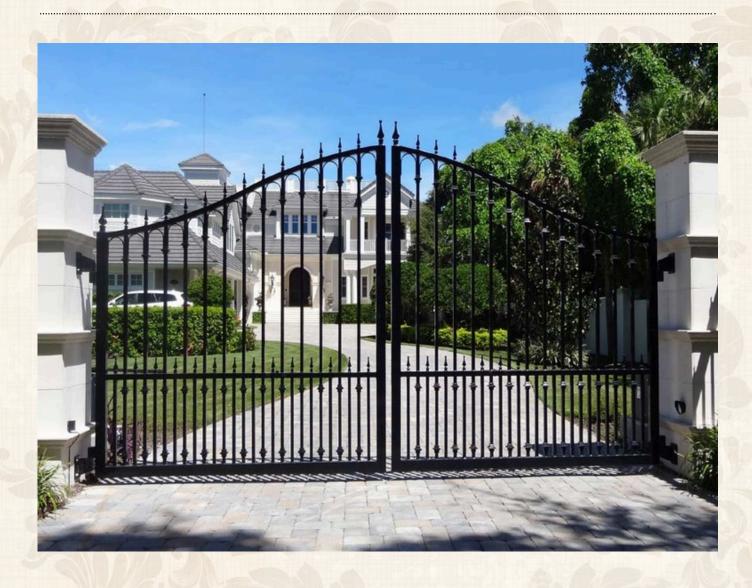

## Iron Gate

Parts

Outer frame: 50\*50mm,60\*60mm,60\*120mm galvanized square tubing/customized dimension

Profile thickness: 2.0mm/2.3mm

Door sash thickness: 40mm/50mm/60mm

Wrought iron scroll: solid steel with customized size

Grille: solid steel with customized size

Iron plate: 3mm/4mm thickness

Door trim molding: no

Restricted size: single door sash 650mm-4500mm in width, and height within 3500mm

Craftsmanship: customize according to styles

Glass: customizable

Rust prevention process: galvanized tubing with high heat + immersion in galvanizing tank

treatment with high temperature

Painting process :fluorocarbon painting series. With 1 layer primer+ high heat galvanized coating+

2 layers finish coating

Color: customizable

Lock set: custom locks/ without locks

Lock body: mechanical lock body/ without lock

Hinge: wrought iron welded hinge

Door threshold: no

Door opening method: open inward or outward/slide

Installation method: expansion screw bolt/welded corner brackets/screws for fixing wooden

frame