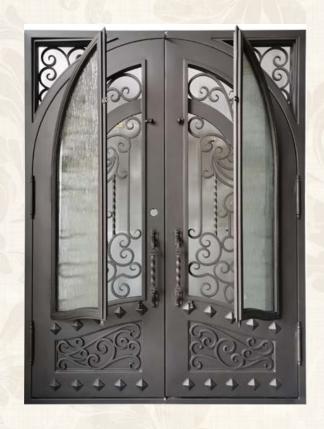

## Wrought Iron Door

Parts

Outer frame: 50\*100mm,50\*150mm,60\*120mm galvanized square tubing/customized dimension Door frame: 150\*50mm, 120\*50mm galvanized square tubing with high temperature/customized dimension

Profile thickness:2.5/3.0mm

Door sash thickness:40mm/50mm/65mm(thermal-break door)

Door frame thickness:25mm/30mm/40mm/50mm/65mm with sealing strips, and the width can be customized according to the wall thickness.

Wrought iron scroll: 14\*14mm/16\*16mm solid steel/custom size

Grille: 16\*16mm/20\*10mm solid steel/custom size

Door trim molding: no/ single wrapping

Restricted size: single door sash, width ranging from 650mm to 1200mm, height up to 4500mm.

Frame width ranging from 250mm to 3500mm, height up to 5500mm.

Craftsmanship: customize according to styles

Glass: customizable

Rust prevention process: galvanized tubing with high heat+galvanized iron treatment for wrought

iron door pattern decorations

Painting process :fluorocarbon painting series. With 1 layer primer+ high heat galvanized coating+ 2

to 3 layers finish coating

Color: customizable Lock set: custom

Lock body: mechanical lock body/magnetic lock body/ball catch lock

Hinge: wrought iron welded hinge

Door threshold: without door sill/ the threshold with seven-character opening inward or outward Optical hardware/accessories: weatherstrip at the door bottom/ball catch door hardware

Door opening method: open inward/outward

Installation method: expansion screw bolt/welded corner brackets/screws for fixing wooden frame