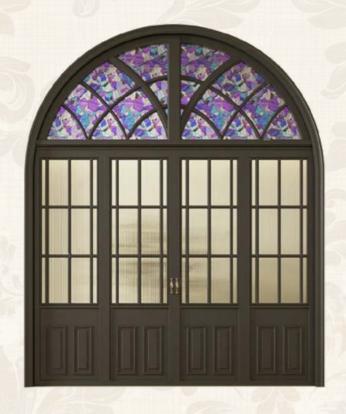

## Wrought Iron Door

Parts

Outer frame: 50\*100mm,50\*150mm,60\*120mm galvanized square tubing/customized dimension Door frame: 150\*50mm, 120\*50mm galvanized square tubing with high temperature/customized dimension

Profile thickness:2.5/3.0mm

Door sash thickness:40mm/50mm/65mm(thermal-break door)

Door frame thickness:25mm/30mm/40mm/50mm/65mm with sealing strips, and the width can be customized according to the wall thickness.

Wrought iron scroll: 14\*14mm/16\*16mm solid steel/custom size

Grille: 16\*16mm/20\*10mm solid steel/custom size

Door trim molding: no/ single wrapping

Restricted size: single door sash, width ranging from 650mm to 1200mm, height up to 4500mm.

Frame width ranging from 250mm to 3500mm, height up to 5500mm.

Craftsmanship: customize according to styles

Glass: customizable

Rust prevention process: galvanized tubing with high heat+galvanized iron treatment for wrought

iron door pattern decorations

Painting process :fluorocarbon painting series. With 1 layer primer+ high heat galvanized coating+ 2

to 3 layers finish coating

Color: customizable Lock set: custom

Lock body: mechanical lock body/magnetic lock body/ball catch lock

Hinge: wrought iron welded hinge

Door threshold: without door sill/ the threshold with seven-character opening inward or outward Optical hardware/accessories: weatherstrip at the door bottom/ball catch door hardware

Door opening method: open inward/outward

Installation method: expansion screw bolt/welded corner brackets/screws for fixing wooden frame