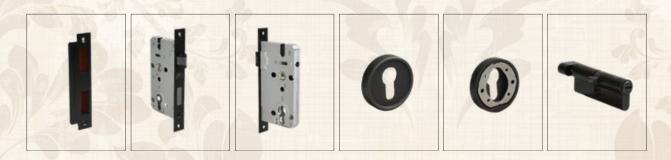

tter and sustainable services for clients. WANJIA strives to be a leading fenestration enterprise in China and has achieved the highest Northern American Standard, European Standard and Australian Standard, also additional including Energy Star, CSA certification, CE certification, ISO certification and more.

# CONTENTS IRON GATE/DOOR

| 1.Production Process of Iron Door | 01 |
|-----------------------------------|----|
| 2.Wrought Iron Door               | 05 |
| 3.Iron Interior Door              | 11 |
| 4.Iron Gate                       | 17 |
| 5.Color / Glass                   | 21 |
| 6 Handlo / Lock                   | 22 |

### PRODUCTION PROCESS OF IRON DOOR





### EXQUISITELY CRAFTING EACH DETAIL TO FORGE AN EXCEPTIONAL IRON DOOR.















## Wrought Iron Door



Parts





Outer frame: 50\*100mm,50\*150mm,60\*120mm galvanized square tubing/customized dimension Door frame: 150\*50mm, 120\*50mm galvanized square tubing with high temperature/customized dimension

Profile thickness:2.5/3.0mm

Door sash thickness:40mm/50mm/65mm(thermal-break door)

Door frame thickness:25mm/30mm/40mm/50mm/65mm with sealing strips, and the width can be customized according to the wall thickness.

Wrought iron scroll: 14\*14mm/16\*16mm solid steel/custom size

Grille: 16\*16mm/20\*10mm solid steel/custom size

Door trim molding: no/ single wrapping

Restricted size: single door sash, width ranging from 650mm to 1200mm, height up to 4500mm.

Frame width ranging from 250mm to 3500mm, height up to 5500mm.

Craftsmanship: customize according to styles

Glass: customizable

Rust pre