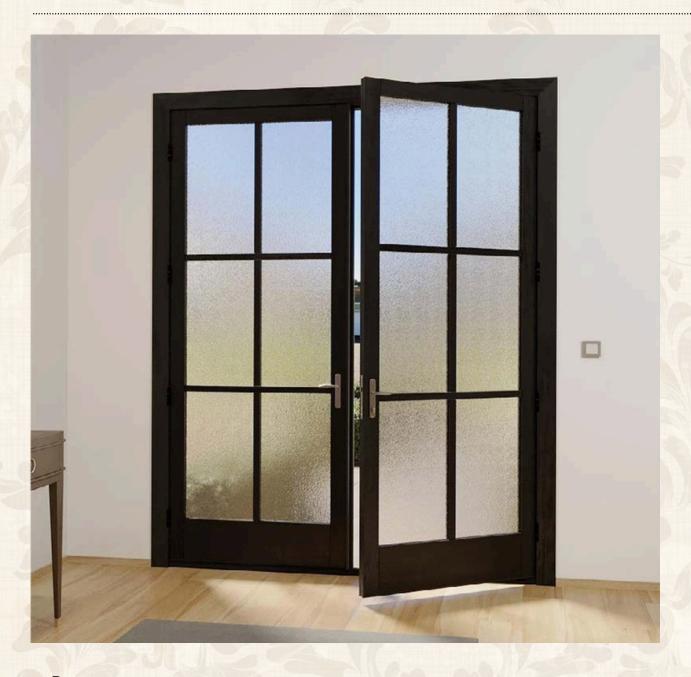

#### Parts

Outer frame: 50\*100mm,50\*150mm,60\*120mm galvanized square tubing/customized dimension

Door frame: 150\*50mm, 120\*50mm galvanized square tubing with high temperature/customized dimension

Profile thickness: 2.5/3.0mm

Door sash thickness:40mm/50mm/65mm(thermal-break door)

Door frame thickness:25mm/30mm/40mm/50mm/65mm with sealing strips, and the width can be customized

according to the wall thickness.

Wrought iron scroll: 14\*14mm/16\*16mm solid steel/custom size

Grille: 16\*16mm/20\*10mm solid steel/custom size

Door trim molding: no/ single wrapping

Restricted size: single door sash, width ranging from 650mm to 1200mm, height up to 4500mm. Frame width ranging

from 250mm to 3500mm, height up to 5500mm. Craftsmanship: customize according to styles

Glass: customizable

Rust prevention process: galvanized tubing with high heat+galvanized iron treatment for wrought iron door pattern

decorations

Painting process :fluorocarbon painting series. With 1 layer primer+ high heat galvanized coating+ 2 to 3 layers finish

coating

Color: customizable Lock set: custom

Lock body: mechanical lock body/magnetic lock body/ball catch lock

Hinge: wrought iron welded hinge

Door threshold: without door sill/ the threshold with seven-character opening inward or outward Optical hardware/accessories: weatherstrip at the door bottom/ball catch door hardware

Door opening method: open inward/outward

Installation method: expansion screw bolt/welded corner brackets/screws for fixing wooden frame