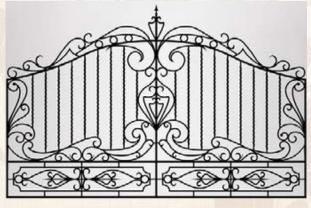

## Iron Gate

Parts

Outer frame: 50\*50mm,60\*60mm,60\*120mm galvanized square tubing/customized dimension

Profile thickness: 2.0mm/2.3mm

Door sash thickness: 40mm/50mm/60mm

Wrought iron scroll: solid steel with customized size

Grille: solid steel with customized size

Iron plate: 3mm/4mm thickness

Door trim molding: no

Restricted size: single door sash 650mm-4500mm in width, and height within 3500mm

Craftsmanship: customize according to styles