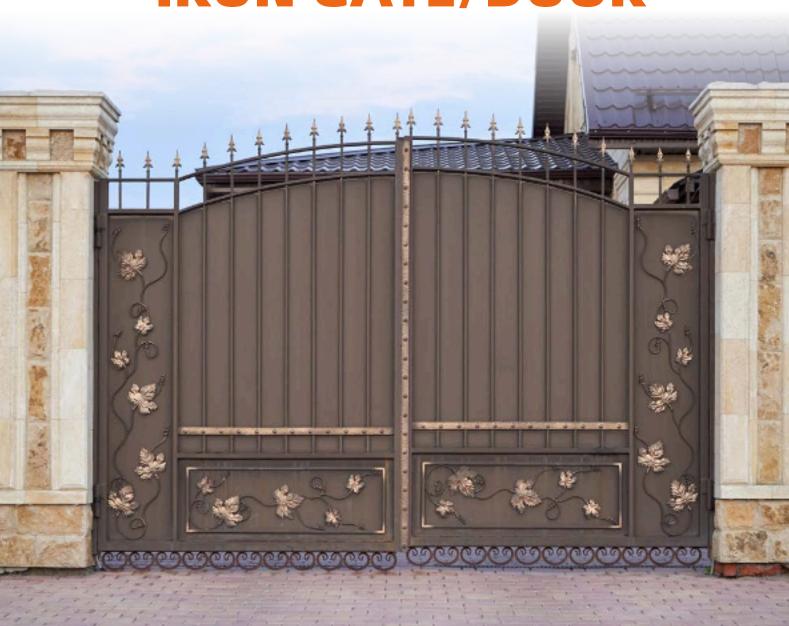

## Iron Gate

Parts

Outer frame: 50\*50mm,60\*60mm,60\*120mm galvanized square tubing/customized dimension

Profile thickness: 2.0mm/2.3mm

Door sash thickness: 40mm/50mm/60mm

Wrought iron scroll: solid steel with customized size

Grille: solid steel with customized size

Iron plate: 3mm/4mm thickness

Door trim molding: no

Restricted size: single door sash 650mm-4500mm in width, and height within 3500mm

Craftsmanship: customize according to styles

Glass: customizable

Rust prevention process: galvanized tubing with high heat + immersion in galvanizing tank

treatment with high temperature

Painting process :fluorocarbon painting series. With 1 layer primer+ high heat galvanized coating+

2 layers finish coating

Color: customizable

Lock set: custom locks/ without locks

Lock body: mechanical lock body/ without lock

Hinge: wrought iron welded hinge

Door threshold: no

Door opening method: open inward or outward/slide

Installation method: expansion screw bolt/welded corner brackets/screws for fixing wooden

frame