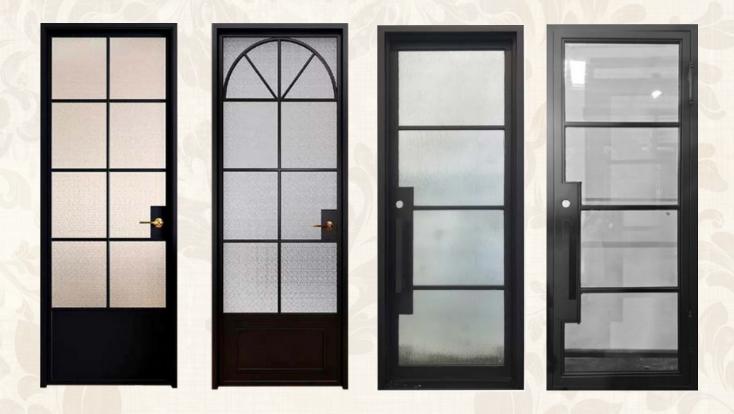

### Glass Type

#### Glass Style

Clear Ripple Glass Granite Textured Glass

Rain Glas

Nashii Clear Patterned

Fluted Glass

Frosted Glass