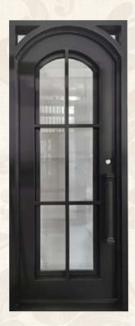

## Wrought Iron Door

Parts

Outer frame: 50\*100mm,50\*150mm,60\*120mm galvanized square tubing/customized dimension Door frame: 150\*50mm, 120\*50mm galvanized square tubing with high temperature/customized dimension

Profile thickness:2.5/3.0mm

Door sash thickness:40mm/50mm/65mm(thermal-break door)

Door frame thickness:25mm/30mm/40mm/50mm/65mm with sealing strips, and the width can be customized according to the wall thickness.

Wrought iron scroll: 14\*14mm/16\*16mm solid steel/custom size

Grille: 16\*16mm/20\*10mm solid steel/custom size

Door trim molding: no/ single wrapping

Restricted size: single door sash, width ranging from 650mm to 1200mm, height up to 4500mm.

Frame width ranging from 250mm to 3500mm, height up to 5500mm.

Craftsmanship: customize according to styles

Glass: customizable

Rust prevention process: galvanized tubing with high heat+galvanized iron treatment for wrought

iron door pattern decorations

Painting process :fluorocarbon painting series. With 1 layer primer+ high heat galvanized coating+ 2

to 3 layers finish coating

Color: customizable Lock set: custom

Lock body: mechanical lock body/magnetic lock body/ball catch lock

Hinge: wrought iron welded hinge

Door threshold: without door sill/ the threshold with seven-character opening inward or outward Optical hardware/accessories: weatherstrip at the door bottom/ball catch door hardware

Door opening method: open inward/outward

Installation method: expansion screw bolt/welded corner brackets/screws for fixing wooden frame