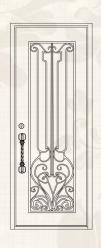

### Iron Interior Door

#### Parts

Outer frame: 50\*100mm,50\*150mm,60\*120mm galvanized square tubing/customized dimension

Door frame: 150\*50mm, 120\*50mm galvanized square tubing with high temperature/customized dimension

Profile thickness: 2.5/3.0mm

Door sash thickness:40mm/50mm/65mm(thermal-break door)

Door frame thickness:25mm/30mm/40mm/50mm/65mm with sealing strips, and the width can be customized

according to the wall thickness.

Wrought iron scroll: 14\*14mm/16\*16mm solid steel/custom size

Grille: 16\*16mm/20\*10mm solid steel/custom size

Door trim molding: no/ single wrapping

Restricted size: single door sash, width ranging from 650mm to 1200mm, height up to 4500mm. Frame width ranging

from 250mm to 3500mm, height up to 5500mm. Craftsmanship: customize according to styles

Glass: customizable

Rust prevention process: galvanized tubing with high heat+galvanized iron treatment for wrought iron door pattern

decorations

Painting process :fluorocarbon painting series. With 1 layer primer+ high heat galvanized coating+ 2 to 3 layers finish

coating

Color: customizable Lock set: custom

Lock body: mechanical lock body/magnetic lock body/ball catch lock

Hinge: wrought iron welded hinge

Door threshold: without door sill/ the threshold with seven-character opening inward or outward Optical hardware/accessories: weatherstrip at the door bottom/ball catch door hardware

Door opening method: open inward/outward

Installation method: expansion screw bolt/welded corner brackets/screws for fixing wooden frame