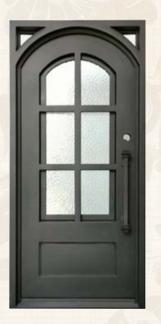

## Wrought Iron Door

Parts

Outer frame: 50\*100mm,50\*150mm,60\*120mm galvanized square tubing/customized dimension Door frame: 150\*50mm, 120\*50mm galvanized square tubing with high temperature/customized dimension

Profile thickness:2.5/3.0mm

Door sash thickness:40mm/50mm/65mm(thermal-break door)

Door frame thickness:25mm/30mm/40mm/50mm/65mm with sealing strips, and the width can be customized according to the wall thickness.

Wrought iron scroll: 14\*14mm/16\*16mm solid steel/custom size

Grille: 16\*16mm/20\*10mm solid steel/custom size

Door trim molding: no/ single wrapping

Restricted size: single door sash, width ranging from 650mm to 1200mm, height up to 4500mm.

Frame width ranging from 250mm to 3500mm, height up to 5500mm.

Craftsmanship: customize according to styles

Glass: customizable

Rust prevention process: galvanized tubing with high heat+galvanized iron treatment for wrought

iron door pattern decorations

Painting process :fluorocarbon painting series. With 1 layer primer+ high heat galvanized coating+ 2

to 3 layers finish coating

Color: customizable Lock set: custom

Lock body: mechanical lock body/magnetic lock body/ball catch lock

Hinge: wrought iron welded hinge

Door threshold: without door sill/ the threshold with seven-character opening inward or outward Optical hardware/accessories: weatherstrip at the door bottom/ball catch door hardware

Door opening method: open inward/outward

Installation method: expansion screw bolt/welded corner brackets/screws for fixing wooden frame