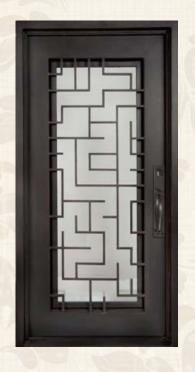

## Iron Gate

Parts

Outer frame: 50\*50mm,60\*60mm,60\*120mm galvanized square tubing/customized dimension

Profile thickness: 2.0mm/2.3mm

Door sash thickness: 40mm/50mm/60mm

Wrought iron scroll: solid steel with customized size

Grille: solid steel with customized size

Iron plate: 3mm/4mm thickness

Door trim molding: no

Restricted size: single door sash 650mm-4500mm in width, and height within 3500mm

Craftsmanship: customize according to styles

Glass: customizable

Rust prevention process: galvanized tubing with high heat + immersion in galvanizing tank

treatment with high temperature

Painting process :fluorocarbon painting series. With 1 layer primer+ high heat galvanized coating+

2 layers finish coating

Color: customizable

Lock set: custom locks/ without locks

Lock body: mechanical lock body/ without lock

Hinge: wrought iron welded hinge

Door threshold: no

Door opening method: open inward or outward/slide

Installation method: expansion screw bolt/welded corner brackets/screws for fixing wooden

frame