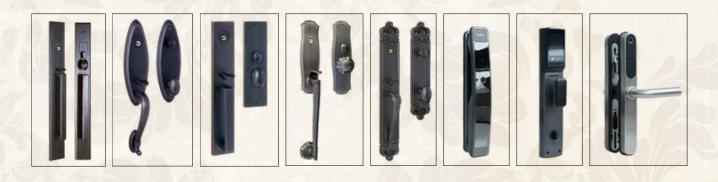

izable

Rust prevention process: galvanized tubing with high heat + immersion in galvanizing tank

treatment with high temperature

Painting process :fluorocarbon painting series. With 1 layer primer+ high heat galvanized coating+

2 layers finish coating

Color: customizable

Lock set: custom locks/ without locks

Lock body: mechanical lock body/ without lock

Hinge: wrought iron welded hinge

Door threshold: no

Door opening method: open inward or outward/slide

Installation method: expansion screw bolt/welded corner brackets/screws for fixing wooden

frame

























#### Color



### Glass Type



#### Glass Style



Clear Ripple Glass Granite Textured Glass

Rain Glas

Nashii Clear Patterned

Fluted Glass

Frosted Glass



### Large Handles



#### **Entry Door Locks**



#### Interior Door Locks

















buildersolutionus.com