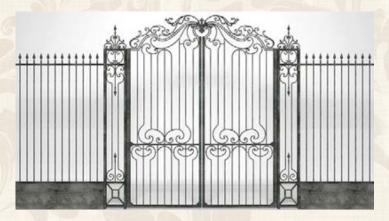

## Iron Gate

Parts

Outer frame: 50\*50mm,60\*60mm,60\*120mm galvanized square tubing/customized dimension

Profile thickness: 2.0mm/2.3mm

Door sash thickness: 40mm/50mm/60mm

Wrought iron scroll: solid steel with customized size

Grille: solid steel with customized size

Iron plate: 3mm/4mm thickness

Door trim molding: no

Restricted size: single door sash 650mm-4500mm in width, and height within 3500mm

Craftsmanship: customize according to styles