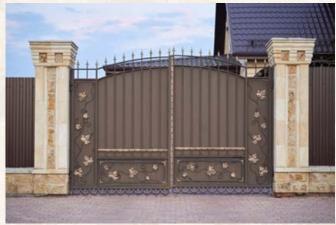

## Iron Gate

Parts

Outer frame: 50\*50mm,60\*60mm,60\*120mm galvanized square tubing/customized dimension

Profile thickness: 2.0mm/2.3mm

Door sash thickness: 40mm/50mm/60mm

Wrought iron scroll: solid steel with customized size

Grille: solid steel with customized size

Iron plate: 3mm/4mm thickness

Door trim molding: no

Restricted size: single door sash 650mm-4500mm in width, and height within 3500mm

Craftsmanship: customize according to styles