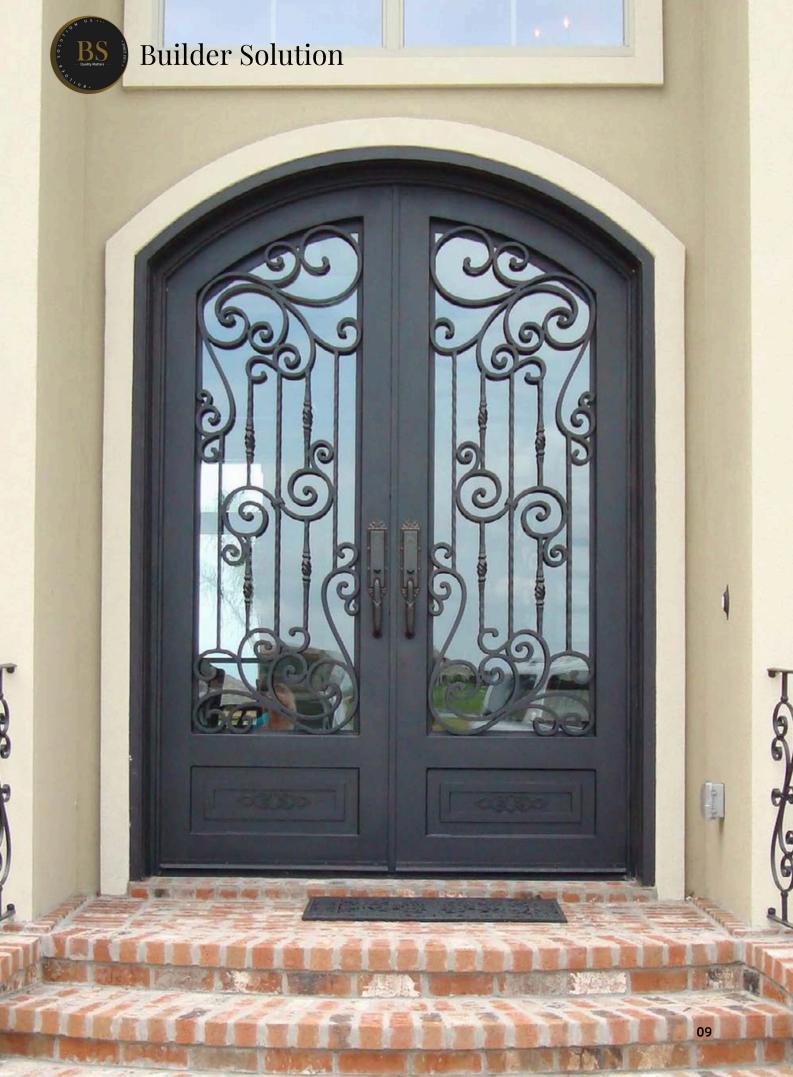

## Wrought Iron Door

Parts

Outer frame: 50\*100mm,50\*150mm,60\*120mm galvanized square tubing/customized dimension Door frame: 150\*50mm, 120\*50mm galvanized square tubing with high temperature/customized dimension

Profile thickness:2.5/3.0mm

Door sash thickness:40mm/50mm/65mm(thermal-break door)

Door frame thickness:25mm/30mm/40mm/50mm/65mm with sealing strips, and the width can be customized according to the wall thickness.

Wrought iron scroll: 14\*14mm/16\*16mm solid steel/custom size

Grille: 16\*16mm/20\*10mm solid steel/custom size

Door trim molding: no/ single wrapping

Restricted size: single door sash, width ranging from 650mm to 1200mm, height up to 4500mm.

Frame width ranging from 250mm to 3500mm, height up to 5500mm.

Craftsmanship: customize according to styles

Glass: customizable

Rust prevention process: galvanized tubing with high heat+galvanized iron treatment for wrought

iron door pattern decorations

Painting process :fluorocarbon painting series. With 1 layer primer+ high heat galvanized coating+ 2

to 3 layers finish coating

Color: customizable Lock set: custom

Lock body: mechanical lock body/magnetic lock body/ball catch lock

Hinge: wrought iron welded hinge

Door threshold: without door sill/ the threshold with seven-character opening inward or outward Optical hardware/accessories: weatherstrip at the door bottom/ball catch door hardware

Door opening method: open inward/outward

Installation method: expansion screw bolt/welded corner brackets/screws for fixing wooden frame