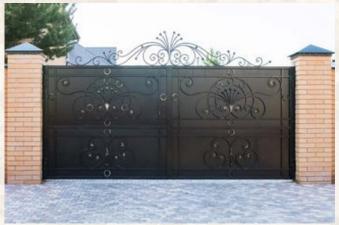

## Iron Gate

Parts

Outer frame: 50\*50mm,60\*60mm,60\*120mm galvanized square tubing/customized dimension

Profile thickness: 2.0mm/2.3mm

Door sash thickness: 40mm/50mm/60mm

Wrought iron scroll: solid steel with customized size

Grille: solid steel with customized size

Iron plate: 3mm/4mm thickness

Door trim molding: no

Restricted size: single door sash 650mm-4500mm in width, and height within 3500mm

Craftsmanship: customize according to styles