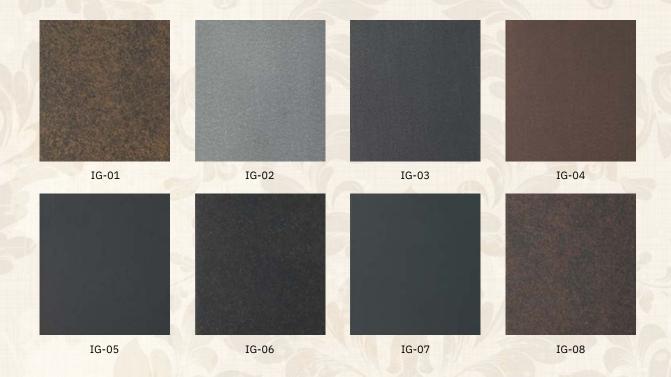

Iron plate: 3mm/4mm thickness

Door trim molding: no

Restricted size: single door sash 650mm-4500mm in width, and height within 3500mm

Craftsmanship: customize according to styles

Glass: customizable

Rust prevention process: galvanized tubing with high heat + immersion in galvanizing tank

treatment with high temperature

Painting process :fluorocarbon painting series. With 1 layer primer+ high heat galvanized coating+

2 layers finish coating

Color: customizable

Lock set: custom locks/ without locks

Lock body: mechanical lock body/ without lock

Hinge: wrought iron welded hinge

Door threshold: no

Door opening method: open inward or outward/slide

Installation method: expansion screw bolt/welded corner brackets/screws for fixing wooden

frame

























#### Color



### Glass Type



#### Glass Style



Clear Ripple Glass Granite Textured Glass

Rain Glas

Nashii Clear Patterned

Fluted Glass

Frosted Glass



### Large Handles



#### **Entry Door Locks**



#### Interior Door Locks

















buildersolutionus.com