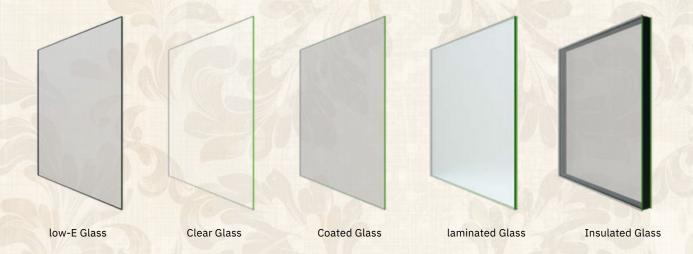

mm thickness

Door trim molding: no

Restricted size: single door sash 650mm-4500mm in width, and height within 3500mm

Craftsmanship: customize according to styles

Glass: customizable

Rust prevention process: galvanized tubing with high heat + immersion in galvanizing tank

treatment with high temperature

Painting process :fluorocarbon painting series. With 1 layer primer+ high heat galvanized coating+

2 layers finish coating

Color: customizable

Lock set: custom locks/ without locks

Lock body: mechanical lock body/ without lock

Hinge: wrought iron welded hinge

Door threshold: no

Door opening method: open inward or outward/slide

Installation method: expansion screw bolt/welded corner brackets/screws for fixing wooden

frame

























#### Color



### Glass Type



#### Glass Style



Clear Ripple Glass Granite Textured Glass

Rain Glas

Nashii Clear Patterned

Fluted Glass

Frosted Glass



### Large Handles



#### **Entry Door Locks**



#### Interior Door Locks

















buildersolutionus.com