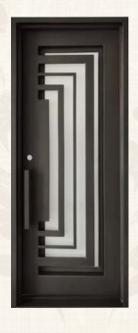

### Iron Interior Door

#### Parts

Outer frame: 50\*100mm,50\*150mm,60\*120mm galvanized square tubing/customized dimension

Door frame: 150\*50mm, 120\*50mm galvanized square tubing with high temperature/customized dimension

Profile thickness: 2.5/3.0mm

Door sash thickness:40mm/50mm/65mm(thermal-break door)

Door frame thickness:25mm/30mm/40mm/50mm/65mm with sealing strips, and the width can be customized

according to the wall thickness.

Wrought iron scroll: 14\*14mm/16\*16mm solid steel/custom size

Grille: 16\*16mm/20\*10mm solid steel/custom size

Door trim molding: no/ single wrapping

Restricted size: single door sash, width ranging from 650mm to 1200mm, height up to 4500mm. Frame width ranging

from 250mm to 3500mm, height up to 5500mm. Craftsmanship: customize according to styles

Glass: customizable

Rust prevention process: galvanized tubing with high heat+galvanized iron treatment for wrought iron door pattern

decorations

Painting process :fluorocarbon painting series. With 1 layer primer+ high heat galvanized coating+ 2 to 3 layers finish

coating

Color: customizable Lock set: custom

Lock body: mechanical lock body/magnetic lock body/ball catch lock

Hinge: wrought iron welded hinge

Door threshold: without door sill/ the threshold with seven-character opening inward or outward Optical hardware/accessories: weatherstrip at the door bottom/ball catch door hardware

Door opening method: open inward/outward

Installation method: expansion screw bolt/welded corner brackets/screws for fixing wooden frame