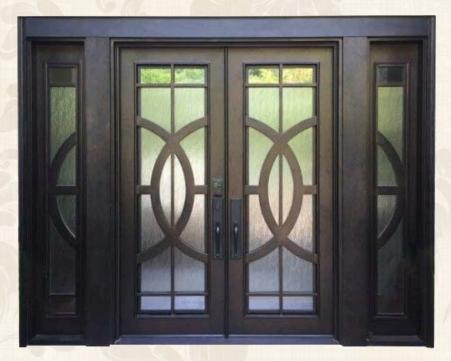

## Wrought Iron Door

Parts

Outer frame: 50\*100mm,50\*150mm,60\*120mm galvanized square tubing/customized dimension Door frame: 150\*50mm, 120\*50mm galvanized square tubing with high temperature/customized dimension

Profile thickness:2.5/3.0mm

Door sash thickness:40mm/50mm/65mm(thermal-break door)

Door frame thickness:25mm/30mm/40mm/50mm/65mm with sealing strips, and the width can be customized according to the wall thickness.

Wrought iron scroll: 14\*14mm/16\*16mm solid steel/custom size

Grille: 16\*16mm/20\*10mm solid steel/custom size

Door trim molding: no/ single wrapping

Restricted size: single door sash, width ranging from 650mm to 1200mm, height up to 4500mm.

Frame width ranging from 250mm to 3500mm, height up to 5500mm.

Craftsmanship: customize according to styles

Glass: customizable

Rust prevention process: galvanized tubing with high heat+galvanized iron treatment for wrought

iron door pattern decorations

Painting process :fluorocarbon painting series. With 1 layer primer+ high heat galvanized coating+ 2

to 3 layers finish coating

Color: customizable Lock set: custom

Lock body: mechanical lock body/magnetic lock body/ball catch lock

Hinge: wrought iron welded hinge

Door threshold: without door sill/ the threshold with seven-character opening inward or outward Optical hardware/accessories: weatherstrip at the door bottom/ball catch door hardware

Door opening method: open inward/outward

Installation method: expansion screw bolt/welded corner brackets/screws for fixing wooden frame