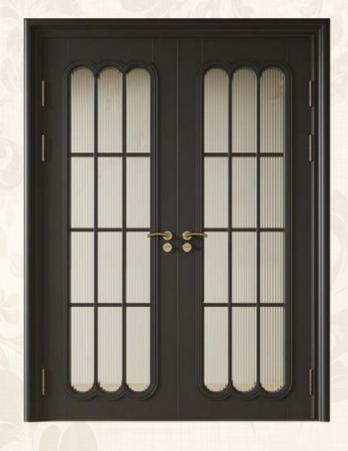

## Wrought Iron Door

Parts

Outer frame: 50\*100mm,50\*150mm,60\*120mm galvanized square tubing/customized dimension Door frame: 150\*50mm, 120\*50mm galvanized square tubing with high temperature/customized dimension

Profile thickness:2.5/3.0mm

Door sash thickness:40mm/50mm/65mm(thermal-break door)

Door frame thickness:25mm/30mm/40mm/50mm/65mm with sealing strips, and the width can be customized according to the wall thickness.

Wrought iron scroll: 14\*14mm/16\*16mm solid steel/custom size

Grille: 16\*16mm/20\*10mm solid steel/custom size

Door trim molding: no/ single wrapping

Restricted size: single door sash, width ranging from 650mm to 1200mm, height up to 4500mm.

Frame width ranging from 250mm to 3500mm, height up to 5500mm.

Craftsmanship: customize according to styles

Glass: customizable

Rust prevention process: galvanized tubing with high heat+galvanized iron treatment for wrought

iron door pattern decorations

Painting process :fluorocarbon painting series. With 1 layer primer+ high heat galvanized coating+ 2

to 3 layers finish coating

Color: customizable Lock set: custom

Lock body: mechanical lock body/magnetic lock body/ball catch lock

Hinge: wrought iron welded hinge

Door threshold: without door sill/ the threshold with seven-character opening inward or outward Optical hardware/accessories: weatherstrip at the door bottom/ball catch door hardware

Door opening method: open inward/outward

Installation method: expansion screw bolt/welded corner brackets/screws for fixing wooden frame