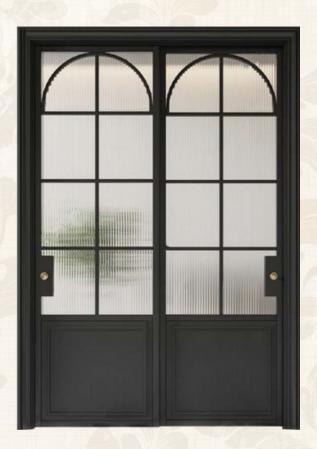

#### Parts

Outer frame: 50\*100mm,50\*150mm,60\*120mm galvanized square tubing/customized dimension

Door frame: 150\*50mm, 120\*50mm galvanized square tubing with high temperature/customized dimension

Profile thickness: 2.5/3.0mm

Door sash thickness:40mm/50mm/65mm(thermal-break door)

Door frame thickness:25mm/30mm/40mm/50mm/65mm with sealing strips, and the width can be customized

according to the wall thickness.

Wrought iron scroll: 14\*14mm/16\*16mm solid steel/custom size

Grille: 16\*16mm/20\*10mm solid steel/custom size

Door trim molding: no/ single wrapping

Restricted size: single door sash, width ranging from 650mm to 1200mm, height up to 4500mm. Frame width ranging

from 250mm to 3500mm, height up to 5500mm. Craftsmanship: customize according to styles

Glass: customizable

Rust prevention process: galvanized tubing with high heat+galvanized iron treatment for wrought iron door pattern

decorations

Painting process :fluorocarbon painting series. With 1 layer primer+ high heat galvanized coating+ 2 to 3 layers finish

coating

Color: customizable Lock set: custom

Lock body: mechanical lock body/magnetic lock body/ball catch lock

Hinge: wrought iron welded hinge

Door threshold: without door sill/ the threshold with seven-character opening inward or outward Optical hardware/accessories: weatherstrip at the door bottom/ball catch door hardware

Door opening method: open inward/outward

Installation method: expansion screw bolt/welded corner brackets/screws for fixing wooden frame