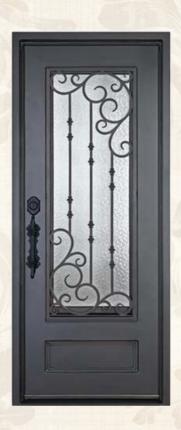

## Wrought Iron Door

Parts

Outer frame: 50\*100mm,50\*150mm,60\*120mm galvanized square tubing/customized dimension Door frame: 150\*50mm, 120\*50mm galvanized square tubing with high temperature/customized dimension

Profile thickness:2.5/3.0mm

Door sash thickness:40mm/50mm/65mm(thermal-break door)

Door frame thickness:25mm/30mm/40mm/50mm/65mm with sealing strips, and the width can be customized according to the wall thickness.

Wrought iron scroll: 14\*14mm/16\*16mm solid steel/custom size

Grille: 16\*16mm/20\*10mm solid steel/custom size

Door trim molding: no/ single wrapping

Restricted size: single door sash, width ranging from 650mm to 1200mm, height up to 4500mm.

Frame width ranging from 250mm to 3500mm, height up to 5500mm.

Craftsmanship: customize according to styles

Glass: customizable

Rust prevention process: galvanized tubing with high heat+galvanized iron treatment for wrought

iron door pattern decorations

Painting process :fluorocarbon painting series. With 1 layer primer+ high heat galvanized coating+ 2

to 3 layers finish coating

Color: customizable Lock set: custom

Lock body: mechanical lock body/magnetic lock body/ball catch lock

Hinge: wrought iron welded hinge

Door threshold: without door sill/ the threshold with seven-character opening inward or outward Optical hardware/accessories: weatherstrip at the door bottom/ball catch door hardware

Door opening method: open inward/outward

Installation method: expansion screw bolt/welded corner brackets/screws for fixing wooden frame