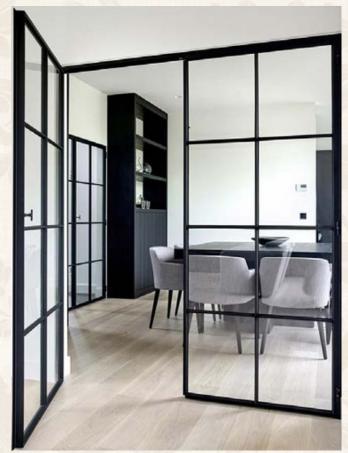

### Iron Interior Door

#### Parts

Outer frame: 50\*100mm,50\*150mm,60\*120mm galvanized square tubing/customized dimension

Door frame: 150\*50mm, 120\*50mm galvanized square tubing with high temperature/customized dimension

Profile thickness: 2.5/3.0mm

Door sash thickness:40mm/50mm/65mm(thermal-break door)

Door frame thickness:25mm/30mm/40mm/50mm/65mm with sealing strips, and the width can be customized

according to the wall thickness.

Wrought iron scroll: 14\*14mm/16\*16mm solid steel/custom size

Grille: 16\*16mm/20\*10mm solid steel/custom size

Door trim molding: no/ single wrapping

Restricted size: single door sash, width ranging from 650mm to 1200mm, height up to 4500mm. Frame width ranging

from 250mm to 3500mm, height up to 5500mm. Craftsmanship: customize according to styles

Glass: customizable

Rust prevention process: galvanized tubing with high heat+galvanized iron treatment for wrought iron door pattern

decorations

Painting process :fluorocarbon painting series. With 1 layer primer+ high heat galvanized coating+ 2 to 3 layers finish

coating

Color: customizable Lock set: custom

Lock body: mechanical lock body/magnetic lock body/ball catch lock

Hinge: wrought iron welded hinge

Door threshold: without door sill/ the threshold with seven-character opening inward or outward Optical hardware/accessories: weatherstrip at the door bottom/ball catch door hardware

Door opening method: open inward/outward

Installation method: expansion screw bolt/welded corner brackets/screws for fixing wooden frame