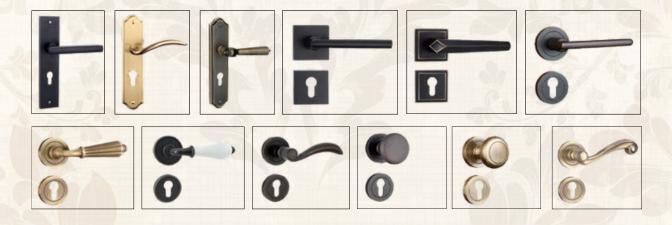

ess: galvanized tubing with high heat + immersion in galvanizing tank

treatment with high temperature

Painting process :fluorocarbon painting series. With 1 layer primer+ high heat galvanized coating+

2 layers finish coating

Color: customizable

Lock set: custom locks/ without locks

Lock body: mechanical lock body/ without lock

Hinge: wrought iron welded hinge

Door threshold: no

Door opening method: open inward or outward/slide

Installation method: expansion screw bolt/welded corner brackets/screws for fixing wooden

frame

























#### Color



### Glass Type



#### Glass Style



Clear Ripple Glass Granite Textured Glass

Rain Glas

Nashii Clear Patterned

Fluted Glass

Frosted Glass



### Large Handles



#### **Entry Door Locks**



#### Interior Door Locks

















buildersolutionus.com