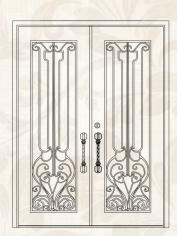

## Wrought Iron Door

Parts

Outer frame: 50\*100mm,50\*150mm,60\*120mm galvanized square tubing/customized dimension Door frame: 150\*50mm, 120\*50mm galvanized square tubing with high temperature/customized dimension

Profile thickness:2.5/3.0mm

Door sash thickness:40mm/50mm/65mm(thermal-break door)

Door frame thickness:25mm/30mm/40mm/50mm/65mm with sealing strips, and the width can be customized according to the wall thickness.

Wrought iron scroll: 14\*14mm/16\*16mm solid steel/custom size

Grille: 16\*16mm/20\*10mm solid steel/custom size

Door trim molding: no/ single wrapping

Restricted size: single door sash, width ranging from 650mm to 1200mm, height up to 4500mm.

Frame width ranging from 250mm to 3500mm, height up to 5500mm.

Craftsmanship: customize according to styles

Glass: customizable

Rust prevention process: galvanized tubing with high heat+galvanized iron treatment for wrought

iron door pattern decorations

Painting process :fluorocarbon painting series. With 1 layer primer+ high heat galvanized coating+ 2

to 3 layers finish coating

Color: customizable Lock set: custom

Lock body: mechanical lock body/magnetic lock body/ball catch lock

Hinge: wrought iron welded hinge

Door threshold: without door sill/ the threshold with seven-character opening inward or outward Optical hardware/accessories: weatherstrip at the door bottom/ball catch door hardware

Door opening method: open inward/outward

Installation method: expansion screw bolt/welded corner brackets/screws for fixing wooden frame