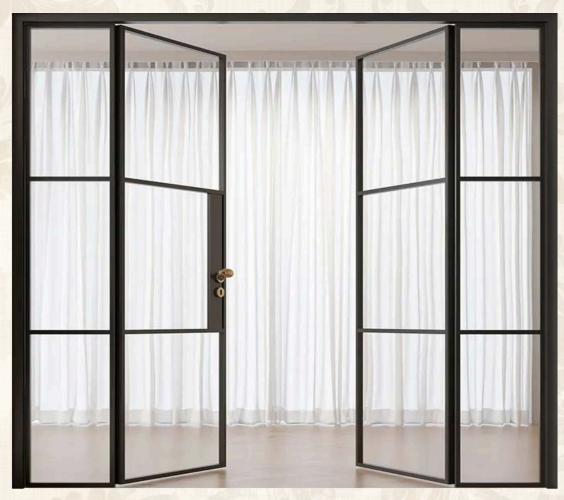

### Iron Interior Door

#### Parts

Outer frame: 50\*100mm,50\*150mm,60\*120mm galvanized square tubing/customized dimension

Door frame: 150\*50mm, 120\*50mm galvanized square tubing with high temperature/customized dimension

Profile thickness: 2.5/3.0mm

Door sash thickness:40mm/50mm/65mm(thermal-break door)

Door frame thickness:25mm/30mm/40mm/50mm/65mm with sealing strips, and the width can be customized

according to the wall thickness.

Wrought iron scroll: 14\*14mm/16\*16mm solid steel/custom size

Grille: 16\*16mm/20\*10mm solid steel/custom size

Door trim molding: no/ single wrapping

Restricted size: single door sash, width ranging from 650mm to 1200mm, height up to 4500mm. Frame width ranging

from 250mm to 3500mm, height up to 5500mm. Craftsmanship: customize according to styles

Glass: customizable

Rust prevention process: galvanized tubing with high heat+galvanized iron treatment for wrought iron door pattern

decorations

Painting process :fluorocarbon painting series. With 1 layer primer+ high heat galvanized coating+ 2 to 3 layers finish

coating

Color: customizable Lock set: custom

Lock body: mechanical lock body/magnetic lock body/ball catch lock

Hinge: wrought iron welded hinge

Door threshold: without door sill/ the threshold with seven-character opening inward or outward Optical hardware/accessories: weatherstrip at the door bottom/ball catch door hardware

Door opening method: open inward/outward

Installation method: expansion screw bolt/welded corner brackets/screws for fixing wooden frame