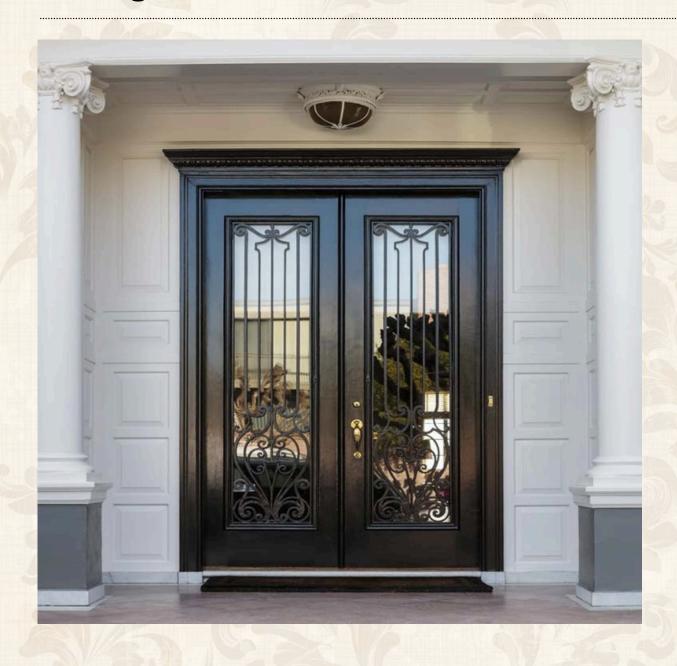

## Wrought Iron Door

Parts

Outer frame: 50\*100mm,50\*150mm,60\*120mm galvanized square tubing/customized dimension Door frame: 150\*50mm, 120\*50mm galvanized square tubing with high temperature/customized dimension

### **Builder Solution**