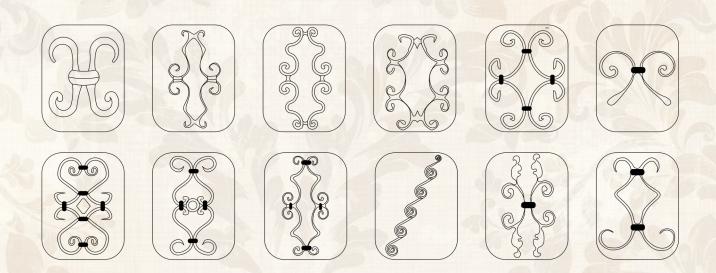

Wrought iron scroll: 14\*14mm/16\*16mm solid steel/custom size

Grille: 16\*16mm/20\*10mm solid steel/custom size

Door trim molding: no/ single wrapping

Restricted size: single door sash, width ranging from 650mm to 1200mm, height up to 4500mm.

Grille: 16\*16mm/20\*10mm solid steel/custom size

Door trim molding: no/ single wrapping

Restricted size: single door sash, width ranging from 650mm to 1200mm, height up to 4500mm. Frame width ranging

from 250mm to 3500mm, height up to 5500mm. Craftsmanship: customize according to styles

## Iron Gate

Parts

Outer frame: 50\*50mm,60\*60mm,60\*120mm galvanized square tubing/customized dimension

Profile thickness: 2.0mm/2.3mm

Door sash thickness: 40mm/50mm/60mm

Wrought iron scroll: solid steel with customized size

Grille: solid steel with customized size

Iron plate: 3mm/4mm thickness

Door trim molding: no

Restricted size: single door sash 650mm-4500mm in width, and height within 3500mm

Craftsmanship: customize according to styles