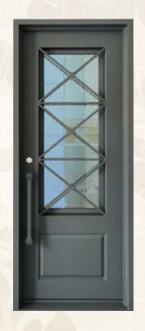

## Wrought Iron Door

Parts

Outer frame: 50\*100mm,50\*150mm,60\*120mm galvanized square tubing/customized dimension Door frame: 150\*50mm, 120\*50mm galvanized square tubing with high temperature/customized dimension

Profile thickness:2.5/3.0mm

Door sash thickness:40mm/50mm/65mm(thermal-break door)

Door frame thickness:25mm/30mm/40mm/50mm/65mm with sealing strips, and the width can be customized according to the wall thickness.

Wrought iron scroll: 14\*14mm/16\*16mm solid steel/custom size

Grille: 16\*16mm/20\*10mm solid steel/custom size

Door trim molding: no/ single wrapping

Restricted size: single door sash, width ranging from 650mm to 1200mm, height up to 4500mm.

Frame width ranging from 250mm to 3500mm, height up to 5500mm.

Craftsmanship: customize according to styles

Glass: customizable

Rust prevention process: galvanized tubing with high heat+galvanized iron treatment for wrought

iron door pattern decorations

Painting process :fluorocarbon painting series. With 1 layer primer+ high heat galvanized coating+ 2

to 3 layers finish coating

Color: customizable Lock set: custom

Lock body: mechanical lock body/magnetic lock body/ball catch lock

Hinge: wrought iron welded hinge

Door threshold: without door sill/ the threshold with seven-character opening inward or outward Optical hardware/accessories: weatherstrip at the door bottom/ball catch door hardware

Door opening method: open inward/outward

Installation method: expansion screw bolt/welded corner brackets/screws for fixing wooden frame