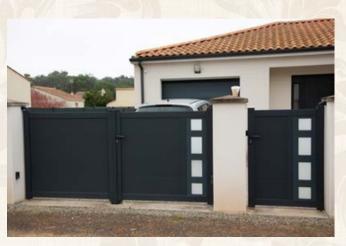

## Iron Gate

Parts

Outer frame: 50\*50mm,60\*60mm,60\*120mm galvanized square tubing/customized dimension

Profile thickness: 2.0mm/2.3mm

Door sash thickness: 40mm/50mm/60mm

Wrought iron scroll: solid steel with customized size

Grille: solid steel with customized size

Iron plate: 3mm/4mm thickness

Door trim molding: no

Restricted size: single door sash 650mm-4500mm in width, and height within 3500mm

Craftsmanship: customize according to styles

Glass: customizable

Rust prevention process: galvanized tubing with high heat + immersion in galvanizing tank

treatment with high temperature

Painting process :fluorocarbon painting series. With 1 layer primer+ high heat galvanized coating+

2 layers finish coating

Color: customizable

Lock set: custom locks/ without locks

Lock body: mechanical lock body/ without lock

Hinge: wrought iron welded hinge

Door threshold: no

Door opening method: open inward or outward/slide

Installation method: expansion screw bolt/welded corner brackets/screws for fixing wooden

frame