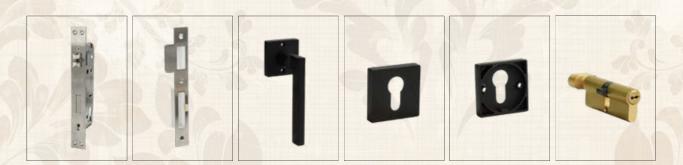

ed tubing with high heat+galvanized iron treatment for wrought

iron door pattern decorations

Painting process :fluorocarbon painting series. With 1 layer primer+ high heat galvanized coating+ 2

to 3 layers finish coating

Color: customizable Lock set: custom

Lock body: mechanical lock body/magnetic lock body/ball catch lock

Hinge: wrought iron welded hinge

Door threshold: without door sill/ the threshold with seven-character opening inward or outward Optical hardware/accessories: weatherstrip at the door bottom/ball catch door hardware

Door opening method: open inward/outward

Installation method: expansion screw bolt/welded corner brackets/screws for fixing wooden frame

















### **Builder Solution**

































### Iron Interior Door



#### Parts





Outer frame: 50\*100mm,50\*150mm,60\*120mm galvanized square tubing/customized dimension

Door frame: 150\*50mm, 120\*50mm galvanized square tubing with high temperature/customized dimension

Profile thickness: 2.5/3.0mm

Door sash thickness:40mm/50mm/65mm(thermal-break door)

Door frame thickness:25mm/30mm/40mm/50mm/65mm with sealing strips, and the width can be customized

according to the wall thickness.

Wrought iron scroll: 14\*14mm/16\*16mm solid steel/custom size

Grille: 16\*16mm/20\*10mm solid steel/custom size

Door trim molding: no/ single wrapping

Restricted size: single door sash, width ranging from 650mm to 1200mm, height up to 4500mm. Frame width ranging

from 250mm to 3500mm, height up to 5500mm. Craftsmanship: customize according to styles

Glass: customizable

Rust p