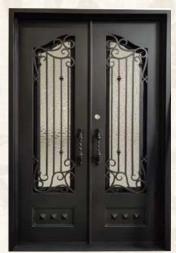

styles

Glass: customizable

Rust prevention process: galvanized tubing with high heat+galvanized iron treatment for wrought

iron door pattern decorations

Painting process :fluorocarbon painting series. With 1 layer primer+ high heat galvanized coating+ 2

to 3 layers finish coating

Color: customizable Lock set: custom

Lock body: mechanical lock body/magnetic lock body/ball catch lock

Hinge: wrought iron welded hinge

Door threshold: without door sill/ the threshold with seven-character opening inward or outward Optical hardware/accessories: weatherstrip at the door bottom/ball catch door hardware

Door opening method: open inward/outward

Installation method: expansion screw bolt/welded corner brackets/screws for fixing wooden frame

















### **Builder Solution**

































### Iron Interior Door



#### Parts





Outer frame: 50\*100mm,50\*150mm,60\*120mm galvanized square tubing/customized dimension

Door frame: 150\*50mm, 120\*50mm galvanized square tubing with high temperature/customized dimension

Profile thickness: 2.5/3.0mm

Door sash thickness:40mm/50mm/65mm(thermal-break door)

Door frame thickness:25mm/30mm/40mm/50mm/65mm with sealing strips, and the width can be customized

according to the wall thickness.

Wrought iron scroll: 14\*14mm/16\*16mm solid steel/custom size

Grille: 16\*16mm/20\*10mm solid steel/custom size

Door trim molding: no/ single wrapping

Restricted size: single door sash, width ranging from 650mm to 1200mm, height up to 4500mm. Frame width ranging

from 250mm to 3500mm, height up to 5500mm. Craftsmansh