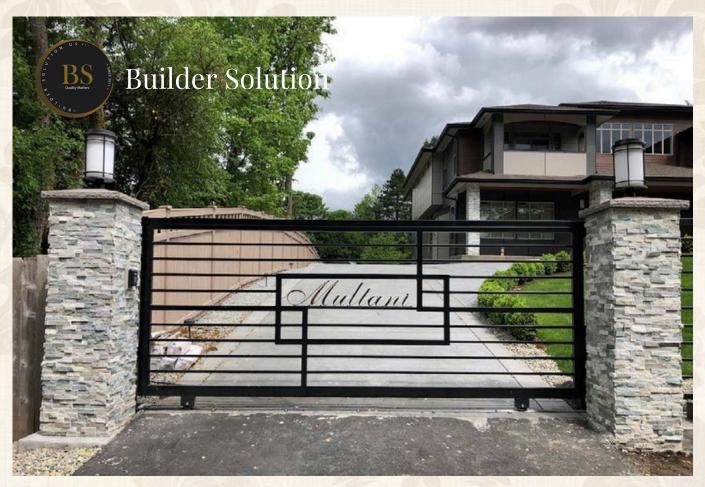

solid steel with customized size

Iron plate: 3mm/4mm thickness

Door trim molding: no

Restricted size: single door sash 650mm-4500mm in width, and height within 3500mm

Craftsmanship: customize according to styles

Glass: customizable

Rust prevention process: galvanized tubing with high heat + immersion in galvanizing tank

treatment with high temperature

Painting process :fluorocarbon painting series. With 1 layer primer+ high heat galvanized coating+

2 layers finish coating

Color: customizable

Lock set: custom locks/ without locks

Lock body: mechanical lock body/ without lock

Hinge: wrought iron welded hinge

Door threshold: no

Door opening method: open inward or outward/slide

Installation method: expansion screw bolt/welded corner brackets/screws for fixing wooden

frame

























#### Color



### Glass Type



#### Glass Style



Clear Ripple Glass Granite Textured Glass

Rain Glas

Nashii Clear Patterned

Fluted Glass

Frosted Glass



### Large Handles



#### **Entry Door Locks**



#### Interior Door Locks

















buildersolutionus.com