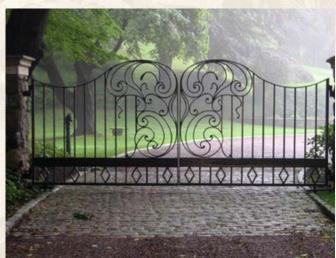

## Iron Gate

Parts

Outer frame: 50\*50mm,60\*60mm,60\*120mm galvanized square tubing/customized dimension

Profile thickness: 2.0mm/2.3mm

Door sash thickness: 40mm/50mm/60mm

Wrought iron scroll: solid steel with customized size

Grille: solid steel with customized size

Iron plate: 3mm/4mm thickness

Door trim molding: no

Restricted size: single door sash 650mm-4500mm in width, and height within 3500mm

Craftsmanship: customize according to styles