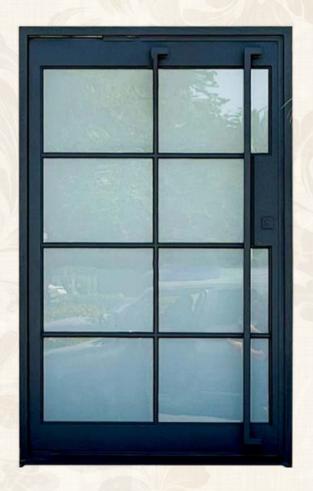

## Iron Gate

Parts

Outer frame: 50\*50mm,60\*60mm,60\*120mm galvanized square tubing/customized dimension

Profile thickness: 2.0mm/2.3mm

Door sash thickness: 40mm/50mm/60mm

Wrought iron scroll: solid steel with customized size

Grille: solid steel with customized size

Iron plate: 3mm/4mm thickness

Door trim molding: no

Restricted size: single door sash 650mm-4500mm in width, and height within 3500mm

Craftsmanship: customize according to styles

Glass: customizable

Rust prevention process: galvanized tubing with high heat + immersion in galvanizing tank

treatment with high temperature

Painting process :fluorocarbon painting series. With 1 layer primer+ high heat galvanized coating+

2 layers finish coating

Color: customizable

Lock set: custom locks/ without locks

Lock body: mechanical lock body/ without lock

Hinge: wrought iron welded hinge

Door threshold: no

Door opening method: open inward or outward/slide

Installation method: expansion screw bolt/welded corner brackets/screws for fixing wooden

frame