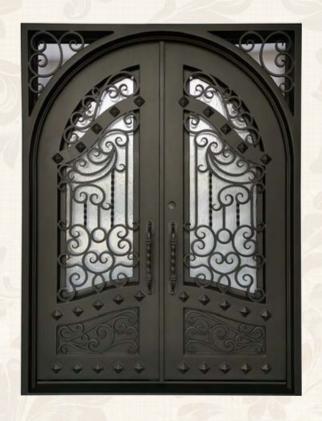

## Wrought Iron Door

Parts

Outer frame: 50\*100mm,50\*150mm,60\*120mm galvanized square tubing/customized dimension Door frame: 150\*50mm, 120\*50mm galvanized square tubing with high temperature/customized dimension

Profile thickness:2.5/3.0mm

Door sash thickness:40mm/50mm/65mm(thermal-break door)

Door frame thickness:25mm/30mm/40mm/50mm/65mm with sealing strips, and the width can be customized according to the wall thickness.

Wrought iron scroll: 14\*14mm/16\*16mm solid steel/custom size

Grille: 16\*16mm/20\*10mm solid steel/custom size

Door trim molding: no/ single wrapping

Restricted size: single door sash, width ranging from 650mm to 1200mm, height up to 4500mm.

Frame width ranging from 250mm to 3500mm, height up to 5500mm.

Craftsmanship: customize according to styles

Glass: customizable

Rust prevention process: galvanized tubing with high heat+galvanized iron treatment for wrought

iron door pattern decorations

Painting process :fluorocarbon painting series. With 1 layer primer+ high heat galvanized coating+ 2

to 3 layers finish coating

Color: customizable Lock set: custom

Lock body: mechanical lock body/magnetic lock body/ball catch lock

Hinge: wrought iron welded hinge

Door threshold: without door sill/ the threshold with seven-character opening inward or outward Optical hardware/accessories: weatherstrip at the door bottom/ball catch door hardware

Door opening method: open inward/outward

Installation method: expansion screw bolt/welded corner brackets/screws for fixing wooden frame