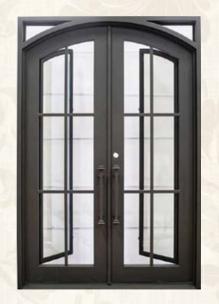

## Wrought Iron Door

Parts

Outer frame: 50\*100mm,50\*150mm,60\*120mm galvanized square tubing/customized dimension Door frame: 150\*50mm, 120\*50mm galvanized square tubing with high temperature/customized dimension

Profile thickness:2.5/3.0mm

Door sash thickness:40mm/50mm/65mm(thermal-break door)

Door frame thickness:25mm/30mm/40mm/50mm/65mm with sealing strips, and the width can be customized according to the wall thickness.

Wrought iron scroll: 14\*14mm/16\*16mm solid steel/custom size

Grille: 16\*16mm/20\*10mm solid steel/custom size

Door trim molding: no/ single wrapping

Restricted size: single door sash, width ranging from 650mm to 1200mm, height up to 4500mm.

Frame width ranging from 250mm to 3500mm, height up to 5500mm.

Craftsmanship: customize according to styles

Glass: customizable

Rust prevention process: galvanized tubing with high heat+galvanized iron treatment for wrought

iron door pattern decorations

Painting process :fluorocarbon painting series. With 1 layer primer+ high heat galvanized coating+ 2

to 3 layers finish coating

Color: customizable Lock set: custom

Lock body: mechanical lock body/magnetic lock body/ball catch lock

Hinge: wrought iron welded hinge

Door threshold: without door sill/ the threshold with seven-character opening inward or outward Optical hardware/accessories: weatherstrip at the door bottom/ball catch door hardware

Door opening method: open inward/outward

Installation method: expansion screw bolt/welded corner brackets/screws for fixing wooden frame