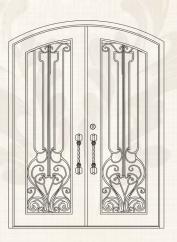

## Wrought Iron Door

Parts

Outer frame: 50\*100mm,50\*150mm,60\*120mm galvanized square tubing/customized dimension Door frame: 150\*50mm, 120\*50mm galvanized square tubing with high temperature/customized dimension

Profile thickness:2.5/3.0mm

Door sash thickness:40mm/50mm/65mm(thermal-break door)

Door frame thickness:25mm/30mm/40mm/50mm/65mm with sealing strips, and the width can be customized according to the wall thickness.

Wrought iron scroll: 14\*14mm/16\*16mm solid steel/custom size

Grille: 16\*16mm/20\*10mm solid steel/custom size

Door trim molding: no/ single wrapping

Restricted size: single door sash, width ranging from 650mm to 1200mm, height up to 4500mm.

Frame width ranging from 250mm to 3500mm, height up to 5500mm.

Craftsmanship: customize according to styles

Glass: customizable

Rust prevention process: galvanized tubing with high heat+galvanized iron treatment for wrought

iron door pattern decorations

Painting process :fluorocarbon painting series. With 1 layer primer+ high heat galvanized coating+ 2

to 3 layers finish coating

Color: customizable Lock set: custom

Lock body: mechanical lock body/magnetic lock body/ball catch lock

Hinge: wrought iron welded hinge

Door threshold: without door sill/ the threshold with seven-character opening inward or outward Optical hardware/accessories: weatherstrip at the door bottom/ball catch door hardware

Door opening method: open inward/outward

Installation method: expansion screw bolt/welded corner brackets/screws for fixing wooden frame