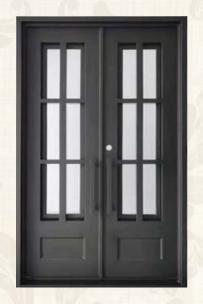

## Iron Gate

Parts

Outer frame: 50\*50mm,60\*60mm,60\*120mm galvanized square tubing/customized dimension

Profile thickness: 2.0mm/2.3mm

Door sash thickness: 40mm/50mm/60mm

Wrought iron scroll: solid steel with customized size

Grille: solid steel with customized size

Iron plate: 3mm/4mm thickness

Door trim molding: no

Restricted size: single door sash 650mm-4500mm in width, and height within 3500mm

Craftsmanship: customize according to styles

Glass: customizable

Rust prevention process: galvanized tubing with high heat + immersion in galvanizing tank

treatment with high temperature

Painting process :fluorocarbon painting series. With 1 layer primer+ high heat galvanized coating+

2 layers finish coating

Color: customizable

Lock set: custom locks/ without locks

Lock body: mechanical lock body/ without lock

Hinge: wrought iron welded hinge

Door threshold: no

Door opening method: open inward or outward/slide

Installation method: expansion screw bolt/welded corner brackets/screws for fixing wooden

frame