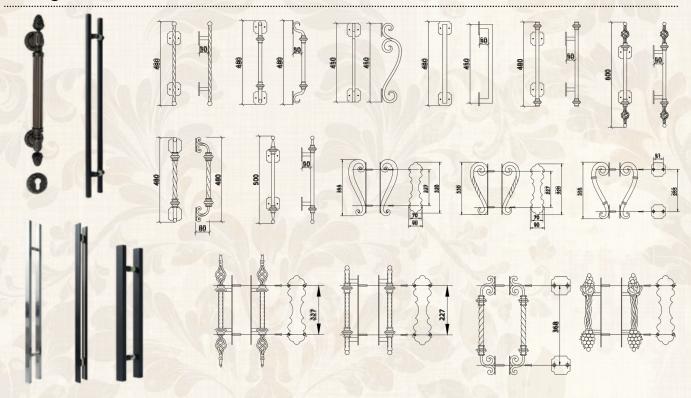

## Wrought Iron Door

Parts

Outer frame: 50\*100mm,50\*150mm,60\*120mm galvanized square tubing/customized dimension Door frame: 150\*50mm, 120\*50mm galvanized square tubing with high temperature/customized dimension

Profile thickness:2.5/3.0mm

Door sash thickness:40mm/50mm/65mm(thermal-break door)

Door frame thickness:25mm/30mm/40mm/50mm/65mm with sealing strips, and the width can be customized according to the wall thickness.

Wrought iron scroll: 14\*14mm/16\*16mm solid steel/custom size

Grille: 16\*16mm/20\*10mm solid steel/custom size

Door trim molding: no/ single wrapping

Restricted size: single door sash, width ranging from 650mm to 1200mm, height up to 4500mm.

Frame width ranging from 250mm to 3500mm, height up to 5500mm.

Craftsmanship: customize according to styles

Glass: customizable

Rust prevention process: galvanized tubing with high heat+galvanized iron treatment for wrought

## Iron Gate

Parts

Outer frame: 50\*50mm,60\*60mm,60\*120mm galvanized square tubing/customized dimension

Profile thickness: 2.0mm/2.3mm

Door sash thickness: 40mm/50mm/60mm

Wrought iron scroll: solid steel with customized size

Grille: solid steel with customized size

Iron plate: 3mm/4mm thickness

Door trim molding: no

Restricted size: single door sash 650mm-4500mm in width, and height within 3500mm

Craftsmanship: customize according to styles