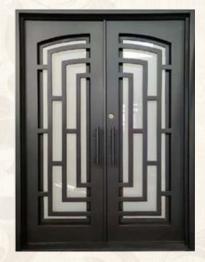

## Iron Gate

Parts

Outer frame: 50\*50mm,60\*60mm,60\*120mm galvanized square tubing/customized dimension

Profile thickness: 2.0mm/2.3mm

Door sash thickness: 40mm/50mm/60mm

Wrought iron scroll: solid steel with customized size

Grille: solid steel with customized size

Iron plate: 3mm/4mm thickness

Door trim molding: no

Restricted size: single door sash 650mm-4500mm in width, and height within 3500mm

Craftsmanship: customize according to styles

Glass: customizable

Rust prevention process: galvanized tubing with high heat + immersion in galvanizing tank

treatment with high temperature

Painting process :fluorocarbon painting series. With 1 layer primer+ high heat galvanized coating+

2 layers finish coating

Color: customizable

Lock set: custom locks/ without locks

Lock body: mechanical lock body/ without lock

Hinge: wrought iron welded hinge

Door threshold: no

Door opening method: open inward or outward/slide

Installation method: expansion screw bolt/welded corner brackets/screws for fixing wooden

frame