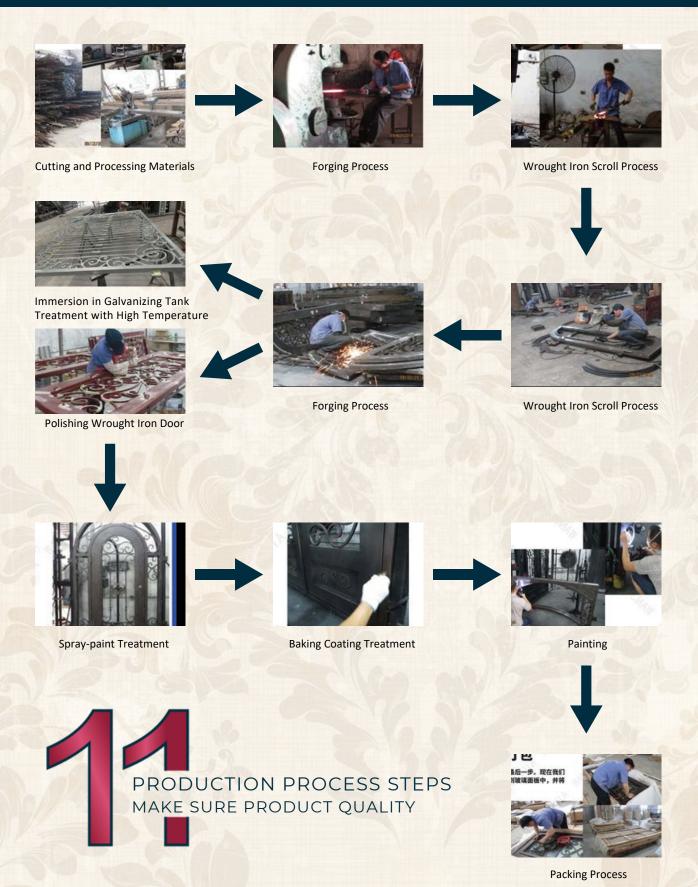

### PRODUCTION PROCESS OF IRON DOOR

### EXQUISITELY CRAFTING EACH DETAIL TO FORGE AN EXCEPTIONAL IRON DOOR.