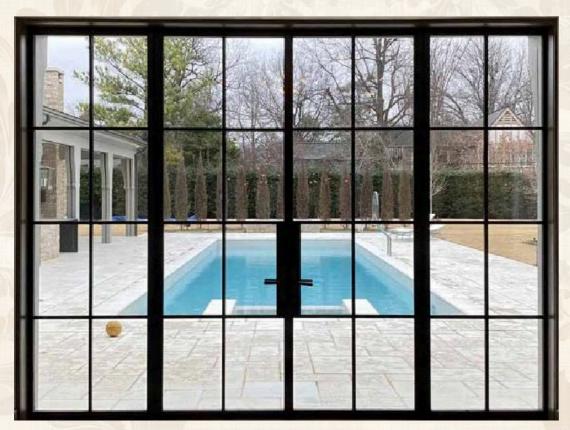

## Iron Gate

Parts

Outer frame: 50\*50mm,60\*60mm,60\*120mm galvanized square tubing/customized dimension

Profile thickness: 2.0mm/2.3mm

Door sash thickness: 40mm/50mm/60mm

Wrought iron scroll: solid steel with customized size

Grille: solid steel with customized size

Iron plate: 3mm/4mm thickness

Door trim molding: no

Restricted size: single door sash 650mm-4500mm in width, and height within 3500mm

Craftsmanship: customize according to styles

Glass: customizable

Rust prevention process: galvanized tubing with high heat + immersion in galvanizing tank

treatment with high temperature

Painting process :fluorocarbon painting series. With 1 layer primer+ high heat galvanized coating+

2 layers finish coating

Color: customizable

Lock set: custom locks/ without locks

Lock body: mechanical lock body/ without lock

Hinge: wrought iron welded hinge

Door threshold: no

Door opening method: open inward or outward/slide

Installation method: expansion screw bolt/welded corner brackets/screws for fixing wooden

frame