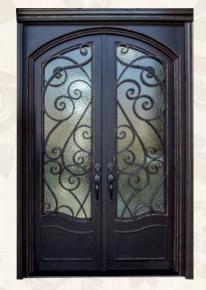

### Iron Interior Door

#### Parts

Outer frame: 50\*100mm,50\*150mm,60\*120mm galvanized square tubing/customized dimension

Door frame: 150\*50mm, 120\*50mm galvanized square tubing with high temperature/customized dimension

Profile thickness: 2.5/3.0mm

Door sash thickness:40mm/50mm/65mm(thermal-break door)

Door frame thickness:25mm/30mm/40mm/50mm/65mm with sealing strips, and the width can be customized

according to the wall thickness.

Wrought iron scroll: 14\*14mm/16\*16mm solid steel/custom size

Grille: 16\*16mm/20\*10mm solid steel/custom size

Door trim molding: no/ single wrapping

Restricted size: single door sash, width ranging from 650mm to 1200mm, height up to 4500mm. Frame width ranging

from 250mm to 3500mm, height up to 5500mm. Craftsmanship: customize according to styles

Glass: customizable

Rust prevention process: galvanized tubing with high heat+galvanized iron treatment for wrought iron door pattern

decorations

Painting process :fluorocarbon painting series. With 1 layer primer+ high heat galvanized coating+ 2 to 3 layers finish

coating

Color: customizable Lock set: custom

Lock body: mechanical lock body/magnetic lock body/ball catch lock

Hinge: wrought iron welded hinge

Door threshold: without door sill/ the threshold with seven-character opening inward or outward Optical hardware/accessories: weatherstrip at the door bottom/ball catch door hardware

Door opening method: open inward/outward

Installation method: expansion screw bolt/welded corner brackets/screws for fixing wooden frame