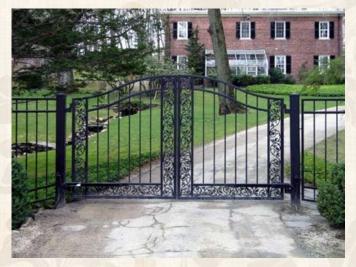

## Iron Gate

Parts

Outer frame: 50\*50mm,60\*60mm,60\*120mm galvanized square tubing/customized dimension

Profile thickness: 2.0mm/2.3mm

Door sash thickness: 40mm/50mm/60mm

Wrought iron scroll: solid steel with customized size

Grille: solid steel with customized size

Iron plate: 3mm/4mm thickness

Door trim molding: no

Restricted size: single door sash 650mm-4500mm in width, and height within 3500mm

Craftsmanship: customize according to styles