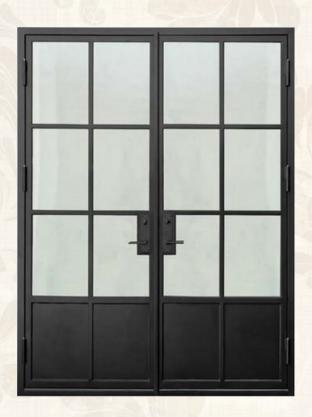

## Wrought Iron Door

Parts

Outer frame: 50\*100mm,50\*150mm,60\*120mm galvanized square tubing/customized dimension Door frame: 150\*50mm, 120\*50mm galvanized square tubing with high temperature/customized dimension

Profile thickness:2.5/3.0mm

Door sash thickness:40mm/50mm/65mm(thermal-break door)

Door frame thickness:25mm/30mm/40mm/50mm/65mm with sealing strips, and the width can be customized according to the wall thickness.

Wrought iron scroll: 14\*14mm/16\*16mm solid steel/custom size

Grille: 16\*16mm/20\*10mm solid steel/custom size

Door trim molding: no/ single wrapping

Restricted size: single door sash, width ranging from 650mm to 1200mm, height up to 4500mm.

Frame width ranging from 250mm to 3500mm, height up to 5500mm.

Craftsmanship: customize according to styles

Glass: customizable

Rust prevention process: galvanized tubing with high heat+galvanized iron treatment for wrought

iron door pattern decorations

Painting process :fluorocarbon painting series. With 1 layer primer+ high heat galvanized coating+ 2

to 3 layers finish coating

Color: customizable Lock set: custom

Lock body: mechanical lock body/magnetic lock body/ball catch lock

Hinge: wrought iron welded hinge

Door threshold: without door sill/ the threshold with seven-character opening inward or outward Optical hardware/accessories: weatherstrip at the door bottom/ball catch door hardware

Door opening method: open inward/outward

Installation method: expansion screw bolt/welded corner brackets/screws for fixing wooden frame