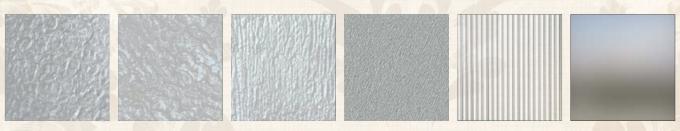

#### Glass Style

Clear Ripple Glass Granite Textured Glass

Rain Glas

Nashii Clear Patterned

Fluted Glass

Frosted Glass