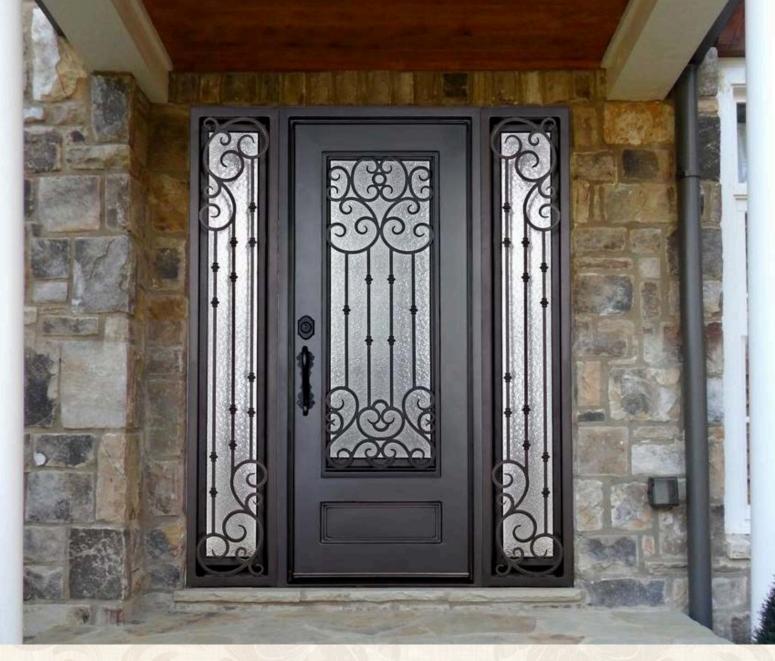

m.

Craftsmanship: customize according to styles

Glass: customizable

Rust prevention process: galvanized tubing with high heat+galvanized iron treatment for wrought

iron door pattern decorations

Painting process :fluorocarbon painting series. With 1 layer primer+ high heat galvanized coating+ 2

to 3 layers finish coating

Color: customizable Lock set: custom

Lock body: mechanical lock body/magnetic lock body/ball catch lock

Hinge: wrought iron welded hinge

Door threshold: without door sill/ the threshold with seven-character opening inward or outward Optical hardware/accessories: weatherstrip at the door bottom/ball catch door hardware

Door opening method: open inward/outward

Installation method: expansion screw bolt/welded corner brackets/screws for fixing wooden frame

















### **Builder Solution**

































### Iron Interior Door



#### Parts





Outer frame: 50\*100mm,50\*150mm,60\*120mm galvanized square tubing/customized dimension

Door frame: 150\*50mm, 120\*50mm galvanized square tubing with high temperature/customized dimension

Profile thickness: 2.5/3.0mm

Door sash thickness:40mm/50mm/65mm(thermal-break door)

Door frame thickness:25mm/30mm/40mm/50mm/65mm with sealing strips, and the width can be customized

according to the wall thickness.

Wrought iron scroll: 14\*14mm/16\*16mm solid steel/custom size

Grille: 16\*16mm/20\*10mm solid steel/custom size

Door trim molding: no/ single wrapping

Restricted size: single door sash, width ranging from 650mm to 1200mm, height up to 4500mm. Frame width ranging

from 250mm t