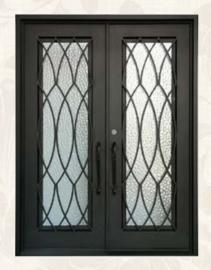

#### Parts

Outer frame: 50\*100mm,50\*150mm,60\*120mm galvanized square tubing/customized dimension

Door frame: 150\*50mm, 120\*50mm galvanized square tubing with high temperature/customized dimension

Profile thickness: 2.5/3.0mm

Door sash thickness:40mm/50mm/65mm(thermal-break door)

Door frame thickness:25mm/30mm/40mm/50mm/65mm with sealing strips, and the width can be customized

according to the wall thickness.

Wrought iron scroll: 14\*14mm/16\*16mm solid steel/custom size

Grille: 16\*16mm/20\*10mm solid steel/custom size

Door trim molding: no/ single wrapping

Restricted size: single door sash, width ranging from 650mm to 1200mm, height up to 4500mm. Frame width ranging

from 250mm to 3500mm, height up to 5500mm. Craftsmanship: customize according to styles

Glass: customizable

Rust prevention process: galvanized tubing with high heat+galvanized iron treatment for wrought iron door pattern

decorations

Painting process :fluorocarbon painting series. With 1 layer primer+ high heat galvanized coating+ 2 to 3 layers finish

coating

Color: customizable Lock set: custom

Lock body: mechanical lock body/magnetic lock body/ball catch lock

Hinge: wrought iron welded hinge

Door threshold: without door sill/ the threshold with seven-character opening inward or outward Optical hardware/accessories: weatherstrip at the door bottom/ball catch door hardware

Door opening method: open inward/outward

Installation method: expansion screw bolt/welded corner brackets/screws for fixing wooden frame