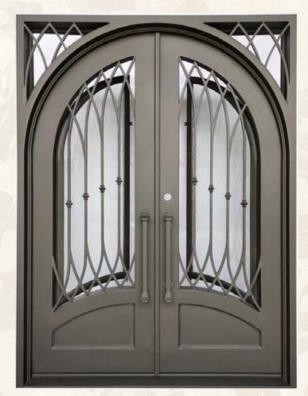

## Wrought Iron Door

Parts

Outer frame: 50\*100mm,50\*150mm,60\*120mm galvanized square tubing/customized dimension Door frame: 150\*50mm, 120\*50mm galvanized square tubing with high temperature/customized dimension

Profile thickness:2.5/3.0mm

Door sash thickness:40mm/50mm/65mm(thermal-break door)

Door frame thickness:25mm/30mm/40mm/50mm/65mm with sealing strips, and the width can be customized according to the wall thickness.

Wrought iron scroll: 14\*14mm/16\*16mm solid steel/custom size

Grille: 16\*16mm/20\*10mm solid steel/custom size

Door trim molding: no/ single wrapping

Restricted size: single door sash, width ranging from 650mm to 1200mm, height up to 4500mm.

Frame width ranging from 250mm to 3500mm, height up to 5500mm.

Craftsmanship: customize according to styles

Glass: customizable

Rust prevention process: galvanized tubing with high heat+galvanized iron treatment for wrought

iron door pattern decorations

Painting process :fluorocarbon painting series. With 1 layer primer+ high heat galvanized coating+ 2

to 3 layers finish coating

Color: customizable Lock set: custom

Lock body: mechanical lock body/magnetic lock body/ball catch lock

Hinge: wrought iron welded hinge

Door threshold: without door sill/ the threshold with seven-character opening inward or outward Optical hardware/accessories: weatherstrip at the door bottom/ball catch door hardware

Door opening method: open inward/outward

Installation method: expansion screw bolt/welded corner brackets/screws for fixing wooden frame