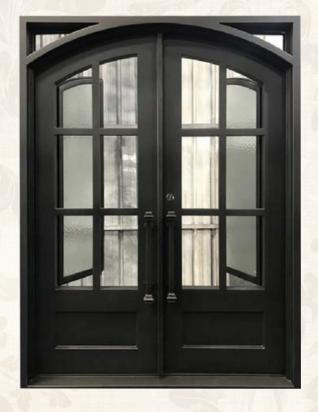

## Wrought Iron Door

Parts

Outer frame: 50\*100mm,50\*150mm,60\*120mm galvanized square tubing/customized dimension Door frame: 150\*50mm, 120\*50mm galvanized square tubing with high temperature/customized dimension

Profile thickness:2.5/3.0mm

Door sash thickness:40mm/50mm/65mm(thermal-break door)

Door frame thickness:25mm/30mm/40mm/50mm/65mm with sealing strips, and the width can be customized according to the wall thickness.

Wrought iron scroll: 14\*14mm/16\*16mm solid steel/custom size

Grille: 16\*16mm/20\*10mm solid steel/custom size

Door trim molding: no/ single wrapping

Restricted size: single door sash, width ranging from 650mm to 1200mm, height up to 4500mm.

Frame width ranging from 250mm to 3500mm, height up to 5500mm.

Craftsmanship: customize according to styles

Glass: customizable

Rust prevention process: galvanized tubing with high heat+galvanized iron treatment for wrought

iron door pattern decorations

Painting process :fluorocarbon painting series. With 1 layer primer+ high heat galvanized coating+ 2

to 3 layers finish coating

Color: customizable Lock set: custom

Lock body: mechanical lock body/magnetic lock body/ball catch lock

Hinge: wrought iron welded hinge

Door threshold: without door sill/ the threshold with seven-character opening inward or outward Optical hardware/accessories: weatherstrip at the door bottom/ball catch door hardware

Door opening method: open inward/outward

Installation method: expansion screw bolt/welded corner brackets/screws for fixing wooden frame