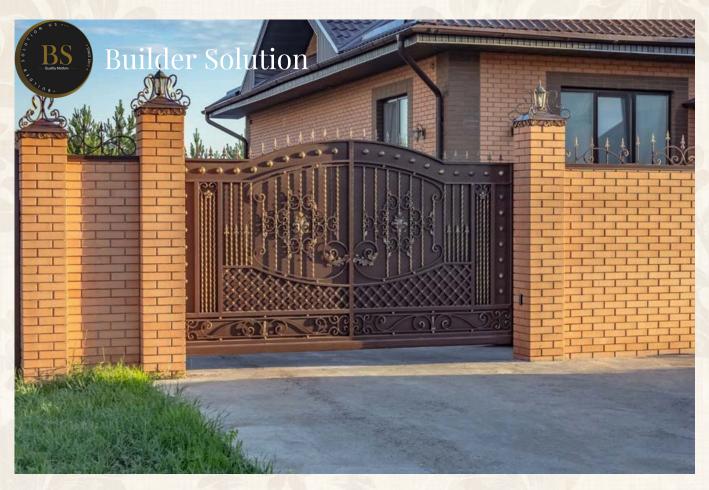

### **Builder Solution**

## Iron Gate

Parts

Outer frame: 50\*50mm,60\*60mm,60\*120mm galvanized square tubing/customized dimension

Profile thickness: 2.0mm/2.3mm

Door sash thickness: 40mm/50mm/60mm

Wrought iron scroll: solid steel with customized size

Grille: solid steel with customized size

Iron plate: 3mm/4mm thickness

Door trim molding: no

Restricted size: single door sash 650mm-4500mm in width, and height within 3500mm

Craftsmanship: customize according to styles