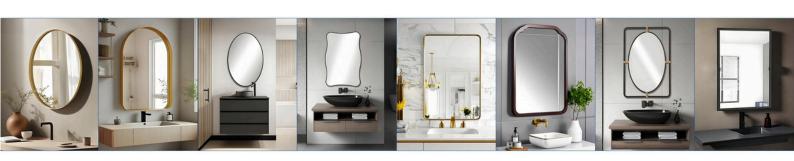

### GHT EYE

Material: Stainless steel

wood iron

Color: Customizable

Size: Customizable

W18×H30 Inches

Material: Stainless steel

wood iron

Color: Customizable

#### RAINBOW AURA

Material: Stainless steel

wood iron

Color: Customizable

# STAR SHIN

Material: Stainless steel

wood iron

Color: Customizable

Lumi Core

Material: Stainless steel

wood iron

Color: Customizable

## HELIX

Material: Stainless steel wood iron

Color: Customizable

# CHRONO

Material: Stainless steel

wood iron

Color: Customizable