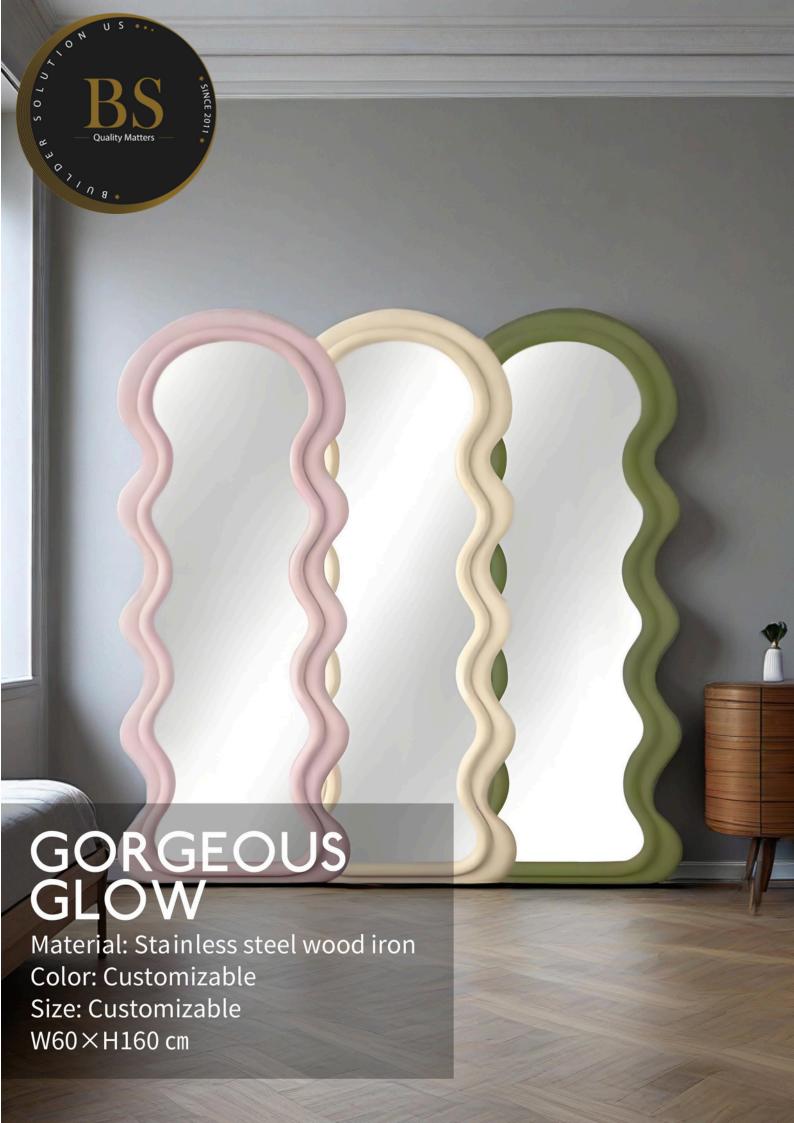

# mirrors





Aura Bath





Slim Sight





Lumi Core



#### mirrors





















# STAR OCEAN

Mounting method: wall hanging

Material: Stainless steel

Color: Customizable

Size: Customizable

W24×H1 Inches









# MOONLIGHT

Mounting method: wall hanging

Material: Stainless steel

Color: Customizable

Size: Customizable

W27×H2.61 Inches



















### GHT EYE

Material: Stainless steel

wood iron

Color: Customizable

Size: Customizable

W18×H30 Inches













Material: Stainless steel

wood iron

Color: Customizable



#### RAINBOW AURA

Material: Stainless steel

wood iron

Color: Customizable





# STAR SHIN

Material: Stainless steel

wood iron

Color: Customizable







Lumi Core







Material: Stainless steel

wood iron

Color: Customizable









## HELIX

Material: Stainless steel wood iron

Color: Customizable





# CHRONO

Material: Stainless steel

wood iron

Color: Customizable





#### mirrors

Aura Bath

Slim Sight

Lumi Core



- **\$** 858-999-9018
- www.buildersolutionus.com
- ♥ 1155 Camino Del Mar Suite 423

Del Mar

Ca 92014