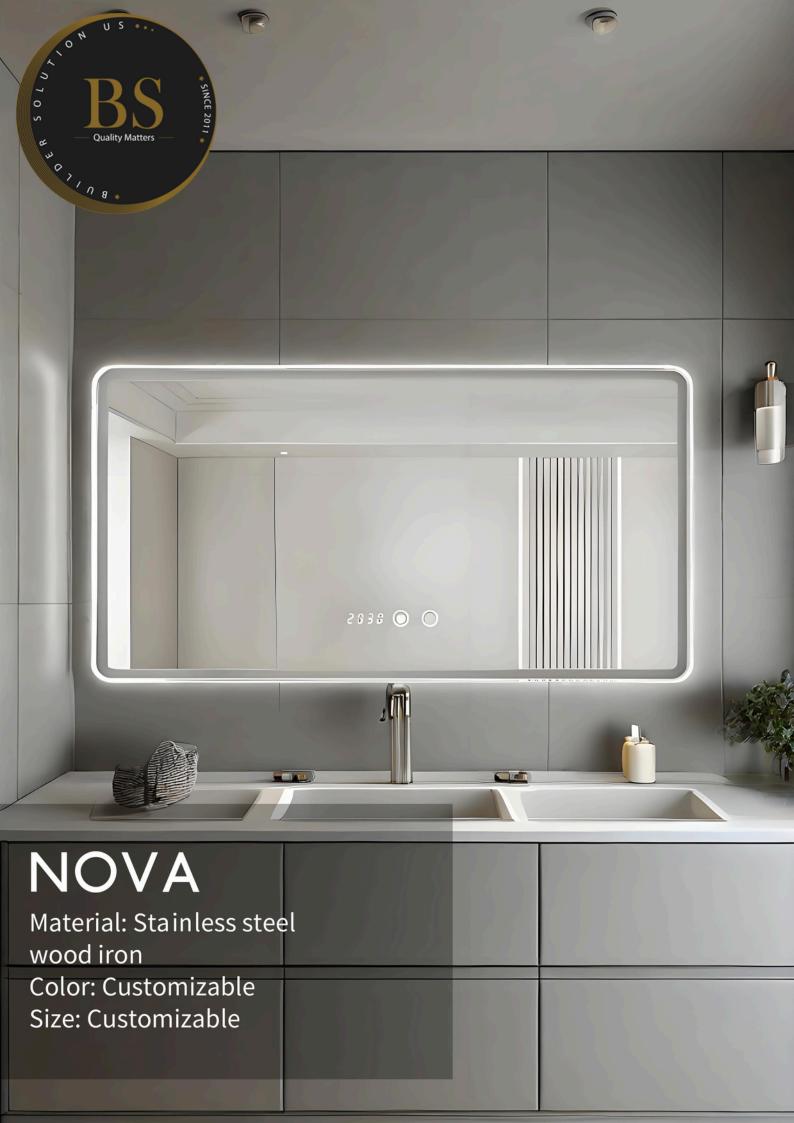

### GHT EYE

Material: Stainless steel

wood iron

Color: Customizable

Size: Customizable

W18×H30 Inches

Material: Stainless steel

wood iron

Color: Customizable