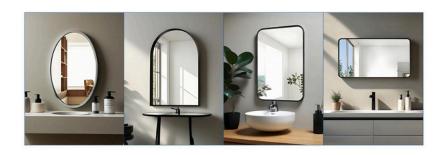

# mirrors





Aura Bath





Slim Sight





Lumi Core



#### mirrors





















# STAR OCEAN

Mounting method: wall hanging

Material: Stainless steel

Color: Customizable

Size: Customizable

W24×H1 Inches









# MOONLIGHT

Mounting method: wall hanging

Material: Stainless steel

Color: Customizable

Size: Customizable

W27×H2.61 Inches



















### GHT EYE

Material: Stainless steel

wood iron

Color: Customizable

Size: Customizable

W18×H30 Inches













Material: Stainless steel

wood iron

Color: Customizable



#### RAINBOW AURA

Material: Stainless steel

wood iron

Color: Customizable





# STAR SHIN

Material: Stainless steel

wood iron

Color: Customizable







Lumi Core







Material: Stainless steel

wood iron

Color: Customizable









## HELIX

Material: Stainless steel wood iron

Color: Customizable





#