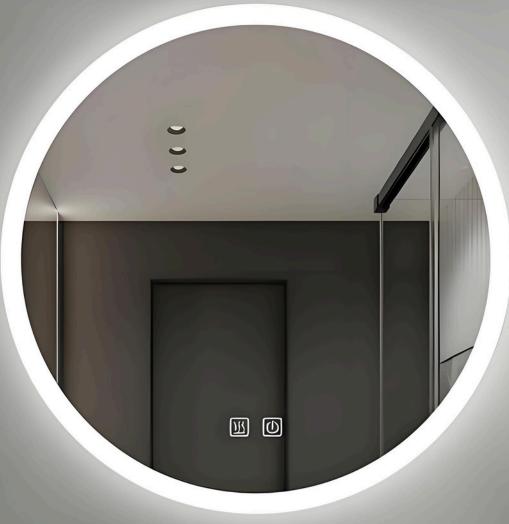

# STAR OCEAN

Mounting method: wall hanging

Material: Stainless steel

Color: Customizable

Size: Customizable

W24×H1 Inches

# MOONLIGHT

Mounting method: wall hanging

Material: Stainless steel

Color: Customizable

Size: Customizable

W27×H2.61 Inches