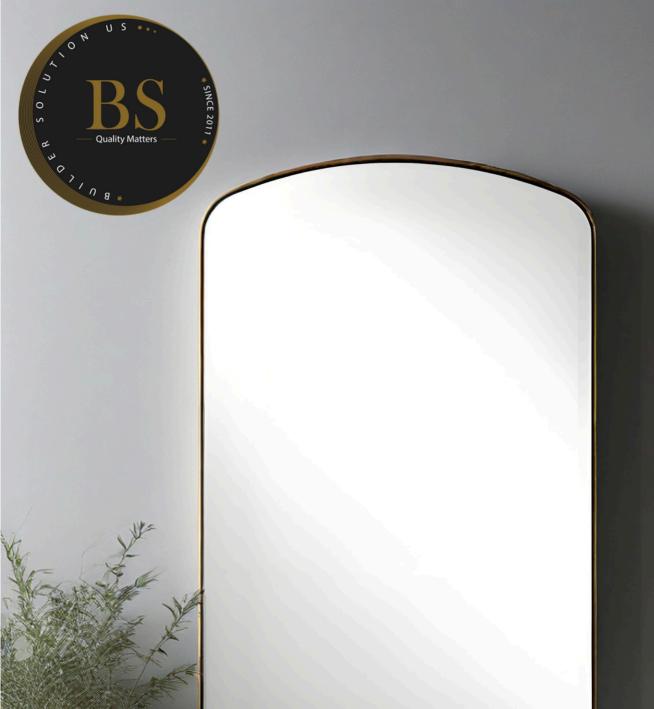

# STAR OCEAN

Mounting method: wall hanging

Material: Stainless steel

Color: Customizable

Size: Customizable

W24×H1 Inches