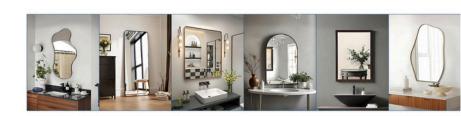

# STAR OCEAN

Mounting method: wall hanging

Material: Stainless steel

Color: Customizable

Size: Customizable

W24×H1 Inches

# MOONLIGHT

Mounting method: wall hanging

Material: Stainless steel

Color: Customizable

Size: Customizable

W27×H2.61 Inches

### GHT EYE

Material: Stainless steel

wood iron

Color: Customizable

Size: Customizable

W18×H30 Inches

Material: Stainless steel

wood iron

#### RAINBOW AURA

Material: Stainless steel

wood iron

Color: Customizable

# STAR SHIN

Material: Stainless steel

wood iron

Color: Customizable

Lumi Core

Material: Stainless steel

wood iron

Color: Customizable

## HELIX

Material: Stainless steel wood iron

Color: Customizable

# CHRONO

Material: Stainless steel

wood iron

Color: Customizable