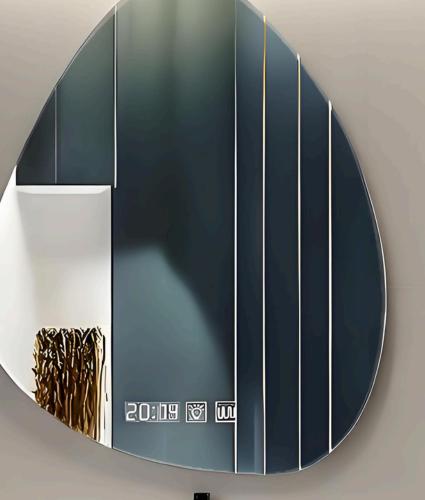

# mirrors





Aura Bath





Slim Sight





Lumi Core



#### mirrors





















# STAR OCEAN

Mounting method: wall hanging

Material: Stainless steel

Color: Customizable

Size: Customizable

W24×H1 Inches









# MOONLIGHT

Mounting method: wall hanging

Material: Stainless steel

Color: Customizable

Size: Customizable

W27×H2.61 Inches



















### GHT EYE

Material: Stainless steel

wood iron

Color: Customizable

Size: Customizable

W18×H30 Inches













Material: Stainless steel

wood iron

Color: Customizable



#### RAINBOW AURA

Material: Stainless steel

wood iron

Color: Customizable





# STAR SHIN

Material: Stainless steel

wood iron

Color: Customizable







Lumi Core







Material: Stainless steel

wood iron

Color: Customizable









## HELIX

Material: Stainless steel wood iron

Color: Customizable





# CHRONO

Material: Stainless steel

wood iron

Color: Customizable





#### mirrors

Aura Bath

Slim Sight

Lumi Core



- **\$** 858-999-9018
- www.buildersolutionus.com
- ♥ 1155 Camino Del Mar Suite 423

Del Mar

Ca 92014