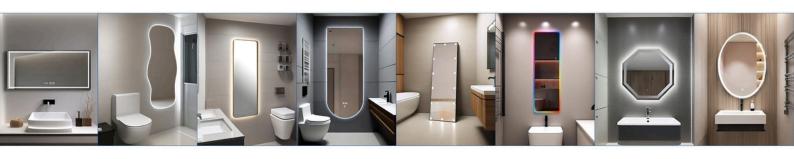

# mirrors





Aura Bath





Slim Sight





Lumi Core



#### mirrors





















# STAR OCEAN

Mounting method: wall hanging

Material: Stainless steel

Color: Customizable

Size: Customizable

W24×H1 Inches









# MOONLIGHT

Mounting method: wall hanging

Material: Stainless steel

Color: Customizable

Size: Customizable

W27×H2.61 Inches



















### GHT EYE

Material: Stainless steel

wood iron

Color: Customizable

Size: Customizable

W18×H30 Inches













Material: Stainless steel

wood iron

Color: Customizable



#### RAINBOW AURA

Material: Stainless steel

wood iron

Color: Customizable





# STAR SHIN

Material: Stainless steel

wood iron

Color: Customizable







Lumi Core







Material: Stainless steel

wood iron

Color: Customizable









## HELIX

Material: Stainless steel wood iron

Color: Customizable





# CHRONO

Material: Stainless steel

wood iron

Color: Customizable





#### mirrors

Aura Bath

Slim Sight

Lumi Core



- **\$** 858-999-9018
- www.buildersolutionus.com
- ♥ 1155 Camino Del Mar Suite 423

Del Mar

Ca 92014