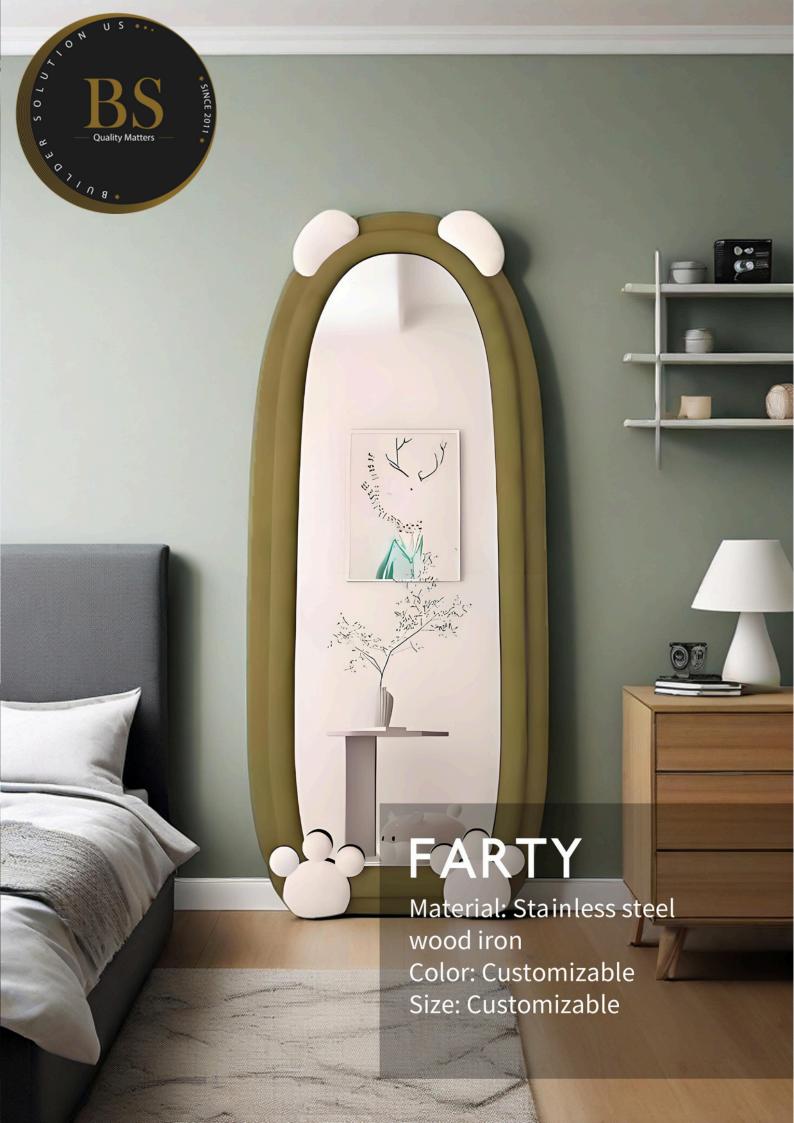

### GHT EYE

Material: Stainless steel

wood iron

Color: Customizable

Size: Customizable

W18×H30 Inches

Material: Stainless steel

wood iron

Color: Customizable