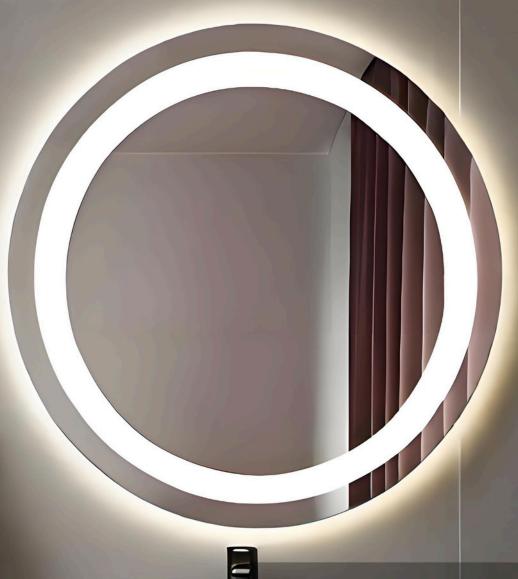

# STAR OCEAN

Mounting method: wall hanging

Material: Stainless steel

Color: Customizable

Size: Customizable

W24×H1 Inches