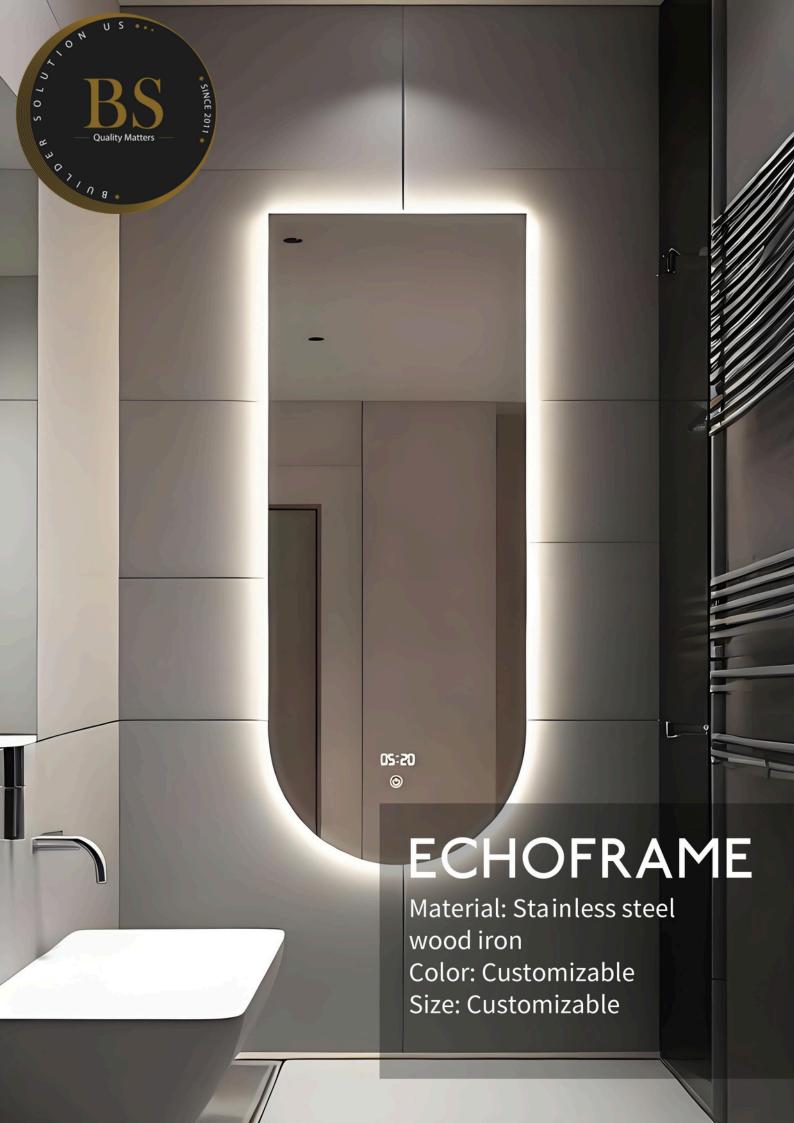

### GHT EYE

Material: Stainless steel

wood iron

Color: Customizable

Size: Customizable

W18×H30 Inches

Material: Stainless steel

wood iron

Color: Customizable