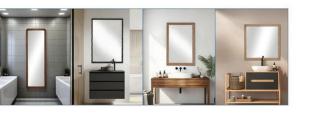

# mirrors





Aura Bath





Slim Sight





Lumi Core



#### mirrors





















# STAR OCEAN

Mounting method: wall hanging

Material: Stainless steel

Color: Customizable

Size: Customizable

W24×H1 Inches









# MOONLIGHT

Mounting method: wall hanging

Material: Stainless steel

Color: Customizable

Size: Customizable

W27×H2.61 Inches



















### GHT EYE

Material: Stainless steel

wood iron

Color: Customizable

Size: Customizable

W18×H30 Inches













Material: Stainless steel

wood iron

Color: Customizable



#### RAINBOW AURA

Material: Stainless steel

wood iron

Color: Customizable





# STAR SHIN

Material: Stainless steel

wood iron

Color: Customizable







Lumi Core







Material: Stainless steel

wood iron

Color: Customizable









## HELIX

M