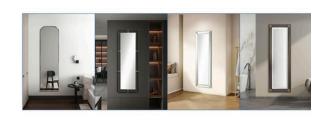

# STAR SHIN

Material: Stainless steel

wood iron

Color: Customizable

Lumi Core

Material: Stainless steel

wood iron

Color: Customizable

## HELIX

Material: Stainless steel wood iron

Color: Customizable

# CHRONO

Material: Stainless steel

wood iron

Color: Customizable