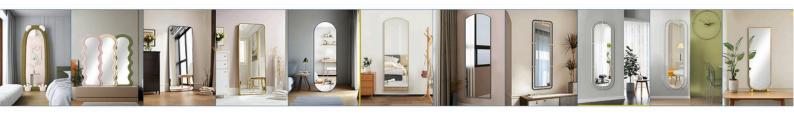

# mirrors

Aura Bath

Slim Sight

Lumi Core

#### mirrors

# STAR OCEAN

Mounting method: wall hanging

Material: Stainless steel

Color: Customizable

Size: Customizable

W24×H1 Inches

# MOONLIGHT

Mounting method: wall hanging

Material: Stainless steel

Color: Customizable

Size: Customizable

W27×H2.61 Inches

### GHT EYE

Material: Stainless steel

wood iron

Color: Customizable

Size: Customizable

W18×H30 Inches

Material: Stainless steel

wood iron

Color: Customizable

#### RAINBOW AURA

Material: Stainless steel

wood iron

Color: Customizable

# STAR SHIN

Material: Stainless steel

wood iron

Color: Customizable

Lumi Core

Material: Stainless steel

wood iron

Color: Customizable

## HELIX

Material: Stainless steel wood iron

Color: Customizable

# CHRONO

Material: Stainless steel

wood iron

Color: Customizable