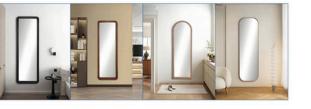

### GHT EYE

Material: Stainless steel

wood iron

Color: Customizable

Size: Customizable

W18×H30 Inches

Material: Stainless steel

wood iron

Color: Customizable

#### RAINBOW AURA

Material: Stainless steel

wood iron

Color: Customizable