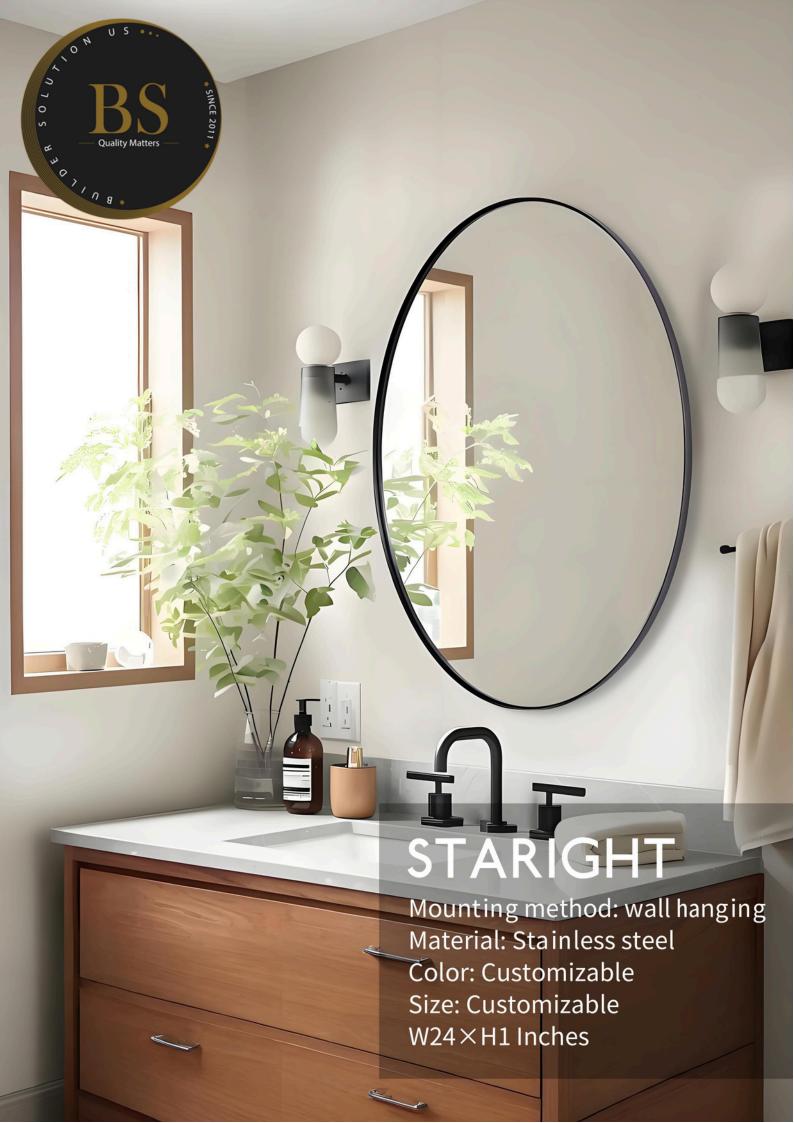

# STAR OCEAN

Mounting method: wall hanging

Material: Stainless steel

Color: Customizable

Size: Customizable

W24×H1 Inches