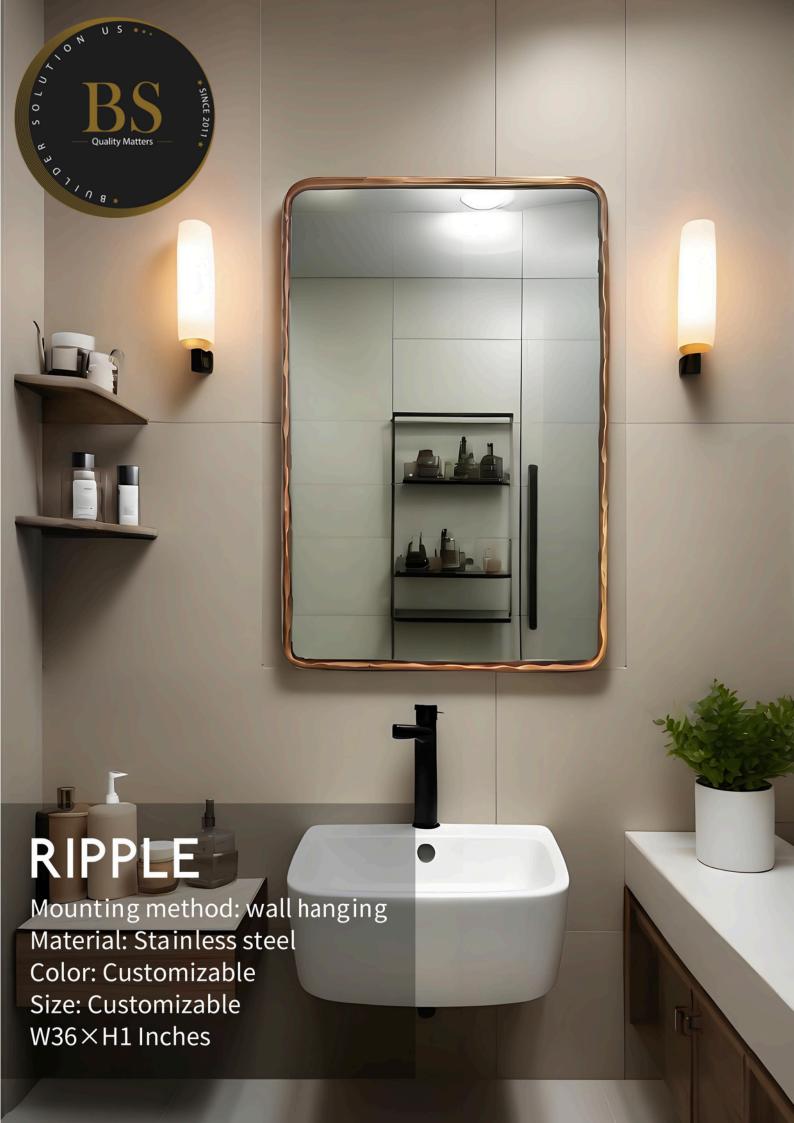

# mirrors





Aura Bath





Slim Sight





Lumi Core



#### mirrors





















# STAR OCEAN

Mounting method: wall hanging

Material: Stainless steel

Color: Customizable

Size: Customizable

W24×H1 Inches









# MOONLIGHT

Mounting method: wall hanging

Material: Stainless steel

Color: Customizable

Size: Customizable

W27×H2.61 Inches



















### GHT EYE

Material: Stainless steel

wood iron

Color: Customizable

Size: Customizable

W18×H30 Inches













Material: Stainless steel

wood iron

Color: Customizable



#### RAINBOW AURA

Material: Stainless steel

wood iron

Color: Customizable





# STAR SHIN

Material: Stainless steel

wood iron

Color: Customizable







Lumi Core







Material: Stainless steel

wood iron

Color: Customizable









## HELIX

Material: Stainless steel wood iron

Color: Customizable





# CHRONO