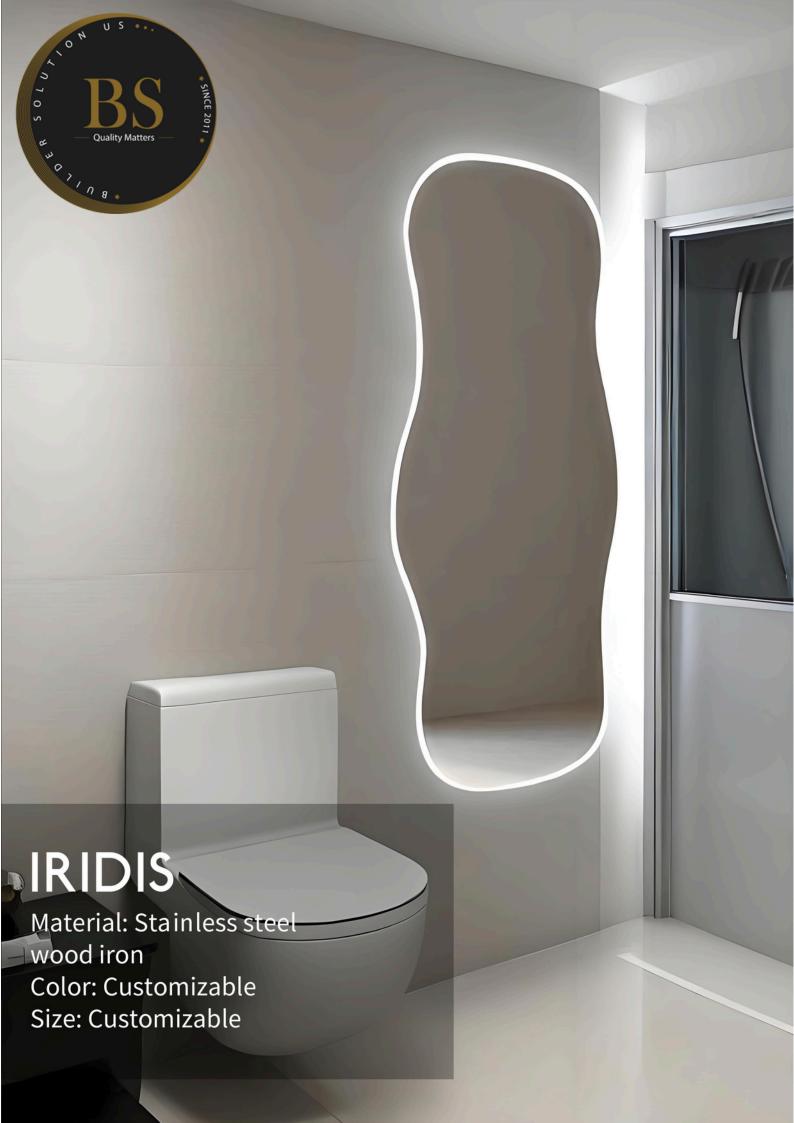

ial: Stainless steel

Color: Customizable

Size: Customizable

W24×H1 Inches









# MOONLIGHT

Mounting method: wall hanging

Material: Stainless steel

Color: Customizable

Size: Customizable

W27×H2.61 Inches



















### GHT EYE

Material: Stainless steel

wood iron

Color: Customizable

Size: Customizable

W18×H30 Inches













Material: Stainless steel

wood iron

Color: Customizable



#### RAINBOW AURA

Material: Stainless steel

wood iron

Color: Customizable





# STAR SHIN

Material: Stainless steel

wood iron

Color: Customizable







Lumi Core







Material: Stainless steel

wood iron

Color: Customizable









## HELIX

Material: Stainless steel wood iron

Color: Customizable





# CHRONO

Material: Stainless steel

wood iron

Color: Customizable





#### mirrors

Aura Bath

Slim Sight

Lumi Core



- **\$** 858-999-9018
- www.buildersolutionus.com
- ♥ 1155 Camino Del Mar Suite 423

Del Mar

Ca 92014