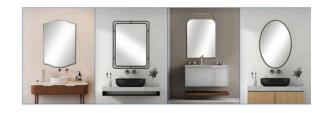

# STAR OCEAN

Mounting method: wall hanging

Material: Stainless steel

Color: Customizable

Size: Customizable

W24×H1 Inches

# MOONLIGHT

Mounting method: wall hanging

Material: Stainless steel

Color: Customizable

Size: Customizable

W27×H2.61 Inches