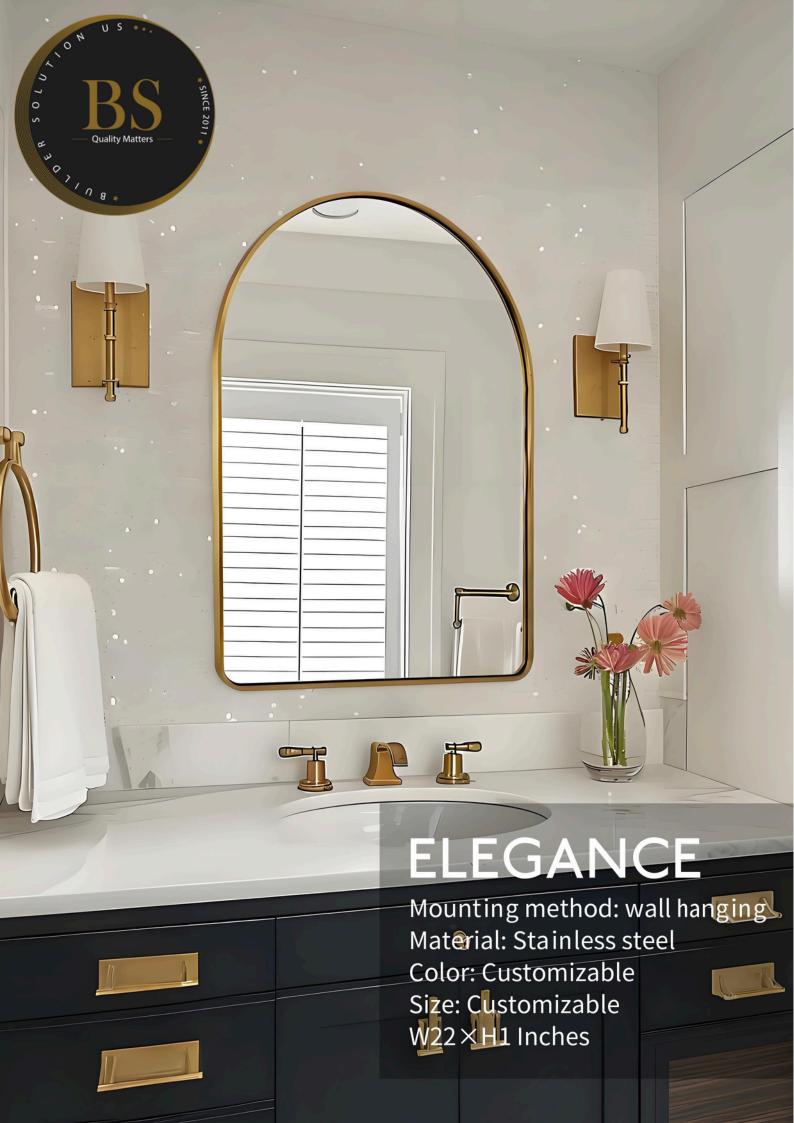

# mirrors





Aura Bath





Slim Sight





Lumi Core



#### mirrors





















# STAR OCEAN

Mounting method: wall hanging

Material: Stainless steel

Color: Customizable

Size: Customizable

W24×H1 Inches









# MOONLIGHT

Mounting method: wall hanging

Material: Stainless steel

Color: Customizable

Size: Customizable

W27×H2.61 Inches



















### GHT EYE

Material: Stainless steel

wood iron

Color: Customizable

Size: Customizable

W18×H30 Inches













Material: Stainless steel

wood iron

Color: Customizable



#### RAINBOW AURA

Material: Stainless steel

wood iron

Color: Customizable





# STAR SHIN

Material: Stainless steel

wood iron

Color: Customizable







Lumi Core







Material: Stainless steel

wood iron

Color: Customizable









## HELIX

Material: Stainless steel wood iron

Color: Customizable





# CHRONO

M