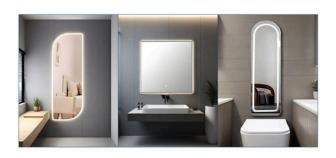

# mirrors





Aura Bath





Slim Sight





Lumi Core



#### mirrors





















# STAR OCEAN

Mounting method: wall hanging

Material: Stainless steel

Color: Customizable

Size: Customizable

W24×H1 Inches









# MOONLIGHT

Mounting method: wall hanging

Material: Stainless steel

Color: Customizable

Size: Customizable

W27×H2.61 Inches



















### GHT EYE

Material: Stainless steel

wood iron

Color: Customizable

Size: Customizable

W18×H30 Inches













Material: Stainless steel

wood iron

Color: Customizable



#### RAINBOW AURA

Material: Stainless steel

wood iron

Color: Customizable





# STAR SHIN

Material: Stainless steel

wood iron

Color: Customizable







Lumi Core







Material: Stainless steel

wood iron

Color: Customizable









## HELIX

Material: Stainless steel wood iron

Color: Customizable





# CHRONO

Material: Stainless steel

wood iron

Color: Customizable





#### mirrors

Aura Bath

Slim Sight

Lumi Core



- **\$** 858-999-9018
- www.buildersolutionus.com
- ♥ 1155 Camino Del Mar Suite 423

Del Mar

Ca 92014