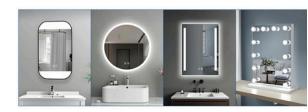

# mirrors





Aura Bath





Slim Sight





Lumi Core



#### mirrors





















# STAR OCEAN

Mounting method: wall hanging

Material: Stainless steel

Color: Customizable

Size: Customizable

W24×H1 Inches









# MOONLIGHT

Mounting method: wall hanging

Material: Stainless steel

Color: Customizable

Size: Customizable

W27×H2.61 Inches



















### GHT EYE

Material: Stainless steel

wood iron

Color: Customizable

Size: Customizable

W18×H30 Inches













Material: Stainless steel

wood iron

Color: Customizable



#### RAINBOW AURA

Material: Stainless steel

wood iron

Color: Customizable





# STAR SHIN

Material: Stainless steel

wood iron

Color: Customizable







Lumi Core







Material: Stainless steel

wood iron

Color: Customizable









## HELIX

Material: Stainless steel wood iron

Color: C