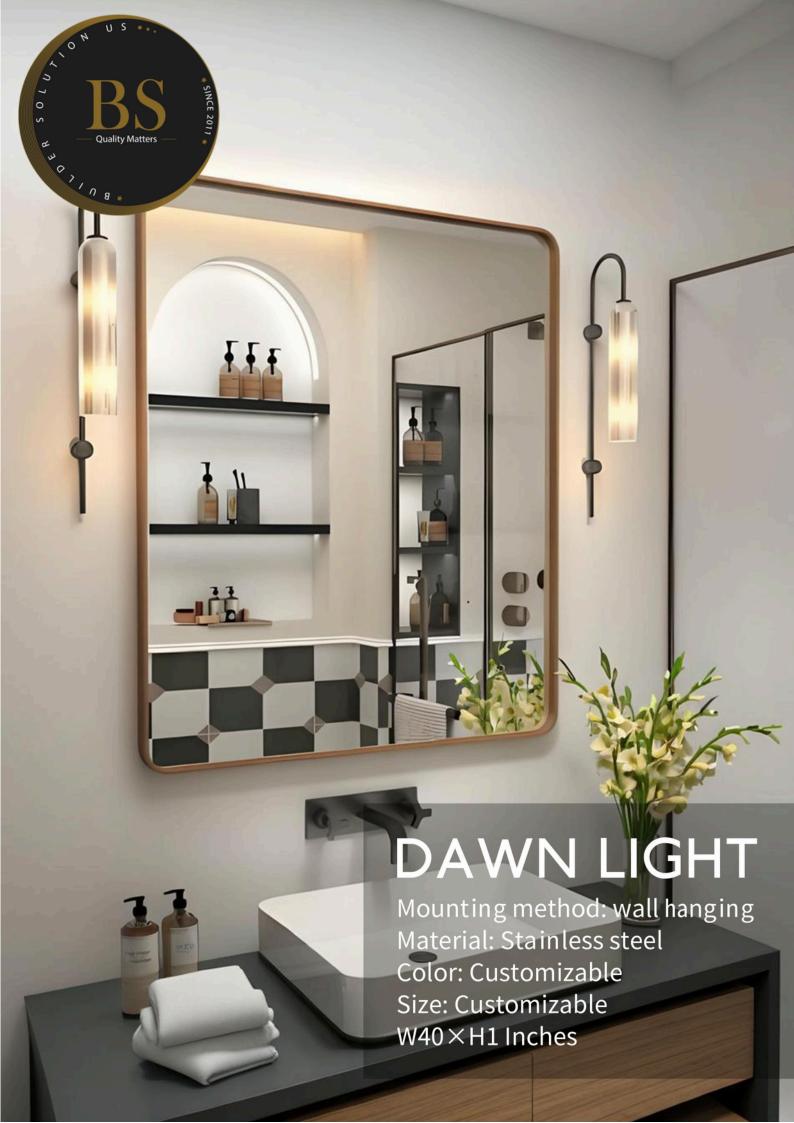

# MOONLIGHT

Mounting method: wall hanging

Material: Stainless steel

Color: Customizable

Size: Customizable

W27×H2.61 Inches