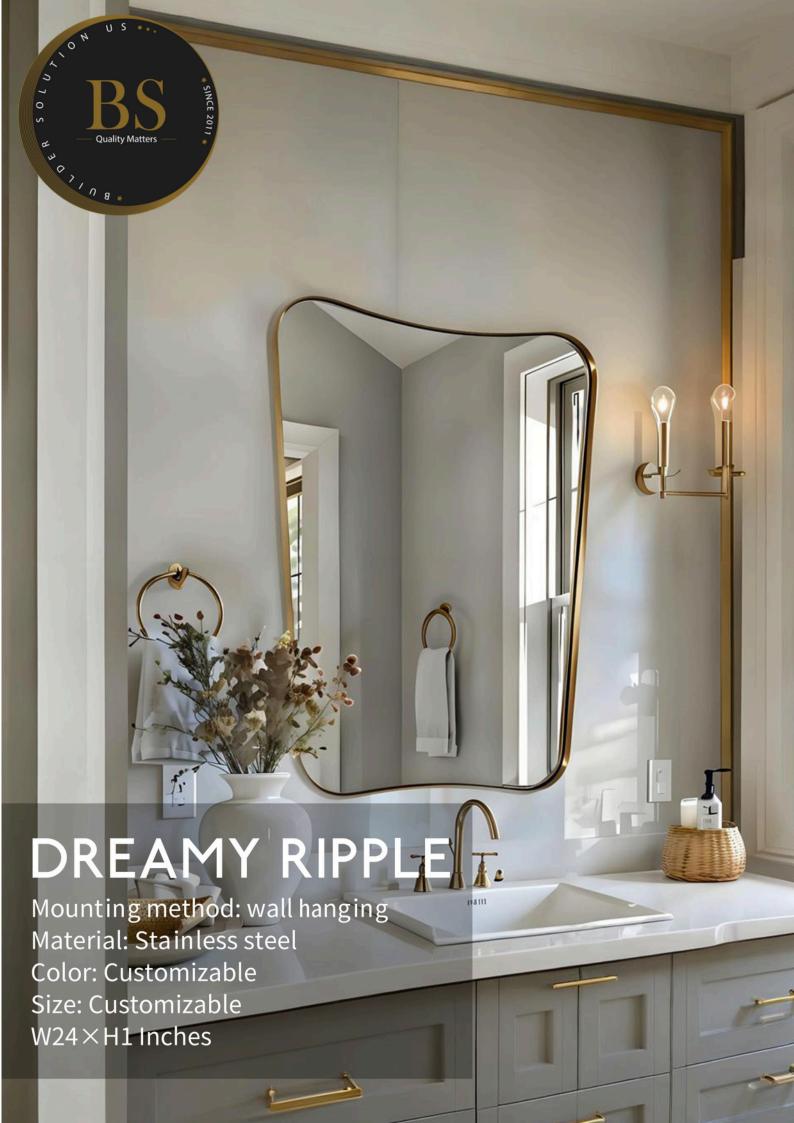

# mirrors





Aura Bath





Slim Sight





Lumi Core



#### mirrors





















# STAR OCEAN

Mounting method: wall hanging

Material: Stainless steel

Color: Customizable

Size: Customizable

W24×H1 Inches









# MOONLIGHT

Mounting method: wall hanging

Material: Stainless steel

Color: Customizable

Size: Customizable

W27×H2.61 Inches



















### GHT EYE

Material: Stainless steel

wood iron

Color: Customizable

Size: Customizable

W18×H30 Inches













Material: Stainless steel

wood iron

Color: Customizable



#### RAINBOW AURA

Material: Stainless steel

wood iron

Color: Customizable





# STAR SHIN

Material: Stainless steel

wood iron

Color: Customizable







Lumi Core







Material: Stainless steel

wood iron

Color: Customizable









## HELIX

Material: Stainless steel wood iron

Color: Customizable





# CHRONO

Mat