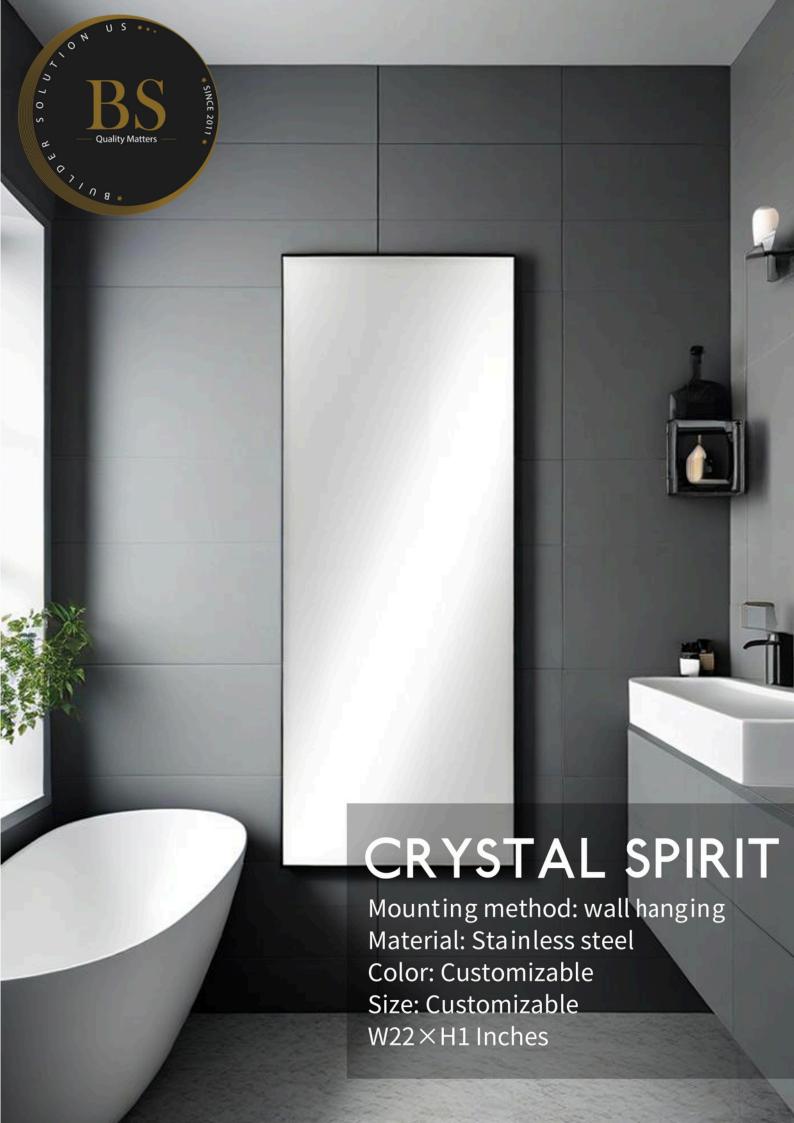

# mirrors





Aura Bath





Slim Sight





Lumi Core



#### mirrors





















# STAR OCEAN

Mounting method: wall hanging

Material: Stainless steel

Color: Customizable

Size: Customizable

W24×H1 Inches









# MOONLIGHT

Mounting method: wall hanging

Material: Stainless steel

Color: Customizable

Size: Customizable

W27×H2.61 Inches



















### GHT EYE

Material: Stainless steel

wood iron

Color: Customizable

Size: Customizable

W18×H30 Inches













Material: Stainless steel

wood iron

Color: Customizable



#### RAINBOW AURA

Material: Stainless steel

wood iron

Color: Customizable





# STAR SHIN

Material: Stainless steel

wood iron

Color: Customizable







Lumi Core







Material: Stainless steel

wood iron

Color: Customizable









## HELIX

Material: Stainless steel wood iron

Color: Customizable





# CHRONO

Mater