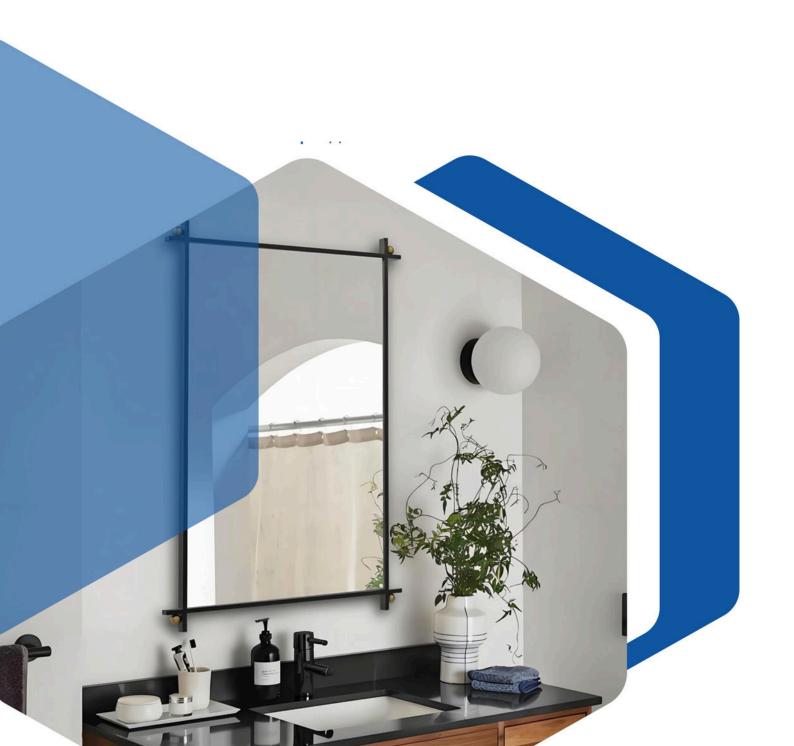

# mirrors





Aura Bath





Slim Sight





Lumi Core



#### mirrors





















# STAR OCEAN

Mounting method: wall hanging

Material: Stainless steel

Color: Customizable

Size: Customizable

W24×H1 Inches









# MOONLIGHT

Mounting method: wall hanging

Material: Stainless steel

Color: Customizable

Size: Customizable

W27×H2.61 Inches



















### GHT EYE

Material: Stainless steel

wood iron

Color: Customizable

Size: Customizable

W18×H30 Inches













Material: Stainless steel

wood iron

Color: Customizable



#### RAINBOW AURA

Material: Stainless steel

wood iron

Color: Customizable





# STAR SHIN

Material: Stainless steel

wood iron

Color: Customizable







Lumi Core







Material: Stainless steel

wood iron

Color: Customiz