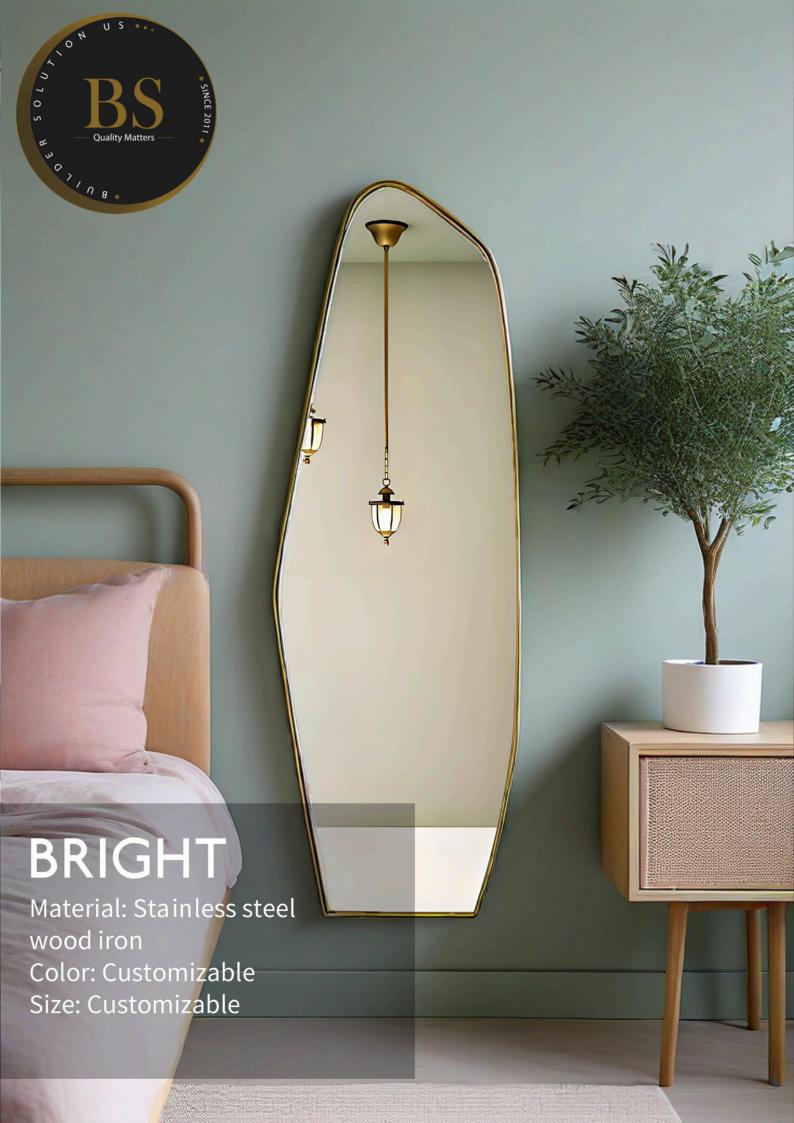

# mirrors





Aura Bath





Slim Sight





Lumi Core



#### mirrors





















# STAR OCEAN

Mounting method: wall hanging

Material: Stainless steel

Color: Customizable

Size: Customizable

W24×H1 Inches









# MOONLIGHT

Mounting method: wall hanging

Material: Stainless steel

Color: Customizable

Size: Customizable

W27×H2.61 Inches



















### GHT EYE

Material: Stainless steel

wood iron

Color: Customizable

Size: Customizable

W18×H30 Inches













Material: Stainless steel

wood iron

Color: Customizable



#### RAINBOW AURA

Material: Stainless steel

wood iron

Color: Customizable





# STAR SHIN

Material: Stainless steel

wood iron

Color: Customizable







Lumi Core







Material: Stainless steel

wood iron

Color: Customizable









## HELIX

Material: Stainless steel wood iron

Color: Customizable





# CHRONO

Material: Stainless steel

wood iron

Color: Customizable





#### mirrors

Aura Bath

Slim Sight

Lumi Core



- **\$** 858-999-9018
- www.buildersolutionus.com
- ♥ 1155 Camino Del Mar Suite 423

Del Mar

Ca 92014