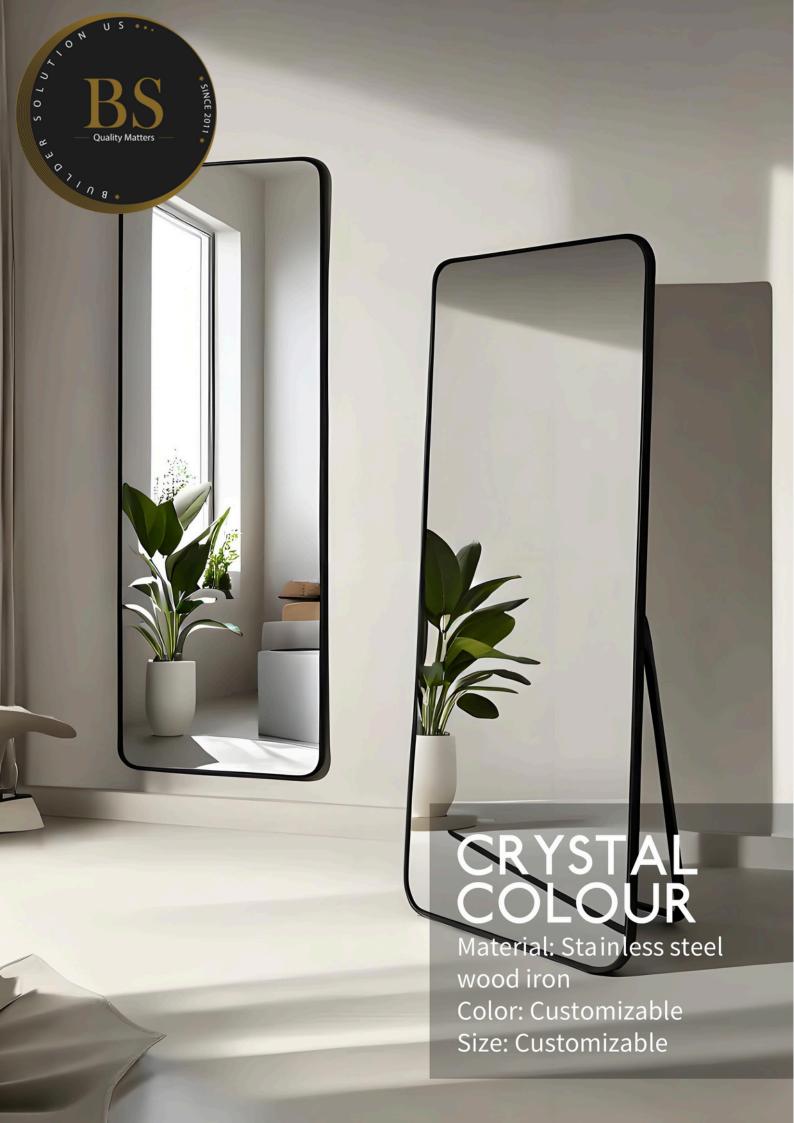

# mirrors





Aura Bath





Slim Sight





Lumi Core



#### mirrors





















# STAR OCEAN

Mounting method: wall hanging

Material: Stainless steel

Color: Customizable

Size: Customizable

W24×H1 Inches









# MOONLIGHT

Mounting method: wall hanging

Material: Stainless steel

Color: Customizable

Size: Customizable

W27×H2.61 Inches



















### GHT EYE

Material: Stainless steel

wood iron

Color: Customizable

Size: Customizable

W18×H30 Inches













Material: Stainless steel

wood iron

Color: Customizable



#### RAINBOW AURA

Material: Stainless steel

wood iron

Color: Customizable





# STAR SHIN

Material: Stainless steel

wood iron

Color: Customizable







Lumi Core







Material: Stainless steel

wood iron

Color: Customizable









## HELIX

Material: Stainless steel wood iron

Color: Customizable





# CHRONO

Material: Stainless steel

wood iron

Color: Customizable





#### mirrors

Aura Bath

Slim Sight

Lumi Core



- **\$** 858-999-9018
- www.buildersolutionus.com
- ♥ 1155 Camino Del Mar Suite 423

Del Mar

Ca 92014