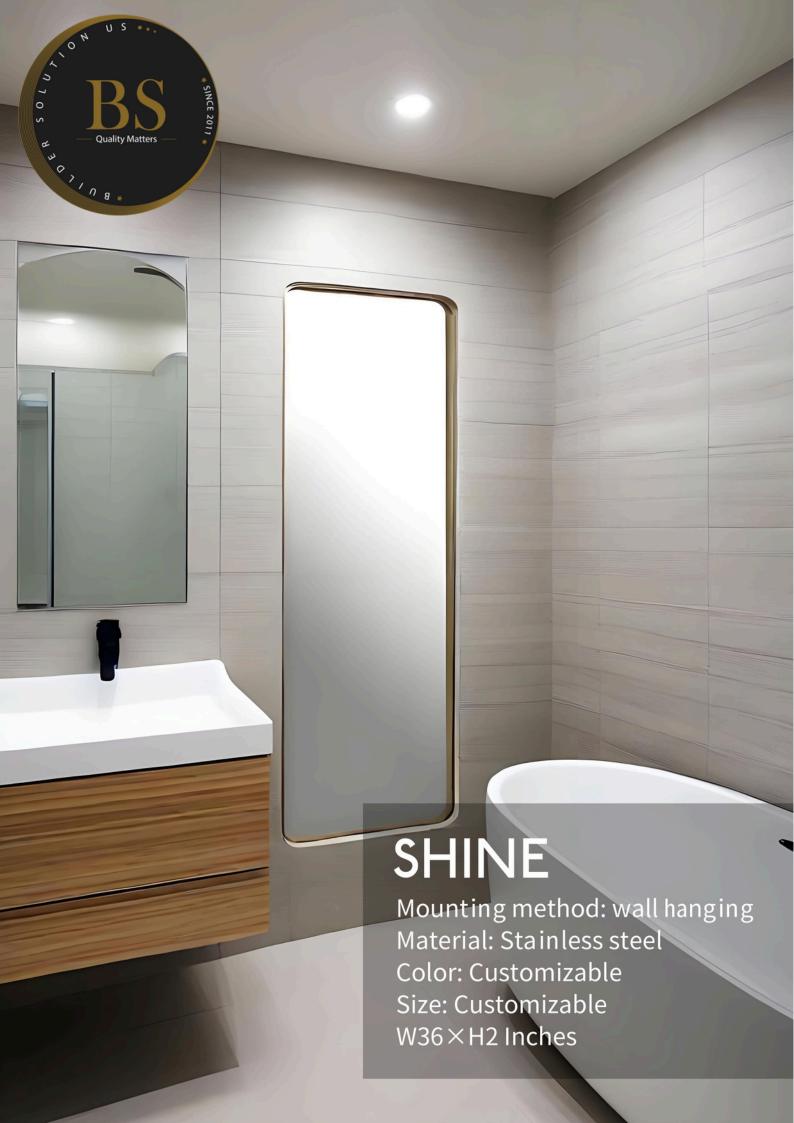

# mirrors





Aura Bath





Slim Sight





Lumi Core



#### mirrors





















# STAR OCEAN

Mounting method: wall hanging

Material: Stainless steel

Color: Customizable

Size: Customizable

W24×H1 Inches









# MOONLIGHT

Mounting method: wall hanging

Material: Stainless steel

Color: Customizable

Size: Customizable

W27×H2.61 Inches



















### GHT EYE

Material: Stainless steel

wood iron

Color: Customizable

Size: Customizable

W18×H30 Inches













Material: Stainless steel

wood iron

Color: Customizable



#### RAINBOW AURA

Material: Stainless steel

wood iron

Color: Customizable





# STAR SHIN

Material: Stainless steel

wood iron

Color: Customizable







Lumi Core







Material: Stainless steel

wood iron

Color: Customizable









## HELIX

Material: Stainless steel wood iron

Color: Customizable





# CHRONO

Material: Stainless steel

wood iron

Color: Customizable





#### mirrors

Aura Bath

Slim Sight

Lumi Core



- **\$** 858-999-9018
- www.buildersolutionus.com
- ♥ 1155 Camino Del Mar Suite 423

Del Mar

Ca 92014