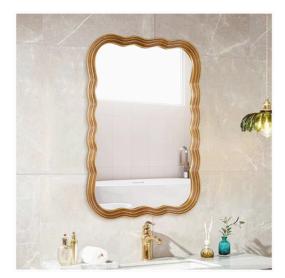

**Builder Solution** 

Modle: 803A

Modle: 804A Size: 45\*160 36\*143 Size: 49\*175 38\*150

Modle: 811A Size: 53\*107 43\*96

Modle: 814A 60\*90 49\*76 Size:

Modle: 826A Size: 60\*90 53\*73

Modle: 816A 55\*165 44\*154 Size: