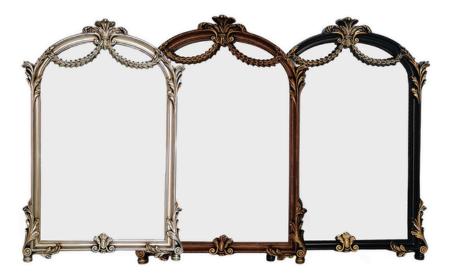

Modle: 883A-LED Size: 60\*90 54\*84

Modle: 883C-LED Size: 50\*75 44\*69

Modle: 882 Size: 74\*75 67\*67

Modle: 884 Size: 60\*100 50\*90

Modle: 885 Size: 75\*75 60\*60

Modle: 886 Size: 75\*75 60\*60

Modle: 885 Size: 75\*75 60\*60

Modle: 886 Size: 70\*96 60\*85

Modle: 887 Size: 73\*171 57\*160

Modle: 889 Size: 68\*173 54\*157

Modle: 894 Size: 60\*90 51\*81

Modle: 80LED Size: 80\*80 72\*72

Modle: 889 Size: 68\*173 54\*157

Modle: 894 Size: 60\*90 51\*81