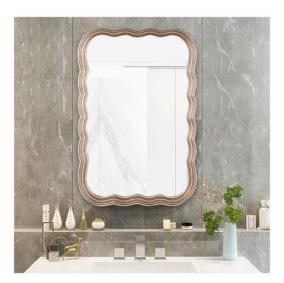

Modle: 883A-LED Size: 60\*90 54\*84

Modle: 883C-LED Size: 50\*75 44\*69

Modle: 882 Size: 74\*75 67\*67

Modle: 884 Size: 60\*100 50\*90

Modle: 885 Size: 75\*75 60\*60

Modle: 886 Size: 75\*75 60\*60

Modle: 885 Size: 75\*75 60\*60