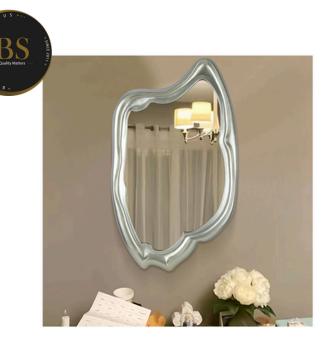

Modle: 883A-LED Size: 60\*90 54\*84

Modle: 883C-LED Size: 50\*75 44\*69

Modle: 882 Size: 74\*75 67\*67

Modle: 884 Size: 60\*100 50\*90

Modle: 885 Size: 75\*75 60\*60

Modle: 886 Size: 75\*75 60\*60

Modle: 885 Size: 75\*75 60\*60