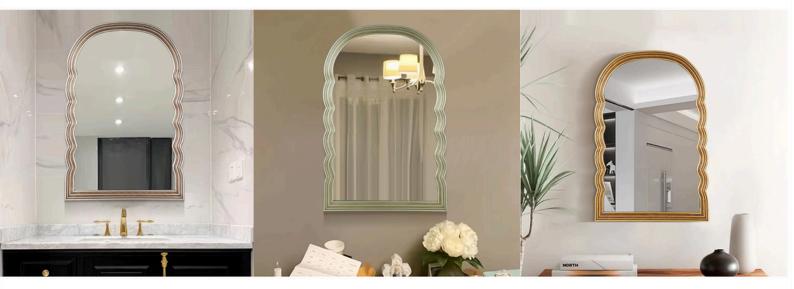

**Builder Solution** 

Modle: 803A

Modle: 804A Size: 45\*160 36\*143 Size: 49\*175 38\*150

Modle: 811A Size: 53\*107 43\*96

Modle: 814A 60\*90 49\*76 Size:

Modle: 826A Size: 60\*90 53\*73

Modle: 816A 55\*165 44\*154 Size:

Modle: 826B Size: 70\*70 60\*60

Modle: 828A Size: 70\*170 49\*155

Modle: 836A Size: 50\*162 44\*154

Modle: 842A Size: 77\*80 71\*71

Modle: 846A Size: 50\*77 44\*69

Modle: 850 Size: 75\*75 63\*63

Modle: 851 Size: 65\*85 54\*75 Modle: 866 Size: 70\*90 57\*78