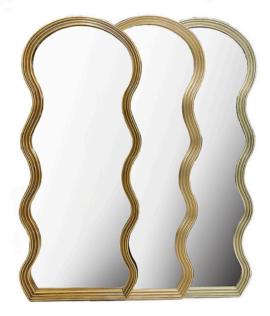

Modle: 886 Size: 70\*96 60\*85

Modle: 887 Size: 73\*171 57\*160

Modle: 889 Size: 68\*173 54\*157

Modle: 894 Size: 60\*90 51\*81

Modle: 80LED Size: 80\*80 72\*72

Modle: 889 Size: 68\*173 54\*157

Modle: 894 Size: 60\*90 51\*81

Modle: 890 Size: 70\*80 61\*71

Modle: 891 Size: 75\*75 65\*65

Modle: 895 Size: 60\*90 53\*83

Modle: 897 Size: 68\*170 57\*160

Modle: 907A Size: 65\*170 55\*160

Modle: 898 Size: 78\*175 54\*150

Modle: 935A Size: 65\*90 47\*72