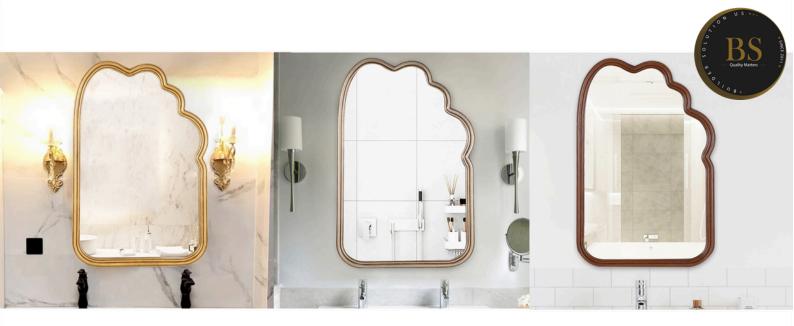

Modle: 879 Size: 60\*80 47\*72

Modle: 881A Size: 90\*65 75\*58

Modle: 870 Size: 78.5\*78.5 59\*59

Modle: 880A Size: 72\*100 56\*90

Modle: 883A Size: 60\*90 54\*84

Modle: 883C Size: 50\*75 44\*69

Modle: 883 B Size: 50\*160 44\*164

Modle: 883A-LED Size: 60\*90 54\*84

Modle: 883C-LED Size: 50\*75 44\*69

Modle: 882 Size: 74\*75 67\*67

Modle: 884 Size: 60\*100 50\*90

Modle: 885 Size: 75\*75 60\*60

Modle: 886 Size: 75\*75 60\*60

Modle: 885 Size: 75\*75 60\*60