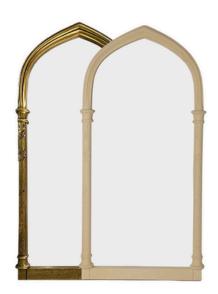

Modle: 879 Size: 60\*80 47\*72

Modle: 881A Size: 90\*65 75\*58

Modle: 870 Size: 78.5\*78.5 59\*59

Modle: 880A Size: 72\*100 56\*90

Modle: 883A Size: 60\*90 54\*84

Modle: 883C Size: 50\*75 44\*69

Modle: 883 B Size: 50\*160 44\*164

Modle: 883A-LED Size: 60\*90 54\*84

Modle: 883C-LED Size: 50\*75 44\*69

Modle: 882 Size: 74\*75 67\*67

Modle: 884 Size: 60\*100 50\*90

Modle: 885 Size: 75\*75 60\*60

Modle: 886 Size: 75\*75 60\*60

Modle: 885 Size: 75\*75 60\*60