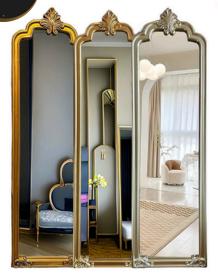

**Builder Solution** 

Modle: 803A

Modle: 804A Size: 45\*160 36\*143 Size: 49\*175 38\*150

Modle: 811A Size: 53\*107 43\*96

Modle: 814A 60\*90 49\*76 Size:

Modle: 826A Size: 60\*90 53\*73

Modle: 816A 55\*165 44\*154 Size:

Modle: 826B Size: 70\*70 60\*60

Modle: 828A Size: 70\*170 49\*155

Modle: 836A Size: 50\*162 44\*154

Modle: 842A Size: 77\*80 71\*71

Modle: 846A Size: 50\*77 44\*69

Modle: 850 Size: 75\*75 63\*63

Modle: 851 Size: 65\*85 54\*75 Modle: 866 Size: 70\*90 57\*78