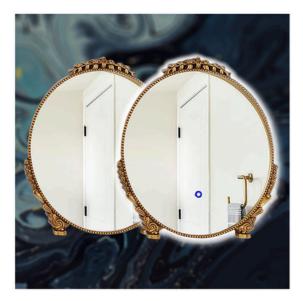

**Builder Solution** 

Modle: 803A

Modle: 804A Size: 45\*160 36\*143 Size: 49\*175 38\*150

Modle: 811A Size: 53\*107 43\*96

Modle: 814A 60\*90 49\*76 Size:

Modle: 826A Size: 60\*90 53\*73

Modle: 816A 55\*165 44\*154 Size: