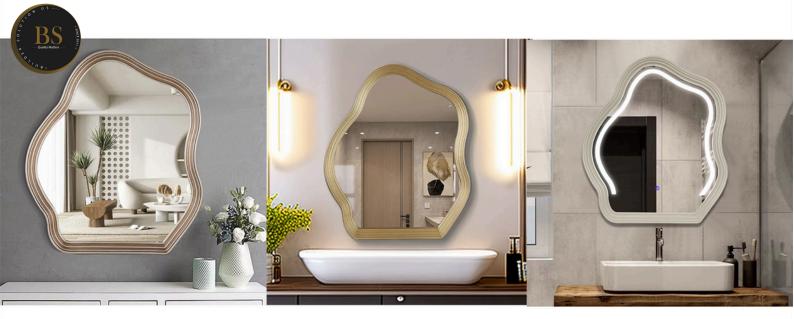

**Builder Solution** 

Modle: 803A

Modle: 804A Size: 45\*160 36\*143 Size: 49\*175 38\*150

Modle: 811A Size: 53\*107 43\*96

Modle: 814A 60\*90 49\*76 Size:

Modle: 826A Size: 60\*90 53\*73

Modle: 816A 55\*165 44\*154 Size: