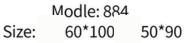

Modle: 883A-LED Size: 60\*90 54\*84

Modle: 883C-LED Size: 50\*75 44\*69

Modle: 882 Size: 74\*75 67\*67

Modle: 884 Size: 60\*100 50\*90

Modle: 885 Size: 75\*75 60\*60

Modle: 886 Size: 75\*75 60\*60

Modle: 885 Size: 75\*75 60\*60