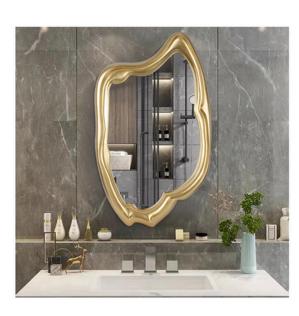

Modle: 883A-LED Size: 60\*90 54\*84

Modle: 883C-LED Size: 50\*75 44\*69

Modle: 882 Size: 74\*75 67\*67

Modle: 884 Size: 60\*100 50\*90

Modle: 885 Size: 75\*75 60\*60

Modle: 886 Size: 75\*75 60\*60

Modle: 885 Size: 75\*75 60\*60