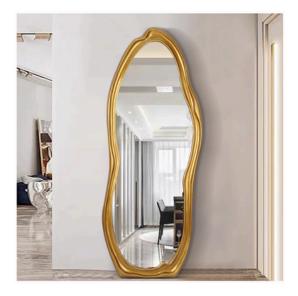

**Builder Solution** 

Modle: 803A

Modle: 804A Size: 45\*160 36\*143 Size: 49\*175 38\*150

Modle: 811A Size: 53\*107 43\*96

Modle: 814A 60\*90 49\*76 Size:

Modle: 826A Size: 60\*90 53\*73

Modle: 816A 55\*165 44\*154 Size: