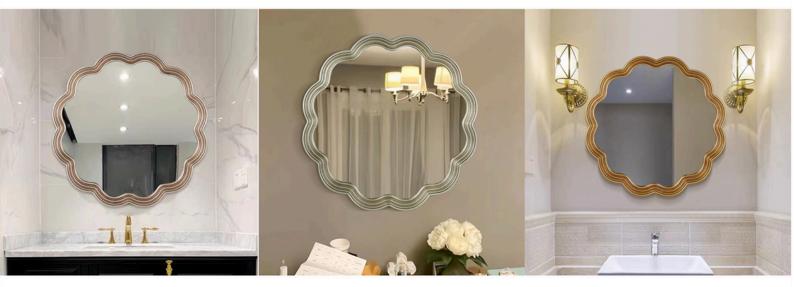

**Builder Solution** 

Modle: 803A

Modle: 804A Size: 45\*160 36\*143 Size: 49\*175 38\*150

Modle: 811A Size: 53\*107 43\*96

Modle: 814A 60\*90 49\*76 Size:

Modle: 826A Size: 60\*90 53\*73

Modle: 816A 55\*165 44\*154 Size: