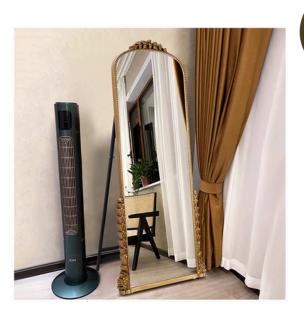

**Builder Solution** 

Modle: 803A

Modle: 804A Size: 45\*160 36\*143 Size: 49\*175 38\*150

Modle: 811A Size: 53\*107 43\*96

Modle: 814A 60\*90 49\*76 Size:

Modle: 826A Size: 60\*90 53\*73

Modle: 816A 55\*165 44\*154 Size: