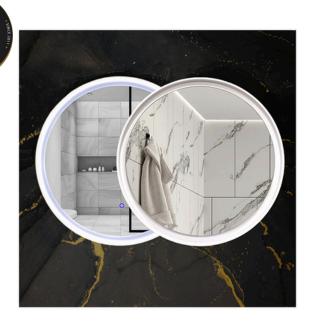

Modle: 886 Size: 70\*96 60\*85

Modle: 887 Size: 73\*171 57\*160

Modle: 889 Size: 68\*173 54\*157

Modle: 894 Size: 60\*90 51\*81

Modle: 80LED Size: 80\*80 72\*72

Modle: 889 Size: 68\*173 54\*157

Modle: 894 Size: 60\*90 51\*81