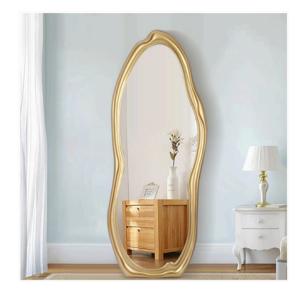

**Builder Solution** 

Modle: 803A

Modle: 804A Size: 45\*160 36\*143 Size: 49\*175 38\*150

Modle: 811A Size: 53\*107 43\*96

Modle: 814A 60\*90 49\*76 Size:

Modle: 826A Size: 60\*90 53\*73

Modle: 816A 55\*165 44\*154 Size: