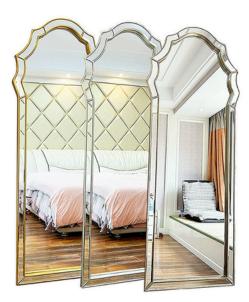

Modle: 908A Size: 60\*90 52\*82

Modle:875A Size: 81\*81 68\*68

Modle: 993A Size: 75\*75 38\*38

Modle: 80 Size: 80\*80 75\*75

Modle: 993A Size: 75\*75 38\*38

Modle: 819 A Size: 60\*160 53\*154

Modle: 901 Size: 60\*80 52\*72

Modle: 902 Size: 70\*70 62\*62

Modle: 900 Size: 60\*80 52\*72

Modle: 901 Size: 60\*80 52\*72

Modle: 904 Size: 60\*80 52\*72