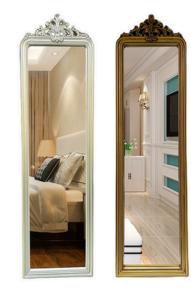

Modle: 826B Size: 70\*70 60\*60

Modle: 828A Size: 70\*170 49\*155

Modle: 836A Size: 50\*162 44\*154

Modle: 842A Size: 77\*80 71\*71

Modle: 846A Size: 50\*77 44\*69

Modle: 850 Size: 75\*75 63\*63

Modle: 851 Size: 65\*85 54\*75 Modle: 866 Size: 70\*90 57\*78

Modle: 879 Size: 60\*80 47\*72

Modle: 881A Size: 90\*65 75\*58

Modle: 870 Size: 78.5\*78.5 59\*59

Modle: 880A Size: 72\*100 56\*90

Modle: 883A Size: 60\*90 54\*84

Modle: 883C Size: 50\*75 44\*69

Modle: 883 B Size: 50\*160 44\*164