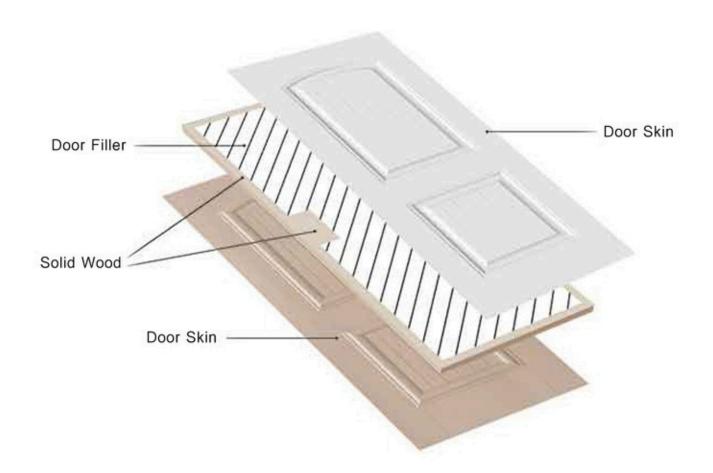

## **Builder Solution**

YYWP-006

YYWP-005

YYWP-007

YYWP-015

YYWP-016

MPX-662

MPH-507