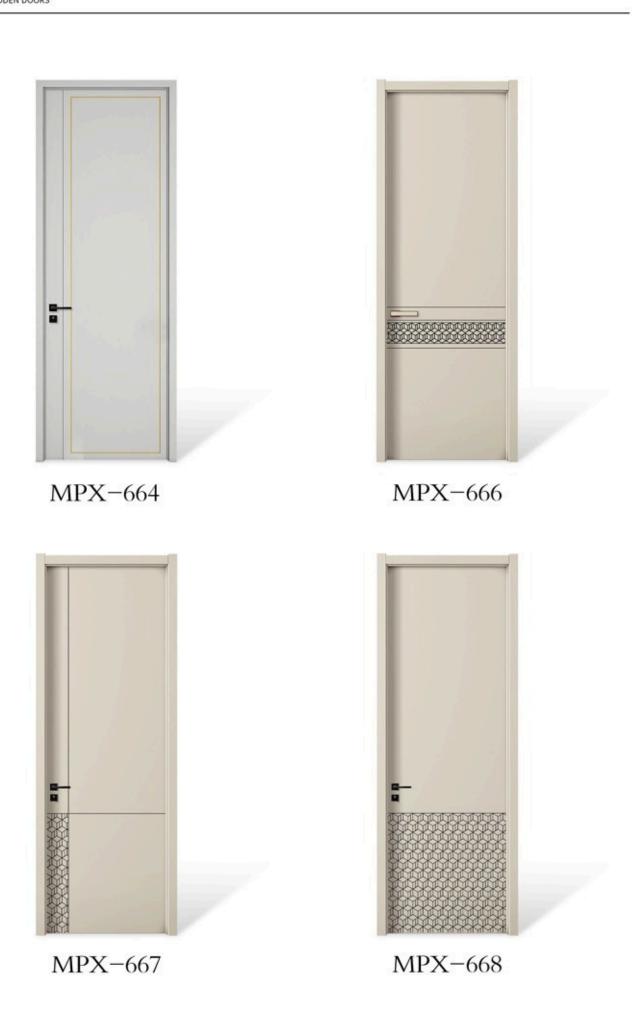

## **Builder Solution**

YYWP-006

YYWP-005

YYWP-007

YYWP-015

YYWP-016

MPX-662

MPH-507