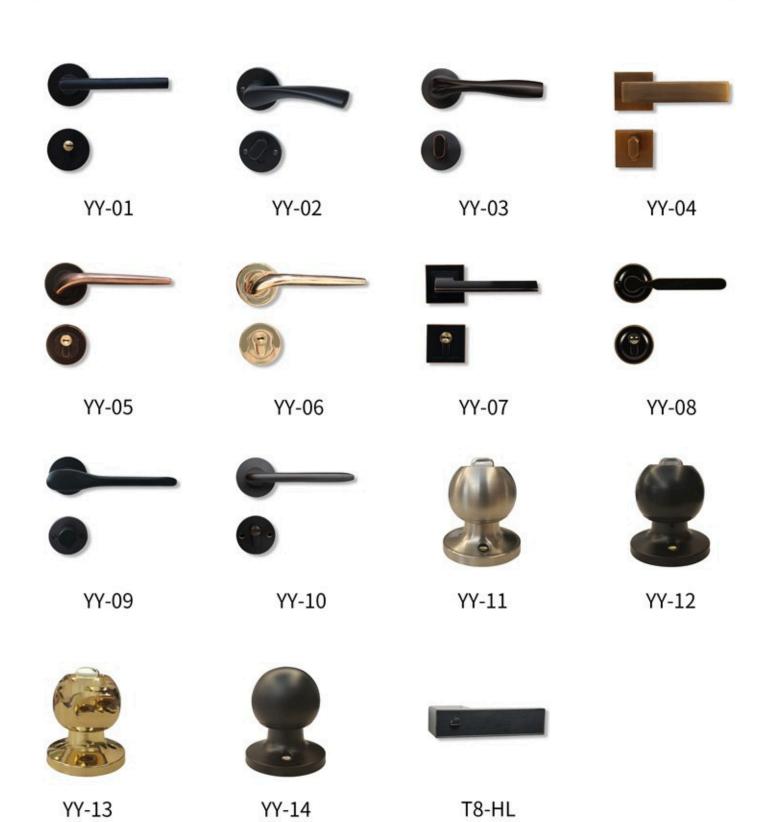

r Ca 92014







## **Builder Solution**











YYWP-006



YYWP-005



YYWP-007















YYWP-015



YYWP-016































MPX-662















MPH-507



MPH-002



MZX-001













MJS-110













PX-604



PX-003



PX-606





















ZX-703



ZX-702



ZX-704











ZX-708



ZX-706



ZX-709







ZX-722



ZX-721



ZX-727













PZ-011



PZ-010



PZ-200











QM-005



QM-003



QM-008



QM-009



QM-012



QM-010



QM-013















QM-020



QM-016



QM-021











XM-301



PH-502



NFH-705







DH-202



FS-10



DH-204















FG-413







FG-414



FG-418



FG-416



MS-002







MS-008



MS-007



YM-004

















YYPVC-012



YYPVC-014



YYPVC-013



YYPVC-015



## LOCKSET



## HINGE









YY-H01

YY-H02

YY-H03

YY-H04

## DOOR FRAME







CASING&MOLDING







YY-C01

YY-C02

YY-C03



YY-C04