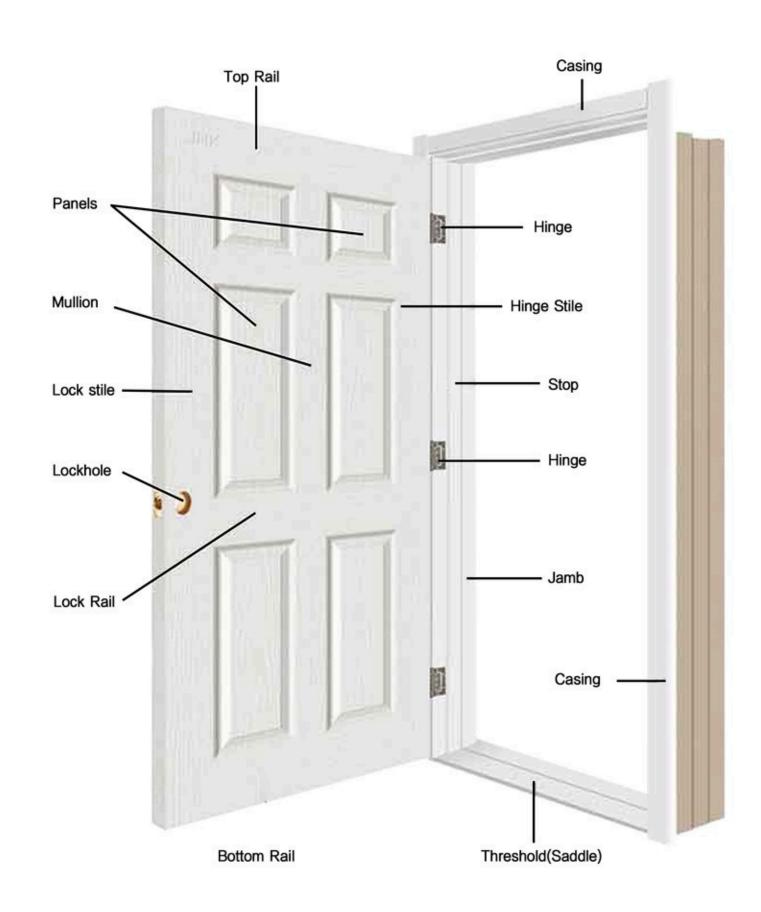

- 858-999-9018
- www.buildersolutionus.com
- 1155 Camino Del Mar Suite 423 Del Mar Ca 92014







## **Builder Solution**











YYWP-006



YYWP-005



YYWP-007















YYWP-015



YYWP-016































MPX-662















MPH-507



MPH-002



MZX-001













MJS-110













PX-604



PX-003



PX-606





















ZX-703



ZX-702



ZX-704











ZX-708



ZX-706



ZX-709







ZX-722



ZX-721



ZX-727













PZ-011



PZ-010



PZ-200











QM-005



QM-003



QM-008



QM-009



QM-012



QM-010



QM-013















QM-020



QM-016



QM-021











XM-301



PH-502



NFH-705







DH-202



FS-10



DH-204















FG-413







FG-414



FG-418



FG-416



MS-002







MS-008



MS-007



YM-004

















YYPVC-012



YYPVC-014



YYPVC-013



YYPVC-015



## LOCKSET



## HINGE