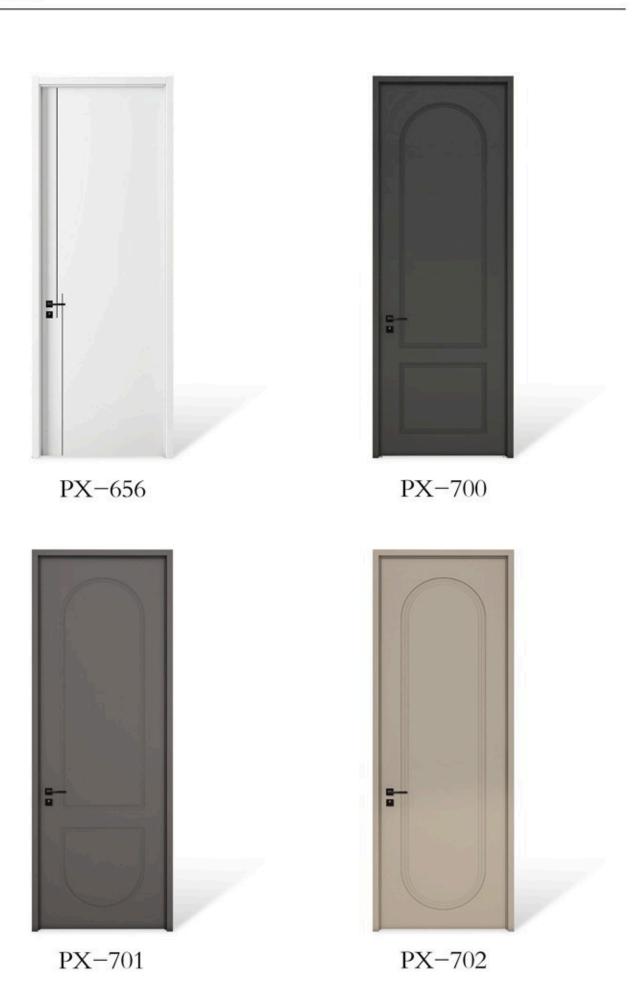

- 858-999-9018
- www.buildersolutionus.com
- 1155 Camino Del Mar Suite 423 Del Mar Ca 92014







## **Builder Solution**











YYWP-006



YYWP-005



YYWP-007















YYWP-015



YYWP-016































MPX-662















MPH-507



MPH-002



MZX-001













MJS-110













PX-604



PX-003



PX-606





















ZX-703



ZX-702



ZX-704











ZX-708



ZX-706



ZX-709







ZX-722



ZX-721



ZX-727













PZ-011



PZ-010



PZ-200











QM-005



QM-003



QM-008



QM-009



QM-012



QM-010



QM-013















QM-020



QM-016



QM-021











XM-301



PH-502



NFH-705







DH-202



FS-10



DH-204















FG-413







FG-414



FG-418



FG-416



MS-002







MS-008



MS-007



YM-004

















YYPVC-012



YYPVC-014



YYPVC-013



YYPVC-015



## LOCKSET



## HINGE









YY-H01

YY-H02

YY-H03

YY-H04

## DOOR FRAME







CASING&MOLDING







YY-C01

YY-C02

YY-C03



YY-C04