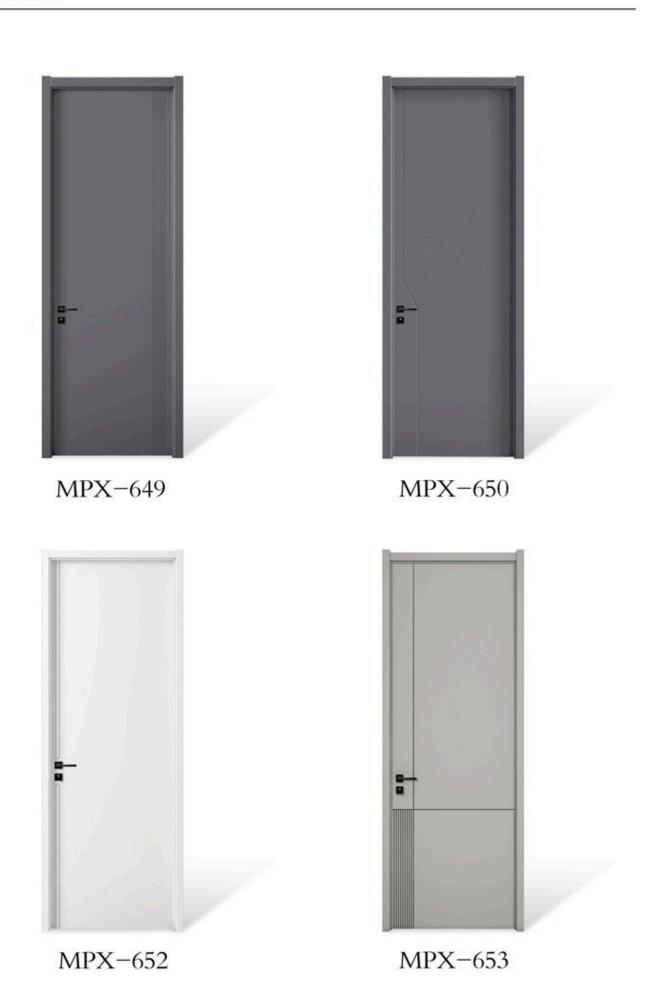

## **Builder Solution**

YYWP-006

YYWP-005

YYWP-007

YYWP-015

YYWP-016

MPX-662

MPH-507