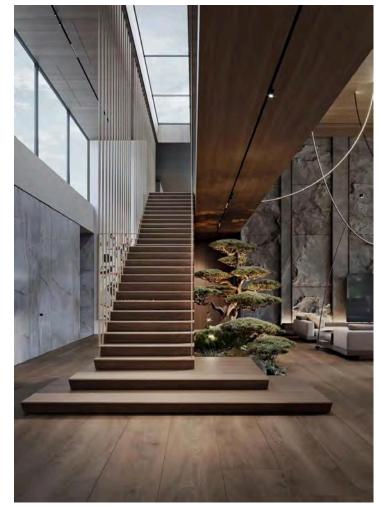

#### Stair and railing

#### Straight Staircase

1# Stair specification: floor height: 3205mm; step length: 920mm; step riser: 188.53mm; stringer: 300\*10mm carton steel with power coated; support plate: 6mm carton steel closed riser: 20mm rubber wood; tread: 40mm rubber wood timber; Glass: 12mm THK tempered clear Handrail: Ø48mm beech wood