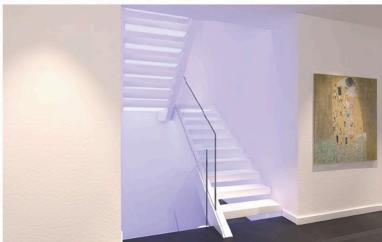

#### Straight Staircase

1# Stair specification: floor height: 3205mm; step length: 920mm; step riser: 188.53mm; stringer: 300\*10mm carton steel with power coated; support plate: 6mm carton steel closed riser: 20mm rubber wood; tread: 40mm rubber wood timber; Glass: 12mm THK tempered clear Handrail: Ø48mm beech wood

Straight Staircase

Straight Staircase

6>>>34

L Shape of Staircase

7>>>34

L Shape of Staircase

8>>>3

L Shape of Staircase