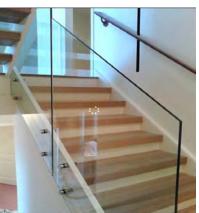

# U shape of aluminum channel railing

22>>>34

Spigot glass railing

23>>>34

Spigot glass railing

24>>>34

Standoff glass railing with stainless tube handrail.

25>>>34

Standoff glass railing with stainless tube handrail.

Cable railing

27>>>34

Rod railing

28>>>34