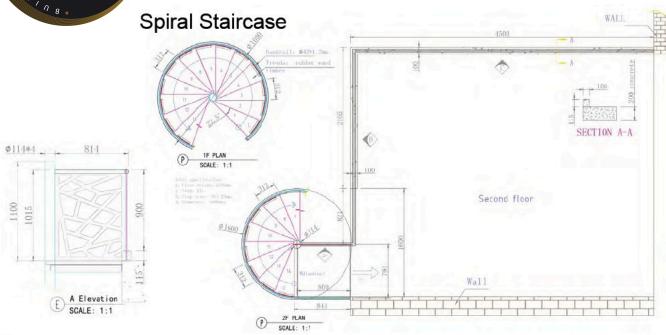

#### Spiral Staircase

17>>>34

18>>>34

Spiral Staircase

19>>>34

Spiral Staircase

20>>>34