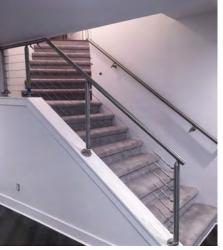

# Project picture: stainless steel post

32>>>34

# Project picture: stainless steel post

33>>>34

Project picture: Solid wood reads

34>>>34