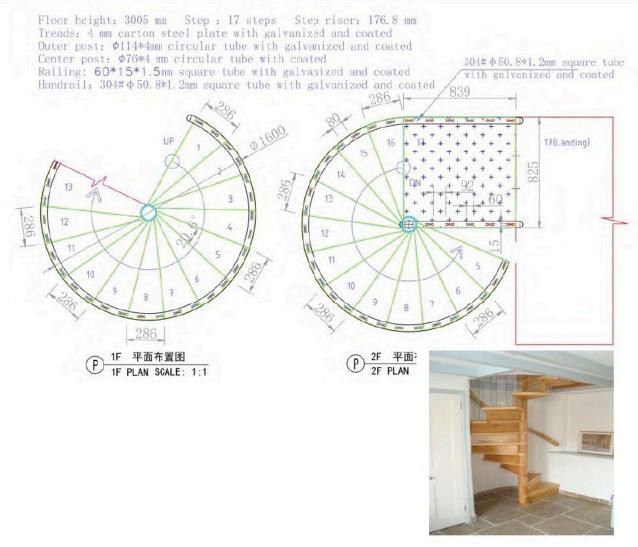

#### Spiral Staircase

17>>>34

18>>>34

Spiral Staircase

19>>>34

Spiral Staircase

20>>>34