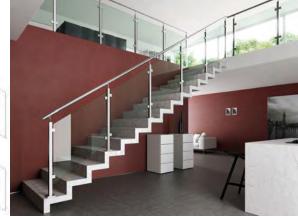

# Project picture: stainless steel post

32>>>34

# Project picture: stainless steel post

33>>>34

Project picture: Solid wood reads

34>>>34