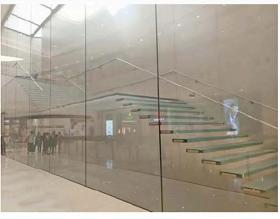

#### Curved Staircase with glass railing

13>>>34

2400 2400

1F-2F PLAN SCALE: 1:1

14>>>34

Curved Staircase

15>>>34

**Curved Staircase** 