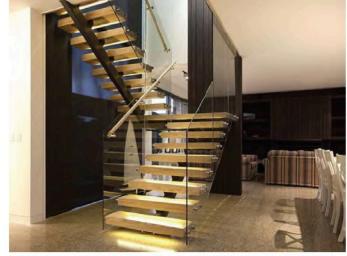

#### Curved Staircase with glass railing

13>>>34

2400 2400

1F-2F PLAN SCALE: 1:1

14>>>34

Curved Staircase

15>>>34

**Curved Staircase** 