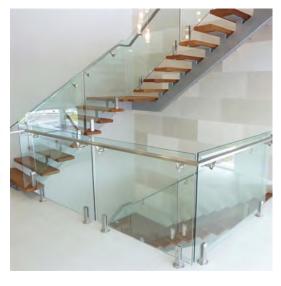

#### Stair and railing

#### Straight Staircase

1# Stair specification: floor height: 3205mm; step length: 920mm; step riser: 188.53mm; stringer: 300\*10mm carton steel with power coated; support plate: 6mm carton steel closed riser: 20mm rubber wood; tread: 40mm rubber wood timber; Glass: 12mm THK tempered clear Handrail: Ø48mm beech wood