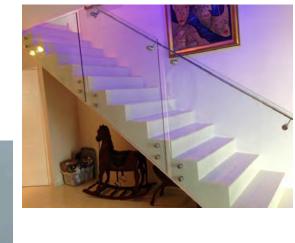

#### Stair and railing

#### Straight Staircase

1# Stair specification: floor height: 3205mm; step length: 920mm; step riser: 188.53mm; stringer: 300\*10mm carton steel with power coated; support plate: 6mm carton steel closed riser: 20mm rubber wood; tread: 40mm rubber wood timber; Glass: 12mm THK tempered clear Handrail: Ø48mm beech wood