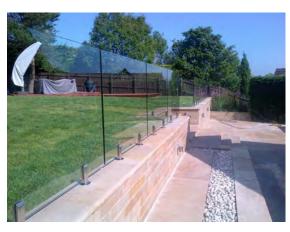

# Project picture: stainless steel post

32>>>34

# Project picture: stainless steel post

33>>>34

Project picture: Solid wood reads

34>>>34