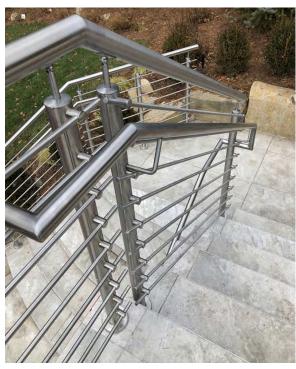

# Project picture: stainless steel post

32>>>34

# Project picture: stainless steel post

33>>>34

Project picture: Solid wood reads

34>>>34