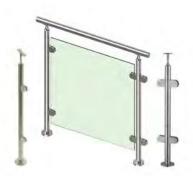

# U shape of aluminum channel railing

22>>>34

Spigot glass railing

23>>>34

Spigot glass railing

24>>>34

Standoff glass railing with stainless tube handrail.

25>>>34

Standoff glass railing with stainless tube handrail.

Cable railing

27>>>34

Rod railing

28>>>34