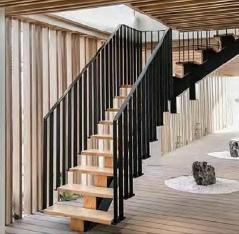

999-9081

Web: www.buildersolutionus.com



Elevate your home with Builder Solution US Trading Innovation & Builder Solutions and experience the difference that quality, style, and exceptional service can make. Browse our catalogue today and let us help you turn your house into the home of your dreams.











# **CATALOG**



3>>>34



#### Straight Staircase



1# Stair specification: floor height: 3205mm; step length: 920mm; step riser: 188.53mm; stringer: 300\*10mm carton steel with power coated; support plate: 6mm carton steel closed riser: 20mm rubber wood; tread: 40mm rubber wood timber; Glass: 12mm THK tempered clear Handrail: Ø48mm beech wood









Straight Staircase







Straight Staircase









6>>>34



L Shape of Staircase











7>>>34



L Shape of Staircase











8>>>3



L Shape of Staircase









9>>>34



#### U Shape of Staircase











10>>>34



U Shape of Staircase











11>>>34



#### U Shape of Staircase











#### Curved Staircase with glass railing





13>>>34



2400 2400

1F-2F PLAN SCALE: 1:1





14>>>34



Curved Staircase













15>>>34



**Curved Staircase** 









#### Spiral Staircase





17>>>34











18>>>34



Spiral Staircase









19>>>34



Spiral Staircase













20>>>34



# U shape of aluminum channel railing









21>>>34



# U shape of aluminum channel railing











22>>>34



Spigot glass railing













23>>>34



Spigot glass railing











24>>>34



Standoff glass railing with stainless tube handrail.









25>>>34



Standoff glass railin