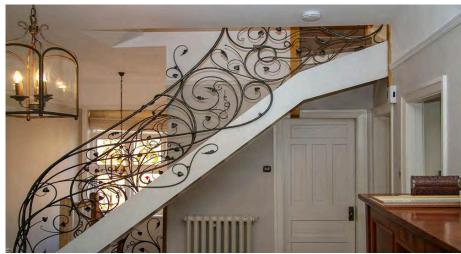

Staircase with glass railing





13>>>34



2400 2400

1F-2F PLAN SCALE: 1:1





14>>>34



Curved Staircase













15>>>34



**Curved Staircase** 









#### Spiral Staircase





17>>>34











18>>>34



Spiral Staircase









19>>>34



Spiral Staircase













20>>>34



# U shape of aluminum channel railing









21>>>34



# U shape of aluminum channel railing











22>>>34



Spigot glass railing













23>>>34



Spigot glass railing











24>>>34



Standoff glass railing with stainless tube handrail.









25>>>34



Standoff glass railing with stainless tube handrail.









Cable railing











27>>>34



Rod railing







28>>>34



# Rod railing









#### Aluminium Fence



30>>>34



#### Wrought iron fence











31>>>34



# Project picture: stainless steel post









32>>>34



# Project picture: stainless steel post









33>>>34



Project picture: Solid wood reads









34>>>34