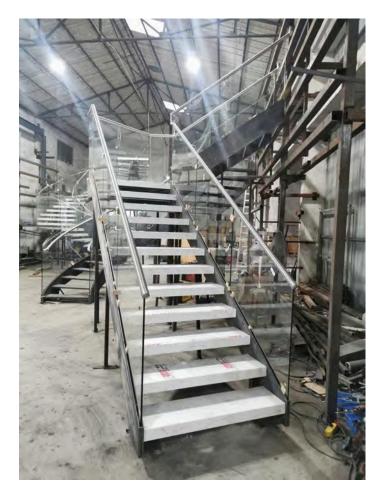

#### Curved Staircase with glass railing

13>>>34

2400 2400

1F-2F PLAN SCALE: 1:1

14>>>34

Curved Staircase

15>>>34

**Curved Staircase** 