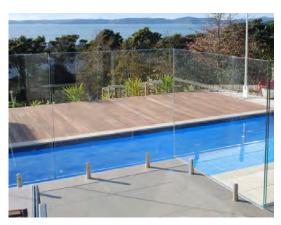

# U shape of aluminum channel railing

22>>>34

Spigot glass railing

23>>>34

Spigot glass railing

24>>>34

Standoff glass railing with stainless tube handrail.

25>>>34