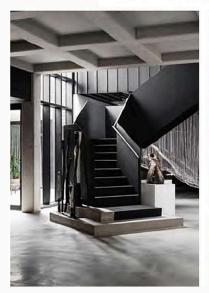

9081

Web: www.buildersolutionus.com



Elevate your home with Builder Solution US Trading Innovation & Builder Solutions and experience the difference that quality, style, and exceptional service can make. Browse our catalogue today and let us help you turn your house into the home of your dreams.











# **CATALOG**



3>>>34



#### Straight Staircase



1# Stair specification: floor height: 3205mm; step length: 920mm; step riser: 188.53mm; stringer: 300\*10mm carton steel with power coated; support plate: 6mm carton steel closed riser: 20mm rubber wood; tread: 40mm rubber wood timber; Glass: 12mm THK tempered clear Handrail: Ø48mm beech wood









Straight Staircase







Straight Staircase









6>>>34



L Shape of Staircase











7>>>34



L Shape of Staircase











8>>>3



L Shape of Staircase









9>>>34



#### U Shape of Staircase











10>>>34



U Shape of Staircase











11>>>34



#### U Shape of Staircase











#### Curved Staircase with glass railing





13>>>34



2400 2400

1F-2F PLAN SCALE: 1:1





14>>>34



Curved Staircase













15>>>34



**Curved Staircase** 









#### Spiral Staircase





17>>>34











18>>>34



Spiral Staircase









19>>>34



Spiral Staircase













20>>>34



# U shape of aluminum channel railing









21>>>34



# U shape of aluminum channel railing











22>>>34



Spigot glass railing













23>>>34



Spigot glass railing











24>>>34



Standoff glass railing with stainless tube handrail.









25>>>34



Standoff glass railing wi