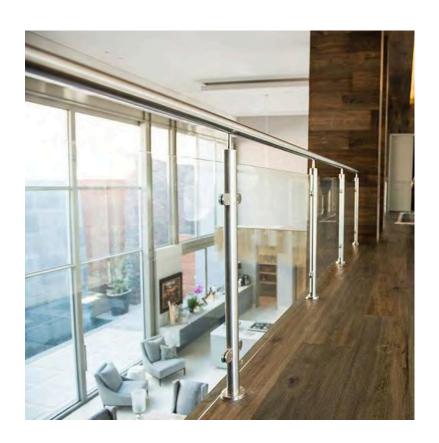

# U shape of aluminum channel railing

21>>>34

# U shape of aluminum channel railing

22>>>34

Spigot glass railing

23>>>34

Spigot glass railing

24>>>34

Standoff glass railing with stainless tube handrail.

25>>>34