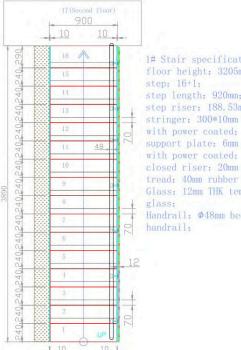

#### Straight Staircase

1# Stair specification: floor height: 3205mm; step length: 920mm; step riser: 188.53mm; stringer: 300\*10mm carton steel with power coated; support plate: 6mm carton steel closed riser: 20mm rubber wood; tread: 40mm rubber wood timber; Glass: 12mm THK tempered clear Handrail: Ø48mm beech wood