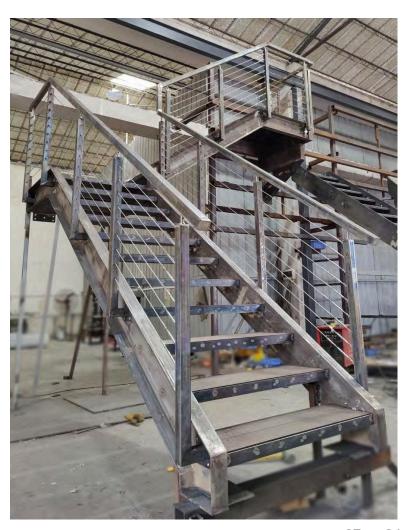

#### Straight Staircase

1# Stair specification: floor height: 3205mm; step length: 920mm; step riser: 188.53mm; stringer: 300\*10mm carton steel with power coated; support plate: 6mm carton steel closed riser: 20mm rubber wood; tread: 40mm rubber wood timber; Glass: 12mm THK tempered clear Handrail: Ø48mm beech wood