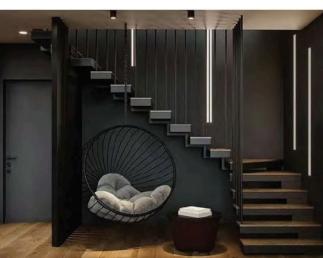

fo@buildersolutionus.com Tel: 858-999-9081

Web: www.buildersolutionus.com



Elevate your home with Builder Solution US Trading Innovation & Builder Solutions and experience the difference that quality, style, and exceptional service can make. Browse our catalogue today and let us help you turn your house into the home of your dreams.











# **CATALOG**



3>>>34



#### Straight Staircase



1# Stair specification: floor height: 3205mm; step length: 920mm; step riser: 188.53mm; stringer: 300\*10mm carton steel with power coated; support plate: 6mm carton steel closed riser: 20mm rubber wood; tread: 40mm rubber wood timber; Glass: 12mm THK tempered clear Handrail: Ø48mm beech wood









Straight Staircase







Straight Staircase









6>>>34



L Shape of Staircase











7>>>34



L Shape of Staircase











8>>>3



L Shape of Staircase









9>>>34



#### U Shape of Staircase











10>>>34



U Shape of Staircase











11>>>34



#### U Shape of Staircase











#### Curved Staircase with glass railing





13>>>34



2400 2400

1F-2F PLAN SCALE: 1:1





14>>>34



Curved Staircase













15>>>34



**Curved Staircase** 









#### Spiral Staircase





17>>>34











18>>>34



Spiral Staircase









19>>>34



Spiral Staircase













20>>>34



# U shape of aluminum channel railing









21>>>34



# U shape of aluminum channel railing











22>>>34



Spigot glass railing













23>>>34



Spigot glass railing











24>>>34



Standoff glass railing with stainless tube handrail.