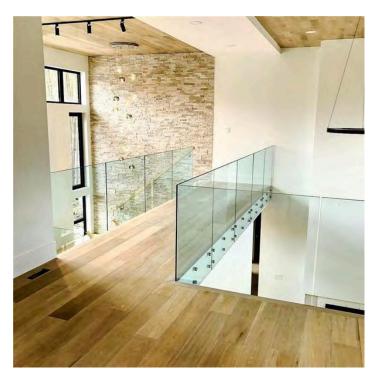

# U shape of aluminum channel railing

22>>>34

Spigot glass railing

23>>>34

Spigot glass railing

24>>>34

Standoff glass railing with stainless tube handrail.

25>>>34

Standoff glass railing with stainless tube handrail.

Cable railing

27>>>34

Rod railing

28>>>34