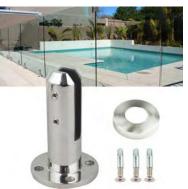

# Project picture: stainless steel post

32>>>34

# Project picture: stainless steel post

33>>>34

Project picture: Solid wood reads

34>>>34