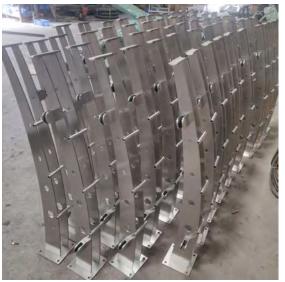

# Project picture: stainless steel post

32>>>34

# Project picture: stainless steel post

33>>>34

Project picture: Solid wood reads

34>>>34