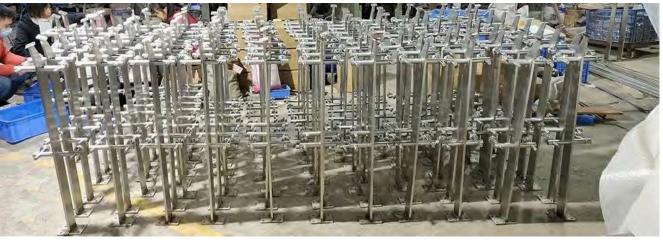

# Project picture: stainless steel post

32>>>34

# Project picture: stainless steel post

33>>>34

Project picture: Solid wood reads

34>>>34