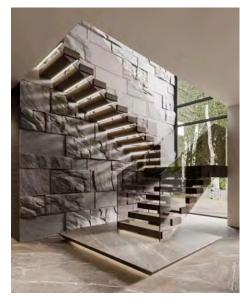

#### Curved Staircase with glass railing

13>>>34

2400 2400

1F-2F PLAN SCALE: 1:1

14>>>34

Curved Staircase

15>>>34

**Curved Staircase** 