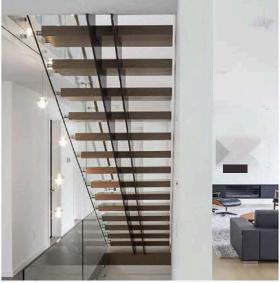

#### Straight Staircase

1# Stair specification: floor height: 3205mm; step length: 920mm; step riser: 188.53mm; stringer: 300\*10mm carton steel with power coated; support plate: 6mm carton steel closed riser: 20mm rubber wood; tread: 40mm rubber wood timber; Glass: 12mm THK tempered clear Handrail: Ø48mm beech wood