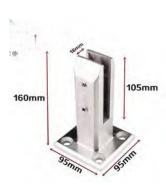

# Project picture: stainless steel post

32>>>34

# Project picture: stainless steel post

33>>>34

Project picture: Solid wood reads

34>>>34