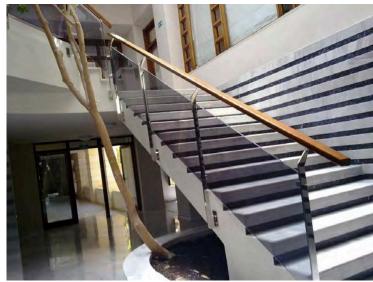

#### Stair and railing

#### Straight Staircase

1# Stair specification: floor height: 3205mm; step length: 920mm; step riser: 188.53mm; stringer: 300\*10mm carton steel with power coated; support plate: 6mm carton steel closed riser: 20mm rubber wood; tread: 40mm rubber wood timber; Glass: 12mm THK tempered clear Handrail: Ø48mm beech wood