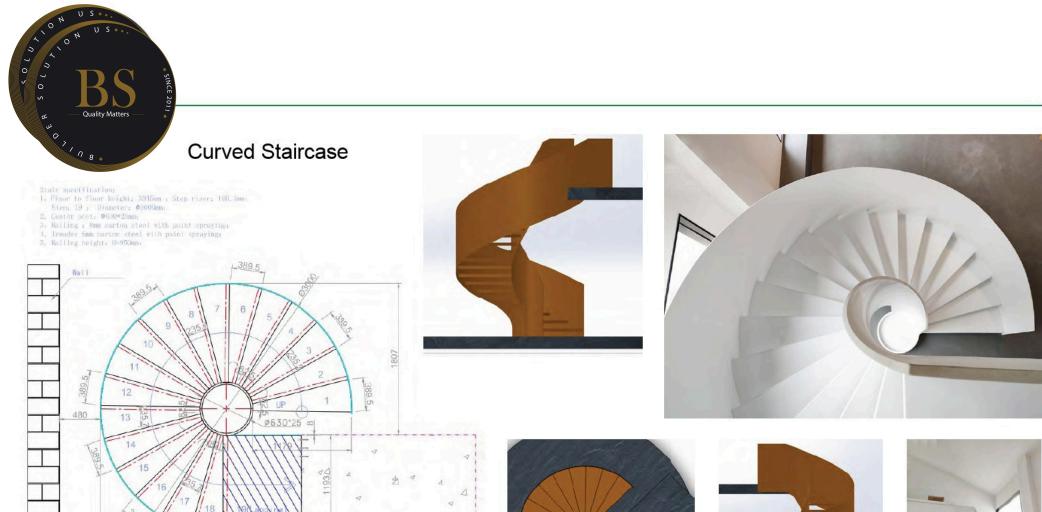

#### Curved Staircase with glass railing

13>>>34

2400 2400

1F-2F PLAN SCALE: 1:1

14>>>34

Curved Staircase

15>>>34

**Curved Staircase** 