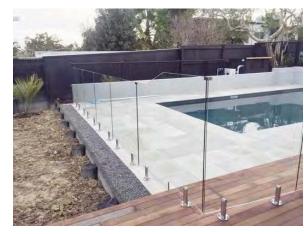

# U shape of aluminum channel railing

22>>>34

Spigot glass railing

23>>>34

Spigot glass railing

24>>>34

Standoff glass railing with stainless tube handrail.

25>>>34

Standoff glass railing with stainless tube handrail.

Cable railing

27>>>34

Rod railing

28>>>34