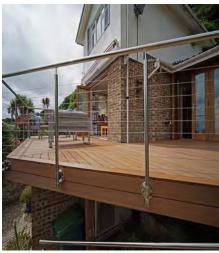

Standoff glass railing with stainless tube handrail.

Cable railing

27>>>34

Rod railing

28>>>34