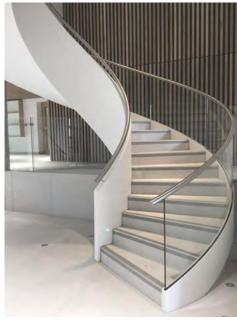

#### Curved Staircase with glass railing

13>>>34

2400 2400

1F-2F PLAN SCALE: 1:1

14>>>34

Curved Staircase

15>>>34

**Curved Staircase** 