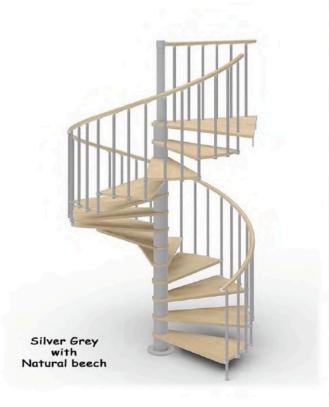

#### Spiral Staircase

17>>>34

18>>>34

Spiral Staircase

19>>>34

Spiral Staircase

20>>>34