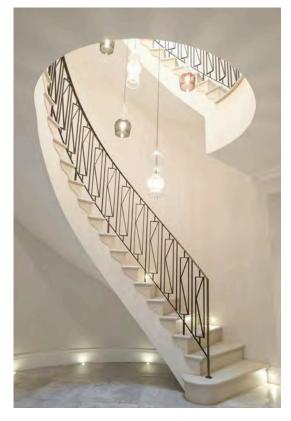

# Curved Staircase with glass railing





13>>>34



2400 2400

1F-2F PLAN SCALE: 1:1





14>>>34



Curved Staircase













15>>>34



**Curved Staircase** 









#### Spiral Staircase





17>>>34











18>>>34



Spiral Staircase









19>>>34



Spiral Staircase













20>>>34



# U shape of aluminum channel railing









21>>>34



# U shape of aluminum channel railing











22>>>34



Spigot glass railing













23>>>34



Spigot glass railing











24>>>34



Standoff glass railing with stainless tube handrail.









25>>>34



Standoff glass railing with stainless tube handrail.









Cable railing











27>>>34



Rod railing







28>>>34



# Rod railing









#### Aluminium Fence



30>>>34



#### Wrought iron fence











31>>>34



# Project picture: stainless steel post









32>>>34



# Project picture: stainless steel post









33>>>34



Project picture: Solid wood reads









34>>>34