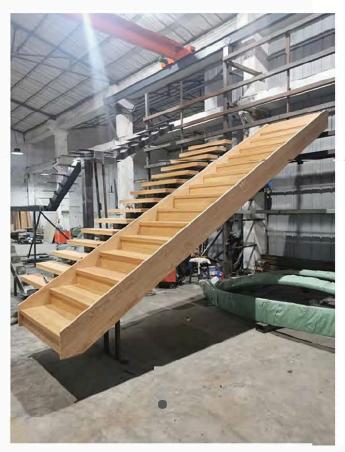

#### Straight Staircase

1# Stair specification: floor height: 3205mm; step length: 920mm; step riser: 188.53mm; stringer: 300\*10mm carton steel with power coated; support plate: 6mm carton steel closed riser: 20mm rubber wood; tread: 40mm rubber wood timber; Glass: 12mm THK tempered clear Handrail: Ø48mm beech wood

Straight Staircase

Straight Staircase

6>>>34

L Shape of Staircase

7>>>34

L Shape of Staircase

8>>>3

L Shape of Staircase