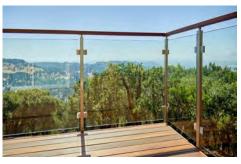

# U shape of aluminum channel railing

22>>>34

Spigot glass railing

23>>>34

Spigot glass railing

24>>>34

Standoff glass railing with stainless tube handrail.

25>>>34

Standoff glass railing with stainless tube handrail.

Cable railing

27>>>34

Rod railing

28>>>34