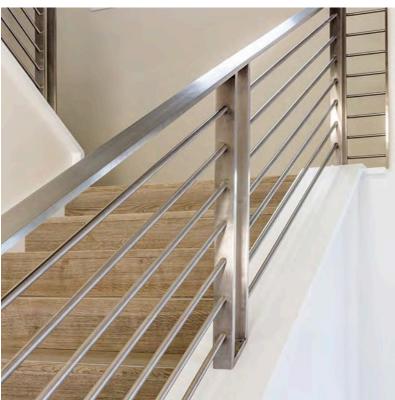

10>>>34



U Shape of Staircase











11>>>34



#### U Shape of Staircase











#### Curved Staircase with glass railing





13>>>34



2400 2400

1F-2F PLAN SCALE: 1:1





14>>>34



Curved Staircase













15>>>34



**Curved Staircase** 









#### Spiral Staircase





17>>>34











18>>>34



Spiral Staircase









19>>>34



Spiral Staircase













20>>>34



# U shape of aluminum channel railing









21>>>34



# U shape of aluminum channel railing











22>>>34



Spigot glass railing













23>>>34



Spigot glass railing











24>>>34



Standoff glass railing with stainless tube handrail.









25>>>34



Standoff glass railing with stainless tube handrail.









Cable railing











27>>>34



Rod railing







28>>>34



# Rod railing









#### Aluminium Fence



30>>>34



#### Wrought iron fence











31>>>34



# Project picture: stainless steel post









32>>>34



# Project picture: stainless steel post









33>>>34



Project picture: Solid wood reads









34>>>34