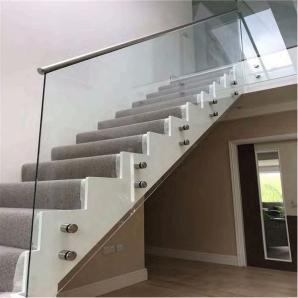

# U shape of aluminum channel railing

22>>>34

Spigot glass railing

23>>>34

Spigot glass railing

24>>>34

Standoff glass railing with stainless tube handrail.

25>>>34

Standoff glass railing with stainless tube handrail.

Cable railing

27>>>34

Rod railing

28>>>34