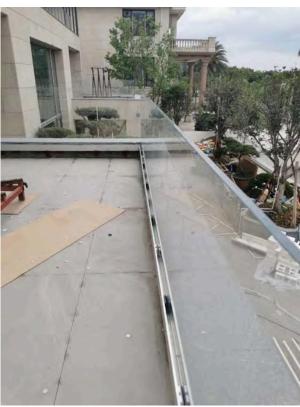

# U shape of aluminum channel railing

21>>>34

# U shape of aluminum channel railing

22>>>34

Spigot glass railing

23>>>34

Spigot glass railing

24>>>34

Standoff glass railing with stainless tube handrail.

25>>>34