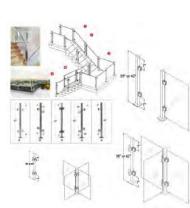

# U shape of aluminum channel railing

22>>>34

Spigot glass railing

23>>>34

Spigot glass railing

24>>>34

Standoff glass railing with stainless tube handrail.

25>>>34

Standoff glass railing with stainless tube handrail.

Cable railing

27>>>34

Rod railing

28>>>34