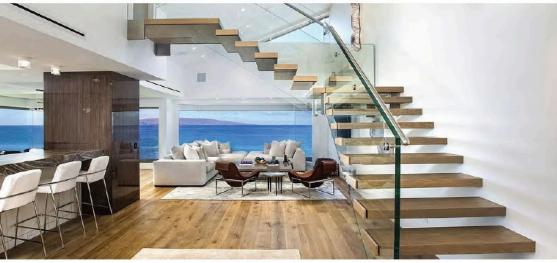

#### Straight Staircase

1# Stair specification: floor height: 3205mm; step length: 920mm; step riser: 188.53mm; stringer: 300\*10mm carton steel with power coated; support plate: 6mm carton steel closed riser: 20mm rubber wood; tread: 40mm rubber wood timber; Glass: 12mm THK tempered clear Handrail: Ø48mm beech wood

Straight Staircase

Straight Staircase

6>>>34

L Shape of Staircase

7>>>34

L Shape of Staircase

8>>>3

L Shape of Staircase