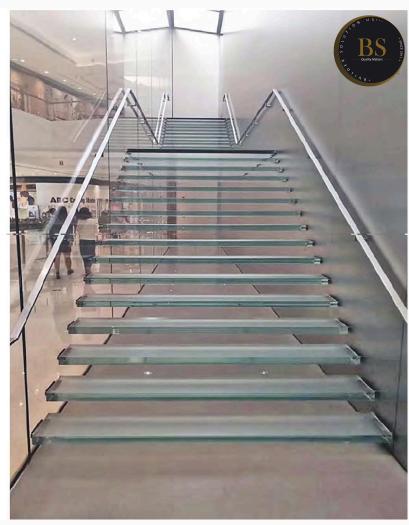

#### Straight Staircase

1# Stair specification: floor height: 3205mm; step length: 920mm; step riser: 188.53mm; stringer: 300\*10mm carton steel with power coated; support plate: 6mm carton steel closed riser: 20mm rubber wood; tread: 40mm rubber wood timber; Glass: 12mm THK tempered clear Handrail: Ø48mm beech wood