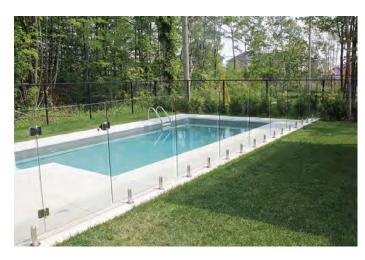

# Project picture: stainless steel post

32>>>34

# Project picture: stainless steel post

33>>>34

Project picture: Solid wood reads

34>>>34