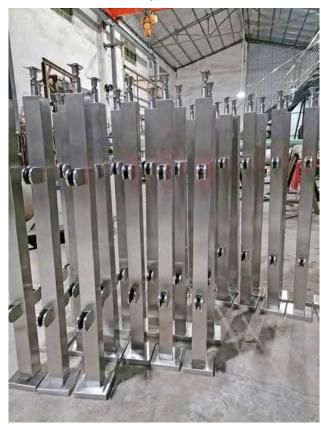

# Project picture: stainless steel post

32>>>34

# Project picture: stainless steel post

33>>>34

Project picture: Solid wood reads

34>>>34