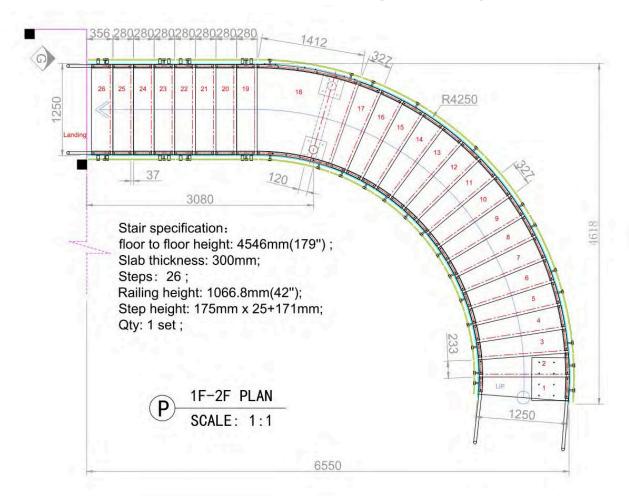

#### Curved Staircase with glass railing

13>>>34

2400 2400

1F-2F PLAN SCALE: 1:1

14>>>34

Curved Staircase

15>>>34

**Curved Staircase** 