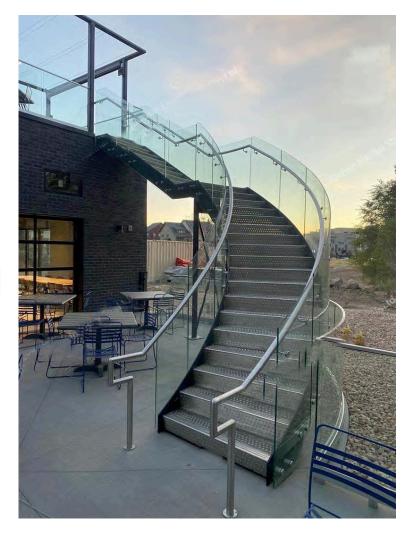

#### Curved Staircase with glass railing

13>>>34

2400 2400

1F-2F PLAN SCALE: 1:1

14>>>34

Curved Staircase

15>>>34

**Curved Staircase** 