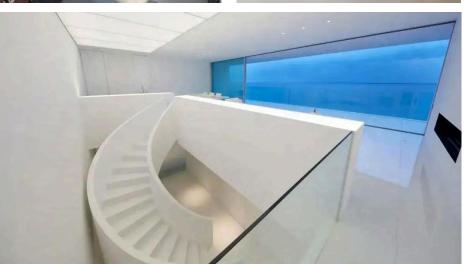

#### Curved Staircase with glass railing

13>>>34

2400 2400

1F-2F PLAN SCALE: 1:1

14>>>34

Curved Staircase

15>>>34

**Curved Staircase** 