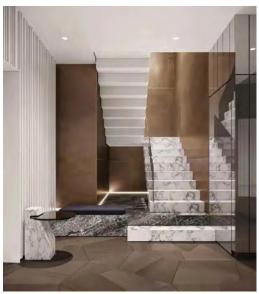

#### Curved Staircase with glass railing

13>>>34

2400 2400

1F-2F PLAN SCALE: 1:1

14>>>34

Curved Staircase

15>>>34

**Curved Staircase** 