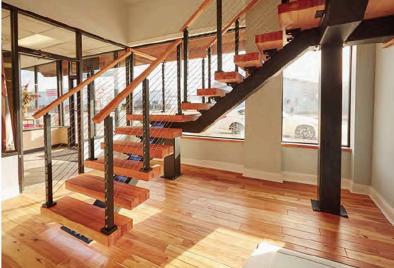

#### Straight Staircase

1# Stair specification: floor height: 3205mm; step length: 920mm; step riser: 188.53mm; stringer: 300\*10mm carton steel with power coated; support plate: 6mm carton steel closed riser: 20mm rubber wood; tread: 40mm rubber wood timber; Glass: 12mm THK tempered clear Handrail: Ø48mm beech wood

Straight Staircase

Straight Staircase

6>>>34

L Shape of Staircase

7>>>34

L Shape of Staircase

8>>>3

L Shape of Staircase