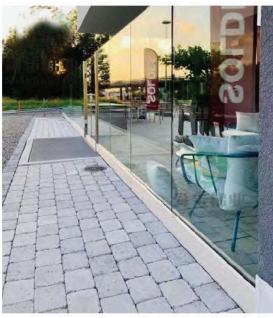

# Project picture: stainless steel post

32>>>34

# Project picture: stainless steel post

33>>>34

Project picture: Solid wood reads

34>>>34