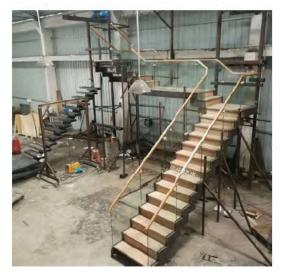

#### Straight Staircase

1# Stair specification: floor height: 3205mm; step length: 920mm; step riser: 188.53mm; stringer: 300\*10mm carton steel with power coated; support plate: 6mm carton steel closed riser: 20mm rubber wood; tread: 40mm rubber wood timber; Glass: 12mm THK tempered clear Handrail: Ø48mm beech wood

Straight Staircase

Straight Staircase

6>>>34

L Shape of Staircase

7>>>34

L Shape of Staircase

8>>>3

L Shape of Staircase