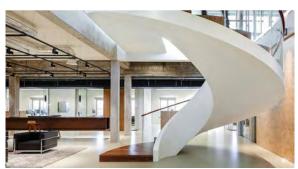

#### Curved Staircase with glass railing

13>>>34

2400 2400

1F-2F PLAN SCALE: 1:1

14>>>34

Curved Staircase

15>>>34

**Curved Staircase** 