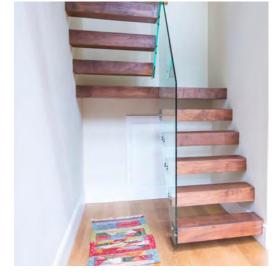

#### Straight Staircase

1# Stair specification: floor height: 3205mm; step length: 920mm; step riser: 188.53mm; stringer: 300\*10mm carton steel with power coated; support plate: 6mm carton steel closed riser: 20mm rubber wood; tread: 40mm rubber wood timber; Glass: 12mm THK tempered clear Handrail: Ø48mm beech wood

Straight Staircase

Straight Staircase

6>>>34

L Shape of Staircase

7>>>34

L Shape of Staircase

8>>>3

L Shape of Staircase