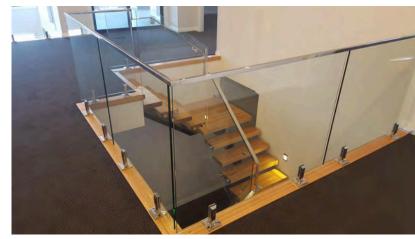

#### Stair and railing

#### Straight Staircase

1# Stair specification: floor height: 3205mm; step length: 920mm; step riser: 188.53mm; stringer: 300\*10mm carton steel with power coated; support plate: 6mm carton steel closed riser: 20mm rubber wood; tread: 40mm rubber wood timber; Glass: 12mm THK tempered clear Handrail: Ø48mm beech wood