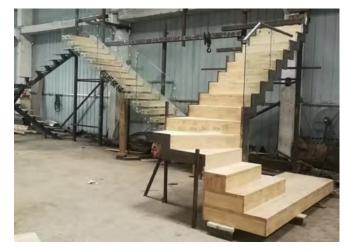

#### Straight Staircase

1# Stair specification: floor height: 3205mm; step length: 920mm; step riser: 188.53mm; stringer: 300\*10mm carton steel with power coated; support plate: 6mm carton steel closed riser: 20mm rubber wood; tread: 40mm rubber wood timber; Glass: 12mm THK tempered clear Handrail: Ø48mm beech wood