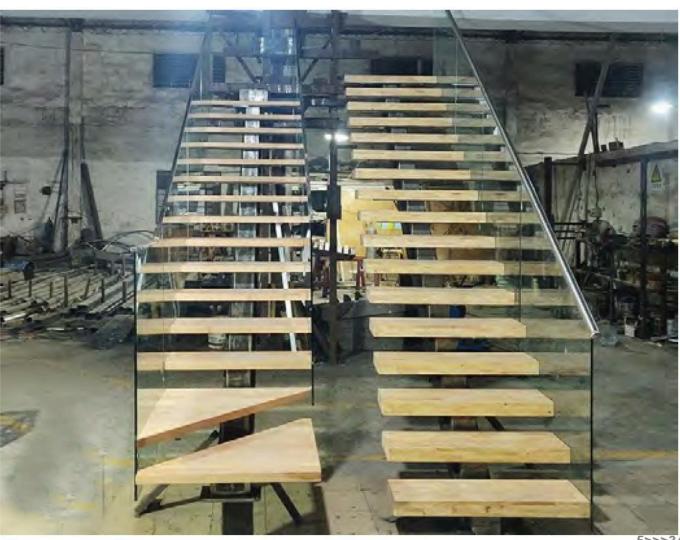

#### Straight Staircase

1# Stair specification: floor height: 3205mm; step length: 920mm; step riser: 188.53mm; stringer: 300\*10mm carton steel with power coated; support plate: 6mm carton steel closed riser: 20mm rubber wood; tread: 40mm rubber wood timber; Glass: 12mm THK tempered clear Handrail: Ø48mm beech wood

Straight Staircase

Straight Staircase

6>>>34

L Shape of Staircase

7>>>34

L Shape of Staircase

8>>>3

L Shape of Staircase