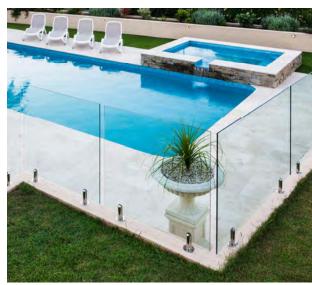

# U shape of aluminum channel railing

22>>>34

Spigot glass railing

23>>>34

Spigot glass railing

24>>>34

Standoff glass railing with stainless tube handrail.

25>>>34