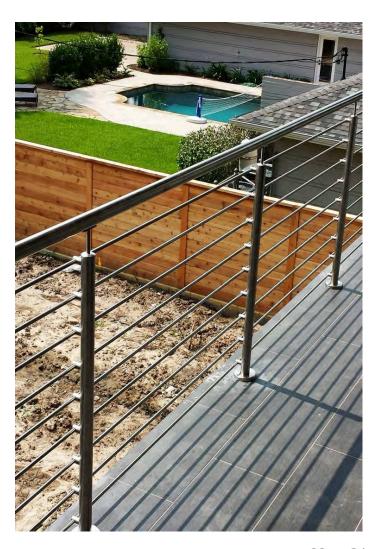

10>>>34



U Shape of Staircase











11>>>34



#### U Shape of Staircase











#### Curved Staircase with glass railing





13>>>34



2400 2400

1F-2F PLAN SCALE: 1:1





14>>>34



Curved Staircase













15>>>34



**Curved Staircase** 









#### Spiral Staircase





17>>>34











18>>>34



Spiral Staircase









19>>>34



Spiral Staircase













20>>>34



# U shape of aluminum channel railing









21>>>34



# U shape of aluminum channel railing











22>>>34



Spigot glass railing













23>>>34



Spigot glass railing











24>>>34



Standoff glass railing with stainless tube handrail.









25>>>34



Standoff glass railing with stainless tube handrail.









Cable railing











27>>>34



Rod railing







28>>>34



# Rod railing









#### Aluminium Fence



30>>>34



#### Wrought iron fence











31>>>34



# Project picture: stainless steel post









32>>>34



# Project picture: stainless steel post









33>>>34



Project picture: Solid wood reads









34>>>34