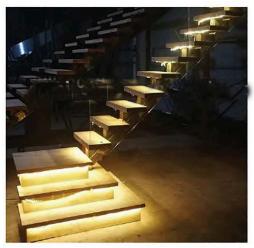

9-9081

Web: www.buildersolutionus.com



Elevate your home with Builder Solution US Trading Innovation & Builder Solutions and experience the difference that quality, style, and exceptional service can make. Browse our catalogue today and let us help you turn your house into the home of your dreams.











# **CATALOG**



3>>>34



#### Straight Staircase



1# Stair specification: floor height: 3205mm; step length: 920mm; step riser: 188.53mm; stringer: 300\*10mm carton steel with power coated; support plate: 6mm carton steel closed riser: 20mm rubber wood; tread: 40mm rubber wood timber; Glass: 12mm THK tempered clear Handrail: Ø48mm beech wood









Straight Staircase







Straight Staircase









6>>>34



L Shape of Staircase











7>>>34



L Shape of Staircase











8>>>3



L Shape of Staircase









9>>>34



#### U Shape of Staircase











10>>>34



U Shape of Staircase











11>>>34



#### U Shape of Staircase











#### Curved Staircase with glass railing





13>>>34



2400 2400

1F-2F PLAN SCALE: 1:1





14>>>34



Curved Staircase













15>>>34



**Curved Staircase** 









#### Spiral Staircase





17>>>34











18>>>34



Spiral Staircase









19>>>34



Spiral Staircase













20>>>34



# U shape of aluminum channel railing









21>>>34



# U shape of aluminum channel railing











22>>>34



Spigot glass railing













23>>>34



Spigot glass railing











24>>>34



Standoff glass railing with stainless tube handrail.









25>>>34



Standoff glass railing