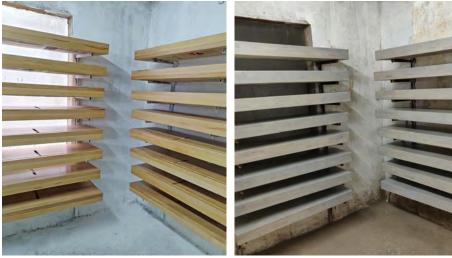

# Project picture: stainless steel post

33>>>34

Project picture: Solid wood reads

34>>>34