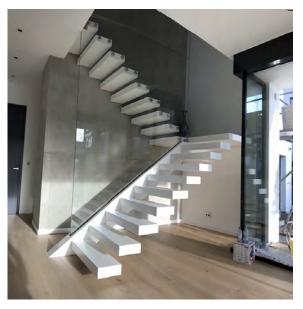

#### Curved Staircase with glass railing

13>>>34

2400 2400

1F-2F PLAN SCALE: 1:1

14>>>34

Curved Staircase

15>>>34

**Curved Staircase** 