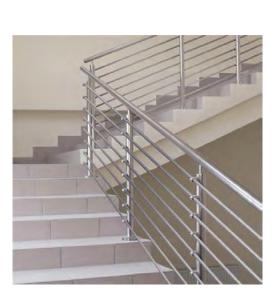

# Project picture: stainless steel post

32>>>34

# Project picture: stainless steel post

33>>>34

Project picture: Solid wood reads

34>>>34