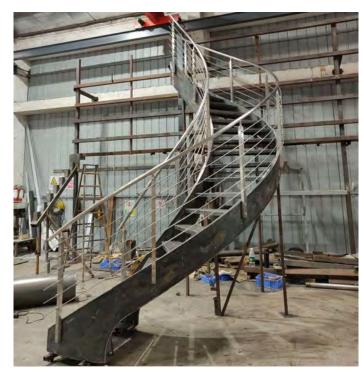

#### Spiral Staircase

17>>>34

18>>>34

Spiral Staircase

19>>>34

Spiral Staircase

20>>>34