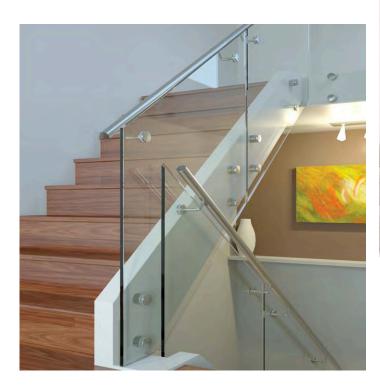

# U shape of aluminum channel railing

22>>>34

Spigot glass railing

23>>>34

Spigot glass railing

24>>>34

Standoff glass railing with stainless tube handrail.

25>>>34

Standoff glass railing with stainless tube handrail.

Cable railing

27>>>34

Rod railing

28>>>34