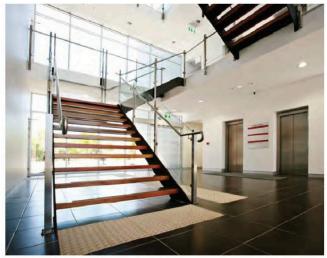

#### Straight Staircase

1# Stair specification: floor height: 3205mm; step length: 920mm; step riser: 188.53mm; stringer: 300\*10mm carton steel with power coated; support plate: 6mm carton steel closed riser: 20mm rubber wood; tread: 40mm rubber wood timber; Glass: 12mm THK tempered clear Handrail: Ø48mm beech wood

Straight Staircase

Straight Staircase

6>>>34

L Shape of Staircase

7>>>34

L Shape of Staircase

8>>>3

L Shape of Staircase