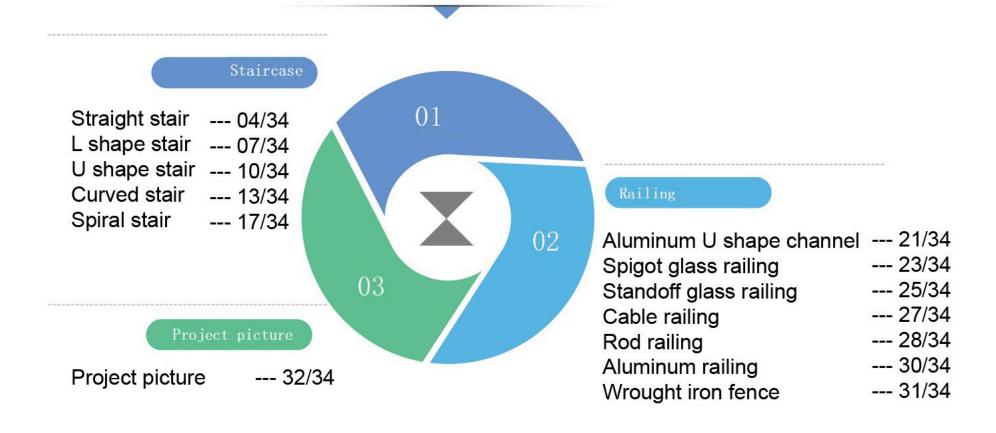

#### Stair and railing









#### **Builder Solution US**

1155 CAMINO DEL MAR SUITE 423, DEL MAR, CA 92014

E-mail: info@buildersolutionus.com Tel: 858-999-9081

Web: www.buildersolutionus.com



Elevate your home with Builder Solution US Trading Innovation & Builder Solutions and experience the difference that quality, style, and exceptional service can make. Browse our catalogue today and let us help you turn your house into the home of your dreams.











# **CATALOG**



3>>>34



#### Straight Staircase



1# Stair specification: floor height: 3205mm; step length: 920mm; step riser: 188.53mm; stringer: 300\*10mm carton steel with power coated; support plate: 6mm carton steel closed riser: 20mm rubber wood; tread: 40mm rubber wood timber; Glass: 12mm THK tempered clear Handrail: Ø48mm beech wood









Straight Staircase







Straight Staircase









6>>>34



L Shape of Staircase











7>>>34



L Shape of Staircase











8>>>3



L Shape of Staircase









9>>>34



#### U Shape of Staircase











10>>>34



U Shape of Staircase











11>>>34



#### U Shape of Staircase











#### Curved Staircase with glass railing





13>>>34



2400 2400

1F-2F PLAN SCALE: 1:1





14>>>34



Curved Staircase













15>>>34