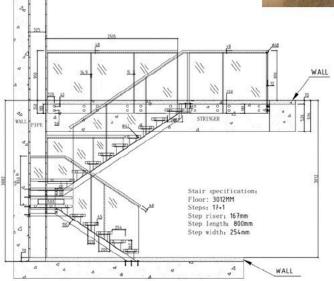

#### Straight Staircase

1# Stair specification: floor height: 3205mm; step length: 920mm; step riser: 188.53mm; stringer: 300\*10mm carton steel with power coated; support plate: 6mm carton steel closed riser: 20mm rubber wood; tread: 40mm rubber wood timber; Glass: 12mm THK tempered clear Handrail: Ø48mm beech wood