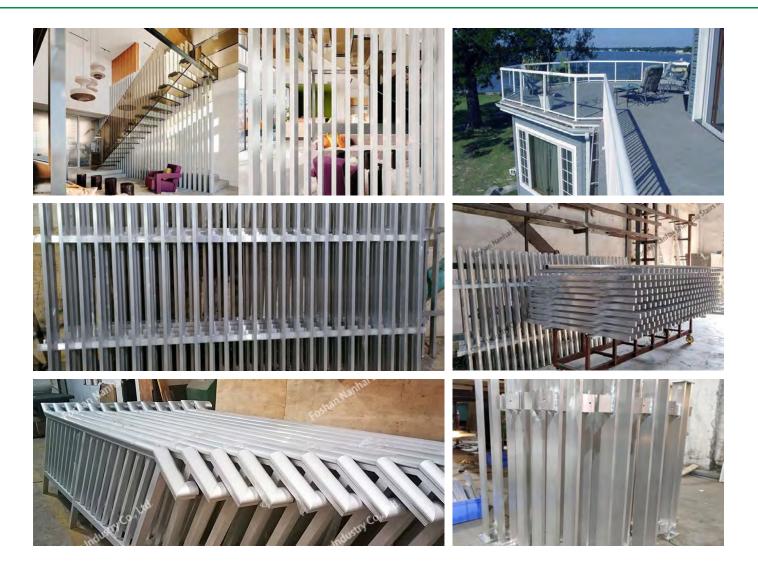

## U Shape of Staircase











#### Curved Staircase with glass railing





13>>>34



2400 2400

1F-2F PLAN SCALE: 1:1





14>>>34



Curved Staircase













15>>>34



**Curved Staircase** 









#### Spiral Staircase





17>>>34











18>>>34



Spiral Staircase









19>>>34



Spiral Staircase













20>>>34



# U shape of aluminum channel railing









21>>>34



# U shape of aluminum channel railing











22>>>34



Spigot glass railing













23>>>34



Spigot glass railing











24>>>34



Standoff glass railing with stainless tube handrail.









25>>>34



Standoff glass railing with stainless tube handrail.









Cable railing











27>>>34



Rod railing







28>>>34



# Rod railing









#### Aluminium Fence



30>>>34



#### Wrought iron fence











31>>>34



# Project picture: stainless steel post









32>>>34



# Project picture: stainless steel post









33>>>34



Project picture: Solid wood reads









34>>>34