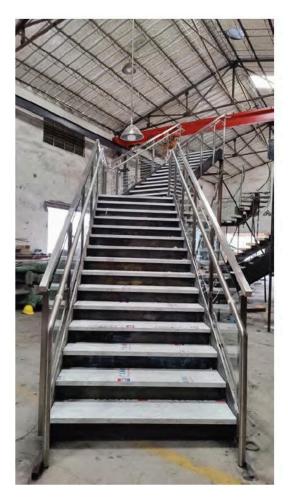

#### Straight Staircase

1# Stair specification: floor height: 3205mm; step length: 920mm; step riser: 188.53mm; stringer: 300\*10mm carton steel with power coated; support plate: 6mm carton steel closed riser: 20mm rubber wood; tread: 40mm rubber wood timber; Glass: 12mm THK tempered clear Handrail: Ø48mm beech wood

Straight Staircase

Straight Staircase

6>>>34

L Shape of Staircase

7>>>34

L Shape of Staircase

8>>>3

L Shape of Staircase