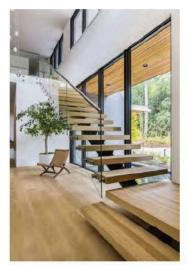

#### Straight Staircase

1# Stair specification: floor height: 3205mm; step length: 920mm; step riser: 188.53mm; stringer: 300\*10mm carton steel with power coated; support plate: 6mm carton steel closed riser: 20mm rubber wood; tread: 40mm rubber wood timber; Glass: 12mm THK tempered clear Handrail: Ø48mm beech wood

Straight Staircase

Straight Staircase

6>>>34

L Shape of Staircase

7>>>34

L Shape of Staircase

8>>>3

L Shape of Staircase