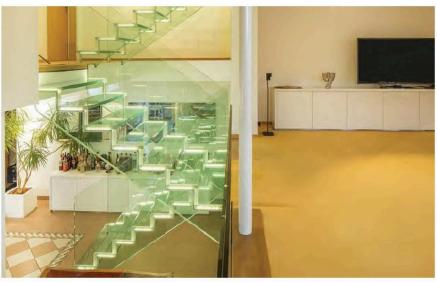

#### Curved Staircase with glass railing

13>>>34

2400 2400

1F-2F PLAN SCALE: 1:1

14>>>34

Curved Staircase

15>>>34

**Curved Staircase** 