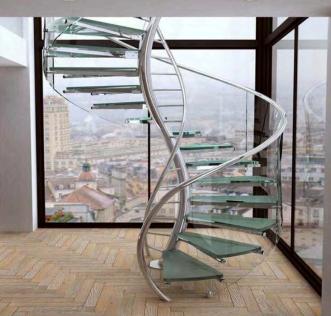

#### Spiral Staircase

17>>>34

18>>>34

Spiral Staircase

19>>>34

Spiral Staircase

20>>>34