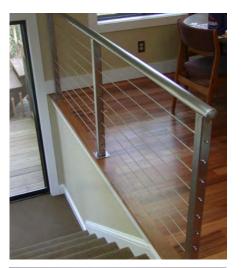

Standoff glass railing with stainless tube handrail.

Cable railing

27>>>34

Rod railing

28>>>34