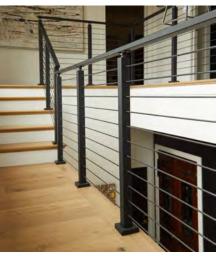

Standoff glass railing with stainless tube handrail.

Cable railing

27>>>34

Rod railing

28>>>34