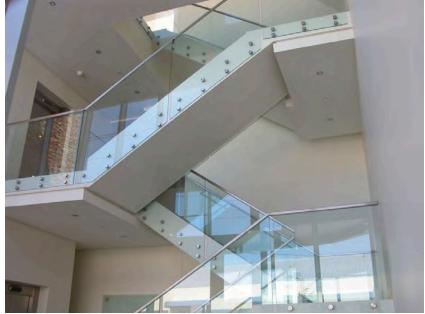

#### Stair and railing

#### Straight Staircase

1# Stair specification: floor height: 3205mm; step length: 920mm; step riser: 188.53mm; stringer: 300\*10mm carton steel with power coated; support plate: 6mm carton steel closed riser: 20mm rubber wood; tread: 40mm rubber wood timber; Glass: 12mm THK tempered clear Handrail: Ø48mm beech wood