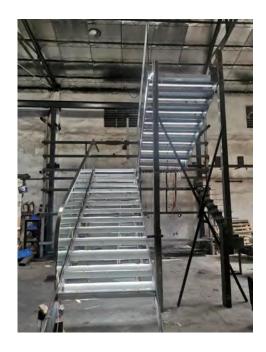

#### U Shape of Staircase

10>>>34

U Shape of Staircase

11>>>34

#### U Shape of Staircase