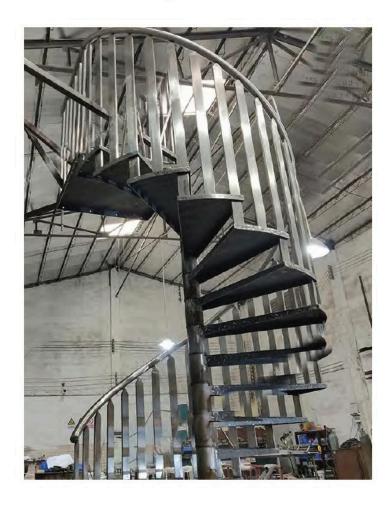

#### Spiral Staircase

17>>>34

18>>>34

Spiral Staircase

19>>>34

Spiral Staircase

20>>>34