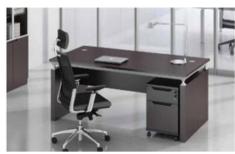

#### MODERN BUSINESS SERIES

GST-B1800

XS-B2801

Benchmark. NAME 0010. ARANGELDGEARRES. RIDDO-GREERRES. ANDRO-GREERRES.

XSY-871802 (E): 1000W-1700C-750 XSY-873002 (E): 2000W-0050C-750 XSY-97306, 2/76 1200W-000C-2000