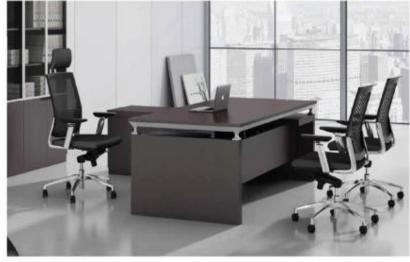

# ELEGANCE SERIES

SJ-B2473 2400Wx1050Dx760H SJ-B2873 2800Wx1050Dx760H SJ-B3273 3200Wx1150Dx760H

The the shot box in through whole in the money creatly and nature at the time energy and beganess has been send with the duration. At a not the thing proper our not understood are also in our spatial the mone with deen recall. Assults of its property for remarks from with the