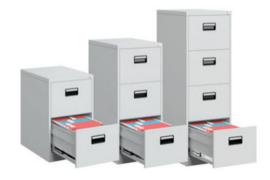

## PRODUCT SERIES — Cabinet Storage

OFFICE FURNITURE COLLECTION

BW01 1200W×400D×1800H

BW02 1600W×400D×1800H