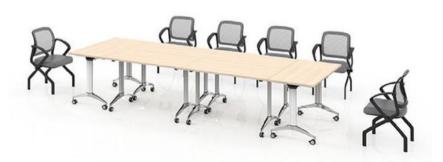

# PRODUCT SERIES — Conference & Training

HJ-1224

B2828 接待台 2800W×700D×1100H

HJ-1532

HJ-1628

H-3614

н-нхз6

H-433614