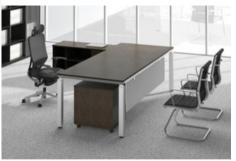

#### MODERN BUSINESS SERIES

GST-B1800

XS-B2801

Benchmark. NAME 0010. ARANGELDGEARRES. RIDDO-GREERRES. ANDRO-GREERRES.

XSY-871802 (E): 1000W-1700C-750 XSY-873002 (E): 2000W-0050C-750 XSY-97306, 2/76 1200W-000C-2000