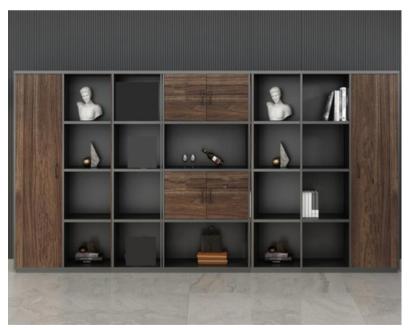

## PRODUCT SERIES — Cabinet Storage

OFFICE FURNITURE COLLECTION

BW01 1200W×400D×1800H

BW02 1600W×400D×1800H