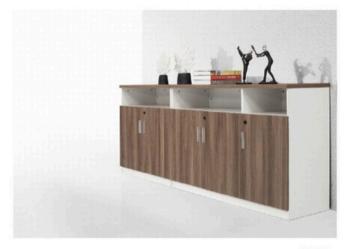

## PRODUCT SERIES — Cabinet Storage

OFFICE FURNITURE COLLECTION

BW01 1200W×400D×1800H

BW02 1600W×400D×1800H

## OFFICE FURNITURE COLLECTION

BW03 1200W×400D×1800H 800W×400D×1800H

BW04 800W×400D×1800H 1200W×400D×1800H

BW05 BW06 800W×400D×1:

BW-1303U

BW-0332

BW-0336

BW-1303P