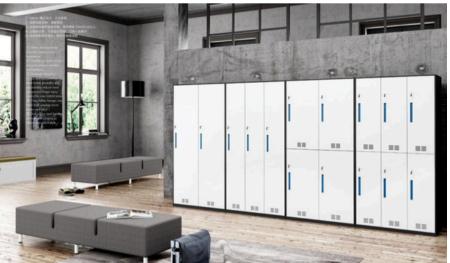

## PRODUCT SERIES — Cabinet Storage

OFFICE FURNITURE COLLECTION

BW01 1200W×400D×1800H

BW02 1600W×400D×1800H

## OFFICE FURNITURE COLLECTION

BW03 1200W×400D×1800H 800W×400D×1800H

BW04 800W×400D×1800H 1200W×400D×1800H

BW05 BW06 800W×400D×1:

BW-1303U

BW-0332

BW-0336

BW-1303P

JB-013

JB-014

JB-018

JB-019

JB-017

BW13 1600W×420D×1800H

BW14 800W×420D×1800H

BW15 1200W×420D×1800H

BW11 1200W×400D×800H

BW12 800W×400D×800H

BW07 2400W×420D×2000H

BW08 2400W×420D×1800H

BW09 3200W×420D×800H

MLGY-001 二口更改和 Dimension 900W×520D×1826H

MLGY-eos IDI (18-816) Dimension (900W×5200×1826H

MLGY-002 I/ ) E-0.40 Dimension SOOW × 5200 × 1825H