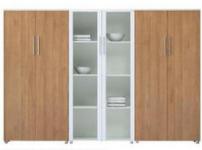

JB-013

JB-014

JB-018

JB-019

JB-017

BW13 1600W×420D×1800H

BW14 800W×420D×1800H

BW15 1200W×420D×1800H