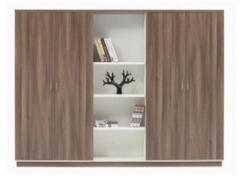

## PRODUCT SERIES — Cabinet Storage

OFFICE FURNITURE COLLECTION

BW01 1200W×400D×1800H

BW02 1600W×400D×1800H