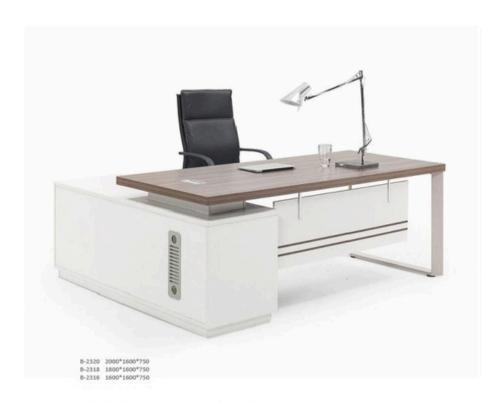

0\*760H 2200\*2000\*760H





ZT-ZC013Z









ZT-TC008B 4800\*1400\*750H 3800\*1400\*750H

#### MODERN BUSINESS SERIES









GST-B1800





XS-B2801





Benchmark. NAME 0010. ARANGELDGEARRES. RIDDO-GREERRES. ANDRO-GREERRES.

XSY-871802 (E): 1000W-1700C-750 XSY-873002 (E): 2000W-0050C-750 XSY-97306, 2/76 1200W-000C-2000

XS-H3601 3600\*1400\*750H

XS-B2001









M-8W0206W









M-BW0206G

M-H0206G





B-0324





H-0335



B-3124 2400\*1800\*760H



B-3120 2000\*20000\*760H



B-3118 1800\*800\*760H



B-31181 1800\*800\*760H



OFFICE FURNITURE COLLECTION

H-3124 2400\*1200\*760H



## PRODUCT SERIES — Modern business



#### STANDING WORKING









AD-1407

AD-1407T





8-3618















B-36-4L

H-3614





















D-2212P4



D-2212PL4



B-22181

















M-2305 M-2304



M-23235



OFFICE FURNITURE COLLECTION





D-231206-2



OFFICE FURNITURE COLLECTION







P-231206G D-231206-4





B-2428





B-2416





B-1124 2400\*1800\*750H



B-1118 1800\*1600\*750H







B1624 Into 2400W×1800D×750H









OFFICE FURNITURE COLLECTION









H-0324









# PRODUCT SERIES — Office Partition & Work Space







P60 Series









PP60 Series











PW40 Series









PP30 Series

















PP30 Series





P20 Series







PT30 Series

















# PRODUCT SERIES — Conference & Training













HJ-1224







B2828 接待台 2800W×700D×1100H





HJ-1532



HJ-1628







H-3614



н-нхз6





H-433614









H-504214









H-ZX24













































## PRODUCT SERIES — Cabinet Storage