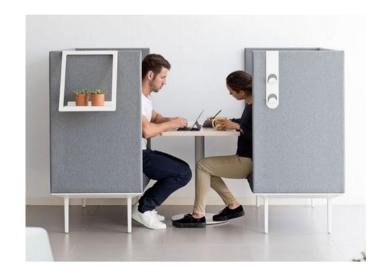

420D×1800H



BW15 1200W×420D×1800H





BW11 1200W×400D×800H



BW12 800W×400D×800H



BW07 2400W×420D×2000H



BW08 2400W×420D×1800H



BW09 3200W×420D×800H









MLGY-001 二口更改和 Dimension 900W×520D×1826H



MLGY-eos IDI (18-816) Dimension (900W×5200×1826H



MLGY-002 I/ ) E-0.40 Dimension SOOW × 5200 × 1825H



MLGY-004 7/128-8/8 Dimension: 900W×5200×1826H











## PRODUCT SERIES — Chair & Sofa















WS-011B



WS-011C

OFFICE FURNITURE COLLECTION







C-112A

























THE CLASSIC NEVER OUT-OF -DATE











WS-440A























WS-055

WS-056

WS-062

WS-066

WS-074

WS-025





























L21-8 L21-8

**Builder Solution US** 





5-300



5-330

**Builder Solution US** 







-180







5-150















S-1800 S-9000





S-1600



S-66 S-75







## PRODUCT SERIES — Hotel & Apartment