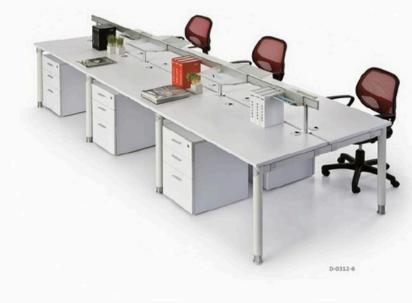

#### MODERN BUSINESS SERIES

GST-B1800

XS-B2801

Benchmark. NAME 0010. ARANGELDGEARRES. RIDDO-GREERRES. ANDRO-GREERRES.

XSY-871802 (E): 1000W-1700C-750 XSY-873002 (E): 2000W-0050C-750 XSY-97306, 2/76 1200W-000C-2000