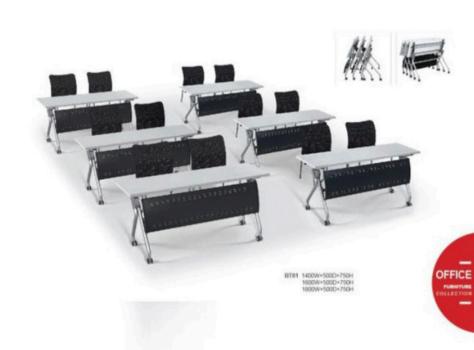

# PRODUCT SERIES — Conference & Training

HJ-1224

B2828 接待台 2800W×700D×1100H

HJ-1532

HJ-1628

H-3614

н-нхз6

H-433614