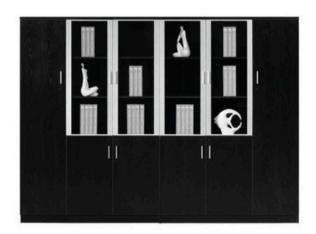

BW11 1200W×400D×800H

BW12 800W×400D×800H

BW07 2400W×420D×2000H

BW08 2400W×420D×1800H

BW09 3200W×420D×800H

MLGY-001 二口更改和 Dimension 900W×520D×1826H

MLGY-eos IDI (18-816) Dimension (900W×5200×1826H

MLGY-002 I/ ) E-0.40 Dimension SOOW × 5200 × 1825H