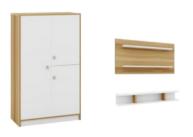

D×800H



BW07 2400W×420D×2000H



BW08 2400W×420D×1800H



BW09 3200W×420D×800H









MLGY-001 二口更改和 Dimension 900W×520D×1826H



MLGY-eos IDI (18-816) Dimension (900W×5200×1826H



MLGY-002 I/ ) E-0.40 Dimension SOOW × 5200 × 1825H



MLGY-004 7/128-8/8 Dimension: 900W×5200×1826H











## PRODUCT SERIES — Chair & Sofa















WS-011B



WS-011C

OFFICE FURNITURE COLLECTION







C-112A

























THE CLASSIC NEVER OUT-OF -DATE











WS-440A























WS-055

WS-056

WS-062

WS-066

WS-074

WS-025





























L21-8 L21-8

**Builder Solution US** 





5-300



5-330

**Builder Solution US** 







-180







5-150















S-1800 S-9000





S-1600



S-66 S-75







## PRODUCT SERIES — Hotel & Apartment