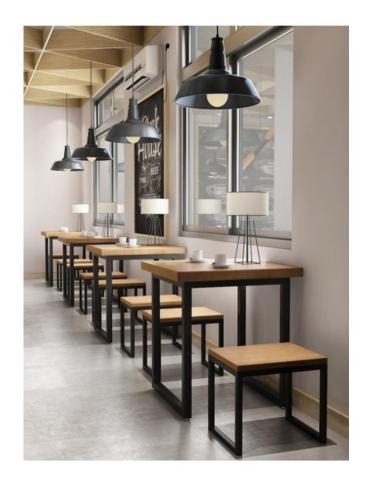

20D×2000H



BW08 2400W×420D×1800H



BW09 3200W×420D×800H









MLGY-001 二口更改和 Dimension 900W×520D×1826H



MLGY-eos IDI (18-816) Dimension (900W×5200×1826H



MLGY-002 I/ ) E-0.40 Dimension SOOW × 5200 × 1825H



MLGY-004 7/128-8/8 Dimension: 900W×5200×1826H











## PRODUCT SERIES — Chair & Sofa















WS-011B



WS-011C

OFFICE FURNITURE COLLECTION







C-112A

























THE CLASSIC NEVER OUT-OF -DATE











WS-440A























WS-055

WS-056

WS-062

WS-066

WS-074

WS-025





























L21-8 L21-8

**Builder Solution US** 





5-300



5-330

**Builder Solution US** 







-180







5-150















S-1800 S-9000





S-1600



S-66 S-75







## PRODUCT SERIES — Hotel & Apartment