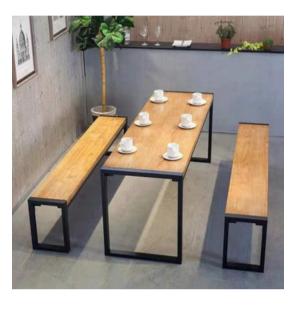

2000H



BW08 2400W×420D×1800H



BW09 3200W×420D×800H









MLGY-001 二口更改和 Dimension 900W×520D×1826H



MLGY-eos IDI (18-816) Dimension (900W×5200×1826H



MLGY-002 I/ ) E-0.40 Dimension SOOW × 5200 × 1825H



MLGY-004 7/128-8/8 Dimension: 900W×5200×1826H











## PRODUCT SERIES — Chair & Sofa















WS-011B



WS-011C

OFFICE FURNITURE COLLECTION







C-112A

























THE CLASSIC NEVER OUT-OF -DATE











WS-440A























WS-055

WS-056

WS-062

WS-066

WS-074

WS-025





























L21-8 L21-8

**Builder Solution US** 





5-300



5-330

**Builder Solution US** 







-180







5-150















S-1800 S-9000





S-1600



S-66 S-75







## PRODUCT SERIES — Hotel & Apartment