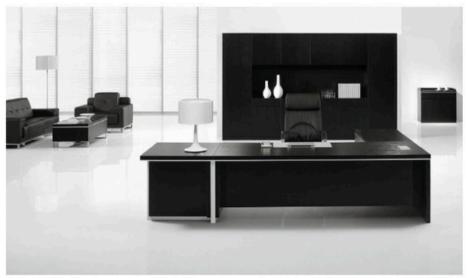

#### MODERN BUSINESS SERIES

GST-B1800

XS-B2801

Benchmark. NAME 0010. ARANGELDGEARRES. RIDDO-GREERRES. ANDRO-GREERRES.

XSY-871802 (E): 1000W-1700C-750 XSY-873002 (E): 2000W-0050C-750 XSY-97306, 2/76 1200W-000C-2000