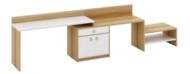

00D×800H



BW07 2400W×420D×2000H



BW08 2400W×420D×1800H



BW09 3200W×420D×800H









MLGY-001 二口更改和 Dimension 900W×520D×1826H



MLGY-eos IDI (18-816) Dimension (900W×5200×1826H



MLGY-002 I/ ) E-0.40 Dimension SOOW × 5200 × 1825H



MLGY-004 7/128-8/8 Dimension: 900W×5200×1826H











## PRODUCT SERIES — Chair & Sofa















WS-011B



WS-011C

OFFICE FURNITURE COLLECTION







C-112A

























THE CLASSIC NEVER OUT-OF -DATE











WS-440A























WS-055

WS-056

WS-062

WS-066

WS-074

WS-025





























L21-8 L21-8

**Builder Solution US** 





5-300



5-330

**Builder Solution US** 







-180







5-150















S-1800 S-9000





S-1600



S-66 S-75







## PRODUCT SERIES — Hotel & Apartment