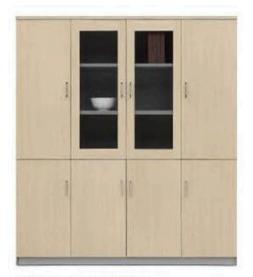

## PRODUCT SERIES — Cabinet Storage

OFFICE FURNITURE COLLECTION

BW01 1200W×400D×1800H

BW02 1600W×400D×1800H

## OFFICE FURNITURE COLLECTION

BW03 1200W×400D×1800H 800W×400D×1800H

BW04 800W×400D×1800H 1200W×400D×1800H

BW05 BW06 800W×400D×1:

BW-1303U

BW-0332

BW-0336

BW-1303P