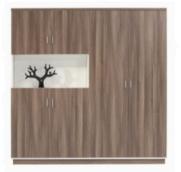

## PRODUCT SERIES — Cabinet Storage

OFFICE FURNITURE COLLECTION

BW01 1200W×400D×1800H

BW02 1600W×400D×1800H