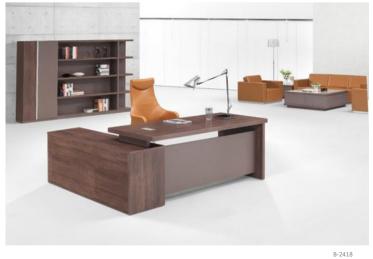

B-2416

B-1124 2400\*1800\*750H

B-1118 1800\*1600\*750H

B1624 Into 2400W×1800D×750H

OFFICE FURNITURE COLLECTION

H-0324