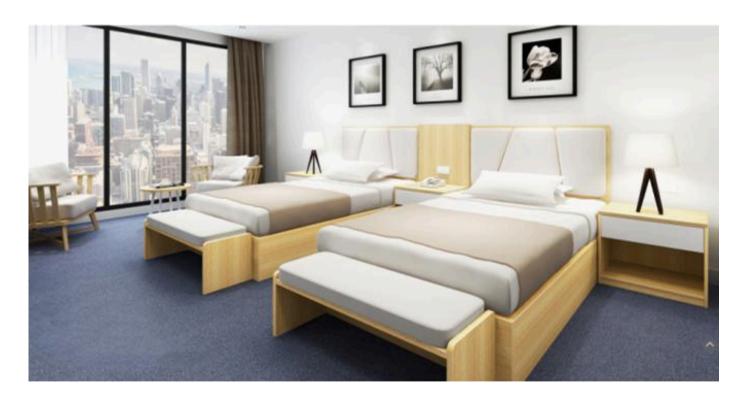

0H



BW07 2400W×420D×2000H



BW08 2400W×420D×1800H



BW09 3200W×420D×800H









MLGY-001 二口更改和 Dimension 900W×520D×1826H



MLGY-eos IDI (18-816) Dimension (900W×5200×1826H



MLGY-002 I/ ) E-0.40 Dimension SOOW × 5200 × 1825H



MLGY-004 7/128-8/8 Dimension: 900W×5200×1826H











## PRODUCT SERIES — Chair & Sofa















WS-011B



WS-011C

OFFICE FURNITURE COLLECTION







C-112A

























THE CLASSIC NEVER OUT-OF -DATE











WS-440A























WS-055

WS-056

WS-062

WS-066

WS-074

WS-025





























L21-8 L21-8

**Builder Solution US** 





5-300



5-330

**Builder Solution US** 







-180







5-150















S-1800 S-9000





S-1600



S-66 S-75







## PRODUCT SERIES — Hotel & Apartment