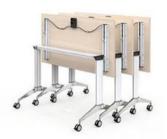

## PRODUCT SERIES — Modern business

#### STANDING WORKING

AD-1407

AD-1407T

8-3618

B-36-4L

H-3614

D-2212P4

D-2212PL4