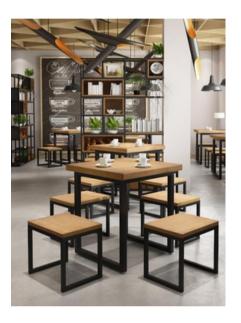

D×2000H



BW08 2400W×420D×1800H



BW09 3200W×420D×800H









MLGY-001 二口更改和 Dimension 900W×520D×1826H



MLGY-eos IDI (18-816) Dimension (900W×5200×1826H



MLGY-002 I/ ) E-0.40 Dimension SOOW × 5200 × 1825H



MLGY-004 7/128-8/8 Dimension: 900W×5200×1826H











## PRODUCT SERIES — Chair & Sofa















WS-011B



WS-011C

OFFICE FURNITURE COLLECTION







C-112A

























THE CLASSIC NEVER OUT-OF -DATE











WS-440A























WS-055

WS-056

WS-062

WS-066

WS-074

WS-025





























L21-8 L21-8

**Builder Solution US** 





5-300



5-330

**Builder Solution US** 







-180







5-150















S-1800 S-9000





S-1600



S-66 S-75







## PRODUCT SERIES — Hotel & Apartment