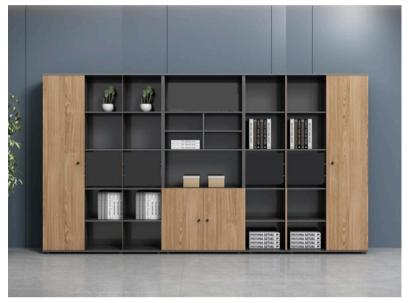

## PRODUCT SERIES — Cabinet Storage

OFFICE FURNITURE COLLECTION

BW01 1200W×400D×1800H

BW02 1600W×400D×1800H