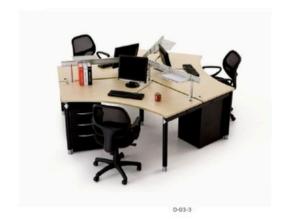

#### MODERN BUSINESS SERIES

GST-B1800

XS-B2801

Benchmark. NAME 0010. ARANGELDGEARRES. RIDDO-GREERRES. ANDRO-GREERRES.

XSY-871802 (E): 1000W-1700C-750 XSY-873002 (E): 2000W-0050C-750 XSY-97306, 2/76 1200W-000C-2000