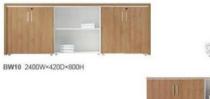

BW11 1200W×400D×800H

BW12 800W×400D×800H

BW07 2400W×420D×2000H

BW08 2400W×420D×1800H

BW09 3200W×420D×800H

MLGY-001 二口更改和 Dimension 900W×520D×1826H

MLGY-eos IDI (18-816) Dimension (900W×5200×1826H

MLGY-002 I/ ) E-0.40 Dimension SOOW × 5200 × 1825H