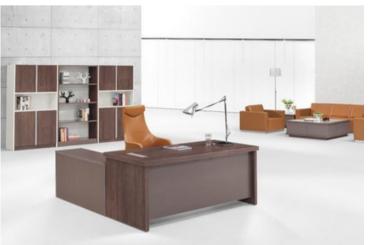

B-2416

B-1124 2400\*1800\*750H

B-1118 1800\*1600\*750H

B1624 Into 2400W×1800D×750H

OFFICE FURNITURE COLLECTION

H-0324