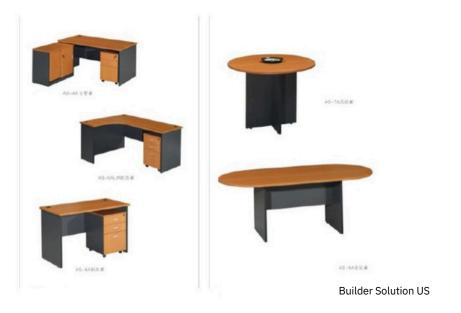

1200W-000C-2000

XS-H3601 3600\*1400\*750H

XS-B2001









M-8W0206W









M-BW0206G

M-H0206G





B-0324





H-0335



B-3124 2400\*1800\*760H



B-3120 2000\*20000\*760H



B-3118 1800\*800\*760H



B-31181 1800\*800\*760H



OFFICE FURNITURE COLLECTION

H-3124 2400\*1200\*760H



## PRODUCT SERIES — Modern business



#### STANDING WORKING









AD-1407

AD-1407T





8-3618















B-36-4L

H-3614





















D-2212P4



D-2212PL4



B-22181

















M-2305 M-2304



M-23235



OFFICE FURNITURE COLLECTION





D-231206-2



OFFICE FURNITURE COLLECTION







P-231206G D-231206-4





B-2428





B-2416





B-1124 2400\*1800\*750H



B-1118 1800\*1600\*750H







B1624 Into 2400W×1800D×750H









OFFICE FURNITURE COLLECTION









H-0324









# PRODUCT SERIES — Office Partition & Work Space







P60 Series









PP60 Series











PW40 Series









PP30 Series

















PP30 Series





P20 Series







PT30 Series

















# PRODUCT SERIES — Conference & Training













HJ-1224







B2828 接待台 2800W×700D×1100H





HJ-1532



HJ-1628







H-3614



н-нхз6





H-433614









H-504214









H-ZX24













































## PRODUCT SERIES — Cabinet Storage







OFFICE FURNITURE COLLECTION









BW01 1200W×400D×1800H



BW02 1600W×400D×1800H

## OFFICE FURNITURE COLLECTION



BW03 1200W×400D×1800H 800W×400D×1800H



BW04 800W×400D×1800H 1200W×400D×1800H



BW05 BW06 800W×400D×1:



BW-1303U







BW-0332



BW-0336

BW-1303P











JB-013



JB-014