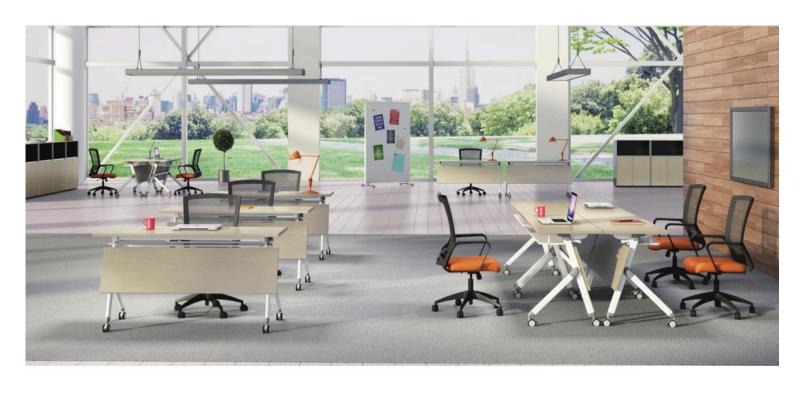

D-2212P4



D-2212PL4



B-22181

















M-2305 M-2304



M-23235



OFFICE FURNITURE COLLECTION





D-231206-2



OFFICE FURNITURE COLLECTION







P-231206G D-231206-4





B-2428





B-2416





B-1124 2400\*1800\*750H



B-1118 1800\*1600\*750H







B1624 Into 2400W×1800D×750H









OFFICE FURNITURE COLLECTION









H-0324









# PRODUCT SERIES — Office Partition & Work Space







P60 Series









PP60 Series











PW40 Series









PP30 Series

















PP30 Series





P20 Series







PT30 Series

















# PRODUCT SERIES — Conference & Training













HJ-1224







B2828 接待台 2800W×700D×1100H





HJ-1532



HJ-1628







H-3614



н-нхз6





H-433614









H-504214









H-ZX24













































## PRODUCT SERIES — Cabinet Storage







OFFICE FURNITURE COLLECTION









BW01 1200W×400D×1800H



BW02 1600W×400D×1800H

## OFFICE FURNITURE COLLECTION



BW03 1200W×400D×1800H 800W×400D×1800H



BW04 800W×400D×1800H 1200W×400D×1800H



BW05 BW06 800W×400D×1:



BW-1303U







BW-0332



BW-0336

BW-1303P











JB-013



JB-014





JB-018



JB-019



JB-017



BW13 1600W×420D×1800H



BW14 800W×420D×1800H



BW15 1200W×420D×1800H





BW11 1200W×400D×800H



BW12 800W×400D×800H



BW07 2400W×420D×2000H



BW08 2400W×420D×1800H



BW09 3200W×420D×800H









MLGY-001 二口更改和 Dimension 900W×520D×1826H



MLGY-eos IDI (18-816) Dimension (900W×5200×1826H



MLGY-002 I/ ) E-0.40 Dimension SOOW × 5200 × 1825H



MLGY-004 7/128-8/8 Dimension: 900W×5200×1826H