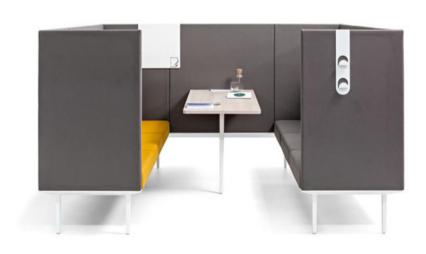

W×420D×1800H



BW15 1200W×420D×1800H





BW11 1200W×400D×800H



BW12 800W×400D×800H



BW07 2400W×420D×2000H



BW08 2400W×420D×1800H



BW09 3200W×420D×800H









MLGY-001 二口更改和 Dimension 900W×520D×1826H



MLGY-eos IDI (18-816) Dimension (900W×5200×1826H



MLGY-002 I/ ) E-0.40 Dimension SOOW × 5200 × 1825H



MLGY-004 7/128-8/8 Dimension: 900W×5200×1826H











## PRODUCT SERIES — Chair & Sofa















WS-011B



WS-011C

OFFICE FURNITURE COLLECTION







C-112A

























THE CLASSIC NEVER OUT-OF -DATE











WS-440A























WS-055

WS-056

WS-062

WS-066

WS-074

WS-025





























L21-8 L21-8

**Builder Solution US** 





5-300



5-330

**Builder Solution US** 







-180







5-150















S-1800 S-9000





S-1600



S-66 S-75







## PRODUCT SERIES — Hotel & Apartment