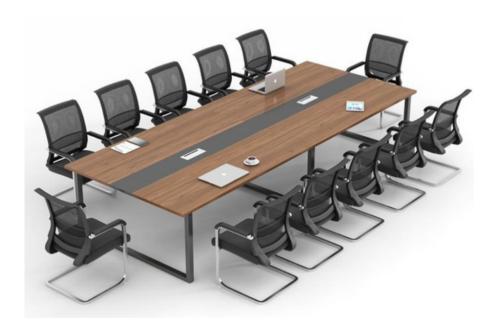

# PRODUCT SERIES — Conference & Training

HJ-1224

B2828 接待台 2800W×700D×1100H

HJ-1532

HJ-1628

H-3614

н-нхз6

H-433614