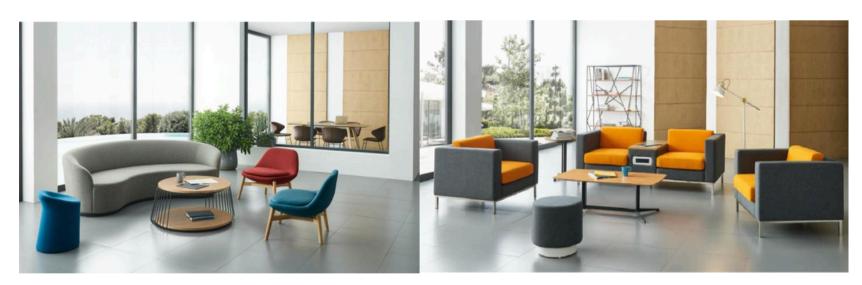

BW15 1200W×420D×1800H





BW11 1200W×400D×800H



BW12 800W×400D×800H



BW07 2400W×420D×2000H



BW08 2400W×420D×1800H



BW09 3200W×420D×800H









MLGY-001 二口更改和 Dimension 900W×520D×1826H



MLGY-eos IDI (18-816) Dimension (900W×5200×1826H



MLGY-002 I/ ) E-0.40 Dimension SOOW × 5200 × 1825H



MLGY-004 7/128-8/8 Dimension: 900W×5200×1826H











## PRODUCT SERIES — Chair & Sofa















WS-011B



WS-011C

OFFICE FURNITURE COLLECTION







C-112A

























THE CLASSIC NEVER OUT-OF -DATE











WS-440A























WS-055

WS-056

WS-062

WS-066

WS-074

WS-025





























L21-8 L21-8

**Builder Solution US** 





5-300



5-330

**Builder Solution US** 







-180







5-150















S-1800 S-9000





S-1600



S-66 S-75







## PRODUCT SERIES — Hotel & Apartment