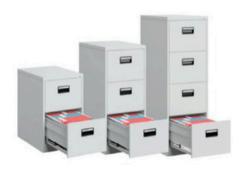

## PRODUCT SERIES — Cabinet Storage

OFFICE FURNITURE COLLECTION

BW01 1200W×400D×1800H

BW02 1600W×400D×1800H