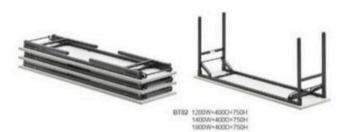

WING SERIES

ZT-B28021B 2800\*1100\*750H

ZT-BD008 1800\*1600\*760H 1600\*1600\*760H

ZT-BD009 1400\*680\*750H 1600\*780\*750H

ZT-ZC018B 3600\*1300\*750H

ZT-BZD020B 2600\*2200\*750H 2400\*2200\*750H

ZC017B 800\*750H