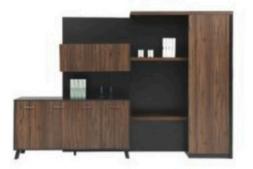

## PRODUCT SERIES — Cabinet Storage

OFFICE FURNITURE COLLECTION

BW01 1200W×400D×1800H

BW02 1600W×400D×1800H

## OFFICE FURNITURE COLLECTION

BW03 1200W×400D×1800H 800W×400D×1800H

BW04 800W×400D×1800H 1200W×400D×1800H

BW05 BW06 800W×400D×1:

BW-1303U

BW-0332

BW-0336

BW-1303P