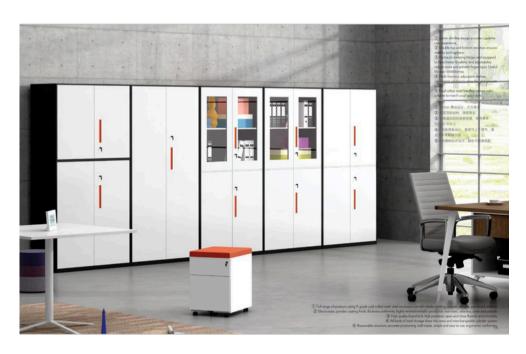

## PRODUCT SERIES — Cabinet Storage

OFFICE FURNITURE COLLECTION

BW01 1200W×400D×1800H

BW02 1600W×400D×1800H