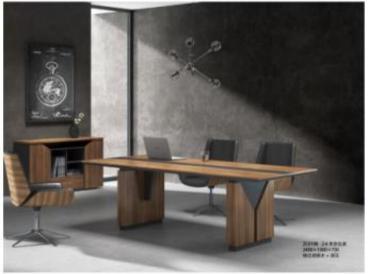

WING SERIES

ZT-B28021B 2800\*1100\*750H

ZT-BD008 1800\*1600\*760H 1600\*1600\*760H

ZT-BD009 1400\*680\*750H 1600\*780\*750H

ZT-ZC018B 3600\*1300\*750H

ZT-BZD020B 2600\*2200\*750H 2400\*2200\*750H

ZC017B 800\*750H