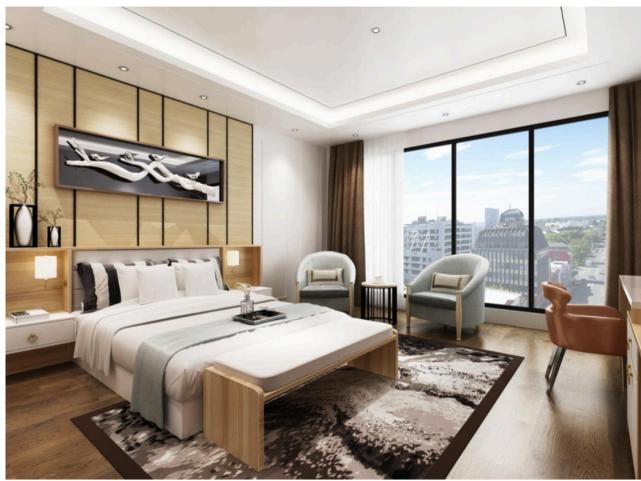

800W×400D×800H



BW07 2400W×420D×2000H



BW08 2400W×420D×1800H



BW09 3200W×420D×800H









MLGY-001 二口更改和 Dimension 900W×520D×1826H



MLGY-eos IDI (18-816) Dimension (900W×5200×1826H



MLGY-002 I/ ) E-0.40 Dimension SOOW × 5200 × 1825H



MLGY-004 7/128-8/8 Dimension: 900W×5200×1826H











## PRODUCT SERIES — Chair & Sofa















WS-011B



WS-011C

OFFICE FURNITURE COLLECTION







C-112A

























THE CLASSIC NEVER OUT-OF -DATE











WS-440A























WS-055

WS-056

WS-062

WS-066

WS-074

WS-025





























L21-8 L21-8

**Builder Solution US** 





5-300



5-330

**Builder Solution US** 







-180







5-150















S-1800 S-9000





S-1600



S-66 S-75







## PRODUCT SERIES — Hotel & Apartment