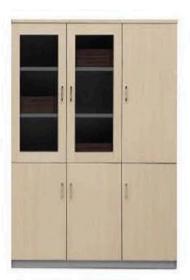

## PRODUCT SERIES — Cabinet Storage

OFFICE FURNITURE COLLECTION

BW01 1200W×400D×1800H

BW02 1600W×400D×1800H

## OFFICE FURNITURE COLLECTION

BW03 1200W×400D×1800H 800W×400D×1800H

BW04 800W×400D×1800H 1200W×400D×1800H

BW05 BW06 800W×400D×1:

BW-1303U

BW-0332

BW-0336

BW-1303P