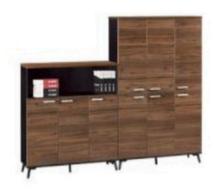

## PRODUCT SERIES — Cabinet Storage

OFFICE FURNITURE COLLECTION

BW01 1200W×400D×1800H

BW02 1600W×400D×1800H

## OFFICE FURNITURE COLLECTION

BW03 1200W×400D×1800H 800W×400D×1800H

BW04 800W×400D×1800H 1200W×400D×1800H

BW05 BW06 800W×400D×1:

BW-1303U

BW-0332

BW-0336

BW-1303P