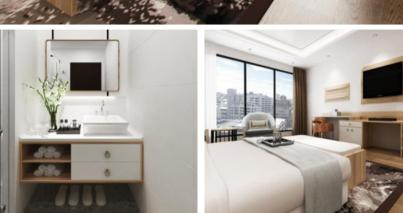

0W×400D×800H



BW07 2400W×420D×2000H



BW08 2400W×420D×1800H



BW09 3200W×420D×800H









MLGY-001 二口更改和 Dimension 900W×520D×1826H



MLGY-eos IDI (18-816) Dimension (900W×5200×1826H



MLGY-002 I/ ) E-0.40 Dimension SOOW × 5200 × 1825H



MLGY-004 7/128-8/8 Dimension: 900W×5200×1826H











## PRODUCT SERIES — Chair & Sofa















WS-011B



WS-011C

OFFICE FURNITURE COLLECTION







C-112A

























THE CLASSIC NEVER OUT-OF -DATE











WS-440A























WS-055

WS-056

WS-062

WS-066

WS-074

WS-025





























L21-8 L21-8

**Builder Solution US** 





5-300



5-330

**Builder Solution US** 







-180







5-150















S-1800 S-9000





S-1600



S-66 S-75







## PRODUCT SERIES — Hotel & Apartment