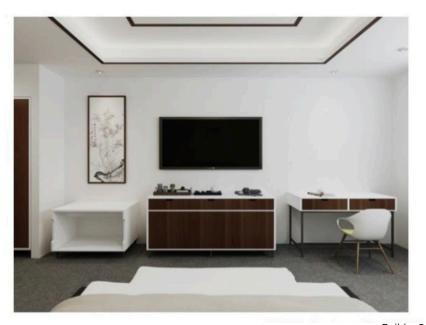

2 800W×400D×800H



BW07 2400W×420D×2000H



BW08 2400W×420D×1800H



BW09 3200W×420D×800H









MLGY-001 二口更改和 Dimension 900W×520D×1826H



MLGY-eos IDI (18-816) Dimension (900W×5200×1826H



MLGY-002 I/ ) E-0.40 Dimension SOOW × 5200 × 1825H



MLGY-004 7/128-8/8 Dimension: 900W×5200×1826H











## PRODUCT SERIES — Chair & Sofa















WS-011B



WS-011C

OFFICE FURNITURE COLLECTION







C-112A

























THE CLASSIC NEVER OUT-OF -DATE











WS-440A























WS-055

WS-056

WS-062

WS-066

WS-074

WS-025





























L21-8 L21-8

**Builder Solution US** 





5-300



5-330

**Builder Solution US** 







-180







5-150















S-1800 S-9000





S-1600



S-66 S-75







## PRODUCT SERIES — Hotel & Apartment