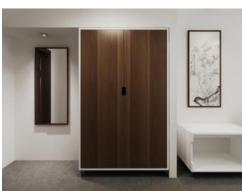

×420D×2000H



BW08 2400W×420D×1800H



BW09 3200W×420D×800H









MLGY-001 二口更改和 Dimension 900W×520D×1826H



MLGY-eos IDI (18-816) Dimension (900W×5200×1826H



MLGY-002 I/ ) E-0.40 Dimension SOOW × 5200 × 1825H



MLGY-004 7/128-8/8 Dimension: 900W×5200×1826H











## PRODUCT SERIES — Chair & Sofa















WS-011B



WS-011C

OFFICE FURNITURE COLLECTION







C-112A

























THE CLASSIC NEVER OUT-OF -DATE











WS-440A























WS-055

WS-056

WS-062

WS-066

WS-074

WS-025





























L21-8 L21-8

**Builder Solution US** 





5-300



5-330

**Builder Solution US** 







-180







5-150















S-1800 S-9000





S-1600



S-66 S-75







## PRODUCT SERIES — Hotel & Apartment