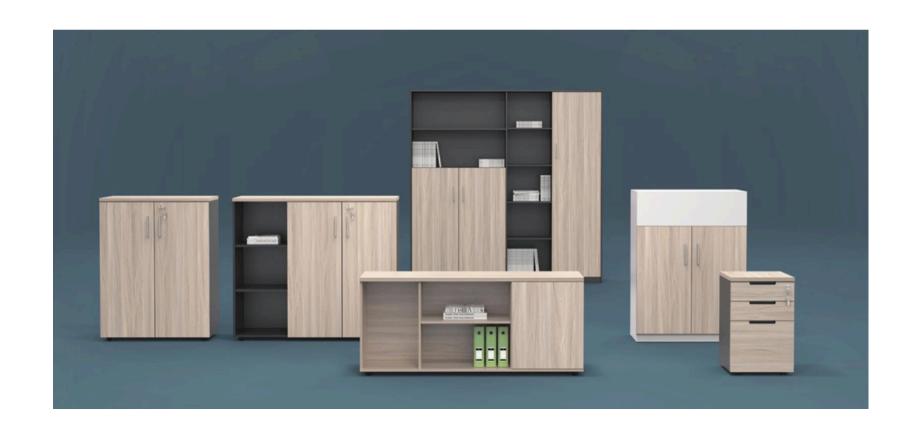

## PRODUCT SERIES — Cabinet Storage

OFFICE FURNITURE COLLECTION

BW01 1200W×400D×1800H

BW02 1600W×400D×1800H

## OFFICE FURNITURE COLLECTION

BW03 1200W×400D×1800H 800W×400D×1800H

BW04 800W×400D×1800H 1200W×400D×1800H

BW05 BW06 800W×400D×1:

BW-1303U

BW-0332

BW-0336

BW-1303P