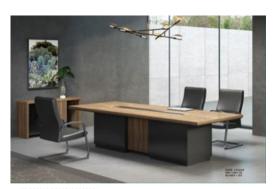

WING SERIES

ZT-B28021B 2800\*1100\*750H

ZT-BD008 1800\*1600\*760H 1600\*1600\*760H

ZT-BD009 1400\*680\*750H 1600\*780\*750H

ZT-ZC018B 3600\*1300\*750H

ZT-BZD020B 2600\*2200\*750H 2400\*2200\*750H

ZC017B 800\*750H