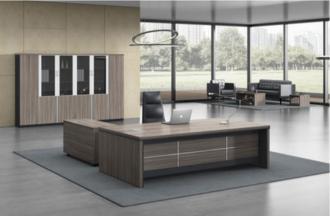

WING SERIES

ZT-B28021B 2800\*1100\*750H

ZT-BD008 1800\*1600\*760H 1600\*1600\*760H

ZT-BD009 1400\*680\*750H 1600\*780\*750H

ZT-ZC018B 3600\*1300\*750H

ZT-BZD020B 2600\*2200\*750H 2400\*2200\*750H

ZC017B 800\*750H