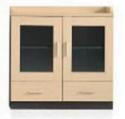

## PRODUCT SERIES — Cabinet Storage

OFFICE FURNITURE COLLECTION

BW01 1200W×400D×1800H

BW02 1600W×400D×1800H