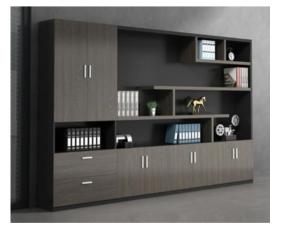

## PRODUCT SERIES — Cabinet Storage

OFFICE FURNITURE COLLECTION

BW01 1200W×400D×1800H

BW02 1600W×400D×1800H