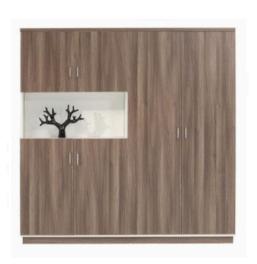

## OFFICE FURNITURE COLLECTION

BW03 1200W×400D×1800H 800W×400D×1800H

BW04 800W×400D×1800H 1200W×400D×1800H

BW05 BW06 800W×400D×1:

BW-1303U

BW-0332

BW-0336

BW-1303P