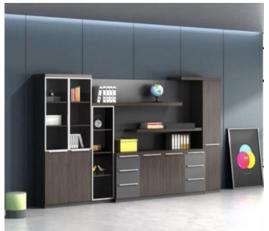

## PRODUCT SERIES — Cabinet Storage

OFFICE FURNITURE COLLECTION

BW01 1200W×400D×1800H

BW02 1600W×400D×1800H