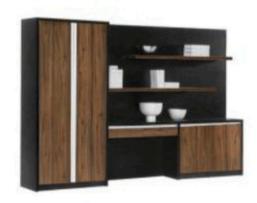

## PRODUCT SERIES — Cabinet Storage

OFFICE FURNITURE COLLECTION

BW01 1200W×400D×1800H

BW02 1600W×400D×1800H

## OFFICE FURNITURE COLLECTION

BW03 1200W×400D×1800H 800W×400D×1800H

BW04 800W×400D×1800H 1200W×400D×1800H

BW05 BW06 800W×400D×1:

BW-1303U

BW-0332

BW-0336

BW-1303P