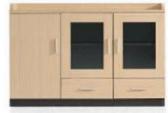

## PRODUCT SERIES — Cabinet Storage

OFFICE FURNITURE COLLECTION

BW01 1200W×400D×1800H

BW02 1600W×400D×1800H

## OFFICE FURNITURE COLLECTION

BW03 1200W×400D×1800H 800W×400D×1800H

BW04 800W×400D×1800H 1200W×400D×1800H

BW05 BW06 800W×400D×1:

BW-1303U

BW-0332

BW-0336

BW-1303P