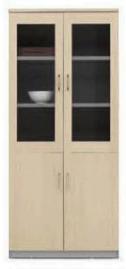

## PRODUCT SERIES — Cabinet Storage

OFFICE FURNITURE COLLECTION

BW01 1200W×400D×1800H

BW02 1600W×400D×1800H

## OFFICE FURNITURE COLLECTION

BW03 1200W×400D×1800H 800W×400D×1800H

BW04 800W×400D×1800H 1200W×400D×1800H

BW05 BW06 800W×400D×1:

BW-1303U

BW-0332

BW-0336

BW-1303P