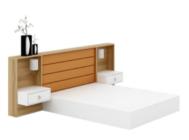

×400D×800H



BW07 2400W×420D×2000H



BW08 2400W×420D×1800H



BW09 3200W×420D×800H









MLGY-001 二口更改和 Dimension 900W×520D×1826H



MLGY-eos IDI (18-816) Dimension (900W×5200×1826H



MLGY-002 I/ ) E-0.40 Dimension SOOW × 5200 × 1825H



MLGY-004 7/128-8/8 Dimension: 900W×5200×1826H











## PRODUCT SERIES — Chair & Sofa















WS-011B



WS-011C

OFFICE FURNITURE COLLECTION







C-112A

























THE CLASSIC NEVER OUT-OF -DATE











WS-440A























WS-055

WS-056

WS-062

WS-066

WS-074

WS-025





























L21-8 L21-8

**Builder Solution US** 





5-300



5-330

**Builder Solution US** 







-180







5-150















S-1800 S-9000





S-1600



S-66 S-75







## PRODUCT SERIES — Hotel & Apartment