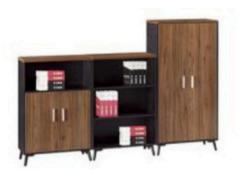

## PRODUCT SERIES — Cabinet Storage

OFFICE FURNITURE COLLECTION

BW01 1200W×400D×1800H

BW02 1600W×400D×1800H

## OFFICE FURNITURE COLLECTION

BW03 1200W×400D×1800H 800W×400D×1800H

BW04 800W×400D×1800H 1200W×400D×1800H

BW05 BW06 800W×400D×1:

BW-1303U

BW-0332

BW-0336

BW-1303P