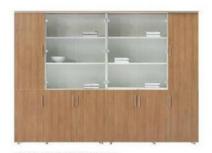

## OFFICE FURNITURE COLLECTION

BW03 1200W×400D×1800H 800W×400D×1800H

BW04 800W×400D×1800H 1200W×400D×1800H

BW05 BW06 800W×400D×1:

BW-1303U

BW-0332

BW-0336

BW-1303P