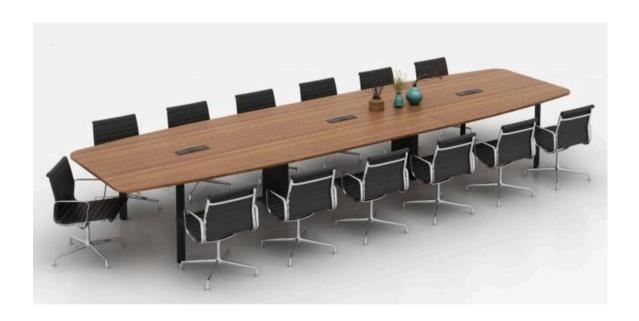

# PRODUCT SERIES — Conference & Training

HJ-1224

B2828 接待台 2800W×700D×1100H

HJ-1532

HJ-1628

H-3614

н-нхз6

H-433614