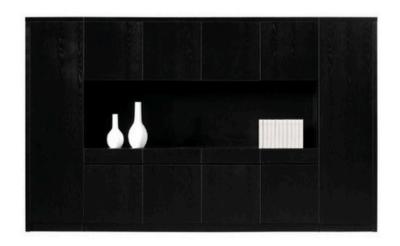

JB-013

JB-014

JB-018

JB-019

JB-017

BW13 1600W×420D×1800H

BW14 800W×420D×1800H

BW15 1200W×420D×1800H