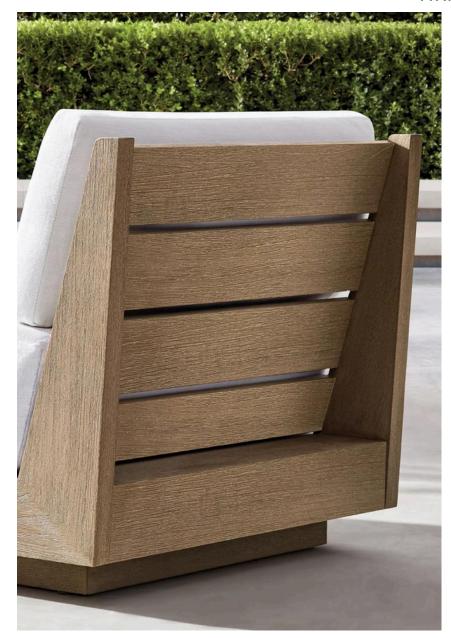

# **Builder Solution US**

**Much Thicker Aluminum Tube** 

**Perfect Weld** 

Plump Sponge with Inner Cover

**Neat Stitches** 

More Professional Weave