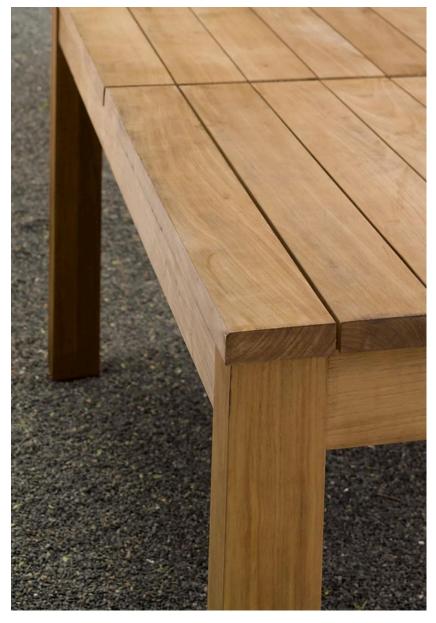

# **Builder Solution US**

**Much Thicker Aluminum Tube** 

**Perfect Weld** 

Plump Sponge with Inner Cover

**Neat Stitches** 

More Professional Weave