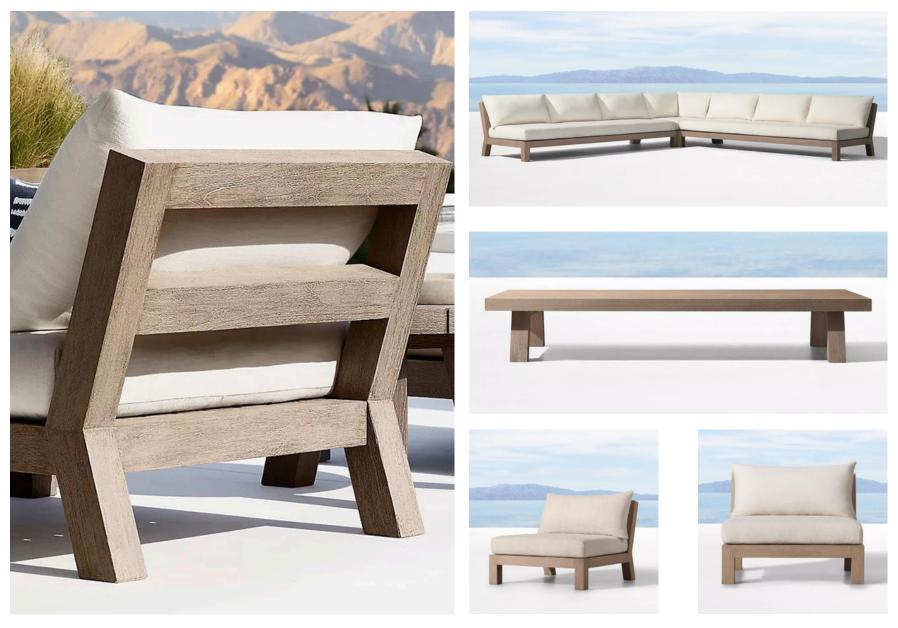

Seaview Villa in New York

**Builder Solution US** 

HKRT-001 Dinning Set

HKRT-001 Dinning Set

**Builder Solution US** 

## HKRT-001 Sun Lounger

Builder Solution US

HKRT-002 Dinning Set

Builder Solution US