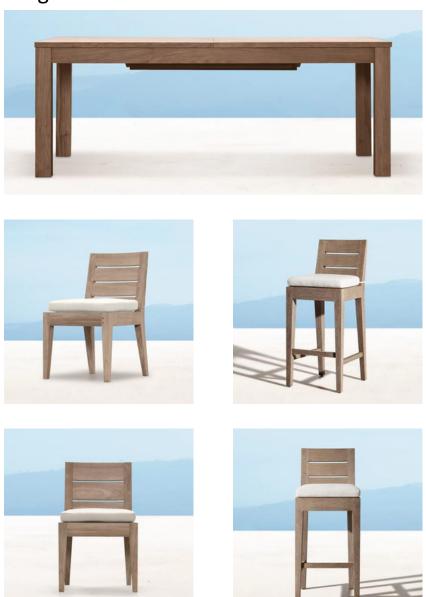

Seaview Villa in New York

**Builder Solution US** 

HKRT-001 Dinning Set

HKRT-001 Dinning Set

**Builder Solution US** 

## HKRT-001 Sun Lounger

Builder Solution US

HKRT-002 Dinning Set

Builder Solution US