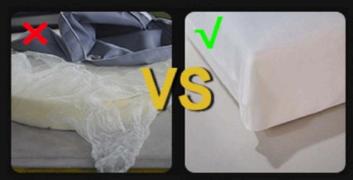

# **Builder Solution US**

**Much Thicker Aluminum Tube** 

**Perfect Weld** 

Plump Sponge with Inner Cover

**Neat Stitches** 

More Professional Weave