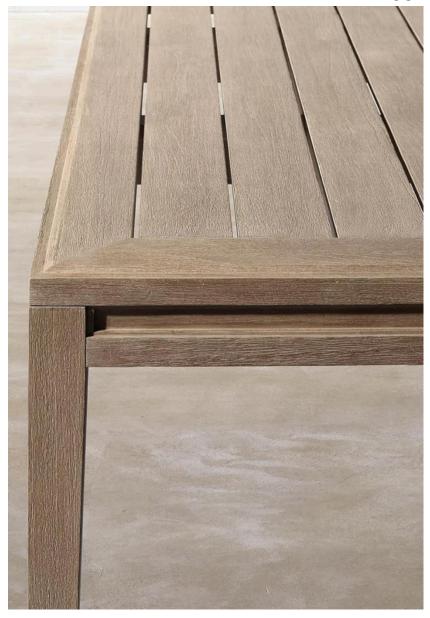

# **Builder Solution US**

**Much Thicker Aluminum Tube** 

**Perfect Weld** 

Plump Sponge with Inner Cover

**Neat Stitches** 

More Professional Weave