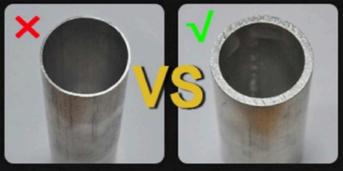

# **Builder Solution US**

**Much Thicker Aluminum Tube** 

**Perfect Weld** 

Plump Sponge with Inner Cover

**Neat Stitches** 

More Professional Weave