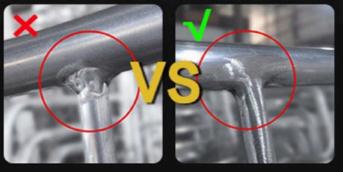

# **Builder Solution US**

**Much Thicker Aluminum Tube** 

**Perfect Weld** 

Plump Sponge with Inner Cover

**Neat Stitches** 

More Professional Weave