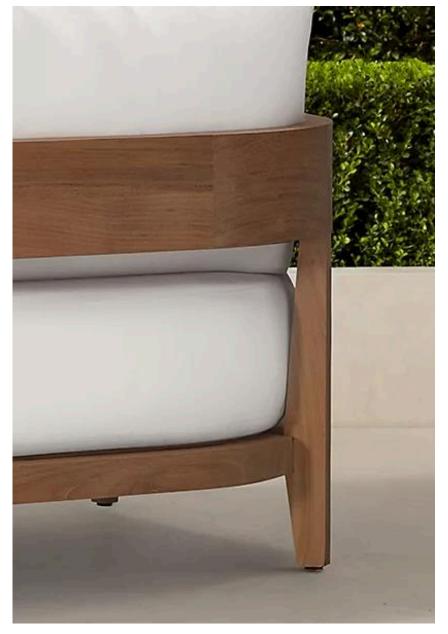

# **Builder Solution US**

**Much Thicker Aluminum Tube** 

**Perfect Weld** 

Plump Sponge with Inner Cover

**Neat Stitches** 

More Professional Weave