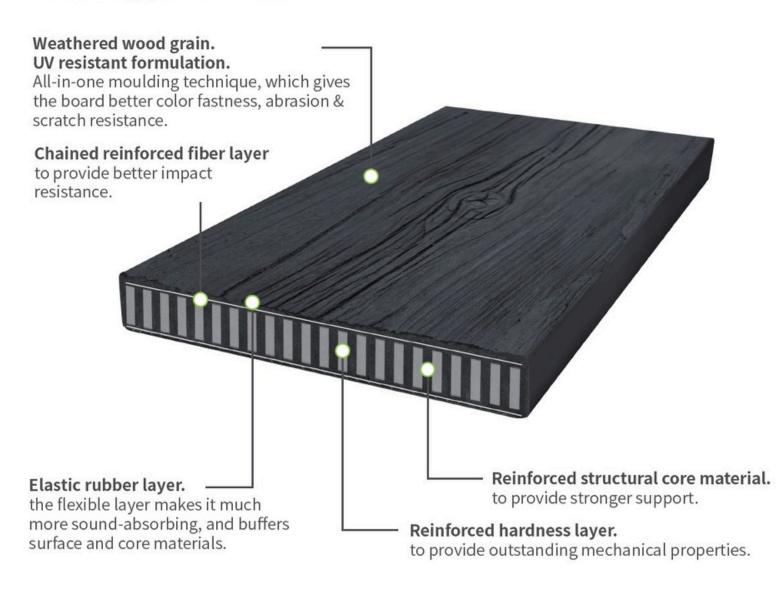

### **INVISIBLE FASTENING SOLUTION**

The elastic inner structure bounces back to shrink the screw holes, making the board surface remain smooth after driving screws.

### Stronger

As the polyurethane foam is filled in the gaps, the polyurethane foam is foamed and filled in the gaps, solving the problem of low strength at the filling gaps and making the middle core material and the woven fiber reinforced layers a complete profile, which increases the overall strength of the Welltouch Board.

### Safer

The crust layer and the polyurethane elastic rubber layer of our products are both reinforced with chained fibers, so the overall mechanical properties of each product are more stable and excellent under the condition of the same density, and the safety coefficients of the products are better. Even if the crust layer is damaged or broken, the fiber-reinforced polyurethane elastic rubber layer can still provide enough mechanical support to ensure safety.