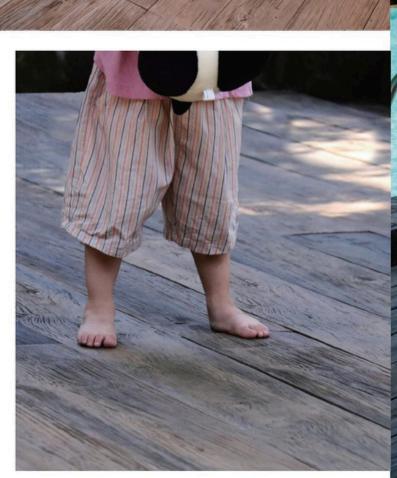

## SPLINTERS-FREE BAREFOOT FRIENDLY

The splinter-free Welltouch Borad surface makes it barefoot friendly. The rough wood grained surface enhances friction, making it slippery resistant.

<sup>\*</sup> Note: we strongly DON'T recommend to walk barefooted on the boards in extreme weather conditions.