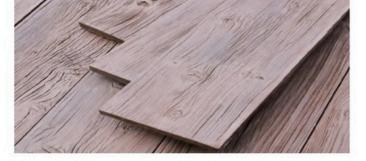

### **COLORS & PATTERNS**

6 colors and 12 patterns available

3D Wood Grain

### **DIMENSIONS**

2440mm\*200mm\*25mm 3600mm\*200mm\*25mm

200 mm

Shallow Wood Grain