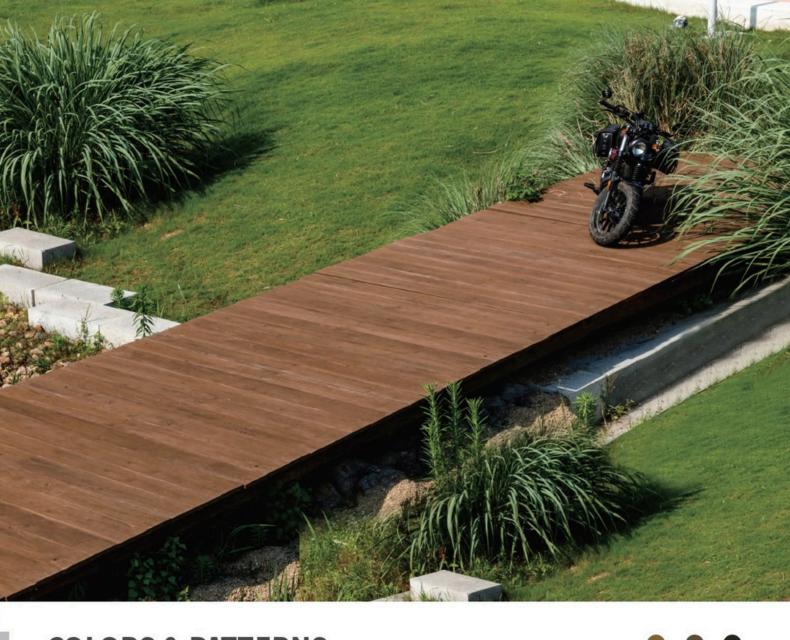

- GREEN
- LOW CARBON
- **™** ECO-FRIENDLY



# WOOD BOARD



**NEW TECHNOLOGY, NEW PRODUCTS!** 











# 7 0

A customized leisure private space to enjoy holidays is difficult to resist. 05 The landscape design requires all elements harmonious.

# Why BS Board?

Welltouch Board brings distinctive wood patterns and reliable durability. It's a challenger, and it's the future.



### **ADVANTAGES OF WELLTOUCH BOARD**



Wood appearance

Free maintenance



Stain resistant

Easy installation



Waterproof

Barefoot friendly









**UV** resistant







### **COLORS & PATTERNS**

6 colors and 12 patterns available



3D Wood Grain

### **DIMENSIONS**

2440mm\*200mm\*25mm 3600mm\*200mm\*25mm





200 mm





Shallow Wood Grain



## SPLINTERS-FREE BAREFOOT FRIENDLY

The splinter-free Welltouch Borad surface makes it barefoot friendly. The rough wood grained surface enhances friction, making it slippery resistant.

<sup>\*</sup> Note: we strongly DON'T recommend to walk barefooted on the boards in extreme weather conditions.





### **EXPLORI**

Not only has the W composite deckin possibilities for ou



### **More Feat**

Unique and
Light weigh
High strengt
Strong nail I
Abrasion res
Splinter-free
Warpping re
Good weath
Dimensiona
Heat-resista
Eco-friendly
Free mainte
Easy installa
Low delivery
High contain





### **INVISIBLE FASTENIN