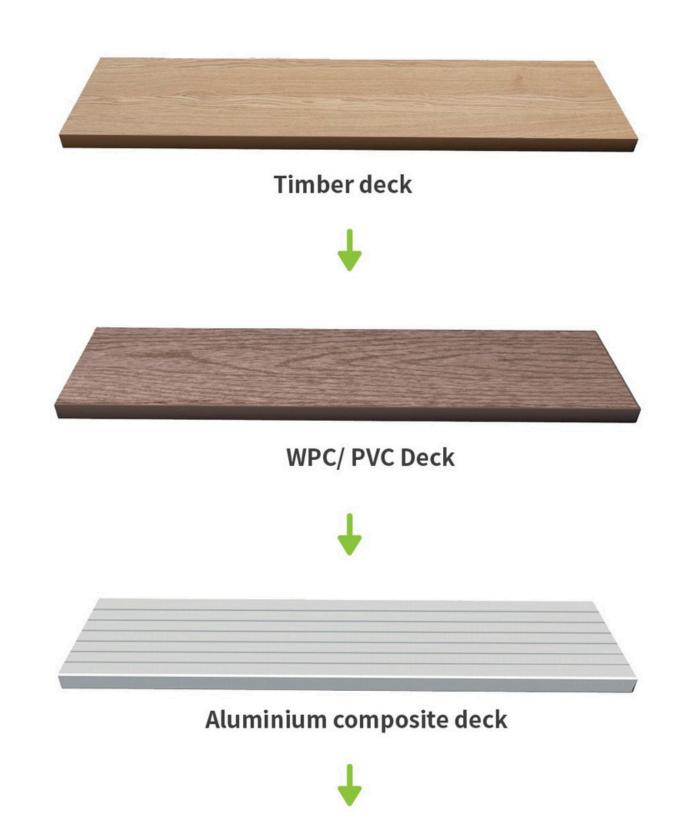

# Why BS Board?

Welltouch Board brings distinctive wood patterns and reliable durability. It's a challenger, and it's the future.

### **NATURAL WOOD TEXTURE**

Real wood

RSF Board

The remarkable resemblance of natural wood makes the Welltouch Board a better choice in consideration of wood element.

To reduce deforestation, to recycle wasted materials, to bring in latest technology, to make breathtaking product. We take care of the nature, we get return the same from the nature.