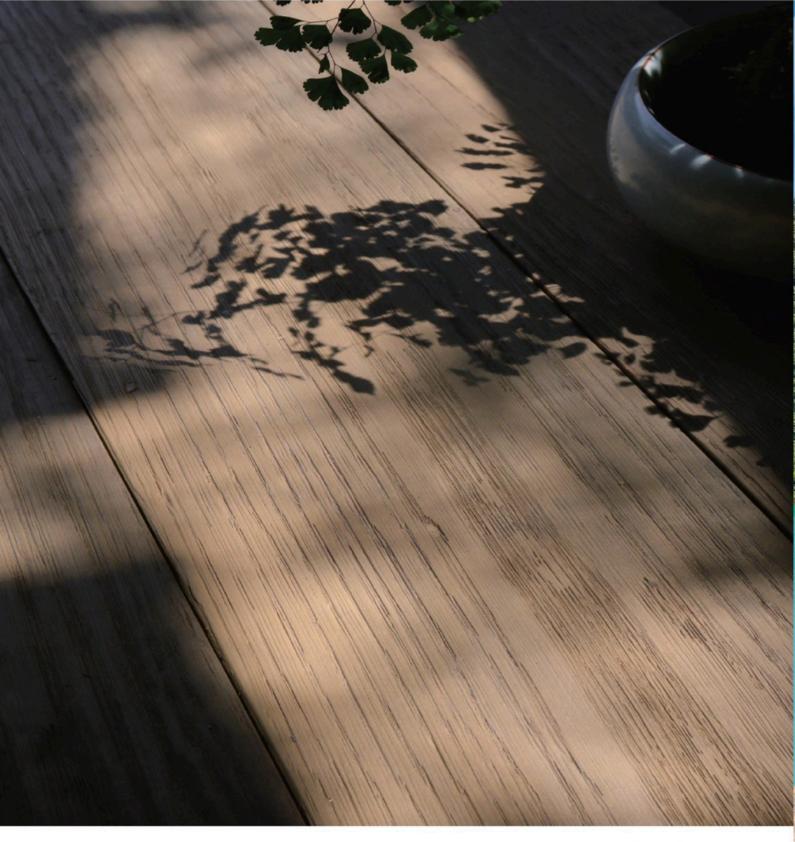

## SPLINTERS-FREE BAREFOOT FRIENDLY

The splinter-free Welltouch Borad surface makes it barefoot friendly. The rough wood grained surface enhances friction, making it slippery resistant.

<sup>\*</sup> Note: we strongly DON'T recommend to walk barefooted on the boards in extreme weather conditions.

### **NATURAL WOOD TEXTURE**

Real wood

RSF Board

The remarkable resemblance of natural wood makes the Welltouch Board a better choice in consideration of wood element.

To reduce deforestation, to recycle wasted materials, to bring in latest technology, to make breathtaking product. We take care of the nature, we get return the same from the nature.