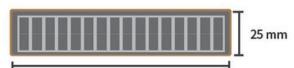

### **DIMENSIONS**

2440mm\*200mm\*25mm 3600mm\*200mm\*25mm

200 mm

Shallow Wood Grain