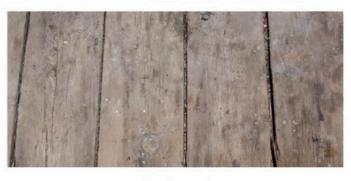

### **NATURAL WOOD TEXTURE**

Real wood

RSF Board

The remarkable resemblance of natural wood makes the Welltouch Board a better choice in consideration of wood element.

To reduce deforestation, to recycle wasted materials, to bring in latest technology, to make breathtaking product. We take care of the nature, we get return the same from the nature.