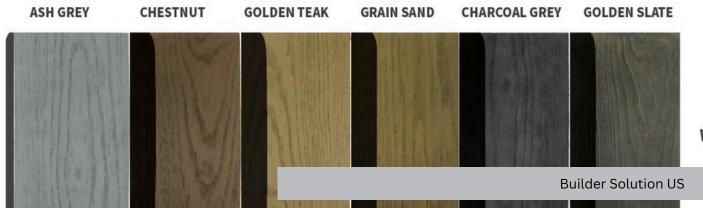

- GREEN
- LOW CARBON
- **™** ECO-FRIENDLY



# WOOD BOARD



**NEW TECHNOLOGY, NEW PRODUCTS!** 











# 7 0

A customized leisure private space to enjoy holidays is difficult to resist. 05 The landscape design requires all elements harmonious.

# Why BS Board?

Welltouch Board brings distinctive wood patterns and reliable durability. It's a challenger, and it's the future.



### **ADVANTAGES OF WELLTOUCH BOARD**



Wood appearance

Free maintenance



Stain resistant

Easy installation



Waterproof

Barefoot friendly









**UV** resistant







### **COLORS & PATTERNS**

6 colors and 12 patterns available



3D Wood Grain

### **DIMENSIONS**

2440mm\*200mm\*25mm 3600mm\*200mm\*25mm





200 mm





Shallow Wood Grain



## SPLINTERS-FREE BAREFOOT FRIENDLY

The splinter-free Welltouch Borad surface makes it barefoot friendly. The rough wood grained surface enhances friction, making it slippery resistant.

<sup>\*</sup> Note: we strongly DON'T recommend to walk barefooted on the boards in extreme weather conditions.





### **EXPLORI**

Not only has the W composite deckin possibilities for ou



### **More Feat**

Unique and
Light weigh
High strengt
Strong nail I
Abrasion res
Splinter-free
Warpping re
Good weath
Dimensiona
Heat-resista
Eco-friendly
Free mainte
Easy installa
Low delivery
High contain





### **INVISIBLE FASTENING SOLUTION**



The elastic inner structure bounces back to shrink the screw holes, making the board surface remain smooth after driving screws.

### **NATUR