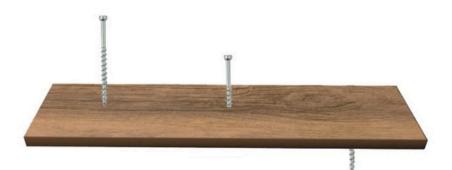

### **INVISIBLE FASTENING SOLUTION**

The elastic inner structure bounces back to shrink the screw holes, making the board surface remain smooth after driving screws.