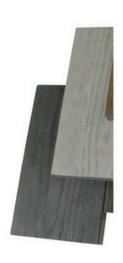

### **COLORS & PATTERNS**

6 colors and 12 patterns available

3D Wood Grain

### **DIMENSIONS**

2440mm\*200mm\*25mm 3600mm\*200mm\*25mm

200 mm

Shallow Wood Grain