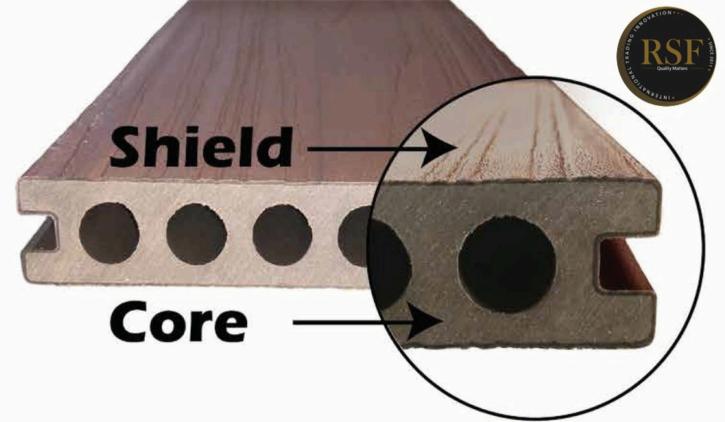

# New products New technology

Unlike classical composite decking (1st generation), co-extrusion decking (2nd generation) performs much better on physical properties.

It's more waterproof, oil and stain resistant, dimensionally stable and durable.

With the latest technology we can make dual colors on a single board and more colors & finishes are available now.