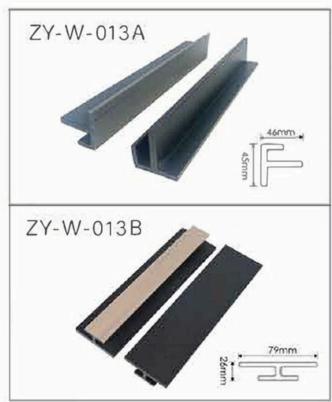

E/09

#### Color



ANTIQUE LIGHT GREY MAPLE SILVER GREY TEAK RED WOOD WALNUT CHARCOAL

#### **Typical Wood Grain**



MODA

ANTICA

OLA

SUPER DECK











WEATHER-PROOF

LOW MAINTENANCE

**LONG LIFE SPAN** 

**NO PAINTING** 

#### Features of Super Deck

- Premium finish with stylish wood grains
- More matt tone& natural appearance
- Superior scratch resistance
- Stronger impact resistance
- Longer life span



PAGE/11

MIRACOLO

**Builder Solution US** 















Color















#### 2 sides locking base / 4 sides locking base





Wth 2 sides locking base, you can install the deck tiles in a same direction easily.





Wth 4 sides locking base, you can install the deck tiles in either direction freely.





















PAGE/23
Builder Solution US

### FASCIA & TRIM





**Wall Panel Accessories** 









#### Louver&Screen Accessories



ZY-A-007

ZY-A-039/040/041

ZY-A-044/045/046

ZY-A-047/048/049













There is a variety of innovative fencing designs for choice, from sizes to colors, from materials to structures, you name it and we customize it. It's not about a product, it's more about a solution for your home and garden.

# Fencing System









**Builder Solution US** 

Railing Components



<sup>\*</sup> All the items listed above except for galvanized steel reinforcement, iron base and expansion screws are patented.