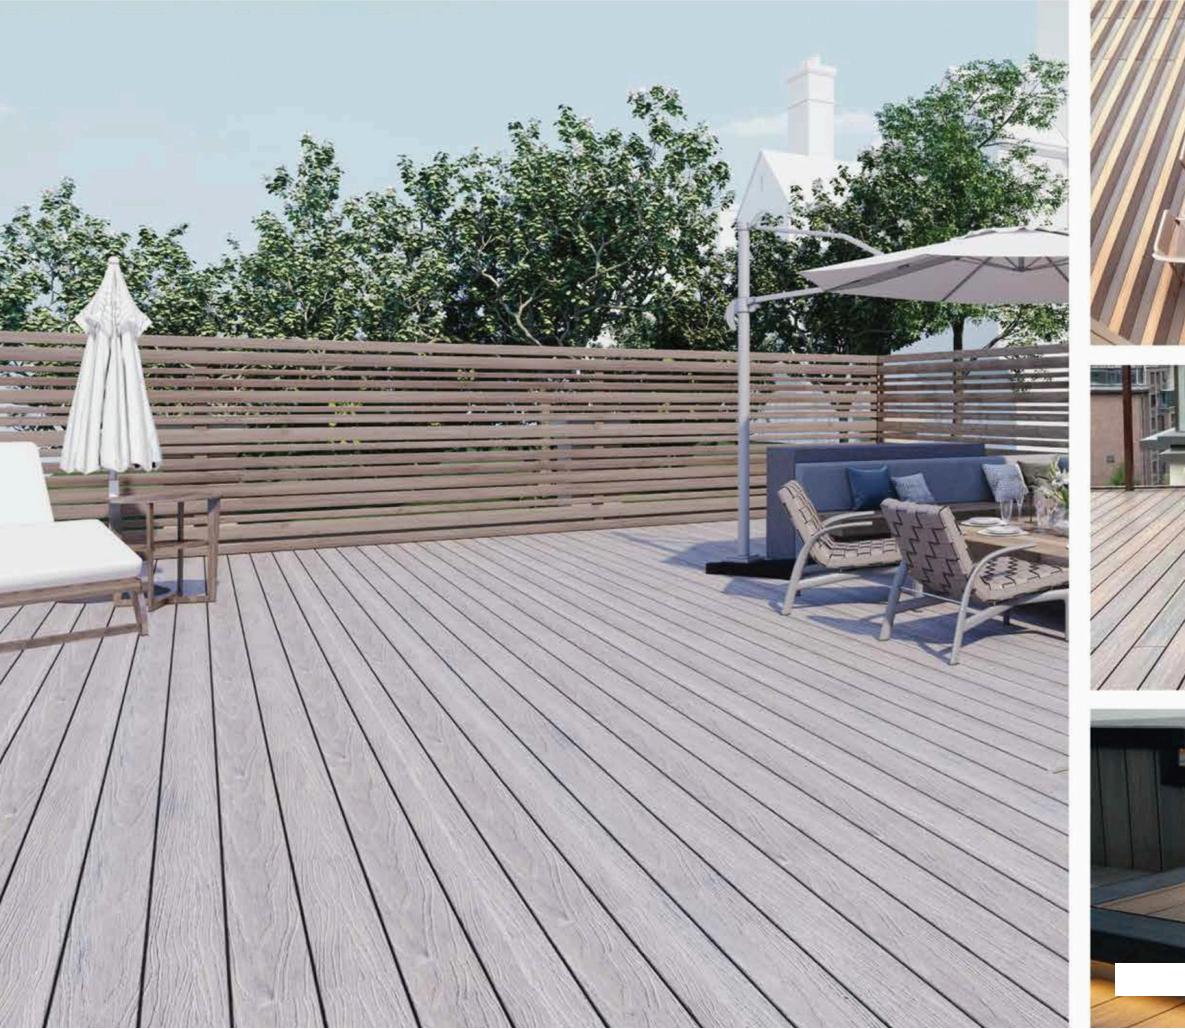

# New products New technology

Unlike classical composite decking (1st generation), co-extrusion decking (2nd generation) performs much better on physical properties.

It's more waterproof, oil and stain resistant, dimensionally stable and durable.

With the latest technology we can make dual colors on a single board and more colors & finishes are available now.