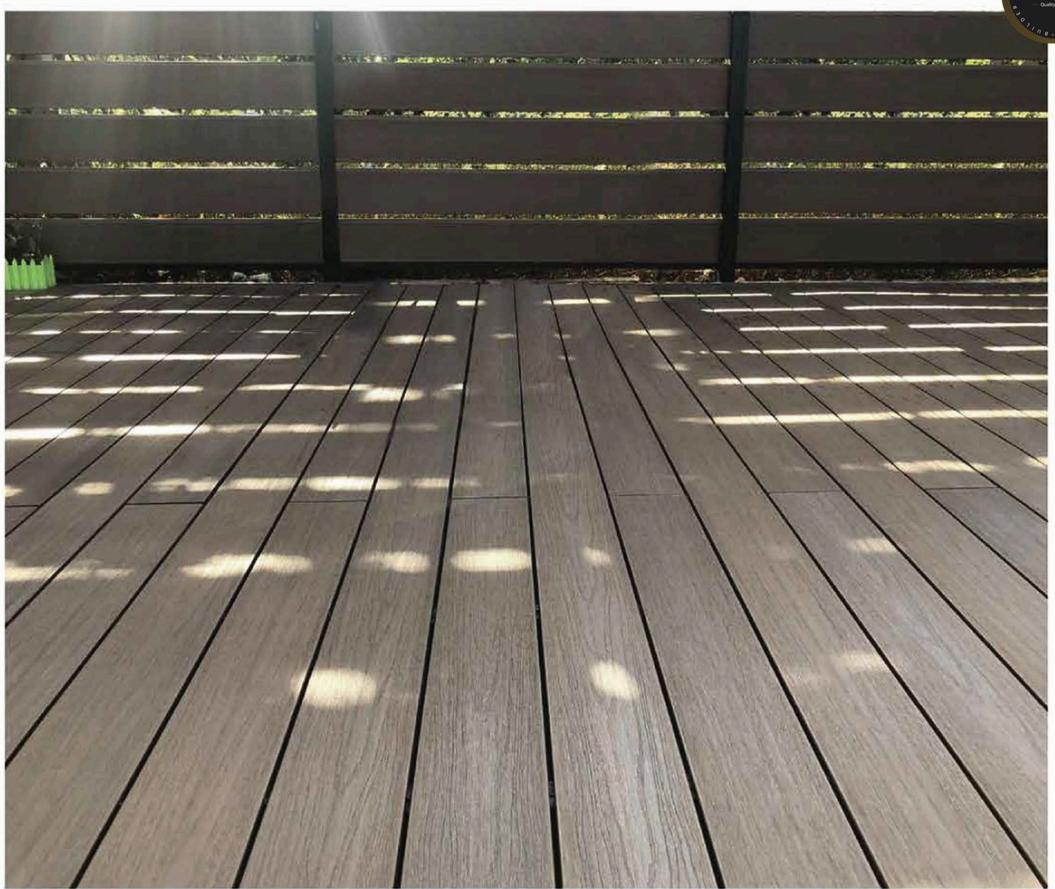

# New products New technology

Unlike classical composite decking (1st generation), co-extrusion decking (2nd generation) performs much better on physical properties.

It's more waterproof, oil and stain resistant, dimensionally stable and durable.

With the latest technology we can make dual colors on a single board and more colors & finishes are available now.