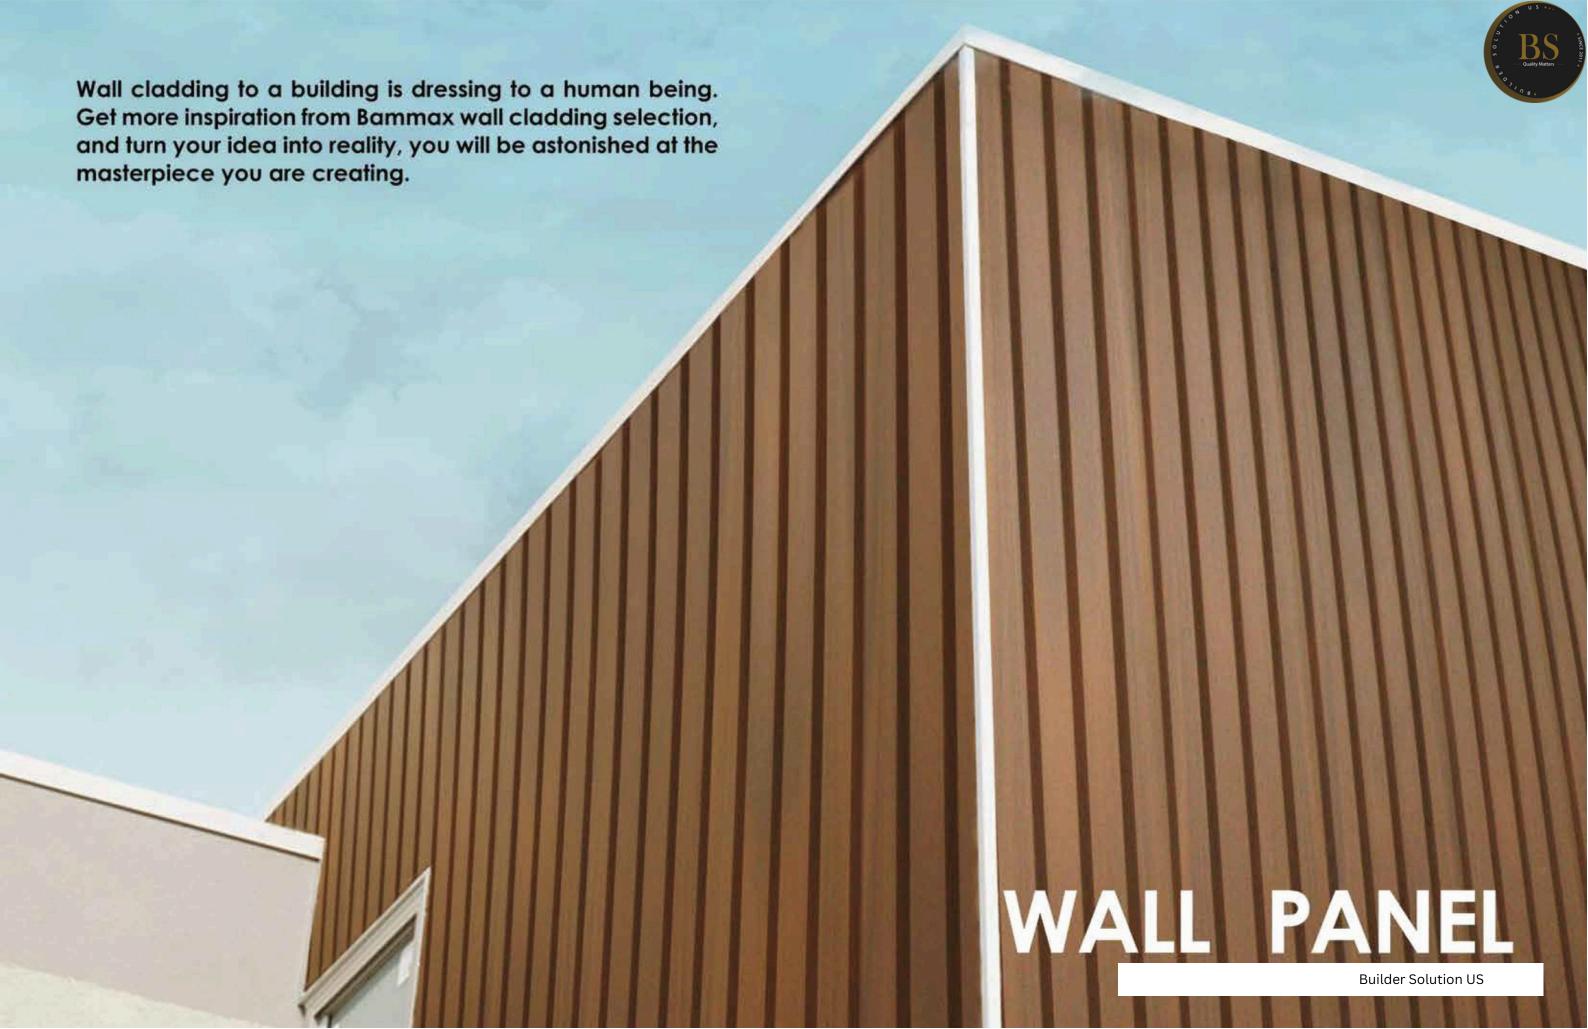

A & TRIM













PAGE/07

**Builder Solution US** 









PAGE/09

#### Color



ANTIQUE LIGHT GREY MAPLE SILVER GREY TEAK RED WOOD WALNUT CHARCOAL

#### **Typical Wood Grain**



MODA

ANTICA

OLA

SUPER DECK











WEATHER-PROOF

LOW MAINTENANCE

**LONG LIFE SPAN** 

**NO PAINTING** 

#### Features of Super Deck

- Premium finish with stylish wood grains
- More matt tone& natural appearance
- Superior scratch resistance
- Stronger impact resistance
- Longer life span



PAGE/11

MIRACOLO

**Builder Solution US** 















Color















#### 2 sides locking base / 4 sides locking base





Wth 2 sides locking base, you can install the deck tiles in a same direction easily.





Wth 4 sides locking base, you can install the deck tiles in either direction freely.





















PAGE/23
Builder Solution US

### FASCIA & TRIM





**Wall Panel Accessories** 









#### Louver&Screen Accessories



ZY-A-007

ZY-A-039/040/041

ZY-A-044/045/046

ZY-A-047/048/049













There is a variety of innovative fencing designs for choice, from sizes to colors, from materials to structures, you name it and we customize it. It's not about a product, it's more about a solution for your home and garden.

# Fencing System









**Builder Solution US** 

Railing Components



<sup>\*</sup> All the items listed above except for galvanized steel reinforcement, iron base and expansion screws are patented.