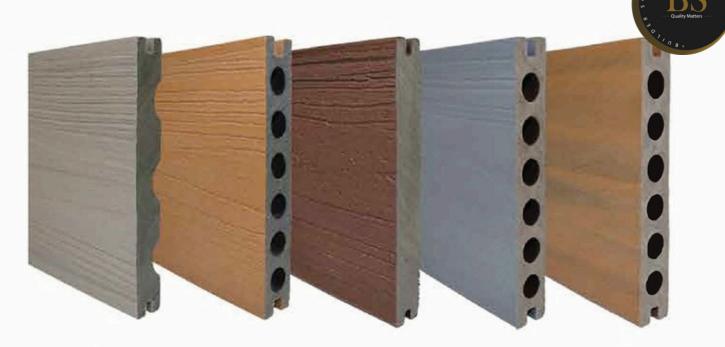

With the latest technology we can make dual colors on a single board and more colors & finishes are available now.

#### Color

ANTIQUE LIGHT GREY MAPLE SILVER GREY TEAK RED WOOD WALNUT CHARCOAL