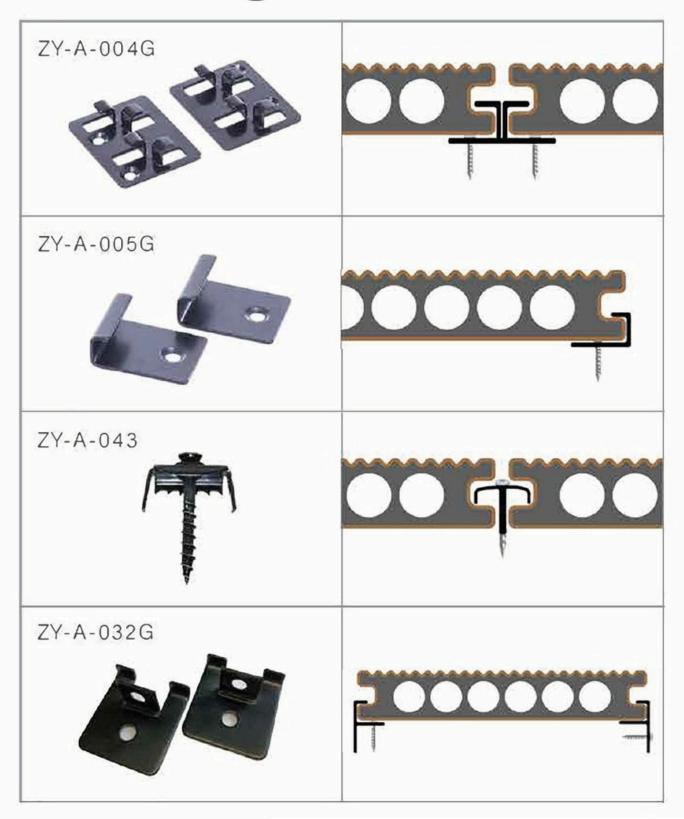

### Contents

Decking ...... 3





Super deck ... 12

DIY Tile ...... 17





Wall Panel ... 21

Louver& Screen ... 26





Fencing ..... 30

Handrail ...... 35







# New products New technology

Unlike classical composite decking (1st generation), co-extrusion decking (2nd generation) performs much better on physical properties.

It's more waterproof, oil and stain resistant, dimensionally stable and durable.

With the latest technology we can make dual colors on a single board and more colors & finishes are available now.

# ZY-C001 ZY-C006 ZY-C002 ZY-C007 ZY-C003 ZY-C008 ZY-C004 ZY-C009 ZY-C005 ZY-C010

## Decking Accessories





# FASCIA & TRIM













PAGE/07

**Builder Solution US** 









PAGE/09

#### Color



ANTIQUE LIGHT GREY MAPLE SILVER GREY TEAK RED WOOD WALNUT CHARCOAL

#### **Typical Wood Grain**



MODA

ANTICA

OLA

SUPER DECK











WEATHER-PROOF

LOW MAINTENANCE

**LONG LIFE SPAN** 

**NO PAINTING** 

#### Features of Super Deck

- Premium finish with stylish wood grains
- More matt tone& natural appearance
- Superior scratch resistance
- Stronger impact resistance
- Longer life span



PAGE/11

MIRACOLO

**Builder Solution US** 















Color















#### 2 sides locking base / 4 sides locking base





Wth 2 sides locking base, you can install the deck tiles in a same direction easily.





Wth 4 sides locking base, you can install the deck tiles in either direction