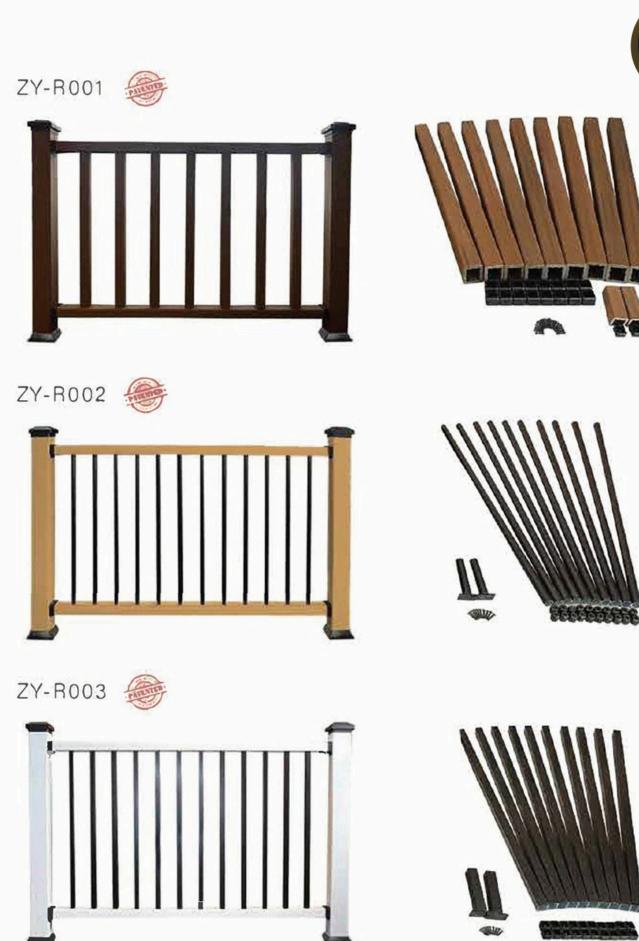

# Fencing System

**Builder Solution US** 

Railing Components

<sup>\*</sup> All the items listed above except for galvanized steel reinforcement, iron base and expansion screws are patented.