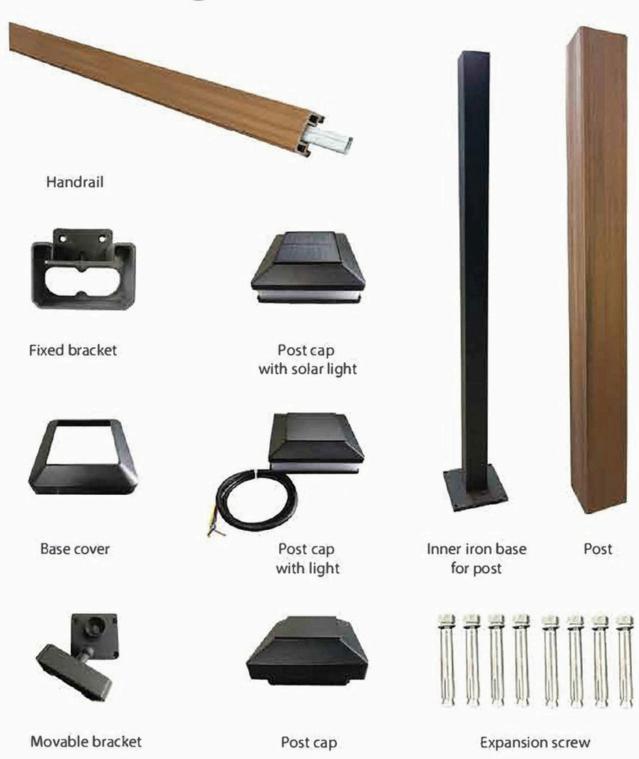

# Fencing System

**Builder Solution US** 

Railing Components

<sup>\*</sup> All the items listed above except for galvanized steel reinforcement, iron base and expansion screws are patented.