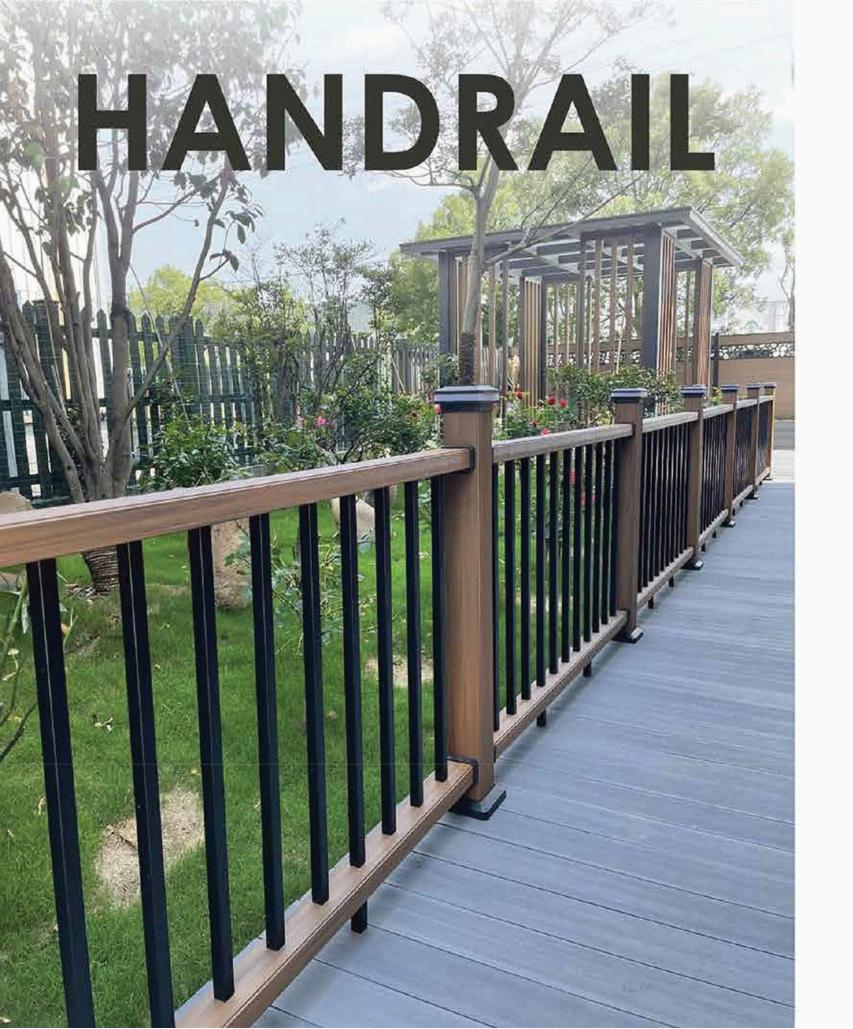

# Fencing System

**Builder Solution US** 

Railing Components

<sup>\*</sup> All the items listed above except for galvanized steel reinforcement, iron base and expansion screws are patented.