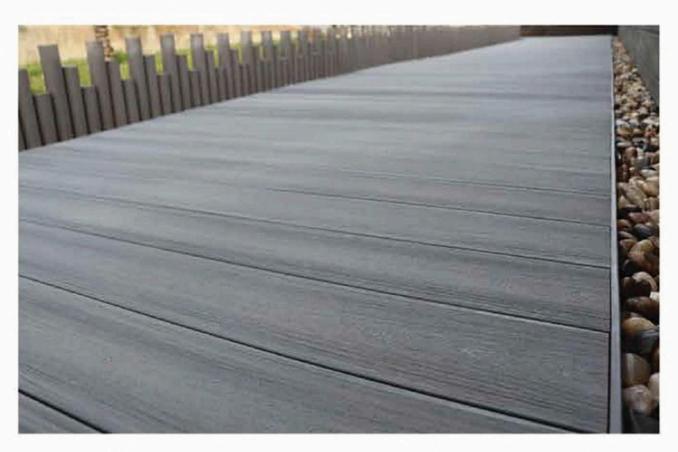

# New products New technology

Unlike classical composite decking (1st generation), co-extrusion decking (2nd generation) performs much better on physical properties.

It's more waterproof, oil and stain resistant, dimensionally stable and durable.

With the latest technology we can make dual colors on a single board and more colors & finishes are available now.