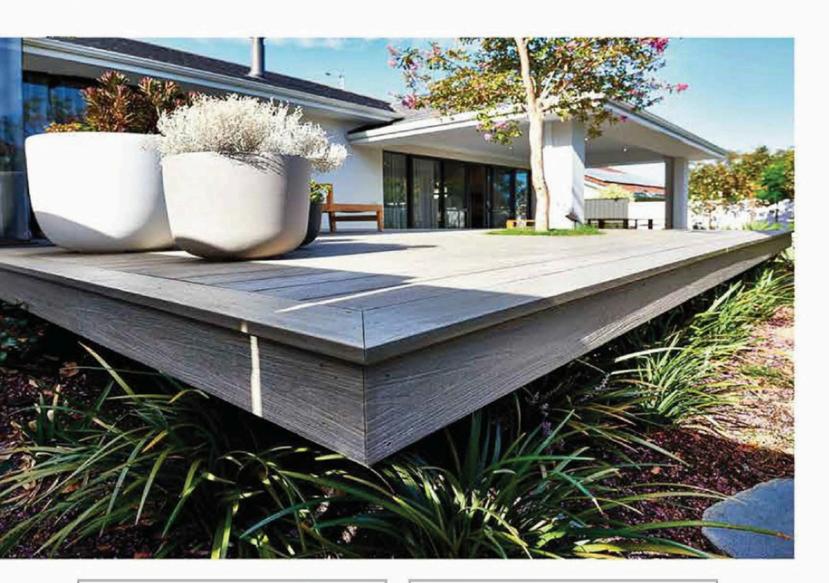

#### **Typical Wood Grain**

MODA

ANTICA

OLA

SUPER DECK

WEATHER-PROOF

LOW MAINTENANCE

**LONG LIFE SPAN** 

#### Features of Super Deck

- Premium finish with stylish wood grains
- More matt tone& natural appearance
- Superior scratch resistance
- Stronger impact resistance
- Longer life span

PAGE/11

MIRACOLO

**Builder Solution US** 