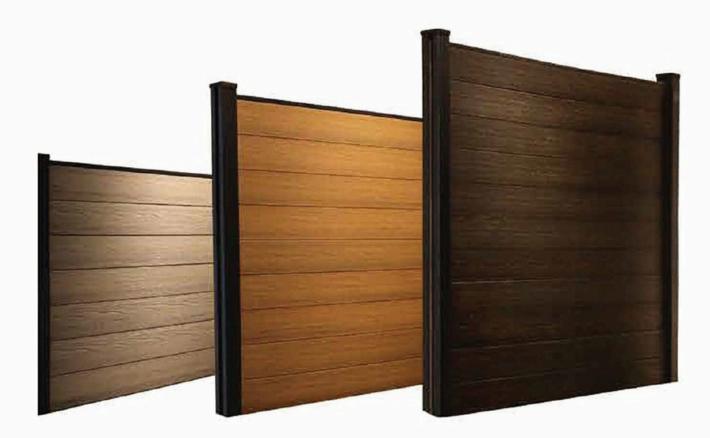

#### Color

ANTIQUE LIGHT GREY MAPLE SILVER GREY TEAK RED WOOD WALNUT CHARCOAL

#### **Typical Wood Grain**

MODA

ANTICA

OLA

SUPER DECK

WEATHER-PROOF

LOW MAINTENANCE

**LONG LIFE SPAN** 