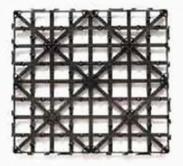

#### 2 sides locking base / 4 sides locking base

Wth 2 sides locking base, you can install the deck tiles in a same direction easily.

Wth 4 sides locking base, you can install the deck tiles in either direction freely.