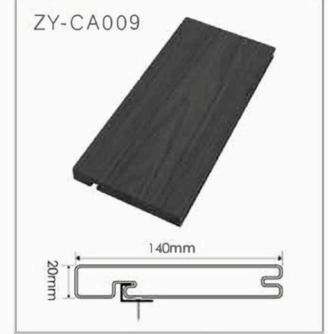

### Contents

Decking ...... 3





Super deck ... 12

DIY Tile ...... 17





Wall Panel ... 21

Louver& Screen ... 26





Fencing ..... 30

Handrail ...... 35







# New products New technology

Unlike classical composite decking (1st generation), co-extrusion decking (2nd generation) performs much better on physical properties.

It's more waterproof, oil and stain resistant, dimensionally stable and durable.

With the latest technology we can make dual colors on a single board and more colors & finishes are available now.

# ZY-C001 ZY-C006 ZY-C002 ZY-C007 ZY-C003 ZY-C008 ZY-C004 ZY-C009 ZY-C005 ZY-C010

## Decking Accessories





# FASCIA & TRIM













PAGE/07

**Builder Solution US** 









PAGE/09

#### Color



ANTIQUE LIGHT GREY MAPLE SILVER GREY TEAK RED WOOD WALNUT CHARCOAL

#### **Typical Wood Grain**



MODA

ANTICA

OLA

SUPER DECK











WEATHER-PROOF

LOW MAINTENANCE

**LONG LIFE SPAN** 

**NO PAINTING** 

#### Features of Super Deck

- Premium finish with stylish wood grains
- More matt tone& natural appearance
- Superior scratch resistance
- Stronger impact resistance
- Longer life span



PAGE/11

MIRACOLO

**Builder Solution US** 















Color















#### 2 sides locking base / 4 sides locking base





Wth 2 sides locking base, you can install the deck tiles in a same direction easily.





Wth 4 sides locking base, you can install the deck tiles in either direction freely.





















PA