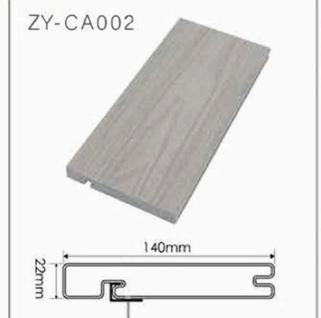

### Contents

Decking ...... 3





Super deck ... 12

DIY Tile ...... 17





Wall Panel ... 21

Louver& Screen ... 26





Fencing ..... 30

Handrail ...... 35







# New products New technology

Unlike classical composite decking (1st generation), co-extrusion decking (2nd generation) performs much better on physical properties.

It's more waterproof, oil and stain resistant, dimensionally stable and durable.

With the latest technology we can make dual colors on a single board and more colors & finishes are available now.

# ZY-C001 ZY-C006 ZY-C002 ZY-C007 ZY-C003 ZY-C008 ZY-C004 ZY-C009 ZY-C005 ZY-C010

## Decking Accessories





# FASCIA & TRIM













PAGE/07

**Builder Solution US** 









PAGE/09

#### Color



ANTIQUE LIGHT GREY MAPLE SILVER GREY TEAK RED WOOD WALNUT CHARCOAL

#### **Typical Wood Grain**



MODA

ANTICA

OLA

SUPER DECK











WEATHER-PROOF

LOW MAINTENANCE

**LONG LIFE SPAN** 

**NO PAINTING** 

#### Features of Super Deck

- Premium finish with stylish wood grains
- More matt tone& natural appearance
- Superior scratch resistance
- Stronger impact resistance
- Longer life span



PAGE/11

MIRACOLO

**Builder Solution US** 















Color















#### 2 sides locking base / 4 sides locking base





Wth 2 sides locking base, you can install the deck tiles in a same direction easily.





Wth 4 sides locking base, you can install the deck tiles in either direction freely.