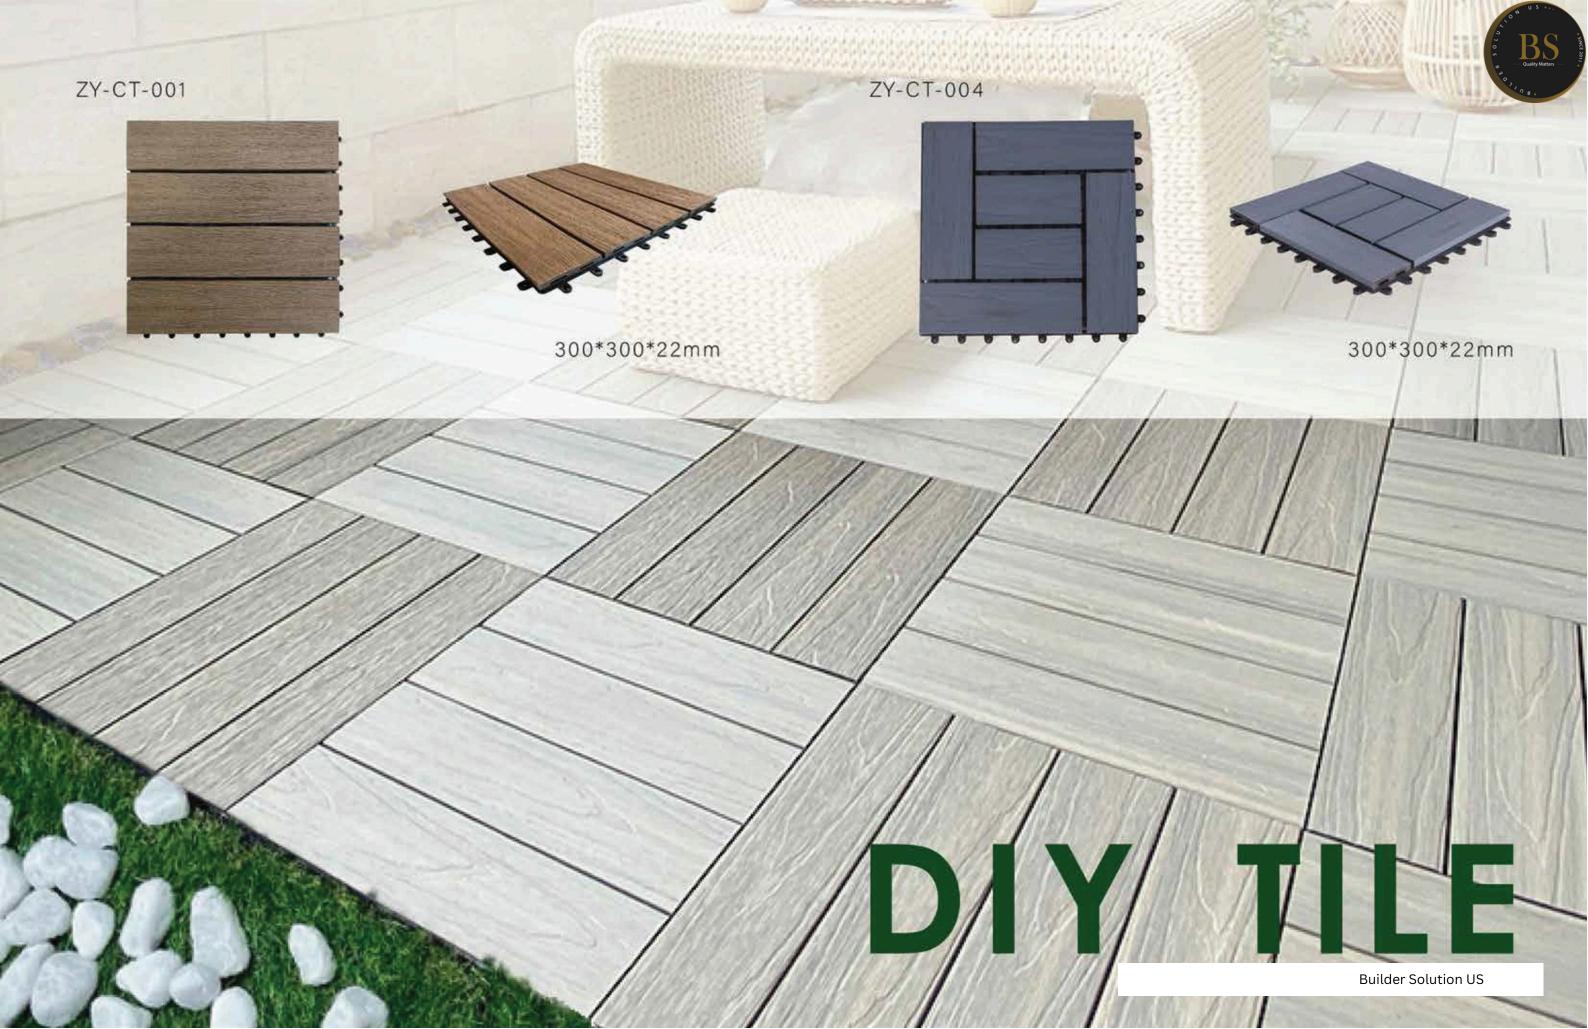

#### 2 sides locking base / 4 sides locking base

Wth 2 sides locking base, you can install the deck tiles in a same direction easily.

Wth 4 sides locking base, you can install the deck tiles in either direction freely.