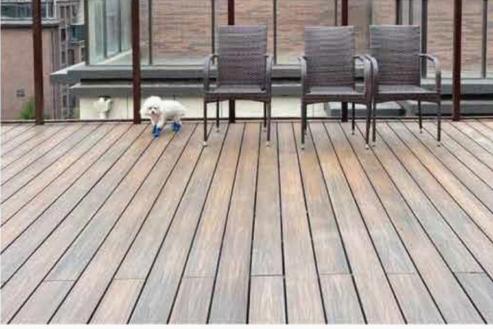

# New products New technology

Unlike classical composite decking (1st generation), co-extrusion decking (2nd generation) performs much better on physical properties.

It's more waterproof, oil and stain resistant, dimensionally stable and durable.