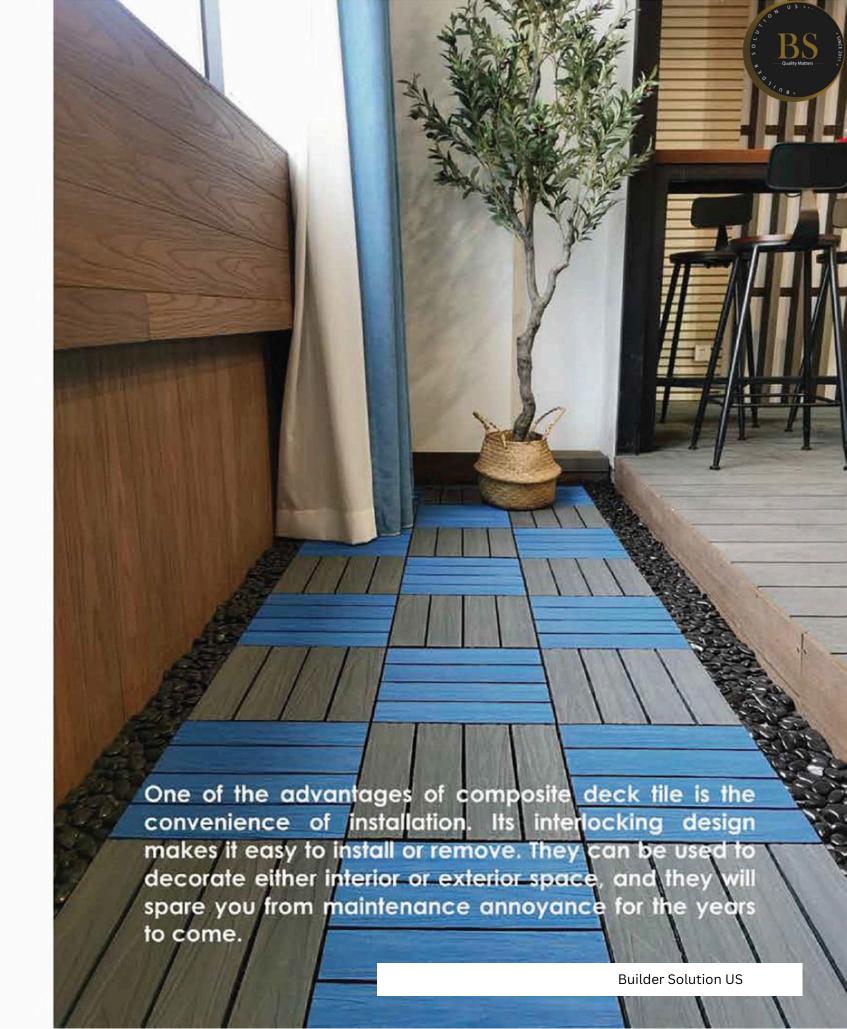

#### 2 sides locking base / 4 sides locking base

Wth 2 sides locking base, you can install the deck tiles in a same direction easily.

Wth 4 sides locking base, you can install the deck tiles in either direction freely.