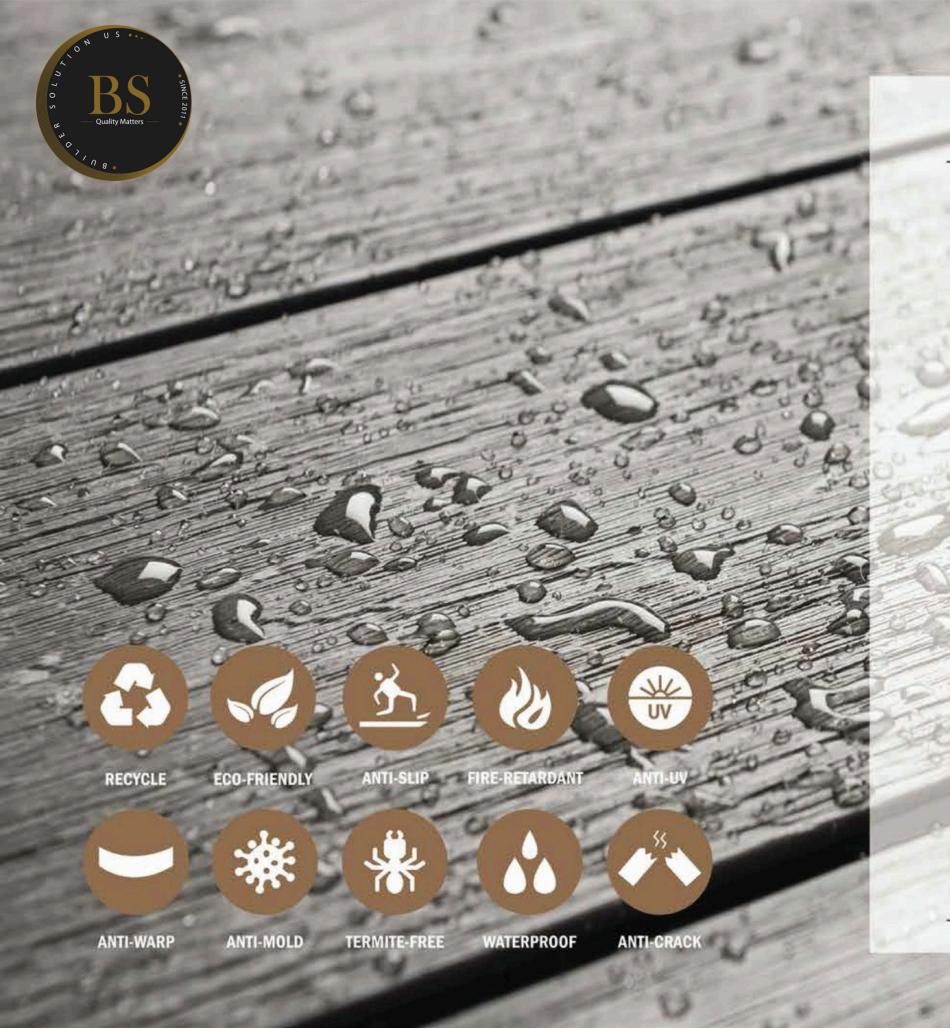

# New products New technology

Unlike classical composite decking (1st generation), co-extrusion decking (2nd generation) performs much better on physical properties.

It's more waterproof, oil and stain resistant, dimensionally stable and durable.

With the latest technology we can make dual colors on a single board and more colors & finishes are available now.