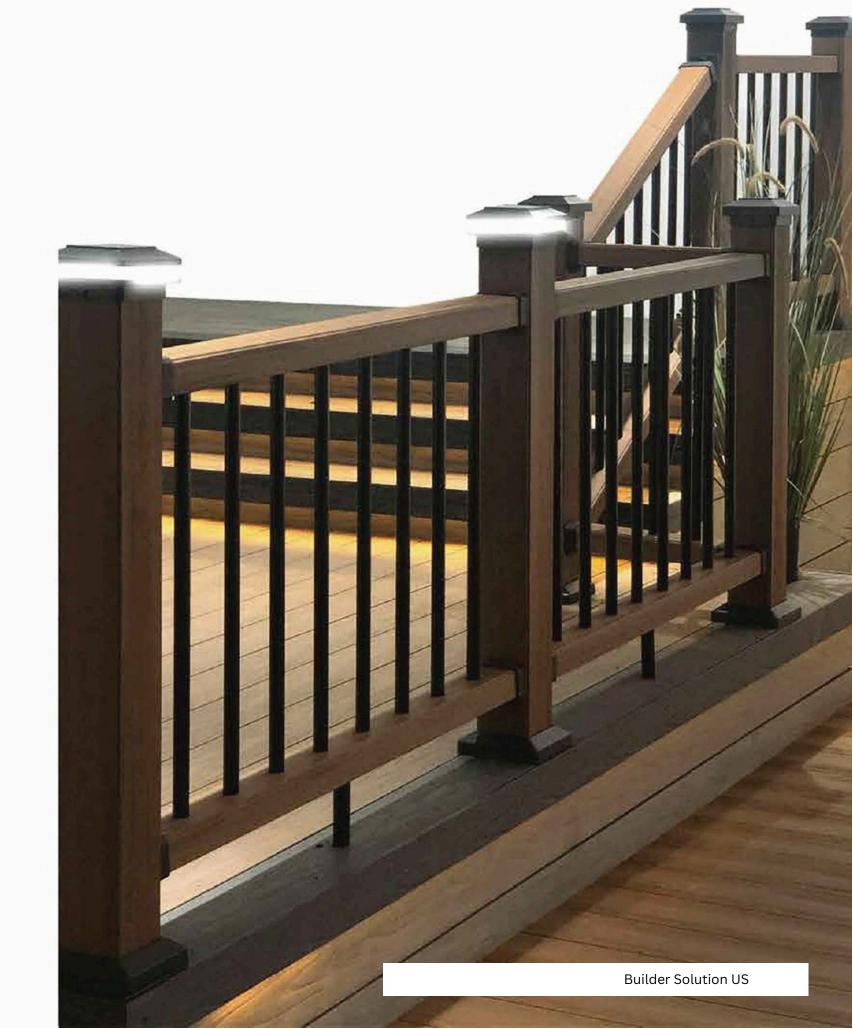

# Fencing System

**Builder Solution US** 

Railing Components

<sup>\*</sup> All the items listed above except for galvanized steel reinforcement, iron base and expansion screws are patented.