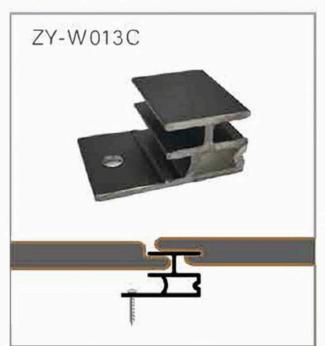

HT GREY MAPLE SILVER GREY TEAK RED WOOD WALNUT CHARCOAL

#### **Typical Wood Grain**



MODA

ANTICA

OLA

SUPER DECK











WEATHER-PROOF

LOW MAINTENANCE

**LONG LIFE SPAN** 

**NO PAINTING** 

#### Features of Super Deck

- Premium finish with stylish wood grains
- More matt tone& natural appearance
- Superior scratch resistance
- Stronger impact resistance
- Longer life span



PAGE/11

MIRACOLO

**Builder Solution US** 















Color















#### 2 sides locking base / 4 sides locking base





Wth 2 sides locking base, you can install the deck tiles in a same direction easily.





Wth 4 sides locking base, you can install the deck tiles in either direction freely.





















PAGE/23
Builder Solution US

### FASCIA & TRIM





**Wall Panel Accessories** 









#### Louver&Screen Accessories



ZY-A-007

ZY-A-039/040/041

ZY-A-044/045/046

ZY-A-047/048/049













There is a variety of innovative fencing designs for choice, from sizes to colors, from materials to structures, you name it and we customize it. It's not about a product, it's more about a solution for your home and garden.

# Fencing System









**Builder Solution US** 

Railing Components



<sup>\*</sup> All the items listed above except for galvanized steel reinforcement, iron base and expansion screws are patented.