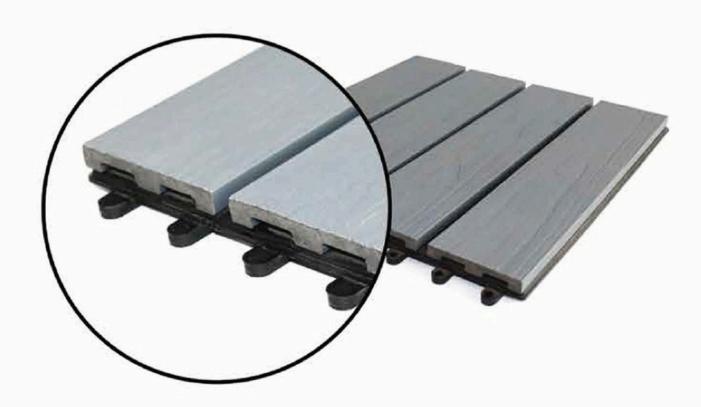

#### 2 sides locking base / 4 sides locking base

Wth 2 sides locking base, you can install the deck tiles in a same direction easily.

Wth 4 sides locking base, you can install the deck tiles in either direction freely.