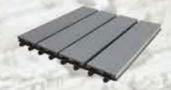

#### 2 sides locking base / 4 sides locking base

Wth 2 sides locking base, you can install the deck tiles in a same direction easily.

Wth 4 sides locking base, you can install the deck tiles in either direction freely.