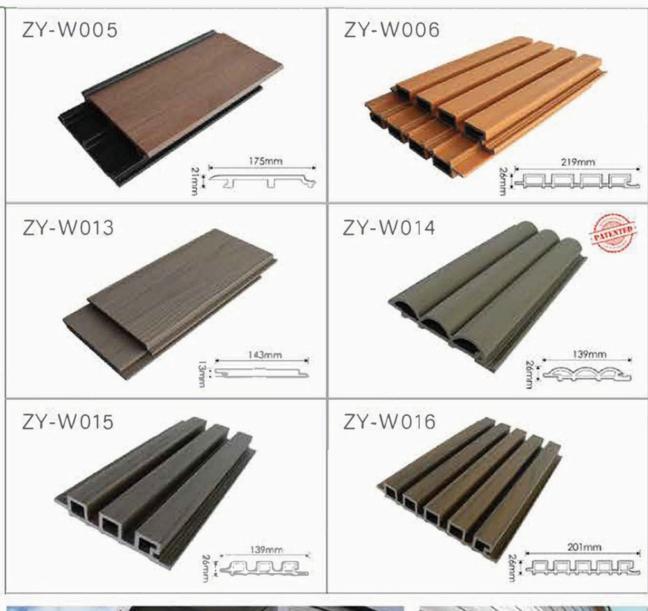

& TRIM













PAGE/07

**Builder Solution US** 









PAGE/09

#### Color



ANTIQUE LIGHT GREY MAPLE SILVER GREY TEAK RED WOOD WALNUT CHARCOAL

#### **Typical Wood Grain**



MODA

ANTICA

OLA

SUPER DECK











WEATHER-PROOF

LOW MAINTENANCE

**LONG LIFE SPAN** 

**NO PAINTING** 

#### Features of Super Deck

- Premium finish with stylish wood grains
- More matt tone& natural appearance
- Superior scratch resistance
- Stronger impact resistance
- Longer life span



PAGE/11

MIRACOLO

**Builder Solution US** 















Color















#### 2 sides locking base / 4 sides locking base





Wth 2 sides locking base, you can install the deck tiles in a same direction easily.





Wth 4 sides locking base, you can install the deck tiles in either direction freely.





















PAGE/23
Builder Solution US

### FASCIA & TRIM





**Wall Panel Accessories** 









#### Louver&Screen Accessories



ZY-A-007

ZY-A-039/040/041

ZY-A-044/045/046

ZY-A-047/048/049













There is a variety of innovative fencing designs for choice, from sizes to colors, from materials to structures, you name it and we customize it. It's not about a product, it's more about a solution for your home and garden.

# Fencing System









**Builder Solution US** 

Railing Components



<sup>\*</sup> All the items listed above except for galvanized steel reinforcement, iron base and expansion screws are patented.