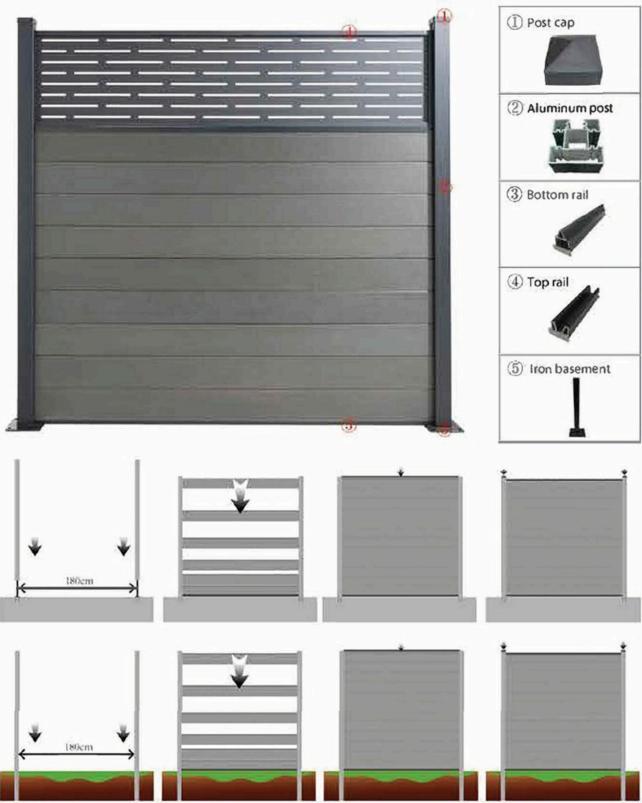

# Fencing System

**Builder Solution US** 

Railing Components

<sup>\*</sup> All the items listed above except for galvanized steel reinforcement, iron base and expansion screws are patented.