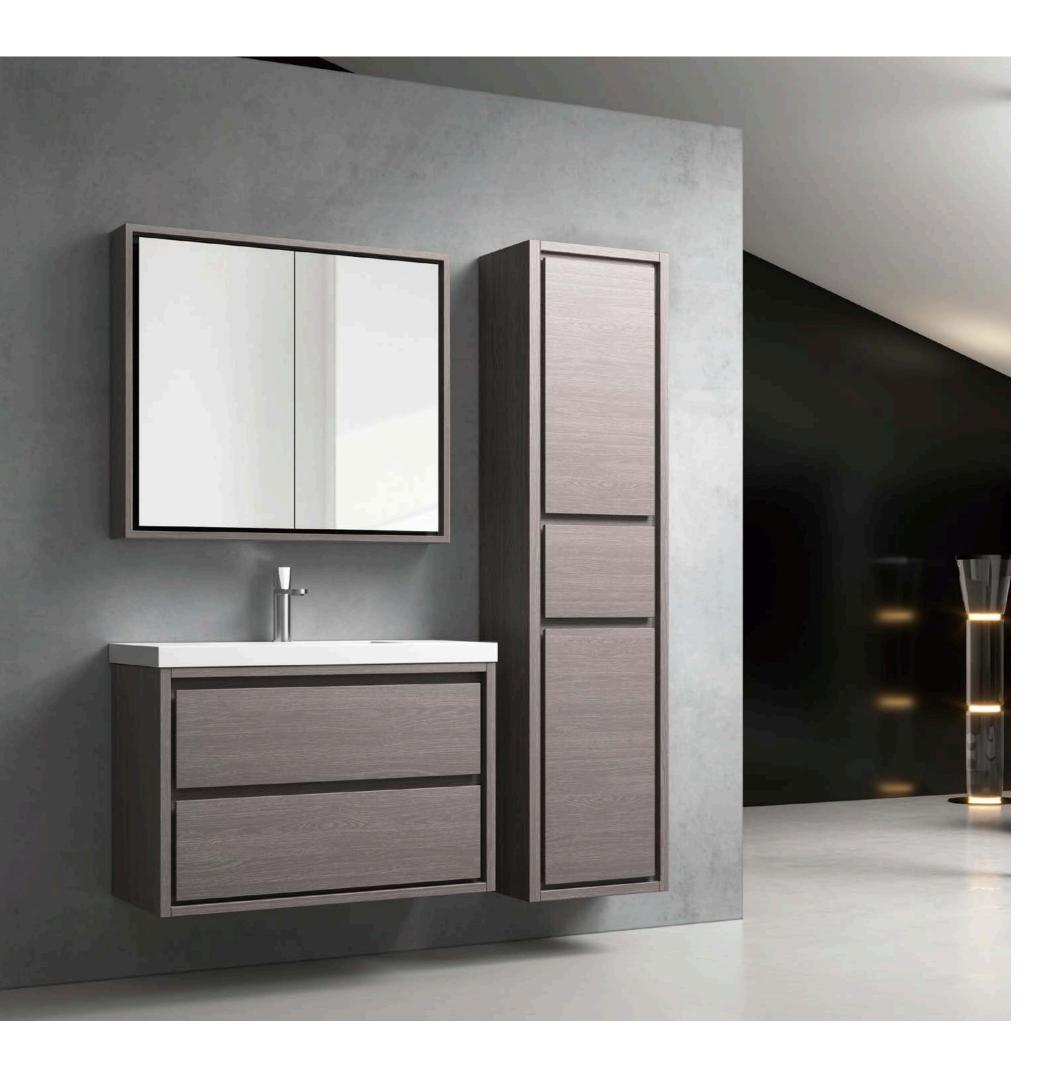

| ———P71 |
| SALLY       | P72    |
| REESE —     | ———P73 |
| PETTY —     | ———P74 |
| LARA —      | ———P75 |
| KELLY —     | ———P76 |
| BRITT —     | ———P77 |
| BESON-1     | ———P78 |
| BESON-2     | ———P79 |
| GREER-      | P80    |
| BENY -      | P81    |
| MIDDOD      | D00    |





# Artistic Quality.

































# Blue White.



Combination of blue and white Breaking the bathroom tone Show more youthful vitality

































# Blue.















### Purple.





**New Bathroom Cabinet** 





### Orange Gray.





# Pink.





## Gray.







## M bito.











## New Bathroom Cabinet



**New Bathroom Cabinet** 







































**New Bathroom Cabinet** 







































































M-01 M-02





M-03

M-04





M-05







M-07

M-08





M-09

M-10