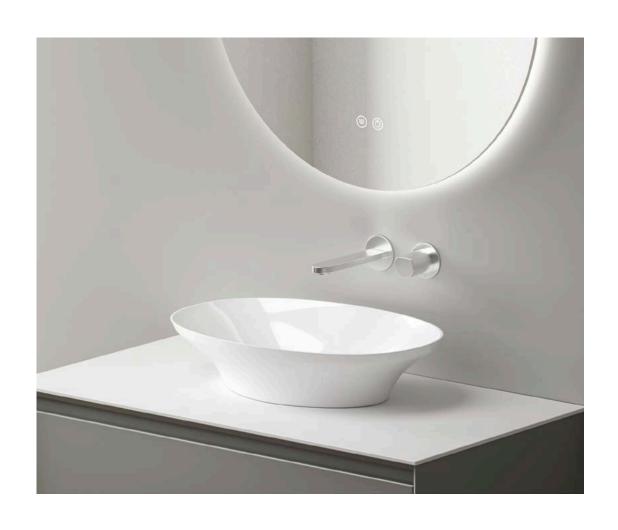

---|
| SARA        | P70    |
| SANDY       | ———P71 |
| SALLY       | P72    |
| REESE —     | ———P73 |
| PETTY —     | ———P74 |
| LARA —      | ———P75 |
| KELLY —     | ———P76 |
| BRITT —     | ———P77 |
| BESON-1     | ———P78 |
| BESON-2     | ———P79 |
| GREER-      | P80    |
| BENY -      | P81    |
| MIDDOD      | D00    |





# Artistic Quality.

































# Blue White.



Combination of blue and white Breaking the bathroom tone Show more youthful vitality

































# Blue.















### Purple.





**New Bathroom Cabinet** 





### Orange Gray.





# Pink.





## Gray.







## M bito.











## New Bathroom Cabinet



**New Bathroom Cabinet** 







































**New Bathroom Cabinet** 







































































M-01 M-02





M-03

M-04





M-05







M-07

M-08





M-09

M-10