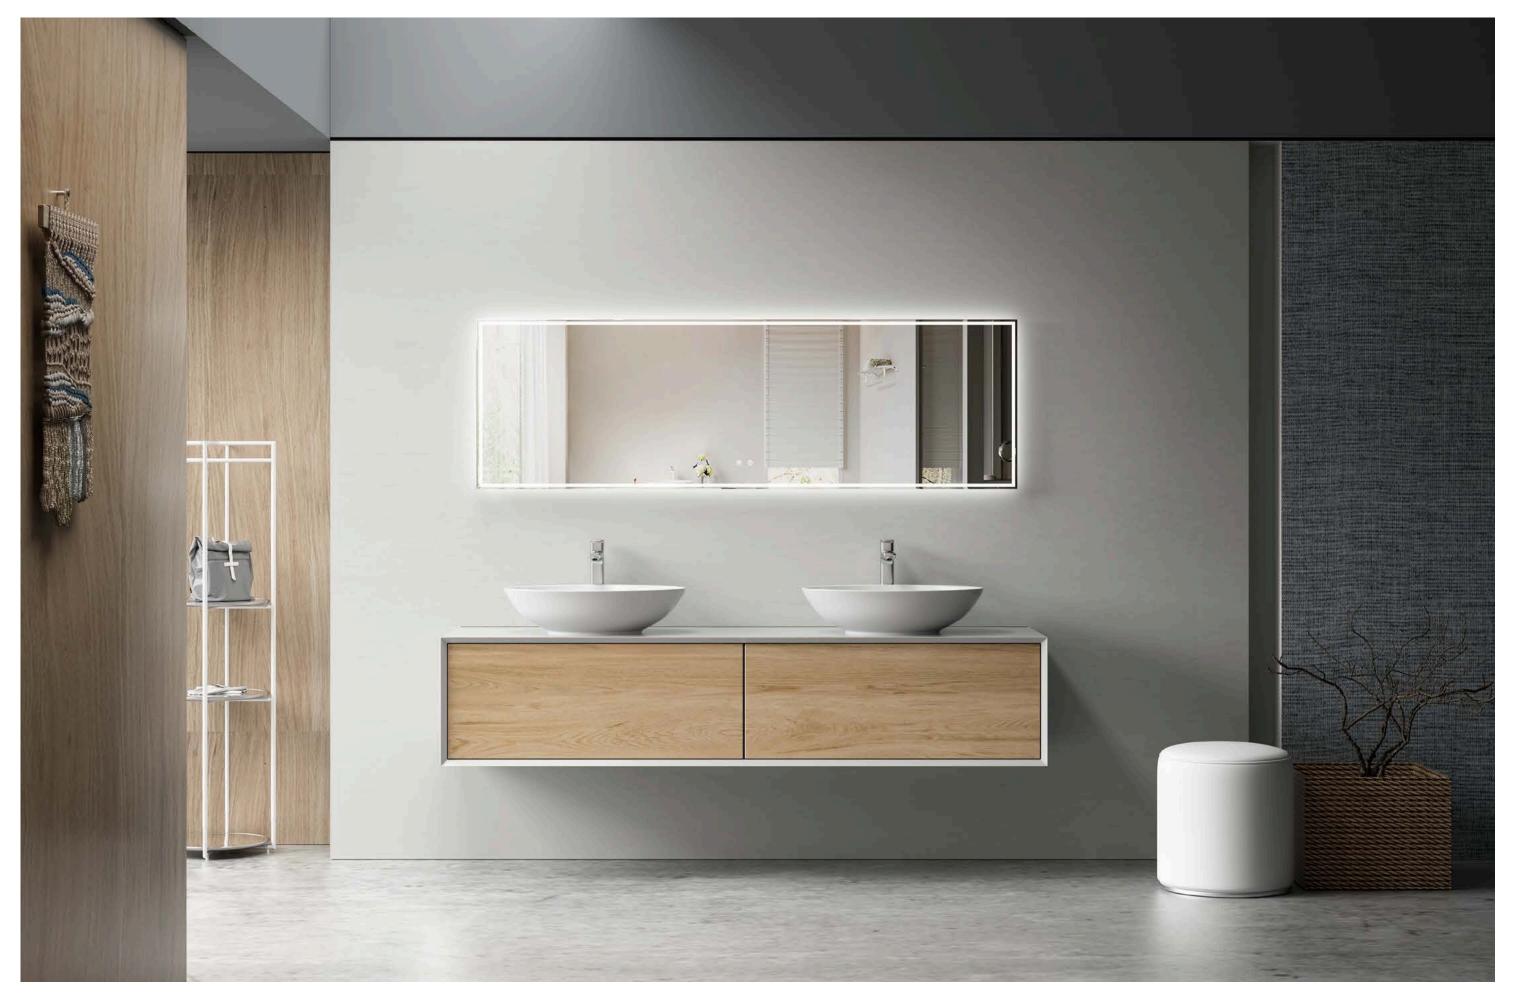

NDY       | ———P71 |
| SALLY       | P72    |
| REESE —     | ———P73 |
| PETTY —     | ———P74 |
| LARA —      | ———P75 |
| KELLY —     | ———P76 |
| BRITT —     | ———P77 |
| BESON-1     | ———P78 |
| BESON-2     | ———P79 |
| GREER-      | P80    |
| BENY -      | P81    |
| MIDDOD      | D00    |





# Artistic Quality.

































# Blue White.



Combination of blue and white Breaking the bathroom tone Show more youthful vitality

































# Blue.















### Purple.





**New Bathroom Cabinet** 





### Orange Gray.





# Pink.





## Gray.







## M bito.











## New Bathroom Cabinet



**New Bathroom Cabinet** 







































**New Bathroom Cabinet** 







































































M-01 M-02





M-03

M-04





M-05







M-07

M-08





M-09

M-10