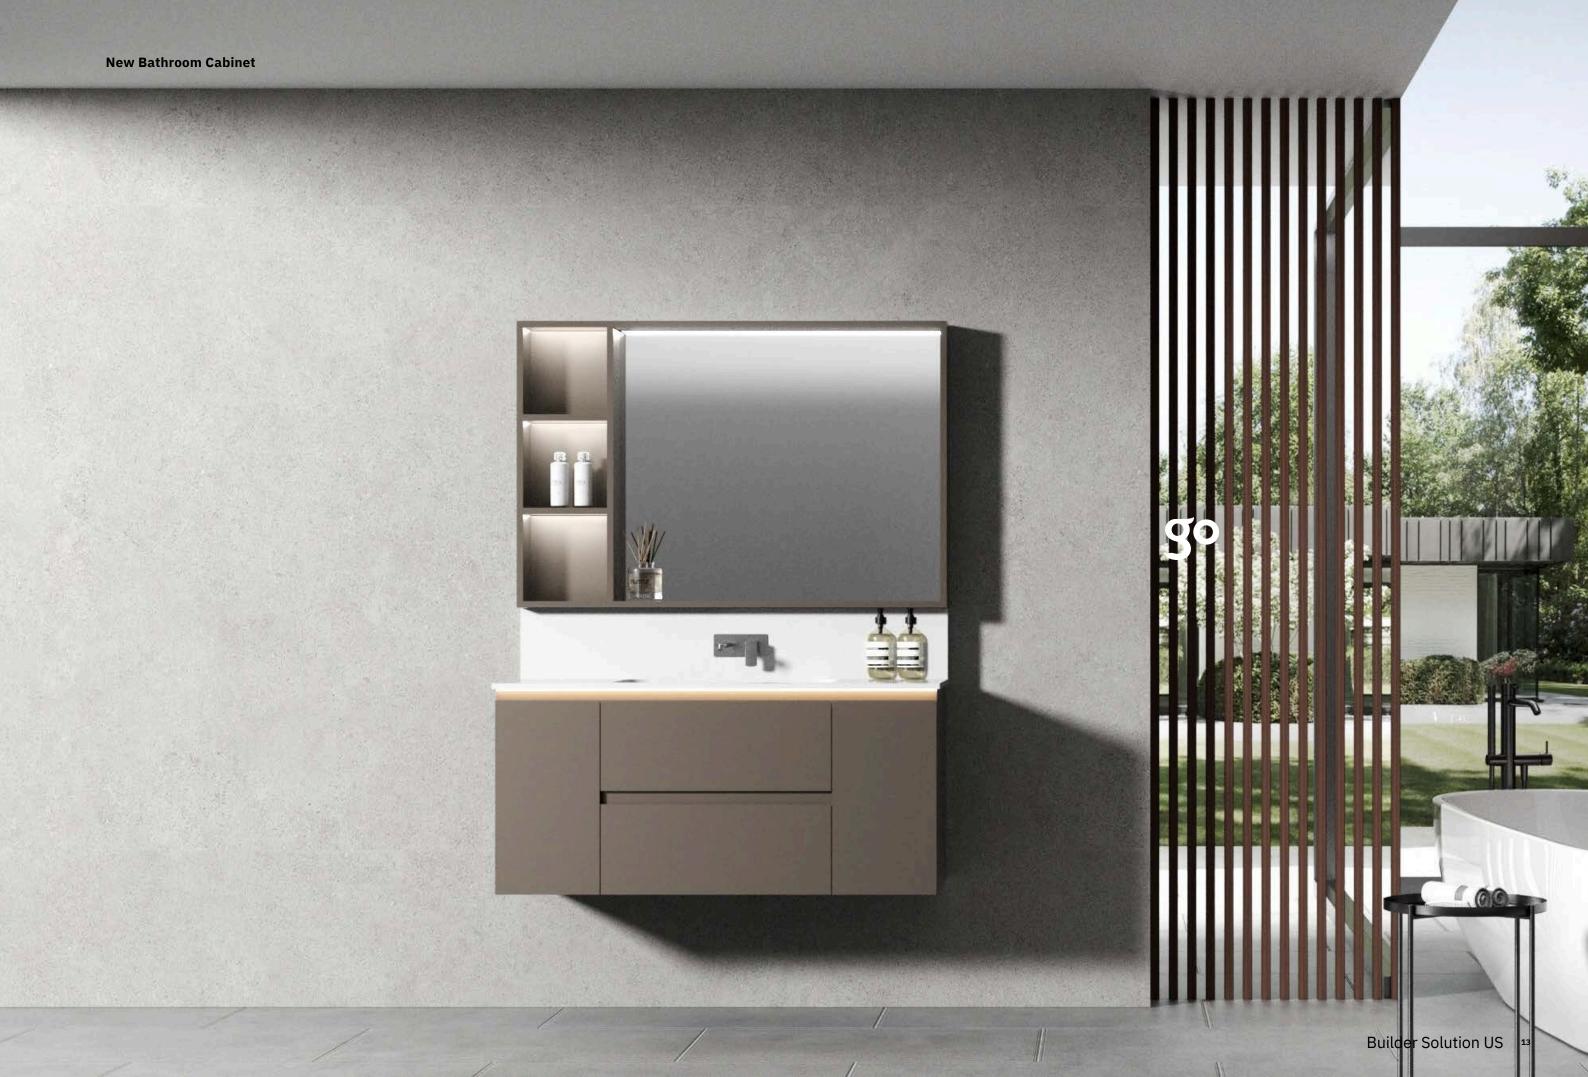

ON ———                              | P61     |
| MADISON-2 ——                             | P62     |
| DAVE-2                                   | P63     |
| JAMS ———                                 | P64     |
| SPRING —                                 | P65     |
| SNOW———————————————————————————————————— | P66 P67 |
| SHERRY-2                                 | P68     |

| SELENA ———— | P69    |
|-------------|--------|
| SARA        | P70    |
| SANDY       | ———P71 |
| SALLY       | P72    |
| REESE —     | ———P73 |
| PETTY —     | ———P74 |
| LARA —      | ———P75 |
| KELLY —     | ———P76 |
| BRITT —     | ———P77 |
| BESON-1     | ———P78 |
| BESON-2     | ———P79 |
| GREER-      | P80    |
| BENY -      | P81    |
| MIDDOD      | D00    |





# Artistic Quality.

































# Blue White.



Combination of blue and white Breaking the bathroom tone Show more youthful vitality

































# Blue.















### Purple.





**New Bathroom Cabinet** 





### Orange Gray.





# Pink.





## Gray.







## M bito.











## New Bathroom Cabinet



**New Bathroom Cabinet** 







































**New Bathroom Cabinet** 







































































M-01 M-02





M-03

M-04





M-05







M-07

M-08





M-09

M-10