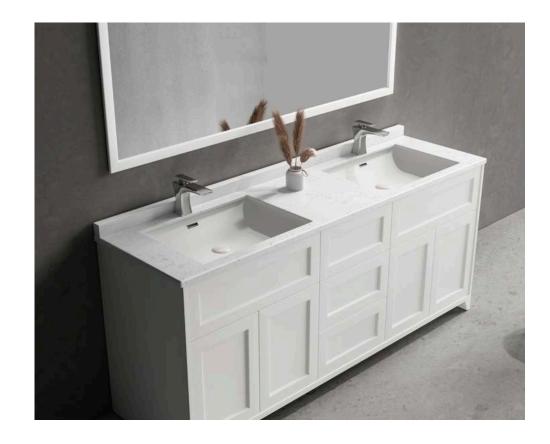

| P68     |

| SELENA ———— | P69    |
|-------------|--------|
| SARA        | P70    |
| SANDY       | ———P71 |
| SALLY       | P72    |
| REESE —     | ———P73 |
| PETTY —     | ———P74 |
| LARA —      | ———P75 |
| KELLY —     | ———P76 |
| BRITT —     | ———P77 |
| BESON-1     | ———P78 |
| BESON-2     | ———P79 |
| GREER-      | P80    |
| BENY -      | P81    |
| MIDDOD      | D00    |





# Artistic Quality.

































# Blue White.



Combination of blue and white Breaking the bathroom tone Show more youthful vitality

































# Blue.















### Purple.





**New Bathroom Cabinet** 





### Orange Gray.





# Pink.





## Gray.







## M bito.











## New Bathroom Cabinet



**New Bathroom Cabinet** 







































**New Bathroom Cabinet** 







































































M-01 M-02





M-03

M-04





M-05







M-07

M-08





M-09

M-10