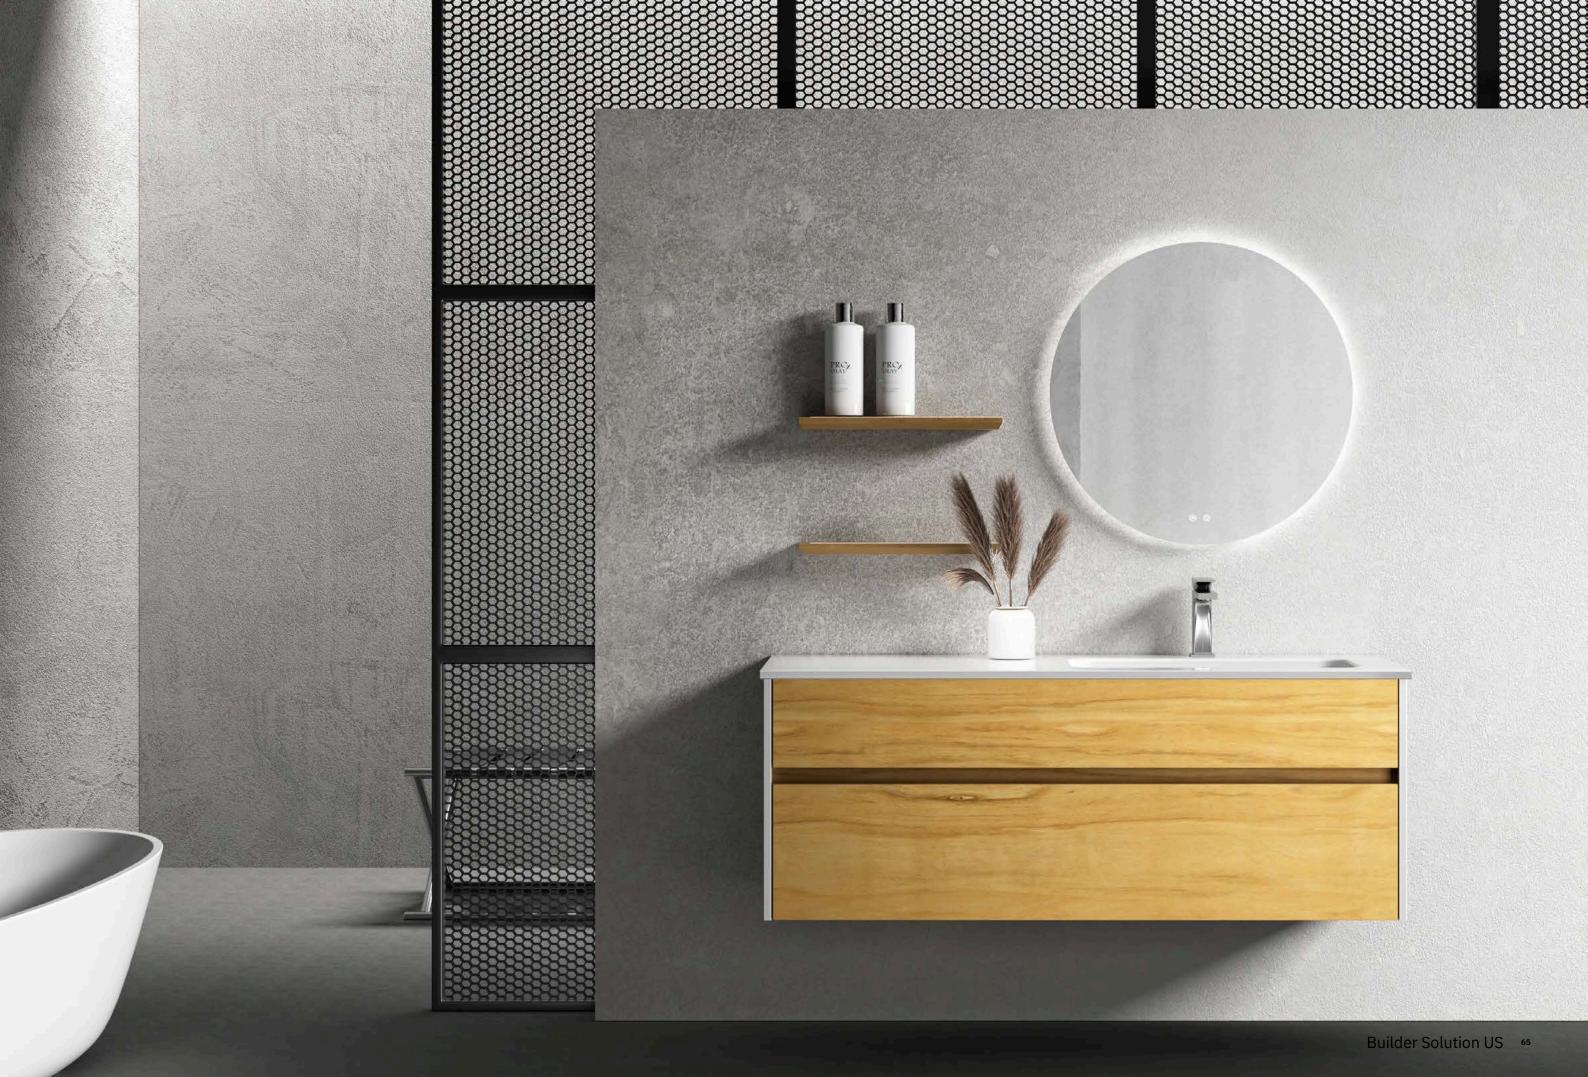

|
| SANDY       | ———P71 |
| SALLY       | P72    |
| REESE —     | ———P73 |
| PETTY —     | ———P74 |
| LARA —      | ———P75 |
| KELLY —     | ———P76 |
| BRITT —     | ———P77 |
| BESON-1     | ———P78 |
| BESON-2     | ———P79 |
| GREER-      | P80    |
| BENY -      | P81    |
| MIDDOD      | D00    |





# Artistic Quality.

































# Blue White.



Combination of blue and white Breaking the bathroom tone Show more youthful vitality

































# Blue.















### Purple.





**New Bathroom Cabinet** 





### Orange Gray.





# Pink.





## Gray.







## M bito.











## New Bathroom Cabinet



**New Bathroom Cabinet** 







































**New Bathroom Cabinet** 







































































M-01 M-02





M-03

M-04





M-05







M-07

M-08





M-09

M-10