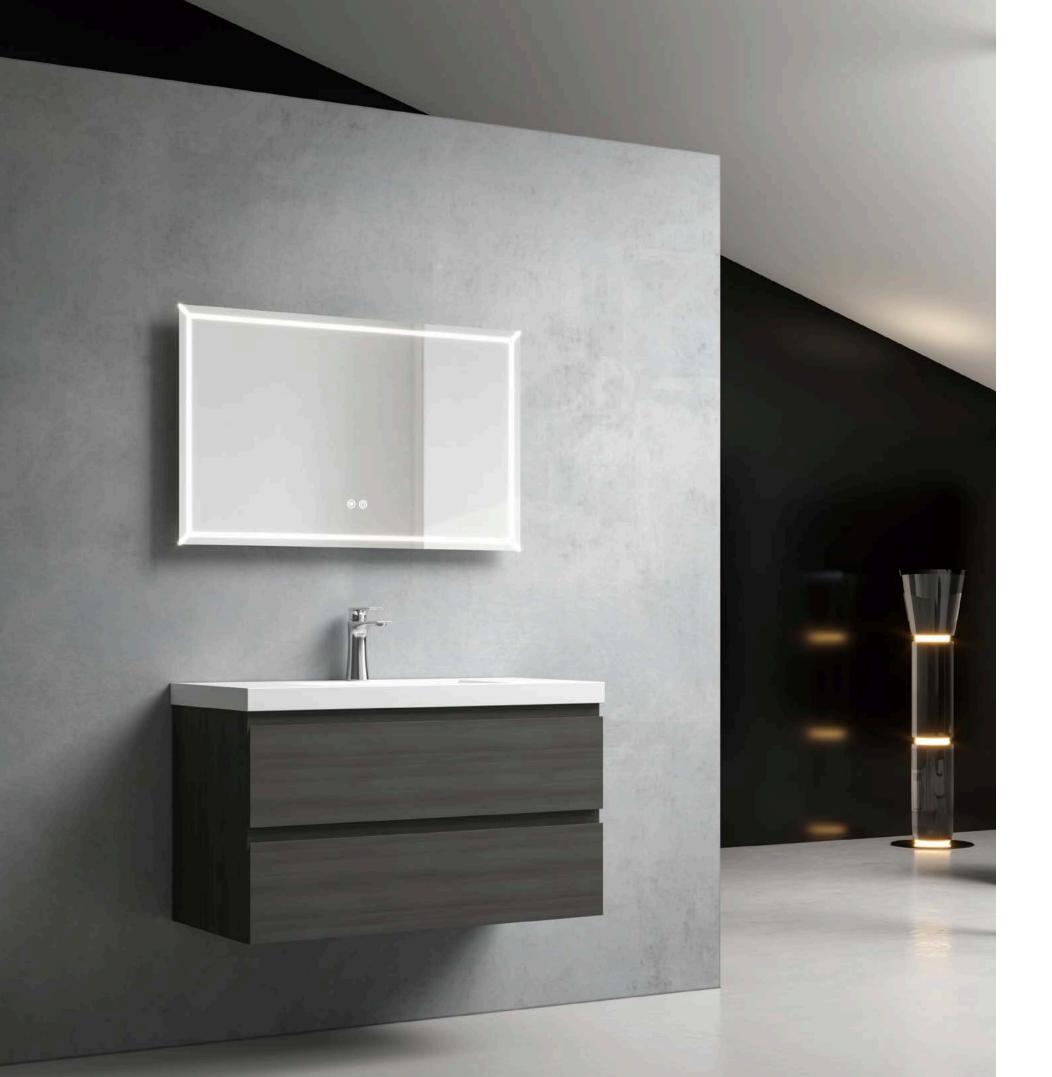

| P70    |
| SANDY       | ———P71 |
| SALLY       | P72    |
| REESE —     | ———P73 |
| PETTY —     | ———P74 |
| LARA —      | ———P75 |
| KELLY —     | ———P76 |
| BRITT —     | ———P77 |
| BESON-1     | ———P78 |
| BESON-2     | ———P79 |
| GREER-      | P80    |
| BENY -      | P81    |
| MIDDOD      | D00    |





# Artistic Quality.

































# Blue White.



Combination of blue and white Breaking the bathroom tone Show more youthful vitality

































# Blue.















### Purple.





**New Bathroom Cabinet** 





### Orange Gray.





# Pink.





## Gray.







## M bito.











## New Bathroom Cabinet



**New Bathroom Cabinet** 







































**New Bathroom Cabinet** 







































































M-01 M-02





M-03

M-04





M-05







M-07

M-08





M-09

M-10