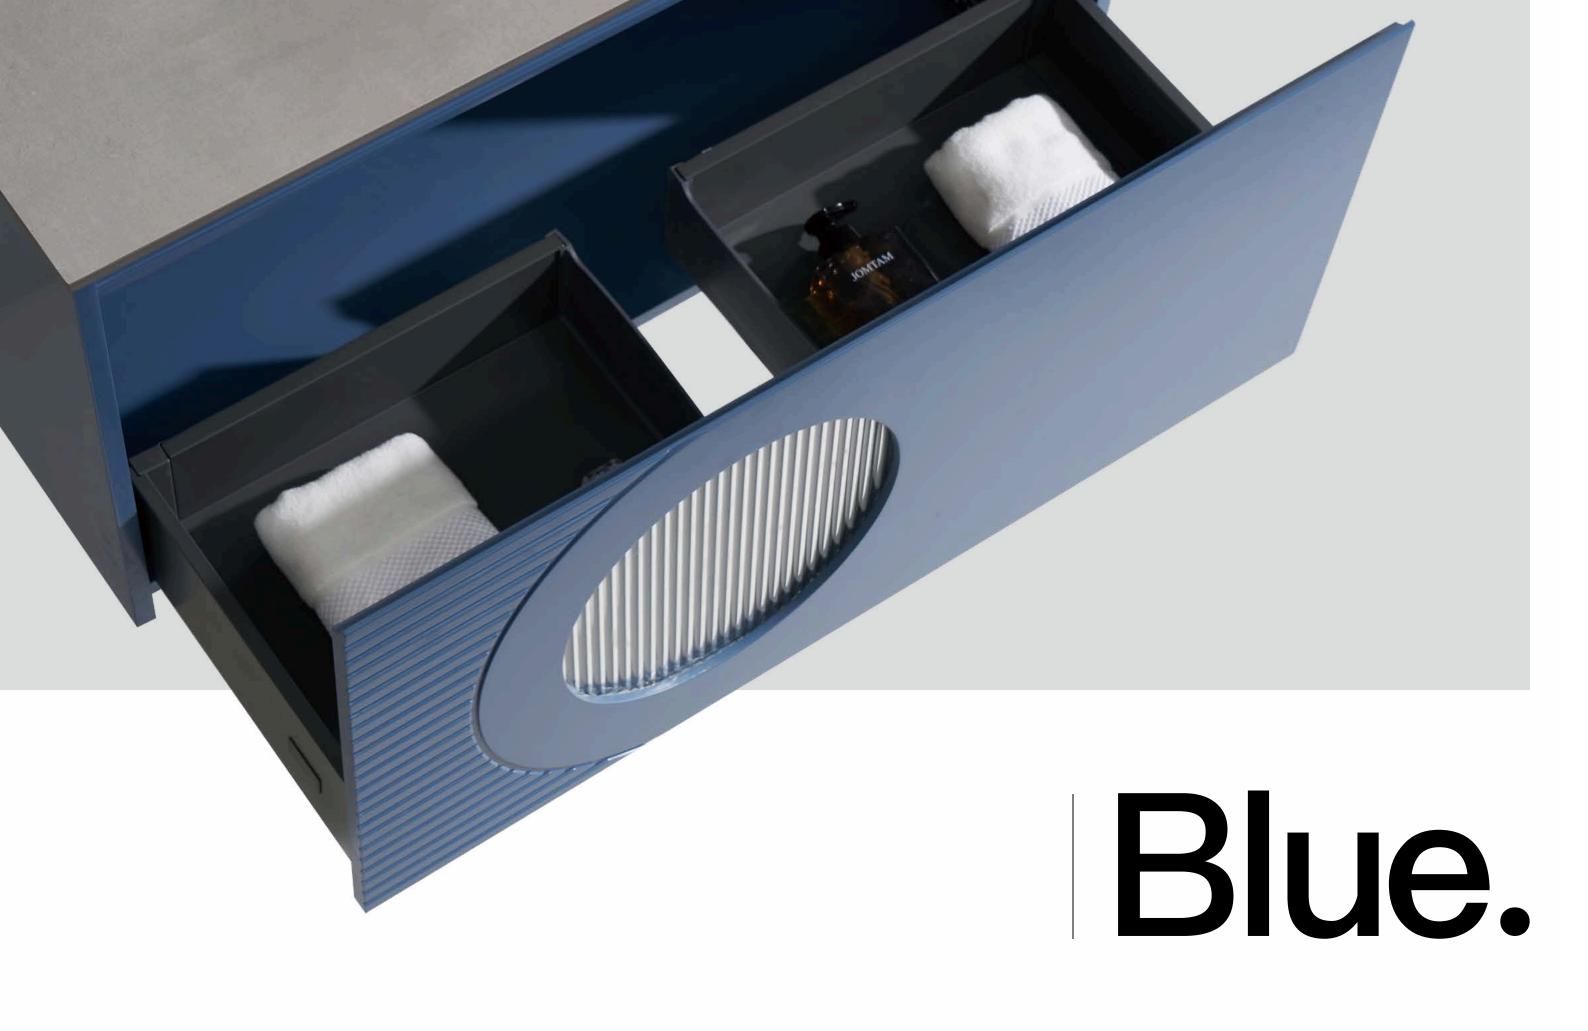

| P63     |
| JAMS ———                                 | P64     |
| SPRING —                                 | P65     |
| SNOW———————————————————————————————————— | P66 P67 |
| SHERRY-2                                 | P68     |

| SELENA ———— | P69    |
|-------------|--------|
| SARA        | P70    |
| SANDY       | ———P71 |
| SALLY       | P72    |
| REESE —     | ———P73 |
| PETTY —     | ———P74 |
| LARA —      | ———P75 |
| KELLY —     | ———P76 |
| BRITT —     | ———P77 |
| BESON-1     | ———P78 |
| BESON-2     | ———P79 |
| GREER-      | P80    |
| BENY -      | P81    |
| MIDDOD      | D00    |





# Artistic Quality.

































# Blue White.



Combination of blue and white Breaking the bathroom tone Show more youthful vitality

































# Blue.















### Purple.





**New Bathroom Cabinet** 





### Orange Gray.





# Pink.





## Gray.







## M bito.











## New Bathroom Cabinet



**New Bathroom Cabinet** 







































**New Bathroom Cabinet** 







































































M-01 M-02





M-03

M-04





M-05







M-07

M-08





M-09

M-10