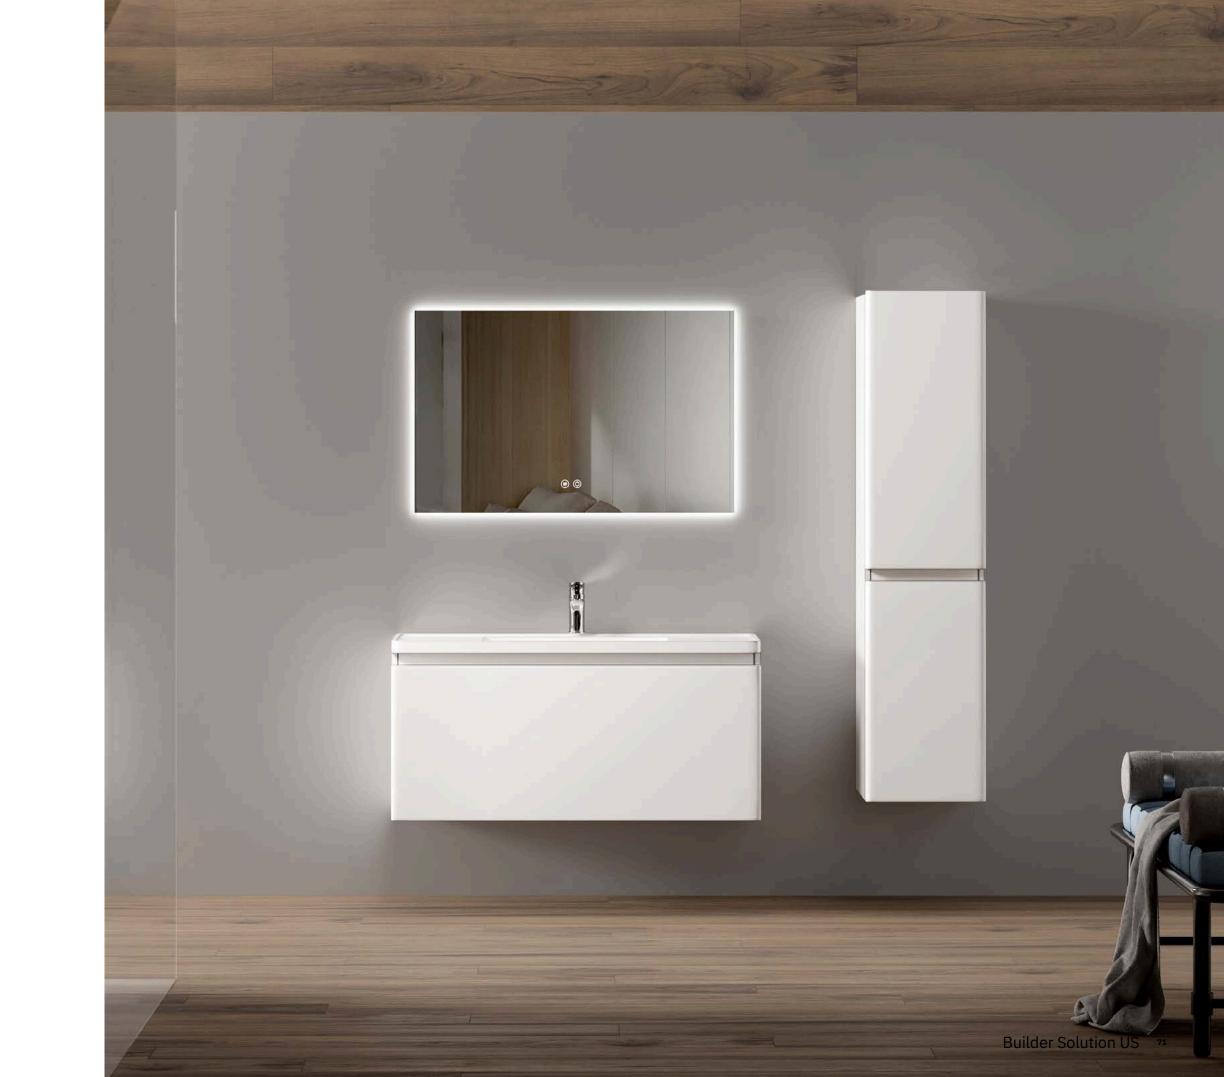

| ———P71 |
| SALLY       | P72    |
| REESE —     | ———P73 |
| PETTY —     | ———P74 |
| LARA —      | ———P75 |
| KELLY —     | ———P76 |
| BRITT —     | ———P77 |
| BESON-1     | ———P78 |
| BESON-2     | ———P79 |
| GREER-      | P80    |
| BENY -      | P81    |
| MIDDOD      | D00    |





# Artistic Quality.

































# Blue White.



Combination of blue and white Breaking the bathroom tone Show more youthful vitality

































# Blue.















### Purple.





**New Bathroom Cabinet** 





### Orange Gray.





# Pink.





## Gray.







## M bito.











## New Bathroom Cabinet



**New Bathroom Cabinet** 







































**New Bathroom Cabinet** 







































































M-01 M-02





M-03

M-04





M-05







M-07

M-08





M-09

M-10