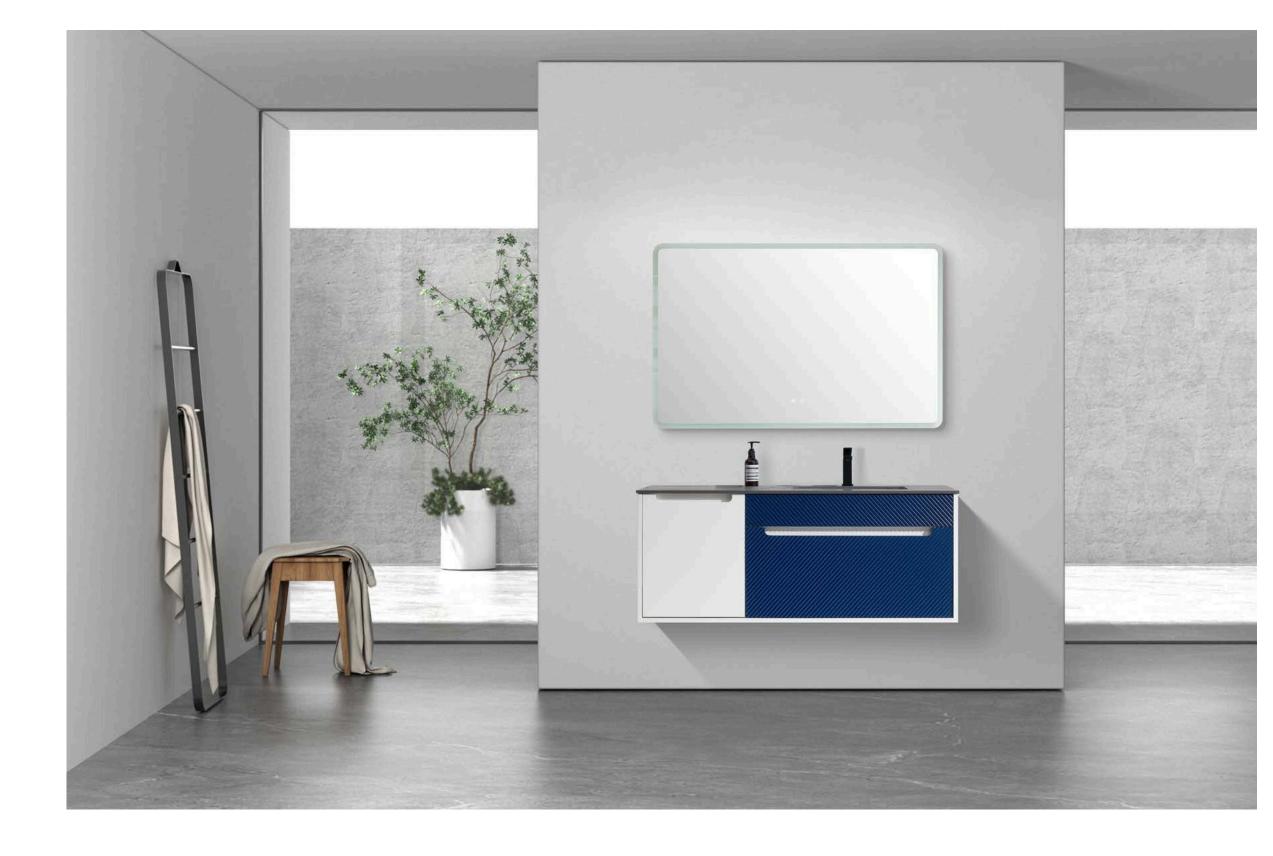

# Blue White.

Combination of blue and white Breaking the bathroom tone Show more youthful vitality