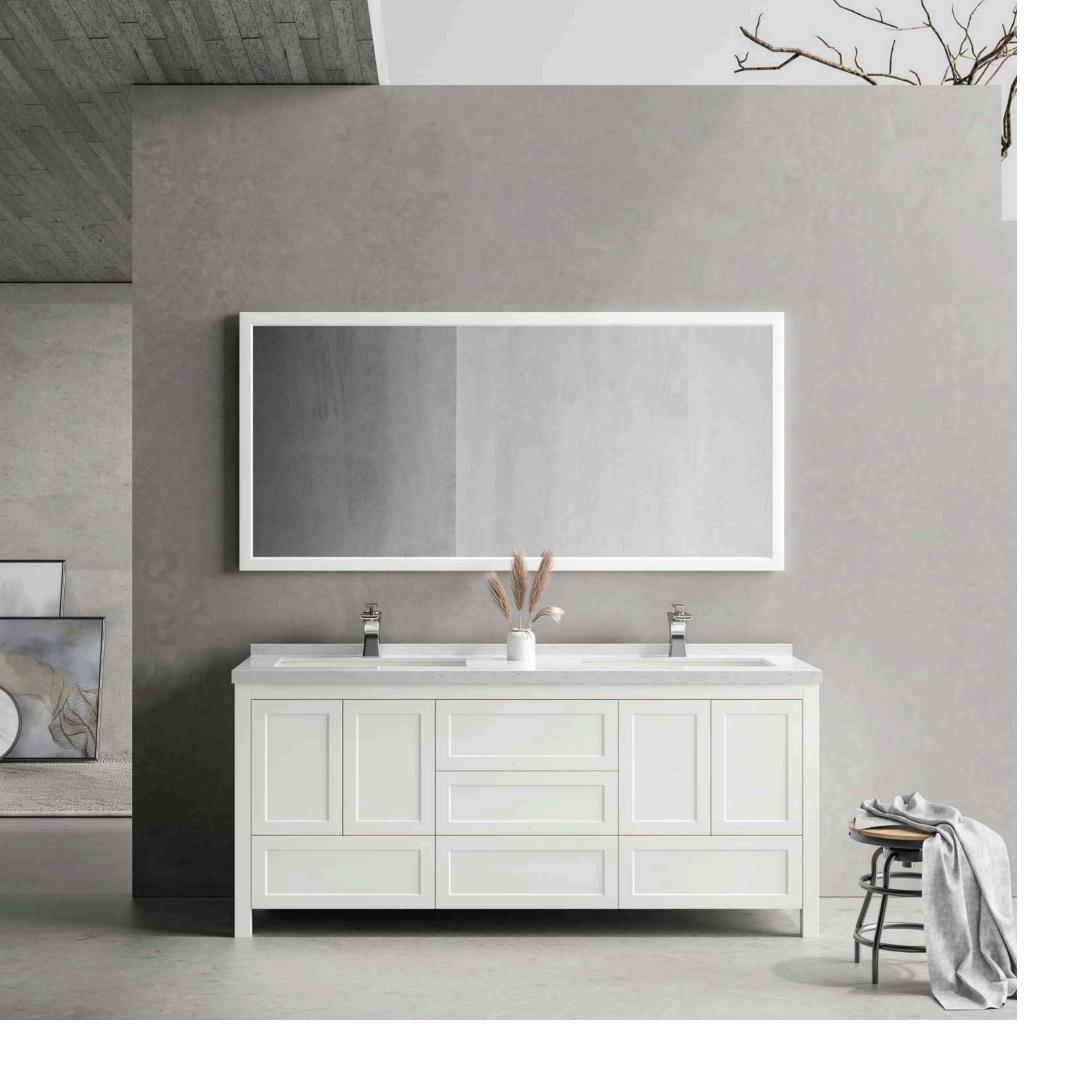

| P68     |

| SELENA ———— | P69    |
|-------------|--------|
| SARA        | P70    |
| SANDY       | ———P71 |
| SALLY       | P72    |
| REESE —     | ———P73 |
| PETTY —     | ———P74 |
| LARA —      | ———P75 |
| KELLY —     | ———P76 |
| BRITT —     | ———P77 |
| BESON-1     | ———P78 |
| BESON-2     | ———P79 |
| GREER-      | P80    |
| BENY -      | P81    |
| MIDDOD      | D00    |





# Artistic Quality.

































# Blue White.



Combination of blue and white Breaking the bathroom tone Show more youthful vitality

































# Blue.















### Purple.





**New Bathroom Cabinet** 





### Orange Gray.





# Pink.





## Gray.







## M bito.











## New Bathroom Cabinet



**New Bathroom Cabinet** 







































**New Bathroom Cabinet** 







































































M-01 M-02





M-03

M-04





M-05







M-07

M-08





M-09

M-10