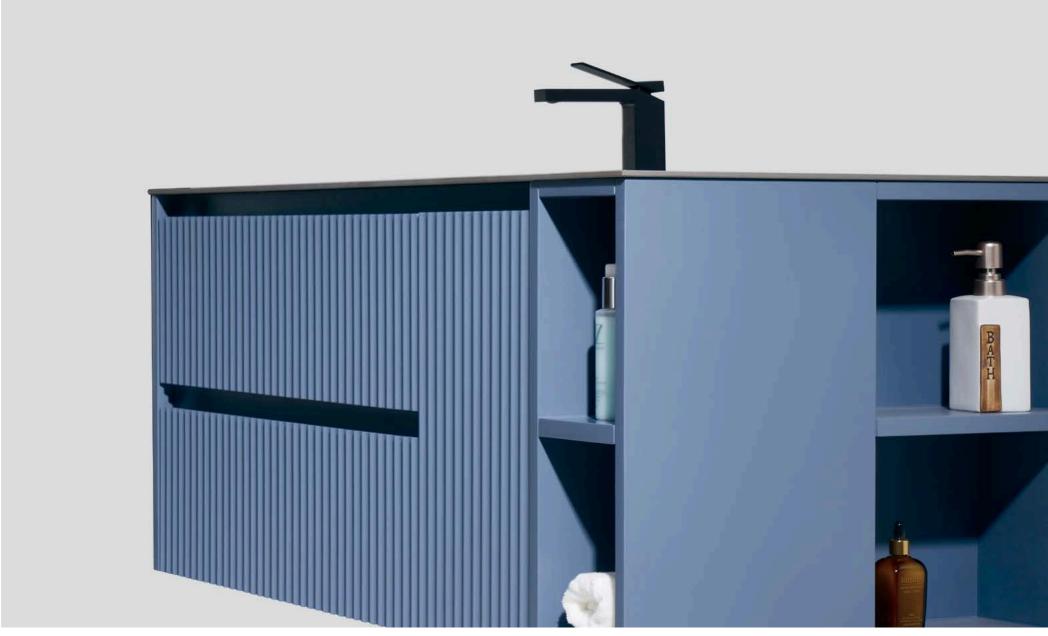

| JAMS ———                                 | P64     |
| SPRING —                                 | P65     |
| SNOW———————————————————————————————————— | P66 P67 |
| SHERRY-2                                 | P68     |

| SELENA ———— | P69    |
|-------------|--------|
| SARA        | P70    |
| SANDY       | ———P71 |
| SALLY       | P72    |
| REESE —     | ———P73 |
| PETTY —     | ———P74 |
| LARA —      | ———P75 |
| KELLY —     | ———P76 |
| BRITT —     | ———P77 |
| BESON-1     | ———P78 |
| BESON-2     | ———P79 |
| GREER-      | P80    |
| BENY -      | P81    |
| MIDDOD      | D00    |





# Artistic Quality.

































# Blue White.



Combination of blue and white Breaking the bathroom tone Show more youthful vitality

































# Blue.















### Purple.





**New Bathroom Cabinet** 





### Orange Gray.





# Pink.





## Gray.







## M bito.











## New Bathroom Cabinet



**New Bathroom Cabinet** 







































**New Bathroom Cabinet** 







































































M-01 M-02





M-03

M-04





M-05







M-07

M-08





M-09

M-10