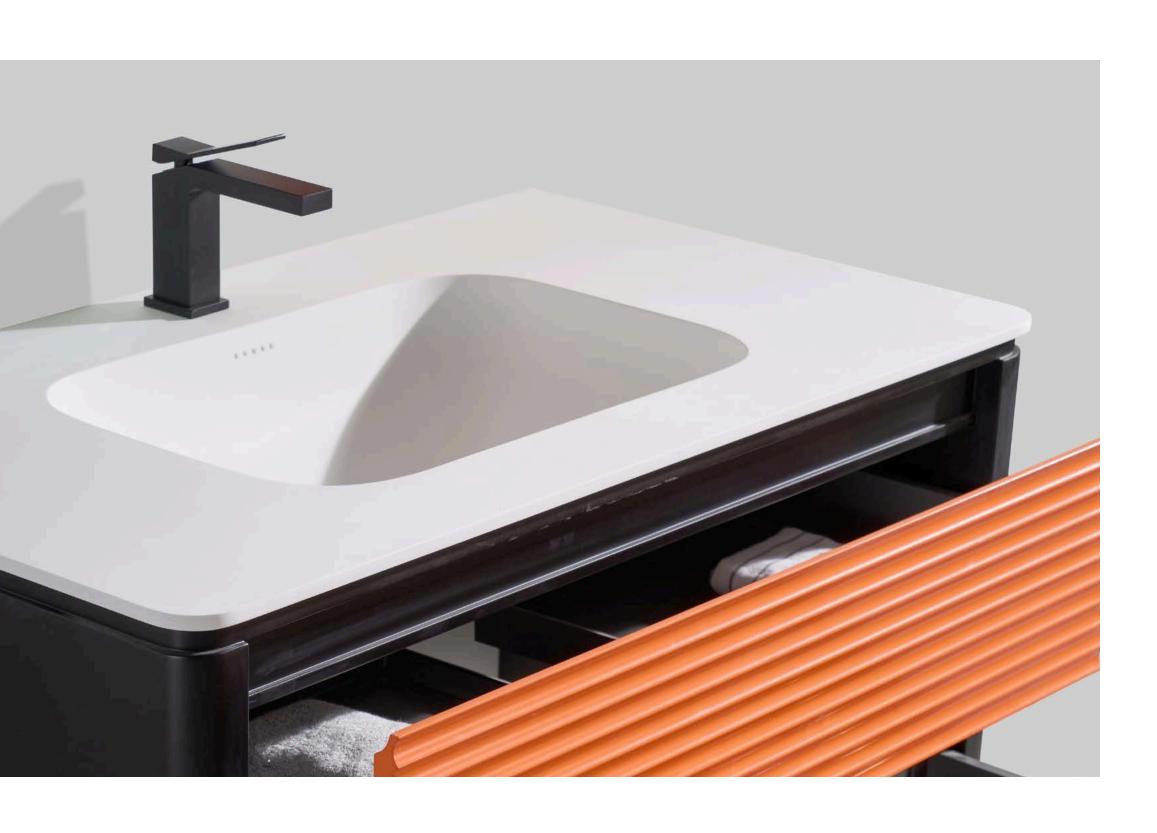

————————————————————— | P66 P67 |
| SHERRY-2                                 | P68     |

| SELENA ———— | P69    |
|-------------|--------|
| SARA        | P70    |
| SANDY       | ———P71 |
| SALLY       | P72    |
| REESE —     | ———P73 |
| PETTY —     | ———P74 |
| LARA —      | ———P75 |
| KELLY —     | ———P76 |
| BRITT —     | ———P77 |
| BESON-1     | ———P78 |
| BESON-2     | ———P79 |
| GREER-      | P80    |
| BENY -      | P81    |
| MIDDOD      | D00    |





# Artistic Quality.

































# Blue White.



Combination of blue and white Breaking the bathroom tone Show more youthful vitality

































# Blue.















### Purple.





**New Bathroom Cabinet** 





### Orange Gray.





# Pink.





## Gray.







## M bito.











## New Bathroom Cabinet



**New Bathroom Cabinet** 







































**New Bathroom Cabinet** 







































































M-01 M-02





M-03

M-04





M-05







M-07

M-08





M-09

M-10