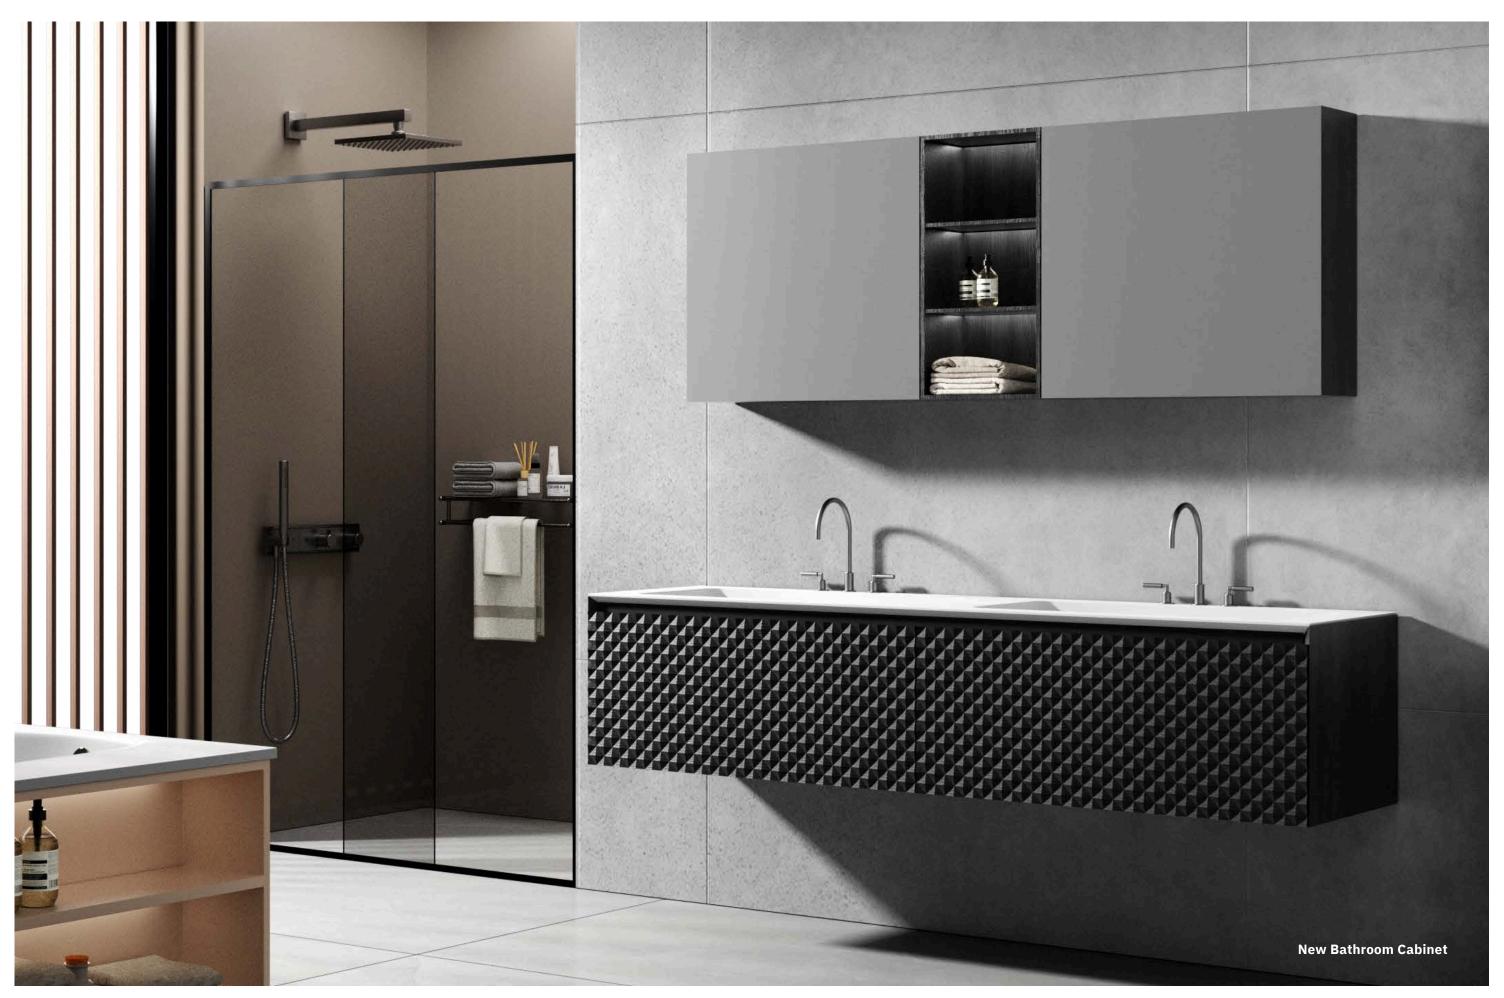

60     |
| MADISON ———                              | P61     |
| MADISON-2 ——                             | P62     |
| DAVE-2                                   | P63     |
| JAMS ———                                 | P64     |
| SPRING —                                 | P65     |
| SNOW———————————————————————————————————— | P66 P67 |
| SHERRY-2                                 | P68     |

| SELENA ———— | P69    |
|-------------|--------|
| SARA        | P70    |
| SANDY       | ———P71 |
| SALLY       | P72    |
| REESE —     | ———P73 |
| PETTY —     | ———P74 |
| LARA —      | ———P75 |
| KELLY —     | ———P76 |
| BRITT —     | ———P77 |
| BESON-1     | ———P78 |
| BESON-2     | ———P79 |
| GREER-      | P80    |
| BENY -      | P81    |
| MIDDOD      | D00    |





# Artistic Quality.

































# Blue White.



Combination of blue and white Breaking the bathroom tone Show more youthful vitality

































# Blue.















### Purple.





**New Bathroom Cabinet** 





### Orange Gray.





# Pink.





## Gray.







## M bito.











## New Bathroom Cabinet



**New Bathroom Cabinet** 







































**New Bathroom Cabinet** 







































































M-01 M-02





M-03

M-04





M-05







M-07

M-08





M-09

M-10