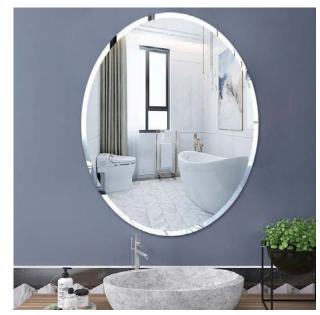

| P72    |
| REESE —     | ———P73 |
| PETTY —     | ———P74 |
| LARA —      | ———P75 |
| KELLY —     | ———P76 |
| BRITT —     | ———P77 |
| BESON-1     | ———P78 |
| BESON-2     | ———P79 |
| GREER-      | P80    |
| BENY -      | P81    |
| MIDDOD      | D00    |





# Artistic Quality.

































# Blue White.



Combination of blue and white Breaking the bathroom tone Show more youthful vitality

































# Blue.















### Purple.





**New Bathroom Cabinet** 





### Orange Gray.





# Pink.





## Gray.







## M bito.











## New Bathroom Cabinet



**New Bathroom Cabinet** 







































**New Bathroom Cabinet** 







































































M-01 M-02





M-03

M-04





M-05







M-07

M-08





M-09

M-10