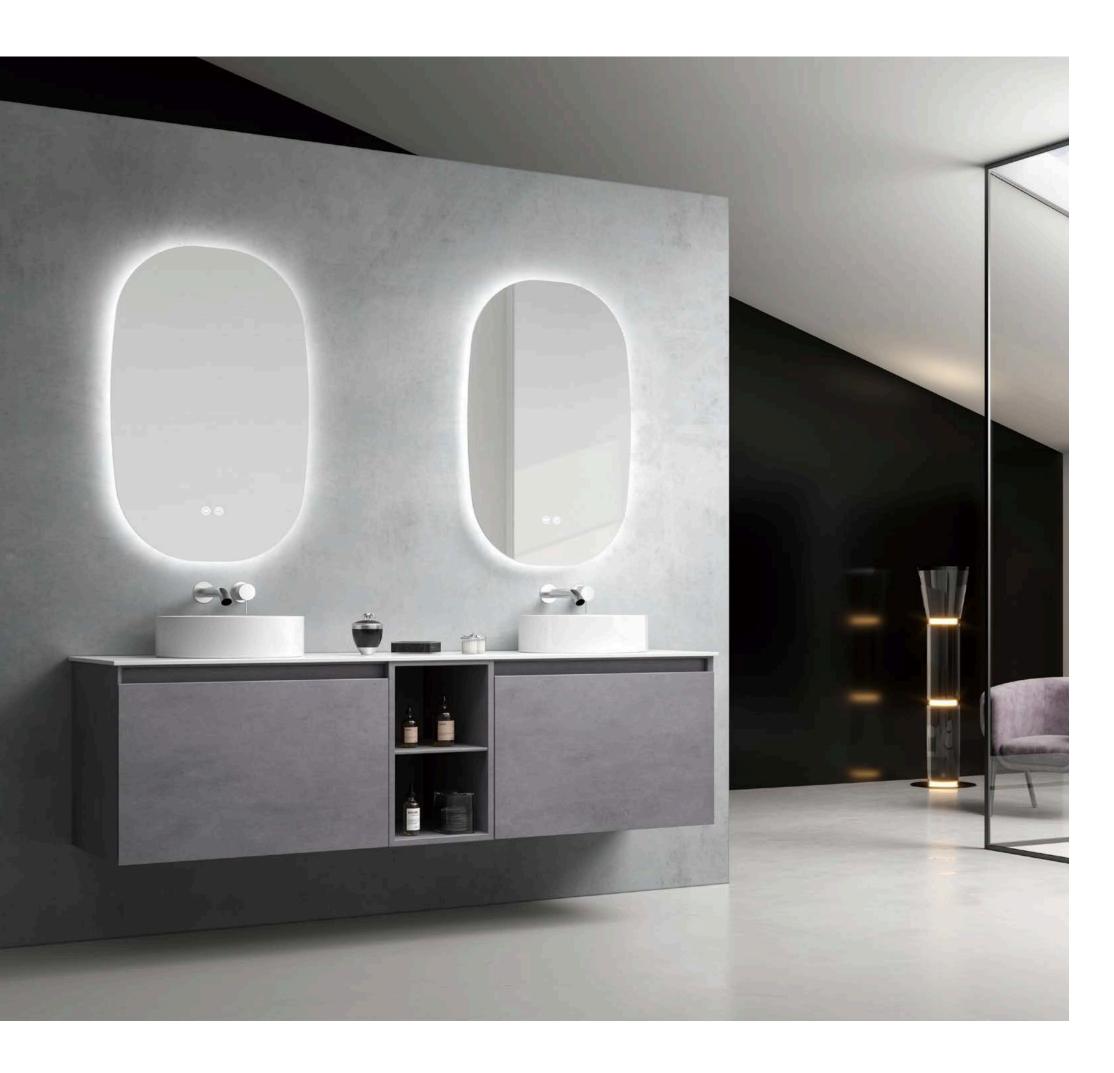

A        | P70    |
| SANDY       | ———P71 |
| SALLY       | P72    |
| REESE —     | ———P73 |
| PETTY —     | ———P74 |
| LARA —      | ———P75 |
| KELLY —     | ———P76 |
| BRITT —     | ———P77 |
| BESON-1     | ———P78 |
| BESON-2     | ———P79 |
| GREER-      | P80    |
| BENY -      | P81    |
| MIDDOD      | D00    |





# Artistic Quality.

































# Blue White.



Combination of blue and white Breaking the bathroom tone Show more youthful vitality

































# Blue.















### Purple.





**New Bathroom Cabinet** 





### Orange Gray.





# Pink.





## Gray.







## M bito.











## New Bathroom Cabinet



**New Bathroom Cabinet** 







































**New Bathroom Cabinet** 







































































M-01 M-02





M-03

M-04





M-05







M-07

M-08





M-09

M-10