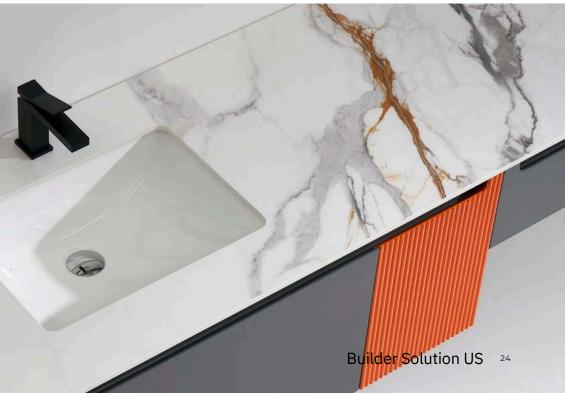

| P63     |
| JAMS ———                                 | P64     |
| SPRING —                                 | P65     |
| SNOW———————————————————————————————————— | P66 P67 |
| SHERRY-2                                 | P68     |

| SELENA ———— | P69    |
|-------------|--------|
| SARA        | P70    |
| SANDY       | ———P71 |
| SALLY       | P72    |
| REESE —     | ———P73 |
| PETTY —     | ———P74 |
| LARA —      | ———P75 |
| KELLY —     | ———P76 |
| BRITT —     | ———P77 |
| BESON-1     | ———P78 |
| BESON-2     | ———P79 |
| GREER-      | P80    |
| BENY -      | P81    |
| MIDDOD      | D00    |





# Artistic Quality.

































# Blue White.



Combination of blue and white Breaking the bathroom tone Show more youthful vitality

































# Blue.















### Purple.





**New Bathroom Cabinet** 





### Orange Gray.





# Pink.





## Gray.







## M bito.











## New Bathroom Cabinet



**New Bathroom Cabinet** 







































**New Bathroom Cabinet** 







































































M-01 M-02





M-03

M-04





M-05







M-07

M-08





M-09

M-10