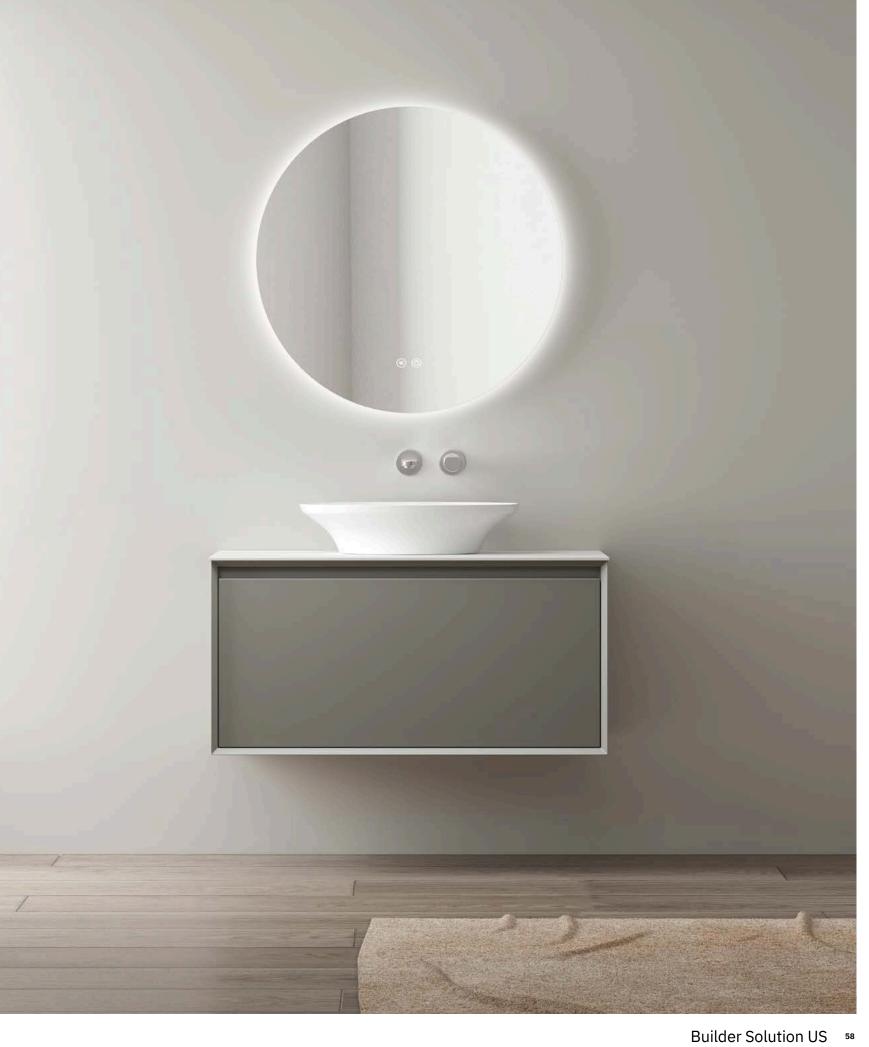

-|
| SARA        | P70    |
| SANDY       | ———P71 |
| SALLY       | P72    |
| REESE —     | ———P73 |
| PETTY —     | ———P74 |
| LARA —      | ———P75 |
| KELLY —     | ———P76 |
| BRITT —     | ———P77 |
| BESON-1     | ———P78 |
| BESON-2     | ———P79 |
| GREER-      | P80    |
| BENY -      | P81    |
| MIDDOD      | D00    |





# Artistic Quality.

































# Blue White.



Combination of blue and white Breaking the bathroom tone Show more youthful vitality

































# Blue.















### Purple.





**New Bathroom Cabinet** 





### Orange Gray.





# Pink.





## Gray.







## M bito.











## New Bathroom Cabinet



**New Bathroom Cabinet** 







































**New Bathroom Cabinet** 







































































M-01 M-02





M-03

M-04





M-05







M-07

M-08





M-09

M-10