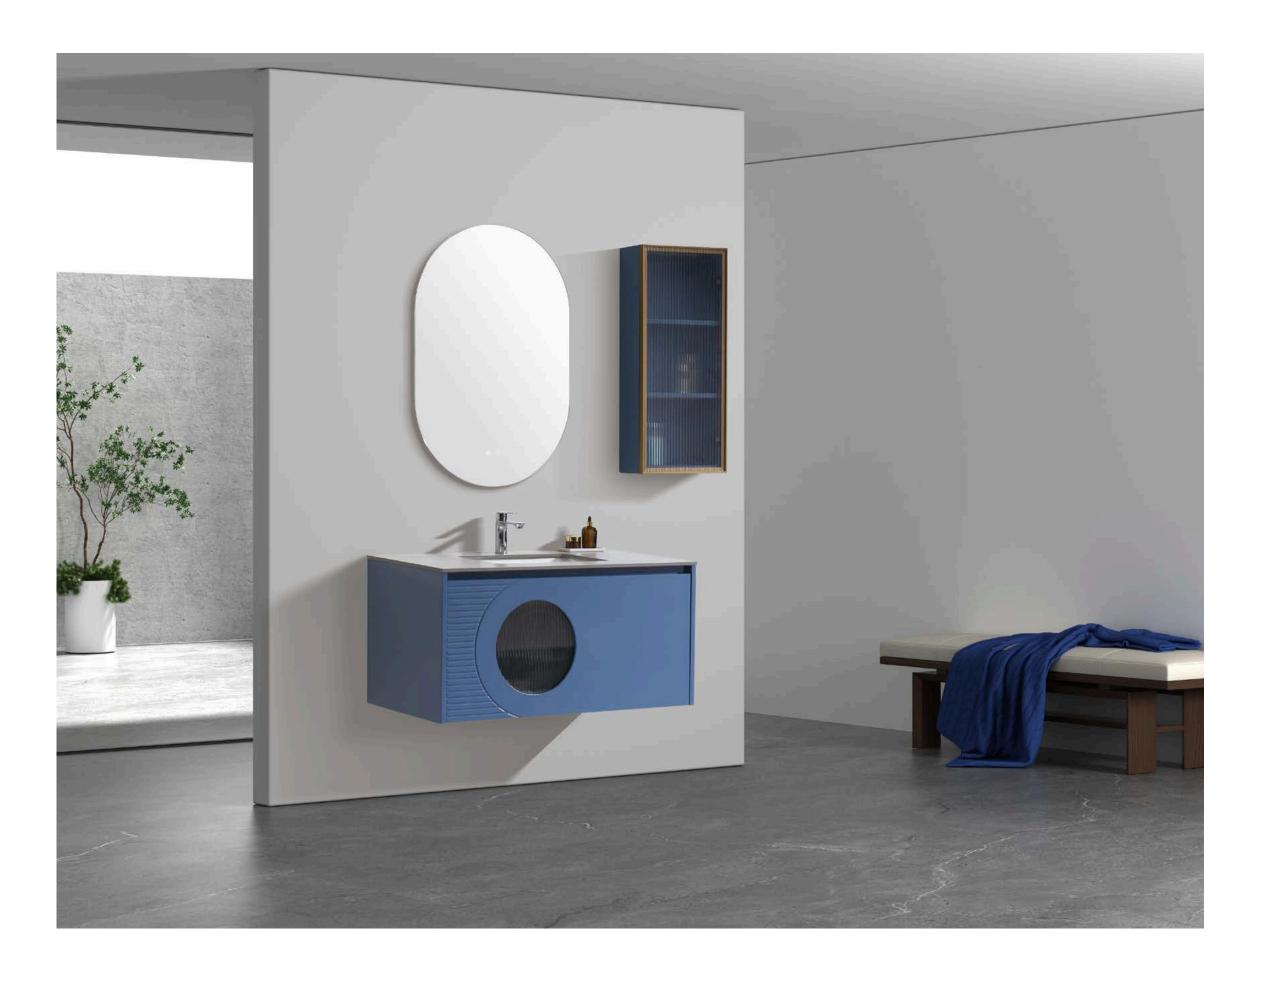

| P63     |
| JAMS ———                                 | P64     |
| SPRING —                                 | P65     |
| SNOW———————————————————————————————————— | P66 P67 |
| SHERRY-2                                 | P68     |

| SELENA ———— | P69    |
|-------------|--------|
| SARA        | P70    |
| SANDY       | ———P71 |
| SALLY       | P72    |
| REESE —     | ———P73 |
| PETTY —     | ———P74 |
| LARA —      | ———P75 |
| KELLY —     | ———P76 |
| BRITT —     | ———P77 |
| BESON-1     | ———P78 |
| BESON-2     | ———P79 |
| GREER-      | P80    |
| BENY -      | P81    |
| MIDDOD      | D00    |





# Artistic Quality.

































# Blue White.



Combination of blue and white Breaking the bathroom tone Show more youthful vitality

































# Blue.















### Purple.





**New Bathroom Cabinet** 





### Orange Gray.





# Pink.





## Gray.







## M bito.











## New Bathroom Cabinet



**New Bathroom Cabinet** 







































**New Bathroom Cabinet** 







































































M-01 M-02





M-03

M-04





M-05







M-07

M-08





M-09

M-10