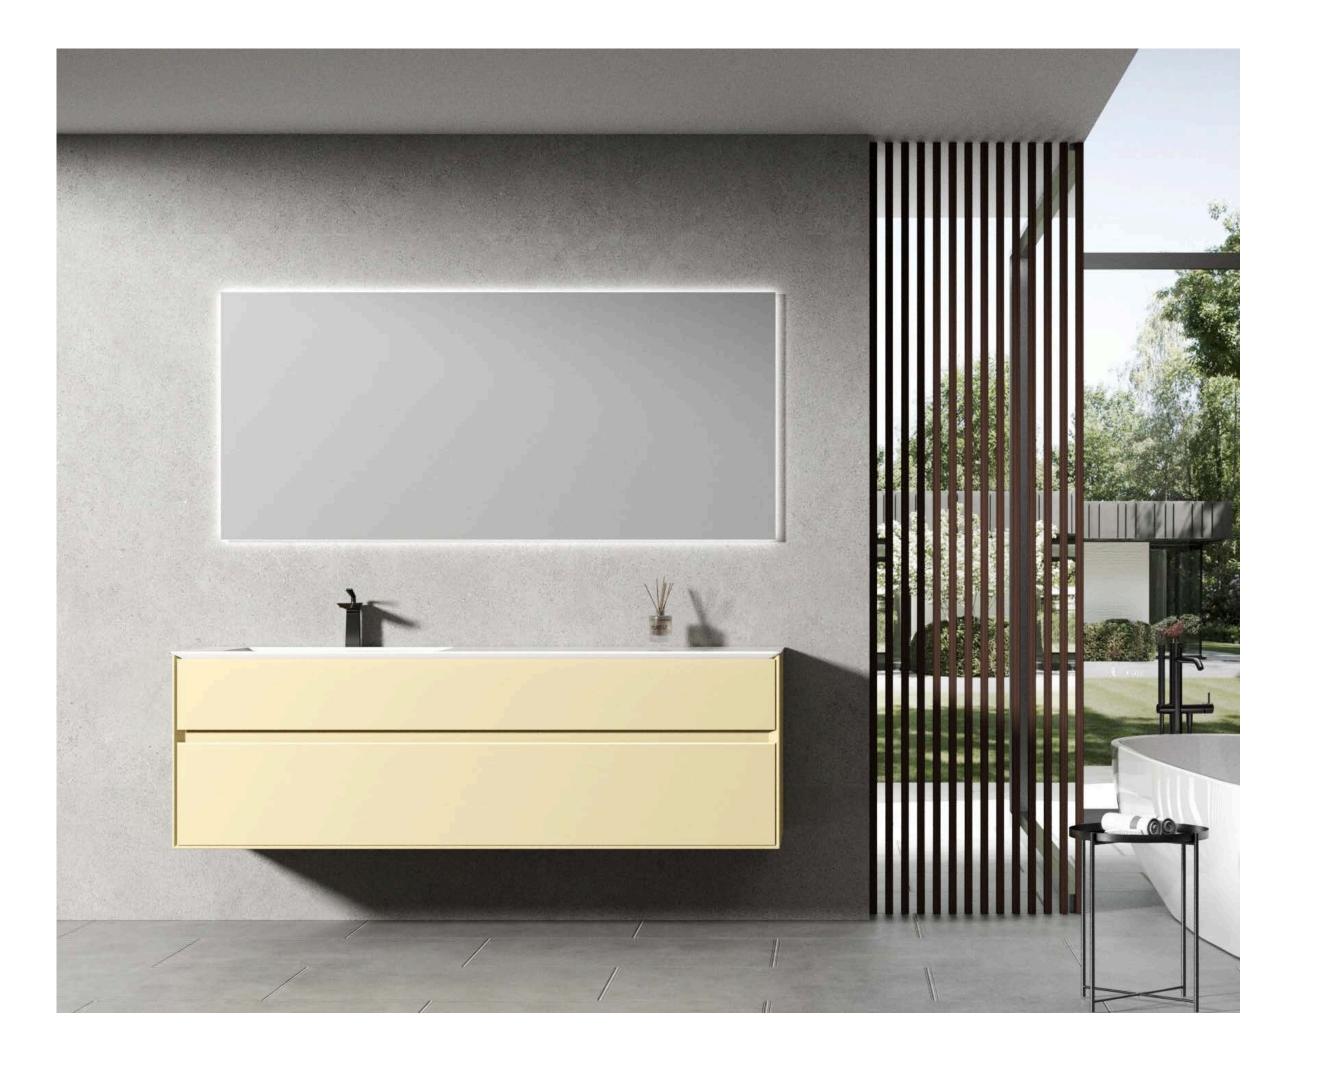

ADISON ———                              | P61     |
| MADISON-2 ——                             | P62     |
| DAVE-2                                   | P63     |
| JAMS ———                                 | P64     |
| SPRING —                                 | P65     |
| SNOW———————————————————————————————————— | P66 P67 |
| SHERRY-2                                 | P68     |

| SELENA ———— | P69    |
|-------------|--------|
| SARA        | P70    |
| SANDY       | ———P71 |
| SALLY       | P72    |
| REESE —     | ———P73 |
| PETTY —     | ———P74 |
| LARA —      | ———P75 |
| KELLY —     | ———P76 |
| BRITT —     | ———P77 |
| BESON-1     | ———P78 |
| BESON-2     | ———P79 |
| GREER-      | P80    |
| BENY -      | P81    |
| MIDDOD      | D00    |





# Artistic Quality.

































# Blue White.



Combination of blue and white Breaking the bathroom tone Show more youthful vitality

































# Blue.















### Purple.





**New Bathroom Cabinet** 





### Orange Gray.





# Pink.





## Gray.







## M bito.











## New Bathroom Cabinet



**New Bathroom Cabinet** 







































**New Bathroom Cabinet** 







































































M-01 M-02





M-03

M-04





M-05







M-07

M-08





M-09

M-10