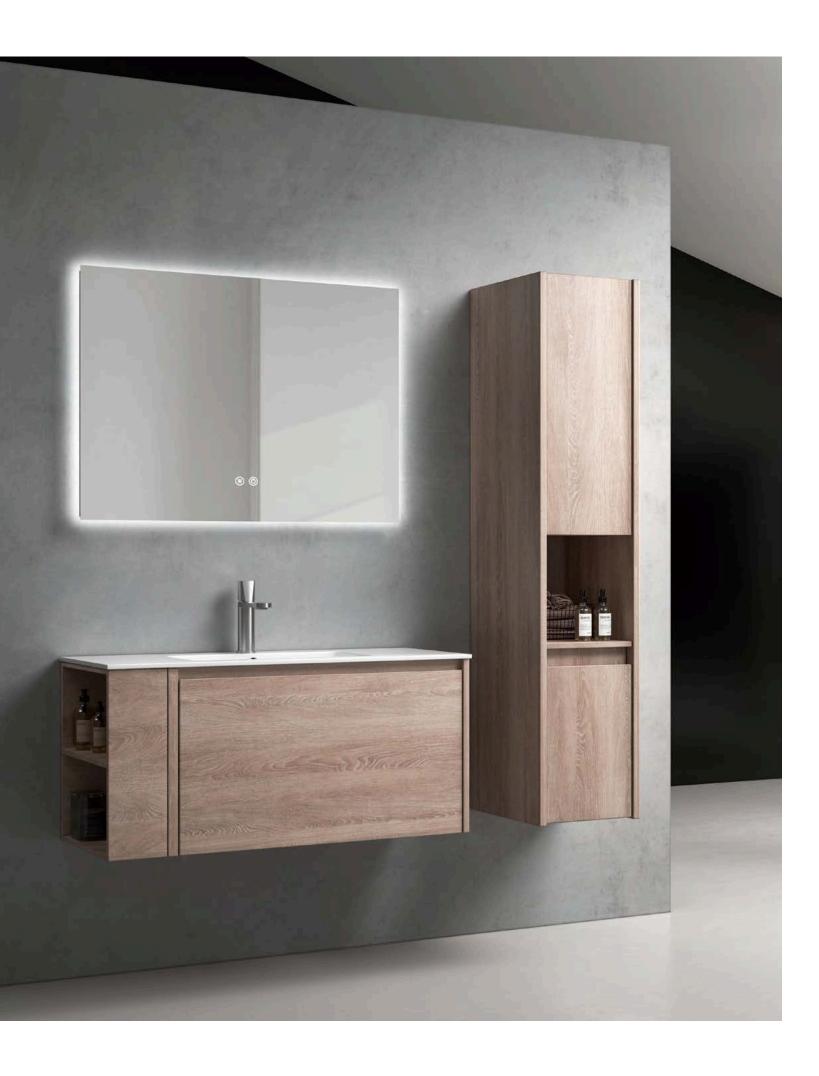

-------|
| SARA        | P70    |
| SANDY       | ———P71 |
| SALLY       | P72    |
| REESE —     | ———P73 |
| PETTY —     | ———P74 |
| LARA —      | ———P75 |
| KELLY —     | ———P76 |
| BRITT —     | ———P77 |
| BESON-1     | ———P78 |
| BESON-2     | ———P79 |
| GREER-      | P80    |
| BENY -      | P81    |
| MIDDOD      | D00    |





# Artistic Quality.

































# Blue White.



Combination of blue and white Breaking the bathroom tone Show more youthful vitality

































# Blue.















### Purple.





**New Bathroom Cabinet** 





### Orange Gray.





# Pink.





## Gray.







## M bito.











## New Bathroom Cabinet



**New Bathroom Cabinet** 







































**New Bathroom Cabinet** 







































































M-01 M-02





M-03

M-04





M-05







M-07

M-08





M-09

M-10