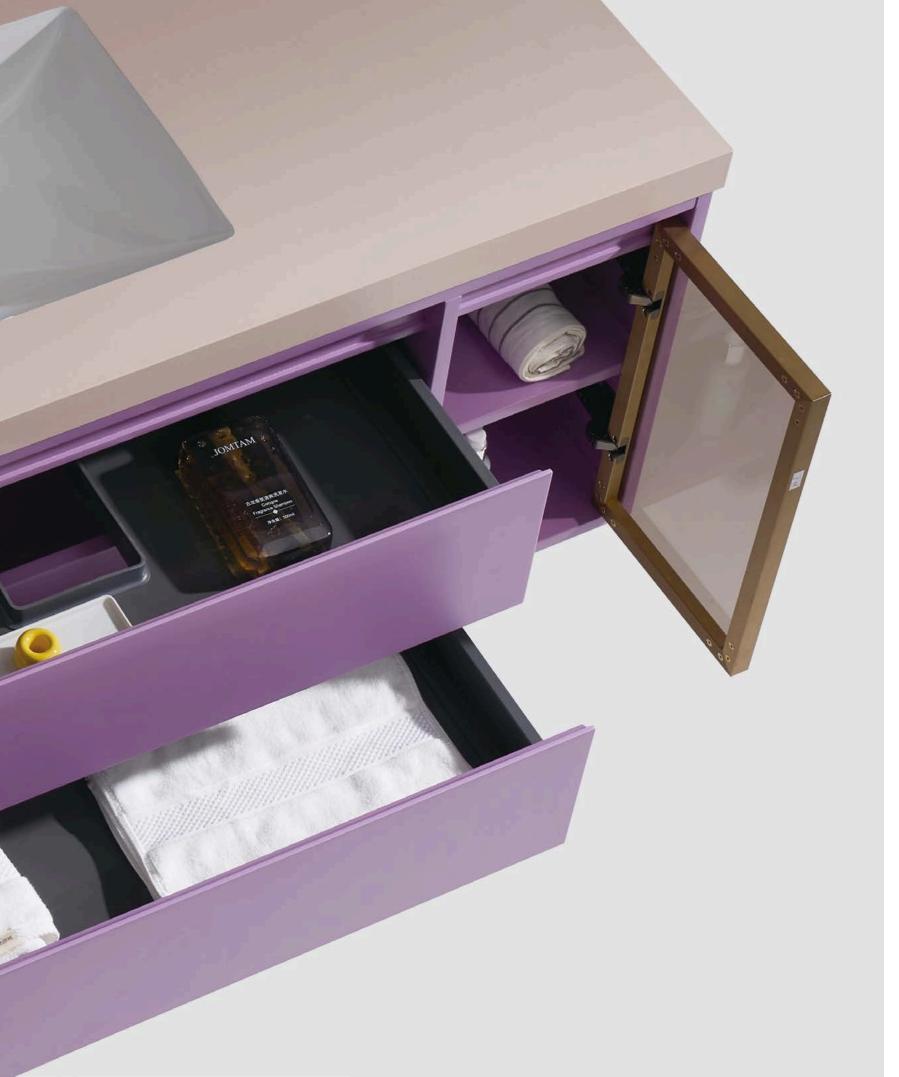

| P64     |
| SPRING —                                 | P65     |
| SNOW———————————————————————————————————— | P66 P67 |
| SHERRY-2                                 | P68     |

| SELENA ———— | P69    |
|-------------|--------|
| SARA        | P70    |
| SANDY       | ———P71 |
| SALLY       | P72    |
| REESE —     | ———P73 |
| PETTY —     | ———P74 |
| LARA —      | ———P75 |
| KELLY —     | ———P76 |
| BRITT —     | ———P77 |
| BESON-1     | ———P78 |
| BESON-2     | ———P79 |
| GREER-      | P80    |
| BENY -      | P81    |
| MIDDOD      | D00    |





# Artistic Quality.

































# Blue White.



Combination of blue and white Breaking the bathroom tone Show more youthful vitality

































# Blue.















### Purple.





**New Bathroom Cabinet** 





### Orange Gray.





# Pink.





## Gray.







## M bito.











## New Bathroom Cabinet



**New Bathroom Cabinet** 







































**New Bathroom Cabinet** 







































































M-01 M-02





M-03

M-04





M-05







M-07

M-08





M-09

M-10