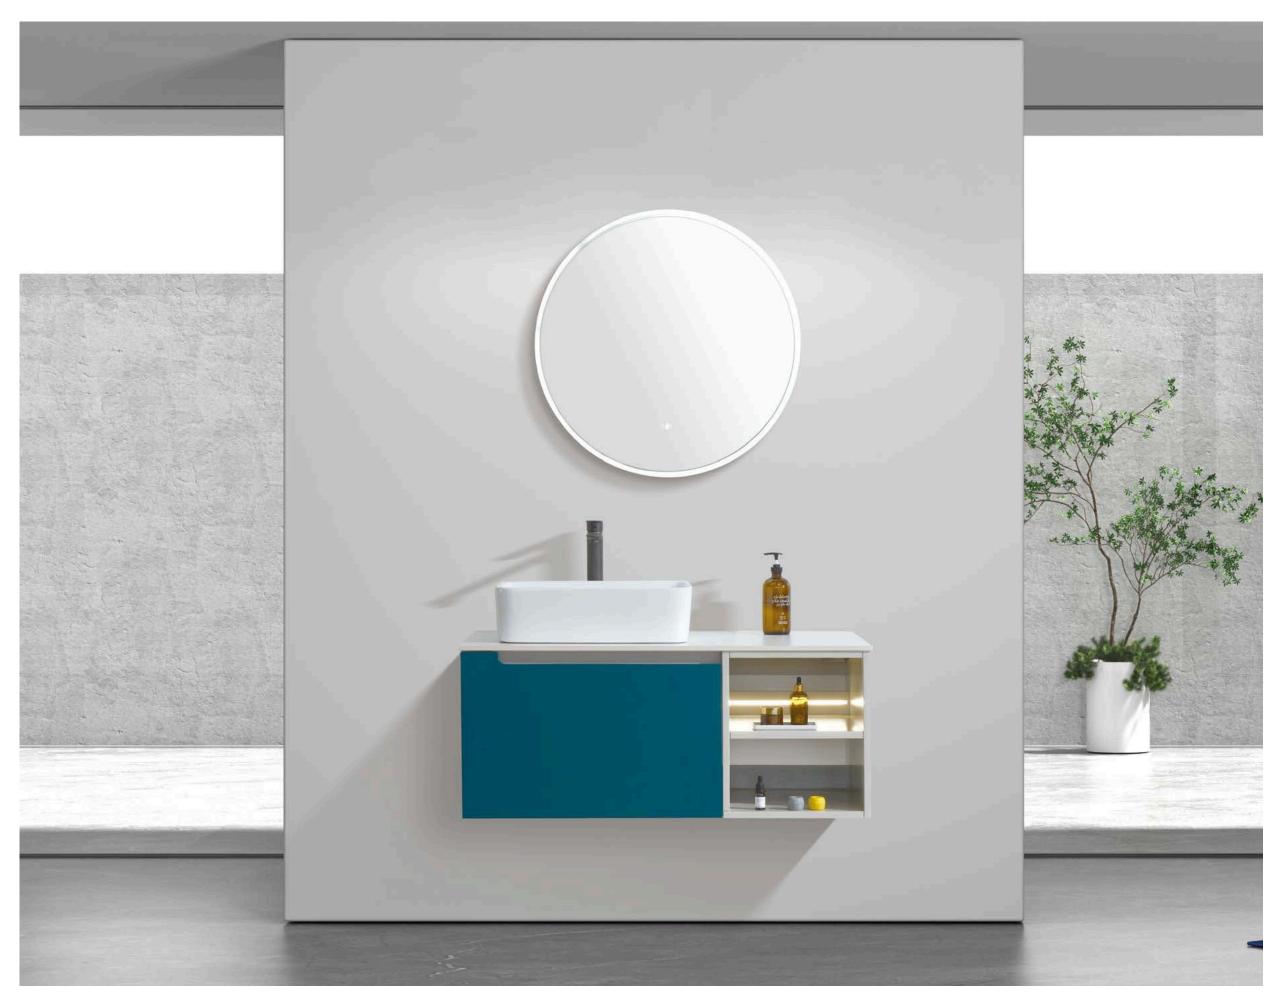

# Blue White.

Combination of blue and white Breaking the bathroom tone Show more youthful vitality