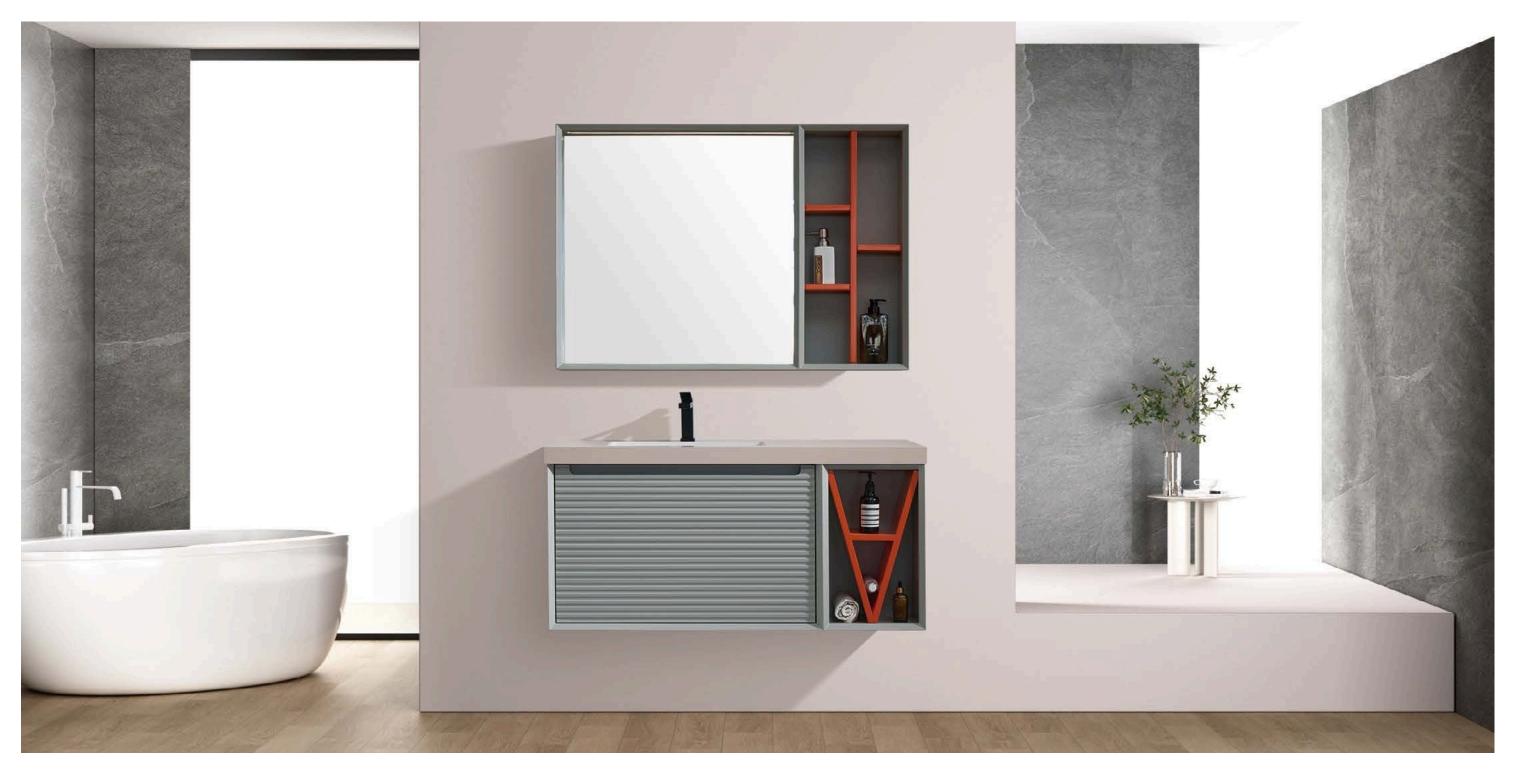

| P64     |
| SPRING —                                 | P65     |
| SNOW———————————————————————————————————— | P66 P67 |
| SHERRY-2                                 | P68     |

| SELENA ———— | P69    |
|-------------|--------|
| SARA        | P70    |
| SANDY       | ———P71 |
| SALLY       | P72    |
| REESE —     | ———P73 |
| PETTY —     | ———P74 |
| LARA —      | ———P75 |
| KELLY —     | ———P76 |
| BRITT —     | ———P77 |
| BESON-1     | ———P78 |
| BESON-2     | ———P79 |
| GREER-      | P80    |
| BENY -      | P81    |
| MIDDOD      | D00    |





# Artistic Quality.

































# Blue White.



Combination of blue and white Breaking the bathroom tone Show more youthful vitality

































# Blue.















### Purple.





**New Bathroom Cabinet** 





### Orange Gray.





# Pink.





## Gray.







## M bito.











## New Bathroom Cabinet



**New Bathroom Cabinet** 







































**New Bathroom Cabinet** 







































































M-01 M-02





M-03

M-04





M-05







M-07

M-08





M-09

M-10