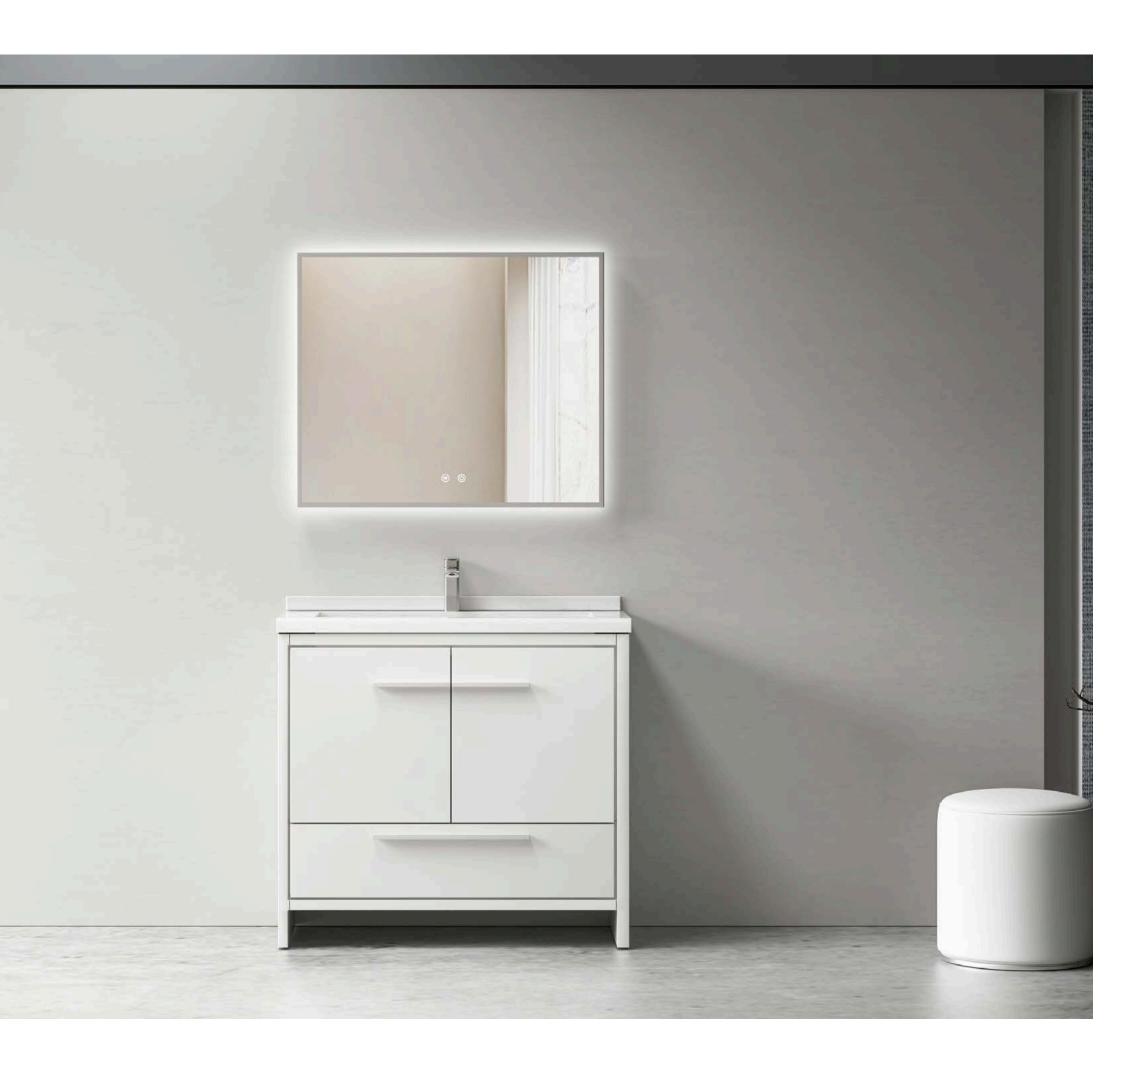

| P68     |

| SELENA ———— | P69    |
|-------------|--------|
| SARA        | P70    |
| SANDY       | ———P71 |
| SALLY       | P72    |
| REESE —     | ———P73 |
| PETTY —     | ———P74 |
| LARA —      | ———P75 |
| KELLY —     | ———P76 |
| BRITT —     | ———P77 |
| BESON-1     | ———P78 |
| BESON-2     | ———P79 |
| GREER-      | P80    |
| BENY -      | P81    |
| MIDDOD      | D00    |





# Artistic Quality.

































# Blue White.



Combination of blue and white Breaking the bathroom tone Show more youthful vitality

































# Blue.















### Purple.





**New Bathroom Cabinet** 





### Orange Gray.





# Pink.





## Gray.







## M bito.











## New Bathroom Cabinet



**New Bathroom Cabinet** 







































**New Bathroom Cabinet** 







































































M-01 M-02





M-03

M-04





M-05







M-07

M-08





M-09

M-10