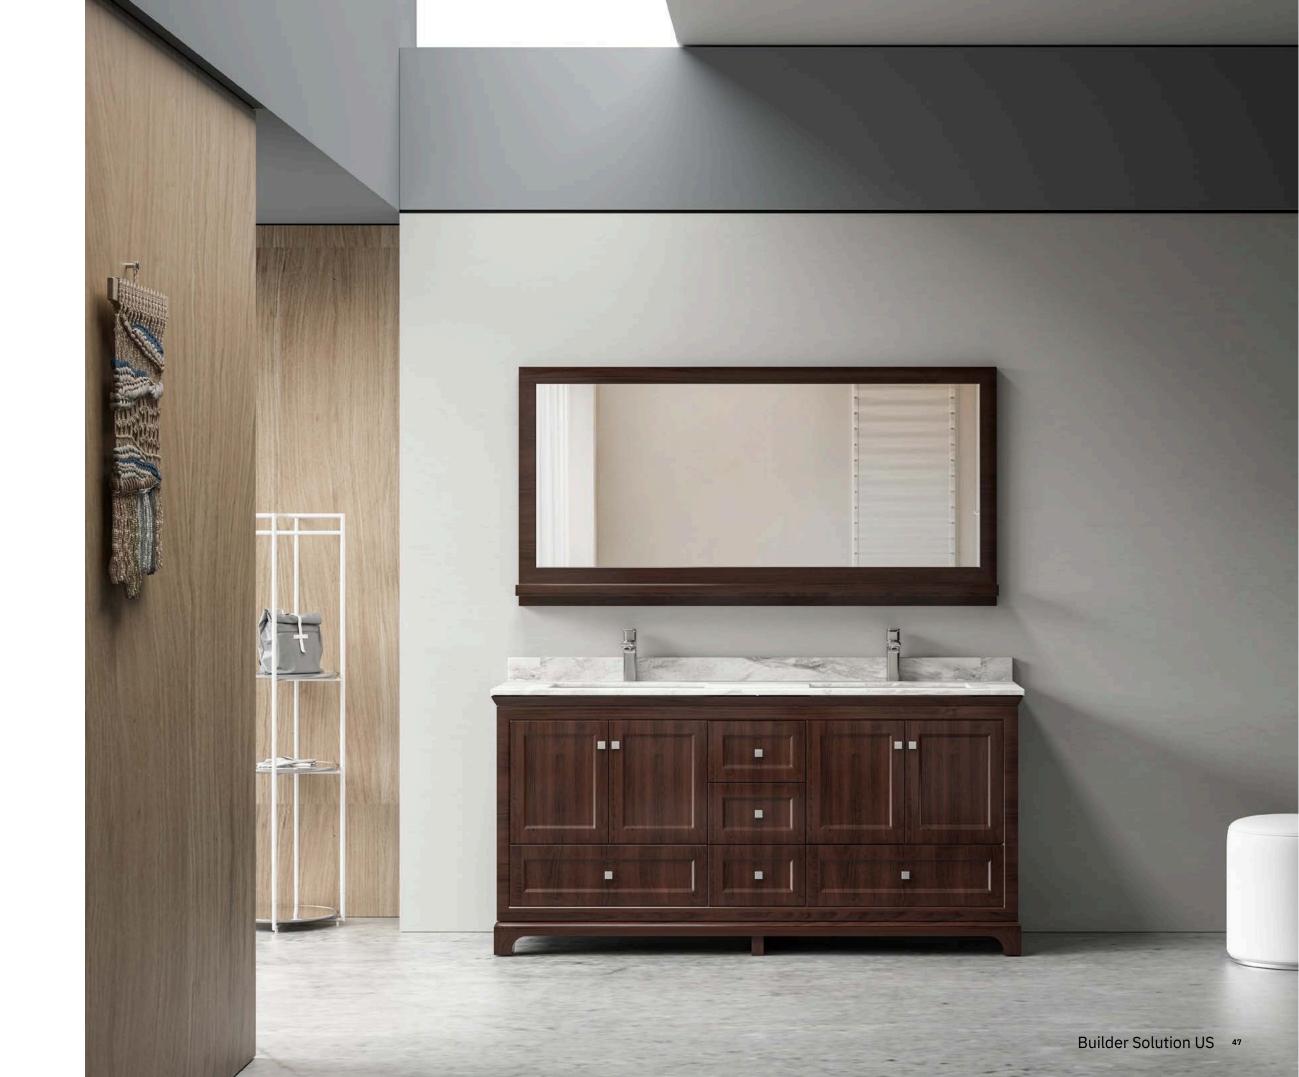

| P68     |

| SELENA ———— | P69    |
|-------------|--------|
| SARA        | P70    |
| SANDY       | ———P71 |
| SALLY       | P72    |
| REESE —     | ———P73 |
| PETTY —     | ———P74 |
| LARA —      | ———P75 |
| KELLY —     | ———P76 |
| BRITT —     | ———P77 |
| BESON-1     | ———P78 |
| BESON-2     | ———P79 |
| GREER-      | P80    |
| BENY -      | P81    |
| MIDDOD      | D00    |





# Artistic Quality.

































# Blue White.



Combination of blue and white Breaking the bathroom tone Show more youthful vitality

































# Blue.















### Purple.





**New Bathroom Cabinet** 





### Orange Gray.





# Pink.





## Gray.







## M bito.











## New Bathroom Cabinet



**New Bathroom Cabinet** 







































**New Bathroom Cabinet** 







































































M-01 M-02





M-03

M-04





M-05







M-07

M-08





M-09

M-10