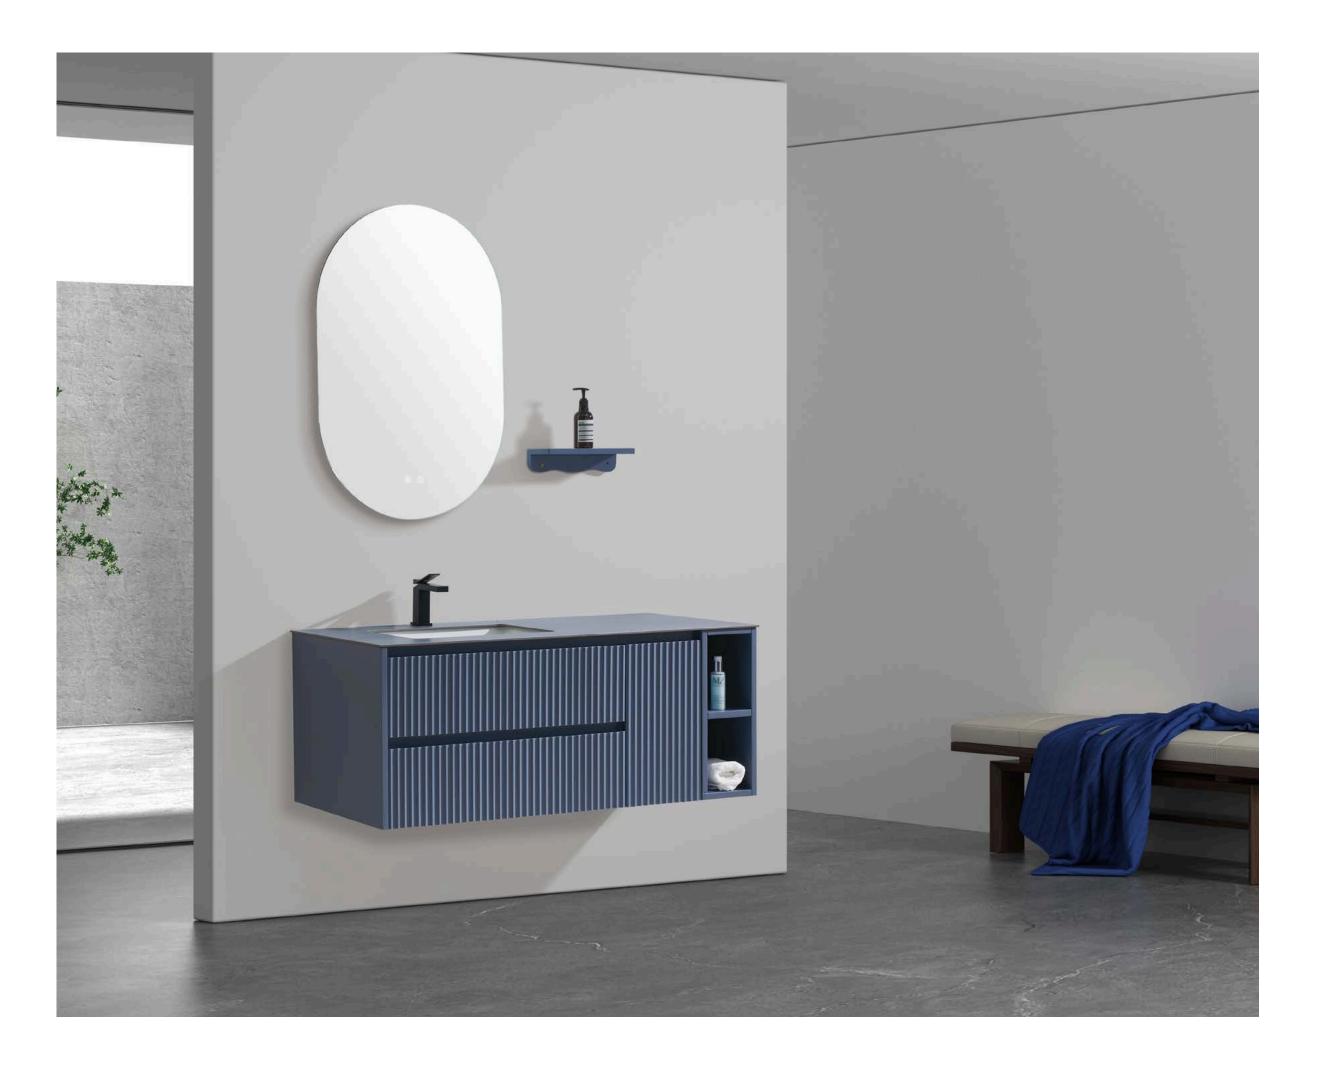

| P63     |
| JAMS ———                                 | P64     |
| SPRING —                                 | P65     |
| SNOW———————————————————————————————————— | P66 P67 |
| SHERRY-2                                 | P68     |

| SELENA ———— | P69    |
|-------------|--------|
| SARA        | P70    |
| SANDY       | ———P71 |
| SALLY       | P72    |
| REESE —     | ———P73 |
| PETTY —     | ———P74 |
| LARA —      | ———P75 |
| KELLY —     | ———P76 |
| BRITT —     | ———P77 |
| BESON-1     | ———P78 |
| BESON-2     | ———P79 |
| GREER-      | P80    |
| BENY -      | P81    |
| MIDDOD      | D00    |





# Artistic Quality.

































# Blue White.



Combination of blue and white Breaking the bathroom tone Show more youthful vitality

































# Blue.















### Purple.





**New Bathroom Cabinet** 





### Orange Gray.





# Pink.





## Gray.







## M bito.











## New Bathroom Cabinet



**New Bathroom Cabinet** 







































**New Bathroom Cabinet** 







































































M-01 M-02





M-03

M-04





M-05







M-07

M-08





M-09

M-10