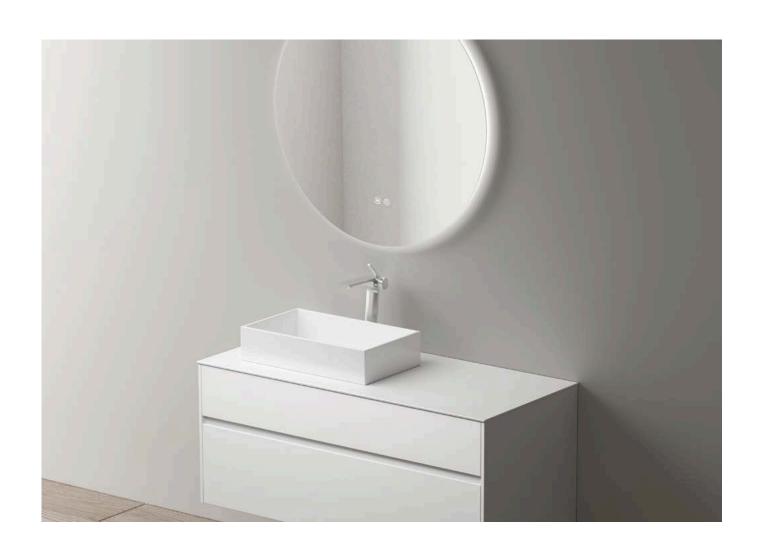

70    |
| SANDY       | ———P71 |
| SALLY       | P72    |
| REESE —     | ———P73 |
| PETTY —     | ———P74 |
| LARA —      | ———P75 |
| KELLY —     | ———P76 |
| BRITT —     | ———P77 |
| BESON-1     | ———P78 |
| BESON-2     | ———P79 |
| GREER-      | P80    |
| BENY -      | P81    |
| MIDDOD      | D00    |





# Artistic Quality.

































# Blue White.



Combination of blue and white Breaking the bathroom tone Show more youthful vitality

































# Blue.















### Purple.





**New Bathroom Cabinet** 





### Orange Gray.





# Pink.





## Gray.







## M bito.











## New Bathroom Cabinet



**New Bathroom Cabinet** 







































**New Bathroom Cabinet** 







































































M-01 M-02





M-03

M-04





M-05







M-07

M-08





M-09

M-10