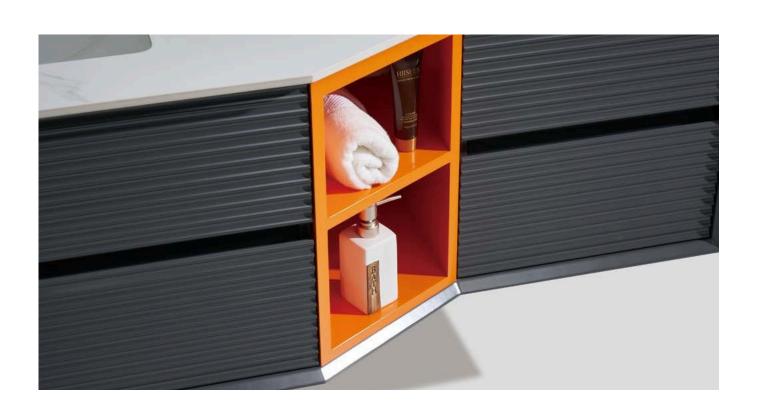

| P63     |
| JAMS ———                                 | P64     |
| SPRING —                                 | P65     |
| SNOW———————————————————————————————————— | P66 P67 |
| SHERRY-2                                 | P68     |

| SELENA ———— | P69    |
|-------------|--------|
| SARA        | P70    |
| SANDY       | ———P71 |
| SALLY       | P72    |
| REESE —     | ———P73 |
| PETTY —     | ———P74 |
| LARA —      | ———P75 |
| KELLY —     | ———P76 |
| BRITT —     | ———P77 |
| BESON-1     | ———P78 |
| BESON-2     | ———P79 |
| GREER-      | P80    |
| BENY -      | P81    |
| MIDDOD      | D00    |





# Artistic Quality.

































# Blue White.



Combination of blue and white Breaking the bathroom tone Show more youthful vitality

































# Blue.















### Purple.





**New Bathroom Cabinet** 





### Orange Gray.





# Pink.





## Gray.







## M bito.











## New Bathroom Cabinet



**New Bathroom Cabinet** 







































**New Bathroom Cabinet** 







































































M-01 M-02





M-03

M-04





M-05







M-07

M-08





M-09

M-10