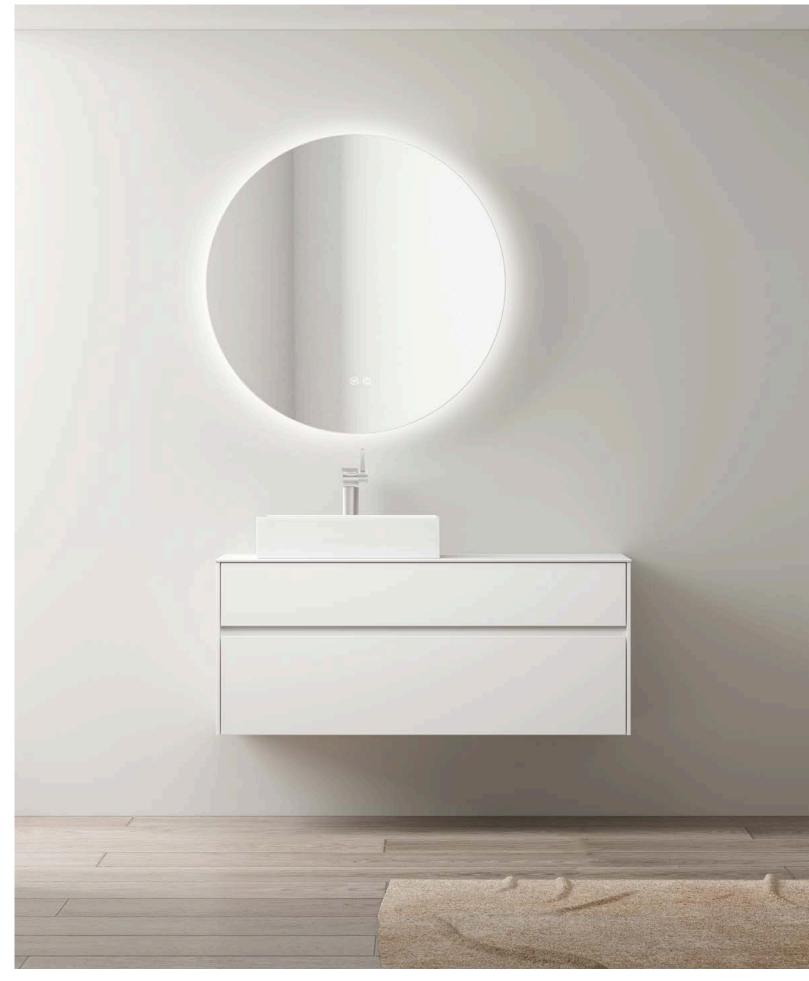

|
| SANDY       | ———P71 |
| SALLY       | P72    |
| REESE —     | ———P73 |
| PETTY —     | ———P74 |
| LARA —      | ———P75 |
| KELLY —     | ———P76 |
| BRITT —     | ———P77 |
| BESON-1     | ———P78 |
| BESON-2     | ———P79 |
| GREER-      | P80    |
| BENY -      | P81    |
| MIDDOD      | D00    |





# Artistic Quality.

































# Blue White.



Combination of blue and white Breaking the bathroom tone Show more youthful vitality

































# Blue.















### Purple.





**New Bathroom Cabinet** 





### Orange Gray.





# Pink.





## Gray.







## M bito.











## New Bathroom Cabinet



**New Bathroom Cabinet** 







































**New Bathroom Cabinet** 







































































M-01 M-02





M-03

M-04





M-05







M-07

M-08





M-09

M-10