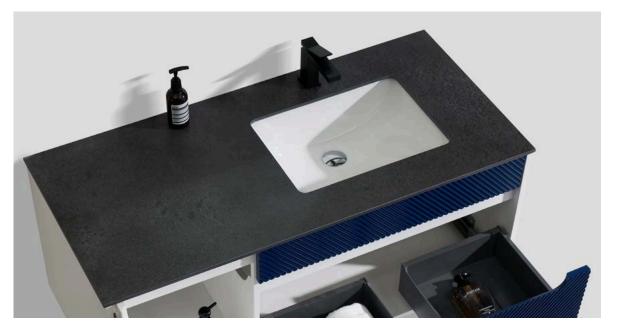

# Blue White.

Combination of blue and white Breaking the bathroom tone Show more youthful vitality