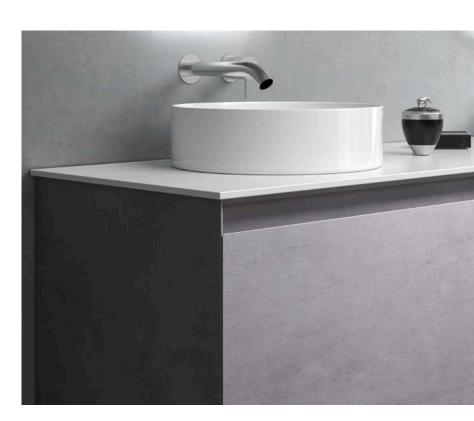

| P70    |
| SANDY       | ———P71 |
| SALLY       | P72    |
| REESE —     | ———P73 |
| PETTY —     | ———P74 |
| LARA —      | ———P75 |
| KELLY —     | ———P76 |
| BRITT —     | ———P77 |
| BESON-1     | ———P78 |
| BESON-2     | ———P79 |
| GREER-      | P80    |
| BENY -      | P81    |
| MIDDOD      | D00    |





# Artistic Quality.

































# Blue White.



Combination of blue and white Breaking the bathroom tone Show more youthful vitality

































# Blue.















### Purple.





**New Bathroom Cabinet** 





### Orange Gray.





# Pink.





## Gray.







## M bito.











## New Bathroom Cabinet



**New Bathroom Cabinet** 







































**New Bathroom Cabinet** 







































































M-01 M-02





M-03

M-04





M-05







M-07

M-08





M-09

M-10