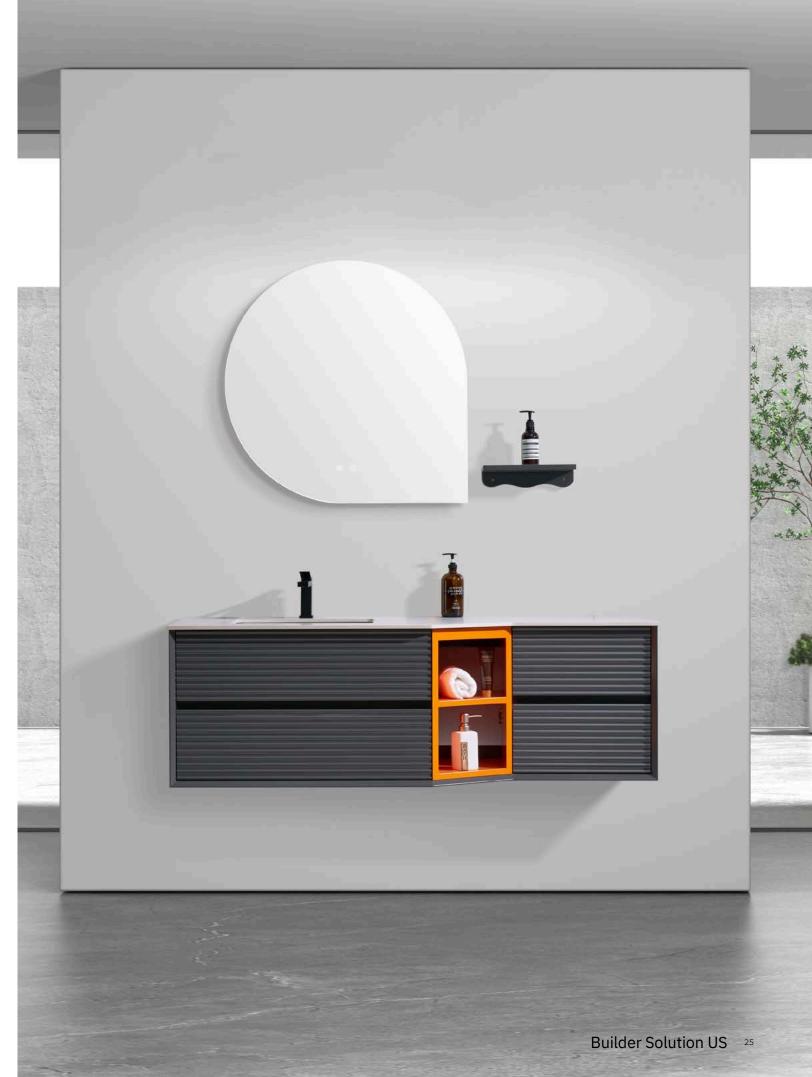

| P63     |
| JAMS ———                                 | P64     |
| SPRING —                                 | P65     |
| SNOW———————————————————————————————————— | P66 P67 |
| SHERRY-2                                 | P68     |

| SELENA ———— | P69    |
|-------------|--------|
| SARA        | P70    |
| SANDY       | ———P71 |
| SALLY       | P72    |
| REESE —     | ———P73 |
| PETTY —     | ———P74 |
| LARA —      | ———P75 |
| KELLY —     | ———P76 |
| BRITT —     | ———P77 |
| BESON-1     | ———P78 |
| BESON-2     | ———P79 |
| GREER-      | P80    |
| BENY -      | P81    |
| MIDDOD      | D00    |





# Artistic Quality.

































# Blue White.



Combination of blue and white Breaking the bathroom tone Show more youthful vitality

































# Blue.















### Purple.





**New Bathroom Cabinet** 





### Orange Gray.





# Pink.





## Gray.







## M bito.











## New Bathroom Cabinet



**New Bathroom Cabinet** 







































**New Bathroom Cabinet** 







































































M-01 M-02





M-03

M-04





M-05







M-07

M-08





M-09

M-10