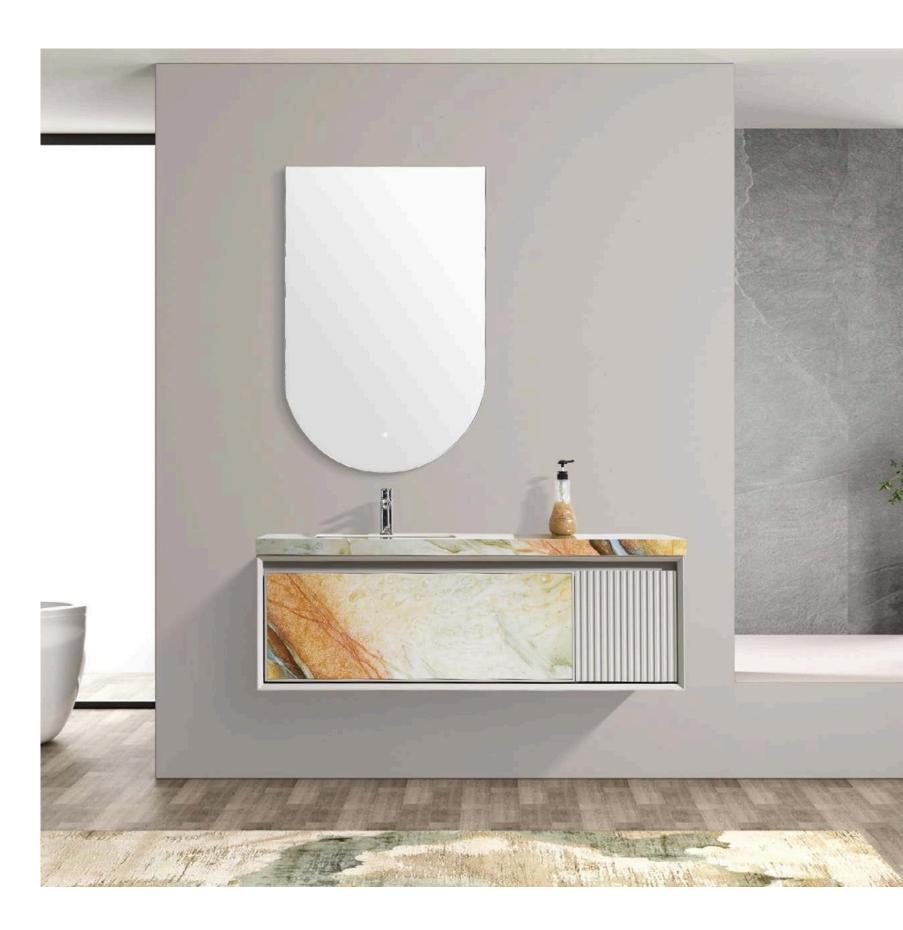

| P63     |
| JAMS ———                                 | P64     |
| SPRING —                                 | P65     |
| SNOW———————————————————————————————————— | P66 P67 |
| SHERRY-2                                 | P68     |

| SELENA ———— | P69    |
|-------------|--------|
| SARA        | P70    |
| SANDY       | ———P71 |
| SALLY       | P72    |
| REESE —     | ———P73 |
| PETTY —     | ———P74 |
| LARA —      | ———P75 |
| KELLY —     | ———P76 |
| BRITT —     | ———P77 |
| BESON-1     | ———P78 |
| BESON-2     | ———P79 |
| GREER-      | P80    |
| BENY -      | P81    |
| MIDDOD      | D00    |





# Artistic Quality.

































# Blue White.



Combination of blue and white Breaking the bathroom tone Show more youthful vitality

































# Blue.















### Purple.





**New Bathroom Cabinet** 





### Orange Gray.





# Pink.





## Gray.







## M bito.











## New Bathroom Cabinet



**New Bathroom Cabinet** 







































**New Bathroom Cabinet** 







































































M-01 M-02





M-03

M-04





M-05







M-07

M-08





M-09

M-10