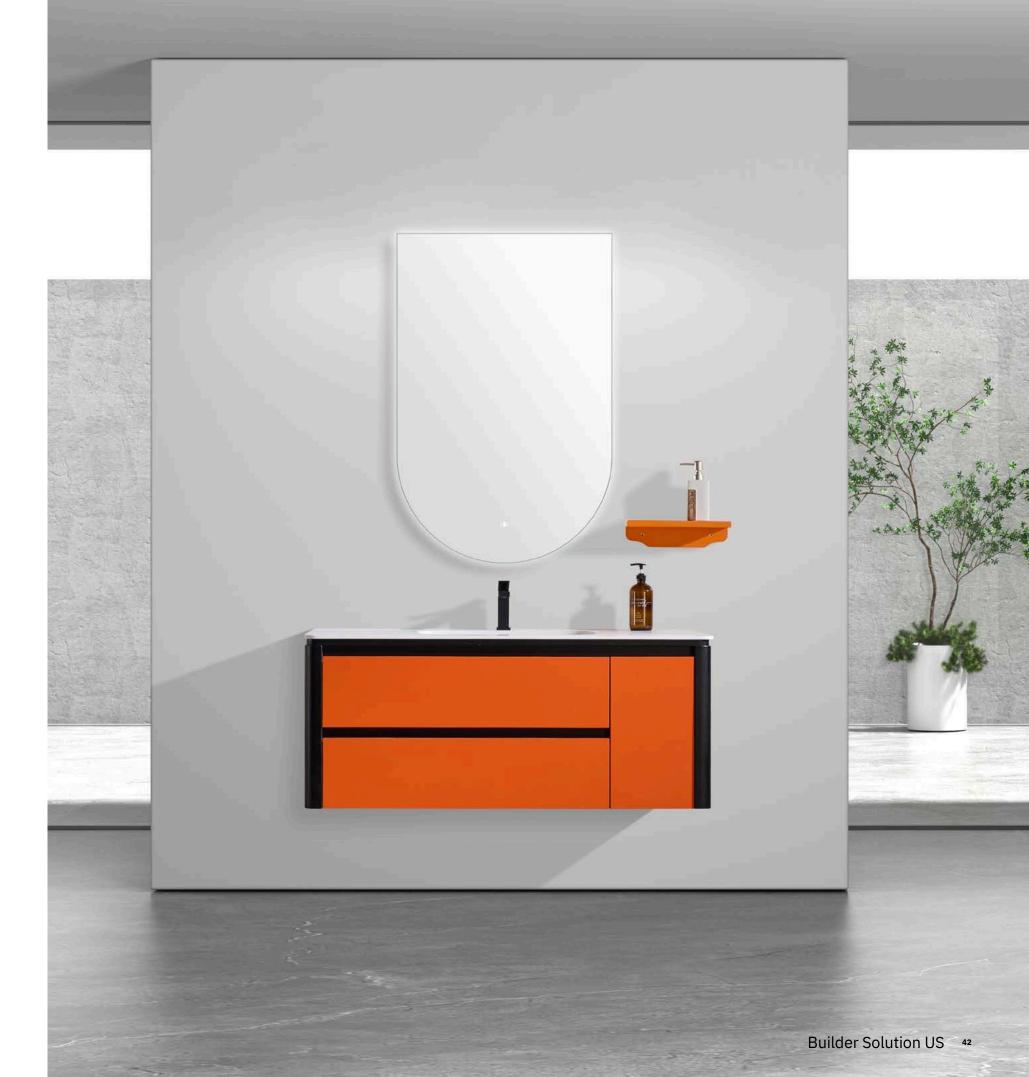

| P68     |

| SELENA ———— | P69    |
|-------------|--------|
| SARA        | P70    |
| SANDY       | ———P71 |
| SALLY       | P72    |
| REESE —     | ———P73 |
| PETTY —     | ———P74 |
| LARA —      | ———P75 |
| KELLY —     | ———P76 |
| BRITT —     | ———P77 |
| BESON-1     | ———P78 |
| BESON-2     | ———P79 |
| GREER-      | P80    |
| BENY -      | P81    |
| MIDDOD      | D00    |





# Artistic Quality.

































# Blue White.



Combination of blue and white Breaking the bathroom tone Show more youthful vitality

































# Blue.















### Purple.





**New Bathroom Cabinet** 





### Orange Gray.





# Pink.





## Gray.







## M bito.











## New Bathroom Cabinet



**New Bathroom Cabinet** 







































**New Bathroom Cabinet** 







































































M-01 M-02





M-03

M-04





M-05







M-07

M-08





M-09

M-10