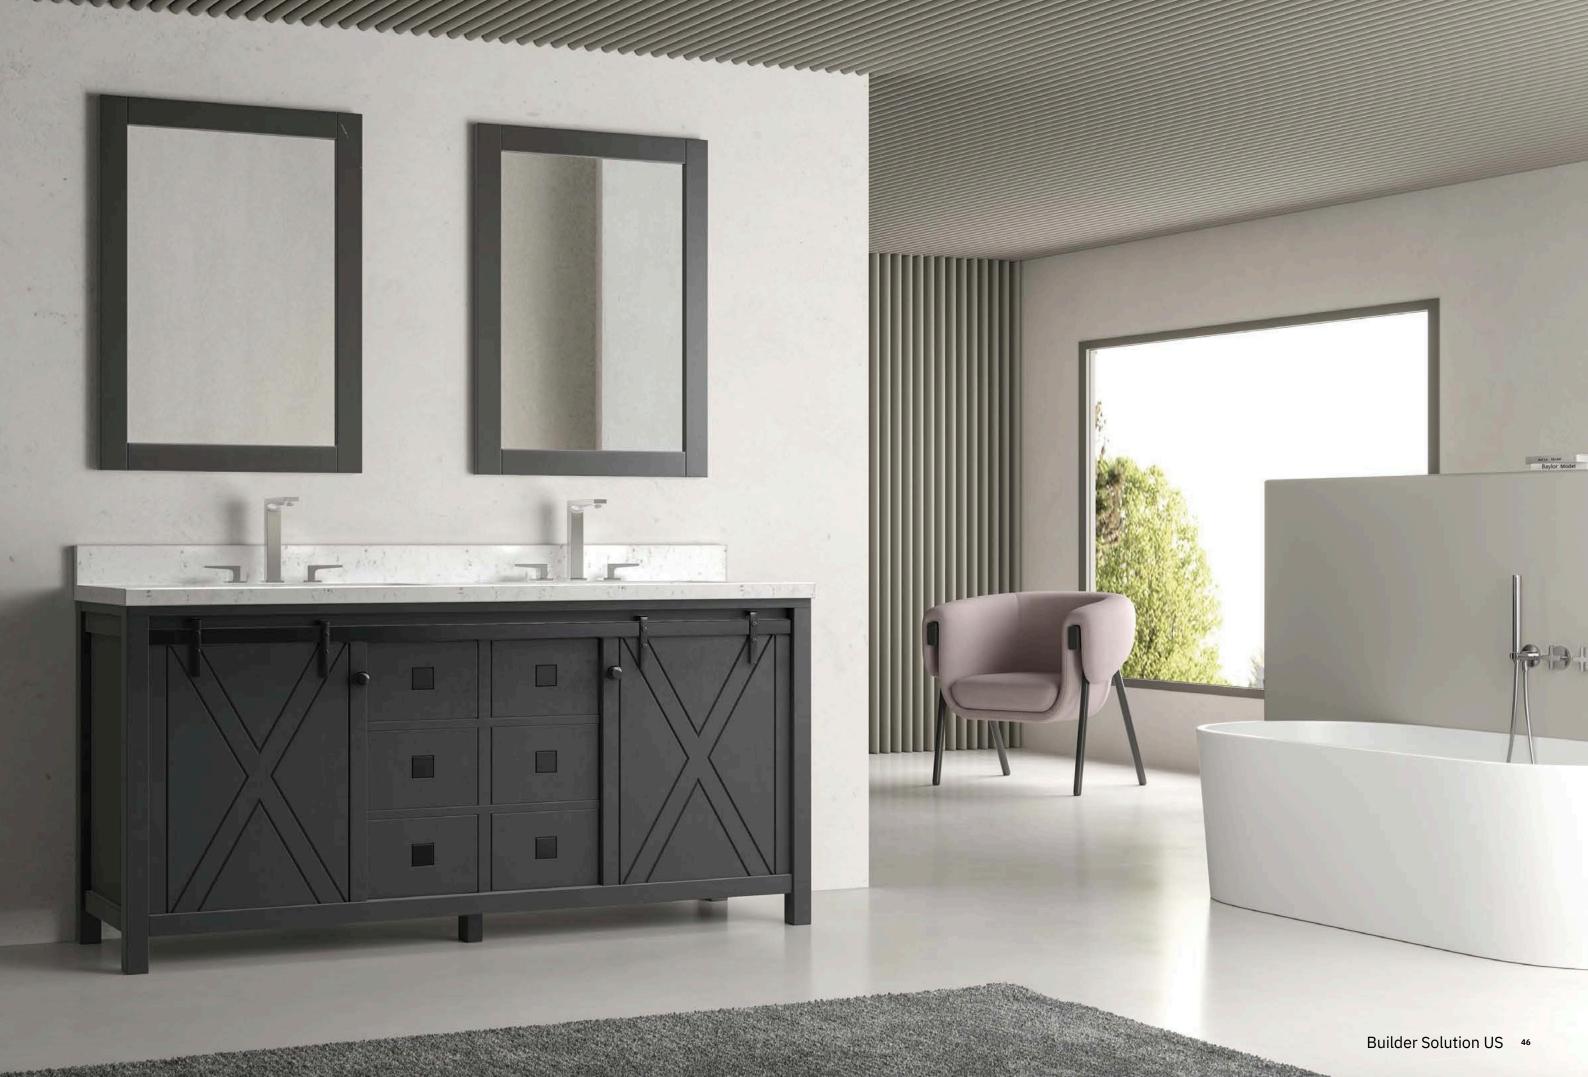

| P68     |

| SELENA ———— | P69    |
|-------------|--------|
| SARA        | P70    |
| SANDY       | ———P71 |
| SALLY       | P72    |
| REESE —     | ———P73 |
| PETTY —     | ———P74 |
| LARA —      | ———P75 |
| KELLY —     | ———P76 |
| BRITT —     | ———P77 |
| BESON-1     | ———P78 |
| BESON-2     | ———P79 |
| GREER-      | P80    |
| BENY -      | P81    |
| MIDDOD      | D00    |





# Artistic Quality.

































# Blue White.



Combination of blue and white Breaking the bathroom tone Show more youthful vitality

































# Blue.















### Purple.





**New Bathroom Cabinet** 





### Orange Gray.





# Pink.





## Gray.







## M bito.











## New Bathroom Cabinet



**New Bathroom Cabinet** 







































**New Bathroom Cabinet** 







































































M-01 M-02





M-03

M-04





M-05







M-07

M-08





M-09

M-10