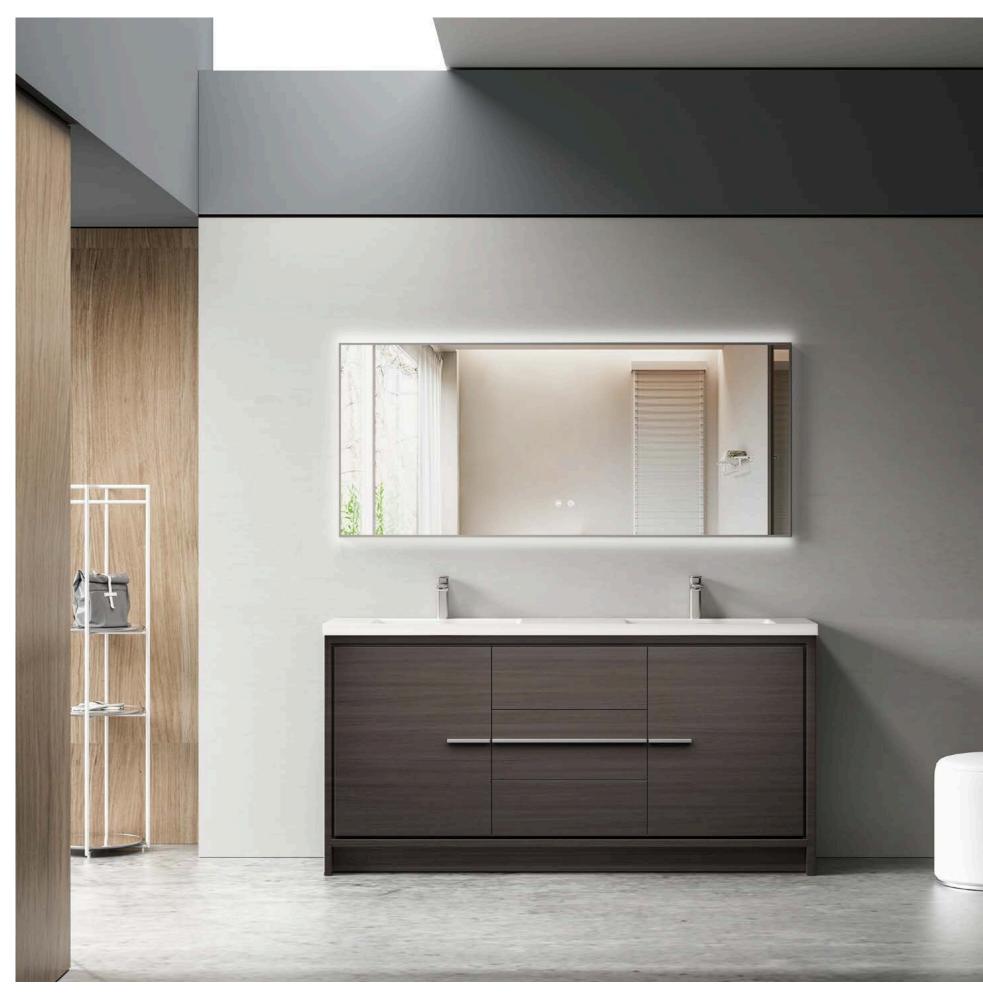

|--------|
| SARA        | P70    |
| SANDY       | ———P71 |
| SALLY       | P72    |
| REESE —     | ———P73 |
| PETTY —     | ———P74 |
| LARA —      | ———P75 |
| KELLY —     | ———P76 |
| BRITT —     | ———P77 |
| BESON-1     | ———P78 |
| BESON-2     | ———P79 |
| GREER-      | P80    |
| BENY -      | P81    |
| MIDDOD      | D00    |





# Artistic Quality.

































# Blue White.



Combination of blue and white Breaking the bathroom tone Show more youthful vitality

































# Blue.















### Purple.





**New Bathroom Cabinet** 





### Orange Gray.





# Pink.





## Gray.







## M bito.











## New Bathroom Cabinet



**New Bathroom Cabinet** 







































**New Bathroom Cabinet** 







































































M-01 M-02





M-03

M-04





M-05







M-07

M-08





M-09

M-10