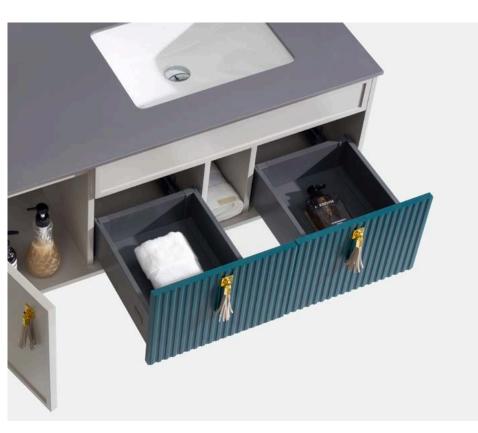

# Blue White.

Combination of blue and white Breaking the bathroom tone Show more youthful vitality