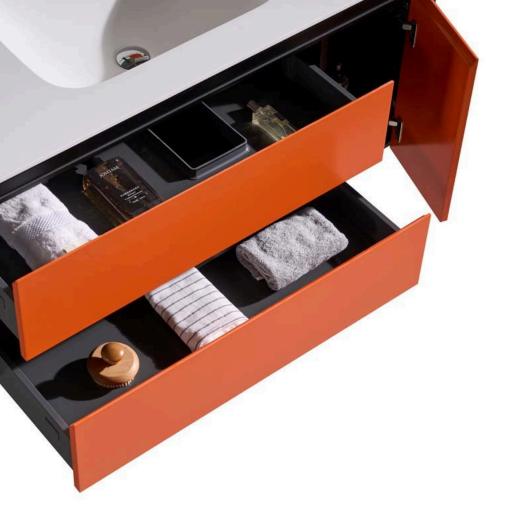

P67 |
| SHERRY-2                                 | P68     |

| SELENA ———— | P69    |
|-------------|--------|
| SARA        | P70    |
| SANDY       | ———P71 |
| SALLY       | P72    |
| REESE —     | ———P73 |
| PETTY —     | ———P74 |
| LARA —      | ———P75 |
| KELLY —     | ———P76 |
| BRITT —     | ———P77 |
| BESON-1     | ———P78 |
| BESON-2     | ———P79 |
| GREER-      | P80    |
| BENY -      | P81    |
| MIDDOD      | D00    |





# Artistic Quality.

































# Blue White.



Combination of blue and white Breaking the bathroom tone Show more youthful vitality

































# Blue.















### Purple.





**New Bathroom Cabinet** 





### Orange Gray.





# Pink.





## Gray.







## M bito.











## New Bathroom Cabinet



**New Bathroom Cabinet** 







































**New Bathroom Cabinet** 







































































M-01 M-02





M-03

M-04





M-05







M-07

M-08





M-09

M-10