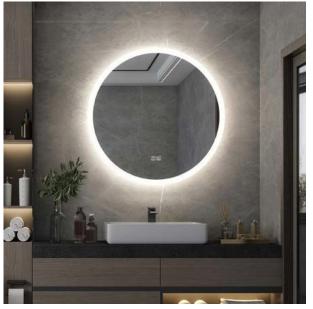

71 |
| SALLY       | P72    |
| REESE —     | ———P73 |
| PETTY —     | ———P74 |
| LARA —      | ———P75 |
| KELLY —     | ———P76 |
| BRITT —     | ———P77 |
| BESON-1     | ———P78 |
| BESON-2     | ———P79 |
| GREER-      | P80    |
| BENY -      | P81    |
| MIDDOD      | D00    |





# Artistic Quality.

































# Blue White.



Combination of blue and white Breaking the bathroom tone Show more youthful vitality

































# Blue.















### Purple.





**New Bathroom Cabinet** 





### Orange Gray.





# Pink.





## Gray.







## M bito.











## New Bathroom Cabinet



**New Bathroom Cabinet** 







































**New Bathroom Cabinet** 







































































M-01 M-02





M-03

M-04





M-05







M-07

M-08





M-09

M-10