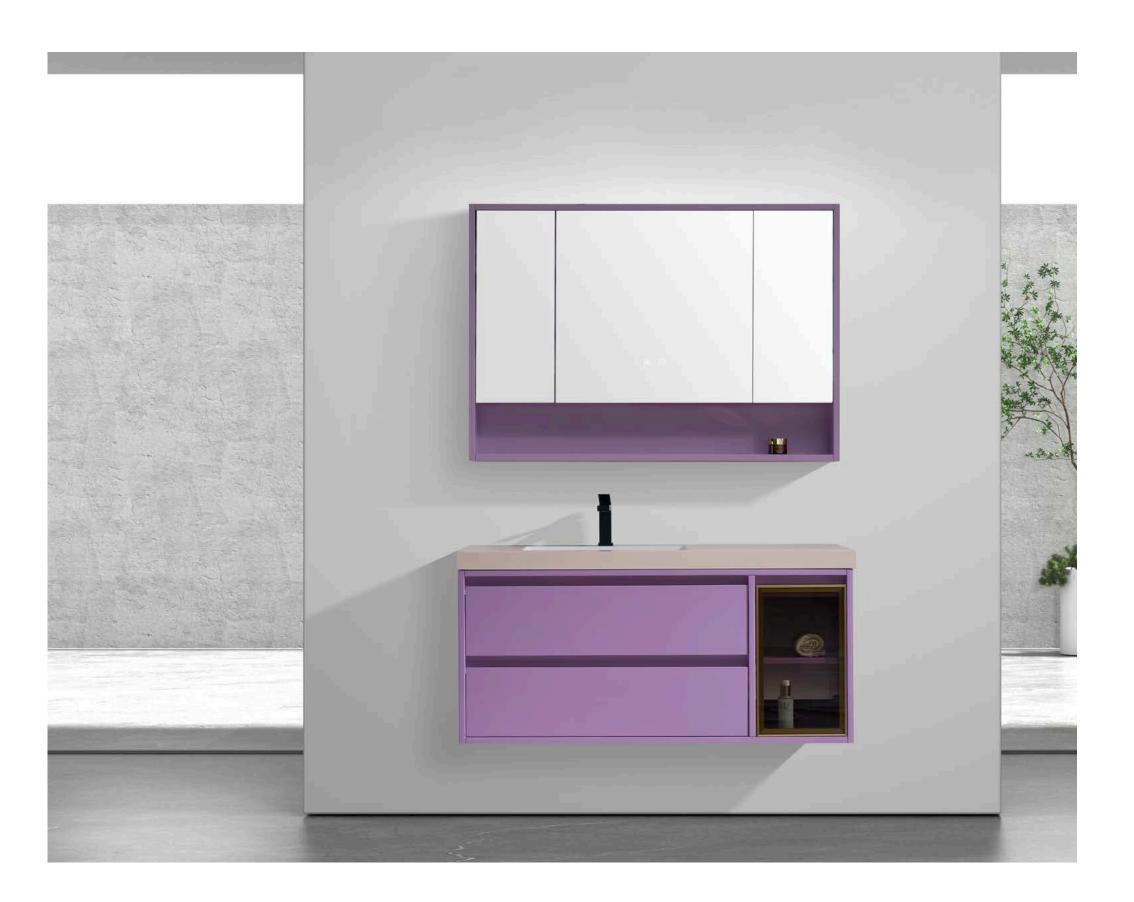

——                                 | P64     |
| SPRING —                                 | P65     |
| SNOW———————————————————————————————————— | P66 P67 |
| SHERRY-2                                 | P68     |

| SELENA ———— | P69    |
|-------------|--------|
| SARA        | P70    |
| SANDY       | ———P71 |
| SALLY       | P72    |
| REESE —     | ———P73 |
| PETTY —     | ———P74 |
| LARA —      | ———P75 |
| KELLY —     | ———P76 |
| BRITT —     | ———P77 |
| BESON-1     | ———P78 |
| BESON-2     | ———P79 |
| GREER-      | P80    |
| BENY -      | P81    |
| MIDDOD      | D00    |





# Artistic Quality.

































# Blue White.



Combination of blue and white Breaking the bathroom tone Show more youthful vitality

































# Blue.















### Purple.





**New Bathroom Cabinet** 





### Orange Gray.





# Pink.





## Gray.







## M bito.











## New Bathroom Cabinet



**New Bathroom Cabinet** 







































**New Bathroom Cabinet** 







































































M-01 M-02





M-03

M-04





M-05







M-07

M-08





M-09

M-10