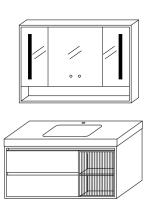

———                                 | P64     |
| SPRING —                                 | P65     |
| SNOW———————————————————————————————————— | P66 P67 |
| SHERRY-2                                 | P68     |

| SELENA ———— | P69    |
|-------------|--------|
| SARA        | P70    |
| SANDY       | ———P71 |
| SALLY       | P72    |
| REESE —     | ———P73 |
| PETTY —     | ———P74 |
| LARA —      | ———P75 |
| KELLY —     | ———P76 |
| BRITT —     | ———P77 |
| BESON-1     | ———P78 |
| BESON-2     | ———P79 |
| GREER-      | P80    |
| BENY -      | P81    |
| MIDDOD      | D00    |





# Artistic Quality.

































# Blue White.



Combination of blue and white Breaking the bathroom tone Show more youthful vitality

































# Blue.















### Purple.





**New Bathroom Cabinet** 





### Orange Gray.





# Pink.





## Gray.







## M bito.











## New Bathroom Cabinet



**New Bathroom Cabinet** 







































**New Bathroom Cabinet** 







































































M-01 M-02





M-03

M-04





M-05







M-07

M-08





M-09

M-10