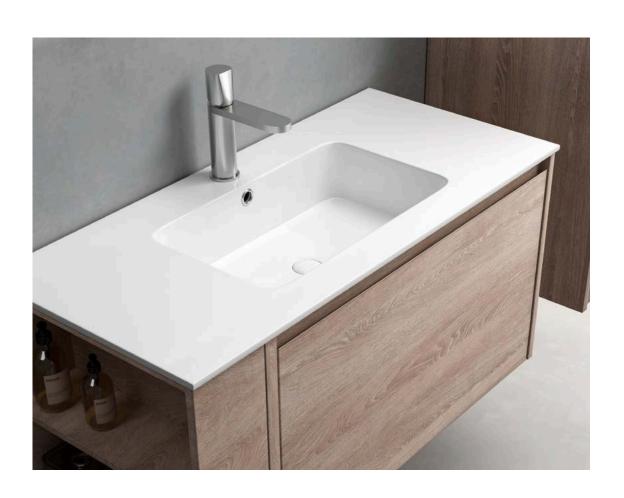

-----|
| SARA        | P70    |
| SANDY       | ———P71 |
| SALLY       | P72    |
| REESE —     | ———P73 |
| PETTY —     | ———P74 |
| LARA —      | ———P75 |
| KELLY —     | ———P76 |
| BRITT —     | ———P77 |
| BESON-1     | ———P78 |
| BESON-2     | ———P79 |
| GREER-      | P80    |
| BENY -      | P81    |
| MIDDOD      | D00    |





# Artistic Quality.

































# Blue White.



Combination of blue and white Breaking the bathroom tone Show more youthful vitality

































# Blue.















### Purple.





**New Bathroom Cabinet** 





### Orange Gray.





# Pink.





## Gray.







## M bito.











## New Bathroom Cabinet



**New Bathroom Cabinet** 







































**New Bathroom Cabinet** 







































































M-01 M-02





M-03

M-04





M-05







M-07

M-08





M-09

M-10