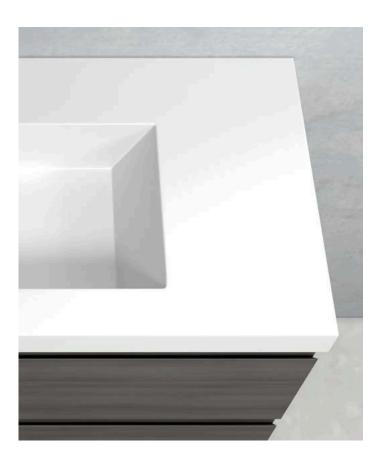

P70    |
| SANDY       | ———P71 |
| SALLY       | P72    |
| REESE —     | ———P73 |
| PETTY —     | ———P74 |
| LARA —      | ———P75 |
| KELLY —     | ———P76 |
| BRITT —     | ———P77 |
| BESON-1     | ———P78 |
| BESON-2     | ———P79 |
| GREER-      | P80    |
| BENY -      | P81    |
| MIDDOD      | D00    |





# Artistic Quality.

































# Blue White.



Combination of blue and white Breaking the bathroom tone Show more youthful vitality

































# Blue.















### Purple.





**New Bathroom Cabinet** 





### Orange Gray.





# Pink.





## Gray.







## M bito.











## New Bathroom Cabinet



**New Bathroom Cabinet** 







































**New Bathroom Cabinet** 







































































M-01 M-02





M-03

M-04





M-05







M-07

M-08





M-09

M-10