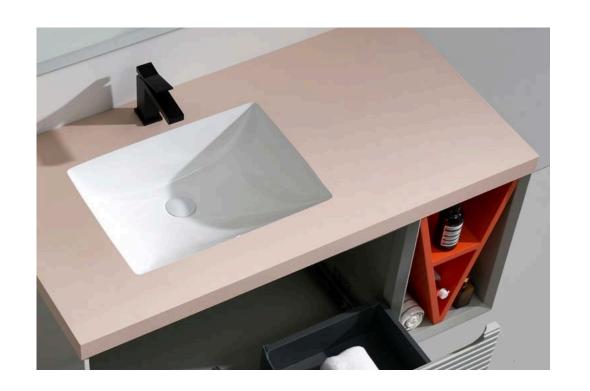

PRING —                                 | P65     |
| SNOW———————————————————————————————————— | P66 P67 |
| SHERRY-2                                 | P68     |

| SELENA ———— | P69    |
|-------------|--------|
| SARA        | P70    |
| SANDY       | ———P71 |
| SALLY       | P72    |
| REESE —     | ———P73 |
| PETTY —     | ———P74 |
| LARA —      | ———P75 |
| KELLY —     | ———P76 |
| BRITT —     | ———P77 |
| BESON-1     | ———P78 |
| BESON-2     | ———P79 |
| GREER-      | P80    |
| BENY -      | P81    |
| MIDDOD      | D00    |





# Artistic Quality.

































# Blue White.



Combination of blue and white Breaking the bathroom tone Show more youthful vitality

































# Blue.















### Purple.





**New Bathroom Cabinet** 





### Orange Gray.





# Pink.





## Gray.







## M bito.











## New Bathroom Cabinet



**New Bathroom Cabinet** 







































**New Bathroom Cabinet** 







































































M-01 M-02





M-03

M-04





M-05







M-07

M-08





M-09

M-10