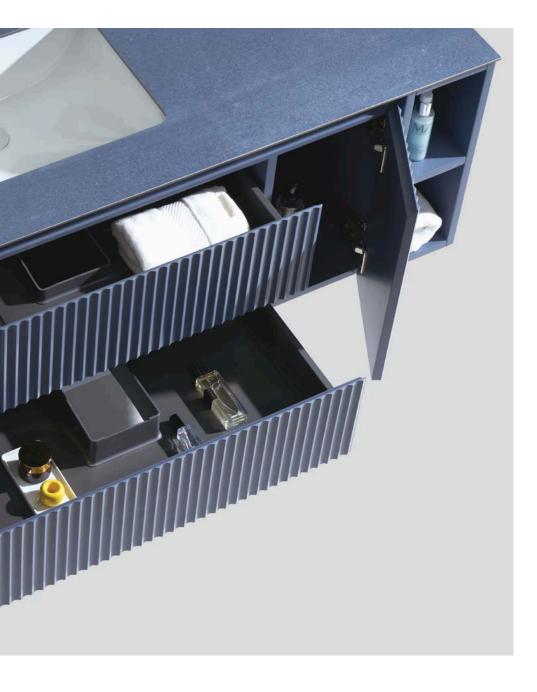

|
| JAMS ———                                 | P64     |
| SPRING —                                 | P65     |
| SNOW———————————————————————————————————— | P66 P67 |
| SHERRY-2                                 | P68     |

| SELENA ———— | P69    |
|-------------|--------|
| SARA        | P70    |
| SANDY       | ———P71 |
| SALLY       | P72    |
| REESE —     | ———P73 |
| PETTY —     | ———P74 |
| LARA —      | ———P75 |
| KELLY —     | ———P76 |
| BRITT —     | ———P77 |
| BESON-1     | ———P78 |
| BESON-2     | ———P79 |
| GREER-      | P80    |
| BENY -      | P81    |
| MIDDOD      | D00    |





# Artistic Quality.

































# Blue White.



Combination of blue and white Breaking the bathroom tone Show more youthful vitality

































# Blue.















### Purple.





**New Bathroom Cabinet** 





### Orange Gray.





# Pink.





## Gray.







## M bito.











## New Bathroom Cabinet



**New Bathroom Cabinet** 







































**New Bathroom Cabinet** 







































































M-01 M-02





M-03

M-04





M-05







M-07

M-08





M-09

M-10