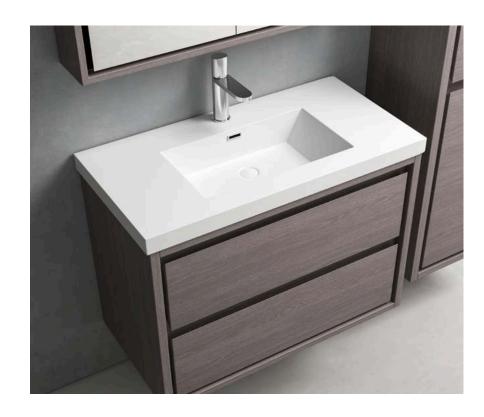

———P71 |
| SALLY       | P72    |
| REESE —     | ———P73 |
| PETTY —     | ———P74 |
| LARA —      | ———P75 |
| KELLY —     | ———P76 |
| BRITT —     | ———P77 |
| BESON-1     | ———P78 |
| BESON-2     | ———P79 |
| GREER-      | P80    |
| BENY -      | P81    |
| MIDDOD      | D00    |





# Artistic Quality.

































# Blue White.



Combination of blue and white Breaking the bathroom tone Show more youthful vitality

































# Blue.















### Purple.





**New Bathroom Cabinet** 





### Orange Gray.





# Pink.





## Gray.







## M bito.











## New Bathroom Cabinet



**New Bathroom Cabinet** 







































**New Bathroom Cabinet** 







































































M-01 M-02





M-03

M-04





M-05







M-07

M-08





M-09

M-10