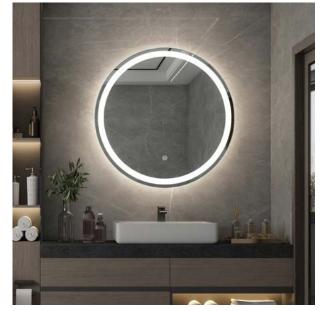

| SALLY       | P72    |
| REESE —     | ———P73 |
| PETTY —     | ———P74 |
| LARA —      | ———P75 |
| KELLY —     | ———P76 |
| BRITT —     | ———P77 |
| BESON-1     | ———P78 |
| BESON-2     | ———P79 |
| GREER-      | P80    |
| BENY -      | P81    |
| MIDDOD      | D00    |





# Artistic Quality.

































# Blue White.



Combination of blue and white Breaking the bathroom tone Show more youthful vitality

































# Blue.















### Purple.





**New Bathroom Cabinet** 





### Orange Gray.





# Pink.





## Gray.







## M bito.











## New Bathroom Cabinet



**New Bathroom Cabinet** 







































**New Bathroom Cabinet** 







































































M-01 M-02





M-03

M-04





M-05







M-07

M-08





M-09

M-10