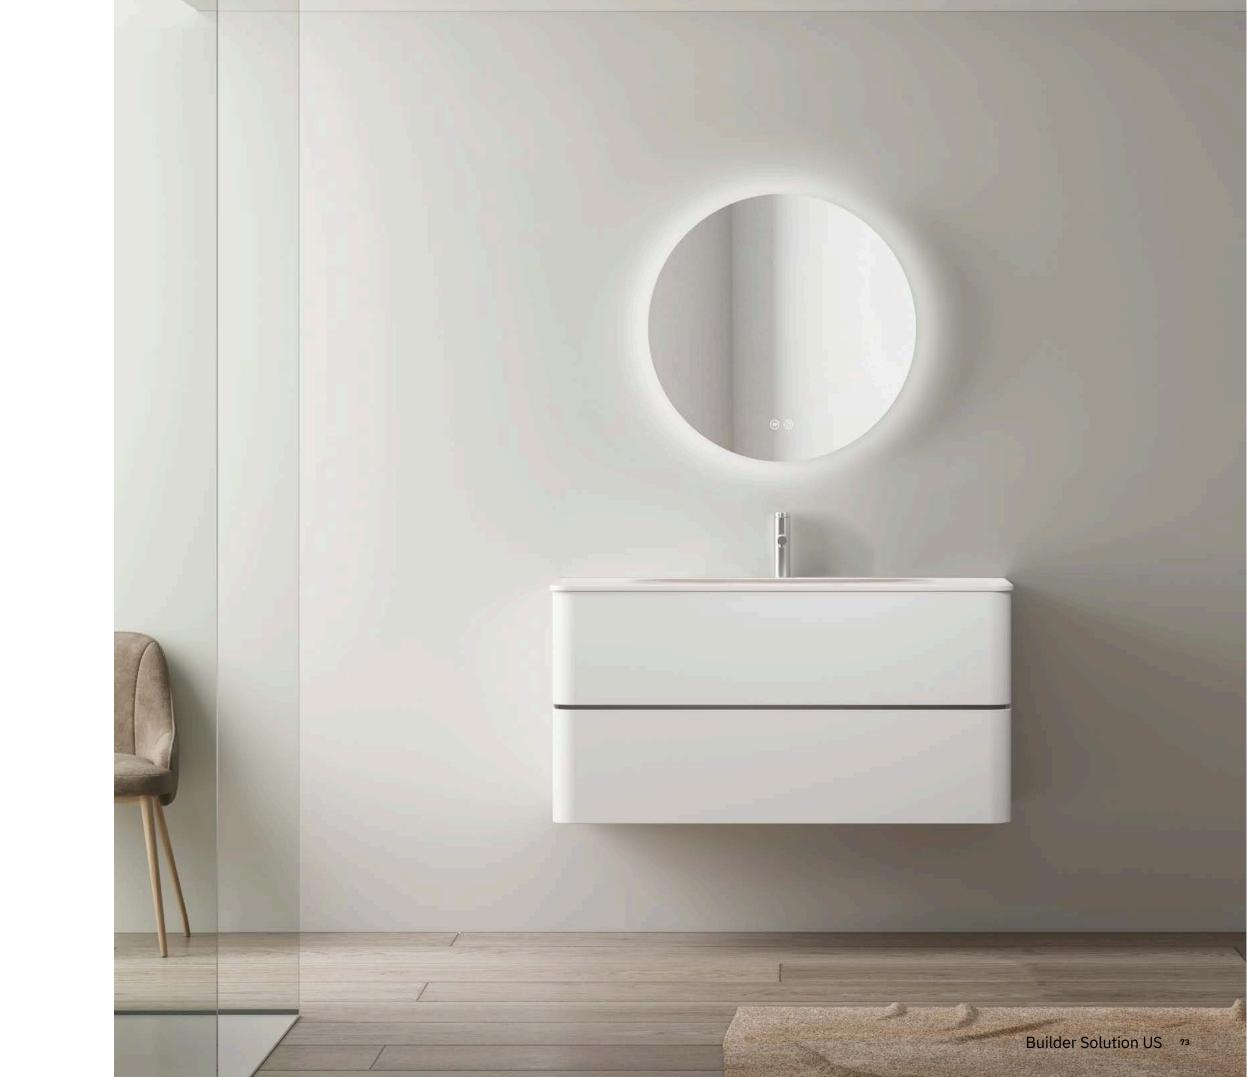

—P71 |
| SALLY       | P72    |
| REESE —     | ———P73 |
| PETTY —     | ———P74 |
| LARA —      | ———P75 |
| KELLY —     | ———P76 |
| BRITT —     | ———P77 |
| BESON-1     | ———P78 |
| BESON-2     | ———P79 |
| GREER-      | P80    |
| BENY -      | P81    |
| MIDDOD      | D00    |





# Artistic Quality.

































# Blue White.



Combination of blue and white Breaking the bathroom tone Show more youthful vitality

































# Blue.















### Purple.





**New Bathroom Cabinet** 





### Orange Gray.





# Pink.





## Gray.







## M bito.











## New Bathroom Cabinet



**New Bathroom Cabinet** 







































**New Bathroom Cabinet** 







































































M-01 M-02





M-03

M-04





M-05







M-07

M-08





M-09

M-10