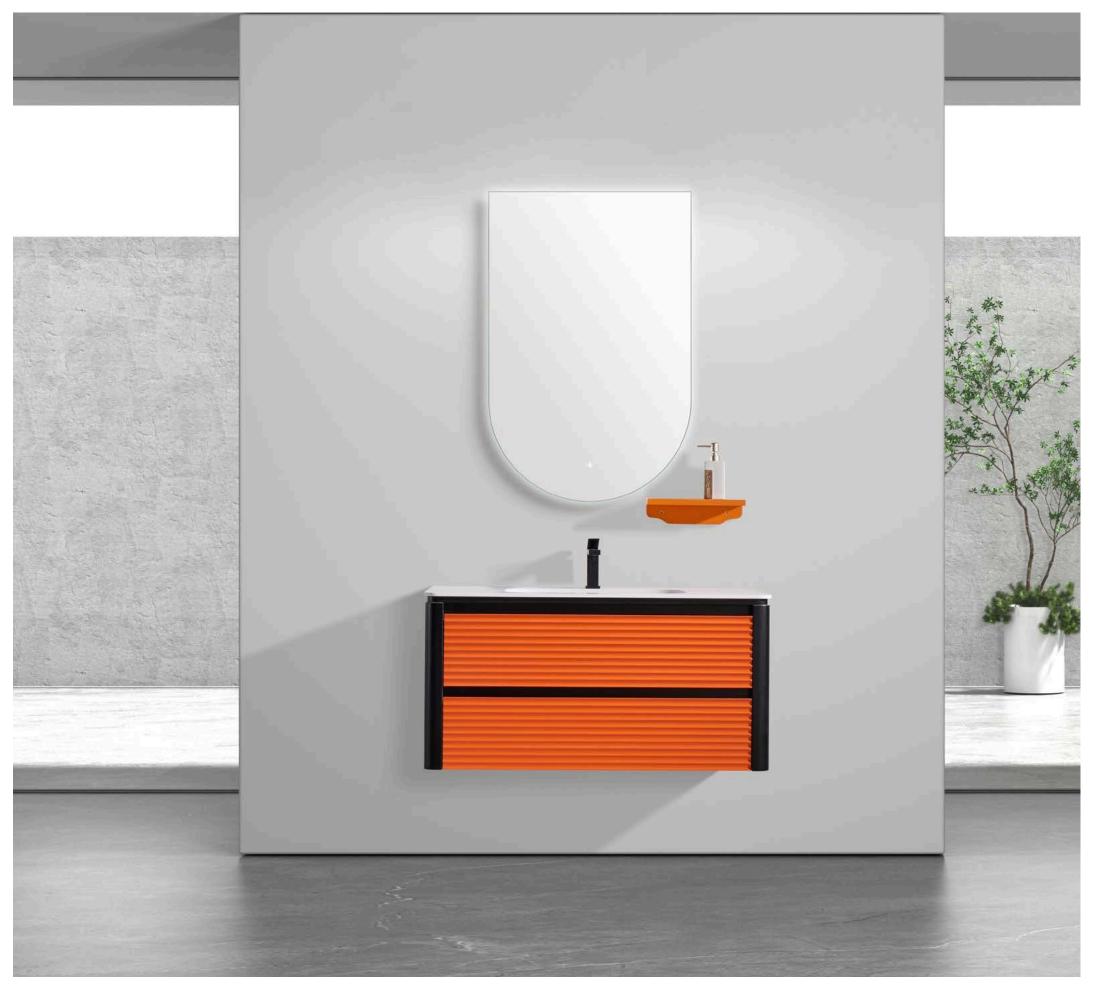

——————————————————————— | P66 P67 |
| SHERRY-2                                 | P68     |

| SELENA ———— | P69    |
|-------------|--------|
| SARA        | P70    |
| SANDY       | ———P71 |
| SALLY       | P72    |
| REESE —     | ———P73 |
| PETTY —     | ———P74 |
| LARA —      | ———P75 |
| KELLY —     | ———P76 |
| BRITT —     | ———P77 |
| BESON-1     | ———P78 |
| BESON-2     | ———P79 |
| GREER-      | P80    |
| BENY -      | P81    |
| MIDDOD      | D00    |





# Artistic Quality.

































# Blue White.



Combination of blue and white Breaking the bathroom tone Show more youthful vitality

































# Blue.















### Purple.





**New Bathroom Cabinet** 





### Orange Gray.





# Pink.





## Gray.







## M bito.











## New Bathroom Cabinet



**New Bathroom Cabinet** 







































**New Bathroom Cabinet** 







































































M-01 M-02





M-03

M-04





M-05







M-07

M-08





M-09

M-10