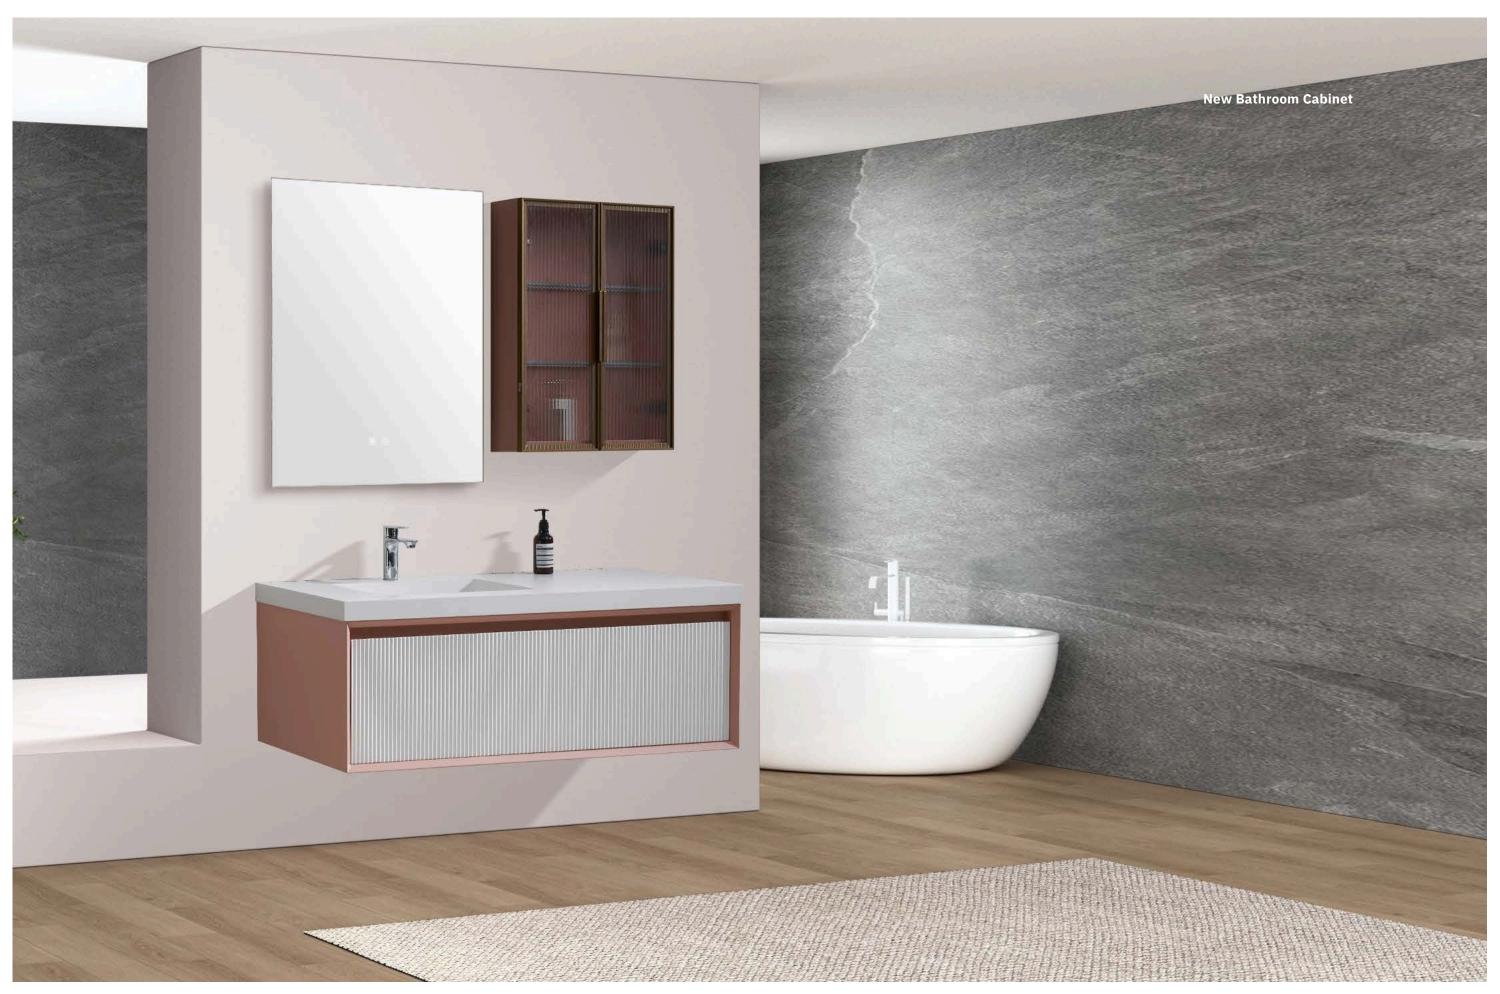

| P65     |
| SNOW———————————————————————————————————— | P66 P67 |
| SHERRY-2                                 | P68     |

| SELENA ———— | P69    |
|-------------|--------|
| SARA        | P70    |
| SANDY       | ———P71 |
| SALLY       | P72    |
| REESE —     | ———P73 |
| PETTY —     | ———P74 |
| LARA —      | ———P75 |
| KELLY —     | ———P76 |
| BRITT —     | ———P77 |
| BESON-1     | ———P78 |
| BESON-2     | ———P79 |
| GREER-      | P80    |
| BENY -      | P81    |
| MIDDOD      | D00    |





# Artistic Quality.

































# Blue White.



Combination of blue and white Breaking the bathroom tone Show more youthful vitality

































# Blue.















### Purple.





**New Bathroom Cabinet** 





### Orange Gray.





# Pink.





## Gray.







## M bito.











## New Bathroom Cabinet



**New Bathroom Cabinet** 







































**New Bathroom Cabinet** 







































































M-01 M-02





M-03

M-04





M-05







M-07

M-08





M-09

M-10