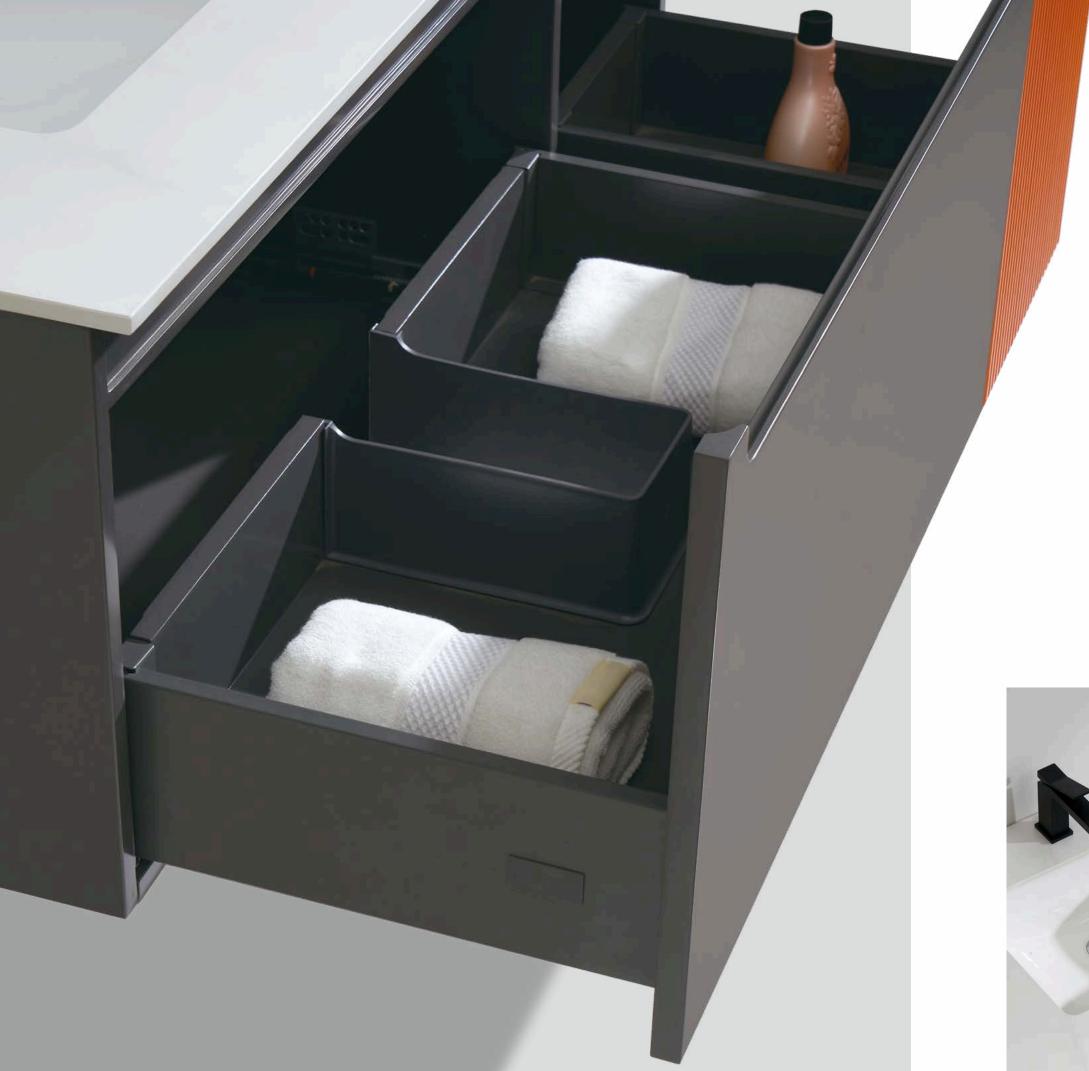

| P63     |
| JAMS ———                                 | P64     |
| SPRING —                                 | P65     |
| SNOW———————————————————————————————————— | P66 P67 |
| SHERRY-2                                 | P68     |

| SELENA ———— | P69    |
|-------------|--------|
| SARA        | P70    |
| SANDY       | ———P71 |
| SALLY       | P72    |
| REESE —     | ———P73 |
| PETTY —     | ———P74 |
| LARA —      | ———P75 |
| KELLY —     | ———P76 |
| BRITT —     | ———P77 |
| BESON-1     | ———P78 |
| BESON-2     | ———P79 |
| GREER-      | P80    |
| BENY -      | P81    |
| MIDDOD      | D00    |





# Artistic Quality.

































# Blue White.



Combination of blue and white Breaking the bathroom tone Show more youthful vitality

































# Blue.















### Purple.





**New Bathroom Cabinet** 





### Orange Gray.





# Pink.





## Gray.







## M bito.











## New Bathroom Cabinet



**New Bathroom Cabinet** 







































**New Bathroom Cabinet** 







































































M-01 M-02





M-03

M-04





M-05







M-07

M-08





M-09

M-10