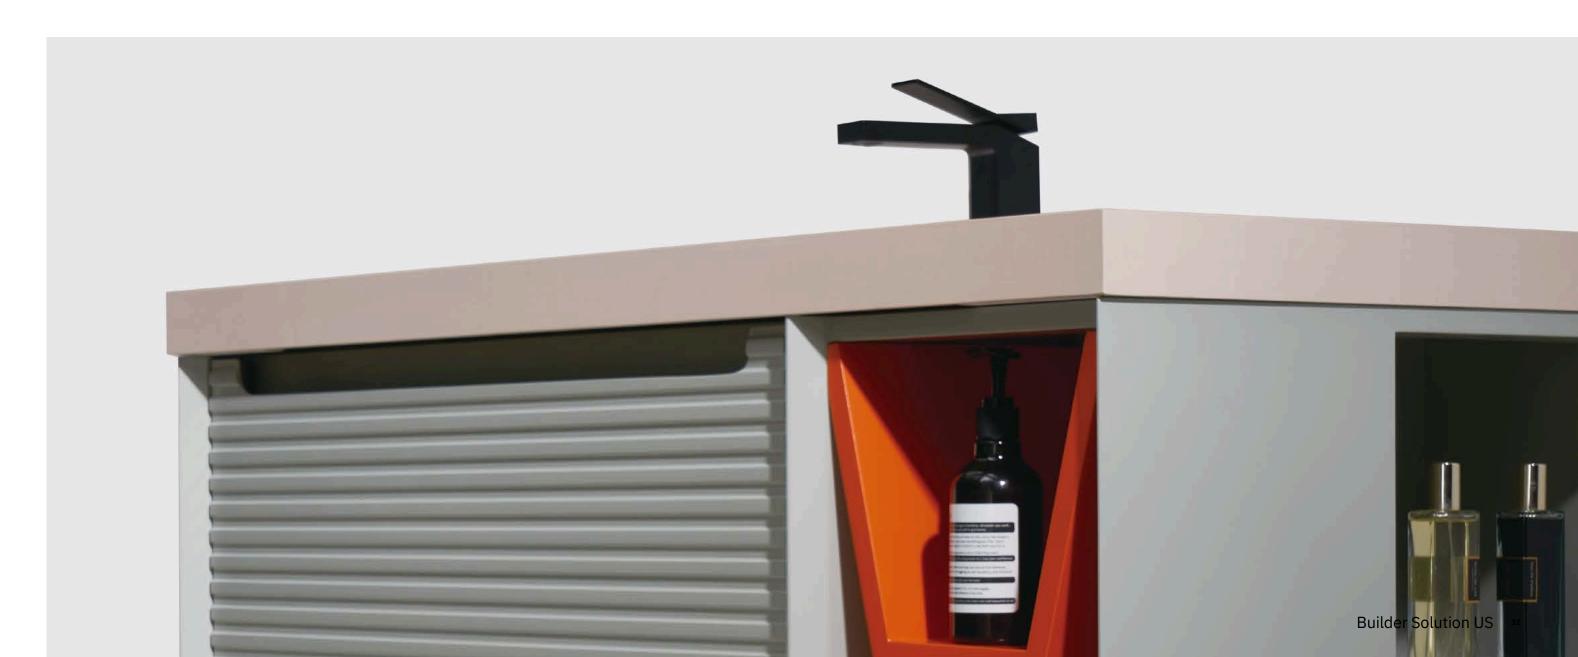

| P65     |
| SNOW———————————————————————————————————— | P66 P67 |
| SHERRY-2                                 | P68     |

| SELENA ———— | P69    |
|-------------|--------|
| SARA        | P70    |
| SANDY       | ———P71 |
| SALLY       | P72    |
| REESE —     | ———P73 |
| PETTY —     | ———P74 |
| LARA —      | ———P75 |
| KELLY —     | ———P76 |
| BRITT —     | ———P77 |
| BESON-1     | ———P78 |
| BESON-2     | ———P79 |
| GREER-      | P80    |
| BENY -      | P81    |
| MIDDOD      | D00    |





# Artistic Quality.

































# Blue White.



Combination of blue and white Breaking the bathroom tone Show more youthful vitality

































# Blue.















### Purple.





**New Bathroom Cabinet** 





### Orange Gray.





# Pink.





## Gray.







## M bito.











## New Bathroom Cabinet



**New Bathroom Cabinet** 







































**New Bathroom Cabinet** 







































































M-01 M-02





M-03

M-04





M-05







M-07

M-08





M-09

M-10