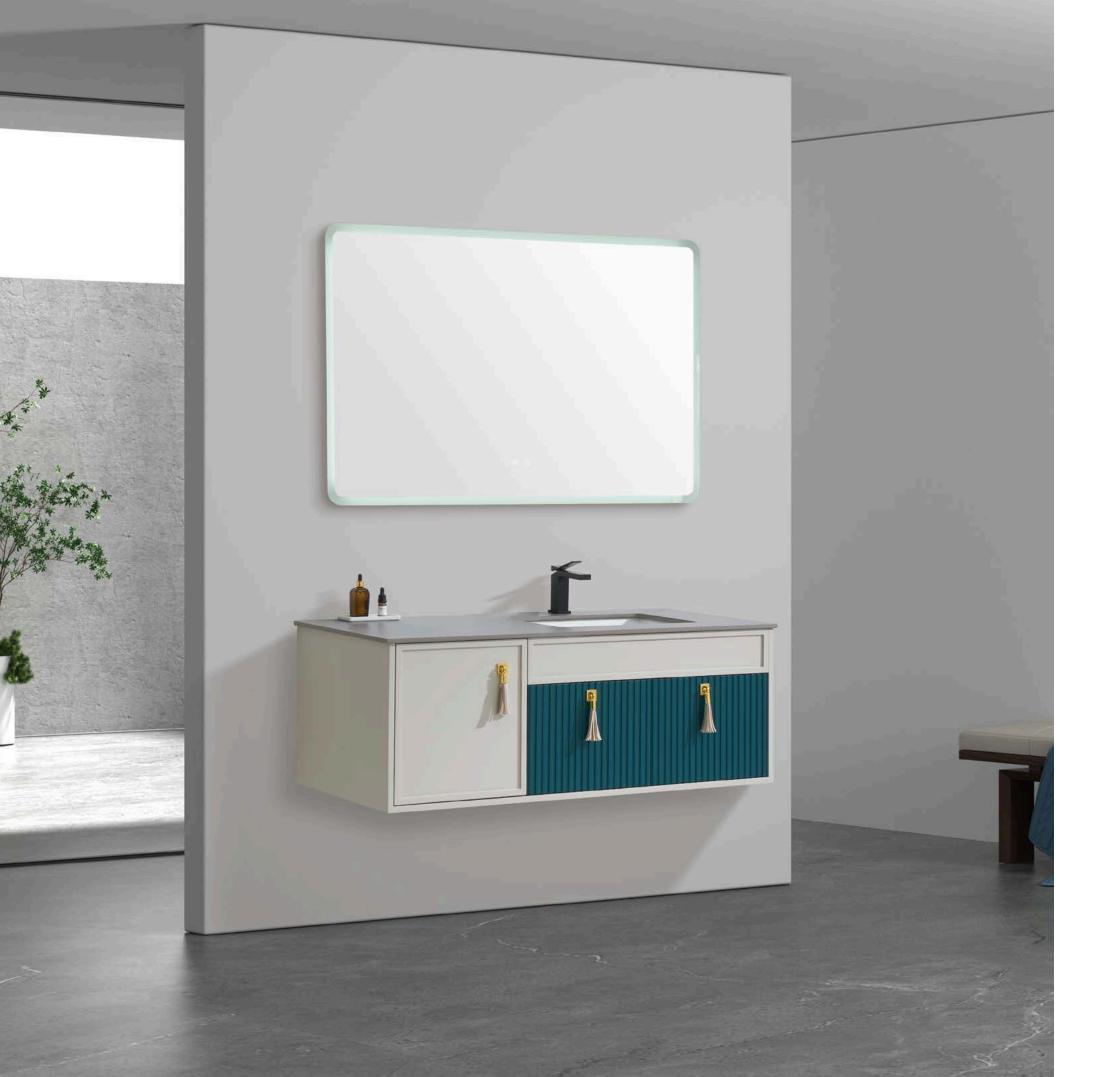

# Blue White.

Combination of blue and white Breaking the bathroom tone Show more youthful vitality