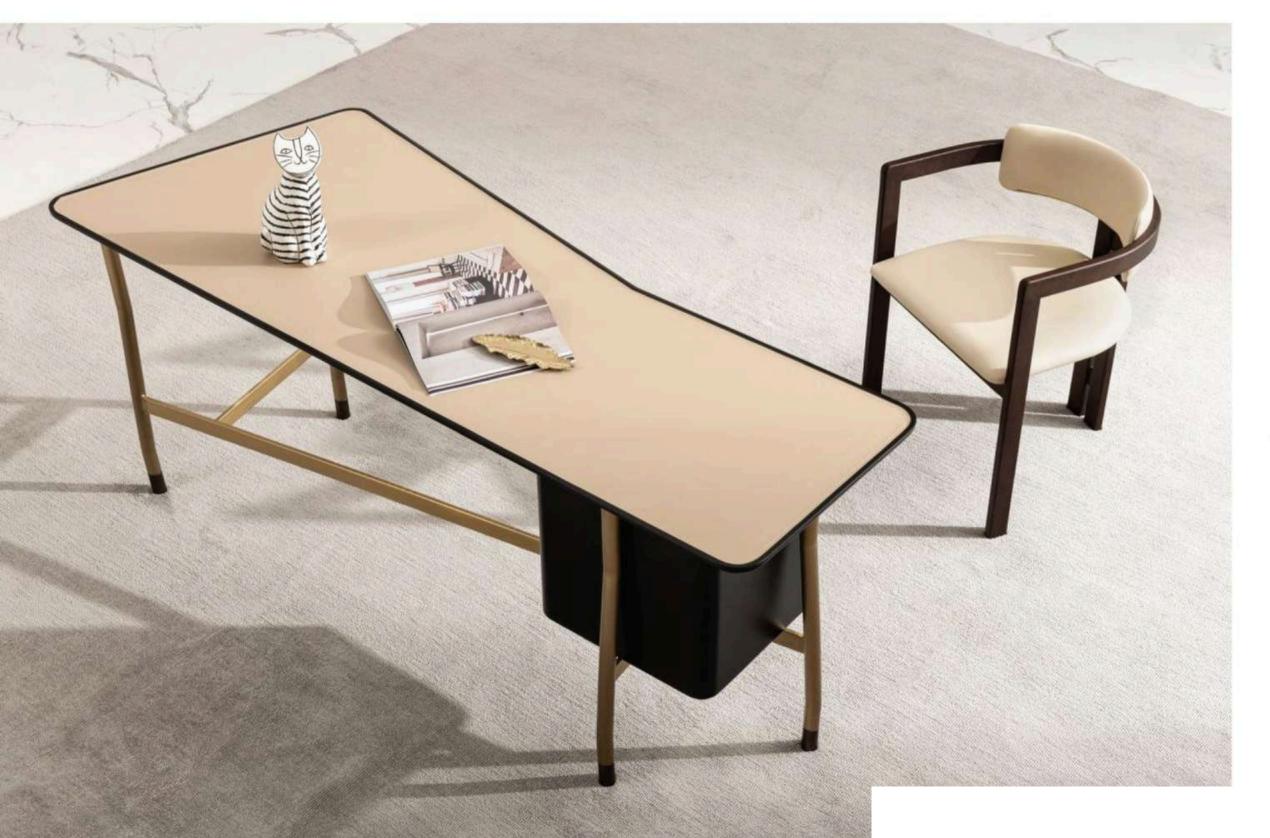

The grand and delicate desk top with modern legs which demonstrates the intelligent.

FASHION - CONTINUES

XY012 800 x 660 x 770mm

er allows pieces of furniture to bring spiritual extension to each side of the space. Furniture not only gives functional needs, but also looks like a work of art.