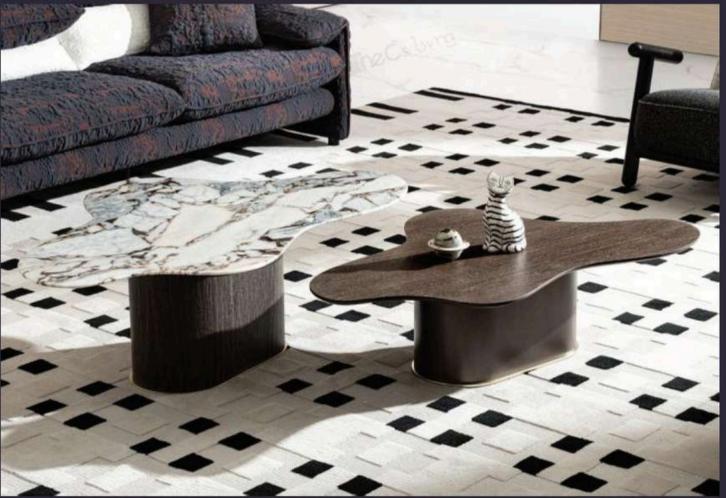

#### **DEEP TEMPTATION**

In the boundless wilderness, the breath of nature

Magnificent and graceful in the appearance, simple and smooth in the shape, round and extending in the lines. Chosen from delicate and dainty materials, the furniture is precise and delicate, graceful and grand in color. It is an artwork, giving you perfect enjoyment at the same time.

It is bold and innovative. With the marble as the surface material, by using the change of the the geometry circle, complying to the ergonomics theory, each type of furniture is simple and smooth in line.