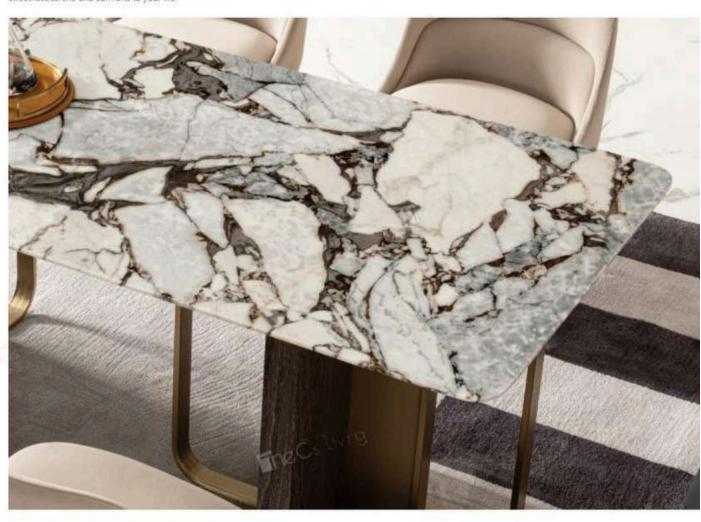

It is bold and innovative. With the marble as the surface material, by using the change of the the geometry circle, complying to the ergonomics theory, each type of furniture is simple and smooth in line.

The grand and delicate desk top with modern legs which demonstrates the intelligent.

FASHION - CONTINUES

XY012 800 x 660 x 770mm

er allows pieces of furniture to bring spiritual extension to each side of the space. Furniture not only gives functional needs, but also looks like a work of art.