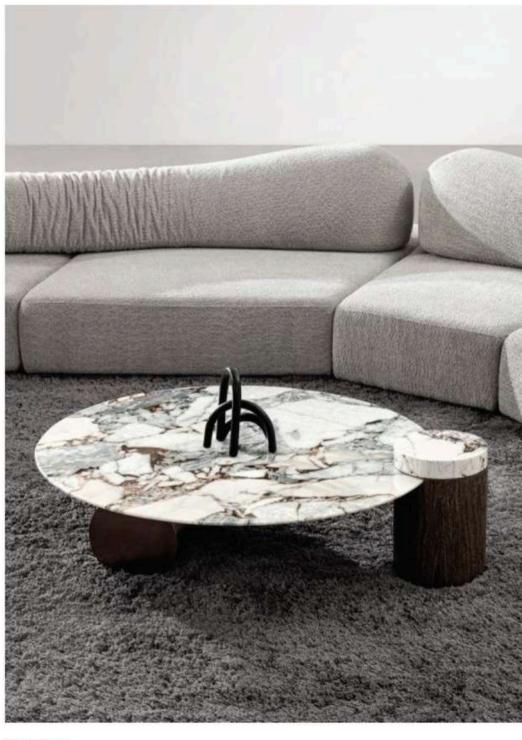

It is bold and innovative. With the marble as the surface material, by using the change of the the geometry circle, complying to the ergonomics theory, each type of furniture is simple and smooth in line.

The grand and delicate desk top with modern legs which demonstrates the intelligent.

FASHION - CONTINUES

XY012 800 x 660 x 770mm

er allows pieces of furniture to bring spiritual extension to each side of the space. Furniture not only gives functional needs, but also looks like a work of art.