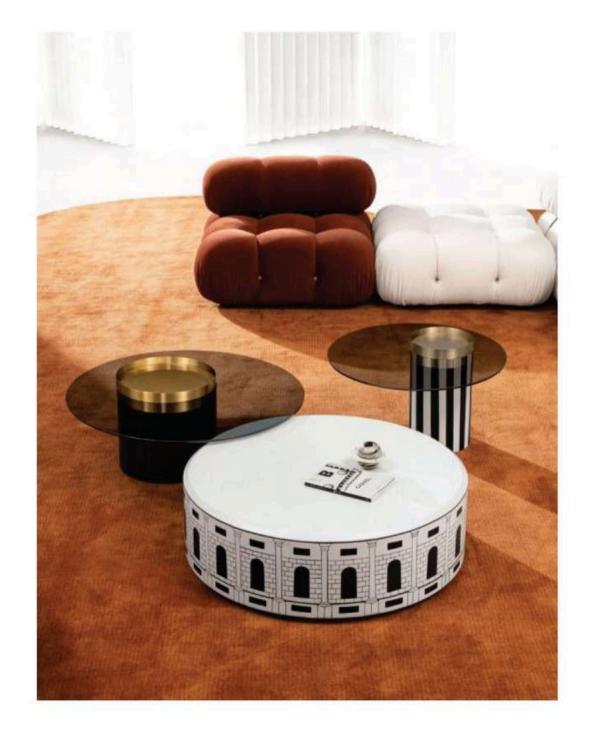

sf016-1 sf016-2 sf016-3 XY021 MA106 MK106

Elegance is a kind of distinctive beauty. Fashion and vogue is its splendid and bright expression. Style and character is its unique expression. Leisure and coziness is its softest and exquisite face. The simple shape, leadedge and unique style cater for the personalized consumption idea of modern people.

#### Pursuing The Fashionable

Let life be close to nature, and let nature blends with life.

sf001-1 900 x 900 x 670mm 900 x 900 x 670mm sf001-2 sf001-3 900 x 900 x 420mm 900 x 600 x 420mm

3670 x 1600 x 740mm