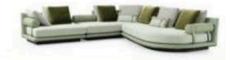

1420 x 1050 x 650mm sf016-2 1820 x 1050 x 650mm 900 x 860 x 370mm

sf022-1 sf022-2 1630 x 900 x 750mm 2250 x 900 x 750mm sf022-3 2830 x 1000 x 750mm

sf004-1 sf004-2 1600 x 900 x 620mm 1000 x 900 x 620mm 1600 x 1300 x 620mm sf004-3 : 970 x 970 x 410mm