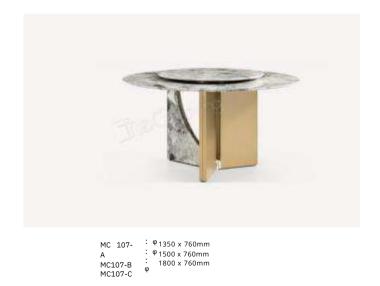

#### EMBRACE IS THE BEGINNING OF LIFE

MC 102- : φ1350 x 750mm A : φ1500 x 750mm : φ1500 x 750mm MC102-B