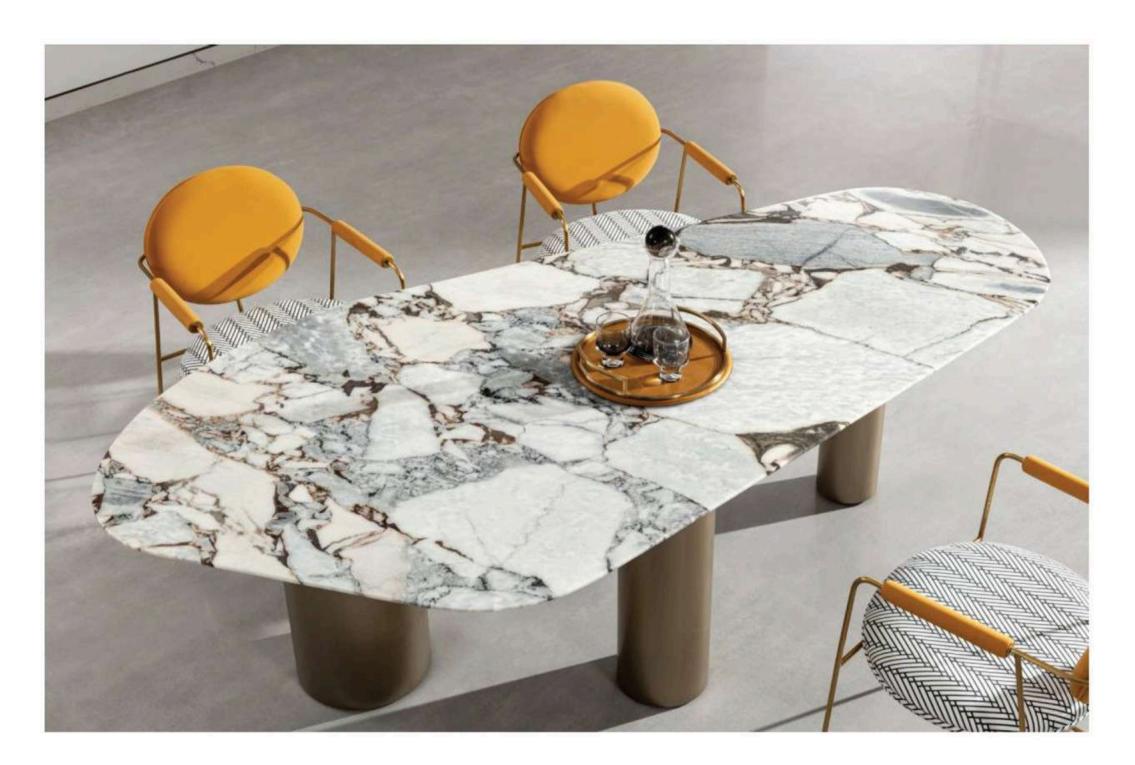

It is bold and innovative. With the marble as the surface material, by using the change of the the geometry circle, complying to the ergonomics theory, each type of furniture is simple and smooth in line.

The grand and delicate desk top with modern legs which demonstrates the intelligent.

FASHION - CONTINUES

XY012 800 x 660 x 770mm

er allows pieces of furniture to bring spiritual extension to each side of the space. Furniture not only gives functional needs, but also looks like a work of art.