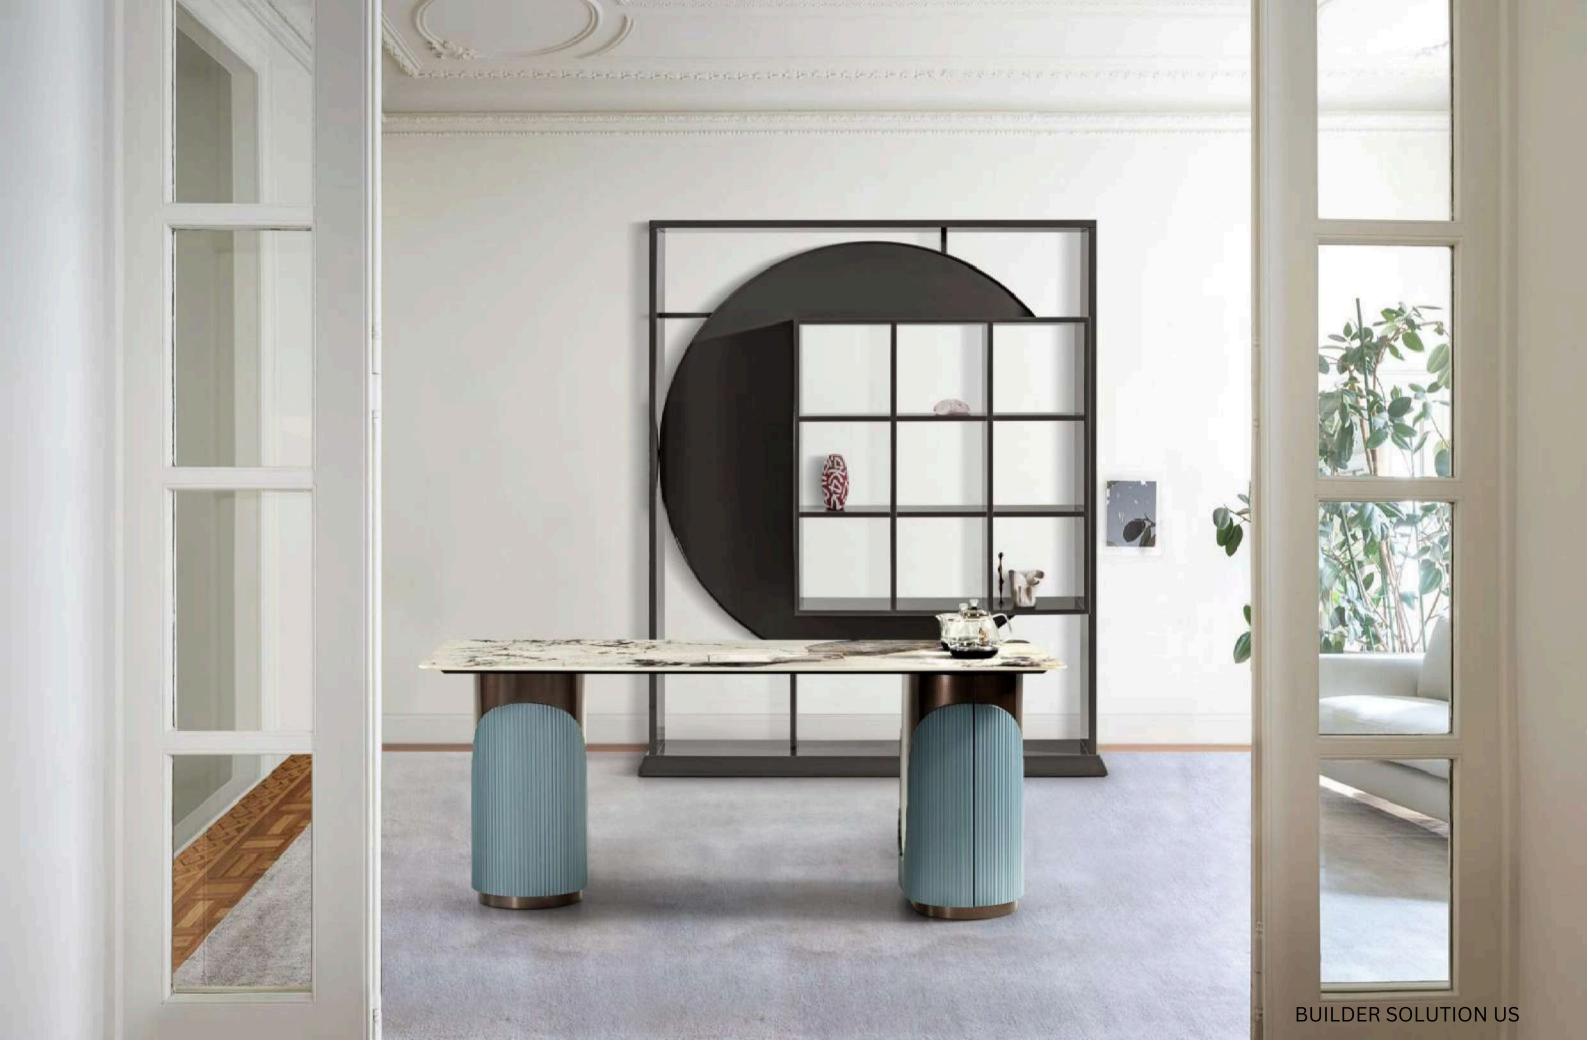

#### **DEEP TEMPTATION**

In the boundless wilderness, the breath of nature

Magnificent and graceful in the appearance, simple and smooth in the shape, round and extending in the lines. Chosen from delicate and dainty materials, the furniture is precise and delicate, graceful and grand in color. It is an artwork, giving you perfect enjoyment at the same time.

It is bold and innovative. With the marble as the surface material, by using the change of the the geometry circle, complying to the ergonomics theory, each type of furniture is simple and smooth in line.

The grand and delicate desk top with modern legs which demonstrates the intelligent.

FASHION - CONTINUES

XY012 800 x 660 x 770mm

er allows pieces of furniture to bring spiritual extension to each side of the space. Furniture not only gives functional needs, but also looks like a work of art.