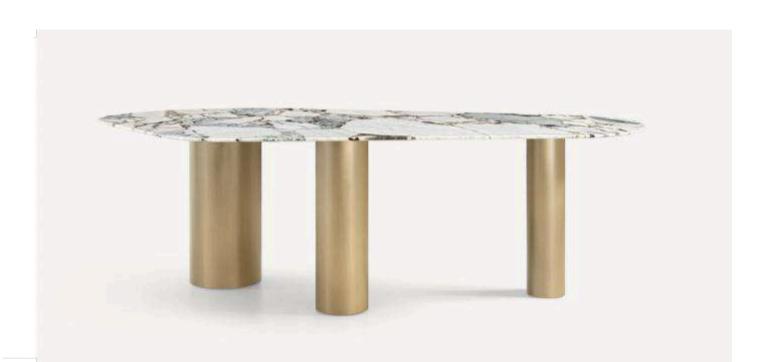

And Rich Weaving Technique Make It Boast Special Activeness And Leisure







The burst of inspiration happens at the involuntary moment. Absent of any decorative and additional parts, all look so natural and leisure. With the shortest time in the world to create the eternal value







## FEEL THE ARTISTIC FORM OF LIFE











## **ART WORLD**

Elegant shape

Beautiful shape is displayed fully between the details. The superior combination of colors and materials fully display fashion and simplicity. The beautiful furnishings are pleasing to both the eyes and mind, friendly and relaxing, which bring more sweetness serene and comforts to your life!



"we should adopt a meditative attitude to face everything, and comprehend the inspirational beauty of different styles and meanings "



2400 x 1180 x 750mm 2200 x 1100 x 750mm MC106-A M C 106 2000 x 1000 x 750mm 1800 x 900 x 750mm

#### EMBRACE IS THE BEGINNING OF LIFE





MC 102- : φ1350 x 750mm A : φ1500 x 750mm : φ1500 x 750mm MC102-B

#### EACH DETAIL GLITTERS ARTISTIC LUSTER



MC 108 - : 2000 x 950 x 770mm B MC : 2200 x 1000 x 770mm 108-C : 1800 x 900 x 770mm MC 10 8 - : 1600 x 800 x 770mm

2400 x 1100 x 750mm 2200 x 1000 x 770mm 2000 x 1000 x 730mm MC132-C : 1800 x 900 x 770mm MC132-D : 1600 x 850 x 770mm MC1 3 2 -E

MC 105- : 2000 x 1000 x 750mm C MC 10 : 2200 x 1000 x 750mm 5-D : 1800 x 900 x 750mm MC 105-E





MC 10 9 - : Φ1350 x 740mm A : Φ1500 x 740mm MC109-B