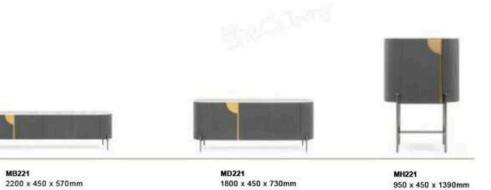

800 x 600 x 470mm

930 x 480 x 1780mm

1400 x 750 x 370mm

φ1000 x 330mm

MT130 930 x 480 x 1780mm

2200 x 440 x 570mm

1000 x 440 x 1000mm

1800 x 440 x 770mm