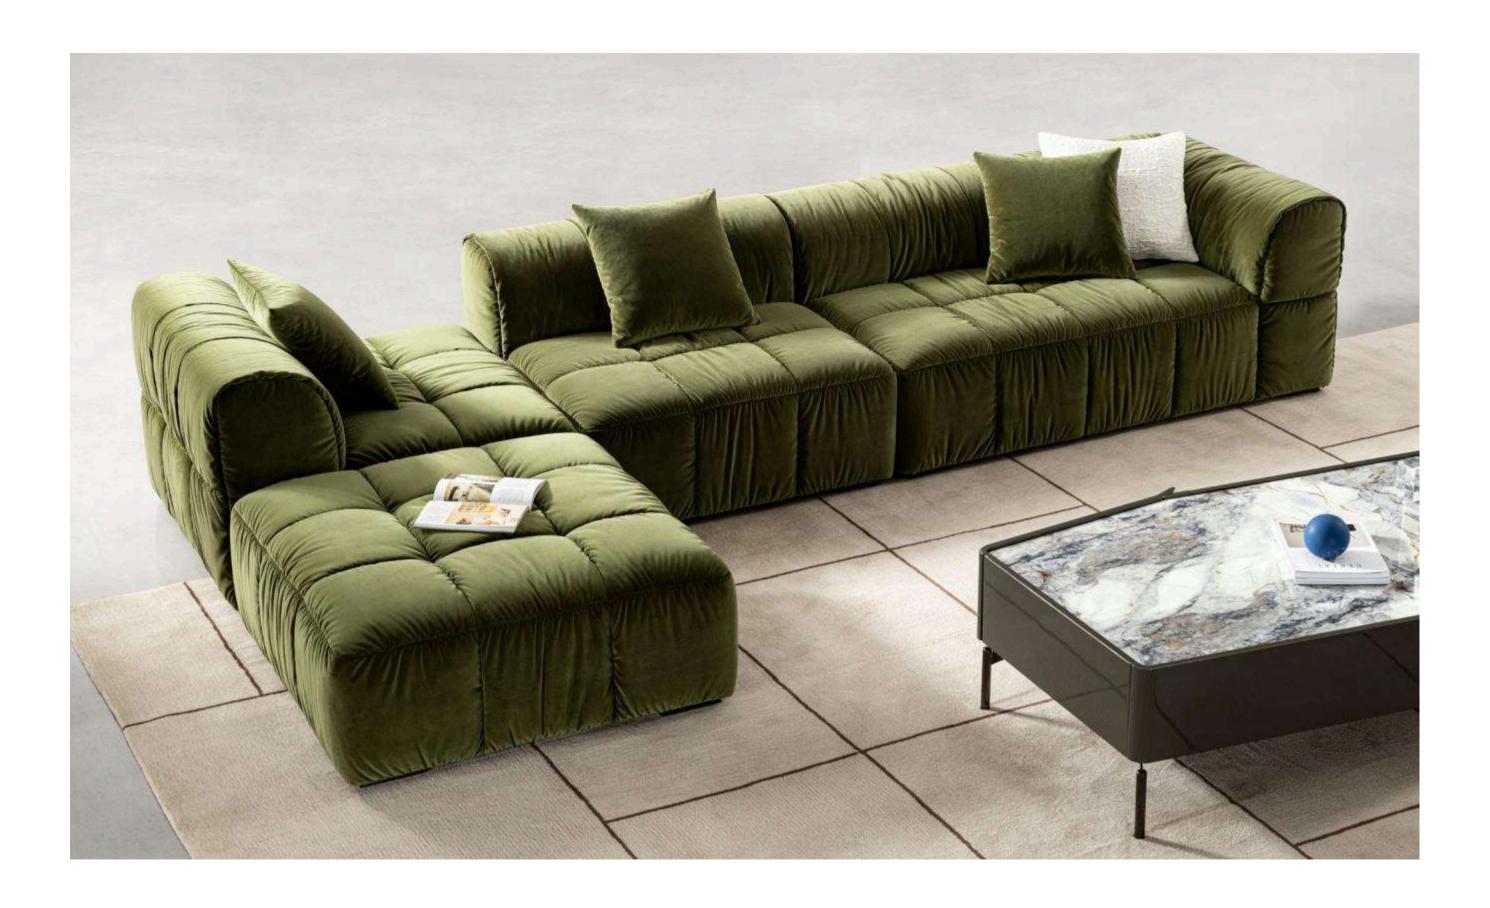

sf016-1 sf016-2 sf016-3 XY021 MA106 MK106

Elegance is a kind of distinctive beauty. Fashion and vogue is its splendid and bright expression. Style and character is its unique expression. Leisure and coziness is its softest and exquisite face. The simple shape, leadedge and unique style cater for the personalized consumption idea of modern people.

# ACHIEVBLE FREEDOM IN DAYDREAM

The simple shaping demonstrates the unmatched beauty through the subtle changes. There's no brilliance, nor meticulous carving. It is so nakedly beautiful, attracting envious stares carelessly. When modesty becomes kind of exaggeration, when classics becomes kind of eternity, when life becomes kind of art, everything is so natural.

#### **DEEP TEMPTATION**

In the boundless wilderness, the breath of nature

Magnificent and graceful in the appearance, simple and smooth in the shape, round and extending in the lines. Chosen from delicate and dainty materials, the furniture is precise and delicate, graceful and grand in color. It is an artwork, giving you perfect enjoyment at the same time.