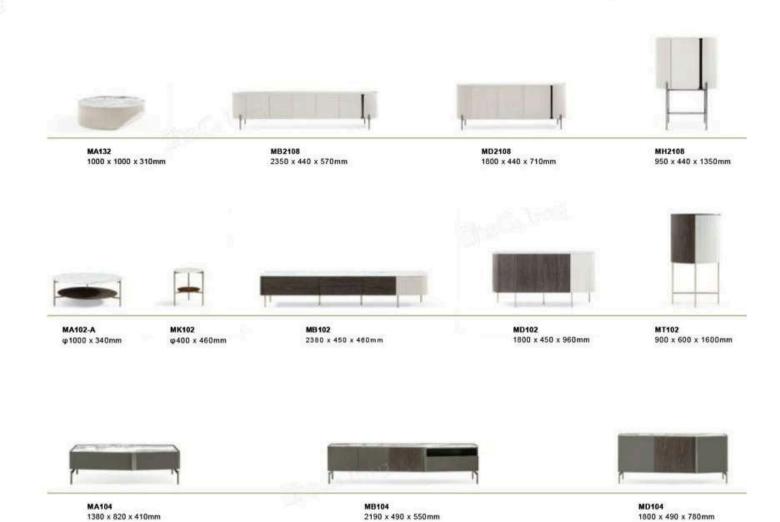

sf016-1 sf016-2 sf016-3 XY021 MA106 MK106

Elegance is a kind of distinctive beauty. Fashion and vogue is its splendid and bright expression. Style and character is its unique expression. Leisure and coziness is its softest and exquisite face. The simple shape, leadedge and unique style cater for the personalized consumption idea of modern people.