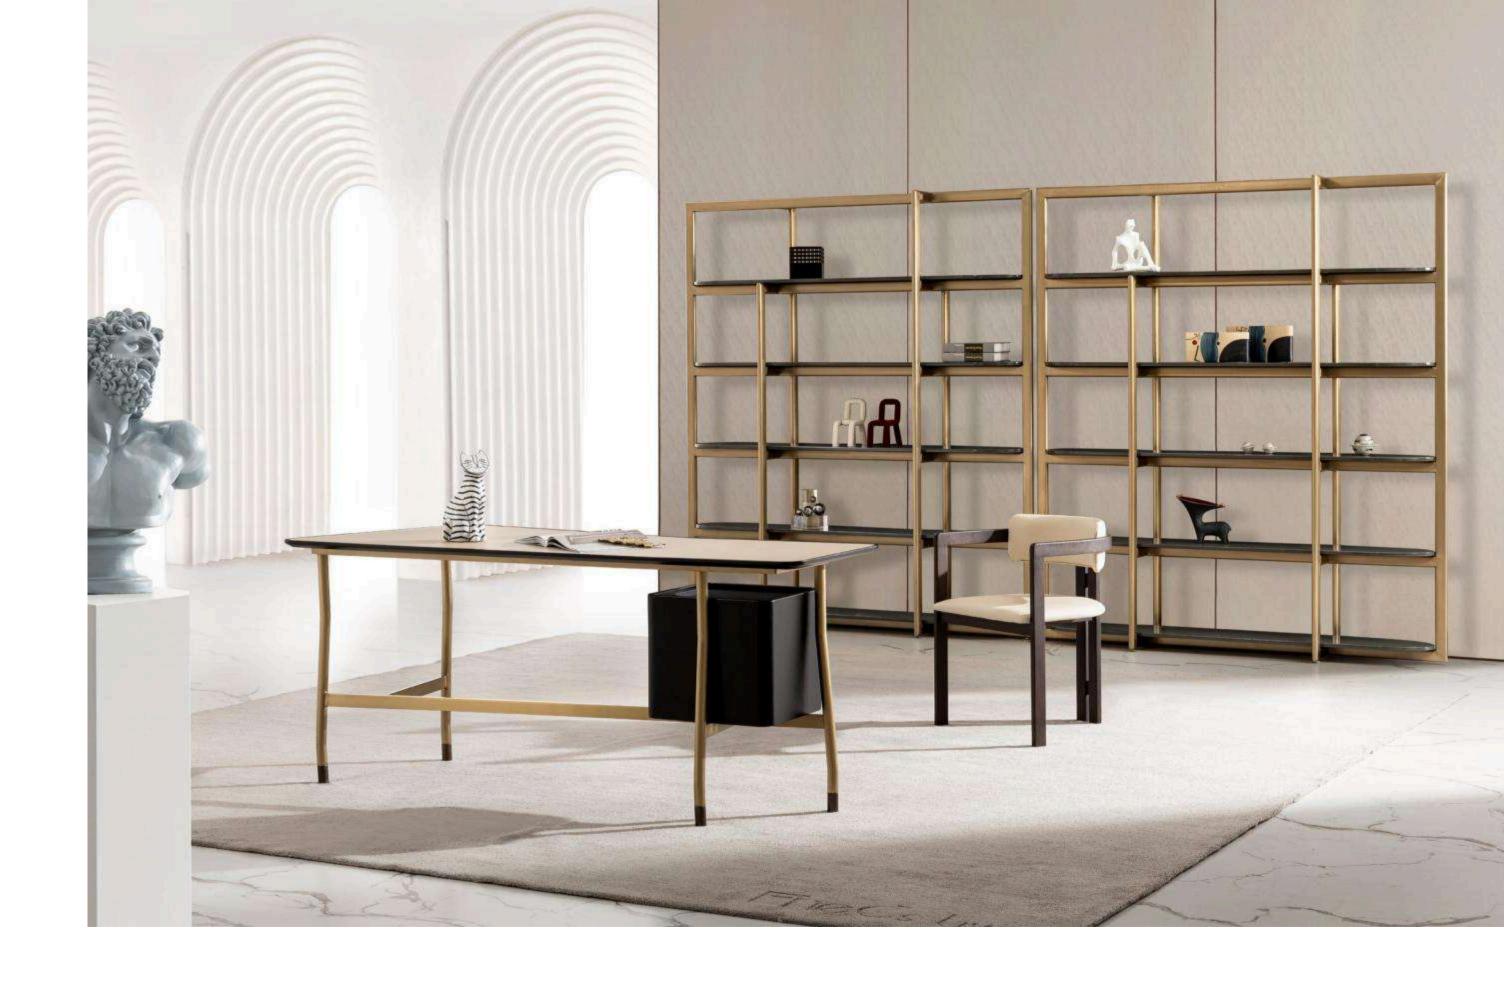

The grand and delicate desk top with modern legs which demonstrates the intelligent.

FASHION - CONTINUES

XY012 800 x 660 x 770mm

er allows pieces of furniture to bring spiritual extension to each side of the space. Furniture not only gives functional needs, but also looks like a work of art.