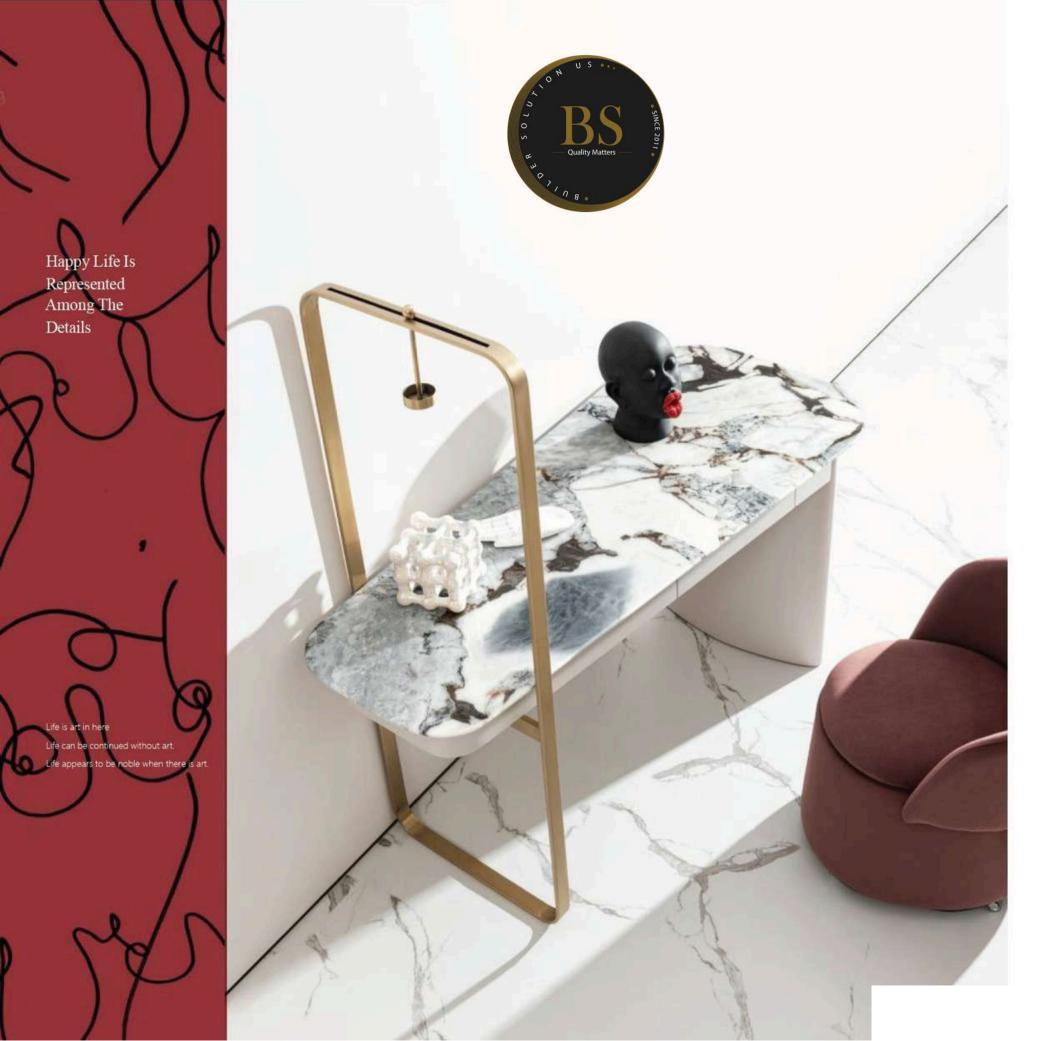

It is bold and innovative. With the marble as the surface material, by using the change of the the geometry circle, complying to the ergonomics theory, each type of furniture is simple and smooth in line.

The grand and delicate desk top with modern legs which demonstrates the intelligent.

FASHION - CONTINUES

XY012 800 x 660 x 770mm

er allows pieces of furniture to bring spiritual extension to each side of the space. Furniture not only gives functional needs, but also looks like a work of art.