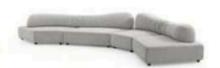

2280 x 1180 x 880mm sf031-1 sf031-2 2390 x 1020 x 880mm 1760 x 1750 x 880mm

: 1320 x 990 x 850mm SF015-1 1990 x 990 x 850mm SF015-2 SF015-3 2410 x 1430 x 850mm

3670 x 1600 x 740mm

sf025-1 : 2160 x 1000 x 580/1000mm : 3100 x 1000 x 580/1000mm sf025-2