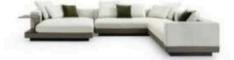

sf033-1 950 x 1020 x 800mm 1830 x 1020 x 800mm sf033-2 sf033-3 1800 x 1020 x 800mm 1200 x 1020 x 800mm

1823 x 1823mm sf024-1 sf024-2 1994 x 1336mm sf024-3 1458 x 1505mm sf024-4 ₩ 3000mm sf024-5 : ₭ 2100mm