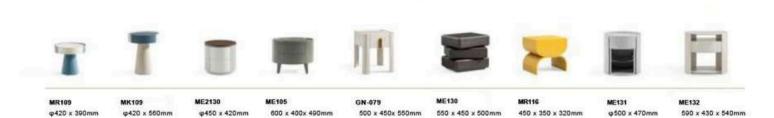

#### QualitySurpassingExtravagance

Each type of furniture is simple and smooth in line, elegant and refreshing in the tone of color

**MA108** φ900 x 330mm

φ950 x 320mm

MR126 φ450 x 580mm

φ900 x 330mm

MR130 φ700 x 420mm

φ450 x 700mm

MR108

φ890 x 300mm

φ600 x 420mm

MK108

Whether it is simple or complex, whether it is color or line, whether it is fashion or calm, it makes us fall in love at first sight, and vague feelings

MY2108-A φ410 x 440mm

φ400 x 500mm

φ400 x 450mm

φ400 x 510mm

MR88-A φ400 x 450mm

MA113-A MK107 φ900 x 250mm φ620 x 340mm

MR107 400 x 400 x 450mm

MA2120 φ1050 x 320mm

1100 x 760 x 380mm