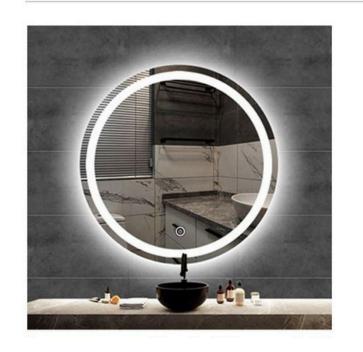

| Н        | igh definition silver mirror     |
|----------|----------------------------------|
| Function | Dimming                          |
|          | Three color temperature of light |
|          | Defog                            |
|          | Body sensor                      |
|          | Frosted mirror                   |
|          | LED lighting                     |