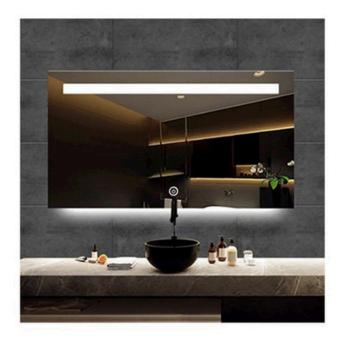

|
|          | LED lighting                     |



| Н        | igh definition silver mirror     |
|----------|----------------------------------|
| Function | Dimming                          |
|          | Three color temperature of light |
|          | Defog                            |
|          | Liquid crystal display           |
|          | Frosted mirror                   |
|          | LED lighting                     |







| Н        | igh definition silver mirror     |
|----------|----------------------------------|
| Function | Dimming                          |
|          | Three color temperature of light |
|          | Liquid crystal display           |
|          | Frosted mirror                   |
|          | LED lighting                     |







|          | igh definition silver mirror     |
|----------|----------------------------------|
| Function | Dimming                          |
|          | Three color temperature of light |
|          | Frosted mirror                   |
|          | LED lighting                     |



| Н        | igh definition silver mirror     |
|----------|----------------------------------|
| Function | Dimming                          |
|          | Three color temperature of light |
|          | LED lighting                     |



| Hi       | gh definition silver mirror    |
|----------|--------------------------------|
| Function | One color temperature of light |
|          | LED lighting                   |







| Н        | igh definition silver mirror     |
|----------|---------