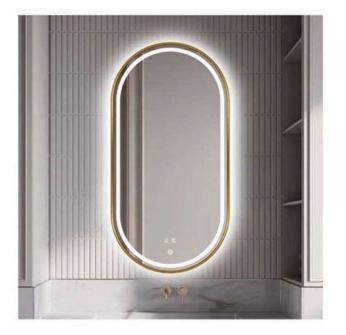

| Н            | igh definition silver mirror     |
|--------------|----------------------------------|
|              | Dimming                          |
| Function     | Three color temperature of light |
|              | Frosted mirror                   |
| Border color | Champagne golden / Brushed black |
| LED ligh     | nting / Aluminum alloy frame     |

| Н            | igh definition silver mirror     |  |
|--------------|----------------------------------|--|
| Function     | Dimming                          |  |
|              | Three color temperature of light |  |
|              | Defog                            |  |
|              | Frosted mirror                   |  |
| Border color | Champagne golden / Brushed blad  |  |
| LED lig      | hting / Aluminum alloy frame     |  |

| igh definition silver mirror     |  |
|----------------------------------|--|
| Dimming                          |  |
| Three color temperature of light |  |
| Defog                            |  |
| Liquid crystal display           |  |
| Frosted mirror                   |  |
| Champagne golden / Brushed bla   |  |
|                                  |  |

| Н            | igh definition silver mirror     |  |
|--------------|----------------------------------|--|
| Function     | Dimming                          |  |
|              | Three color temperature of light |  |
|              | Liquid crystal display           |  |
| Border color | Champagne golden / Brushed blac  |  |
| LED ligi     | hting / Aluminum alloy frame     |  |

| Н            | igh definition silver mirror     |  |
|--------------|----------------------------------|--|
| Function     | Dimming                          |  |
|              | Three color temperature of light |  |
|              | 3X Magnifying make-up mirror     |  |
|              | Frosted mirror                   |  |
| Border color | Champagne golden / Brushed blac  |  |
| LED ligi     | hting / Aluminum alloy frame     |  |