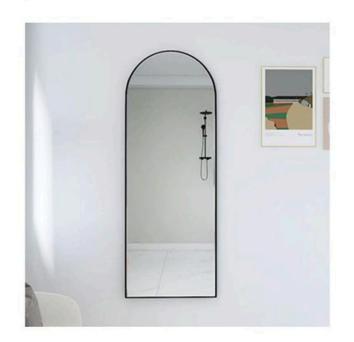

High definition silver mirror

Border color Champagne golden / Brushed black

Aluminum alloy frame

High definition silver mirror

Border color Champagne golden / Brushed black

Aluminum alloy frame

High definition silver mirror

Border color | Champagne golden / Brushed black

Aluminum alloy frame

High definition silver mirror

Border color Champagne golden / Brushed black

Aluminum alloy frame

High definition silver mirror

Border color Champagne golden / Brushed black