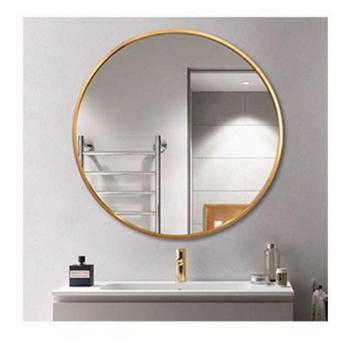

High definition silver mirror

Border color Champagne golden / Brushed black

Aluminum alloy frame

High definition silver mirror

Border color Champagne golden / Brushed black

Aluminum alloy frame

High definition silver mirror

Border color | Champagne golden / Brushed black

Aluminum alloy frame

High definition silver mirror

Border color Champagne golden / Brushed black

Aluminum alloy frame

High definition silver mirror

Border color Champagne golden / Brushed black

Aluminum alloy frame

High definition silver mirror

Border color Champagne golden / Brushed black

Aluminum alloy frame

| High o       | definition silver mirror |
|--------------|--------------------------|
|              | Champagne golden         |
| Border color | Brushed black            |
|              | White                    |