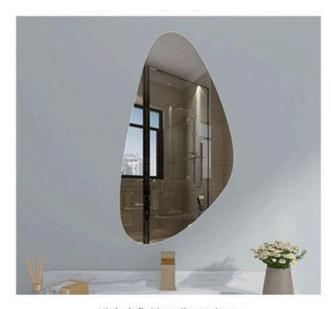

|          | igh definition silver mirror     |
|----------|----------------------------------|
| Function | Dimming                          |
|          | Three color temperature of light |
|          | Frosted mirror                   |
|          | LED lighting                     |