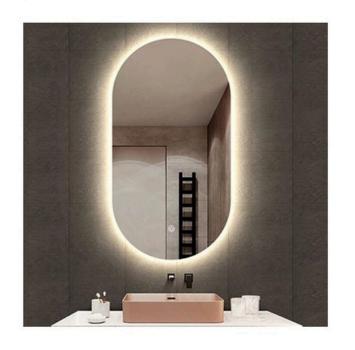

| Н        | igh definition silver mirror     |
|----------|----------------------------------|
| Function | Dimming                          |
|          | Three color temperature of light |
|          | LED lighting                     |