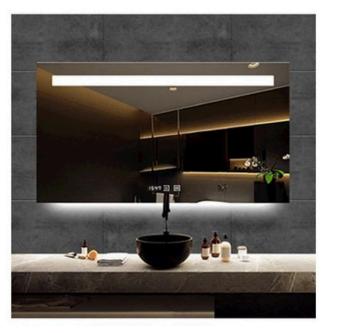

| Н        | igh definition silver mirror     |
|----------|----------------------------------|
| Function | Dimming                          |
|          | Three color temperature of light |
|          | Defog                            |
|          | Body sensor                      |
|          | Frosted mirror                   |
|          | LED lighting                     |