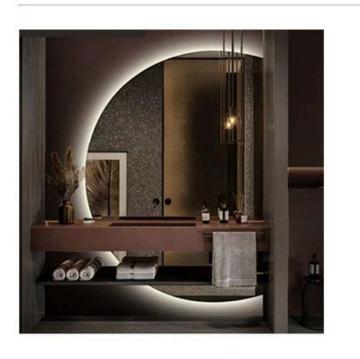

| Н        | igh definition silver mirror     |
|----------|----------------------------------|
| Function | Dimming                          |
|          | Three color temperature of light |
|          | Defog                            |
|          | Body sensor                      |
|          | Frosted mirror                   |
|          | LED lighting                     |