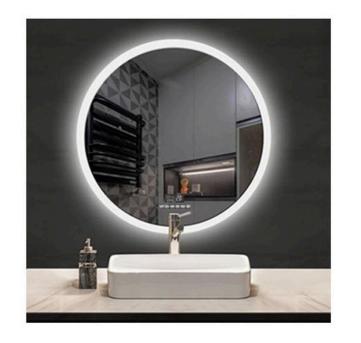

splay



Body sensor



Hand scan sense



Frosted mirror



3X Magnifying make-up mirror

**Builder Solutions US** 



| Н        | igh definition silver mirror     |
|----------|----------------------------------|
|          | Dimming                          |
| Function | Three color temperature of light |
|          | Frosted mirror                   |
|          | LED lighting                     |



| Н        | igh definition silver mirror     |
|----------|----------------------------------|
| Function | Dimming                          |
|          | Three color temperature of light |
|          | Defog                            |
|          | Liquid crystal display           |
|          | Frosted mirror                   |
|          | LED lighting                     |







| Н        | igh definition silver mirror     |
|----------|----------------------------------|
| Function | Dimming                          |
|          | Three color temperature of light |
|          | Liquid crystal display           |
|          | Frosted mirror                   |
|          | LED lighting                     |







|          | igh definition silver mirror     |
|----------|----------------------------------|
| Function | Dimming                          |
|          | Three color temperature of light |
|          | Frosted mirror                   |
|          | LED lighting                     |



| Н        | igh definition silver mirror     |
|----------|----------------------------------|
| Function | Dimming                          |
|          | Three c