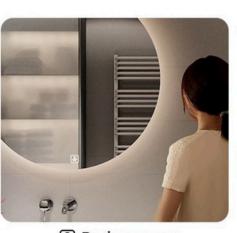

| Н        | igh definition silver mirror     |
|----------|----------------------------------|
| Function | Dimming                          |
|          | Three color temperature of light |
|          | Defog                            |
|          | Body sensor                      |
|          | Frosted mirror                   |
|          | LED lighting                     |