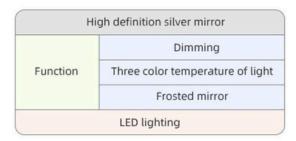

**Builder Solutions US** 

| Н        | igh definition silver mirror     |
|----------|----------------------------------|
|          | Dimming                          |
| Function | Three color temperature of light |
|          | Frosted mirror                   |
|          | LED lighting                     |