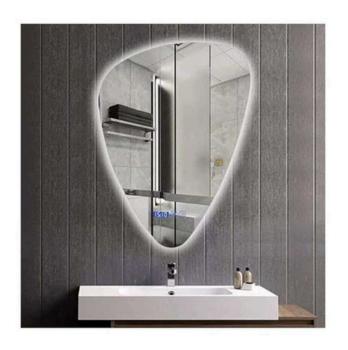

| Н            | igh definition silver mirror     |  |
|--------------|----------------------------------|--|
| Function     | Dimming                          |  |
|              | Three color temperature of light |  |
|              | 3X Magnifying make-up mirror     |  |
|              | Frosted mirror                   |  |
| Border color | Champagne golden / Brushed blac  |  |
| LED ligi     | hting / Aluminum alloy frame     |  |