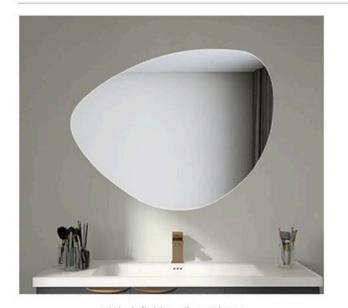

| Н        | igh definition silver mirror     |
|----------|----------------------------------|
| Function | Dimming                          |
|          | Three color temperature of light |
|          | LED lighting                     |