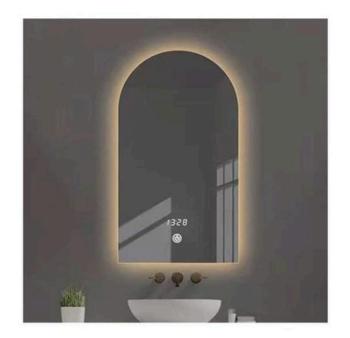

| Н        | igh definition silver mirror     |
|----------|----------------------------------|
| Function | Dimming                          |
|          | Three color temperature of light |
|          | Liquid crystal display           |
|          | LED lighting                     |