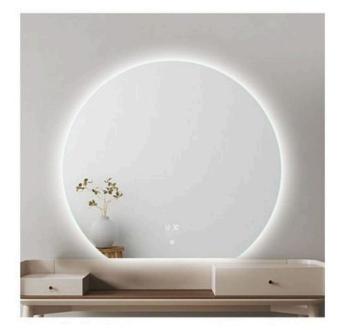

| Н        | igh definition silver mirror     |
|----------|----------------------------------|
| Function | Dimming                          |
|          | Three color temperature of light |
|          | Liquid crystal display           |
|          | LED lighting                     |