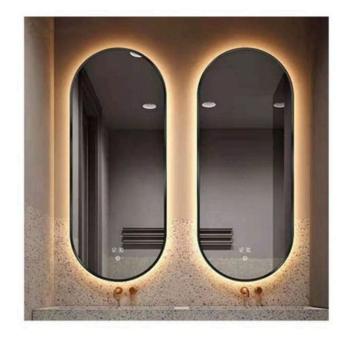

| Н        | igh definition silver mirror     |
|----------|----------------------------------|
| Function | Dimming                          |
|          | Three color temperature of light |
|          | Defog                            |
|          | Body sensor                      |
|          | Frosted mirror                   |
|          | LED lighting                     |