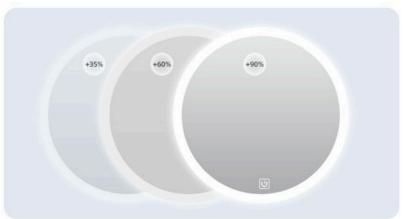

**Builder Solutions US** 

| Н        | igh definition silver mirror     |
|----------|----------------------------------|
|          | Dimming                          |
| Function | Three color temperature of light |
|          | Frosted mirror                   |
|          | LED lighting                     |

| Н        | igh definition silver mirror     |
|----------|----------------------------------|
| Function | Dimming                          |
|          | Three color temperature of light |
|          | Defog                            |
|          | Liquid crystal display           |
|          | Frosted mirror                   |
|          | LED lighting                     |

| Н        | igh definition silver mirror     |
|----------|----------------------------------|
| Function | Dimming                          |
|          | Three color temperature of light |
|          | Liquid crystal display           |
|          | Frosted mirror                   |
|          | LED lighting                     |

|          | igh definition silver mirror     |
|----------|----------------------------------|
| Function | Dimming                          |
|          | Three color temperature of light |
|          | Frosted mirror                   |
|          | LED lighting                     |

| Н        | igh definition silver mirror     |
|----------|----------------------------------|
| Function | Dimming                          |
|          | Three color temperature of light |
|          | LED lighting                     |