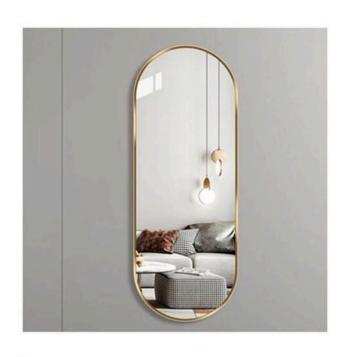

| Н            | igh definition silver mirror     |
|--------------|----------------------------------|
|              | Dimming                          |
| Function     | Three color temperature of light |
|              | Frosted mirror                   |
| Border color | Champagne golden / Brushed black |
| LED ligh     | nting / Aluminum alloy frame     |

| Н            | igh definition silver mirror     |  |
|--------------|----------------------------------|--|
| Function     | Dimming                          |  |
|              | Three color temperature of light |  |
|              | Defog                            |  |
|              | Frosted mirror                   |  |
| Border color | Champagne golden / Brushed blad  |  |
| LED lig      | hting / Aluminum alloy frame     |  |