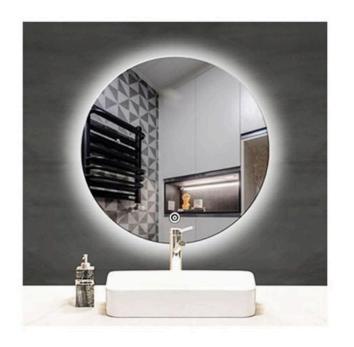

| Н        | igh definition silver mirror     |
|----------|----------------------------------|
| Function | Dimming                          |
|          | Three color temperature of light |
|          | LED lighting                     |