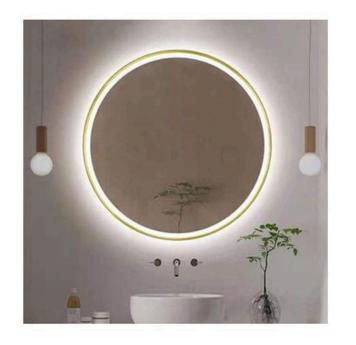

**Builder Solutions US** 

| Н        | igh definition silver mirror     |
|----------|----------------------------------|
|          | Dimming                          |
| Function | Three color temperature of light |
|          | Frosted mirror                   |
|          | LED lighting                     |

| Н        | igh definition silver mirror     |
|----------|----------------------------------|
| Function | Dimming                          |
|          | Three color temperature of light |
|          | Defog                            |
|          | Liquid crystal display           |
|          | Frosted mirror                   |
|          | LED lighting                     |

| Н        | igh definition silver mirror     |
|----------|----------------------------------|
| Function | Dimming                          |
|          | Three color temperature of light |
|          | Liquid crystal display           |
|          | Frosted mirror                   |
|          | LED lighting                     |

|          | igh definition silver mirror     |
|----------|----------------------------------|
| Function | Dimming                          |
|          | Three color temperature of light |
|          | Frosted mirror                   |
|          | LED lighting                     |

| Н        | igh definition silver mirror     |
|----------|----------------------------------|
| Function | Dimming                          |
|          | Three color temperature of light |
|          | LED lighting                     |