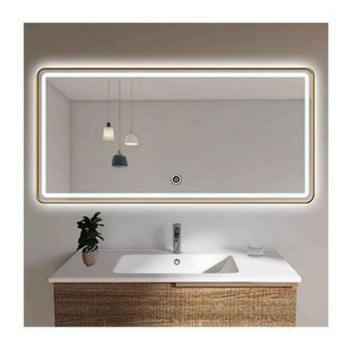

| Н            | igh definition silver mirror     |
|--------------|----------------------------------|
|              | Dimming                          |
| Function     | Three color temperature of light |
|              | Frosted mirror                   |
| Border color | Champagne golden / Brushed black |
| LED ligh     | nting / Aluminum alloy frame     |

| Н            | igh definition silver mirror     |  |
|--------------|----------------------------------|--|
| Function     | Dimming                          |  |
|              | Three color temperature of light |  |
|              | Defog                            |  |
|              | Frosted mirror                   |  |
| Border color | Champagne golden / Brushed blad  |  |
| LED lig      | hting / Aluminum alloy frame     |  |

| igh definition silver mirror     |  |
|----------------------------------|--|
| Dimming                          |  |
| Three color temperature of light |  |
| Defog                            |  |
| Liquid crystal display           |  |
| Frosted mirror                   |  |
| Champagne golden / Brushed bla   |  |
|                                  |  |

| Н            | igh definition silver mirror     |  |
|--------------|----------------------------------|--|
| Function     | Dimming                          |  |
|              | Three color temperature of light |  |
|              | Liquid crystal display           |  |
| Border color | Champagne golden / Brushed blac  |  |
| LED ligi     | hting / Aluminum alloy frame     |  |

| Н            | igh definition silver mirror     |  |
|--------------|----------------------------------|--|
| Function     | Dimming                          |  |
|              | Three color temperature of light |  |
|              | 3X Magnifying make-up mirror     |  |
|              | Frosted mirror                   |  |
| Border color | Champagne golden / Brushed blac  |  |
| LED ligi     | hting / Aluminum alloy frame     |  |