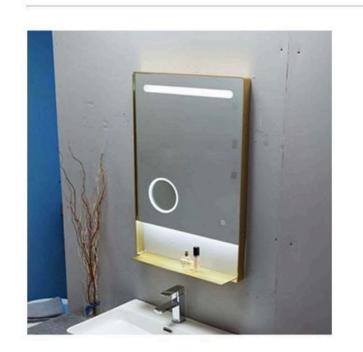

| Н        | igh definition silver mirror     |
|----------|----------------------------------|
| Function | Dimming                          |
|          | Three color temperature of light |
|          | Defog                            |
|          | Liquid crystal display           |
|          | Frosted mirror                   |
|          | LED lighting                     |

High definition silver mirror

Function One color temperature of light

LED lighting

| Н        | igh definition silver mirror     |
|----------|----------------------------------|
| Function | Dimming                          |
|          | Three color temperature of light |
|          | Defog                            |
|          | Liquid crystal display           |
|          | LED lighting                     |