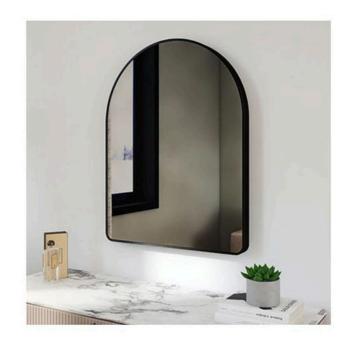

Aluminum alloy frame

High definition silver mirror

Border color Champagne golden / Brushed black

Aluminum alloy frame

| High o       | definition silver mirror |
|--------------|--------------------------|
|              | Champagne golden         |
| Border color | Brushed black            |
|              | White                    |

| High defi    | inition silver mirror |
|--------------|-----------------------|
| Border color | Brown                 |
| Border Color | White                 |

| High def     | finition silver mirror |  |
|--------------|------------------------|--|
| Border color | Brown                  |  |
| Border cotor | White                  |  |