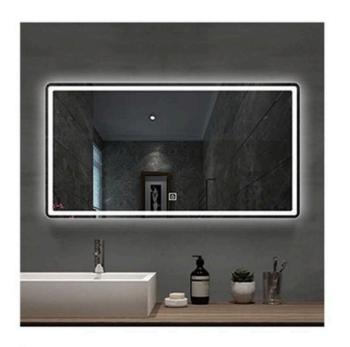

| Н        | igh definition silver mirror     |
|----------|----------------------------------|
| Function | Dimming                          |
|          | Three color temperature of light |
|          | Defog                            |
|          | Liquid crystal display           |
|          | Frosted mirror                   |
|          | LED lighting                     |