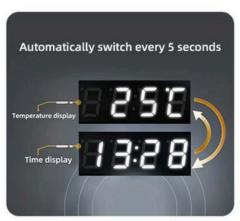

(Press the switch to adjust the brightness)

(Click on the switch)

M Defog

12:08 Liquid crystal display

Body sensor

Hand scan sense

Frosted mirror

3X Magnifying make-up mirror