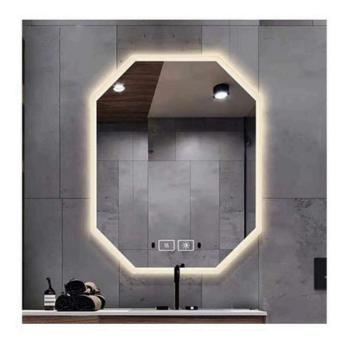

| Н        | igh definition silver mirror     |
|----------|----------------------------------|
| Function | Dimming                          |
|          | Three color temperature of light |
|          | Defog                            |
|          | Liquid crystal display           |
|          | Frosted mirror                   |
|          | LED lighting                     |

High definition silver mirror

Function One color temperature of light

LED lighting

| Н        | igh definition silver mirror     |
|----------|----------------------------------|
| Function | Dimming                          |
|          | Three color temperature of light |
|          | Defog                            |
|          | Liquid crystal display           |
|          | LED lighting                     |