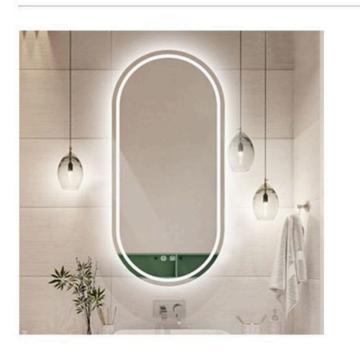

| Н        | igh definition silver mirror     |
|----------|----------------------------------|
| Function | Dimming                          |
|          | Three color temperature of light |
|          | Defog                            |
|          | Body sensor                      |
|          | Frosted mirror                   |
|          | LED lighting                     |