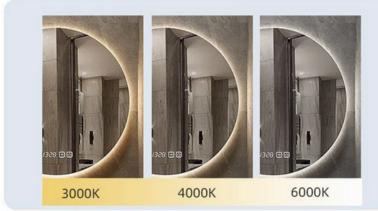

**Builder Solutions US** 

| Н        | igh definition silver mirror     |
|----------|----------------------------------|
|          | Dimming                          |
| Function | Three color temperature of light |
|          | Frosted mirror                   |
|          | LED lighting                     |

| Н        | igh definition silver mirror     |
|----------|----------------------------------|
| Function | Dimming                          |
|          | Three color temperature of light |
|          | Defog                            |
|          | Liquid crystal display           |
|          | Frosted mirror                   |
|          | LED lighting                     |

| Н        | igh definition silver mirror     |
|----------|----------------------------------|
| Function | Dimming                          |
|          | Three color temperature of light |
|          | Liquid crystal display           |
|          | Frosted mirror                   |
|          | LED lighting                     |

|          | igh definition silver mirror     |
|----------|----------------------------------|
| Function | Dimming                          |
|          | Three color temperature of light |
|          | Frosted mirror                   |
|          | LED lighting                     |

| Н        | igh definition silver mirror     |
|----------|----------------------------------|
| Function | Dimming                          |
|          | Three color temperature of light |
|          | LED lighting                     |