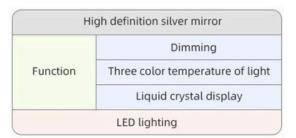

| Н        | igh definition silver mirror     |
|----------|----------------------------------|
| Function | Dimming                          |
|          | Three color temperature of light |
|          | Liquid crystal display           |
|          | Frosted mirror                   |
|          | LED lighting                     |