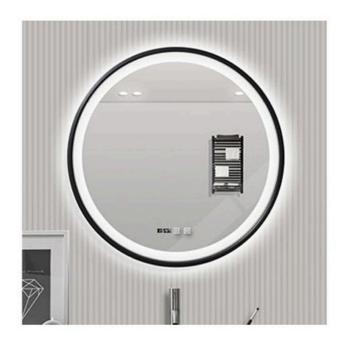

| Н        | igh definition silver mirror     |
|----------|----------------------------------|
| Function | Dimming                          |
|          | Three color temperature of light |
|          | Defog                            |
|          | Body sensor                      |
|          | Frosted mirror                   |
|          | LED lighting                     |