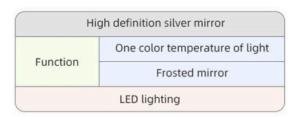

| Hi       | gh definition silver mirror    |
|----------|--------------------------------|
| Function | One color temperature of light |
|          | LED lighting                   |

| Н        | igh definition silver mirror     |
|----------|----------------------------------|
| Function | Dimming                          |
|          | Three color temperature of light |
|          | Frosted mirror                   |
|          | LED lighting                     |

High definition silver mirror

Function One color temperature of light

LED lighting

| Н        | igh definition silver mirror     |
|----------|----------------------------------|
| Function | Dimming                          |
|          | Three color temperature of light |
|          | Defog                            |
|          | Liquid crystal display           |
|          | LED lighting                     |