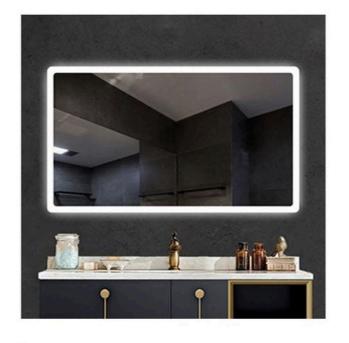

| Н        | igh definition silver mirror     |
|----------|----------------------------------|
| Function | Dimming                          |
|          | Three color temperature of light |
|          | LED lighting                     |