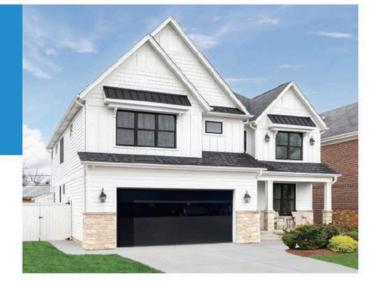

## **Heavy Duty**

- 2 (50mm) Non-finger protection aluminum frame section
- Double wide side frame and bottom profile
- Aluminum Finished: Customized Powder Coated / Anodized
- Material: 9GA(3.0mm)
- 1/5"+1/5"(5mm+5mm) insulated frosted tempered glass
- Insulation Type: No insulation or PU insulation