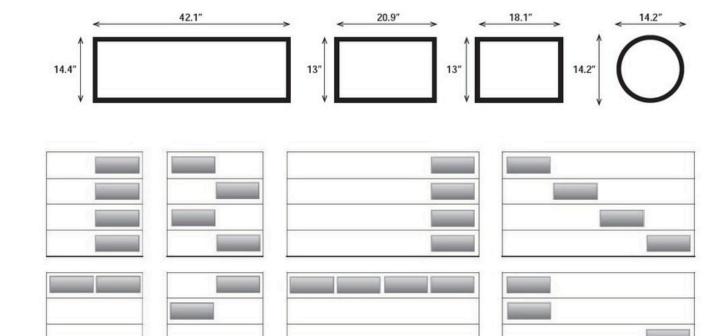

Wide



18ft Max Wide



Glass Options







Clear White Laminated

Frosted

Black Mirror



## Frameless Glass With Insulation



- 2"(50mm) Non-finger protection frame section
- Aluminum Finished: Black Powder Coated / Anodized
- Glass: 1/5" (5mm) black reflective tempered glass
- Steel Thickness: GA 26
- Insulation Type: PU insulation







## SN40 Oak

- Triple-layer: steel+insulation+steel
- 1 3/5" (40mm) / 2 (50mm) Non-finger protection panel
- Steel Thickness: GA26
- Insulation Type: PU insulation
- R-Value: R14~R19

Triple-layer garage door panels offer ultimate thermal performance, plus a layer of steel for a finished interior look and added durability. The sealing system between the bottom seal and door surround adds air tightness and prevents heat loss.



## Window designs







Wireless Keypad

Push Button

Photocell

Remote Control