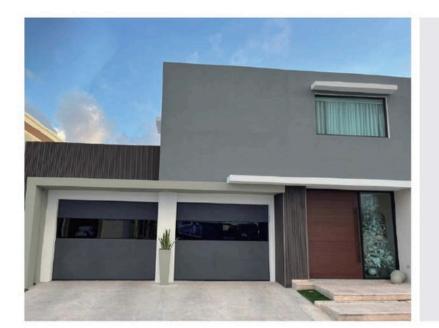

## AN5081 Standard

- 2 (50mm) Non-finger protection aluminum frame section
- Aluminum Finished: Customized Powder Coated / Anodized
- Material: 9GA(3.0mm)
- Glass: 1/5" (5mm) black reflective tempered glass
- Insulation Type: No insulation or PU insulation