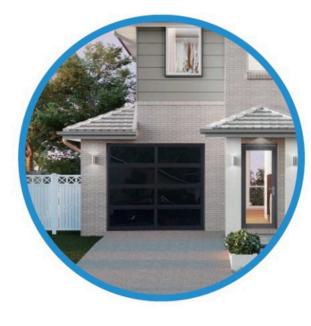

## AN5006 Frameless

- 2 (50mm) Non-finger protection aluminum frame section
- Aluminum Finished: Black Powder Coated / Anodized
- Material: 9GA(3.0mm)
- Glass: 1/5" (5mm) black reflective tempered glass
- Insulation Type: No insulation or PU insulation