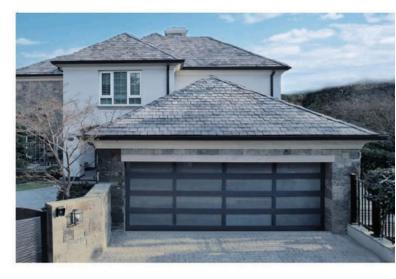

## AN5081 Standard

- 2 (50mm) Non-finger protection aluminum frame section
- Aluminum Finished: Customized Powder Coated / Anodized
- Material: 9GA(3.0mm)
- Glass: 1/5" (5mm) black reflective tempered glass
- Insulation Type: No insulation or PU insulation