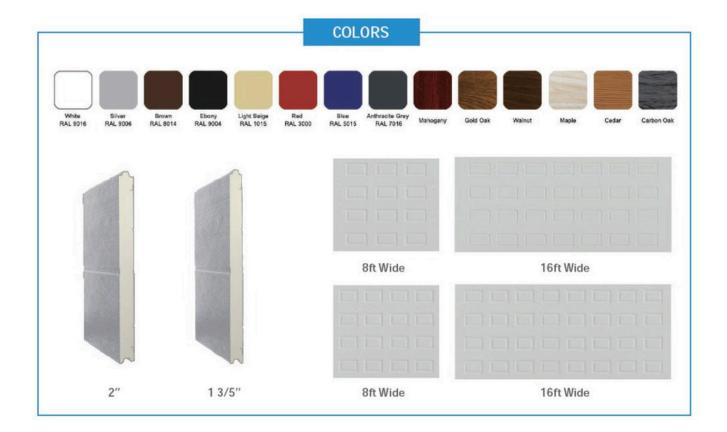

#### **COLOR OPTIONS**

White Black Brown Bronze Grey Charcoal

01

Over 12ft Wide (4 Panel)

9ft Max Wide

16ft Wide

18ft Max Wide

Glass Options

Clear White Laminated

Frosted

Black Mirror