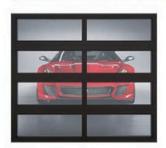

## **Heavy Duty**

- 2 (50mm) Non-finger protection aluminum frame section
- Double wide side frame and bottom profile
- Aluminum Finished: Customized Powder Coated / Anodized
- Material: 9GA(3.0mm)
- 1/5"+1/5"(5mm+5mm) insulated frosted tempered glass
- Insulation Type: No insulation or PU insulation