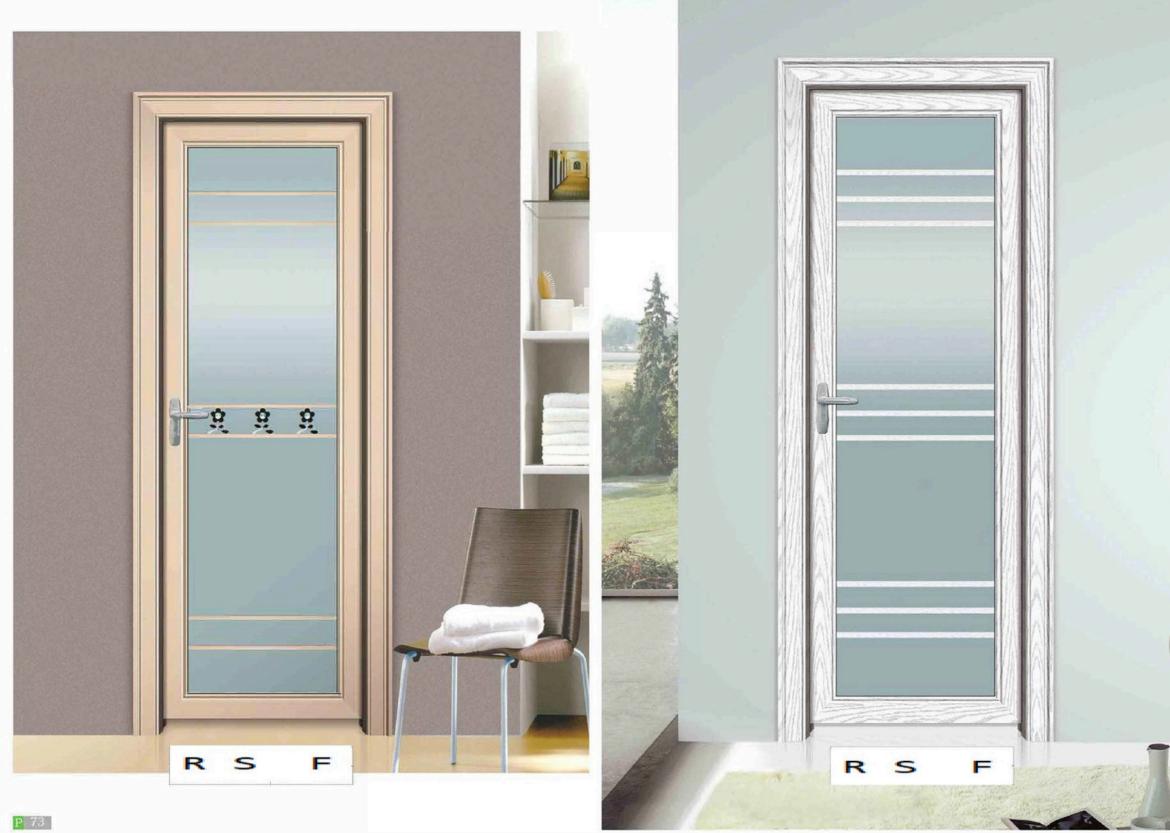

Melting in sweet and sticky, like bees in the air. | hope everything goes well. Hopefully, the locked doors. Keep this moment forever

RS F

There is no need for any luxury decoration. Not to mention the praise. It is as if a behavior between a royal ceremony

RS F

RS F

**Builder Solution US** -80.0 - -RS F

and the second second

RS F

The night will end on the lights down. The party has already started brewing, I do not know, and what kind of romance will be staged