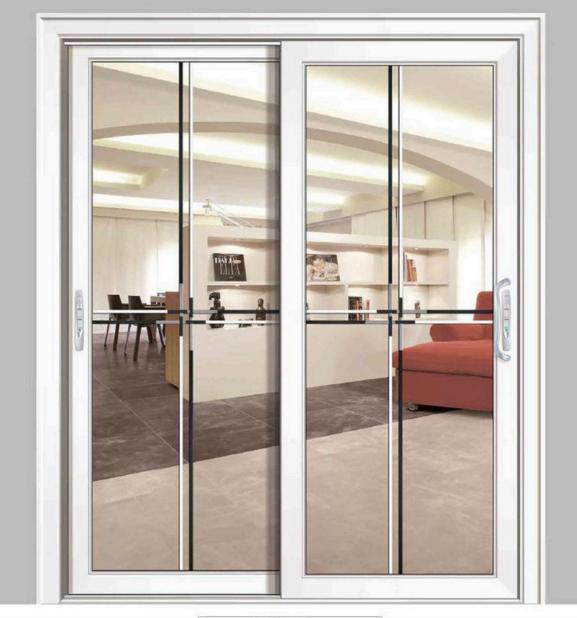

Step on the mirror, open the glass door. Rise and dance in a happy mood. Unscrupulous in the top of the Crystal Palace, enjoy the release.

Elegant beyond the expectations of the style, turn around and then turn around, the bottom of my heart, in an inch of space in the spread of freedom and breathing

All the moving, in a simple love complete; enjoy the pure moment, not only the charm of the legend, the door inside the curve also tells the freedom.

The classic is a kind of eternal, generous, bearing extraordinary, the boundaries can be through space-time, both ancient traditional and modern fashion