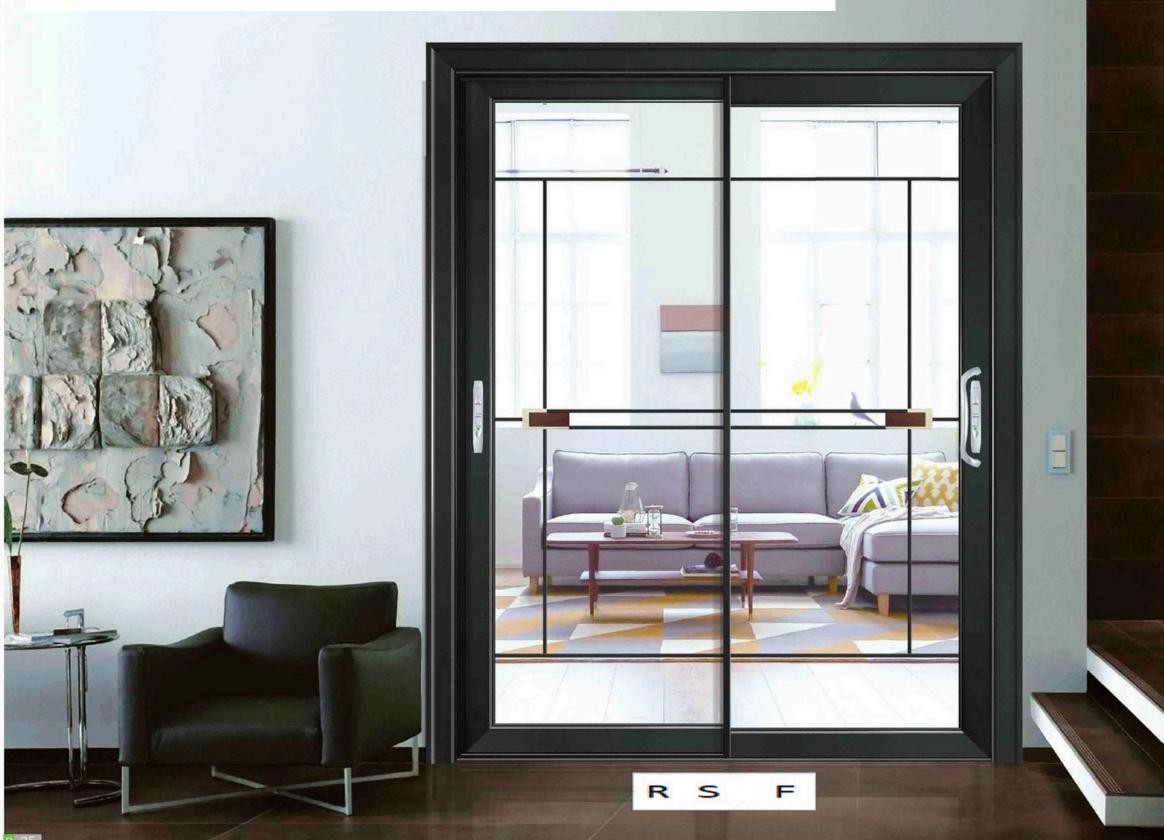

Step on the mirror, open the glass door. Rise and dance in a happy mood. Unscrupulous in the top of the Crystal Palace, enjoy the release.

Elegant beyond the expectations of the style, turn around and then turn around, the bottom of my heart, in an inch of space in the spread of freedom and breathing

All the moving, in a simple love complete; enjoy the pure moment, not only the charm of the legend, the door inside the curve also tells the freedom.

The classic is a kind of eternal, generous, bearing extraordinary, the boundaries can be through space-time, both ancient traditional and modern fashion