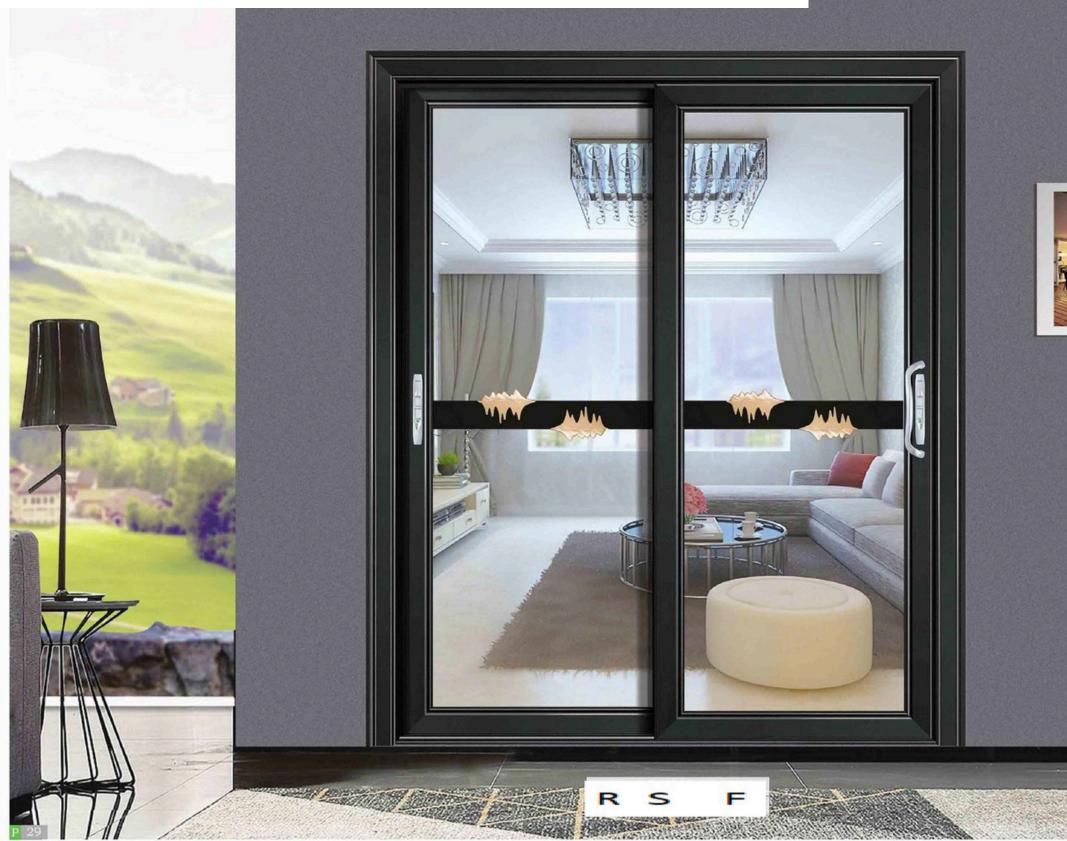

Step on the mirror, open the glass door. Rise and dance in a happy mood. Unscrupulous in the top of the Crystal Palace, enjoy the release.

Elegant beyond the expectations of the style, turn around and then turn around, the bottom of my heart, in an inch of space in the spread of freedom and breathing