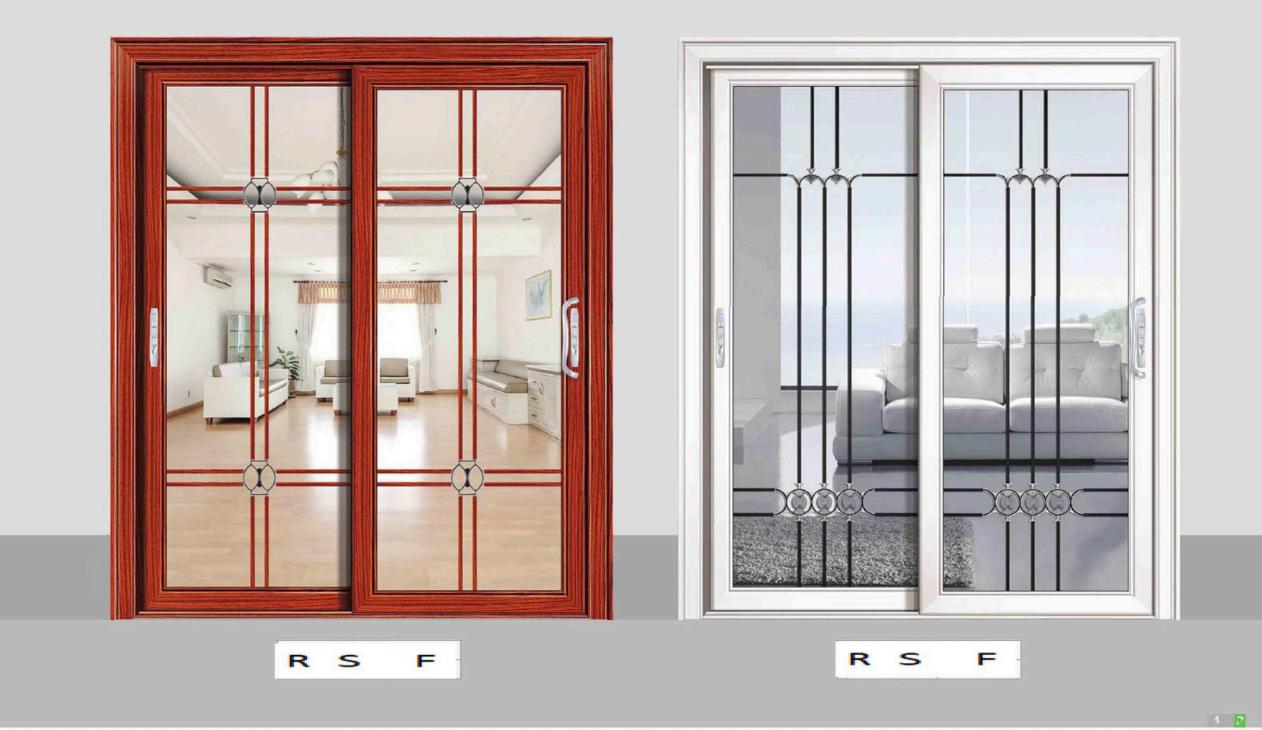

Step on the mirror, open the glass door. Rise and dance in a happy mood. Unscrupulous in the top of the Crystal Palace, enjoy the release.

Elegant beyond the expectations of the style, turn around and then turn around, the bottom of my heart, in an inch of space in the spread of freedom and breathing