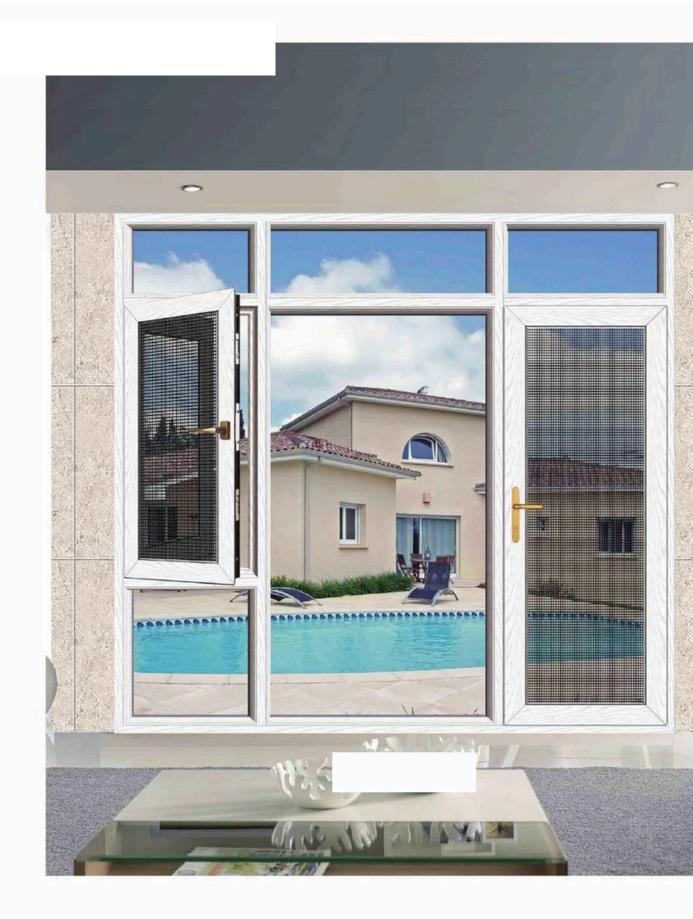

Step on the mirror, open the glass door. Rise and dance in a happy mood. Unscrupulous in the top of the Crystal Palace, enjoy the release.

Elegant beyond the expectations of the style, turn around and then turn around, the bottom of my heart, in an inch of space in the spread of freedom and breathing