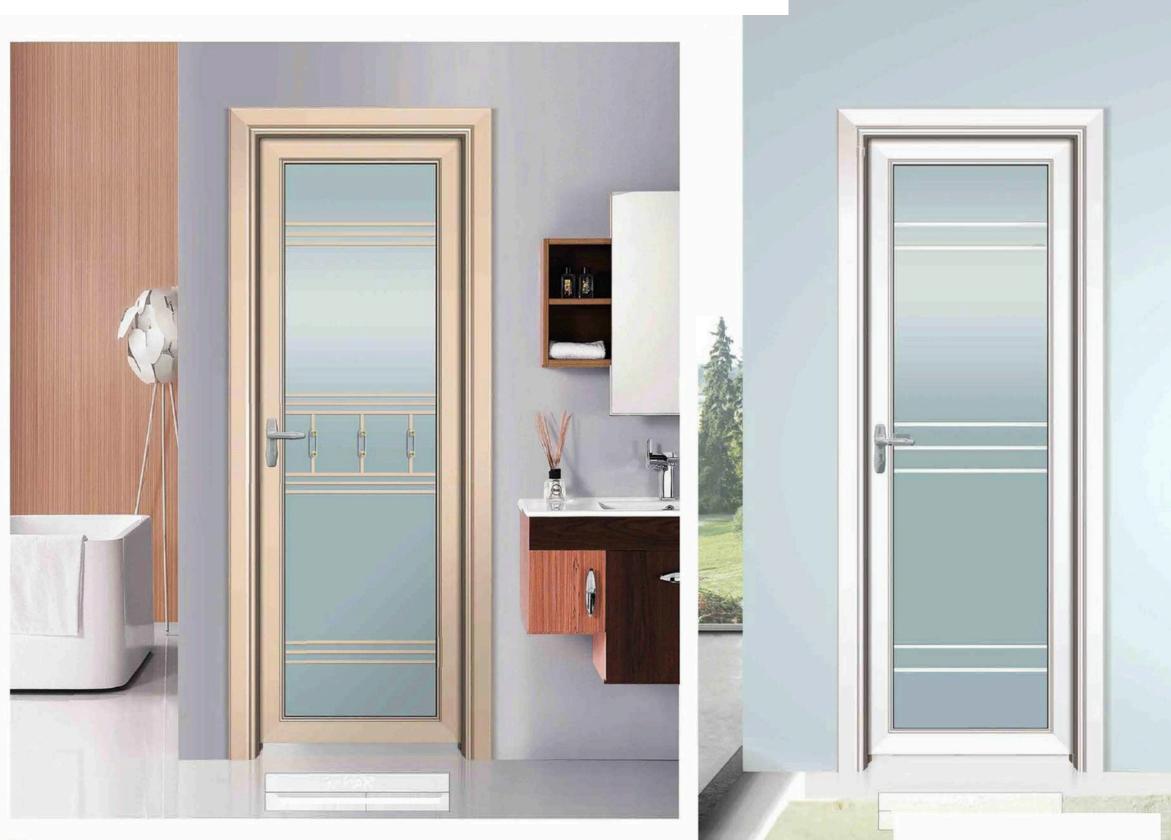

Step on the mirror, open the glass door. Rise and dance in a happy mood. Unscrupulous in the top of the Crystal Palace, enjoy the release.

Elegant beyond the expectations of the style, turn around and then turn around, the bottom of my heart, in an inch of space in the spread of freedom and breathing

All the moving, in a simple love complete; enjoy the pure moment, not only the charm of the legend, the door inside the curve also tells the freedom.

The classic is a kind of eternal, generous, bearing extraordinary, the boundaries can be through space-time, both ancient traditional and modern fashion