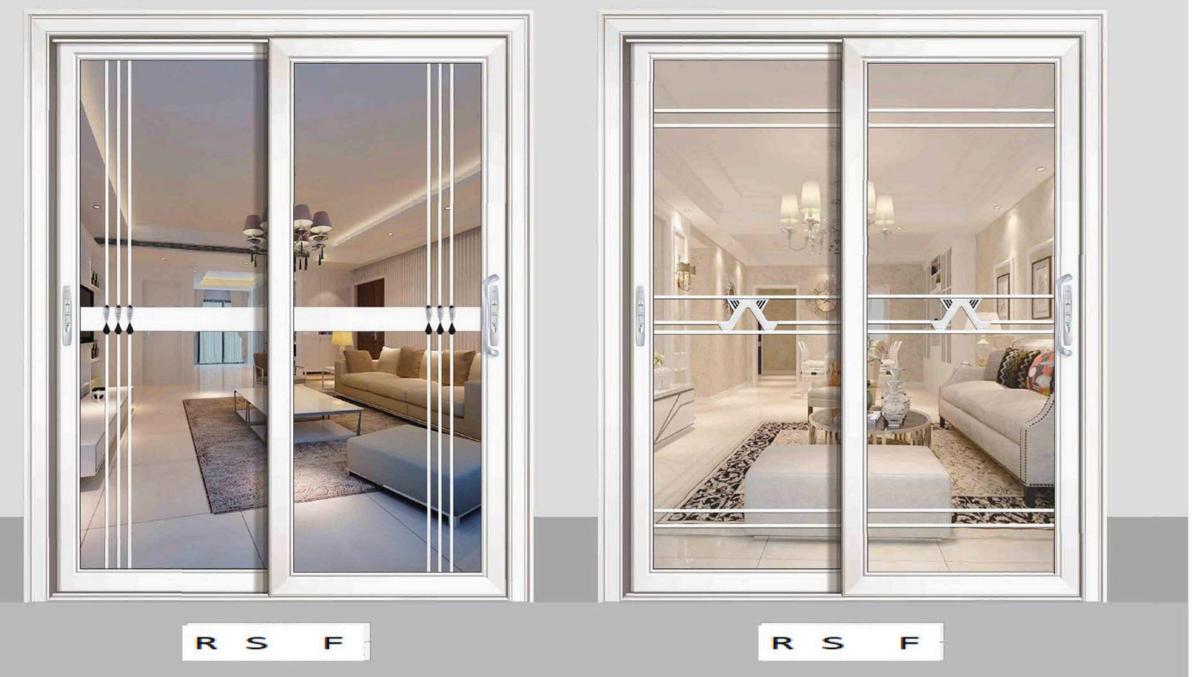

Step on the mirror, open the glass door. Rise and dance in a happy mood. Unscrupulous in the top of the Crystal Palace, enjoy the release.

Elegant beyond the expectations of the style, turn around and then turn around, the bottom of my heart, in an inch of space in the spread of freedom and breathing

All the moving, in a simple love complete; enjoy the pure moment, not only the charm of the legend, the door inside the curve also tells the freedom.

The classic is a kind of eternal, generous, bearing extraordinary, the boundaries can be through space-time, both ancient traditional and modern fashion