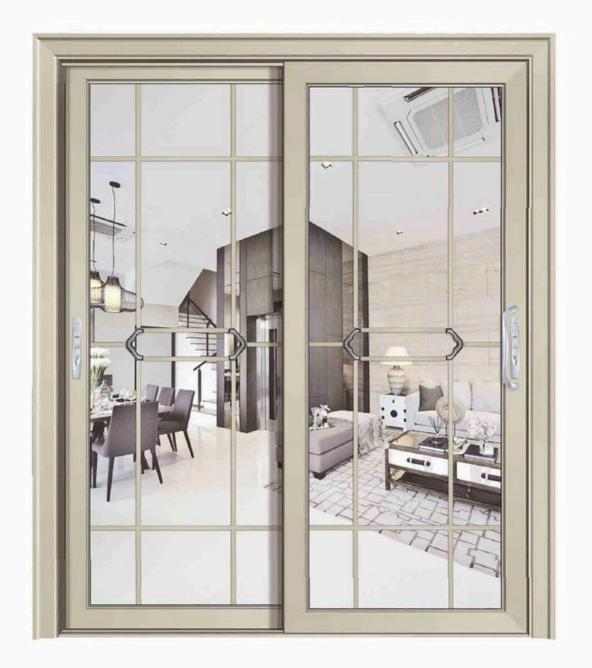

The irreproducible marks of the handicraft era always carry a little mysterious and noble flavor, deducing the unique luxury in the memory of history. Years full of stories, but also to melt it into unique personal treasures.

Elegant, crystal spirit of attachment, pure, casual atmosphere, protect your tired body and mind, not limited by the times, so that your charm has repeatedly surfaced.

|   |   | 1345 | F |          |
|---|---|------|---|----------|
| - | * |      |   | Crauma V |
|   | F |      |   |          |
|   | E | L,   |   |          |