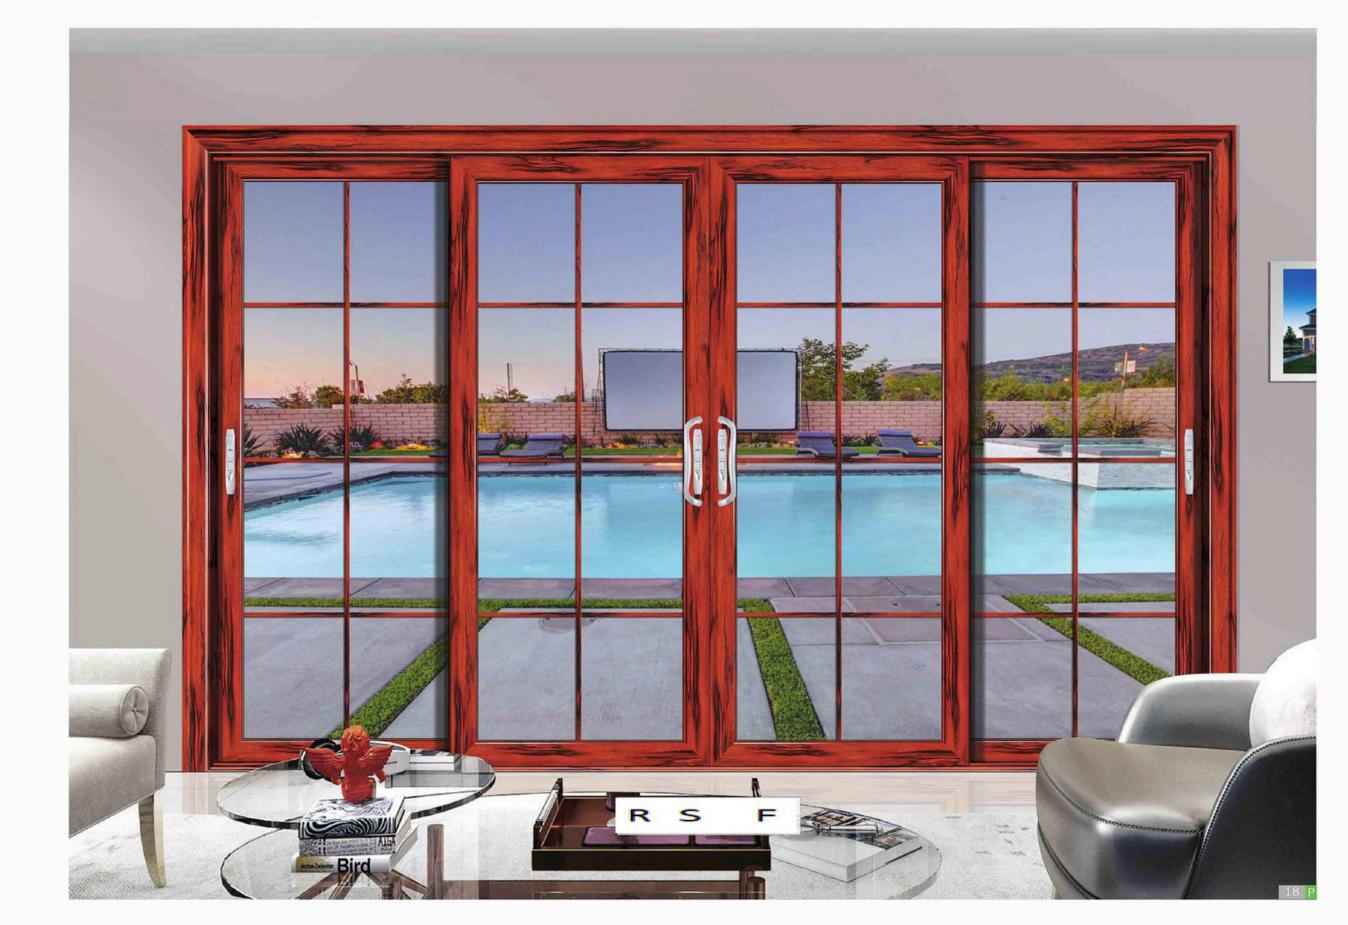

Step on the mirror, open the glass door. Rise and dance in a happy mood. Unscrupulous in the top of the Crystal Palace, enjoy the release.

Elegant beyond the expectations of the style, turn around and then turn around, the bottom of my heart, in an inch of space in the spread of freedom and breathing

All the moving, in a simple love complete; enjoy the pure moment, not only the charm of the legend, the door inside the curve also tells the freedom.

The classic is a kind of eternal, generous, bearing extraordinary, the boundaries can be through space-time, both ancient traditional and modern fashion