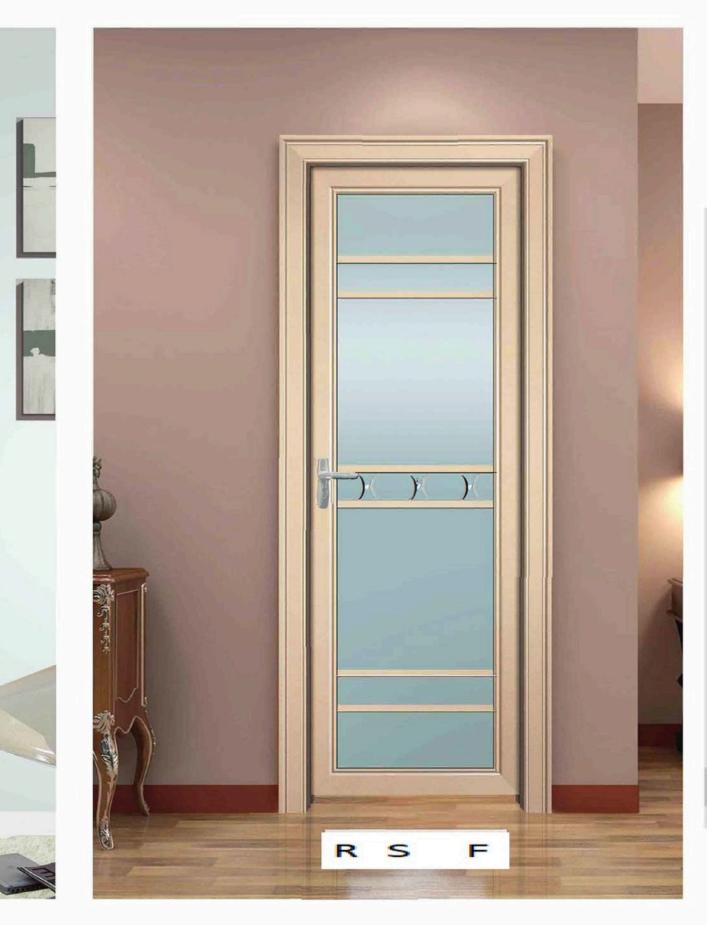

Step on the mirror, open the glass door. Rise and dance in a happy mood. Unscrupulous in the top of the Crystal Palace, enjoy the release.

Elegant beyond the expectations of the style, turn around and then turn around, the bottom of my heart, in an inch of space in the spread of freedom and breathing

All the moving, in a simple love complete; enjoy the pure moment, not only the charm of the legend, the door inside the curve also tells the freedom.

The classic is a kind of eternal, generous, bearing extraordinary, the boundaries can be through space-time, both ancient traditional and modern fashion