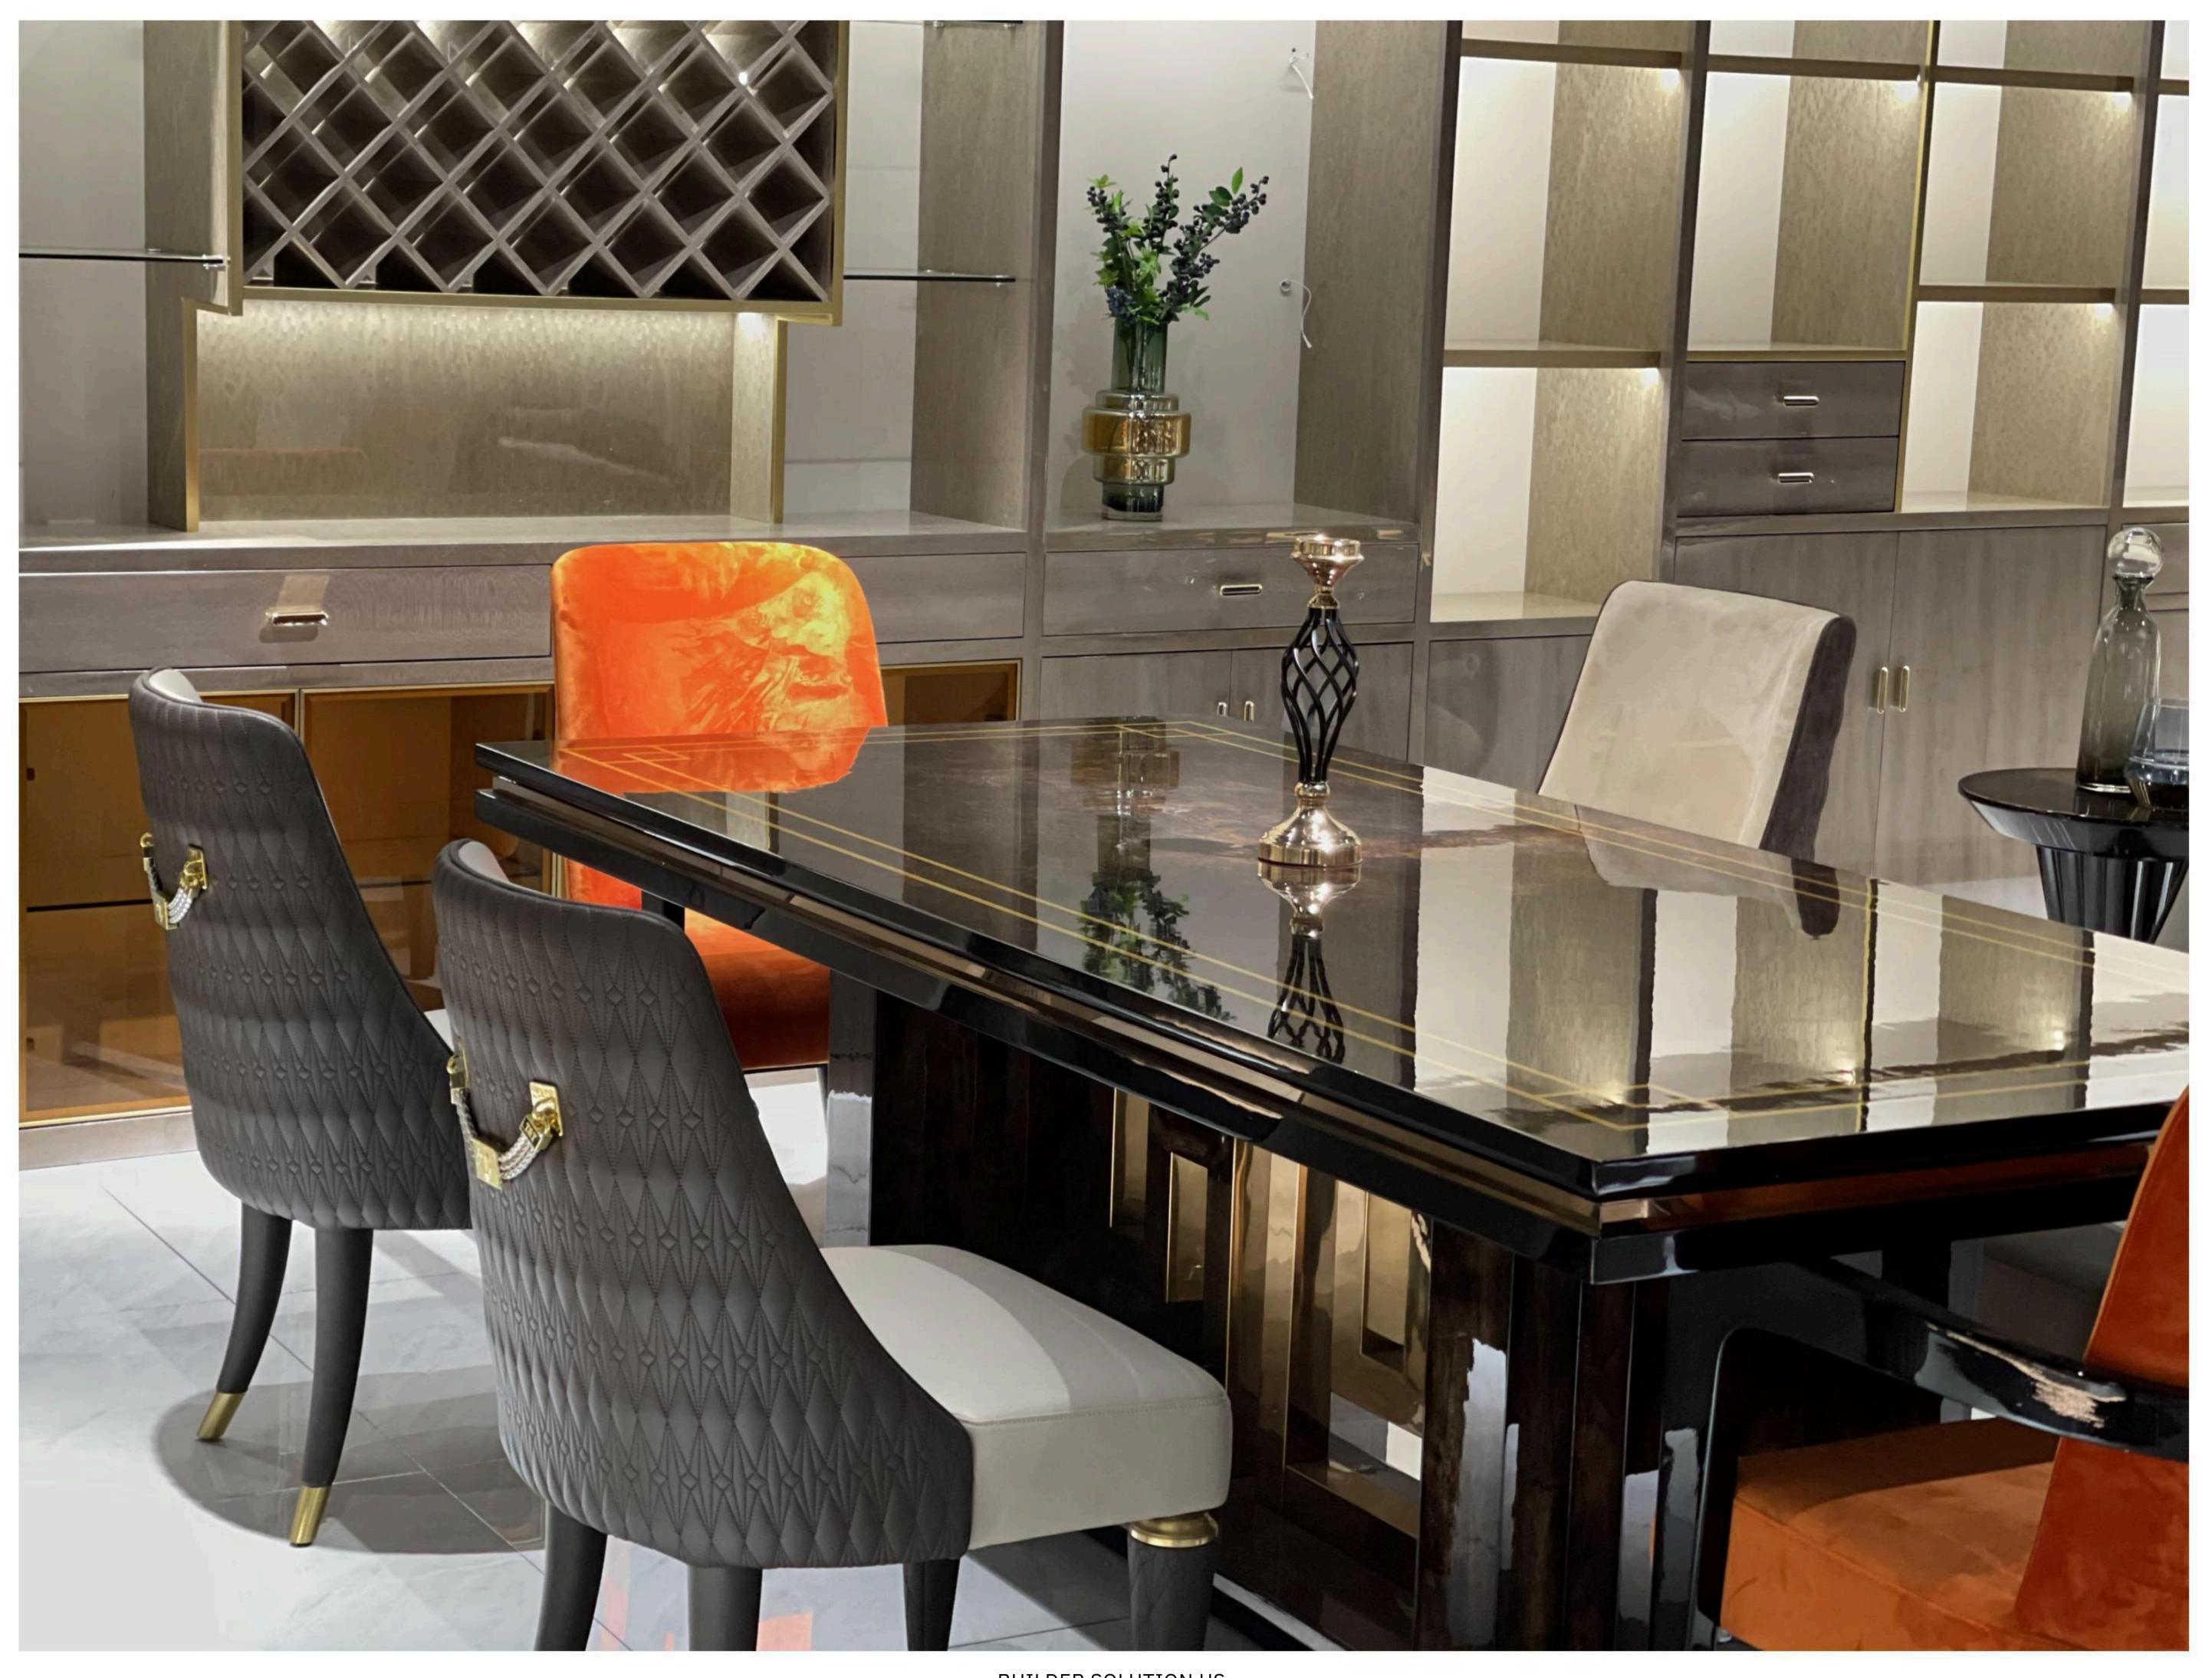

# living

BUILDER SOLUTION US

Each piece of furniture, using the best materials, uphold the spirit of Chinese craftsmen extraordinary production process, classic design essence and luxury elegant style, continue to show the world the noble, elegant and meticulous work of high-quality home.

All of our products, continuing Bingley's process requirements, leather selection is extremely strict, wood from around the world: Nanmu, Beech, OAK and so on. In terms of Color matching to rich ivory white and brown ash-based Color Palette, with light beige and ivory for decoration.

Light luxury style space to metal, leather neutral tone, with the purity of color transfer delicate texture. Simple modeling, smooth lines of furniture combination, creating a stable, coordinated, warm space feeling, to meet the needs of modern young families light luxury.

RC series presents an elegant attitude to life, but also a high degree of design display, it is full of luxurious temperament connotation, and the use of light embodiment, on the elegant slightly metal decoration, formed a natural and extreme home style.