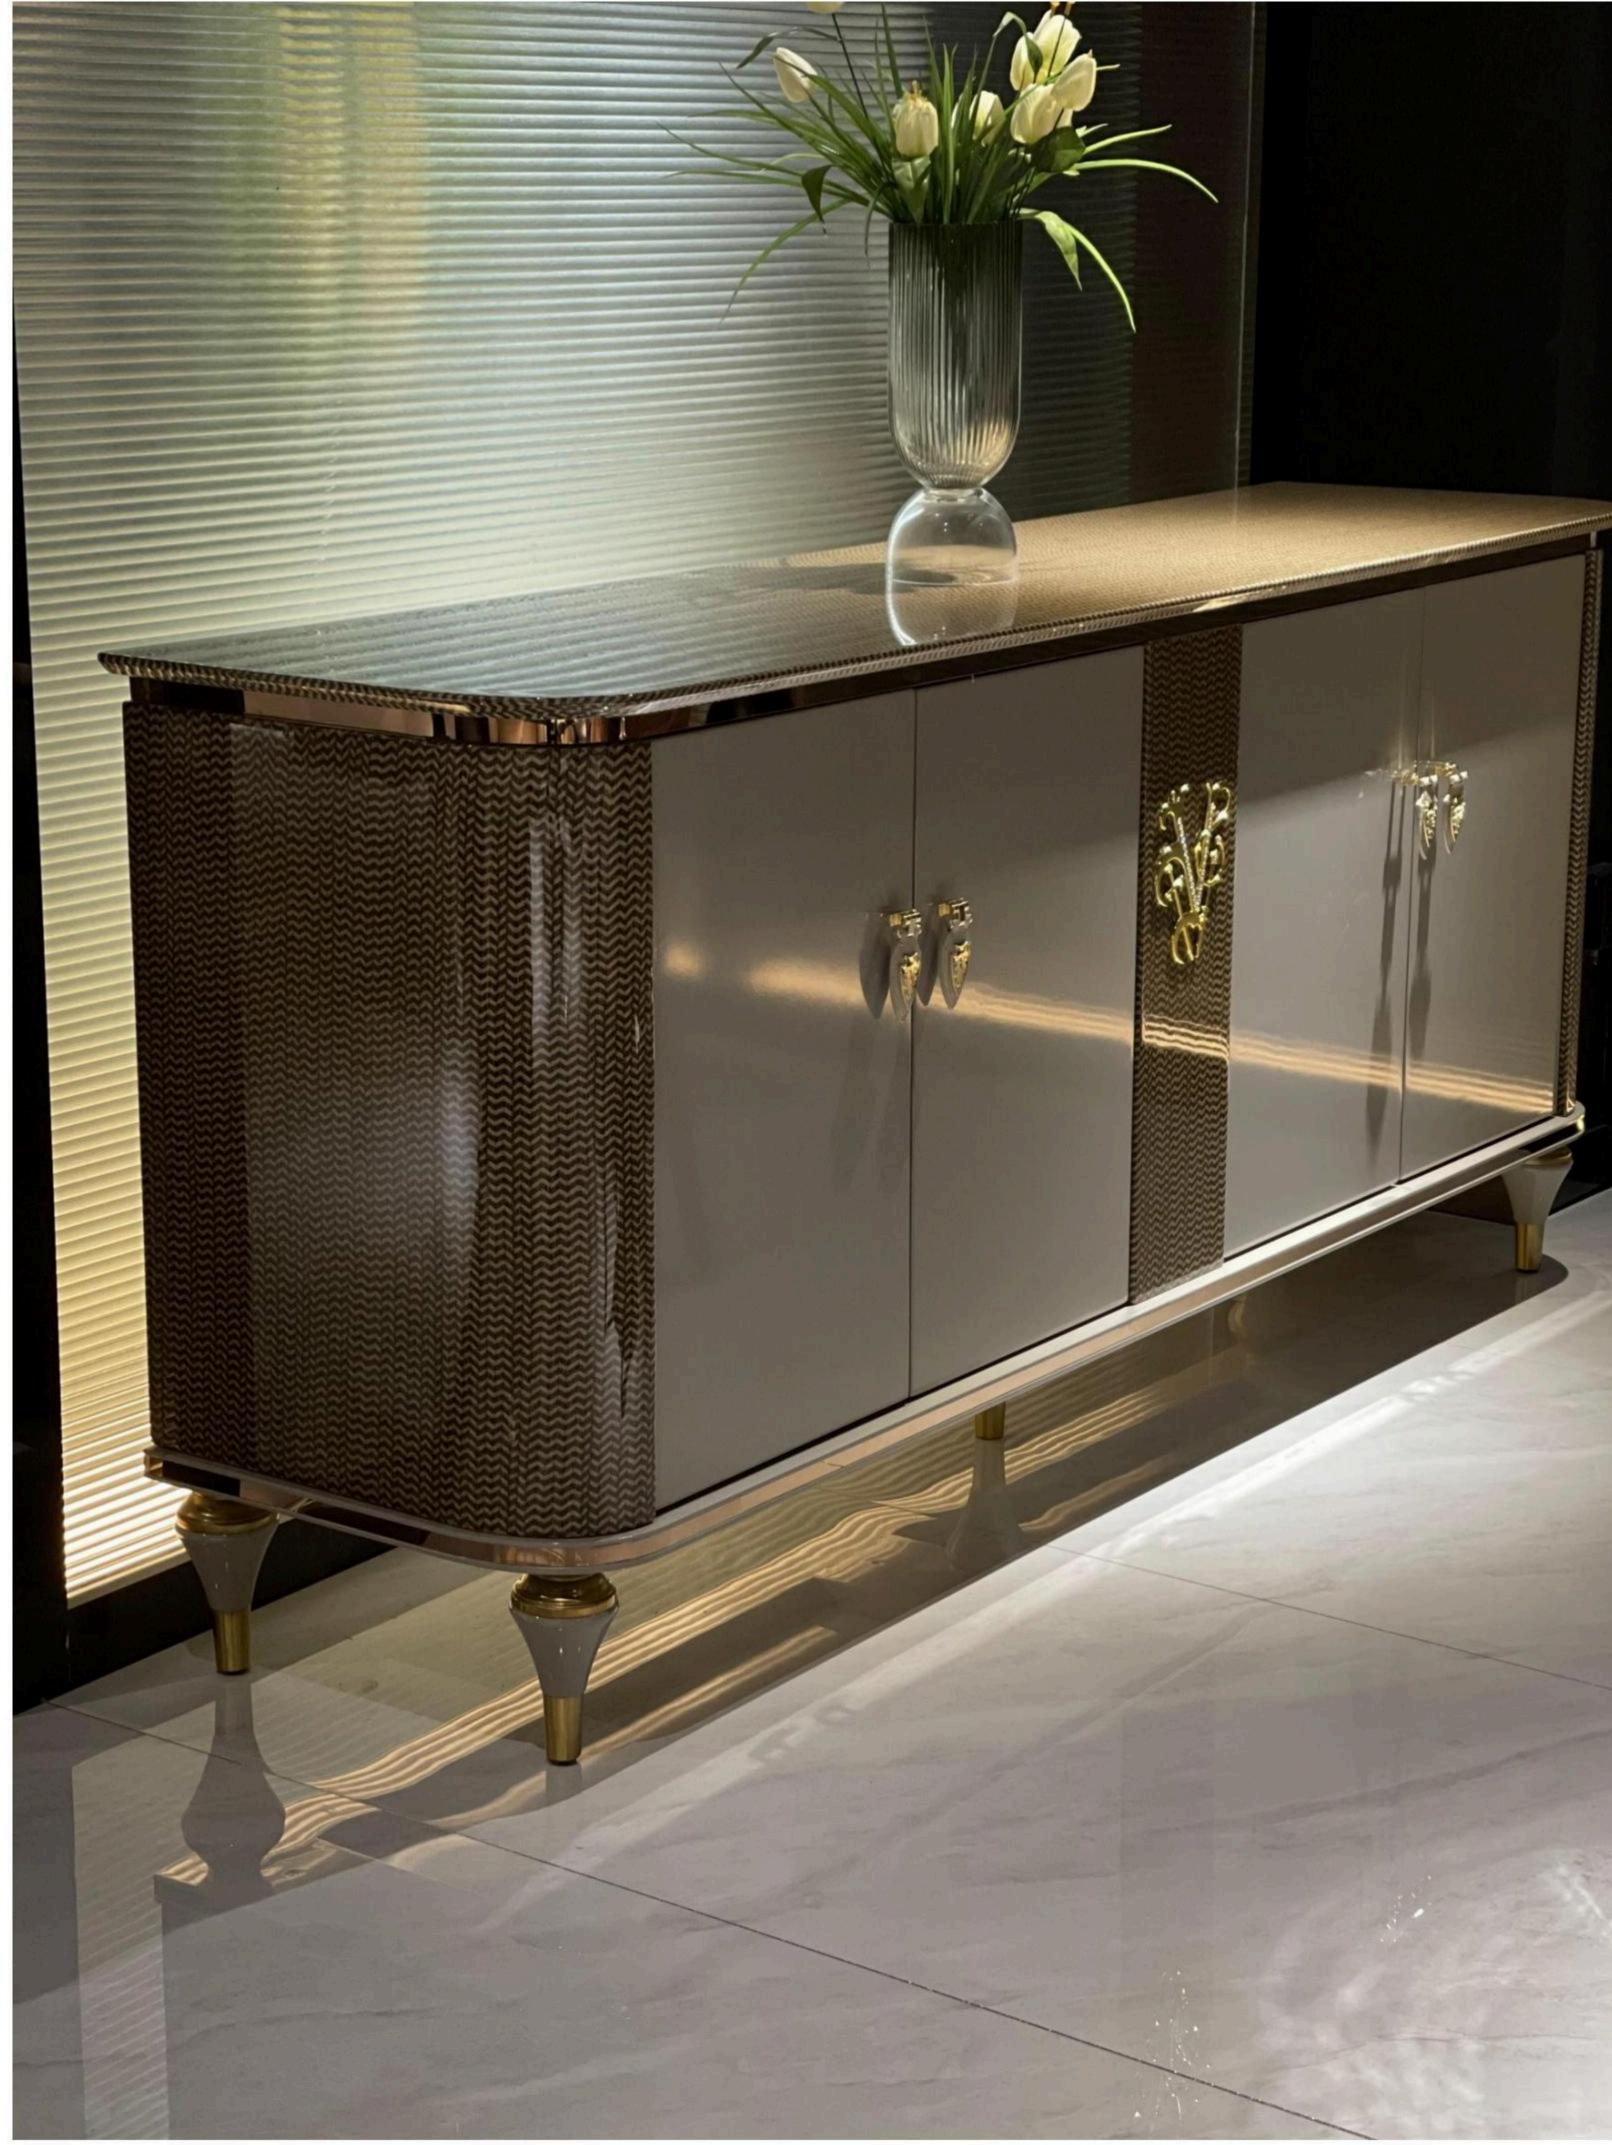

# living

BUILDER SOLUTION US

Each piece of furniture, using the best materials, uphold the spirit of Chinese craftsmen extraordinary production process, classic design essence and luxury elegant style, continue to show the world the noble, elegant and meticulous work of high-quality home.

All of our products, continuing Bingley's process requirements, leather selection is extremely strict, wood from around the world: Nanmu, Beech, OAK and so on. In terms of Color matching to rich ivory white and brown ash-based Color Palette, with light beige and ivory for decoration.

Light luxury style space to metal, leather neutral tone, with the purity of color transfer delicate texture. Simple modeling, smooth lines of furniture combination, creating a stable, coordinated, warm space feeling, to meet the needs of modern young families light luxury.

RC series presents an elegant attitude to life, but also a high degree of design display, it is full of luxurious temperament connotation, and the use of light embodiment, on the elegant slightly metal decoration, formed a natural and extreme home style.