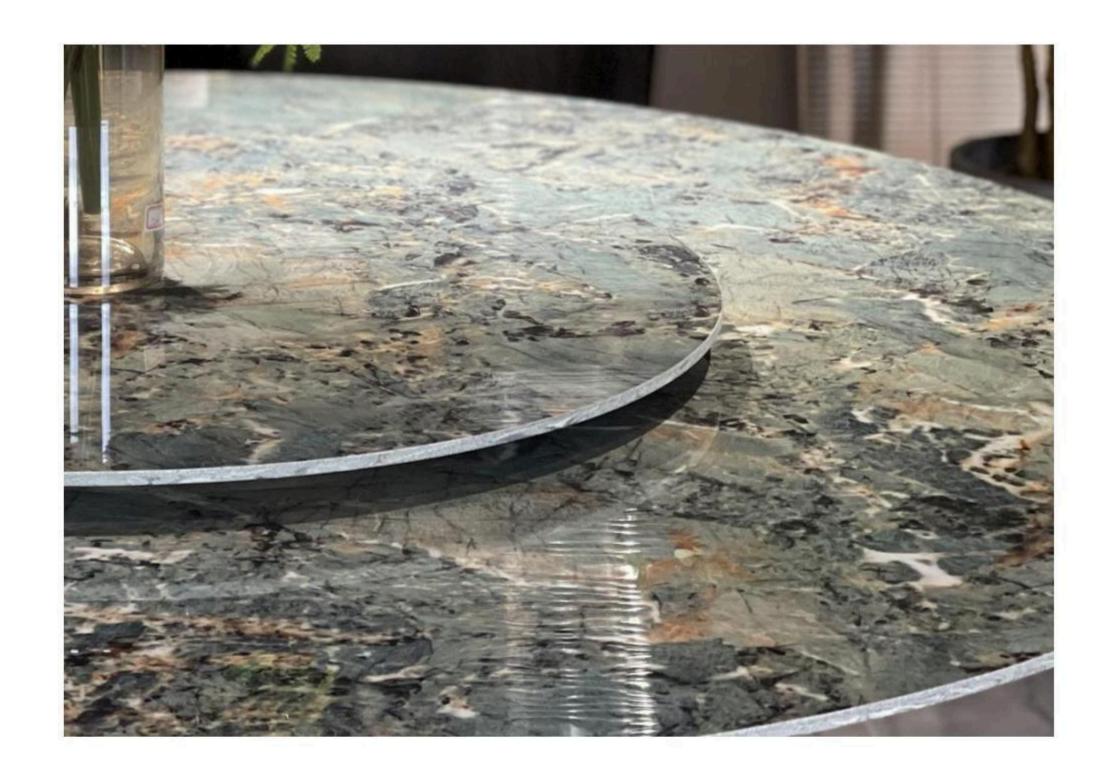

All of our products, continuing Bingley's process requirements, leather selection is extremely strict, wood from around the world: Nanmu, Beech, OAK and so on. In terms of Color matching to rich ivory white and brown ash-based Color Palette, with light beige and ivory for decoration.