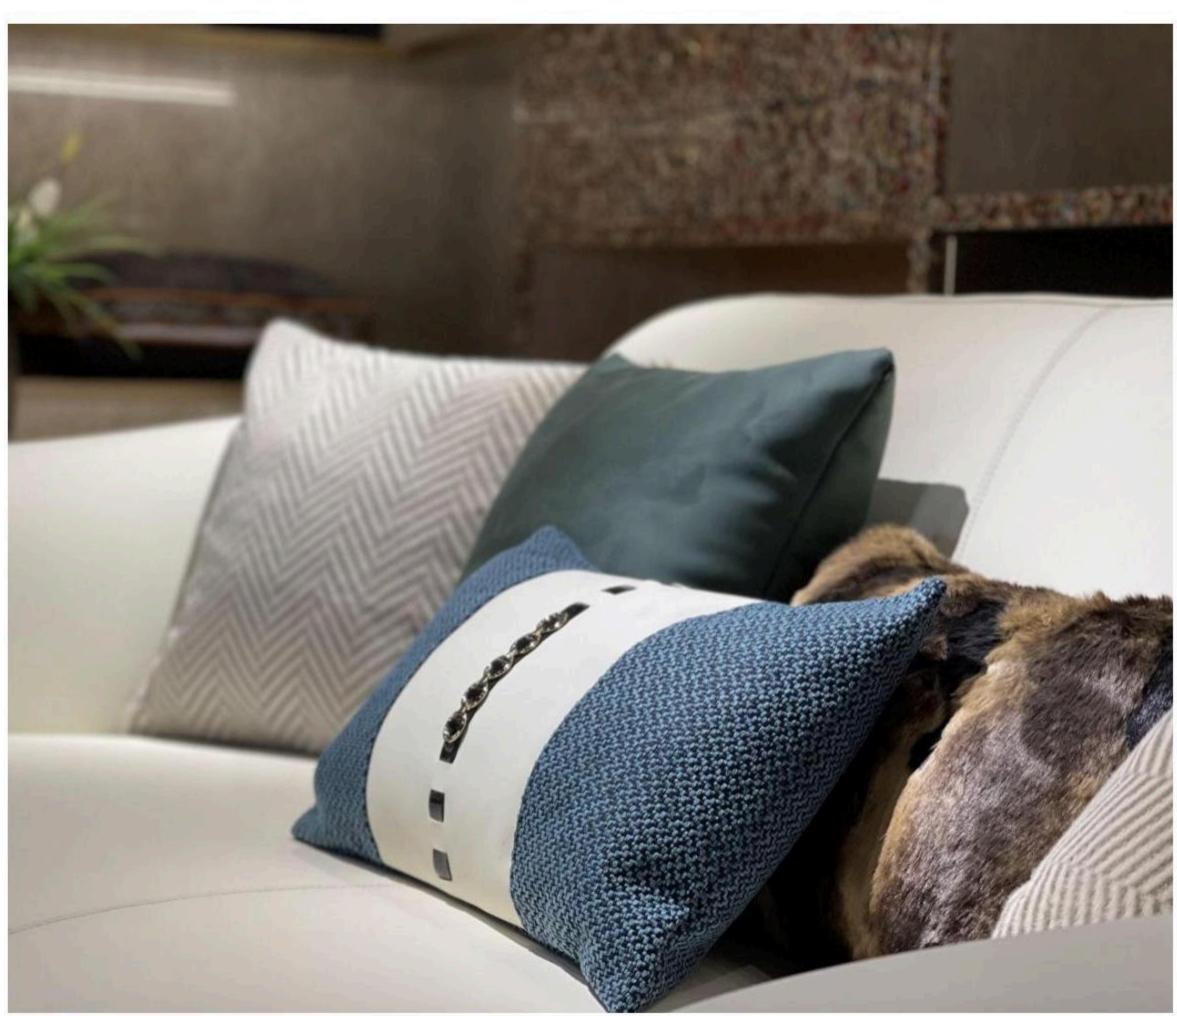

All of our products, continuing Bingley's process requirements, leather selection is extremely strict, wood from around the world: Nanmu, Beech, OAK and so on. In terms of Color matching to rich ivory white and brown ash-based Color Palette, with light beige and ivory for decoration.

Light luxury style space to metal, leather neutral tone, with the purity of color transfer delicate texture. Simple modeling, smooth lines of furniture combination, creating a stable, coordinated, warm space feeling, to meet the needs of modern young families light luxury.