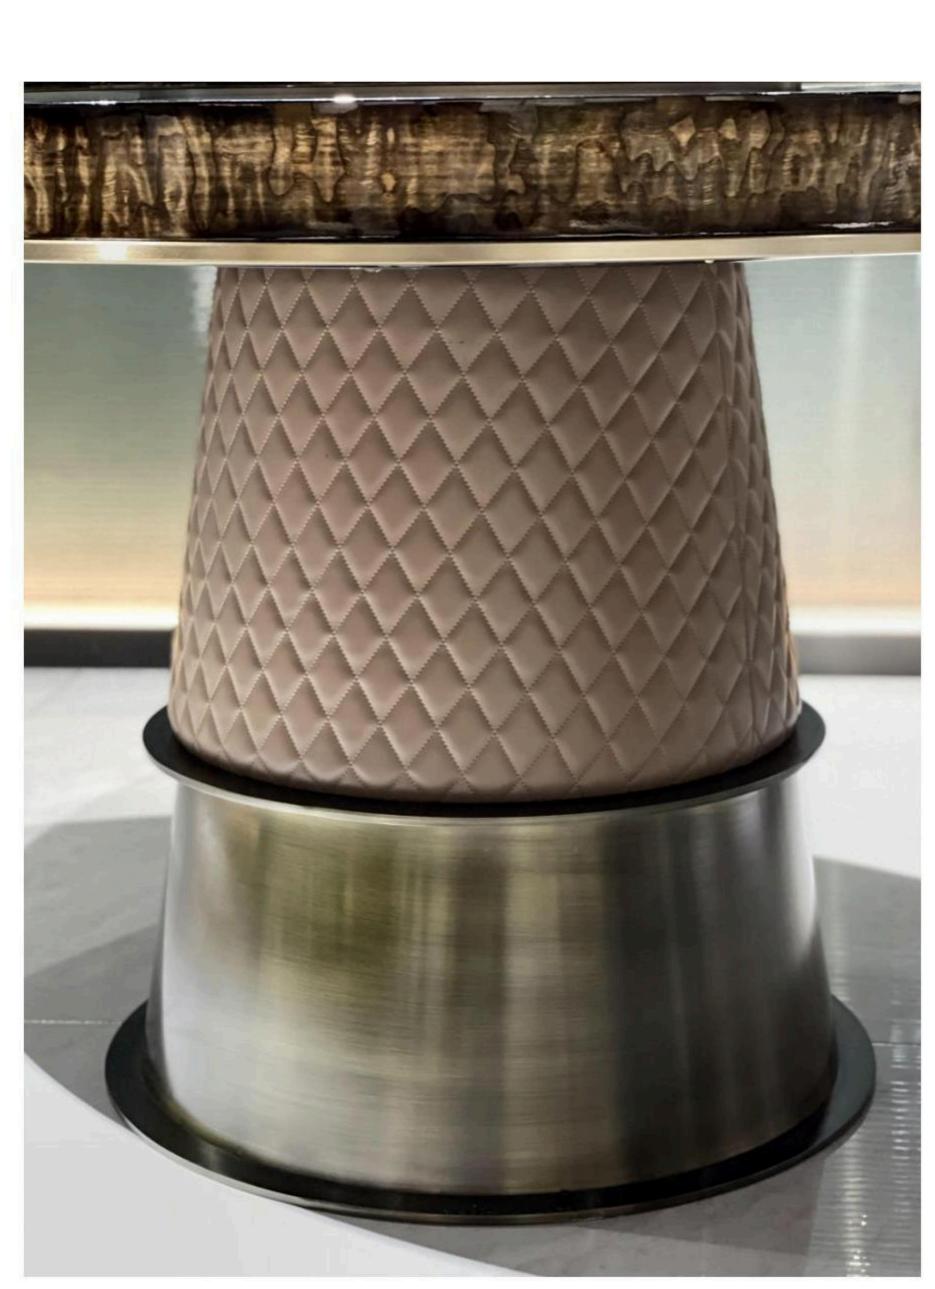

All of our products, continuing Bingley's process requirements, leather selection is extremely strict, wood from around the world: Nanmu, Beech, OAK and so on. In terms of Color matching to rich ivory white and brown ash-based Color Palette, with light beige and ivory for decoration.

Light luxury style space to metal, leather neutral tone, with the purity of color transfer delicate texture. Simple modeling, smooth lines of furniture combination, creating a stable, coordinated, warm space feeling, to meet the needs of modern young families light luxury.

RC series presents an elegant attitude to life, but also a high degree of design display, it is full of luxurious temperament connotation, and the use of light embodiment, on the elegant slightly metal decoration, formed a natural and extreme home style.