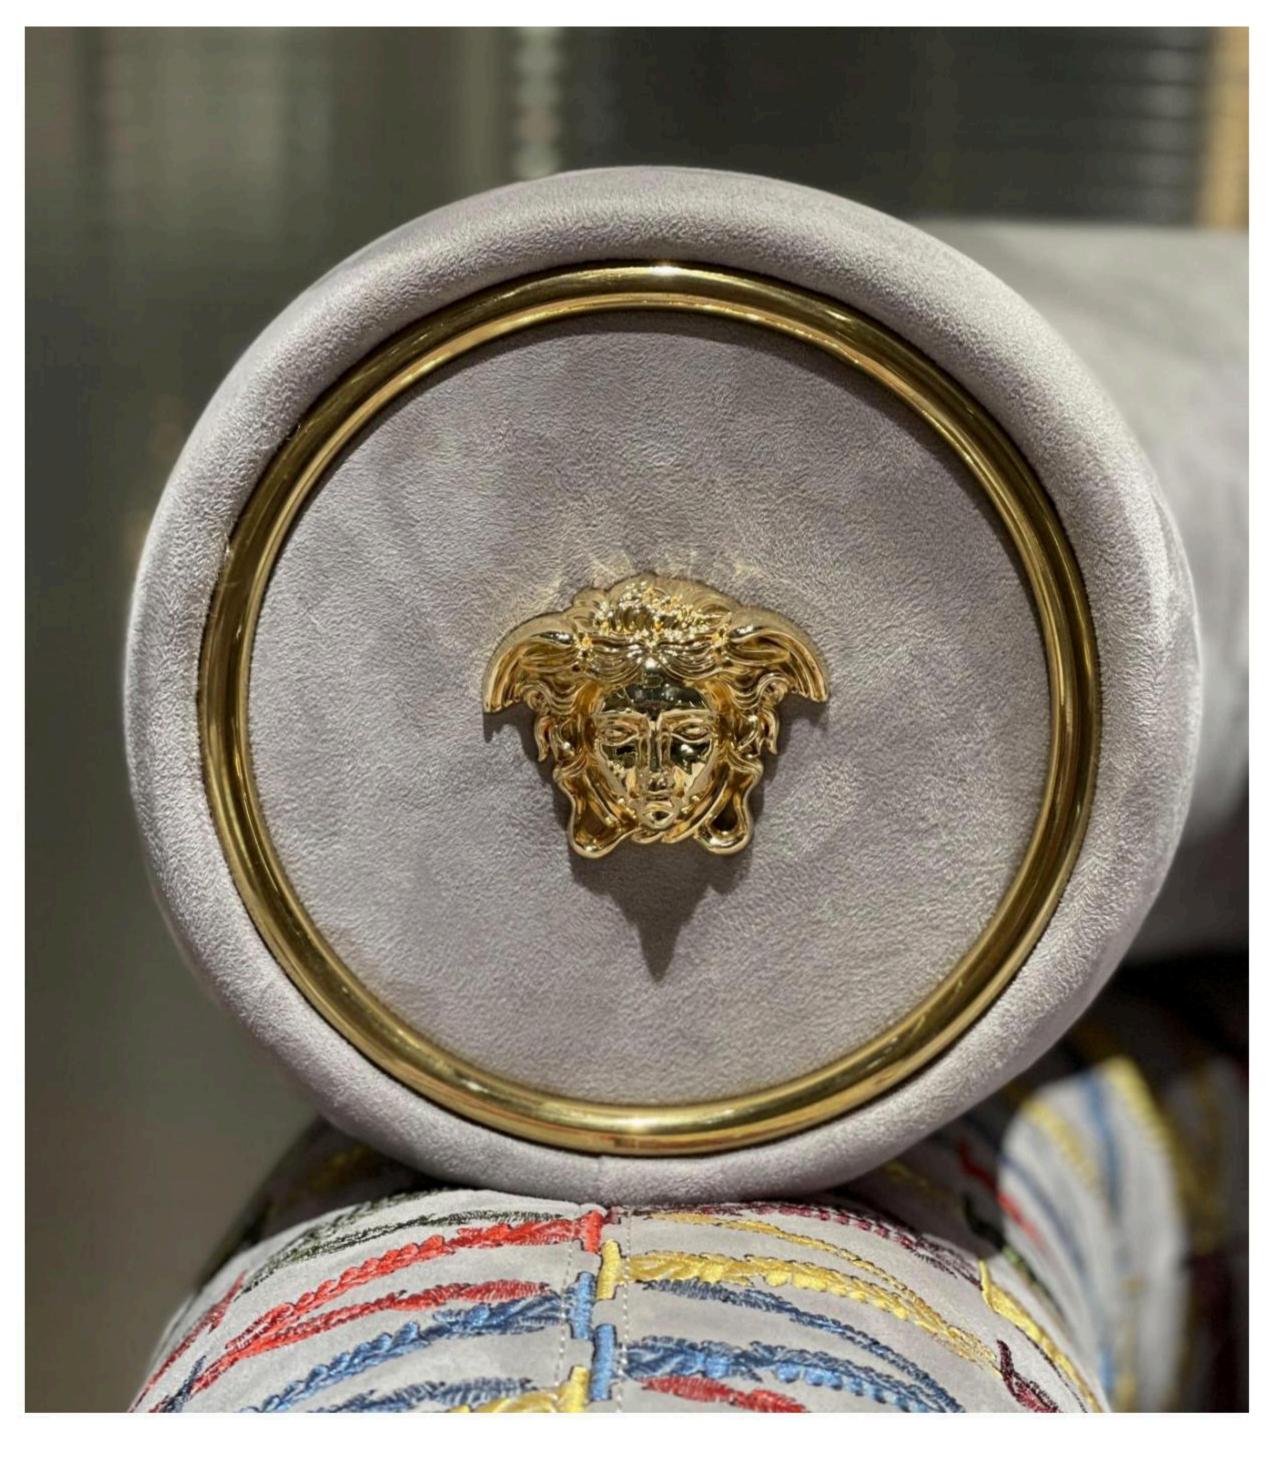

All of our products, continuing Bingley's process requirements, leather selection is extremely strict, wood from around the world: Nanmu, Beech, OAK and so on. In terms of Color matching to rich ivory white and brown ash-based Color Palette, with light beige and ivory for decoration.

RC series presents an elegant attitude to life, but also a high degree of design display, it is full of luxurious temperament connotation, and the use of light embodiment, on the elegant slightly metal decoration, formed a natural and extreme home style.