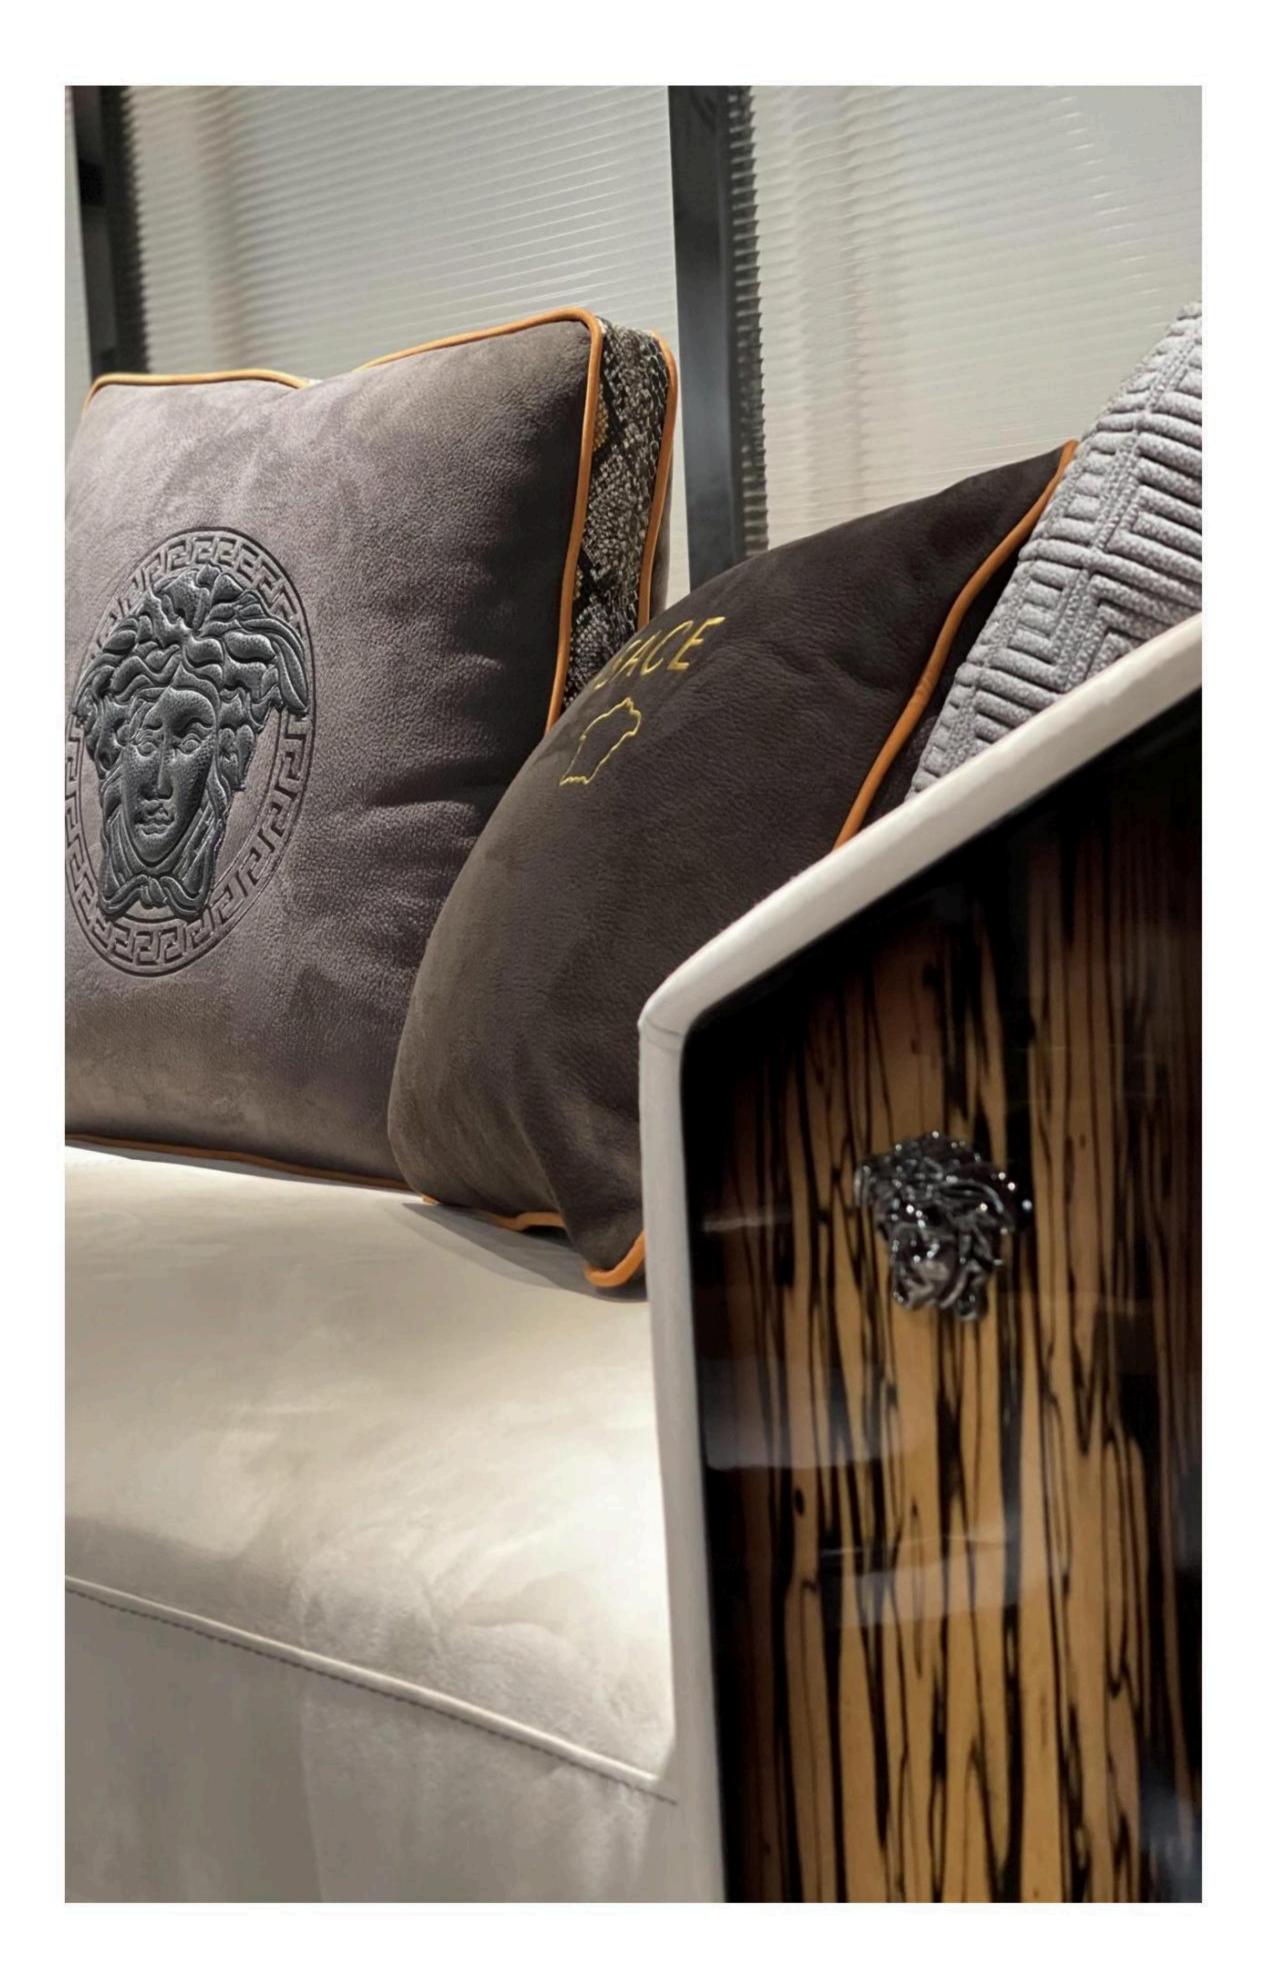

# living

BUILDER SOLUTION US

Each piece of furniture, using the best materials, uphold the spirit of Chinese craftsmen extraordinary production process, classic design essence and luxury elegant style, continue to show the world the noble, elegant and meticulous work of high-quality home.

All of our products, continuing Bingley's process requirements, leather selection is extremely strict, wood from around the world: Nanmu, Beech, OAK and so on. In terms of Color matching to rich ivory white and brown ash-based Color Palette, with light beige and ivory for decoration.

Light luxury style space to metal, leather neutral tone, with the purity of color transfer delicate texture. Simple modeling, smooth lines of furniture combination, creating a stable, coordinated, warm space feeling, to meet the needs of modern young families light luxury.