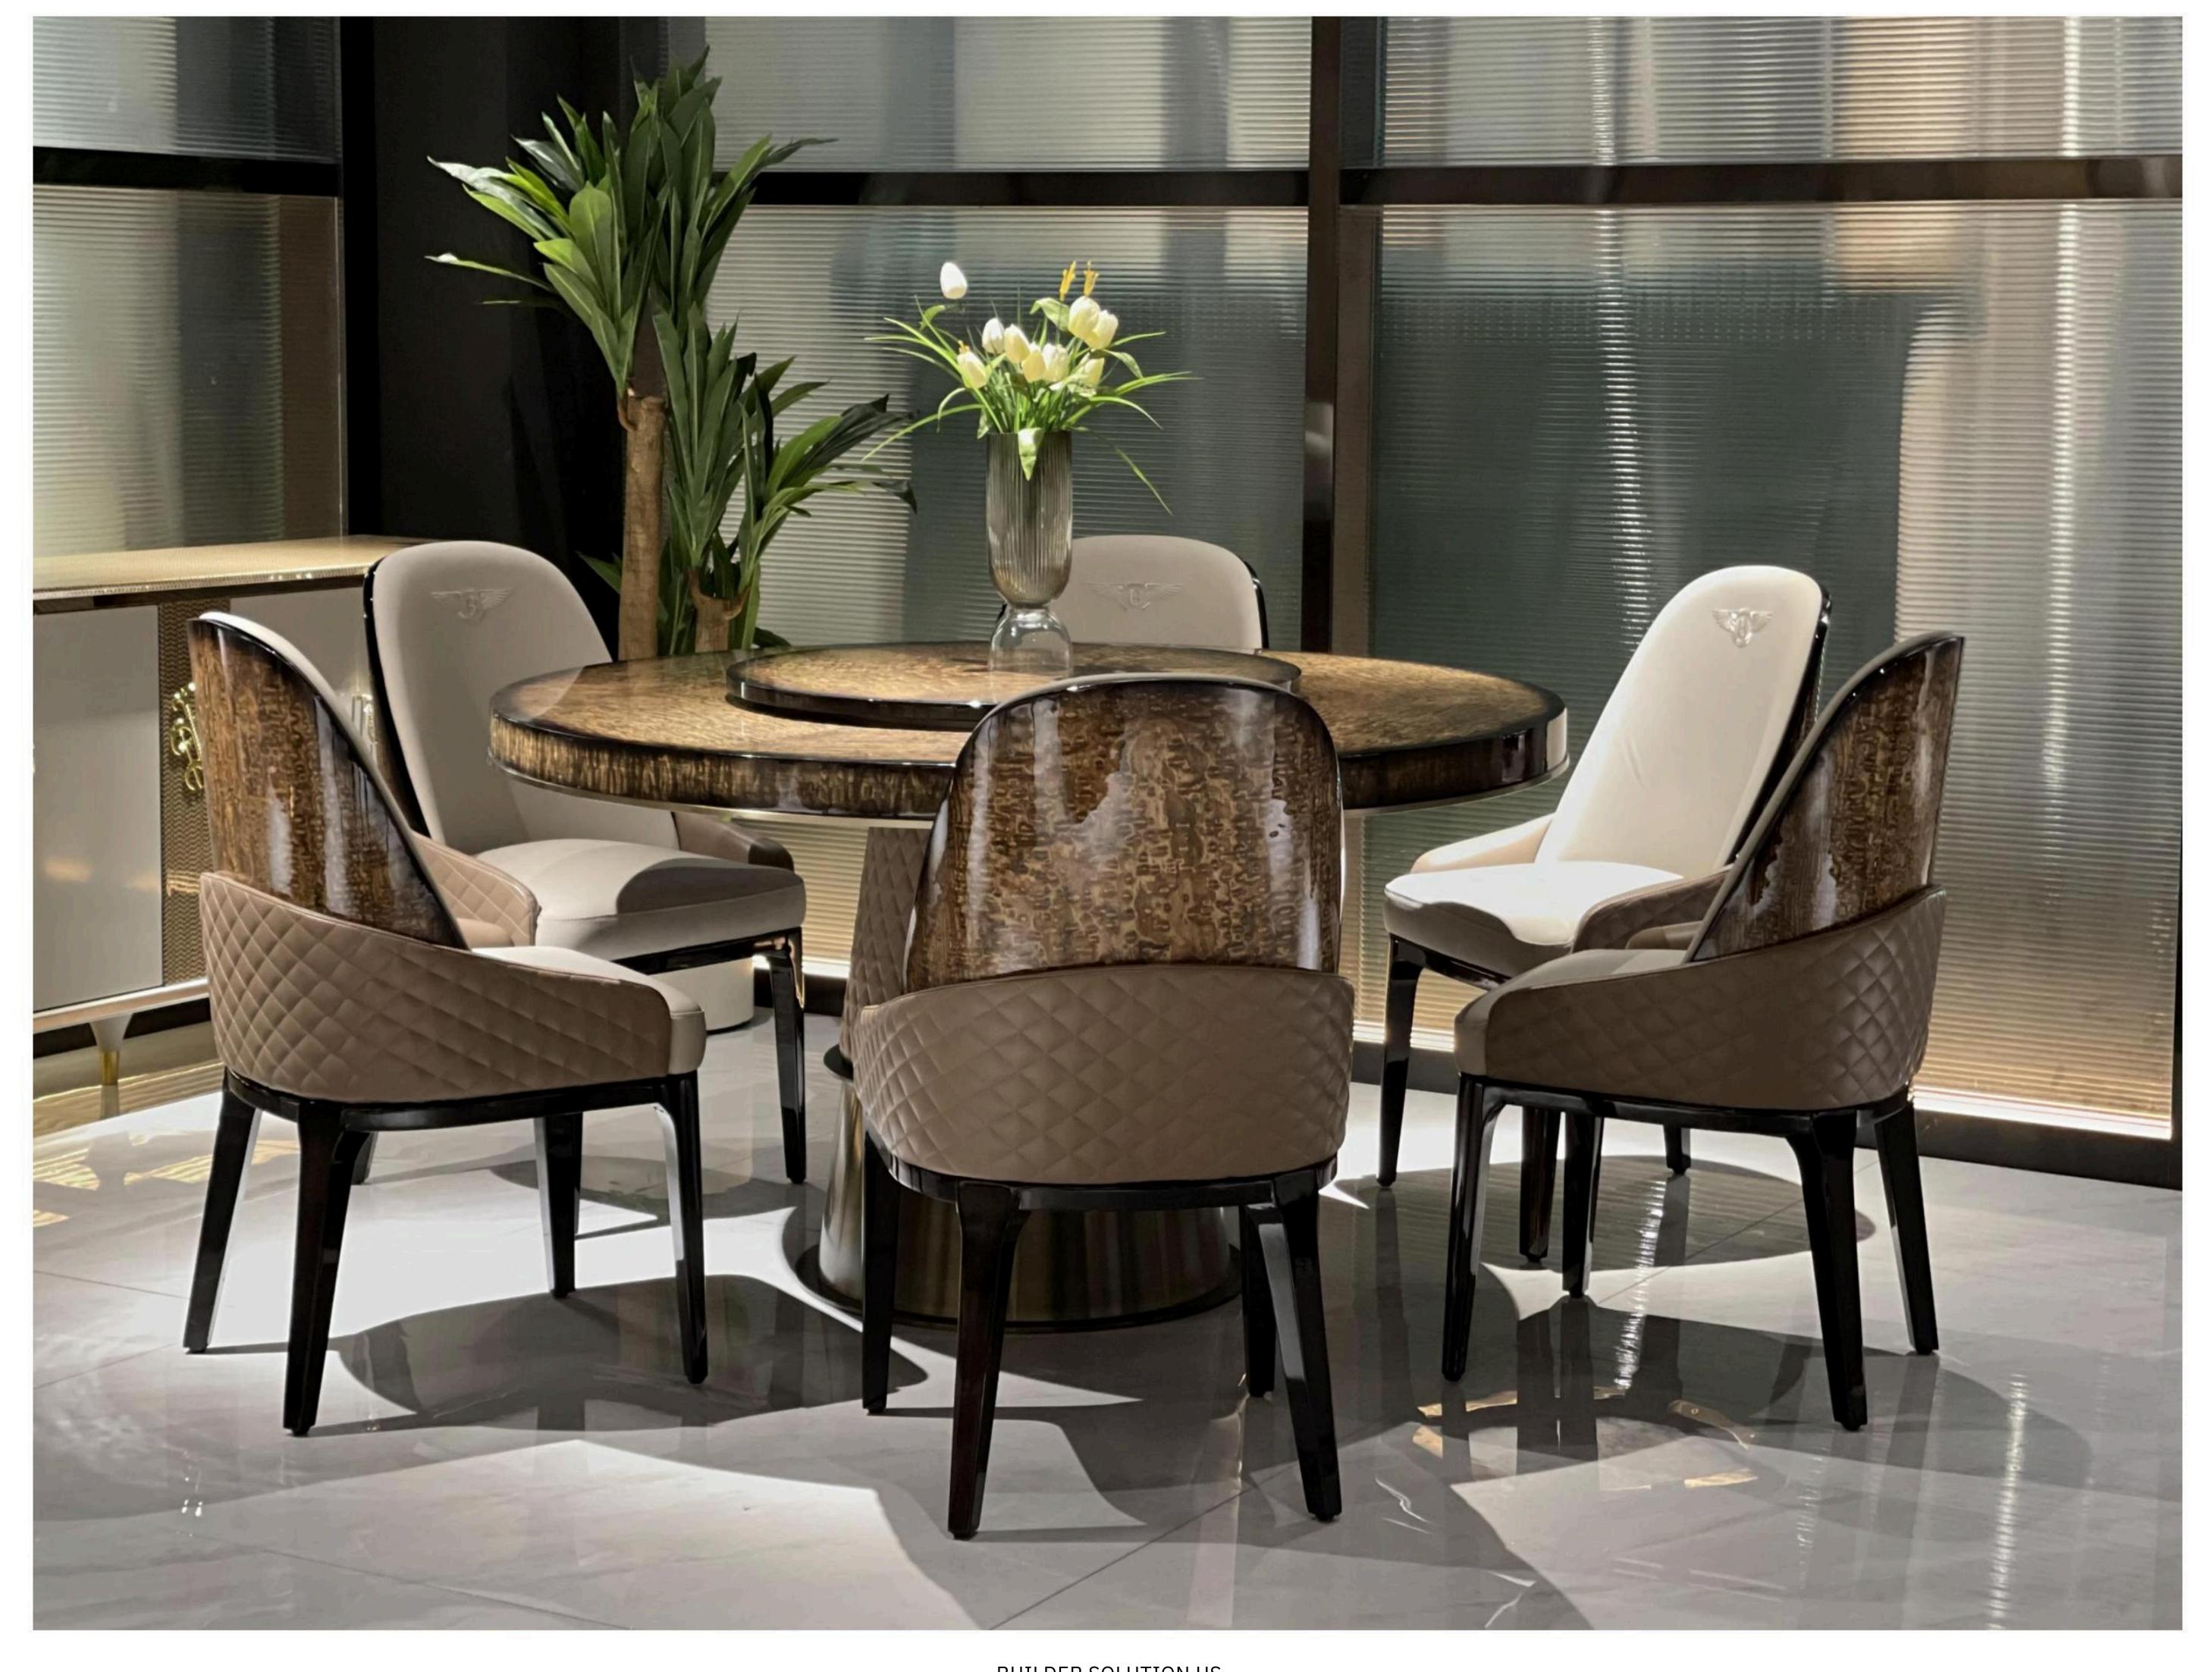

# living

BUILDER SOLUTION US

Each piece of furniture, using the best materials, uphold the spirit of Chinese craftsmen extraordinary production process, classic design essence and luxury elegant style, continue to show the world the noble, elegant and meticulous work of high-quality home.

All of our products, continuing Bingley's process requirements, leather selection is extremely strict, wood from around the world: Nanmu, Beech, OAK and so on. In terms of Color matching to rich ivory white and brown ash-based Color Palette, with light beige and ivory for decoration.