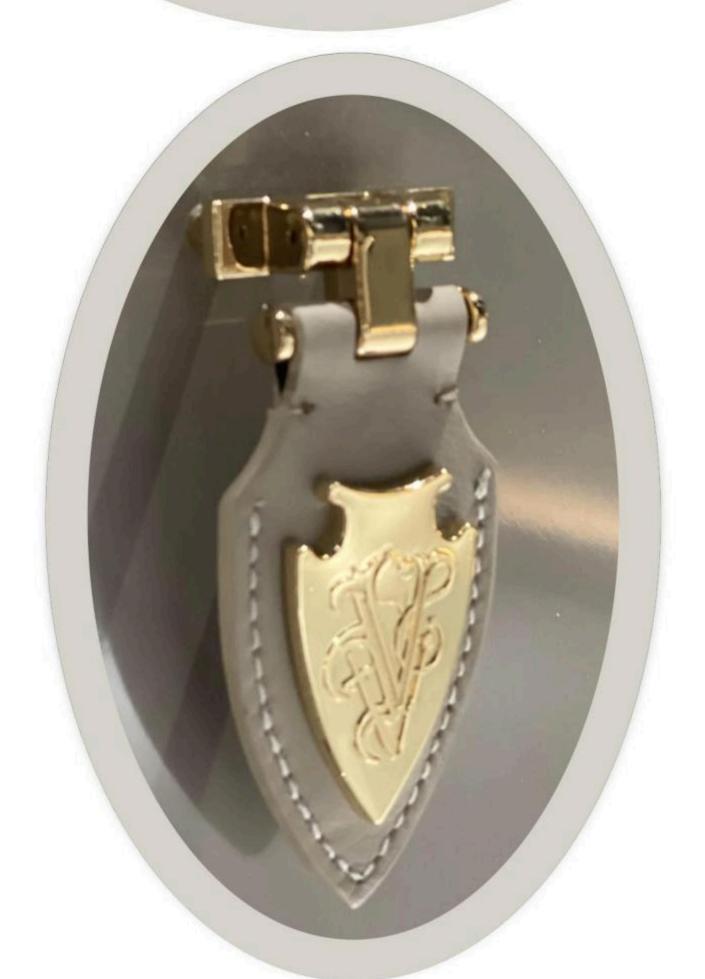

All of our products, continuing Bingley's process requirements, leather selection is extremely strict, wood from around the world: Nanmu, Beech, OAK and so on. In terms of Color matching to rich ivory white and brown ash-based Color Palette, with light beige and ivory for decoration.