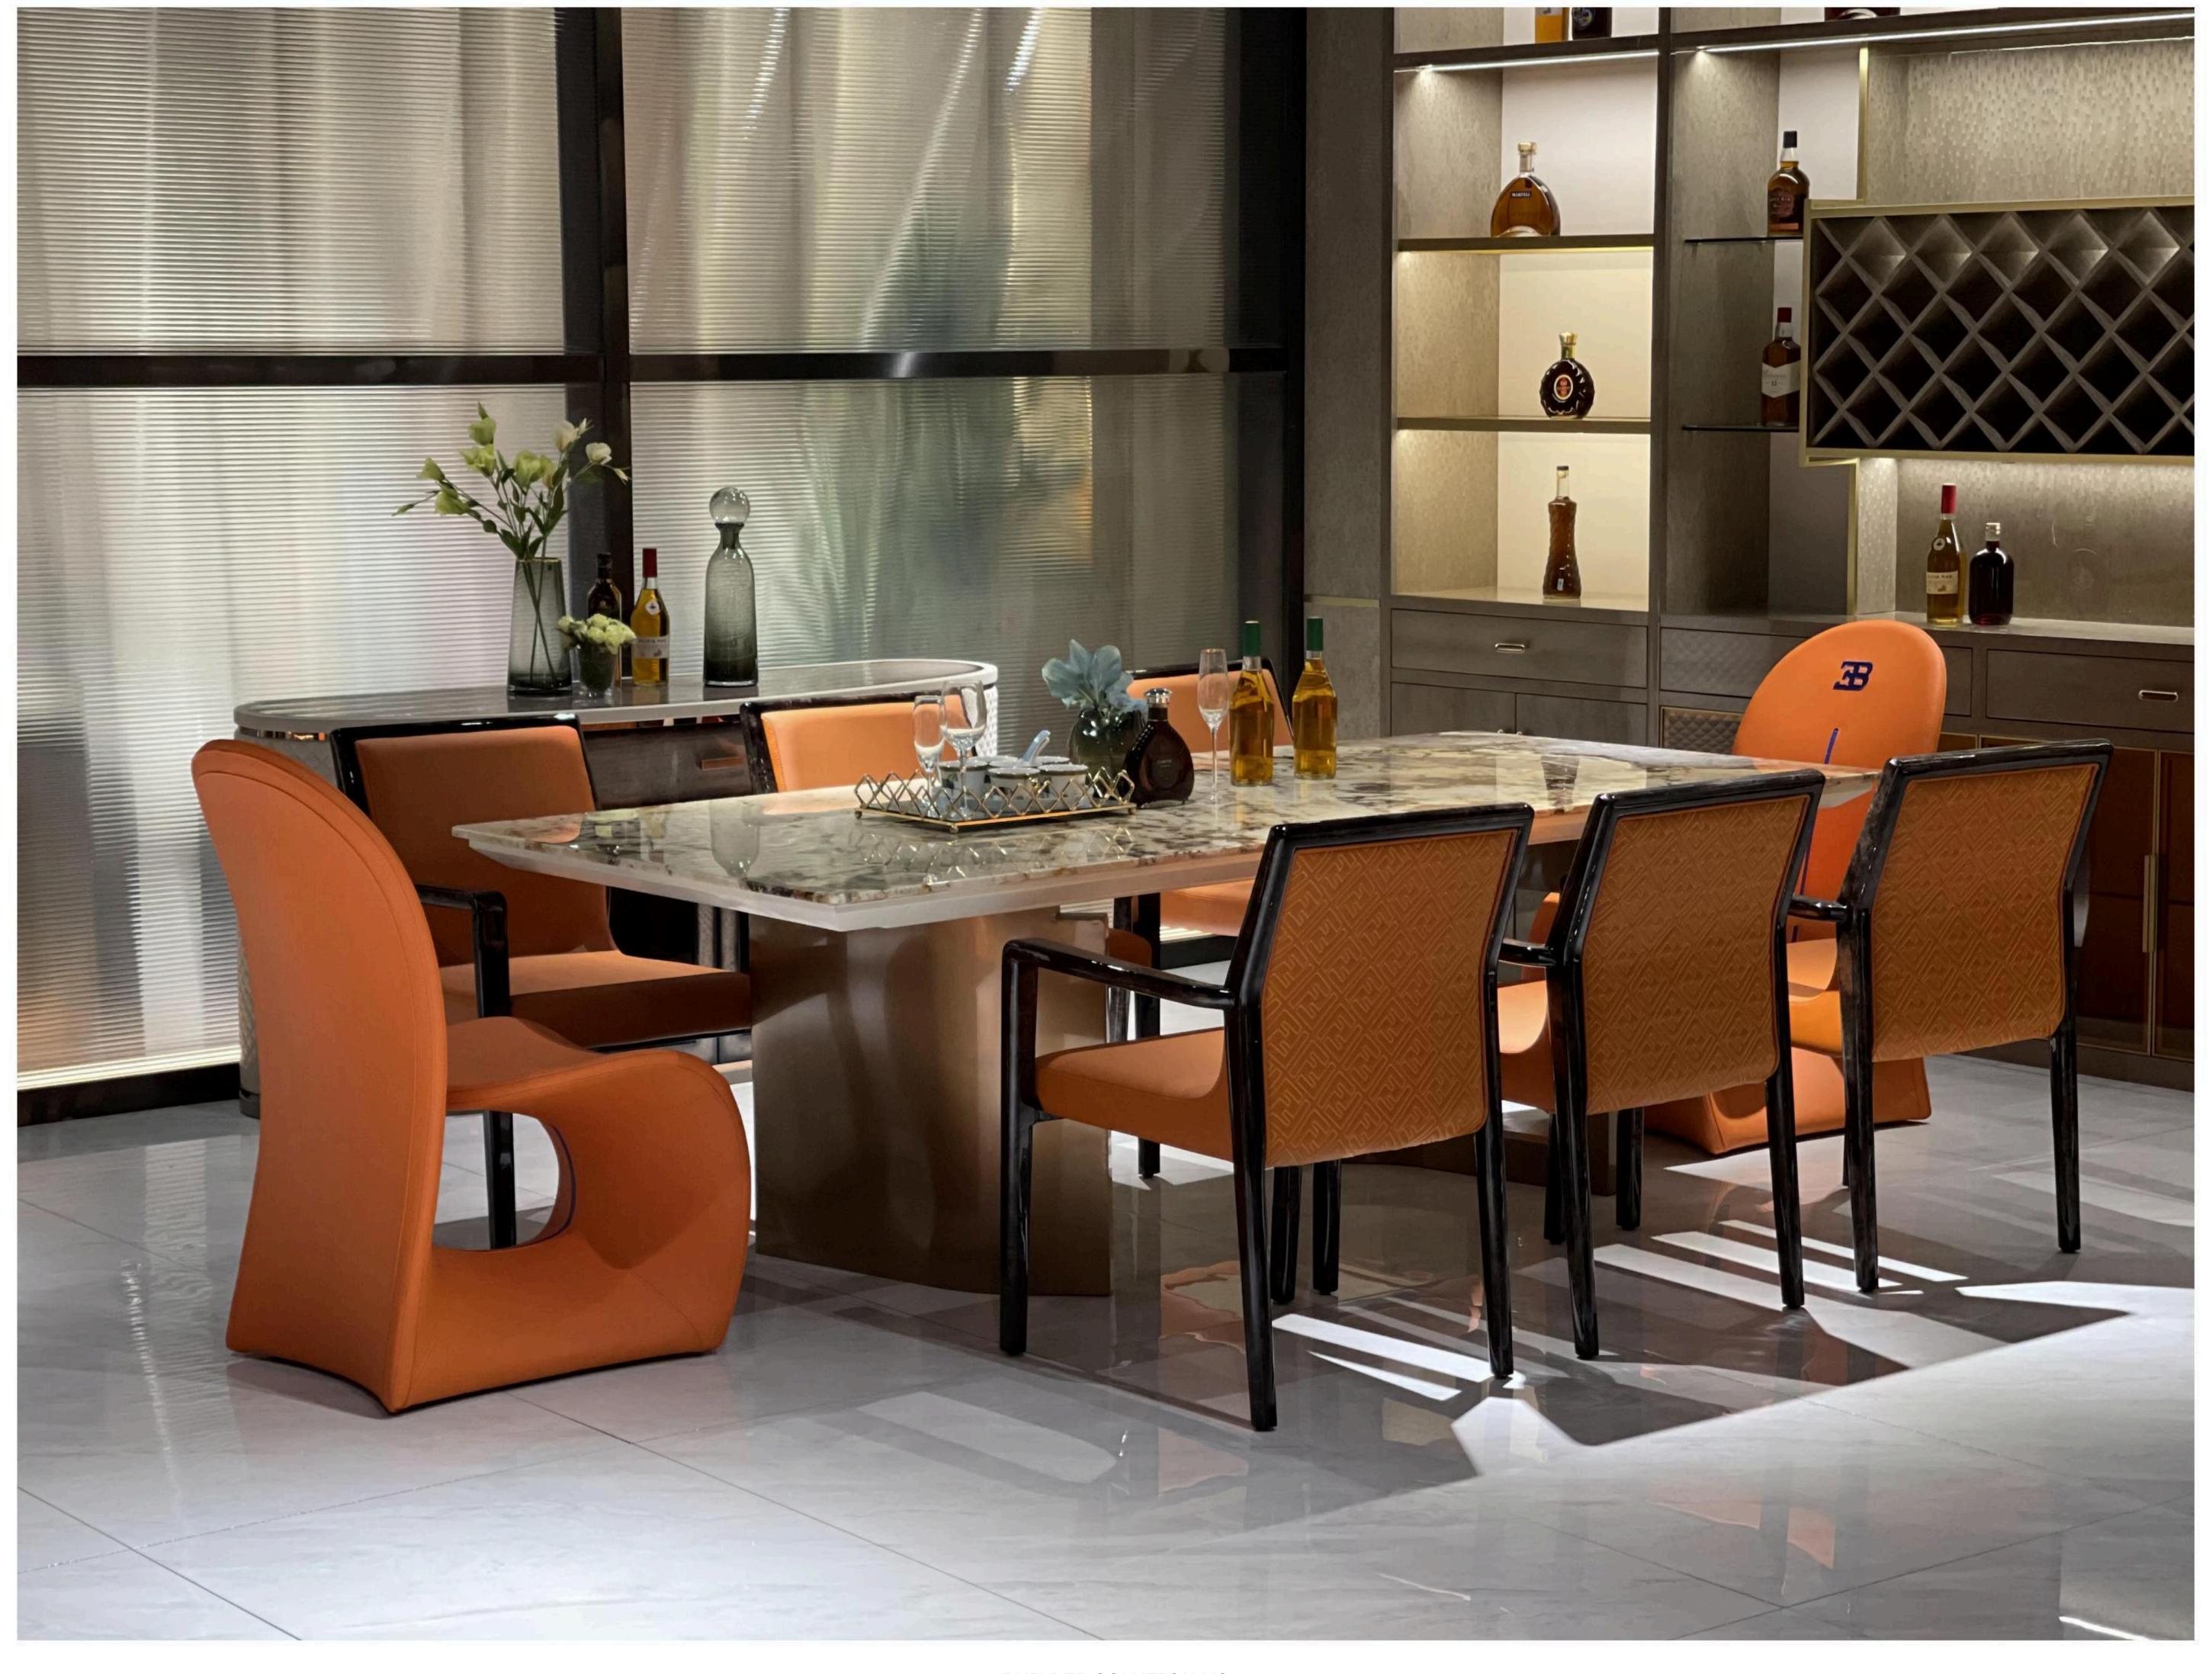

# living

BUILDER SOLUTION US

Each piece of furniture, using the best materials, uphold the spirit of Chinese craftsmen extraordinary production process, classic design essence and luxury elegant style, continue to show the world the noble, elegant and meticulous work of high-quality home.

All of our products, continuing Bingley's process requirements, leather selection is extremely strict, wood from around the world: Nanmu, Beech, OAK and so on. In terms of Color matching to rich ivory white and brown ash-based Color Palette, with light beige and ivory for decoration.