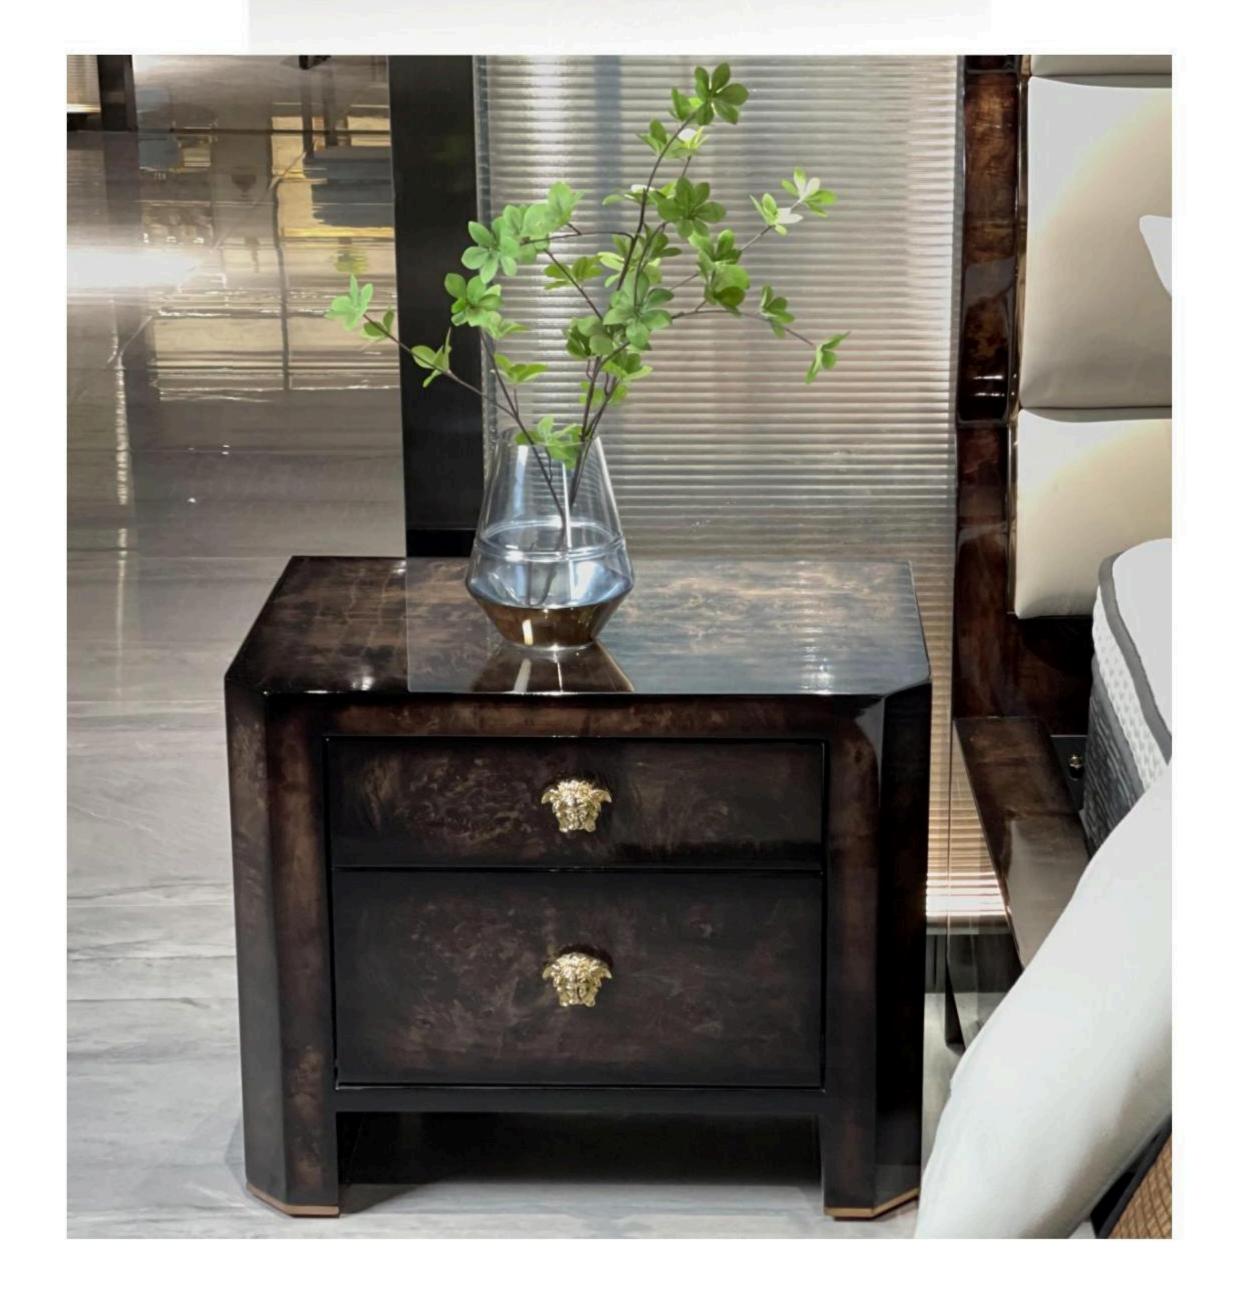

All of our products, continuing Bingley's process requirements, leather selection is extremely strict, wood from around the world: Nanmu, Beech, OAK and so on. In terms of Color matching to rich ivory white and brown ash-based Color Palette, with light beige and ivory for decoration.

Light luxury style space to metal, leather neutral tone, with the purity of color transfer delicate texture. Simple modeling, smooth lines of furniture combination, creating a stable, coordinated, warm space feeling, to meet the needs of modern young families light luxury.

RC series presents an elegant attitude to life, but also a high degree of design display, it is full of luxurious temperament connotation, and the use of light embodiment, on the elegant slightly metal decoration, formed a natural and extreme home style.