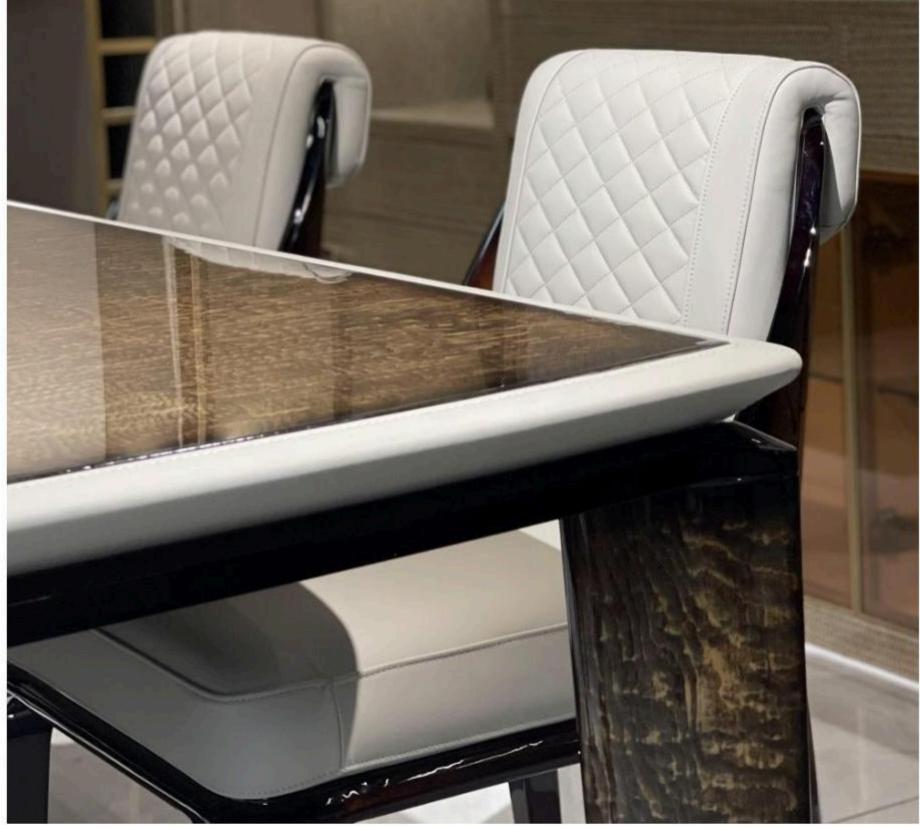

# living

BUILDER SOLUTION US

Each piece of furniture, using the best materials, uphold the spirit of Chinese craftsmen extraordinary production process, classic design essence and luxury elegant style, continue to show the world the noble, elegant and meticulous work of high-quality home.

All of our products, continuing Bingley's process requirements, leather selection is extremely strict, wood from around the world: Nanmu, Beech, OAK and so on. In terms of Color matching to rich ivory white and brown ash-based Color Palette, with light beige and ivory for decoration.

Light luxury style space to metal, leather neutral tone, with the purity of color transfer delicate texture. Simple modeling, smooth lines of furniture combination, creating a stable, coordinated, warm space feeling, to meet the needs of modern young families light luxury.

RC series presents an elegant attitude to life, but also a high degree of design display, it is full of luxurious temperament connotation, and the use of light embodiment, on the elegant slightly metal decoration, formed a natural and extreme home style.