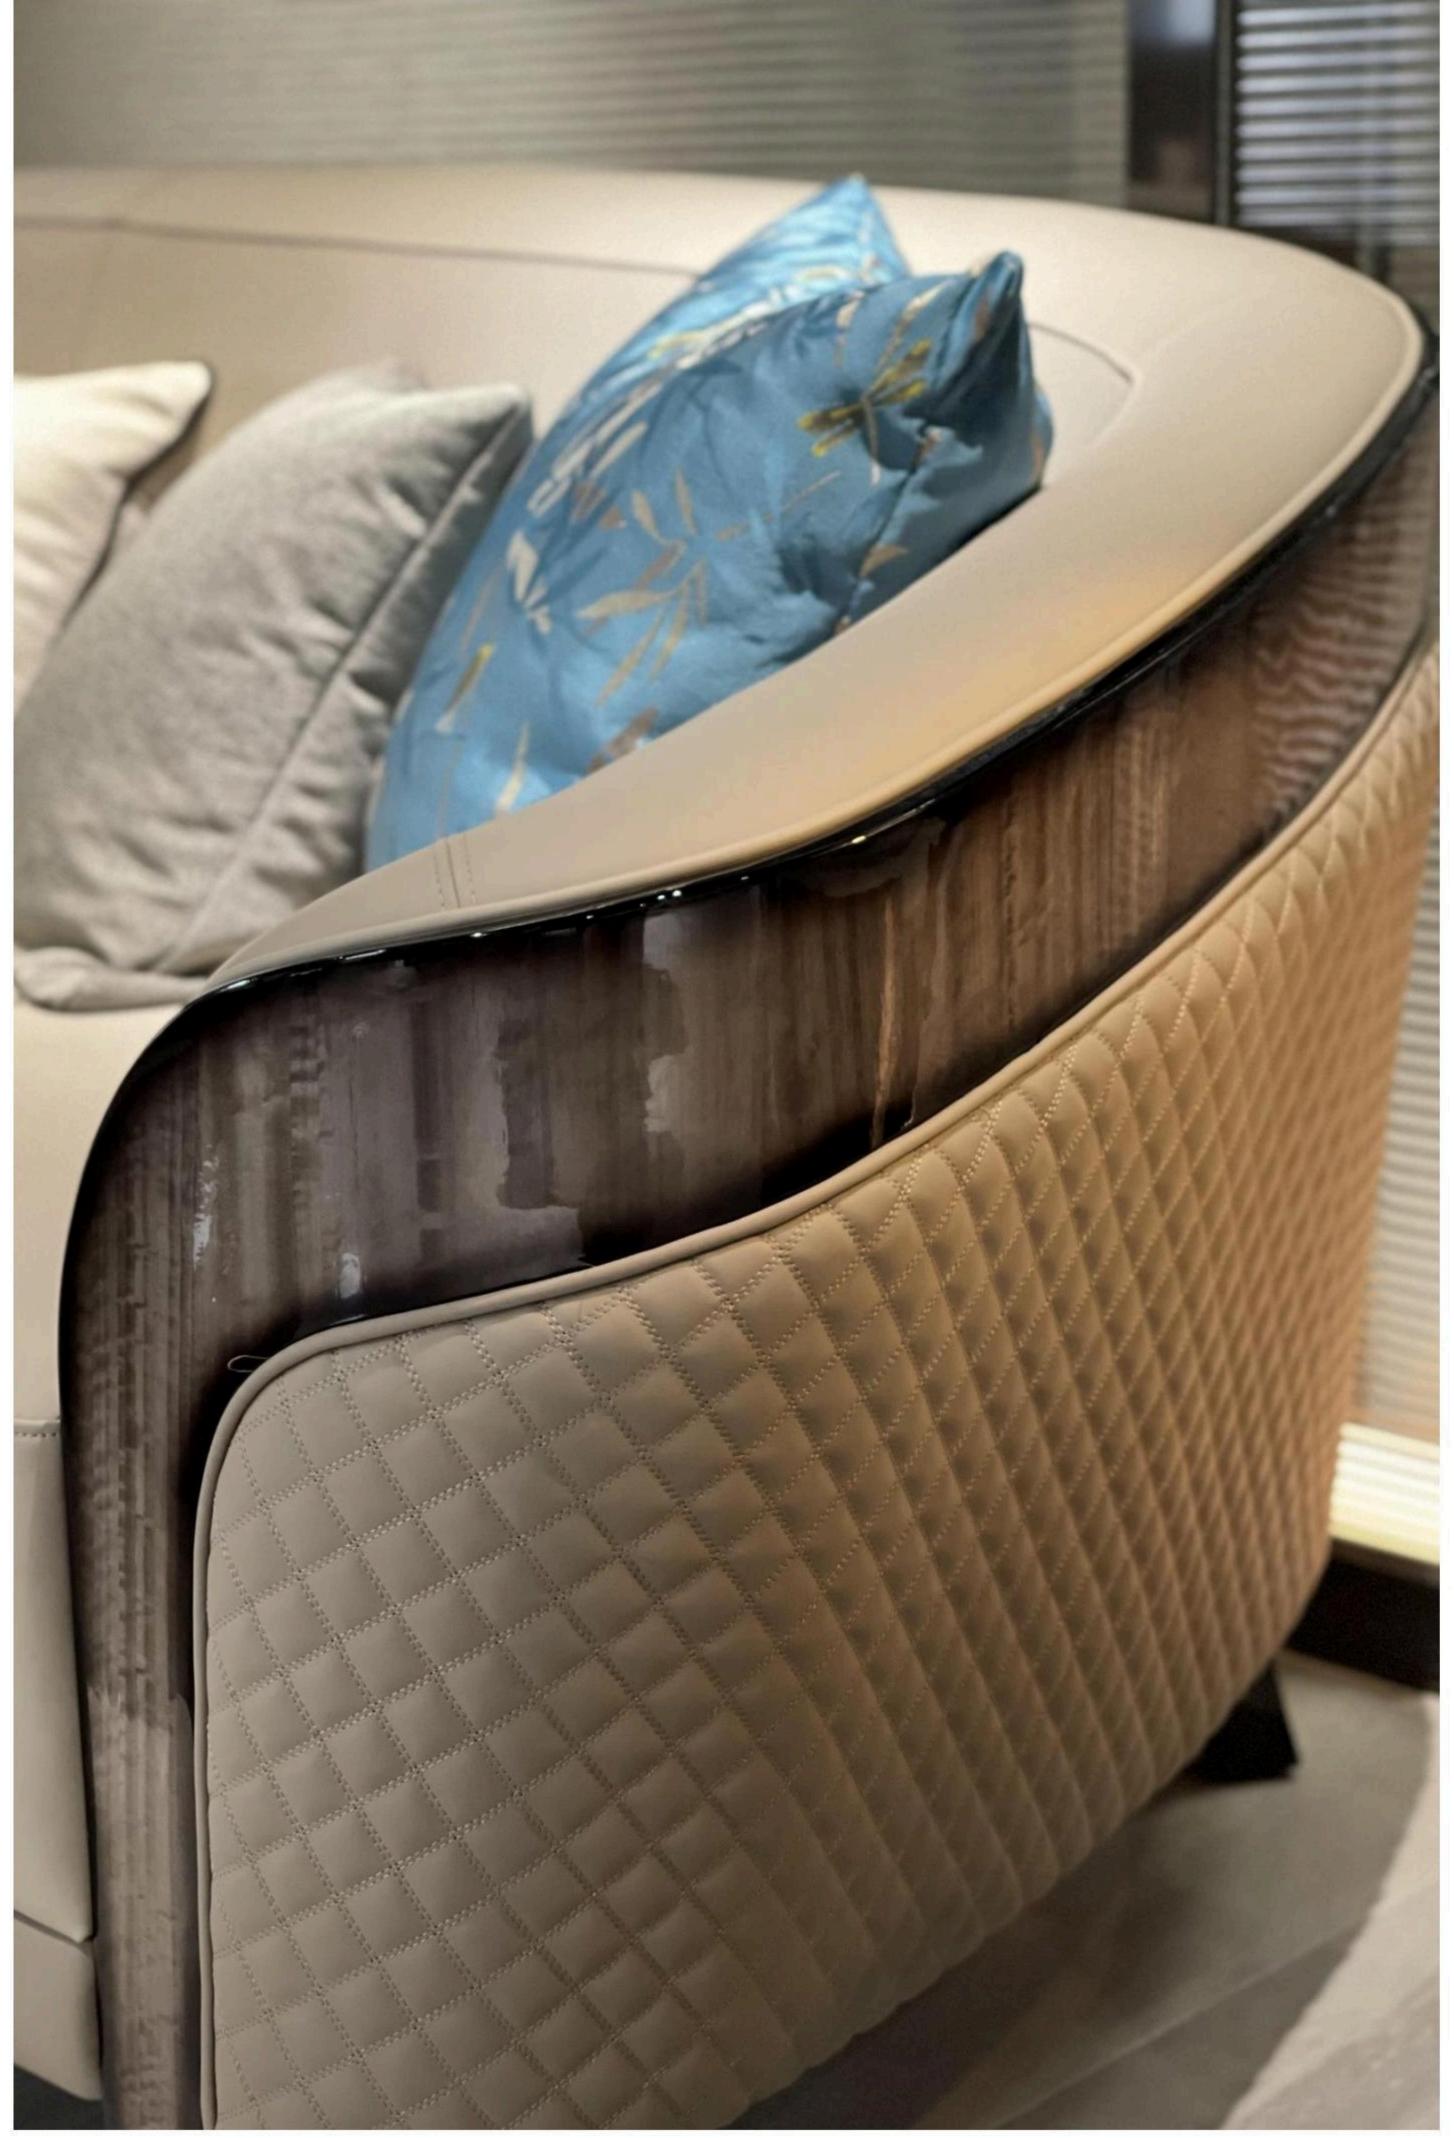

# living

BUILDER SOLUTION US

Each piece of furniture, using the best materials, uphold the spirit of Chinese craftsmen extraordinary production process, classic design essence and luxury elegant style, continue to show the world the noble, elegant and meticulous work of high-quality home.

All of our products, continuing Bingley's process requirements, leather selection is extremely strict, wood from around the world: Nanmu, Beech, OAK and so on. In terms of Color matching to rich ivory white and brown ash-based Color Palette, with light beige and ivory for decoration.

Light luxury style space to metal, leather neutral tone, with the purity of color transfer delicate texture. Simple modeling, smooth lines of furniture combination, creating a stable, coordinated, warm space feeling, to meet the needs of modern young families light luxury.