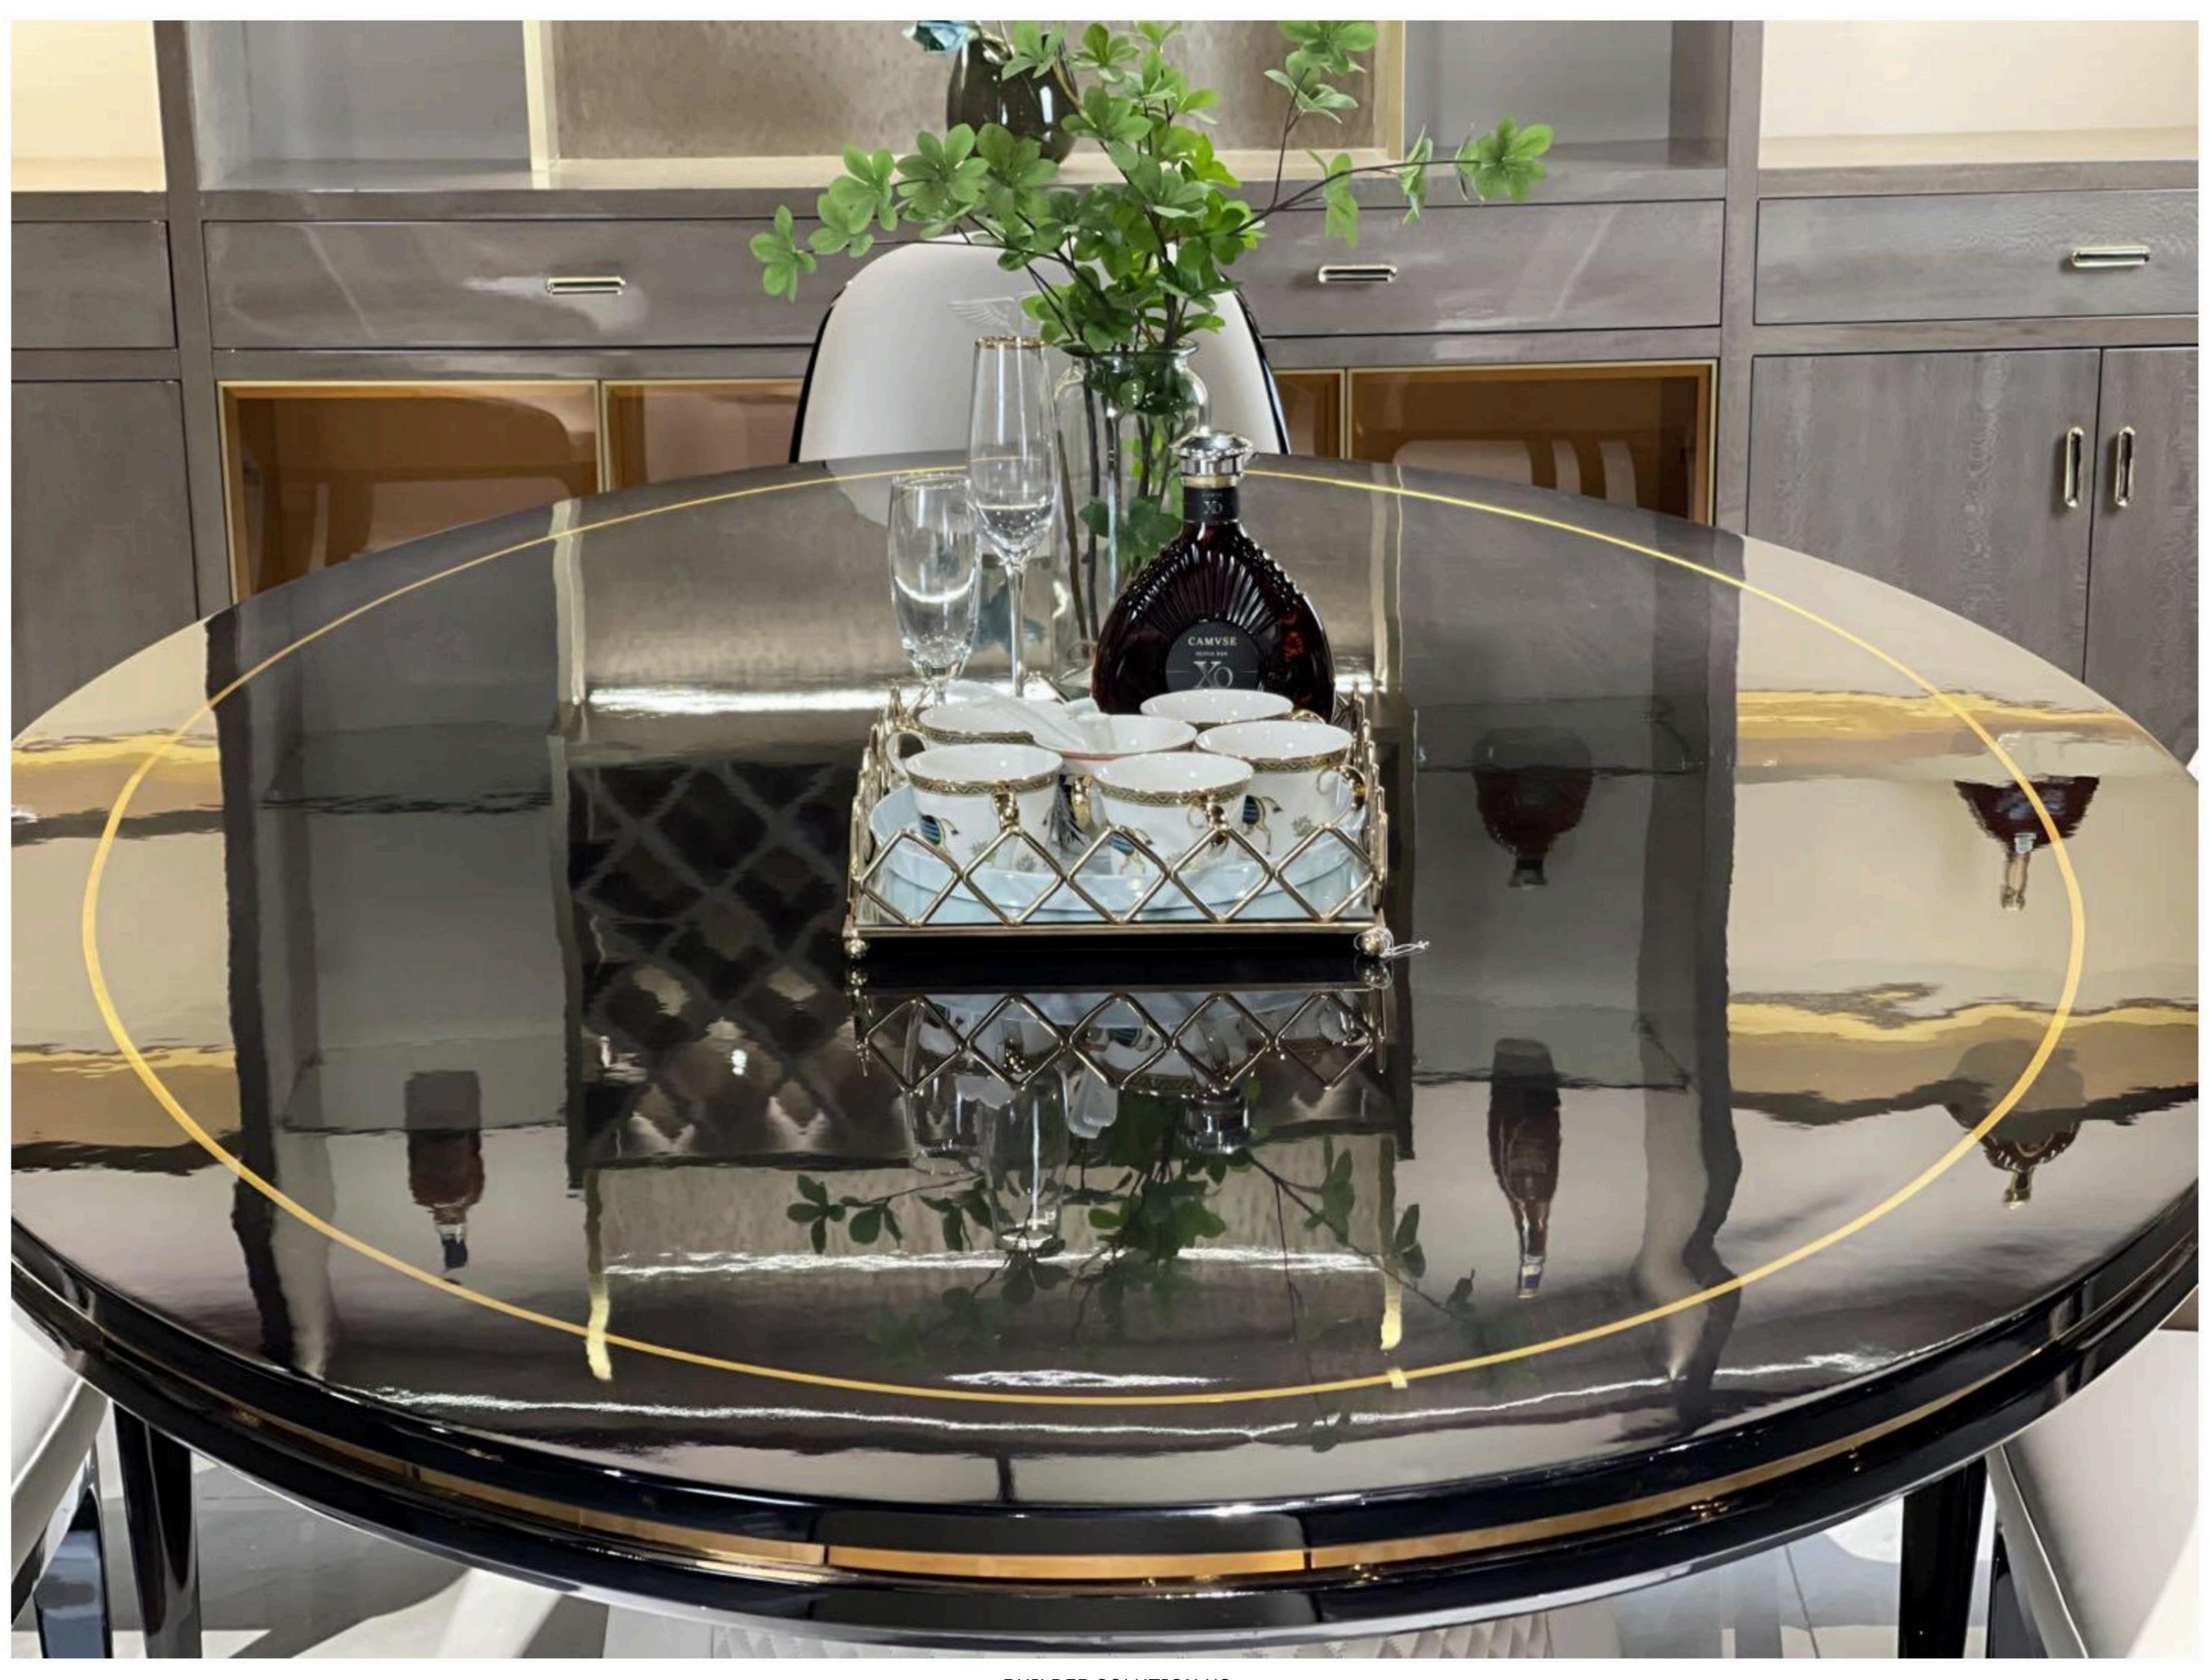

# living

BUILDER SOLUTION US

Each piece of furniture, using the best materials, uphold the spirit of Chinese craftsmen extraordinary production process, classic design essence and luxury elegant style, continue to show the world the noble, elegant and meticulous work of high-quality home.

All of our products, continuing Bingley's process requirements, leather selection is extremely strict, wood from around the world: Nanmu, Beech, OAK and so on. In terms of Color matching to rich ivory white and brown ash-based Color Palette, with light beige and ivory for decoration.

Light luxury style space to metal, leather neutral tone, with the purity of color transfer delicate texture. Simple modeling, smooth lines of furniture combination, creating a stable, coordinated, warm space feeling, to meet the needs of modern young families light luxury.

RC series presents an elegant attitude to life, but also a high degree of design display, it is full of luxurious temperament connotation, and the use of light embodiment, on the elegant slightly metal decoration, formed a natural and extreme home style.