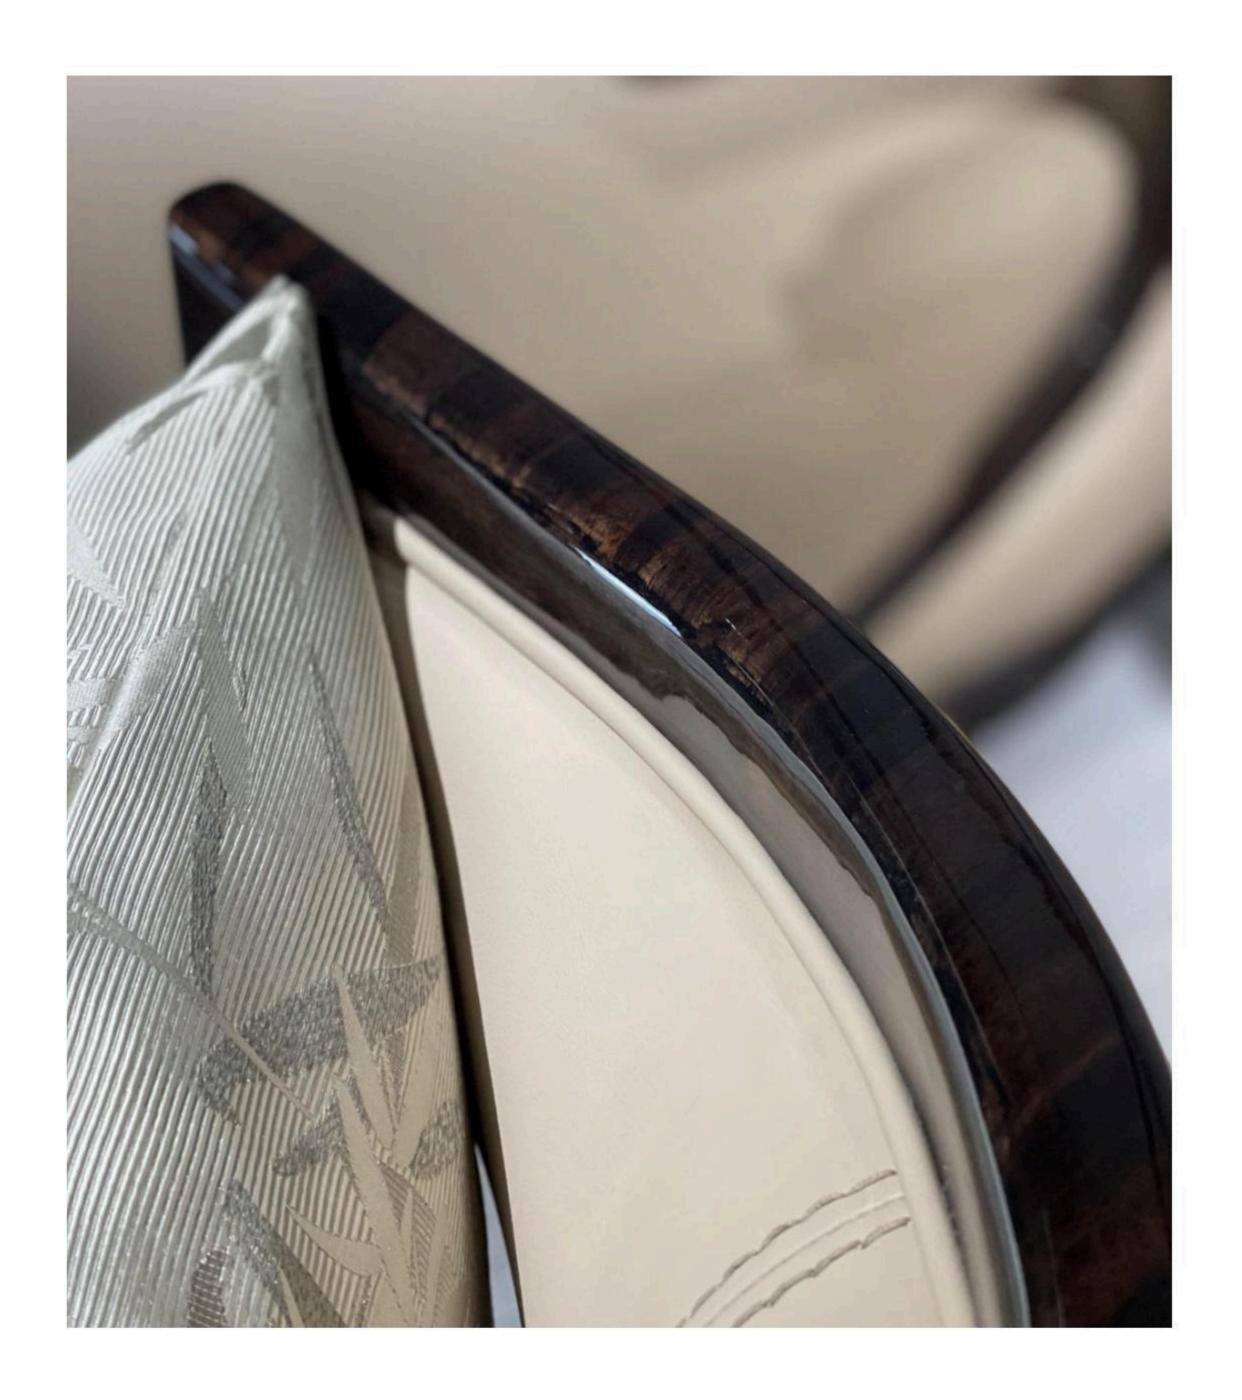

All of our products, continuing Bingley's process requirements, leather selection is extremely strict, wood from around the world: Nanmu, Beech, OAK and so on. In terms of Color matching to rich ivory white and brown ash-based Color Palette, with light beige and ivory for decoration.

RC series presents an elegant attitude to life, but also a high degree of design display, it is full of luxurious temperament connotation, and the use of light embodiment, on the elegant slightly metal decoration, formed a natural and extreme home style.