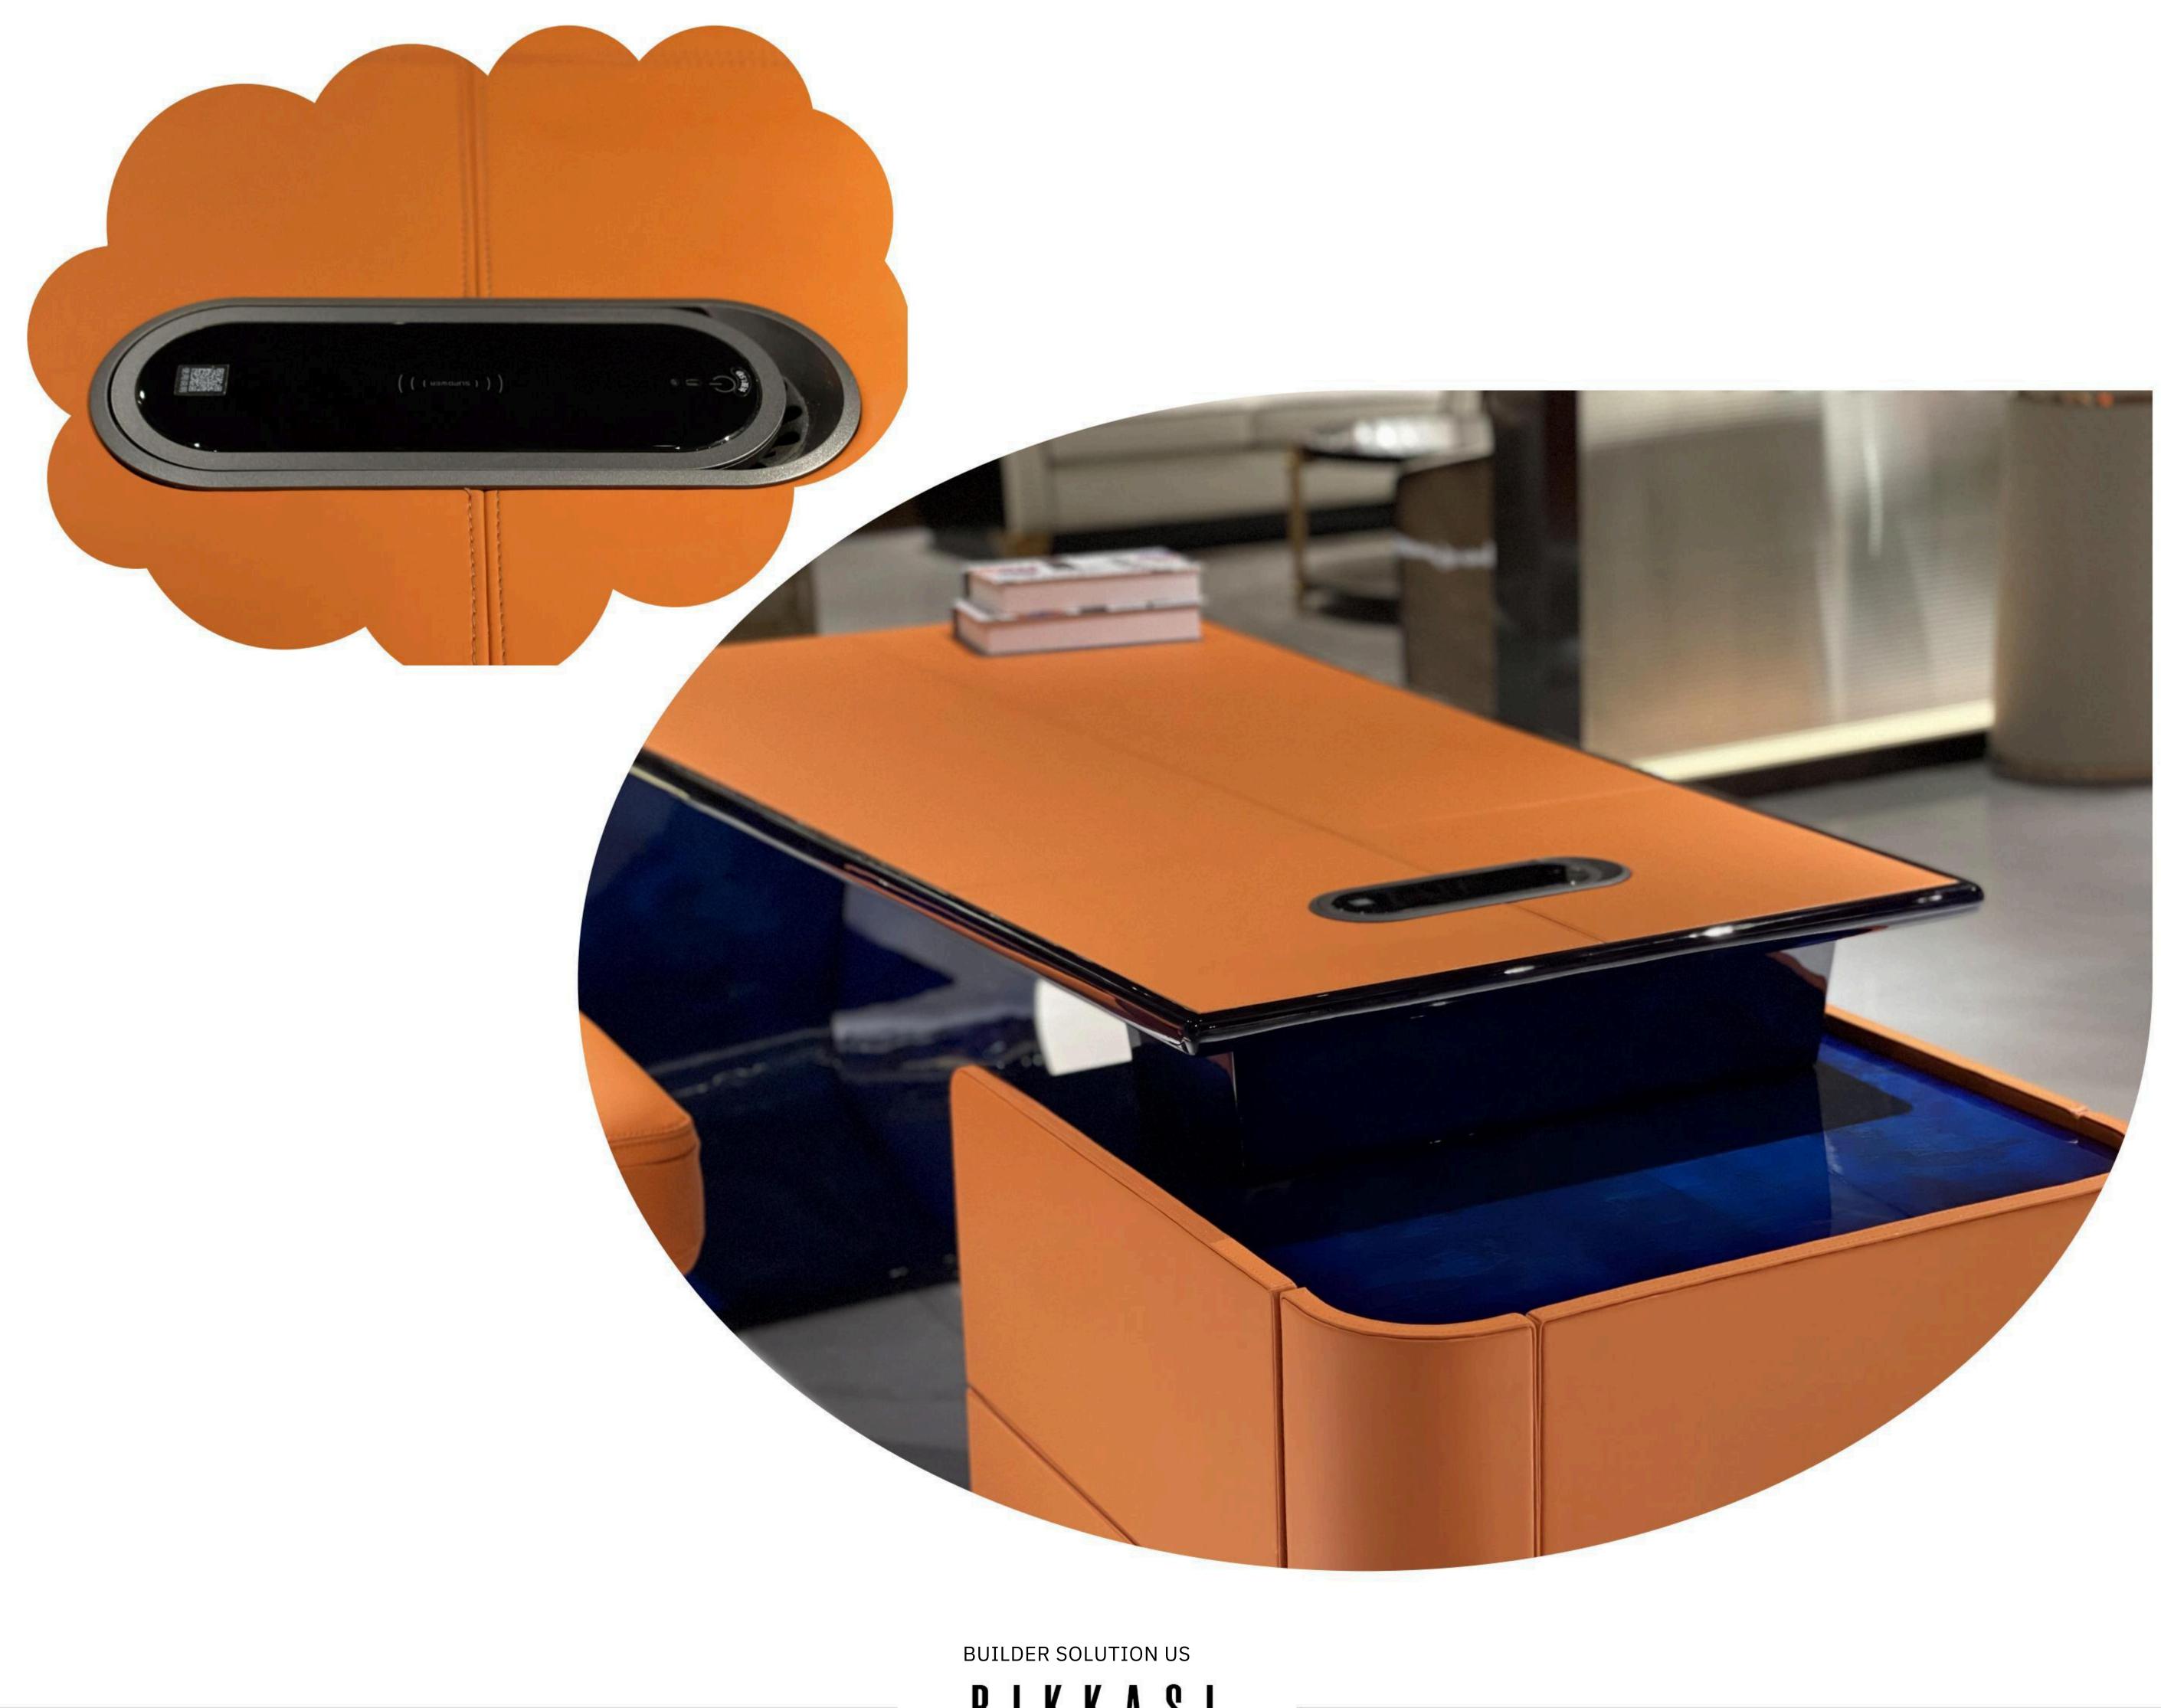

raftsmen extraordinary production process, classic design essence and luxury elegant style, continue to show the world the noble, elegant and meticulous work of high-quality home.







All of our products, continuing Bingley's process requirements, leather selection is extremely strict, wood from around the world: Nanmu, Beech, OAK and so on. In terms of Color matching to rich ivory white and brown ash-based Color Palette, with light beige and ivory for decoration.









Light luxury style space to metal, leather neutral tone, with the purity of color transfer delicate texture. Simple modeling, smooth lines of furniture combination, creating a stable, coordinated, warm space feeling, to meet the needs of modern young families light luxury.

































































































RC series presents an elegant attitude to life, but also a high degree of design display, it is full of luxurious temperament connotation, and the use of light embodiment, on the elegant slightly metal decoration, formed a natural and extreme home style.



















































The place of eagerness is no longer in the distance, it can appear where we are. Reflects all the small aspects that make up an individual. The little story is filled with the deep self in our hearts, sometimes cautious, sometimes with a touch of luxury





FROM THE DESIGN TO THE FINISHED PRODUCT, IT' S REALLY DEDICATED





































Personality pursuit, unique charm, make every experience more comfortable and rela