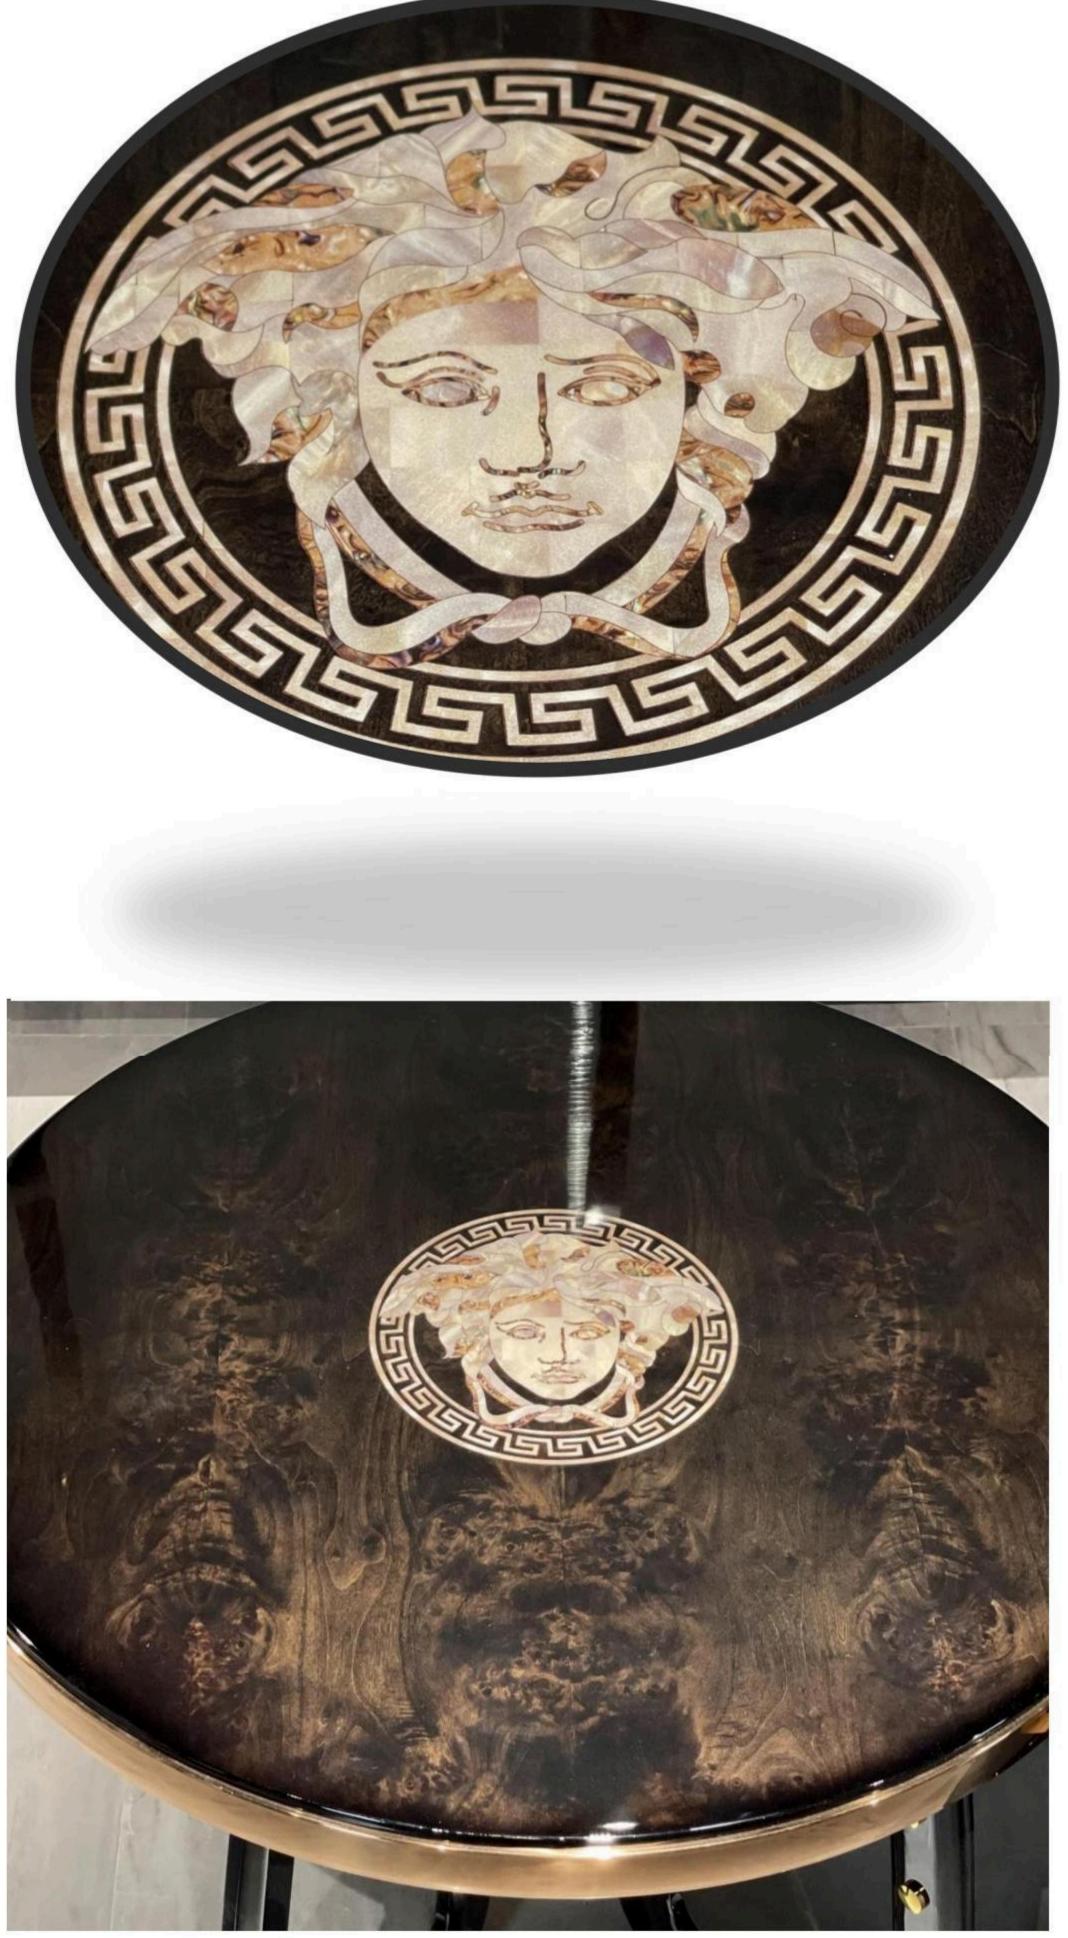

All of our products, continuing Bingley's process requirements, leather selection is extremely strict, wood from around the world: Nanmu, Beech, OAK and so on. In terms of Color matching to rich ivory white and brown ash-based Color Palette, with light beige and ivory for decoration.

RC series presents an elegant attitude to life, but also a high degree of design display, it is full of luxurious temperament connotation, and the use of light embodiment, on the elegant slightly metal decoration, formed a natural and extreme home style.