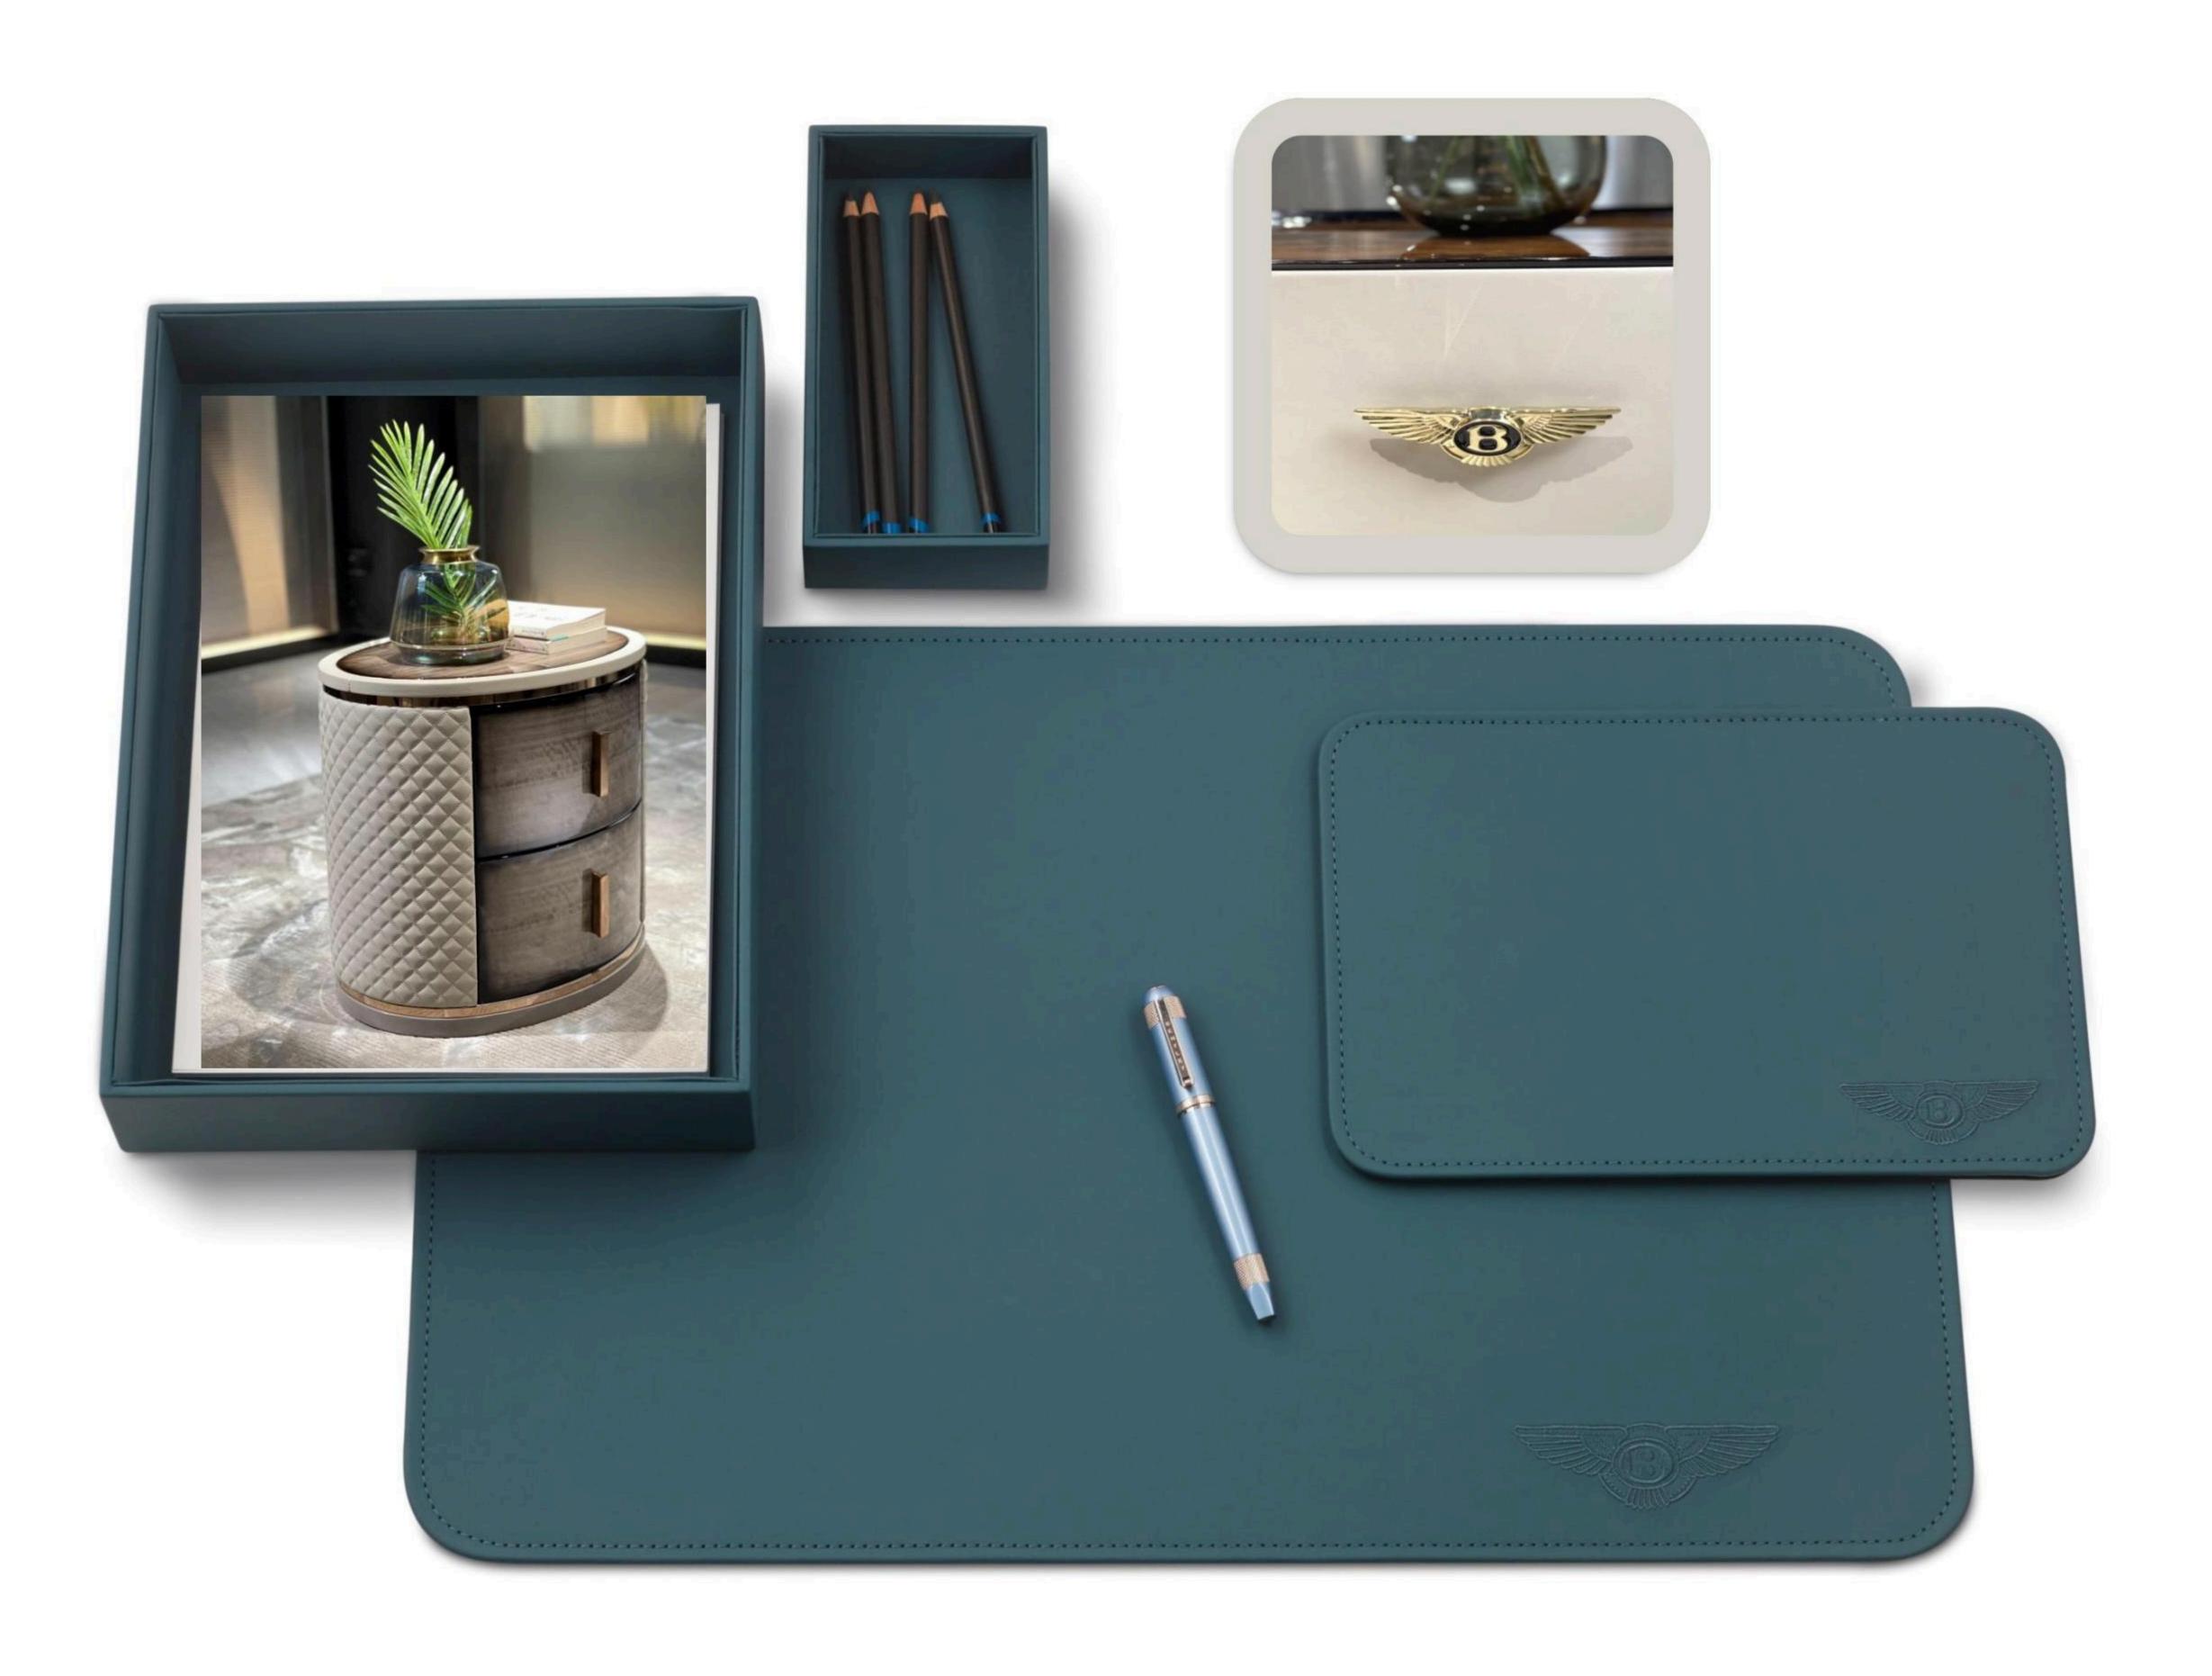

All of our products, continuing Bingley's process requirements, leather selection is extremely strict, wood from around the world: Nanmu, Beech, OAK and so on. In terms of Color matching to rich ivory white and brown ash-based Color Palette, with light beige and ivory for decoration.

Light luxury style space to metal, leather neutral tone, with the purity of color transfer delicate texture. Simple modeling, smooth lines of furniture combination, creating a stable, coordinated, warm space feeling, to meet the needs of modern young families light luxury.

RC series presents an elegant attitude to life, but also a high degree of design display, it is full of luxurious temperament connotation, and the use of light embodiment, on the elegant slightly metal decoration, formed a natural and extreme home style.