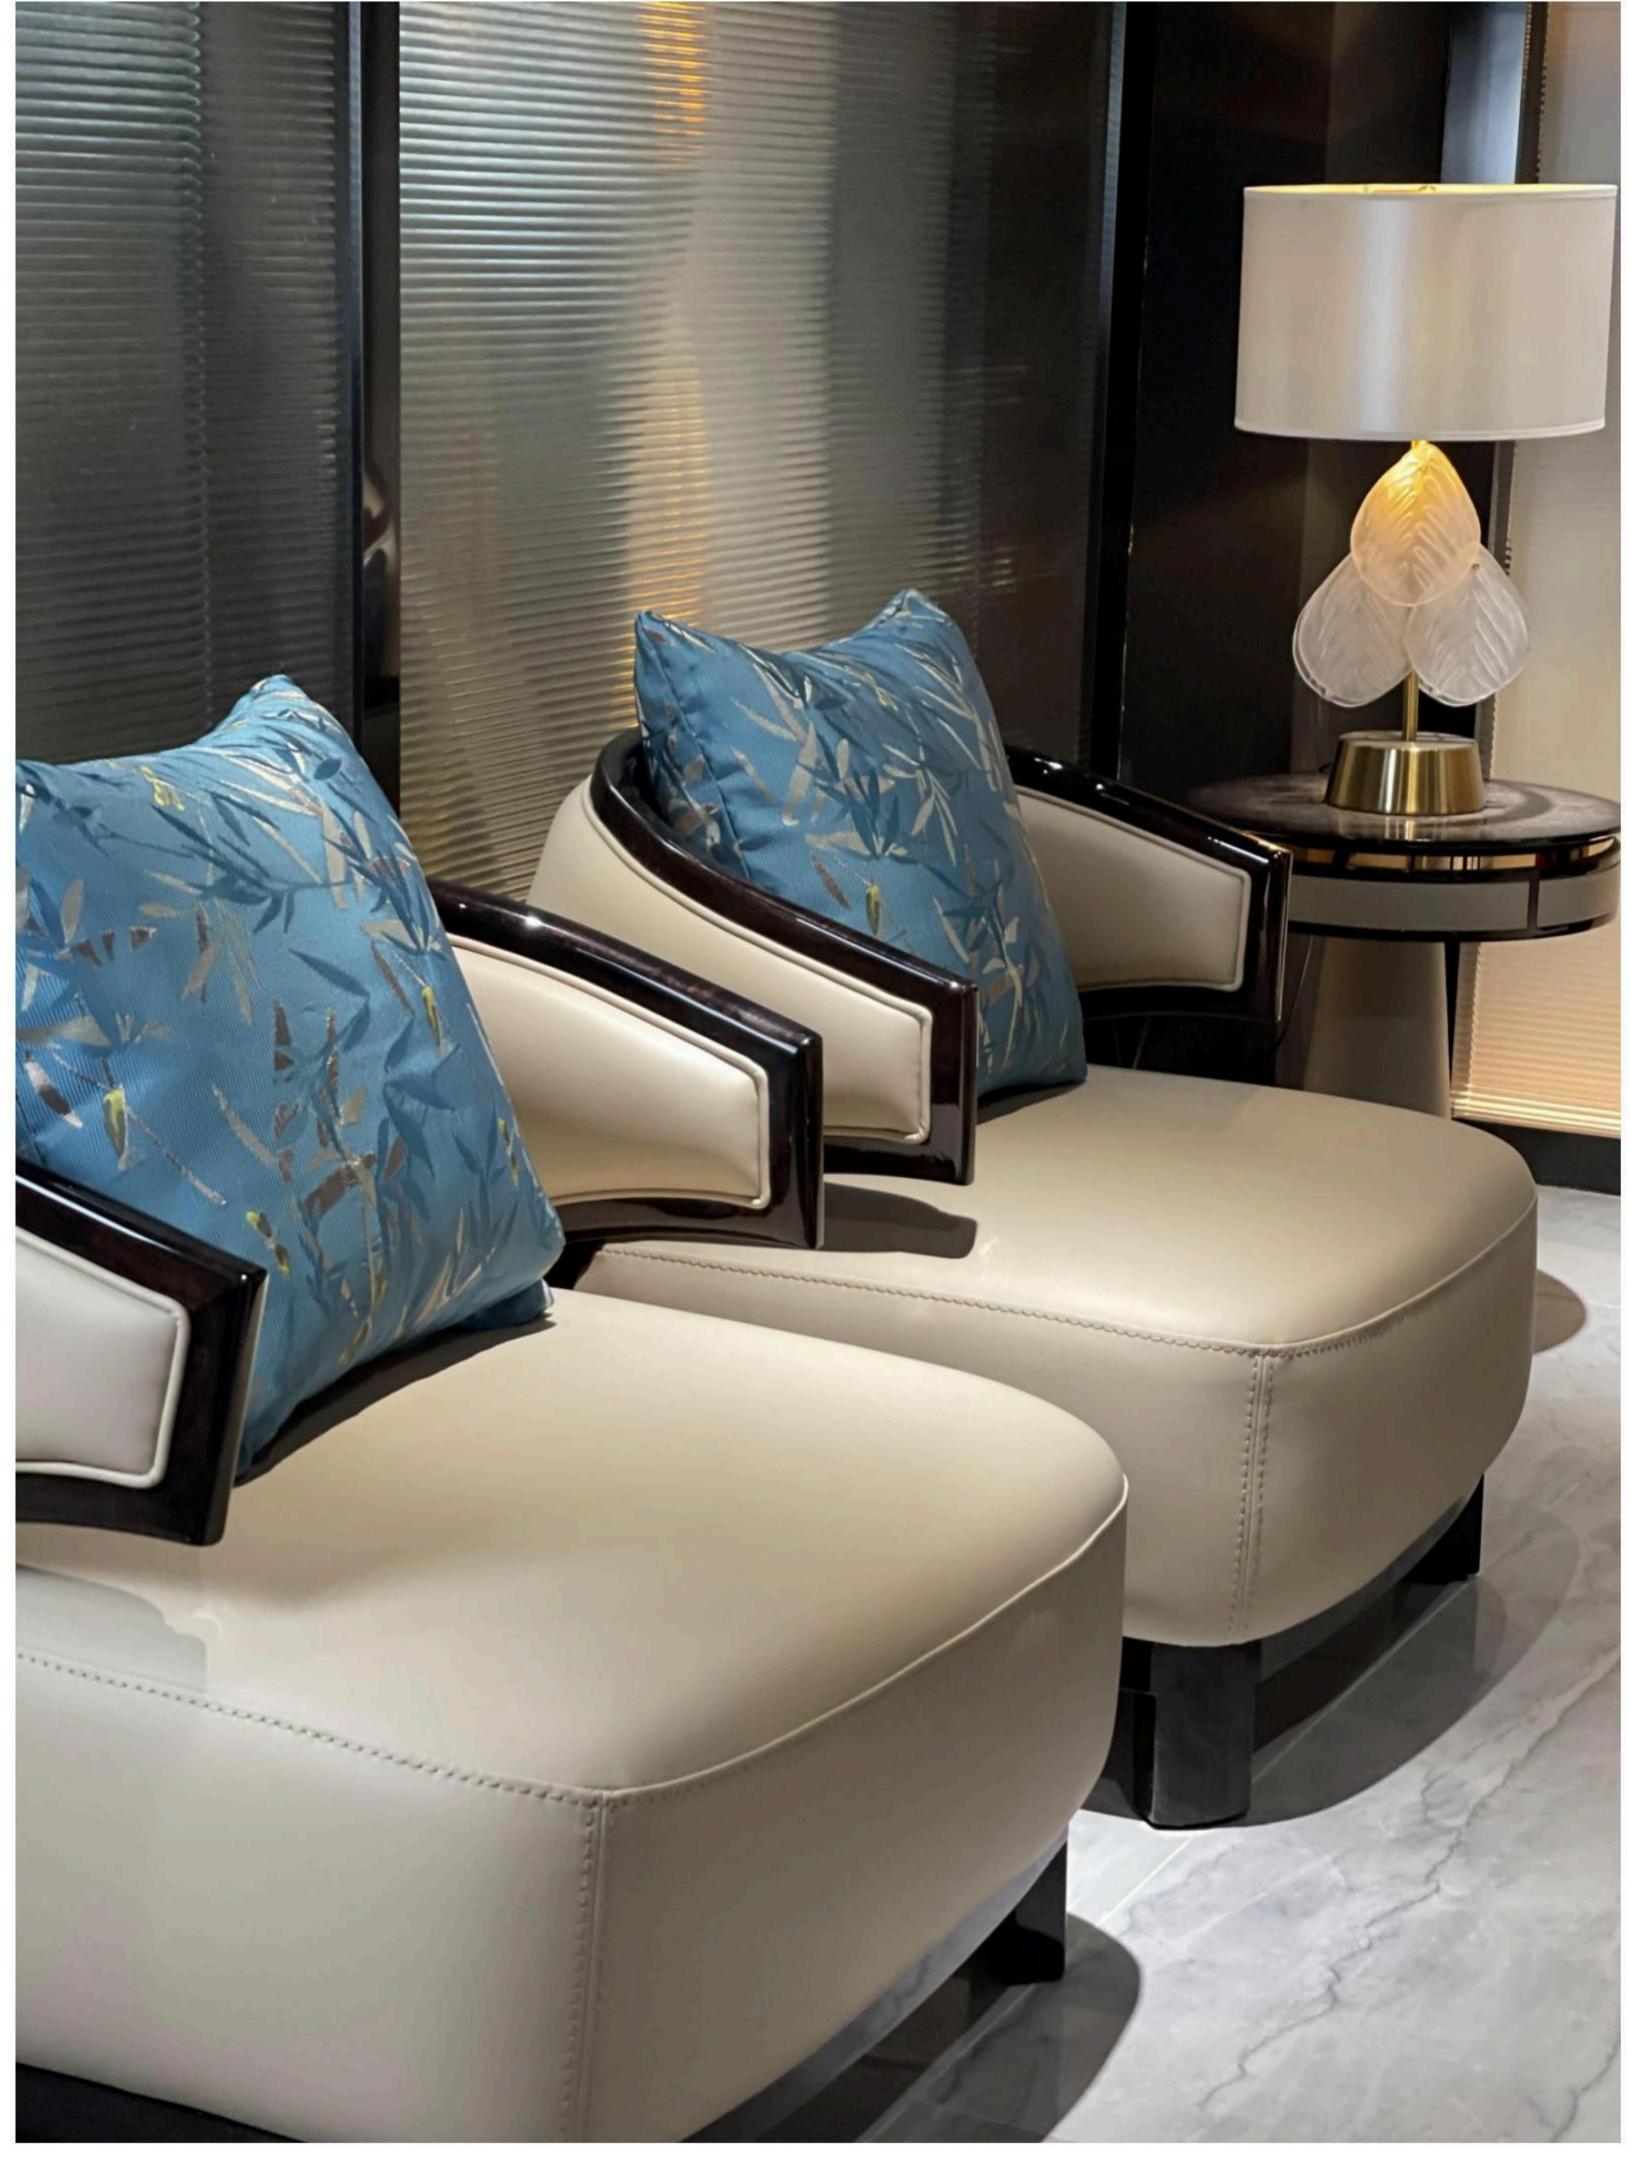

All of our products, continuing Bingley's process requirements, leather selection is extremely strict, wood from around the world: Nanmu, Beech, OAK and so on. In terms of Color matching to rich ivory white and brown ash-based Color Palette, with light beige and ivory for decoration.

Light luxury style space to metal, leather neutral tone, with the purity of color transfer delicate texture. Simple modeling, smooth lines of furniture combination, creating a stable, coordinated, warm space feeling, to meet the needs of modern young families light luxury.

RC series presents an elegant attitude to life, but also a high degree of design display, it is full of luxurious temperament connotation, and the use of light embodiment, on the elegant slightly metal decoration, formed a natural and extreme home style.