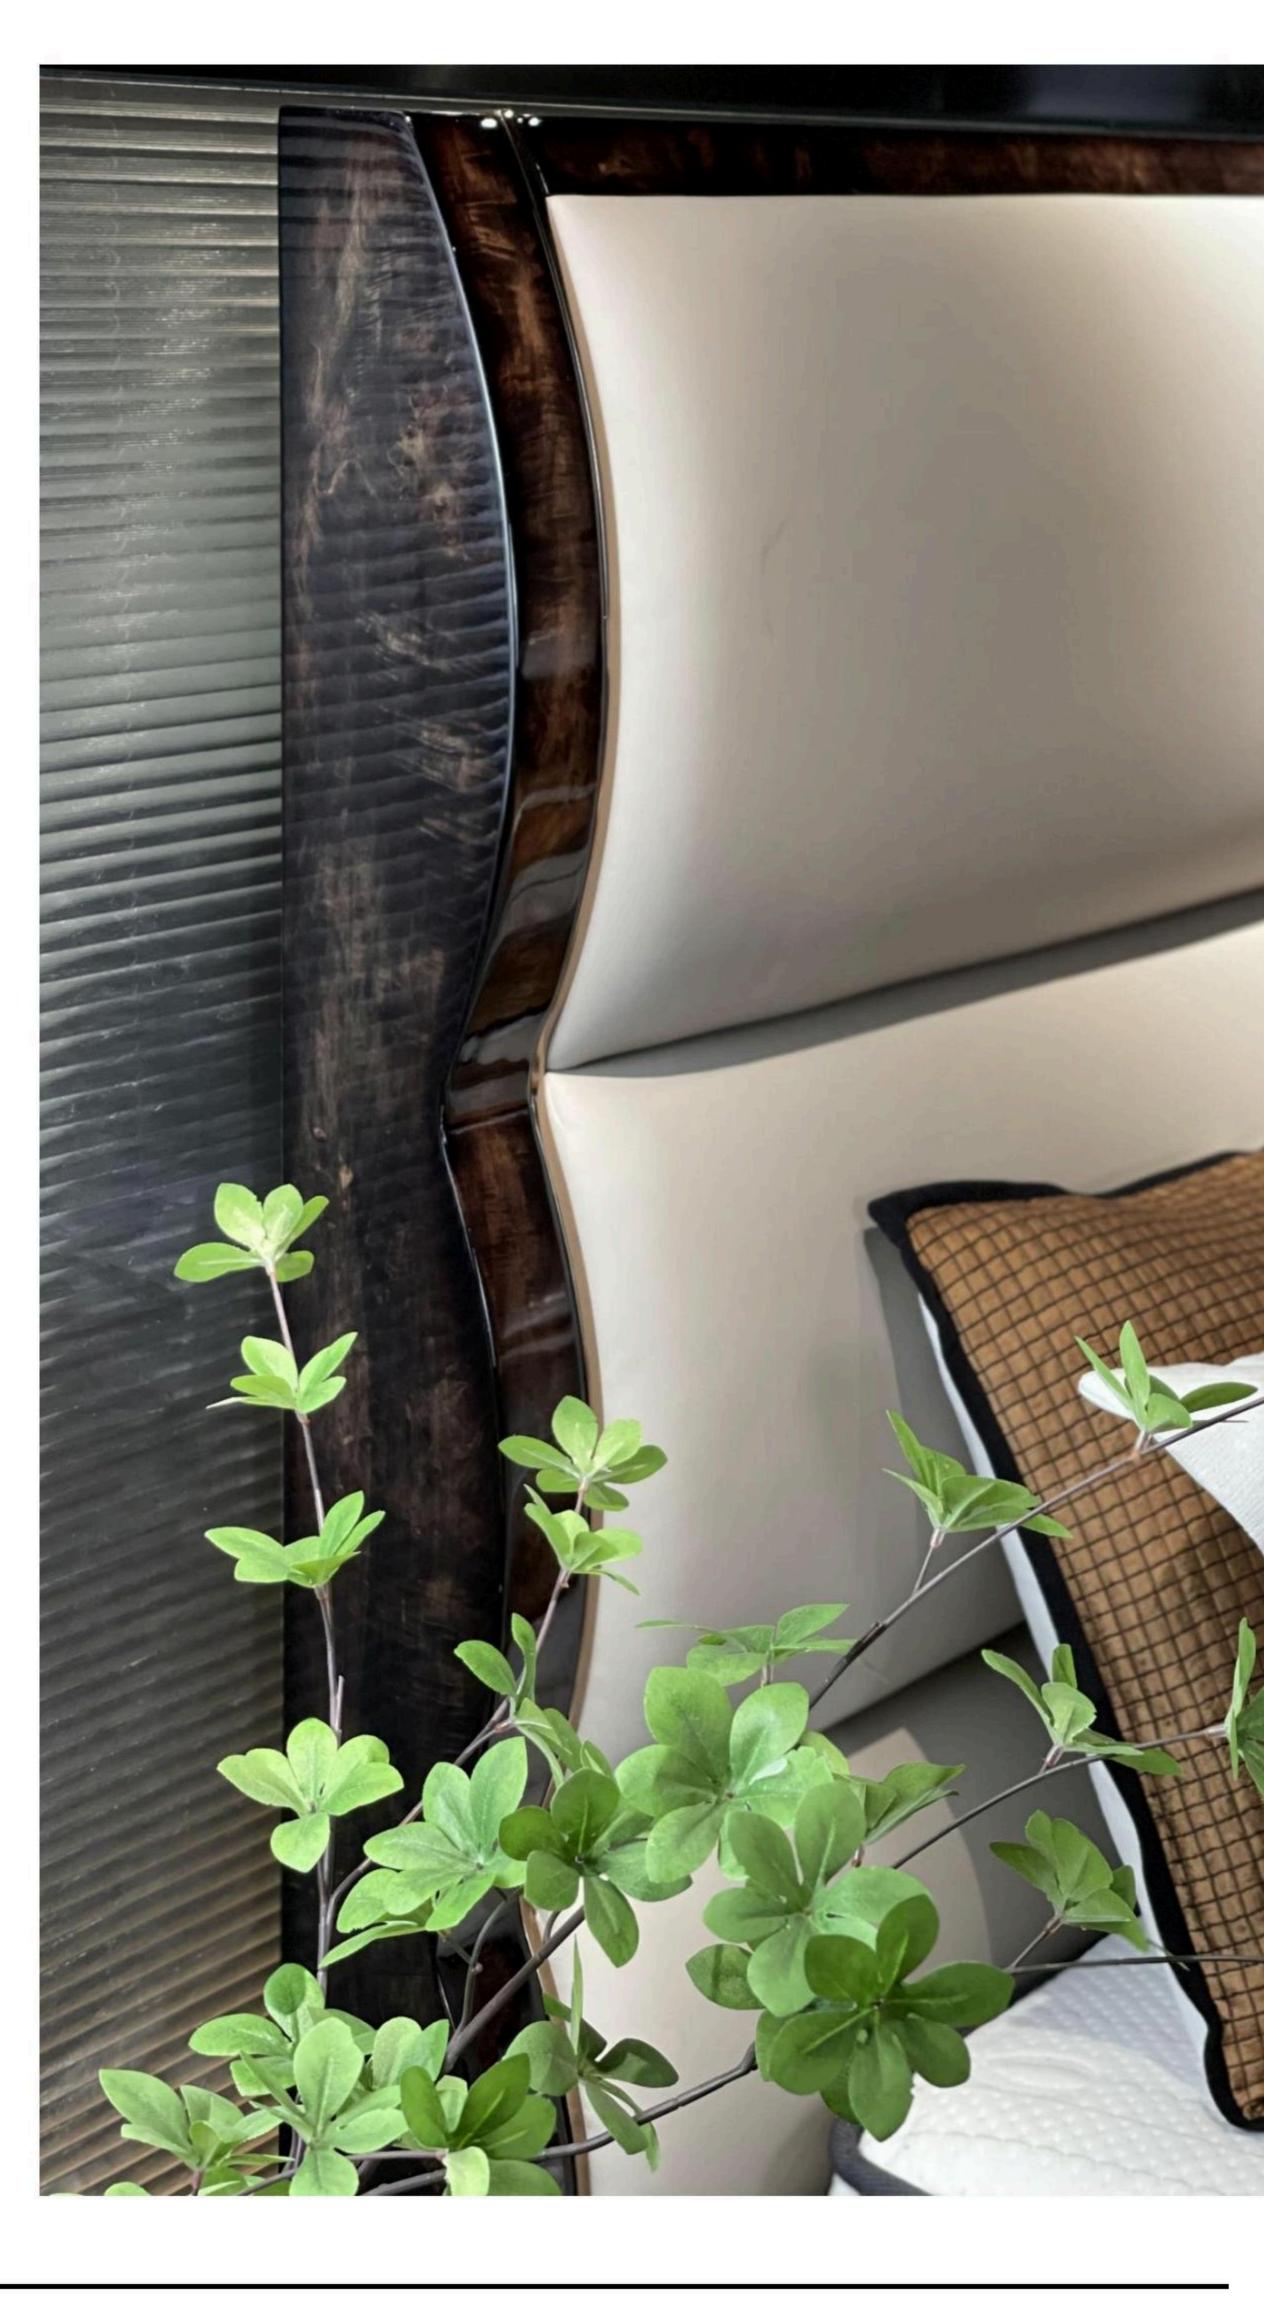

All of our products, continuing Bingley's process requirements, leather selection is extremely strict, wood from around the world: Nanmu, Beech, OAK and so on. In terms of Color matching to rich ivory white and brown ash-based Color Palette, with light beige and ivory for decoration.

Light luxury style space to metal, leather neutral tone, with the purity of color transfer delicate texture. Simple modeling, smooth lines of furniture combination, creating a stable, coordinated, warm space feeling, to meet the needs of modern young families light luxury.

RC series presents an elegant attitude to life, but also a high degree of design display, it is full of luxurious temperament connotation, and the use of light embodiment, on the elegant slightly metal decoration, formed a natural and extreme home style.