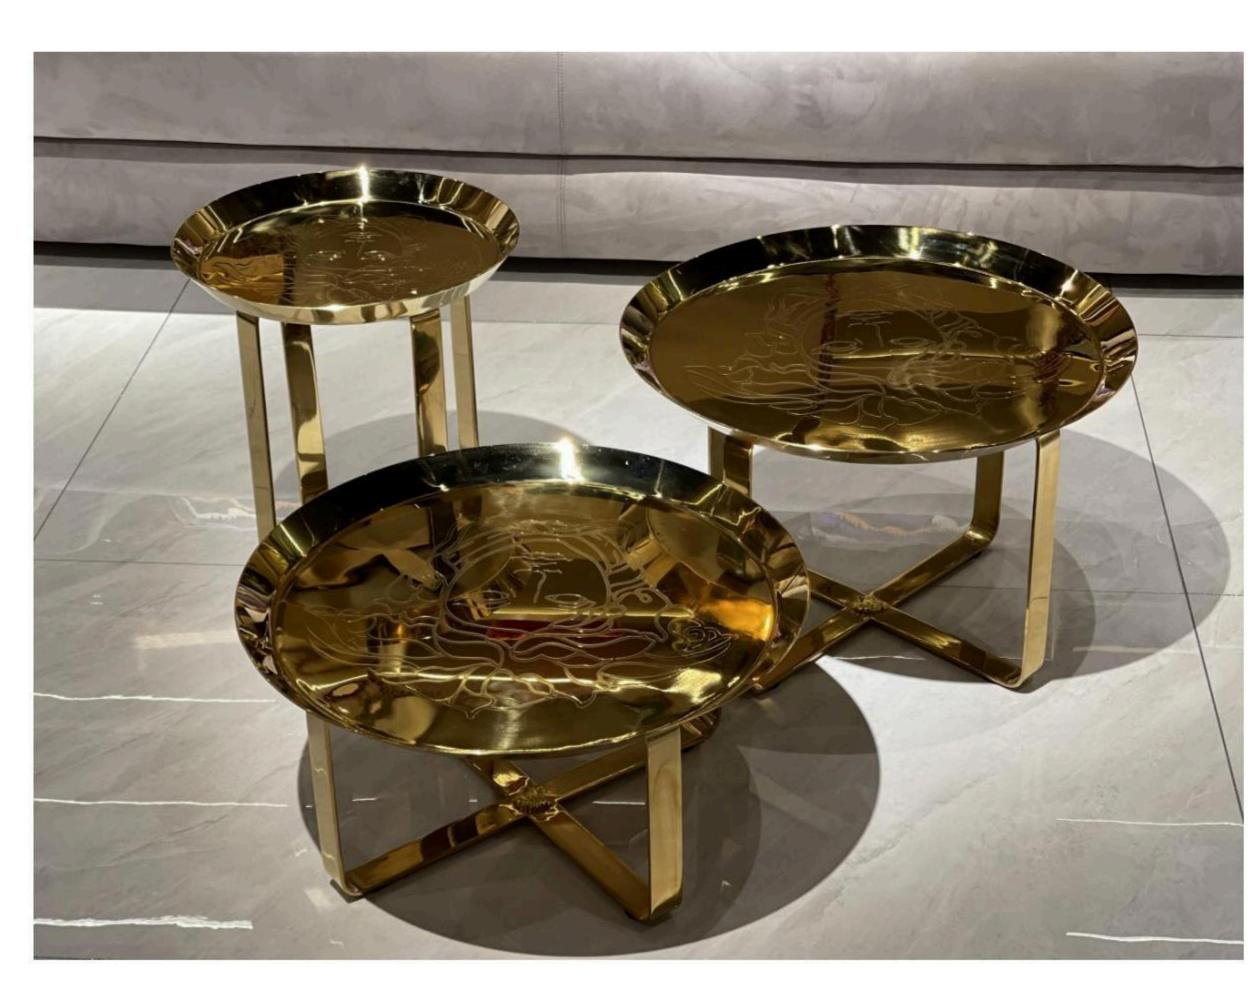

All of our products, continuing Bingley's process requirements, leather selection is extremely strict, wood from around the world: Nanmu, Beech, OAK and so on. In terms of Color matching to rich ivory white and brown ash-based Color Palette, with light beige and ivory for decoration.

Light luxury style space to metal, leather neutral tone, with the purity of color transfer delicate texture. Simple modeling, smooth lines of furniture combination, creating a stable, coordinated, warm space feeling, to meet the needs of modern young families light luxury.

RC series presents an elegant attitude to life, but also a high degree of design display, it is full of luxurious temperament connotation, and the use of light embodiment, on the elegant slightly metal decoration, formed a natural and extreme home style.