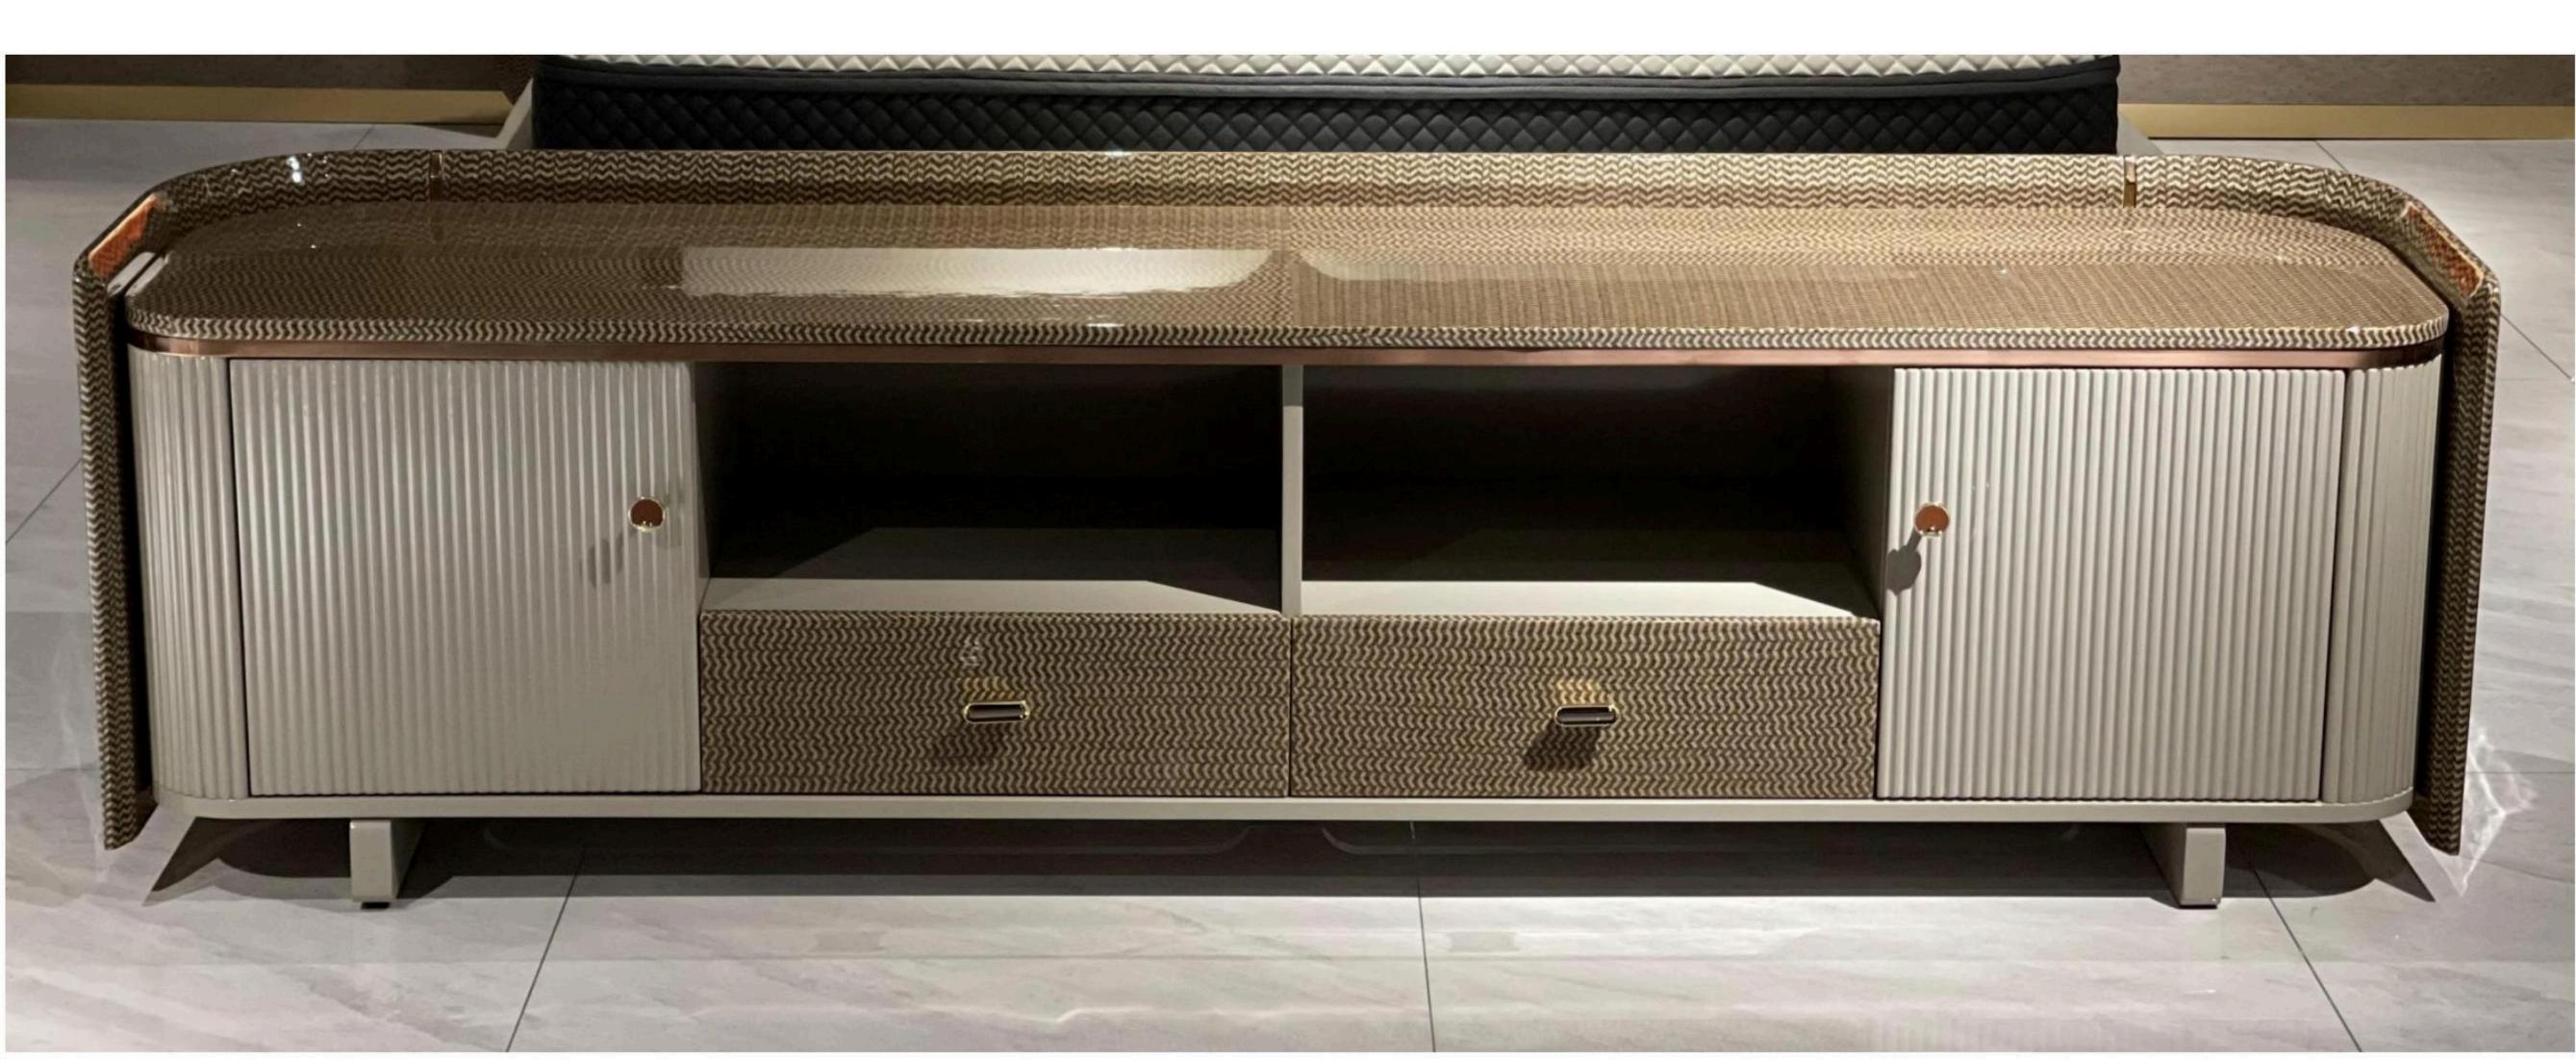

# living

BUILDER SOLUTION US

Each piece of furniture, using the best materials, uphold the spirit of Chinese craftsmen extraordinary production process, classic design essence and luxury elegant style, continue to show the world the noble, elegant and meticulous work of high-quality home.

All of our products, continuing Bingley's process requirements, leather selection is extremely strict, wood from around the world: Nanmu, Beech, OAK and so on. In terms of Color matching to rich ivory white and brown ash-based Color Palette, with light beige and ivory for decoration.