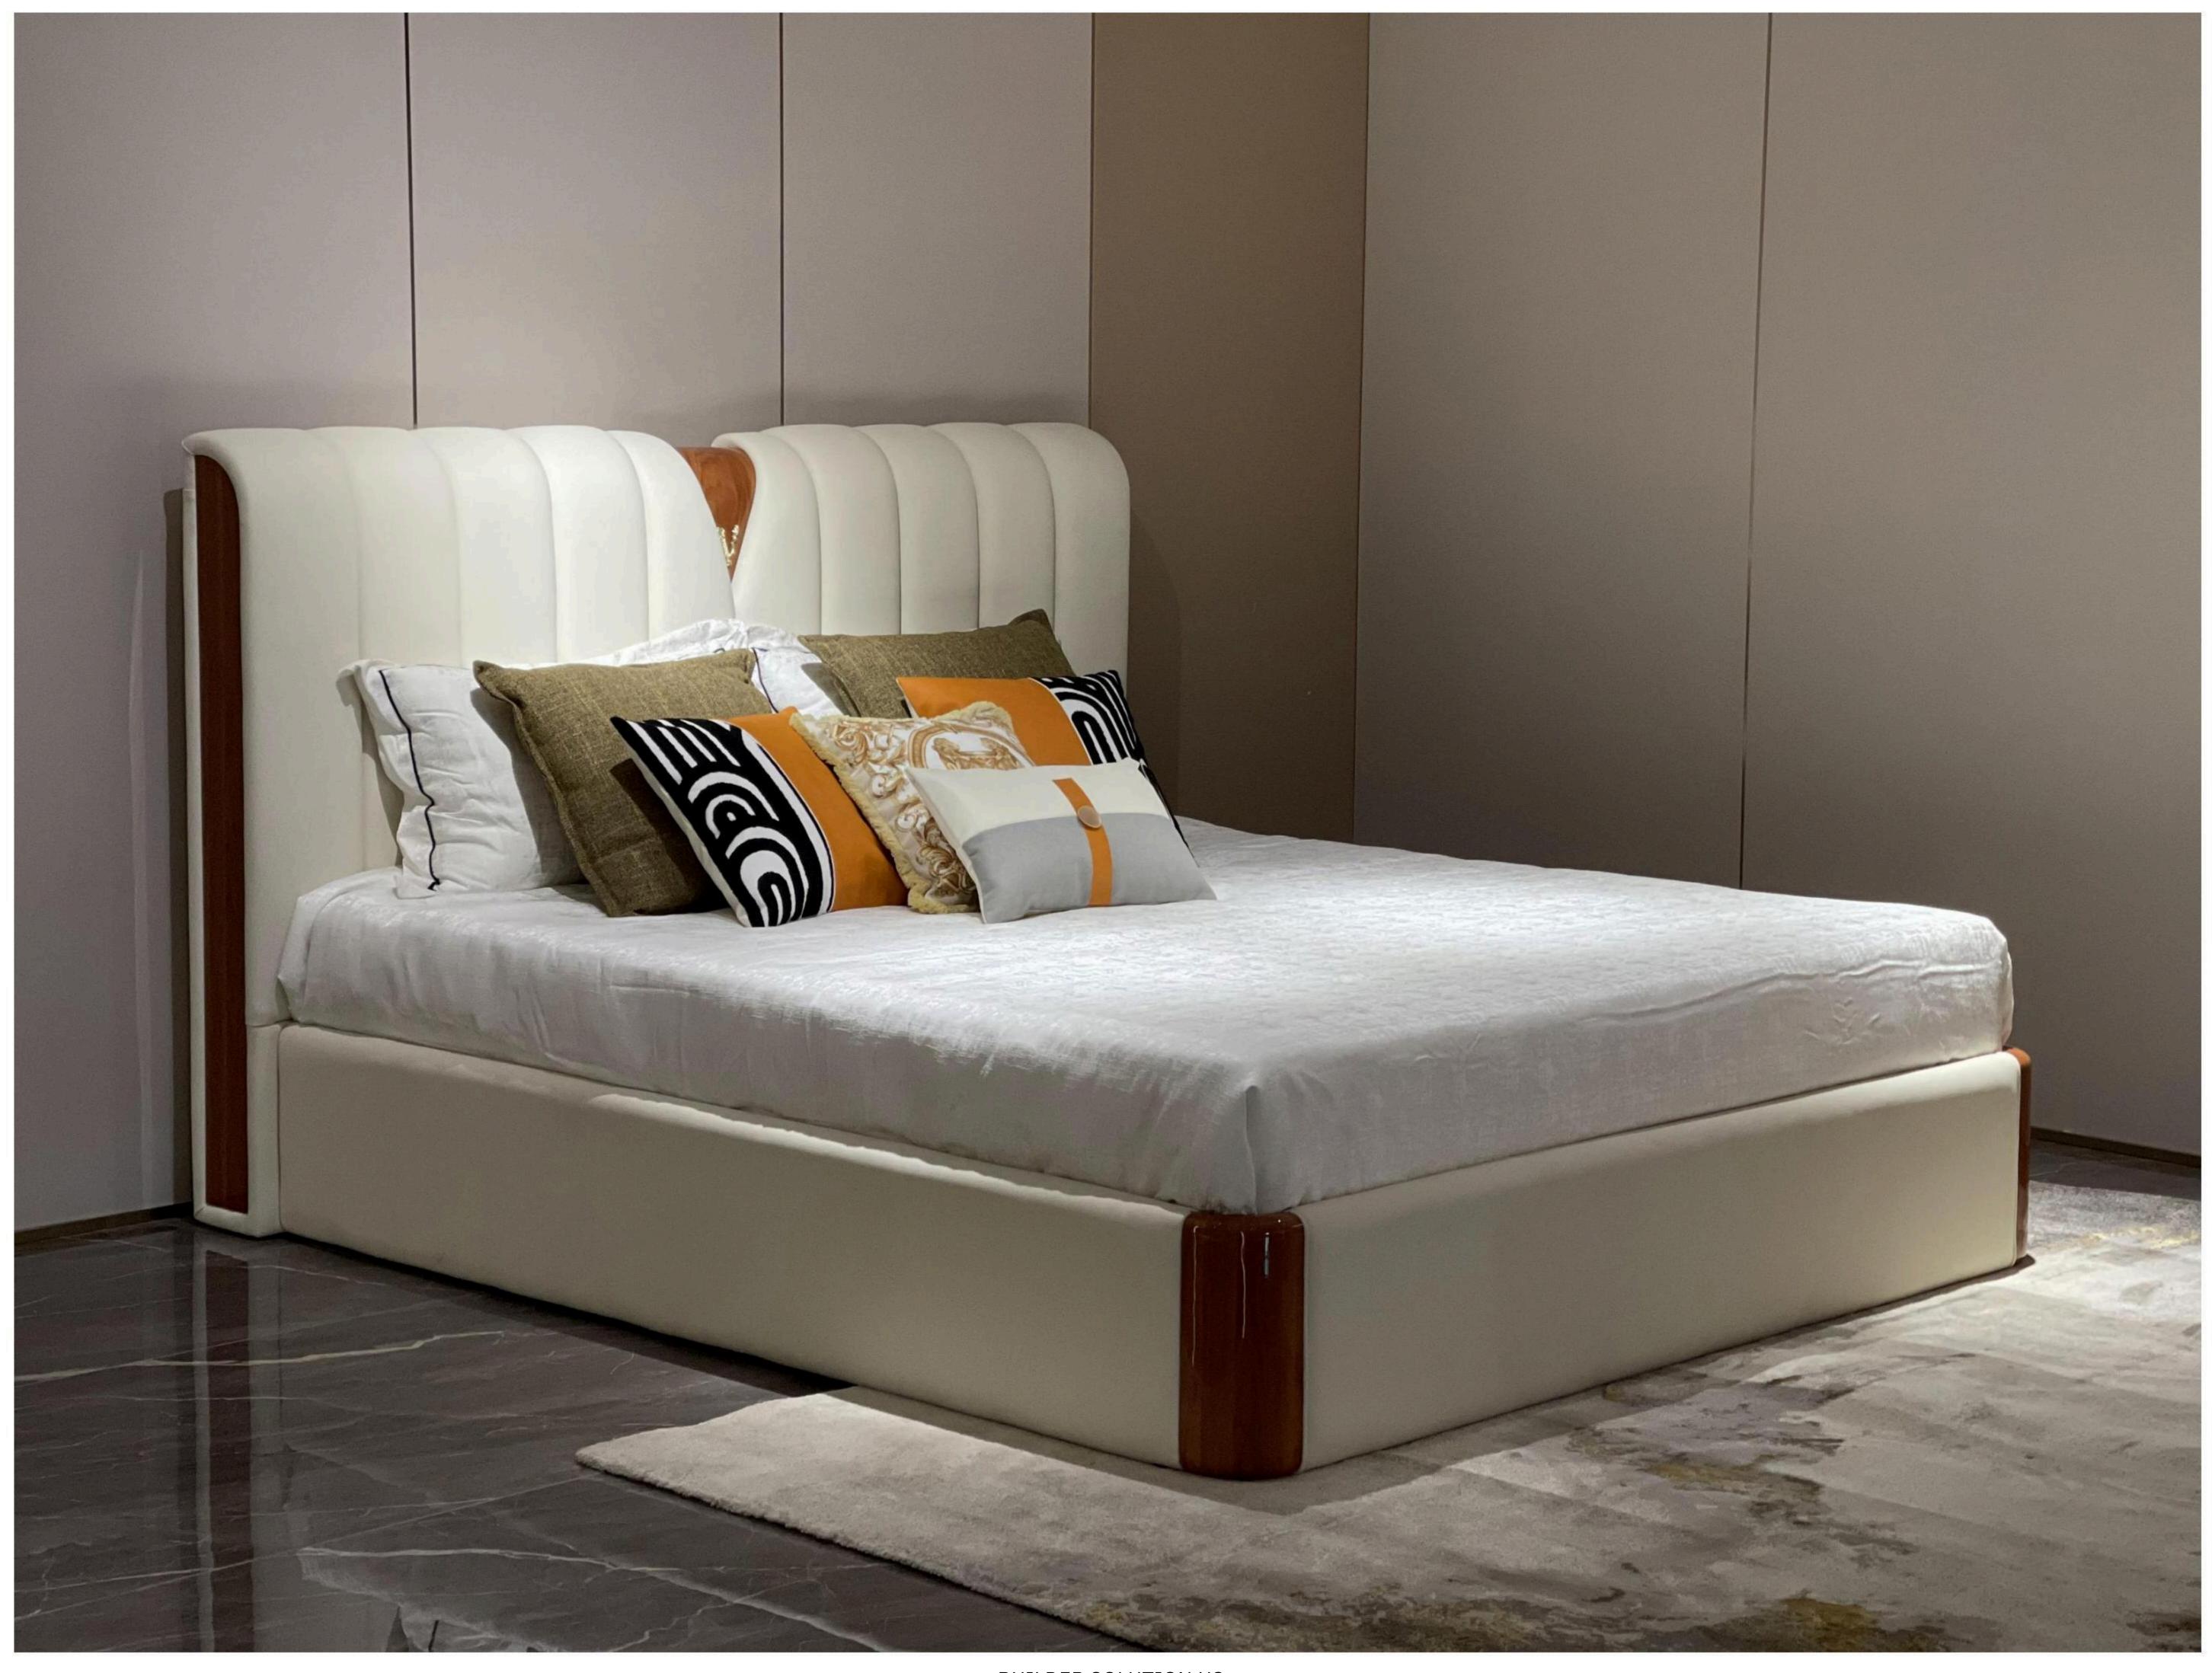

# living

BUILDER SOLUTION US

Each piece of furniture, using the best materials, uphold the spirit of Chinese craftsmen extraordinary production process, classic design essence and luxury elegant style, continue to show the world the noble, elegant and meticulous work of high-quality home.

All of our products, continuing Bingley's process requirements, leather selection is extremely strict, wood from around the world: Nanmu, Beech, OAK and so on. In terms of Color matching to rich ivory white and brown ash-based Color Palette, with light beige and ivory for decoration.

Light luxury style space to metal, leather neutral tone, with the purity of color transfer delicate texture. Simple modeling, smooth lines of furniture combination, creating a stable, coordinated, warm space feeling, to meet the needs of modern young families light luxury.