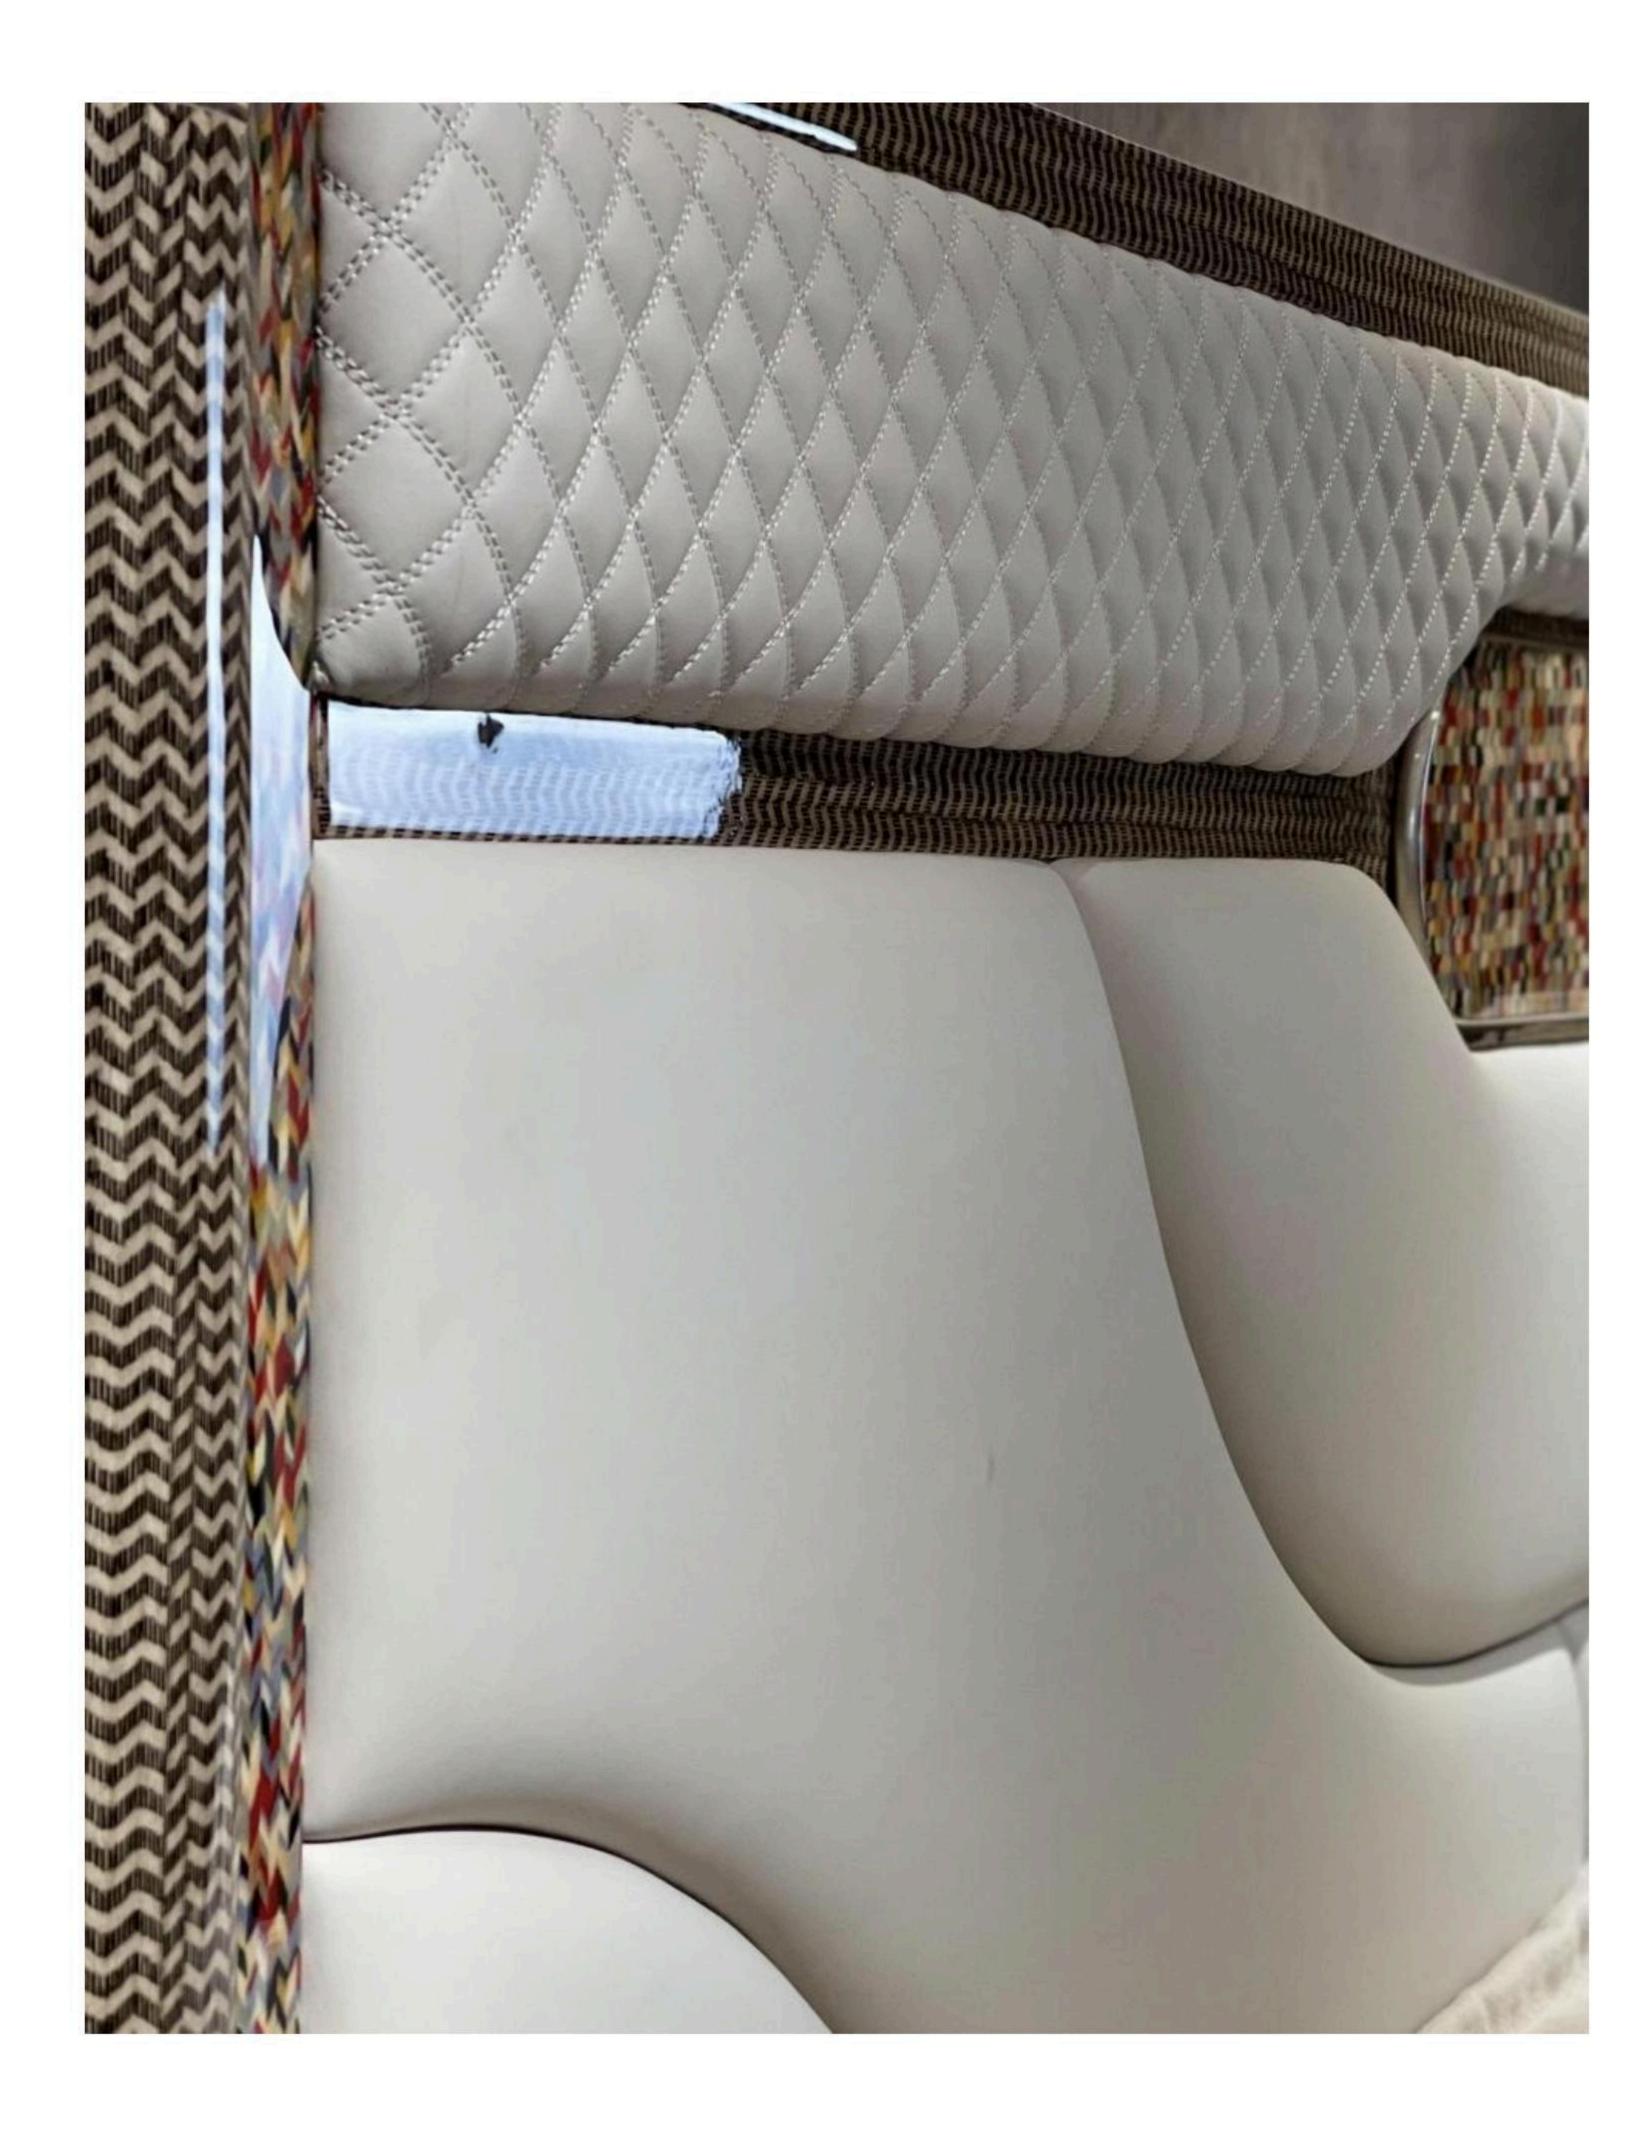

All of our products, continuing Bingley's process requirements, leather selection is extremely strict, wood from around the world: Nanmu, Beech, OAK and so on. In terms of Color matching to rich ivory white and brown ash-based Color Palette, with light beige and ivory for decoration.

Light luxury style space to metal, leather neutral tone, with the purity of color transfer delicate texture. Simple modeling, smooth lines of furniture combination, creating a stable, coordinated, warm space feeling, to meet the needs of modern young families light luxury.