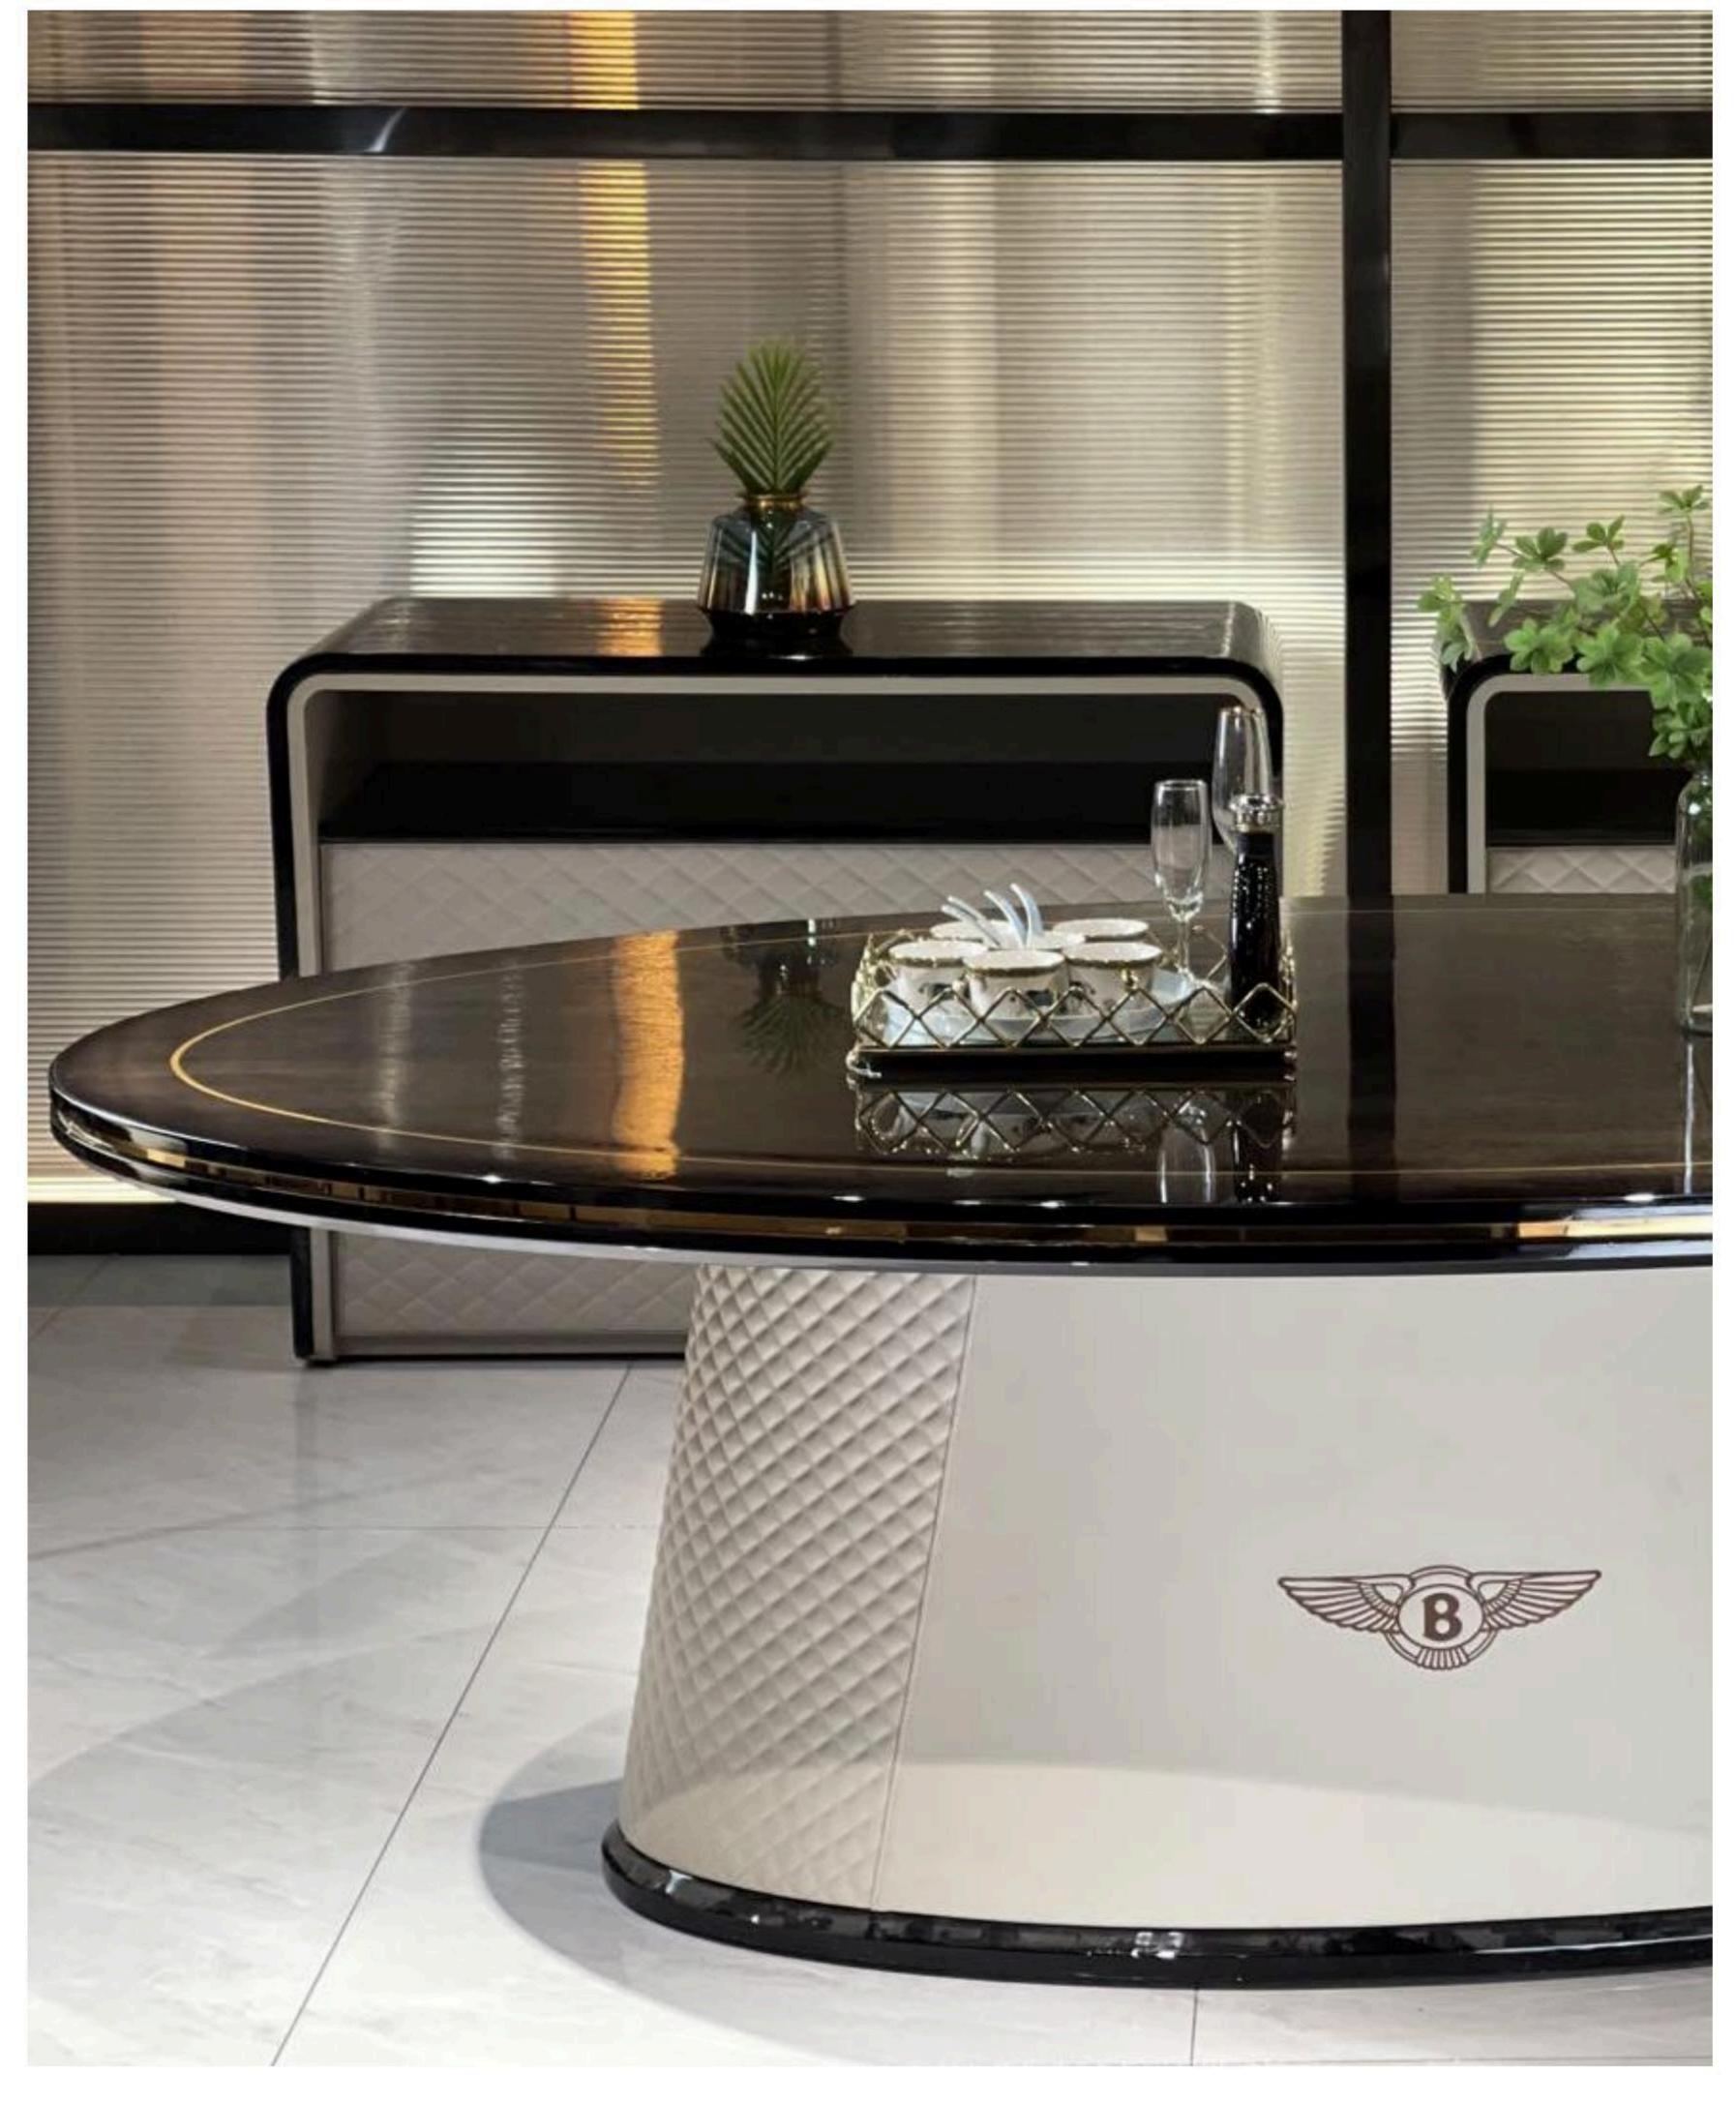

# living

BUILDER SOLUTION US

Each piece of furniture, using the best materials, uphold the spirit of Chinese craftsmen extraordinary production process, classic design essence and luxury elegant style, continue to show the world the noble, elegant and meticulous work of high-quality home.

All of our products, continuing Bingley's process requirements, leather selection is extremely strict, wood from around the world: Nanmu, Beech, OAK and so on. In terms of Color matching to rich ivory white and brown ash-based Color Palette, with light beige and ivory for decoration.

Light luxury style space to metal, leather neutral tone, with the purity of color transfer delicate texture. Simple modeling, smooth lines of furniture combination, creating a stable, coordinated, warm space feeling, to meet the needs of modern young families light luxury.

RC series presents an elegant attitude to life, but also a high degree of design display, it is full of luxurious temperament connotation, and the use of light embodiment, on the elegant slightly metal decoration, formed a natural and extreme home style.