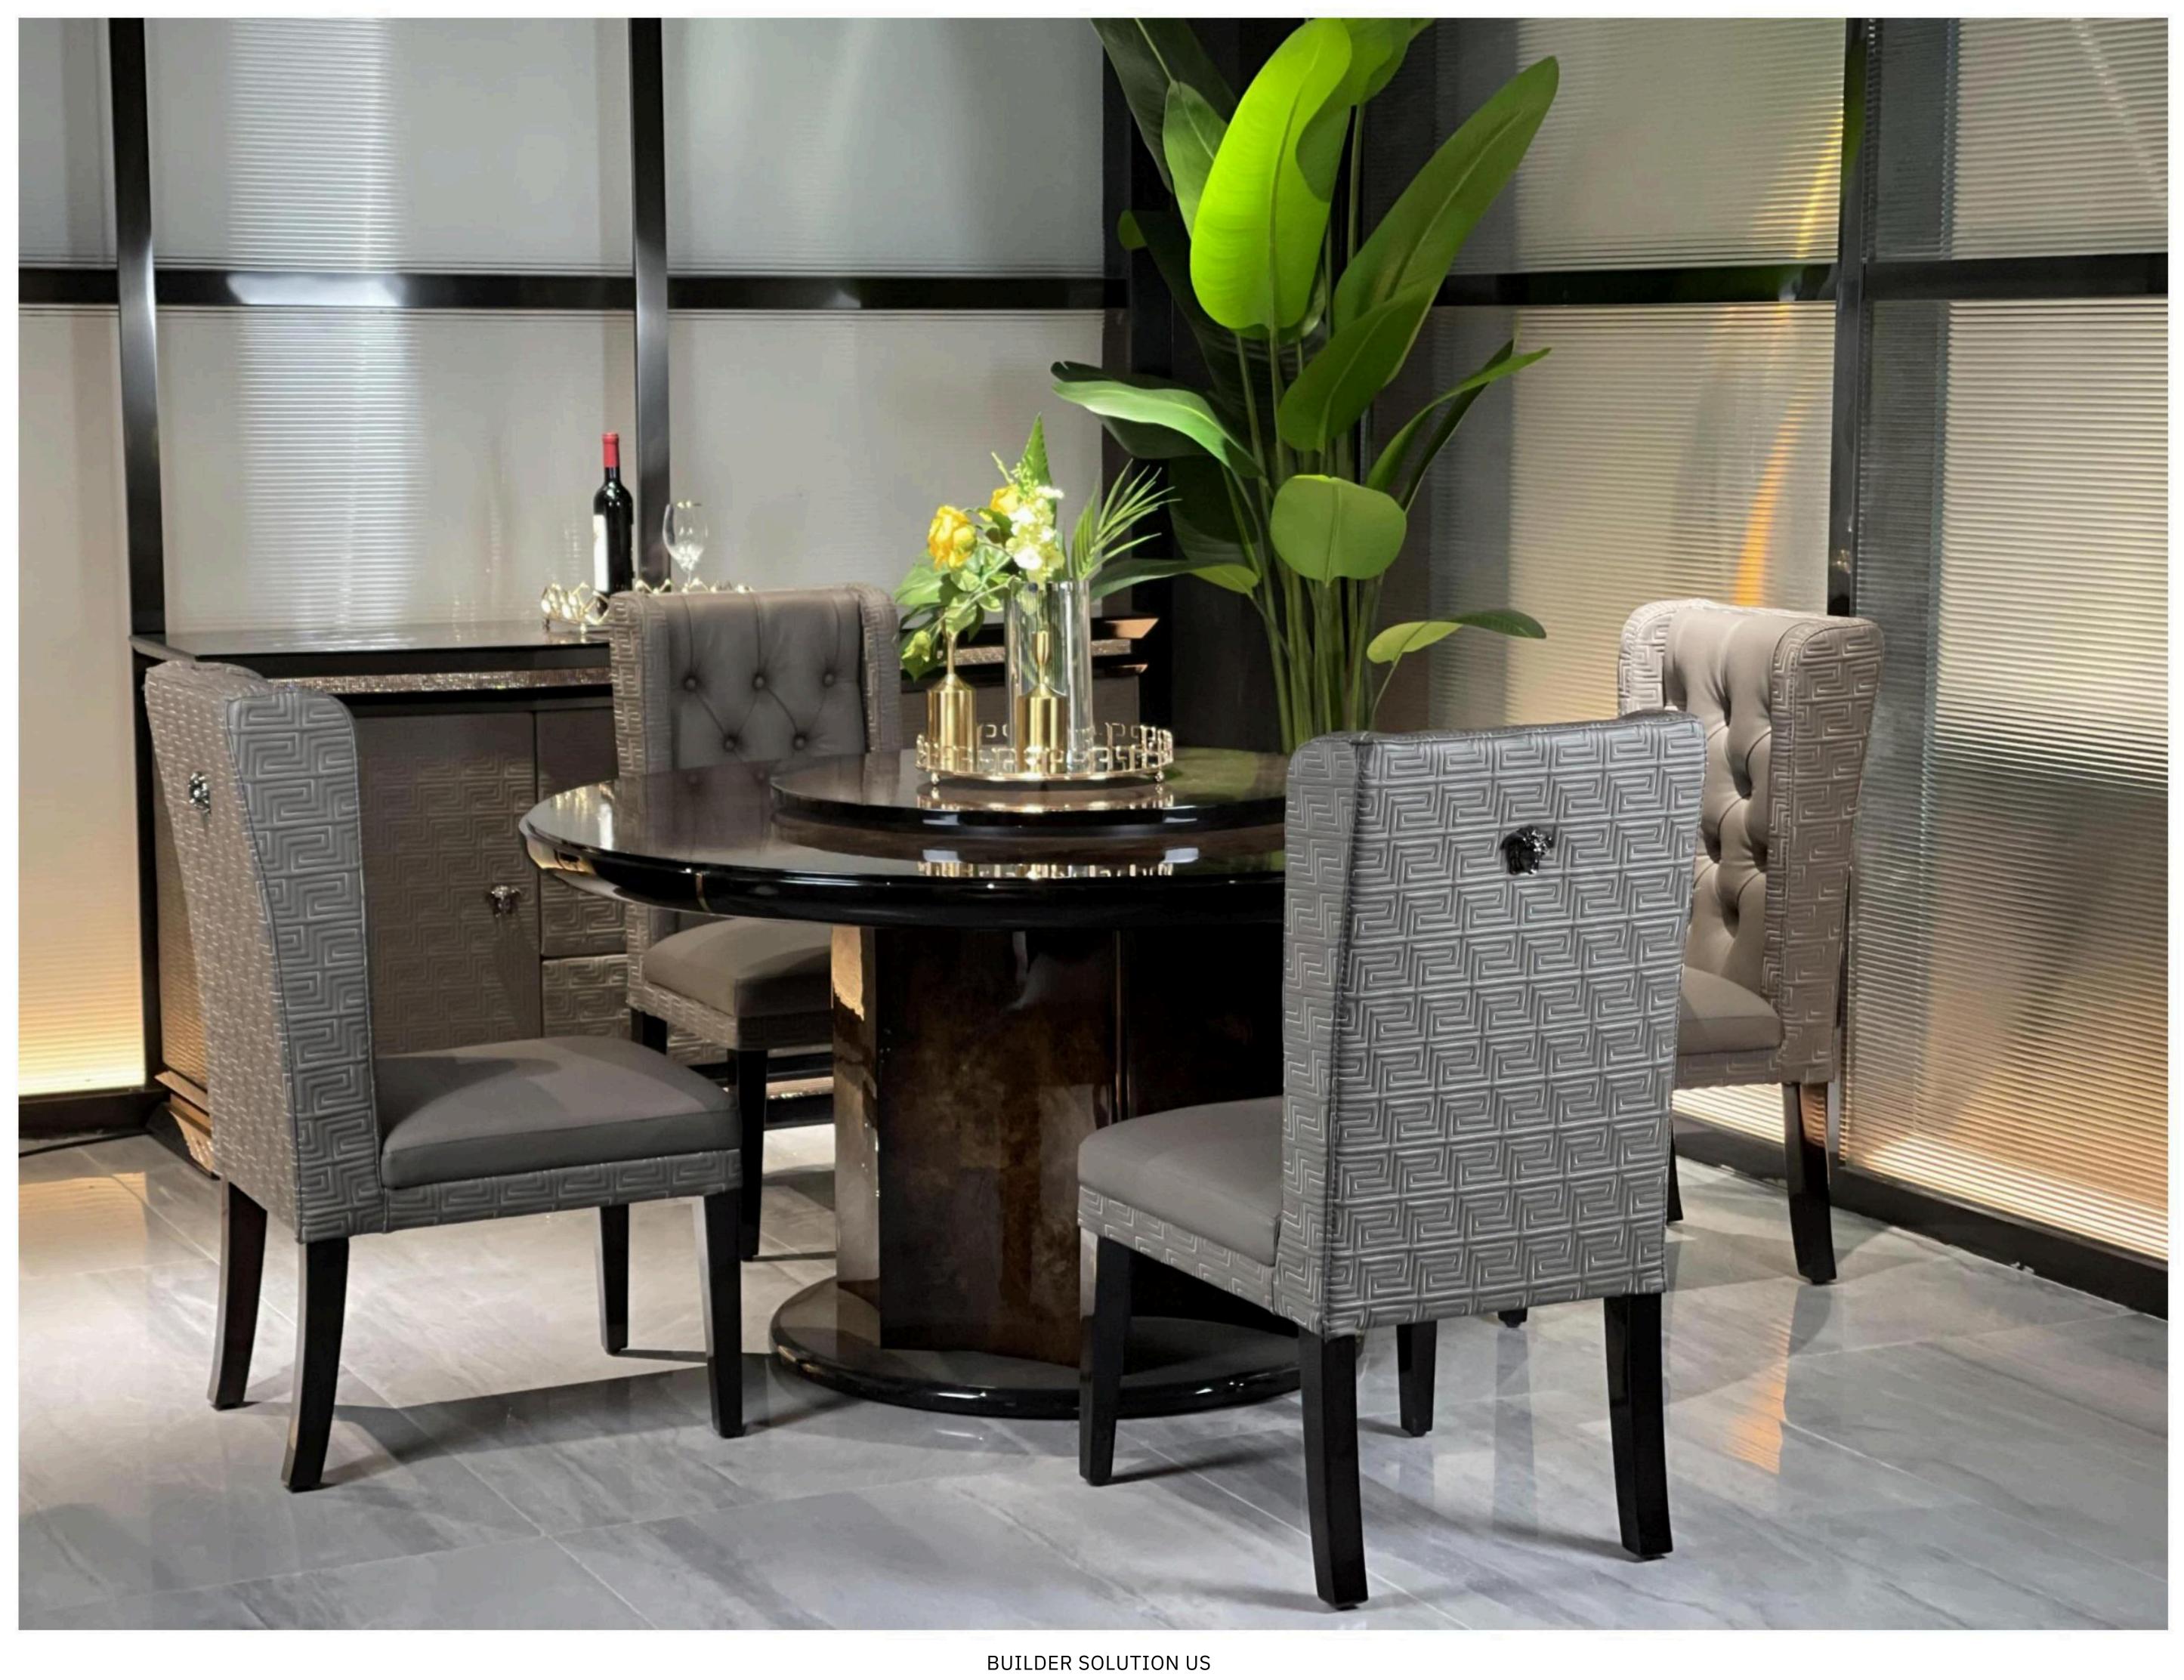

# living

BUILDER SOLUTION US

Each piece of furniture, using the best materials, uphold the spirit of Chinese craftsmen extraordinary production process, classic design essence and luxury elegant style, continue to show the world the noble, elegant and meticulous work of high-quality home.

All of our products, continuing Bingley's process requirements, leather selection is extremely strict, wood from around the world: Nanmu, Beech, OAK and so on. In terms of Color matching to rich ivory white and brown ash-based Color Palette, with light beige and ivory for decoration.

Light luxury style space to metal, leather neutral tone, with the purity of color transfer delicate texture. Simple modeling, smooth lines of furniture combination, creating a stable, coordinated, warm space feeling, to meet the needs of modern young families light luxury.