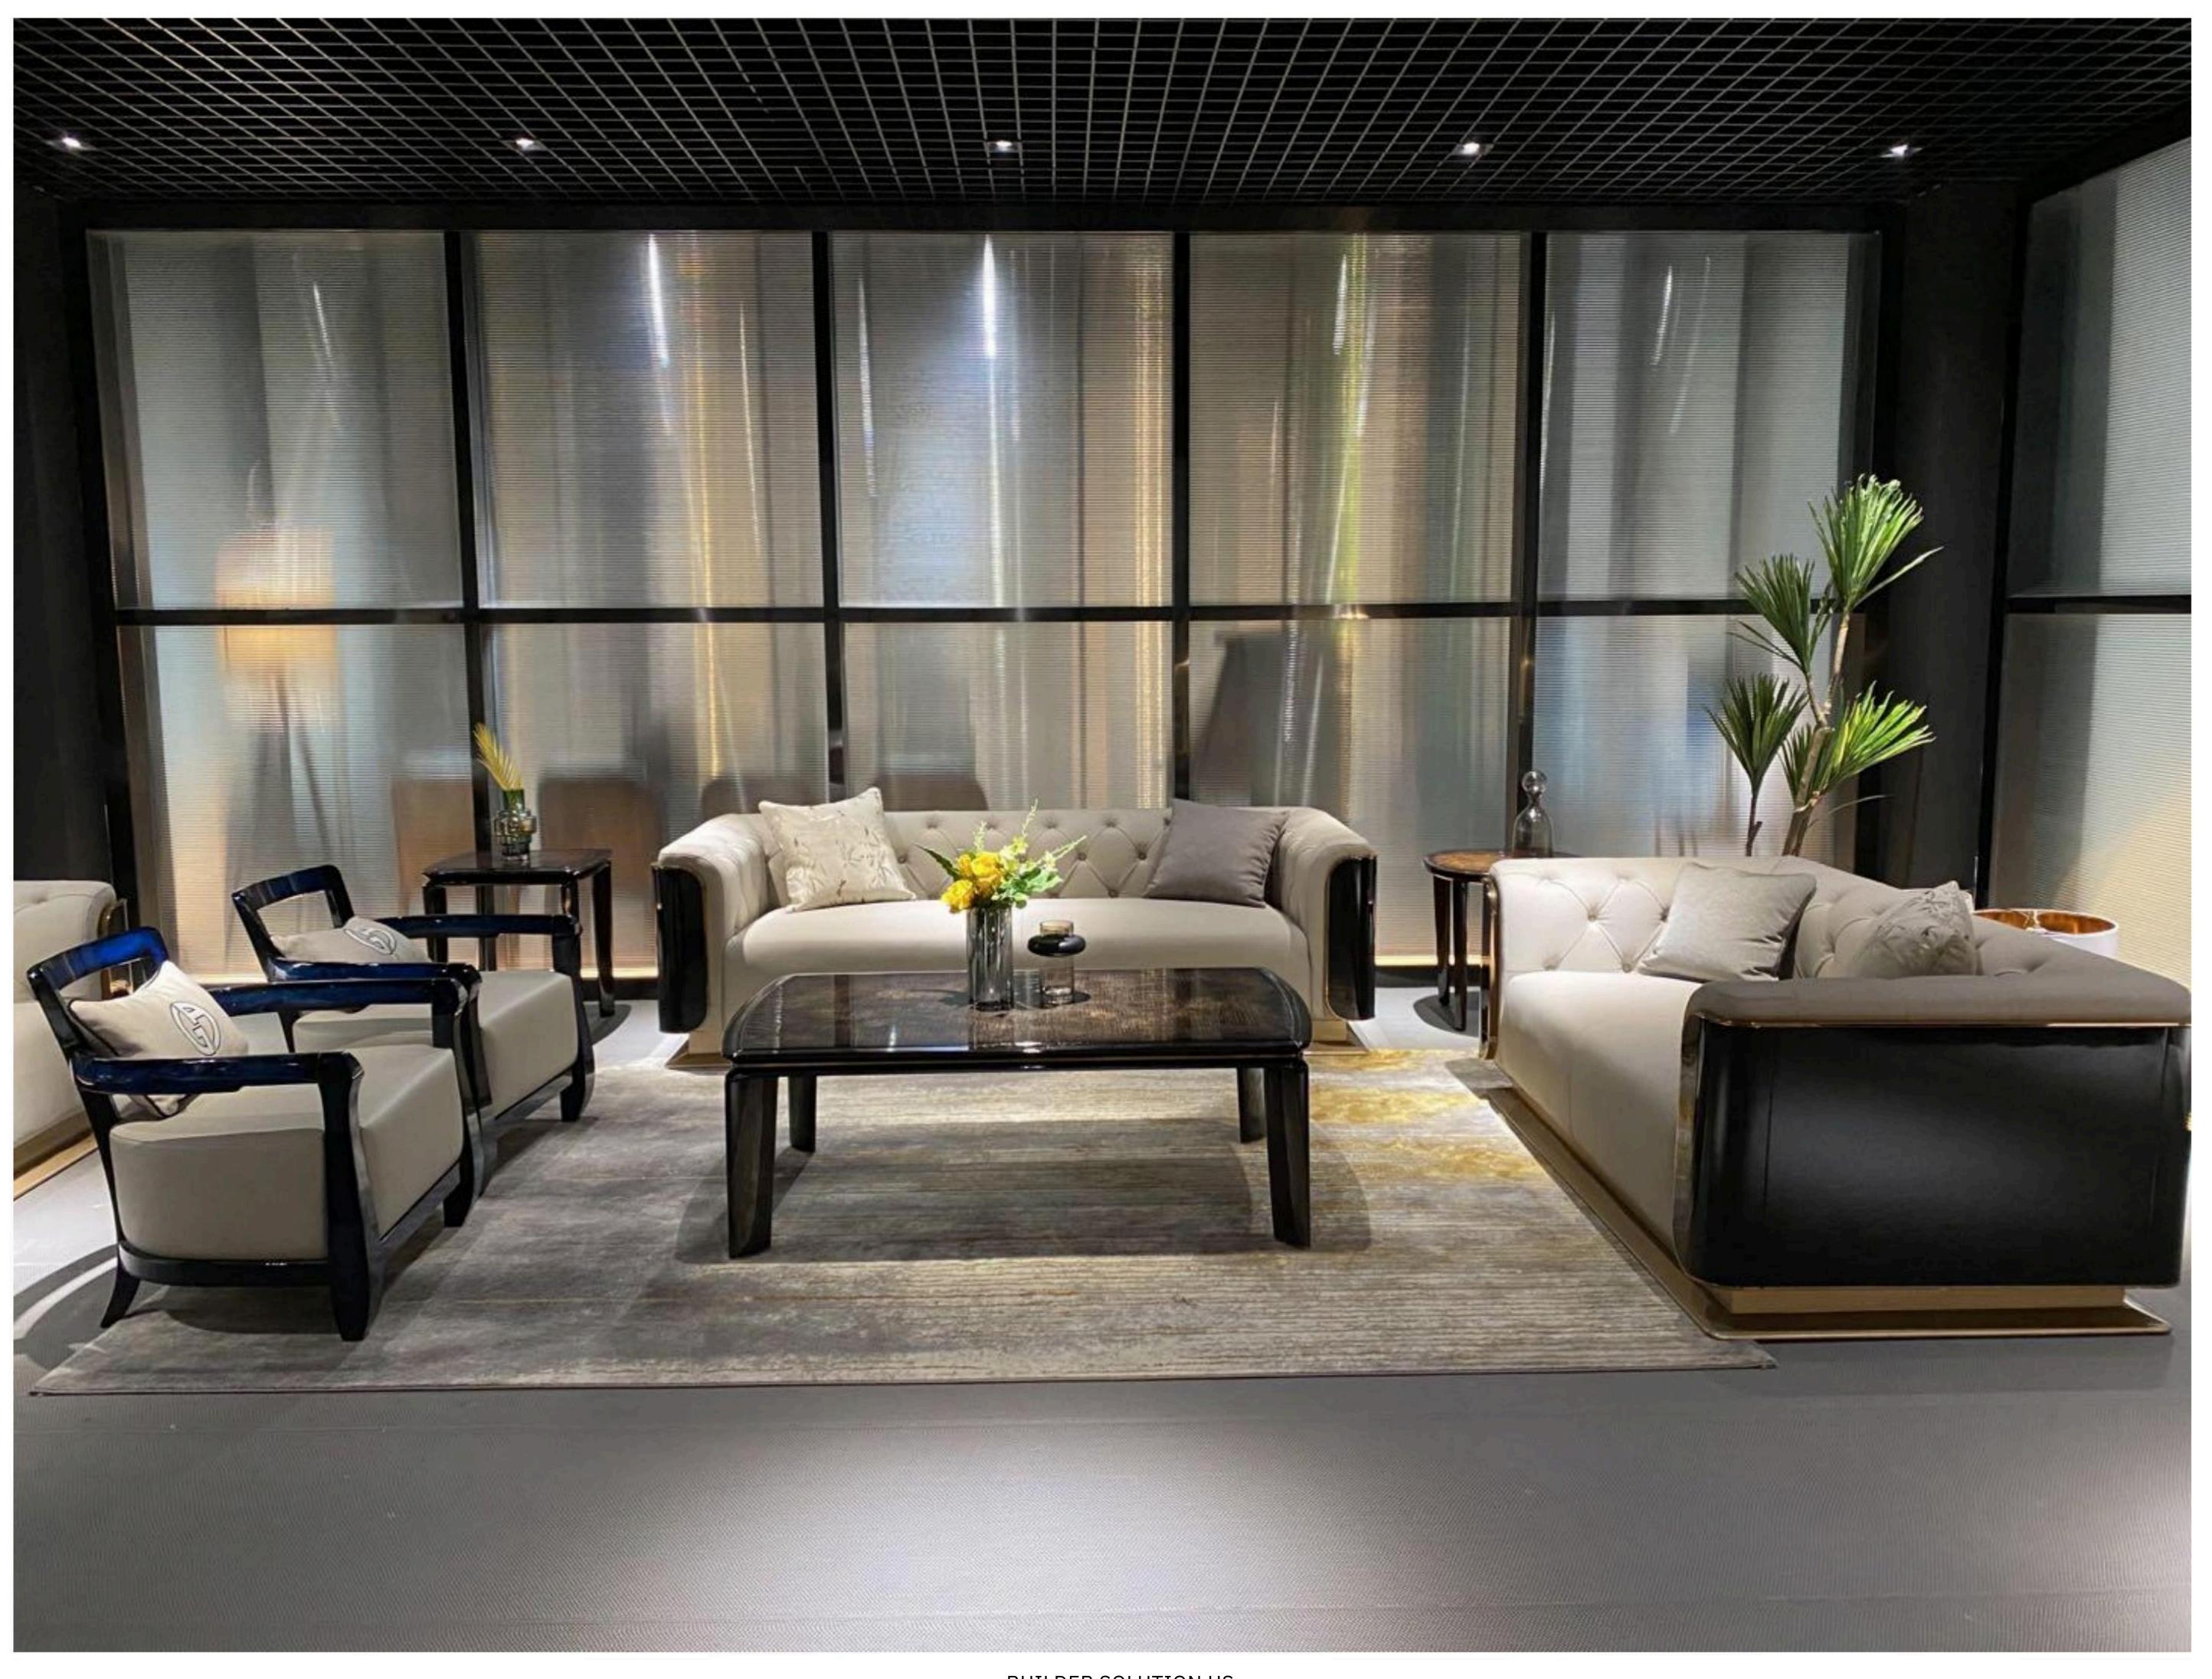

Light luxury style space to metal, leather neutral tone, with the purity of color transfer delicate texture. Simple modeling, smooth lines of furniture combination, creating a stable, coordinated, warm space feeling, to meet the needs of modern young families light luxury.

RC series presents an elegant attitude to life, but also a high degree of design display, it is full of luxurious temperament connotation, and the use of light embodiment, on the elegant slightly metal decoration, formed a natural and extreme home style.