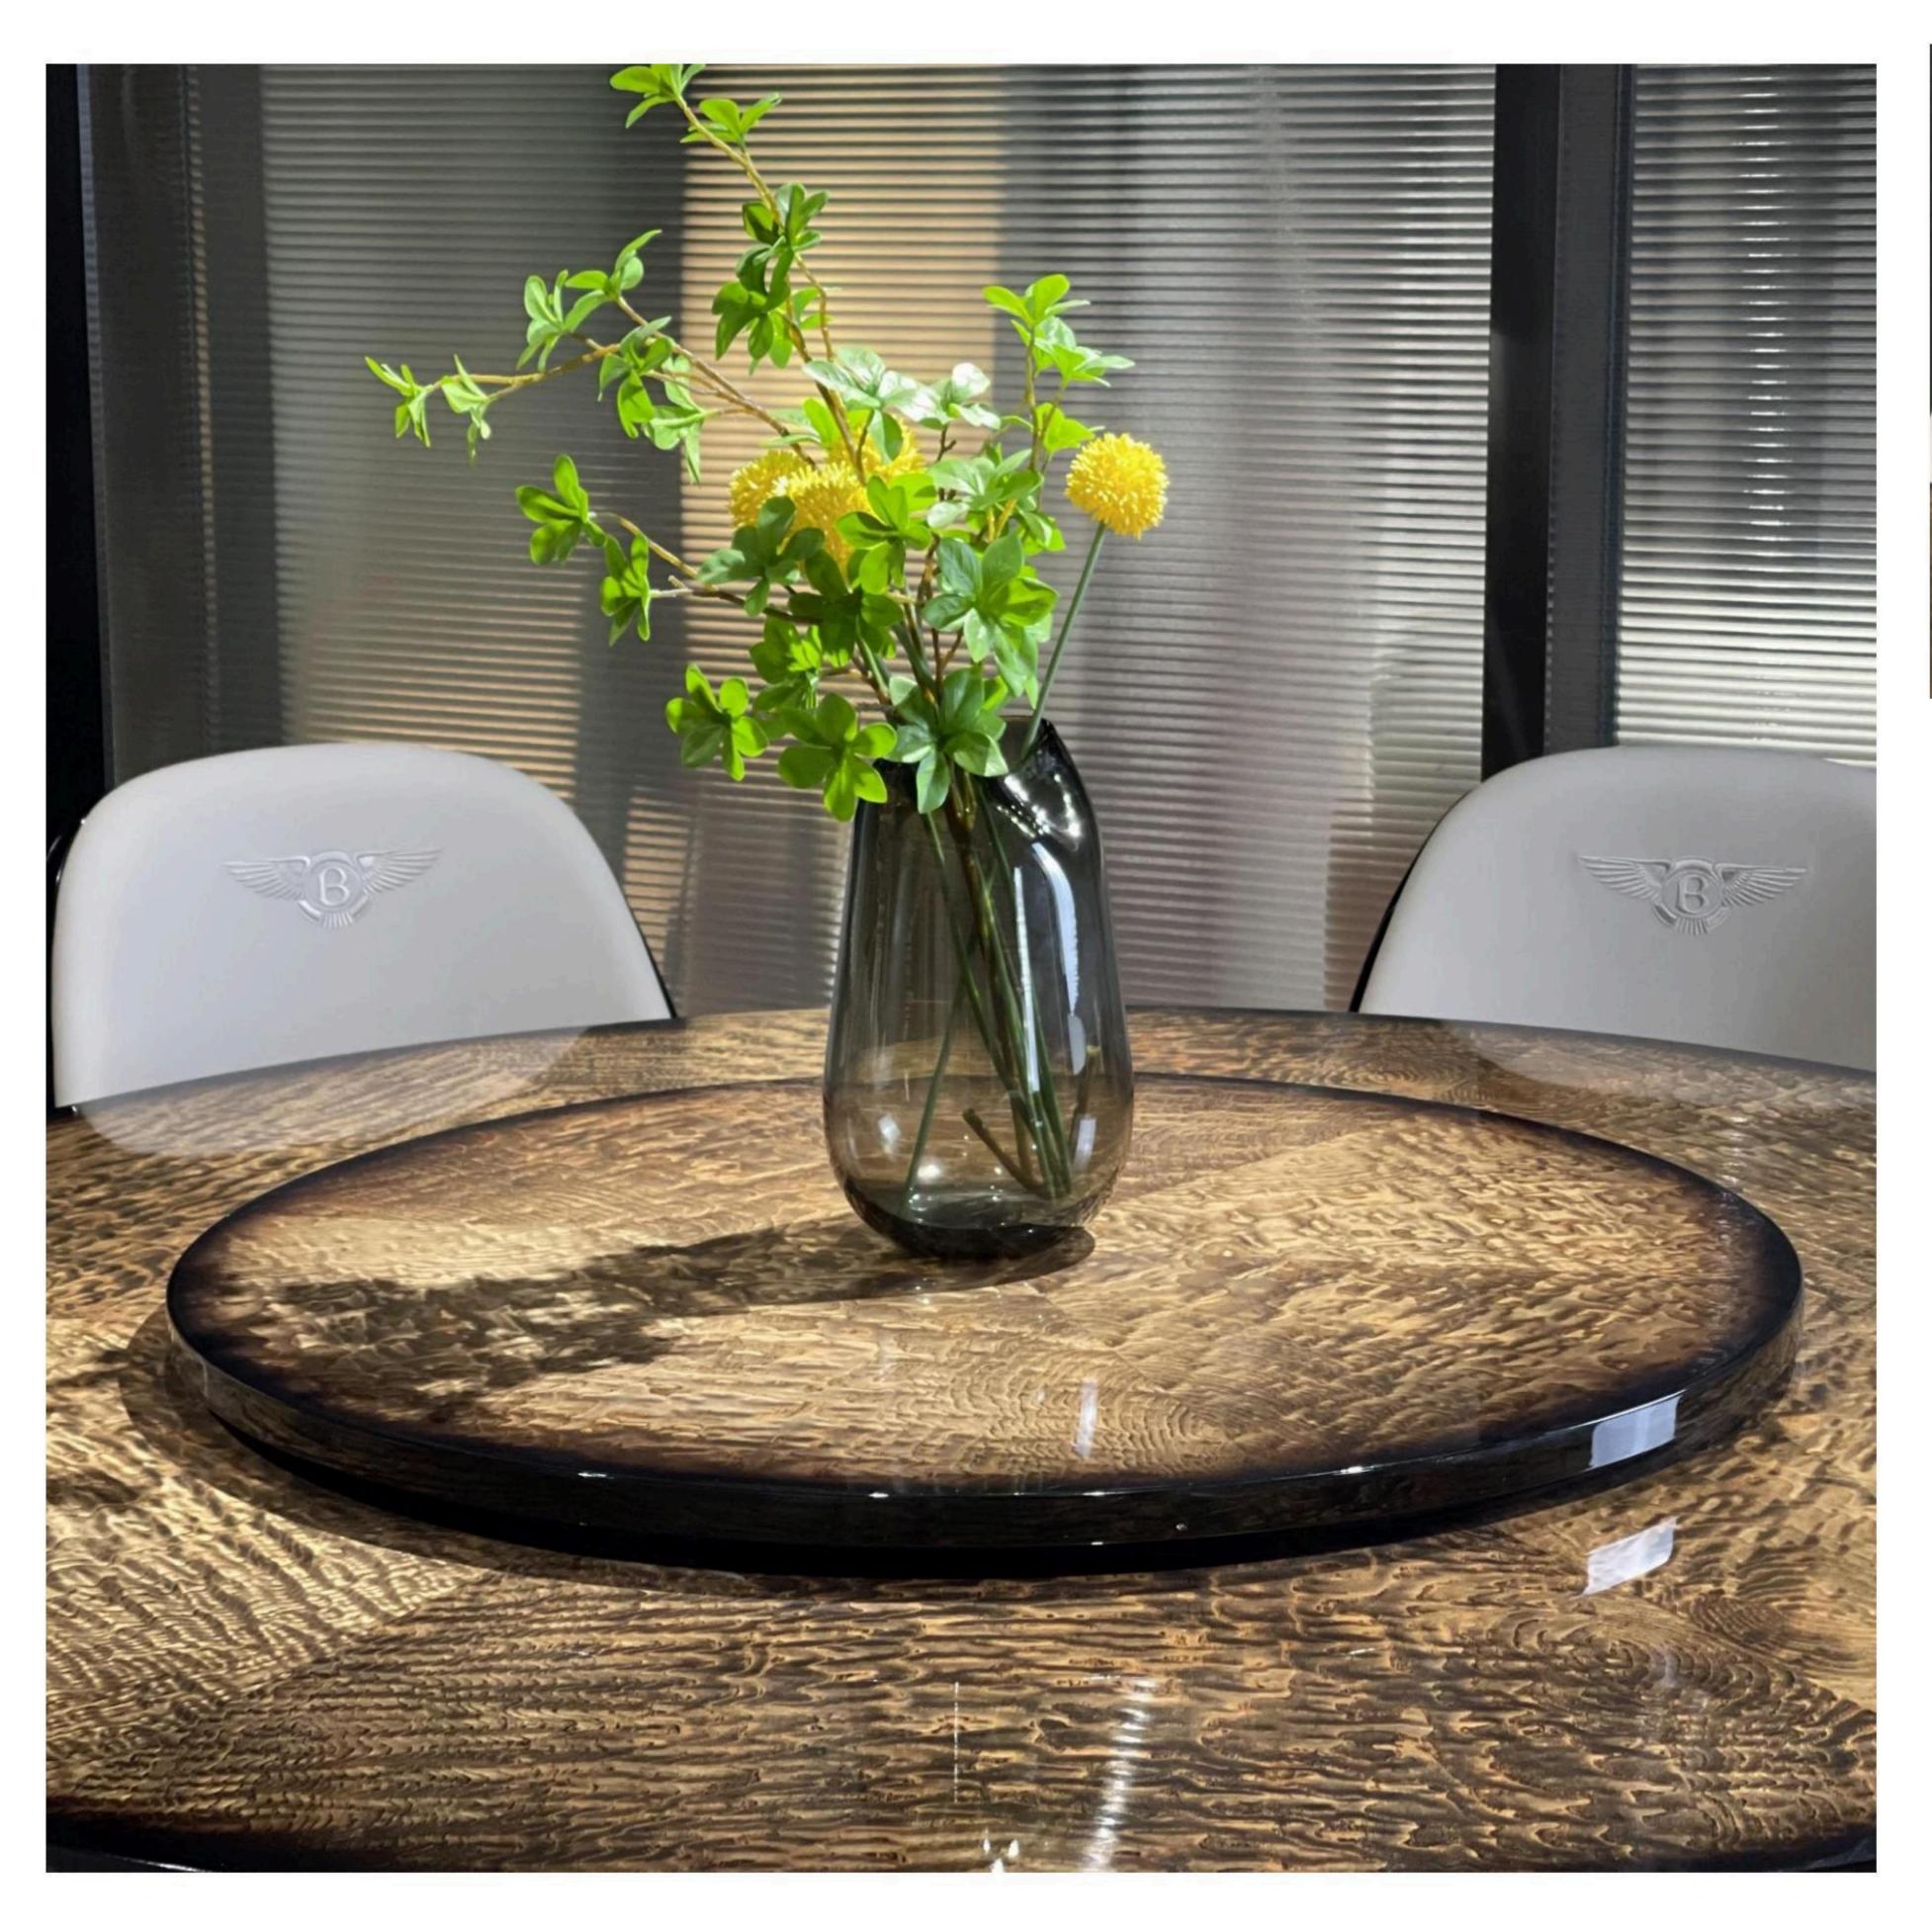

# living

BUILDER SOLUTION US

Each piece of furniture, using the best materials, uphold the spirit of Chinese craftsmen extraordinary production process, classic design essence and luxury elegant style, continue to show the world the noble, elegant and meticulous work of high-quality home.

All of our products, continuing Bingley's process requirements, leather selection is extremely strict, wood from around the world: Nanmu, Beech, OAK and so on. In terms of Color matching to rich ivory white and brown ash-based Color Palette, with light beige and ivory for decoration.

Light luxury style space to metal, leather neutral tone, with the purity of color transfer delicate texture. Simple modeling, smooth lines of furniture combination, creating a stable, coordinated, warm space feeling, to meet the needs of modern young families light luxury.