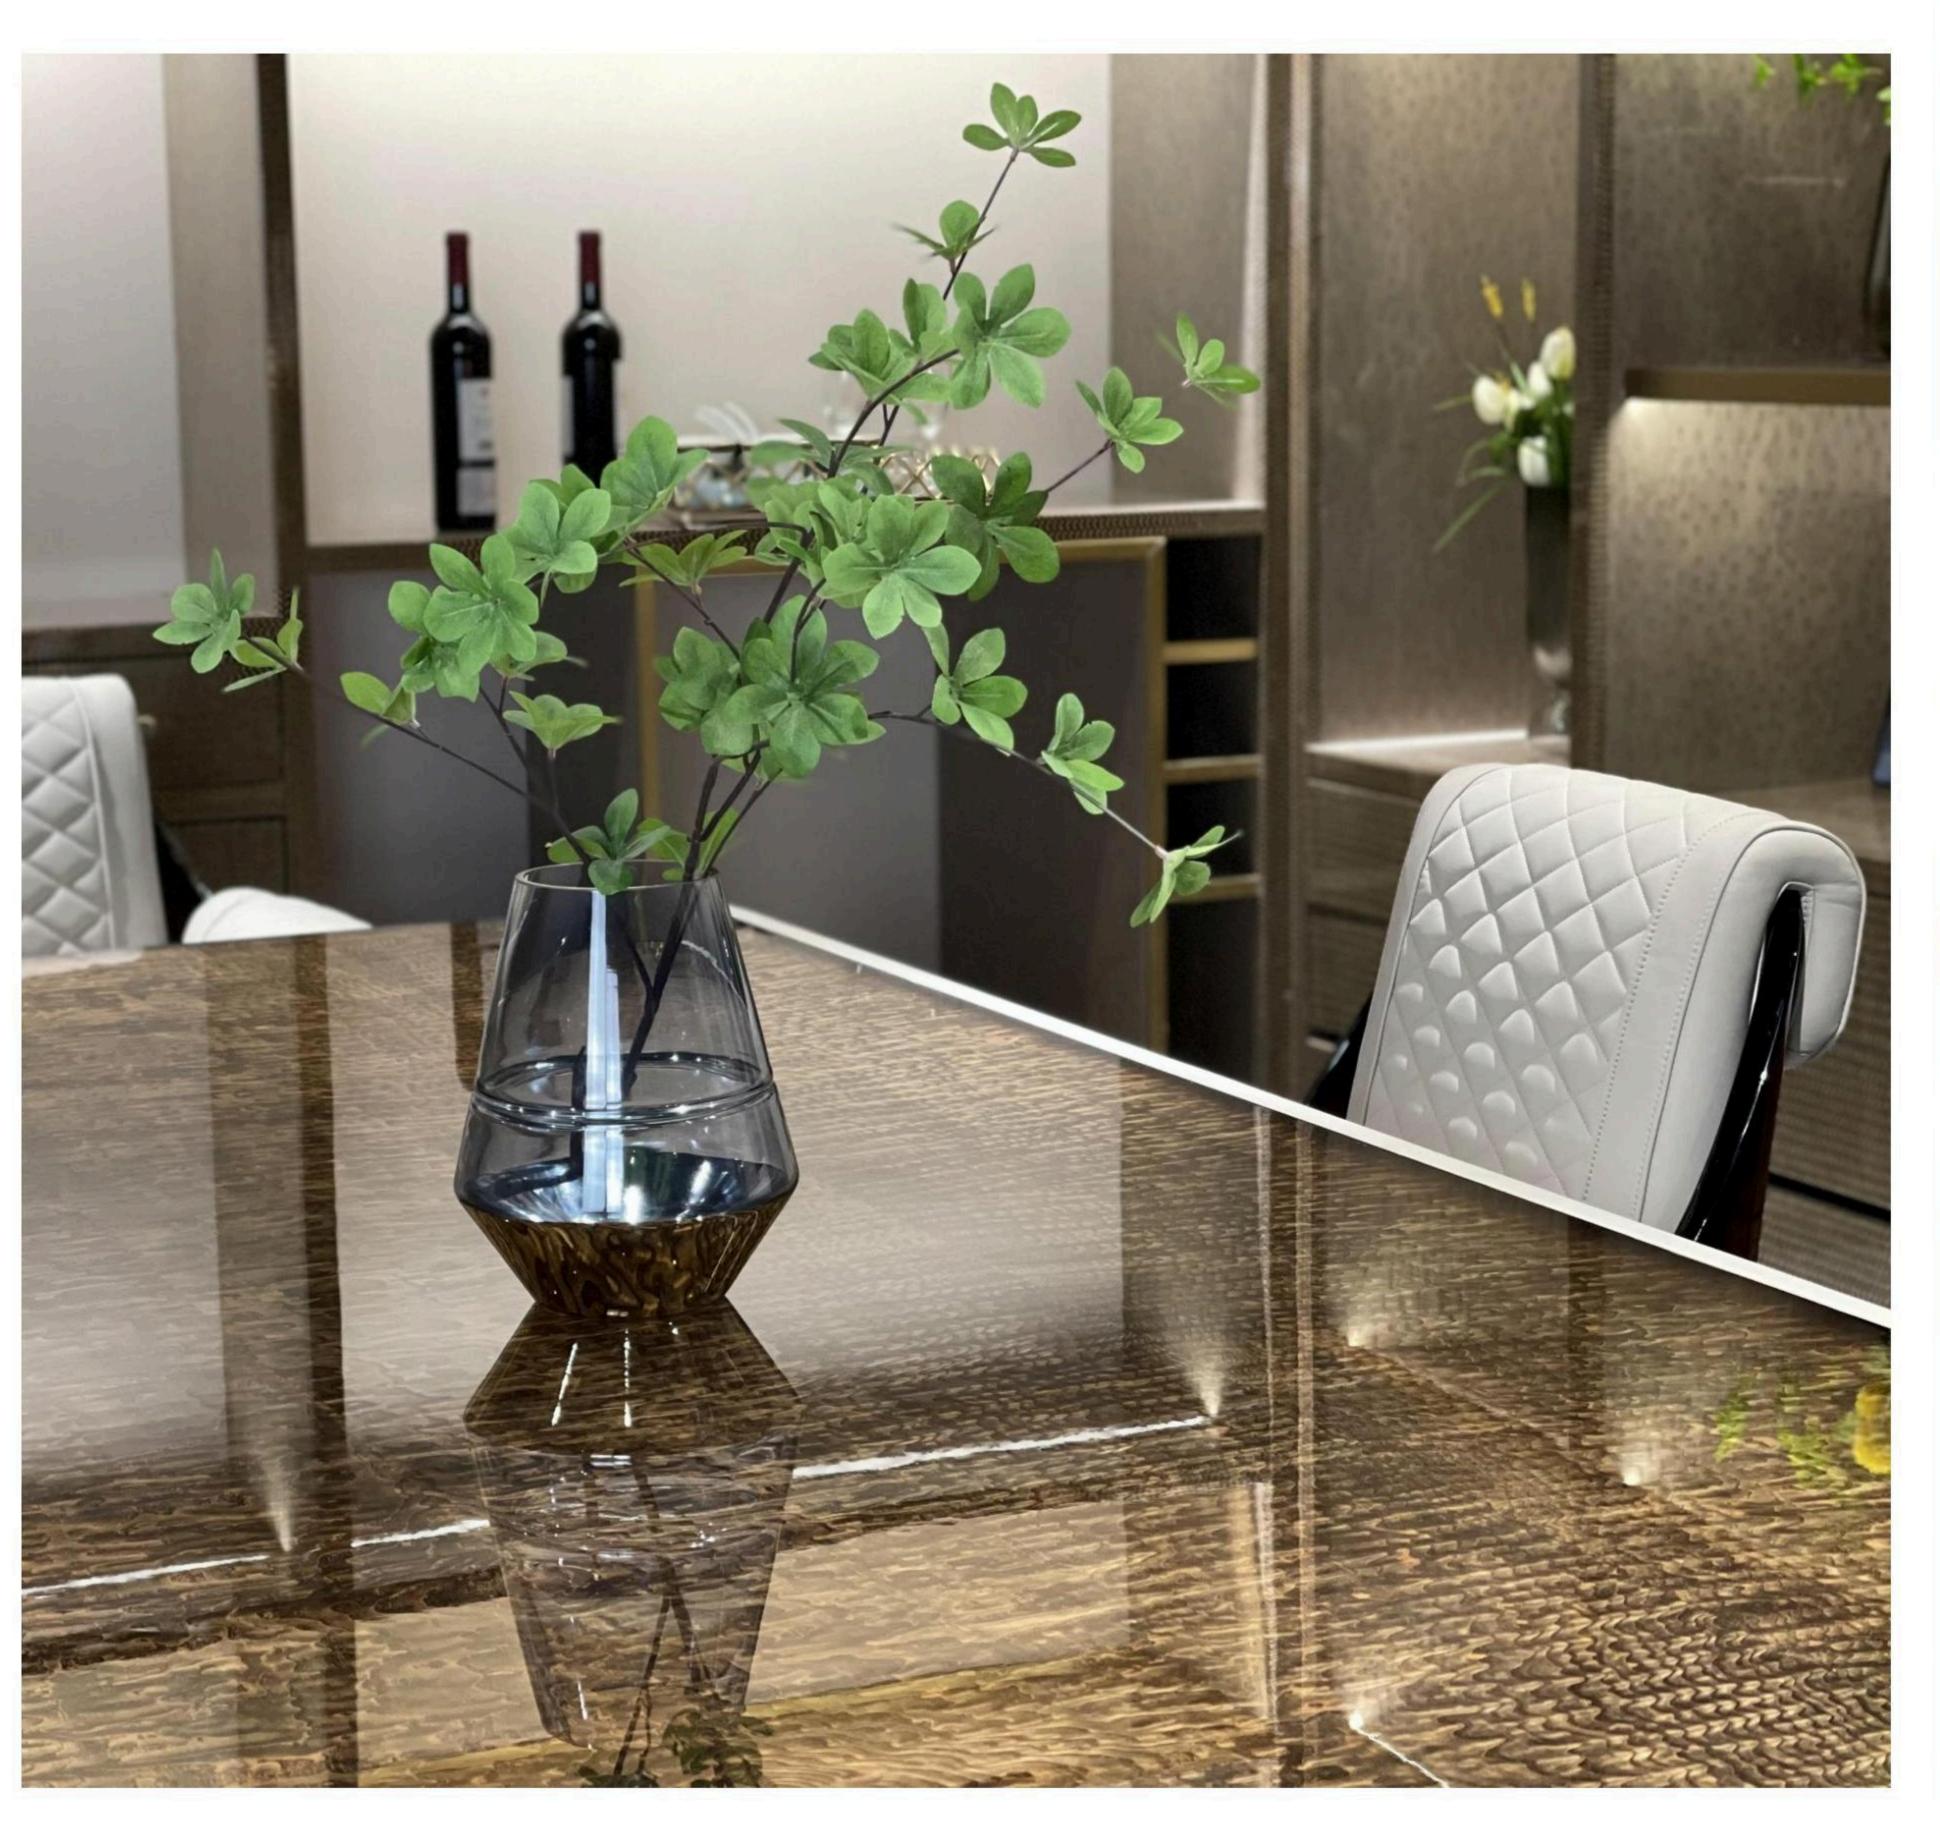

# living

BUILDER SOLUTION US

Each piece of furniture, using the best materials, uphold the spirit of Chinese craftsmen extraordinary production process, classic design essence and luxury elegant style, continue to show the world the noble, elegant and meticulous work of high-quality home.

All of our products, continuing Bingley's process requirements, leather selection is extremely strict, wood from around the world: Nanmu, Beech, OAK and so on. In terms of Color matching to rich ivory white and brown ash-based Color Palette, with light beige and ivory for decoration.

Light luxury style space to metal, leather neutral tone, with the purity of color transfer delicate texture. Simple modeling, smooth lines of furniture combination, creating a stable, coordinated, warm space feeling, to meet the needs of modern young families light luxury.