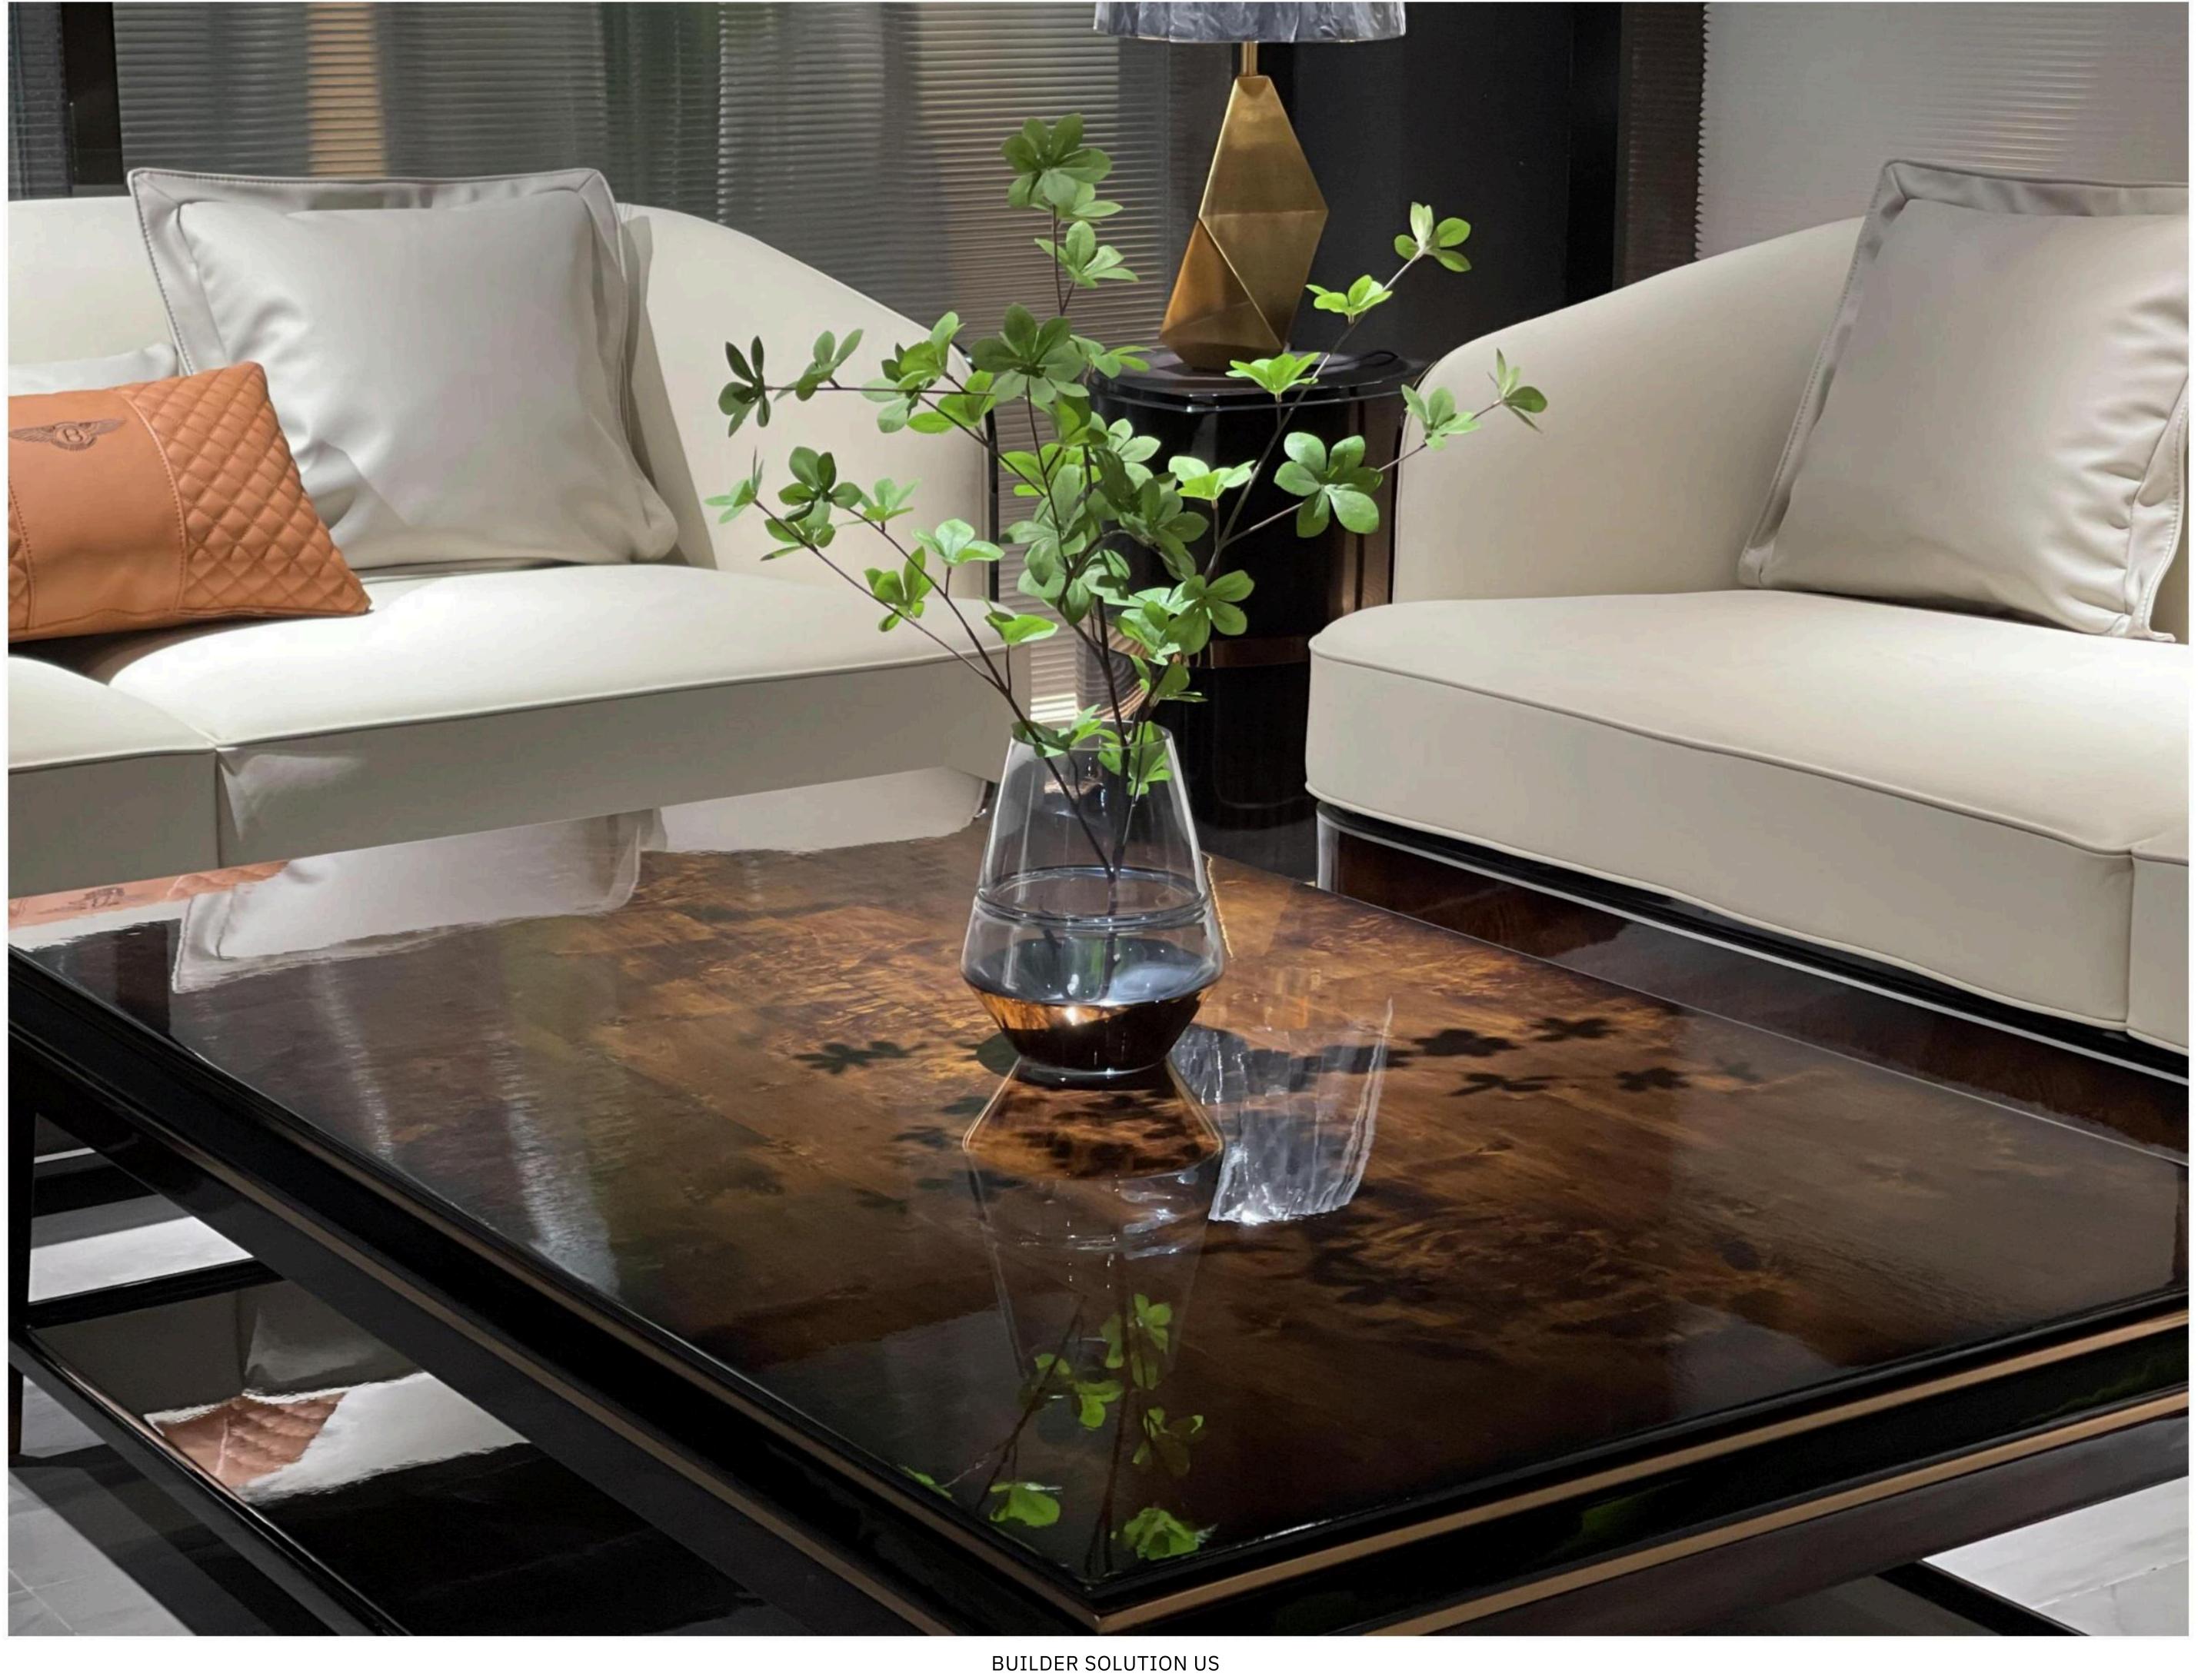

# living

BUILDER SOLUTION US

Each piece of furniture, using the best materials, uphold the spirit of Chinese craftsmen extraordinary production process, classic design essence and luxury elegant style, continue to show the world the noble, elegant and meticulous work of high-quality home.

All of our products, continuing Bingley's process requirements, leather selection is extremely strict, wood from around the world: Nanmu, Beech, OAK and so on. In terms of Color matching to rich ivory white and brown ash-based Color Palette, with light beige and ivory for decoration.

Light luxury style space to metal, leather neutral tone, with the purity of color transfer delicate texture. Simple modeling, smooth lines of furniture combination, creating a stable, coordinated, warm space feeling, to meet the needs of modern young families light luxury.