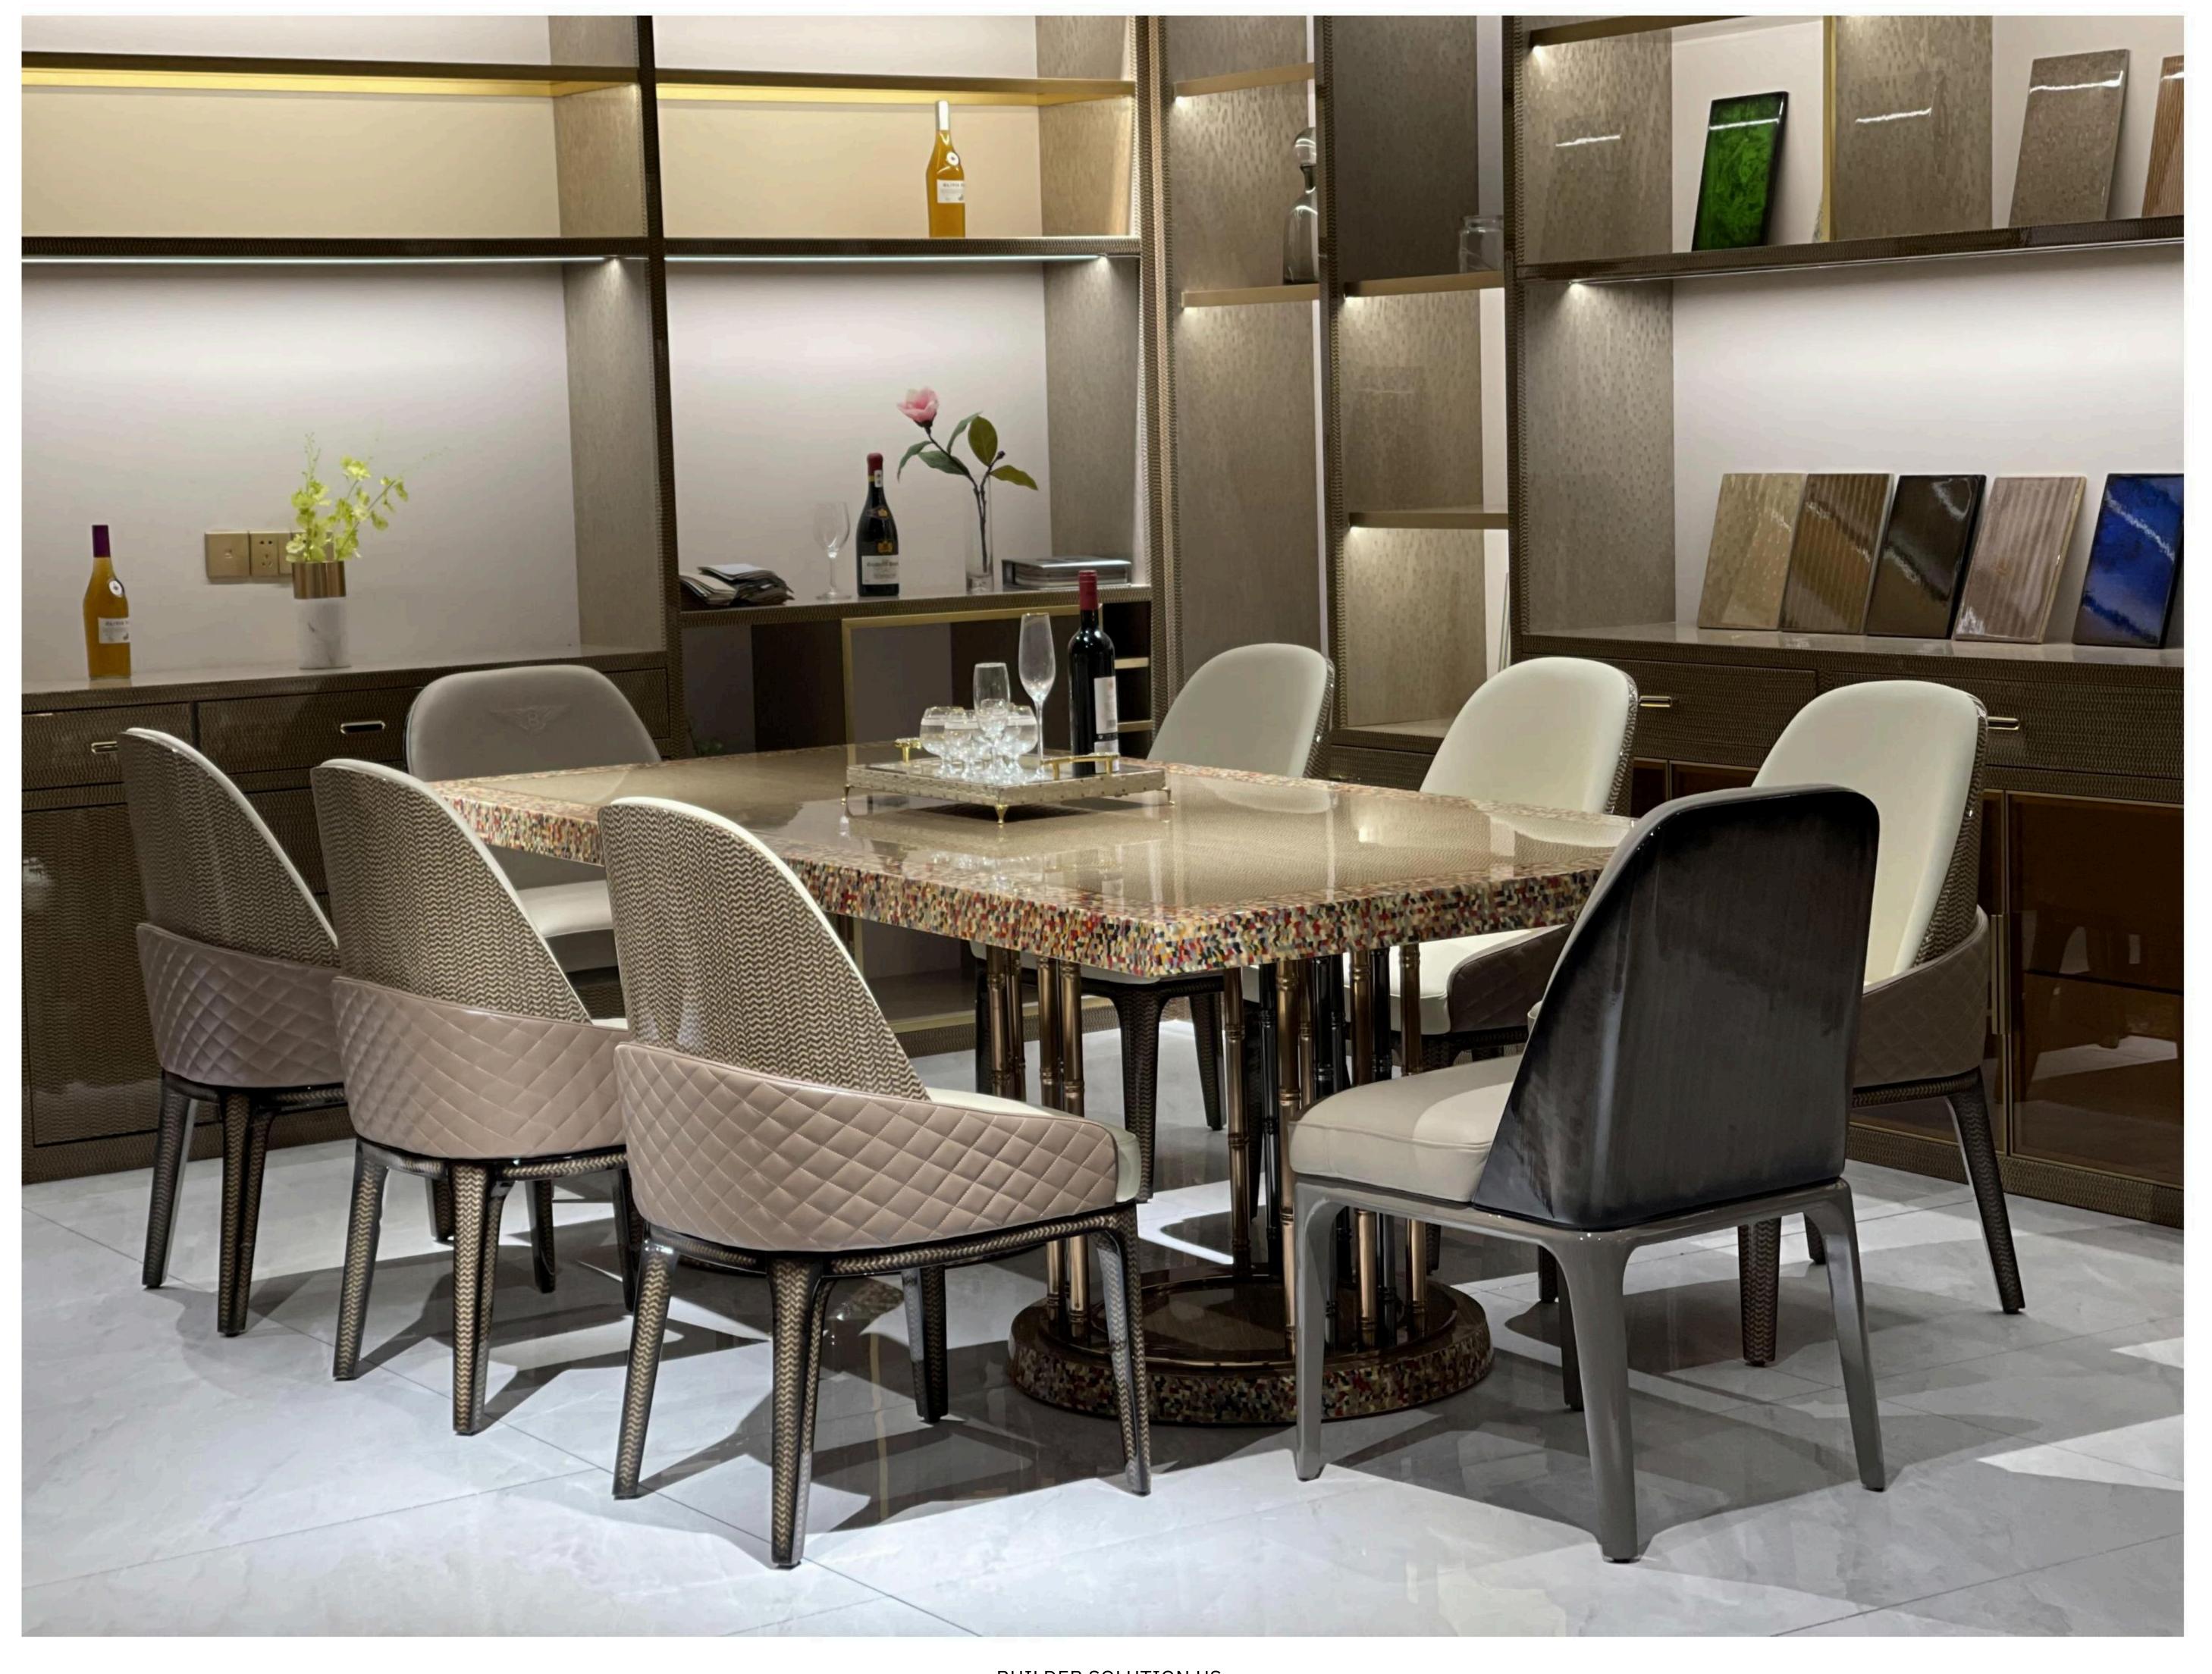

# living

BUILDER SOLUTION US

Each piece of furniture, using the best materials, uphold the spirit of Chinese craftsmen extraordinary production process, classic design essence and luxury elegant style, continue to show the world the noble, elegant and meticulous work of high-quality home.

All of our products, continuing Bingley's process requirements, leather selection is extremely strict, wood from around the world: Nanmu, Beech, OAK and so on. In terms of Color matching to rich ivory white and brown ash-based Color Palette, with light beige and ivory for decoration.

Light luxury style space to metal, leather neutral tone, with the purity of color transfer delicate texture. Simple modeling, smooth lines of furniture combination, creating a stable, coordinated, warm space feeling, to meet the needs of modern young families light luxury.