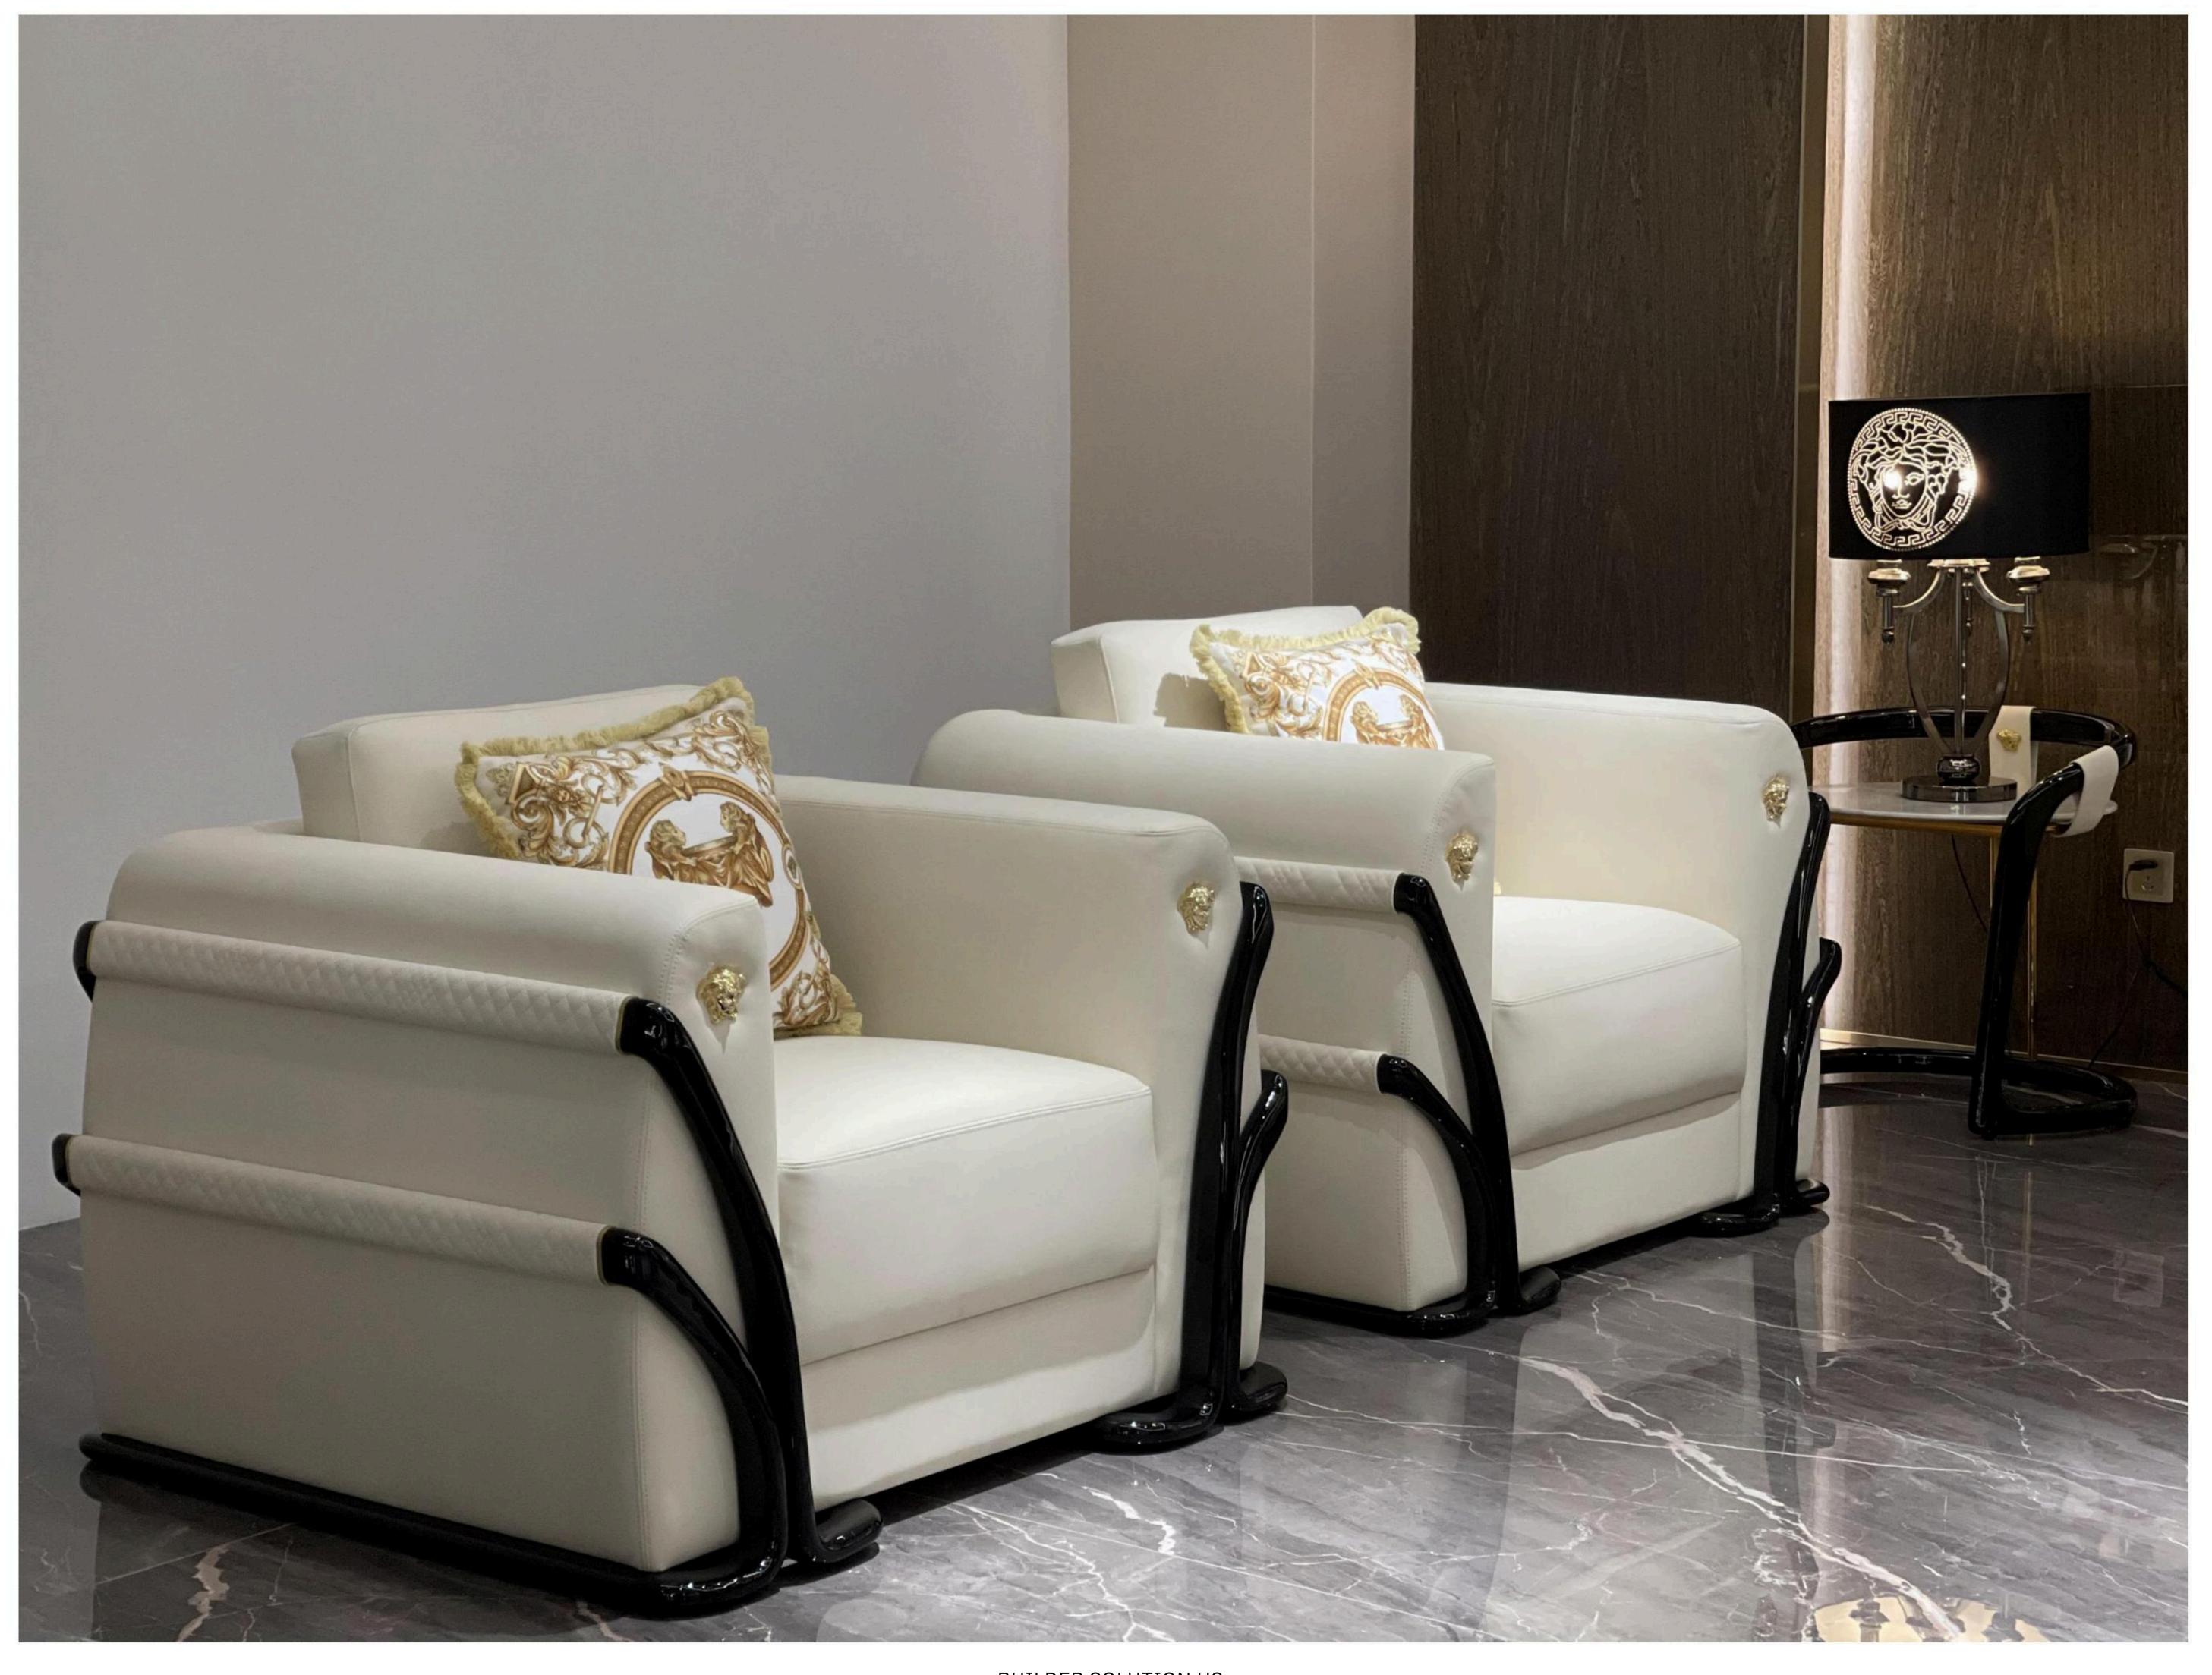

# living

BUILDER SOLUTION US

Each piece of furniture, using the best materials, uphold the spirit of Chinese craftsmen extraordinary production process, classic design essence and luxury elegant style, continue to show the world the noble, elegant and meticulous work of high-quality home.

All of our products, continuing Bingley's process requirements, leather selection is extremely strict, wood from around the world: Nanmu, Beech, OAK and so on. In terms of Color matching to rich ivory white and brown ash-based Color Palette, with light beige and ivory for decoration.

Light luxury style space to metal, leather neutral tone, with the purity of color transfer delicate texture. Simple modeling, smooth lines of furniture combination, creating a stable, coordinated, warm space feeling, to meet the needs of modern young families light luxury.

RC series presents an elegant attitude to life, but also a high degree of design display, it is full of luxurious temperament connotation, and the use of light embodiment, on the elegant slightly metal decoration, formed a natural and extreme home style.