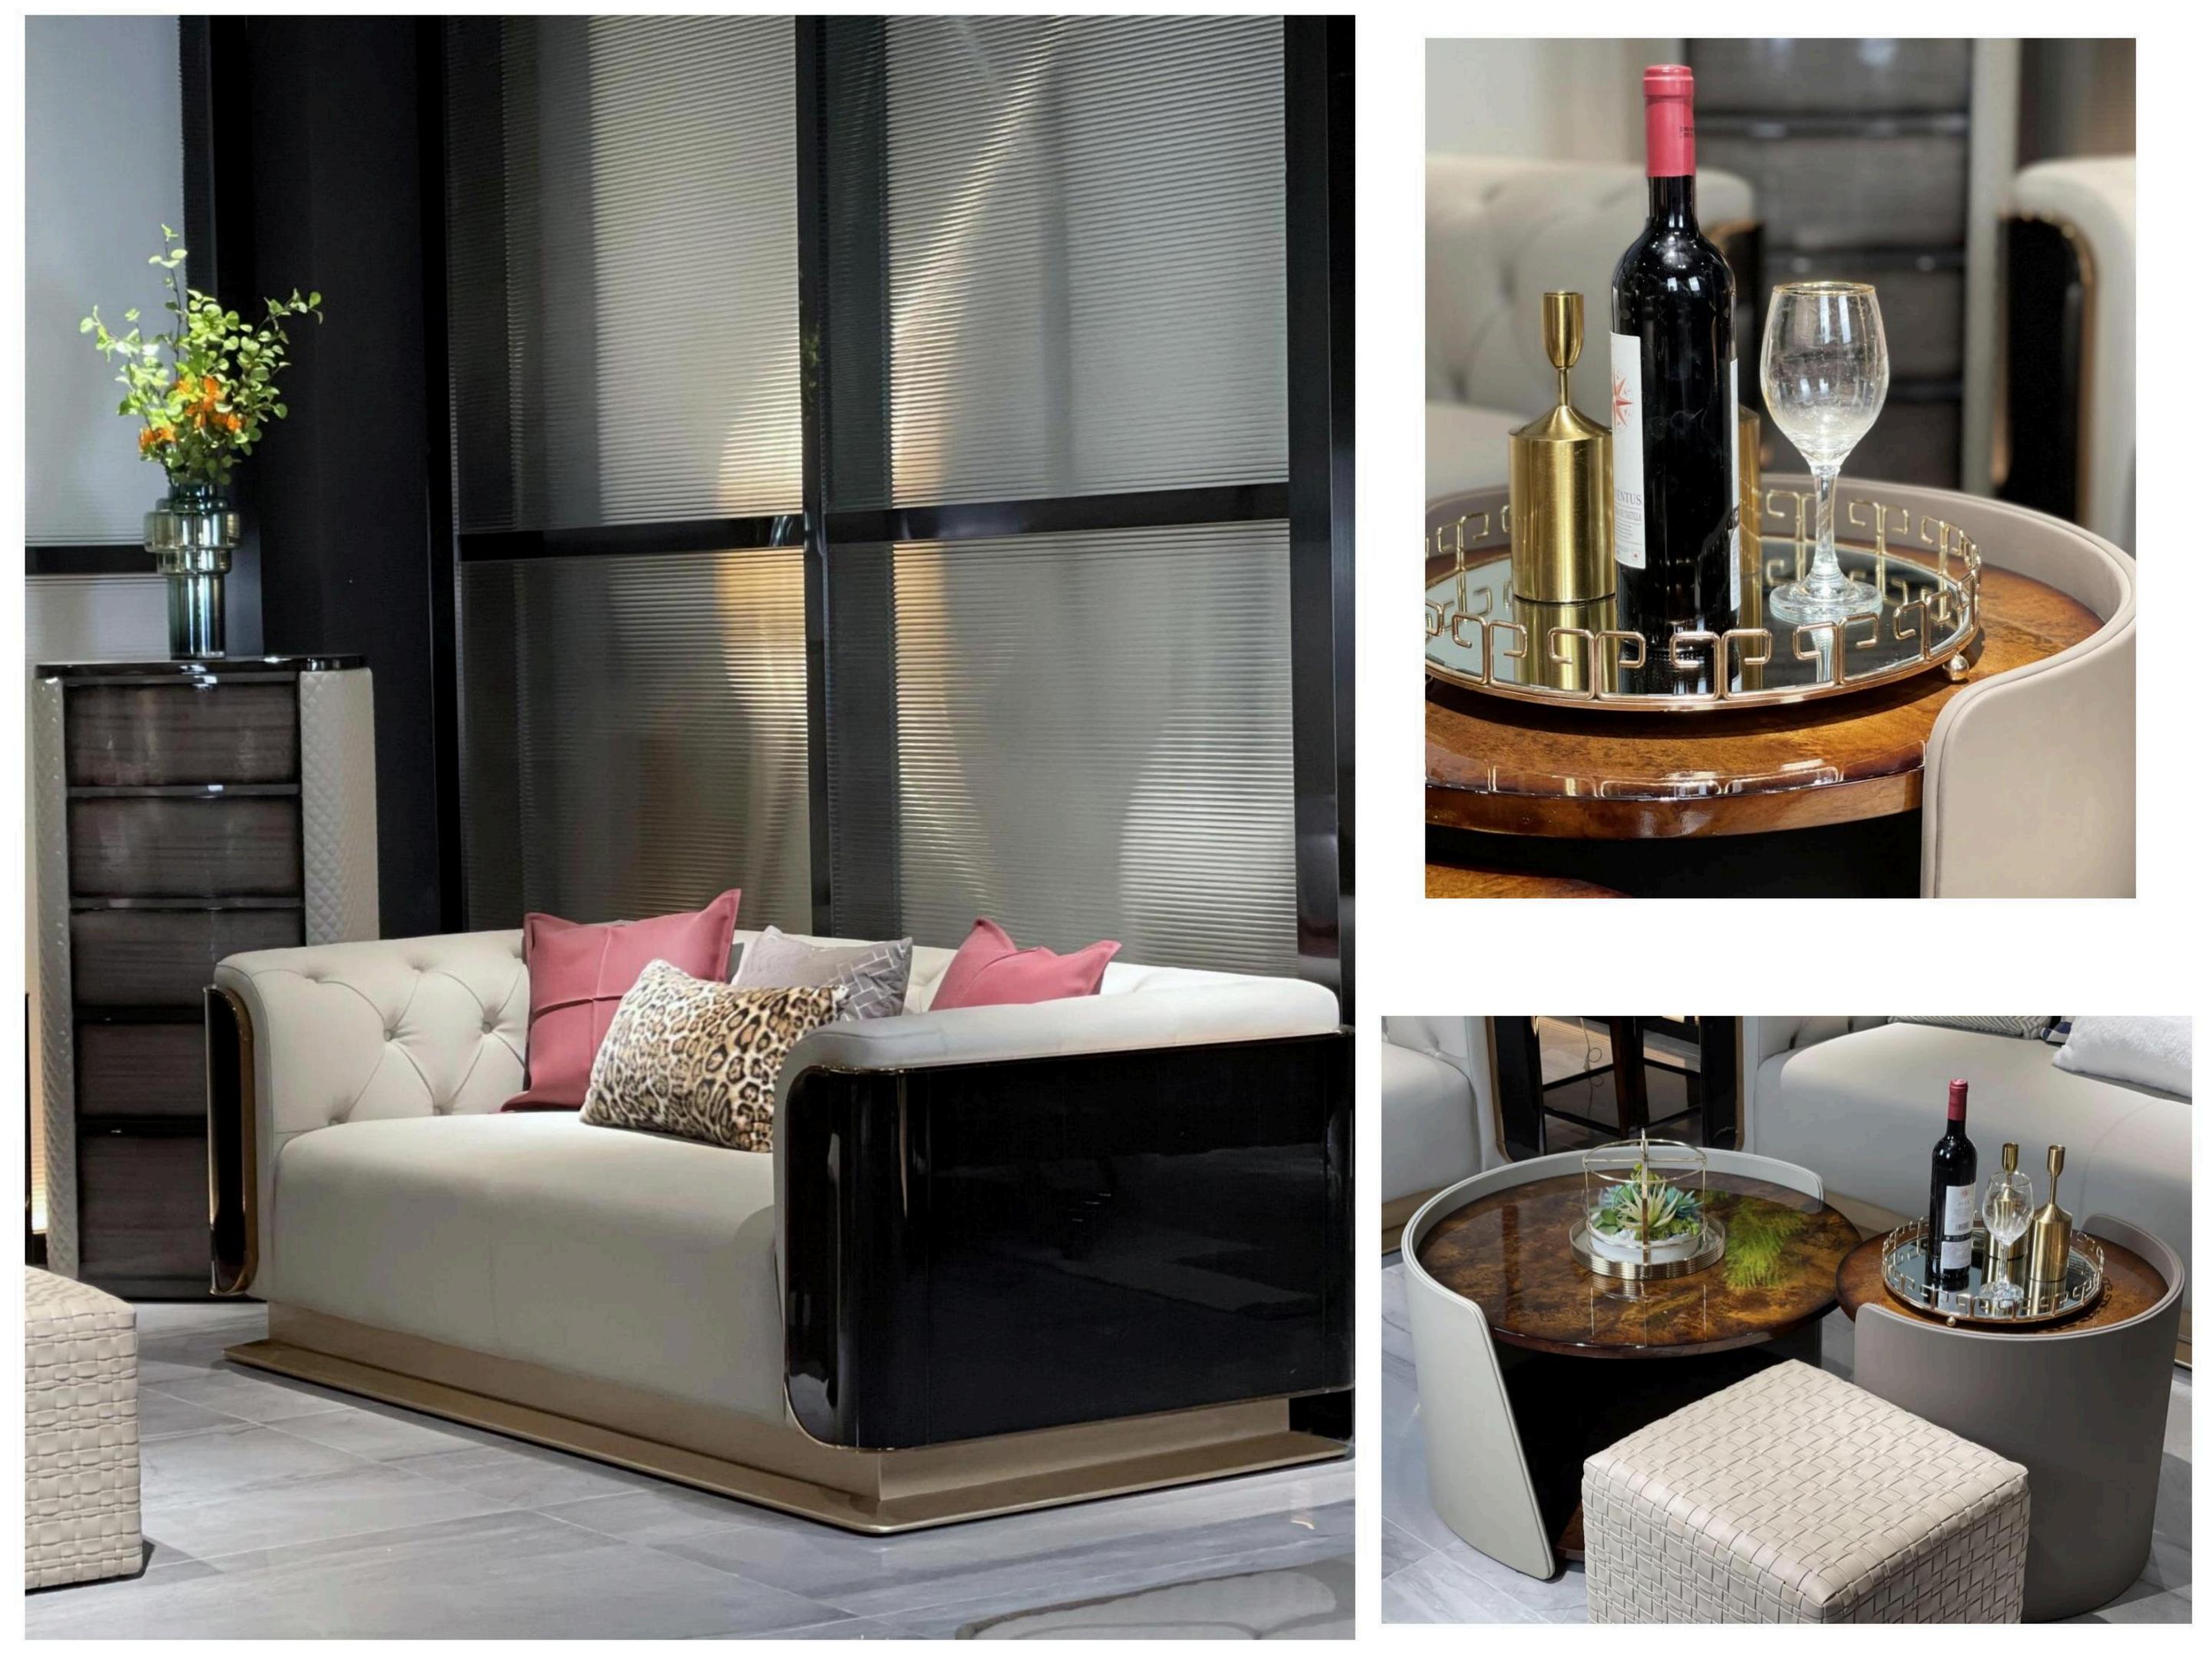

# living

BUILDER SOLUTION US

Each piece of furniture, using the best materials, uphold the spirit of Chinese craftsmen extraordinary production process, classic design essence and luxury elegant style, continue to show the world the noble, elegant and meticulous work of high-quality home.

All of our products, continuing Bingley's process requirements, leather selection is extremely strict, wood from around the world: Nanmu, Beech, OAK and so on. In terms of Color matching to rich ivory white and brown ash-based Color Palette, with light beige and ivory for decoration.

Light luxury style space to metal, leather neutral tone, with the purity of color transfer delicate texture. Simple modeling, smooth lines of furniture combination, creating a stable, coordinated, warm space feeling, to meet the needs of modern young families light luxury.

RC series presents an elegant attitude to life, but also a high degree of design display, it is full of luxurious temperament connotation, and the use of light embodiment, on the elegant slightly metal decoration, formed a natural and extreme home style.