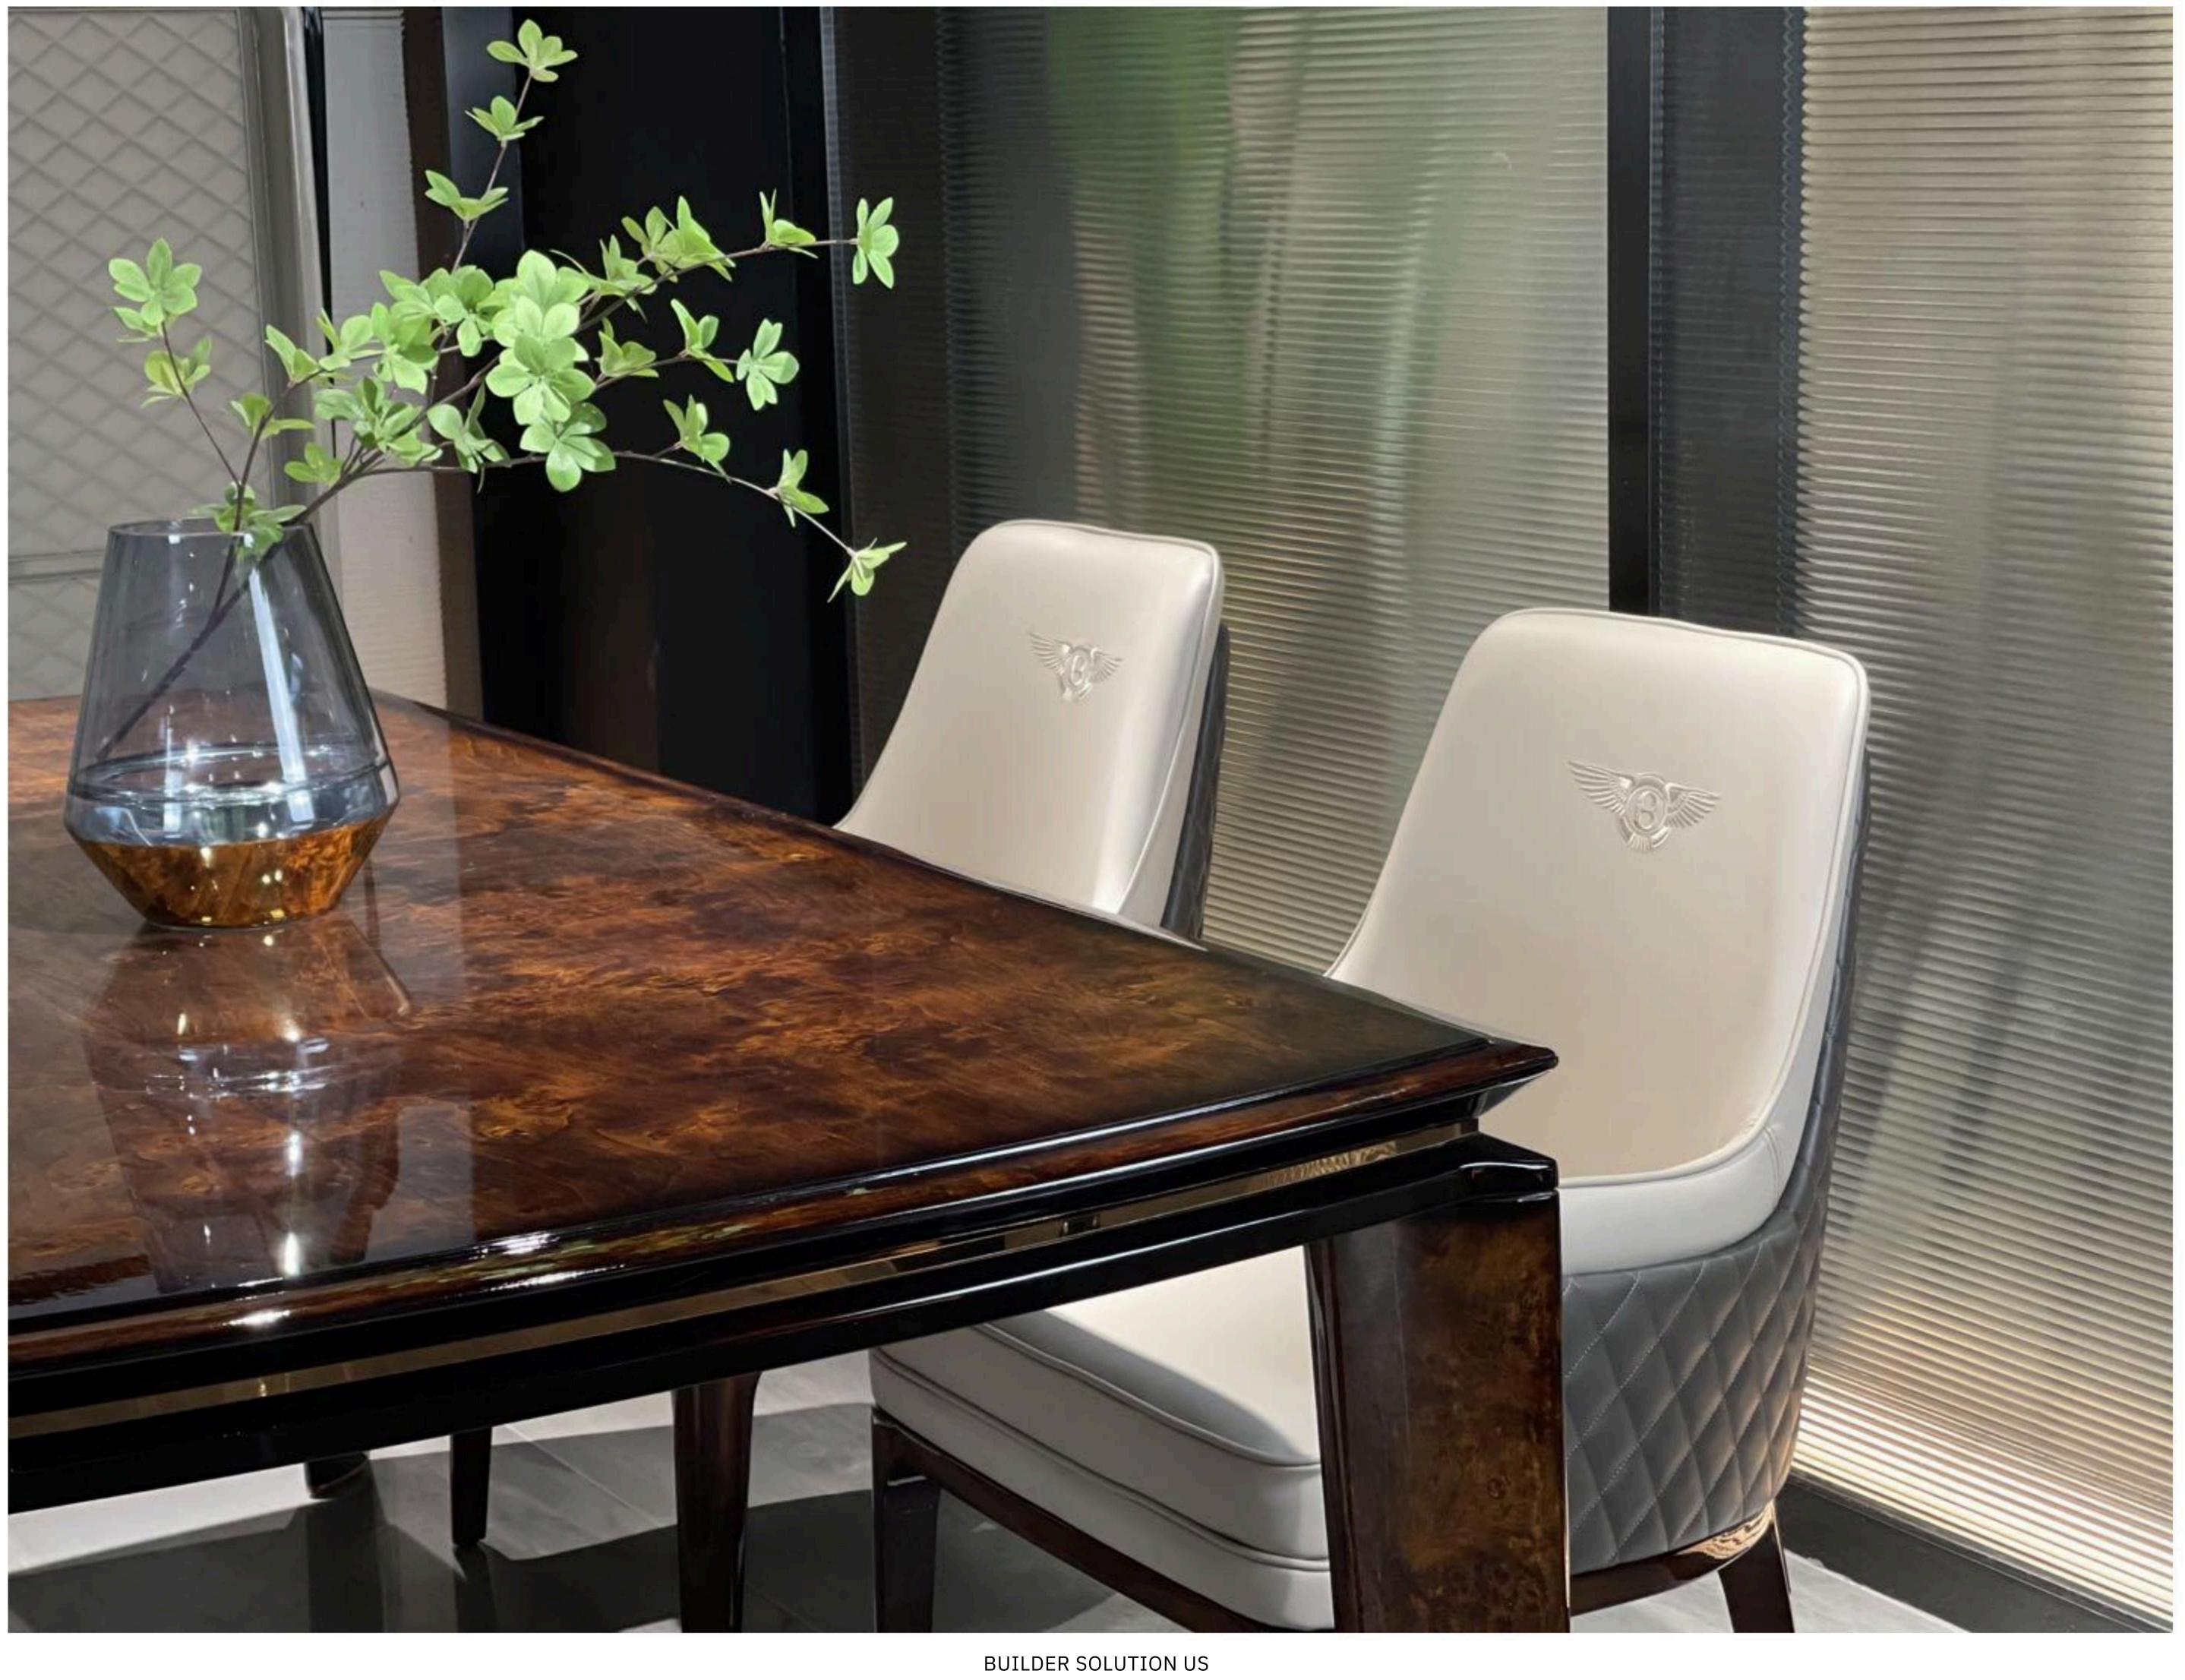

All of our products, continuing Bingley's process requirements, leather selection is extremely strict, wood from around the world: Nanmu, Beech, OAK and so on. In terms of Color matching to rich ivory white and brown ash-based Color Palette, with light beige and ivory for decoration.

Light luxury style space to metal, leather neutral tone, with the purity of color transfer delicate texture. Simple modeling, smooth lines of furniture combination, creating a stable, coordinated, warm space feeling, to meet the needs of modern young families light luxury.

RC series presents an elegant attitude to life, but also a high degree of design display, it is full of luxurious temperament connotation, and the use of light embodiment, on the elegant slightly metal decoration, formed a natural and extreme home style.