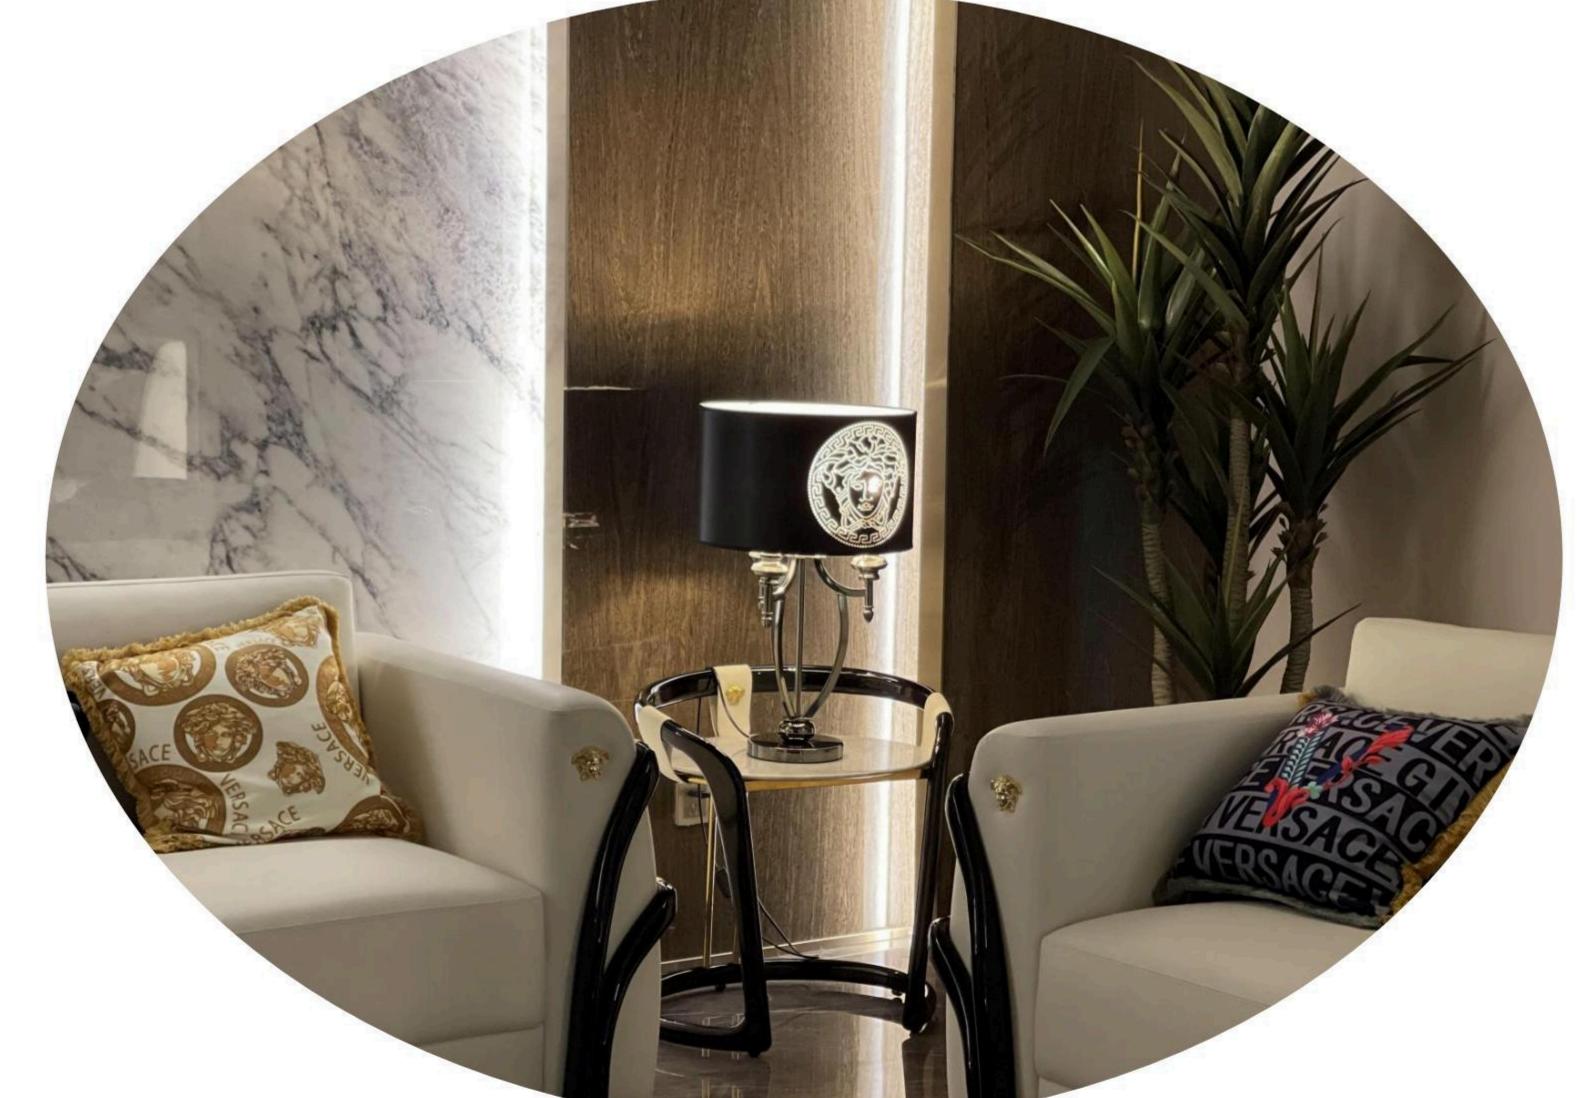

# living

BUILDER SOLUTION US

Each piece of furniture, using the best materials, uphold the spirit of Chinese craftsmen extraordinary production process, classic design essence and luxury elegant style, continue to show the world the noble, elegant and meticulous work of high-quality home.

All of our products, continuing Bingley's process requirements, leather selection is extremely strict, wood from around the world: Nanmu, Beech, OAK and so on. In terms of Color matching to rich ivory white and brown ash-based Color Palette, with light beige and ivory for decoration.

Light luxury style space to metal, leather neutral tone, with the purity of color transfer delicate texture. Simple modeling, smooth lines of furniture combination, creating a stable, coordinated, warm space feeling, to meet the needs of modern young families light luxury.