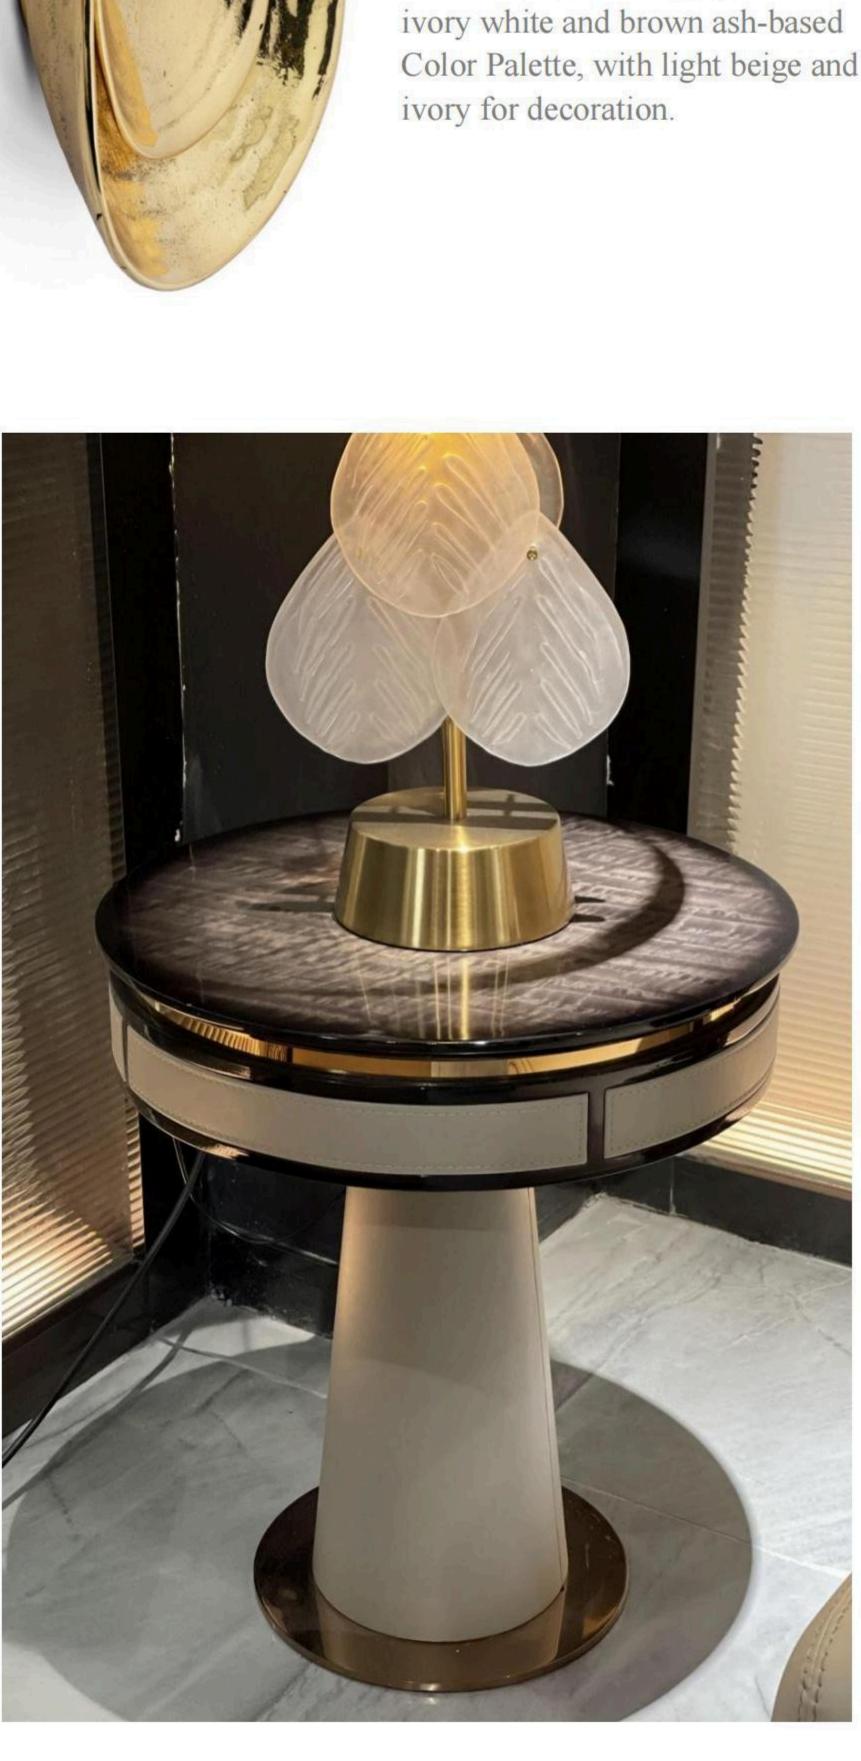

All of our products, continuing Bingley's process requirements, leather selection is extremely strict, wood from around the world: Nanmu, Beech, OAK and so on. In terms of Color matching to rich ivory white and brown ash-based Color Palette, with light beige and ivory for decoration.