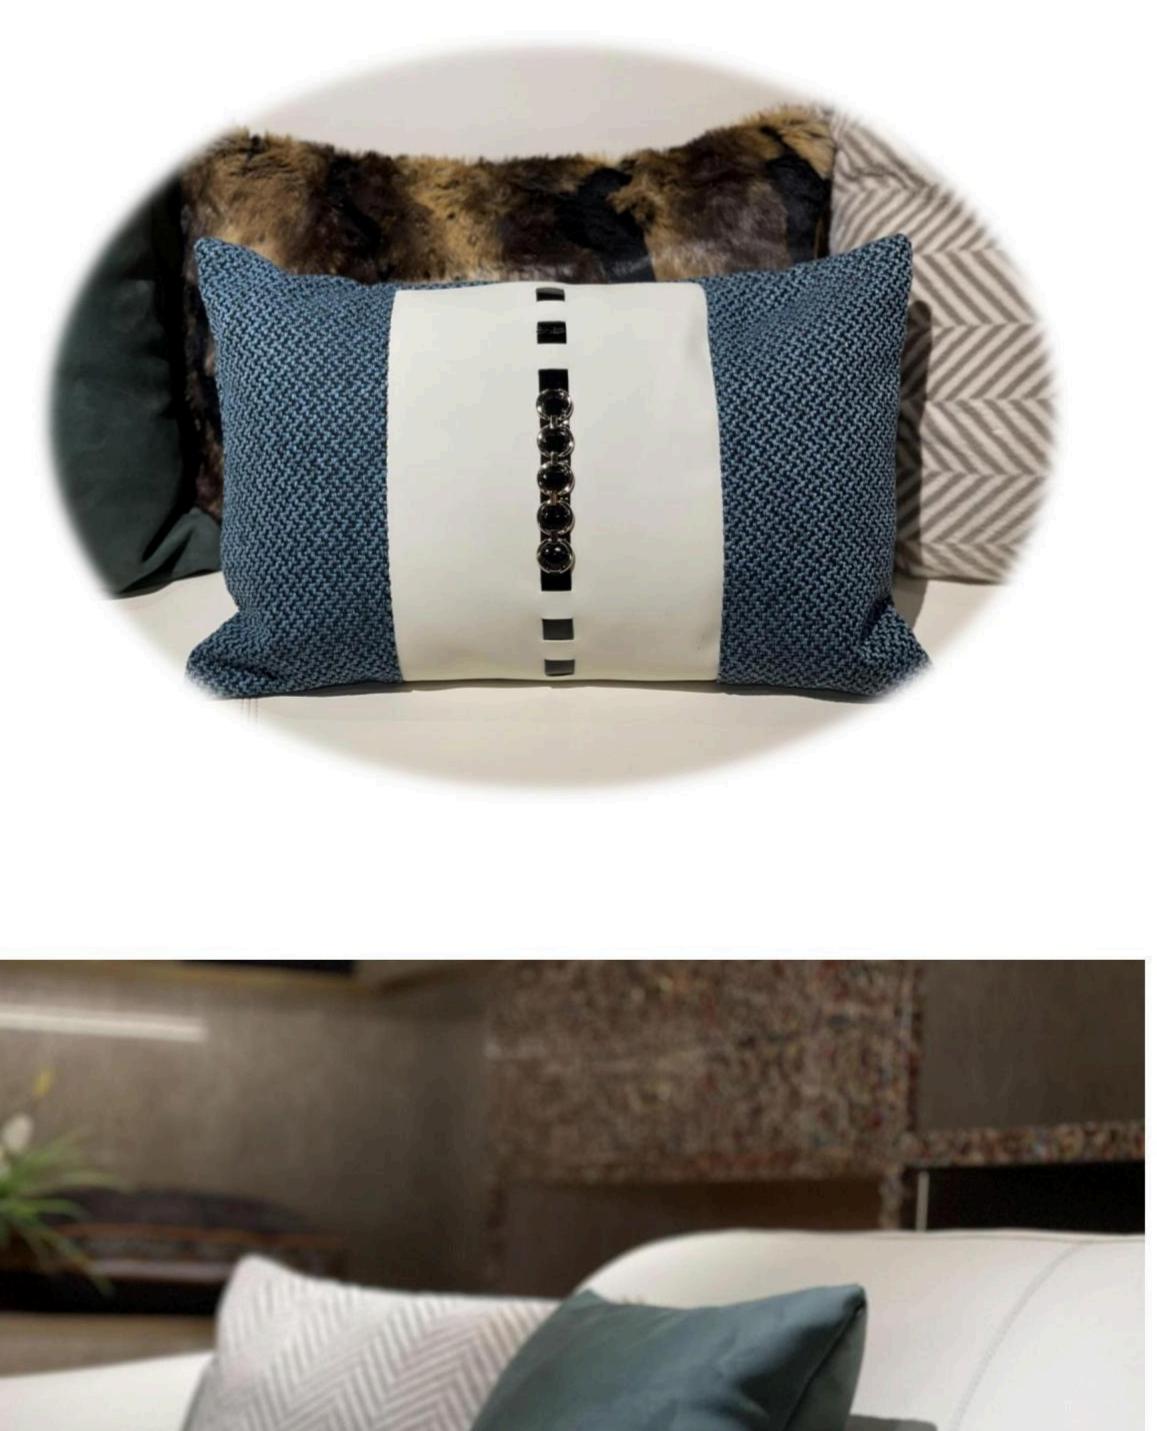

All of our products, continuing Bingley's process requirements, leather selection is extremely strict, wood from around the world: Nanmu, Beech, OAK and so on. In terms of Color matching to rich ivory white and brown ash-based Color Palette, with light beige and ivory for decoration.

Light luxury style space to metal, leather neutral tone, with the purity of color transfer delicate texture. Simple modeling, smooth lines of furniture combination, creating a stable, coordinated, warm space feeling, to meet the needs of modern young families light luxury.