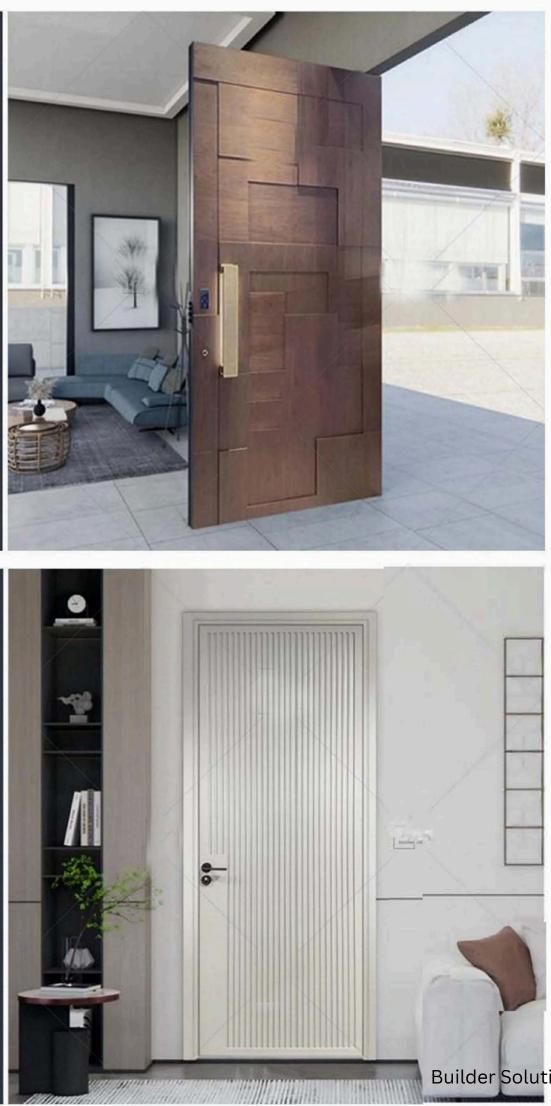

# INTERIDR DODR

WODDEN DODR

Type 1- Single door

Type 2- Single door with top fanlight

A Type 4- One and half door with top fanlight

Type 5- Single door with double fixed side light

Type 6- Single door with top fanlight and double fixed side light

## **INTERIOR DOOR SERIES**

IBD-01

IBD-02

IBD-05

IBD-03

IBD-06

# **INTERIOR DOOR SERIES**

ISD-01

ISD-02

ISD-04

ISD-05

#### ISD-03

#### ISD-06