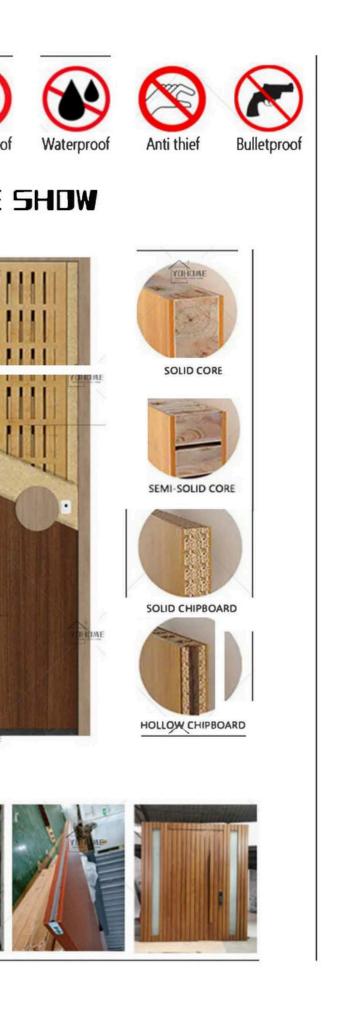

# INTERIDR DODR

WODDEN DODR

Type 1- Single door

Type 2- Single door with top fanlight

A Type 4- One and half door with top fanlight

Type 5- Single door with double fixed side light

Type 6- Single door with top fanlight and double fixed side light