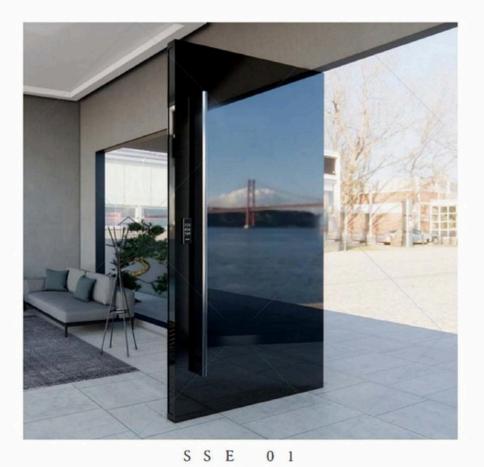

fanlight and double fixed side light

Type 3- One and half door





# TYPE DNE



C A E - 0 1



C A E - 0 2



C A E 0 4







C A E 0 5



C A E - 0 3

C A E 0 6

# TYPE TWD





C A E - 0 8









C A E - 1 1

C A E - 1 0



C A E - 0 9

C A E - 1 2

# TYPE THREE













C A E - 1 5



C A E - 1 8

# TYPE FOUR



DCAE - 0 1



DCAE - 0 2



DCAE - 0 4







DCAE - 0 3



DCAE - 0 6







# TYPE DNE





W O E - 0 2









W O E - 0 4

W O E - 0 5



W O E - 0 3

W O E - 0 6

# TYPE TWD



W O E - 0 7



W O E - 0 8



W O E - I 0







#### W O E - 1 2





W O E - 1 3



W O E - 1 4



W O E - 1 6



W O E - 1 7





W O E - 1 5

W O E - 1 8

# VILLA TALL DODR SERIES



V H E - 0 1



V H E - 0 2







V H E - 0 4

V H E - 0 5



V H E - 0 3

V H E - 0 6



# TYPE DNE





S S E 0 2







S S E 0 5



#### S S E 0 3



#### S S E 0 6

# TYPE TWD



S S E 0 7



S S E 0 8







S S E 1 0



S S E - 1 1



S S E 0 9



## **INTERIOR DOOR SERIES**



IBD-01







IBD-02



IBD-05







IBD-03



IBD-06

# **INTERIOR DOOR SERIES**



ISD-01



ISD-02



ISD-04



ISD-05







#### ISD-03

#### ISD-06





















# Customize Your High-end Doors