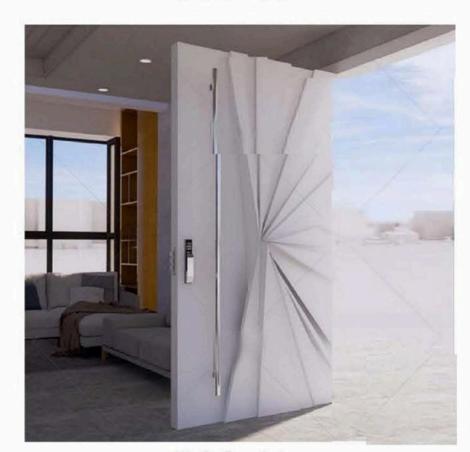

INUM DODR



# INTERIDR DODR

WODDEN DODR







Type 1- Single door





Type 2- Single door with top fanlight



A Type 4- One and half door with top fanlight



Type 5- Single door with double fixed side light





Type 6- Single door with top fanlight and double fixed side light

Type 3- One and half door





# TYPE DNE



C A E - 0 1



C A E - 0 2



C A E 0 4







C A E 0 5



C A E - 0 3

C A E 0 6

# TYPE TWD





C A E - 0 8









C A E - 1 1

C A E - 1 0



C A E - 0 9

C A E - 1 2

# TYPE THREE













C A E - 1 5



C A E - 1 8

# TYPE FOUR



DCAE - 0 1



DCAE - 0 2



DCAE - 0 4







DCAE - 0 3



DCAE - 0 6







# TYPE DNE





W O E - 0 2









W O E - 0 4

W O E - 0 5



W O E - 0 3

W O E - 0 6

# TYPE TWD



W O E - 0 7



W O E - 0 8



W O E - I 0







#### W O E - 1 2





W O E - 1 3



W O E - 1 4



W O E - 1 6



W O E - 1 7





W O E - 1 5

W O E - 1 8

# VILLA TALL DODR SERIES



V H E - 0 1



V H E - 0 2







V H E - 0 4

V H E - 0 5



V H E - 0 3

V H E - 0 6



# TYPE DNE





S S E 0 2







S S E 0 5



#### S S E 0 3



#### S S E 0 6

# TYPE TWD



S S E 0 7



S S E 0 8







S S E 1 0



S S E - 1 1



S S E 0 9



## **INTERIOR DOOR SERIES**



IBD-01







IBD-02



IBD-05







IBD-03



IBD-06

# **INTERIOR DOOR SERIES**



ISD-01



ISD-02



ISD-04



ISD-05







#### ISD-03

#### ISD-06





















# Customize Your High-end Doors