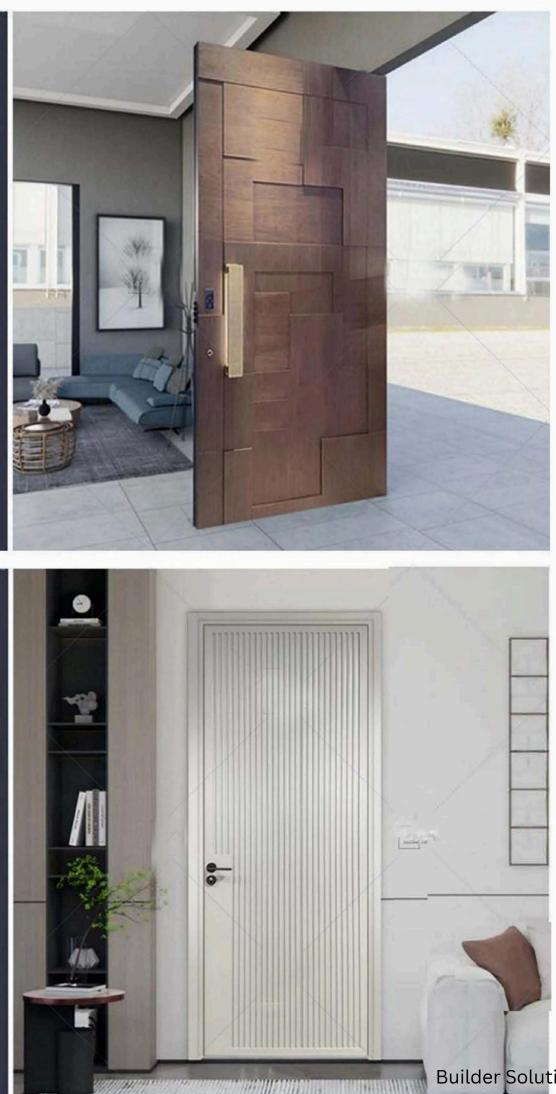

# INTERIDR DODR

WODDEN DODR

Type 1- Single door

Type 2- Single door with top fanlight

A Type 4- One and half door with top fanlight

Type 5- Single door with double fixed side light

Type 6- Single door with top fanlight and double fixed side light

## **INTERIOR DOOR SERIES**

IBD-01

IBD-02

IBD-05

IBD-03

IBD-06

# **INTERIOR DOOR SERIES**

ISD-01

ISD-02

ISD-04

ISD-05

#### ISD-03

#### ISD-06