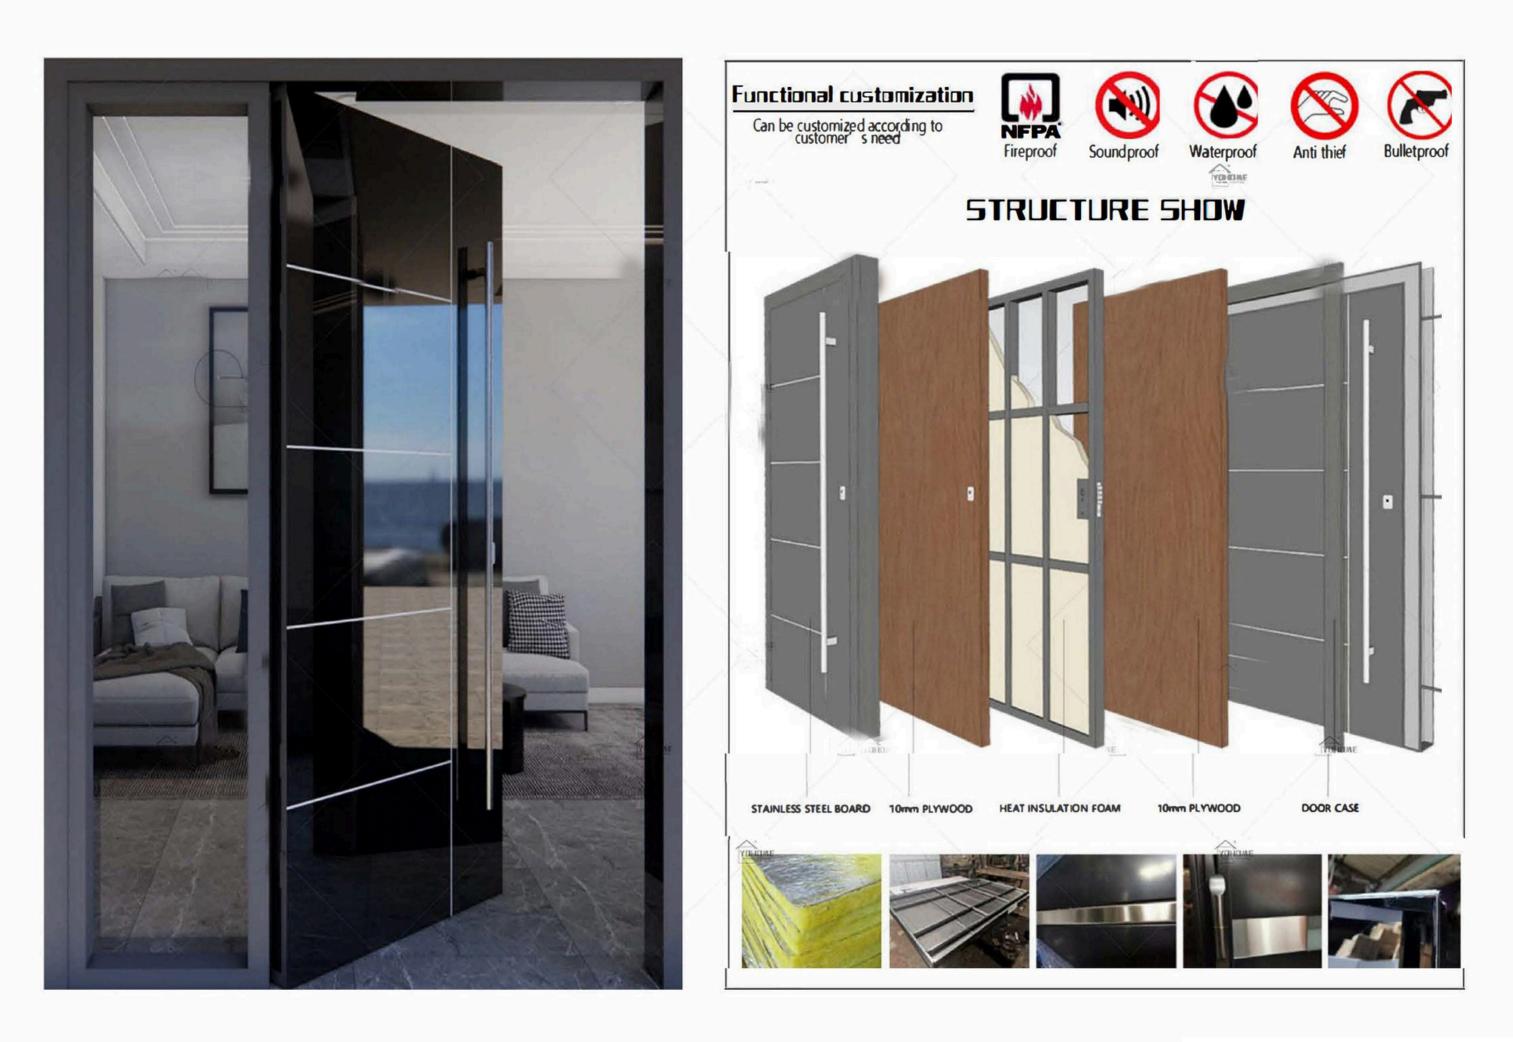

door with top fanlight and double fixed side light

Type 3- One and half door





# TYPE DNE



C A E - 0 1



C A E - 0 2



C A E 0 4







C A E 0 5



C A E - 0 3

C A E 0 6

# TYPE TWD





C A E - 0 8









C A E - 1 1

C A E - 1 0



C A E - 0 9

C A E - 1 2

# TYPE THREE













C A E - 1 5



C A E - 1 8

# TYPE FOUR



DCAE - 0 1



DCAE - 0 2



DCAE - 0 4







DCAE - 0 3



DCAE - 0 6







# TYPE DNE





W O E - 0 2









W O E - 0 4

W O E - 0 5



W O E - 0 3

W O E - 0 6

# TYPE TWD



W O E - 0 7



W O E - 0 8



W O E - I 0







#### W O E - 1 2





W O E - 1 3



W O E - 1 4



W O E - 1 6



W O E - 1 7





W O E - 1 5

W O E - 1 8

# VILLA TALL DODR SERIES



V H E - 0 1



V H E - 0 2







V H E - 0 4

V H E - 0 5



V H E - 0 3

V H E - 0 6



# TYPE DNE





S S E 0 2







S S E 0 5



#### S S E 0 3



#### S S E 0 6

# TYPE TWD



S S E 0 7



S S E 0 8







S S E 1 0



S S E - 1 1



S S E 0 9



## **INTERIOR DOOR SERIES**



IBD-01







IBD-02



IBD-05







IBD-03



IBD-06

# **INTERIOR DOOR SERIES**



ISD-01



ISD-02



ISD-04



ISD-05







#### ISD-03

#### ISD-06





















# Customize Your High-end Doors