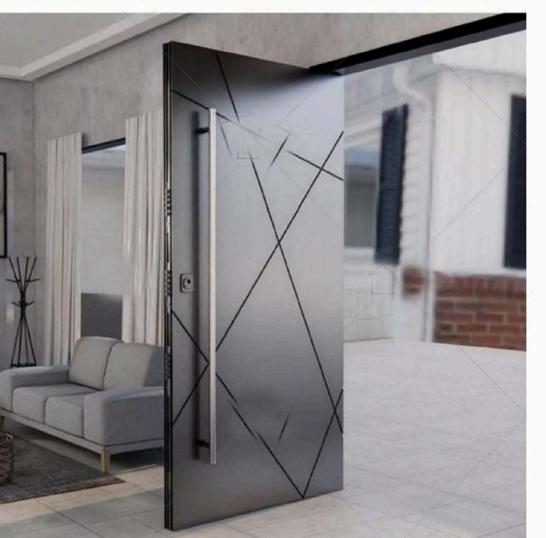

### OEM&ODM



White **Powder Paint** 



Black **Powder Paint** 

Dark Green **Powder Paint** 



Sparkle Silver **Powder Paint** 







Walnut

**Burnt Oak** 

Teak







# **STAINLESS STEEL** DODR



# CAST ALUMINUM DODR



# INTERIDR DODR

WODDEN DODR







Type 1- Single door





Type 2- Single door with top fanlight



A Type 4- One and half door with top fanlight



Type 5- Single door with double fixed side light





Type 6- Single door with top fanlight and double fixed side light

Type 3- One and half door





# TYPE DNE



C A E - 0 1



C A E - 0 2



C A E 0 4







C A E 0 5



C A E - 0 3

C A E 0 6

# TYPE TWD





C A E - 0 8









C A E - 1 1

C A E - 1 0



C A E - 0 9

C A E - 1 2

# TYPE THREE













C A E - 1 5



C A E - 1 8

# TYPE FOUR



DCAE - 0 1



DCAE - 0 2



DCAE - 0 4







DCAE - 0 3



DCAE - 0 6







# TYPE DNE





W O E - 0 2









W O E - 0 4

W O E - 0 5



W O E - 0 3

W O E - 0 6

# TYPE TWD



W O E - 0 7



W O E - 0 8



W O E - I 0







####