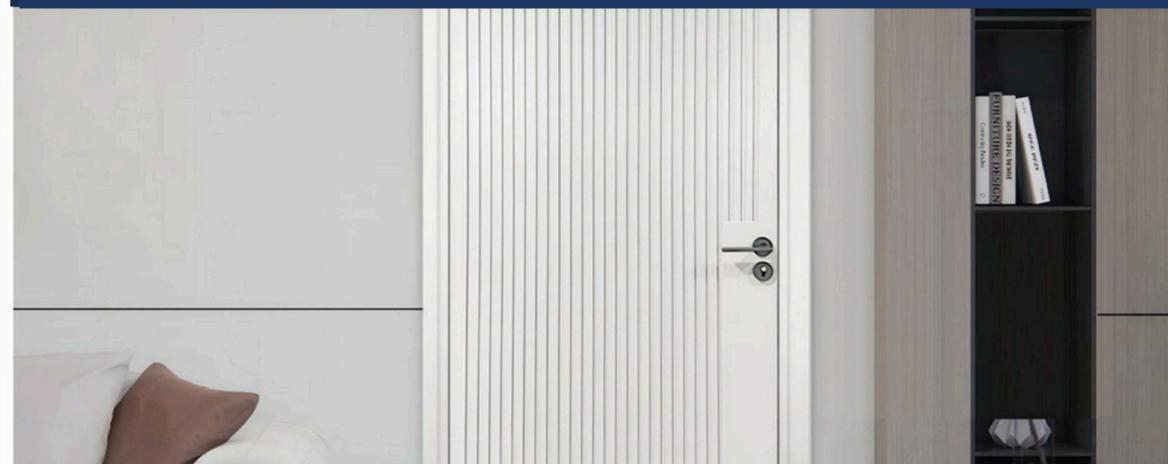

# INTERIDR DODR

WODDEN DODR

Type 1- Single door

Type 2- Single door with top fanlight

A Type 4- One and half door with top fanlight

Type 5- Single door with double fixed side light

Type 6- Single door with top fanlight and double fixed side light