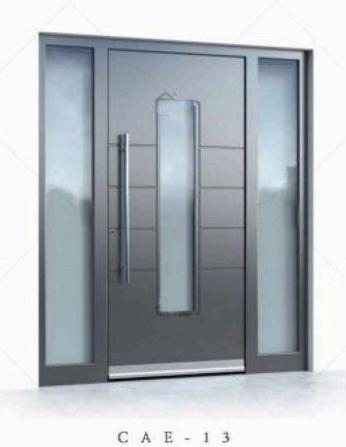

### OEM&ODM



White **Powder Paint** 



Black **Powder Paint** 

Dark Green **Powder Paint** 



Sparkle Silver **Powder Paint** 







Walnut

**Burnt Oak** 

Teak







# **STAINLESS STEEL** DODR



# CAST ALUMINUM DODR



# INTERIDR DODR

WODDEN DODR







Type 1- Single door





Type 2- Single door with top fanlight



A Type 4- One and half door with top fanlight



Type 5- Single door with double fixed side light





Type 6- Single door with top fanlight and double fixed side light

Type 3- One and half door





# TYPE DNE



C A E - 0 1



C A E - 0 2



C A E 0 4







C A E 0 5



C A E - 0 3

C A E 0 6

# TYPE TWD





C A E - 0 8









C A E - 1 1

C A E - 1 0



C A E - 0 9

C A E - 1 2

# TYPE THREE













C A E - 1 5



C A E - 1 8

# TYPE FOUR



DCAE - 0 1



DCAE - 0 2



DCAE - 0 4







DCAE - 0 3



DCAE - 0 6







# TYPE DNE





W O E - 0 2









W O E - 0 4

W O E - 0 5



W O E - 0 3

W O E - 0 6

# TYPE TWD



W O E - 0 7



W O E - 0 8



W O E - I 0







#### W O E - 1 2





W O E - 1 3



W O E - 1 4



W O E - 1 6



W O E - 1 7





W O E - 1 5

W O E - 1 8

# VILLA TALL DODR SERIES



V H E - 0 1



V H E - 0 2







V H E - 0 4

V H E - 0 5



V H E - 0 3

V H E - 0 6



# TYPE DNE





S S E 0 2







S S E 0 5



#### S S E 0 3



#### S S E 0 6

# TYPE TWD



S S E 0 7



S S E 0 8







S S E 1 0



S S E - 1 1



S S E 0 9



## **INTERIOR DOOR SERIES**



IBD-01







IBD-02



IBD-05







IBD-03



IBD-06

# **INTERIOR DOOR SERIES**



ISD