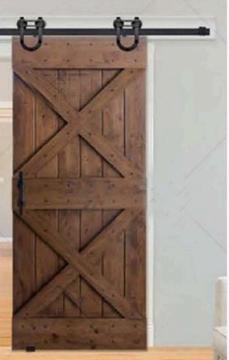

# INTERIDR DODR

WODDEN DODR

Type 1- Single door

Type 2- Single door with top fanlight

A Type 4- One and half door with top fanlight

Type 5- Single door with double fixed side light

Type 6- Single door with top fanlight and double fixed side light