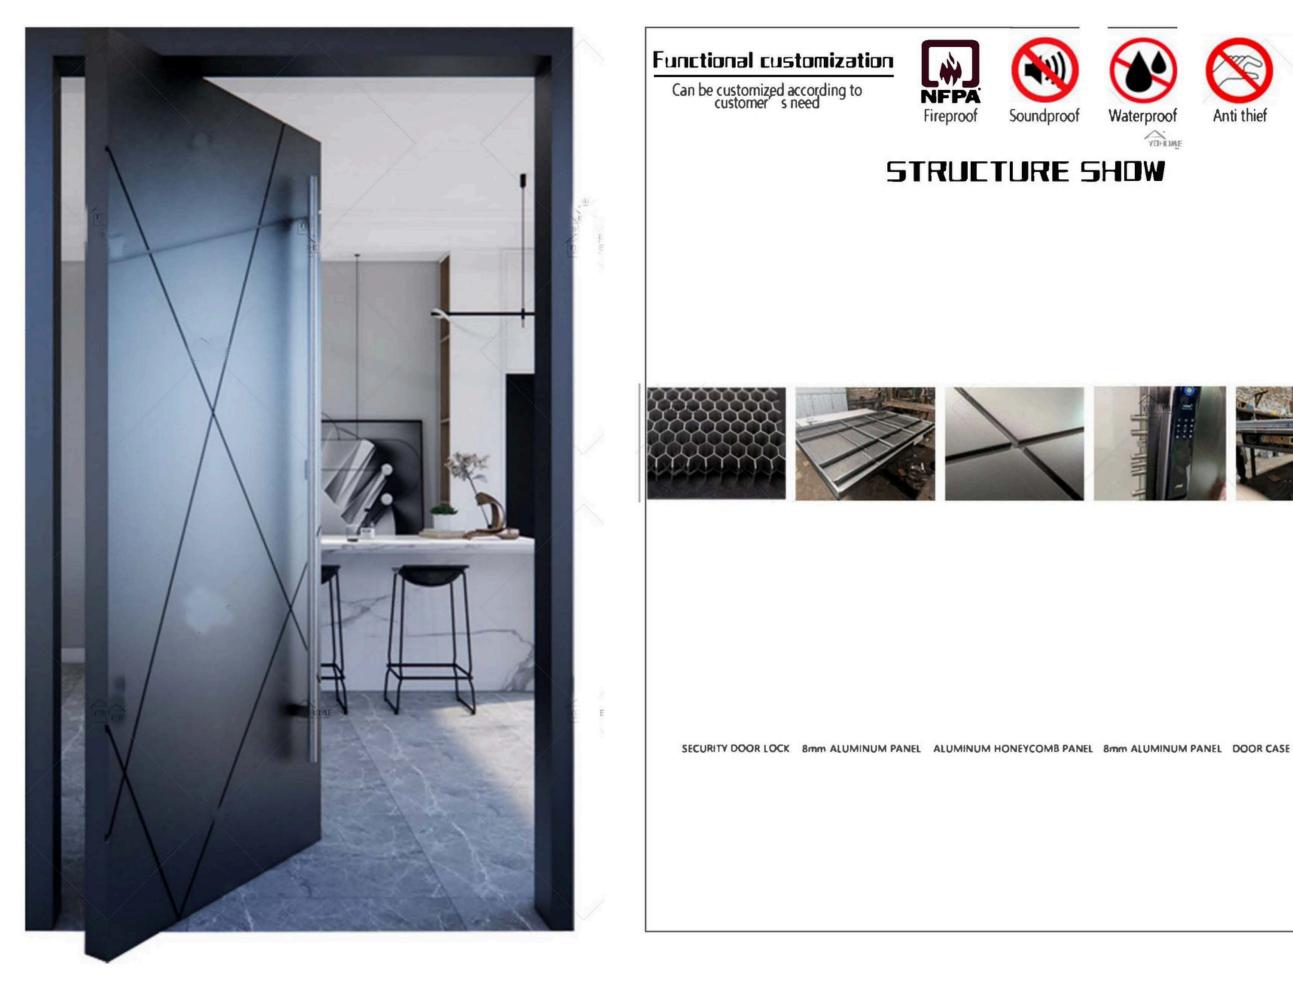

### OEM&ODM



White **Powder Paint** 



Black **Powder Paint** 

Dark Green **Powder Paint** 



Sparkle Silver **Powder Paint** 







Walnut

**Burnt Oak** 

Teak







# **STAINLESS STEEL** DODR



# CAST ALUMINUM DODR



# INTERIDR DODR

WODDEN DODR







Type 1- Single door





Type 2- Single door with top fanlight



A Type 4- One and half door with top fanlight



Type 5- Single door with double fixed side light





Type 6- Single door with top fanlight and double fixed side light

Type 3- One and half door





# TYPE DNE



C A E - 0 1



C A E - 0 2



C A E 0 4







C A E 0 5



C A E - 0 3

C A E 0 6

# TYPE TWD





C A E - 0 8









C A E - 1 1

C A E - 1 0



C A E - 0 9

C A E - 1 2

# TYPE THREE













C A E - 1 5



C A E - 1 8

# TYPE FOUR



DCAE - 0 1



DCAE - 0 2



DCAE - 0 4







DCAE - 0 3



DCAE - 0 6







# TYPE DNE





W O E - 0 2









W O E - 0 4

W O E - 0 5



W O E - 0 3

W O E - 0 6

# TYPE TWD



W O E - 0 7



W O E - 0 8



W O E - I 0







#### W O E - 1 2





W O E - 1 3



W O E - 1 4



W O E - 1 6



W O E - 1 7





W O E - 1 5

W O E - 1 8

# VILLA TALL DODR SERIES



V H E - 0 1



V H E - 0 2







V H E - 0 4

V H E - 0 5



V H E - 0 3

V H E - 0 6



# TYPE DNE





S S E 0 2







S S E 0 5



#### S S E 0 3



#### S S E 0 6