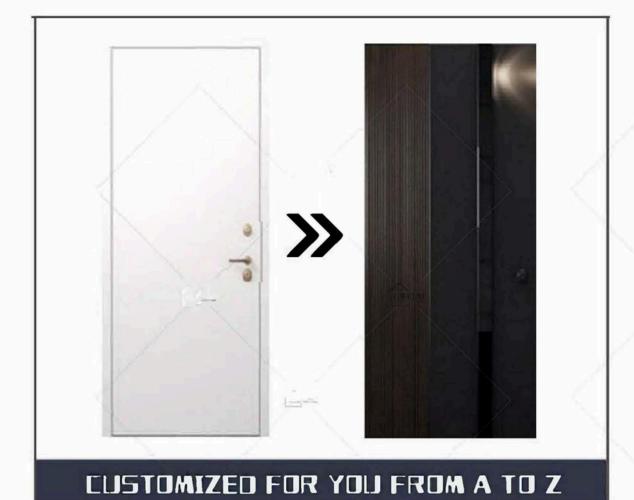

### OEM&ODM



White **Powder Paint** 



Black **Powder Paint** 

Dark Green **Powder Paint** 



Sparkle Silver **Powder Paint** 







Walnut

**Burnt Oak** 

Teak







# **STAINLESS STEEL** DODR



# CAST ALUMINUM DODR



# INTERIDR DODR

WODDEN DODR







Type 1- Single door





Type 2- Single door with top fanlight



A Type 4- One and half door with top fanlight



Type 5- Single door with double fixed side light





Type 6- Single door with top fanlight and double fixed side light

Type 3- One and half door





# TYPE DNE



C A E - 0 1



C A E - 0 2



C A E 0 4







C A E 0 5



C A E - 0 3

C A E 0 6

# TYPE TWD





C A E - 0 8









C A E - 1 1

C A E - 1 0



C A E - 0 9

C A E - 1 2

# TYPE THREE













C A E - 1 5



C A E - 1 8

# TYPE FOUR