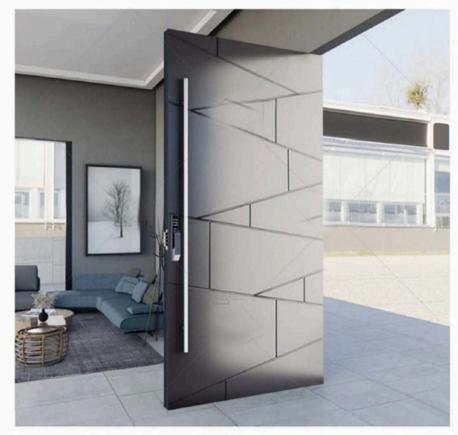

### OEM&ODM



White **Powder Paint** 



Black **Powder Paint** 

Dark Green **Powder Paint** 



Sparkle Silver **Powder Paint** 







Walnut

**Burnt Oak** 

Teak







# **STAINLESS STEEL** DODR



# CAST ALUMINUM DODR



# INTERIDR DODR

WODDEN DODR







Type 1- Single door





Type 2- Single door with top fanlight



A Type 4- One and half door with top fanlight



Type 5- Single door with double fixed side light





Type 6- Single door with top fanlight and double fixed side light

Type 3- One and half door





# TYPE DNE



C A E - 0 1



C A E - 0 2



C A E 0 4







C A E 0 5



C A E - 0 3

C A E 0 6

# TYPE TWD





C A E - 0 8









C A E - 1 1

C A E - 1 0



C A E - 0 9

C A E - 1 2

# TYPE THREE













C A E - 1 5



C A E - 1 8

# TYPE FOUR



DCAE - 0 1



DCAE - 0 2



DCAE - 0 4







DCAE - 0 3



DCAE - 0 6







# TYPE DNE





W O E - 0 2









W O E - 0 4

W O E - 0 5



W O E - 0 3

W O E - 0 6

# TYPE TWD



W O E - 0 7



W O E - 0 8



W O E - I 0







#### W O E - 1 2





W O E - 1 3



W O E - 1 4



W O E - 1 6



W O E - 1 7





W O E - 1 5

W O E - 1 8

# VILLA TALL DODR SERIES



V H E - 0 1



V H E - 0 2







V H E - 0 4

V H E - 0 5



V H E - 0 3

V H E - 0 6



# TYPE DNE





S S E 0 2







S S E 0 5



#### S S E 0 3



#### S S E 0 6

# TYPE TWD



S S E 0 7



S S E 0 8







S S E 1 0



S S E - 1 1



S S E 0 9



## **INTERIOR DOOR SERIES**



IBD-01







IBD-0