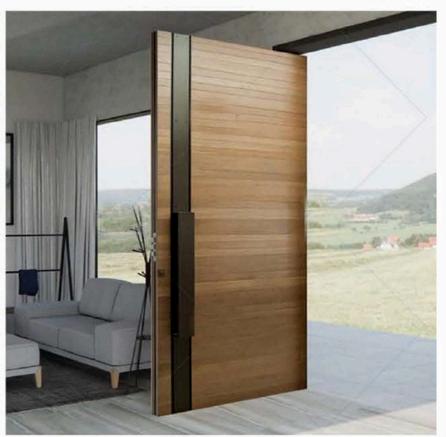

SS STEEL** DODR



# CAST ALUMINUM DODR



# INTERIDR DODR

WODDEN DODR







Type 1- Single door





Type 2- Single door with top fanlight



A Type 4- One and half door with top fanlight



Type 5- Single door with double fixed side light





Type 6- Single door with top fanlight and double fixed side light

Type 3- One and half door





# TYPE DNE



C A E - 0 1



C A E - 0 2



C A E 0 4







C A E 0 5



C A E - 0 3

C A E 0 6

# TYPE TWD





C A E - 0 8









C A E - 1 1

C A E - 1 0



C A E - 0 9

C A E - 1 2

# TYPE THREE













C A E - 1 5



C A E - 1 8

# TYPE FOUR



DCAE - 0 1



DCAE - 0 2



DCAE - 0 4







DCAE - 0 3



DCAE - 0 6







# TYPE DNE





W O E - 0 2









W O E - 0 4

W O E - 0 5



W O E - 0 3

W O E - 0 6

# TYPE TWD



W O E - 0 7



W O E - 0 8



W O E - I 0







#### W O E - 1 2





W O E - 1 3



W O E - 1 4



W O E - 1 6



W O E - 1 7





W O E - 1 5

W O E - 1 8

# VILLA TALL DODR SERIES



V H E - 0 1



V H E - 0 2







V H E - 0 4

V H E - 0 5



V H E - 0 3

V H E - 0 6



# TYPE DNE





S S E 0 2







S S E 0 5



#### S S E 0 3



#### S S E 0 6

# TYPE TWD



S S E 0 7



S S E 0 8







S S E 1 0



S S E - 1 1



S S E 0 9



## **INTERIOR DOOR SERIES**



IBD-01







IBD-02



IBD-05







IBD-03



IBD-06

# **INTERIOR DOOR SERIES**



ISD-01



ISD-02



ISD-04



ISD-05







#### ISD-03

#### ISD-06





















# Customize Your High-end Doors