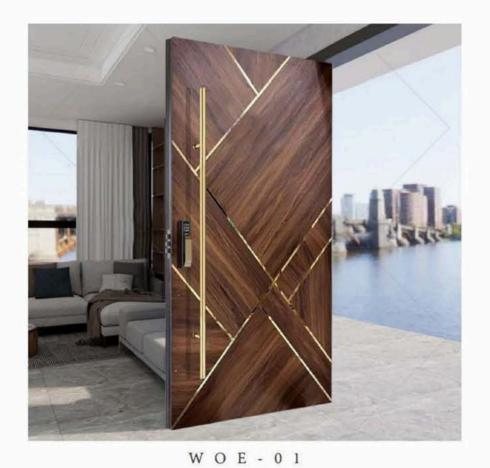

Powder Paint** 



Sparkle Silver **Powder Paint** 







Walnut

**Burnt Oak** 

Teak







# **STAINLESS STEEL** DODR



# CAST ALUMINUM DODR



# INTERIDR DODR

WODDEN DODR







Type 1- Single door





Type 2- Single door with top fanlight



A Type 4- One and half door with top fanlight



Type 5- Single door with double fixed side light





Type 6- Single door with top fanlight and double fixed side light

Type 3- One and half door





# TYPE DNE



C A E - 0 1



C A E - 0 2



C A E 0 4







C A E 0 5



C A E - 0 3

C A E 0 6

# TYPE TWD





C A E - 0 8









C A E - 1 1

C A E - 1 0



C A E - 0 9

C A E - 1 2

# TYPE THREE













C A E - 1 5



C A E - 1 8

# TYPE FOUR



DCAE - 0 1



DCAE - 0 2



DCAE - 0 4







DCAE - 0 3



DCAE - 0 6







# TYPE DNE





W O E - 0 2









W O E - 0 4

W O E - 0 5



W O E - 0 3

W O E - 0 6

# TYPE TWD



W O E - 0 7



W O E - 0 8



W O E - I 0







#### W O E - 1 2





W O E - 1 3



W O E - 1 4



W O E - 1 6



W O E - 1 7





W O E - 1 5

W O E - 1 8

# VILLA TALL DODR SERIES



V H E - 0 1



V H E - 0 2







V H E - 0 4

V H E - 0 5



V H E - 0 3

V H E - 0 6



# TYPE DNE





S S E 0 2







S S E 0 5



#### S S E 0 3



#### S S E 0 6

# TYPE TWD



S S E 0 7



S S E 0 8







S S E 1 0



S S E - 1 1



S S E 0 9



## **INTERIOR DOOR SERIES**



IBD-01







IBD-02



IBD-05







IBD-03



IBD-06

# **INTERIOR DOOR SERIES**



ISD-01



ISD-02



ISD-04



ISD-05







#### ISD-03

#### ISD-06





















# Customize Your High-end Doors