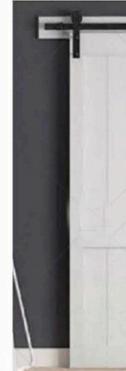

# INTERIDR DODR

WODDEN DODR

Type 1- Single door

Type 2- Single door with top fanlight

A Type 4- One and half door with top fanlight

Type 5- Single door with double fixed side light

Type 6- Single door with top fanlight and double fixed side light