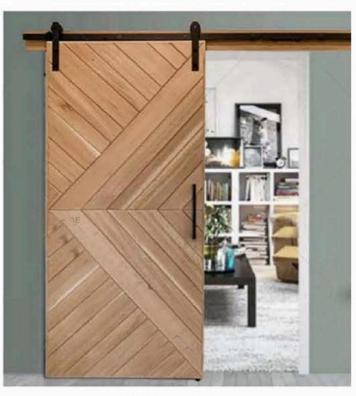

# INTERIDR DODR

WODDEN DODR

Type 1- Single door

Type 2- Single door with top fanlight

A Type 4- One and half door with top fanlight

Type 5- Single door with double fixed side light

Type 6- Single door with top fanlight and double fixed side light