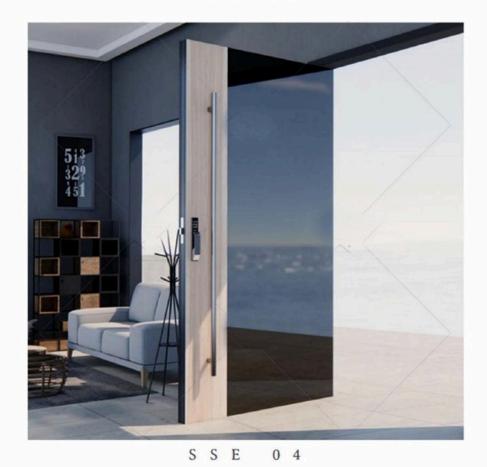

ble fixed side light

Type 3- One and half door





# TYPE DNE



C A E - 0 1



C A E - 0 2



C A E 0 4







C A E 0 5



C A E - 0 3

C A E 0 6

# TYPE TWD





C A E - 0 8









C A E - 1 1

C A E - 1 0



C A E - 0 9

C A E - 1 2

# TYPE THREE













C A E - 1 5



C A E - 1 8

# TYPE FOUR



DCAE - 0 1



DCAE - 0 2



DCAE - 0 4







DCAE - 0 3



DCAE - 0 6







# TYPE DNE





W O E - 0 2









W O E - 0 4

W O E - 0 5



W O E - 0 3

W O E - 0 6

# TYPE TWD



W O E - 0 7



W O E - 0 8



W O E - I 0







#### W O E - 1 2





W O E - 1 3



W O E - 1 4



W O E - 1 6



W O E - 1 7





W O E - 1 5

W O E - 1 8

# VILLA TALL DODR SERIES



V H E - 0 1



V H E - 0 2







V H E - 0 4

V H E - 0 5



V H E - 0 3

V H E - 0 6



# TYPE DNE





S S E 0 2







S S E 0 5



#### S S E 0 3



#### S S E 0 6

# TYPE TWD



S S E 0 7



S S E 0 8







S S E 1 0



S S E - 1 1



S S E 0 9



## **INTERIOR DOOR SERIES**



IBD-01







IBD-02



IBD-05







IBD-03



IBD-06

# **INTERIOR DOOR SERIES**



ISD-01



ISD-02



ISD-04



ISD-05







#### ISD-03

#### ISD-06





















# Customize Your High-end Doors