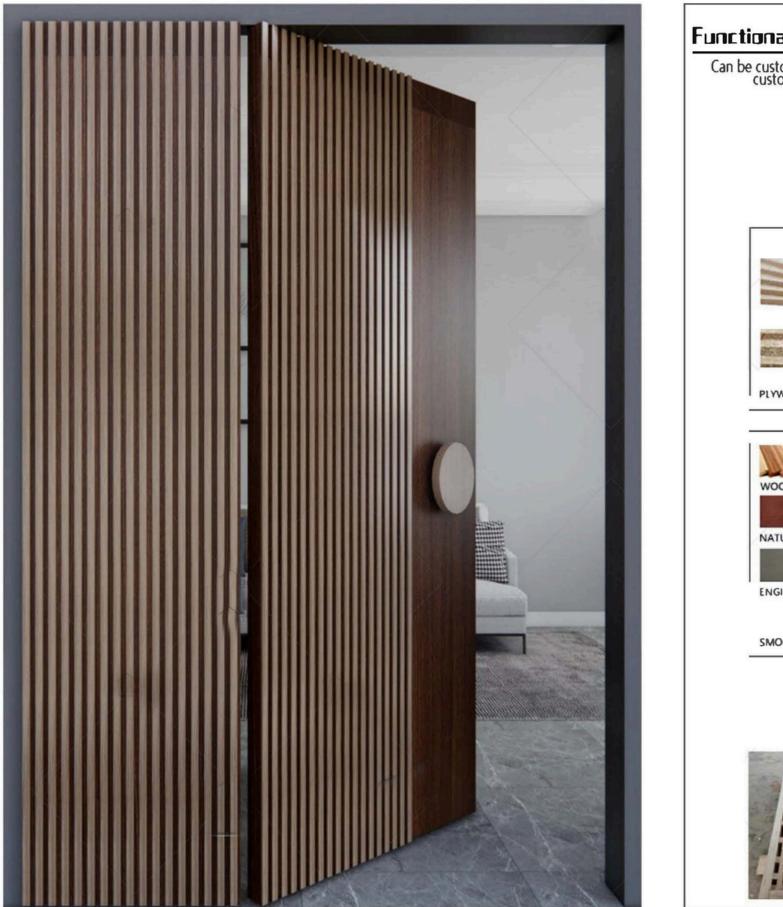

# INTERIDR DODR

WODDEN DODR

Type 1- Single door

Type 2- Single door with top fanlight

A Type 4- One and half door with top fanlight

Type 5- Single door with double fixed side light

Type 6- Single door with top fanlight and double fixed side light