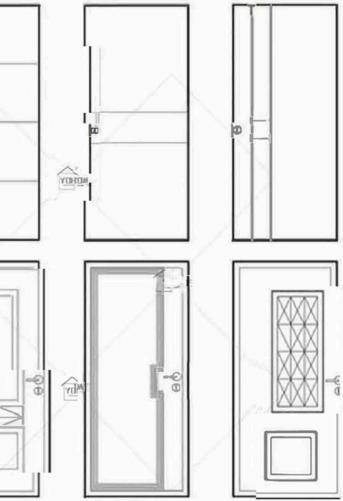

# INTERIDR DODR

WODDEN DODR

Type 1- Single door

Type 2- Single door with top fanlight

A Type 4- One and half door with top fanlight

Type 5- Single door with double fixed side light

Type 6- Single door with top fanlight and double fixed side light

Type 3- One and half door