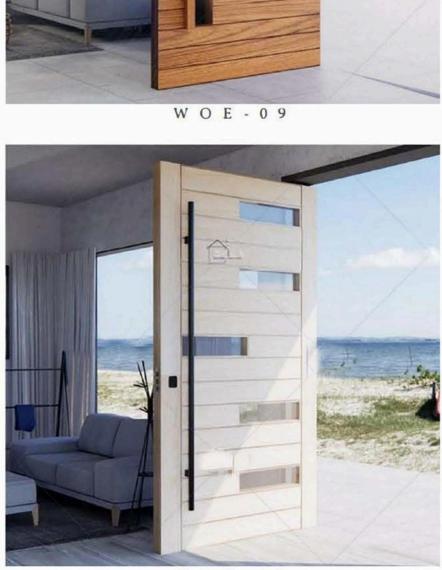

UM DODR



# INTERIDR DODR

WODDEN DODR







Type 1- Single door





Type 2- Single door with top fanlight



A Type 4- One and half door with top fanlight



Type 5- Single door with double fixed side light





Type 6- Single door with top fanlight and double fixed side light

Type 3- One and half door





# TYPE DNE



C A E - 0 1



C A E - 0 2



C A E 0 4







C A E 0 5



C A E - 0 3

C A E 0 6

# TYPE TWD





C A E - 0 8









C A E - 1 1

C A E - 1 0



C A E - 0 9

C A E - 1 2

# TYPE THREE













C A E - 1 5



C A E - 1 8

# TYPE FOUR



DCAE - 0 1



DCAE - 0 2



DCAE - 0 4







DCAE - 0 3



DCAE - 0 6







# TYPE DNE





W O E - 0 2









W O E - 0 4

W O E - 0 5



W O E - 0 3

W O E - 0 6

# TYPE TWD



W O E - 0 7



W O E - 0 8



W O E - I 0







#### W O E - 1 2





W O E - 1 3



W O E - 1 4



W O E - 1 6



W O E - 1 7





W O E - 1 5

W O E - 1 8

# VILLA TALL DODR SERIES



V H E - 0 1



V H E - 0 2







V H E - 0 4

V H E - 0 5



V H E - 0 3

V H E - 0 6



# TYPE DNE





S S E 0 2







S S E 0 5



#### S S E 0 3



#### S S E 0 6

# TYPE TWD



S S E 0 7



S S E 0 8







S S E 1 0



S S E - 1 1



S S E 0 9



## **INTERIOR DOOR SERIES**



IBD-01







IBD-02



IBD-05







IBD-03



IBD-06

# **INTERIOR DOOR SERIES**



ISD-01



ISD-02



ISD-04



ISD-05







#### ISD-03

#### ISD-06





















# Customize Your High-end Doors