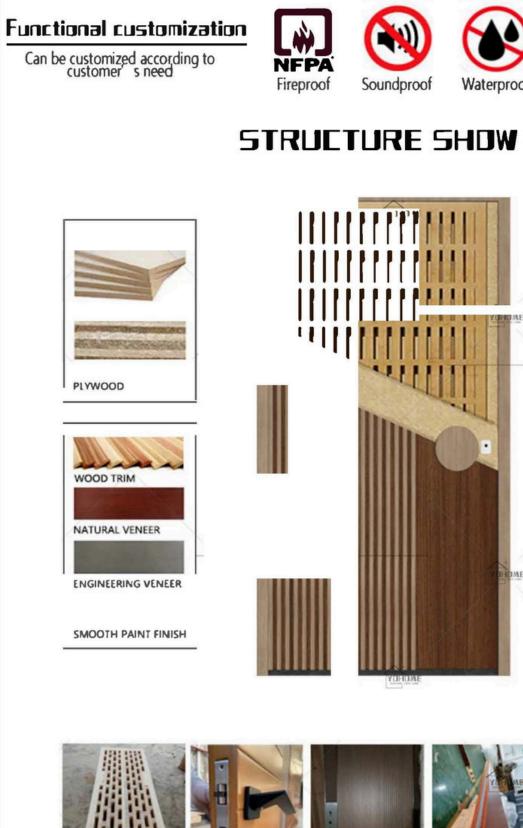

# INTERIDR DODR

WODDEN DODR

Type 1- Single door

Type 2- Single door with top fanlight

A Type 4- One and half door with top fanlight

Type 5- Single door with double fixed side light

Type 6- Single door with top fanlight and double fixed side light