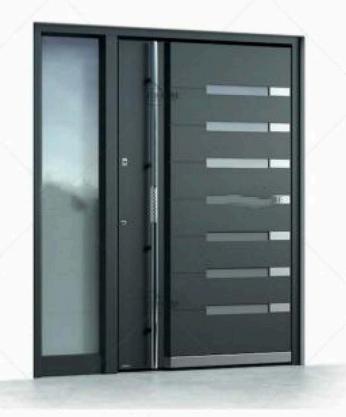

### OEM&ODM



White **Powder Paint** 



Black **Powder Paint** 

Dark Green **Powder Paint** 



Sparkle Silver **Powder Paint** 







Walnut

**Burnt Oak** 

Teak







# **STAINLESS STEEL** DODR



# CAST ALUMINUM DODR



# INTERIDR DODR

WODDEN DODR







Type 1- Single door





Type 2- Single door with top fanlight



A Type 4- One and half door with top fanlight



Type 5- Single door with double fixed side light





Type 6- Single door with top fanlight and double fixed side light

Type 3- One and half door





# TYPE DNE



C A E - 0 1



C A E - 0 2



C A E 0 4







C A E 0 5



C A E - 0 3

C A E 0 6

# TYPE TWD





C A E - 0 8









C A E - 1 1

C A E - 1 0



C A E - 0 9

C A E - 1 2

# TYPE THREE













C A E - 1 5



C A E - 1 8

# TYPE FOUR



DCAE - 0 1



DCAE - 0 2



DCAE - 0 4







DCAE - 0 3



DCAE - 0 6







# TYPE DNE





W O E - 0 2









W O E - 0 4

W O E - 0 5



W O E - 0 3

W O E - 0 6

# TYPE TWD



W O E - 0 7



W O E - 0 8



W O E - I 0







#### W O E - 1 2





W O E - 1 3



W O E - 1 4



W O E - 1 6



W O E - 1 7





W O E - 1 5

W O E - 1 8

# VILLA TALL DODR SERIES



V H E - 0 1



V H E - 0 2







V H E - 0 4

V H E - 0 5



V H E - 0 3

V H E - 0 6



# TYPE DNE





S S E 0 2







S S E 0 5



#### S S E 0 3



#### S S E 0 6

# TYPE TWD



S S E 0 7



S S E 0 8







S S E 1 0



S S E - 1 1



S S E 0 9



## **INTERIOR DOOR SERIES**



IBD-01







IBD-02



IBD-05







IBD-03



IBD-06

# **INTERIOR DOOR SERIES**



ISD-01