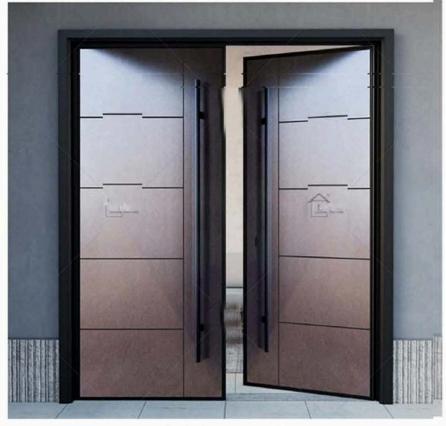

hite **Powder Paint** 



Black **Powder Paint** 

Dark Green **Powder Paint** 



Sparkle Silver **Powder Paint** 







Walnut

**Burnt Oak** 

Teak







# **STAINLESS STEEL** DODR



# CAST ALUMINUM DODR



# INTERIDR DODR

WODDEN DODR







Type 1- Single door





Type 2- Single door with top fanlight



A Type 4- One and half door with top fanlight



Type 5- Single door with double fixed side light





Type 6- Single door with top fanlight and double fixed side light

Type 3- One and half door





# TYPE DNE



C A E - 0 1



C A E - 0 2



C A E 0 4







C A E 0 5



C A E - 0 3

C A E 0 6

# TYPE TWD





C A E - 0 8









C A E - 1 1

C A E - 1 0



C A E - 0 9

C A E - 1 2

# TYPE THREE













C A E - 1 5



C A E - 1 8

# TYPE FOUR



DCAE - 0 1



DCAE - 0 2



DCAE - 0 4







DCAE - 0 3



DCAE - 0 6







# TYPE DNE





W O E - 0 2









W O E - 0 4

W O E - 0 5



W O E - 0 3

W O E - 0 6

# TYPE TWD



W O E - 0 7



W O E - 0 8



W O E - I 0







#### W O E - 1 2





W O E - 1 3



W O E - 1 4



W O E - 1 6



W O E - 1 7





W O E - 1 5

W O E - 1 8

# VILLA TALL DODR SERIES



V H E - 0 1



V H E - 0 2







V H E - 0 4

V H E - 0 5



V H E - 0 3

V H E - 0 6



# TYPE DNE





S S E 0 2







S S E 0 5



#### S S E 0 3



#### S S E 0 6

# TYPE TWD



S S E 0 7



S S E 0 8







S S E 1 0



S S E - 1 1



S S E 0 9



## **INTERIOR DOOR SERIES**



IBD-01







IBD-02



IBD-05







IBD-03



IBD-06

# **INTERIOR DOOR SERIES**



ISD-01



ISD-02



ISD-04



ISD-05







#### ISD-03

#### ISD-06