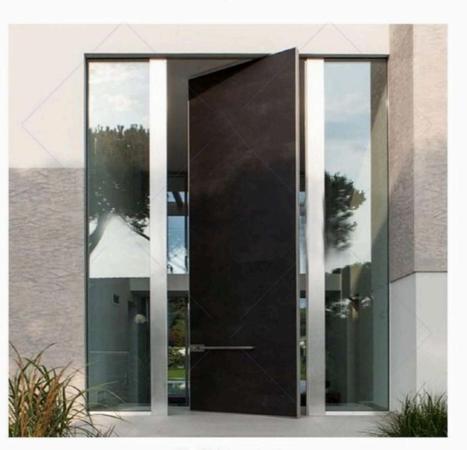

ngle door with double fixed side light





Type 6- Single door with top fanlight and double fixed side light

Type 3- One and half door





# TYPE DNE



C A E - 0 1



C A E - 0 2



C A E 0 4







C A E 0 5



C A E - 0 3

C A E 0 6

# TYPE TWD





C A E - 0 8









C A E - 1 1

C A E - 1 0



C A E - 0 9

C A E - 1 2

# TYPE THREE













C A E - 1 5



C A E - 1 8

# TYPE FOUR



DCAE - 0 1



DCAE - 0 2



DCAE - 0 4







DCAE - 0 3



DCAE - 0 6







# TYPE DNE





W O E - 0 2









W O E - 0 4

W O E - 0 5



W O E - 0 3

W O E - 0 6

# TYPE TWD



W O E - 0 7



W O E - 0 8



W O E - I 0







#### W O E - 1 2





W O E - 1 3



W O E - 1 4



W O E - 1 6



W O E - 1 7





W O E - 1 5

W O E - 1 8

# VILLA TALL DODR SERIES



V H E - 0 1



V H E - 0 2







V H E - 0 4

V H E - 0 5



V H E - 0 3

V H E - 0 6



# TYPE DNE





S S E 0 2







S S E 0 5



#### S S E 0 3



#### S S E 0 6

# TYPE TWD



S S E 0 7



S S E 0 8







S S E 1 0



S S E - 1 1



S S E 0 9



## **INTERIOR DOOR SERIES**



IBD-01







IBD-02



IBD-05







IBD-03



IBD-06

# **INTERIOR DOOR SERIES**



ISD-01



ISD-02



ISD-04



ISD-05







#### ISD-03

#### ISD-06





















# Customize Your High-end Doors