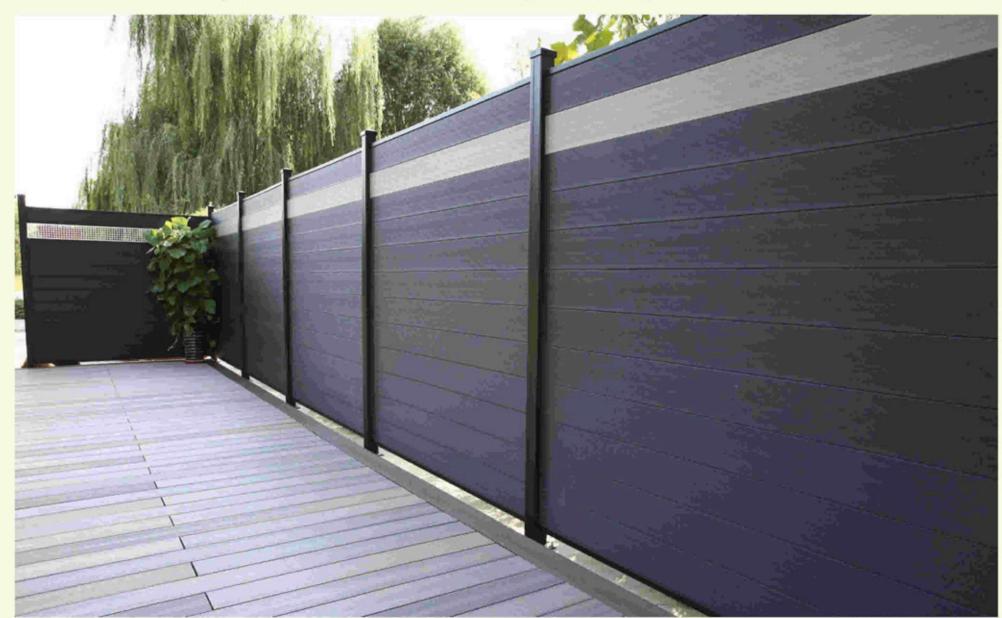

ZY-A-031 100x50mm

Bammax\* Fencing use the Natural surface treatment and advanced Bammax\* technology for all posts & boards, dedicated to help to build your beautiful and hassle free fencing. Mix and match for the different color post & boards for your own unique fencing.