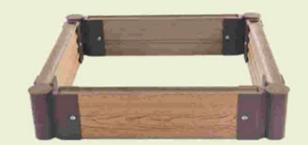

## Advantages

- . Quick & Easy Installation
  . Environmentally Friendly
  . Easy & Lower Maintenance
  . Any shape as you want,Planter,sandbox

## Standard Size:

ZYH-45 45x45x14cm

ZYH-60 60x60x14cm

ZYH-90 90x90x14cm

ZYH-120 120x120x14cm

ZY-H-006

ZY-H-007

ZY-H-001 145x38mm