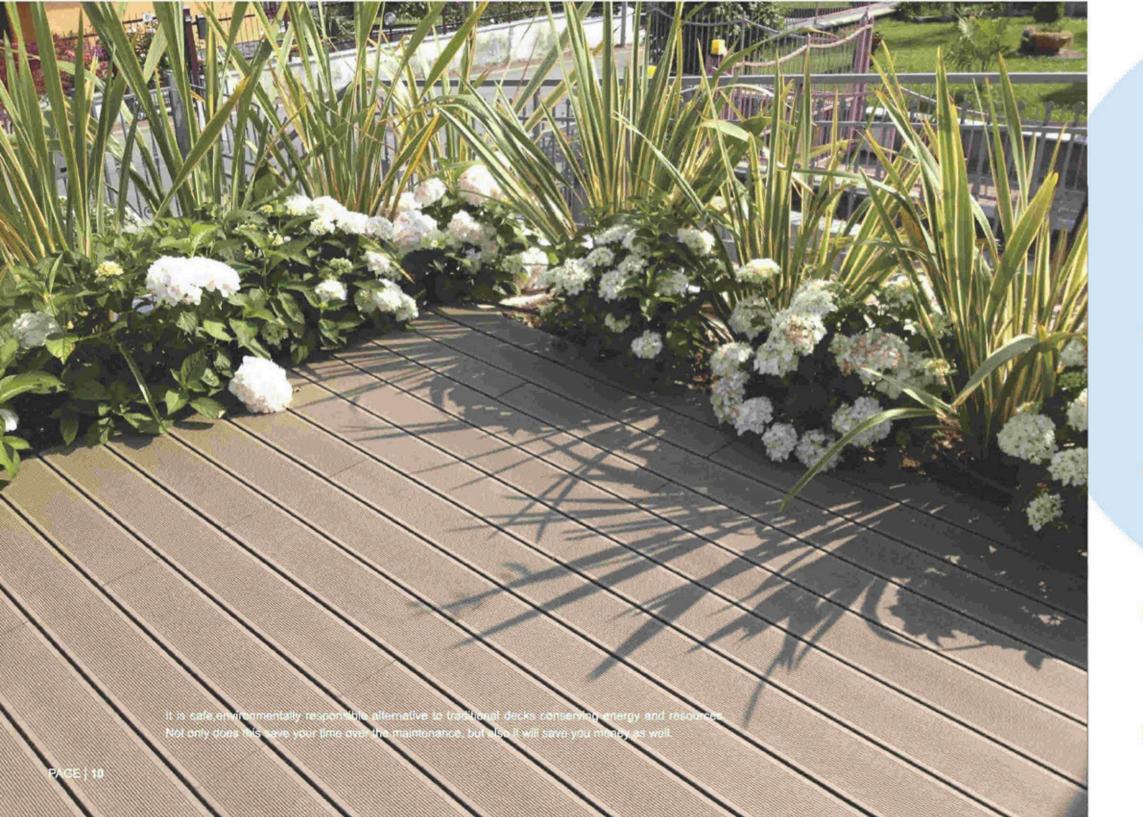

# Outdoor Decking Series

ZY-D-001 146x31mm

ZY-D-006 146x18mm

ZY-D-011 140x20mm

ZY-D-016 140x20mm

ZY-D-002 150x25mm

ZY-D-007 135x23mm

ZY-D-012 146x23mm