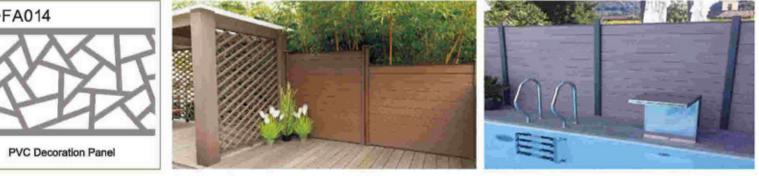

ZY-A-031 100x50mm

Bammax\* Fencing use the Natural surface treatment and advanced Bammax\* technology for all posts & boards, dedicated to help to build your beautiful and hassle free fencing. Mix and match for the different color post & boards for your own unique fencing.

ZY-FA013

ZY-FA014