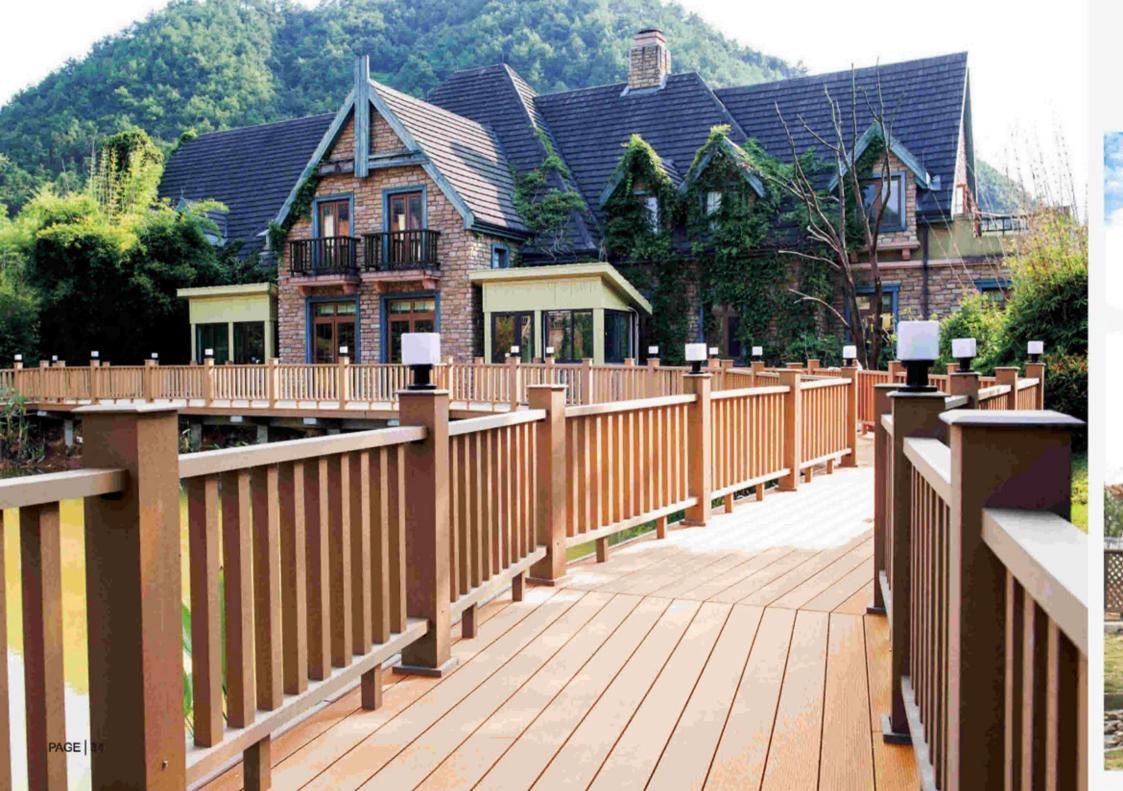

# BUILDER SOLUTIONS US

PAGE 06

The wood plastic composite profiles are ideal in many applictions traditionally.

Using PLASTIC of also many other products can benefit from the following attributes.

- ► Dimensional stability,longevity,natural feel
- ► Resistance to rot and crack
- ► Stable over a wide temperature range, weather-resistant
- ► Moisture resistant,low flame spread
- ► High impact resistant
- ► Outstanding screw and nail retention
- ► Environmentally friendly,recyclable
- ▶ Broad range of finishes and appearance
- ► Easily produced and easily fabricated
- ► Contains no toxic chemicals or preservatives

## We can serve you with:

- ► Row materials of WPC
- ► Shaped materials of WPC
- ▶ Products used in Landscape, Garden and Square, Indoor and outdoor
- ▶ Design and mate the landscape indoor or outdoor