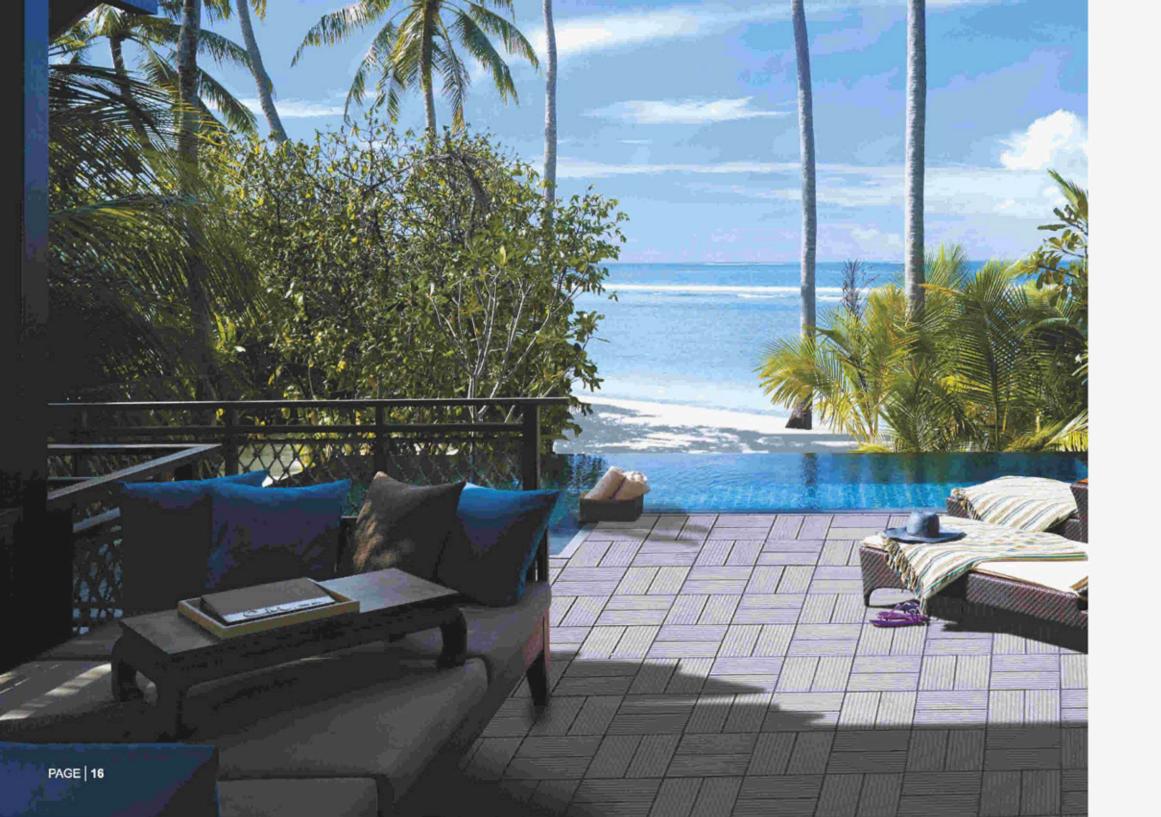

# Outdoor Decking Series

ZY-D-001 146x31mm

ZY-D-006 146x18mm

ZY-D-011 140x20mm

ZY-D-016 140x20mm

ZY-D-002 150x25mm

ZY-D-007 135x23mm

ZY-D-012 146x23mm

ZY-D-017 150x23mm

ZY-D-003 160x25mm

ZY-D-008 150x25mm

ZY-D-013 146x21mm

ZY-D-018 140x20mm

ZY-D-004 146x24mm

ZY-D-009 ZY-D-010 140x20mm 146x25mm

ZY-D-014 ZY-D-015 180x25mm 140x23/24mm