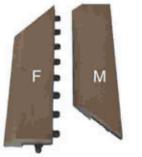

## Tile Trims

Three types of fascias: Straight, Outward and Inward are available in matching colors to perfectly finish your Bammax<sup>e</sup>. All fascias come with a ready to install base pre-fixed with stainless steel screws.