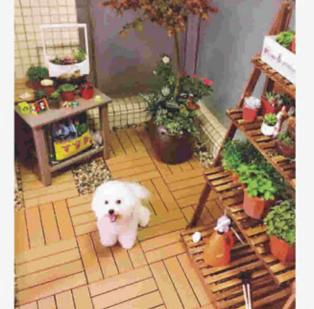

ZY-D-020 140x25mm ZY-D-019 150x23mm









## The Professional & Reasonable Accessories For Bammax\* Decking











Builder Solution US













ZY-A-010G

ZY-A-011

ZY-A-015

ZY-A-017A



ZY-A-017B

ZY-A-020

40x30mm





ZY-A-017C

ZY-A-020A

40x30mm



ZY-A-032

ZY-A-020S

40x25mm



ZY-A-034

ZY-A-001B

70x20mm











55x45mm

ZY-A-022

PAGE | 15







ZY-T-002 300x300x22mm

ZY-T-001A 300x300x22mm



ZY-T-001B 300x300x22mm



ZY-T-001C Solar 300x300x22mm



ZY-T-001D Brush 300x300x22mm



ZY-T-004A 300x300x22mm





ZY-T-004B 300x300x22mm



ZY-T-004C Mixed Color 300x300x22mm

ZY-T-008C 300x300x22mm



ZY-T-003A 300x300x22mm

ZY-T-005A 300x300x22mm

ZY-T-010 300x300x22mm



ZY-T-006 300x300x22mm

ZY-T-011 300x300x22mm



ZY-T-008A 300x300x22mm



ZY-T-013A 500x500x22mm







ZY-S-001 300x300x25MM



ZY-S-003 300x300x20MM



ZY-S-005 300x300x20MM



ZY-S-007 300x300x20MM



ZY-S-002 300x300x20MM



ZY-S-004 300x300x20MM



ZY-S-006 300x300x20MM



ZY-G-008 300x300x30MM





## Tile Trims

Three types of fascias: Straight, Outward and Inward are available in matching colors to perfectly finish your Bammax<sup>e</sup>. All fascias come with a ready to install base pre-fixed with stainless steel screws.













# WPC Pattern Available







## Wall Panel/Cladding Series



Bammax\* WPC with wood texture surface.high quality,and low-maintaince expense,also it is water-proof,corrosion proof ,and not easy to dehisce,in perfect harmony with your house,giving beauty to your lovely house.



ZY-W-001 150x16mm



ZY-W-002 165x27.5mm



ZY-W-003 150x20mm



ZY