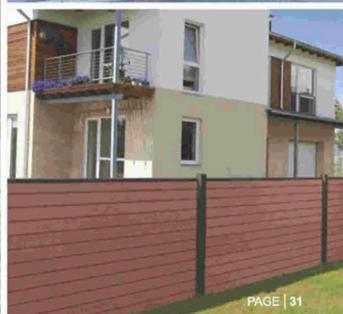

ZY-A-031 100x50mm

Bammax\* Fencing use the Natural surface treatment and advanced Bammax\* technology for all posts & boards, dedicated to help to build your beautiful and hassle free fencing. Mix and match for the different color post & boards for your own unique fencing.