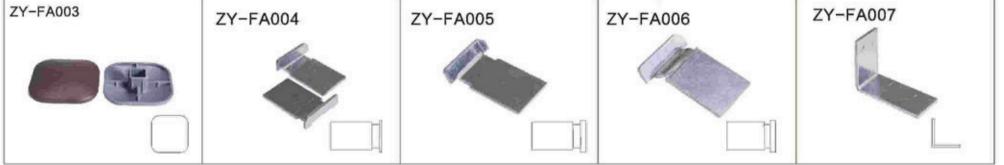

## The Professional & Reasonable Accessories For Bammax\* Decking

Builder Solution US

ZY-A-010G

ZY-A-011

ZY-A-015

ZY-A-017A

ZY-A-017B

ZY-A-020

40x30mm

ZY-A-017C

ZY-A-020A

40x30mm

ZY-A-032

ZY-A-020S

40x25mm

ZY-A-034

ZY-A-001B

70x20mm

55x45mm

ZY-A-022

PAGE | 15

ZY-T-002 300x300x22mm

ZY-T-001A 300x300x22mm

ZY-T-001B 300x300x22mm