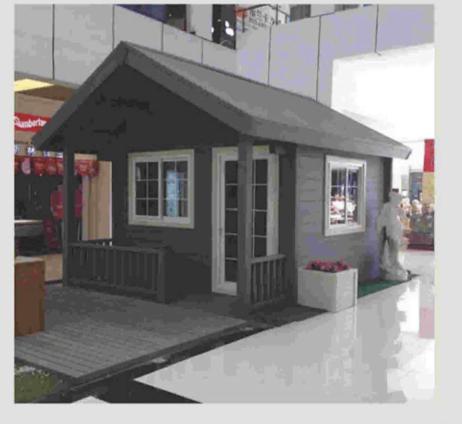

ZY-W-001 150x16mm

ZY-W-002 165x27.5mm

ZY-W-003 150x20mm

ZY-W-004

PAGE | 22

Would you still worry garden storage? Wooden house color fading, cracking, rotting after long lifespan? Bammax® new tech-quality wood plastic composite house brings the storms and innovation of garden tooling & storage house with extremely simple installation steps as below. Waterproof, UV resist, Weather and Wind protect being our great advantage will take us up one big step to the gain the market and reputation.

## Advantages

- . Quick & Easy Installation
  . Environmentally Friendly
  . Easy & Lower Maintenance
  . Any shape as you want,Planter,sandbox