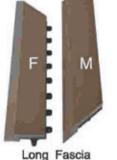

## Tile Trims

Three types of fascias: Straight, Outward and Inward are available in matching colors to perfectly finish your Bammax<sup>e</sup>. All fascias come with a ready to install base pre-fixed with stainless steel screws.