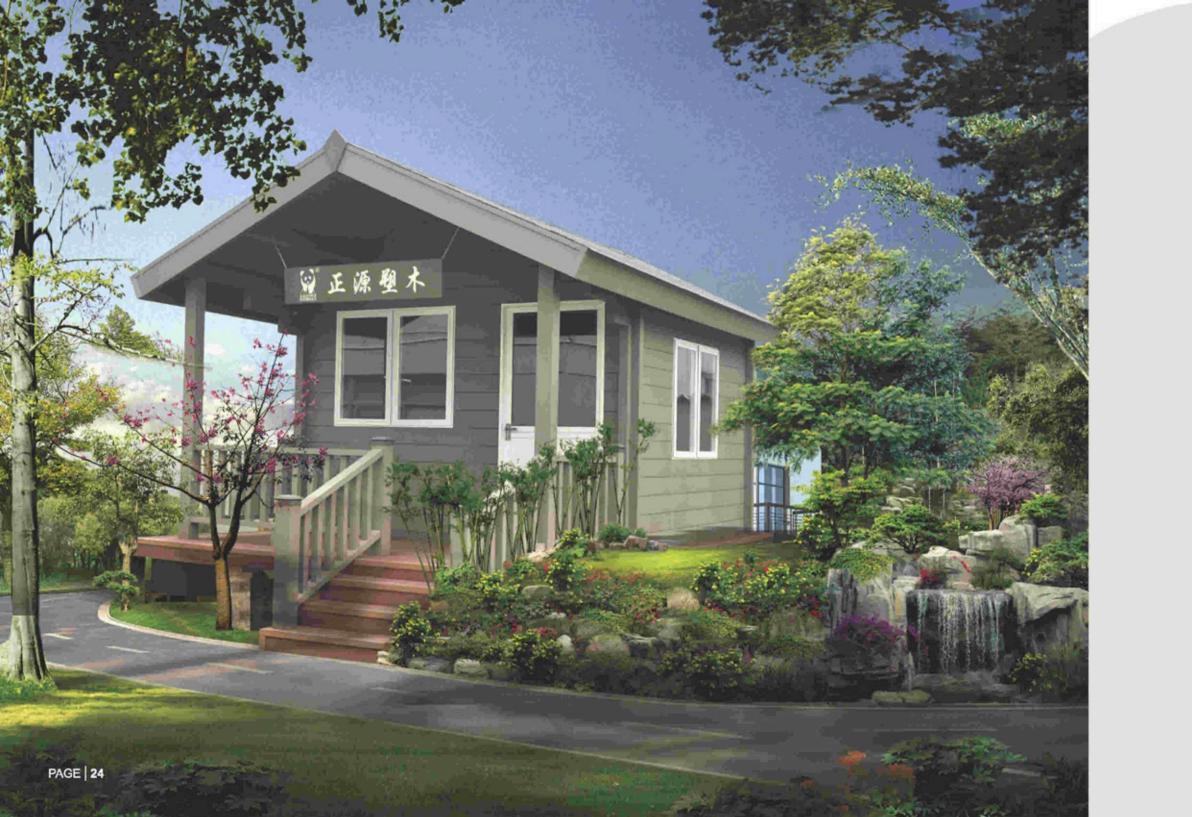

ZY-W-001 150x16mm

ZY-W-002 165x27.5mm

ZY-W-003 150x20mm

ZY-W-004

PAGE | 22

Would you still worry garden storage? Wooden house color fading, cracking, rotting after long lifespan? Bammax® new tech-quality wood plastic composite house brings the storms and innovation of garden tooling & storage house with extremely simple installation steps as below. Waterproof, UV resist, Weather and Wind protect being our great advantage will take us up one big step to the gain the market and reputation.