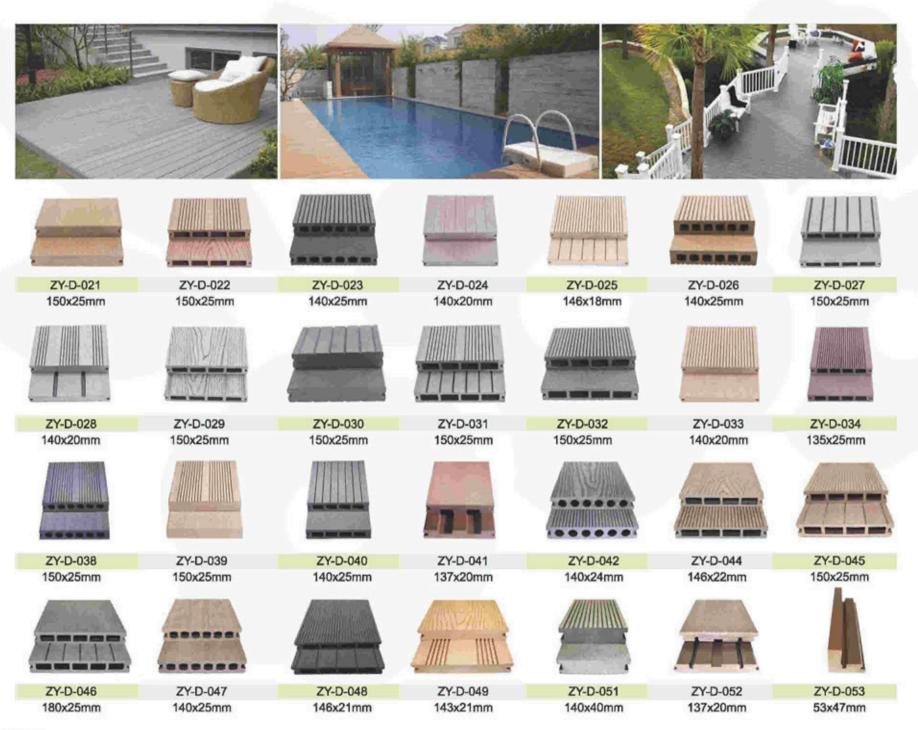

# Outdoor Decking Series

ZY-D-001 146x31mm

ZY-D-006 146x18mm

ZY-D-011 140x20mm

ZY-D-016 140x20mm

ZY-D-002 150x25mm

ZY-D-007 135x23mm

ZY-D-012 146x23mm

ZY-D-017 150x23mm

ZY-D-003 160x25mm

ZY-D-008 150x25mm

ZY-D-013 146x21mm

ZY-D-018 140x20mm

ZY-D-004 146x24mm

ZY-D-009 ZY-D-010 140x20mm 146x25mm

ZY-D-014 ZY-D-015 180x25mm 140x23/24mm

ZY-D-020 140x25mm ZY-D-019 150x23mm