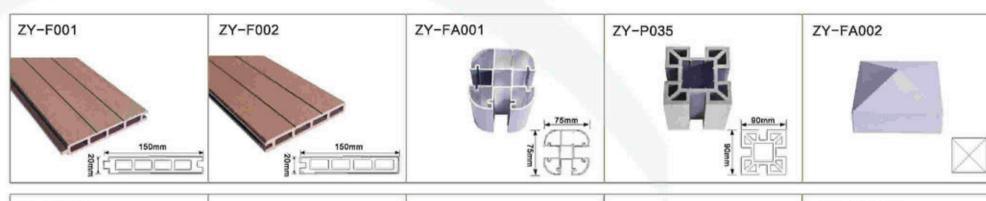

## The Professional & Reasonable Accessories For Bammax\* Decking

Builder Solution US

ZY-A-010G

ZY-A-011

ZY-A-015

ZY-A-017A

ZY-A-017B

ZY-A-020

40x30mm

ZY-A-017C

ZY-A-020A

40x30mm

ZY-A-032

ZY-A-020S

40x25mm

ZY-A-034

ZY-A-001B

70x20mm

55x45mm

ZY-A-022

PAGE | 15

ZY-T-002 300x300x22mm

ZY-T-001A 300x300x22mm

ZY-T-001B 300x300x22mm