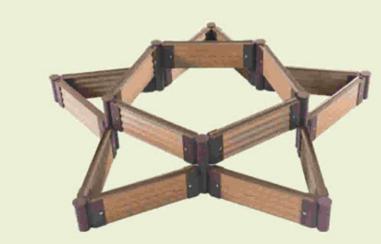

## Advantages

- . Quick & Easy Installation
  . Environmentally Friendly
  . Easy & Lower Maintenance
  . Any shape as you want,Planter,sandbox

## Standard Size:

ZYH-45 45x45x14cm

ZYH-60 60x60x14cm

ZYH-90 90x90x14cm

ZYH-120 120x120x14cm

ZY-H-006

ZY-H-007

ZY-H-001 145x38mm