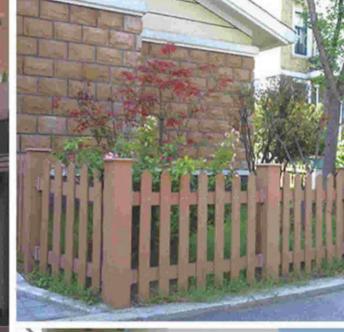

ZY-A-031 100x50mm

Bammax\* Fencing use the Natural surface treatment and advanced Bammax\* technology for all posts & boards, dedicated to help to build your beautiful and hassle free fencing. Mix and match for the different color post & boards for your own unique fencing.