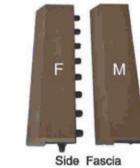

## Tile Trims

Three types of fascias: Straight, Outward and Inward are available in matching colors to perfectly finish your Bammax<sup>e</sup>. All fascias come with a ready to install base pre-fixed with stainless steel screws.