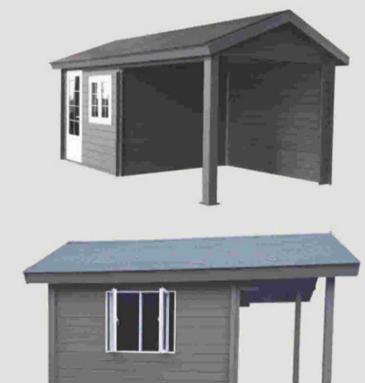

ZY-W-001 150x16mm

ZY-W-002 165x27.5mm

ZY-W-003 150x20mm

ZY-W-004

PAGE | 22

Would you still worry garden storage? Wooden house color fading, cracking, rotting after long lifespan? Bammax® new tech-quality wood plastic composite house brings the storms and innovation of garden tooling & storage house with extremely simple installation steps as below. Waterproof, UV resist, Weather and Wind protect being our great advantage will take us up one big step to the gain the market and reputation.

## Advantages

- . Quick & Easy Installation
  . Environmentally Friendly
  . Easy & Lower Maintenance
  . Any shape as you want,Planter,sandbox