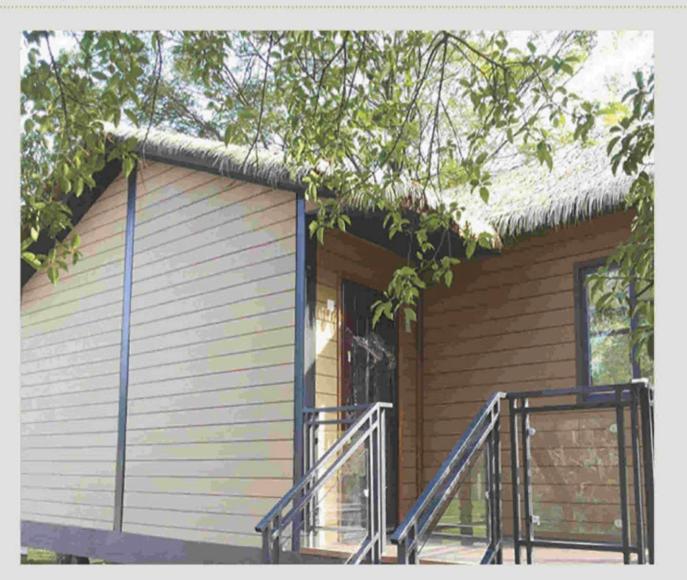

## Wall Panel/Cladding Series

Bammax\* WPC with wood texture surface.high quality,and low-maintaince expense,also it is water-proof,corrosion proof ,and not easy to dehisce,in perfect harmony with your house,giving beauty to your lovely house.