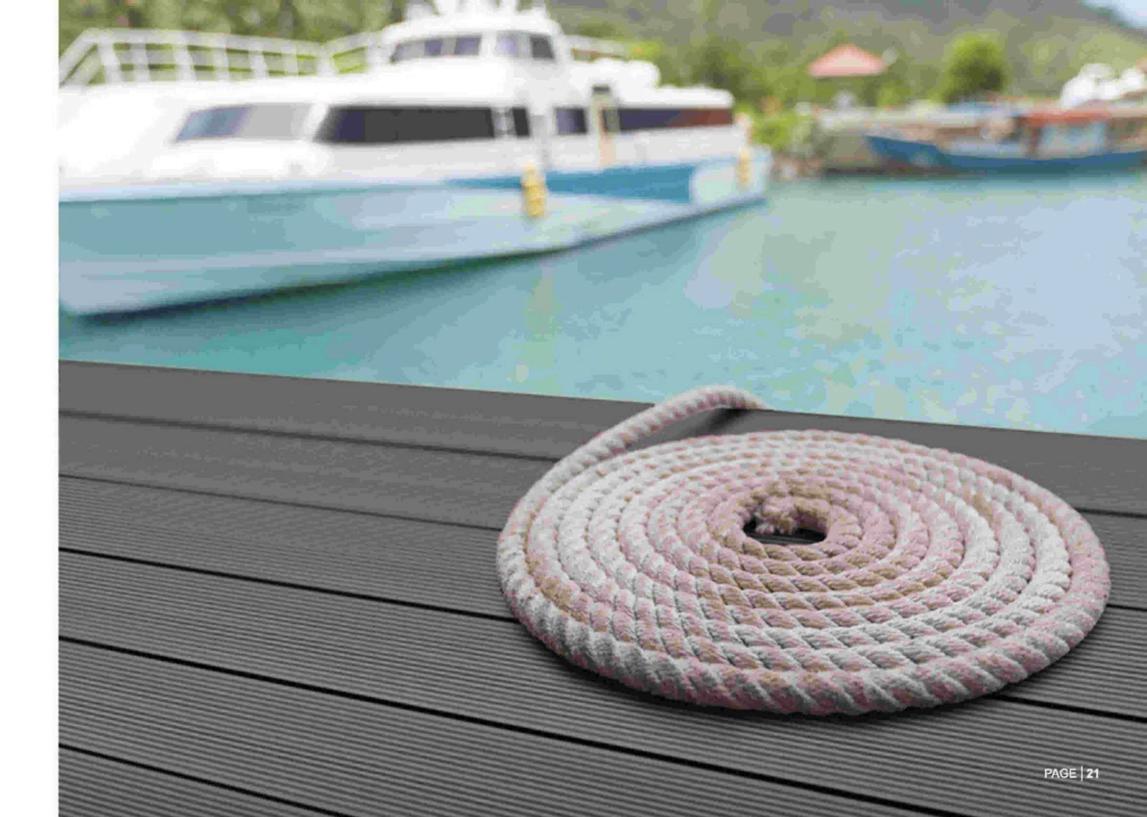

# Outdoor Decking Series

ZY-D-001 146x31mm

ZY-D-006 146x18mm

ZY-D-011 140x20mm

ZY-D-016 140x20mm

ZY-D-002 150x25mm

ZY-D-007 135x23mm

ZY-D-012 146x23mm

ZY-D-017 150x23mm

ZY-D-003 160x25mm

ZY-D-008 150x25mm

ZY-D-013 146x21mm

ZY-D-018 140x20mm

ZY-D-004 146x24mm

ZY-D-009 ZY-D-010 140x20mm 146x25mm

ZY-D-014 ZY-D-015 180x25mm 140x23/24mm