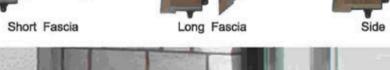

## Tile Trims

Three types of fascias: Straight, Outward and Inward are available in matching colors to perfectly finish your Bammax<sup>e</sup>. All fascias come with a ready to install base pre-fixed with stainless steel screws.