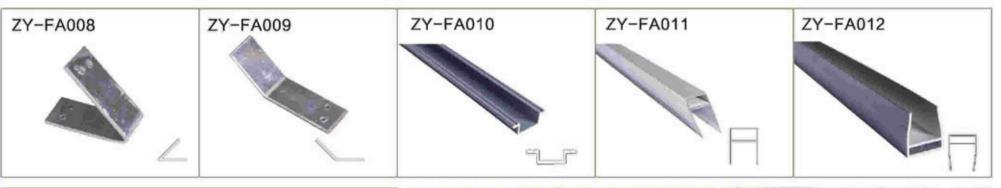

## The Professional & Reasonable Accessories For Bammax\* Decking

Builder Solution US

ZY-A-010G

ZY-A-011

ZY-A-015

ZY-A-017A

ZY-A-017B

ZY-A-020

40x30mm

ZY-A-017C

ZY-A-020A

40x30mm

ZY-A-032

ZY-A-020S

40x25mm

ZY-A-034

ZY-A-001B

70x20mm

55x45mm

ZY-A-022

PAGE | 15

ZY-T-002 300x300x22mm

ZY-T-001A 300x300x22mm

ZY-T-001B 300x300x22mm