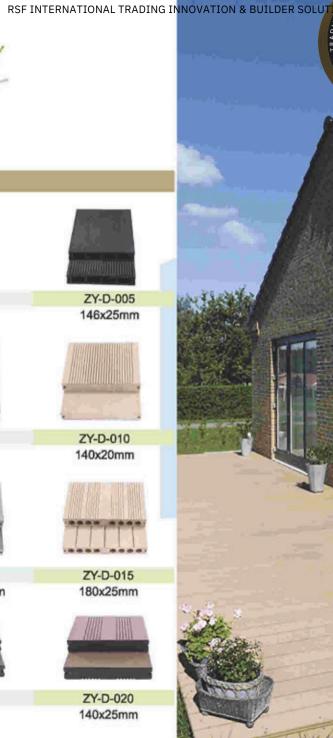

# Outdoor Decking Series

ZY-D-001 146x31mm

ZY-D-006 146x18mm

ZY-D-011 140x20mm

ZY-D-016 140x20mm

ZY-D-002 150x25mm

ZY-D-007 135x23mm

ZY-D-012 146x23mm

ZY-D-017 150x23mm

ZY-D-003 160x25mm

ZY-D-008 150x25mm

ZY-D-013 146x21mm

ZY-D-018 140x20mm

ZY-D-004 146x24mm

ZY-D-009 ZY-D-010 140x20mm 146x25mm

ZY-D-014 ZY-D-015 180x25mm 140x23/24mm

ZY-D-020 140x25mm ZY-D-019 150x23mm