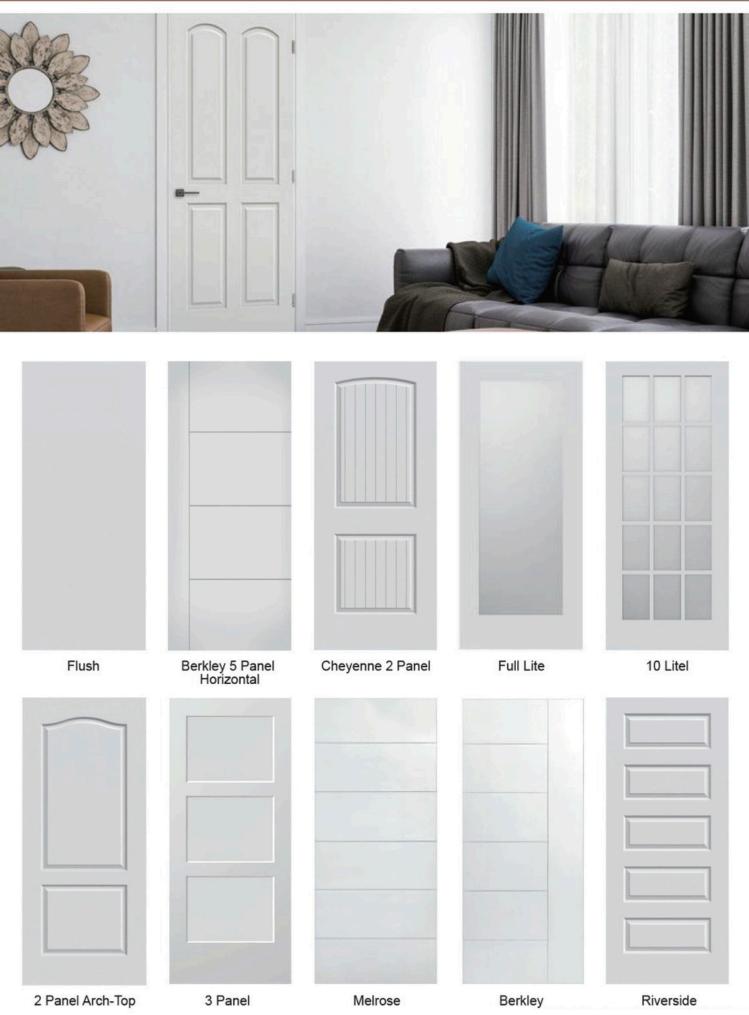

ll Chipboard | Particules Solides

A "prehung door"
is a complete door
unit that includes
the door, frame,
hinges, doorknob,
and often a
lockset. It comes
preassembled and
is ready for installation, simplifying



- ▶ Precision Fit
- Quality Assurance
- ▶ Consistency



### Elevate Your Home's Aesthetic

Discover the epitome of elegant living with our Primer Molded Doors. Meticulously crafted and primed, these doors are ready to enhance your home's visual appeal. The sleek, smooth finish provides a versatile base for your individual style expressions.

### Durability and Beauty in Harmony

Choose our doors for a harmonious blend of durability and beauty. Make every entrance a grand one with these expertly crafted and primed doors, offering both style and substance to your living space.







Have Shaker doors left a lasting impression on both residential and light commercial construction? From my perspective, the answer is a resounding yes.

### **Dependable Performance**

Can you believe that Shaker doors resist cracking and panel separation, even when faced with seasonal humidity changes? It's impressive how they maintain their structural integrity over time.

### **Unmatched Value**

What sets Shaker doors apart is their remarkable value proposition. They offer captivating design choices and extensive customization opportunities, all at a significantly lower cost compared to solid wood doors. For budget-conscious projects, Shaker doors are an absolute winner, ensuring that style and quality aren't compromised.















#### Width 18" 20" 24" 28" 34" 36" 30" 32" He