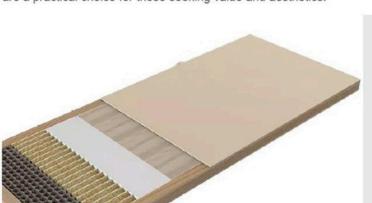

### Elegant Natural Wood Shiplap

Discover the charm of our Natural Wood Shiplap, a true portrayal of organic elegance. Each piece meticulously showcases the wood's inherent grain texture, brought to life through our refined brush finishing technique. This process highlights the natural beauty and intricate patterns of the wood, creating a visually stunning effect.

### Durability and Outdoor Appeal

With the option of a thermally modified treatment, our shiplap panels offer more than just beauty. They are robust and built to endure harsh outdoor elements, making them a perfect choice for exterior spaces. Dive into the realm of natural allure with our shiplap, and let its intricate details and organic beauty create a harmonious and inviting atmosphere in any outdoor setting.