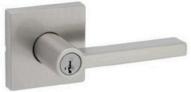

or swinging clearance.



#### Baseboard

Baseboard is a type of molding or trim installed at the bottom of interior walls, serving both decorative and protective functions by adding a finishing touch to the room's decor and safeguarding the wall from damage.



#### Door Frame

Door frames enhance room aesthetics, protect walls and allow customization to match interior decor.



### **KWIKSET**

Halifax Square Matte Black Bed/Bath DoorLever with Lock (4-Pack)



### **KWIKSET**

Casey Matte Black Bed/Bath Privacy DoorHandle Featuring Microban with Lock



### **KWIKSET**

Hollis Round Rose Matte Black PrivacyBed/Bath Door Lever



### **SCHLAGE**

Accent Aged Bronze Privacy Bed/BathDoor Handle



### **KWIKSET**

Halifax Square Satin Nickel Privacy Bed/Bath Door Lever with Lock (4-Pack)



#### SCHLAGE

Accent Satin Nickel Classic Keyed EntryDoor Handle



### INTERNAL HINGES



SATIN STAINLESS STEEL 3" HINGE

Hinge 4 x 3in x 3mm 2BB (Pack of 3)



POLISHED STAINLESS STEEL 4" HINGE

Hinge 4 x 3in x 3mm 2BB (Pack of 3)



MATT BLACK 4" HINGE

Hinge 4 x 3in x 3mm 2BB (Pack of 3)



### SATIN CHROME CONCEALED HINGE

Hinge 130 (Pack of 2)



### MATT BLACK CONCEALED HINGE

Hinge 130h x 30w mm (Pack of 2)

### **Functional Door Accessories**



SMPLISTIC,
VERSATILE AND
CONTEMPORARY
CREATE THEPE
RFECT FINSH



### WPC Door Jamb







### Pine Wood Door Jamb







### **Door Crossheads**

CLASSIC CROSSHEAD



ASHFORD CROSSHEAD



PANEL CROSSHEAD

STANNIS CROSSHEAD

CRAFTSMAN CROSSHEAD





and door frame, protecting the walls from wear and tear while adding aesthetic appeal to