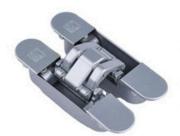

### SATIN CHROME CONCEALED HINGE

Hinge 130 (Pack of 2)

### MATT BLACK CONCEALED HINGE

Hinge 130h x 30w mm (Pack of 2)