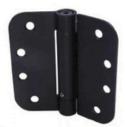

### INTERNAL HINGES

SATIN STAINLESS STEEL 3" HINGE

Hinge 4 x 3in x 3mm 2BB (Pack of 3)

POLISHED STAINLESS STEEL 4" HINGE

Hinge 4 x 3in x 3mm 2BB (Pack of 3)

MATT BLACK 4" HINGE

Hinge 4 x 3in x 3mm 2BB (Pack of 3)