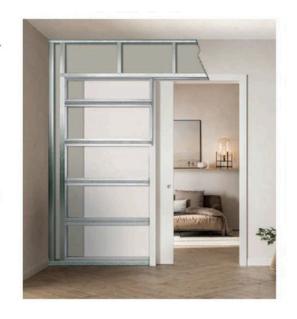

### PRE-ASSEMBLED SET

The pre-assembled pocket door sets embody convenience, style, and ultra-modernity. These sets can be fully installed within just 15 minutes, offering unparalleled ease of use. Designed for partition walls, they are particularly well-suited for large-scale construction projects, making them a versatile choice for modern construction endeavors.

### AVAILABLE FOR SINGLE OR DOUBLE DOORS

Time Saving Pre-assembled Pocket

Space Saving

Simple Installation

Suits doors 35 or 40mm thick

dependant on set purchased

Max door weight 120kg per leaf

Endpost, crosspieces, cassette edge covers.