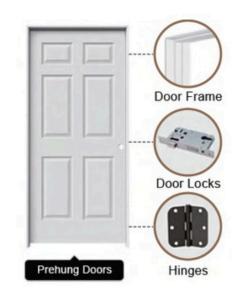

# PREHUNG DOOR

# PRIMER DOOR MATERIAL STRUCTURE

ASK FOR WHAT YOU NEED AND WE'LL TAKE CARE OF IT

Honeycomb (standard solution)

XPS

Tubular Chipboard | Particules Tubulaires

Full Chipboard | Particules Solides

A "prehung door"
is a complete door
unit that includes
the door, frame,
hinges, doorknob,
and often a
lockset. It comes
preassembled and
is ready for installation, simplifying