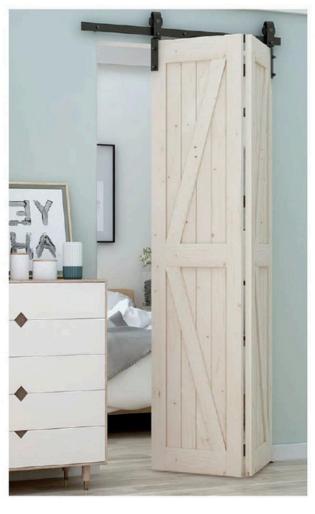

### **BARN DOOR**

Our Barn Door Collection is perfect for modern, contemporary, and rustic applications. Each door is meticulously crafted with superior quality, offering panel or flat panel shaker designs to suit your style. Explore the versatility of the Barn Door Collection today.

### **BARN DOOR**

These doors are distinguished by their exclusive use of solid woods like oak, pine, or birch, selected for their innate strength and aesthetic allure.

Crafted by skilled artisans using traditional techniques such as dovetail and motise-and-tenon joinery, barn doors exhibit meticulous attention to detail and a commitment to precision.

Their structural design, characterized by unique X-shaped crossbeams and vertical wooden boards, enhances both stability and rustic charm.