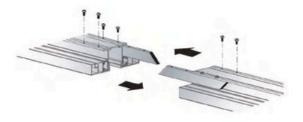

### EASY 5 STEP INSTALLATION PROCESS

- 1. Insert aluminium track
- 2. Attach jamb and space bars
- 3. Fix to studwork
- 4. Apply plasterboard and plaster
- 5. Insert doorrd