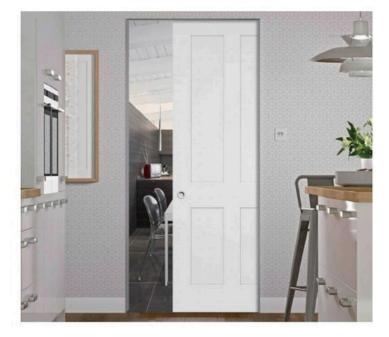

### POCKET DOOR

Pocket doors are a space-efficient solution that slides horizontally into a wall, making them perfect for maximizing space in tight areas. They vanish from view when fully open, creating a seamless room transition.

### **POCKET DOORS**

Effortless Space Optimization with Pocket Doors

Our range offers two internal pocket door systems: the pre-assembled set and the innovative self-assembly kit system. These systems seamlessly conceal doors within your walls, allowing you to maximize your room's space. When combined with an LPD Door, the possibilities for enhancing your home are endless.

Pocket doors are ingeniously designed to reclaim often-unused space consumed by traditional swinging doors. This makes pocket door systems a sleek and contemporary solution, especially in areas where space is limited, such as living rooms, en-suites, or office spaces. In fact, they are versatile enough to be used anywhere you want to avoid a door encroaching into the room.