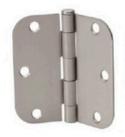

### INTERNAL HINGES

SATIN STAINLESS STEEL 3" HINGE

Hinge 4 x 3in x 3mm 2BB (Pack of 3)

POLISHED STAINLESS STEEL 4" HINGE

Hinge 4 x 3in x 3mm 2BB (Pack of 3)

MATT BLACK 4" HINGE

Hinge 4 x 3in x 3mm 2BB (Pack of 3)