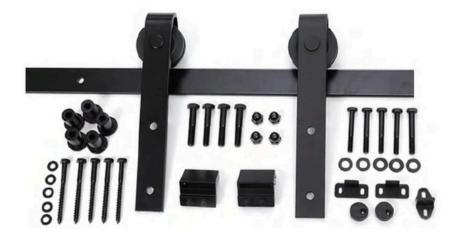

### Barn Door Hardware Kit

Barn door hardware offers a blend of durability, aesthetics, and convenience, with its robust construction, diverse design options, and easy installation. It not only enhances the visual appeal of barn doors but also saves space by eliminating the need for swinging clearance.