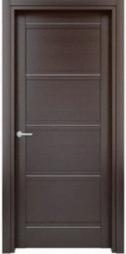

### FEDERAL STANDARD

**INTERIOR DOORS** 

# PREHUNG DOOR

# PRIMER DOOR MATERIAL STRUCTURE

ASK FOR WHAT YOU NEED AND WE'LL TAKE CARE OF IT

Honeycomb (standard solution)

XPS

Tubular Chipboard | Particules Tubulaires

Full Chipboard | Particules Solides

A "prehung door"
is a complete door
unit that includes
the door, frame,
hinges, doorknob,
and often a
lockset. It comes
preassembled and
is ready for installation, simplifying