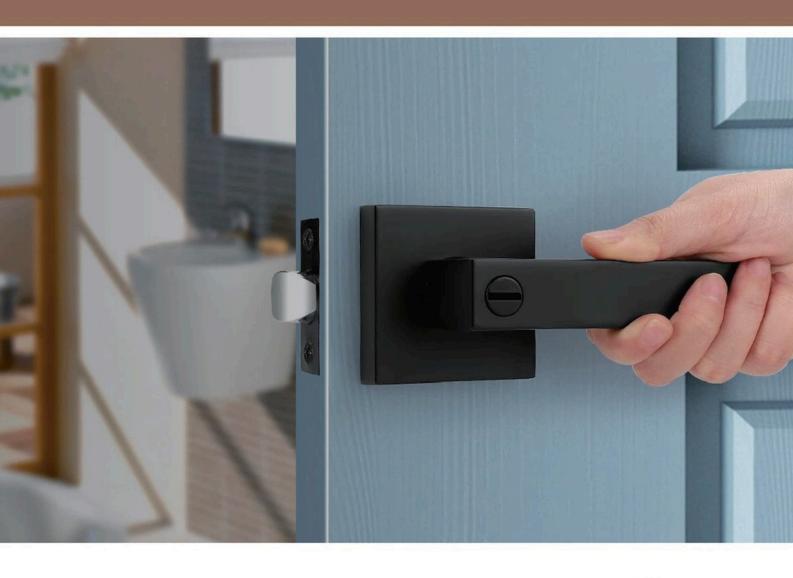

#### Handle

Door handles combine practicality with aesthetics, offering a comfortable grip, diverse style options, durability, and customization possibilities.

#### Lock Core

Lock cores come in various types, including traditional key-operated locks and modern electronic locks, providing flexibility to meet different security needs.