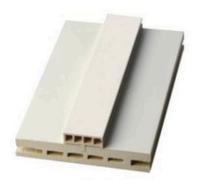

with Lock



### **KWIKSET**

Hollis Round Rose Matte Black PrivacyBed/Bath Door Lever



### **SCHLAGE**

Accent Aged Bronze Privacy Bed/BathDoor Handle



### **KWIKSET**

Halifax Square Satin Nickel Privacy Bed/Bath Door Lever with Lock (4-Pack)



#### SCHLAGE

Accent Satin Nickel Classic Keyed EntryDoor Handle



### INTERNAL HINGES



SATIN STAINLESS STEEL 3" HINGE

Hinge 4 x 3in x 3mm 2BB (Pack of 3)



POLISHED STAINLESS STEEL 4" HINGE

Hinge 4 x 3in x 3mm 2BB (Pack of 3)



MATT BLACK 4" HINGE

Hinge 4 x 3in x 3mm 2BB (Pack of 3)



### SATIN CHROME CONCEALED HINGE

Hinge 130 (Pack of 2)



### MATT BLACK CONCEALED HINGE

Hinge 130h x 30w mm (Pack of 2)

### **Functional Door Accessories**



SMPLISTIC,
VERSATILE AND
CONTEMPORARY
CREATE THEPE
RFECT FINSH



### WPC Door Jamb







### Pine Wood Door Jamb







### **Door Crossheads**

CLASSIC CROSSHEAD



ASHFORD CROSSHEAD



PANEL CROSSHEAD

STANNIS CROSSHEAD

CRAFTSMAN CROSSHEAD





and door frame, protecting the walls from wear and tear while adding aesthetic appeal to the room, is truly the finishing touch!

"





Sales Line: 858-999-9081

Email:INFO@BUILDERSOLUTIONUS.COM