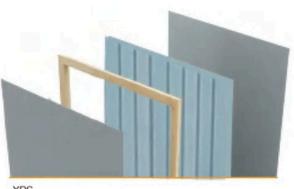

# PRIMER DOOR MATERIAL STRUCTURE

ASK FOR WHAT YOU NEED AND WE'LL TAKE CARE OF IT

Honeycomb (standard solution)

XPS

Tubular Chipboard | Particules Tubulaires

Full Chipboard | Particules Solides

A "prehung door"
is a complete door
unit that includes
the door, frame,
hinges, doorknob,
and often a
lockset. It comes
preassembled and
is ready for installation, simplifying