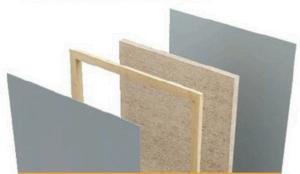

# PRIMER DOOR MATERIAL STRUCTURE

ASK FOR WHAT YOU NEED AND WE'LL TAKE CARE OF IT

Honeycomb (standard solution)

XPS

Tubular Chipboard | Particules Tubulaires

Full Chipboard | Particules Solides

A "prehung door"
is a complete door
unit that includes
the door, frame,
hinges, doorknob,
and often a
lockset. It comes
preassembled and
is ready for installation, simplifying