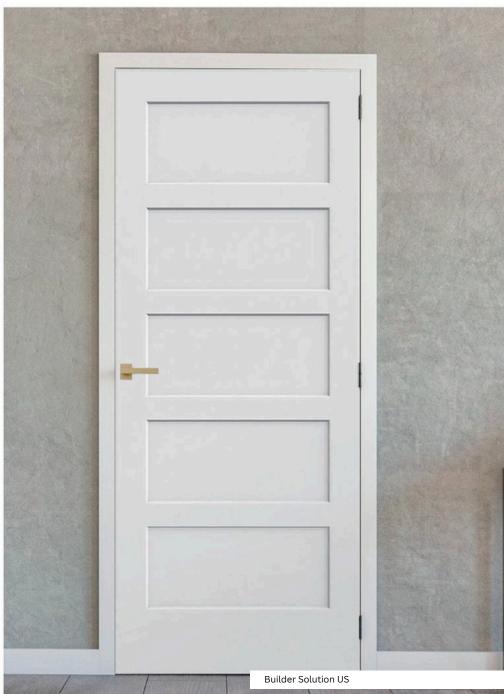

offering both style and substance to your living space.







Have Shaker doors left a lasting impression on both residential and light commercial construction? From my perspective, the answer is a resounding yes.

### **Dependable Performance**

Can you believe that Shaker doors resist cracking and panel separation, even when faced with seasonal humidity changes? It's impressive how they maintain their structural integrity over time.

### **Unmatched Value**

What sets Shaker doors apart is their remarkable value proposition. They offer captivating design choices and extensive customization opportunities, all at a significantly lower cost compared to solid wood doors. For budget-conscious projects, Shaker doors are an absolute winner, ensuring that style and quality aren't compromised.















#### Width 18" 20" 24" 28" 34" 36" 30" 32" Height 78" 80" 84" 88" 90" 92" 94" 96"

### Shaker door Craftsmanship: Timeless Simplicity

Shaker craftsmanship places a strong emphasis on handcrafting techniques and meticulous attention to detail. Craftsmen often utilize traditional woodworking methods like dovetail and mortise-and-tenon joinery to ensure high-quality craftsmanship. This approach results in durable and long-lasting products that stand the test of time. Shaker craftsmanship is a testament to the beauty of simplicity and functionality in woodworking.



### L-Series

- · Crisp, clean lines
- · True shadow lines
- Square profiles
- · Shaker panel design



### **VENEER OPTIONS**



#### Melamine

Selecting melamine for painted doors offers durability, scratch and st