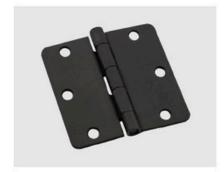

#### Hinge

Hinges enable smooth door operation, structural support, and versatility in accommodating various door types and weights.

### INTERNAL HINGES

SATIN STAINLESS STEEL 3" HINGE

Hinge 4 x 3in x 3mm 2BB (Pack of 3)

POLISHED STAINLESS STEEL 4" HINGE

Hinge 4 x 3in x 3mm 2BB (Pack of 3)

MATT BLACK 4" HINGE

Hinge 4 x 3in x 3mm 2BB (Pack of 3)