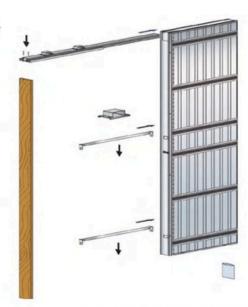

### **POCKET DOORS**

Effortless Space Optimization with Pocket Doors

Our range offers two internal pocket door systems: the pre-assembled set and the innovative self-assembly kit system. These systems seamlessly conceal doors within your walls, allowing you to maximize your room's space. When combined with an LPD Door, the possibilities for enhancing your home are endless.

Pocket doors are ingeniously designed to reclaim often-unused space consumed by traditional swinging doors. This makes pocket door systems a sleek and contemporary solution, especially in areas where space is limited, such as living rooms, en-suites, or office spaces. In fact, they are versatile enough to be used anywhere you want to avoid a door encroaching into the room.

### PRE-ASSEMBLED SET

The pre-assembled pocket door sets embody convenience, style, and ultra-modernity. These sets can be fully installed within just 15 minutes, offering unparalleled ease of use. Designed for partition walls, they are particularly well-suited for large-scale construction projects, making them a versatile choice for modern construction endeavors.