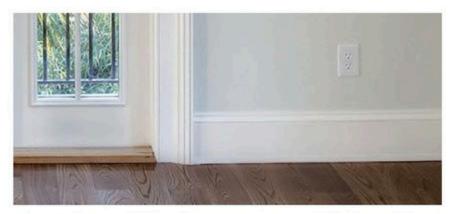

#### Baseboard

Baseboard is a molding or trim installed at the bottom of interior walls, serving both decorative and protective purposes by enhancing the room's appearance and shielding the wall from potential damage.

#### Baseboard

Baseboard is a type of molding or trim installed at the bottom of interior walls, serving both decorative and protective functions by adding a finishing touch to the room's decor and safeguarding the wall from damage.

#### Door Frame

Door frames enhance room aesthetics, protect walls and allow customization to match interior decor.

### **Door Crossheads**

CLASSIC CROSSHEAD

ASHFORD CROSSHEAD

PANEL CROSSHEAD

STANNIS CROSSHEAD

CRAFTSMAN CROSSHEAD

and door frame, protecting the walls from wear and tear while adding aesthetic appeal to the room, is truly the finishing touch!