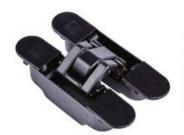

### SATIN CHROME CONCEALED HINGE

Hinge 130 (Pack of 2)

### MATT BLACK CONCEALED HINGE

Hinge 130h x 30w mm (Pack of 2)