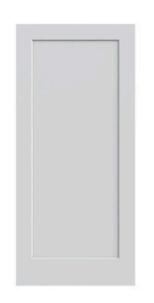

### L-Series

- · Crisp, clean lines
- · True shadow lines
- Square profiles
- · Shaker panel design