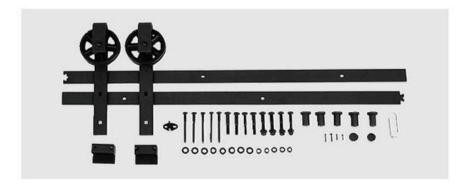

### Barn Door Hardware Kit

Barn door hardware offers a blend of durability, aesthetics, and convenience, with its robust construction, diverse design options, and easy installation. It not only enhances the visual appeal of barn doors but also saves space by eliminating the need for swinging clearance.