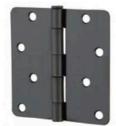

### INTERNAL HINGES

SATIN STAINLESS STEEL 3" HINGE

Hinge 4 x 3in x 3mm 2BB (Pack of 3)

POLISHED STAINLESS STEEL 4" HINGE

Hinge 4 x 3in x 3mm 2BB (Pack of 3)

MATT BLACK 4" HINGE

Hinge 4 x 3in x 3mm 2BB (Pack of 3)