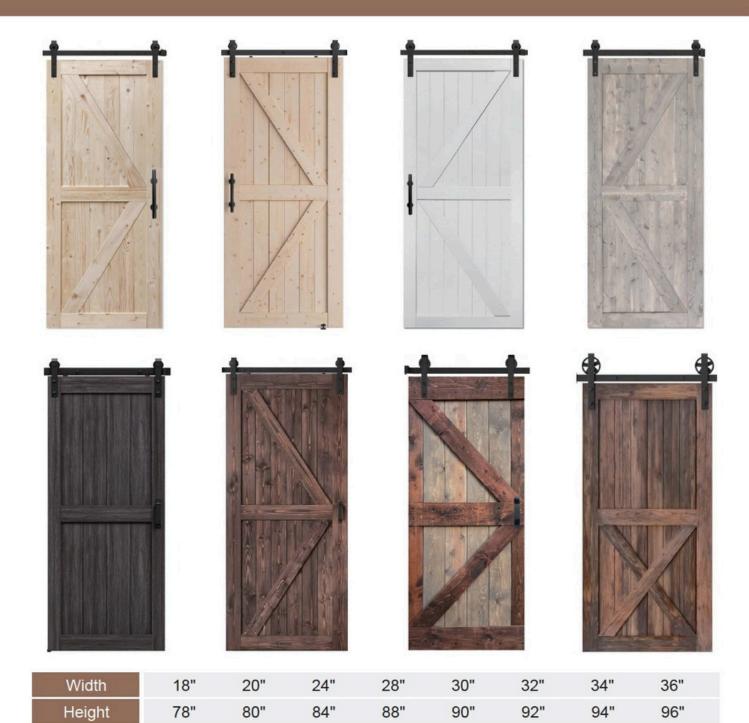

### **BARN DOOR**

Our Barn Door Collection is perfect for modern, contemporary, and rustic applications. Each door is meticulously crafted with superior quality, offering panel or flat panel shaker designs to suit your style. Explore the versatility of the Barn Door Collection today.

### **BARN DOOR**

These doors are distinguished by their exclusive use of solid woods like oak, pine, or birch, selected for their innate strength and aesthetic allure.

Crafted by skilled artisans using traditional techniques such as dovetail and motise-and-tenon joinery, barn doors exhibit meticulous attention to detail and a commitment to precision.

Their structural design, characterized by unique X-shaped crossbeams and vertical wooden boards, enhances both stability and rustic charm.

| Width  | 18" | 20" | 24" | 28" | 30" | 32" | 34" | 36" |
|--------|-----|-----|-----|-----|-----|-----|-----|-----|
| Height | 78" | 80" | 84" | 88" | 90" | 92" | 94" | 96" |