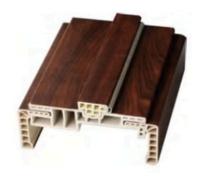

n with Lock



### **KWIKSET**

Hollis Round Rose Matte Black PrivacyBed/Bath Door Lever



### **SCHLAGE**

Accent Aged Bronze Privacy Bed/BathDoor Handle



### **KWIKSET**

Halifax Square Satin Nickel Privacy Bed/Bath Door Lever with Lock (4-Pack)



#### SCHLAGE

Accent Satin Nickel Classic Keyed EntryDoor Handle



### INTERNAL HINGES



SATIN STAINLESS STEEL 3" HINGE

Hinge 4 x 3in x 3mm 2BB (Pack of 3)



POLISHED STAINLESS STEEL 4" HINGE

Hinge 4 x 3in x 3mm 2BB (Pack of 3)



MATT BLACK 4" HINGE

Hinge 4 x 3in x 3mm 2BB (Pack of 3)



### SATIN CHROME CONCEALED HINGE

Hinge 130 (Pack of 2)



### MATT BLACK CONCEALED HINGE

Hinge 130h x 30w mm (Pack of 2)

### **Functional Door Accessories**



SMPLISTIC,
VERSATILE AND
CONTEMPORARY
CREATE THEPE
RFECT FINSH



### WPC Door Jamb







### Pine Wood Door Jamb







### **Door Crossheads**

CLASSIC CROSSHEAD



ASHFORD CROSSHEAD



PANEL CROSSHEAD

STANNIS CROSSHEAD

CRAFTSMAN CROSSHEAD





and door frame, protecting the walls from wear and tear while adding aesthetic appeal to the room, is truly the finishing touch!

"





Sales Line: 858-999-9081

Email:INFO@BUILDERSOLUTIONUS.COM