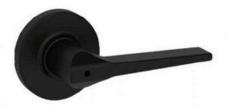

### **KWIKSET**

Halifax Square Matte Black Bed/Bath DoorLever with Lock (4-Pack)