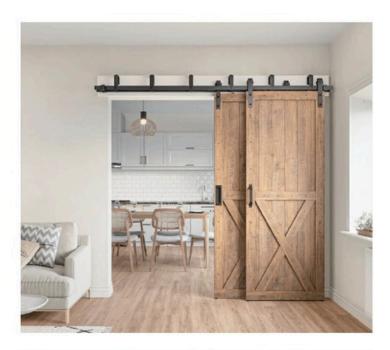

### **BARN DOOR**

Our Barn Door Collection is perfect for modern, contemporary, and rustic applications. Each door is meticulously crafted with superior quality, offering panel or flat panel shaker designs to suit your style. Explore the versatility of the Barn Door Collection today.

### **BARN DOOR**

These doors are distinguished by their exclusive use of solid woods like oak, pine, or birch, selected for their innate strength and aesthetic allure.

Crafted by skilled artisans using traditional techniques such as dovetail and motise-and-tenon joinery, barn doors exhibit meticulous attention to detail and a commitment to precision.

Their structural design, characterized by unique X-shaped crossbeams and vertical wooden boards, enhances both stability and rustic charm.