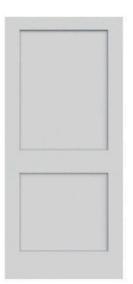

### L-Series

- · Crisp, clean lines
- · True shadow lines
- Square profiles
- · Shaker panel design