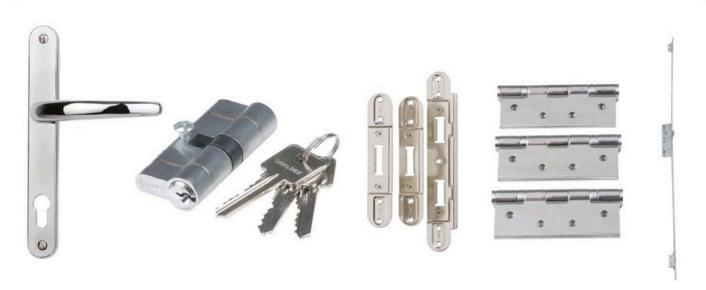

#### Handle

Door handles combine practicality with aesthetics, offering a comfortable grip, diverse style options, durability, and customization possibilities.

#### Hinge

Hinges enable smooth door operation, structural support, and versatility in accommodating various door types and weights.

#### Lock Core

Lock cores come in various types, including traditional key-operated locks and modern electronic locks, providing flexibility to meet different security needs.

### INTERNAL HINGES

SATIN STAINLESS STEEL 3" HINGE

Hinge 4 x 3in x 3mm 2BB (Pack of 3)

POLISHED STAINLESS STEEL 4" HINGE

Hinge 4 x 3in x 3mm 2BB (Pack of 3)

MATT BLACK 4" HINGE

Hinge 4 x 3in x 3mm 2BB (Pack of 3)