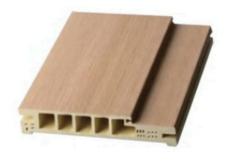

#### WPC

WPC (Wood Plastic Composite) door panels combine the durability of plastic with the aesthetics of wood, offering moisture and decay resistance, low maintenance, and a stylish appearance. Ideal for both practicality and visual appeal, they're a sustainable, cost-effective choice.

### **WPC DOOR**

Discover the Versatility of Our WPC Door Collection

Our WPC Door Collection is ideal for modern, contemporary, and rustic settings. Each door is crafted with meticulous attention to detail, ensuring superior quality. Choose from panel or flat panel shaker designs to match your preferred style. Explore the endless possibilities that our WPC Door Collection offers today.

### WOOD-PLASTIC COMPOSITE DOOR

WATERPROOF | ANTI-TERMITES | ETERNAL

| Width  | 18" | 20" | 24" | 28" | 30" | 32" | 34" | 36" |
|--------|-----|-----|-----|-----|-----|-----|-----|-----|
| Height | 78" | 80" | 84" | 88" | 90" | 92" | 94" | 96" |