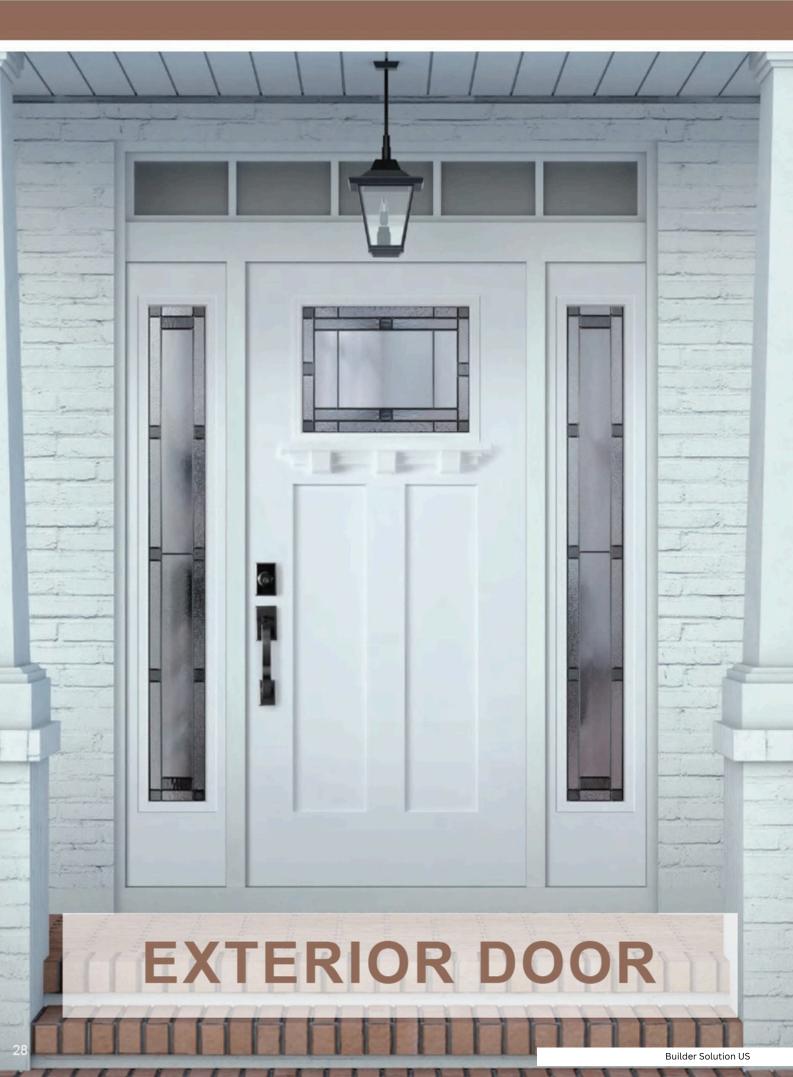

ASY 5 STEP INSTALLATION PROCESS

- 1. Insert aluminium track
- 2. Attach jamb and space bars
- 3. Fix to studwork
- 4. Apply plasterboard and plaster
- 5. Insert doorrd



### SELF-ASSEMBLY KIT

Great for smaller projects, this pocket door kit is easy to assemble and typically takes around 30 minutes to install. This contemporary pocket door kit can be combined with the majority of our door range and is the perfect space saving solution!

Space Saving

Self-assembly kit

Suits doors 35 or 40mm thick dependant on set purchased

Max door weight 120kg per leaf

125mm finished wall

The double kit pocket door solution is created from two singles kits joined together using the junction tongue supplied with each single kit. A double door timber pack is supplied which has a longer crosspiece.







### **WPC DOOR**

Discover the Versatility of Our WPC Door Collection

Our WPC Door Collection is ideal for modern, contemporary, and rustic settings. Each door is crafted with meticulous attention to detail, ensuring superior quality. Choose from panel or flat panel shaker designs to match your preferred style. Explore the endless possibilities that our WPC Door Collection offers today.

### FIBERGLASS DOOR

Experience Excellence with Our Fiberglass Door Collection
Our Fiberglass Door Collection is the
epitome of excellence, suitable for
various contemporary, modern, and
classic settings. Each door is meticulously crafted to deliver top-notch quality.
Whether you prefer panel or flat panel
shaker designs, our collection has something to suit your style. Explore the
exceptional options