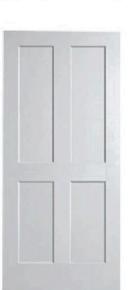

### L-Series

- · Crisp, clean lines
- · True shadow lines
- Square profiles
- · Shaker panel design