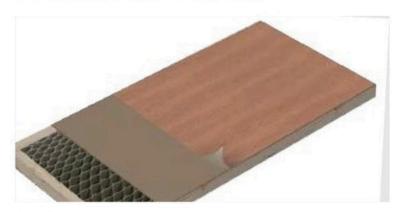

# PRIMER DOOR MATERIAL STRUCTURE

ASK FOR WHAT YOU NEED AND WE'LL TAKE CARE OF IT

Honeycomb (standard solution)

XPS

Tubular Chipboard | Particules Tubulaires

Full Chipboard | Particules Solides

A "prehung door"
is a complete door
unit that includes
the door, frame,
hinges, doorknob,
and often a
lockset. It comes
preassembled and
is ready for installation, simplifying