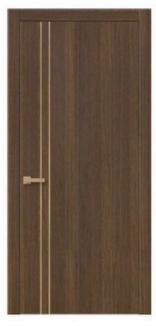

### FEDERAL STANDARD

**INTERIOR DOORS** 

# PREHUNG DOOR

# PRIMER DOOR MATERIAL STRUCTURE

ASK FOR WHAT YOU NEED AND WE'LL TAKE CARE OF IT

Honeycomb (standard solution)

XPS

Tubular Chipboard | Particules Tubulaires

Full Chipboard | Particules Solides

A "prehung door"
is a complete door
unit that includes
the door, frame,
hinges, doorknob,
and often a
lockset. It comes
preassembled and
is ready for installation, simplifying