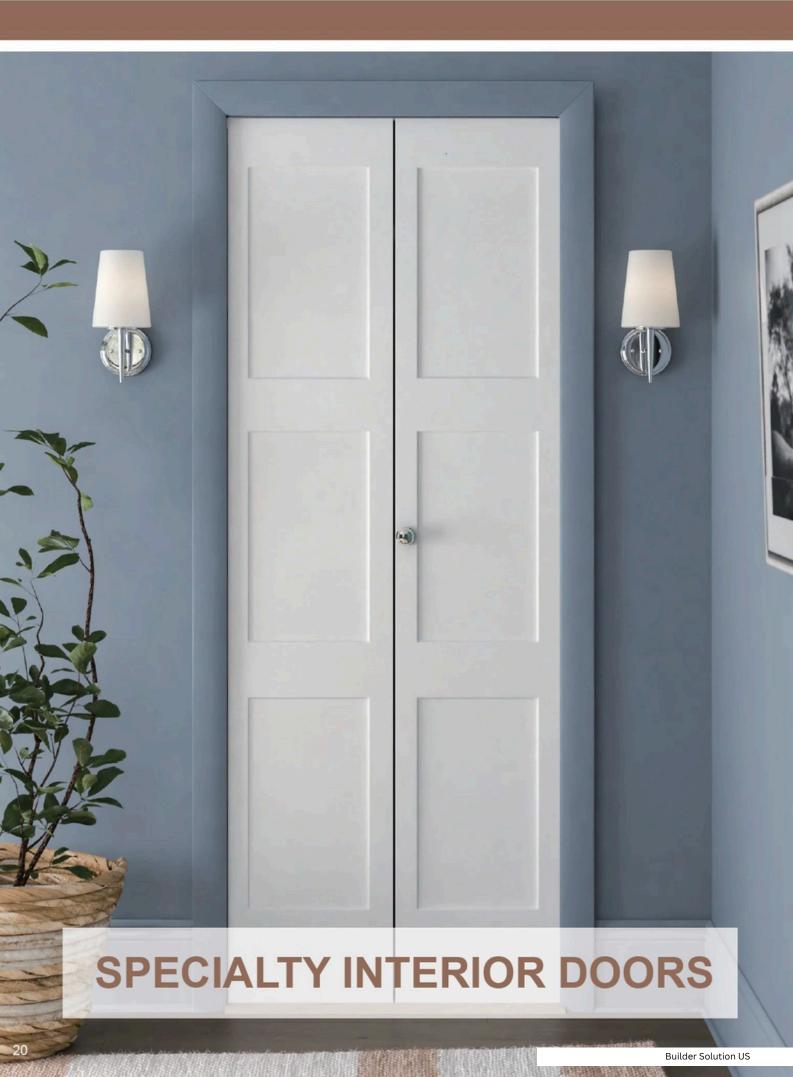

ished doors. These doors arrive fully treated and ready for installation, eliminating the need for additional painting and ensuring a hassle-free experience.

#### Versatile Finishes:

Whether you prefer the modern and sleek appeal of our lacquered finishes or a more classic look, we offer a range of options to suit every taste. Transform your spaces effortlessly with our durable, elegant, and maintenance-free doors, allowing your home to reflect your unique style and values. Enjoy the perfect blend of convenience and aesthetics with our prefinished doors.













| Width  | 18" | 20" | 24" | 28" | 30" | 32" | 34" | 36" |  |
|--------|-----|-----|-----|-----|-----|-----|-----|-----|--|
| Height | 78" | 80" | 84" | 88" | 90" | 92" | 94" | 96" |  |

















Builder Solution US





### **BARN DOOR**

Our Barn Door Collection is perfect for modern, contemporary, and rustic applications. Each door is meticulously crafted with superior quality, offering panel or flat panel shaker designs to suit your style. Explore the versatility of the Barn Door Collection today.



### **FOLDING DOOR**

Similar to our Barn Door Collection, our Folding Doors effortlessly complement modern, contemporary, and rustic spaces. Crafted with superior craftsmanship, each folding door comes with panel or flat panel shaker designs to suit your style. Discover the versatility of Folding Doors today.



### POCKET DOOR

Pocket doors are a space-efficient solution that slides horizontally into a wall, making them perfect for maximizing space in tight areas. They vanish from view when fully ope