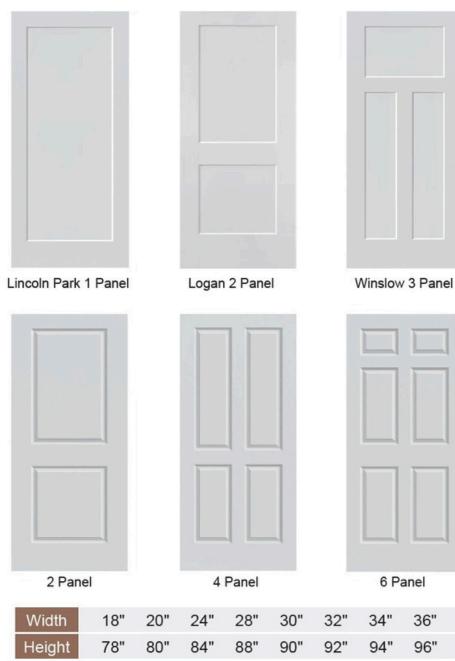

| Width  | 18" | 20" | 24" | 28" | 30" | 32" | 34" | 36" |
|--------|-----|-----|-----|-----|-----|-----|-----|-----|
| Height | 78" | 80" | 84" | 88" | 90" | 92" | 94" | 96" |