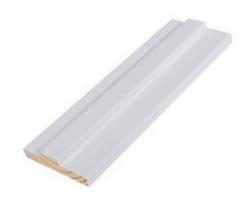

*

Hollis Round Rose Matte Black PrivacyBed/Bath Door Lever



### **SCHLAGE**

Accent Aged Bronze Privacy Bed/BathDoor Handle



### **KWIKSET**

Halifax Square Satin Nickel Privacy Bed/Bath Door Lever with Lock (4-Pack)



#### SCHLAGE

Accent Satin Nickel Classic Keyed EntryDoor Handle



### INTERNAL HINGES



SATIN STAINLESS STEEL 3" HINGE

Hinge 4 x 3in x 3mm 2BB (Pack of 3)



POLISHED STAINLESS STEEL 4" HINGE

Hinge 4 x 3in x 3mm 2BB (Pack of 3)



MATT BLACK 4" HINGE

Hinge 4 x 3in x 3mm 2BB (Pack of 3)



### SATIN CHROME CONCEALED HINGE

Hinge 130 (Pack of 2)



### MATT BLACK CONCEALED HINGE

Hinge 130h x 30w mm (Pack of 2)

### **Functional Door Accessories**



SMPLISTIC,
VERSATILE AND
CONTEMPORARY
CREATE THEPE
RFECT FINSH



### WPC Door Jamb







### Pine Wood Door Jamb







### **Door Crossheads**

CLASSIC CROSSHEAD



ASHFORD CROSSHEAD



PANEL CROSSHEAD

STANNIS CROSSHEAD

CRAFTSMAN CROSSHEAD





and door frame, protecting the walls from wear and tear while adding aesthetic appeal to the room, is truly the finishing touch!

"





Sales Line: 858-999-9081

Email:INFO@BUILDERSOLUTIONUS.COM