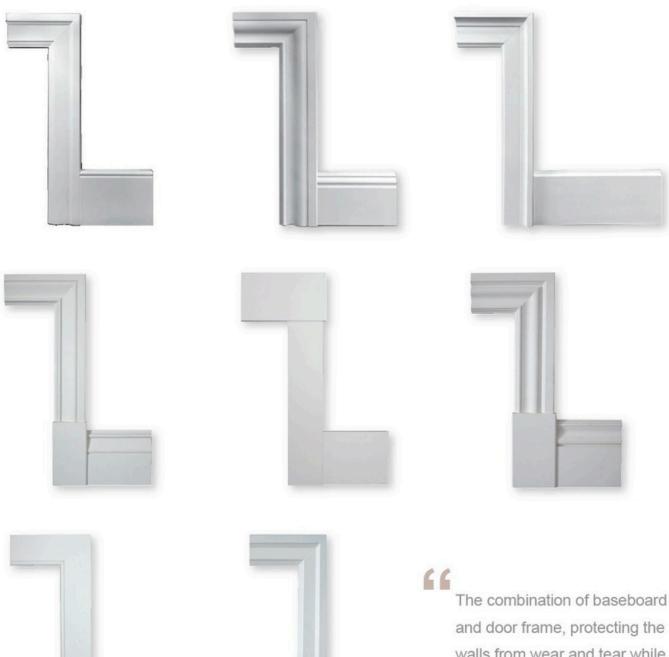

### **BASEBOARD**

Accentuate your interiors with our elegant wooden baseboards. These stylish yet functional trims are the perfect way to add a polished finish to your rooms, seamlessly blending protection with unparalleled aesthetic charm.

#### Baseboard

Baseboard is a molding or trim installed at the bottom of interior walls, serving both decorative and protective purposes by enhancing the room's appearance and shielding the wall from potential damage.

Frame & Casing

Door frames enhance room aestheticsprotect walls and allow customization tomatch interior decor.

#### Baseboard

Baseboard is a type of molding or trim installed at the bottom of interior walls, serving both decorative and protective functions by adding a finishing touch to the room's decor and safeguarding the wall from damage.

#### Door Frame

Door frames enhance room aesthetics, protect walls and allow customization to match interior decor.

### **Door Crossheads**

CLASSIC CROSSHEAD

ASHFORD CROSSHEAD

PANEL CROSSHEAD

STANNIS CROSSHEAD

CRAFTSMAN CROSSHEAD

and door frame, protecting the walls from wear and tear while adding aesthetic appeal to the room, is truly the finishing touch!