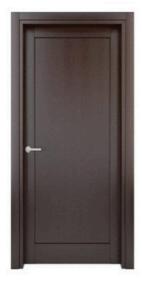

# PREHUNG DOOR

# PRIMER DOOR MATERIAL STRUCTURE

ASK FOR WHAT YOU NEED AND WE'LL TAKE CARE OF IT

Honeycomb (standard solution)

XPS

Tubular Chipboard | Particules Tubulaires

Full Chipboard | Particules Solides

A "prehung door"
is a complete door
unit that includes
the door, frame,
hinges, doorknob,
and often a
lockset. It comes
preassembled and
is ready for installation, simplifying

- ▶ Precision Fit
- Quality Assurance
- ▶ Consistency