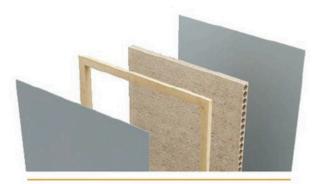

# PRIMER DOOR MATERIAL STRUCTURE

ASK FOR WHAT YOU NEED AND WE'LL TAKE CARE OF IT

Honeycomb (standard solution)

XPS

Tubular Chipboard | Particules Tubulaires

Full Chipboard | Particules Solides

A "prehung door"
is a complete door
unit that includes
the door, frame,
hinges, doorknob,
and often a
lockset. It comes
preassembled and
is ready for installation, simplifying