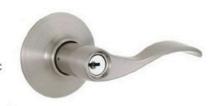

ding or trim installed at the bottom of interior walls, serving both decorative and protective functions by adding a finishing touch to the room's decor and safeguarding the wall from damage.



#### Door Frame

Door frames enhance room aesthetics, protect walls and allow customization to match interior decor.



### **KWIKSET**

Halifax Square Matte Black Bed/Bath DoorLever with Lock (4-Pack)



### **KWIKSET**

Casey Matte Black Bed/Bath Privacy DoorHandle Featuring Microban with Lock



### **KWIKSET**

Hollis Round Rose Matte Black PrivacyBed/Bath Door Lever



### **SCHLAGE**

Accent Aged Bronze Privacy Bed/BathDoor Handle



### **KWIKSET**

Halifax Square Satin Nickel Privacy Bed/Bath Door Lever with Lock (4-Pack)



#### SCHLAGE

Accent Satin Nickel Classic Keyed EntryDoor Handle



### INTERNAL HINGES



SATIN STAINLESS STEEL 3" HINGE

Hinge 4 x 3in x 3mm 2BB (Pack of 3)



POLISHED STAINLESS STEEL 4" HINGE

Hinge 4 x 3in x 3mm 2BB (Pack of 3)



MATT BLACK 4" HINGE

Hinge 4 x 3in x 3mm 2BB (Pack of 3)



### SATIN CHROME CONCEALED HINGE

Hinge 130 (Pack of 2)



### MATT BLACK CONCEALED HINGE

Hinge 130h x 30w mm (Pack of 2)

### **Functional Door Accessories**



SMPLISTIC,
VERSATILE AND
CONTEMPORARY
CREATE THEPE
RFECT FINSH



### WPC Door Jamb







### Pine Wood Door Jamb







### **Door Crossheads**

CLASSIC CROSSHEAD



ASHFORD CROSSHEAD



PANEL CROSSHEAD

STANNIS CROSSHEAD

CRAFTSMAN CROSSHEAD





and door frame, protecting the walls from wear and tear while adding aesthetic appeal to the room, is truly the finishing touch!

"





Sales Line: 858-999-