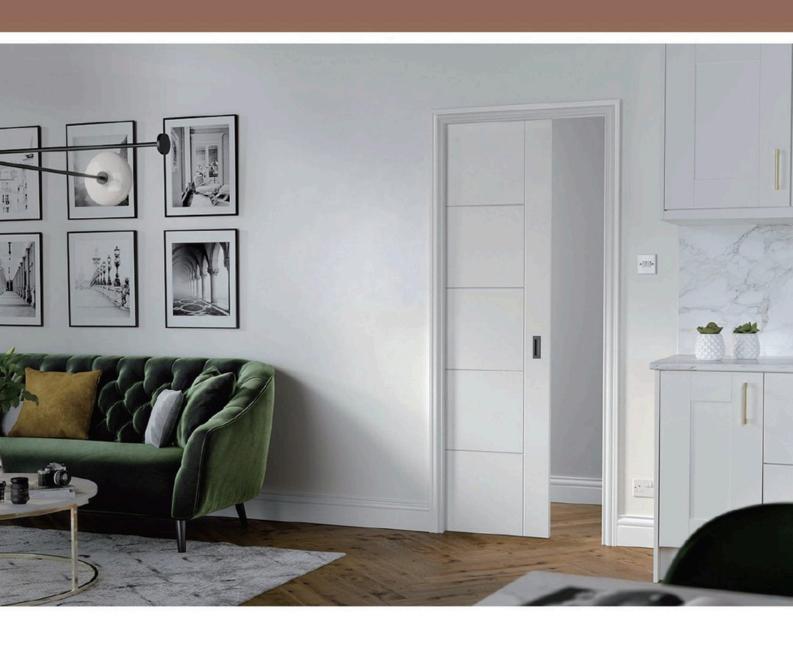

### POCKET DOOR

Pocket doors are a space-efficient solution that slides horizontally into a wall, making them perfect for maximizing space in tight areas. They vanish from view when fully open, creating a seamless room transition.

### **POCKET DOORS**

Effortless Space Optimization with Pocket Doors

Our range offers two internal pocket door systems: the pre-assembled set and the innovative self-assembly kit system. These systems seamlessly conceal doors within your walls, allowing you to maximize your room's space. When combined with an LPD Door, the possibilities for enhancing your home are endless.

Pocket doors are ingeniously designed to reclaim often-unused space consumed by traditional swinging doors. This makes pocket door systems a sleek and contemporary solution, especially in areas where space is limited, such as living rooms, en-suites, or office spaces. In fact, they are versatile enough to be used anywhere you want to avoid a door encroaching into the room.