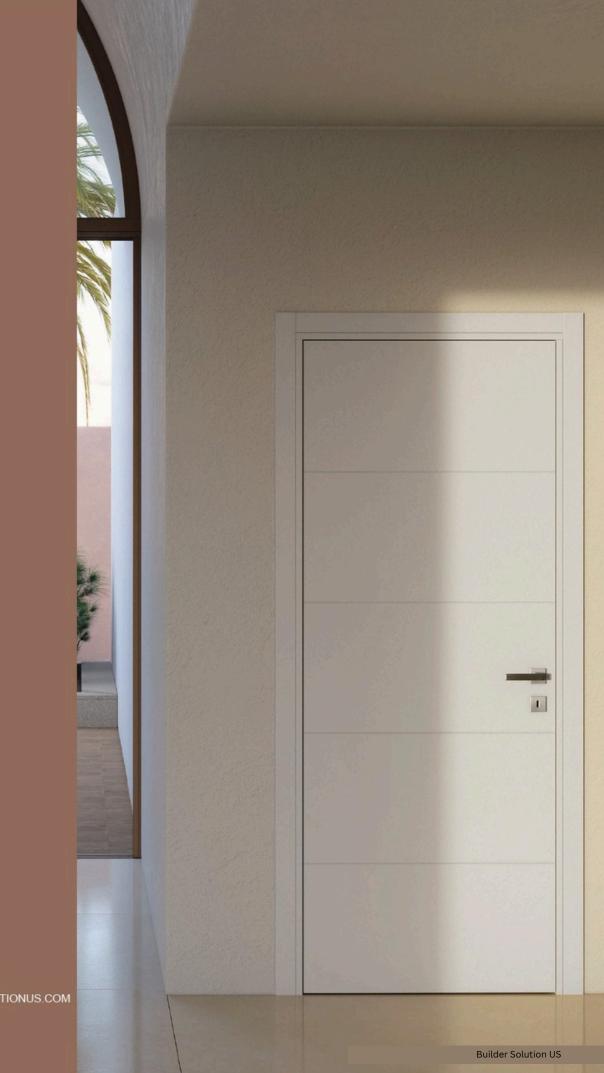

# PREHUNG DOOR

# PRIMER DOOR MATERIAL STRUCTURE

ASK FOR WHAT YOU NEED AND WE'LL TAKE CARE OF IT

Honeycomb (standard solution)

XPS

Tubular Chipboard | Particules Tubulaires

Full Chipboard | Particules Solides

A "prehung door"
is a complete door
unit that includes
the door, frame,
hinges, doorknob,
and often a
lockset. It comes
preassembled and
is ready for installation, simplifying