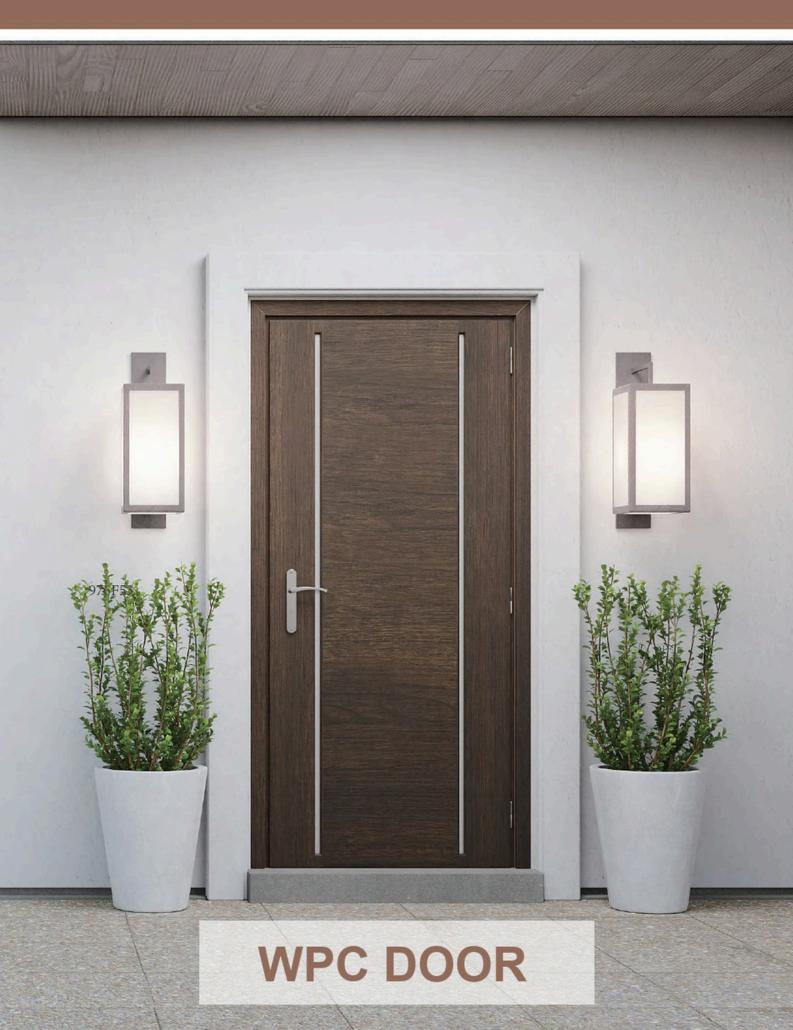

### **WPC DOOR**

Discover the Versatility of Our WPC Door Collection

Our WPC Door Collection is ideal for modern, contemporary, and rustic settings. Each door is crafted with meticulous attention to detail, ensuring superior quality. Choose from panel or flat panel shaker designs to match your preferred style. Explore the endless possibilities that our WPC Door Collection offers today.

### WOOD-PLASTIC COMPOSITE DOOR

WATERPROOF | ANTI-TERMITES | ETERNAL

| Width  | 18" | 20" | 24" | 28" | 30" | 32" | 34" | 36" |
|--------|-----|-----|-----|-----|-----|-----|-----|-----|
| Height | 78" | 80" | 84" | 88" | 90" | 92" | 94" | 96" |