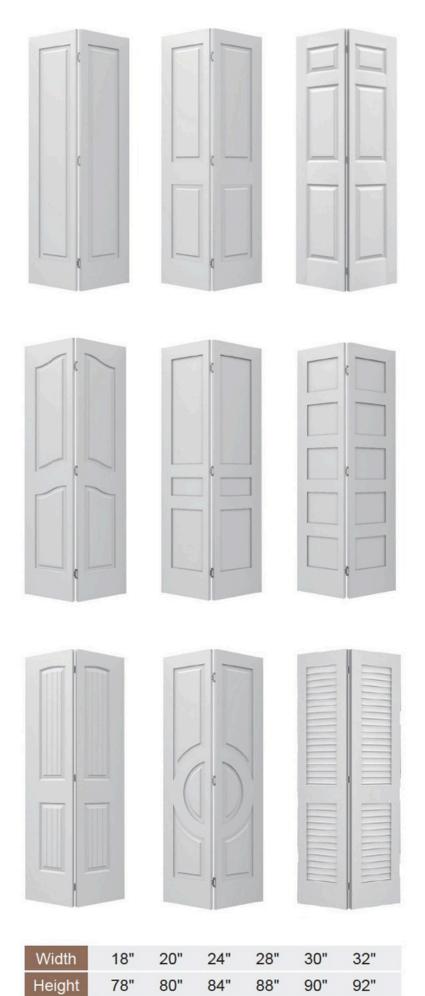

### **FOLDING DOOR**

Similar to our Barn Door Collection, our Folding Doors effortlessly complement modern, contemporary, and rustic spaces. Crafted with superior craftsmanship, each folding door comes with panel or flat panel shaker designs to suit your style. Discover the versatility of Folding Doors today.

### **FOLDING DOOR**

Effortless Space Enhancement with Folding Doors
Our product range includes two types of folding door systems: the pre-assembled set and the innovative self-assembly kit system.
These systems seamlessly transform your living spaces, enabling you to optimize room functionality. When paired with an LPD Folding Door, your home's potential is limitless.

Folding doors are cleverly designed to make the most of underutilized areas often occupied by traditional swinging doors. This makes folding door systems a stylish and modern solution, particularly in compact spaces like living rooms, en-suites, or home offices. In fact, they are adaptable enough to be used wherever you wish to maximize room space without the intrusion of a traditional door.

| Width  | 18" | 20" | 24" | 28" | 30" | 32" | 34" | 36" |
|--------|-----|-----|-----|-----|-----|-----|-----|-----|
| Height | 78" | 80" | 84" | 88" | 90" | 92" | 94" | 96" |