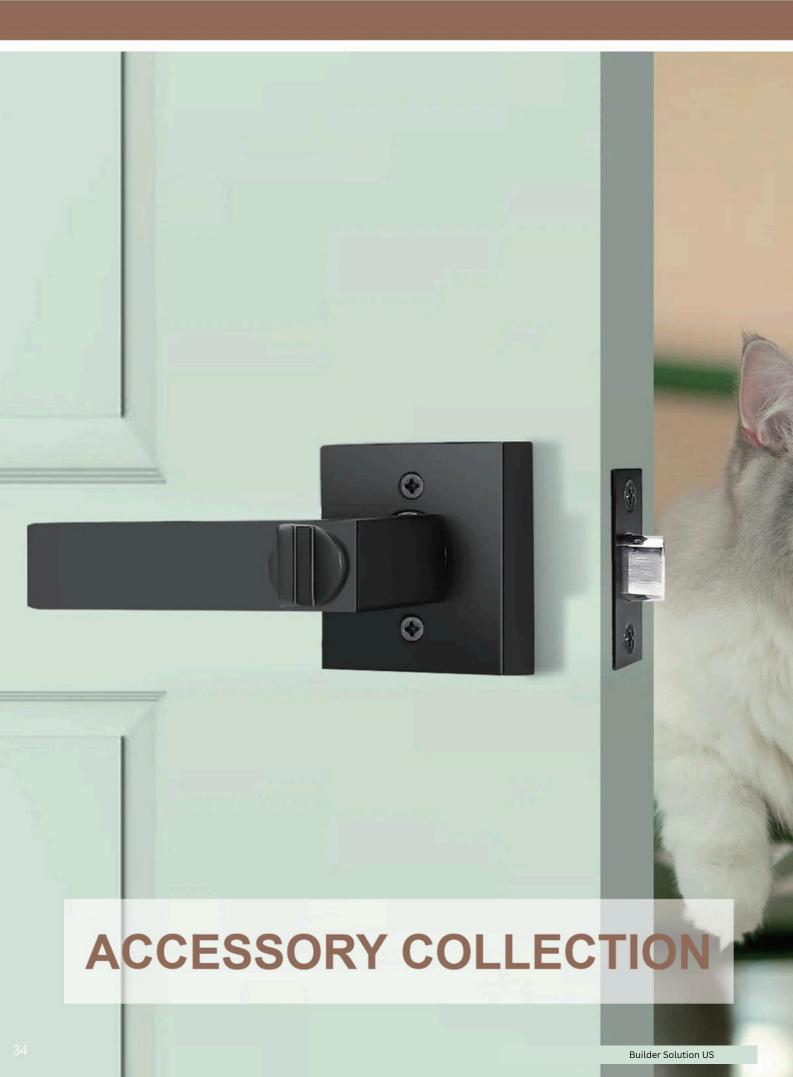

## OPTIONALS OPTIONNELS

#### Handle

Door handles combine practicality with aesthetics, offering a comfortable grip, diverse style options, durability, and customization possibilities.

#### Hinge

Hinges enable smooth door operation, structural support, and versatility in accommodating various door types and weights.

#### Lock Core

Lock cores come in various types, including traditional key-operated locks and modern electronic locks, providing flexibility to meet different security needs.