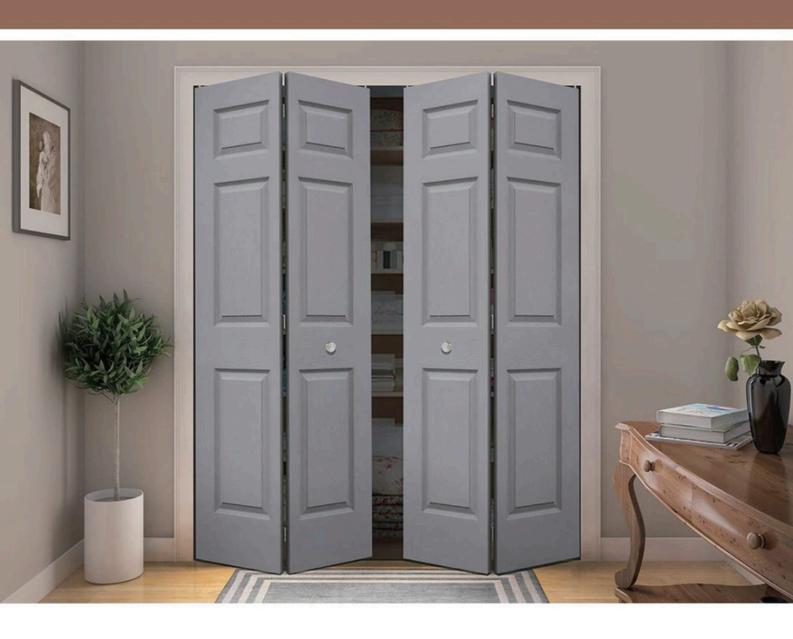

### **FOLDING DOOR**

Similar to our Barn Door Collection, our Folding Doors effortlessly complement modern, contemporary, and rustic spaces. Crafted with superior craftsmanship, each folding door comes with panel or flat panel shaker designs to suit your style. Discover the versatility of Folding Doors today.

### **FOLDING DOOR**

Effortless Space Enhancement with Folding Doors
Our product range includes two types of folding door systems: the pre-assembled set and the innovative self-assembly kit system.
These systems seamlessly transform your living spaces, enabling you to optimize room functionality. When paired with an LPD Folding Door, your home's potential is limitless.

Folding doors are cleverly designed to make the most of underutilized areas often occupied by traditional swinging doors. This makes folding door systems a stylish and modern solution, particularly in compact spaces like living rooms, en-suites, or home offices. In fact, they are adaptable enough to be used wherever you wish to maximize room space without the intrusion of a traditional door.