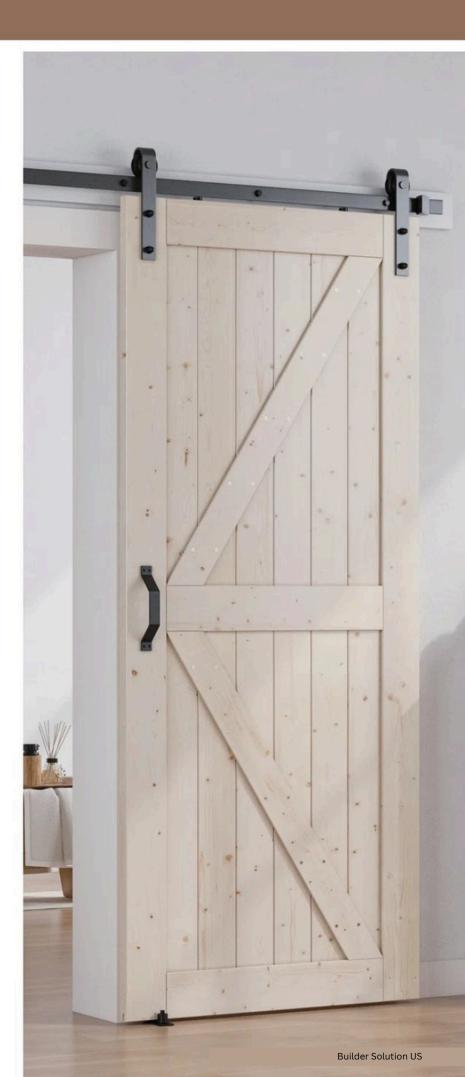

### **BARN DOOR**

Our Barn Door Collection is perfect for modern, contemporary, and rustic applications. Each door is meticulously crafted with superior quality, offering panel or flat panel shaker designs to suit your style. Explore the versatility of the Barn Door Collection today.

### **BARN DOOR**

These doors are distinguished by their exclusive use of solid woods like oak, pine, or birch, selected for their innate strength and aesthetic allure.

Crafted by skilled artisans using traditional techniques such as dovetail and motise-and-tenon joinery, barn doors exhibit meticulous attention to detail and a commitment to precision.

Their structural design, characterized by unique X-shaped crossbeams and vertical wooden boards, enhances both stability and rustic charm.