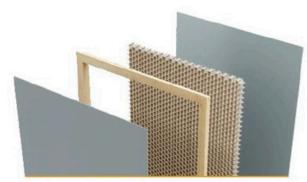

# PRIMER DOOR MATERIAL STRUCTURE

ASK FOR WHAT YOU NEED AND WE'LL TAKE CARE OF IT

Honeycomb (standard solution)

XPS

Tubular Chipboard | Particules Tubulaires

Full Chipboard | Particules Solides

A "prehung door"
is a complete door
unit that includes
the door, frame,
hinges, doorknob,
and often a
lockset. It comes
preassembled and
is ready for installation, simplifying