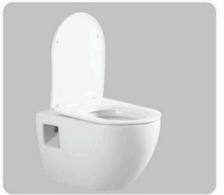

Two Piece Toilet

Flushing system: Tronado quiet

Size: 660x360x800mm S-trap:100/250mm P-trap:180mm

Two Piece Toilet

Flushing system:Tornado quiet

Size: 660x360x800mm S-trap:100/250mm P-trap:180mm

Two Piece Toilet