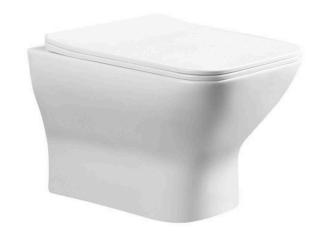

YJ-2005

Wall-hung Toilet

Flushing system:Rimless

Size: 520x370x360mm

Wall-hung Toilet

Flushing system:Tronado quiet

Size: 520x360x360mm

P-trap:180mm