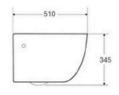

YJ-2382

Wall-hung Toilet

Flushing system:Rimless

Size: 510x348x360mm

Wall-hung Toilet

Size: 510x365x345mm

P-trap:180mm