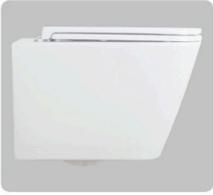

# YJ-2000

Wall-hung Toilet Flushing system:Rimless Size: 570x360x360mm

Wall-hung Toilet

Flushing system:Rimless

Size: 570x390x370mm

P-trap:180mm

# YJ-2003

Wall-hung Toilet

Flushing system:Rimless

Size: 570x355x350mm

Wall-hung Toilet

Flushing system:Rimless

Size: 540x370x360mm

P-trap:180mm

YJ-2005

Wall-hung Toilet

Flushing system:Rimless

Size: 520x370x360mm

Wall-hung Toilet

Flushing system:Tronado quiet

Size: 520x360x360mm

P-trap:180mm

# YJ-2281

Wall-hung Toilet

Flushing system:Tornado quiet

Size: 520x360x360mm

Wall-hung Toilet

Flushing system:Rimless

Size: 520x350x360mm

P-trap:180mm