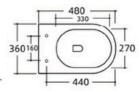

# YJ-2000

Wall-hung Toilet Flushing system:Rimless Size: 570x360x360mm

Wall-hung Toilet

Flushing system:Rimless

Size: 570x390x370mm

P-trap:180mm