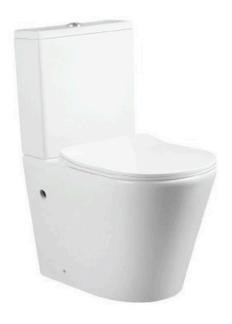

Two Piece Toilet

Flushing system: Tronado quiet

Size: 660x360x800mm S-trap:100/250mm P-trap:180mm

Two Piece Toilet

Flushing system:Tornado quiet

Size: 660x360x800mm S-trap:100/250mm P-trap:180mm

Two Piece Toilet