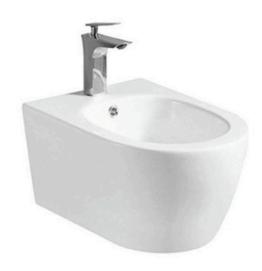

## YJ-1381F

Wall-hung Bidet Fixing to qall with back Size: 480x370x300mm

Wall-hung Bidet Fixing to qall with back Size: 480x360x300mm