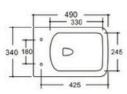

## YJ-2319

Wall-hung Toilet

Flushing system:Rimless

Size: 490x340x360mm

Wall-hung Toilet

Flushing system:Rimless

Size: 535x360x360mm

P-trap:180mm