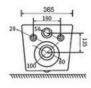

YJ-2382

Wall-hung Toilet

Flushing system:Rimless

Size: 510x348x360mm

Wall-hung Toilet

Size: 510x365x345mm

P-trap:180mm