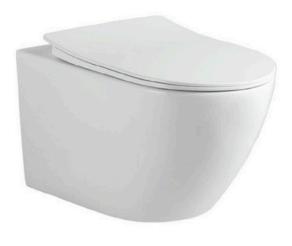

## YJ-2319

Wall-hung Toilet

Flushing system:Rimless

Size: 490x340x360mm

Wall-hung Toilet

Flushing system:Rimless

Size: 535x360x360mm

P-trap:180mm