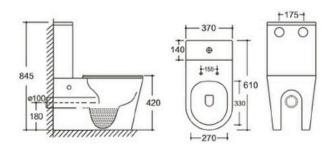

800

160→

Two Piece Toilet

Flushing system: Washdown

Size: 665x370x850mm

P-trap:180mm