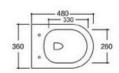

## YJ-2481

Wall-hung Toilet

Flushing system:Tornado quiet

Size: 480x360x360mm

Wall-hung Toilet Flushing system:Rimless Size: 485x360x365mm