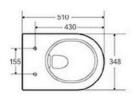

YJ-2382

Wall-hung Toilet

Flushing system:Rimless

Size: 510x348x360mm

Wall-hung Toilet

Size: 510x365x345mm

P-trap:180mm