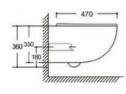

YJ-2005

Wall-hung Toilet

Flushing system:Rimless

Size: 520x370x360mm

Wall-hung Toilet

Flushing system:Tronado quiet

Size: 520x360x360mm

P-trap:180mm