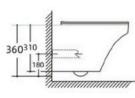

# YJ-2000

Wall-hung Toilet Flushing system:Rimless Size: 570x360x360mm

Wall-hung Toilet

Flushing system:Rimless

Size: 570x390x370mm

P-trap:180mm

# YJ-2003

Wall-hung Toilet

Flushing system:Rimless

Size: 570x355x350mm

Wall-hung Toilet

Flushing system:Rimless

Size: 540x370x360mm

P-trap:180mm

YJ-2005

Wall-hung Toilet

Flushing system:Rimless

Size: 520x370x360mm

Wall-hung Toilet

Flushing system:Tronado quiet

Size: 520x360x360mm

P-trap:180mm

# YJ-2281

Wall-hung Toilet

Flushing system:Tornado quiet

Size: 520x360x360mm

Wall-hung Toilet

Flushing system:Rimless

Size: 520x350x360mm

P-trap:180mm