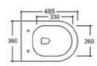

#### YJ-1380F

Wall-hung Bidet Fixing to qall with back Size: 480x370x300mm

## YJ-1381F

Wall-hung Bidet Fixing to qall with back Size: 480x370x300mm

Wall-hung Bidet Fixing to qall with back Size: 480x360x300mm

#### YJ-1383F

Wall-hung Bidet Fixing to qall with back Size: 515x330x360mm

## YJ-1384F

Wall-hung Bidet Fixing to qall with back Size: 555x360x330mm