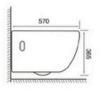

# YJ-2000

Wall-hung Toilet Flushing system:Rimless Size: 570x360x360mm

Wall-hung Toilet

Flushing system:Rimless

Size: 570x390x370mm

P-trap:180mm