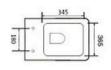

YJ-2382

Wall-hung Toilet

Flushing system:Rimless

Size: 510x348x360mm

Wall-hung Toilet

Size: 510x365x345mm

P-trap:180mm