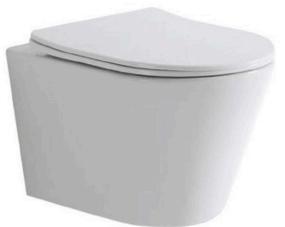

# YJ-2000

Wall-hung Toilet Flushing system:Rimless Size: 570x360x360mm

Wall-hung Toilet

Flushing system:Rimless

Size: 570x390x370mm

P-trap:180mm