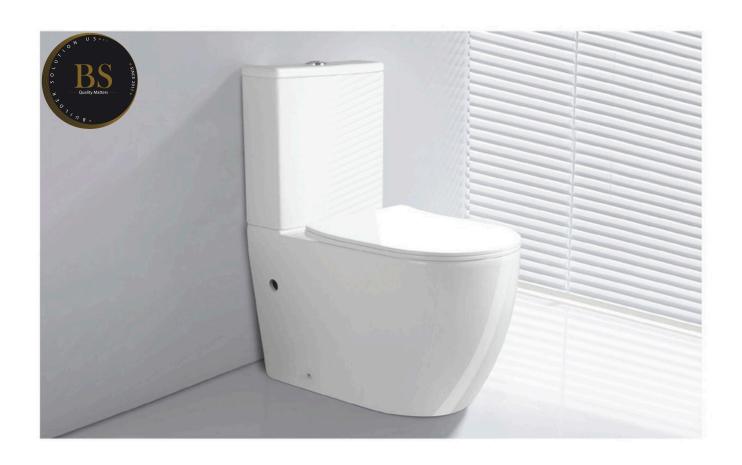

Two Piece Toilet

Flushing system: Tronado quiet

Size: 660x360x800mm S-trap:100/250mm P-trap:180mm

Two Piece Toilet

Flushing system:Tornado quiet

Size: 660x360x800mm S-trap:100/250mm P-trap:180mm

Two Piece Toilet