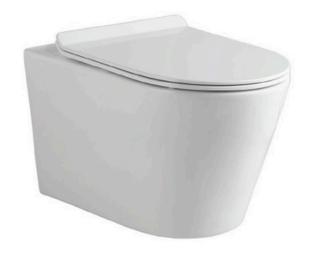

## YJ-2319

Wall-hung Toilet

Flushing system:Rimless

Size: 490x340x360mm

Wall-hung Toilet

Flushing system:Rimless

Size: 535x360x360mm

P-trap:180mm