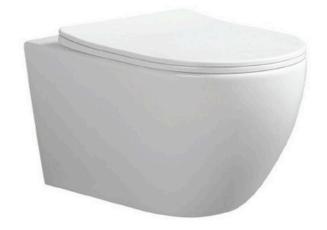

# YJ-2000

Wall-hung Toilet Flushing system:Rimless Size: 570x360x360mm

Wall-hung Toilet

Flushing system:Rimless

Size: 570x390x370mm

P-trap:180mm