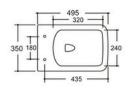

## YJ-2311

Wall-hung Toilet

Flushing system:Rimless

Size: 495x355x350mm

Wall-hung Toilet Flushing system:Rimless

Size: 495x360x340mm

P-trap:180mm