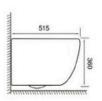

YJ-2382

Wall-hung Toilet

Flushing system:Rimless

Size: 510x348x360mm

Wall-hung Toilet

Size: 510x365x345mm

P-trap:180mm