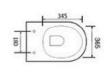

86

Wall-hung Toilet

Flushing system:One hole eddy

Size: 480x360x360mm















Wall-hung Toilet

Flushing system:Rimless

Size: 490x360x340mm

P-trap:180mm















## YJ-2388

Wall-hung Toilet

Flushing system:One hole eddy

Size: 530x360x350mm















Wall-hung Toilet

Flushing system:Rimless

Size: 540x360x350mm

P-trap:180mm















## YJ-2390

Wall-hung Toilet

Flushing system:Rimless

Size: 505x340x360mm















Wall-hung Toilet

Flushing system:Tronado quiet

Size: 485x360x360mm

P-trap:180mm















## YJ-2481

Wall-hung Toilet

Flushing system:Tornado quiet

Size: 480x360x360mm















Wall-hung Toilet Flushing system:Rimless Size: 485x360x365mm









## YJ-2392

Wall-hung Toilet Flushing system:Rimless Size: 485x360x365mm









#### YJ-2393

Wall-hung Toilet Flushing system:Washdown Size: 555x360x395mm









# YJ-2394

Wall-hung Toilet Flushing system:Washdown Size: 575x360x365mm











Wall-hung Toilet Flushing system:Washdown Size: 570x360x365mm







YJ-2396

Wall-hung Toilet Flushing system:Rimless Size: 520x360x365mm











#### YJ-2397

Wall-hung Toilet Flushing system:Rimless Size: 540x360x365mm







## YJ-2398

Wall-hung Toilet Flushing system:Rimless Size: 535x360x365mm











## YJ-2399(open piping)

Wall-hung Toilet Flushing system:Rimless Size: 555x360x365mm







YJ-2400

Wall-hung Toilet Flushing system:Rimless Size: 555x360x365mm











#### YJ-2401

Wall-hung Toilet Flushing system:Double hole eddy Size: 535x365x365mm







## YJ-2402

Wall-hung Toilet Flushing system:R