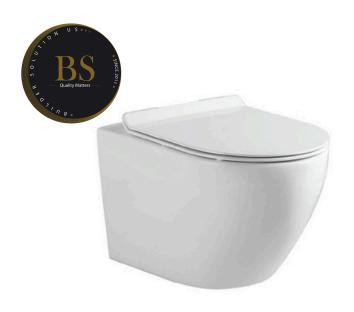

## YJ-2390

Wall-hung Toilet

Flushing system:Rimless

Size: 505x340x360mm

Wall-hung Toilet

Flushing system:Tronado quiet

Size: 485x360x360mm

P-trap:180mm