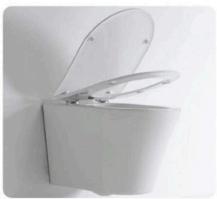

311

Wall-hung Toilet

Flushing system:Rimless

Size: 495x355x350mm















Wall-hung Toilet Flushing system:Rimless

Size: 495x360x340mm

P-trap:180mm















## YJ-2319

Wall-hung Toilet

Flushing system:Rimless

Size: 490x340x360mm



















Wall-hung Toilet

Flushing system:Rimless

Size: 535x360x360mm

P-trap:180mm















YJ-2382

Wall-hung Toilet

Flushing system:Rimless

Size: 510x348x360mm















Wall-hung Toilet



Size: 510x365x345mm

P-trap:180mm















## YJ-2384

Wall-hung Toilet

Flushing system:One hole eddy

Size: 480x360x350mm















Wall-hung Toilet

Flushing system:One hole eddy

Size: 530x360x350mm

P-trap:180mm















## YJ-2386

Wall-hung Toilet

Flushing system:One hole eddy

Size: 480x360x360mm















Wall-hung Toilet

Flushing system:Rimless

Size: 490x360x340mm

P-trap:180mm















## YJ-2388

Wall-hung Toilet

Flushing system:One hole eddy

Size: 530x360x350mm















Wall-hung Toilet

Flushing system:Rimless

Size: 540x360x350mm

P-trap:180mm















## YJ-2390

Wall-hung Toilet

Flushing system:Rimless

Size: 505x340x360mm















Wall-hung Toilet

Flushing system:Tronado quiet

Size: 485x360x360mm

P-trap:180mm















## YJ-2481

Wall-hung Toilet

Flushing system:Tornado quiet

Size: 480x360x360mm















Wall-hung Toilet Flushing system:Rimless Size: 485x360x365mm









## YJ-2392

Wall-hung Toilet Flushing system:Rimless Size: 485x360x365mm









#### YJ-2393

Wall-hung Toilet Flushing system:Washdown Size: 555x360x395mm