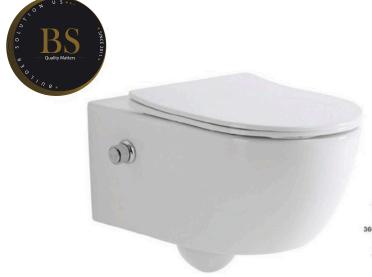

## YJ-637

Two Piece Toilet

Flushing system:Rimless

Size: 680x370x800mm

Two Piece Toilet Flushing system:Rimless Size: 610x370x845mm

P-trap:180mm

# YJ-639

Two Piece Toilet Flushing system:Rimless Size: 620x385x820mm

Floor standing Toilet Flushing system:Rimless Size: 540x360x400mm P-trap:180mm