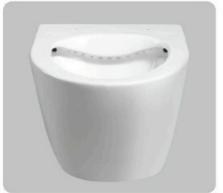

# YJ-2000

Wall-hung Toilet Flushing system:Rimless Size: 570x360x360mm

Wall-hung Toilet

Flushing system:Rimless

Size: 570x390x370mm

P-trap:180mm

# YJ-2003

Wall-hung Toilet

Flushing system:Rimless

Size: 570x355x350mm

Wall-hung Toilet

Flushing system:Rimless

Size: 540x370x360mm

P-trap:180mm

YJ-2005

Wall-hung Toilet

Flushing system:Rimless

Size: 520x370x360mm

Wall-hung Toilet

Flushing system:Tronado quiet

Size: 520x360x360mm

P-trap:180mm