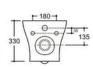

# YJ-2000

Wall-hung Toilet Flushing system:Rimless Size: 570x360x360mm

Wall-hung Toilet

Flushing system:Rimless

Size: 570x390x370mm

P-trap:180mm

# YJ-2003

Wall-hung Toilet

Flushing system:Rimless

Size: 570x355x350mm

Wall-hung Toilet

Flushing system:Rimless

Size: 540x370x360mm

P-trap:180mm