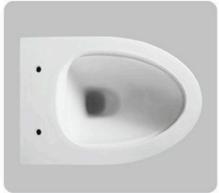

# YJ-2000

Wall-hung Toilet Flushing system:Rimless Size: 570x360x360mm

Wall-hung Toilet

Flushing system:Rimless

Size: 570x390x370mm

P-trap:180mm

# YJ-2003

Wall-hung Toilet

Flushing system:Rimless

Size: 570x355x350mm

Wall-hung Toilet

Flushing system:Rimless

Size: 540x370x360mm

P-trap:180mm

YJ-2005

Wall-hung Toilet

Flushing system:Rimless

Size: 520x370x360mm

Wall-hung Toilet

Flushing system:Tronado quiet

Size: 520x360x360mm

P-trap:180mm