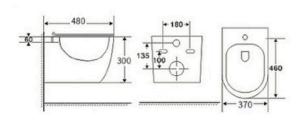

## YJ-1381F

Wall-hung Bidet Fixing to qall with back Size: 480x370x300mm

Wall-hung Bidet Fixing to qall with back Size: 480x360x300mm