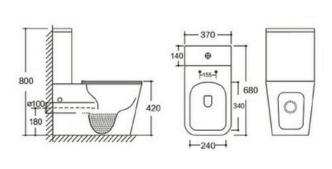

800

160→

Two Piece Toilet

Flushing system: Washdown

Size: 665x370x850mm

P-trap:180mm