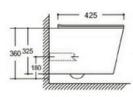

# YJ-2000

Wall-hung Toilet Flushing system:Rimless Size: 570x360x360mm

Wall-hung Toilet

Flushing system:Rimless

Size: 570x390x370mm

P-trap:180mm