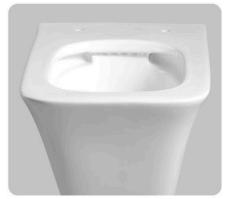

Two Piece Toilet

Flushing system: Tronado quiet

Size: 660x360x800mm S-trap:100/250mm P-trap:180mm

Two Piece Toilet

Flushing system:Tornado quiet

Size: 660x360x800mm S-trap:100/250mm P-trap:180mm

Two Piece Toilet