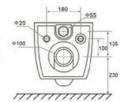

## YJ-2384

Wall-hung Toilet

Flushing system:One hole eddy

Size: 480x360x350mm

Wall-hung Toilet

Flushing system:One hole eddy

Size: 530x360x350mm

P-trap:180mm