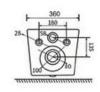

800

160→

Two Piece Toilet

Flushing system: Washdown

Size: 665x370x850mm

P-trap:180mm