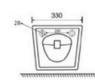

piping)

Wall-hung Toilet Flushing system:Rimless Size: 555x360x365mm







YJ-2400

Wall-hung Toilet Flushing system:Rimless Size: 555x360x365mm











#### YJ-2401

Wall-hung Toilet Flushing system:Double hole eddy Size: 535x365x365mm







## YJ-2402

Wall-hung Toilet Flushing system:Rimless Size: 570x390x365mm









Wall-hung Toilet Flushing system:Rimless Size: 555x360x365mm









## YJ-2404

Wall-hung Toilet Flushing system:One hole eddy Size: 535x360x365mm









#### YJ-1380F

Wall-hung Bidet Fixing to qall with back Size: 480x370x300mm





## YJ-1381F

Wall-hung Bidet Fixing to qall with back Size: 480x370x300mm







Wall-hung Bidet Fixing to qall with back Size: 480x360x300mm









#### YJ-1383F

Wall-hung Bidet Fixing to qall with back Size: 515x330x360mm









## YJ-1384F

Wall-hung Bidet Fixing to qall with back Size: 555x360x330mm