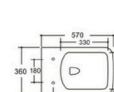

# YJ-2000

Wall-hung Toilet Flushing system:Rimless Size: 570x360x360mm

Wall-hung Toilet

Flushing system:Rimless

Size: 570x390x370mm

P-trap:180mm