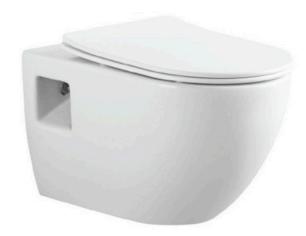

YJ-2382

Wall-hung Toilet

Flushing system:Rimless

Size: 510x348x360mm

Wall-hung Toilet

Size: 510x365x345mm

P-trap:180mm