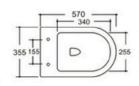

# YJ-2000

Wall-hung Toilet Flushing system:Rimless Size: 570x360x360mm

Wall-hung Toilet

Flushing system:Rimless

Size: 570x390x370mm

P-trap:180mm