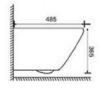

## YJ-2390

Wall-hung Toilet

Flushing system:Rimless

Size: 505x340x360mm

Wall-hung Toilet

Flushing system:Tronado quiet

Size: 485x360x360mm

P-trap:180mm