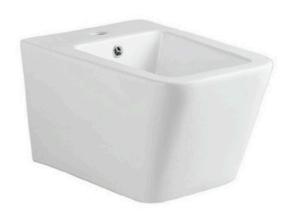

#### YJ-1380F

Wall-hung Bidet Fixing to qall with back Size: 480x370x300mm

## YJ-1381F

Wall-hung Bidet Fixing to qall with back Size: 480x370x300mm

Wall-hung Bidet Fixing to qall with back Size: 480x360x300mm