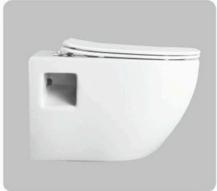

800

160→

Two Piece Toilet

Flushing system: Washdown

Size: 665x370x850mm

P-trap:180mm