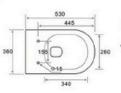

## YJ-2311

Wall-hung Toilet

Flushing system:Rimless

Size: 495x355x350mm

Wall-hung Toilet Flushing system:Rimless

Size: 495x360x340mm

P-trap:180mm