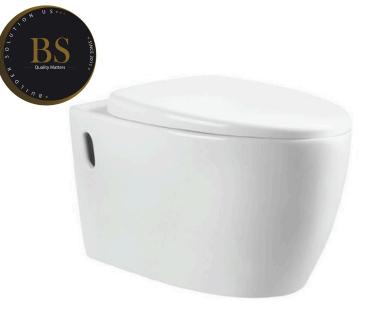

YJ-2005

Wall-hung Toilet

Flushing system:Rimless

Size: 520x370x360mm

Wall-hung Toilet

Flushing system:Tronado quiet

Size: 520x360x360mm

P-trap:180mm

# YJ-2281

Wall-hung Toilet

Flushing system:Tornado quiet

Size: 520x360x360mm

Wall-hung Toilet

Flushing system:Rimless

Size: 520x350x360mm

P-trap:180mm