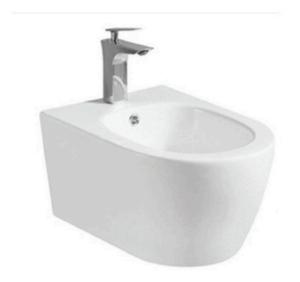

#### YJ-1380F

Wall-hung Bidet Fixing to qall with back Size: 480x370x300mm

## YJ-1381F

Wall-hung Bidet Fixing to qall with back Size: 480x370x300mm

Wall-hung Bidet Fixing to qall with back Size: 480x360x300mm