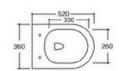

YJ-2005

Wall-hung Toilet

Flushing system:Rimless

Size: 520x370x360mm

Wall-hung Toilet

Flushing system:Tronado quiet

Size: 520x360x360mm

P-trap:180mm