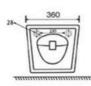

800

160→

Two Piece Toilet

Flushing system: Washdown

Size: 665x370x850mm

P-trap:180mm