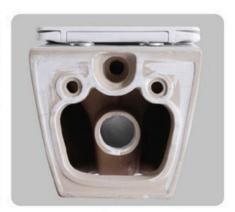

YJ-2382

Wall-hung Toilet

Flushing system:Rimless

Size: 510x348x360mm

Wall-hung Toilet

Size: 510x365x345mm

P-trap:180mm