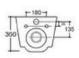

#### YJ-1380F

Wall-hung Bidet Fixing to qall with back Size: 480x370x300mm

## YJ-1381F

Wall-hung Bidet Fixing to qall with back Size: 480x370x300mm

Wall-hung Bidet Fixing to qall with back Size: 480x360x300mm