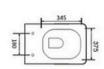

## YJ-637

Two Piece Toilet

Flushing system:Rimless

Size: 680x370x800mm

Two Piece Toilet Flushing system:Rimless Size: 610x370x845mm

P-trap:180mm