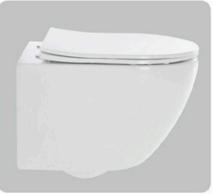

## YJ-2311

Wall-hung Toilet

Flushing system:Rimless

Size: 495x355x350mm

Wall-hung Toilet Flushing system:Rimless

Size: 495x360x340mm

P-trap:180mm