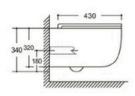

## YJ-2311

Wall-hung Toilet

Flushing system:Rimless

Size: 495x355x350mm

Wall-hung Toilet Flushing system:Rimless

Size: 495x360x340mm

P-trap:180mm