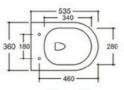

lushing system:Rimless

Size: 540x370x360mm

P-trap:180mm















YJ-2005

Wall-hung Toilet

Flushing system:Rimless

Size: 520x370x360mm















Wall-hung Toilet

Flushing system:Tronado quiet

Size: 520x360x360mm

P-trap:180mm















# YJ-2281

Wall-hung Toilet

Flushing system:Tornado quiet

Size: 520x360x360mm















Wall-hung Toilet

Flushing system:Rimless

Size: 520x350x360mm

P-trap:180mm















## YJ-2311

Wall-hung Toilet

Flushing system:Rimless

Size: 495x355x350mm















Wall-hung Toilet Flushing system:Rimless

Size: 495x360x340mm

P-trap:180mm















## YJ-2319

Wall-hung Toilet

Flushing system:Rimless

Size: 490x340x360mm



















Wall-hung Toilet

Flushing system:Rimless

Size: 535x360x360mm

P-trap:180mm















YJ-2382

Wall-hung Toilet

Flushing system:Rimless

Size: 510x348x360mm















Wall-hung Toilet



Size: 510x365x345mm

P-trap:180mm















## YJ-2384

Wall-hung Toilet

Flushing system:One hole eddy

Size: 480x360x350mm















Wall-hung Toilet

Flushing system:One hole eddy

Size: 530x360x350mm

P-trap:180mm















## YJ-2386

Wall-hung Toilet

Flushing system:One hole eddy

Size: 480x360x360mm















Wall-hung Toilet

Flushing system:Rimless

Size: 490x360x340mm

P-trap:180mm















## YJ-2388

Wall-hung Toilet

Flushing system:One hole eddy

Size: 530x360x350mm















Wall-hung Toilet

Flushing system:Rimless

Size: 540x360x350mm

P-trap:180mm















## YJ-2390

Wall-hung Toilet

Flushing system:Rimless

Size: 5