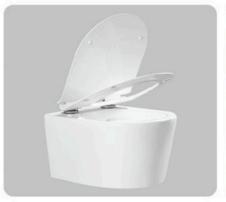

YJ-2005

Wall-hung Toilet

Flushing system:Rimless

Size: 520x370x360mm

Wall-hung Toilet

Flushing system:Tronado quiet

Size: 520x360x360mm

P-trap:180mm