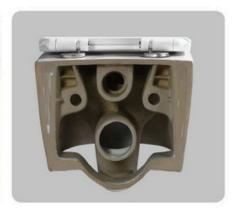

YJ-2005

Wall-hung Toilet

Flushing system:Rimless

Size: 520x370x360mm

Wall-hung Toilet

Flushing system:Tronado quiet

Size: 520x360x360mm

P-trap:180mm