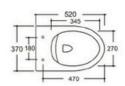

YJ-2005

Wall-hung Toilet

Flushing system:Rimless

Size: 520x370x360mm

Wall-hung Toilet

Flushing system:Tronado quiet

Size: 520x360x360mm

P-trap:180mm