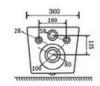

800

160→

Two Piece Toilet

Flushing system: Washdown

Size: 665x370x850mm

P-trap:180mm