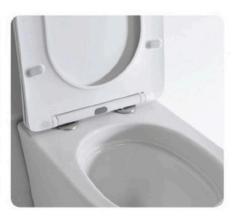

1

Wall-hung Toilet

Flushing system:Rimless

Size: 495x355x350mm















Wall-hung Toilet Flushing system:Rimless

Size: 495x360x340mm

P-trap:180mm















## YJ-2319

Wall-hung Toilet

Flushing system:Rimless

Size: 490x340x360mm



















Wall-hung Toilet

Flushing system:Rimless

Size: 535x360x360mm

P-trap:180mm















YJ-2382

Wall-hung Toilet

Flushing system:Rimless

Size: 510x348x360mm















Wall-hung Toilet



Size: 510x365x345mm

P-trap:180mm















## YJ-2384

Wall-hung Toilet

Flushing system:One hole eddy

Size: 480x360x350mm















Wall-hung Toilet

Flushing system:One hole eddy

Size: 530x360x350mm

P-trap:180mm















## YJ-2386

Wall-hung Toilet

Flushing system:One hole eddy

Size: 480x360x360mm















Wall-hung Toilet

Flushing system:Rimless

Size: 490x360x340mm

P-trap:180mm















## YJ-2388

Wall-hung Toilet

Flushing system:One hole eddy

Size: 530x360x350mm















Wall-hung Toilet

Flushing system:Rimless

Size: 540x360x350mm

P-trap:180mm















## YJ-2390

Wall-hung Toilet

Flushing system:Rimless

Size: 505x340x360mm















Wall-hung Toilet

Flushing system:Tronado quiet

Size: 485x360x360mm

P-trap:180mm















## YJ-2481

Wall-hung Toilet

Flushing system:Tornado quiet

Size: 480x360x360mm















Wall-hung Toilet Flushing system:Rimless Size: 485x360x365mm









## YJ-2392

Wall-hung Toilet Flushing system:Rimless Size: 485x360x365mm









#### YJ-2393

Wall-hung Toilet Flushing system:Washdown Size: 555x360x395mm