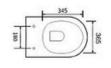

YJ-2382

Wall-hung Toilet

Flushing system:Rimless

Size: 510x348x360mm

Wall-hung Toilet

Size: 510x365x345mm

P-trap:180mm