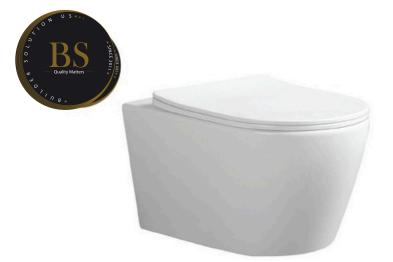

# YJ-2000

Wall-hung Toilet Flushing system:Rimless Size: 570x360x360mm

Wall-hung Toilet

Flushing system:Rimless

Size: 570x390x370mm

P-trap:180mm

# YJ-2003

Wall-hung Toilet

Flushing system:Rimless

Size: 570x355x350mm

Wall-hung Toilet

Flushing system:Rimless

Size: 540x370x360mm

P-trap:180mm

YJ-2005

Wall-hung Toilet

Flushing system:Rimless

Size: 520x370x360mm

Wall-hung Toilet

Flushing system:Tronado quiet

Size: 520x360x360mm

P-trap:180mm

# YJ-2281

Wall-hung Toilet

Flushing system:Tornado quiet

Size: 520x360x360mm

Wall-hung Toilet

Flushing system:Rimless

Size: 520x350x360mm

P-trap:180mm