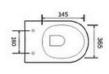

YJ-2382

Wall-hung Toilet

Flushing system:Rimless

Size: 510x348x360mm

Wall-hung Toilet

Size: 510x365x345mm

P-trap:180mm