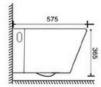

# YJ-2000

Wall-hung Toilet Flushing system:Rimless Size: 570x360x360mm

Wall-hung Toilet

Flushing system:Rimless

Size: 570x390x370mm

P-trap:180mm