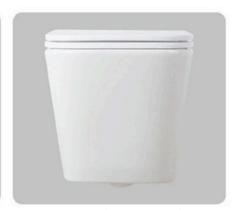

Two Piece Toilet

Flushing system: Tronado quiet

Size: 660x360x800mm S-trap:100/250mm P-trap:180mm

Two Piece Toilet

Flushing system:Tornado quiet

Size: 660x360x800mm S-trap:100/250mm P-trap:180mm

Two Piece Toilet