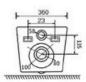

YJ-2005

Wall-hung Toilet

Flushing system:Rimless

Size: 520x370x360mm

Wall-hung Toilet

Flushing system:Tronado quiet

Size: 520x360x360mm

P-trap:180mm