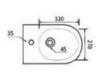

#### YJ-1380F

Wall-hung Bidet Fixing to qall with back Size: 480x370x300mm

## YJ-1381F

Wall-hung Bidet Fixing to qall with back Size: 480x370x300mm

Wall-hung Bidet Fixing to qall with back Size: 480x360x300mm