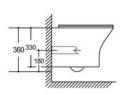

YJ-2005

Wall-hung Toilet

Flushing system:Rimless

Size: 520x370x360mm

Wall-hung Toilet

Flushing system:Tronado quiet

Size: 520x360x360mm

P-trap:180mm