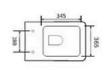

800

160→

Two Piece Toilet

Flushing system: Washdown

Size: 665x370x850mm

P-trap:180mm