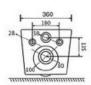

YJ-2005

Wall-hung Toilet

Flushing system:Rimless

Size: 520x370x360mm

Wall-hung Toilet

Flushing system:Tronado quiet

Size: 520x360x360mm

P-trap:180mm

# YJ-2281

Wall-hung Toilet

Flushing system:Tornado quiet

Size: 520x360x360mm

Wall-hung Toilet

Flushing system:Rimless

Size: 520x350x360mm

P-trap:180mm