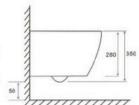

# YJ-2000

Wall-hung Toilet Flushing system:Rimless Size: 570x360x360mm

Wall-hung Toilet

Flushing system:Rimless

Size: 570x390x370mm

P-trap:180mm

# YJ-2003

Wall-hung Toilet

Flushing system:Rimless

Size: 570x355x350mm

Wall-hung Toilet

Flushing system:Rimless

Size: 540x370x360mm

P-trap:180mm