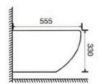

400

Wall-hung Toilet Flushing system:Rimless Size: 555x360x365mm











#### YJ-2401

Wall-hung Toilet Flushing system:Double hole eddy Size: 535x365x365mm







## YJ-2402

Wall-hung Toilet Flushing system:Rimless Size: 570x390x365mm









Wall-hung Toilet Flushing system:Rimless Size: 555x360x365mm









## YJ-2404

Wall-hung Toilet Flushing system:One hole eddy Size: 535x360x365mm









#### YJ-1380F

Wall-hung Bidet Fixing to qall with back Size: 480x370x300mm





## YJ-1381F

Wall-hung Bidet Fixing to qall with back Size: 480x370x300mm







Wall-hung Bidet Fixing to qall with back Size: 480x360x300mm









#### YJ-1383F

Wall-hung Bidet Fixing to qall with back Size: 515x330x360mm









## YJ-1384F

Wall-hung Bidet Fixing to qall with back Size: 555x360x330mm