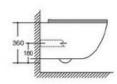

# YJ-2000

Wall-hung Toilet Flushing system:Rimless Size: 570x360x360mm

Wall-hung Toilet

Flushing system:Rimless

Size: 570x390x370mm

P-trap:180mm