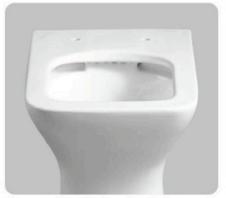

# YJ-639

Two Piece Toilet Flushing system:Rimless Size: 620x385x820mm

Floor standing Toilet Flushing system:Rimless Size: 540x360x400mm P-trap:180mm