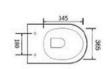

ilet

Flushing system:Tornado quiet

Size: 480x360x360mm















Wall-hung Toilet Flushing system:Rimless Size: 485x360x365mm









## YJ-2392

Wall-hung Toilet Flushing system:Rimless Size: 485x360x365mm









#### YJ-2393

Wall-hung Toilet Flushing system:Washdown Size: 555x360x395mm









# YJ-2394

Wall-hung Toilet Flushing system:Washdown Size: 575x360x365mm











Wall-hung Toilet Flushing system:Washdown Size: 570x360x365mm







YJ-2396

Wall-hung Toilet Flushing system:Rimless Size: 520x360x365mm











#### YJ-2397

Wall-hung Toilet Flushing system:Rimless Size: 540x360x365mm







## YJ-2398

Wall-hung Toilet Flushing system:Rimless Size: 535x360x365mm











## YJ-2399(open piping)

Wall-hung Toilet Flushing system:Rimless Size: 555x360x365mm







YJ-2400

Wall-hung Toilet Flushing system:Rimless Size: 555x360x365mm











#### YJ-2401

Wall-hung Toilet Flushing system:Double hole eddy Size: 535x365x365mm







## YJ-2402

Wall-hung Toilet Flushing system:Rimless Size: 570x390x365mm









Wall-hung Toilet Flushing system:Rimless Size: 555x360x365mm









## YJ-2404

Wall-hung Toilet Flushing system:One hole eddy Size: 535x360x365mm









#### YJ-1380F

Wall-hung Bidet Fixing to qall with back Size: 480x370x300mm





## YJ-1381F

Wall-hung Bidet Fixing to qall with back Size: 480x370x300mm







Wall-hung Bidet Fixing to qall with back Size: 480x360x300mm









#### YJ-1383F

Wall-hung Bidet Fixing to qall with back Size: 515x330x360mm









## YJ-1384F

Wall-hung Bidet Fixing to qall with back Size: 555x360x3