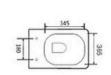

YJ-2005

Wall-hung Toilet

Flushing system:Rimless

Size: 520x370x360mm

Wall-hung Toilet

Flushing system:Tronado quiet

Size: 520x360x360mm

P-trap:180mm