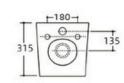

# YJ-2000

Wall-hung Toilet Flushing system:Rimless Size: 570x360x360mm

Wall-hung Toilet

Flushing system:Rimless

Size: 570x390x370mm

P-trap:180mm