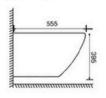

Wall-hung Toilet

Flushing system:Rimless

Size: 490x360x340mm

P-trap:180mm















## YJ-2388

Wall-hung Toilet

Flushing system:One hole eddy

Size: 530x360x350mm















Wall-hung Toilet

Flushing system:Rimless

Size: 540x360x350mm

P-trap:180mm















## YJ-2390

Wall-hung Toilet

Flushing system:Rimless

Size: 505x340x360mm















Wall-hung Toilet

Flushing system:Tronado quiet

Size: 485x360x360mm

P-trap:180mm















## YJ-2481

Wall-hung Toilet

Flushing system:Tornado quiet

Size: 480x360x360mm















Wall-hung Toilet Flushing system:Rimless Size: 485x360x365mm









## YJ-2392

Wall-hung Toilet Flushing system:Rimless Size: 485x360x365mm









#### YJ-2393

Wall-hung Toilet Flushing system:Washdown Size: 555x360x395mm









# YJ-2394

Wall-hung Toilet Flushing system:Washdown Size: 575x360x365mm











Wall-hung Toilet Flushing system:Washdown Size: 570x360x365mm







YJ-2396

Wall-hung Toilet Flushing system:Rimless Size: 520x360x365mm











#### YJ-2397

Wall-hung Toilet Flushing system:Rimless Size: 540x360x365mm







## YJ-2398

Wall-hung Toilet Flushing system:Rimless Size: 535x360x365mm











## YJ-2399(open piping)

Wall-hung Toilet Flushing system:Rimless Size: 555x360x365mm







YJ-2400

Wall-hung Toilet Flushing system:Rimless Size: 555x360x365mm











#### YJ-2401

Wall-hung Toilet Flushing system:Double hole eddy Size: 535x365x365mm







## YJ-2402

Wall-hung Toilet Flushing system:Rimless Size: 570x390x365mm









Wall-hung Toilet Flushing system:Rimless Size