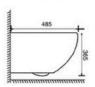

## YJ-2390

Wall-hung Toilet

Flushing system:Rimless

Size: 505x340x360mm

Wall-hung Toilet

Flushing system:Tronado quiet

Size: 485x360x360mm

P-trap:180mm