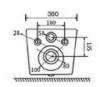

## YJ-2390

Wall-hung Toilet

Flushing system:Rimless

Size: 505x340x360mm

Wall-hung Toilet

Flushing system:Tronado quiet

Size: 485x360x360mm

P-trap:180mm