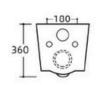

Flushing system:Rimless

Size: 620x360x800mm S-trap:100/250mm

P-trap:180mm

360 + 180 + 180 + 180 + 180 + 180 + 180 + 180 + 180 + 180 + 180 + 180 + 180 + 180 + 180 + 180 + 180 + 180 + 180 + 180 + 180 + 180 + 180 + 180 + 180 + 180 + 180 + 180 + 180 + 180 + 180 + 180 + 180 + 180 + 180 + 180 + 180 + 180 + 180 + 180 + 180 + 180 + 180 + 180 + 180 + 180 + 180 + 180 + 180 + 180 + 180 + 180 + 180 + 180 + 180 + 180 + 180 + 180 + 180 + 180 + 180 + 180 + 180 + 180 + 180 + 180 + 180 + 180 + 180 + 180 + 180 + 180 + 180 + 180 + 180 + 180 + 180 + 180 + 180 + 180 + 180 + 180 + 180 + 180 + 180 + 180 + 180 + 180 + 180 + 180 + 180 + 180 + 180 + 180 + 180 + 180 + 180 + 180 + 180 + 180 + 180 + 180 + 180 + 180 + 180 + 180 + 180 + 180 + 180 + 180 + 180 + 180 + 180 + 180 + 180 + 180 + 180 + 180 + 180 + 180 + 180 + 180 + 180 + 180 + 180 + 180 + 180 + 180 + 180 + 180 + 180 + 180 + 180 + 180 + 180 + 180 + 180 + 180 + 180 + 180 + 180 + 180 + 180 + 180 + 180 + 180 + 180 + 180 + 180 + 180 + 180 + 180 + 180 + 180 + 180 + 180 + 180 + 180 + 180 + 180 + 180 + 180 + 180 + 180 + 180 + 180 + 180 + 180 + 180 + 180 + 180 + 180 + 180 + 180 + 180 + 180 + 180 + 180 + 180 + 180 + 180 + 180 + 180 + 180 + 180 + 180 + 180 + 180 + 180 + 180 + 180 + 180 + 180 + 180 + 180 + 180 + 180 + 180 + 180 + 180 + 180 + 180 + 180 + 180 + 180 + 180 + 180 + 180 + 180 + 180 + 180 + 180 + 180 + 180 + 180 + 180 + 180 + 180 + 180 + 180 + 180 + 180 + 180 + 180 + 180 + 180 + 180 + 180 + 180 + 180 + 180 + 180 + 180 + 180 + 180 + 180 + 180 + 180 + 180 + 180 + 180 + 180 + 180 + 180 + 180 + 180 + 180 + 180 + 180 + 180 + 180 + 180 + 180 + 180 + 180 + 180 + 180 + 180 + 180 + 180 + 180 + 180 + 180 + 180 + 180 + 180 + 180 + 180 + 180 + 180 + 180 + 180 + 180 + 180 + 180 + 180 + 180 + 180 + 180 + 180 + 180 + 180 + 180 + 180 + 180 + 180 + 180 + 180 + 180 + 180 + 180 + 180 + 180 + 180 + 180 + 180 + 180 + 180 + 180 + 180 + 180 + 180 + 180 + 180 + 180 + 180 + 180 + 180 + 180 + 180 + 180 + 180 + 180 + 180 + 180 + 180 + 180 + 180 + 180 + 180 + 180 + 180 + 180 + 180 + 180 + 180 + 180 + 180 + 180 + 180 + 180 + 180 + 180 + 180 + 180 + 180 + 180 + 180 + 180 + 180 + 180 +