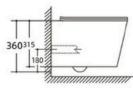

# YJ-2000

Wall-hung Toilet Flushing system:Rimless Size: 570x360x360mm

Wall-hung Toilet

Flushing system:Rimless

Size: 570x390x370mm

P-trap:180mm