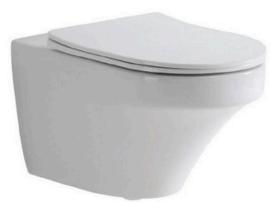

# YJ-2281

Wall-hung Toilet

Flushing system:Tornado quiet

Size: 520x360x360mm

Wall-hung Toilet

Flushing system:Rimless

Size: 520x350x360mm

P-trap:180mm