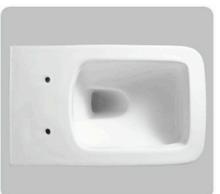

800

160→

Two Piece Toilet

Flushing system: Washdown

Size: 665x370x850mm

P-trap:180mm