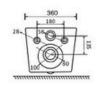

# YJ-2281

Wall-hung Toilet

Flushing system:Tornado quiet

Size: 520x360x360mm

Wall-hung Toilet

Flushing system:Rimless

Size: 520x350x360mm

P-trap:180mm