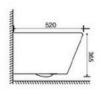

YJ-2005

Wall-hung Toilet

Flushing system:Rimless

Size: 520x370x360mm

Wall-hung Toilet

Flushing system:Tronado quiet

Size: 520x360x360mm

P-trap:180mm