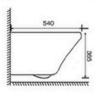

# YJ-639

Two Piece Toilet Flushing system:Rimless Size: 620x385x820mm

Floor standing Toilet Flushing system:Rimless Size: 540x360x400mm P-trap:180mm