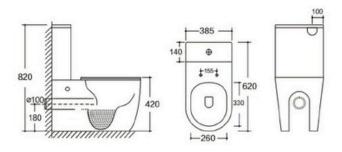

## YJ-637

Two Piece Toilet

Flushing system:Rimless

Size: 680x370x800mm

Two Piece Toilet Flushing system:Rimless Size: 610x370x845mm

P-trap:180mm