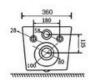

## YJ-2390

Wall-hung Toilet

Flushing system:Rimless

Size: 505x340x360mm

Wall-hung Toilet

Flushing system:Tronado quiet

Size: 485x360x360mm

P-trap:180mm