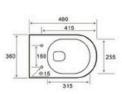

## YJ-2384

Wall-hung Toilet

Flushing system:One hole eddy

Size: 480x360x350mm

Wall-hung Toilet

Flushing system:One hole eddy

Size: 530x360x350mm

P-trap:180mm