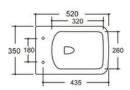

YJ-2005

Wall-hung Toilet

Flushing system:Rimless

Size: 520x370x360mm

Wall-hung Toilet

Flushing system:Tronado quiet

Size: 520x360x360mm

P-trap:180mm