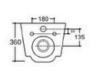

YJ-2005

Wall-hung Toilet

Flushing system:Rimless

Size: 520x370x360mm

Wall-hung Toilet

Flushing system:Tronado quiet

Size: 520x360x360mm

P-trap:180mm