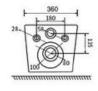

Wall-hung Toilet

Flushing system:Rimless

Size: 490x360x340mm

P-trap:180mm















## YJ-2388

Wall-hung Toilet

Flushing system:One hole eddy

Size: 530x360x350mm















Wall-hung Toilet

Flushing system:Rimless

Size: 540x360x350mm

P-trap:180mm















## YJ-2390

Wall-hung Toilet

Flushing system:Rimless

Size: 505x340x360mm















Wall-hung Toilet

Flushing system:Tronado quiet

Size: 485x360x360mm

P-trap:180mm















## YJ-2481

Wall-hung Toilet

Flushing system:Tornado quiet

Size: 480x360x360mm















Wall-hung Toilet Flushing system:Rimless Size: 485x360x365mm









## YJ-2392

Wall-hung Toilet Flushing system:Rimless Size: 485x360x365mm









#### YJ-2393

Wall-hung Toilet Flushing system:Washdown Size: 555x360x395mm









# YJ-2394

Wall-hung Toilet Flushing system:Washdown Size: 575x360x365mm











Wall-hung Toilet Flushing system:Washdown Size: 570x360x365mm







YJ-2396

Wall-hung Toilet Flushing system:Rimless Size: 520x360x365mm











#### YJ-2397

Wall-hung Toilet Flushing system:Rimless Size: 540x360x365mm







## YJ-2398

Wall-hung Toilet Flushing system:Rimless Size: 535x360x365mm











## YJ-2399(open piping)

Wall-hung Toilet Flushing system:Rimless Size: 555x360x365mm







YJ-2400

Wall-hung Toilet Flushing system:Rimless Size: 555x360x365mm











#### YJ-2401

Wall-hung Toilet Flushing system:Double hole eddy Size: 535x365x365mm







## YJ-2402

Wall-hung Toilet Flushing system:Rimless Size: 570x390x365mm









Wall-hung Toilet Flushing system:Rimless Size: