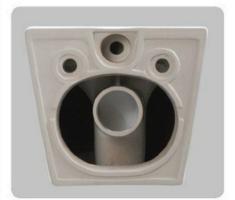

YJ-2005

Wall-hung Toilet

Flushing system:Rimless

Size: 520x370x360mm

Wall-hung Toilet

Flushing system:Tronado quiet

Size: 520x360x360mm

P-trap:180mm