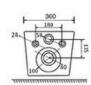

YJ-2005

Wall-hung Toilet

Flushing system:Rimless

Size: 520x370x360mm

Wall-hung Toilet

Flushing system:Tronado quiet

Size: 520x360x360mm

P-trap:180mm

# YJ-2281

Wall-hung Toilet

Flushing system:Tornado quiet

Size: 520x360x360mm

Wall-hung Toilet

Flushing system:Rimless

Size: 520x350x360mm

P-trap:180mm