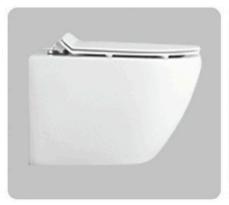

# YJ-2000

Wall-hung Toilet Flushing system:Rimless Size: 570x360x360mm

Wall-hung Toilet

Flushing system:Rimless

Size: 570x390x370mm

P-trap:180mm

# YJ-2003

Wall-hung Toilet

Flushing system:Rimless

Size: 570x355x350mm

Wall-hung Toilet

Flushing system:Rimless

Size: 540x370x360mm

P-trap:180mm