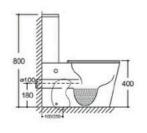

800

160→

Two Piece Toilet

Flushing system: Washdown

Size: 665x370x850mm

P-trap:180mm