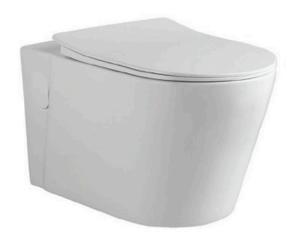

# YJ-2000

Wall-hung Toilet Flushing system:Rimless Size: 570x360x360mm

Wall-hung Toilet

Flushing system:Rimless

Size: 570x390x370mm

P-trap:180mm