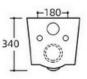

## YJ-2319

Wall-hung Toilet

Flushing system:Rimless

Size: 490x340x360mm

Wall-hung Toilet

Flushing system:Rimless

Size: 535x360x360mm

P-trap:180mm