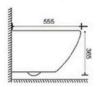

g Toilet

Flushing system:Tornado quiet

Size: 480x360x360mm















Wall-hung Toilet Flushing system:Rimless Size: 485x360x365mm









## YJ-2392

Wall-hung Toilet Flushing system:Rimless Size: 485x360x365mm









#### YJ-2393

Wall-hung Toilet Flushing system:Washdown Size: 555x360x395mm









# YJ-2394

Wall-hung Toilet Flushing system:Washdown Size: 575x360x365mm











Wall-hung Toilet Flushing system:Washdown Size: 570x360x365mm







YJ-2396

Wall-hung Toilet Flushing system:Rimless Size: 520x360x365mm











#### YJ-2397

Wall-hung Toilet Flushing system:Rimless Size: 540x360x365mm







## YJ-2398

Wall-hung Toilet Flushing system:Rimless Size: 535x360x365mm











## YJ-2399(open piping)

Wall-hung Toilet Flushing system:Rimless Size: 555x360x365mm







YJ-2400

Wall-hung Toilet Flushing system:Rimless Size: 555x360x365mm











#### YJ-2401

Wall-hung Toilet Flushing system:Double hole eddy Size: 535x365x365mm







## YJ-2402

Wall-hung Toilet Flushing system:Rimless Size: 570x390x365mm









Wall-hung Toilet Flushing system:Rimless Size: 555x360x365mm









## YJ-2404

Wall-hung Toilet Flushing system:One hole eddy Size: 535x360x365mm









#### YJ-1380F

Wall-hung Bidet Fixing to qall with back Size: 480x370x300mm





## YJ-1381F

Wall-hung Bidet Fixing to qall with back Size: 480x370x300mm







Wall-hung Bidet Fixing to qall with back Size: 480x360x300mm









#### YJ-1383F

Wall-hung Bidet Fixing to qall with back Size: 515x330x360mm









## YJ-1384F

Wall-hung Bidet Fixing to qall with back Size: 555x3