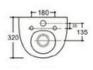

## YJ-2311

Wall-hung Toilet

Flushing system:Rimless

Size: 495x355x350mm

Wall-hung Toilet Flushing system:Rimless

Size: 495x360x340mm

P-trap:180mm