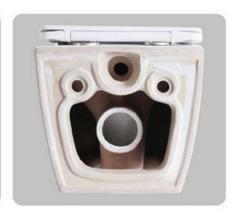

# YJ-2000

Wall-hung Toilet Flushing system:Rimless Size: 570x360x360mm

Wall-hung Toilet

Flushing system:Rimless

Size: 570x390x370mm

P-trap:180mm