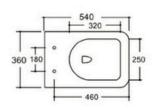

# YJ-639

Two Piece Toilet Flushing system:Rimless Size: 620x385x820mm

Floor standing Toilet Flushing system:Rimless Size: 540x360x400mm P-trap:180mm