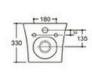

YJ-2005

Wall-hung Toilet

Flushing system:Rimless

Size: 520x370x360mm

Wall-hung Toilet

Flushing system:Tronado quiet

Size: 520x360x360mm

P-trap:180mm