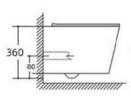

## YJ-2311

Wall-hung Toilet

Flushing system:Rimless

Size: 495x355x350mm

Wall-hung Toilet Flushing system:Rimless

Size: 495x360x340mm

P-trap:180mm