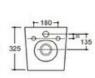

## YJ-2319

Wall-hung Toilet

Flushing system:Rimless

Size: 490x340x360mm

Wall-hung Toilet

Flushing system:Rimless

Size: 535x360x360mm

P-trap:180mm