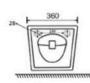

Flushing system:Rimless

Size: 620x360x800mm S-trap:100/250mm

P-trap:180mm

360 + 180 + 180 + 180 + 180 + 180 + 180 + 180 + 180 + 180 + 180 + 180 + 180 + 180 + 180 + 180 + 180 + 180 + 180 + 180 + 180 + 180 + 180 + 180 + 180 + 180 + 180 + 180 + 180 + 180 + 180 + 180 + 180 + 180 + 180 + 180 + 180 + 180 + 180 + 180 + 180 + 180 + 180 + 180 + 180 + 180 + 180 + 180 + 180 + 180 + 180 + 180 + 180 + 180 + 180 + 180 + 180 + 180 + 180 + 180 + 180 + 180 + 180 + 180 + 180 + 180 + 180 + 180 + 180 + 180 + 180 + 180 + 180 + 180 + 180 + 180 + 180 + 180 + 180 + 180 + 180 + 180 + 180 + 180 + 180 + 180 + 180 + 180 + 180 + 180 + 180 + 180 + 180 + 180 + 180 + 180 + 180 + 180 + 180 + 180 + 180 + 180 + 180 + 180 + 180 + 180 + 180 + 180 + 180 + 180 + 180 + 180 + 180 + 180 + 180 + 180 + 180 + 180 + 180 + 180 + 180 + 180 + 180 + 180 + 180 + 180 + 180 + 180 + 180 + 180 + 180 + 180 + 180 + 180 + 180 + 180 + 180 + 180 + 180 + 180 + 180 + 180 + 180 + 180 + 180 + 180 + 180 + 180 + 180 + 180 + 180 + 180 + 180 + 180 + 180 + 180 + 180 + 180 + 180 + 180 + 180 + 180 + 180 + 180 + 180 + 180 + 180 + 180 + 180 + 180 + 180 + 180 + 180 + 180 + 180 + 180 + 180 + 180 + 180 + 180 + 180 + 180 + 180 + 180 + 180 + 180 + 180 + 180 + 180 + 180 + 180 + 180 + 180 + 180 + 180 + 180 + 180 + 180 + 180 + 180 + 180 + 180 + 180 + 180 + 180 + 180 + 180 + 180 + 180 + 180 + 180 + 180 + 180 + 180 + 180 + 180 + 180 + 180 + 180 + 180 + 180 + 180 + 180 + 180 + 180 + 180 + 180 + 180 + 180 + 180 + 180 + 180 + 180 + 180 + 180 + 180 + 180 + 180 + 180 + 180 + 180 + 180 + 180 + 180 + 180 + 180 + 180 + 180 + 180 + 180 + 180 + 180 + 180 + 180 + 180 + 180 + 180 + 180 + 180 + 180 + 180 + 180 + 180 + 180 + 180 + 180 + 180 + 180 + 180 + 180 + 180 + 180 + 180 + 180 + 180 + 180 + 180 + 180 + 180 + 180 + 180 + 180 + 180 + 180 + 180 + 180 + 180 + 180 + 180 + 180 + 180 + 180 + 180 + 180 + 180 + 180 + 180 + 180 + 180 + 180 + 180 + 180 + 180 + 180 + 180 + 180 + 180 + 180 + 180 + 180 + 180 + 180 + 180 + 180 + 180 + 180 + 180 + 180 + 180 + 180 + 180 + 180 + 180 + 180 + 180 + 180 + 180 + 180 + 180 + 180 + 180 + 180 + 180 + 180 + 180 + 180 + 180 + 180 + 180 + 180 + 180 +

800

160→

Two Piece Toilet

Flushing system: Washdown

Size: 665x370x850mm

P-trap:180mm