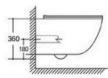

Flushing system:Rimless

Size: 620x360x800mm S-trap:100/250mm

P-trap:180mm

360 + 180 + 180 + 180 + 180 + 180 + 180 + 180 + 180 + 180 + 180 + 180 + 180 + 180 + 180 + 180 + 180 + 180 + 180 + 180 + 180 + 180 + 180 + 180 + 180 + 180 + 180 + 180 + 180 + 180 + 180 + 180 + 180 + 180 + 180 + 180 + 180 + 180 + 180 + 180 + 180 + 180 + 180 + 180 + 180 + 180 + 180 + 180 + 180 + 180 + 180 + 180 + 180 + 180 + 180 + 180 + 180 + 180 + 180 + 180 + 180 + 180 + 180 + 180 + 180 + 180 + 180 + 180 + 180 + 180 + 180 + 180 + 180 + 180 + 180 + 180 + 180 + 180 + 180 + 180 + 180 + 180 + 180 + 180 + 180 + 180 + 180 + 180 + 180 + 180 + 180 + 180 + 180 + 180 + 180 + 180 + 180 + 180 + 180 + 180 + 180 + 180 + 180 + 180 + 180 + 180 + 180 + 180 + 180 + 180 + 180 + 180 + 180 + 180 + 180 + 180 + 180 + 180 + 180 + 180 + 180 + 180 + 180 + 180 + 180 + 180 + 180 + 180 + 180 + 180 + 180 + 180 + 180 + 180 + 180 + 180 + 180 + 180 + 180 + 180 + 180 + 180 + 180 + 180 + 180 + 180 + 180 + 180 + 180 + 180 + 180 + 180 + 180 + 180 + 180 + 180 + 180 + 180 + 180 + 180 + 180 + 180 + 180 + 180 + 180 + 180 + 180 + 180 + 180 + 180 + 180 + 180 + 180 + 180 + 180 + 180 + 180 + 180 + 180 + 180 + 180 + 180 + 180 + 180 + 180 + 180 + 180 + 180 + 180 + 180 + 180 + 180 + 180 + 180 + 180 + 180 + 180 + 180 + 180 + 180 + 180 + 180 + 180 + 180 + 180 + 180 + 180 + 180 + 180 + 180 + 180 + 180 + 180 + 180 + 180 + 180 + 180 + 180 + 180 + 180 + 180 + 180 + 180 + 180 + 180 + 180 + 180 + 180 + 180 + 180 + 180 + 180 + 180 + 180 + 180 + 180 + 180 + 180 + 180 + 180 + 180 + 180 + 180 + 180 + 180 + 180 + 180 + 180 + 180 + 180 + 180 + 180 + 180 + 180 + 180 + 180 + 180 + 180 + 180 + 180 + 180 + 180 + 180 + 180 + 180 + 180 + 180 + 180 + 180 + 180 + 180 + 180 + 180 + 180 + 180 + 180 + 180 + 180 + 180 + 180 + 180 + 180 + 180 + 180 + 180 + 180 + 180 + 180 + 180 + 180 + 180 + 180 + 180 + 180 + 180 + 180 + 180 + 180 + 180 + 180 + 180 + 180 + 180 + 180 + 180 + 180 + 180 + 180 + 180 + 180 + 180 + 180 + 180 + 180 + 180 + 180 + 180 + 180 + 180 + 180 + 180 + 180 + 180 + 180 + 180 + 180 + 180 + 180 + 180 + 180 + 180 + 180 + 180 + 180 + 180 + 180 + 180 + 180 + 180 + 180 + 180 +

800

160→

Two Piece Toilet

Flushing system: Washdown

Size: 665x370x850mm

P-trap:180mm