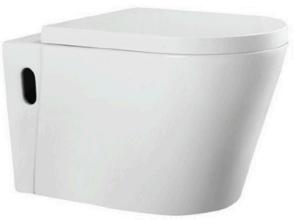

# YJ-2000

Wall-hung Toilet Flushing system:Rimless Size: 570x360x360mm

Wall-hung Toilet

Flushing system:Rimless

Size: 570x390x370mm

P-trap:180mm