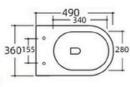

## YJ-2319

Wall-hung Toilet

Flushing system:Rimless

Size: 490x340x360mm

Wall-hung Toilet

Flushing system:Rimless

Size: 535x360x360mm

P-trap:180mm