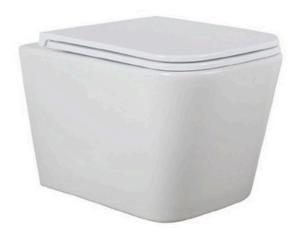

## YJ-2311

Wall-hung Toilet

Flushing system:Rimless

Size: 495x355x350mm

Wall-hung Toilet Flushing system:Rimless

Size: 495x360x340mm

P-trap:180mm