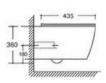

YJ-2005

Wall-hung Toilet

Flushing system:Rimless

Size: 520x370x360mm

Wall-hung Toilet

Flushing system:Tronado quiet

Size: 520x360x360mm

P-trap:180mm