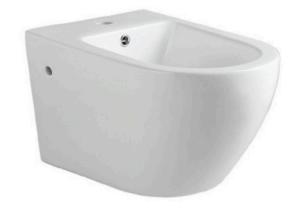

ng)

Wall-hung Toilet Flushing system:Rimless Size: 555x360x365mm







YJ-2400

Wall-hung Toilet Flushing system:Rimless Size: 555x360x365mm











#### YJ-2401

Wall-hung Toilet Flushing system:Double hole eddy Size: 535x365x365mm







## YJ-2402

Wall-hung Toilet Flushing system:Rimless Size: 570x390x365mm









Wall-hung Toilet Flushing system:Rimless Size: 555x360x365mm









## YJ-2404

Wall-hung Toilet Flushing system:One hole eddy Size: 535x360x365mm









#### YJ-1380F

Wall-hung Bidet Fixing to qall with back Size: 480x370x300mm





## YJ-1381F

Wall-hung Bidet Fixing to qall with back Size: 480x370x300mm







Wall-hung Bidet Fixing to qall with back Size: 480x360x300mm









#### YJ-1383F

Wall-hung Bidet Fixing to qall with back Size: 515x330x360mm









## YJ-1384F

Wall-hung Bidet Fixing to qall with back Size: 555x360x330mm