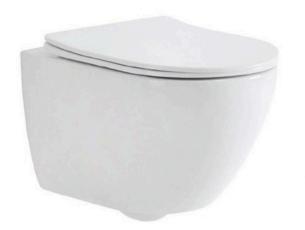

## YJ-2311

Wall-hung Toilet

Flushing system:Rimless

Size: 495x355x350mm

Wall-hung Toilet Flushing system:Rimless

Size: 495x360x340mm

P-trap:180mm

## YJ-2319

Wall-hung Toilet

Flushing system:Rimless

Size: 490x340x360mm

Wall-hung Toilet

Flushing system:Rimless

Size: 535x360x360mm

P-trap:180mm