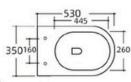

## YJ-637

Two Piece Toilet

Flushing system:Rimless

Size: 680x370x800mm

Two Piece Toilet Flushing system:Rimless Size: 610x370x845mm

P-trap:180mm

# YJ-639

Two Piece Toilet Flushing system:Rimless Size: 620x385x820mm

Floor standing Toilet Flushing system:Rimless Size: 540x360x400mm P-trap:180mm