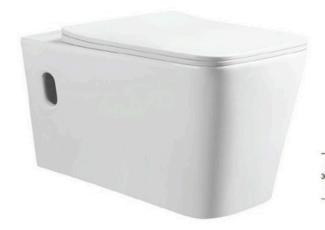

# YJ-2000

Wall-hung Toilet Flushing system:Rimless Size: 570x360x360mm

Wall-hung Toilet

Flushing system:Rimless

Size: 570x390x370mm

P-trap:180mm