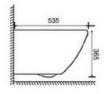

## YJ-2319

Wall-hung Toilet

Flushing system:Rimless

Size: 490x340x360mm

Wall-hung Toilet

Flushing system:Rimless

Size: 535x360x360mm

P-trap:180mm