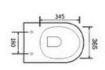

YJ-2382

Wall-hung Toilet

Flushing system:Rimless

Size: 510x348x360mm

Wall-hung Toilet

Size: 510x365x345mm

P-trap:180mm