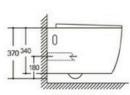

YJ-2005

Wall-hung Toilet

Flushing system:Rimless

Size: 520x370x360mm

Wall-hung Toilet

Flushing system:Tronado quiet

Size: 520x360x360mm

P-trap:180mm

# YJ-2281

Wall-hung Toilet

Flushing system:Tornado quiet

Size: 520x360x360mm

Wall-hung Toilet

Flushing system:Rimless

Size: 520x350x360mm

P-trap:180mm