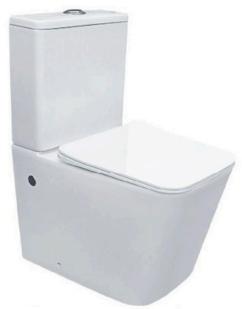

## YJ-637

Two Piece Toilet

Flushing system:Rimless

Size: 680x370x800mm

Two Piece Toilet Flushing system:Rimless Size: 610x370x845mm

P-trap:180mm