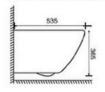

## YJ-2319

Wall-hung Toilet

Flushing system:Rimless

Size: 490x340x360mm

Wall-hung Toilet

Flushing system:Rimless

Size: 535x360x360mm

P-trap:180mm