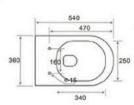

# YJ-639

Two Piece Toilet Flushing system:Rimless Size: 620x385x820mm

Floor standing Toilet Flushing system:Rimless Size: 540x360x400mm P-trap:180mm

# YJ-2000

Wall-hung Toilet Flushing system:Rimless Size: 570x360x360mm

Wall-hung Toilet

Flushing system:Rimless

Size: 570x390x370mm

P-trap:180mm