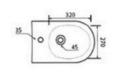

hung Toilet Flushing system:Rimless Size: 535x360x365mm











## YJ-2399(open piping)

Wall-hung Toilet Flushing system:Rimless Size: 555x360x365mm







YJ-2400

Wall-hung Toilet Flushing system:Rimless Size: 555x360x365mm











#### YJ-2401

Wall-hung Toilet Flushing system:Double hole eddy Size: 535x365x365mm







## YJ-2402

Wall-hung Toilet Flushing system:Rimless Size: 570x390x365mm









Wall-hung Toilet Flushing system:Rimless Size: 555x360x365mm









## YJ-2404

Wall-hung Toilet Flushing system:One hole eddy Size: 535x360x365mm









#### YJ-1380F

Wall-hung Bidet Fixing to qall with back Size: 480x370x300mm





## YJ-1381F

Wall-hung Bidet Fixing to qall with back Size: 480x370x300mm







Wall-hung Bidet Fixing to qall with back Size: 480x360x300mm









#### YJ-1383F

Wall-hung Bidet Fixing to qall with back Size: 515x330x360mm









## YJ-1384F

Wall-hung Bidet Fixing to qall with back Size: 555x360x330mm