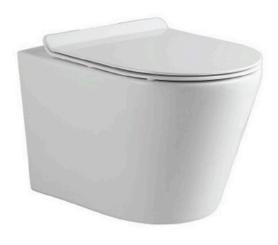

## YJ-2390

Wall-hung Toilet

Flushing system:Rimless

Size: 505x340x360mm

Wall-hung Toilet

Flushing system:Tronado quiet

Size: 485x360x360mm

P-trap:180mm