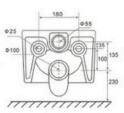

# YJ-2000

Wall-hung Toilet Flushing system:Rimless Size: 570x360x360mm

Wall-hung Toilet

Flushing system:Rimless

Size: 570x390x370mm

P-trap:180mm

# YJ-2003

Wall-hung Toilet

Flushing system:Rimless

Size: 570x355x350mm

Wall-hung Toilet

Flushing system:Rimless

Size: 540x370x360mm

P-trap:180mm