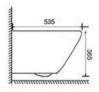

## YJ-2319

Wall-hung Toilet

Flushing system:Rimless

Size: 490x340x360mm

Wall-hung Toilet

Flushing system:Rimless

Size: 535x360x360mm

P-trap:180mm