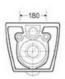

YJ-2382

Wall-hung Toilet

Flushing system:Rimless

Size: 510x348x360mm

Wall-hung Toilet

Size: 510x365x345mm

P-trap:180mm