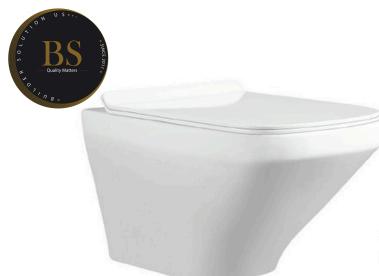

# YJ-2000

Wall-hung Toilet Flushing system:Rimless Size: 570x360x360mm

Wall-hung Toilet

Flushing system:Rimless

Size: 570x390x370mm

P-trap:180mm