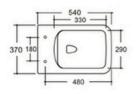

# YJ-2000

Wall-hung Toilet Flushing system:Rimless Size: 570x360x360mm

Wall-hung Toilet

Flushing system:Rimless

Size: 570x390x370mm

P-trap:180mm