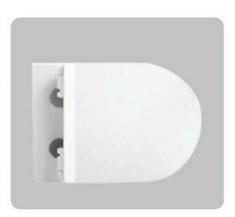

YJ-2005

Wall-hung Toilet

Flushing system:Rimless

Size: 520x370x360mm

Wall-hung Toilet

Flushing system:Tronado quiet

Size: 520x360x360mm

P-trap:180mm

# YJ-2281

Wall-hung Toilet

Flushing system:Tornado quiet

Size: 520x360x360mm

Wall-hung Toilet

Flushing system:Rimless

Size: 520x350x360mm

P-trap:180mm