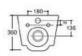

Two Piece Toilet

Flushing system: Tronado quiet

Size: 660x360x800mm S-trap:100/250mm P-trap:180mm

Two Piece Toilet

Flushing system:Tornado quiet

Size: 660x360x800mm S-trap:100/250mm P-trap:180mm

Two Piece Toilet

Flushing system:Rimless

Size: 620x360x800mm S-trap:100/250mm

P-trap:180mm

360 + 180 + 180 + 180 + 180 + 180 + 180 + 180 + 180 + 180 + 180 + 180 + 180 + 180 + 180 + 180 + 180 + 180 + 180 + 180 + 180 + 180 + 180 + 180 + 180 + 180 + 180 + 180 + 180 + 180 + 180 + 180 + 180 + 180 + 180 + 180 + 180 + 180 + 180 + 180 + 180 + 180 + 180 + 180 + 180 + 180 + 180 + 180 + 180 + 180 + 180 + 180 + 180 + 180 + 180 + 180 + 180 + 180 + 180 + 180 + 180 + 180 + 180 + 180 + 180 + 180 + 180 + 180 + 180 + 180 + 180 + 180 + 180 + 180 + 180 + 180 + 180 + 180 + 180 + 180 + 180 + 180 + 180 + 180 + 180 + 180 + 180 + 180 + 180 + 180 + 180 + 180 + 180 + 180 + 180 + 180 + 180 + 180 + 180 + 180 + 180 + 180 + 180 + 180 + 180 + 180 + 180 + 180 + 180 + 180 + 180 + 180 + 180 + 180 + 180 + 180 + 180 + 180 + 180 + 180 + 180 + 180 + 180 + 180 + 180 + 180 + 180 + 180 + 180 + 180 + 180 + 180 + 180 + 180 + 180 + 180 + 180 + 180 + 180 + 180 + 180 + 180 + 180 + 180 + 180 + 180 + 180 + 180 + 180 + 180 + 180 + 180 + 180 + 180 + 180 + 180 + 180 + 180 + 180 + 180 + 180 + 180 + 180 + 180 + 180 + 180 + 180 + 180 + 180 + 180 + 180 + 180 + 180 + 180 + 180 + 180 + 180 + 180 + 180 + 180 + 180 + 180 + 180 + 180 + 180 + 180 + 180 + 180 + 180 + 180 + 180 + 180 + 180 + 180 + 180 + 180 + 180 + 180 + 180 + 180 + 180 + 180 + 180 + 180 + 180 + 180 + 180 + 180 + 180 + 180 + 180 + 180 + 180 + 180 + 180 + 180 + 180 + 180 + 180 + 180 + 180 + 180 + 180 + 180 + 180 + 180 + 180 + 180 + 180 + 180 + 180 + 180 + 180 + 180 + 180 + 180 + 180 + 180 + 180 + 180 + 180 + 180 + 180 + 180 + 180 + 180 + 180 + 180 + 180 + 180 + 180 + 180 + 180 + 180 + 180 + 180 + 180 + 180 + 180 + 180 + 180 + 180 + 180 + 180 + 180 + 180 + 180 + 180 + 180 + 180 + 180 + 180 + 180 + 180 + 180 + 180 + 180 + 180 + 180 + 180 + 180 + 180 + 180 + 180 + 180 + 180 + 180 + 180 + 180 + 180 + 180 + 180 + 180 + 180 + 180 + 180 + 180 + 180 + 180 + 180 + 180 + 180 + 180 + 180 + 180 + 180 + 180 + 180 + 180 + 180 + 180 + 180 + 180 + 180 + 180 + 180 + 180 + 180 + 180 + 180 + 180 + 180 + 180 + 180 + 180 + 180 + 180 + 180 + 180 + 180 + 180 + 180 + 180 + 180 + 180 + 180 + 180 + 180 + 180 + 180 + 180 +

800

160→

Two Piece Toilet

Flushing system: Washdown

Size: 665x370x850mm

P-trap:180mm