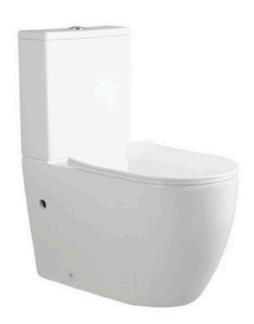

Two Piece Toilet

Flushing system: Tronado quiet

Size: 660x360x800mm S-trap:100/250mm P-trap:180mm

Two Piece Toilet

Flushing system:Tornado quiet

Size: 660x360x800mm S-trap:100/250mm P-trap:180mm

Two Piece Toilet