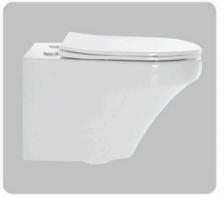

Wall-hung Toilet

Flushing system:Rimless

Size: 490x340x360mm



















Wall-hung Toilet

Flushing system:Rimless

Size: 535x360x360mm

P-trap:180mm















YJ-2382

Wall-hung Toilet

Flushing system:Rimless

Size: 510x348x360mm















Wall-hung Toilet



Size: 510x365x345mm

P-trap:180mm















## YJ-2384

Wall-hung Toilet

Flushing system:One hole eddy

Size: 480x360x350mm















Wall-hung Toilet

Flushing system:One hole eddy

Size: 530x360x350mm

P-trap:180mm















## YJ-2386

Wall-hung Toilet

Flushing system:One hole eddy

Size: 480x360x360mm















Wall-hung Toilet

Flushing system:Rimless

Size: 490x360x340mm

P-trap:180mm















## YJ-2388

Wall-hung Toilet

Flushing system:One hole eddy

Size: 530x360x350mm















Wall-hung Toilet

Flushing system:Rimless

Size: 540x360x350mm

P-trap:180mm















## YJ-2390

Wall-hung Toilet

Flushing system:Rimless

Size: 505x340x360mm















Wall-hung Toilet

Flushing system:Tronado quiet

Size: 485x360x360mm

P-trap:180mm















## YJ-2481

Wall-hung Toilet

Flushing system:Tornado quiet

Size: 480x360x360mm















Wall-hung Toilet Flushing system:Rimless Size: 485x360x365mm









## YJ-2392

Wall-hung Toilet Flushing system:Rimless Size: 485x360x365mm









#### YJ-2393

Wall-hung Toilet Flushing system:Washdown Size: 555x360x395mm









# YJ-2394

Wall-hung Toilet Flushing system:Washdown Size: 575x360x365mm











Wall-hung Toilet Flushing system:Washdown Size: 570x360x365mm







YJ-2396

Wall-hung Toilet