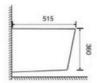

n piping)

Wall-hung Toilet Flushing system:Rimless Size: 555x360x365mm







YJ-2400

Wall-hung Toilet Flushing system:Rimless Size: 555x360x365mm











#### YJ-2401

Wall-hung Toilet Flushing system:Double hole eddy Size: 535x365x365mm







## YJ-2402

Wall-hung Toilet Flushing system:Rimless Size: 570x390x365mm









Wall-hung Toilet Flushing system:Rimless Size: 555x360x365mm









## YJ-2404

Wall-hung Toilet Flushing system:One hole eddy Size: 535x360x365mm









#### YJ-1380F

Wall-hung Bidet Fixing to qall with back Size: 480x370x300mm





## YJ-1381F

Wall-hung Bidet Fixing to qall with back Size: 480x370x300mm







Wall-hung Bidet Fixing to qall with back Size: 480x360x300mm









#### YJ-1383F

Wall-hung Bidet Fixing to qall with back Size: 515x330x360mm









## YJ-1384F

Wall-hung Bidet Fixing to qall with back Size: 555x360x330mm