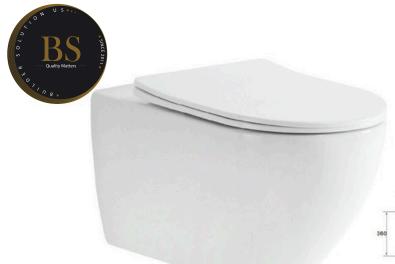

-2281

Wall-hung Toilet

Flushing system:Tornado quiet

Size: 520x360x360mm















Wall-hung Toilet

Flushing system:Rimless

Size: 520x350x360mm

P-trap:180mm















## YJ-2311

Wall-hung Toilet

Flushing system:Rimless

Size: 495x355x350mm















Wall-hung Toilet Flushing system:Rimless

Size: 495x360x340mm

P-trap:180mm















## YJ-2319

Wall-hung Toilet

Flushing system:Rimless

Size: 490x340x360mm



















Wall-hung Toilet

Flushing system:Rimless

Size: 535x360x360mm

P-trap:180mm















YJ-2382

Wall-hung Toilet

Flushing system:Rimless

Size: 510x348x360mm















Wall-hung Toilet



Size: 510x365x345mm

P-trap:180mm















## YJ-2384

Wall-hung Toilet

Flushing system:One hole eddy

Size: 480x360x350mm















Wall-hung Toilet

Flushing system:One hole eddy

Size: 530x360x350mm

P-trap:180mm















## YJ-2386

Wall-hung Toilet

Flushing system:One hole eddy

Size: 480x360x360mm















Wall-hung Toilet

Flushing system:Rimless

Size: 490x360x340mm

P-trap:180mm















## YJ-2388

Wall-hung Toilet

Flushing system:One hole eddy

Size: 530x360x350mm















Wall-hung Toilet

Flushing system:Rimless

Size: 540x360x350mm

P-trap:180mm















## YJ-2390

Wall-hung Toilet

Flushing system:Rimless

Size: 505x340x360mm















Wall-hung Toilet

Flushing system:Tronado quiet

Size: 485x360x360mm

P-trap:180mm















## YJ-2481

Wall-hung Toilet

Flushing system:Tornado quiet

Size: 480x360x360mm















Wall-hung Toilet Flushing system:Rimless