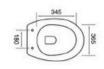

YJ-2382

Wall-hung Toilet

Flushing system:Rimless

Size: 510x348x360mm

Wall-hung Toilet

Size: 510x365x345mm

P-trap:180mm