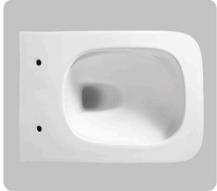

Flushing system:Rimless

Size: 620x360x800mm S-trap:100/250mm

P-trap:180mm

360 + 180 + 180 + 180 + 180 + 180 + 180 + 180 + 180 + 180 + 180 + 180 + 180 + 180 + 180 + 180 + 180 + 180 + 180 + 180 + 180 + 180 + 180 + 180 + 180 + 180 + 180 + 180 + 180 + 180 + 180 + 180 + 180 + 180 + 180 + 180 + 180 + 180 + 180 + 180 + 180 + 180 + 180 + 180 + 180 + 180 + 180 + 180 + 180 + 180 + 180 + 180 + 180 + 180 + 180 + 180 + 180 + 180 + 180 + 180 + 180 + 180 + 180 + 180 + 180 + 180 + 180 + 180 + 180 + 180 + 180 + 180 + 180 + 180 + 180 + 180 + 180 + 180 + 180 + 180 + 180 + 180 + 180 + 180 + 180 + 180 + 180 + 180 + 180 + 180 + 180 + 180 + 180 + 180 + 180 + 180 + 180 + 180 + 180 + 180 + 180 + 180 + 180 + 180 + 180 + 180 + 180 + 180 + 180 + 180 + 180 + 180 + 180 + 180 + 180 + 180 + 180 + 180 + 180 + 180 + 180 + 180 + 180 + 180 + 180 + 180 + 180 + 180 + 180 + 180 + 180 + 180 + 180 + 180 + 180 + 180 + 180 + 180 + 180 + 180 + 180 + 180 + 180 + 180 + 180 + 180 + 180 + 180 + 180 + 180 + 180 + 180 + 180 + 180 + 180 + 180 + 180 + 180 + 180 + 180 + 180 + 180 + 180 + 180 + 180 + 180 + 180 + 180 + 180 + 180 + 180 + 180 + 180 + 180 + 180 + 180 + 180 + 180 + 180 + 180 + 180 + 180 + 180 + 180 + 180 + 180 + 180 + 180 + 180 + 180 + 180 + 180 + 180 + 180 + 180 + 180 + 180 + 180 + 180 + 180 + 180 + 180 + 180 + 180 + 180 + 180 + 180 + 180 + 180 + 180 + 180 + 180 + 180 + 180 + 180 + 180 + 180 + 180 + 180 + 180 + 180 + 180 + 180 + 180 + 180 + 180 + 180 + 180 + 180 + 180 + 180 + 180 + 180 + 180 + 180 + 180 + 180 + 180 + 180 + 180 + 180 + 180 + 180 + 180 + 180 + 180 + 180 + 180 + 180 + 180 + 180 + 180 + 180 + 180 + 180 + 180 + 180 + 180 + 180 + 180 + 180 + 180 + 180 + 180 + 180 + 180 + 180 + 180 + 180 + 180 + 180 + 180 + 180 + 180 + 180 + 180 + 180 + 180 + 180 + 180 + 180 + 180 + 180 + 180 + 180 + 180 + 180 + 180 + 180 + 180 + 180 + 180 + 180 + 180 + 180 + 180 + 180 + 180 + 180 + 180 + 180 + 180 + 180 + 180 + 180 + 180 + 180 + 180 + 180 + 180 + 180 + 180 + 180 + 180 + 180 + 180 + 180 + 180 + 180 + 180 + 180 + 180 + 180 + 180 + 180 + 180 + 180 + 180 + 180 + 180 + 180 + 180 + 180 + 180 + 180 + 180 + 180 + 180 + 180 + 180 + 180 +

800

160→

Two Piece Toilet

Flushing system: Washdown

Size: 665x370x850mm

P-trap:180mm