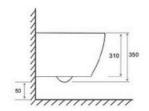

# YJ-2000

Wall-hung Toilet Flushing system:Rimless Size: 570x360x360mm

Wall-hung Toilet

Flushing system:Rimless

Size: 570x390x370mm

P-trap:180mm

# YJ-2003

Wall-hung Toilet

Flushing system:Rimless

Size: 570x355x350mm

Wall-hung Toilet

Flushing system:Rimless

Size: 540x370x360mm

P-trap:180mm