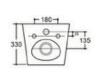

# YJ-2000

Wall-hung Toilet Flushing system:Rimless Size: 570x360x360mm

Wall-hung Toilet

Flushing system:Rimless

Size: 570x390x370mm

P-trap:180mm