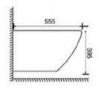

all-hung Toilet Flushing system:Rimless Size: 485x360x365mm









## YJ-2392

Wall-hung Toilet Flushing system:Rimless Size: 485x360x365mm









#### YJ-2393

Wall-hung Toilet Flushing system:Washdown Size: 555x360x395mm









# YJ-2394

Wall-hung Toilet Flushing system:Washdown Size: 575x360x365mm











Wall-hung Toilet Flushing system:Washdown Size: 570x360x365mm







YJ-2396

Wall-hung Toilet Flushing system:Rimless Size: 520x360x365mm











#### YJ-2397

Wall-hung Toilet Flushing system:Rimless Size: 540x360x365mm







## YJ-2398

Wall-hung Toilet Flushing system:Rimless Size: 535x360x365mm











## YJ-2399(open piping)

Wall-hung Toilet Flushing system:Rimless Size: 555x360x365mm







YJ-2400

Wall-hung Toilet Flushing system:Rimless Size: 555x360x365mm











#### YJ-2401

Wall-hung Toilet Flushing system:Double hole eddy Size: 535x365x365mm







## YJ-2402

Wall-hung Toilet Flushing system:Rimless Size: 570x390x365mm









Wall-hung Toilet Flushing system:Rimless Size: 555x360x365mm









## YJ-2404

Wall-hung Toilet Flushing system:One hole eddy Size: 535x360x365mm









#### YJ-1380F

Wall-hung Bidet Fixing to qall with back Size: 480x370x300mm





## YJ-1381F

Wall-hung Bidet Fixing to qall with back Size: 480x370x300mm







Wall-hung Bidet Fixing to qall with back Size: 480x360x300mm









#### YJ-1383F

Wall-hung Bidet Fixing to qall with back Size: 515x330x360mm









## YJ-1384F

Wall-hung Bidet Fixing to qall with back Size: 555x360x330mm