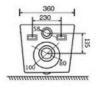

# YJ-2000

Wall-hung Toilet Flushing system:Rimless Size: 570x360x360mm

Wall-hung Toilet

Flushing system:Rimless

Size: 570x390x370mm

P-trap:180mm