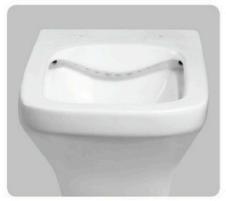

Two Piece Toilet

Flushing system: Tronado quiet

Size: 660x360x800mm S-trap:100/250mm P-trap:180mm

Two Piece Toilet

Flushing system:Tornado quiet

Size: 660x360x800mm S-trap:100/250mm P-trap:180mm

Two Piece Toilet

Flushing system:Rimless

Size: 620x360x800mm S-trap:100/250mm

P-trap:180mm

360 + 180 + 180 + 180 + 180 + 180 + 180 + 180 + 180 + 180 + 180 + 180 + 180 + 180 + 180 + 180 + 180 + 180 + 180 + 180 + 180 + 180 + 180 + 180 + 180 + 180 + 180 + 180 + 180 + 180 + 180 + 180 + 180 + 180 + 180 + 180 + 180 + 180 + 180 + 180 + 180 + 180 + 180 + 180 + 180 + 180 + 180 + 180 + 180 + 180 + 180 + 180 + 180 + 180 + 180 + 180 + 180 + 180 + 180 + 180 + 180 + 180 + 180 + 180 + 180 + 180 + 180 + 180 + 180 + 180 + 180 + 180 + 180 + 180 + 180 + 180 + 180 + 180 + 180 + 180 + 180 + 180 + 180 + 180 + 180 + 180 + 180 + 180 + 180 + 180 + 180 + 180 + 180 + 180 + 180 + 180 + 180 + 180 + 180 + 180 + 180 + 180 + 180 + 180 + 180 + 180 + 180 + 180 + 180 + 180 + 180 + 180 + 180 + 180 + 180 + 180 + 180 + 180 + 180 + 180 + 180 + 180 + 180 + 180 + 180 + 180 + 180 + 180 + 180 + 180 + 180 + 180 + 180 + 180 + 180 + 180 + 180 + 180 + 180 + 180 + 180 + 180 + 180 + 180 + 180 + 180 + 180 + 180 + 180 + 180 + 180 + 180 + 180 + 180 + 180 + 180 + 180 + 180 + 180 + 180 + 180 + 180 + 180 + 180 + 180 + 180 + 180 + 180 + 180 + 180 + 180 + 180 + 180 + 180 + 180 + 180 + 180 + 180 + 180 + 180 + 180 + 180 + 180 + 180 + 180 + 180 + 180 + 180 + 180 + 180 + 180 + 180 + 180 + 180 + 180 + 180 + 180 + 180 + 180 + 180 + 180 + 180 + 180 + 180 + 180 + 180 + 180 + 180 + 180 + 180 + 180 + 180 + 180 + 180 + 180 + 180 + 180 + 180 + 180 + 180 + 180 + 180 + 180 + 180 + 180 + 180 + 180 + 180 + 180 + 180 + 180 + 180 + 180 + 180 + 180 + 180 + 180 + 180 + 180 + 180 + 180 + 180 + 180 + 180 + 180 + 180 + 180 + 180 + 180 + 180 + 180 + 180 + 180 + 180 + 180 + 180 + 180 + 180 + 180 + 180 + 180 + 180 + 180 + 180 + 180 + 180 + 180 + 180 + 180 + 180 + 180 + 180 + 180 + 180 + 180 + 180 + 180 + 180 + 180 + 180 + 180 + 180 + 180 + 180 + 180 + 180 + 180 + 180 + 180 + 180 + 180 + 180 + 180 + 180 + 180 + 180 + 180 + 180 + 180 + 180 + 180 + 180 + 180 + 180 + 180 + 180 + 180 + 180 + 180 + 180 + 180 + 180 + 180 + 180 + 180 + 180 + 180 + 180 + 180 + 180 + 180 + 180 + 180 + 180 + 180 + 180 + 180 + 180 + 180 + 180 + 180 + 180 + 180 + 180 + 180 + 180 + 180 + 180 + 180 + 180 + 180 +