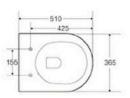

YJ-2382

Wall-hung Toilet

Flushing system:Rimless

Size: 510x348x360mm

Wall-hung Toilet

Size: 510x365x345mm

P-trap:180mm