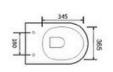

# YJ-2000

Wall-hung Toilet Flushing system:Rimless Size: 570x360x360mm

Wall-hung Toilet

Flushing system:Rimless

Size: 570x390x370mm

P-trap:180mm