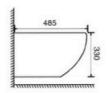

all-hung Toilet Flushing system:Rimless Size: 535x360x365mm











## YJ-2399(open piping)

Wall-hung Toilet Flushing system:Rimless Size: 555x360x365mm







YJ-2400

Wall-hung Toilet Flushing system:Rimless Size: 555x360x365mm











#### YJ-2401

Wall-hung Toilet Flushing system:Double hole eddy Size: 535x365x365mm







## YJ-2402

Wall-hung Toilet Flushing system:Rimless Size: 570x390x365mm









Wall-hung Toilet Flushing system:Rimless Size: 555x360x365mm









## YJ-2404

Wall-hung Toilet Flushing system:One hole eddy Size: 535x360x365mm









#### YJ-1380F

Wall-hung Bidet Fixing to qall with back Size: 480x370x300mm





## YJ-1381F

Wall-hung Bidet Fixing to qall with back Size: 480x370x300mm







Wall-hung Bidet Fixing to qall with back Size: 480x360x300mm









#### YJ-1383F

Wall-hung Bidet Fixing to qall with back Size: 515x330x360mm









## YJ-1384F

Wall-hung Bidet Fixing to qall with back Size: 555x360x330mm