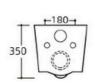

# YJ-2000

Wall-hung Toilet Flushing system:Rimless Size: 570x360x360mm

Wall-hung Toilet

Flushing system:Rimless

Size: 570x390x370mm

P-trap:180mm

# YJ-2003

Wall-hung Toilet

Flushing system:Rimless

Size: 570x355x350mm

Wall-hung Toilet

Flushing system:Rimless

Size: 540x370x360mm

P-trap:180mm

YJ-2005

Wall-hung Toilet

Flushing system:Rimless

Size: 520x370x360mm

Wall-hung Toilet

Flushing system:Tronado quiet

Size: 520x360x360mm

P-trap:180mm

# YJ-2281

Wall-hung Toilet

Flushing system:Tornado quiet

Size: 520x360x360mm

Wall-hung Toilet

Flushing system:Rimless

Size: 520x350x360mm

P-trap:180mm