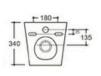

# YJ-2000

Wall-hung Toilet Flushing system:Rimless Size: 570x360x360mm

Wall-hung Toilet

Flushing system:Rimless

Size: 570x390x370mm

P-trap:180mm