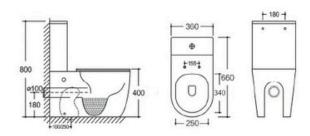

Two Piece Toilet

Flushing system: Tronado quiet

Size: 660x360x800mm S-trap:100/250mm P-trap:180mm

Two Piece Toilet

Flushing system:Tornado quiet

Size: 660x360x800mm S-trap:100/250mm P-trap:180mm

Two Piece Toilet