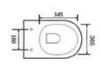

## YJ-2390

Wall-hung Toilet

Flushing system:Rimless

Size: 505x340x360mm

Wall-hung Toilet

Flushing system:Tronado quiet

Size: 485x360x360mm

P-trap:180mm