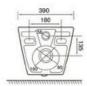

## YJ-2384

Wall-hung Toilet

Flushing system:One hole eddy

Size: 480x360x350mm

Wall-hung Toilet

Flushing system:One hole eddy

Size: 530x360x350mm

P-trap:180mm