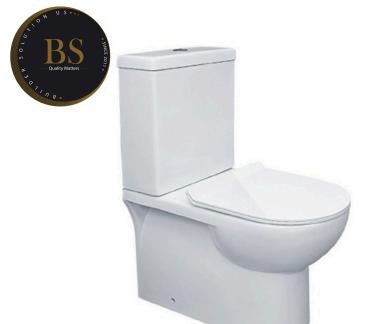

800

160→

Two Piece Toilet

Flushing system: Washdown

Size: 665x370x850mm

P-trap:180mm