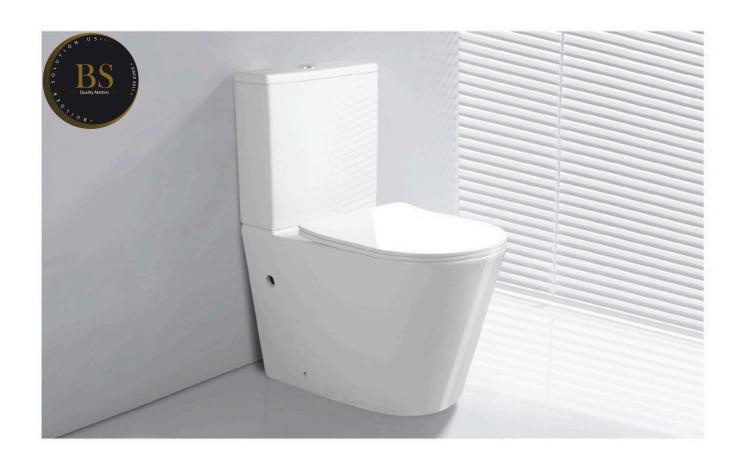

Two Piece Toilet

Flushing system: Tronado quiet

Size: 660x360x800mm S-trap:100/250mm P-trap:180mm

Two Piece Toilet

Flushing system:Tornado quiet

Size: 660x360x800mm S-trap:100/250mm P-trap:180mm

Two Piece Toilet