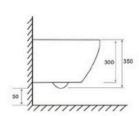

## YJ-2384

Wall-hung Toilet

Flushing system:One hole eddy

Size: 480x360x350mm

Wall-hung Toilet

Flushing system:One hole eddy

Size: 530x360x350mm

P-trap:180mm