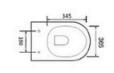

## YJ-2319

Wall-hung Toilet

Flushing system:Rimless

Size: 490x340x360mm

Wall-hung Toilet

Flushing system:Rimless

Size: 535x360x360mm

P-trap:180mm