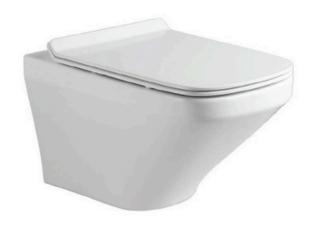

## YJ-637

Two Piece Toilet

Flushing system:Rimless

Size: 680x370x800mm

Two Piece Toilet Flushing system:Rimless Size: 610x370x845mm

P-trap:180mm

# YJ-639

Two Piece Toilet Flushing system:Rimless Size: 620x385x820mm

Floor standing Toilet Flushing system:Rimless Size: 540x360x400mm P-trap:180mm