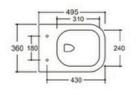

## YJ-2311

Wall-hung Toilet

Flushing system:Rimless

Size: 495x355x350mm

Wall-hung Toilet Flushing system:Rimless

Size: 495x360x340mm

P-trap:180mm