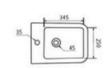

ping)

Wall-hung Toilet Flushing system:Rimless Size: 555x360x365mm







YJ-2400

Wall-hung Toilet Flushing system:Rimless Size: 555x360x365mm











#### YJ-2401

Wall-hung Toilet Flushing system:Double hole eddy Size: 535x365x365mm







## YJ-2402

Wall-hung Toilet Flushing system:Rimless Size: 570x390x365mm









Wall-hung Toilet Flushing system:Rimless Size: 555x360x365mm









## YJ-2404

Wall-hung Toilet Flushing system:One hole eddy Size: 535x360x365mm









#### YJ-1380F

Wall-hung Bidet Fixing to qall with back Size: 480x370x300mm





## YJ-1381F

Wall-hung Bidet Fixing to qall with back Size: 480x370x300mm







Wall-hung Bidet Fixing to qall with back Size: 480x360x300mm









#### YJ-1383F

Wall-hung Bidet Fixing to qall with back Size: 515x330x360mm









## YJ-1384F

Wall-hung Bidet Fixing to qall with back Size: 555x360x330mm