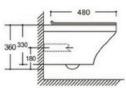

# YJ-2000

Wall-hung Toilet Flushing system:Rimless Size: 570x360x360mm

Wall-hung Toilet

Flushing system:Rimless

Size: 570x390x370mm

P-trap:180mm