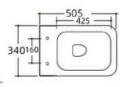

## YJ-2311

Wall-hung Toilet

Flushing system:Rimless

Size: 495x355x350mm

Wall-hung Toilet Flushing system:Rimless

Size: 495x360x340mm

P-trap:180mm