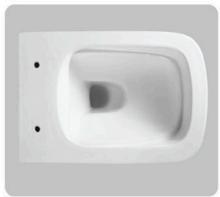

800

160→

Two Piece Toilet

Flushing system: Washdown

Size: 665x370x850mm

P-trap:180mm

## YJ-637

Two Piece Toilet

Flushing system:Rimless

Size: 680x370x800mm

Two Piece Toilet Flushing system:Rimless Size: 610x370x845mm

P-trap:180mm