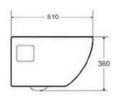

YJ-2382

Wall-hung Toilet

Flushing system:Rimless

Size: 510x348x360mm

Wall-hung Toilet

Size: 510x365x345mm

P-trap:180mm