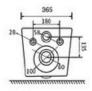

YJ-2382

Wall-hung Toilet

Flushing system:Rimless

Size: 510x348x360mm

Wall-hung Toilet

Size: 510x365x345mm

P-trap:180mm