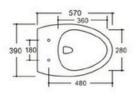

# YJ-2000

Wall-hung Toilet Flushing system:Rimless Size: 570x360x360mm

Wall-hung Toilet

Flushing system:Rimless

Size: 570x390x370mm

P-trap:180mm