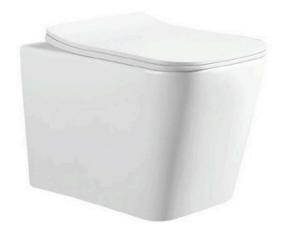

# YJ-2000

Wall-hung Toilet Flushing system:Rimless Size: 570x360x360mm

Wall-hung Toilet

Flushing system:Rimless

Size: 570x390x370mm

P-trap:180mm