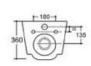

m:One hole eddy

Size: 480x360x350mm















Wall-hung Toilet

Flushing system:One hole eddy

Size: 530x360x350mm

P-trap:180mm















## YJ-2386

Wall-hung Toilet

Flushing system:One hole eddy

Size: 480x360x360mm















Wall-hung Toilet

Flushing system:Rimless

Size: 490x360x340mm

P-trap:180mm















## YJ-2388

Wall-hung Toilet

Flushing system:One hole eddy

Size: 530x360x350mm















Wall-hung Toilet

Flushing system:Rimless

Size: 540x360x350mm

P-trap:180mm















## YJ-2390

Wall-hung Toilet

Flushing system:Rimless

Size: 505x340x360mm















Wall-hung Toilet

Flushing system:Tronado quiet

Size: 485x360x360mm

P-trap:180mm















## YJ-2481

Wall-hung Toilet

Flushing system:Tornado quiet

Size: 480x360x360mm















Wall-hung Toilet Flushing system:Rimless Size: 485x360x365mm









## YJ-2392

Wall-hung Toilet Flushing system:Rimless Size: 485x360x365mm









#### YJ-2393

Wall-hung Toilet Flushing system:Washdown Size: 555x360x395mm









# YJ-2394

Wall-hung Toilet Flushing system:Washdown Size: 575x360x365mm











Wall-hung Toilet Flushing system:Washdown Size: 570x360x365mm







YJ-2396

Wall-hung Toilet Flushing system:Rimless Size: 520x360x365mm











#### YJ-2397

Wall-hung Toilet Flushing system:Rimless Size: 540x360x365mm







## YJ-2398

Wall-hung Toilet Flushing system:Rimless Size: 535x360x365mm











## YJ-2399(open piping)

Wall-hung Toilet Flushing system:Rimless Size: 555x360x365mm







YJ-2400

Wall-hung Toilet Flushing system:Rimless Size: 555x