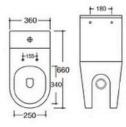

Two Piece Toilet

Flushing system: Tronado quiet

Size: 660x360x800mm S-trap:100/250mm P-trap:180mm

Two Piece Toilet

Flushing system:Tornado quiet

Size: 660x360x800mm S-trap:100/250mm P-trap:180mm

Two Piece Toilet