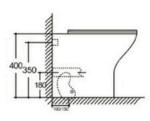

Flushing system:Rimless

Size: 620x360x800mm S-trap:100/250mm

P-trap:180mm

360 + 180 + 180 + 180 + 180 + 180 + 180 + 180 + 180 + 180 + 180 + 180 + 180 + 180 + 180 + 180 + 180 + 180 + 180 + 180 + 180 + 180 + 180 + 180 + 180 + 180 + 180 + 180 + 180 + 180 + 180 + 180 + 180 + 180 + 180 + 180 + 180 + 180 + 180 + 180 + 180 + 180 + 180 + 180 + 180 + 180 + 180 + 180 + 180 + 180 + 180 + 180 + 180 + 180 + 180 + 180 + 180 + 180 + 180 + 180 + 180 + 180 + 180 + 180 + 180 + 180 + 180 + 180 + 180 + 180 + 180 + 180 + 180 + 180 + 180 + 180 + 180 + 180 + 180 + 180 + 180 + 180 + 180 + 180 + 180 + 180 + 180 + 180 + 180 + 180 + 180 + 180 + 180 + 180 + 180 + 180 + 180 + 180 + 180 + 180 + 180 + 180 + 180 + 180 + 180 + 180 + 180 + 180 + 180 + 180 + 180 + 180 + 180 + 180 + 180 + 180 + 180 + 180 + 180 + 180 + 180 + 180 + 180 + 180 + 180 + 180 + 180 + 180 + 180 + 180 + 180 + 180 + 180 + 180 + 180 + 180 + 180 + 180 + 180 + 180 + 180 + 180 + 180 + 180 + 180 + 180 + 180 + 180 + 180 + 180 + 180 + 180 + 180 + 180 + 180 + 180 + 180 + 180 + 180 + 180 + 180 + 180 + 180 + 180 + 180 + 180 + 180 + 180 + 180 + 180 + 180 + 180 + 180 + 180 + 180 + 180 + 180 + 180 + 180 + 180 + 180 + 180 + 180 + 180 + 180 + 180 + 180 + 180 + 180 + 180 + 180 + 180 + 180 + 180 + 180 + 180 + 180 + 180 + 180 + 180 + 180 + 180 + 180 + 180 + 180 + 180 + 180 + 180 + 180 + 180 + 180 + 180 + 180 + 180 + 180 + 180 + 180 + 180 + 180 + 180 + 180 + 180 + 180 + 180 + 180 + 180 + 180 + 180 + 180 + 180 + 180 + 180 + 180 + 180 + 180 + 180 + 180 + 180 + 180 + 180 + 180 + 180 + 180 + 180 + 180 + 180 + 180 + 180 + 180 + 180 + 180 + 180 + 180 + 180 + 180 + 180 + 180 + 180 + 180 + 180 + 180 + 180 + 180 + 180 + 180 + 180 + 180 + 180 + 180 + 180 + 180 + 180 + 180 + 180 + 180 + 180 + 180 + 180 + 180 + 180 + 180 + 180 + 180 + 180 + 180 + 180 + 180 + 180 + 180 + 180 + 180 + 180 + 180 + 180 + 180 + 180 + 180 + 180 + 180 + 180 + 180 + 180 + 180 + 180 + 180 + 180 + 180 + 180 + 180 + 180 + 180 + 180 + 180 + 180 + 180 + 180 + 180 + 180 + 180 + 180 + 180 + 180 + 180 + 180 + 180 + 180 + 180 + 180 + 180 + 180 + 180 + 180 + 180 + 180 + 180 + 180 + 180 + 180 + 180 + 180 + 180 +

800

160→

Two Piece Toilet

Flushing system: Washdown

Size: 665x370x850mm

P-trap:180mm