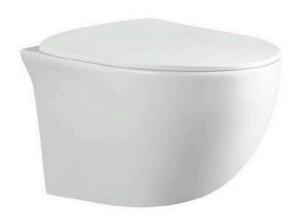

YJ-2005

Wall-hung Toilet

Flushing system:Rimless

Size: 520x370x360mm

Wall-hung Toilet

Flushing system:Tronado quiet

Size: 520x360x360mm

P-trap:180mm