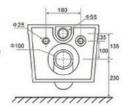

# YJ-2000

Wall-hung Toilet Flushing system:Rimless Size: 570x360x360mm

Wall-hung Toilet

Flushing system:Rimless

Size: 570x390x370mm

P-trap:180mm

# YJ-2003

Wall-hung Toilet

Flushing system:Rimless

Size: 570x355x350mm

Wall-hung Toilet

Flushing system:Rimless

Size: 540x370x360mm

P-trap:180mm