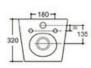

shing system:Rimless

Size: 540x370x360mm

P-trap:180mm















YJ-2005

Wall-hung Toilet

Flushing system:Rimless

Size: 520x370x360mm















Wall-hung Toilet

Flushing system:Tronado quiet

Size: 520x360x360mm

P-trap:180mm















# YJ-2281

Wall-hung Toilet

Flushing system:Tornado quiet

Size: 520x360x360mm















Wall-hung Toilet

Flushing system:Rimless

Size: 520x350x360mm

P-trap:180mm















## YJ-2311

Wall-hung Toilet

Flushing system:Rimless

Size: 495x355x350mm















Wall-hung Toilet Flushing system:Rimless

Size: 495x360x340mm

P-trap:180mm















## YJ-2319

Wall-hung Toilet

Flushing system:Rimless

Size: 490x340x360mm



















Wall-hung Toilet

Flushing system:Rimless

Size: 535x360x360mm

P-trap:180mm















YJ-2382

Wall-hung Toilet

Flushing system:Rimless

Size: 510x348x360mm















Wall-hung Toilet



Size: 510x365x345mm

P-trap:180mm















## YJ-2384

Wall-hung Toilet

Flushing system:One hole eddy

Size: 480x360x350mm















Wall-hung Toilet

Flushing system:One hole eddy

Size: 530x360x350mm

P-trap:180mm















## YJ-2386

Wall-hung Toilet

Flushing system:One hole eddy

Size: 480x360x360mm















Wall-hung Toilet

Flushing system:Rimless

Size: 490x360x340mm

P-trap:180mm















## YJ-2388

Wall-hung Toilet

Flushing system:One hole eddy

Size: 530x360x350mm















Wall-hung Toilet

Flushing system:Rimless

Size: 540x360x350mm

P-trap:180mm















## YJ-2390

Wall-hung Toilet

Flushing system:Rimless

Size: 505