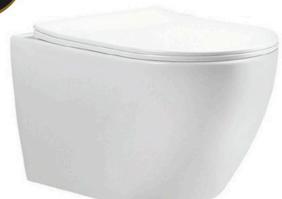

## YJ-637

Two Piece Toilet

Flushing system:Rimless

Size: 680x370x800mm

Two Piece Toilet Flushing system:Rimless Size: 610x370x845mm

P-trap:180mm