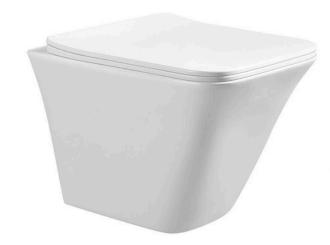

## YJ-2311

Wall-hung Toilet

Flushing system:Rimless

Size: 495x355x350mm

Wall-hung Toilet Flushing system:Rimless

Size: 495x360x340mm

P-trap:180mm