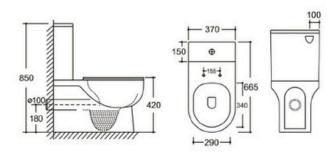

800

160→

Two Piece Toilet

Flushing system: Washdown

Size: 665x370x850mm

P-trap:180mm