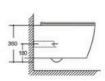

# YJ-2000

Wall-hung Toilet Flushing system:Rimless Size: 570x360x360mm

Wall-hung Toilet

Flushing system:Rimless

Size: 570x390x370mm

P-trap:180mm

# YJ-2003

Wall-hung Toilet

Flushing system:Rimless

Size: 570x355x350mm

Wall-hung Toilet

Flushing system:Rimless

Size: 540x370x360mm

P-trap:180mm

YJ-2005

Wall-hung Toilet

Flushing system:Rimless

Size: 520x370x360mm

Wall-hung Toilet

Flushing system:Tronado quiet

Size: 520x360x360mm

P-trap:180mm