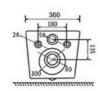

t Flushing system:Washdown Size: 570x360x365mm







YJ-2396

Wall-hung Toilet Flushing system:Rimless Size: 520x360x365mm











#### YJ-2397

Wall-hung Toilet Flushing system:Rimless Size: 540x360x365mm







## YJ-2398

Wall-hung Toilet Flushing system:Rimless Size: 535x360x365mm











## YJ-2399(open piping)

Wall-hung Toilet Flushing system:Rimless Size: 555x360x365mm







YJ-2400

Wall-hung Toilet Flushing system:Rimless Size: 555x360x365mm











#### YJ-2401

Wall-hung Toilet Flushing system:Double hole eddy Size: 535x365x365mm







## YJ-2402

Wall-hung Toilet Flushing system:Rimless Size: 570x390x365mm









Wall-hung Toilet Flushing system:Rimless Size: 555x360x365mm









## YJ-2404

Wall-hung Toilet Flushing system:One hole eddy Size: 535x360x365mm









#### YJ-1380F

Wall-hung Bidet Fixing to qall with back Size: 480x370x300mm





## YJ-1381F

Wall-hung Bidet Fixing to qall with back Size: 480x370x300mm







Wall-hung Bidet Fixing to qall with back Size: 480x360x300mm









#### YJ-1383F

Wall-hung Bidet Fixing to qall with back Size: 515x330x360mm









## YJ-1384F

Wall-hung Bidet Fixing to qall with back Size: 555x360x330mm