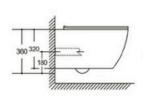

## YJ-637

Two Piece Toilet

Flushing system:Rimless

Size: 680x370x800mm

Two Piece Toilet Flushing system:Rimless Size: 610x370x845mm

P-trap:180mm