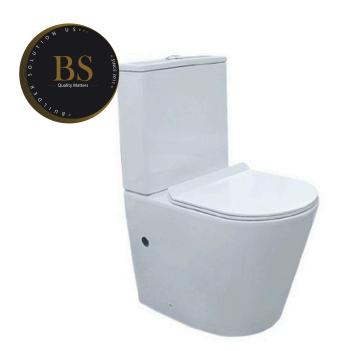

Two Piece Toilet

Flushing system: Tronado quiet

Size: 660x360x800mm S-trap:100/250mm P-trap:180mm

Two Piece Toilet

Flushing system:Tornado quiet

Size: 660x360x800mm S-trap:100/250mm P-trap:180mm

Two Piece Toilet