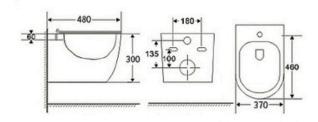

## YJ-1381F

Wall-hung Bidet Fixing to qall with back Size: 480x370x300mm

Wall-hung Bidet Fixing to qall with back Size: 480x360x300mm