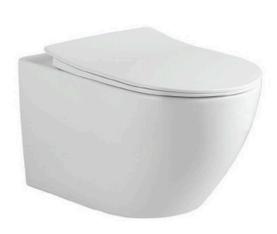

# YJ-2000

Wall-hung Toilet Flushing system:Rimless Size: 570x360x360mm

Wall-hung Toilet

Flushing system:Rimless

Size: 570x390x370mm

P-trap:180mm

# YJ-2003

Wall-hung Toilet

Flushing system:Rimless

Size: 570x355x350mm

Wall-hung Toilet

Flushing system:Rimless

Size: 540x370x360mm

P-trap:180mm