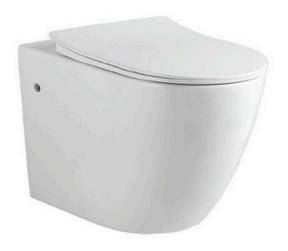

Wall-hung Toilet

Flushing system:One hole eddy

Size: 480x360x360mm















Wall-hung Toilet

Flushing system:Rimless

Size: 490x360x340mm

P-trap:180mm















## YJ-2388

Wall-hung Toilet

Flushing system:One hole eddy

Size: 530x360x350mm















Wall-hung Toilet

Flushing system:Rimless

Size: 540x360x350mm

P-trap:180mm















## YJ-2390

Wall-hung Toilet

Flushing system:Rimless

Size: 505x340x360mm















Wall-hung Toilet

Flushing system:Tronado quiet

Size: 485x360x360mm

P-trap:180mm















## YJ-2481

Wall-hung Toilet

Flushing system:Tornado quiet

Size: 480x360x360mm















Wall-hung Toilet Flushing system:Rimless Size: 485x360x365mm









## YJ-2392

Wall-hung Toilet Flushing system:Rimless Size: 485x360x365mm









#### YJ-2393

Wall-hung Toilet Flushing system:Washdown Size: 555x360x395mm









# YJ-2394

Wall-hung Toilet Flushing system:Washdown Size: 575x360x365mm











Wall-hung Toilet Flushing system:Washdown Size: 570x360x365mm







YJ-2396

Wall-hung Toilet Flushing system:Rimless Size: 520x360x365mm











#### YJ-2397

Wall-hung Toilet Flushing system:Rimless Size: 540x360x365mm







## YJ-2398

Wall-hung Toilet Flushing system:Rimless Size: 535x360x365mm











## YJ-2399(open piping)

Wall-hung Toilet Flushing system:Rimless Size: 555x360x365mm







YJ-2400

Wall-hung Toilet Flushing system:Rimless Size: 555x360x365mm











#### YJ-2401

Wall-hung Toilet Flushing system:Double hole eddy Size: 535x365x365mm







## YJ-2402

Wall-hung Toilet Flushing system:Rim