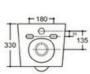

# YJ-2000

Wall-hung Toilet Flushing system:Rimless Size: 570x360x360mm

Wall-hung Toilet

Flushing system:Rimless

Size: 570x390x370mm

P-trap:180mm

# YJ-2003

Wall-hung Toilet

Flushing system:Rimless

Size: 570x355x350mm

Wall-hung Toilet

Flushing system:Rimless

Size: 540x370x360mm

P-trap:180mm