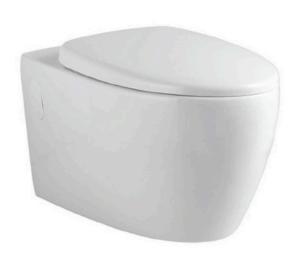

## YJ-2319

Wall-hung Toilet

Flushing system:Rimless

Size: 490x340x360mm

Wall-hung Toilet

Flushing system:Rimless

Size: 535x360x360mm

P-trap:180mm