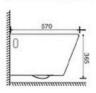

YJ-2382

Wall-hung Toilet

Flushing system:Rimless

Size: 510x348x360mm

Wall-hung Toilet

Size: 510x365x345mm

P-trap:180mm