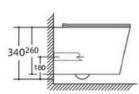

## YJ-2319

Wall-hung Toilet

Flushing system:Rimless

Size: 490x340x360mm

Wall-hung Toilet

Flushing system:Rimless

Size: 535x360x360mm

P-trap:180mm