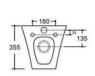

# YJ-2003

Wall-hung Toilet

Flushing system:Rimless

Size: 570x355x350mm

Wall-hung Toilet

Flushing system:Rimless

Size: 540x370x360mm

P-trap:180mm