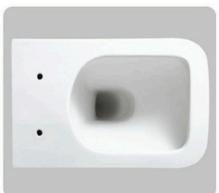

# YJ-639

Two Piece Toilet Flushing system:Rimless Size: 620x385x820mm

Floor standing Toilet Flushing system:Rimless Size: 540x360x400mm P-trap:180mm