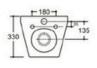

800



160→



Two Piece Toilet

Flushing system: Washdown

Size: 665x370x850mm

P-trap:180mm











## YJ-637

Two Piece Toilet

Flushing system:Rimless

Size: 680x370x800mm











Two Piece Toilet Flushing system:Rimless Size: 610x370x845mm

P-trap:180mm











# YJ-639

Two Piece Toilet Flushing system:Rimless Size: 620x385x820mm











Floor standing Toilet Flushing system:Rimless Size: 540x360x400mm P-trap:180mm













# YJ-2000

Wall-hung Toilet Flushing system:Rimless Size: 570x360x360mm













Wall-hung Toilet

Flushing system:Rimless

Size: 570x390x370mm

P-trap:180mm















# YJ-2003

Wall-hung Toilet

Flushing system:Rimless

Size: 570x355x350mm

















Wall-hung Toilet

Flushing system:Rimless

Size: 540x370x360mm

P-trap:180mm















YJ-2005

Wall-hung Toilet

Flushing system:Rimless

Size: 520x370x360mm















Wall-hung Toilet

Flushing system:Tronado quiet

Size: 520x360x360mm

P-trap:180mm















# YJ-2281

Wall-hung Toilet

Flushing system:Tornado quiet

Size: 520x360x360mm















Wall-hung Toilet

Flushing system:Rimless

Size: 520x350x360mm

P-trap:180mm















## YJ-2311

Wall-hung Toilet

Flushing system:Rimless

Size: 495x355x350mm















Wall-hung Toilet Flushing system:Rimless

Size: 495x360x340mm

P-trap:180mm















## YJ-2319

Wall-hung Toilet

Flushing system:Rimless

Size: 490x340x360mm



















Wall-hung Toilet

Flushing system:Rimless

Size: 535x360x360mm

P-trap:180mm















YJ-2382

Wall-hung Toilet

Flushing system:Rimless