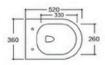

# YJ-2281

Wall-hung Toilet

Flushing system:Tornado quiet

Size: 520x360x360mm

Wall-hung Toilet

Flushing system:Rimless

Size: 520x350x360mm

P-trap:180mm