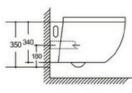

# YJ-2000

Wall-hung Toilet Flushing system:Rimless Size: 570x360x360mm

Wall-hung Toilet

Flushing system:Rimless

Size: 570x390x370mm

P-trap:180mm