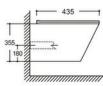

# YJ-2003

Wall-hung Toilet

Flushing system:Rimless

Size: 570x355x350mm

Wall-hung Toilet

Flushing system:Rimless

Size: 540x370x360mm

P-trap:180mm