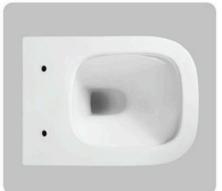

# YJ-2000

Wall-hung Toilet Flushing system:Rimless Size: 570x360x360mm

Wall-hung Toilet

Flushing system:Rimless

Size: 570x390x370mm

P-trap:180mm