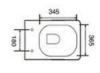

## YJ-2319

Wall-hung Toilet

Flushing system:Rimless

Size: 490x340x360mm

Wall-hung Toilet

Flushing system:Rimless

Size: 535x360x360mm

P-trap:180mm