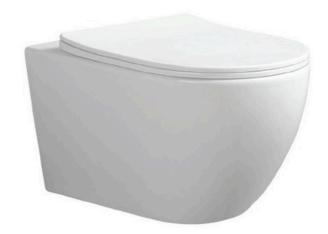

510x365x345mm

P-trap:180mm















## YJ-2384

Wall-hung Toilet

Flushing system:One hole eddy

Size: 480x360x350mm















Wall-hung Toilet

Flushing system:One hole eddy

Size: 530x360x350mm

P-trap:180mm















## YJ-2386

Wall-hung Toilet

Flushing system:One hole eddy

Size: 480x360x360mm















Wall-hung Toilet

Flushing system:Rimless

Size: 490x360x340mm

P-trap:180mm















## YJ-2388

Wall-hung Toilet

Flushing system:One hole eddy

Size: 530x360x350mm















Wall-hung Toilet

Flushing system:Rimless

Size: 540x360x350mm

P-trap:180mm















## YJ-2390

Wall-hung Toilet

Flushing system:Rimless

Size: 505x340x360mm















Wall-hung Toilet

Flushing system:Tronado quiet

Size: 485x360x360mm

P-trap:180mm















## YJ-2481

Wall-hung Toilet

Flushing system:Tornado quiet

Size: 480x360x360mm















Wall-hung Toilet Flushing system:Rimless Size: 485x360x365mm









## YJ-2392

Wall-hung Toilet Flushing system:Rimless Size: 485x360x365mm









#### YJ-2393

Wall-hung Toilet Flushing system:Washdown Size: 555x360x395mm









# YJ-2394

Wall-hung Toilet Flushing system:Washdown Size: 575x360x365mm











Wall-hung Toilet Flushing system:Washdown Size: 570x360x365mm







YJ-2396

Wall-hung Toilet Flushing system:Rimless Size: 520x360x365mm











#### YJ-2397

Wall-hung Toilet Flushing system:Rimless Size: 540x360x365mm







## YJ-2398

Wall-hung Toilet Flushing system:Rimless Size: 535x360x365mm











## YJ-2399(open piping)

Wall-hung Toilet Flushing system:Rimless