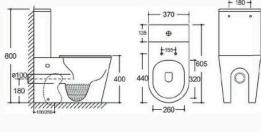

# YJ-8303D

Two Piece Toilet
Flushing system:Rimless
Size: 640x370x810mm
S-trap:100/250mm
P-trap:180mm

Wall-hung Toilet

Flushing system:Rimless

Size: 520x340x370mm

P-trap:180mm

YJ-3303

Floor Standing Toilet Flushing system:Rimless Size: 560x345x400mm

Two Piece Toilet

Flushing system:Rimless

Size: 605x370x800mm S-trap:100/250mm

Wall-hung Toilet

Flushing system: Rimless

Size: 485x365x365mm

P-trap:180mm

## YJ-3380

Floor Standing Toilet

Flushing system:Rimless

Size: 560x360x400mm

Two Piece Toilet Flushing system:Rimless

Size: 605x370x800mm S-trap:100/250mm P-trap:180mm

Wall-hung Toilet

Flushing system:Rimless

Size: 485x365x365mm

P-trap:180mm

YJ-3381

Floor Standing Toilet Flushing system:Rimless

Size: 560x360x400mm

Two Piece Toilet

Flushing system:Rimless

Size: 640x370x800mm S-trap:100/250mm