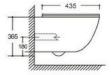

#### YJ-2381 Matte Black

Wall-hung Toilet Flushing system:Rimless Size: 485x365x365mm P-trap:180mm

#### YJ-2381 Marble

Wall-hung Toilet Flushing system:Rimless Size: 485x365x365mm P-trap:180mm

### YJ-2381 Matte Black

Wall-hung Toilet Flushing system:Rimless Size: 485x365x365mm P-trap:180mm

### YJ-2381 Marble

Wall-hung Toilet Flushing system:Rimless Size: 485x365x365mm P-trap:180mm