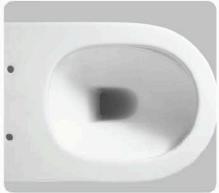

#### YJ-2381 Matte Black

Wall-hung Toilet Flushing system:Rimless Size: 485x365x365mm P-trap:180mm

#### YJ-2381 Marble

Wall-hung Toilet Flushing system:Rimless Size: 485x365x365mm P-trap:180mm

### YJ-2381 Matte Black

Wall-hung Toilet Flushing system:Rimless Size: 485x365x365mm P-trap:180mm

### YJ-2381 Marble

Wall-hung Toilet Flushing system:Rimless Size: 485x365x365mm P-trap:180mm