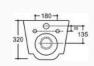

# YJ-8303D

Two Piece Toilet
Flushing system:Rimless
Size: 640x370x810mm
S-trap:100/250mm
P-trap:180mm

Wall-hung Toilet

Flushing system:Rimless

Size: 520x340x370mm

P-trap:180mm

YJ-3303

Floor Standing Toilet Flushing system:Rimless Size: 560x345x400mm