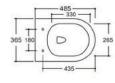

Two Piece Toilet

Flushing system:Rimless

Size: 605x370x800mm S-trap:100/250mm

Wall-hung Toilet

Flushing system: Rimless

Size: 485x365x365mm

P-trap:180mm

## YJ-3380

Floor Standing Toilet

Flushing system:Rimless

Size: 560x360x400mm

Two Piece Toilet Flushing system:Rimless

Size: 605x370x800mm S-trap:100/250mm P-trap:180mm

Wall-hung Toilet

Flushing system:Rimless

Size: 485x365x365mm

P-trap:180mm

YJ-3381

Floor Standing Toilet Flushing system:Rimless

Size: 560x360x400mm

Two Piece Toilet

Flushing system:Rimless

Size: 640x370x800mm S-trap:100/250mm