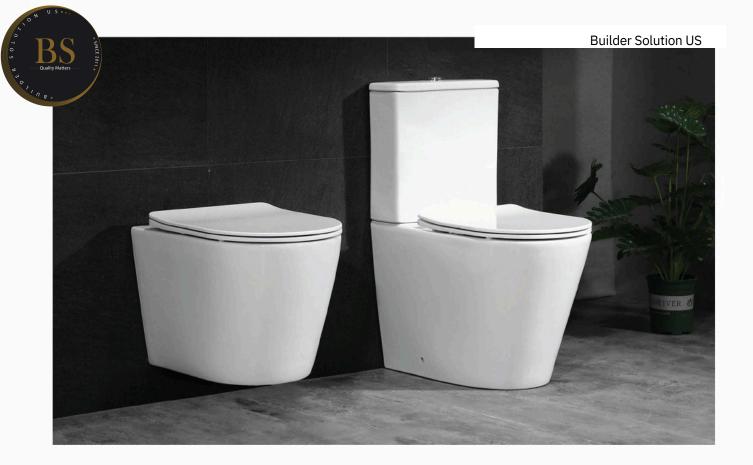

# YJ-8303D

Two Piece Toilet
Flushing system:Rimless
Size: 640x370x810mm
S-trap:100/250mm
P-trap:180mm

Wall-hung Toilet

Flushing system:Rimless

Size: 520x340x370mm

P-trap:180mm

YJ-3303

Floor Standing Toilet Flushing system:Rimless Size: 560x345x400mm

Two Piece Toilet

Flushing system:Rimless

Size: 605x370x800mm S-trap:100/250mm

Wall-hung Toilet

Flushing system: Rimless

Size: 485x365x365mm

P-trap:180mm

## YJ-3380

Floor Standing Toilet

Flushing system:Rimless

Size: 560x360x400mm

Two Piece Toilet Flushing system:Rimless

Size: 605x370x800mm S-trap:100/250mm P-trap:180mm

Wall-hung Toilet

Flushing system:Rimless

Size: 485x365x365mm

P-trap:180mm

YJ-3381

Floor Standing Toilet Flushing system:Rimless

Size: 560x360x400mm

Two Piece Toilet

Flushing system:Rimless

Size: 640x370x800mm S-trap:100/250mm