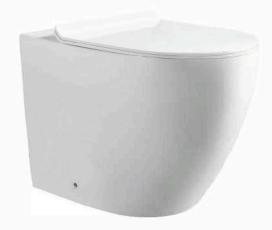

# YJ-8303D

Two Piece Toilet
Flushing system:Rimless
Size: 640x370x810mm
S-trap:100/250mm
P-trap:180mm

Wall-hung Toilet

Flushing system:Rimless

Size: 520x340x370mm

P-trap:180mm

YJ-3303

Floor Standing Toilet Flushing system:Rimless Size: 560x345x400mm

Two Piece Toilet

Flushing system:Rimless

Size: 605x370x800mm S-trap:100/250mm

Wall-hung Toilet

Flushing system: Rimless

Size: 485x365x365mm

P-trap:180mm

## YJ-3380

Floor Standing Toilet

Flushing system:Rimless

Size: 560x360x400mm

Two Piece Toilet Flushing system:Rimless

Size: 605x370x800mm S-trap:100/250mm P-trap:180mm

Wall-hung Toilet

Flushing system:Rimless

Size: 485x365x365mm

P-trap:180mm

YJ-3381

Floor Standing Toilet Flushing system:Rimless

Size: 560x360x400mm

Two Piece Toilet

Flushing system:Rimless

Size: 640x370x800mm S-trap:100/250mm