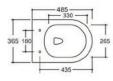

Two Piece Toilet

Flushing system:Rimless

Size: 605x370x800mm S-trap:100/250mm

Wall-hung Toilet

Flushing system: Rimless

Size: 485x365x365mm

P-trap:180mm

## YJ-3380

Floor Standing Toilet

Flushing system:Rimless

Size: 560x360x400mm

Two Piece Toilet Flushing system:Rimless

Size: 605x370x800mm S-trap:100/250mm P-trap:180mm

Wall-hung Toilet

Flushing system:Rimless

Size: 485x365x365mm

P-trap:180mm

YJ-3381

Floor Standing Toilet Flushing system:Rimless

Size: 560x360x400mm

Two Piece Toilet

Flushing system:Rimless

Size: 640x370x800mm S-trap:100/250mm