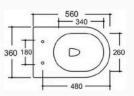

## YJ-3380

Floor Standing Toilet

Flushing system:Rimless

Size: 560x360x400mm

Two Piece Toilet Flushing system:Rimless

Size: 605x370x800mm S-trap:100/250mm P-trap:180mm

Wall-hung Toilet

Flushing system:Rimless

Size: 485x365x365mm

P-trap:180mm

YJ-3381

Floor Standing Toilet Flushing system:Rimless

Size: 560x360x400mm

Two Piece Toilet

Flushing system:Rimless

Size: 640x370x800mm S-trap:100/250mm