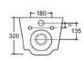

#### YJ-2381 Matte Black

Wall-hung Toilet Flushing system:Rimless Size: 485x365x365mm P-trap:180mm

#### YJ-2381 Marble

Wall-hung Toilet Flushing system:Rimless Size: 485x365x365mm P-trap:180mm

### YJ-2381 Matte Black

Wall-hung Toilet Flushing system:Rimless Size: 485x365x365mm P-trap:180mm

### YJ-2381 Marble

Wall-hung Toilet Flushing system:Rimless Size: 485x365x365mm P-trap:180mm