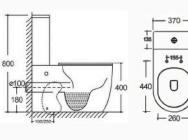

# YJ-8303D

Two Piece Toilet
Flushing system:Rimless
Size: 640x370x810mm
S-trap:100/250mm
P-trap:180mm

Wall-hung Toilet

Flushing system:Rimless

Size: 520x340x370mm

P-trap:180mm

YJ-3303

Floor Standing Toilet Flushing system:Rimless Size: 560x345x400mm