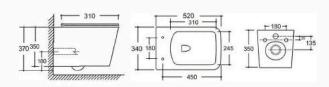

#### YJ-2381 Matte Black

Wall-hung Toilet Flushing system:Rimless Size: 485x365x365mm P-trap:180mm

#### YJ-2381 Marble

Wall-hung Toilet Flushing system:Rimless Size: 485x365x365mm P-trap:180mm

### YJ-2381 Matte Black

Wall-hung Toilet Flushing system:Rimless Size: 485x365x365mm P-trap:180mm

### YJ-2381 Marble

Wall-hung Toilet Flushing system:Rimless Size: 485x365x365mm P-trap:180mm