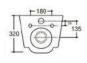

# YJ-8303D

Two Piece Toilet
Flushing system:Rimless
Size: 640x370x810mm
S-trap:100/250mm
P-trap:180mm

Wall-hung Toilet

Flushing system:Rimless

Size: 520x340x370mm

P-trap:180mm

YJ-3303

Floor Standing Toilet Flushing system:Rimless Size: 560x345x400mm