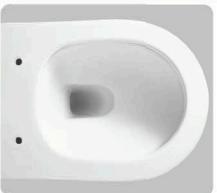

# YJ-8303D

Two Piece Toilet
Flushing system:Rimless
Size: 640x370x810mm
S-trap:100/250mm
P-trap:180mm

Wall-hung Toilet

Flushing system:Rimless

Size: 520x340x370mm

P-trap:180mm

YJ-3303

Floor Standing Toilet Flushing system:Rimless Size: 560x345x400mm

Two Piece Toilet

Flushing system:Rimless

Size: 605x370x800mm S-trap:100/250mm

Wall-hung Toilet

Flushing system: Rimless

Size: 485x365x365mm

P-trap:180mm

## YJ-3380

Floor Standing Toilet

Flushing system:Rimless

Size: 560x360x400mm

Two Piece Toilet Flushing system:Rimless

Size: 605x370x800mm S-trap:100/250mm P-trap:180mm

Wall-hung Toilet

Flushing system:Rimless

Size: 485x365x365mm

P-trap:180mm

YJ-3381

Floor Standing Toilet Flushing system:Rimless

Size: 560x360x400mm

Two Piece Toilet

Flushing system:Rimless

Size: 640x370x800mm S-trap:100/250mm

#### YJ-2381 Matte Black

Wall-hung Toilet Flushing system:Rimless Size: 485x365x365mm P-trap:180mm

#### YJ-2381 Marble

Wall-hung Toilet Flushing system:Rimless Size: 485x365x365mm P-trap:180mm

### YJ-2381 Matte Black

Wall-hung Toilet Flushing system:Rimless Size: 485x365x365mm P-trap:180mm

### YJ-2381 Marble

Wall-hung Toilet Flushing system:Rimless Size: 485x365x365mm P-trap:180mm