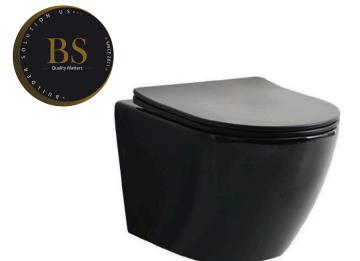

#### YJ-2381 Matte Black

Wall-hung Toilet Flushing system:Rimless Size: 485x365x365mm P-trap:180mm

### YJ-2381 Matte Black

Wall-hung Toilet Flushing system:Rimless Size: 485x365x365mm P-trap:180mm