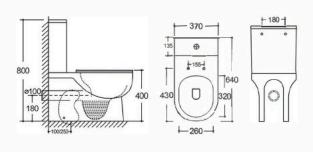

# YJ-8303D

Two Piece Toilet
Flushing system:Rimless
Size: 640x370x810mm
S-trap:100/250mm
P-trap:180mm

Wall-hung Toilet

Flushing system:Rimless

Size: 520x340x370mm

P-trap:180mm

YJ-3303

Floor Standing Toilet Flushing system:Rimless Size: 560x345x400mm