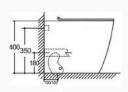

# YJ-8303D

Two Piece Toilet
Flushing system:Rimless
Size: 640x370x810mm
S-trap:100/250mm
P-trap:180mm

Wall-hung Toilet

Flushing system:Rimless

Size: 520x340x370mm

P-trap:180mm

YJ-3303

Floor Standing Toilet Flushing system:Rimless Size: 560x345x400mm

Two Piece Toilet

Flushing system:Rimless

Size: 605x370x800mm S-trap:100/250mm

Wall-hung Toilet

Flushing system: Rimless

Size: 485x365x365mm

P-trap:180mm

## YJ-3380

Floor Standing Toilet

Flushing system:Rimless

Size: 560x360x400mm

Two Piece Toilet Flushing system:Rimless

Size: 605x370x800mm S-trap:100/250mm P-trap:180mm

Wall-hung Toilet

Flushing system:Rimless

Size: 485x365x365mm

P-trap:180mm

YJ-3381

Floor Standing Toilet Flushing system:Rimless

Size: 560x360x400mm

Two Piece Toilet

Flushing system:Rimless

Size: 640x370x800mm S-trap:100/250mm

#### YJ-2381 Matte Black

Wall-hung Toilet Flushing system:Rimless Size: 485x365x365mm P-trap:180mm

#### YJ-2381 Marble

Wall-hung Toilet Flushing system:Rimless Size: 485x365x365mm P-trap:180mm

### YJ-2381 Matte Black

Wall-hung Toilet Flushing system:Rimless Size: 485x365x365mm P-trap:180mm

### YJ-2381 Marble

Wall-hung Toilet Flushing system:Rimless Size: 485x365x365mm P-trap:180mm