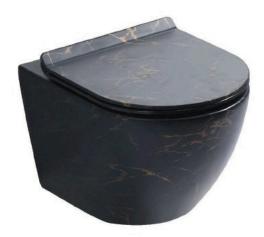

#### YJ-2381 Marble

Wall-hung Toilet Flushing system:Rimless Size: 485x365x365mm P-trap:180mm

### YJ-2381 Marble

Wall-hung Toilet Flushing system:Rimless Size: 485x365x365mm P-trap:180mm