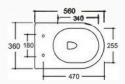

## YJ-3380

Floor Standing Toilet

Flushing system:Rimless

Size: 560x360x400mm

Two Piece Toilet Flushing system:Rimless

Size: 605x370x800mm S-trap:100/250mm P-trap:180mm

Wall-hung Toilet

Flushing system:Rimless

Size: 485x365x365mm

P-trap:180mm

YJ-3381

Floor Standing Toilet Flushing system:Rimless

Size: 560x360x400mm

Two Piece Toilet

Flushing system:Rimless

Size: 640x370x800mm S-trap:100/250mm