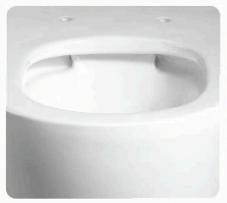

#### YJ-2381 Matte Black

Wall-hung Toilet Flushing system:Rimless Size: 485x365x365mm P-trap:180mm

#### YJ-2381 Marble

Wall-hung Toilet Flushing system:Rimless Size: 485x365x365mm P-trap:180mm

### YJ-2381 Matte Black

Wall-hung Toilet Flushing system:Rimless Size: 485x365x365mm P-trap:180mm

### YJ-2381 Marble

Wall-hung Toilet Flushing system:Rimless Size: 485x365x365mm P-trap:180mm