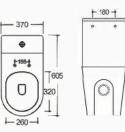

Two Piece Toilet

Flushing system:Rimless

Size: 605x370x800mm S-trap:100/250mm

Wall-hung Toilet

Flushing system: Rimless

Size: 485x365x365mm

P-trap:180mm