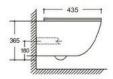

Two Piece Toilet

Flushing system:Rimless

Size: 605x370x800mm S-trap:100/250mm

Wall-hung Toilet

Flushing system: Rimless

Size: 485x365x365mm

P-trap:180mm

## YJ-3380

Floor Standing Toilet

Flushing system:Rimless

Size: 560x360x400mm

Two Piece Toilet Flushing system:Rimless

Size: 605x370x800mm S-trap:100/250mm P-trap:180mm

Wall-hung Toilet

Flushing system:Rimless

Size: 485x365x365mm

P-trap:180mm

YJ-3381

Floor Standing Toilet Flushing system:Rimless

Size: 560x360x400mm

Two Piece Toilet

Flushing system:Rimless

Size: 640x370x800mm S-trap:100/250mm