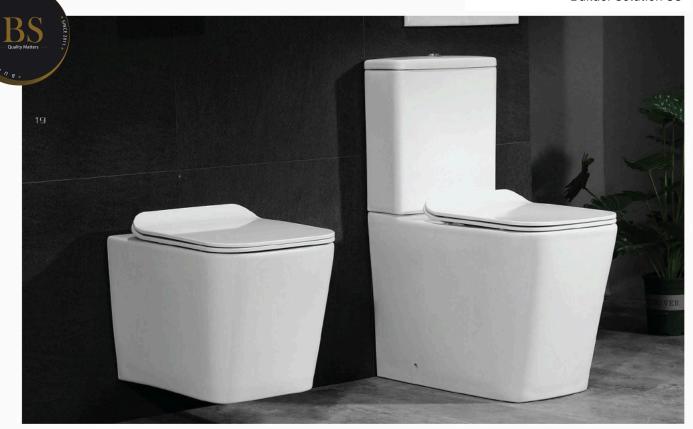

# YJ-8303D

Two Piece Toilet
Flushing system:Rimless
Size: 640x370x810mm
S-trap:100/250mm
P-trap:180mm

Wall-hung Toilet

Flushing system:Rimless

Size: 520x340x370mm

P-trap:180mm

YJ-3303

Floor Standing Toilet Flushing system:Rimless Size: 560x345x400mm