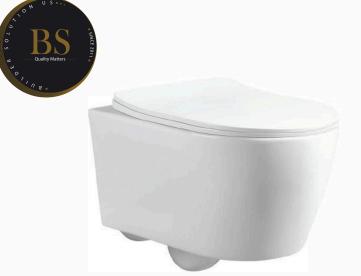

# YJ-8303D

Two Piece Toilet
Flushing system:Rimless
Size: 640x370x810mm
S-trap:100/250mm
P-trap:180mm

Wall-hung Toilet

Flushing system:Rimless

Size: 520x340x370mm

P-trap:180mm

YJ-3303

Floor Standing Toilet Flushing system:Rimless Size: 560x345x400mm