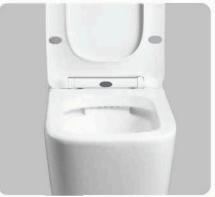

# YJ-8303D

Two Piece Toilet
Flushing system:Rimless
Size: 640x370x810mm
S-trap:100/250mm
P-trap:180mm

Wall-hung Toilet

Flushing system:Rimless

Size: 520x340x370mm

P-trap:180mm

YJ-3303

Floor Standing Toilet Flushing system:Rimless Size: 560x345x400mm

Two Piece Toilet

Flushing system:Rimless

Size: 605x370x800mm S-trap:100/250mm

Wall-hung Toilet

Flushing system: Rimless

Size: 485x365x365mm

P-trap:180mm

## YJ-3380

Floor Standing Toilet

Flushing system:Rimless

Size: 560x360x400mm

Two Piece Toilet Flushing system:Rimless

Size: 605x370x800mm S-trap:100/250mm P-trap:180mm

Wall-hung Toilet

Flushing system:Rimless

Size: 485x365x365mm

P-trap:180mm

YJ-3381

Floor Standing Toilet Flushing system:Rimless

Size: 560x360x400mm

Two Piece Toilet

Flushing system:Rimless

Size: 640x370x800mm S-trap:100/250mm