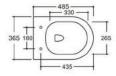

Two Piece Toilet

Flushing system:Rimless

Size: 605x370x800mm S-trap:100/250mm

Wall-hung Toilet

Flushing system: Rimless

Size: 485x365x365mm

P-trap:180mm

Size: 485x365x365mm

P-trap:180mm

YJ-3381

Floor Standing Toilet Flushing system:Rimless

Size: 560x360x400mm

Two Piece Toilet

Flushing system:Rimless

Size: 640x370x800mm S-trap:100/250mm

#### YJ-2381 Matte Black

Wall-hung Toilet Flushing system:Rimless Size: 485x365x365mm P-trap:180mm

#### YJ-2381 Marble

Wall-hung Toilet Flushing system:Rimless Size: 485x365x365mm P-trap:180mm

### YJ-2381 Matte Black

Wall-hung Toilet Flushing system:Rimless Size: 485x365x365mm P-trap:180mm

### YJ-2381 Marble

Wall-hung Toilet Flushing system:Rimless Size: 485x365x365mm P-trap:180mm