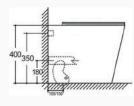

# YJ-8303D

Two Piece Toilet
Flushing system:Rimless
Size: 640x370x810mm
S-trap:100/250mm
P-trap:180mm

Wall-hung Toilet

Flushing system:Rimless

Size: 520x340x370mm

P-trap:180mm

YJ-3303

Floor Standing Toilet Flushing system:Rimless Size: 560x345x400mm

Two Piece Toilet

Flushing system:Rimless

Size: 605x370x800mm S-trap:100/250mm

Wall-hung Toilet

Flushing system: Rimless

Size: 485x365x365mm

P-trap:180mm

## YJ-3380

Floor Standing Toilet

Flushing system:Rimless

Size: 560x360x400mm

Two Piece Toilet Flushing system:Rimless

Size: 605x370x800mm S-trap:100/250mm P-trap:180mm

Wall-hung Toilet

Flushing system:Rimless

Size: 485x365x365mm

P-trap:180mm

YJ-3381

Floor Standing Toilet Flushing system:Rimless

Size: 560x360x400mm

Two Piece Toilet

Flushing system:Rimless

Size: 640x370x800mm S-trap:100/250mm

#### YJ-2381 Matte Black

Wall-hung Toilet Flushing system:Rimless Size: 485x365x365mm P-trap:180mm

#### YJ-2381 Marble

Wall-hung Toilet Flushing system:Rimless Size: 485x365x365mm P-trap:180mm

### YJ-2381 Matte Black

Wall-hung Toilet Flushing system:Rimless Size: 485x365x365mm P-trap:180mm

### YJ-2381 Marble

Wall-hung Toilet Flushing system:Rimless Size: 485x365x365mm P-trap:180mm