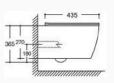

Two Piece Toilet

Flushing system:Rimless

Size: 605x370x800mm S-trap:100/250mm

Wall-hung Toilet

Flushing system: Rimless

Size: 485x365x365mm

P-trap:180mm

Size: 485x365x365mm

P-trap:180mm

YJ-3381

Floor Standing Toilet Flushing system:Rimless

Size: 560x360x400mm

Two Piece Toilet

Flushing system:Rimless

Size: 640x370x800mm S-trap:100/250mm