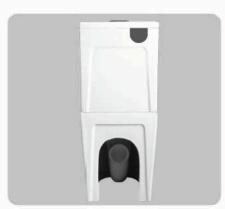

#### YJ-2381 Matte Black

Wall-hung Toilet Flushing system:Rimless Size: 485x365x365mm P-trap:180mm

#### YJ-2381 Marble

Wall-hung Toilet Flushing system:Rimless Size: 485x365x365mm P-trap:180mm

### YJ-2381 Matte Black

Wall-hung Toilet Flushing system:Rimless Size: 485x365x365mm P-trap:180mm

### YJ-2381 Marble

Wall-hung Toilet Flushing system:Rimless Size: 485x365x365mm P-trap:180mm