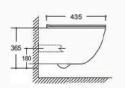

Two Piece Toilet

Flushing system:Rimless

Size: 605x370x800mm S-trap:100/250mm

Wall-hung Toilet

Flushing system: Rimless

Size: 485x365x365mm

P-trap:180mm

Size: 485x365x365mm

P-trap:180mm

YJ-3381

Floor Standing Toilet Flushing system:Rimless

Size: 560x360x400mm

Two Piece Toilet

Flushing system:Rimless

Size: 640x370x800mm S-trap:100/250mm