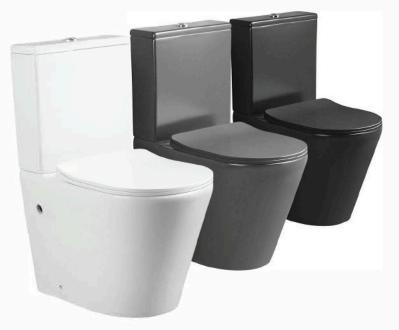

#### YJ-2381 Matte Black

Wall-hung Toilet Flushing system:Rimless Size: 485x365x365mm P-trap:180mm

#### YJ-2381 Marble

Wall-hung Toilet Flushing system:Rimless Size: 485x365x365mm P-trap:180mm

### YJ-2381 Matte Black

Wall-hung Toilet Flushing system:Rimless Size: 485x365x365mm P-trap:180mm

### YJ-2381 Marble

Wall-hung Toilet Flushing system:Rimless Size: 485x365x365mm P-trap:180mm