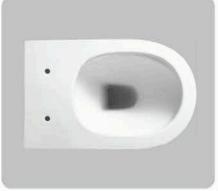

Two Piece Toilet

Flushing system:Rimless

Size: 605x370x800mm S-trap:100/250mm

Wall-hung Toilet

Flushing system: Rimless

Size: 485x365x365mm

P-trap:180mm

## YJ-3380

Floor Standing Toilet

Flushing system:Rimless

Size: 560x360x400mm

Two Piece Toilet Flushing system:Rimless

Size: 605x370x800mm S-trap:100/250mm P-trap:180mm

Wall-hung Toilet

Flushing system:Rimless

Size: 485x365x365mm

P-trap:180mm

YJ-3381

Floor Standing Toilet Flushing system:Rimless

Size: 560x360x400mm

Two Piece Toilet

Flushing system:Rimless

Size: 640x370x800mm S-trap:100/250mm