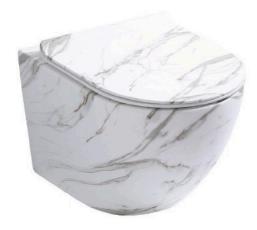

#### YJ-2381 Marble

Wall-hung Toilet Flushing system:Rimless Size: 485x365x365mm P-trap:180mm

### YJ-2381 Marble

Wall-hung Toilet Flushing system:Rimless Size: 485x365x365mm P-trap:180mm