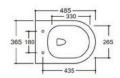

Two Piece Toilet

Flushing system:Rimless

Size: 605x370x800mm S-trap:100/250mm

Wall-hung Toilet

Flushing system: Rimless

Size: 485x365x365mm

P-trap:180mm

Size: 485x365x365mm

P-trap:180mm

YJ-3381

Floor Standing Toilet Flushing system:Rimless

Size: 560x360x400mm

Two Piece Toilet

Flushing system:Rimless

Size: 640x370x800mm S-trap:100/250mm