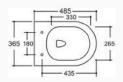

Two Piece Toilet

Flushing system:Rimless

Size: 605x370x800mm S-trap:100/250mm

Wall-hung Toilet

Flushing system: Rimless

Size: 485x365x365mm

P-trap:180mm

Size: 485x365x365mm

P-trap:180mm

YJ-3381

Floor Standing Toilet Flushing system:Rimless

Size: 560x360x400mm

Two Piece Toilet

Flushing system:Rimless

Size: 640x370x800mm S-trap:100/250mm