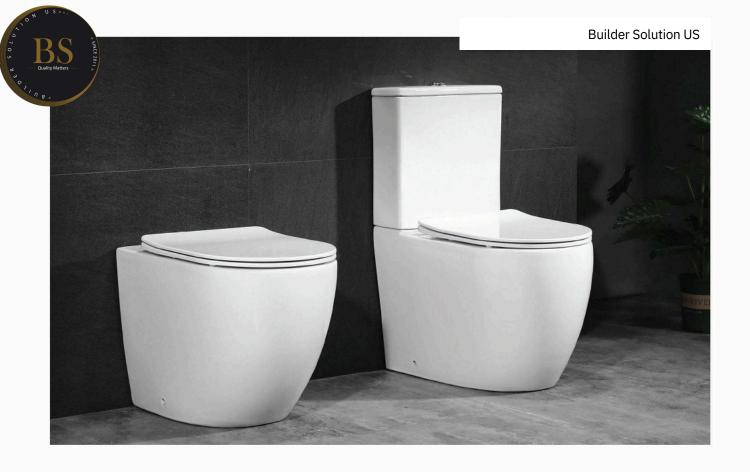

Two Piece Toilet

Flushing system:Rimless

Size: 605x370x800mm S-trap:100/250mm

Wall-hung Toilet

Flushing system: Rimless

Size: 485x365x365mm

P-trap:180mm

## YJ-3380

Floor Standing Toilet

Flushing system:Rimless

Size: 560x360x400mm

Two Piece Toilet Flushing system:Rimless

Size: 605x370x800mm S-trap:100/250mm P-trap:180mm

Wall-hung Toilet

Flushing system:Rimless