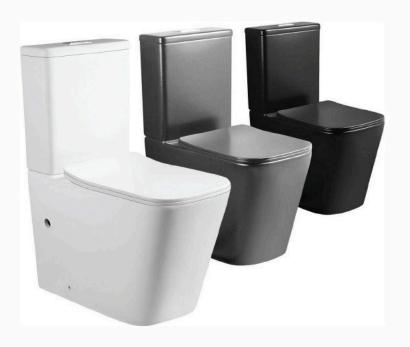

#### YJ-2381 Matte Black

Wall-hung Toilet Flushing system:Rimless Size: 485x365x365mm P-trap:180mm

#### YJ-2381 Marble

Wall-hung Toilet Flushing system:Rimless Size: 485x365x365mm P-trap:180mm

### YJ-2381 Matte Black

Wall-hung Toilet Flushing system:Rimless Size: 485x365x365mm P-trap:180mm

### YJ-2381 Marble

Wall-hung Toilet Flushing system:Rimless Size: 485x365x365mm P-trap:180mm