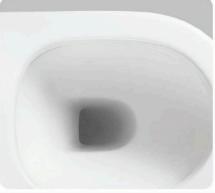

# YJ-8303D

Two Piece Toilet
Flushing system:Rimless
Size: 640x370x810mm
S-trap:100/250mm
P-trap:180mm

Wall-hung Toilet

Flushing system:Rimless

Size: 520x340x370mm

P-trap:180mm

YJ-3303

Floor Standing Toilet Flushing system:Rimless Size: 560x345x400mm