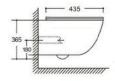

Two Piece Toilet

Flushing system:Rimless

Size: 605x370x800mm S-trap:100/250mm

Wall-hung Toilet

Flushing system: Rimless

Size: 485x365x365mm

P-trap:180mm

Size: 485x365x365mm

P-trap:180mm

YJ-3381

Floor Standing Toilet Flushing system:Rimless

Size: 560x360x400mm

Two Piece Toilet

Flushing system:Rimless

Size: 640x370x800mm S-trap:100/250mm