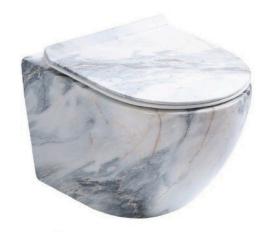

#### YJ-2381 Marble

Wall-hung Toilet Flushing system:Rimless Size: 485x365x365mm P-trap:180mm

### YJ-2381 Marble

Wall-hung Toilet Flushing system:Rimless Size: 485x365x365mm P-trap:180mm