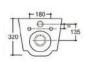

Two Piece Toilet

Flushing system:Rimless

Size: 605x370x800mm S-trap:100/250mm

Wall-hung Toilet

Flushing system: Rimless

Size: 485x365x365mm

P-trap:180mm

Size: 485x365x365mm

P-trap:180mm

YJ-3381

Floor Standing Toilet Flushing system:Rimless

Size: 560x360x400mm

Two Piece Toilet

Flushing system:Rimless

Size: 640x370x800mm S-trap:100/250mm

#### YJ-2381 Matte Black

Wall-hung Toilet Flushing system:Rimless Size: 485x365x365mm P-trap:180mm

#### YJ-2381 Marble

Wall-hung Toilet Flushing system:Rimless Size: 485x365x365mm P-trap:180mm

### YJ-2381 Matte Black

Wall-hung Toilet Flushing system:Rimless Size: 485x365x365mm P-trap:180mm

### YJ-2381 Marble

Wall-hung Toilet Flushing system:Rimless Size: 485x365x365mm P-trap:180mm