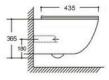

#### YJ-2381 Matte Black

Wall-hung Toilet Flushing system:Rimless Size: 485x365x365mm P-trap:180mm

#### YJ-2381 Marble

Wall-hung Toilet Flushing system:Rimless Size: 485x365x365mm P-trap:180mm

### YJ-2381 Matte Black

Wall-hung Toilet Flushing system:Rimless Size: 485x365x365mm P-trap:180mm

### YJ-2381 Marble

Wall-hung Toilet Flushing system:Rimless Size: 485x365x365mm P-trap:180mm