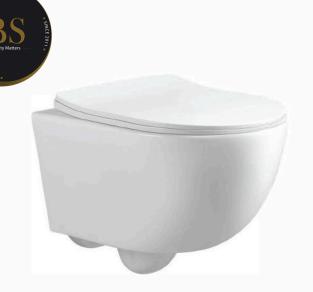

# YJ-8303D

Two Piece Toilet
Flushing system:Rimless
Size: 640x370x810mm
S-trap:100/250mm
P-trap:180mm

Wall-hung Toilet

Flushing system:Rimless

Size: 520x340x370mm

P-trap:180mm

YJ-3303

Floor Standing Toilet Flushing system:Rimless Size: 560x345x400mm

Two Piece Toilet

Flushing system:Rimless

Size: 605x370x800mm S-trap:100/250mm

Wall-hung Toilet

Flushing system: Rimless

Size: 485x365x365mm

P-trap:180mm

## YJ-3380

Floor Standing Toilet

Flushing system:Rimless

Size: 560x360x400mm

Two Piece Toilet Flushing system:Rimless

Size: 605x370x800mm S-trap:100/250mm P-trap:180mm

Wall-hung Toilet

Flushing system:Rimless

Size: 485x365x365mm

P-trap:180mm

YJ-3381

Floor Standing Toilet Flushing system:Rimless

Size: 560x360x400mm

Two Piece Toilet

Flushing system:Rimless

Size: 640x370x800mm S-trap:100/250mm

#### YJ-2381 Matte Black

Wall-hung Toilet Flushing system:Rimless Size: 485x365x365mm P-trap:180mm

#### YJ-2381 Marble

Wall-hung Toilet Flushing system:Rimless Size: 485x365x365mm P-trap:180mm

### YJ-2381 Matte Black

Wall-hung Toilet Flushing system:Rimless Size: 485x365x365mm P-trap:180mm

### YJ-2381 Marble

Wall-hung Toilet Flushing system:Rimless Size: 485x365x365mm P-trap:180mm