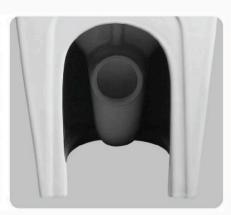

# YJ-8303D

Two Piece Toilet
Flushing system:Rimless
Size: 640x370x810mm
S-trap:100/250mm
P-trap:180mm

Wall-hung Toilet

Flushing system:Rimless

Size: 520x340x370mm

P-trap:180mm

YJ-3303

Floor Standing Toilet Flushing system:Rimless Size: 560x345x400mm