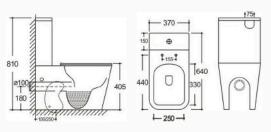

# YJ-8303D

Two Piece Toilet
Flushing system:Rimless
Size: 640x370x810mm
S-trap:100/250mm
P-trap:180mm

Wall-hung Toilet

Flushing system:Rimless

Size: 520x340x370mm

P-trap:180mm

YJ-3303

Floor Standing Toilet Flushing system:Rimless Size: 560x345x400mm