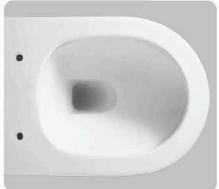

# YJ-8303D

Two Piece Toilet
Flushing system:Rimless
Size: 640x370x810mm
S-trap:100/250mm
P-trap:180mm

Wall-hung Toilet

Flushing system:Rimless

Size: 520x340x370mm

P-trap:180mm

YJ-3303

Floor Standing Toilet Flushing system:Rimless Size: 560x345x400mm

Two Piece Toilet

Flushing system:Rimless

Size: 605x370x800mm S-trap:100/250mm

Wall-hung Toilet

Flushing system: Rimless

Size: 485x365x365mm

P-trap:180mm

## YJ-3380

Floor Standing Toilet

Flushing system:Rimless

Size: 560x360x400mm

Two Piece Toilet Flushing system:Rimless

Size: 605x370x800mm S-trap:100/250mm P-trap:180mm

Wall-hung Toilet

Flushing system:Rimless

Size: 485x365x365mm

P-trap:180mm

YJ-3381

Floor Standing Toilet Flushing system:Rimless

Size: 560x360x400mm

Two Piece Toilet

Flushing system:Rimless

Size: 640x370x800mm S-trap:100/250mm

#### YJ-2381 Matte Black

Wall-hung Toilet Flushing system:Rimless Size: 485x365x365mm P-trap:180mm

#### YJ-2381 Marble

Wall-hung Toilet Flushing system:Rimless Size: 485x365x365mm P-trap:180mm

### YJ-2381 Matte Black

Wall-hung Toilet Flushing system:Rimless Size: 485x365x365mm P-trap:180mm

### YJ-2381 Marble

Wall-hung Toilet Flushing system:Rimless Size: 485x365x365mm P-trap:180mm