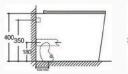

# YJ-8303D

Two Piece Toilet
Flushing system:Rimless
Size: 640x370x810mm
S-trap:100/250mm
P-trap:180mm

Wall-hung Toilet

Flushing system:Rimless

Size: 520x340x370mm

P-trap:180mm

YJ-3303

Floor Standing Toilet Flushing system:Rimless Size: 560x345x400mm