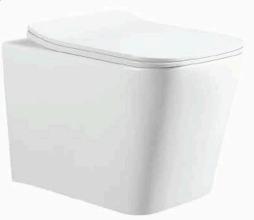

#### YJ-2381 Matte Black

Wall-hung Toilet Flushing system:Rimless Size: 485x365x365mm P-trap:180mm

#### YJ-2381 Marble

Wall-hung Toilet Flushing system:Rimless Size: 485x365x365mm P-trap:180mm

### YJ-2381 Matte Black

Wall-hung Toilet Flushing system:Rimless Size: 485x365x365mm P-trap:180mm

### YJ-2381 Marble

Wall-hung Toilet Flushing system:Rimless Size: 485x365x365mm P-trap:180mm