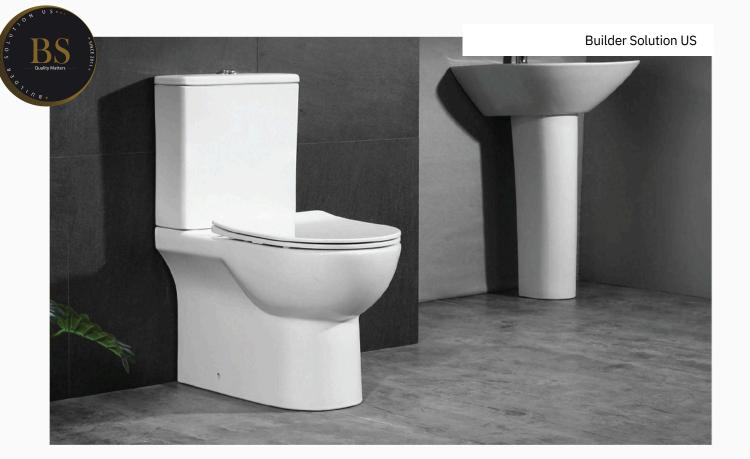

# YJ-8303D

Two Piece Toilet
Flushing system:Rimless
Size: 640x370x810mm
S-trap:100/250mm
P-trap:180mm

Wall-hung Toilet

Flushing system:Rimless

Size: 520x340x370mm

P-trap:180mm

YJ-3303

Floor Standing Toilet Flushing system:Rimless Size: 560x345x400mm