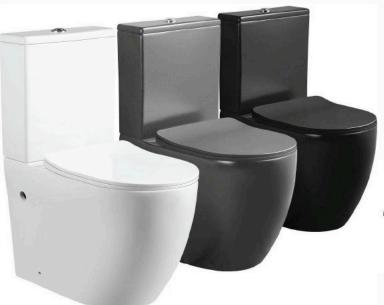

#### YJ-2381 Matte Black

Wall-hung Toilet Flushing system:Rimless Size: 485x365x365mm P-trap:180mm

#### YJ-2381 Marble

Wall-hung Toilet Flushing system:Rimless Size: 485x365x365mm P-trap:180mm

### YJ-2381 Matte Black

Wall-hung Toilet Flushing system:Rimless Size: 485x365x365mm P-trap:180mm

### YJ-2381 Marble

Wall-hung Toilet Flushing system:Rimless Size: 485x365x365mm P-trap:180mm