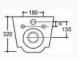

# YJ-8303D

Two Piece Toilet
Flushing system:Rimless
Size: 640x370x810mm
S-trap:100/250mm
P-trap:180mm

Wall-hung Toilet

Flushing system:Rimless

Size: 520x340x370mm

P-trap:180mm

YJ-3303

Floor Standing Toilet Flushing system:Rimless Size: 560x345x400mm

Two Piece Toilet

Flushing system:Rimless

Size: 605x370x800mm S-trap:100/250mm

Wall-hung Toilet

Flushing system: Rimless

Size: 485x365x365mm

P-trap:180mm

Size: 485x365x365mm

P-trap:180mm

YJ-3381

Floor Standing Toilet Flushing system:Rimless

Size: 560x360x400mm

Two Piece Toilet

Flushing system:Rimless

Size: 640x370x800mm S-trap:100/250mm