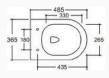

Two Piece Toilet

Flushing system:Rimless

Size: 605x370x800mm S-trap:100/250mm

Wall-hung Toilet

Flushing system: Rimless

Size: 485x365x365mm

P-trap:180mm

Size: 485x365x365mm

P-trap:180mm

YJ-3381

Floor Standing Toilet Flushing system:Rimless

Size: 560x360x400mm

Two Piece Toilet

Flushing system:Rimless

Size: 640x370x800mm S-trap:100/250mm