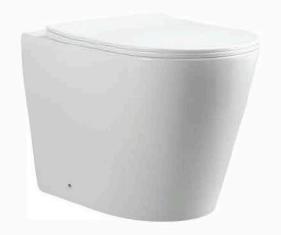

# YJ-8303D

Two Piece Toilet
Flushing system:Rimless
Size: 640x370x810mm
S-trap:100/250mm
P-trap:180mm

Wall-hung Toilet

Flushing system:Rimless

Size: 520x340x370mm

P-trap:180mm

YJ-3303

Floor Standing Toilet Flushing system:Rimless Size: 560x345x400mm

Two Piece Toilet

Flushing system:Rimless

Size: 605x370x800mm S-trap:100/250mm

Wall-hung Toilet

Flushing system: Rimless

Size: 485x365x365mm

P-trap:180mm

## YJ-3380

Floor Standing Toilet

Flushing system:Rimless

Size: 560x360x400mm

Two Piece Toilet Flushing system:Rimless

Size: 605x370x800mm S-trap:100/250mm P-trap:180mm

Wall-hung Toilet

Flushing system:Rimless

Size: 485x365x365mm

P-trap:180mm

YJ-3381

Floor Standing Toilet Flushing system:Rimless

Size: 560x360x400mm

Two Piece Toilet

Flushing system:Rimless

Size: 640x370x800mm S-trap:100/250mm