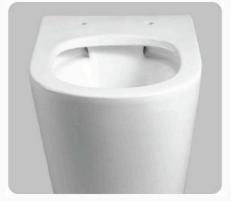

#### YJ-2381 Matte Black

Wall-hung Toilet Flushing system:Rimless Size: 485x365x365mm P-trap:180mm

#### YJ-2381 Marble

Wall-hung Toilet Flushing system:Rimless Size: 485x365x365mm P-trap:180mm

### YJ-2381 Matte Black

Wall-hung Toilet Flushing system:Rimless Size: 485x365x365mm P-trap:180mm

### YJ-2381 Marble

Wall-hung Toilet Flushing system:Rimless Size: 485x365x365mm P-trap:180mm