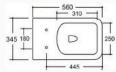

# YJ-8303D

Two Piece Toilet
Flushing system:Rimless
Size: 640x370x810mm
S-trap:100/250mm
P-trap:180mm

Wall-hung Toilet

Flushing system:Rimless

Size: 520x340x370mm

P-trap:180mm

YJ-3303

Floor Standing Toilet Flushing system:Rimless Size: 560x345x400mm