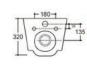

#### YJ-2381 Matte Black

Wall-hung Toilet Flushing system:Rimless Size: 485x365x365mm P-trap:180mm

#### YJ-2381 Marble

Wall-hung Toilet Flushing system:Rimless Size: 485x365x365mm P-trap:180mm

### YJ-2381 Matte Black

Wall-hung Toilet Flushing system:Rimless Size: 485x365x365mm P-trap:180mm

### YJ-2381 Marble

Wall-hung Toilet Flushing system:Rimless Size: 485x365x365mm P-trap:180mm