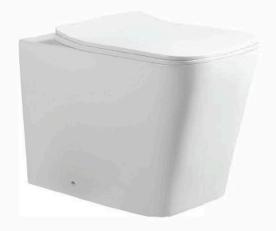

# YJ-8303D

Two Piece Toilet
Flushing system:Rimless
Size: 640x370x810mm
S-trap:100/250mm
P-trap:180mm

Wall-hung Toilet

Flushing system:Rimless

Size: 520x340x370mm

P-trap:180mm

YJ-3303

Floor Standing Toilet Flushing system:Rimless Size: 560x345x400mm

Two Piece Toilet

Flushing system:Rimless

Size: 605x370x800mm S-trap:100/250mm

Wall-hung Toilet

Flushing system: Rimless

Size: 485x365x365mm

P-trap:180mm