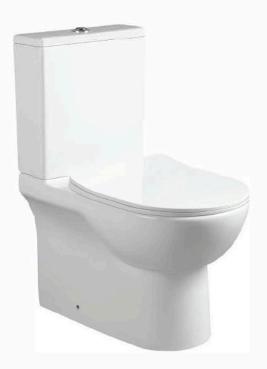

# YJ-8303D

Two Piece Toilet
Flushing system:Rimless
Size: 640x370x810mm
S-trap:100/250mm
P-trap:180mm

Wall-hung Toilet

Flushing system:Rimless

Size: 520x340x370mm

P-trap:180mm

YJ-3303

Floor Standing Toilet Flushing system:Rimless Size: 560x345x400mm