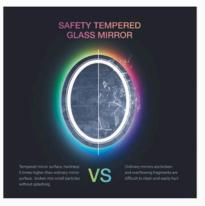

## LED BATHROOM MIRROR





#### RGB LED INTELLIGENT LIGHT MIRROR CUSTOMIZATION

FRAMELESS DESIGN SERIES

#### MODEI:L052ACRGB

SIZE:

20°x28° 24°x32° 24°x36° 24°x40° 28°x36° 36°x36° 32°x40° 32°x48° 36°x48° 30°x55° 28°x60° 36°x60° 32°x72° 36°x72° 36°x78° 32°x84° 36°x94°

















#### **RGB LED INTELLIGENT** LIGHT MIRROR **CUSTOMIZATION**

FRAMELESS DESIGN SERIES



SIZE:

20'x28' 24'x32' 24'x36' 24'x40' 28'x36' 36'x36' 32'x40' 32'x48' 36'x48' 30'x55' 28'x60' 36'x60' 32'x72' 36'x72' 36'x78' 32'x84'



















## **RGB LED INTELLIGENT** LIGHT MIRROR CUSTOMIZATION FRAMELESS DESIGN SERIES

MODEI:L050ACRGB 20'x28' 24'x32' ' 28'x36'















### **RGB LED INTELLIGENT** LIGHT MIRROR CUSTOMIZATION FRAMELESS DESIGN SERIES

MODEI:L040ACRGB 24'x24' 28'x28' 32'x32'















## **LED INTELLIGENT** LIGHT MIRROR CUSTOMIZATION

FRAMELESS DESIGN SERIES

#### MODEI:L001AC

SIZE:

20"x28" 24"x32" 24"x36" 24"x40" 28"x36" 36"x36" 32"x40" 32"x48" 36'x48' 30'x55' 28'x60' 36'x60' 32'x72' 36'x72' 36'x78' 32'x84'















LED INTELLIGENT LIGHT MIRROR CUSTOMIZATION FRAMELESS DESIGN SERIES

MODEI:L001AC10080 SIZE:32"x48" LED INTELLIGENT LIGHT MIRROR CUSTOMIZATION FRAMELESS DESIGN SERIES

MODEI:L001AC12090 SIZE:36"x48"



019 Builder Solution US 020

## **LED INTELLIGENT** LIGHT MIRROR CUSTOMIZATION FRAMELESS DESIGN SERIES

MODEI:L001AC18181 SIZE:36"x72"

# LED INTELLIGENT LIGHT MIRROR CUSTOMIZATION FRAMELESS DESIGN SERIES

MODEI:L