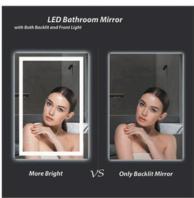

2° 36°x72° 36°x78° 32°x84° 36°x94°

















#### **RGB LED INTELLIGENT** LIGHT MIRROR **CUSTOMIZATION**

FRAMELESS DESIGN SERIES



SIZE:

20'x28' 24'x32' 24'x36' 24'x40' 28'x36' 36'x36' 32'x40' 32'x48' 36'x48' 30'x55' 28'x60' 36'x60' 32'x72' 36'x72' 36'x78' 32'x84'



















## **RGB LED INTELLIGENT** LIGHT MIRROR CUSTOMIZATION FRAMELESS DESIGN SERIES

MODEI:L050ACRGB 20'x28' 24'x32' ' 28'x36'















### **RGB LED INTELLIGENT** LIGHT MIRROR CUSTOMIZATION FRAMELESS DESIGN SERIES

MODEI:L040ACRGB 24'x24' 28'x28' 32'x32'















## **LED INTELLIGENT** LIGHT MIRROR CUSTOMIZATION

FRAMELESS DESIGN SERIES

#### MODEI:L001AC

SIZE:

20"x28" 24"x32" 24"x36" 24"x40" 28"x36" 36"x36" 32"x40" 32"x48" 36'x48' 30'x55' 28'x60' 36'x60' 32'x72' 36'x72' 36'x78' 32'x84'















LED INTELLIGENT LIGHT MIRROR CUSTOMIZATION FRAMELESS DESIGN SERIES

MODEI:L001AC10080 SIZE:32"x48" LED INTELLIGENT LIGHT MIRROR CUSTOMIZATION FRAMELESS DESIGN SERIES

MODEI:L001AC12090 SIZE:36"x48"



019 Builder Solution US 020

## **LED INTELLIGENT** LIGHT MIRROR CUSTOMIZATION FRAMELESS DESIGN SERIES

MODEI:L001AC18181 SIZE:36"x72"

# LED INTELLIGENT LIGHT MIRROR CUSTOMIZATION FRAMELESS DESIGN SERIES

MODEI:L001AC24090 SIZE:36"x94"



### LED INTELLIGENT

LIGHT MIRROR CUSTOMIZATION FRAMELESS DESIGN SERIES

SIZE:24"x24" 32"x32"

LED INTELLIGENT LIGHT MIRROR CUSTOMIZATION FRAMELESS DESIGN SERIES

MODEI:L05A6080

SIZE:24"x32"





## **Wall Mirror** for Bathroom Black Metal

MODEI:B60/B76.2 SIZE:24"x24" 28"x28"









**Wall Mirror** for Bathroom Black Metal

MODEI:B

20'x30' 24