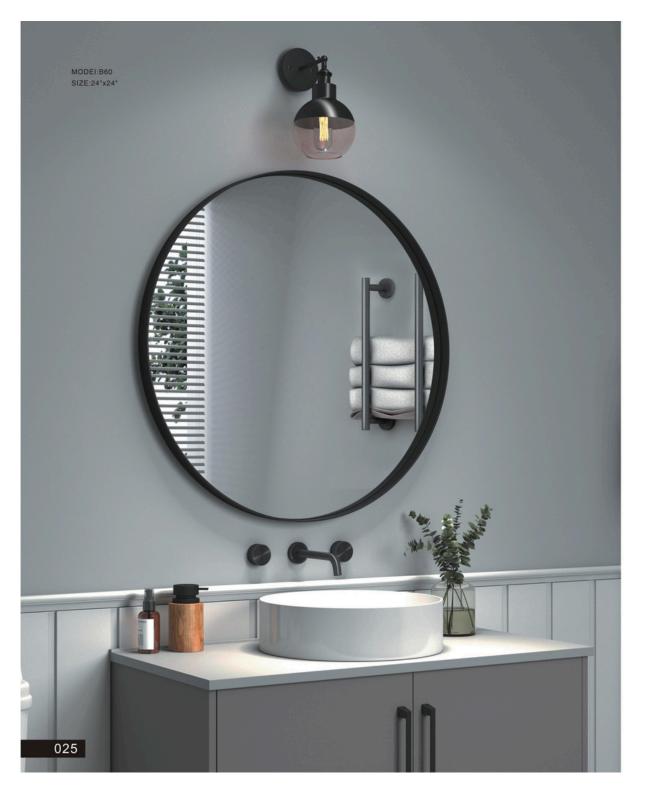

## **Wall Mirror** for Bathroom Black Metal

MODEI:B60/B76.2 SIZE:24"x24" 28"x28"

**Wall Mirror** for Bathroom Black Metal

MODEI:B

20'x30' 24'x36' 28'x36' 36'x36' 32'x40' 32'x48' 36'x48" 30'x55" 28'x60" 36'x60" 32'x72" 36'x72"