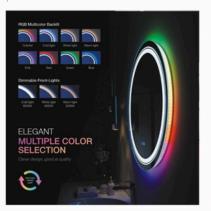

#### RGB LED INTELLIGENT LIGHT MIRROR CUSTOMIZATION

FRAMELESS DESIGN SERIES

#### **RGB LED INTELLIGENT** LIGHT MIRROR **CUSTOMIZATION**

FRAMELESS DESIGN SERIES

SIZE:

20'x28' 24'x32' 24'x36' 24'x40' 28'x36' 36'x36' 32'x40' 32'x48' 36'x48' 30'x55' 28'x60' 36'x60' 32'x72' 36'x72' 36'x78' 32'x84'