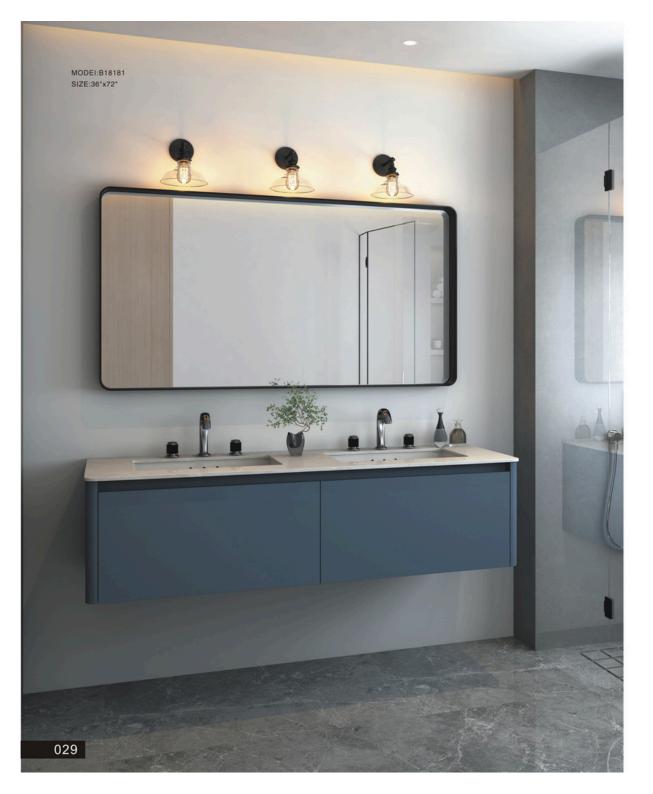

## **LED INTELLIGENT** LIGHT MIRROR CUSTOMIZATION FRAMELESS DESIGN SERIES

MODEI:L001AC18181 SIZE:36"x72"