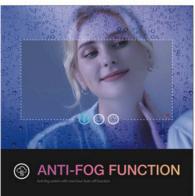

## LED BATHROOM MIRROR





#### RGB LED INTELLIGENT LIGHT MIRROR CUSTOMIZATION

FRAMELESS DESIGN SERIES

#### MODEI:L052ACRGB

SIZE:

20°x28° 24°x32° 24°x36° 24°x40° 28°x36° 36°x36° 32°x40° 32°x48° 36°x48° 30°x55° 28°x60° 36°x60° 32°x72° 36°x72° 36°x78° 32°x84° 36°x94°

















#### **RGB LED INTELLIGENT** LIGHT MIRROR **CUSTOMIZATION**

FRAMELESS DESIGN SERIES



SIZE:

20'x28' 24'x32' 24'x36' 24'x40' 28'x36' 36'x36' 32'x40' 32'x48' 36'x48' 30'x55' 28'x60' 36'x60' 32'x72' 36'x72' 36'x78' 32'x84'



















## **RGB LED INTELLIGENT** LIGHT MIRROR CUSTOMIZATION FRAMELESS DESIGN SERIES

MODEI:L050ACRGB 20'x28' 24'x32' ' 28'x36'















### **RGB LED INTELLIGENT** LIGHT MIRROR CUSTOMIZATION FRAMELESS DESIGN SERIES

MODEI:L040ACRGB 24'x24' 28'x28' 32'x32'















## **LED INTELLIGENT** LIGHT MIRROR CUSTOMIZATION

FRAMELESS DESIGN SERIES

#### MODEI:L001AC

SIZE:

20"x28" 24"x32" 24"x36" 24"x40" 28"x36" 36"x36" 32"x40" 32"x48" 36'x48' 30'x55' 28'x60' 36'x60' 32'x72' 36'x72' 36'x78' 32'x84'















LED INTELLIGENT LIGHT MIRROR CUS