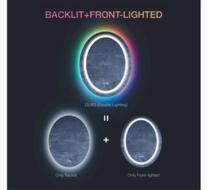

## LED BATHROOM MIRROR





#### RGB LED INTELLIGENT LIGHT MIRROR CUSTOMIZATION

FRAMELESS DESIGN SERIES

#### MODEI:L052ACRGB

SIZE:

20°x28° 24°x32° 24°x36° 24°x40° 28°x36° 36°x36° 32°x40° 32°x48° 36°x48° 30°x55° 28°x60° 36°x60° 32°x72° 36°x72° 36°x78° 32°x84° 36°x94°

















#### **RGB LED INTELLIGENT** LIGHT MIRROR **CUSTOMIZATION**

FRAMELESS DESIGN SERIES



SIZE:

20'x28' 24'x32' 24'x36' 24'x40' 28'x36' 36'x36' 32'x40' 32'x48' 36'x48' 30'x55' 28'x60' 36'x60' 32'x72' 36'x72' 36'x78' 32'x84'



















## **RGB LED INTELLIGENT** LIGHT MIRROR CUSTOMIZATION FRAMELESS DESIGN SERIES

MODEI:L050ACRGB 20'x28' 24'x32' ' 28'x36'















### **RGB LED INTELLIGENT** LIGHT MIRROR CUSTOMIZATION FRAMELESS DESIGN SERIES

MODEI:L040ACRGB 24'x24' 28'x28' 32'x32'















## **LED INTELLIGENT** LIGHT MIRROR CUSTOMIZATION

FRAMELESS DESIGN SERIES

#### MODEI:L001AC

SIZE:

20"x28" 24"x32" 24"x36" 24"x40" 28"x36" 36"x36" 32"x40" 32"x48" 36'x48' 30'x55' 28'x60' 36'x60' 32'x72' 36'x72' 36'x78' 32'x84'















LED INTELLIGENT LIGHT MIRROR CUSTOMIZATION FRAMELESS DESIGN SERIES

MODEI:L001AC10080 SIZE:32"x48" LED INTELLIGENT LIGHT MIRROR CUSTOMIZATION FRAMELESS DESIGN SERIES

MODEI:L001AC12090 SIZE:36"x48"



019 Builder Solution US 020

## **LED INTELLIGENT** LIGHT MIRROR CUSTOMIZATION FRAMELESS DESIGN SERIES

MODEI:L001AC18181 SIZE:36"x72"

# LED INTELLIGENT LIGHT MIRROR CUSTOMIZATION FRAMELESS DESIGN SERIES

MODEI:L00