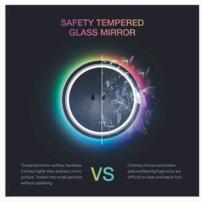

#### RGB LED INTELLIGENT LIGHT MIRROR CUSTOMIZATION

FRAMELESS DESIGN SERIES

#### **RGB LED INTELLIGENT** LIGHT MIRROR **CUSTOMIZATION**

FRAMELESS DESIGN SERIES

SIZE:

20'x28' 24'x32' 24'x36' 24'x40' 28'x36' 36'x36' 32'x40' 32'x48' 36'x48' 30'x55' 28'x60' 36'x60' 32'x72' 36'x72' 36'x78' 32'x84'