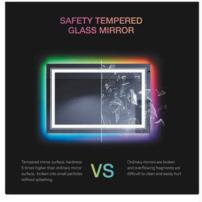

## LED BATHROOM MIRROR





#### RGB LED INTELLIGENT LIGHT MIRROR CUSTOMIZATION

FRAMELESS DESIGN SERIES

#### MODEI:L052ACRGB

SIZE:

20°x28° 24°x32° 24°x36° 24°x40° 28°x36° 36°x36° 32°x40° 32°x48° 36°x48° 30°x55° 28°x60° 36°x60° 32°x72° 36°x72° 36°x78° 32°x84° 36°x94°

















#### **RGB LED INTELLIGENT** LIGHT MIRROR **CUSTOMIZATION**

FRAMELESS DESIGN SERIES



SIZE:

20'x28' 24'x32' 24'x36' 24'x40' 28'x36' 36'x36' 32'x40' 32'x48' 36'x48' 30'x55' 28'x60' 36'x60' 32'x72' 36'x72' 36'x78' 32'x84'



















## **RGB LED INTELLIGENT** LIGHT MIRROR CUSTOMIZATION FRAMELESS DESIGN SERIES

MODEI:L050ACRGB 20'x28' 24'x32' ' 28'x36'















### **RGB LED INTELLIGENT** LIGHT MIRROR CUSTOMIZATION FRAMELESS DESIGN SERIES

MODEI:L040ACRGB 24'x24' 28'x28' 32'x32'















## **LED INTELLIGENT** LIGHT MIRROR CUSTOMIZATION

FRAMELESS DESIGN SERIES

#### MODEI:L001AC

SIZE:

20"x28" 24"x32" 24"x36" 24"x40" 28"x36" 36"x36" 32"x40" 32"x48" 36'x48' 30'x55' 28'x60' 36'x60' 32'x72' 36'x72' 36'x78' 32'x84'















LED INTELLIGENT LIGHT MIRROR CUSTOMIZATION FRAMELESS DESIGN SERIES

MODEI:L001AC10080 SIZE:32"x48" LED INTELLIGENT LIGHT MIRROR CUSTOMIZATION FRAMELESS DESIGN SERIES

MODEI:L001AC12090 SIZE:36"x48"



019 Builder Solution US 020

## **LED INTELLIGENT** LIGHT MIRROR CUSTOMIZ