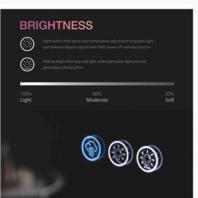

#### RGB LED INTELLIGENT LIGHT MIRROR CUSTOMIZATION

FRAMELESS DESIGN SERIES

#### **RGB LED INTELLIGENT** LIGHT MIRROR **CUSTOMIZATION**

FRAMELESS DESIGN SERIES

SIZE:

20'x28' 24'x32' 24'x36' 24'x40' 28'x36' 36'x36' 32'x40' 32'x48' 36'x48' 30'x55' 28'x60' 36'x60' 32'x72' 36'x72' 36'x78' 32'x84'