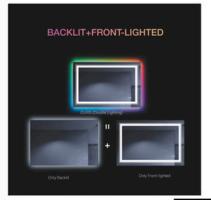

## LED BATHROOM MIRROR





#### RGB LED INTELLIGENT LIGHT MIRROR CUSTOMIZATION

FRAMELESS DESIGN SERIES

#### MODEI:L052ACRGB

SIZE:

20°x28° 24°x32° 24°x36° 24°x40° 28°x36° 36°x36° 32°x40° 32°x48° 36°x48° 30°x55° 28°x60° 36°x60° 32°x72° 36°x72° 36°x78° 32°x84° 36°x94°

















#### **RGB LED INTELLIGENT** LIGHT MIRROR **CUSTOMIZATION**

FRAMELESS DESIGN SERIES



SIZE:

20'x28' 24'x32' 24'x36' 24'x40' 28'x36' 36'x36' 32'x40' 32'x48' 36'x48' 30'x55' 28'x60' 36'x60' 32'x72' 36'x72' 36'x78' 32'x84'



















## **RGB LED INTELLIGENT** LIGHT MIRROR CUSTOMIZATION FRAMELESS DESIGN SERIES

MODEI:L050ACRGB 20'x28' 24'x32' ' 28'x36'















### **RGB LED INTELLIGENT** LIGHT MIRROR CUSTOMIZATION FRAMELESS DESIGN SERIES

MODEI:L040ACRGB 24'x24' 28'x28' 32'x32'















## **LED INTELLIGENT** LIGHT MIRROR CUSTOMIZATION

FRAMELESS DESIGN SERIES

#### MODEI:L001AC

SIZE:

20"x28" 24"x32" 24"x36" 24"x40" 28"x36" 36"x36" 32"x40" 32"x48" 36'x48' 30'x55' 28'x60' 36'x60' 32'x72' 36'x72' 36'x78' 32'x84'















LED INTELLIGENT LIGHT MIRROR CUSTOMIZATION FRAMELESS DESIGN SERIES

MODEI:L001AC10080 SIZE:32"x48" LED INTELLIGENT LIGHT MIRROR CUSTOMIZATION FRAMELESS DESIGN SERIES

MODEI:L001AC12090 SIZE:36"x48"



019 Builder Solution US 020

## **LED INTELLIGENT** LIGHT MIRROR CUSTOMIZAT