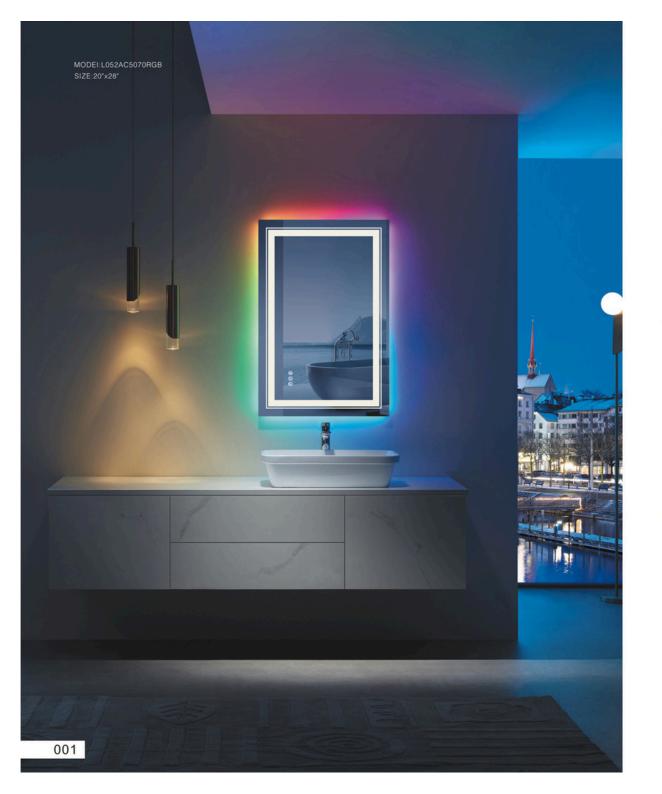

#### MODEI:L052ACRGB

SIZE:

20°x28° 24°x32° 24°x36° 24°x40° 28°x36° 36°x36° 32°x40° 32°x48° 36°x48° 30°x55° 28°x60° 36°x60° 32°x72° 36°x72° 36°x78° 32°x84° 36°x94°

#### **RGB LED INTELLIGENT** LIGHT MIRROR **CUSTOMIZATION**

FRAMELESS DESIGN SERIES

SIZE:

20'x28' 24'x32' 24'x36' 24'x40' 28'x36' 36'x36' 32'x40' 32'x48' 36'x48' 30'x55' 28'x60' 36'x60' 32'x72' 36'x72' 36'x78' 32'x84'