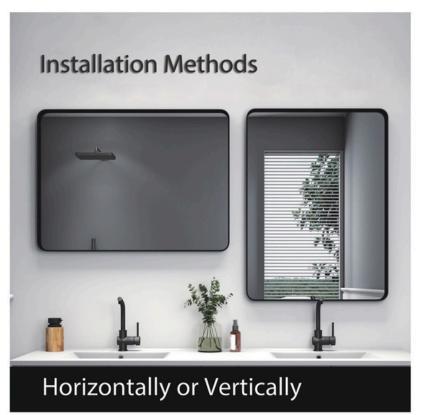

## **Wall Mirror** for Bathroom Black Metal

MODEI:B60/B76.2 SIZE:24"x24" 28"x28"

**Wall Mirror** for Bathroom Black Metal

MODEI:B

20'x30' 24'x36' 28'x36' 36'x36' 32'x40' 32'x48' 36'x48" 30'x55" 28'x60" 36'x60" 32'x72" 36'x72"