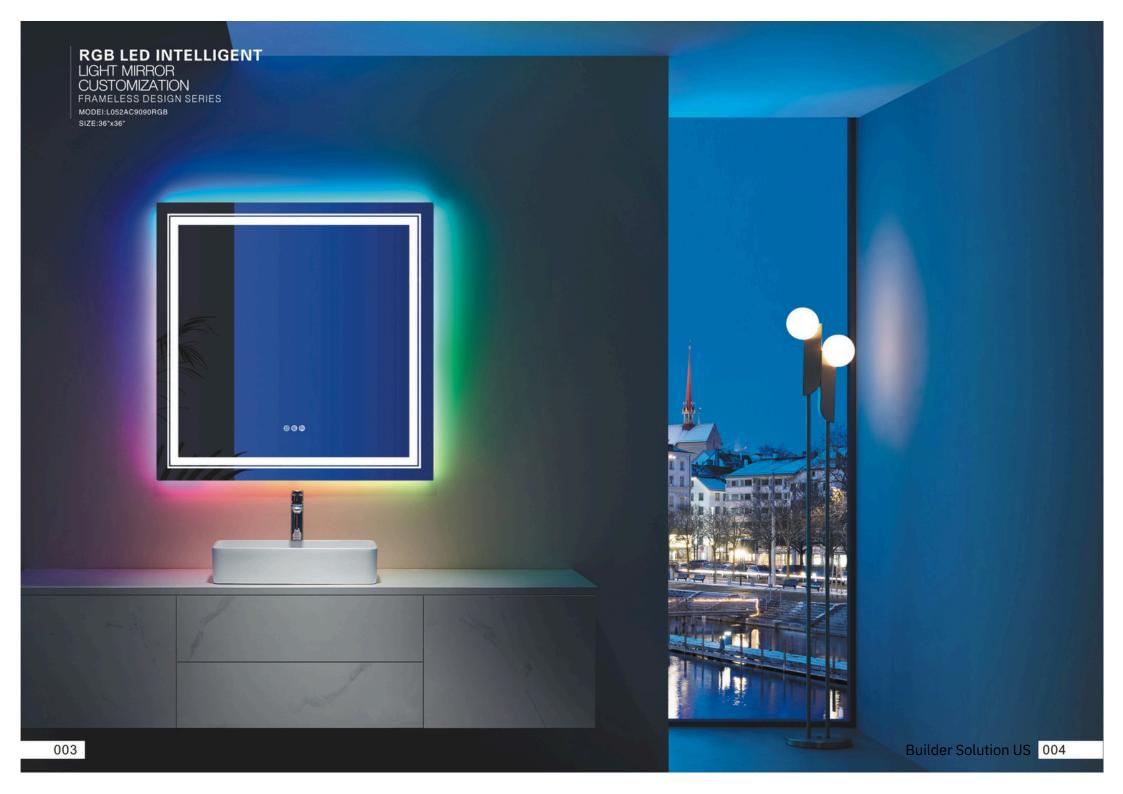

#### RGB LED INTELLIGENT LIGHT MIRROR CUSTOMIZATION

FRAMELESS DESIGN SERIES

#### MODEI:L052ACRGB

SIZE:

20°x28° 24°x32° 24°x36° 24°x40° 28°x36° 36°x36° 32°x40° 32°x48° 36°x48° 30°x55° 28°x60° 36°x60° 32°x72° 36°x72° 36°x78° 32°x84° 36°x94°