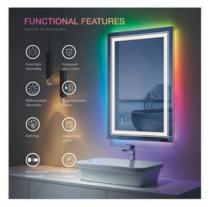

#### MODEI:L052ACRGB

SIZE:

20°x28° 24°x32° 24°x36° 24°x40° 28°x36° 36°x36° 32°x40° 32°x48° 36°x48° 30°x55° 28°x60° 36°x60° 32°x72° 36°x72° 36°x78° 32°x84° 36°x94°

#### **RGB LED INTELLIGENT** LIGHT MIRROR **CUSTOMIZATION**

FRAMELESS DESIGN SERIES

SIZE:

20'x28' 24'x32' 24'x36' 24'x40' 28'x36' 36'x36' 32'x40' 32'x48' 36'x48' 30'x55' 28'x60' 36'x60' 32'x72' 36'x72' 36'x78' 32'x84'