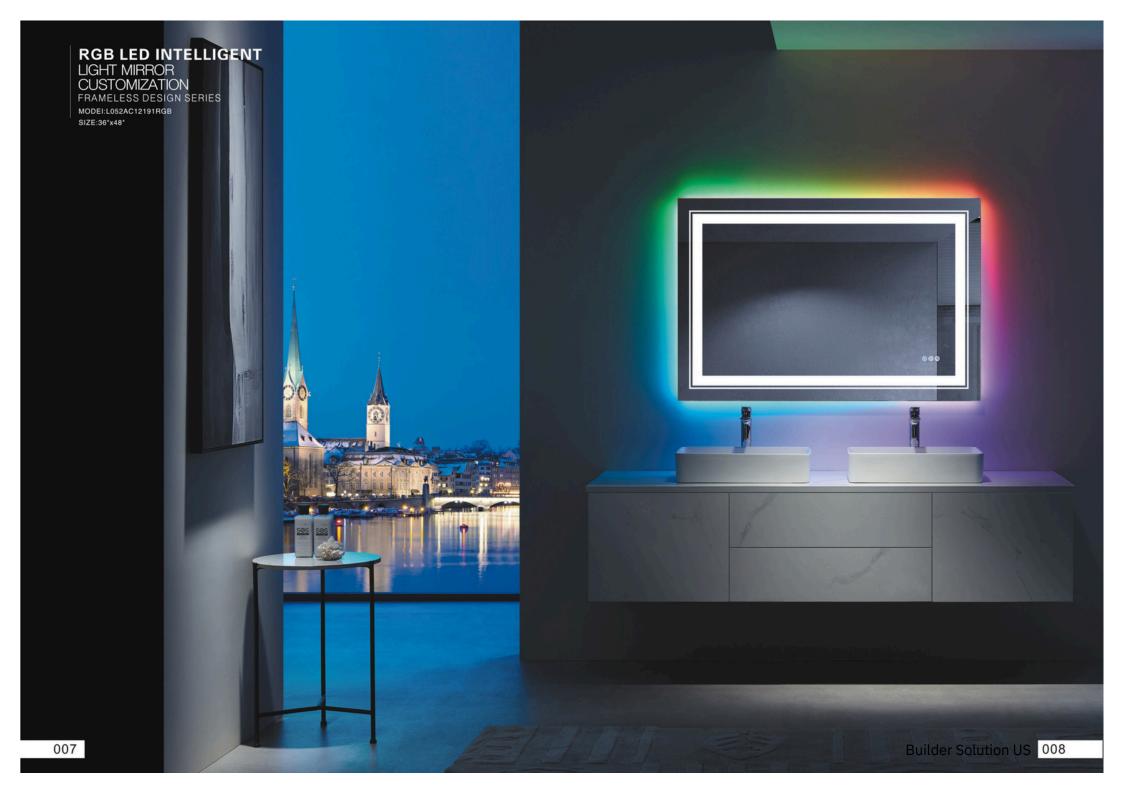

#### RGB LED INTELLIGENT LIGHT MIRROR CUSTOMIZATION

FRAMELESS DESIGN SERIES

#### MODEI:L052ACRGB

SIZE:

20°x28° 24°x32° 24°x36° 24°x40° 28°x36° 36°x36° 32°x40° 32°x48° 36°x48° 30°x55° 28°x60° 36°x60° 32°x72° 36°x72° 36°x78° 32°x84° 36°x94°