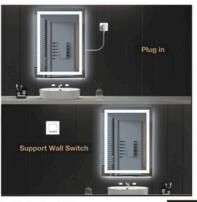

x72° 36°x78° 32°x84° 36°x94°

















#### **RGB LED INTELLIGENT** LIGHT MIRROR **CUSTOMIZATION**

FRAMELESS DESIGN SERIES



SIZE:

20'x28' 24'x32' 24'x36' 24'x40' 28'x36' 36'x36' 32'x40' 32'x48' 36'x48' 30'x55' 28'x60' 36'x60' 32'x72' 36'x72' 36'x78' 32'x84'



















## **RGB LED INTELLIGENT** LIGHT MIRROR CUSTOMIZATION FRAMELESS DESIGN SERIES

MODEI:L050ACRGB 20'x28' 24'x32' ' 28'x36'















### **RGB LED INTELLIGENT** LIGHT MIRROR CUSTOMIZATION FRAMELESS DESIGN SERIES

MODEI:L040ACRGB 24'x24' 28'x28' 32'x32'















## **LED INTELLIGENT** LIGHT MIRROR CUSTOMIZATION

FRAMELESS DESIGN SERIES

#### MODEI:L001AC

SIZE:

20"x28" 24"x32" 24"x36" 24"x40" 28"x36" 36"x36" 32"x40" 32"x48" 36'x48' 30'x55' 28'x60' 36'x60' 32'x72' 36'x72' 36'x78' 32'x84'















LED INTELLIGENT LIGHT MIRROR CUSTOMIZATION FRAMELESS DESIGN SERIES

MODEI:L001AC10080 SIZE:32"x48" LED INTELLIGENT LIGHT MIRROR CUSTOMIZATION FRAMELESS DESIGN SERIES

MODEI:L001AC12090 SIZE:36"x48"



019 Builder Solution US 020

## **LED INTELLIGENT** LIGHT MIRROR CUSTOMIZATION FRAMELESS DESIGN SERIES

MODEI:L001AC18181 SIZE:36"x72"

# LED INTELLIGENT LIGHT MIRROR CUSTOMIZATION FRAMELESS DESIGN SERIES

MODEI:L001AC24090 SIZE:36"x94"



### LED INTELLIGENT

LIGHT MIRROR CUSTOMIZATION FRAMELESS DESIGN SERIES

SIZE:24"x24" 32"x32"

LED INTELLIGENT LIGHT MIRROR CUSTOMIZATION FRAMELESS DESIGN SERIES

MODEI:L05A6080

SIZE:24"x32"





## **Wall Mirror** for Bathroom Black Metal

MODEI:B60/B76.2 SIZE:24"x24" 28"x28"









**Wall Mirror** for Bathroom Black Metal

MODEI:B

20'x30' 24'x36'