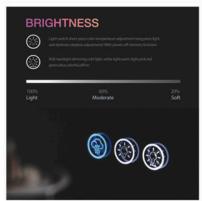

## LED BATHROOM MIRROR





#### RGB LED INTELLIGENT LIGHT MIRROR CUSTOMIZATION

FRAMELESS DESIGN SERIES

#### MODEI:L052ACRGB

SIZE:

20°x28° 24°x32° 24°x36° 24°x40° 28°x36° 36°x36° 32°x40° 32°x48° 36°x48° 30°x55° 28°x60° 36°x60° 32°x72° 36°x72° 36°x78° 32°x84° 36°x94°

















#### **RGB LED INTELLIGENT** LIGHT MIRROR **CUSTOMIZATION**

FRAMELESS DESIGN SERIES



SIZE:

20'x28' 24'x32' 24'x36' 24'x40' 28'x36' 36'x36' 32'x40' 32'x48' 36'x48' 30'x55' 28'x60' 36'x60' 32'x72' 36'x72' 36'x78' 32'x84'



















## **RGB LED INTELLIGENT** LIGHT MIRROR CUSTOMIZATION FRAMELESS DESIGN SERIES

MODEI:L050ACRGB 20'x28' 24'x32' ' 28'x36'















### **RGB LED INTELLIGENT** LIGHT MIRROR CUSTOMIZATION FRAMELESS DESIGN SERIES

MODEI:L040ACRGB 24'x24' 28'x28' 32'x32'















## **LED INTELLIGENT** LIGHT MIRROR CUSTOMIZATION

FRAMELESS DESIGN SERIES

#### MODEI:L001AC

SIZE:

20"x28" 24"x32" 24"x36" 24"x40" 28"x36" 36"x36" 32"x40" 32"x48" 36'x48' 30'x55' 28'x60' 36'x60' 32'x72' 36'x72' 36'x78' 32'x84'















LED INTELLIGENT LIGHT MIRROR CUSTOMIZATION FRAMELESS DESIGN SERIES

MODEI:L001AC10080 SIZE:32"x48" LED INTELLIGENT LIGHT MIRROR CUSTOMIZATION FRAMELESS DESIGN SERIES

MODEI:L001AC12090 SIZE:36"x48"



019 Builder Solution US 020

## **LED INTELLIGENT** LIGHT MIRROR CUST