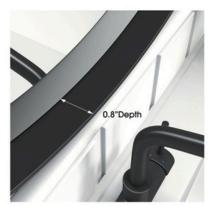

## **Wall Mirror** for Bathroom Black Metal

MODEI:B60/B76.2 SIZE:24"x24" 28"x28"

**Wall Mirror** for Bathroom Black Metal

MODEI:B

20'x30' 24'x36' 28'x36' 36'x36' 32'x40' 32'x48' 36'x48" 30'x55" 28'x60" 36'x60" 32'x72" 36'x72"