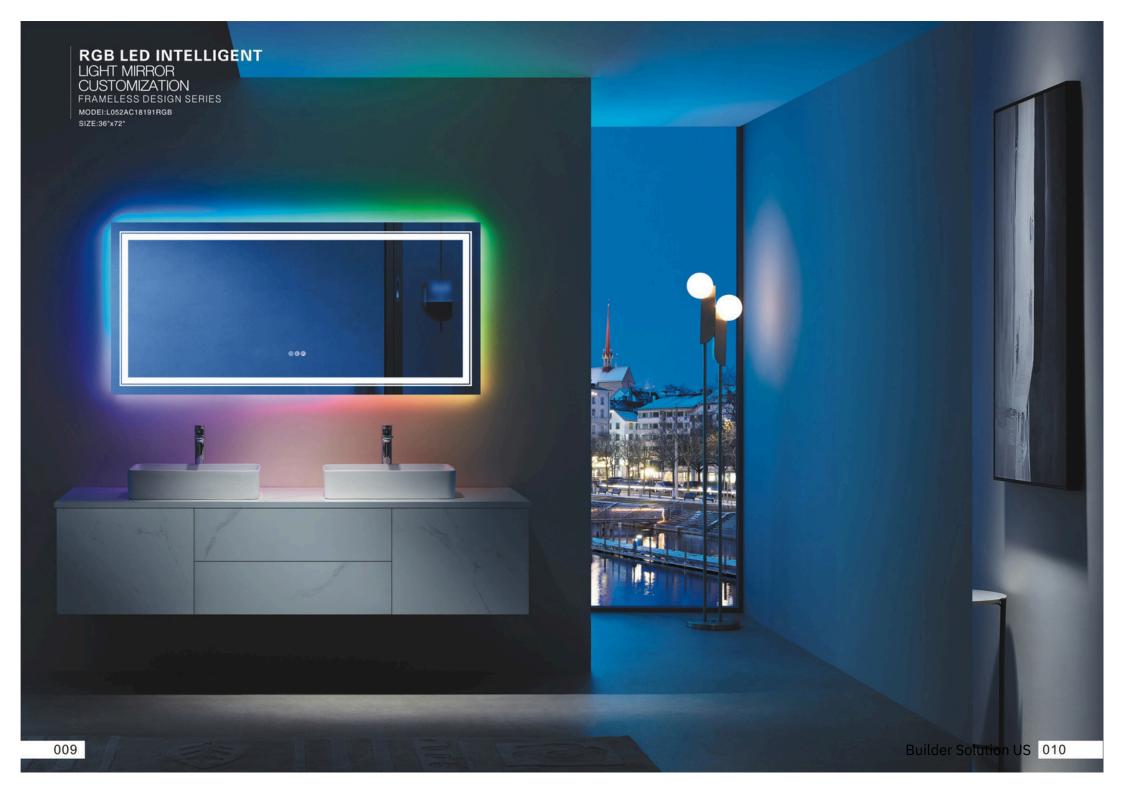

#### RGB LED INTELLIGENT LIGHT MIRROR CUSTOMIZATION

FRAMELESS DESIGN SERIES

#### MODEI:L052ACRGB

SIZE:

20°x28° 24°x32° 24°x36° 24°x40° 28°x36° 36°x36° 32°x40° 32°x48° 36°x48° 30°x55° 28°x60° 36°x60° 32°x72° 36°x72° 36°x78° 32°x84° 36°x94°