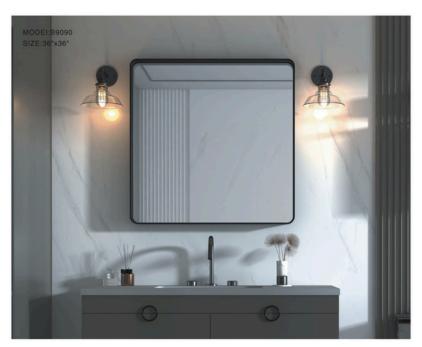

## **Wall Mirror** for Bathroom Black Metal

MODEI:B60/B76.2 SIZE:24"x24" 28"x28"

**Wall Mirror** for Bathroom Black Metal

MODEI:B

20'x30' 24'x36' 28'x36' 36'x36' 32'x40' 32'x48' 36'x48" 30'x55" 28'x60" 36'x60" 32'x72" 36'x72"