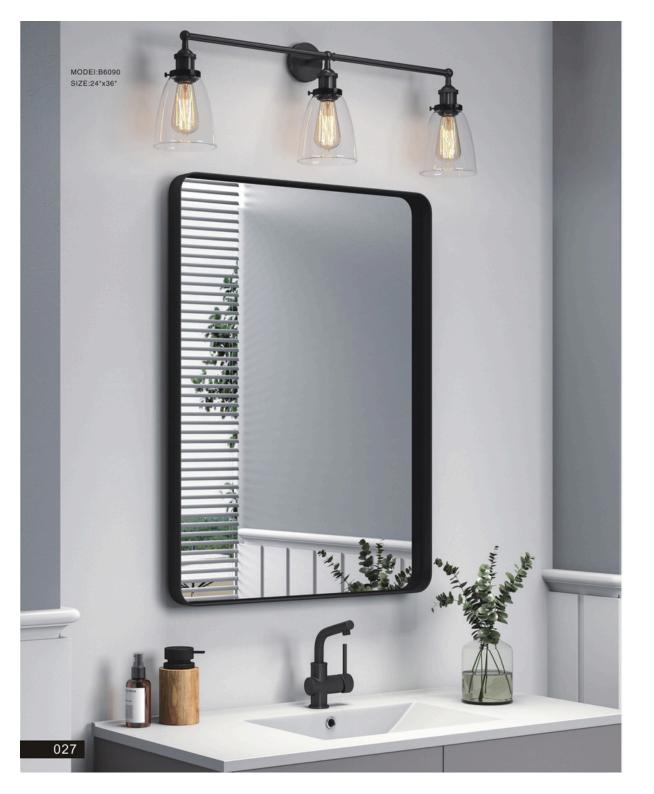

## **Wall Mirror** for Bathroom Black Metal

MODEI:B60/B76.2 SIZE:24"x24" 28"x28"

**Wall Mirror** for Bathroom Black Metal

MODEI:B

20'x30' 24'x36' 28'x36' 36'x36' 32'x40' 32'x48' 36'x48" 30'x55" 28'x60" 36'x60" 32'x72" 36'x72"