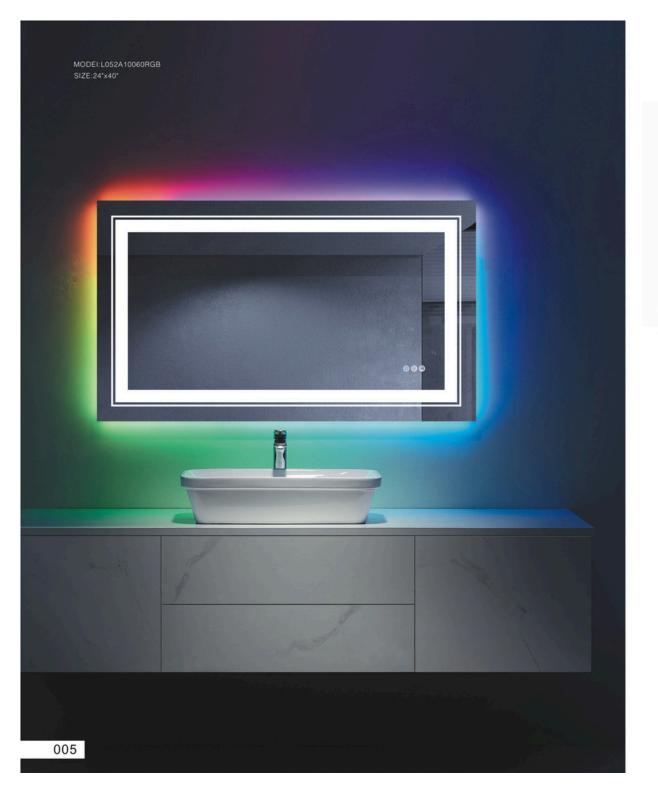

#### **RGB LED INTELLIGENT** LIGHT MIRROR **CUSTOMIZATION**

FRAMELESS DESIGN SERIES

SIZE:

20'x28' 24'x32' 24'x36' 24'x40' 28'x36' 36'x36' 32'x40' 32'x48' 36'x48' 30'x55' 28'x60' 36'x60' 32'x72' 36'x72' 36'x78' 32'x84'