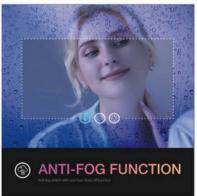

## LED BATHROOM MIRROR





#### RGB LED INTELLIGENT LIGHT MIRROR CUSTOMIZATION

FRAMELESS DESIGN SERIES

#### MODEI:L052ACRGB

SIZE:

20°x28° 24°x32° 24°x36° 24°x40° 28°x36° 36°x36° 32°x40° 32°x48° 36°x48° 30°x55° 28°x60° 36°x60° 32°x72° 36°x72° 36°x78° 32°x84° 36°x94°

















#### **RGB LED INTELLIGENT** LIGHT MIRROR **CUSTOMIZATION**

FRAMELESS DESIGN SERIES



SIZE:

20'x28' 24'x32' 24'x36' 24'x40' 28'x36' 36'x36' 32'x40' 32'x48' 36'x48' 30'x55' 28'x60' 36'x60' 32'x72' 36'x72' 36'x78' 32'x84'



















## **RGB LED INTELLIGENT** LIGHT MIRROR CUSTOMIZATION FRAMELESS DESIGN SERIES

MODEI:L050ACRGB 20'x28' 24'x32' ' 28'x36'















### **RGB LED INTELLIGENT** LIGHT MIRROR CUSTOMIZATION FRAMELESS DESIGN SERIES

MODEI:L040ACRGB 24'x24' 28'x28' 32'x32'















## **LED INTELLIGENT** LIGHT MIRROR CUSTOMIZATION

FRAMELESS DESIGN SERIES

#### MODEI:L001AC

SIZE:

20"x28" 24"x32" 24"x36" 24"x40" 28"x36" 36"x36" 32"x40" 32"x48" 36'x48' 30'x55' 28'x60' 36'x60' 32'x72' 36'x72' 36'x78' 32'x84'















LED INTELLIGENT LIGHT MIRROR CUSTOMIZATION FRAMELESS DESIGN SERIES

MODEI:L001AC10080 SIZE:32"x48" LED INTELLIGENT LIGHT MIRROR CUSTOMIZATION FRAMELESS DESIGN SERIES

MODEI:L001AC12090 SIZE:36"x48"



019 Builder Solution US 020

## **LED INTELLIGENT** LIGHT MIRROR CUSTOM