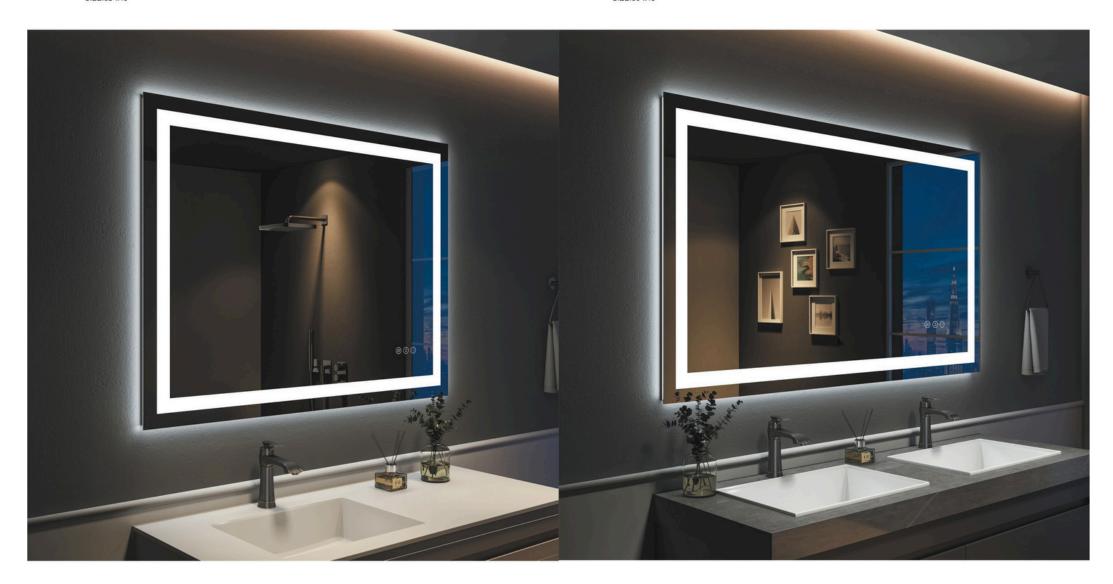

#### MODEI:L001AC

SIZE:

20"x28" 24"x32" 24"x36" 24"x40" 28"x36" 36"x36" 32"x40" 32"x48" 36'x48' 30'x55' 28'x60' 36'x60' 32'x72' 36'x72' 36'x78' 32'x84'

LED INTELLIGENT LIGHT MIRROR CUSTOMIZATION FRAMELESS DESIGN SERIES