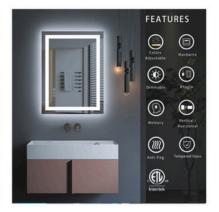

x72° 36°x72° 36°x78° 32°x84° 36°x94°

















#### **RGB LED INTELLIGENT** LIGHT MIRROR **CUSTOMIZATION**

FRAMELESS DESIGN SERIES



SIZE:

20'x28' 24'x32' 24'x36' 24'x40' 28'x36' 36'x36' 32'x40' 32'x48' 36'x48' 30'x55' 28'x60' 36'x60' 32'x72' 36'x72' 36'x78' 32'x84'



















## **RGB LED INTELLIGENT** LIGHT MIRROR CUSTOMIZATION FRAMELESS DESIGN SERIES

MODEI:L050ACRGB 20'x28' 24'x32' ' 28'x36'















### **RGB LED INTELLIGENT** LIGHT MIRROR CUSTOMIZATION FRAMELESS DESIGN SERIES

MODEI:L040ACRGB 24'x24' 28'x28' 32'x32'















## **LED INTELLIGENT** LIGHT MIRROR CUSTOMIZATION

FRAMELESS DESIGN SERIES

#### MODEI:L001AC

SIZE:

20"x28" 24"x32" 24"x36" 24"x40" 28"x36" 36"x36" 32"x40" 32"x48" 36'x48' 30'x55' 28'x60' 36'x60' 32'x72' 36'x72' 36'x78' 32'x84'















LED INTELLIGENT LIGHT MIRROR CUSTOMIZATION FRAMELESS DESIGN SERIES

MODEI:L001AC10080 SIZE:32"x48" LED INTELLIGENT LIGHT MIRROR CUSTOMIZATION FRAMELESS DESIGN SERIES

MODEI:L001AC12090 SIZE:36"x48"



019 Builder Solution US 020

## **LED INTELLIGENT** LIGHT MIRROR CUSTOMIZATION FRAMELESS DESIGN SERIES

MODEI:L001AC18181 SIZE:36"x72"

# LED INTELLIGENT LIGHT MIRROR CUSTOMIZATION FRAMELESS DESIGN SERIES

MODEI:L001AC24090 SIZE:36"x94"



### LED INTELLIGENT

LIGHT MIRROR CUSTOMIZATION FRAMELESS DESIGN SERIES

SIZE:24"x24" 32"x32"

LED INTELLIGENT LIGHT MIRROR CUSTOMIZATION FRAMELESS DESIGN SERIES

MODEI:L05A6080

SIZE:24"x32"





## **Wall Mirror** for Bathroom Black Metal

MODEI:B60/B76.2 SIZE:24"x24" 28"x28"









**Wall Mirror** for Bathroom Black Metal

MODEI:B

20'x30'