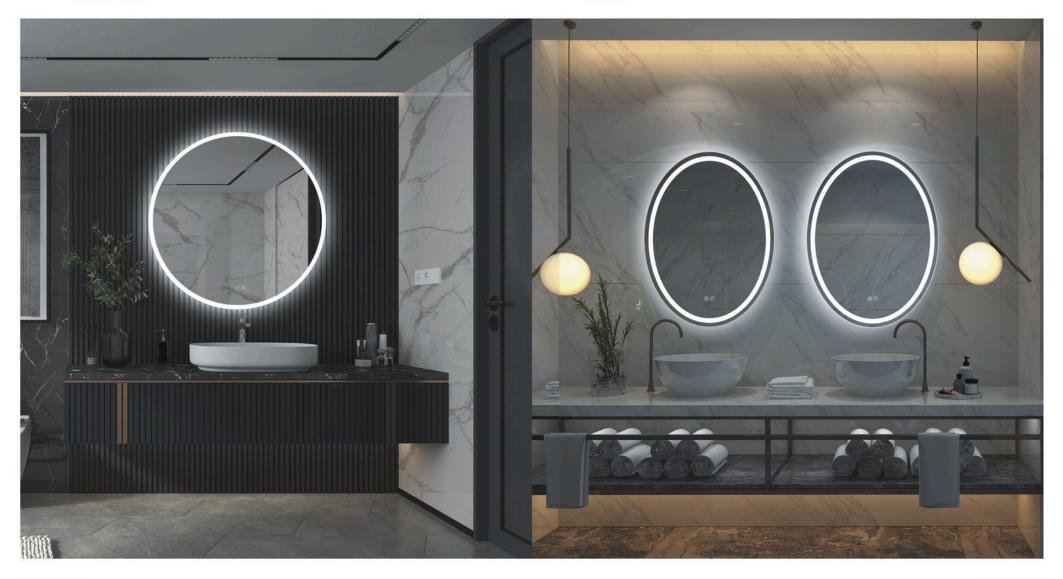

### LED INTELLIGENT

LIGHT MIRROR CUSTOMIZATION FRAMELESS DESIGN SERIES

SIZE:24"x24" 32"x32"

LED INTELLIGENT LIGHT MIRROR CUSTOMIZATION FRAMELESS DESIGN SERIES

MODEI:L05A6080

SIZE:24"x32"