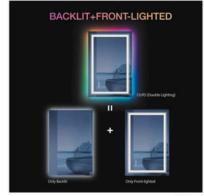

## LED BATHROOM MIRROR





#### RGB LED INTELLIGENT LIGHT MIRROR CUSTOMIZATION

FRAMELESS DESIGN SERIES

#### MODEI:L052ACRGB

SIZE:

20°x28° 24°x32° 24°x36° 24°x40° 28°x36° 36°x36° 32°x40° 32°x48° 36°x48° 30°x55° 28°x60° 36°x60° 32°x72° 36°x72° 36°x78° 32°x84° 36°x94°

















#### **RGB LED INTELLIGENT** LIGHT MIRROR **CUSTOMIZATION**

FRAMELESS DESIGN SERIES



SIZE:

20'x28' 24'x32' 24'x36' 24'x40' 28'x36' 36'x36' 32'x40' 32'x48' 36'x48' 30'x55' 28'x60' 36'x60' 32'x72' 36'x72' 36'x78' 32'x84'



















## **RGB LED INTELLIGENT** LIGHT MIRROR CUSTOMIZATION FRAMELESS DESIGN SERIES

MODEI:L050ACRGB 20'x28' 24'x32' ' 28'x36'















### **RGB LED INTELLIGENT** LIGHT MIRROR CUSTOMIZATION FRAMELESS DESIGN SERIES

MODEI:L040ACRGB 24'x24' 28'x28' 32'x32'















## **LED INTELLIGENT** LIGHT MIRROR CUSTOMIZATION

FRAMELESS DESIGN SERIES

#### MODEI:L001AC

SIZE:

20"x28" 24"x32" 24"x36" 24"x40" 28"x36" 36"x36" 32"x40" 32"x48" 36'x48' 30'x55' 28'x60' 36'x60' 32'x72' 36'x72' 36'x78' 32'x84'















LED INTELLIGENT LIGHT MIRROR CUSTOMI