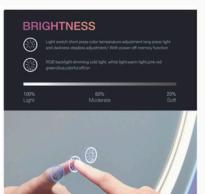

## LED BATHROOM MIRROR





#### RGB LED INTELLIGENT LIGHT MIRROR CUSTOMIZATION

FRAMELESS DESIGN SERIES

#### MODEI:L052ACRGB

SIZE:

20°x28° 24°x32° 24°x36° 24°x40° 28°x36° 36°x36° 32°x40° 32°x48° 36°x48° 30°x55° 28°x60° 36°x60° 32°x72° 36°x72° 36°x78° 32°x84° 36°x94°

















#### **RGB LED INTELLIGENT** LIGHT MIRROR **CUSTOMIZATION**

FRAMELESS DESIGN SERIES



SIZE:

20'x28' 24'x32' 24'x36' 24'x40' 28'x36' 36'x36' 32'x40' 32'x48' 36'x48' 30'x55' 28'x60' 36'x60' 32'x72' 36'x72' 36'x78' 32'x84'



















## **RGB LED INTELLIGENT** LIGHT MIRROR CUSTOMIZATION FRAMELESS DESIGN SERIES

MODEI:L050ACRGB 20'x28' 24'x32' ' 28'x36'















### **RGB LED INTELLIGENT** LIGHT MIRROR CUSTOMIZATION FRAMELESS DESIGN SERIES

MODEI:L040ACRGB 24'x24' 28'x28' 32'x32'















## **LED INTELLIGENT** LIGHT MIRROR CUSTOMIZATION

FRAMELESS DESIGN SERIES

#### MODEI:L001AC

SIZE:

20"x28" 24"x32" 24"x36" 24"x40" 28"x36" 36"x36" 32"x40" 32"x48" 36'x48' 30'x55' 28'x60' 36'x60' 32'x72' 36'x72' 36'x78' 32'x84'















LED INTELLIGENT LIGHT MIRROR CUSTOMIZATION FRAMELESS DESIGN SERIES

MODEI:L001AC10080 SIZE:32"x48" LED INTELLIGENT LIGHT MIRROR CUSTOMIZATION FRAMELESS DESIGN SERIES

MODEI:L001AC12090 SIZE:36"x48"



019 Builder Solution US 020

## **LED INTELLIGENT** LIGHT MIRROR CUSTOMIZATION FRAMELESS DESIGN SERIES

MODEI:L001AC18181 SIZE:36"x72"

# LED INTELLIGENT LIGHT MIRROR CUSTOMIZATION FRAMELESS DESIGN SERIES

MOD