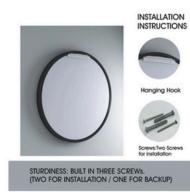

- Fix the two Hooks on the wall with screws - Hanging the mirror with the back groove ve

**Wall Mirror** for Bathroom Black Metal