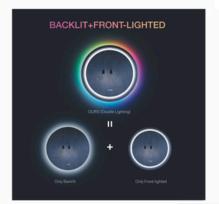

## LED BATHROOM MIRROR





#### RGB LED INTELLIGENT LIGHT MIRROR CUSTOMIZATION

FRAMELESS DESIGN SERIES

#### MODEI:L052ACRGB

SIZE:

20°x28° 24°x32° 24°x36° 24°x40° 28°x36° 36°x36° 32°x40° 32°x48° 36°x48° 30°x55° 28°x60° 36°x60° 32°x72° 36°x72° 36°x78° 32°x84° 36°x94°

















#### **RGB LED INTELLIGENT** LIGHT MIRROR **CUSTOMIZATION**

FRAMELESS DESIGN SERIES



SIZE:

20'x28' 24'x32' 24'x36' 24'x40' 28'x36' 36'x36' 32'x40' 32'x48' 36'x48' 30'x55' 28'x60' 36'x60' 32'x72' 36'x72' 36'x78' 32'x84'



















## **RGB LED INTELLIGENT** LIGHT MIRROR CUSTOMIZATION FRAMELESS DESIGN SERIES

MODEI:L050ACRGB 20'x28' 24'x32' ' 28'x36'















### **RGB LED INTELLIGENT** LIGHT MIRROR CUSTOMIZATION FRAMELESS DESIGN SERIES

MODEI:L040ACRGB 24'x24' 28'x28' 32'x32'















## **LED INTELLIGENT** LIGHT MIRROR CUSTOMIZATION

FRAMELESS DESIGN SERIES

#### MODEI:L001AC

SIZE:

20"x28" 24"x32" 24"x36" 24"x40" 28"x36" 36"x36" 32"x40" 32"x48" 36'x48' 30'x55' 28'x60' 36'x60' 32'x72' 36'x72' 36'x78' 32'x84'















LED INTELLIGENT LIGHT MIRROR CUSTOMIZATION FRAMELESS DESIGN SERIES

MODEI:L001AC10080 SIZE:32"x48" LED INTELLIGENT LIGHT MIRROR CUSTOMIZATION FRAMELESS DESIGN SERIES

MODEI:L001AC12090 SIZE:36"x48"



019 Builder Solution US 020

## **LED INTELLIGENT** LIGHT MIRROR CUSTOMIZATION FRAMELESS DESIGN SERIES

MODEI:L001AC18181 SIZE:36"x72"

# LED INTELLIGENT LIGHT MIRROR CUSTOMIZATION FRAMELESS DESIGN SERIES

MODEI:L001AC24090 SIZE:36"x94"



### LED INTELLIGENT

LIGHT MIRROR CUSTOMIZATION FRAMELESS DESIGN SERIES

SIZE:24"x24" 32"x32"

LED INTELLIGENT