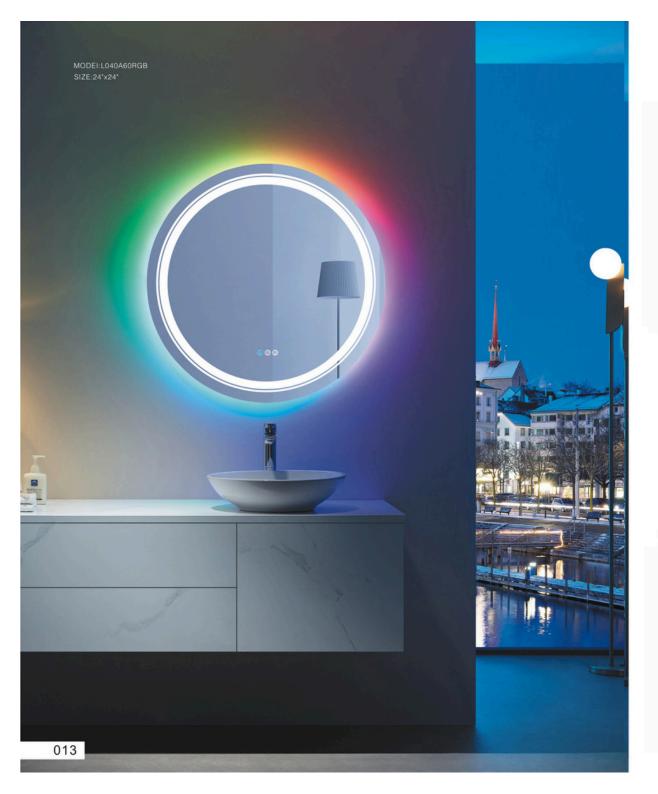

### **RGB LED INTELLIGENT** LIGHT MIRROR CUSTOMIZATION FRAMELESS DESIGN SERIES

MODEI:L040ACRGB 24'x24' 28'x28' 32'x32'