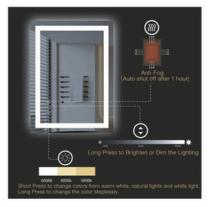

#### RGB LED INTELLIGENT LIGHT MIRROR CUSTOMIZATION

FRAMELESS DESIGN SERIES

#### **RGB LED INTELLIGENT** LIGHT MIRROR **CUSTOMIZATION**

FRAMELESS DESIGN SERIES

SIZE:

20'x28' 24'x32' 24'x36' 24'x40' 28'x36' 36'x36' 32'x40' 32'x48' 36'x48' 30'x55' 28'x60' 36'x60' 32'x72' 36'x72' 36'x78' 32'x84'