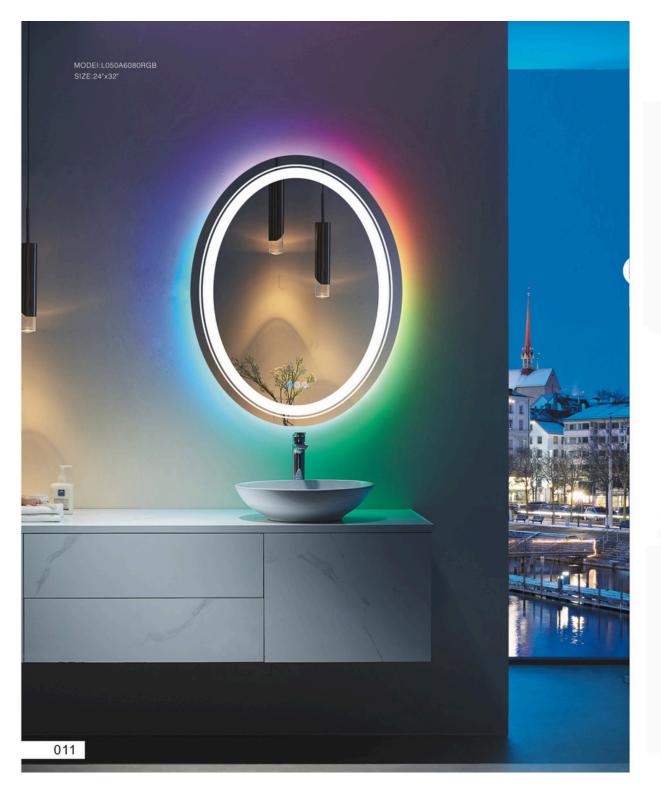

### LED INTELLIGENT

LIGHT MIRROR CUSTOMIZATION FRAMELESS DESIGN SERIES

SIZE:24"x24" 32"x32"

LED INTELLIGENT LIGHT MIRROR CUSTOMIZATION FRAMELESS DESIGN SERIES

MODEI:L05A6080

SIZE:24"x32"