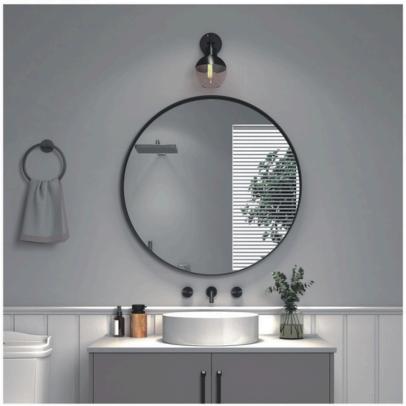

## **Wall Mirror** for Bathroom Black Metal

MODEI:B60/B76.2 SIZE:24"x24" 28"x28"

**Wall Mirror** for Bathroom Black Metal

MODEI:B

20'x30' 24'x36' 28'x36' 36'x36' 32'x40' 32'x48' 36'x48" 30'x55" 28'x60" 36'x60" 32'x72" 36'x72"