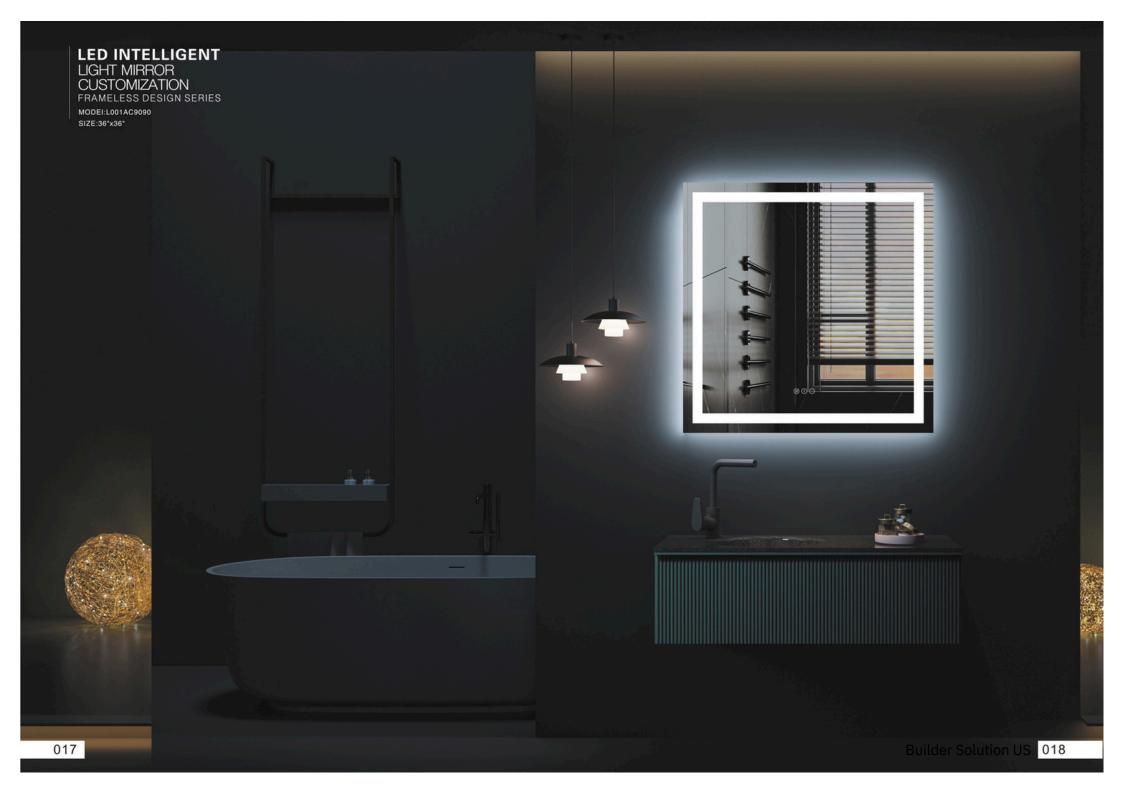

## **LED INTELLIGENT** LIGHT MIRROR CUSTOMIZATION

FRAMELESS DESIGN SERIES

#### MODEI:L001AC

SIZE:

20"x28" 24"x32" 24"x36" 24"x40" 28"x36" 36"x36" 32"x40" 32"x48" 36'x48' 30'x55' 28'x60' 36'x60' 32'x72' 36'x72' 36'x78' 32'x84'

LED INTELLIGENT LIGHT MIRROR CUSTOMIZATION FRAMELESS DESIGN SERIES