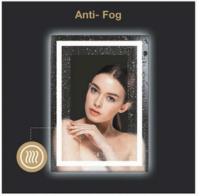

6°x72° 36°x78° 32°x84° 36°x94°

















#### **RGB LED INTELLIGENT** LIGHT MIRROR **CUSTOMIZATION**

FRAMELESS DESIGN SERIES



SIZE:

20'x28' 24'x32' 24'x36' 24'x40' 28'x36' 36'x36' 32'x40' 32'x48' 36'x48' 30'x55' 28'x60' 36'x60' 32'x72' 36'x72' 36'x78' 32'x84'



















## **RGB LED INTELLIGENT** LIGHT MIRROR CUSTOMIZATION FRAMELESS DESIGN SERIES

MODEI:L050ACRGB 20'x28' 24'x32' ' 28'x36'















### **RGB LED INTELLIGENT** LIGHT MIRROR CUSTOMIZATION FRAMELESS DESIGN SERIES

MODEI:L040ACRGB 24'x24' 28'x28' 32'x32'















## **LED INTELLIGENT** LIGHT MIRROR CUSTOMIZATION

FRAMELESS DESIGN SERIES

#### MODEI:L001AC

SIZE:

20"x28" 24"x32" 24"x36" 24"x40" 28"x36" 36"x36" 32"x40" 32"x48" 36'x48' 30'x55' 28'x60' 36'x60' 32'x72' 36'x72' 36'x78' 32'x84'















LED INTELLIGENT LIGHT MIRROR CUSTOMIZATION FRAMELESS DESIGN SERIES

MODEI:L001AC10080 SIZE:32"x48" LED INTELLIGENT LIGHT MIRROR CUSTOMIZATION FRAMELESS DESIGN SERIES

MODEI:L001AC12090 SIZE:36"x48"



019 Builder Solution US 020

## **LED INTELLIGENT** LIGHT MIRROR CUSTOMIZATION FRAMELESS DESIGN SERIES

MODEI:L001AC18181 SIZE:36"x72"

# LED INTELLIGENT LIGHT MIRROR CUSTOMIZATION FRAMELESS DESIGN SERIES

MODEI:L001AC24090 SIZE:36"x94"



### LED INTELLIGENT

LIGHT MIRROR CUSTOMIZATION FRAMELESS DESIGN SERIES

SIZE:24"x24" 32"x32"

LED INTELLIGENT LIGHT MIRROR CUSTOMIZATION FRAMELESS DESIGN SERIES

MODEI:L05A6080

SIZE:24"x32"





## **Wall Mirror** for Bathroom Black Metal

MODEI:B60/B76.2 SIZE:24"x24" 28"x28"









**Wall Mirror** for Bathroom Black Metal

MODEI:B

20'x30' 24'x36