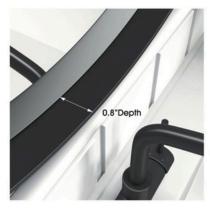

- Fix the two Hooks on the wall with screws - Hanging the mirror with the back groove ve

**Wall Mirror** for Bathroom Black Metal