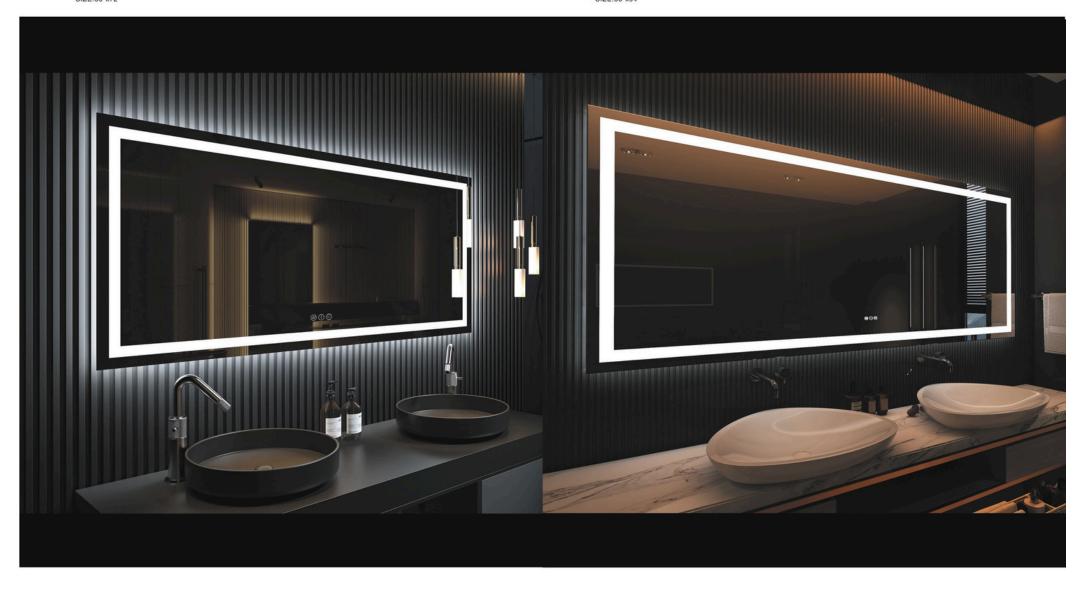

## **LED INTELLIGENT** LIGHT MIRROR CUSTOMIZATION FRAMELESS DESIGN SERIES

MODEI:L001AC18181 SIZE:36"x72"

# LED INTELLIGENT LIGHT MIRROR CUSTOMIZATION FRAMELESS DESIGN SERIES

MODEI:L001AC24090 SIZE:36"x94"