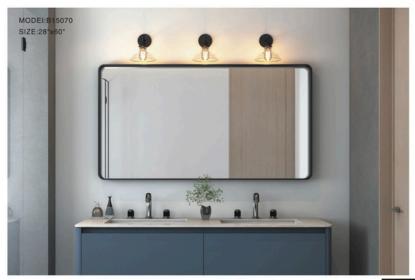

## **Wall Mirror** for Bathroom Black Metal

MODEI:B60/B76.2 SIZE:24"x24" 28"x28"

**Wall Mirror** for Bathroom Black Metal

MODEI:B

20'x30' 24'x36' 28'x36' 36'x36' 32'x40' 32'x48' 36'x48" 30'x55" 28'x60" 36'x60" 32'x72" 36'x72"