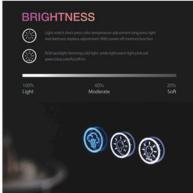

## LED BATHROOM MIRROR





#### RGB LED INTELLIGENT LIGHT MIRROR CUSTOMIZATION

FRAMELESS DESIGN SERIES

#### MODEI:L052ACRGB

SIZE:

20°x28° 24°x32° 24°x36° 24°x40° 28°x36° 36°x36° 32°x40° 32°x48° 36°x48° 30°x55° 28°x60° 36°x60° 32°x72° 36°x72° 36°x78° 32°x84° 36°x94°

















#### **RGB LED INTELLIGENT** LIGHT MIRROR **CUSTOMIZATION**

FRAMELESS DESIGN SERIES



SIZE:

20'x28' 24'x32' 24'x36' 24'x40' 28'x36' 36'x36' 32'x40' 32'x48' 36'x48' 30'x55' 28'x60' 36'x60' 32'x72' 36'x72' 36'x78' 32'x84'



















## **RGB LED INTELLIGENT** LIGHT MIRROR CUSTOMIZATION FRAMELESS DESIGN SERIES

MODEI:L050ACRGB 20'x28' 24'x32' ' 28'x36'















### **RGB LED INTELLIGENT** LIGHT MIRROR CUSTOMIZATION FRAMELESS DESIGN SERIES

MODEI:L040ACRGB 24'x24' 28'x28' 32'x32'















## **LED INTELLIGENT** LIGHT MIRROR CUSTOMIZATION

FRAMELESS DESIGN SERIES

#### MODEI:L001AC

SIZE:

20"x28" 24"x32" 24"x36" 24"x40" 28"x36" 36"x36" 32"x40" 32"x48" 36'x48' 30'x55' 28'x60' 36'x60' 32'x72' 36'x72' 36'x78' 32'x84'















LED INTELLIGENT LIGHT MIRROR C