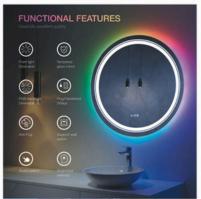

#### RGB LED INTELLIGENT LIGHT MIRROR CUSTOMIZATION

FRAMELESS DESIGN SERIES

#### **RGB LED INTELLIGENT** LIGHT MIRROR **CUSTOMIZATION**

FRAMELESS DESIGN SERIES

SIZE:

20'x28' 24'x32' 24'x36' 24'x40' 28'x36' 36'x36' 32'x40' 32'x48' 36'x48' 30'x55' 28'x60' 36'x60' 32'x72' 36'x72' 36'x78' 32'x84'