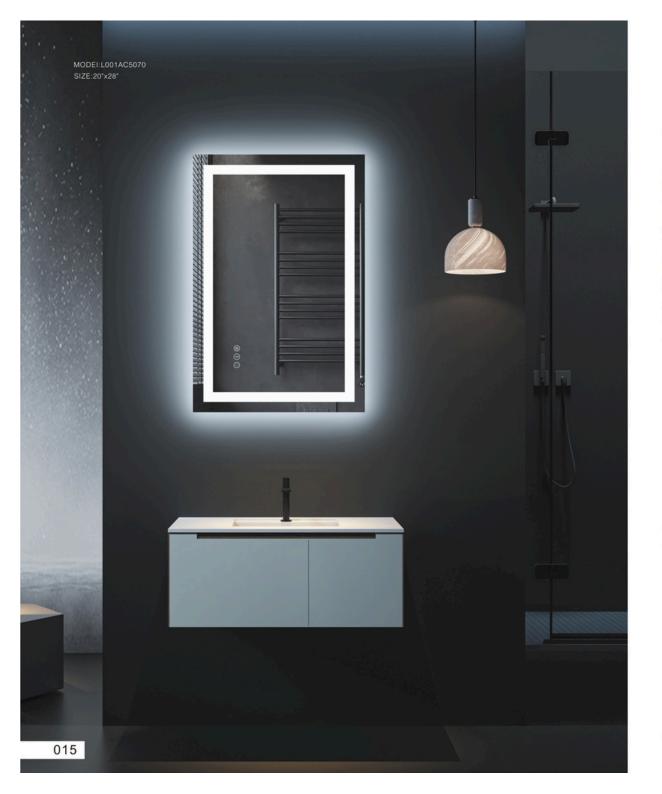

#### MODEI:L001AC

SIZE:

20"x28" 24"x32" 24"x36" 24"x40" 28"x36" 36"x36" 32"x40" 32"x48" 36'x48' 30'x55' 28'x60' 36'x60' 32'x72' 36'x72' 36'x78' 32'x84'

LED INTELLIGENT LIGHT MIRROR CUSTOMIZATION FRAMELESS DESIGN SERIES