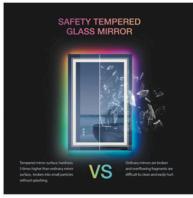

## LED BATHROOM MIRROR





#### RGB LED INTELLIGENT LIGHT MIRROR CUSTOMIZATION

FRAMELESS DESIGN SERIES

#### MODEI:L052ACRGB

SIZE:

20°x28° 24°x32° 24°x36° 24°x40° 28°x36° 36°x36° 32°x40° 32°x48° 36°x48° 30°x55° 28°x60° 36°x60° 32°x72° 36°x72° 36°x78° 32°x84° 36°x94°

















#### **RGB LED INTELLIGENT** LIGHT MIRROR **CUSTOMIZATION**

FRAMELESS DESIGN SERIES



SIZE:

20'x28' 24'x32' 24'x36' 24'x40' 28'x36' 36'x36' 32'x40' 32'x48' 36'x48' 30'x55' 28'x60' 36'x60' 32'x72' 36'x72' 36'x78' 32'x84'



















## **RGB LED INTELLIGENT** LIGHT MIRROR CUSTOMIZATION FRAMELESS DESIGN SERIES

MODEI:L050ACRGB 20'x28' 24'x32' ' 28'x36'















### **RGB LED INTELLIGENT** LIGHT MIRROR CUSTOMIZATION FRAMELESS DESIGN SERIES

MODEI:L040ACRGB 24'x24' 28'x28' 32'x32'















## **LED INTELLIGENT** LIGHT MIRROR CUSTOMIZATION

FRAMELESS DESIGN SERIES

#### MODEI:L001AC

SIZE:

20"x28" 24"x32" 24"x36" 24"x40" 28"x36" 36"x36" 32"x40" 32"x48" 36'x48' 30'x55' 28'x60' 36'x60' 32'x72' 36'x72' 36'x78' 32'x84'















LED INTELLIGENT LIGHT MIRROR CUSTO