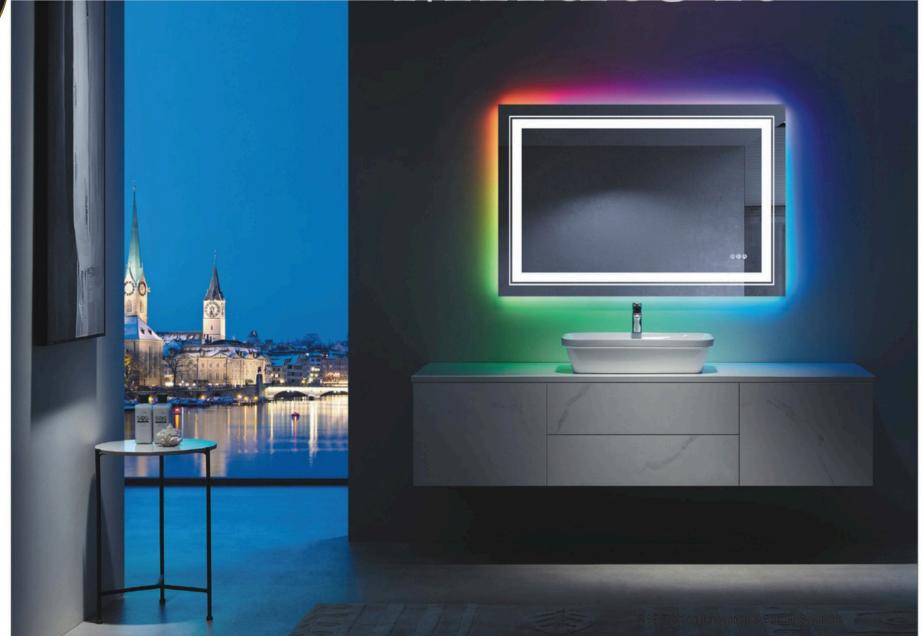

#### MODEI:L052ACRGB

SIZE:

20°x28° 24°x32° 24°x36° 24°x40° 28°x36° 36°x36° 32°x40° 32°x48° 36°x48° 30°x55° 28°x60° 36°x60° 32°x72° 36°x72° 36°x78° 32°x84° 36°x94°

#### **RGB LED INTELLIGENT** LIGHT MIRROR **CUSTOMIZATION**

FRAMELESS DESIGN SERIES

SIZE:

20'x28' 24'x32' 24'x36' 24'x40' 28'x36' 36'x36' 32'x40' 32'x48' 36'x48' 30'x55' 28'x60' 36'x60' 32'x72' 36'x72' 36'x78' 32'x84'