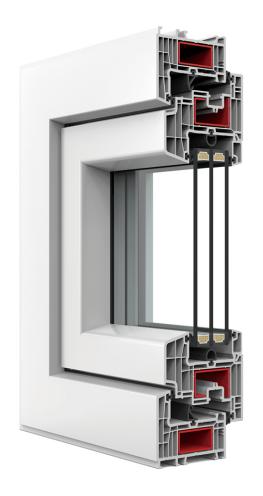

#### Product Performance Characteristics

- 1. Comply with the requirements of material and window & door standards
- 2. Multi cavity structures. Excellent thermal insulation performance.
- 3. Excellent sound insulation performance
- 4. Various color options available
- 5. The profile structure has superior drainage performance