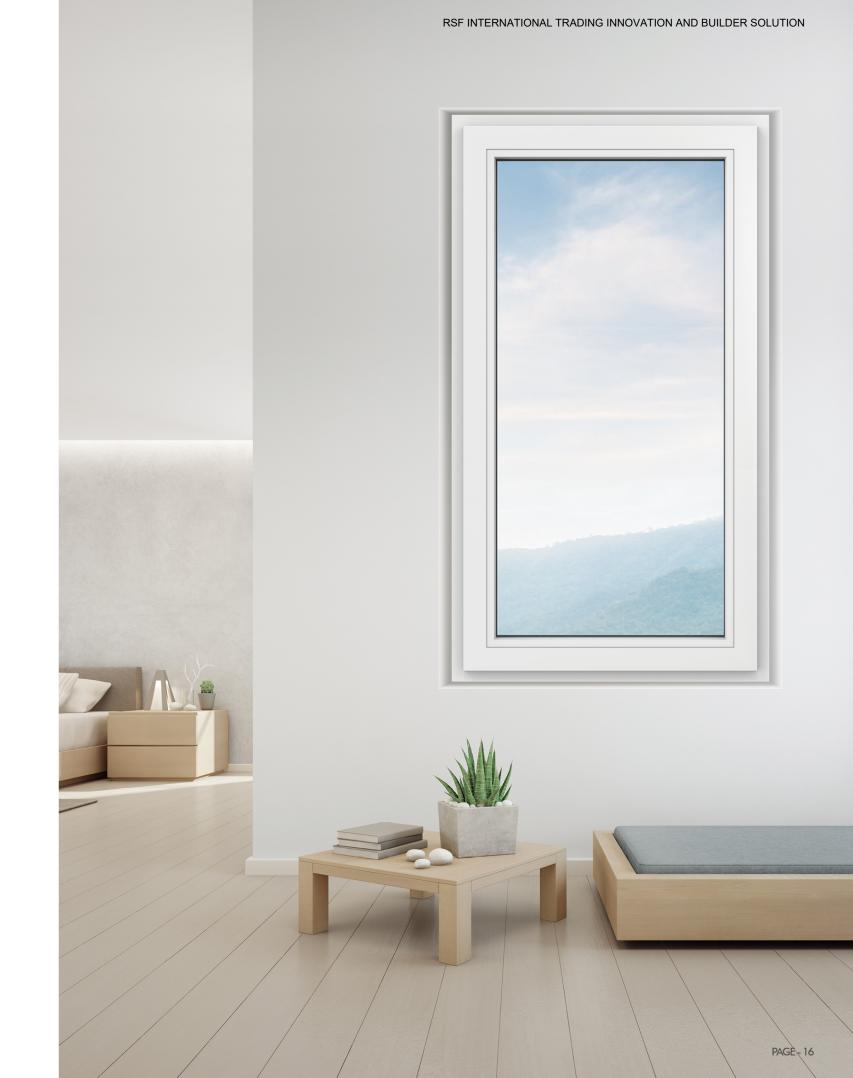

#### **PVC 82 CASEMENT WINDOW SERIES**

Customized high-end PVC Door&window

#### Product Performance Characteristics

- German calcium and zinc formula. After long-term inspection,
  it's firm and stable.
- 2. Soft and long-lasting color. Even and smooth surface. Soft and delicate.
- 3. The welding angle and impact strength are 5% to 15% higher than those of regular UPVC materials.
- 4. Various color options available
- 5. Triple sealing provides outstanding water tightness and air tightness.