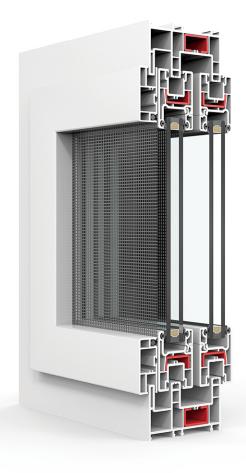

#### **PVC 60 CASEMENT DOOR SERIES**

Customized high-end PVC Door&window

#### Product Performance Characteristics

- 1. Comply with the requirements of material and window & door standards
- 2. Multi cavity structures. Excellent thermal insulation performance.
- 3. Excellent sound insulation performance
- 4. Various color options available
- 5. The profile structure has superior drainage performance