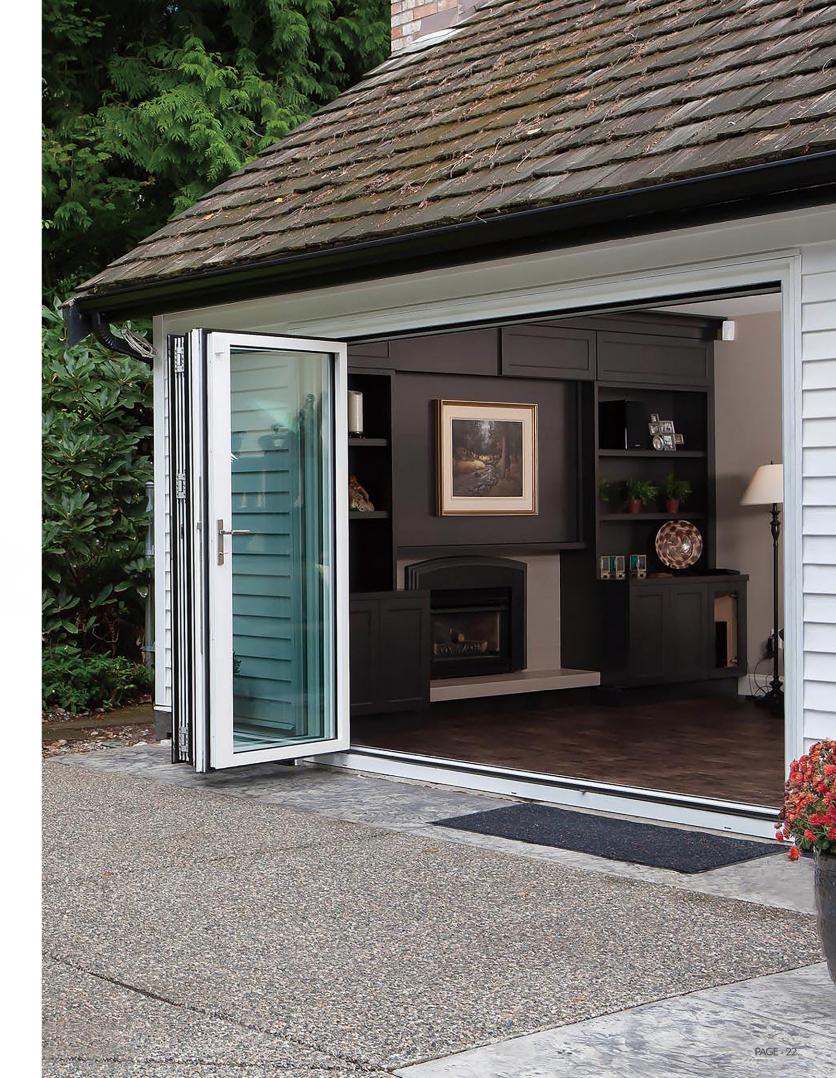

#### **PVC FOLDING DOOR SERIES**

Customized high-end PVC Door&window

#### Product Performance Characteristics

- German calcium and zinc formula. After long-term inspection,
  it's firm and stable.
- 2. Soft and long-lasting color. Even and smooth surface. Soft and delicate.
- 3. The welding angle and impact strength are 5% to 15% higher than those of regular UPVC materials.
- 4. Various color options available
- 5. The profile structure has superior drainage performance