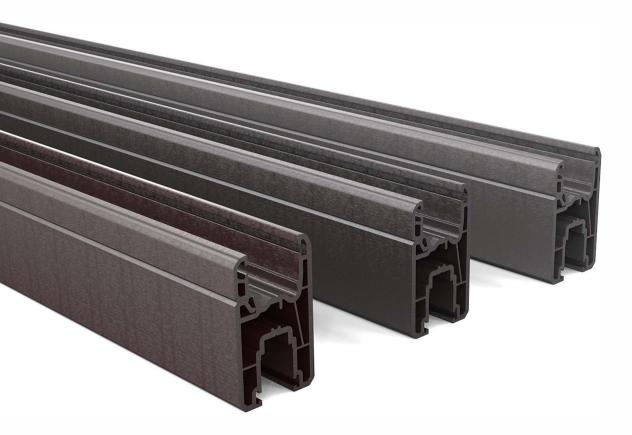

#### Product Performance Characteristics

- 1. Comply with the requirements of material and window & door standards
- 2. Multi cavity structures. Excellent thermal insulation performance.
- 3. Excellent sound insulation performance
- 4. Various color options available
- 5. The profile structure has superior drainage performance

#### Product Performance Characteristics

- 1. Comply with the requirements of material and window & door standards
- 2. Multi cavity structures. Excellent thermal insulation performance.
- 3、With high cost performance
- 4. Various color options available
- 5. The profile structure has remarkable drainage performance

#### Product Performance Characteristics

- German calcium and zinc formula. After long-term inspection,
  it's firm and stable.
- 2. Soft and long-lasting color. Even and smooth surface. Soft and delicate.
- 3. The welding angle and impact strength are 5% to 15% higher than those of regular UPVC materials.
- 4. Various color options available
- 5. Triple sealing provides outstanding water tightness and air tightness.

#### Product Performance Characteristics

- German calcium and zinc formula. After long-term inspection,
  it's firm and stable.
- 2. Soft and long-lasting color. Even and smooth surface. Soft and delicate.
- 3. The welding angle and impact strength are 5% to 15% higher than those of regular UPVC materials.
- 4. Various color options available
- 5. The profile structure has superior drainage performance