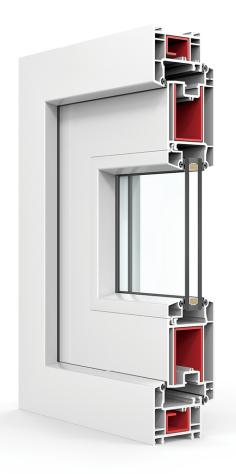

#### **PVC 60 CASEMENT WINDOW SERIES**

Customized high-end PVC Door&window

#### Product Performance Characteristics

- 1. Comply with the requirements of material and window & door standards
- 2. Multi cavity structures. Excellent thermal insulation performance.
- 3. Excellent sound insulation performance
- 4. Various color options available
- 5. The profile structure has superior drainage performance