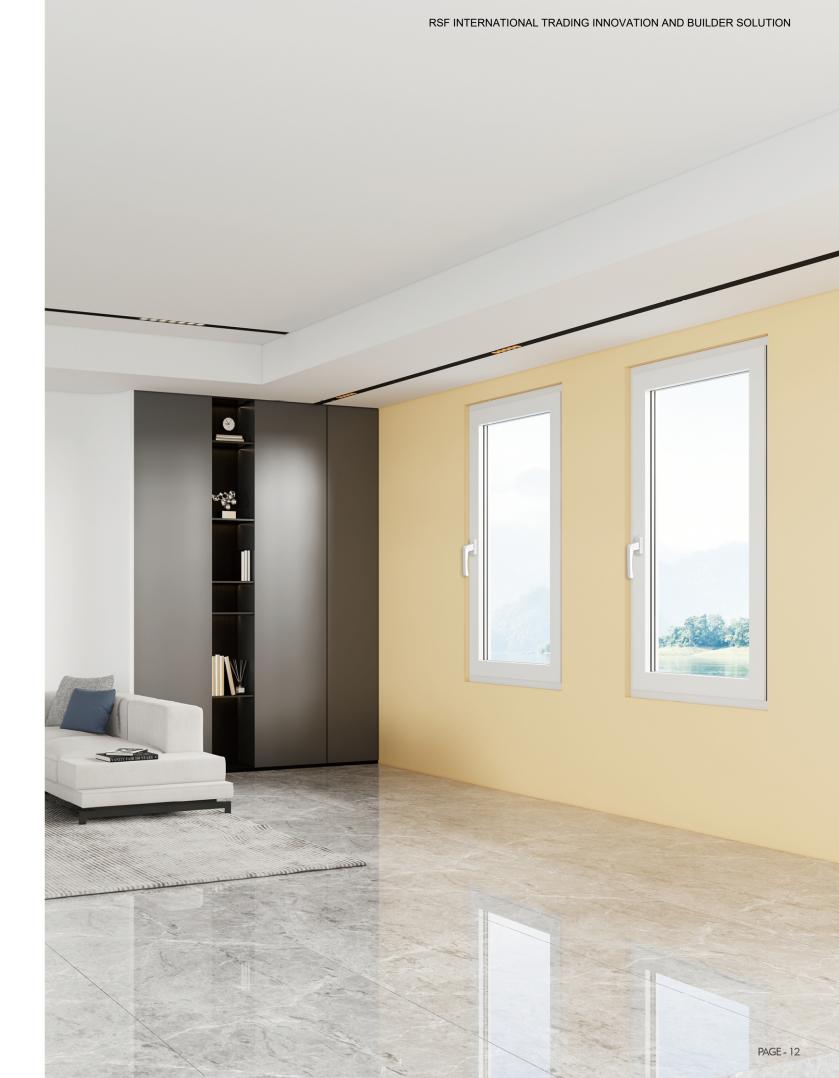

#### **PVC 72 CASEMENT WINDOW SERIES**

Customized high-end PVC Door&window

#### Product Performance Characteristics

- German calcium and zinc formula. After long-term inspection,
  it's firm and stable.
- 2. Soft and long-lasting color. Even and smooth surface. Soft and delicate.
- 3. The welding angle and impact strength are 5% to 15% higher than those of regular UPVC materials.
- 4. Various color options available
- 5. Triple sealing provides outstanding water tightness and air tightness.