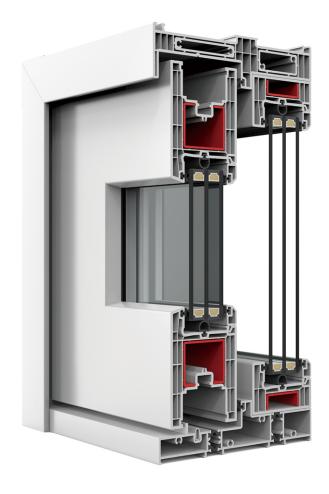

### **PVC 108 SLIDING WINDOW SERIES**

Customized high-end PVC Door&window

#### Product Performance Characteristics

- 1. Comply with the requirements of material and window & door standards
- 2. Multi cavity structures. Excellent thermal insulation performance.
- 3、With high cost performance
- 4. Various color options available
- 5. The profile structure has remarkable drainage performance