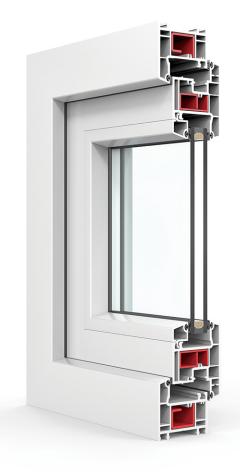

#### Product Performance Characteristics

- 1. Comply with the requirements of material and window & door standards
- 2. Multi cavity structures. Excellent thermal insulation performance.
- 3. Excellent sound insulation performance
- 4. Various color options available
- 5. The profile structure has superior drainage performance

#### Product Performance Characteristics

- 1. Comply with the requirements of material and window & door standards
- 2. Multi cavity structures. Excellent thermal insulation performance.
- 3、With high cost performance
- 4. Various color options available
- 5. The profile structure has remarkable drainage performance

#### Product Performance Characteristics

- German calcium and zinc formula. After long-term inspection,
  it's firm and stable.
- 2. Soft and long-lasting color. Even and smooth surface. Soft and delicate.
- 3. The welding angle and impact strength are 5% to 15% higher than those of regular UPVC materials.
- 4. Various color options available
- 5. Triple sealing provides outstanding water tightness and air tightness.

#### Product Performance Characteristics

- German calcium and zinc formula. After long-term inspection,
  it's firm and stable.
- 2. Soft and long-lasting color. Even and smooth surface. Soft and delicate.
- 3. The welding angle and impact strength are 5% to 15% higher than those of regular UPVC materials.
- 4. Various color options available
- 5. The profile structure has superior drainage performance