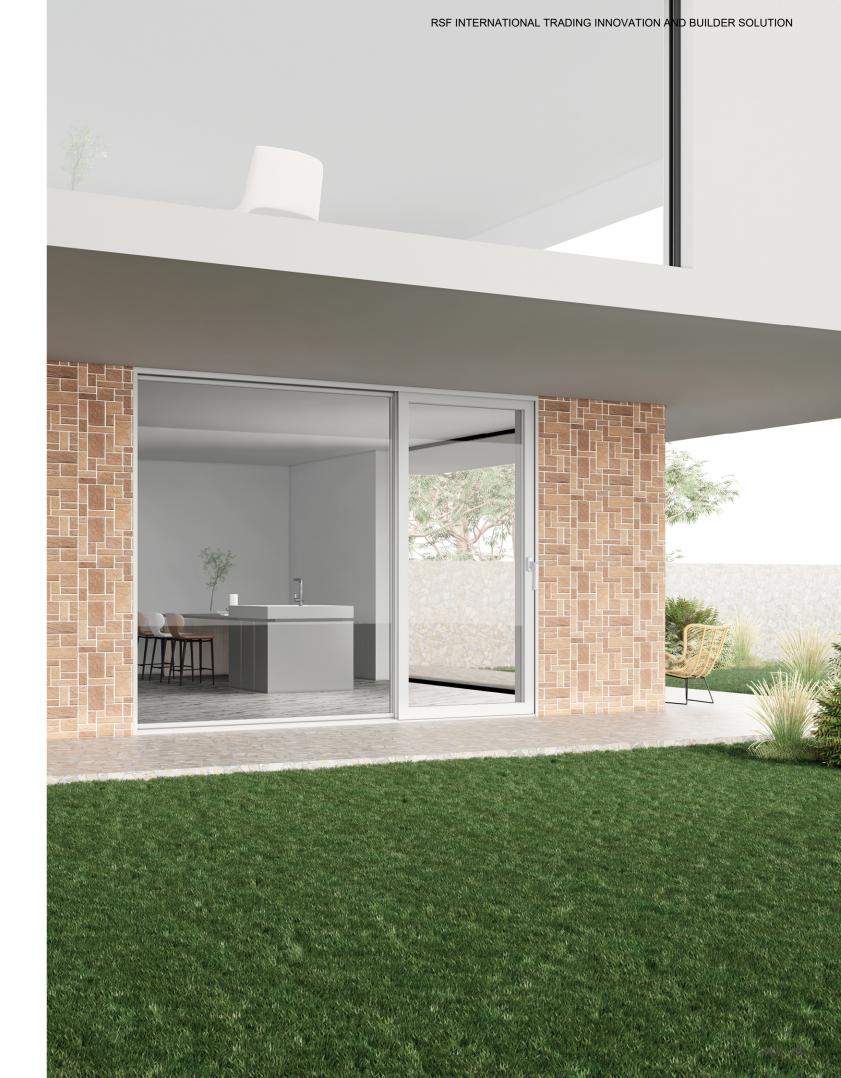

#### **PVC 195 SLIDING DOOR SERIES**

Customized high-end PVC Door&window

#### Product Performance Characteristics

- German calcium and zinc formula. After long-term inspection,
  it's firm and stable.
- 2. Soft and long-lasting color. Even and smooth surface. Soft and delicate.
- 3. The welding angle and impact strength are 5% to 15% higher than those of regular UPVC materials.
- 4. Various color options available
- 5. The profile structure has superior drainage performance