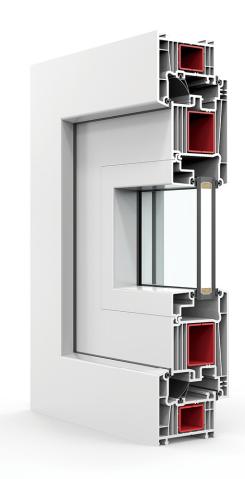

#### **PVC 72 CASEMENT WINDOW SERIES**

Customized high-end PVC Door&window

#### Product Performance Characteristics

- German calcium and zinc formula. After long-term inspection,
  it's firm and stable.
- 2. Soft and long-lasting color. Even and smooth surface. Soft and delicate.
- 3. The welding angle and impact strength are 5% to 15% higher than those of regular UPVC materials.
- 4. Various color options available
- 5. Triple sealing provides outstanding water tightness and air tightness.