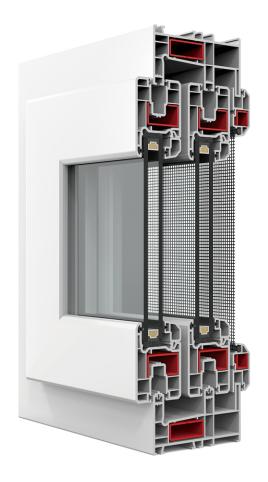

#### **PVC 82 CASEMENT WINDOW SERIES**

Customized high-end PVC Door&window

#### Product Performance Characteristics

- German calcium and zinc formula. After long-term inspection,
  it's firm and stable.
- 2. Soft and long-lasting color. Even and smooth surface. Soft and delicate.
- 3. The welding angle and impact strength are 5% to 15% higher than those of regular UPVC materials.
- 4. Various color options available
- 5. Triple sealing provides outstanding water tightness and air tightness.