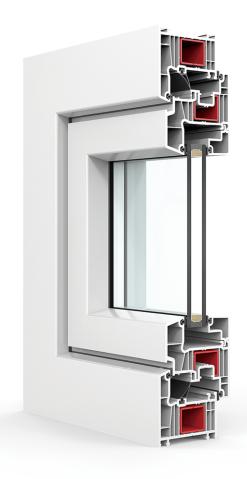

#### **PVC 60 CASEMENT WINDOW SERIES**

Customized high-end PVC Door&window

#### Product Performance Characteristics

- 1. Comply with the requirements of material and window & door standards
- 2. Multi cavity structures. Excellent thermal insulation performance.
- 3. Excellent sound insulation performance
- 4. Various color options available
- 5. The profile structure has superior drainage performance