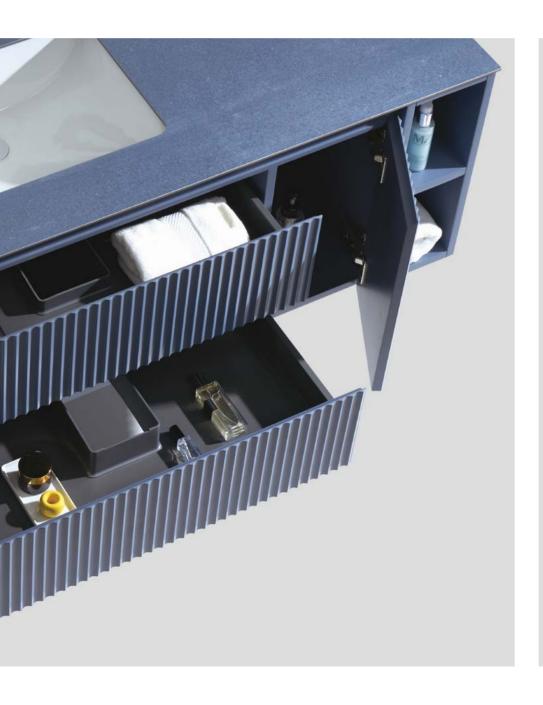

N-2    | −P79          |
| GREER-     | -P80          |
| BENY —     | −P81          |
| MIRROR —   | -P82          |
|            |               |



RSF Trading Innovation & Builder Solutions



#### Artistic Quality.



RSF Trading Innovation & Builder Solutions



RSF Trading Innovation & Builder Solutions





RSF Trading Innovation & Builder Solutions



New Bathroom Cabinet

RSF Trading Innovation & Builder Solutions

RSF Trading Innovation & Builder Solutions

New Bathroom Cabinet











RSF Trading Innovation & Builder Solutions









#### Blue White.



Combination of blue and white Breaking the bathroom tone Show more youthful vitality









New Bathroom Cabinet



RSF Trading Innovation & Builder Solutions















### New Bathroom Cabinet











## Blue.









RSF Trading Innovation & Builder Solutions







### Purple.





New Bathroom Cabinet





### Orange Gray.





RSF Trading Innovation & Builder Solutions

### Pink.





## Gray.



RSF Trading Innovation & Builder Solutions







## Monto.



RSF Trading Innovation & Builder Solutions





RSF Trading Innovation & Builder Solutions



## New Bathroom Cabinet



New Bathroom Cabinet











RSF Trading Innovation & Builder Solutions













RSF Trading Innovation & Builder Solutions











RSF Trading Innovation & Builder Solutions







New Bathroom Cabinet









RSF Trading Innovation & Builder Solutions























RSF Trading Innovation & Builder Solutions









RSF Trading Innovation & Builder Solutions





RSF Trading Innovation & Builder S