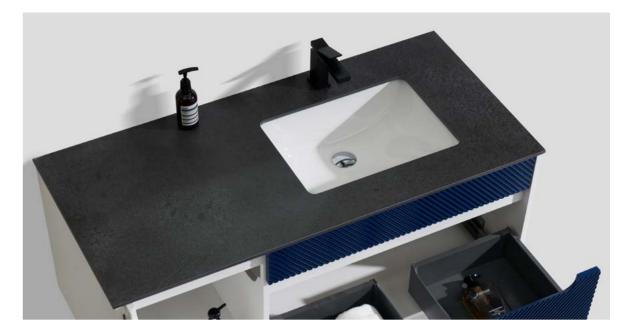

#### Blue White.

Combination of blue and white Breaking the bathroom tone Show more youthful vitality

New Bathroom Cabinet

RSF Trading Innovation & Builder Solutions