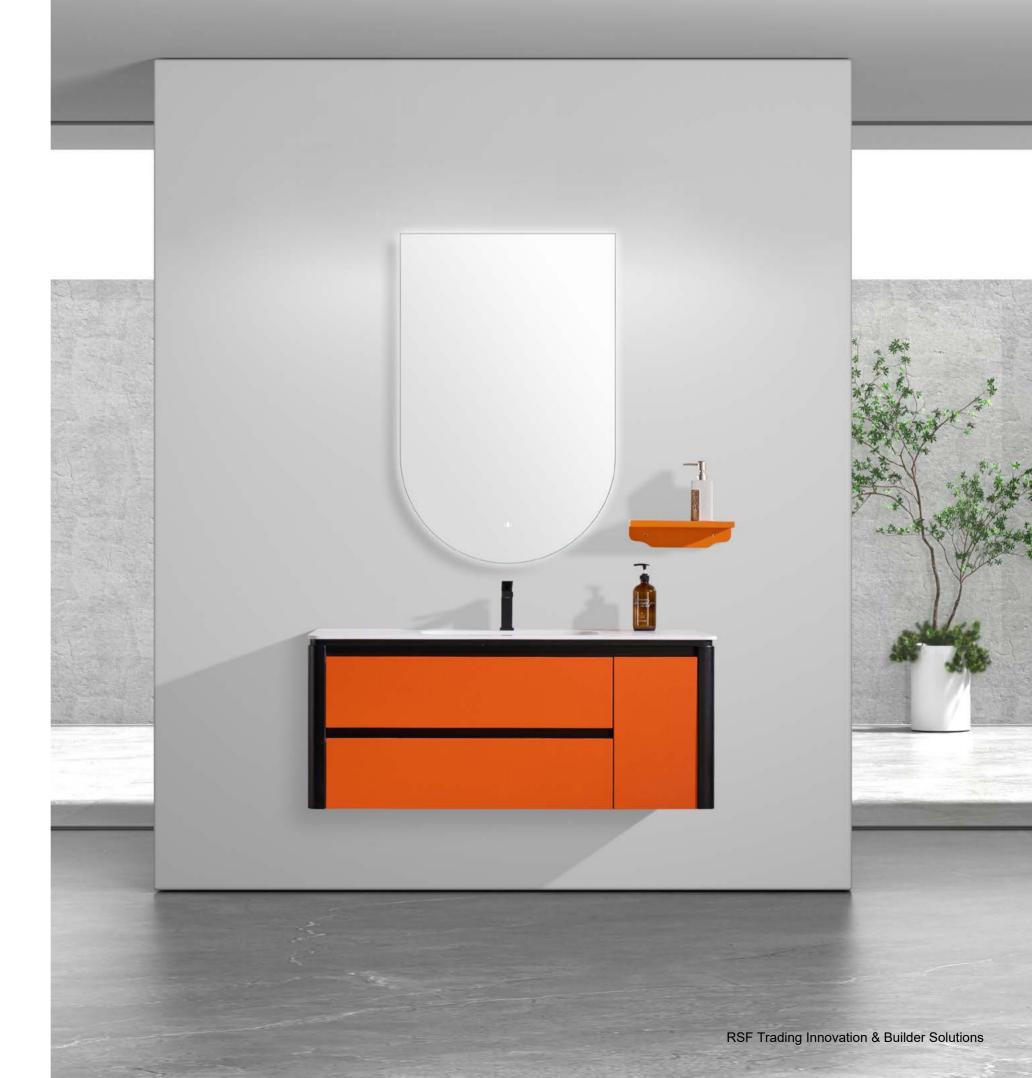

novation & Builder Solutions

RSF Trading Innovation & Builder Solutions

New Bathroom Cabinet











RSF Trading Innovation & Builder Solutions









#### Blue White.



Combination of blue and white Breaking the bathroom tone Show more youthful vitality









New Bathroom Cabinet



RSF Trading Innovation & Builder Solutions















### New Bathroom Cabinet











## Blue.









RSF Trading Innovation & Builder Solutions







### Purple.





New Bathroom Cabinet





### Orange Gray.





RSF Trading Innovation & Builder Solutions

### Pink.





## Gray.



RSF Trading Innovation & Builder Solutions







## Monto.



RSF Trading Innovation & Builder Solutions





RSF Trading Innovation & Builder Solutions



## New Bathroom Cabinet



New Bathroom Cabinet











RSF Trading Innovation & Builder Solutions













RSF Trading Innovation & Builder Solutions











RSF Trading Innovation & Builder Solutions







New Bathroom Cabinet









RSF Trading Innovation & Builder Solutions























RSF Trading Innovation & Builder Solutions









RSF Trading Innovation & Builder Solutions





RSF Trading Innovation & Builder Solutions







RSF Trading Innovation & Builder Solutions





















M-03



M-02



M-04







M-06





M-08





M-10