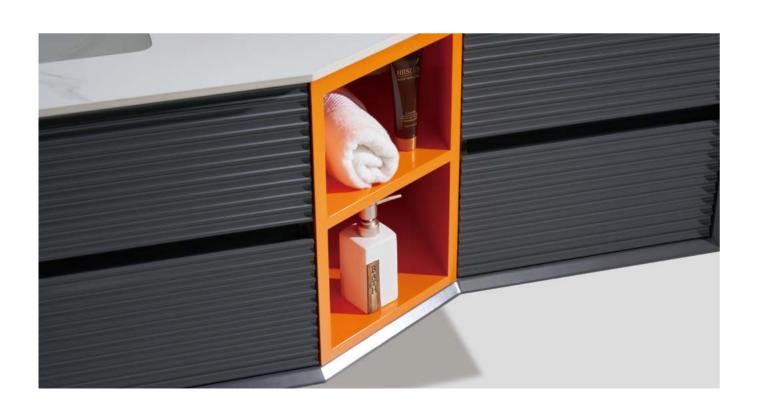

7</b> 8 |
| BESON-2    | −P79          |
| GREER-     | -P80          |
| BENY —     | −P81          |
| MIRROR —   | -P82          |
|            |               |



RSF Trading Innovation & Builder Solutions



#### Artistic Quality.



RSF Trading Innovation & Builder Solutions



RSF Trading Innovation & Builder Solutions





RSF Trading Innovation & Builder Solutions



New Bathroom Cabinet

RSF Trading Innovation & Builder Solutions

RSF Trading Innovation & Builder Solutions

New Bathroom Cabinet











RSF Trading Innovation & Builder Solutions









#### Blue White.



Combination of blue and white Breaking the bathroom tone Show more youthful vitality









New Bathroom Cabinet



RSF Trading Innovation & Builder Solutions















### New Bathroom Cabinet











## Blue.









RSF Trading Innovation & Builder Solutions







### Purple.





New Bathroom Cabinet





### Orange Gray.





RSF Trading Innovation & Builder Solutions

### Pink.





## Gray.



RSF Trading Innovation & Builder Solutions







## Monto.



RSF Trading Innovation & Builder Solutions





RSF Trading Innovation & Builder Solutions



## New Bathroom Cabinet



New Bathroom Cabinet











RSF Trading Innovation & Builder Solutions













RSF Trading Innovation & Builder Solutions











RSF Trading Innovation & Builder Solutions







New Bathroom Cabinet









RSF Trading Innovation & Builder Solutions























RSF Trading Innovation & Builder Solutions









RSF Trading Innovation & Builder Solutions





RSF Trading Innova