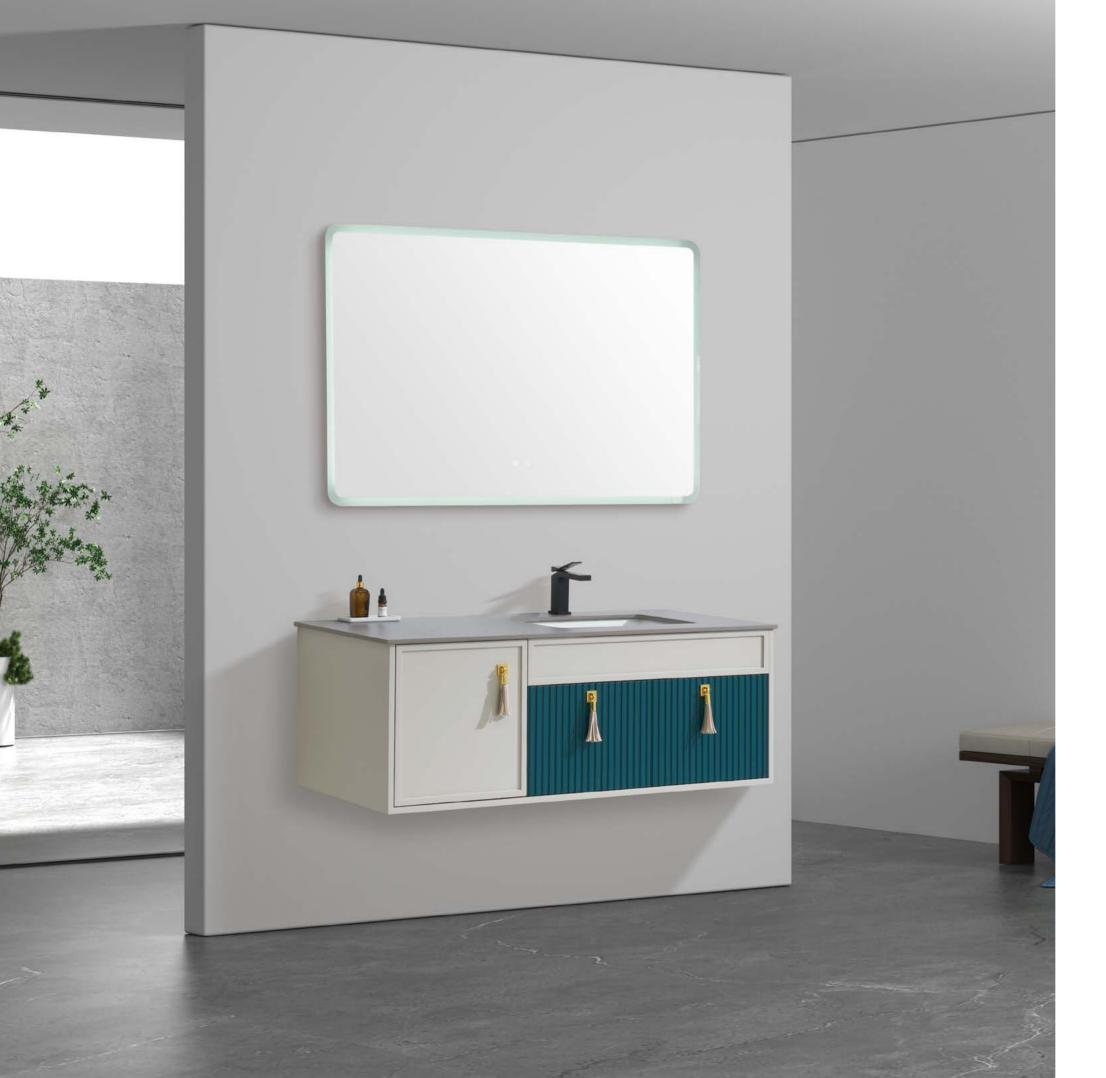

#### Blue White.

Combination of blue and white Breaking the bathroom tone Show more youthful vitality

New Bathroom Cabinet

RSF Trading Innovation & Builder Solutions