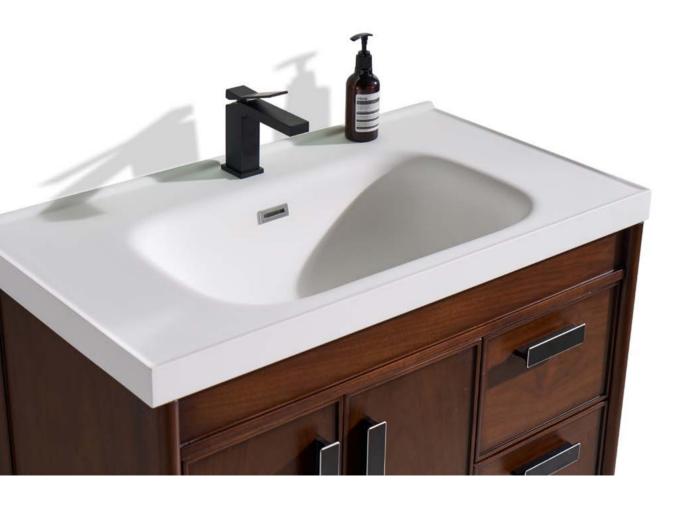

g Innovation & Builder Solutions









#### Blue White.



Combination of blue and white Breaking the bathroom tone Show more youthful vitality









New Bathroom Cabinet



RSF Trading Innovation & Builder Solutions















### New Bathroom Cabinet











## Blue.









RSF Trading Innovation & Builder Solutions







### Purple.





New Bathroom Cabinet





### Orange Gray.





RSF Trading Innovation & Builder Solutions

### Pink.





## Gray.



RSF Trading Innovation & Builder Solutions







## Monto.



RSF Trading Innovation & Builder Solutions





RSF Trading Innovation & Builder Solutions



## New Bathroom Cabinet



New Bathroom Cabinet











RSF Trading Innovation & Builder Solutions













RSF Trading Innovation & Builder Solutions











RSF Trading Innovation & Builder Solutions







New Bathroom Cabinet









RSF Trading Innovation & Builder Solutions























RSF Trading Innovation & Builder Solutions









RSF Trading Innovation & Builder Solutions





RSF Trading Innovation & Builder Solutions







RSF Trading Innovation & Builder Solutions





















M-03



M-02



M-04







M-06





M-08





M-10