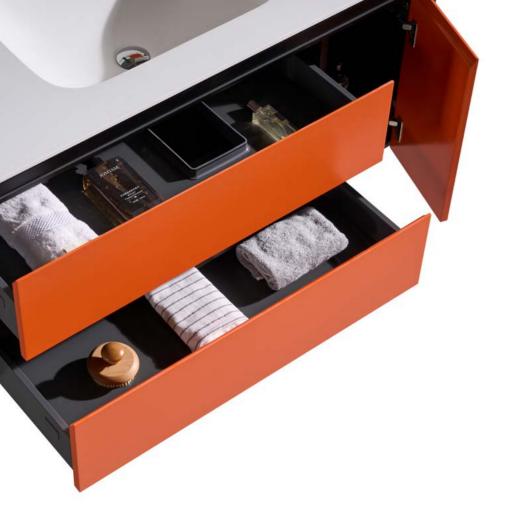

Cabinet

RSF Trading Innovation & Builder Solutions

RSF Trading Innovation & Builder Solutions

New Bathroom Cabinet











RSF Trading Innovation & Builder Solutions









#### Blue White.



Combination of blue and white Breaking the bathroom tone Show more youthful vitality









New Bathroom Cabinet



RSF Trading Innovation & Builder Solutions















### New Bathroom Cabinet











## Blue.









RSF Trading Innovation & Builder Solutions







### Purple.





New Bathroom Cabinet





### Orange Gray.





RSF Trading Innovation & Builder Solutions

### Pink.





## Gray.



RSF Trading Innovation & Builder Solutions







## Monto.



RSF Trading Innovation & Builder Solutions





RSF Trading Innovation & Builder Solutions



## New Bathroom Cabinet



New Bathroom Cabinet











RSF Trading Innovation & Builder Solutions













RSF Trading Innovation & Builder Solutions











RSF Trading Innovation & Builder Solutions







New Bathroom Cabinet









RSF Trading Innovation & Builder Solutions























RSF Trading Innovation & Builder Solutions









RSF Trading Innovation & Builder Solutions





RSF Trading Innovation & Builder Solutions







RSF Trading Innovation & Builder Solutions





















M-03



M-02



M-04







M-06





M-08





M-10