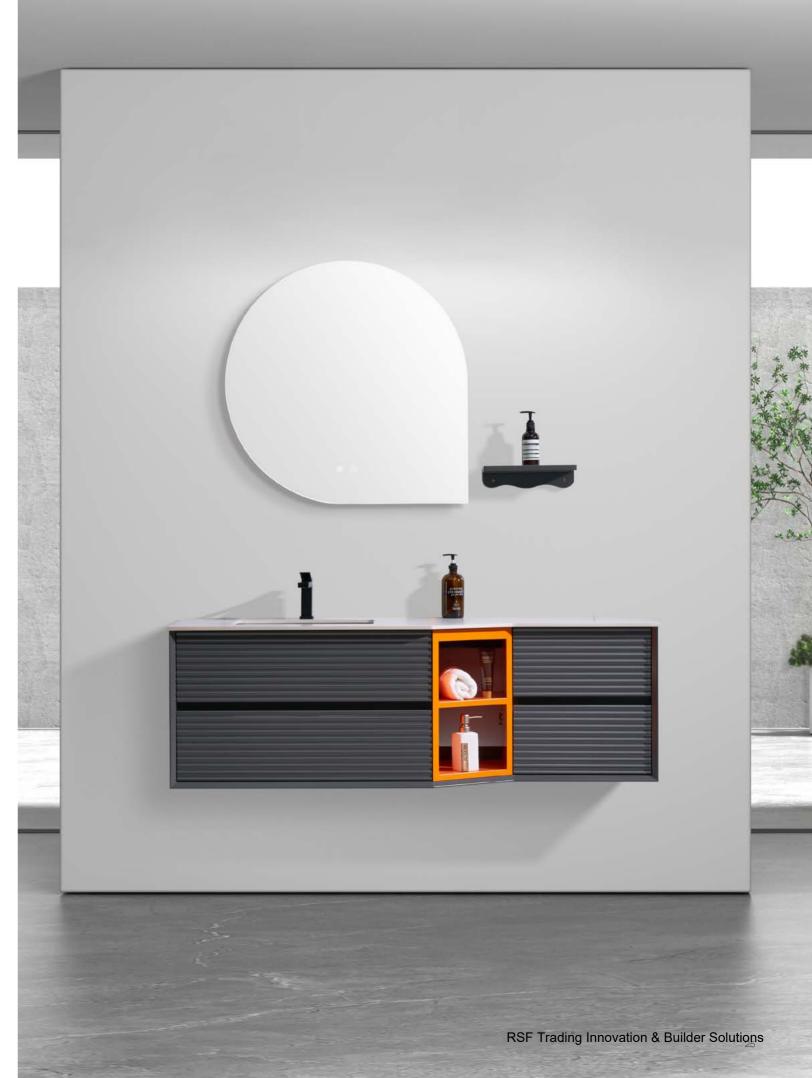

/b> 8 |
| BESON-2    | −P79          |
| GREER-     | -P80          |
| BENY —     | −P81          |
| MIRROR —   | -P82          |
|            |               |



RSF Trading Innovation & Builder Solutions



#### Artistic Quality.



RSF Trading Innovation & Builder Solutions



RSF Trading Innovation & Builder Solutions





RSF Trading Innovation & Builder Solutions



New Bathroom Cabinet

RSF Trading Innovation & Builder Solutions

RSF Trading Innovation & Builder Solutions

New Bathroom Cabinet











RSF Trading Innovation & Builder Solutions









#### Blue White.



Combination of blue and white Breaking the bathroom tone Show more youthful vitality









New Bathroom Cabinet



RSF Trading Innovation & Builder Solutions















### New Bathroom Cabinet











## Blue.









RSF Trading Innovation & Builder Solutions







### Purple.





New Bathroom Cabinet





### Orange Gray.





RSF Trading Innovation & Builder Solutions

### Pink.





## Gray.



RSF Trading Innovation & Builder Solutions







## Monto.



RSF Trading Innovation & Builder Solutions





RSF Trading Innovation & Builder Solutions



## New Bathroom Cabinet



New Bathroom Cabinet











RSF Trading Innovation & Builder Solutions













RSF Trading Innovation & Builder Solutions











RSF Trading Innovation & Builder Solutions







New Bathroom Cabinet









RSF Trading Innovation & Builder Solutions























RSF Trading Innovation & Builder Solutions









RSF Trading Innovation & Builder Solutions





RSF Trading Innovati