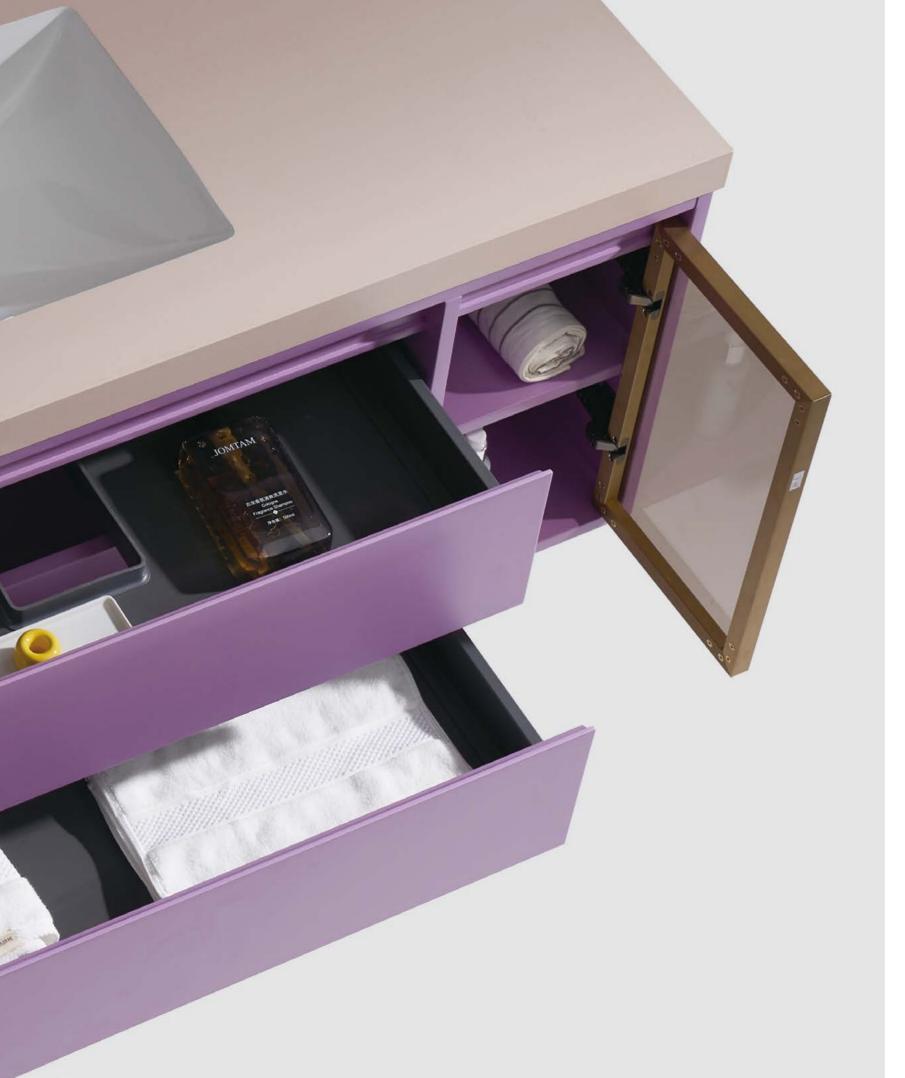

| BENY —     | −P81          |
| MIRROR —   | -P82          |
|            |               |



RSF Trading Innovation & Builder Solutions



#### Artistic Quality.



RSF Trading Innovation & Builder Solutions



RSF Trading Innovation & Builder Solutions





RSF Trading Innovation & Builder Solutions



New Bathroom Cabinet

RSF Trading Innovation & Builder Solutions

RSF Trading Innovation & Builder Solutions

New Bathroom Cabinet











RSF Trading Innovation & Builder Solutions









#### Blue White.



Combination of blue and white Breaking the bathroom tone Show more youthful vitality









New Bathroom Cabinet



RSF Trading Innovation & Builder Solutions















### New Bathroom Cabinet











## Blue.









RSF Trading Innovation & Builder Solutions







### Purple.





New Bathroom Cabinet





### Orange Gray.





RSF Trading Innovation & Builder Solutions

### Pink.





## Gray.



RSF Trading Innovation & Builder Solutions







## Monto.



RSF Trading Innovation & Builder Solutions





RSF Trading Innovation & Builder Solutions



## New Bathroom Cabinet



New Bathroom Cabinet











RSF Trading Innovation & Builder Solutions













RSF Trading Innovation & Builder Solutions











RSF Trading Innovation & Builder Solutions







New Bathroom Cabinet









RSF Trading Innovation & Builder Solutions























RSF Trading Innovation & Builder Solutions









RSF Trading Innovation & Builder Solutions





RSF Trading Innovation & Builder Solutions







RSF Trading Innovation & Builder Solutio