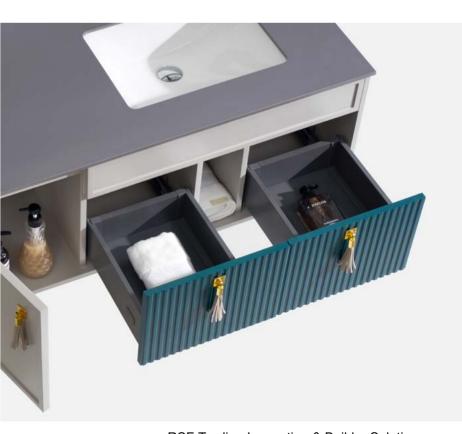

#### Blue White.

Combination of blue and white Breaking the bathroom tone Show more youthful vitality

New Bathroom Cabinet

RSF Trading Innovation & Builder Solutions