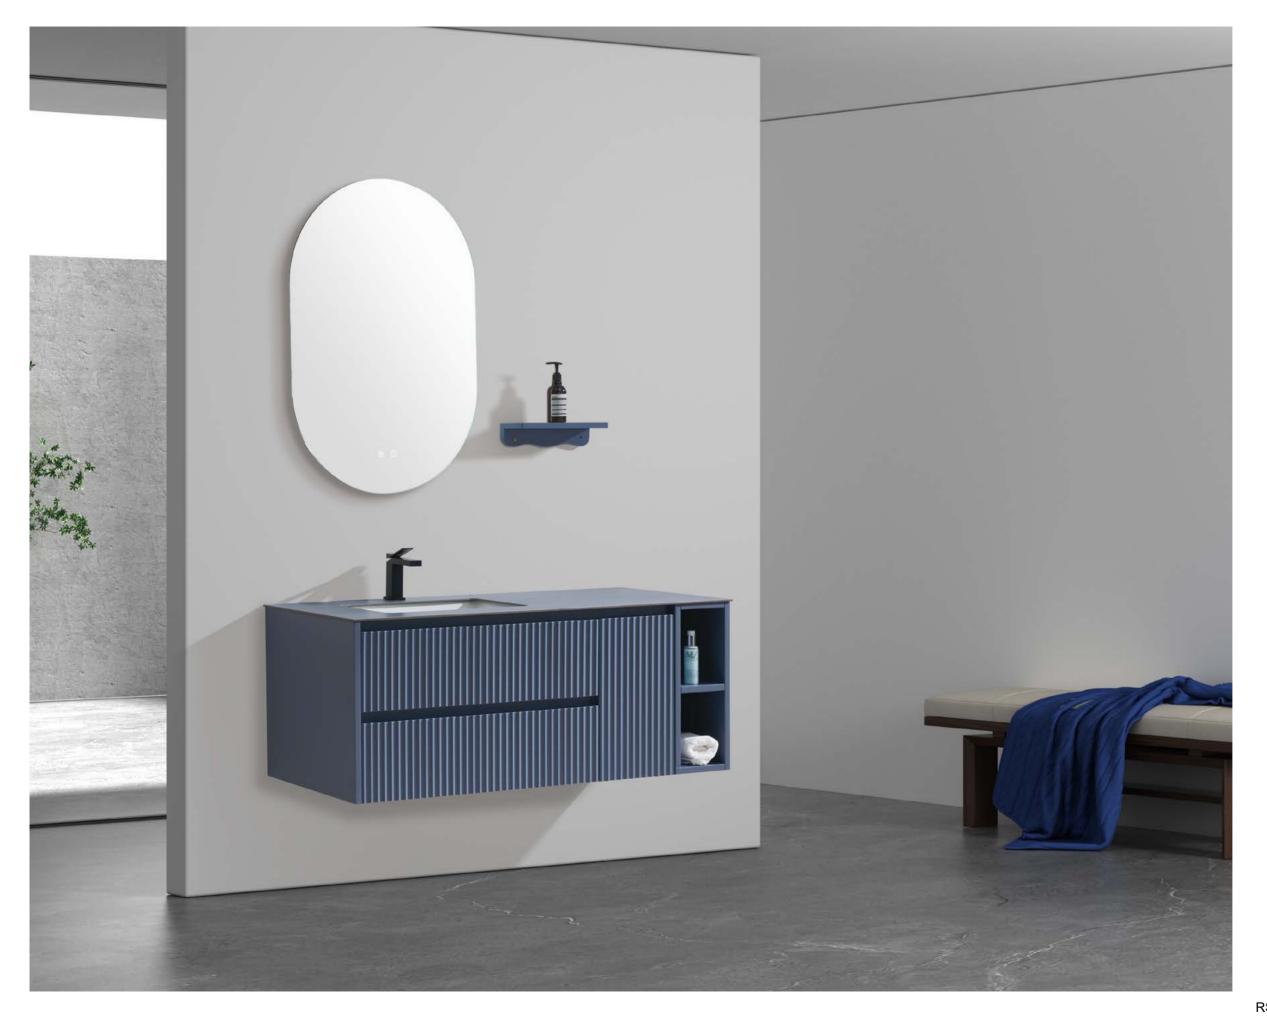

> 8 |
| BESON-2    | −P79          |
| GREER-     | -P80          |
| BENY —     | −P81          |
| MIRROR —   | -P82          |
|            |               |



RSF Trading Innovation & Builder Solutions



#### Artistic Quality.



RSF Trading Innovation & Builder Solutions



RSF Trading Innovation & Builder Solutions





RSF Trading Innovation & Builder Solutions



New Bathroom Cabinet

RSF Trading Innovation & Builder Solutions

RSF Trading Innovation & Builder Solutions

New Bathroom Cabinet











RSF Trading Innovation & Builder Solutions









#### Blue White.



Combination of blue and white Breaking the bathroom tone Show more youthful vitality









New Bathroom Cabinet



RSF Trading Innovation & Builder Solutions















### New Bathroom Cabinet











## Blue.









RSF Trading Innovation & Builder Solutions







### Purple.





New Bathroom Cabinet





### Orange Gray.





RSF Trading Innovation & Builder Solutions

### Pink.





## Gray.



RSF Trading Innovation & Builder Solutions







## Monto.



RSF Trading Innovation & Builder Solutions





RSF Trading Innovation & Builder Solutions



## New Bathroom Cabinet



New Bathroom Cabinet











RSF Trading Innovation & Builder Solutions













RSF Trading Innovation & Builder Solutions











RSF Trading Innovation & Builder Solutions







New Bathroom Cabinet









RSF Trading Innovation & Builder Solutions























RSF Trading Innovation & Builder Solutions









RSF Trading Innovation & Builder Solutions





RSF Trading Innovation