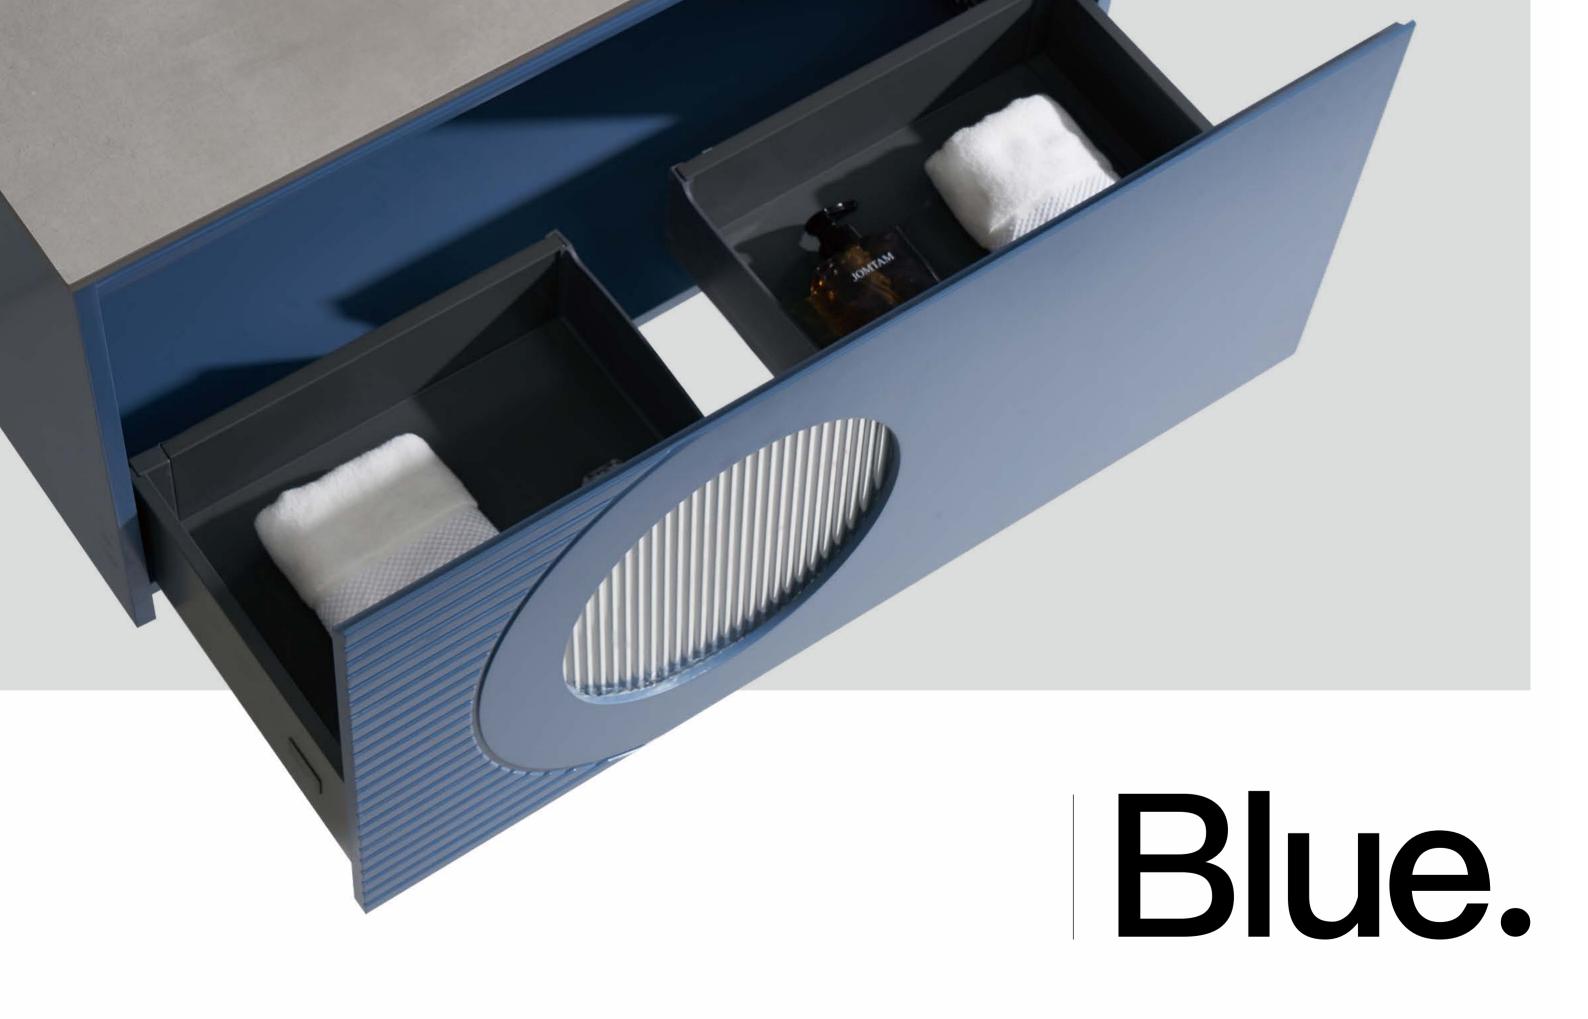

|
| LARA —     | −P75          |
| KELLY —    | −P76          |
| BRITT —    | −P77          |
| BESON-1    | − <b>P7</b> 8 |
| BESON-2    | −P79          |
| GREER-     | -P80          |
| BENY —     | −P81          |
| MIRROR —   | -P82          |
|            |               |



RSF Trading Innovation & Builder Solutions



#### Artistic Quality.



RSF Trading Innovation & Builder Solutions



RSF Trading Innovation & Builder Solutions





RSF Trading Innovation & Builder Solutions



New Bathroom Cabinet

RSF Trading Innovation & Builder Solutions

RSF Trading Innovation & Builder Solutions

New Bathroom Cabinet











RSF Trading Innovation & Builder Solutions









#### Blue White.



Combination of blue and white Breaking the bathroom tone Show more youthful vitality









New Bathroom Cabinet



RSF Trading Innovation & Builder Solutions















### New Bathroom Cabinet











## Blue.









RSF Trading Innovation & Builder Solutions







### Purple.





New Bathroom Cabinet





### Orange Gray.





RSF Trading Innovation & Builder Solutions

### Pink.





## Gray.



RSF Trading Innovation & Builder Solutions







## Monto.



RSF Trading Innovation & Builder Solutions





RSF Trading Innovation & Builder Solutions



## New Bathroom Cabinet



New Bathroom Cabinet











RSF Trading Innovation & Builder Solutions













RSF Trading Innovation & Builder Solutions











RSF Trading Innovation & Builder Solutions







New Bathroom Cabinet









RSF Trading Innovation & Builder Solutions























RS