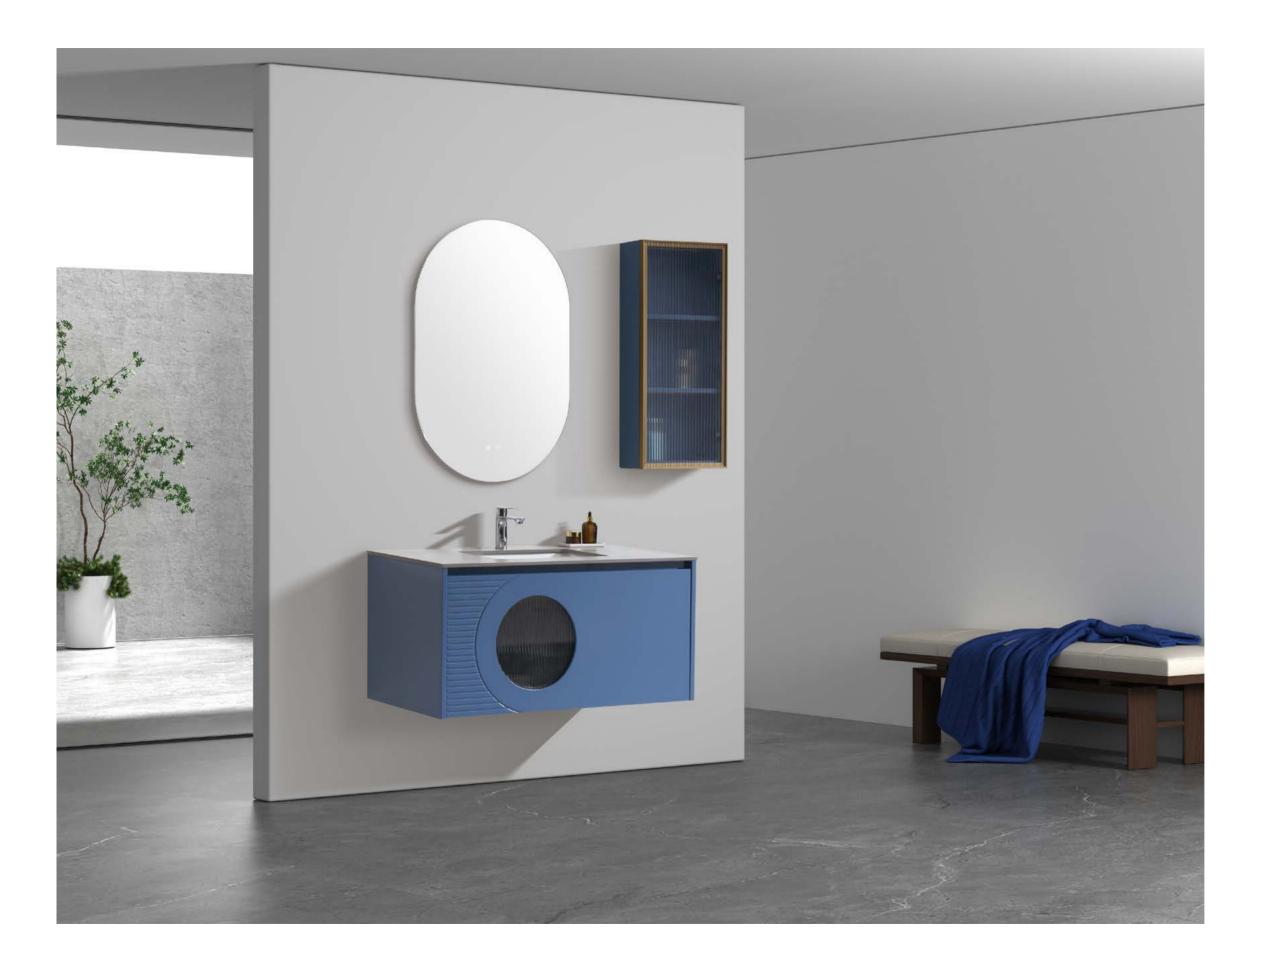

#### Blue White.

Combination of blue and white Breaking the bathroom tone Show more youthful vitality

New Bathroom Cabinet

RSF Trading Innovation & Builder Solutions