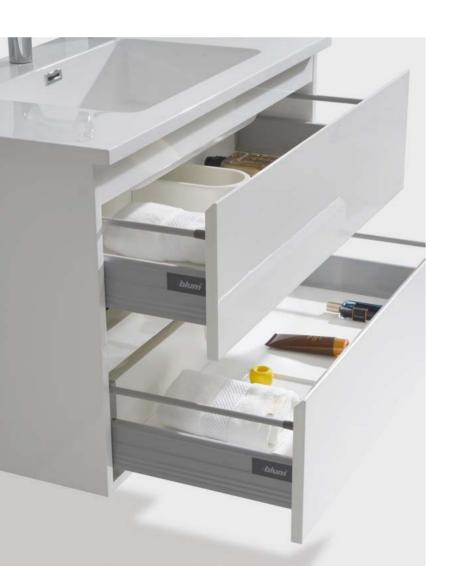

| −P79          |
| GREER-     | -P80          |
| BENY —     | −P81          |
| MIRROR —   | -P82          |
|            |               |



RSF Trading Innovation & Builder Solutions



#### Artistic Quality.



RSF Trading Innovation & Builder Solutions



RSF Trading Innovation & Builder Solutions





RSF Trading Innovation & Builder Solutions



New Bathroom Cabinet

RSF Trading Innovation & Builder Solutions

RSF Trading Innovation & Builder Solutions

New Bathroom Cabinet











RSF Trading Innovation & Builder Solutions









#### Blue White.



Combination of blue and white Breaking the bathroom tone Show more youthful vitality









New Bathroom Cabinet



RSF Trading Innovation & Builder Solutions















### New Bathroom Cabinet











## Blue.









RSF Trading Innovation & Builder Solutions







### Purple.





New Bathroom Cabinet





### Orange Gray.





RSF Trading Innovation & Builder Solutions

### Pink.





## Gray.



RSF Trading Innovation & Builder Solutions







## Monto.



RSF Trading Innovation & Builder Solutions





RSF Trading Innovation & Builder Solutions



## New Bathroom Cabinet



New Bathroom Cabinet











RSF Trading Innovation & Builder Solutions













RSF Trading Innovation & Builder Solutions











RSF Trading Innovation & Builder Solutions







New Bathroom Cabinet









RSF Trading Innovation & Builder Solutions























RSF Trading Innovation & Builder Solutions









RSF Trading Innovation & Builder Solutions





RSF Trading Innovation & Builder Solut