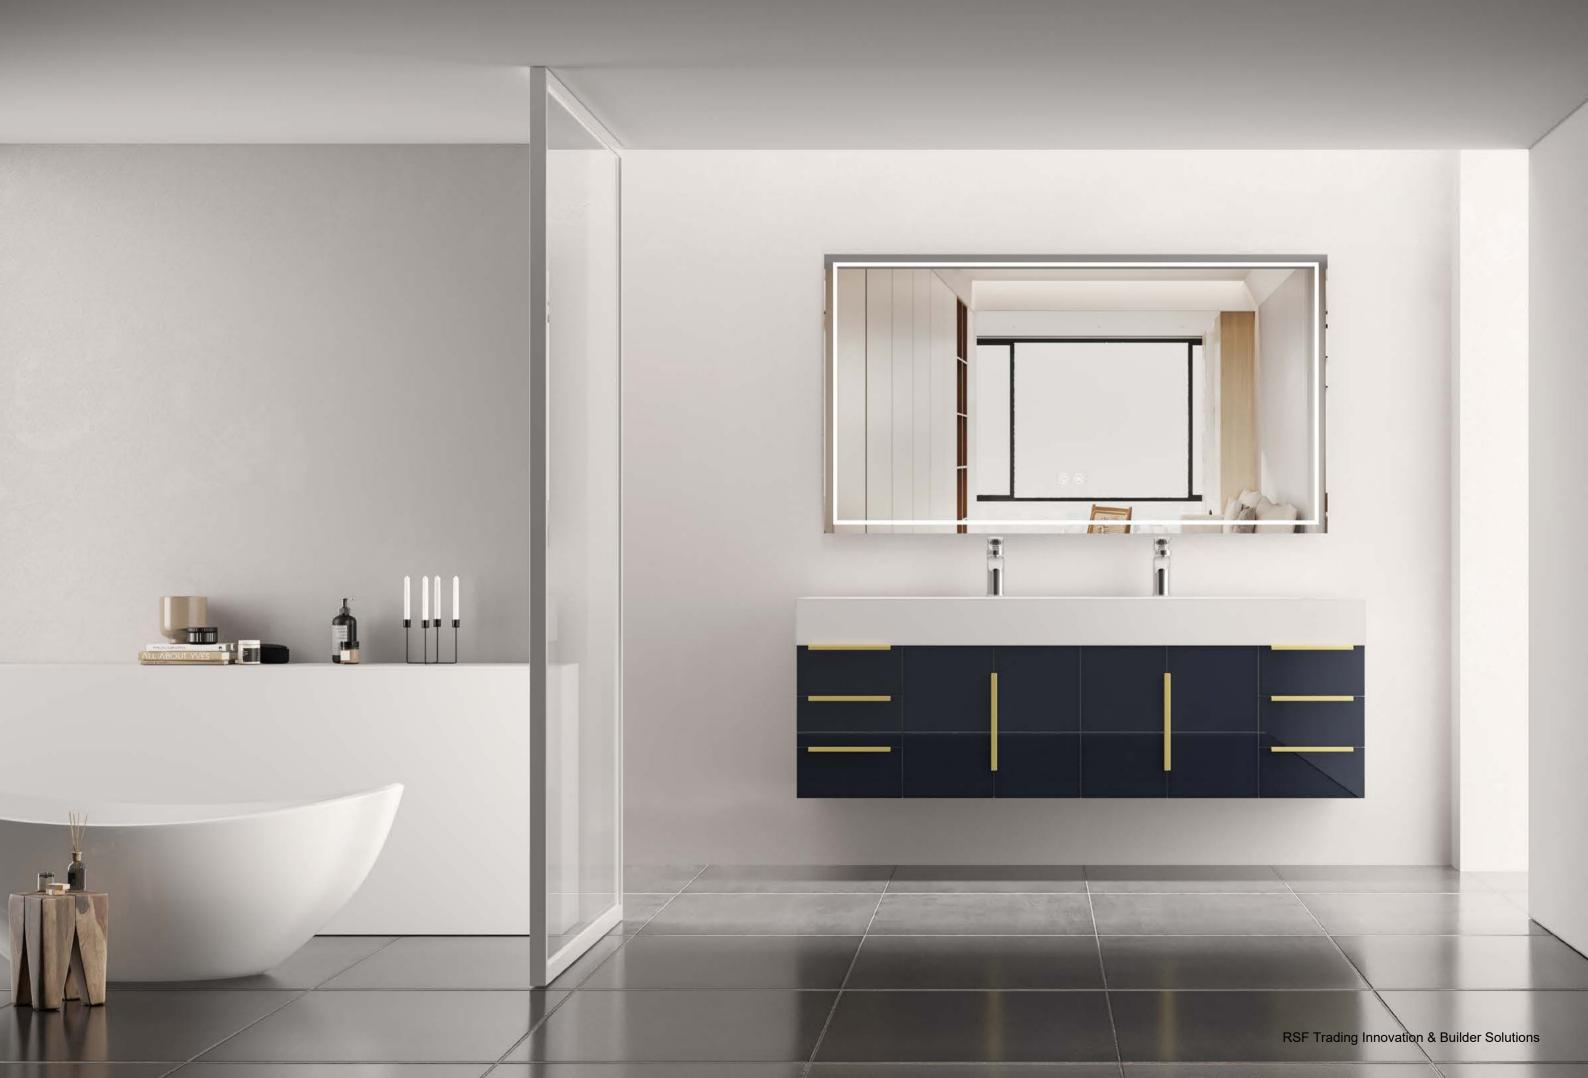

#### Blue White.

Combination of blue and white Breaking the bathroom tone Show more youthful vitality

New Bathroom Cabinet

RSF Trading Innovation & Builder Solutions