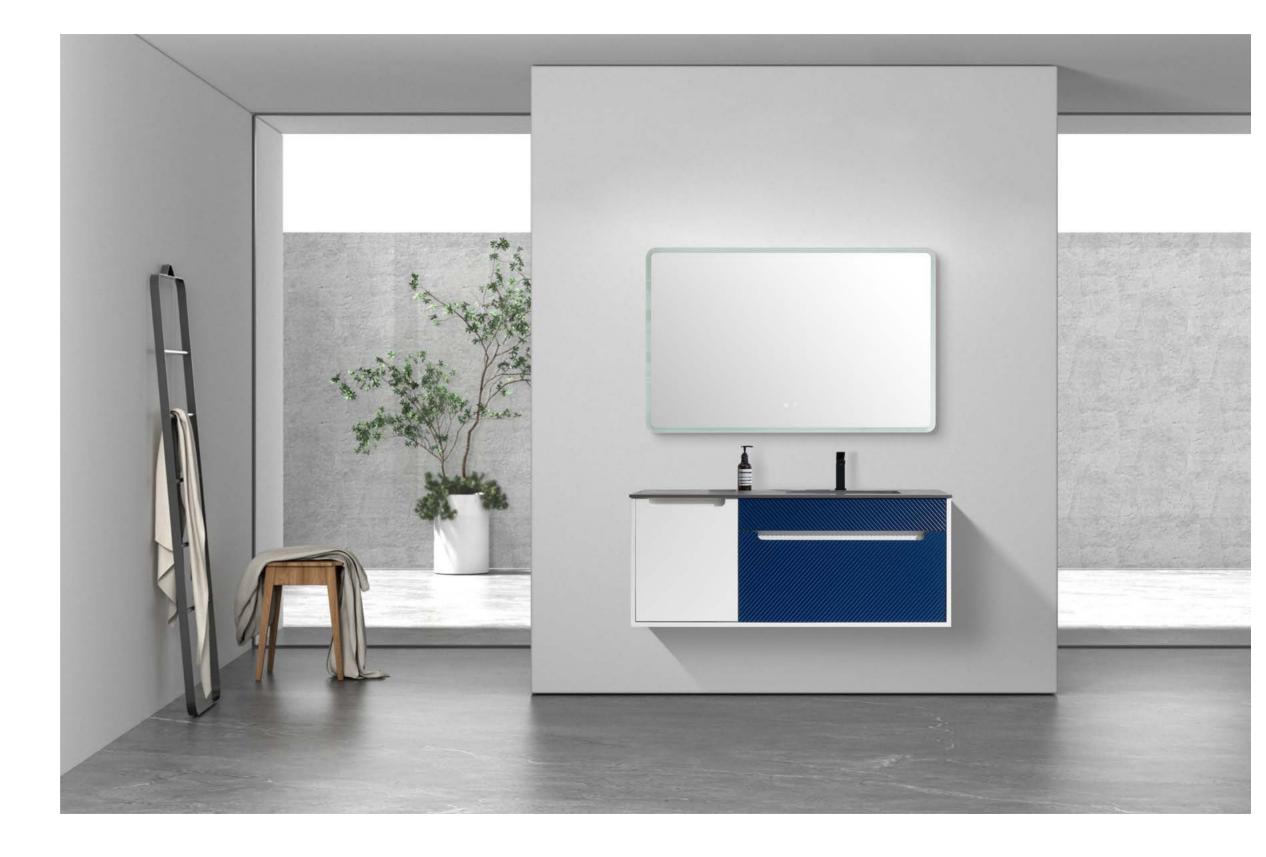

#### Blue White.

Combination of blue and white Breaking the bathroom tone Show more youthful vitality

New Bathroom Cabinet

RSF Trading Innovation & Builder Solutions