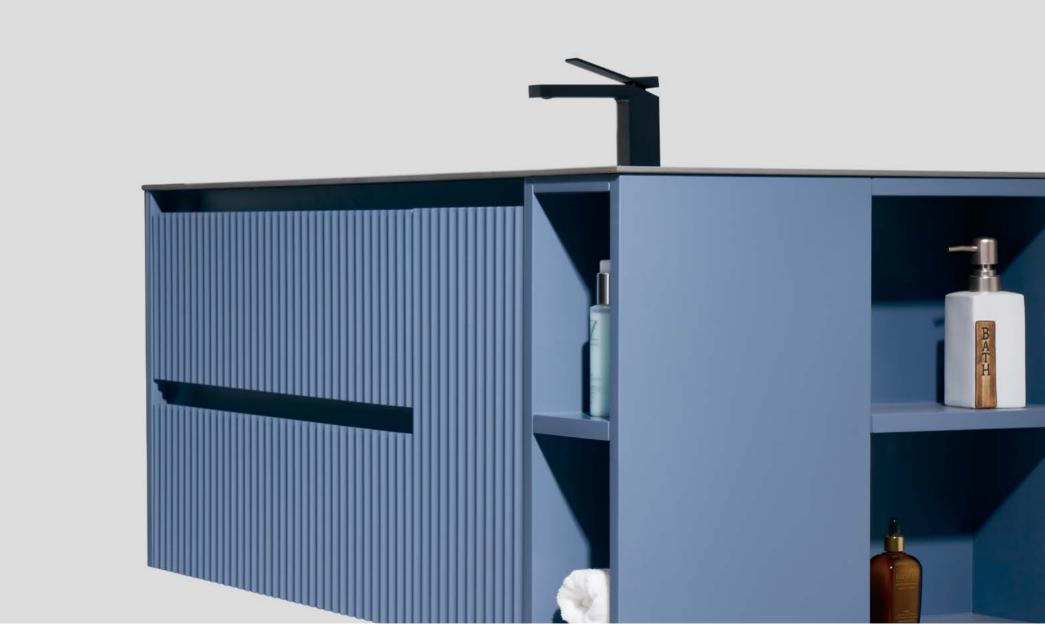

2    | −P79          |
| GREER-     | -P80          |
| BENY —     | −P81          |
| MIRROR —   | -P82          |
|            |               |



RSF Trading Innovation & Builder Solutions



#### Artistic Quality.



RSF Trading Innovation & Builder Solutions



RSF Trading Innovation & Builder Solutions





RSF Trading Innovation & Builder Solutions



New Bathroom Cabinet

RSF Trading Innovation & Builder Solutions

RSF Trading Innovation & Builder Solutions

New Bathroom Cabinet











RSF Trading Innovation & Builder Solutions









#### Blue White.



Combination of blue and white Breaking the bathroom tone Show more youthful vitality









New Bathroom Cabinet



RSF Trading Innovation & Builder Solutions















### New Bathroom Cabinet











## Blue.









RSF Trading Innovation & Builder Solutions







### Purple.





New Bathroom Cabinet





### Orange Gray.





RSF Trading Innovation & Builder Solutions

### Pink.





## Gray.



RSF Trading Innovation & Builder Solutions







## Monto.



RSF Trading Innovation & Builder Solutions





RSF Trading Innovation & Builder Solutions



## New Bathroom Cabinet



New Bathroom Cabinet











RSF Trading Innovation & Builder Solutions













RSF Trading Innovation & Builder Solutions











RSF Trading Innovation & Builder Solutions







New Bathroom Cabinet









RSF Trading Innovation & Builder Solutions























RSF Trading Innovation & Builder Solutions









RSF Trading Innovation & Builder Solutions





RSF Trading Innovation & Builder Sol