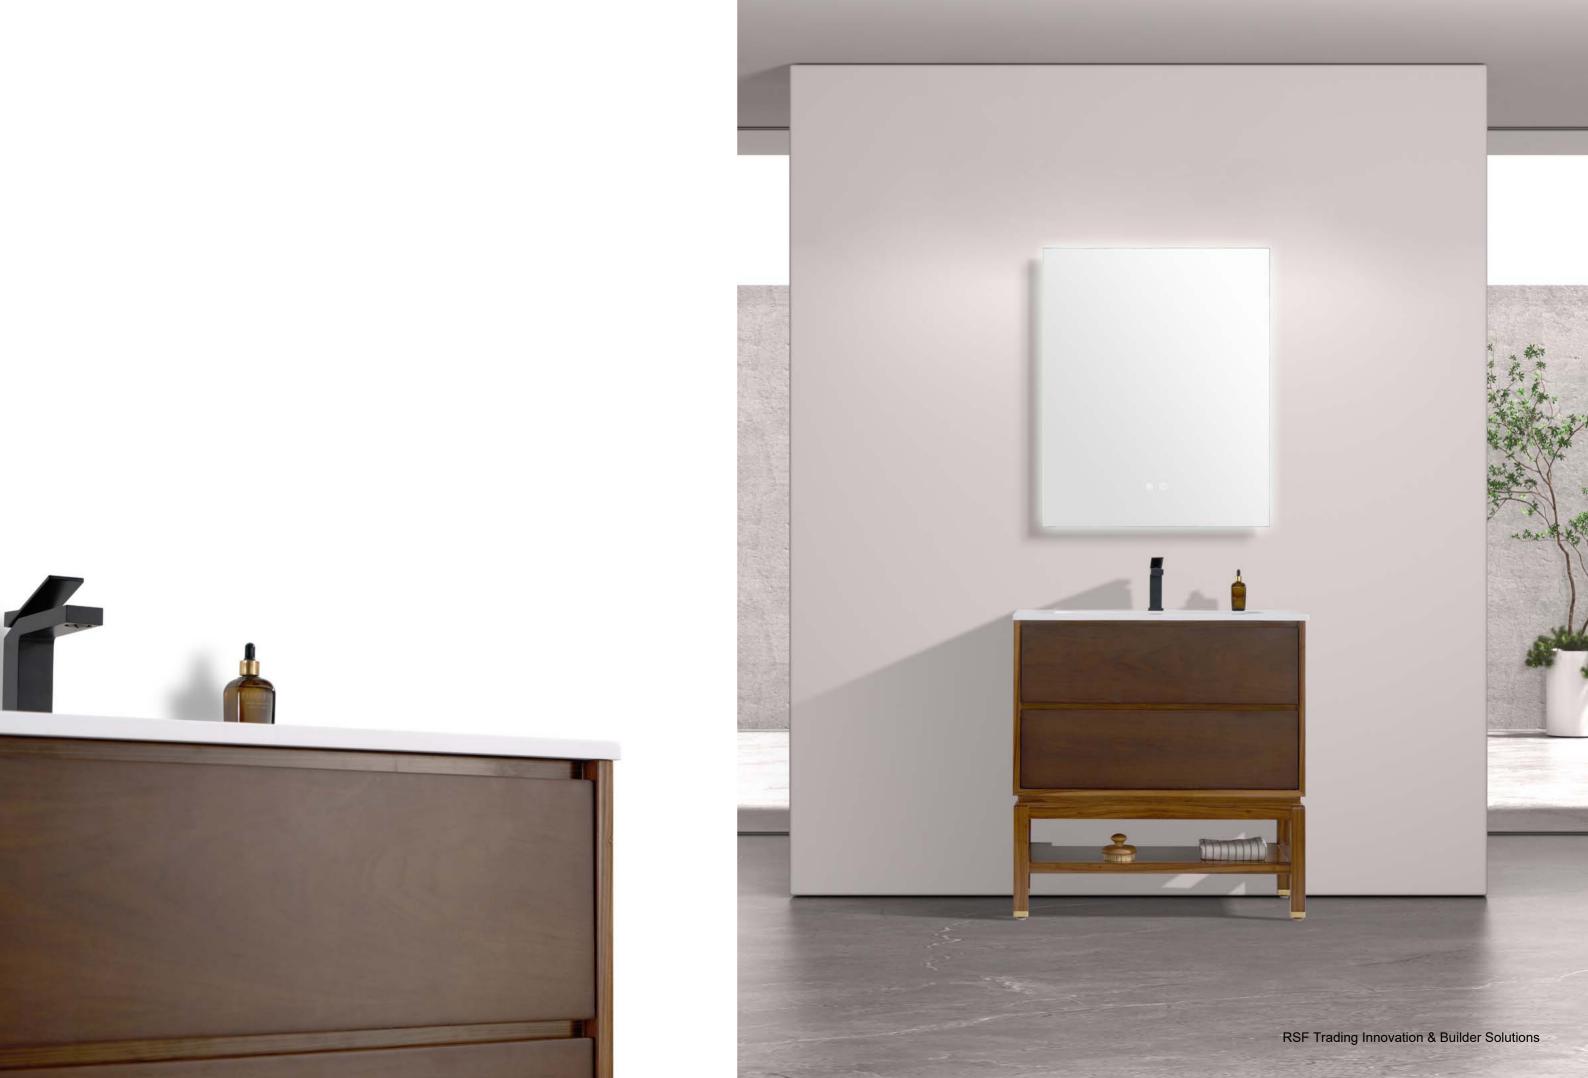

ing Innovation & Builder Solutions









#### Blue White.



Combination of blue and white Breaking the bathroom tone Show more youthful vitality









New Bathroom Cabinet



RSF Trading Innovation & Builder Solutions















### New Bathroom Cabinet











## Blue.









RSF Trading Innovation & Builder Solutions







### Purple.





New Bathroom Cabinet





### Orange Gray.





RSF Trading Innovation & Builder Solutions

### Pink.





## Gray.



RSF Trading Innovation & Builder Solutions







## Monto.



RSF Trading Innovation & Builder Solutions





RSF Trading Innovation & Builder Solutions



## New Bathroom Cabinet



New Bathroom Cabinet











RSF Trading Innovation & Builder Solutions













RSF Trading Innovation & Builder Solutions











RSF Trading Innovation & Builder Solutions







New Bathroom Cabinet









RSF Trading Innovation & Builder Solutions























RSF Trading Innovation & Builder Solutions









RSF Trading Innovation & Builder Solutions





RSF Trading Innovation & Builder Solutions







RSF Trading Innovation & Builder Solutions





















M-03



M-02



M-04







M-06





M-08





M-10