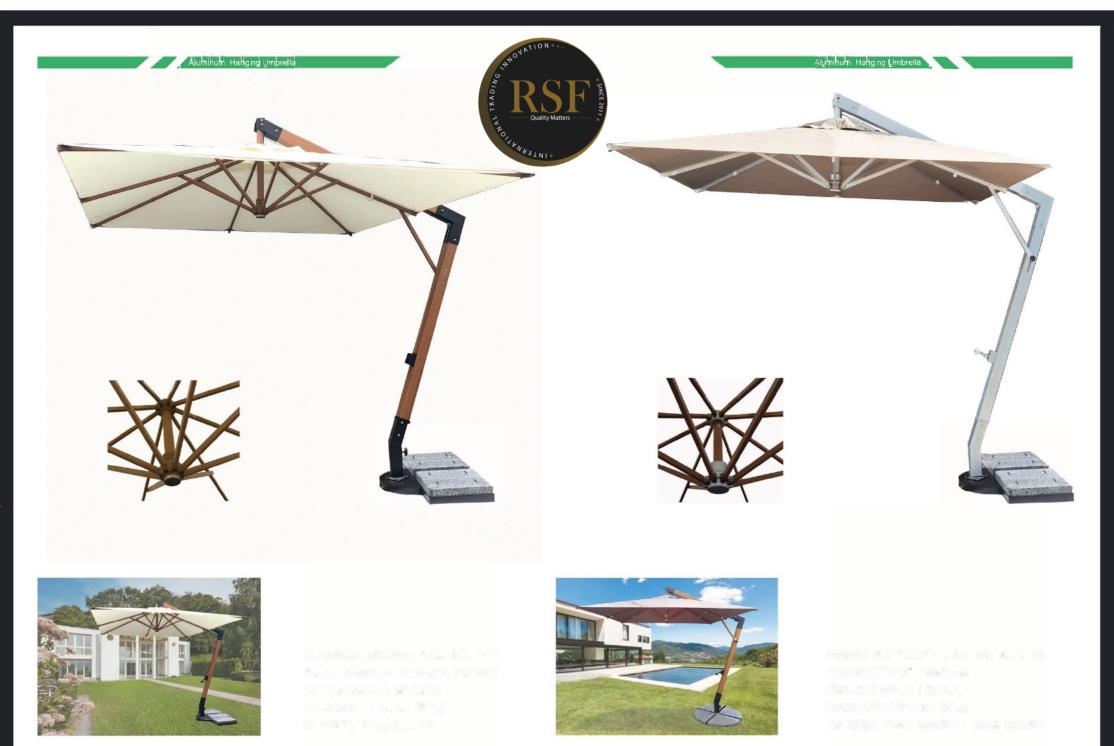

Size:  $\phi$ 48MM Rib Size: 20x30MM Fabric: Polyester (280g) Base: 40kg, 50kg (granite)

Pole Size:  $\phi48MM$ Rib Size 20x30MM Fabric Polyester (280g) Base: 35kg, 55kg, (granite)

| Color |  |  |  |
|-------|--|--|--|
|       |  |  |  |
|       |  |  |  |
|       |  |  |  |
|       |  |  |  |