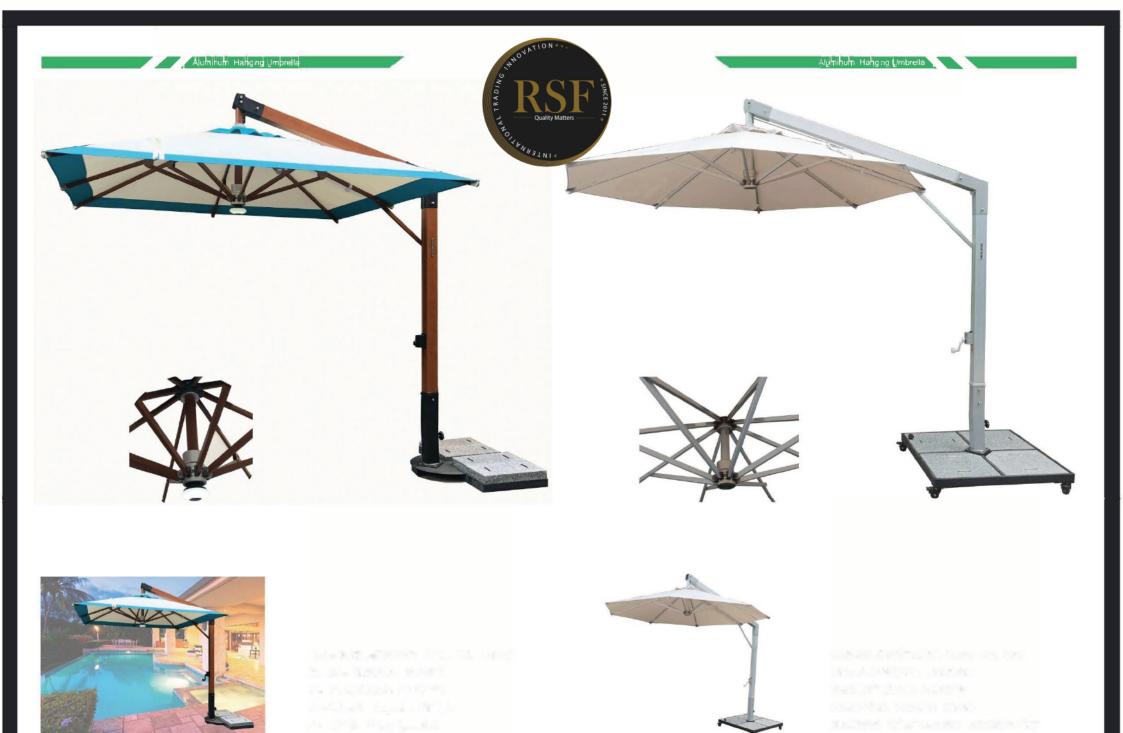

Size:  $\phi$ 48MM Rib Size: 20x30MM Fabric: Polyester (280g) Base: 40kg, 50kg (granite)

Pole Size:  $\phi48MM$ Rib Size 20x30MM Fabric Polyester (280g) Base: 35kg, 55kg, (granite)

| Color |  |  |  |
|-------|--|--|--|
|       |  |  |  |
|       |  |  |  |
|       |  |  |  |
|       |  |  |  |