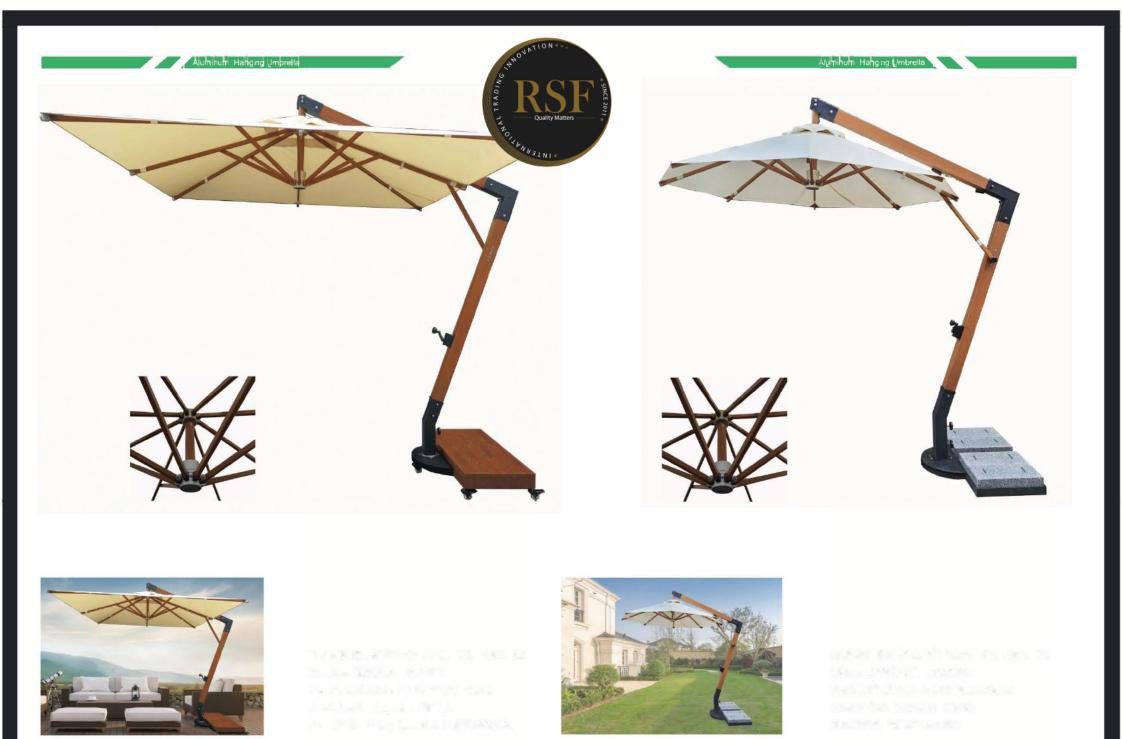

Umbrella Size2.7M, 3M Pole Size:φ48MM Rib Size 20x30MM Fabri: Polyester (280g) Base: 55kg (granite)

Umbrella Size 2.7M, 3M Pole Size:  $\varphi$ 48MM Rib Size: 20x30MM Fabric: Polyester (280g) Base: 55kg (granite)

Alumihum Patio Umbrella

Umbrella Size: 2.5M, 3M Pole Size: 048MM Rib Size: 20x30MM Fabric: Polyester (280g) Base: 55kg (granite)

Umbrella Size 3M, 4M Pole Size:  $\phi$ 48MM (alum.) Rib Size: 24k (fiberglass) Fabric: Polyester (280g) Base: 55kg (granite)