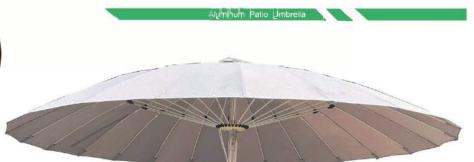

Alumihum Patio Umbrella

Umbrella Size: 2.5M, 3M Pole Size: 048MM Rib Size: 20x30MM Fabric: Polyester (280g) Base: 55kg (granite)

Umbrella Size 3M, 4M Pole Size:  $\phi$ 48MM (alum.) Rib Size: 24k (fiberglass) Fabric: Polyester (280g) Base: 55kg (granite)