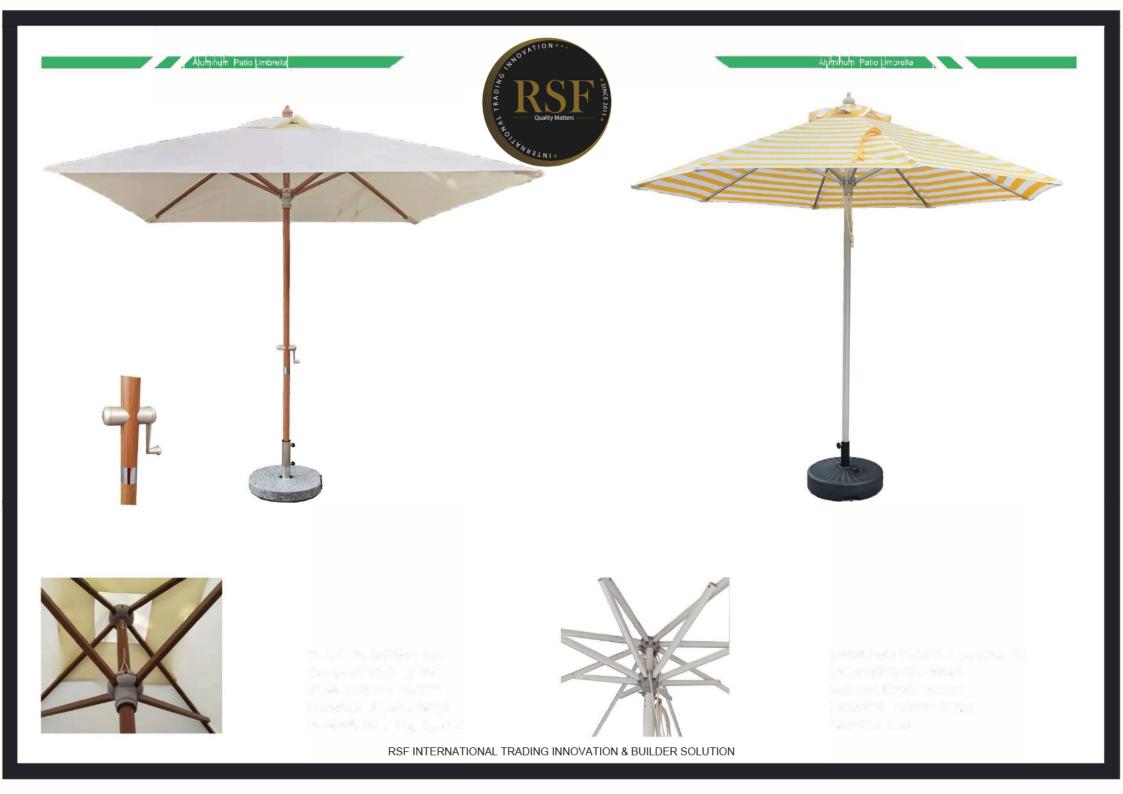

Umbrella Size2.7M, 3M Pole Size:φ48MM Rib Size 20x30MM Fabri: Polyester (280g) Base: 55kg (granite)

Umbrella Size 2.7M, 3M Pole Size:  $\varphi$ 48MM Rib Size: 20x30MM Fabric: Polyester (280g) Base: 55kg (granite)

Alumihum Patio Umbrella

Umbrella Size: 2.5M, 3M Pole Size: 048MM Rib Size: 20x30MM Fabric: Polyester (280g) Base: 55kg (granite)

Umbrella Size 3M, 4M Pole Size:  $\phi$ 48MM (alum.) Rib Size: 24k (fiberglass) Fabric: Polyester (280g) Base: 55kg (granite)