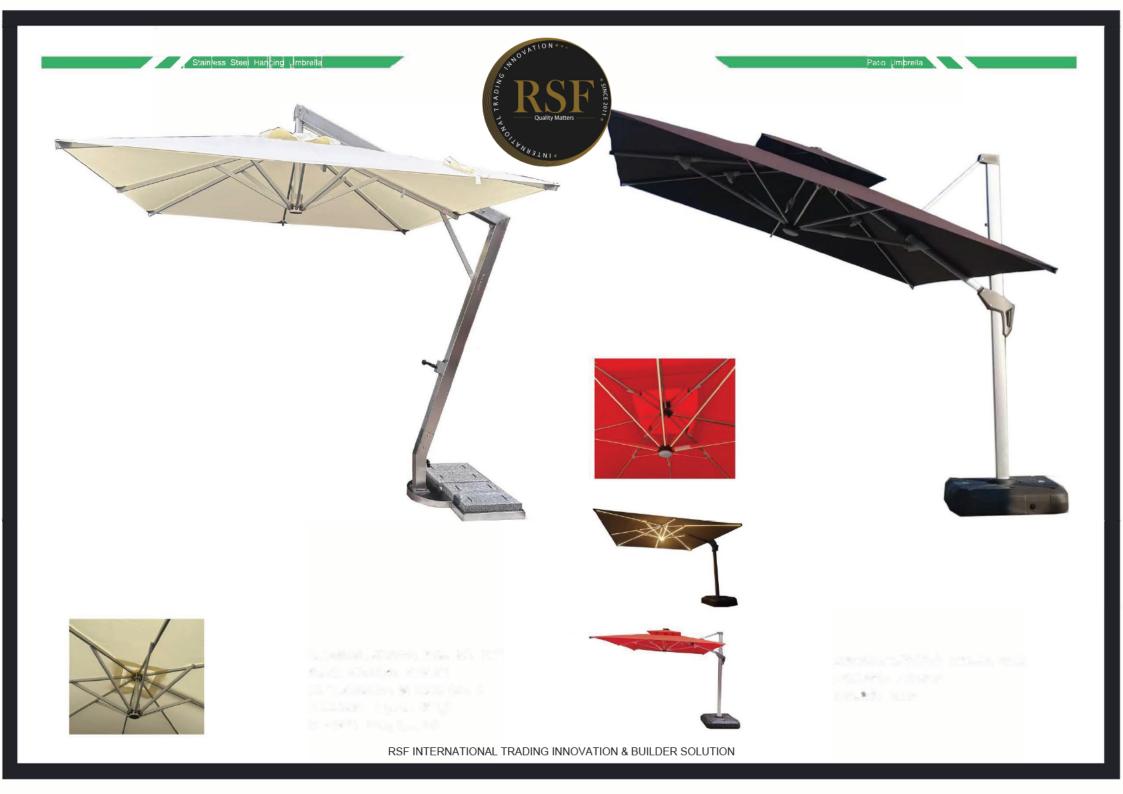

Base

20KG (Steel)

40KG (Granite)

35KG (Granite)

50KG (Granite)

Base

180KG (Granite)

160kg (Granite)

80KG (Granite)

80/152KG (Granite)