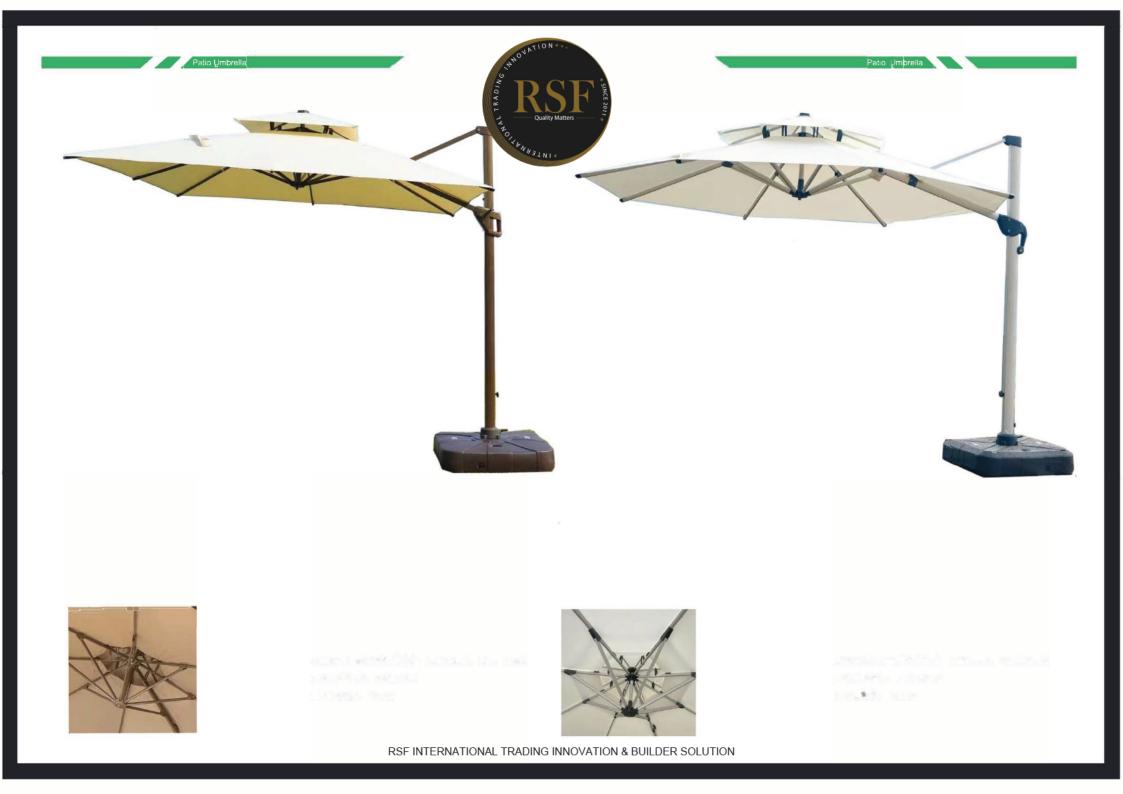

Umbrella Size2.7M, 3M Pole Size:φ48MM Rib Size 20x30MM Fabri: Polyester (280g) Base: 55kg (granite)

Umbrella Size 2.7M, 3M Pole Size:  $\varphi$ 48MM Rib Size: 20x30MM Fabric: Polyester (280g) Base: 55kg (granite)

Alumihum Patio Umbrella

Umbrella Size: 2.5M, 3M Pole Size: 048MM Rib Size: 20x30MM Fabric: Polyester (280g) Base: 55kg (granite)

Umbrella Size 3M, 4M Pole Size:  $\phi$ 48MM (alum.) Rib Size: 24k (fiberglass) Fabric: Polyester (280g) Base: 55kg (granite)

Size:  $\phi$ 48MM Rib Size: 20x30MM Fabric: Polyester (280g) Base: 40kg, 50kg (granite)

Pole Size:  $\phi48MM$ Rib Size 20x30MM Fabric Polyester (280g) Base: 35kg, 55kg, (granite)

| Color |  |  |  |
|-------|--|--|--|
|       |  |  |  |
|       |  |  |  |
|       |  |  |  |
|       |  |  |  |