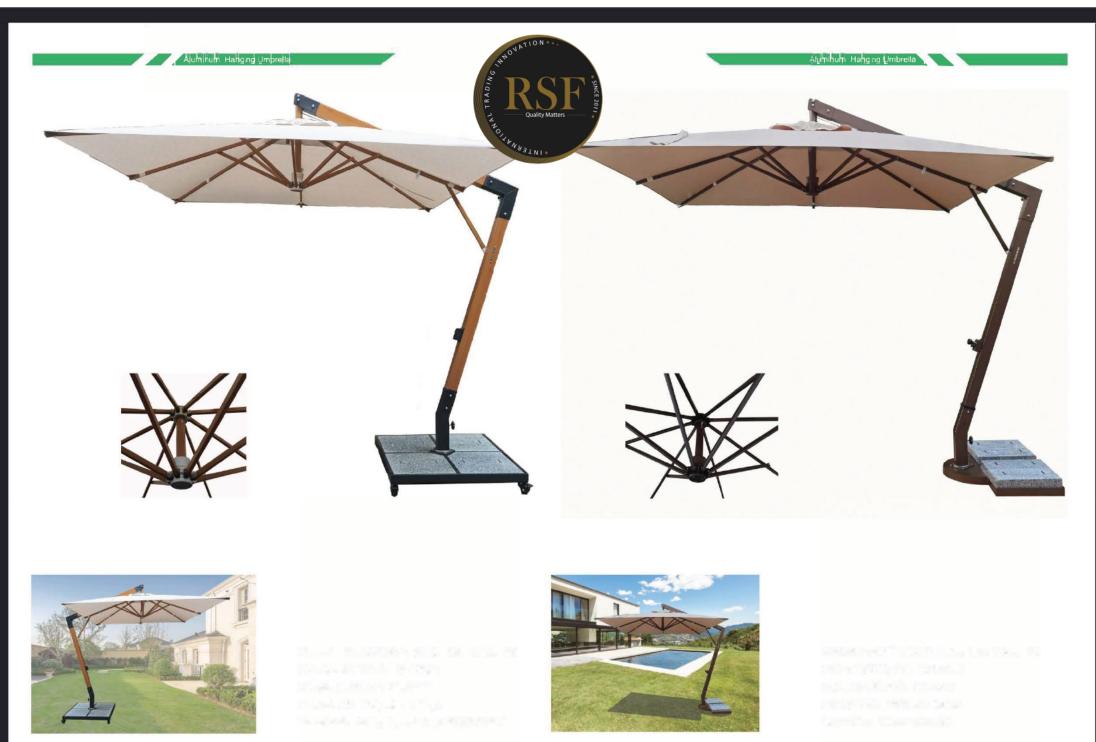

Alumihum Patio Umbrella

Umbrella Size: 2.5M, 3M Pole Size: 048MM Rib Size: 20x30MM Fabric: Polyester (280g) Base: 55kg (granite)

Umbrella Size 3M, 4M Pole Size:  $\phi$ 48MM (alum.) Rib Size: 24k (fiberglass) Fabric: Polyester (280g) Base: 55kg (granite)

Size:  $\phi$ 48MM Rib Size: 20x30MM Fabric: Polyester (280g) Base: 40kg, 50kg (granite)

Pole Size:  $\phi48MM$ Rib Size 20x30MM Fabric Polyester (280g) Base: 35kg, 55kg, (granite)

| Color |  |  |  |
|-------|--|--|--|
|       |  |  |  |
|       |  |  |  |
|       |  |  |  |
|       |  |  |  |