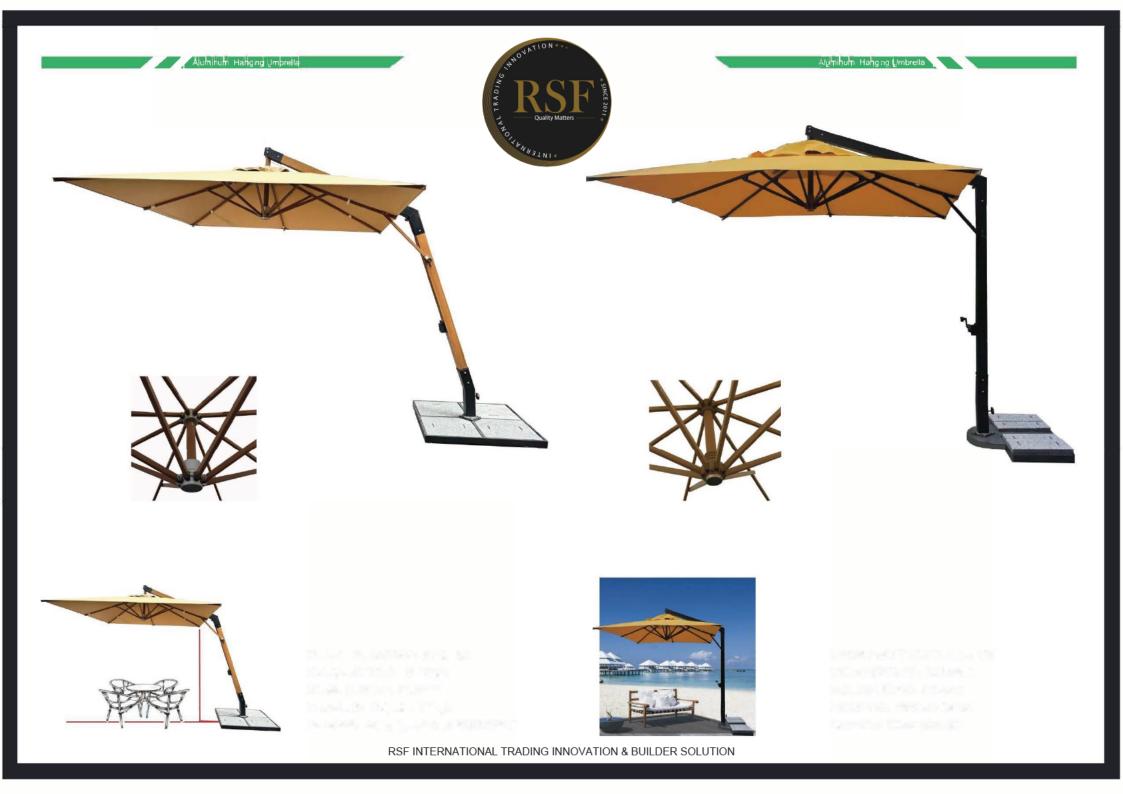

Size:  $\phi$ 48MM Rib Size: 20x30MM Fabric: Polyester (280g) Base: 40kg, 50kg (granite)

Pole Size:  $\phi48MM$ Rib Size 20x30MM Fabric Polyester (280g) Base: 35kg, 55kg, (granite)

| Color |  |  |  |
|-------|--|--|--|
|       |  |  |  |
|       |  |  |  |
|       |  |  |  |
|       |  |  |  |