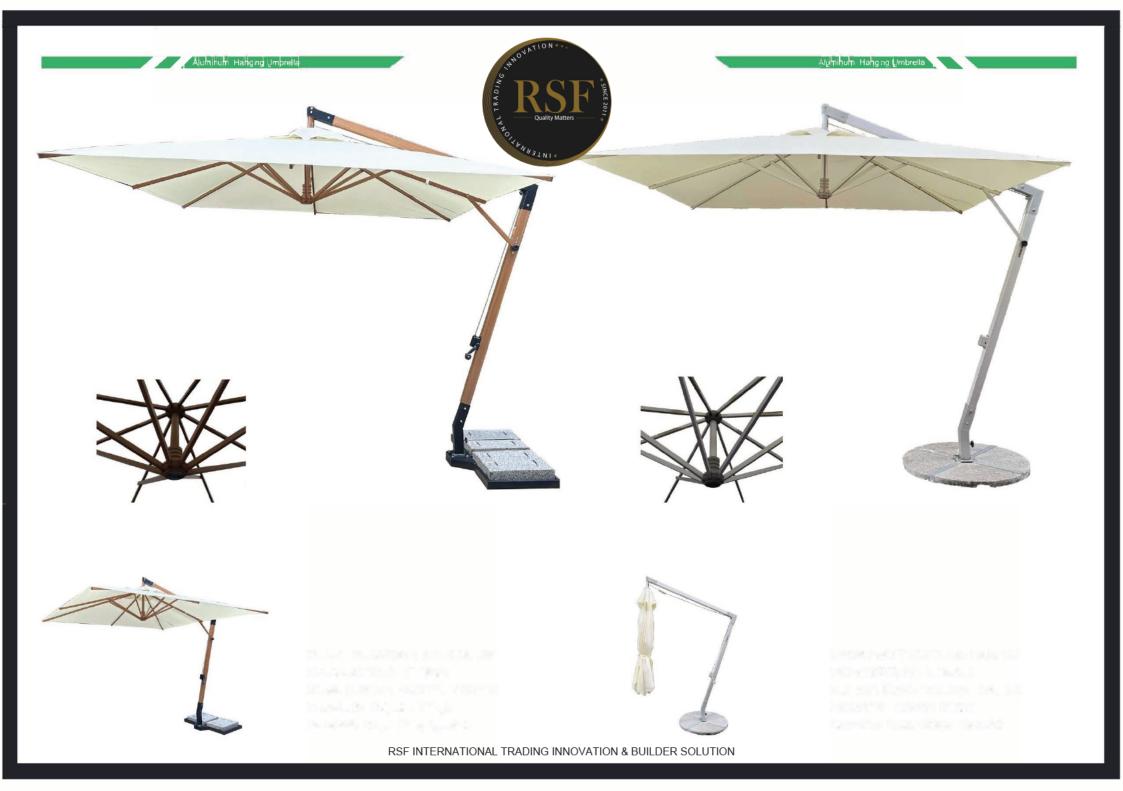

Size:  $\phi$ 48MM Rib Size: 20x30MM Fabric: Polyester (280g) Base: 40kg, 50kg (granite)

Pole Size:  $\phi48MM$ Rib Size 20x30MM Fabric Polyester (280g) Base: 35kg, 55kg, (granite)

| Color |  |  |  |
|-------|--|--|--|
|       |  |  |  |
|       |  |  |  |
|       |  |  |  |
|       |  |  |  |

Base

20KG (Steel)

40KG (Granite)

35KG (Granite)

50KG (Granite)

Base

180KG (Granite)

160kg (Granite)