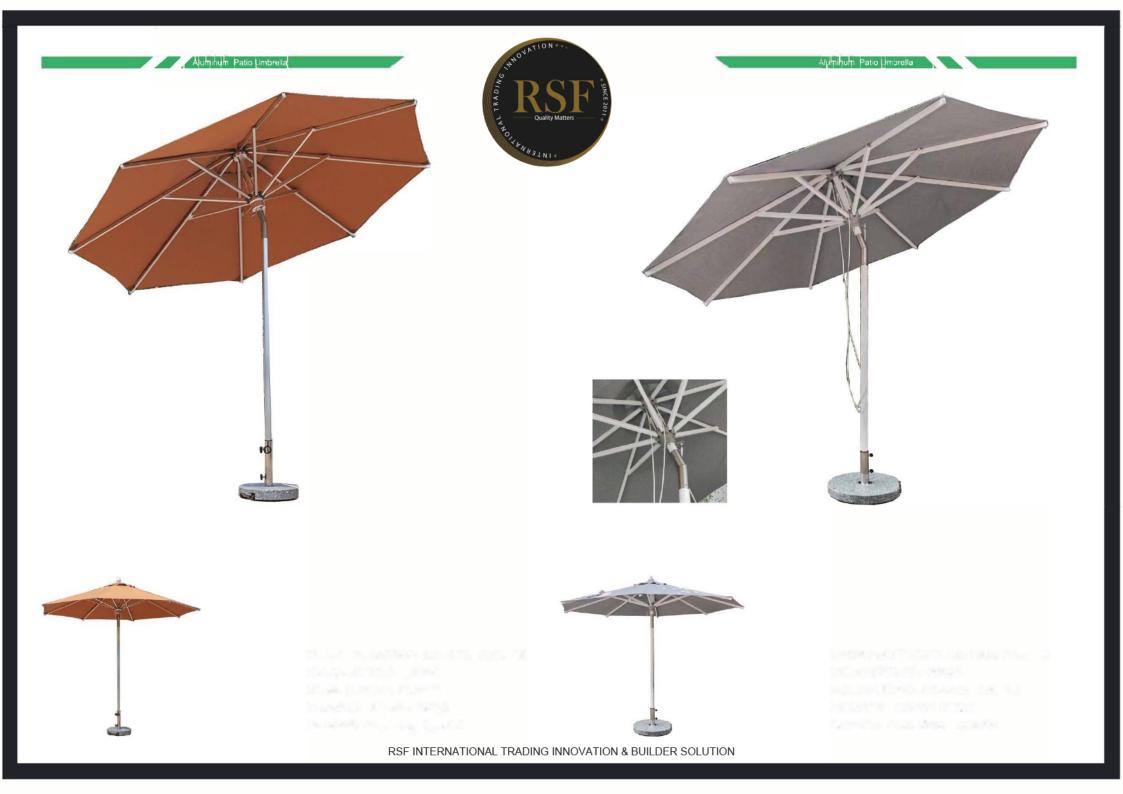

Umbrella Size2.7M, 3M Pole Size:φ48MM Rib Size 20x30MM Fabri: Polyester (280g) Base: 55kg (granite)

Umbrella Size 2.7M, 3M Pole Size:  $\varphi$ 48MM Rib Size: 20x30MM Fabric: Polyester (280g) Base: 55kg (granite)

Alumihum Patio Umbrella

Umbrella Size: 2.5M, 3M Pole Size: 048MM Rib Size: 20x30MM Fabric: Polyester (280g) Base: 55kg (granite)

Umbrella Size 3M, 4M Pole Size:  $\phi$ 48MM (alum.) Rib Size: 24k (fiberglass) Fabric: Polyester (280g) Base: 55kg (granite)