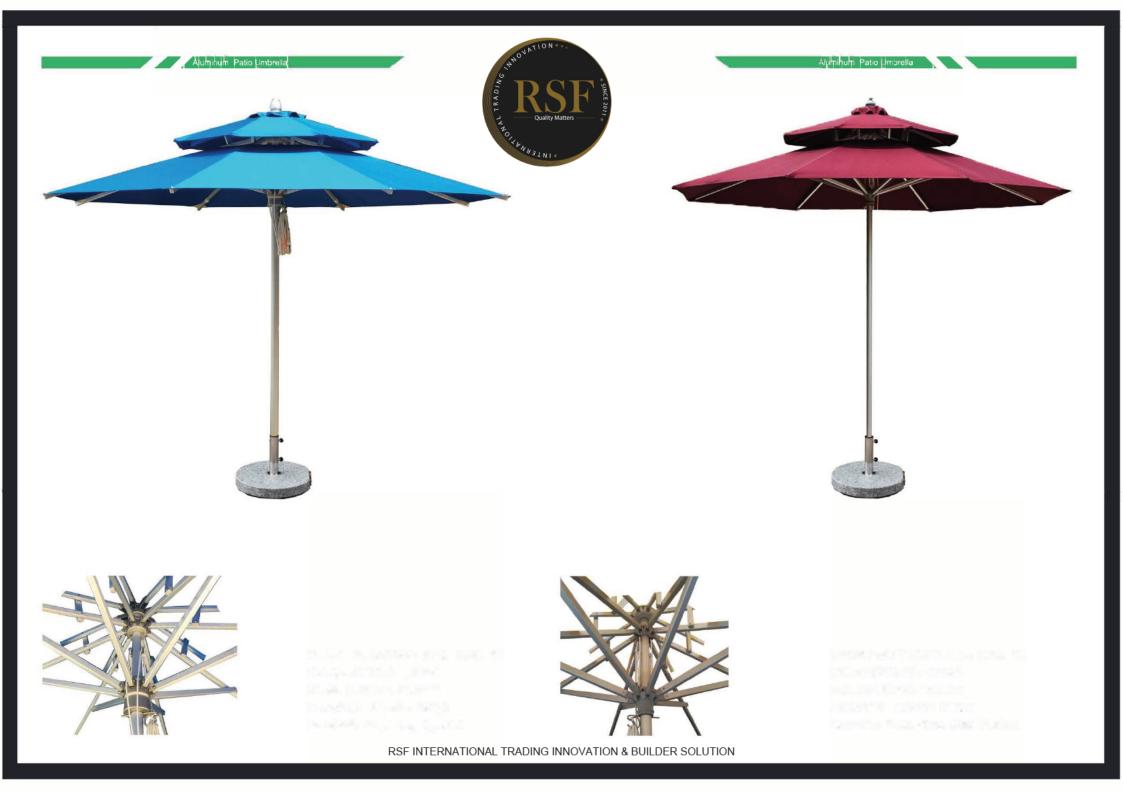

Umbrella Size2.7M, 3M Pole Size:φ48MM Rib Size 20x30MM Fabri: Polyester (280g) Base: 55kg (granite)

Umbrella Size 2.7M, 3M Pole Size:  $\varphi$ 48MM Rib Size: 20x30MM Fabric: Polyester (280g) Base: 55kg (granite)