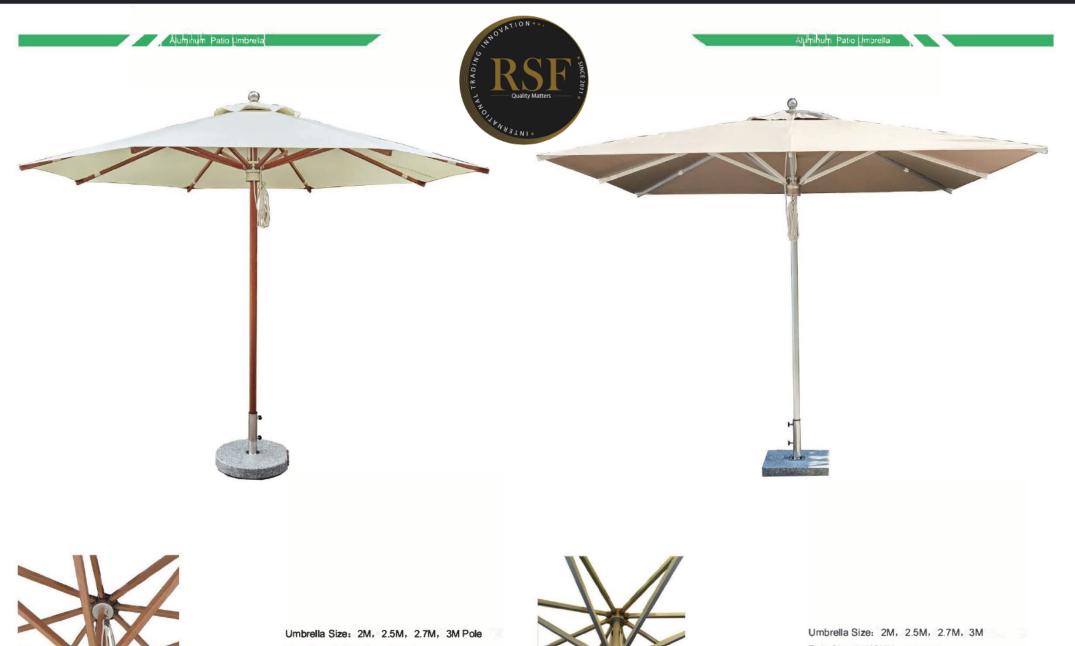

Alumihum Patio Umbrella

Umbrella Size: 2.5M, 3M Pole Size: 048MM Rib Size: 20x30MM Fabric: Polyester (280g) Base: 55kg (granite)

Umbrella Size 3M, 4M Pole Size:  $\phi$ 48MM (alum.) Rib Size: 24k (fiberglass) Fabric: Polyester (280g) Base: 55kg (granite)

Size:  $\phi$ 48MM Rib Size: 20x30MM Fabric: Polyester (280g) Base: 40kg, 50kg (granite)

Pole Size:  $\phi48MM$ Rib Size 20x30MM Fabric Polyester (280g) Base: 35kg, 55kg, (granite)

| Color |  |  |  |
|-------|--|--|--|
|       |  |  |  |
|       |  |  |  |
|       |  |  |  |
|       |  |  |  |