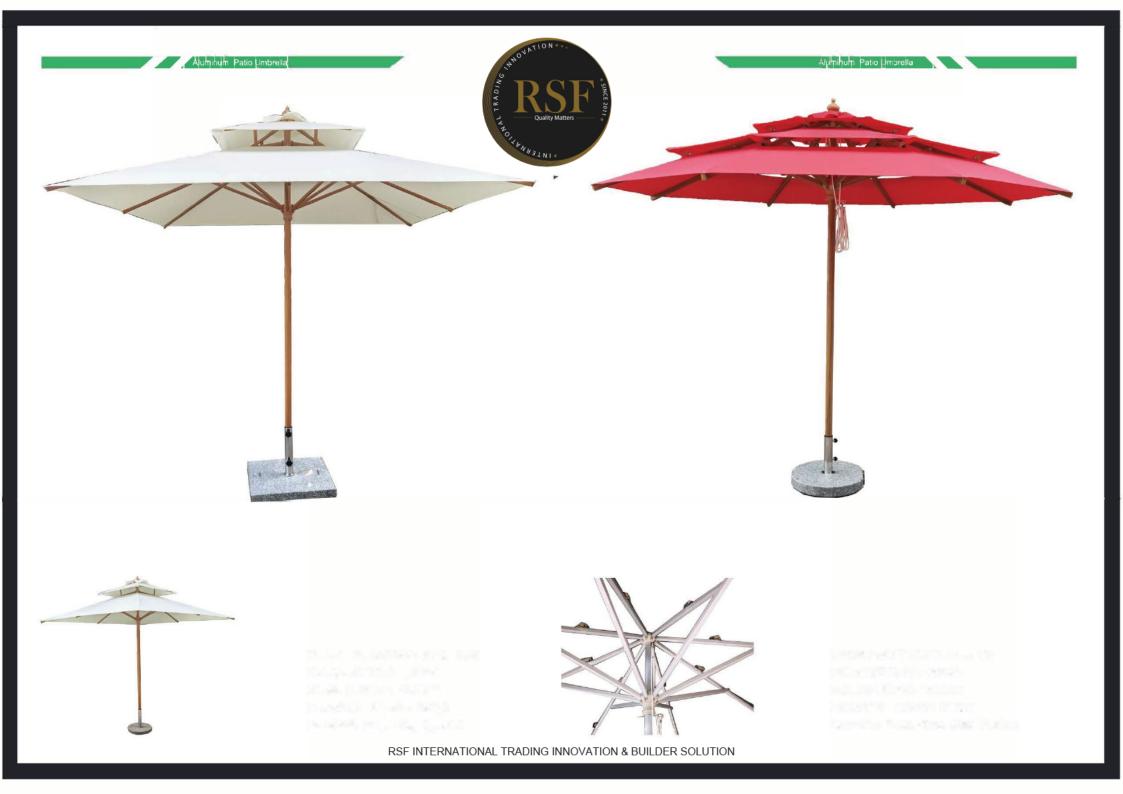

Umbrella Size2.7M, 3M Pole Size:φ48MM Rib Size 20x30MM Fabri: Polyester (280g) Base: 55kg (granite)

Umbrella Size 2.7M, 3M Pole Size:  $\varphi$ 48MM Rib Size: 20x30MM Fabric: Polyester (280g) Base: 55kg (granite)