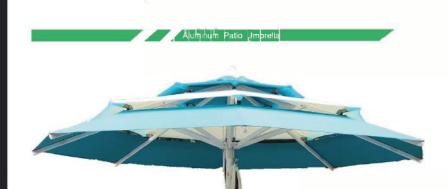

Alumihum Patio Umbrella

Umbrella Size: 2.5M, 3M Pole Size: 048MM Rib Size: 20x30MM Fabric: Polyester (280g) Base: 55kg (granite)

Umbrella Size 3M, 4M Pole Size:  $\phi$ 48MM (alum.) Rib Size: 24k (fiberglass) Fabric: Polyester (280g) Base: 55kg (granite)