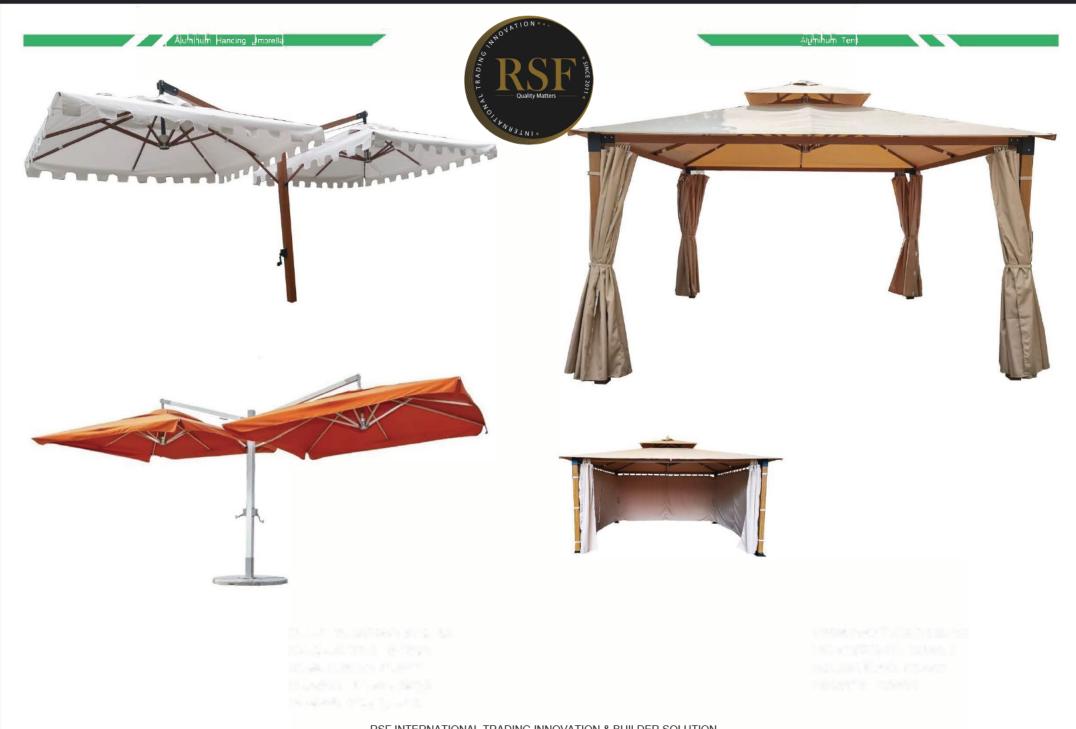

Alumihum Patio Umbrella

Umbrella Size: 2.5M, 3M Pole Size: 048MM Rib Size: 20x30MM Fabric: Polyester (280g) Base: 55kg (granite)

Umbrella Size 3M, 4M Pole Size:  $\phi$ 48MM (alum.) Rib Size: 24k (fiberglass) Fabric: Polyester (280g) Base: 55kg (granite)