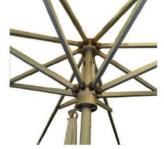

Umbrella Size2.7M, 3M Pole Size:φ48MM Rib Size 20x30MM Fabri: Polyester (280g) Base: 55kg (granite)

Umbrella Size 2.7M, 3M Pole Size:  $\varphi$ 48MM Rib Size: 20x30MM Fabric: Polyester (280g) Base: 55kg (granite)