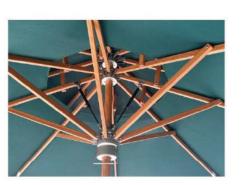

Alumihum Patio Umbrella

Umbrella Size: 2.5M, 3M Pole Size: 048MM Rib Size: 20x30MM Fabric: Polyester (280g) Base: 55kg (granite)

Umbrella Size 3M, 4M Pole Size:  $\phi$ 48MM (alum.) Rib Size: 24k (fiberglass) Fabric: Polyester (280g) Base: 55kg (granite)