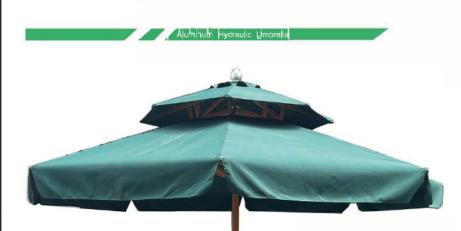

Umbrella Size2.7M, 3M Pole Size:φ48MM Rib Size 20x30MM Fabri: Polyester (280g) Base: 55kg (granite)



Umbrella Size 2.7M, 3M Pole Size:  $\varphi$ 48MM Rib Size: 20x30MM Fabric: Polyester (280g) Base: 55kg (granite)

Alumihum Patio Umbrella









Umbrella Size: 2.5M, 3M Pole Size: 048MM Rib Size: 20x30MM Fabric: Polyester (280g) Base: 55kg (granite)



Umbrella Size 3M, 4M Pole Size:  $\phi$ 48MM (alum.) Rib Size: 24k (fiberglass) Fabric: Polyester (280g) Base: 55kg (granite)





Size:  $\phi$ 48MM Rib Size: 20x30MM Fabric: Polyester (280g) Base: 40kg, 50kg (granite)



Pole Size:  $\phi48MM$ Rib Size 20x30MM Fabric Polyester (280g) Base: 35kg, 55kg, (granite)

























| Color |  |  |  |
|-------|--|--|--|
|       |  |  |  |
|       |  |  |  |
|       |  |  |  |
|       |  |  |  |

Base



20KG (Steel)



40KG (Granite)



35KG (Granite)



50KG (Granite)

Base





180KG (Granite)

160kg (Granite)



80KG (Granite)



80/152KG (Granite)