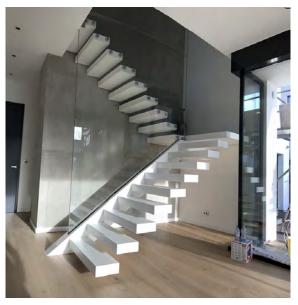

#### Straight Staircase

1# Stair specification:
floor height: 3205mm;
step: 16+1;
step length: 920mm;
step riser: 188,53mm;
stringer: 300\*10mm carton steel
with power coated;
support plate: 6mm carton steel
with power coated;
closed riser: 20mm rubber wood;
tread: 40mm rubber wood timber;
Glass: 12mm THK tempered clear
glass;
Handrail: \$48mm beech wood

Straight Staircase

## Straight Staircase

6>>>34