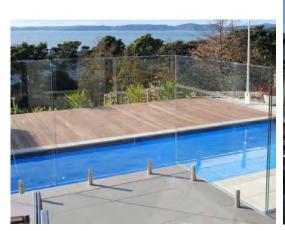

### U shape of aluminum channel railing

22>>>34

Spigot glass railing

23>>>34

Spigot glass railing

24>>>34

Standoff glass railing with stainless tube handrail.

25>>>34

Standoff glass railing with stainless tube handrail.

Cable railing

27>>>34

Rod railing

28>>>34