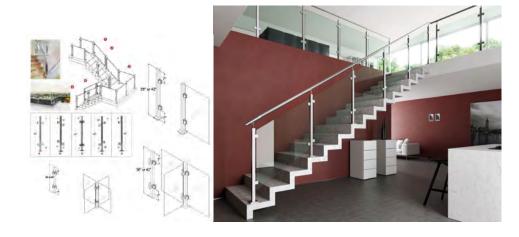

#### Straight Staircase

1# Stair specification:
floor height: 3205mm;
step: 16+1;
step length: 920mm;
step riser: 188,53mm;
stringer: 300\*10mm carton steel
with power coated;
support plate: 6mm carton steel
with power coated;
closed riser: 20mm rubber wood;
tread: 40mm rubber wood timber;
Glass: 12mm THK tempered clear
glass;
Handrail: \$48mm beech wood

Straight Staircase

## Straight Staircase

6>>>34