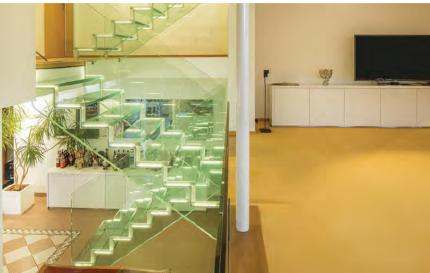

#### Curved Staircase with glass railing

13>>>34

# **Curved Staircase** Stair specification: 1. Floor to floor height: 3015mm : Step viser: 160.3mm: Step: 19 : Bianeter: #3000mm: 2. Center post: \$630\*25mm; Railing: Smm carton steel with point spraying: Treads: Smm carton steel with paint spraying: 5, Railing height: H=950mm; 389.5 389,5 2400 1F-2F PLAN SCALE: 1:1

14>>>34

## **Curved Staircase**

15>>>34

#### **Curved Staircase**