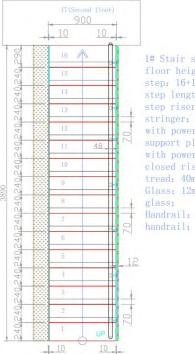

#### Stair and railing









RSF Trading Innovation & Builder Solutions

1155 CAMINO DEL MAR SUITE 423, DEL MAR, CA 92014

E-mail: info@buildersolutionus.com Tel: 858-999-9081

Web: www.buildersolutionus.com



Elevate your home with RSF Trading Innovation & Builder Solutions and experience the difference that quality, style, and exceptional service can make. Browse our catalogue today and let us help you turn your house into the home of your dreams.











## **CATALOG**





#### Straight Staircase



1# Stair specification:
floor height: 3205mm;
step: 16+1;
step length: 920mm;
step riser: 188,53mm;
stringer: 300\*10mm carton steel
with power coated;
support plate: 6mm carton steel
with power coated;
closed riser: 20mm rubber wood;
tread: 40mm rubber wood timber;
Glass: 12mm THK tempered clear
glass;
Handrail: \$48mm beech wood









Straight Staircase







## Straight Staircase









6>>>34



## L Shape of Staircase











7>>>34



L Shape of Staircase











8>>>34



L Shape of Staircase









9>>>34



#### U Shape of Staircase











10>>>34



U Shape of Staircase











11>>>34



## U Shape of Staircase











#### Curved Staircase with glass railing





13>>>34



# **Curved Staircase** Stair specification: 1. Floor to floor height: 3015mm :