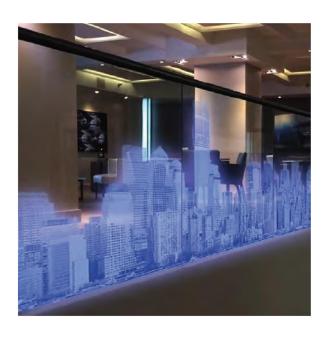

### Wrought iron fence

31>>>34

Project picture: stainless steel post

Project picture: stainless steel post