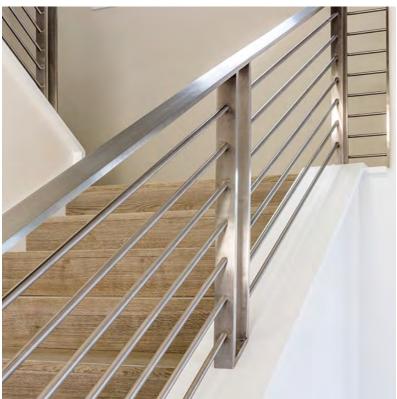

post: \$630\*25mm; Railing: Smm carton steel with point spraying: Treads: Smm carton steel with paint spraying: 5, Railing height: H=950mm; 389.5 389,5 2400 1F-2F PLAN SCALE: 1:1

14>>>34



## **Curved Staircase**













15>>>34



#### **Curved Staircase**









#### Spiral Staircase





17>>>34











18>>>34



Spiral Staircase











19>>>34



Spiral Staircase















#### U shape of aluminum channel railing









21>>>34



### U shape of aluminum channel railing











22>>>34



Spigot glass railing













23>>>34



Spigot glass railing











24>>>34



Standoff glass railing with stainless tube handrail.









25>>>34



Standoff glass railing with stainless tube handrail.









Cable railing











27>>>34



Rod railing







28>>>34



## Rod railing









#### Aluminium Fence





### Wrought iron fence











31>>>34



Project picture: stainless steel post









Project picture: stainless steel post











## **Project picture:** Solid wood reads









34>>>34