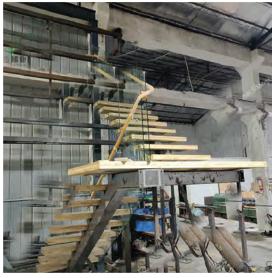

#### Straight Staircase

1# Stair specification:
floor height: 3205mm;
step: 16+1;
step length: 920mm;
step riser: 188,53mm;
stringer: 300\*10mm carton steel
with power coated;
support plate: 6mm carton steel
with power coated;
closed riser: 20mm rubber wood;
tread: 40mm rubber wood timber;
Glass: 12mm THK tempered clear
glass;
Handrail: \$48mm beech wood

Straight Staircase

## Straight Staircase

6>>>34