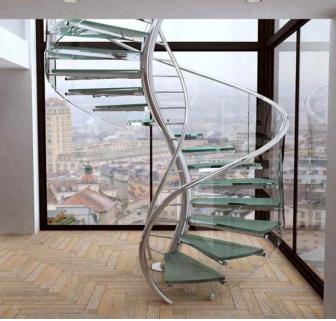

#### Curved Staircase with glass railing

13>>>34

# **Curved Staircase** Stair specification: 1. Floor to floor height: 3015mm : Step viser: 160.3mm: Step: 19 : Bianeter: #3000mm: 2. Center post: \$630\*25mm; Railing: Smm carton steel with point spraying: Treads: Smm carton steel with paint spraying: 5, Railing height: H=950mm; 389.5 389,5 2400 1F-2F PLAN SCALE: 1:1