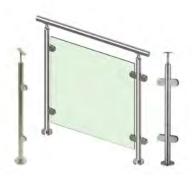

### U shape of aluminum channel railing

22>>>34

Spigot glass railing

23>>>34

Spigot glass railing

24>>>34

Standoff glass railing with stainless tube handrail.

25>>>34

Standoff glass railing with stainless tube handrail.

Cable railing

27>>>34

Rod railing

28>>>34