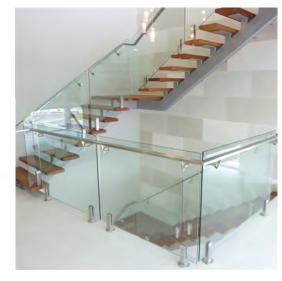

#### Straight Staircase

1# Stair specification:
floor height: 3205mm;
step: 16+1;
step length: 920mm;
step riser: 188,53mm;
stringer: 300\*10mm carton steel
with power coated;
support plate: 6mm carton steel
with power coated;
closed riser: 20mm rubber wood;
tread: 40mm rubber wood timber;
Glass: 12mm THK tempered clear
glass;
Handrail: \$48mm beech wood

Straight Staircase