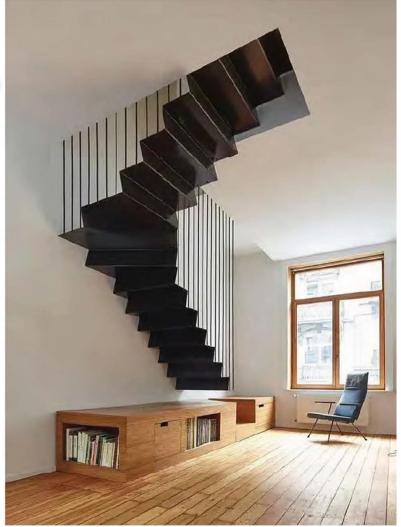

#### Straight Staircase

1# Stair specification:
floor height: 3205mm;
step: 16+1;
step length: 920mm;
step riser: 188,53mm;
stringer: 300\*10mm carton steel
with power coated;
support plate: 6mm carton steel
with power coated;
closed riser: 20mm rubber wood;
tread: 40mm rubber wood timber;
Glass: 12mm THK tempered clear
glass;
Handrail: \$48mm beech wood

Straight Staircase

## Straight Staircase

6>>>34