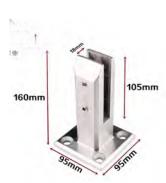

### U shape of aluminum channel railing

22>>>34

Spigot glass railing

23>>>34

Spigot glass railing

24>>>34

Standoff glass railing with stainless tube handrail.

25>>>34