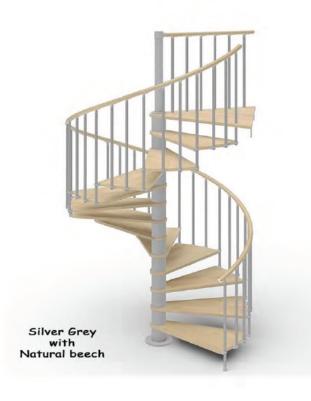

#### Spiral Staircase

17>>>34

18>>>34

Spiral Staircase

19>>>34

Spiral Staircase