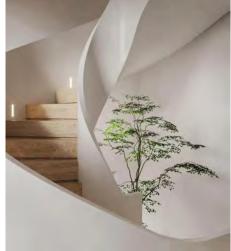

# **Curved Staircase** Stair specification: 1. Floor to floor height: 3015mm : Step viser: 160.3mm: Step: 19 : Bianeter: #3000mm: 2. Center post: \$630\*25mm; Railing: Smm carton steel with point spraying: Treads: Smm carton steel with paint spraying: 5, Railing height: H=950mm; 389.5 389,5 2400 1F-2F PLAN SCALE: 1:1

14>>>34