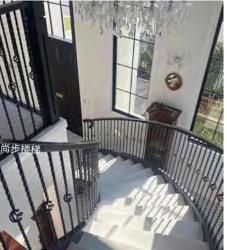

THK tempered clear
glass;
Handrail: \$48mm beech wood









Straight Staircase







## Straight Staircase









6>>>34



## L Shape of Staircase











7>>>34



L Shape of Staircase











8>>>34



L Shape of Staircase









9>>>34



#### U Shape of Staircase











10>>>34



U Shape of Staircase











11>>>34



## U Shape of Staircase











#### Curved Staircase with glass railing





13>>>34



# **Curved Staircase** Stair specification: 1. Floor to floor height: 3015mm : Step viser: 160.3mm: Step: 19 : Bianeter: #3000mm: 2. Center post: \$630\*25mm; Railing: Smm carton steel with point spraying: Treads: Smm carton steel with paint spraying: 5, Railing height: H=950mm; 389.5 389,5 2400 1F-2F PLAN SCALE: 1:1

14>>>34



## **Curved Staircase**













15>>>34



#### **Curved Staircase**









#### Spiral Staircase





17>>>34











18>>>34



Spiral Staircase











19>>>34



Spiral Staircase















#### U shape of aluminum channel railing









21>>>34



### U shape of aluminum channel railing











22>>>34



Spigot glass railing













23>>>34



Spigot glass railing











24>>>34



Standoff glass railing with stainless tube handrail.









25>>>34



Standoff glass railing with stainless tube handrail.









Cable railing











27>>>34



Rod railing







28>>>34



## Rod railing









#### Aluminium Fence





### Wrought iron fence











31>>>34



Project picture: stainless steel post









Project picture: stainless steel post











## **Project pi