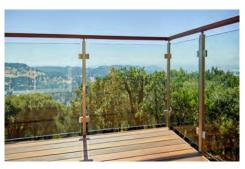

### U shape of aluminum channel railing

22>>>34

Spigot glass railing

23>>>34

Spigot glass railing

24>>>34

Standoff glass railing with stainless tube handrail.

25>>>34

Standoff glass railing with stainless tube handrail.

Cable railing

27>>>34

Rod railing

28>>>34