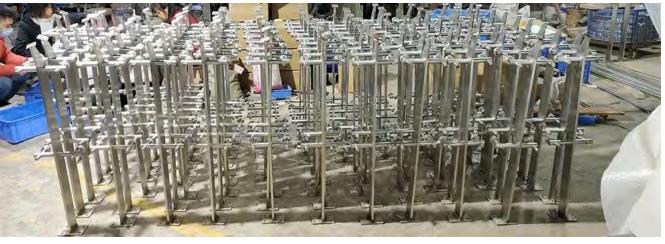

### Wrought iron fence

31>>>34

Project picture: stainless steel post

Project picture: stainless steel post