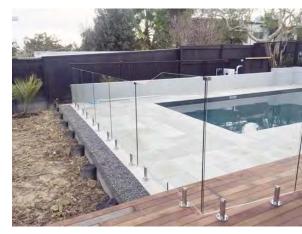

### U shape of aluminum channel railing

22>>>34

Spigot glass railing

23>>>34

Spigot glass railing

24>>>34

Standoff glass railing with stainless tube handrail.

25>>>34