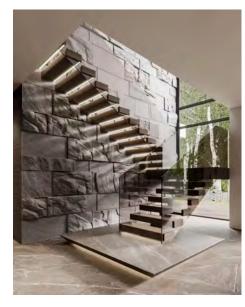

r catalogue today and let us help you turn your house into the home of your dreams.











## **CATALOG**





#### Straight Staircase



1# Stair specification:
floor height: 3205mm;
step: 16+1;
step length: 920mm;
step riser: 188,53mm;
stringer: 300\*10mm carton steel
with power coated;
support plate: 6mm carton steel
with power coated;
closed riser: 20mm rubber wood;
tread: 40mm rubber wood timber;
Glass: 12mm THK tempered clear
glass;
Handrail: \$48mm beech wood









Straight Staircase







## Straight Staircase









6>>>34



## L Shape of Staircase











7>>>34



L Shape of Staircase











8>>>34



L Shape of Staircase









9>>>34



#### U Shape of Staircase











10>>>34



U Shape of Staircase











11>>>34



## U Shape of Staircase











#### Curved Staircase with glass railing





13>>>34



# **Curved Staircase** Stair specification: 1. Floor to floor height: 3015mm : Step viser: 160.3mm: Step: 19 : Bianeter: #3000mm: 2. Center post: \$630\*25mm; Railing: Smm carton steel with point spraying: Treads: Smm carton steel with paint spraying: 5, Railing height: H=950mm; 389.5 389,5 2400 1F-2F PLAN SCALE: 1:1

14>>>34



## **Curved Staircase**













15>>>34



#### **Curved Staircase**









#### Spiral Staircase





17>>>34











18>>>34



Spiral Staircase











19>>>34



Spiral Staircase















#### U shape of aluminum channel railing









21>>>34



### U shape of aluminum channel railing











22>>>34



Spigot glass railing













23>>>34



Spigot glass railing