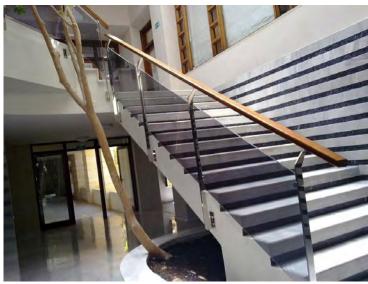

Standoff glass railing with stainless tube handrail.

Cable railing

27>>>34

Rod railing

28>>>34