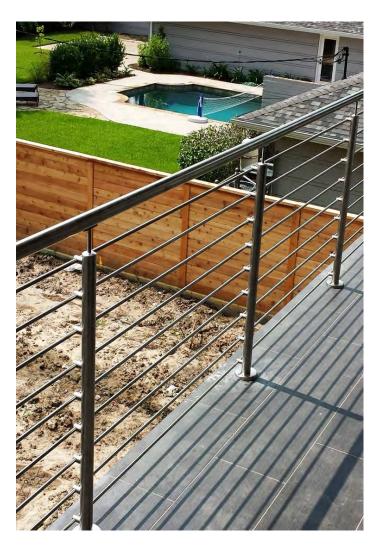

ost: \$630\*25mm; Railing: Smm carton steel with point spraying: Treads: Smm carton steel with paint spraying: 5, Railing height: H=950mm; 389.5 389,5 2400 1F-2F PLAN SCALE: 1:1

14>>>34



## **Curved Staircase**













15>>>34



#### **Curved Staircase**









#### Spiral Staircase





17>>>34











18>>>34



Spiral Staircase











19>>>34



Spiral Staircase















#### U shape of aluminum channel railing









21>>>34



### U shape of aluminum channel railing











22>>>34



Spigot glass railing













23>>>34



Spigot glass railing











24>>>34



Standoff glass railing with stainless tube handrail.









25>>>34



Standoff glass railing with stainless tube handrail.









Cable railing











27>>>34



Rod railing







28>>>34



## Rod railing









#### Aluminium Fence





### Wrought iron fence











31>>>34



Project picture: stainless steel post









Project picture: stainless steel post











## **Project picture:** Solid wood reads









34>>>34