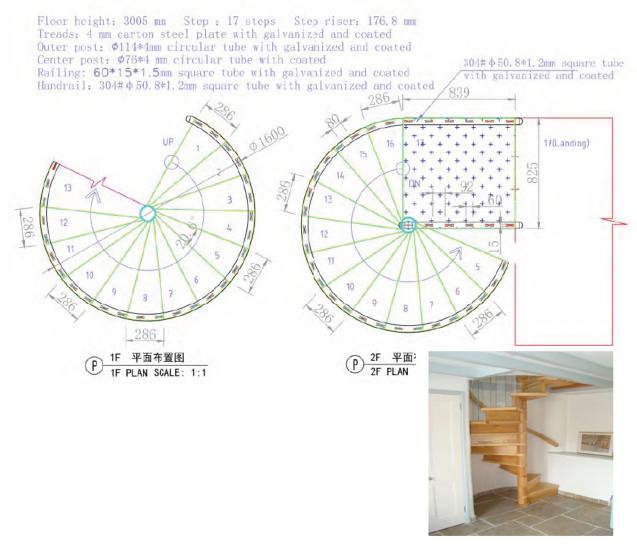

#### Spiral Staircase

17>>>34

18>>>34

Spiral Staircase

19>>>34

Spiral Staircase