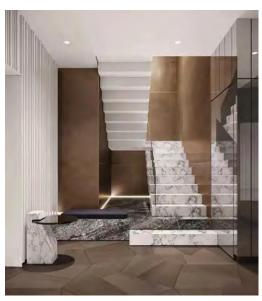

#### Straight Staircase

1# Stair specification:
floor height: 3205mm;
step: 16+1;
step length: 920mm;
step riser: 188,53mm;
stringer: 300\*10mm carton steel
with power coated;
support plate: 6mm carton steel
with power coated;
closed riser: 20mm rubber wood;
tread: 40mm rubber wood timber;
Glass: 12mm THK tempered clear
glass;
Handrail: \$48mm beech wood

Straight Staircase