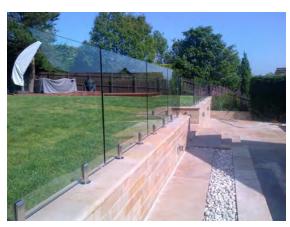

### U shape of aluminum channel railing

22>>>34

Spigot glass railing

23>>>34

Spigot glass railing

24>>>34

Standoff glass railing with stainless tube handrail.

25>>>34

Standoff glass railing with stainless tube handrail.

Cable railing

27>>>34

Rod railing

28>>>34