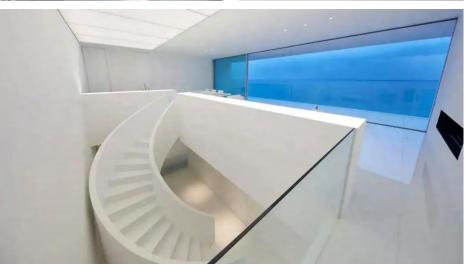

K tempered clear
glass;
Handrail: \$48mm beech wood









Straight Staircase







## Straight Staircase









6>>>34



## L Shape of Staircase











7>>>34



L Shape of Staircase











8>>>34



L Shape of Staircase









9>>>34



#### U Shape of Staircase











10>>>34



U Shape of Staircase











11>>>34



## U Shape of Staircase











#### Curved Staircase with glass railing





13>>>34



# **Curved Staircase** Stair specification: 1. Floor to floor height: 3015mm : Step viser: 160.3mm: Step: 19 : Bianeter: #3000mm: 2. Center post: \$630\*25mm; Railing: Smm carton steel with point spraying: Treads: Smm carton steel with paint spraying: 5, Railing height: H=950mm; 389.5 389,5 2400 1F-2F PLAN SCALE: 1:1

14>>>34



## **Curved Staircase**













15>>>34



#### **Curved Staircase**









#### Spiral Staircase





17>>>34











18>>>34



Spiral Staircase











19>>>34



Spiral Staircase















#### U shape of aluminum channel railing









21>>>34



### U shape of aluminum channel railing











22>>>34



Spigot glass railing













23>>>34



Spigot glass railing











24>>>34



Standoff glass railing with stainless tube handrail.









25>>>34



Standoff glass railing with stainless tube handrail.









Cable railing











27>>>34



Rod railing







28>>>34



## Rod railing









#### Aluminium Fence





### Wrought iron fence











31>>>34



Project picture: stainless steel post









Project picture: stainless steel post











## **Project pict