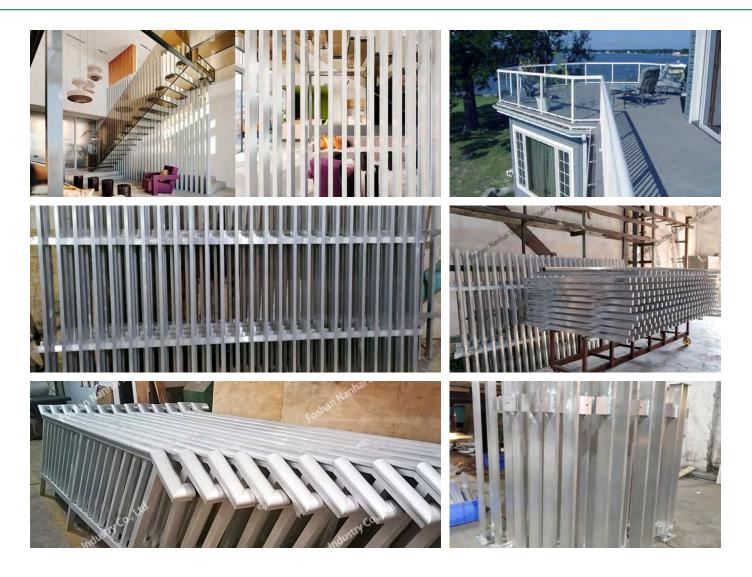

#### Aluminium Fence

### Wrought iron fence

31>>>34

Project picture: stainless steel post

Project picture: stainless steel post