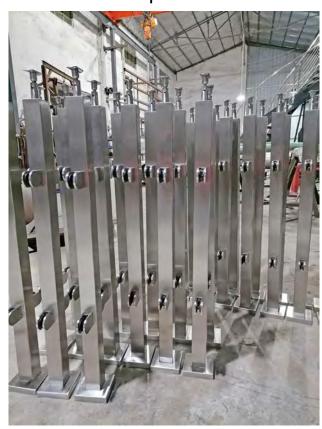

### Wrought iron fence

31>>>34

Project picture: stainless steel post

Project picture: stainless steel post