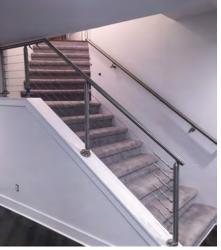

#### Straight Staircase

1# Stair specification:
floor height: 3205mm;
step: 16+1;
step length: 920mm;
step riser: 188,53mm;
stringer: 300\*10mm carton steel
with power coated;
support plate: 6mm carton steel
with power coated;
closed riser: 20mm rubber wood;
tread: 40mm rubber wood timber;
Glass: 12mm THK tempered clear
glass;
Handrail: \$48mm beech wood