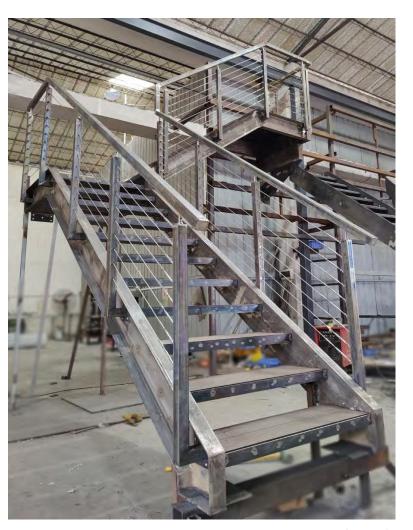

### Wrought iron fence

31>>>34

Project picture: stainless steel post

Project picture: stainless steel post