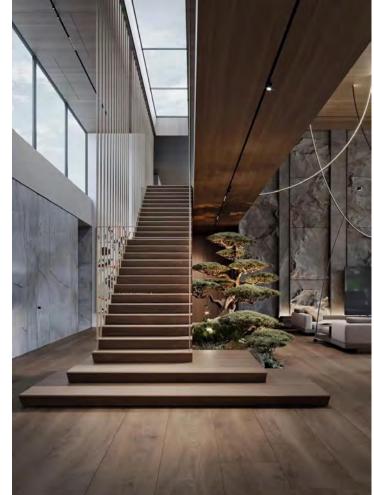

#### Straight Staircase

1# Stair specification:
floor height: 3205mm;
step: 16+1;
step length: 920mm;
step riser: 188,53mm;
stringer: 300\*10mm carton steel
with power coated;
support plate: 6mm carton steel
with power coated;
closed riser: 20mm rubber wood;
tread: 40mm rubber wood timber;
Glass: 12mm THK tempered clear
glass;
Handrail: \$48mm beech wood

Straight Staircase