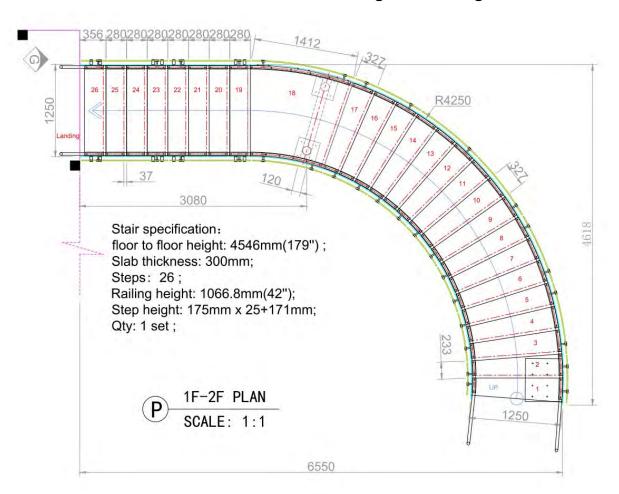

# **Curved Staircase** Stair specification: 1. Floor to floor height: 3015mm : Step viser: 160.3mm: Step: 19 : Bianeter: #3000mm: 2. Center post: \$630\*25mm; Railing: Smm carton steel with point spraying: Treads: Smm carton steel with paint spraying: 5, Railing height: H=950mm; 389.5 389,5 2400 1F-2F PLAN SCALE: 1:1