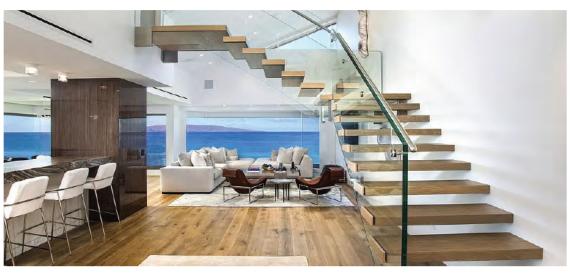

#### Straight Staircase

1# Stair specification:
floor height: 3205mm;
step: 16+1;
step length: 920mm;
step riser: 188,53mm;
stringer: 300\*10mm carton steel
with power coated;
support plate: 6mm carton steel
with power coated;
closed riser: 20mm rubber wood;
tread: 40mm rubber wood timber;
Glass: 12mm THK tempered clear
glass;
Handrail: \$48mm beech wood

Straight Staircase