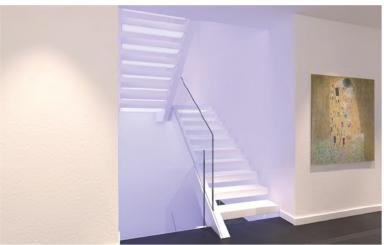

#### Straight Staircase

1# Stair specification:
floor height: 3205mm;
step: 16+1;
step length: 920mm;
step riser: 188,53mm;
stringer: 300\*10mm carton steel
with power coated;
support plate: 6mm carton steel
with power coated;
closed riser: 20mm rubber wood;
tread: 40mm rubber wood timber;
Glass: 12mm THK tempered clear
glass;
Handrail: \$48mm beech wood

Straight Staircase

## Straight Staircase

6>>>34