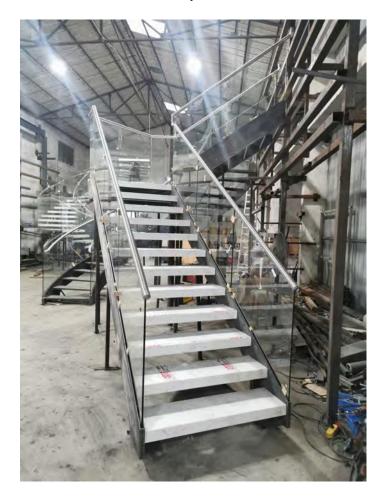

th RSF Trading Innovation & Builder Solutions and experience the difference that quality, style, and exceptional service can make. Browse our catalogue today and let us help you turn your house into the home of your dreams.











## **CATALOG**





#### Straight Staircase



1# Stair specification:
floor height: 3205mm;
step: 16+1;
step length: 920mm;
step riser: 188,53mm;
stringer: 300\*10mm carton steel
with power coated;
support plate: 6mm carton steel
with power coated;
closed riser: 20mm rubber wood;
tread: 40mm rubber wood timber;
Glass: 12mm THK tempered clear
glass;
Handrail: \$48mm beech wood









Straight Staircase







## Straight Staircase









6>>>34



## L Shape of Staircase











7>>>34



L Shape of Staircase











8>>>34



L Shape of Staircase









9>>>34



#### U Shape of Staircase











10>>>34



U Shape of Staircase











11>>>34



## U Shape of Staircase











#### Curved Staircase with glass railing





13>>>34



# **Curved Staircase** Stair specification: 1. Floor to floor height: 3015mm : Step viser: 160.3mm: Step: 19 : Bianeter: #3000mm: 2. Center post: \$630\*25mm; Railing: Smm carton steel with point spraying: Treads: Smm carton steel with paint spraying: 5, Railing height: H=950mm; 389.5 389,5 2400 1F-2F PLAN SCALE: 1:1

14>>>34



## **Curved Staircase**













15>>>34



#### **Curved Staircase**









#### Spiral Staircase





17>>>34











18>>>34



Spiral Staircase











19>>>34



Spiral Staircase















#### U shape of aluminum channel railing









21>>>34