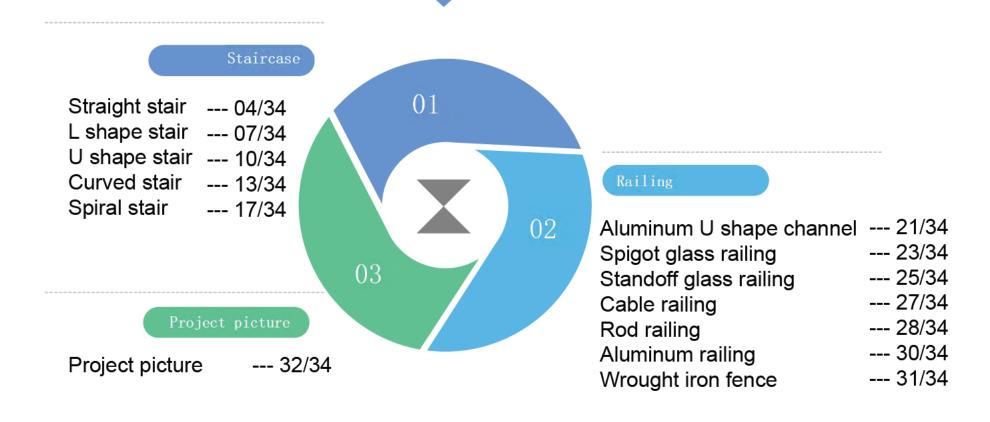

#### Straight Staircase

1# Stair specification:
floor height: 3205mm;
step: 16+1;
step length: 920mm;
step riser: 188,53mm;
stringer: 300\*10mm carton steel
with power coated;
support plate: 6mm carton steel
with power coated;
closed riser: 20mm rubber wood;
tread: 40mm rubber wood timber;
Glass: 12mm THK tempered clear
glass;
Handrail: \$48mm beech wood