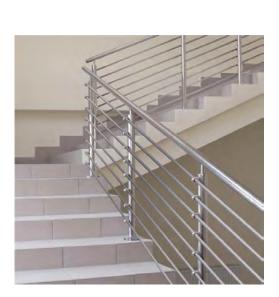

er post: \$630\*25mm; Railing: Smm carton steel with point spraying: Treads: Smm carton steel with paint spraying: 5, Railing height: H=950mm; 389.5 389,5 2400 1F-2F PLAN SCALE: 1:1

14>>>34



## **Curved Staircase**













15>>>34



#### **Curved Staircase**









#### Spiral Staircase





17>>>34











18>>>34



Spiral Staircase











19>>>34



Spiral Staircase















#### U shape of aluminum channel railing









21>>>34



### U shape of aluminum channel railing











22>>>34



Spigot glass railing













23>>>34



Spigot glass railing











24>>>34



Standoff glass railing with stainless tube handrail.









25>>>34



Standoff glass railing with stainless tube handrail.









Cable railing











27>>>34



Rod railing







28>>>34



## Rod railing









#### Aluminium Fence





### Wrought iron fence











31>>>34



Project picture: stainless steel post









Project picture: stainless steel post











## **Project picture:** Solid wood reads









34>>>34