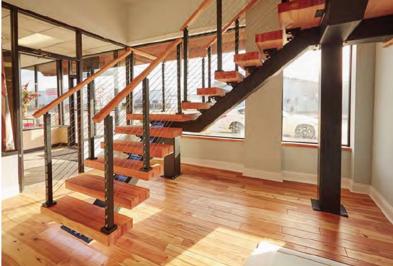

#### Straight Staircase

1# Stair specification:
floor height: 3205mm;
step: 16+1;
step length: 920mm;
step riser: 188,53mm;
stringer: 300\*10mm carton steel
with power coated;
support plate: 6mm carton steel
with power coated;
closed riser: 20mm rubber wood;
tread: 40mm rubber wood timber;
Glass: 12mm THK tempered clear
glass;
Handrail: \$48mm beech wood

Straight Staircase

## Straight Staircase

6>>>34