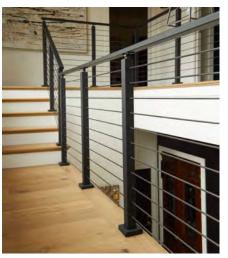

#### U shape of aluminum channel railing

21>>>34

### U shape of aluminum channel railing

22>>>34

Spigot glass railing

23>>>34

Spigot glass railing

24>>>34

Standoff glass railing with stainless tube handrail.

25>>>34