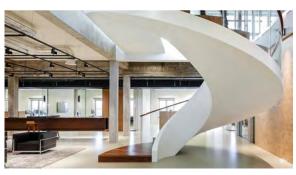

m THK tempered clear
glass;
Handrail: \$48mm beech wood









Straight Staircase







## Straight Staircase









6>>>34



## L Shape of Staircase











7>>>34



L Shape of Staircase











8>>>34



L Shape of Staircase









9>>>34



#### U Shape of Staircase











10>>>34



U Shape of Staircase











11>>>34



## U Shape of Staircase











#### Curved Staircase with glass railing





13>>>34



# **Curved Staircase** Stair specification: 1. Floor to floor height: 3015mm : Step viser: 160.3mm: Step: 19 : Bianeter: #3000mm: 2. Center post: \$630\*25mm; Railing: Smm carton steel with point spraying: Treads: Smm carton steel with paint spraying: 5, Railing height: H=950mm; 389.5 389,5 2400 1F-2F PLAN SCALE: 1:1

14>>>34



## **Curved Staircase**













15>>>34



#### **Curved Staircase**









#### Spiral Staircase





17>>>34











18>>>34



Spiral Staircase











19>>>34



Spiral Staircase















#### U shape of aluminum channel railing









21>>>34



### U shape of aluminum channel railing











22>>>34



Spigot glass railing













23>>>34



Spigot glass railing











24>>>34



Standoff glass railing with stainless tube handrail.









25>>>34



Standoff glass railing with stainless tube handrail.









Cable railing











27>>>34



Rod railing







28>>>34



## Rod railing









#### Aluminium Fence





### Wrought iron fence











31>>>34



Project picture: stainless steel post









Project picture: stainless steel post











## **Project