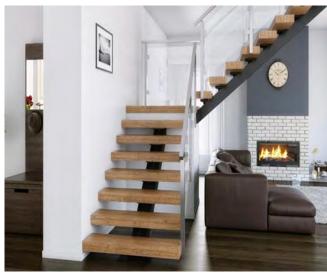

#### Straight Staircase

1# Stair specification:
floor height: 3205mm;
step: 16+1;
step length: 920mm;
step riser: 188,53mm;
stringer: 300\*10mm carton steel
with power coated;
support plate: 6mm carton steel
with power coated;
closed riser: 20mm rubber wood;
tread: 40mm rubber wood timber;
Glass: 12mm THK tempered clear
glass;
Handrail: \$48mm beech wood

Straight Staircase