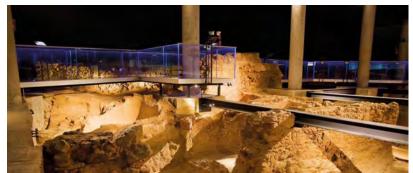

10>>>34



U Shape of Staircase











11>>>34



## U Shape of Staircase











#### Curved Staircase with glass railing





13>>>34



# **Curved Staircase** Stair specification: 1. Floor to floor height: 3015mm : Step viser: 160.3mm: Step: 19 : Bianeter: #3000mm: 2. Center post: \$630\*25mm; Railing: Smm carton steel with point spraying: Treads: Smm carton steel with paint spraying: 5, Railing height: H=950mm; 389.5 389,5 2400 1F-2F PLAN SCALE: 1:1

14>>>34



## **Curved Staircase**













15>>>34



#### **Curved Staircase**









#### Spiral Staircase





17>>>34











18>>>34



Spiral Staircase











19>>>34



Spiral Staircase















#### U shape of aluminum channel railing









21>>>34



### U shape of aluminum channel railing











22>>>34



Spigot glass railing













23>>>34



Spigot glass railing











24>>>34



Standoff glass railing with stainless tube handrail.









25>>>34



Standoff glass railing with stainless tube handrail.









Cable railing











27>>>34



Rod railing







28>>>34



## Rod railing









#### Aluminium Fence





### Wrought iron fence











31>>>34



Project picture: stainless steel post









Project picture: stainless steel post











## **Project picture:** Solid wood reads









34>>>34