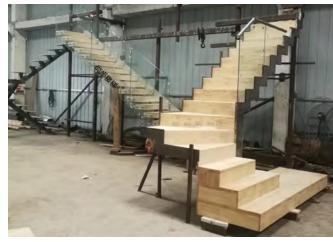

SF Trading Innovation & Builder Solutions and experience the difference that quality, style, and exceptional service can make. Browse our catalogue today and let us help you turn your house into the home of your dreams.











## **CATALOG**





#### Straight Staircase



1# Stair specification:
floor height: 3205mm;
step: 16+1;
step length: 920mm;
step riser: 188,53mm;
stringer: 300\*10mm carton steel
with power coated;
support plate: 6mm carton steel
with power coated;
closed riser: 20mm rubber wood;
tread: 40mm rubber wood timber;
Glass: 12mm THK tempered clear
glass;
Handrail: \$48mm beech wood









Straight Staircase







## Straight Staircase









6>>>34



## L Shape of Staircase











7>>>34



L Shape of Staircase











8>>>34



L Shape of Staircase









9>>>34



#### U Shape of Staircase











10>>>34



U Shape of Staircase











11>>>34



## U Shape of Staircase











#### Curved Staircase with glass railing





13>>>34



# **Curved Staircase** Stair specification: 1. Floor to floor height: 3015mm : Step viser: 160.3mm: Step: 19 : Bianeter: #3000mm: 2. Center post: \$630\*25mm; Railing: Smm carton steel with point spraying: Treads: Smm carton steel with paint spraying: 5, Railing height: H=950mm; 389.5 389,5 2400 1F-2F PLAN SCALE: 1:1

14>>>34



## **Curved Staircase**













15>>>34



#### **Curved Staircase**









#### Spiral Staircase





17>>>34











18>>>34



Spiral Staircase











19>>>34



Spiral Staircase















#### U shape of aluminum channel railing









21>>>34