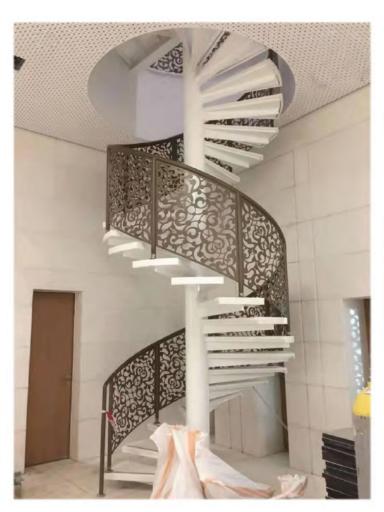

# **Curved Staircase** Stair specification: 1. Floor to floor height: 3015mm : Step viser: 160.3mm: Step: 19 : Bianeter: #3000mm: 2. Center post: \$630\*25mm; Railing: Smm carton steel with point spraying: Treads: Smm carton steel with paint spraying: 5, Railing height: H=950mm; 389.5 389,5 2400 1F-2F PLAN SCALE: 1:1

## **Curved Staircase**

15>>>34

#### **Curved Staircase**