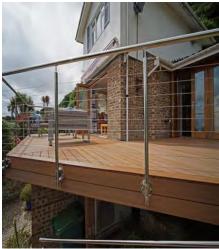

Standoff glass railing with stainless tube handrail.

Cable railing

27>>>34

Rod railing

28>>>34