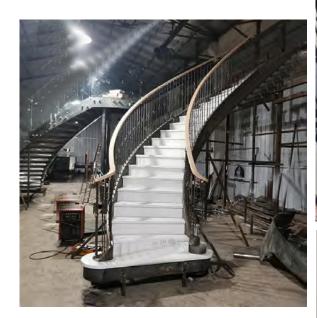

2mm THK tempered clear
glass;
Handrail: \$48mm beech wood









Straight Staircase







## Straight Staircase









6>>>34



## L Shape of Staircase











7>>>34



L Shape of Staircase











8>>>34



L Shape of Staircase









9>>>34



#### U Shape of Staircase











10>>>34



U Shape of Staircase











11>>>34



## U Shape of Staircase











#### Curved Staircase with glass railing





13>>>34



# **Curved Staircase** Stair specification: 1. Floor to floor height: 3015mm : Step viser: 160.3mm: Step: 19 : Bianeter: #3000mm: 2. Center post: \$630\*25mm; Railing: Smm carton steel with point spraying: Treads: Smm carton steel with paint spraying: 5, Railing height: H=950mm; 389.5 389,5 2400 1F-2F PLAN SCALE: 1:1

14>>>34



## **Curved Staircase**













15>>>34



#### **Curved Staircase**









#### Spiral Staircase





17>>>34











18>>>34



Spiral Staircase











19>>>34



Spiral Staircase















#### U shape of aluminum channel railing









21>>>34



### U shape of aluminum channel railing











22>>>34



Spigot glass railing













23>>>34



Spigot glass railing











24>>>34



Standoff glass railing with stainless tube handrail.









25>>>34



Standoff glass railing with stainless tube handrail.









Cable railing











27>>>34



Rod railing







28>>>34



## Rod railing









#### Aluminium Fence





### Wrought iron fence











31>>>34



Project picture: stainless steel post









Project picture: stainless steel post











## **Projec