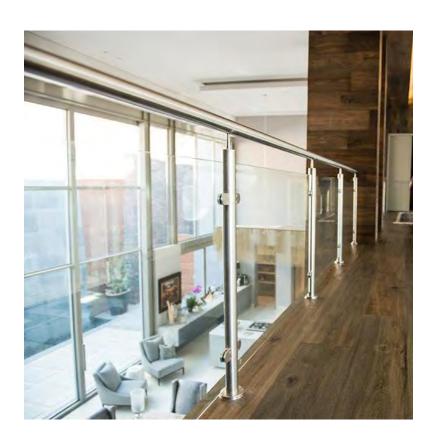

### Wrought iron fence

31>>>34

Project picture: stainless steel post

Project picture: stainless steel post