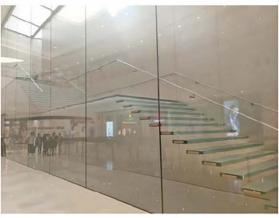

L MAR, CA 92014

E-mail: info@buildersolutionus.com Tel: 858-999-9081

Web: www.buildersolutionus.com



Elevate your home with RSF Trading Innovation & Builder Solutions and experience the difference that quality, style, and exceptional service can make. Browse our catalogue today and let us help you turn your house into the home of your dreams.











## **CATALOG**





#### Straight Staircase



1# Stair specification:
floor height: 3205mm;
step: 16+1;
step length: 920mm;
step riser: 188,53mm;
stringer: 300\*10mm carton steel
with power coated;
support plate: 6mm carton steel
with power coated;
closed riser: 20mm rubber wood;
tread: 40mm rubber wood timber;
Glass: 12mm THK tempered clear
glass;
Handrail: \$48mm beech wood









Straight Staircase







## Straight Staircase









6>>>34



## L Shape of Staircase











7>>>34



L Shape of Staircase











8>>>34



L Shape of Staircase









9>>>34



#### U Shape of Staircase











10>>>34



U Shape of Staircase











11>>>34



## U Shape of Staircase











#### Curved Staircase with glass railing





13>>>34



# **Curved Staircase** Stair specification: 1. Floor to floor height: 3015mm : Step viser: 160.3mm: Step: 19 : Bianeter: #3000mm: 2. Center post: \$630\*25mm; Railing: Smm carton steel with point spraying: Treads: Smm carton steel with paint spraying: 5, Railing height: H=950mm; 389.5 389,5 2400 1F-2F PLAN SCALE: 1:1

14>>>34



## **Curved Staircase**













15>>>34



#### **Curved Staircase**









#### Spiral Staircase





17>>>34











18>>>34



Spi