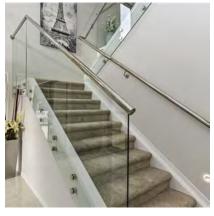

Standoff glass railing with stainless tube handrail.

Cable railing

27>>>34

Rod railing

28>>>34