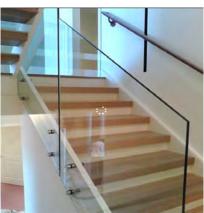

### U shape of aluminum channel railing

22>>>34

Spigot glass railing

23>>>34

Spigot glass railing

24>>>34

Standoff glass railing with stainless tube handrail.

25>>>34