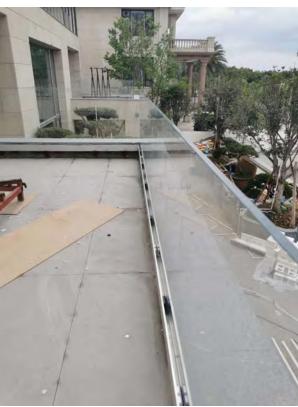

#### U shape of aluminum channel railing

21>>>34

### U shape of aluminum channel railing

22>>>34

Spigot glass railing

23>>>34

Spigot glass railing

24>>>34

Standoff glass railing with stainless tube handrail.

25>>>34