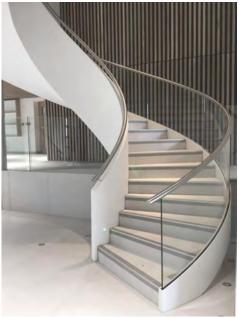

#### Curved Staircase with glass railing

13>>>34

# **Curved Staircase** Stair specification: 1. Floor to floor height: 3015mm : Step viser: 160.3mm: Step: 19 : Bianeter: #3000mm: 2. Center post: \$630\*25mm; Railing: Smm carton steel with point spraying: Treads: Smm carton steel with paint spraying: 5, Railing height: H=950mm; 389.5 389,5 2400 1F-2F PLAN SCALE: 1:1

## **Curved Staircase**

15>>>34

#### **Curved Staircase**