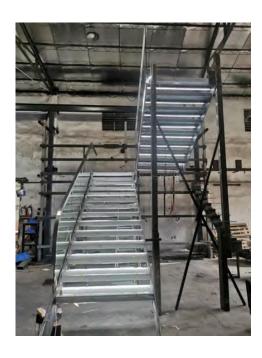

## L Shape of Staircase

7>>>34

L Shape of Staircase

8>>>34

L Shape of Staircase

9>>>34

#### U Shape of Staircase

10>>>34

U Shape of Staircase

11>>>34

## U Shape of Staircase