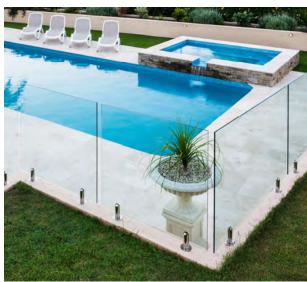

### U shape of aluminum channel railing

22>>>34

Spigot glass railing

23>>>34

Spigot glass railing

24>>>34

Standoff glass railing with stainless tube handrail.

25>>>34

Standoff glass railing with stainless tube handrail.

Cable railing

27>>>34

Rod railing

28>>>34