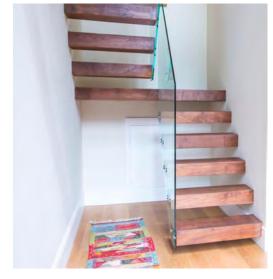

## L Shape of Staircase

7>>>34

L Shape of Staircase

8>>>34

L Shape of Staircase

9>>>34