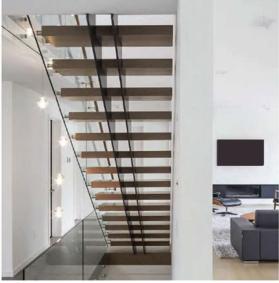

#### Straight Staircase

1# Stair specification:
floor height: 3205mm;
step: 16+1;
step length: 920mm;
step riser: 188,53mm;
stringer: 300\*10mm carton steel
with power coated;
support plate: 6mm carton steel
with power coated;
closed riser: 20mm rubber wood;
tread: 40mm rubber wood timber;
Glass: 12mm THK tempered clear
glass;
Handrail: \$48mm beech wood

Straight Staircase