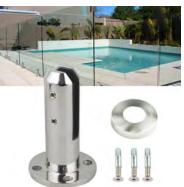

### U shape of aluminum channel railing

22>>>34

Spigot glass railing

23>>>34

Spigot glass railing

24>>>34

Standoff glass railing with stainless tube handrail.

25>>>34