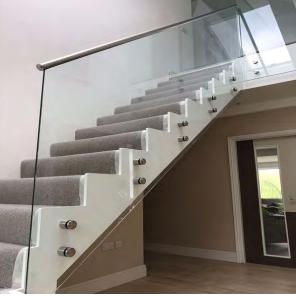

### U shape of aluminum channel railing

22>>>34

Spigot glass railing

23>>>34

Spigot glass railing

24>>>34

Standoff glass railing with stainless tube handrail.

25>>>34

Standoff glass railing with stainless tube handrail.

Cable railing

27>>>34

Rod railing

28>>>34