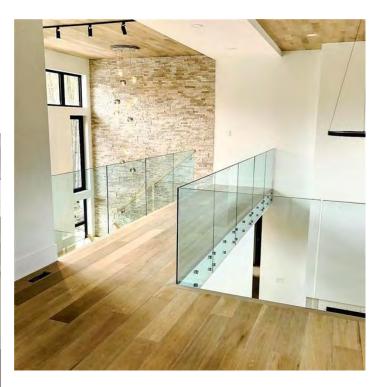

### U shape of aluminum channel railing

22>>>34

Spigot glass railing

23>>>34

Spigot glass railing

24>>>34

Standoff glass railing with stainless tube handrail.

25>>>34

Standoff glass railing with stainless tube handrail.

Cable railing

27>>>34

Rod railing

28>>>34