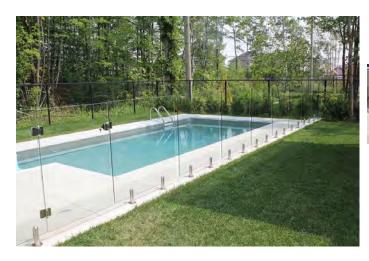

### U shape of aluminum channel railing

22>>>34

Spigot glass railing

23>>>34

Spigot glass railing

24>>>34

Standoff glass railing with stainless tube handrail.

25>>>34