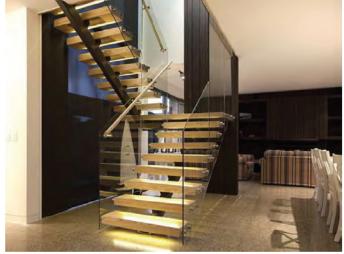

## L Shape of Staircase

7>>>34

L Shape of Staircase

8>>>34

L Shape of Staircase

9>>>34