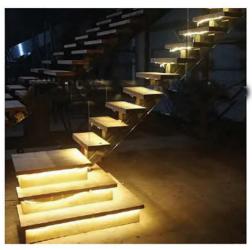

ersolutionus.com



Elevate your home with RSF Trading Innovation & Builder Solutions and experience the difference that quality, style, and exceptional service can make. Browse our catalogue today and let us help you turn your house into the home of your dreams.











## **CATALOG**





#### Straight Staircase



1# Stair specification:
floor height: 3205mm;
step: 16+1;
step length: 920mm;
step riser: 188,53mm;
stringer: 300\*10mm carton steel
with power coated;
support plate: 6mm carton steel
with power coated;
closed riser: 20mm rubber wood;
tread: 40mm rubber wood timber;
Glass: 12mm THK tempered clear
glass;
Handrail: \$48mm beech wood









Straight Staircase







## Straight Staircase









6>>>34



## L Shape of Staircase











7>>>34



L Shape of Staircase











8>>>34



L Shape of Staircase









9>>>34



#### U Shape of Staircase











10>>>34



U Shape of Staircase











11>>>34



## U Shape of Staircase











#### Curved Staircase with glass railing





13>>>34



# **Curved Staircase** Stair specification: 1. Floor to floor height: 3015mm : Step viser: 160.3mm: Step: 19 : Bianeter: #3000mm: 2. Center post: \$630\*25mm; Railing: Smm carton steel with point spraying: Treads: Smm carton steel with paint spraying: 5, Railing height: H=950mm; 389.5 389,5 2400 1F-2F PLAN SCALE: 1:1

14>>>34



## **Curved Staircase**













15>>>34



#### **Curved Staircase**









#### Spiral Staircase





17>>>34











18>>>34



Spiral Staircase











19>>>34



Spiral Staircase















#### U shape of a