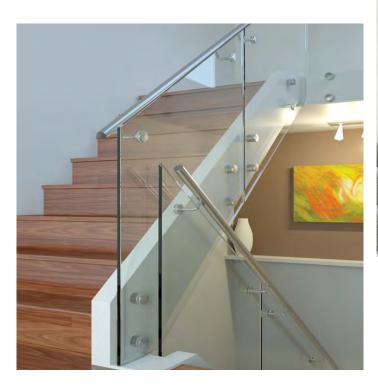

### U shape of aluminum channel railing

22>>>34

Spigot glass railing

23>>>34

Spigot glass railing

24>>>34

Standoff glass railing with stainless tube handrail.

25>>>34

Standoff glass railing with stainless tube handrail.

Cable railing

27>>>34

Rod railing

28>>>34