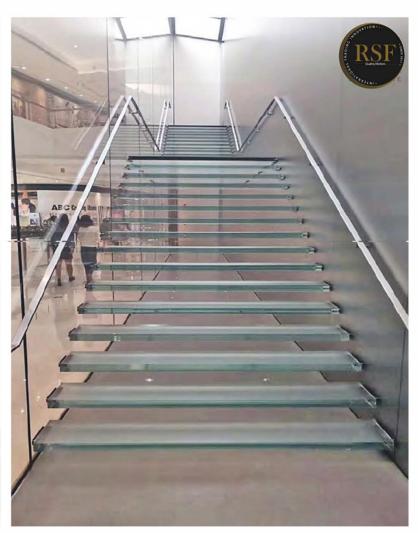

R, CA 92014

E-mail: info@buildersolutionus.com Tel: 858-999-9081

Web: www.buildersolutionus.com



Elevate your home with RSF Trading Innovation & Builder Solutions and experience the difference that quality, style, and exceptional service can make. Browse our catalogue today and let us help you turn your house into the home of your dreams.











## **CATALOG**





#### Straight Staircase



1# Stair specification:
floor height: 3205mm;
step: 16+1;
step length: 920mm;
step riser: 188,53mm;
stringer: 300\*10mm carton steel
with power coated;
support plate: 6mm carton steel
with power coated;
closed riser: 20mm rubber wood;
tread: 40mm rubber wood timber;
Glass: 12mm THK tempered clear
glass;
Handrail: \$48mm beech wood









Straight Staircase







## Straight Staircase









6>>>34



## L Shape of Staircase











7>>>34



L Shape of Staircase











8>>>34



L Shape of Staircase









9>>>34



#### U Shape of Staircase











10>>>34



U Shape of Staircase











11>>>34



## U Shape of Staircase











#### Curved Staircase with glass railing





13>>>34



# **Curved Staircase** Stair specification: 1. Floor to floor height: 3015mm : Step viser: 160.3mm: Step: 19 : Bianeter: #3000mm: 2. Center post: \$630\*25mm; Railing: Smm carton steel with point spraying: Treads: Smm carton steel with paint spraying: 5, Railing height: H=950mm; 389.5 389,5 2400 1F-2F PLAN SCALE: 1:1

14>>>34



## **Curved Staircase**













15>>>34



#### **Curved Staircase**









#### Spiral Staircase





17>>>34











18>>>34



Spiral