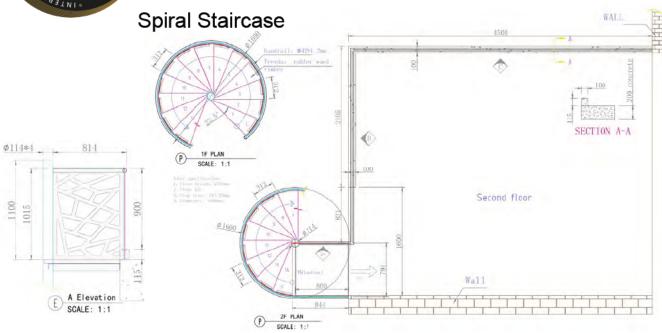

#### Spiral Staircase

17>>>34

18>>>34

Spiral Staircase

19>>>34

Spiral Staircase