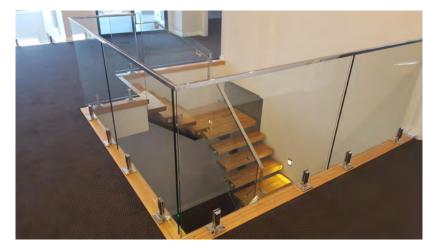

### U shape of aluminum channel railing

22>>>34

Spigot glass railing

23>>>34

Spigot glass railing

24>>>34

Standoff glass railing with stainless tube handrail.

25>>>34