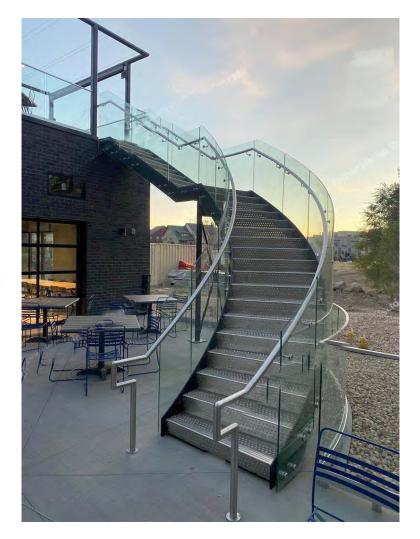

#### Curved Staircase with glass railing

13>>>34

# **Curved Staircase** Stair specification: 1. Floor to floor height: 3015mm : Step viser: 160.3mm: Step: 19 : Bianeter: #3000mm: 2. Center post: \$630\*25mm; Railing: Smm carton steel with point spraying: Treads: Smm carton steel with paint spraying: 5, Railing height: H=950mm; 389.5 389,5 2400 1F-2F PLAN SCALE: 1:1