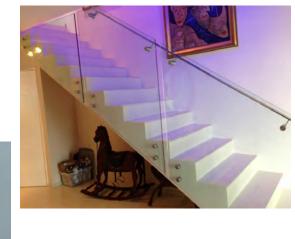

Standoff glass railing with stainless tube handrail.

Cable railing

27>>>34

Rod railing

28>>>34