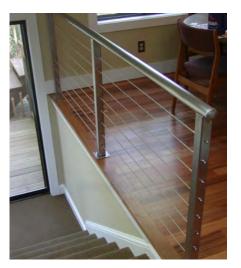

Standoff glass railing with stainless tube handrail.

Cable railing

27>>>34

Rod railing

28>>>34