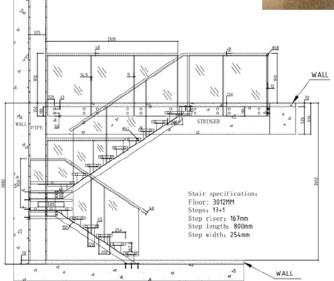

#### Straight Staircase

1# Stair specification:
floor height: 3205mm;
step: 16+1;
step length: 920mm;
step riser: 188,53mm;
stringer: 300\*10mm carton steel
with power coated;
support plate: 6mm carton steel
with power coated;
closed riser: 20mm rubber wood;
tread: 40mm rubber wood timber;
Glass: 12mm THK tempered clear
glass;
Handrail: \$48mm beech wood