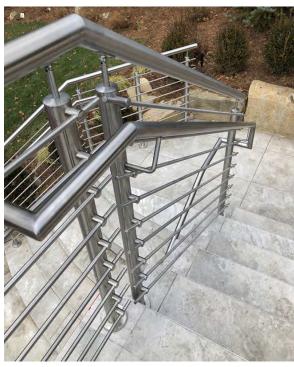

Standoff glass railing with stainless tube handrail.

Cable railing

27>>>34

Rod railing

28>>>34

## Rod railing