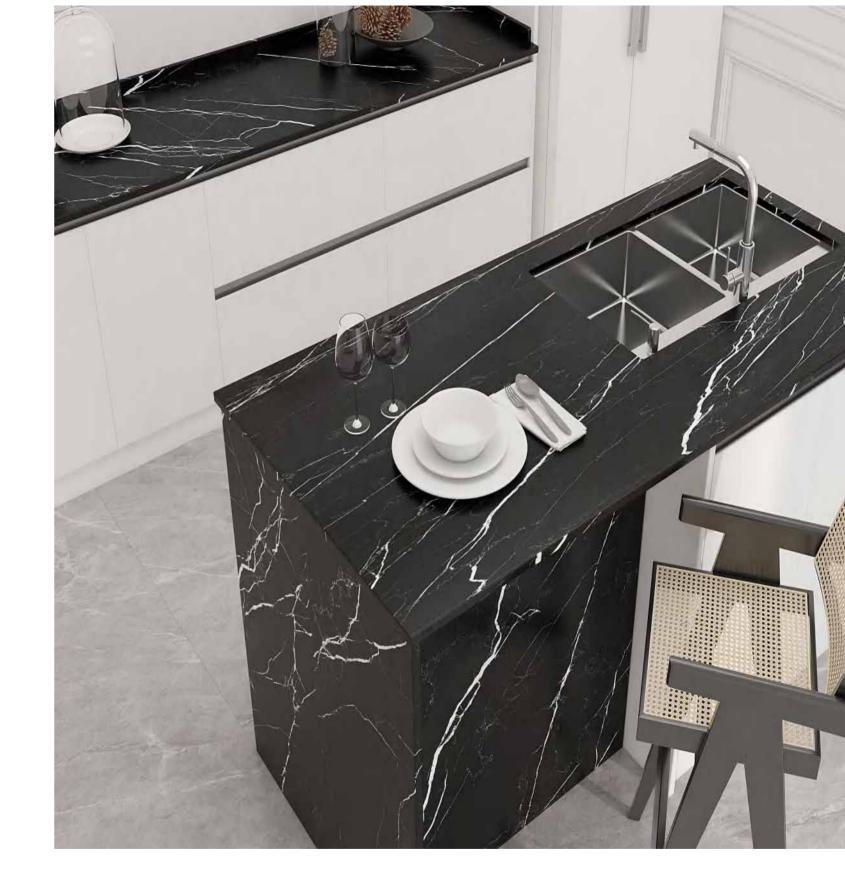

### WORKTOPS & FURNITURE EDGES

Dongpeng Sintered Stone has many specifications, thanks to the color matching of the thickness with the surface, can be processed on the sides in different ways in order to obtain several finishes.