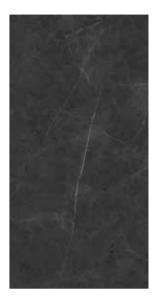

## **CEMENT ASH**

### JQA163212X66

1600×3200

The super tonnage top pressing forming process and flexible cutting process are used to create conditions for personalized customization and flexible production.

■<sup>Wall</sup> JQA163212X66