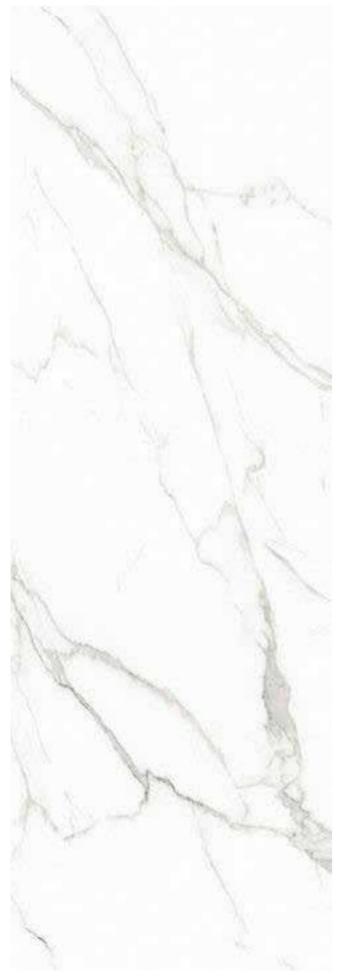

## BOUTIQUE FISH MAW GOLD

JQA163212N3062 A

#### 12MM

FINISH-HONED

1600×3200

Technical Info | Recommended Application

The super tonnage top pressing forming process and flexible cutting process are used to create conditions for personalized customization and flexible production.