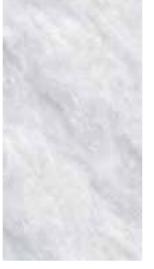

#### FLEXIBLE CUSTOMIZATION

The texture of sintered stone is rich and varied, which can be customized according to the user's needs.