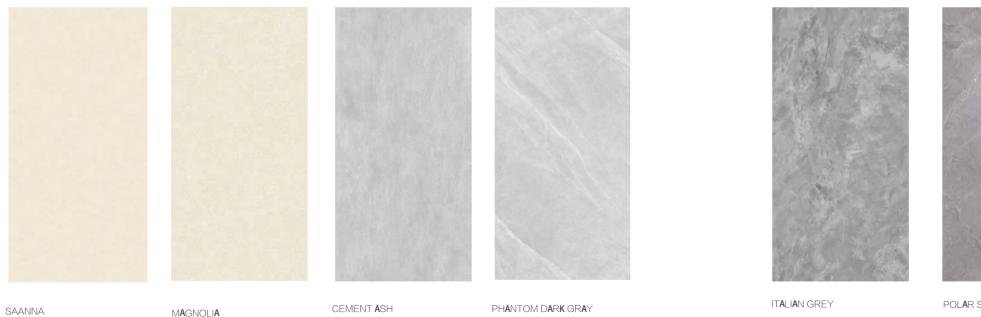

## SAANNA

JQA163212G07

FINISH-POLISHED

1600×3200

Technical Info

000

The super tonnage top pressing forming process and flexible cutting process are used to create conditions for personalized customization and flexible production.

## MAGNOLIA

JQA163212G85

FINISH-POLISHED

1600×3200

Technical Info | Recommended Application

The super tonnage top pressing forming process and flexible cutting process are used to create conditions for personalized customization and flexible production.

## **CEMENT ASH**

# PHANTOM **DARK GREY**

JQA163212X63 ABC

MATT

1600×3200

Technical Info Recommended Application

The super tonnage top pressing forming process and flexible cutting process are used to create conditions for personalized customization and flexible production.

## ITALIAN GREY

JQA163212G68 ABC 12MM FINISH-POLISHED

## POLARS HADOW GREY

JQA163212G48 ABC

1600×3200

Technical Info | Recommended Application

The super tonnage top pressing forming process and flexible cutting process are used to create conditions for personalized customization and flexible production.