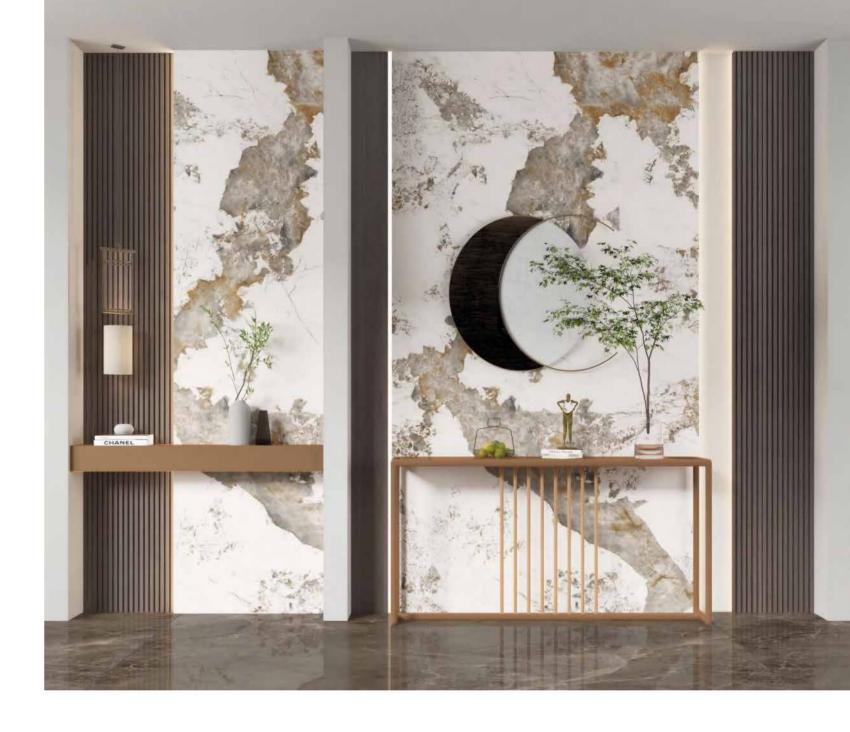

#### FLEXIBLE CUSTOMIZATION

The texture of sintered stone is rich and varied, which can be customized according to the user's needs.

### WORKTOPS & FURNITURE EDGES

Dongpeng Sintered Stone has many specifications, thanks to the color matching of the thickness with the surface, can be processed on the sides in different ways in order to obtain several finishes.