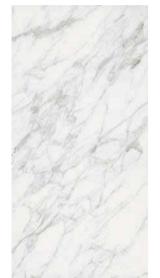

## NEW VICTORIA

| 5M | JQA163212G18<br>JQA163206G18<br>JQA163212X18<br>JQA162712G18<br>JQA162712X18 | ABC |
|----|------------------------------------------------------------------------------|-----|
|    | JQAIOZIIZAIO                                                                 |     |

FINISH-POLISHED/MATT

#### 1600×2700/1600×3200

The super tonnage top pressing forming process and flexible cutting process are used to create conditions for personalized customization and flexible production.

#### Wall

JQA163212G18 JQA163206G18 JQA162712G18