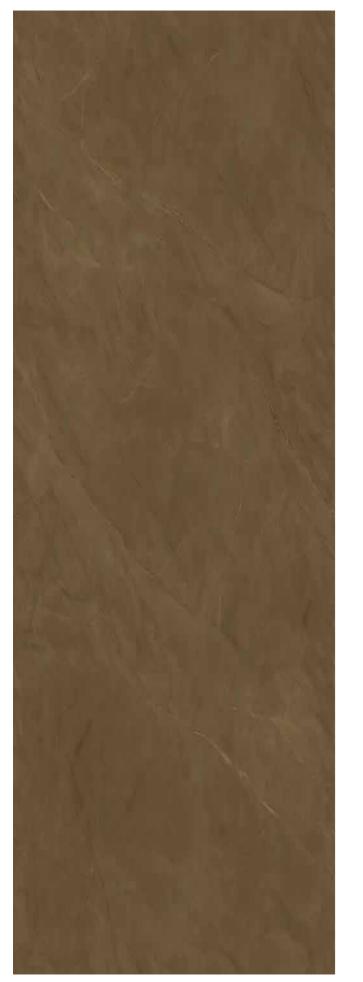

# **SENNA** BROWN

JQA162712G224 ABC FINISH-POLISHED

1600×2700

Technical Info | Recommended Application

The super tonnage top pressing forming process and flexible cutting process are used to create conditions for personalized customization and flexible production.

Floor JQA162712G224