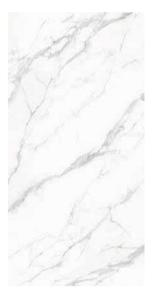

## BOUTIQUE FISH MAW GOLD

JQA163212N3062 A

#### 12MM

FINISH-HONED

1600×3200

Technical Info | Recommended Application

The super tonnage top pressing forming process and flexible cutting process are used to create conditions for personalized customization and flexible production.