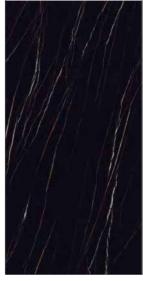

# BLACK MARQUINA

| _    | JQC163212G28 |
|------|--------------|
|      | JQA163212X28 |
| 12MM | JQC162712G28 |
|      | JQA162712X28 |

FINISH-POLISHED/MATT

1600×2700/1600×3200

Technical Info | Recommended Application

The super tonnage top pressing forming process and flexible cutting process are used to create conditions for personalized customization and flexible production.

Island

JQC163212G28 JQA163212X28 JQC162712G28 JQA162712X28