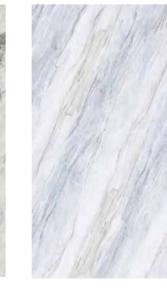

## NEW VICTORIA

| 5M | JQA163212G18<br>JQA163206G18<br>JQA163212X18<br>JQA162712G18<br>JQA162712X18 | ABC |
|----|------------------------------------------------------------------------------|-----|
|    | JQAIOZIIZAIO                                                                 |     |

FINISH-POLISHED/MATT

#### 1600×2700/1600×3200

The super tonnage top pressing forming process and flexible cutting process are used to create conditions for personalized customization and flexible production.

#### Wall

JQA163212G18 JQA163206G18 JQA162712G18