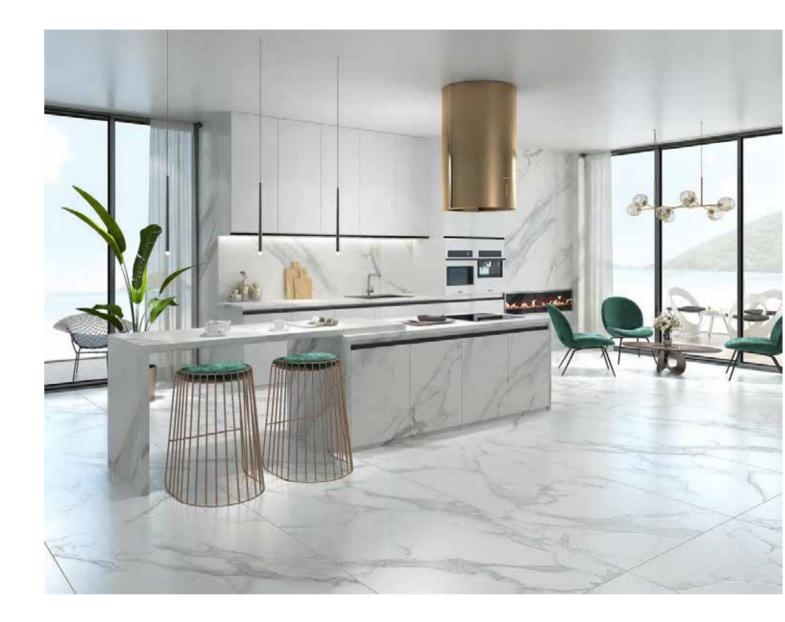

## CALACATTA GOLD

JQA163212G52 JQA163212N52 12MM 

ABCD

FINISH-POLISHED/HONED

1600×3200

Technical Info

The super tonnage top pressing forming process and flexible cutting process are used to create conditions for personalized customization and flexible production.

## **RSF** INTERNATIONAL TRADING INNOVATION & BUILDER SOLUTION

Floor JQA163212G52