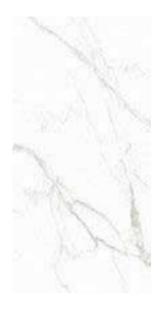

## INK WHITE

JQA163212G377 A JQA163212X377

12MM 

FINISH-POLISHED/MATT

1600×3200

The super tonnage top pressing forming process and flexible cutting process are used to create conditions for personalized customization and flexible production.