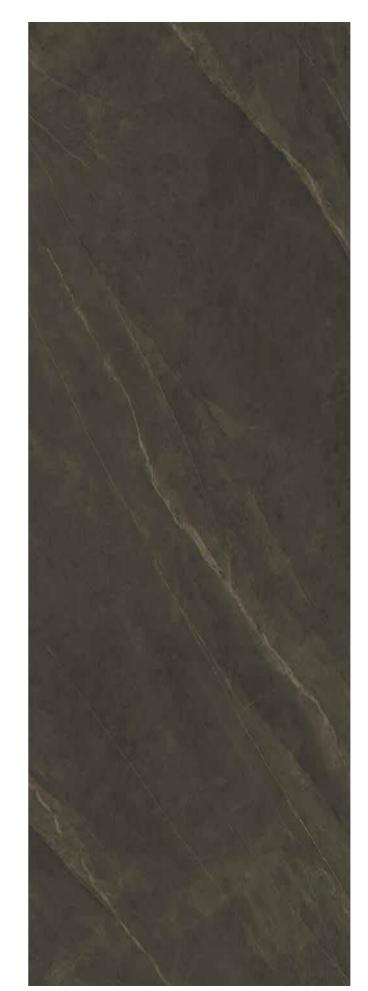

# PHANTOM **DARK GREY**

JQA163212X63 ABC

MATT

1600×3200

Technical Info Recommended Application

The super tonnage top pressing forming process and flexible cutting process are used to create conditions for personalized customization and flexible production.

Floor

JQA163212X62

RSF45INTERNATIONAL TRADING INNOVATION & BUILDER SOLUTION

Wall JQA163212X63