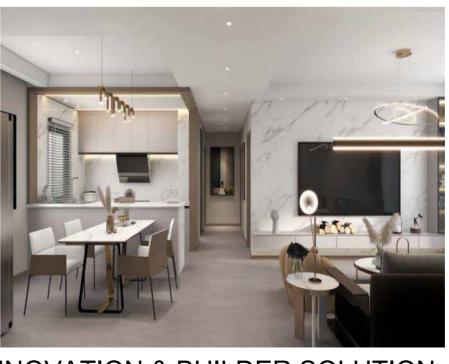

## UNLIMITED EXPANSION TO EVERY APPLICATION

#### KITCHEN:

Kitchen Platform / Unit

## DESKTOP

Dining Table/Work Top/ Door / Window Sill

BATHROOM:

Wash Basin Unit & Top/Bath Tub

### EXTERIOR:

Walk Way/Steps & Risers/Garden Accessories

Rich specifications, more beautiful designs, perfect interpretation of the infinite possibility of beautiful vision.

Combined with advanced technology and refined aesthetic quality, it provides a full solution for Pan home application and indoor and outdoor decoration