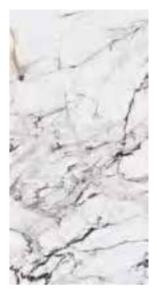

## CALACATTA GOLD

JQA163212G52 JQA163212N52 12MM 

ABCD

FINISH-POLISHED/HONED

1600×3200

Technical Info

The super tonnage top pressing forming process and flexible cutting process are used to create conditions for personalized customization and flexible production.

CALACATTA GOLD JQA163212G52/1600X3200X12mm

GILT YEARS

JQA163212G58/ 1600X3200X12mm

ROY**A**L GREY JQA163212X61/1600X3200X12mm

PURE GREY JQB163212X76/1600X3200X12mm

MONTERIAN PURE GREY JQA163212X43/1600X3200X12mm WINDHAM GREY