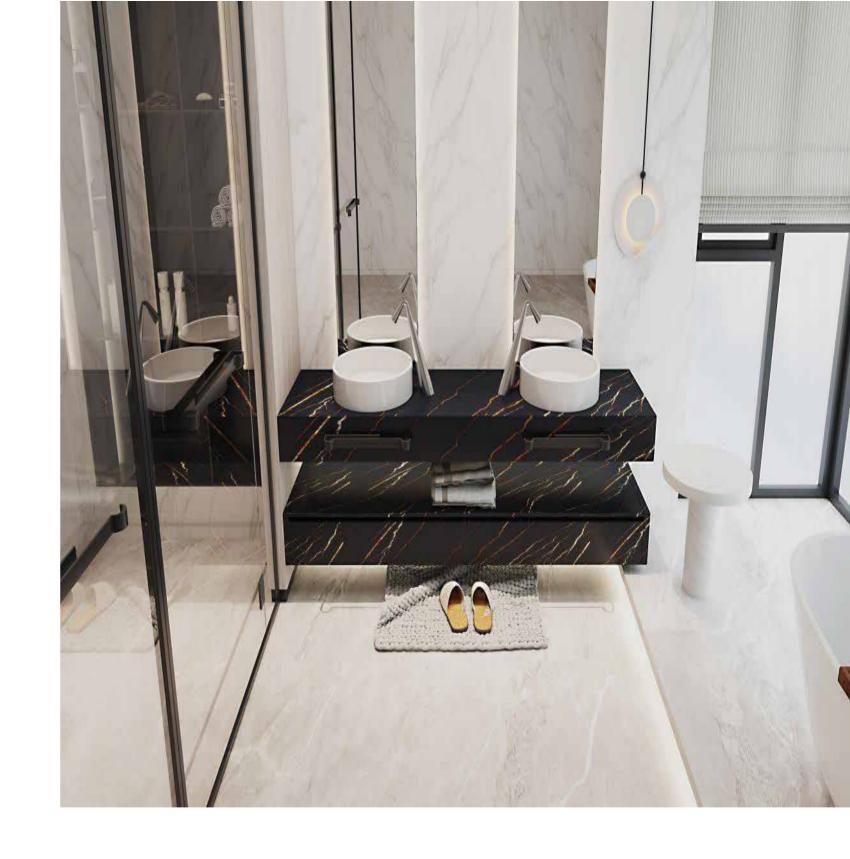

# BLACK MARQUINA

| _    | JQC163212G28 |
|------|--------------|
|      | JQA163212X28 |
| 12MM | JQC162712G28 |
|      | JQA162712X28 |

FINISH-POLISHED/MATT

1600×2700/1600×3200

Technical Info | Recommended Application

# BLACK MARQUINA

FINISH-POLISHED/MATT

1600×3200

Technical Info | Recommended Application

The super tonnage top pressing forming process and flexible cutting process are used to create conditions for personalized customization and flexible production.