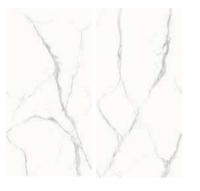

## BOUTIQUE FISH MAW GOLD

JQA163212N3062 A

#### 12MM

FINISH-HONED

1600×3200

Technical Info | Recommended Application

The super tonnage top pressing forming process and flexible cutting process are used to create conditions for personalized customization and flexible production.