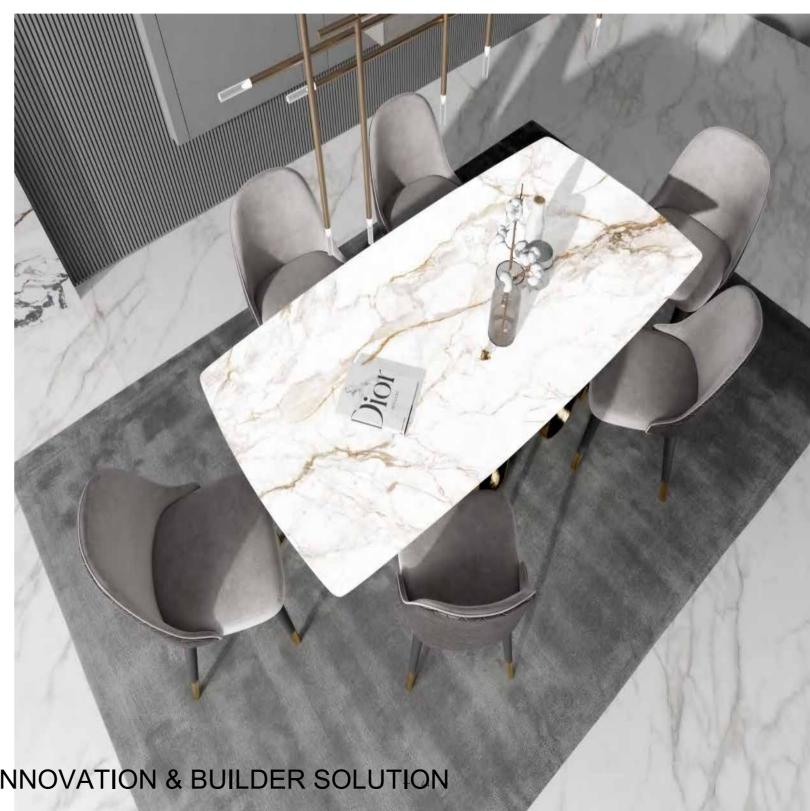

## INK WHITE

JQA163212G377 A JQA163212X377

12MM 

FINISH-POLISHED/MATT

1600×3200

The super tonnage top pressing forming process and flexible cutting process are used to create conditions for personalized customization and flexible production.