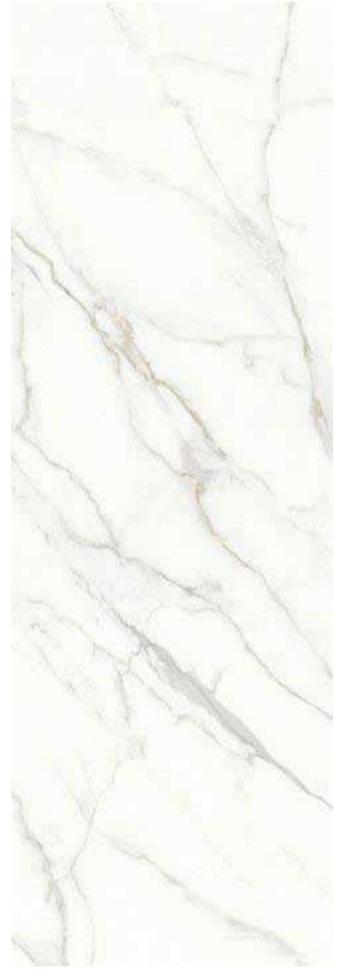

## BOUTIQUE FISH MAW GOLD

JQA163212N3062 A

#### 12MM

FINISH-HONED

1600×3200

Technical Info | Recommended Application

The super tonnage top pressing forming process and flexible cutting process are used to create conditions for personalized customization and flexible production.