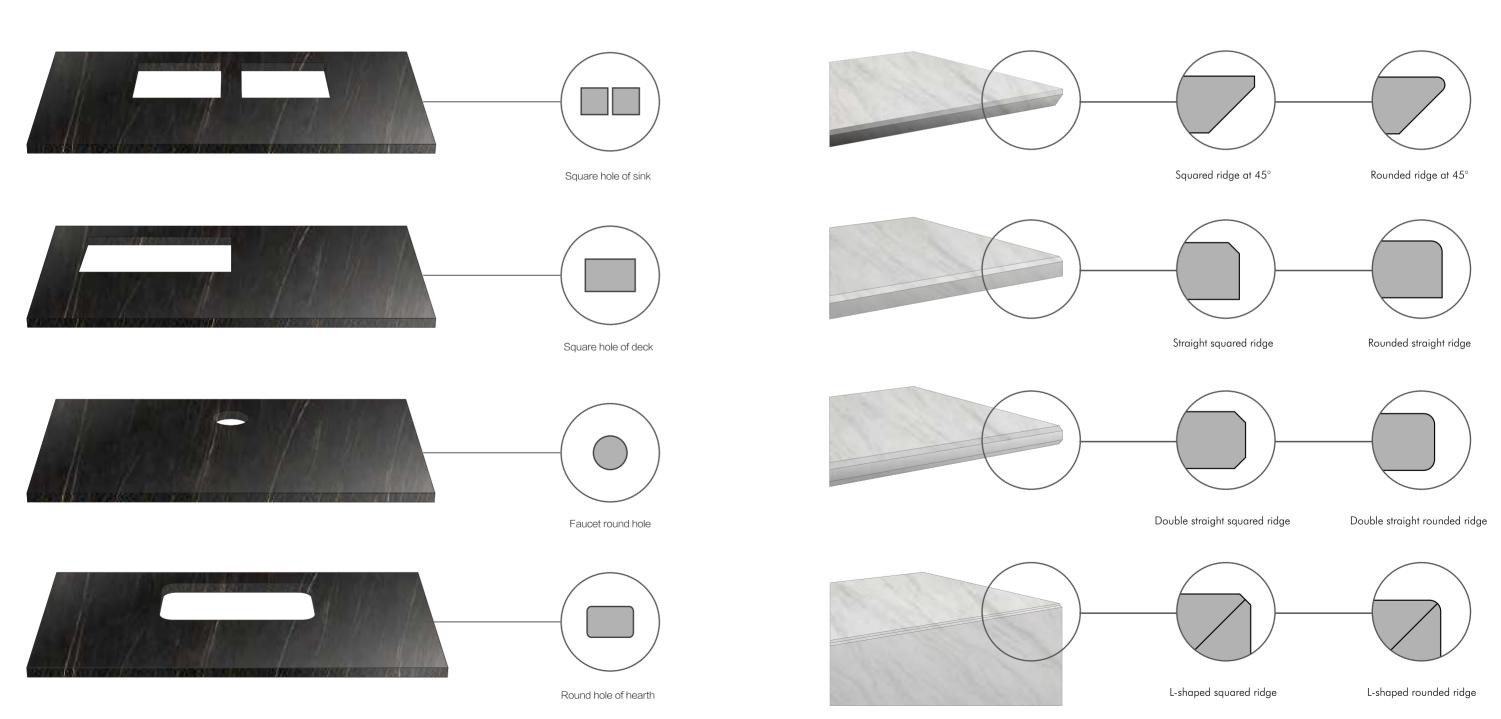

### DEEP PROCESSING · TECHNOLOGY

As a new material, sintered stone needs to be perforated on the surface of rock slab for household application. With the help of professional tools, large rock plate can be made out of square hole, round hole and any other hole. Let the physical properties of the rock slab far exceed its external properties.

### WORKTOPS & FURNITURE EDGES

Dongpeng Sintered Stone has many specifications, thanks to the color matching of the thickness with the surface, can be processed on the sides in different ways in order to obtain several finishes.