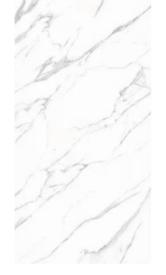

## BOUTIQUE FISH MAW GOLD

JQA163212N3062 A

#### 12MM

FINISH-HONED

1600×3200

Technical Info | Recommended Application

The super tonnage top pressing forming process and flexible cutting process are used to create conditions for personalized customization and flexible production.