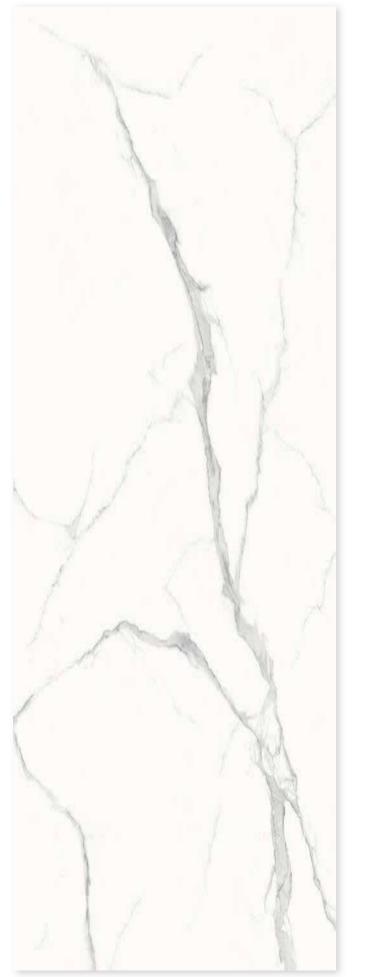

## **SNOW** WHITE

JQA163212G49 JQA163212X49

FINISH-POLISHED/MATT

1600×3200

Technical Info

The super tonnage top pressing forming process and flexible cutting process are used to create conditions for personalized customization and flexible production.