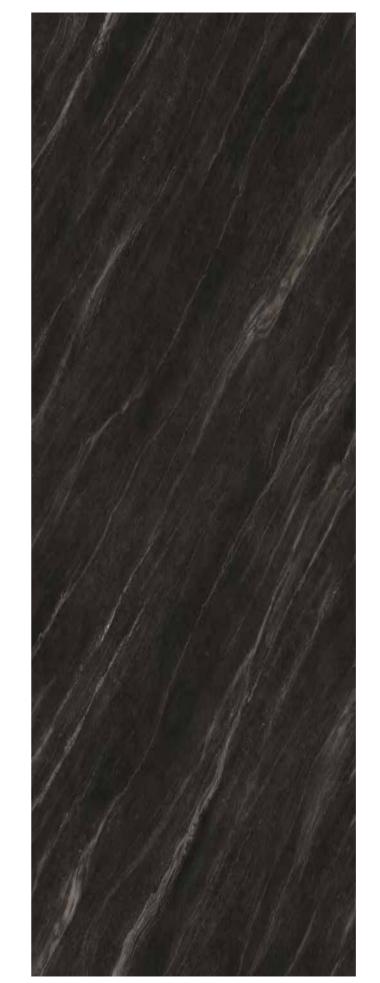

# BLACK MARQUINA

| _    | JQC163212G28 |
|------|--------------|
|      | JQA163212X28 |
| 12MM | JQC162712G28 |
|      | JQA162712X28 |

FINISH-POLISHED/MATT

1600×2700/1600×3200

Technical Info | Recommended Application

The super tonnage top pressing forming process and flexible cutting process are used to create conditions for personalized customization and flexible production.

Island

JQC163212G28 JQA163212X28 JQC162712G28 JQA162712X28