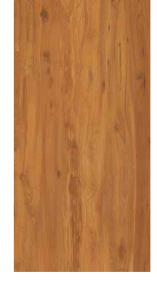

## **SNOW** WHITE

JQA163212G49 JQA163212X49

FINISH-POLISHED/MATT

1600×3200

Technical Info

The super tonnage top pressing forming process and flexible cutting process are used to create conditions for personalized customization and flexible production.