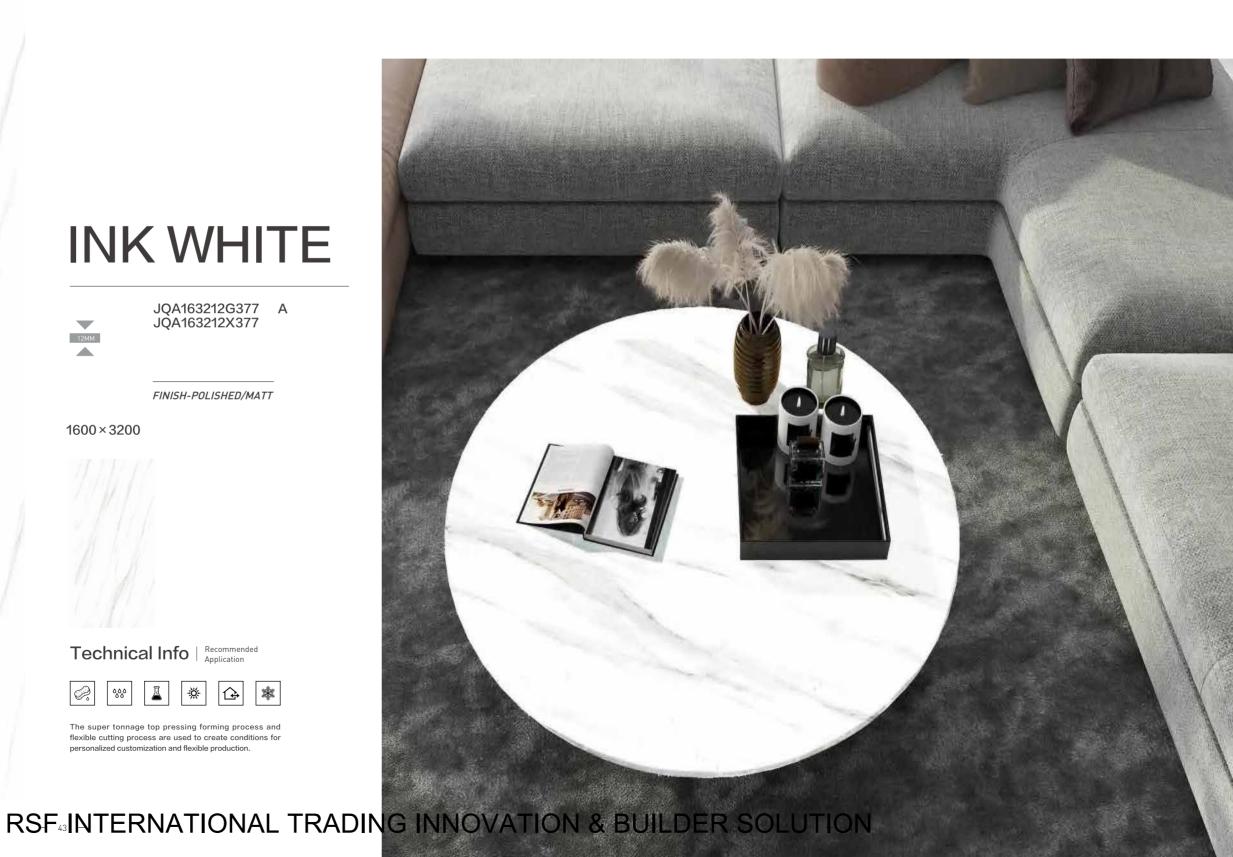

## INK WHITE

JQA163212G377 A JQA163212X377

12MM 

FINISH-POLISHED/MATT

1600×3200

The super tonnage top pressing forming process and flexible cutting process are used to create conditions for personalized customization and flexible production.