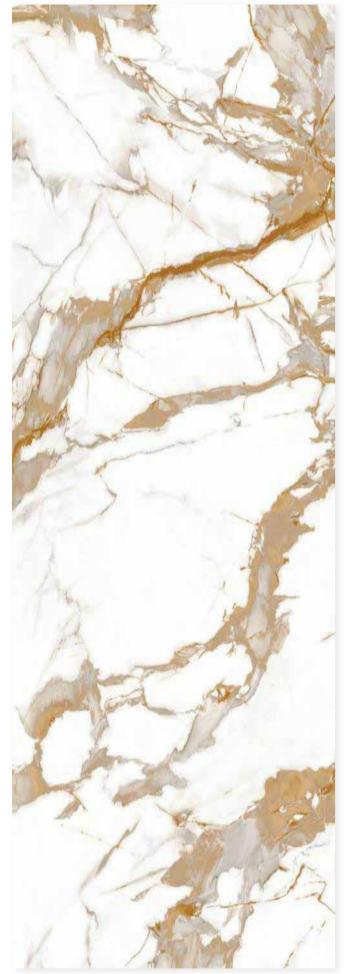

## KARAKAT **AKIN**

FINISH-POLISHED/MATT

1600×3200

Technical Info | Recommended Application

The super tonnage top pressing forming process and flexible cutting process are used to create conditions for personalized customization and flexible production.