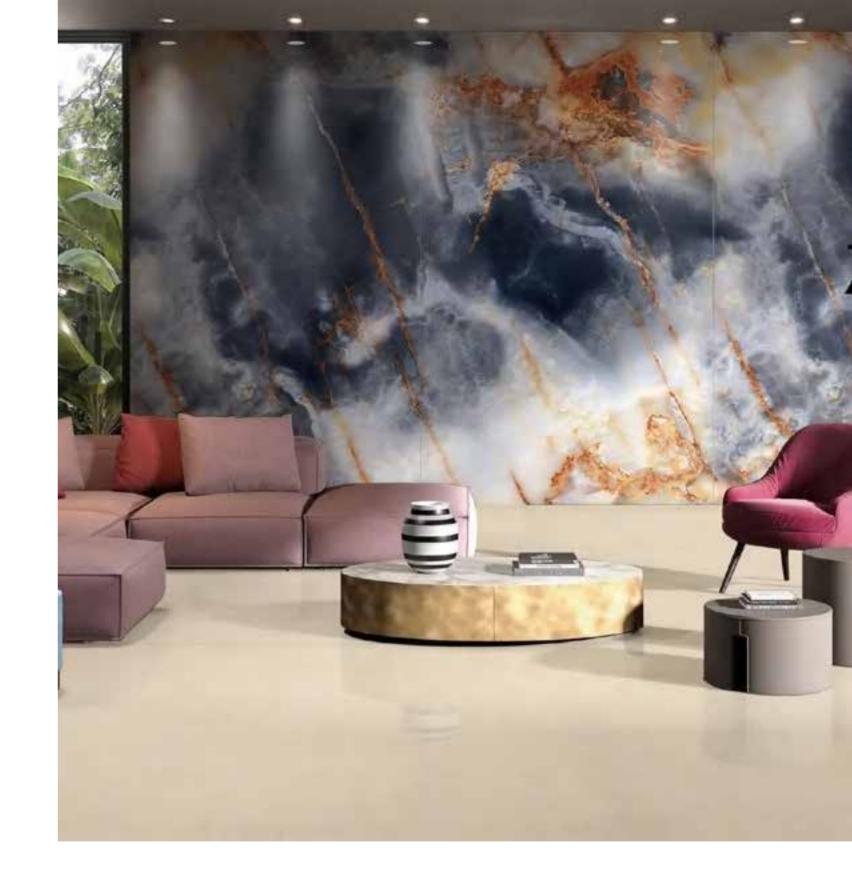

## CALACATTA GOLD

JQA163212G52 JQA163212N52 12MM 

ABCD

FINISH-POLISHED/HONED

1600×3200

Technical Info

The super tonnage top pressing forming process and flexible cutting process are used to create conditions for personalized customization and flexible production.

## **RSF** INTERNATIONAL TRADING INNOVATION & BUILDER SOLUTION

Floor JQA163212G52