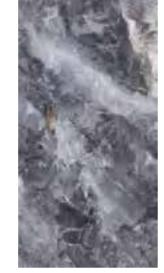

## **SNOW STONE**

JQA163212X56

 12MM
 SQA103212

 FINISH-MATT

1600×3200

Technical Info | Recommended Application

The super tonnage top pressing forming process and flexible cutting process are used to create conditions for personalized customization and flexible production.

## RSF.ºINTERNATIONAL TRADING INNOVATION & BUILDER SOLUTION

Wall

JQA162812X56