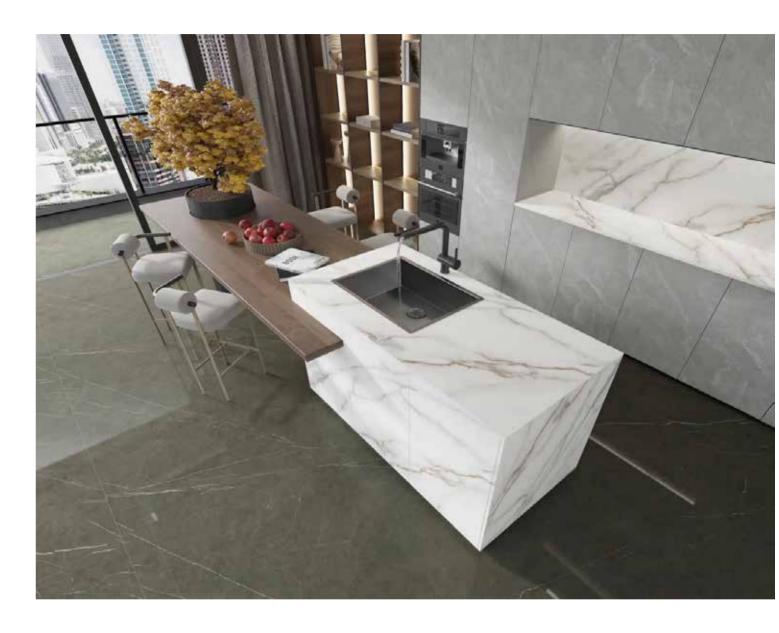

#### OMNIPOTENT APPLICATION

Breaking the application boundary, Dongpeng has moved from decorative materials to applied materials, and the design, processing and application are more diverse and extensive to meet high-standard application needs.

## UNLIMITED EXPANSION TO EVERY APPLICATION

#### KITCHEN:

Kitchen Platform / Unit

## DESKTOP

Dining Table/Work Top/ Door / Window Sill

BATHROOM:

Wash Basin Unit & Top/Bath Tub

### EXTERIOR:

Walk Way/Steps & Risers/Garden Accessories

Rich specifications, more beautiful designs, perfect interpretation of the infinite possibility of beautiful vision.

Combined with advanced technology and refined aesthetic quality, it provides a full solution for Pan home application and indoor and outdoor decoration