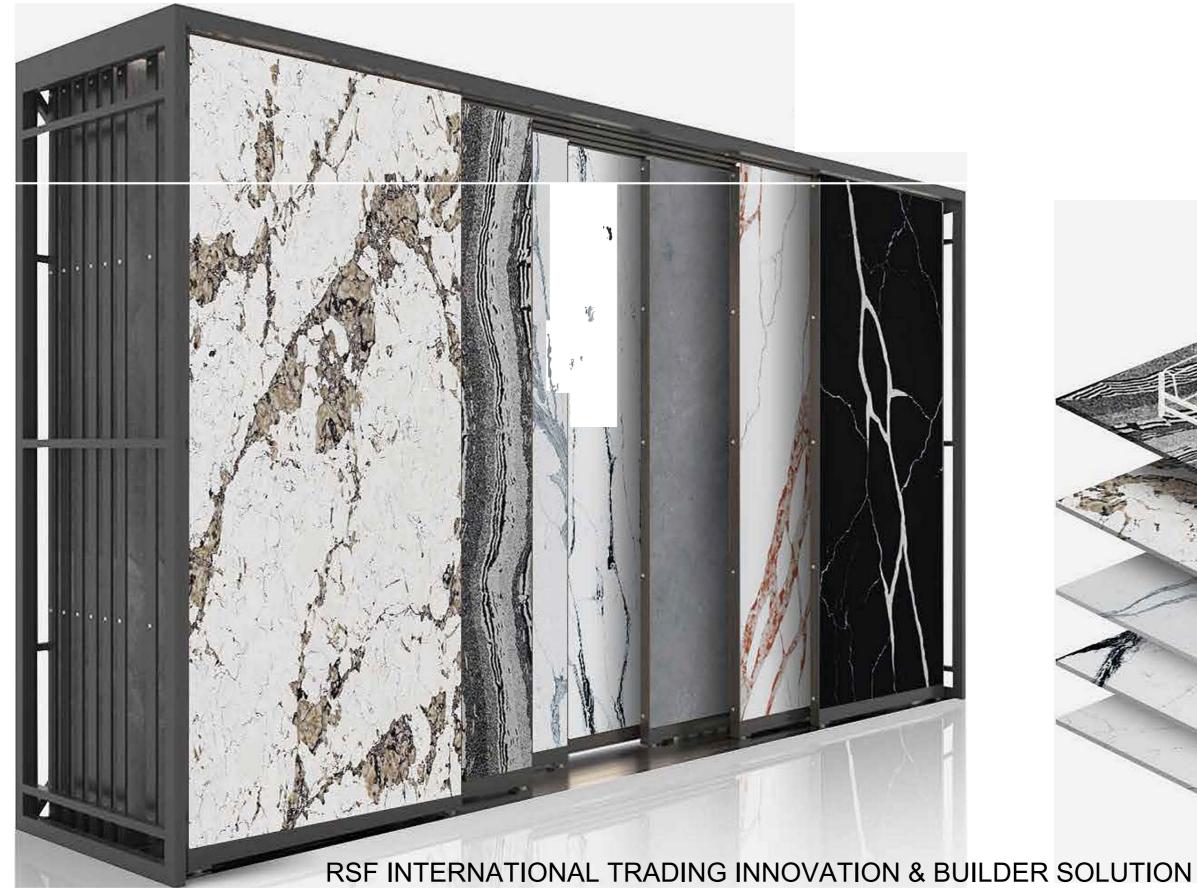

## RSF INTERNATIONAL TRADING INNOVATION & BUILDER SOLUTION

#### FLEXIBLE CUSTOMIZATION

The texture of sintered stone is rich and varied, which can be customized according to the user's needs.