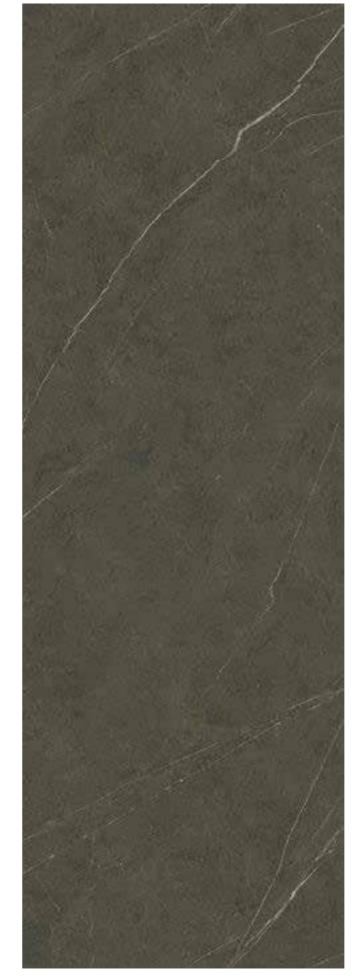

## **CEMENT ASH**

### JQA163212X66

1600×3200

The super tonnage top pressing forming process and flexible cutting process are used to create conditions for personalized customization and flexible production.

■<sup>Wall</sup> JQA163212X66