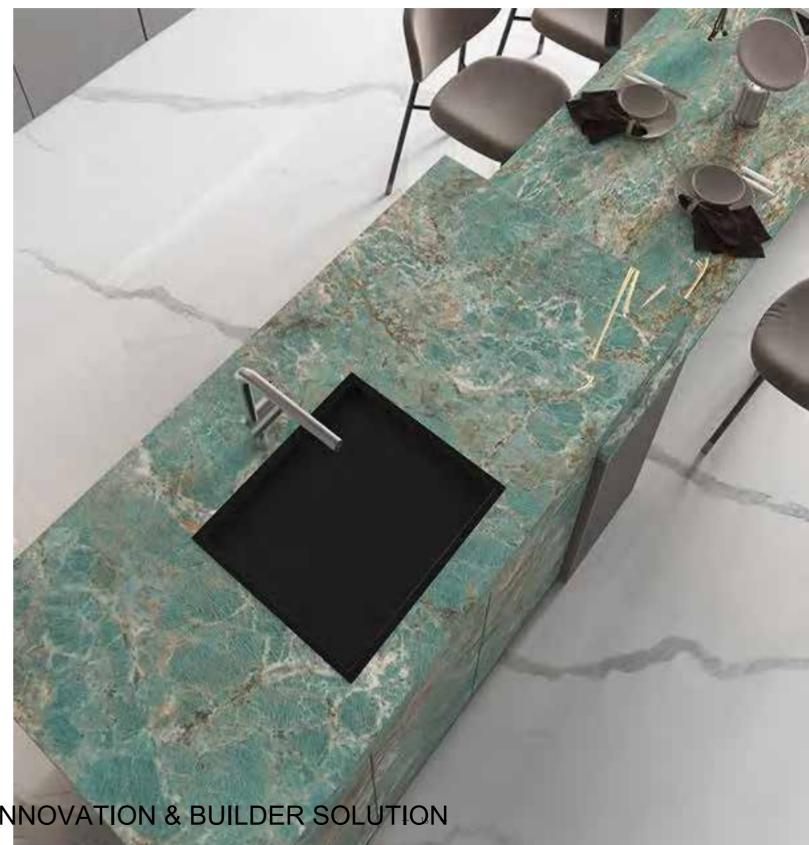

# AMAZON GREEN

1600×2700

Technical Info | Recommended Application

The super tonnage top pressing forming process and flexible cutting process are used to create conditions for personalized customization and flexible production.

**RSF**®INTERNATIONAL TRADING INNOVATION & BUILDER SOLUTION

SANCARLO

AMAZON GREEN