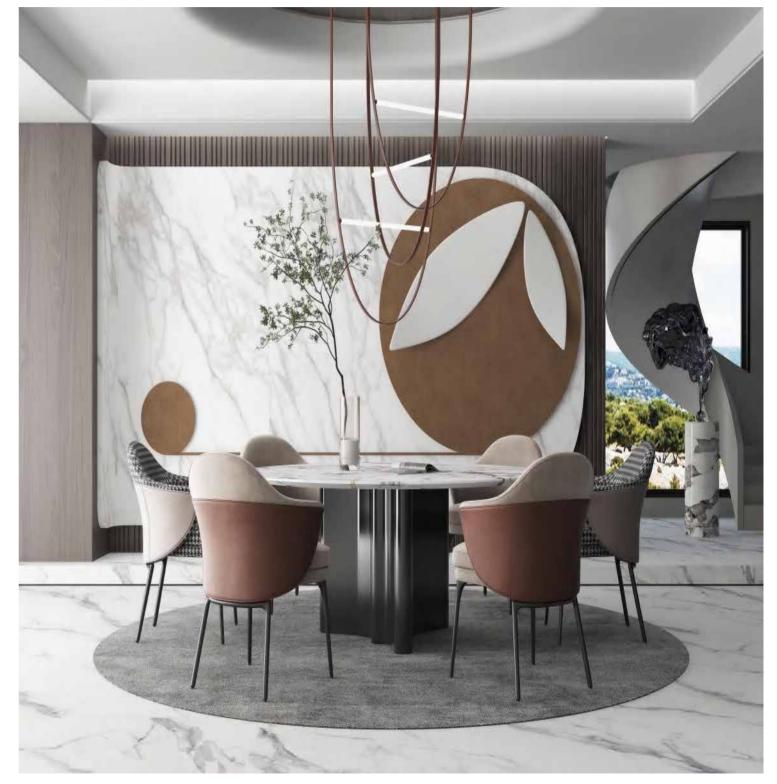

## DESKTOP

Dining Table/Work Top/ Door / Window Sill

BATHROOM:

Wash Basin Unit & Top/Bath Tub