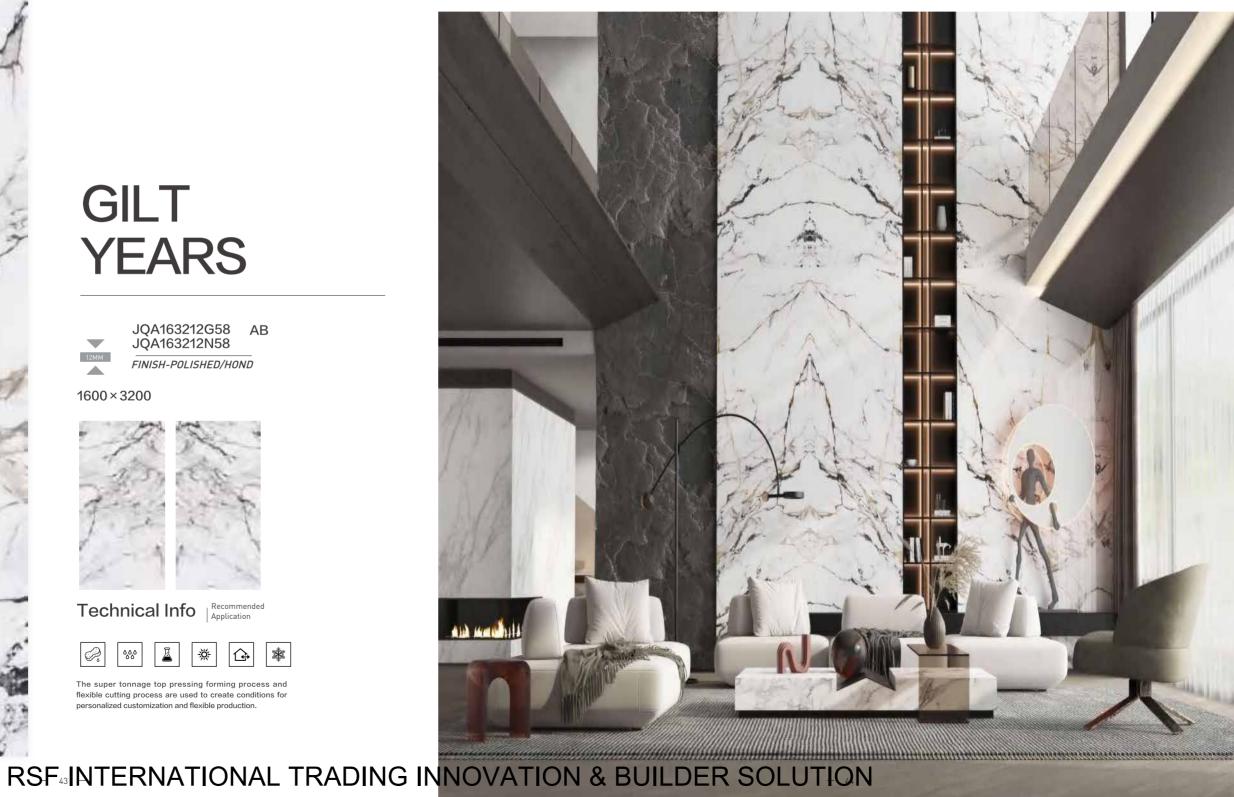

## GILT YEARS

JQA163212G58 AB JQA163212N58 12MM 

FINISH-POLISHED/HOND

#### 1600×3200

Technical Info

The super tonnage top pressing forming process and flexible cutting process are used to create conditions for personalized customization and flexible production.