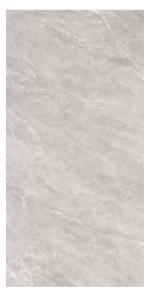

## **CEMENT ASH**

### JQA163212X66

1600×3200

The super tonnage top pressing forming process and flexible cutting process are used to create conditions for personalized customization and flexible production.

■<sup>Wall</sup> JQA163212X66