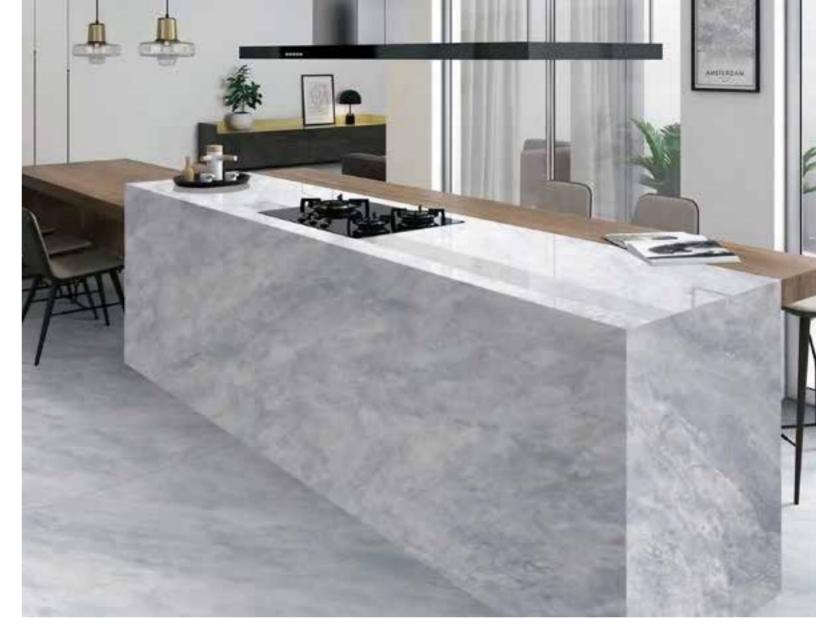

#### KITCHEN:

Kitchen Platform / Unit

## DESKTOP

Dining Table/Work Top/ Door / Window Sill

BATHROOM:

Wash Basin Unit & Top/Bath Tub

### EXTERIOR:

Walk Way/Steps & Risers/Garden Accessories

Rich specifications, more beautiful designs, perfect interpretation of the infinite possibility of beautiful vision.

Combined with advanced technology and refined aesthetic quality, it provides a full solution for Pan home application and indoor and outdoor decoration