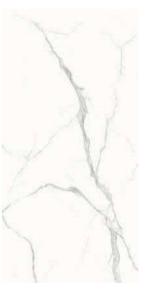

## INK WHITE

JQA163212G377 A JQA163212X377

12MM 

FINISH-POLISHED/MATT

1600×3200

The super tonnage top pressing forming process and flexible cutting process are used to create conditions for personalized customization and flexible production.