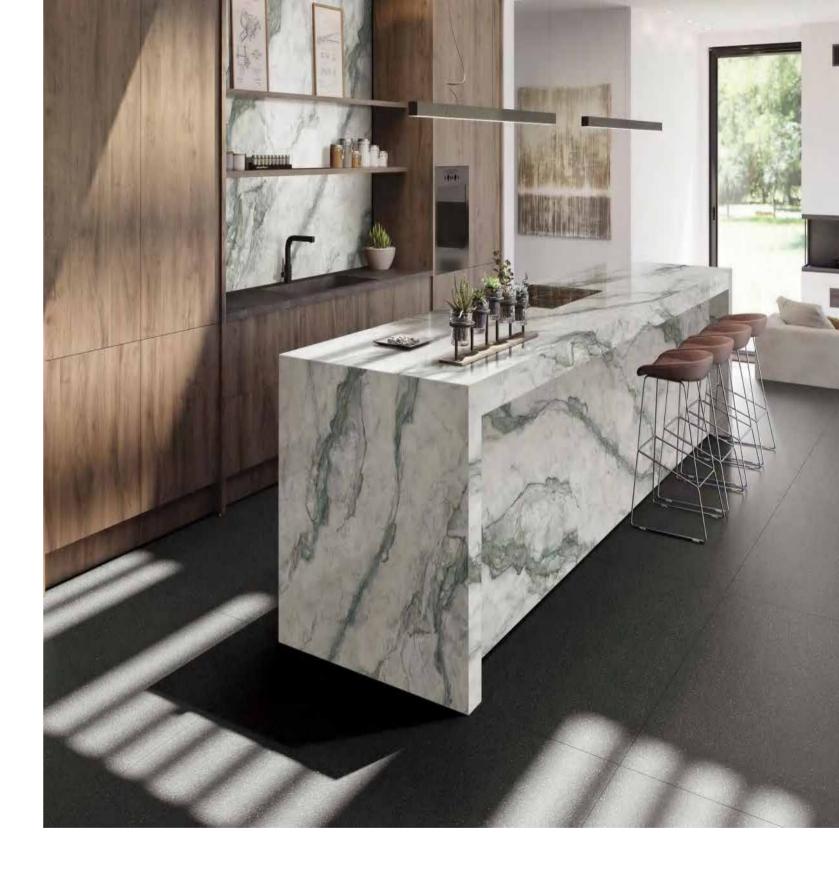

#### KITCHEN:

Kitchen Platform / Unit

## DESKTOP

Dining Table/Work Top/ Door / Window Sill

BATHROOM:

Wash Basin Unit & Top/Bath Tub

### EXTERIOR:

Walk Way/Steps & Risers/Garden Accessories

Rich specifications, more beautiful designs, perfect interpretation of the infinite possibility of beautiful vision.

Combined with advanced technology and refined aesthetic quality, it provides a full solution for Pan home application and indoor and outdoor decoration