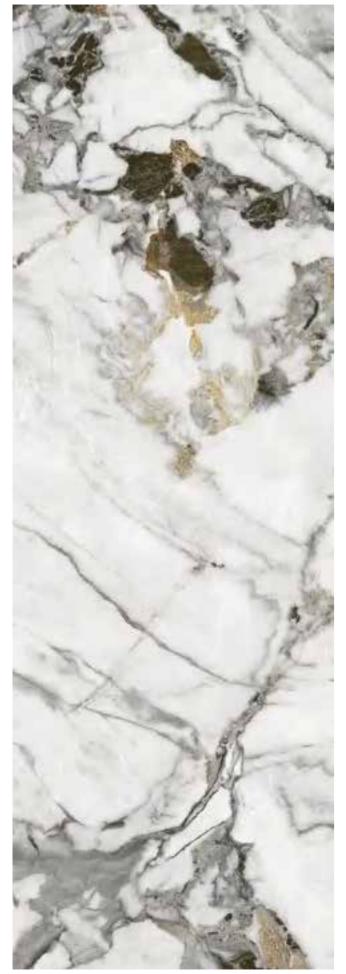

## **ERSCE** WHITE

JQA162712G231 JQA163212N231

FINISH-POLISHED/HONED

#### 1600×2700/1600×3200

Technical Info | Recommended Application

The super tonnage top pressing forming process and flexible cutting process are used to create conditions for personalized customization and flexible production.