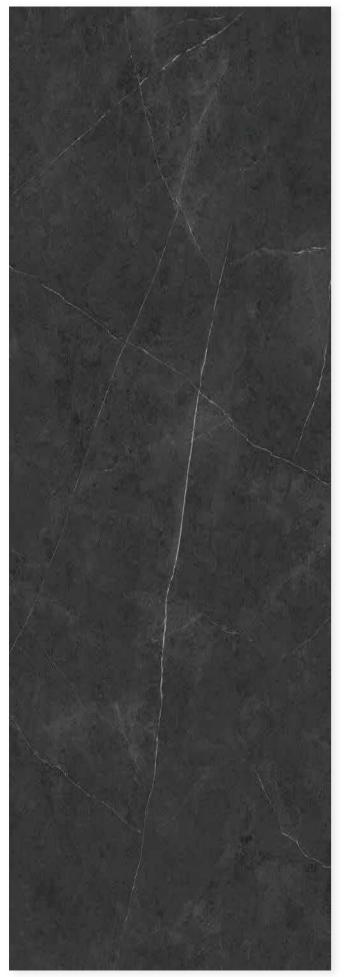

## BOUTIQUE FISH MAW GOLD

JQA163212N3062 A

#### 12MM

FINISH-HONED

1600×3200

Technical Info | Recommended Application

The super tonnage top pressing forming process and flexible cutting process are used to create conditions for personalized customization and flexible production.