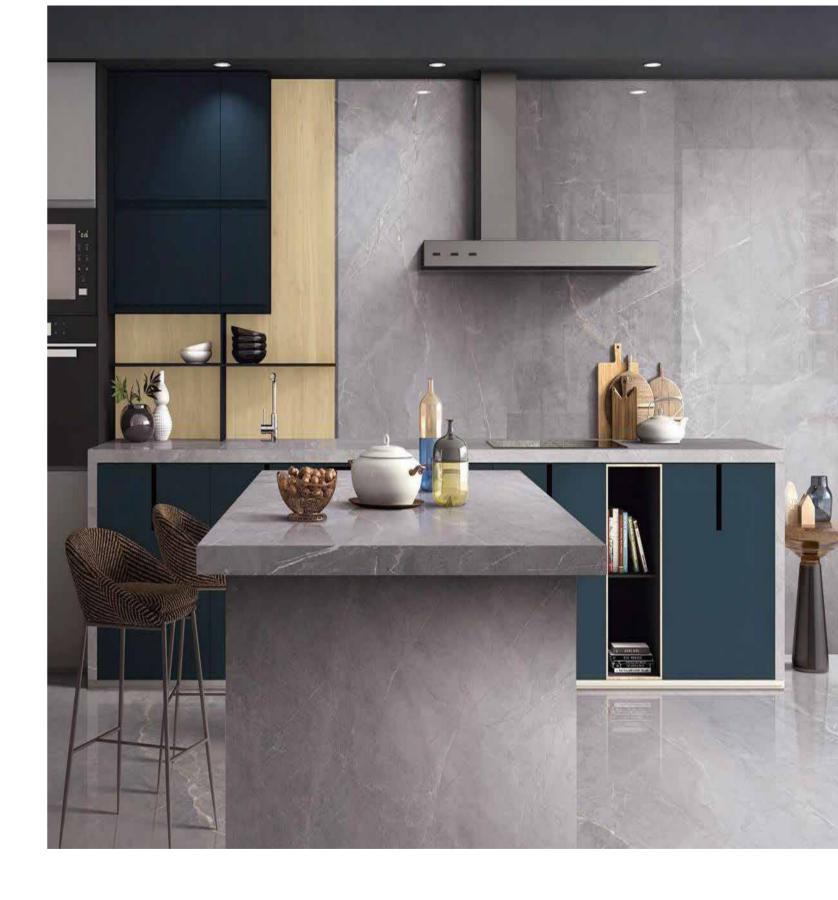

#### OMNIPOTENT APPLICATION

Breaking the application boundary, Dongpeng has moved from decorative materials to applied materials, and the design, processing and application are more diverse and extensive to meet high-standard application needs.

#### KITCHEN:

Kitchen Platform / Unit

## DESKTOP

Dining Table/Work Top/ Door / Window Sill

BATHROOM:

Wash Basin Unit & Top/Bath Tub

### EXTERIOR:

Walk Way/Steps & Risers/Garden Accessories

Rich specifications, more beautiful designs, perfect interpretation of the infinite possibility of beautiful vision.

Combined with advanced technology and refined aesthetic quality, it provides a full solution for Pan home application and indoor and outdoor decoration