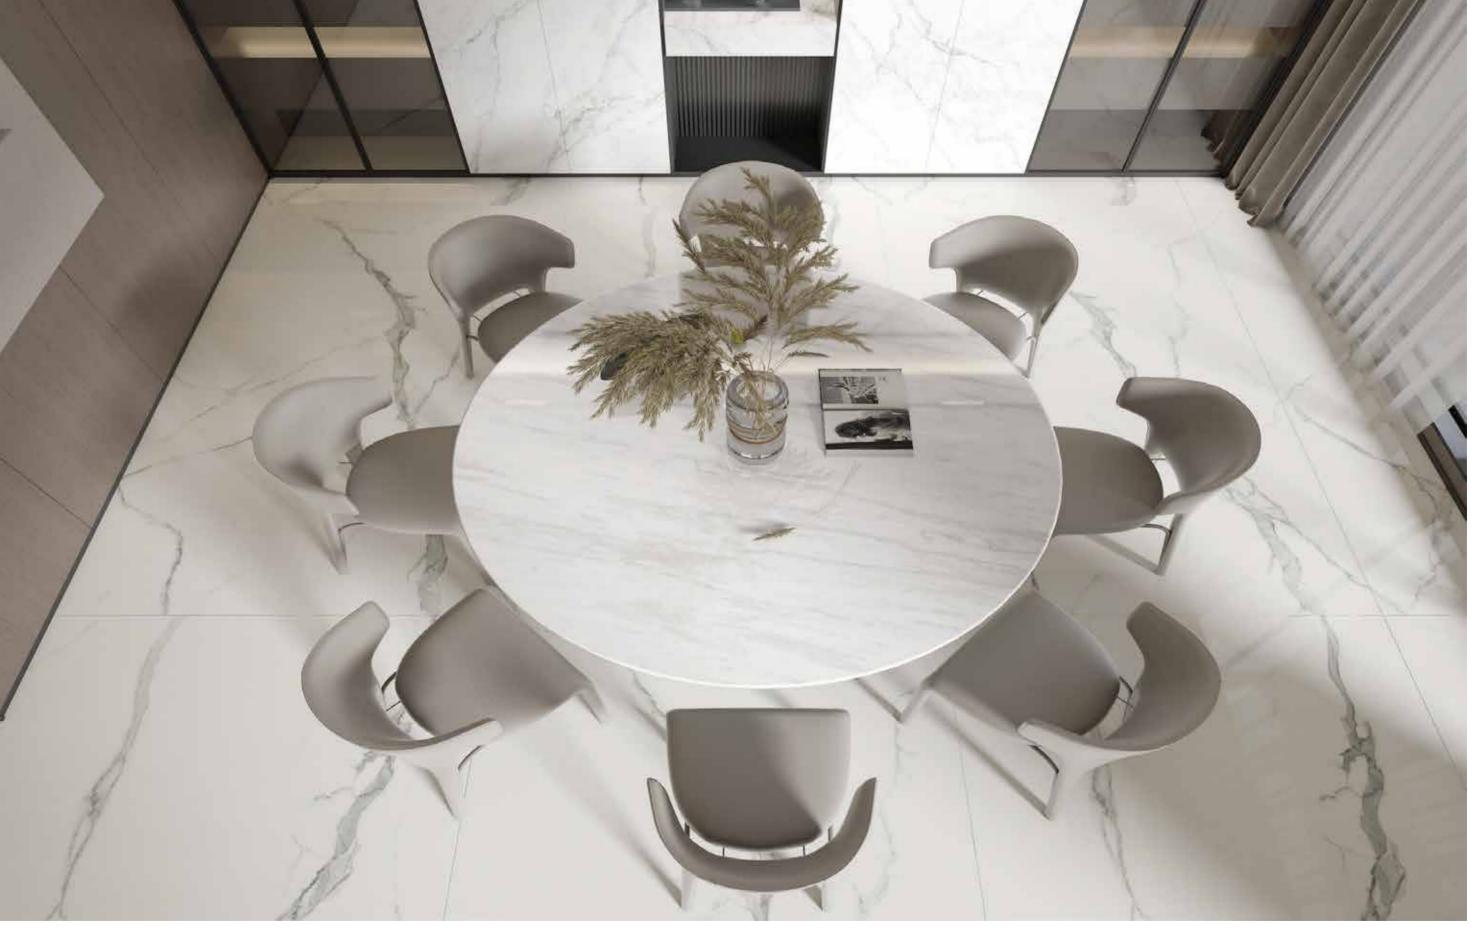

## UNLIMITED EXPANSION TO EVERY APPLICATION

#### KITCHEN:

Kitchen Platform / Unit

## DESKTOP

Dining Table/Work Top/ Door / Window Sill

BATHROOM:

Wash Basin Unit & Top/Bath Tub

### EXTERIOR:

Walk Way/Steps & Risers/Garden Accessories

Rich specifications, more beautiful designs, perfect interpretation of the infinite possibility of beautiful vision.

Combined with advanced technology and refined aesthetic quality, it provides a full solution for Pan home application and indoor and outdoor decoration