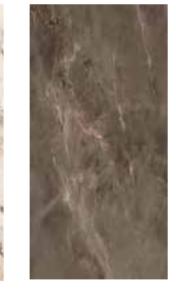

## NEW VICTORIA

| 5M | JQA163212G18<br>JQA163206G18<br>JQA163212X18<br>JQA162712G18<br>JQA162712X18 | ABC |
|----|------------------------------------------------------------------------------|-----|
|    | JQAIOZIIZAIO                                                                 |     |

FINISH-POLISHED/MATT

#### 1600×2700/1600×3200

The super tonnage top pressing forming process and flexible cutting process are used to create conditions for personalized customization and flexible production.

#### Wall

JQA163212G18 JQA163206G18 JQA162712G18