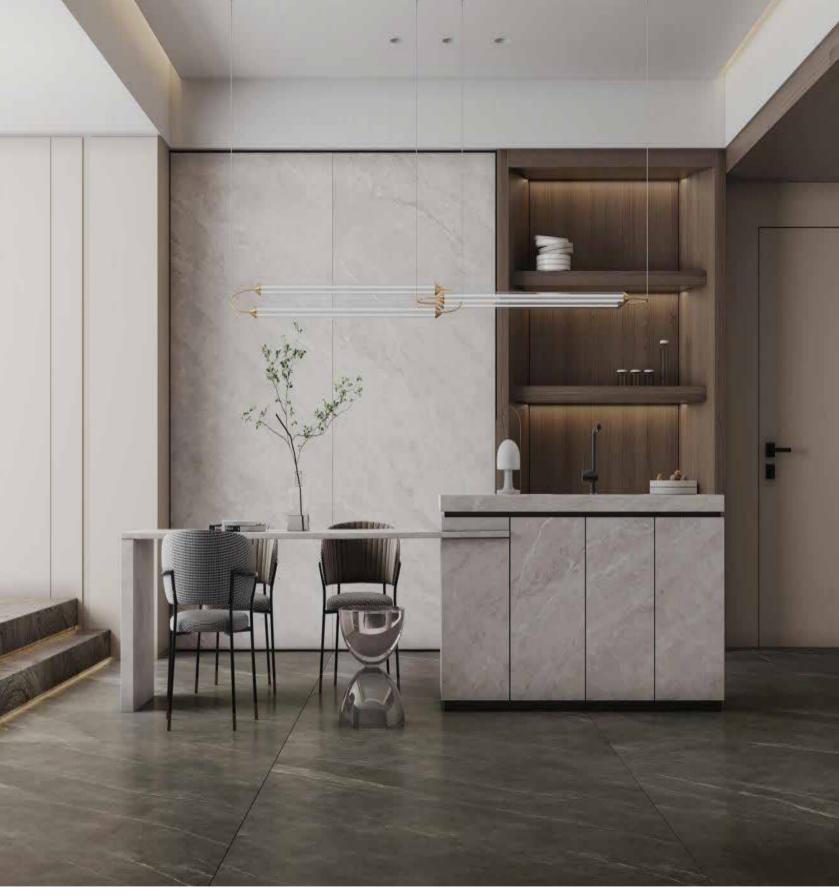

#### KITCHEN:

Kitchen Platform / Unit

## DESKTOP

Dining Table/Work Top/ Door / Window Sill

BATHROOM:

Wash Basin Unit & Top/Bath Tub