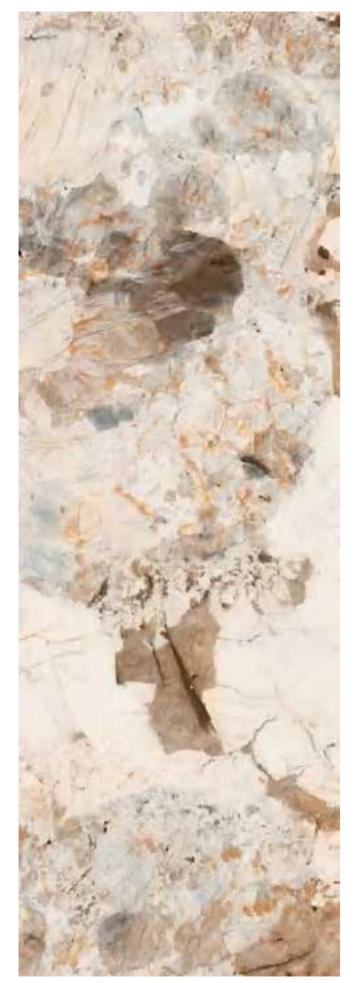

# ITALIAN GOLDEN WHITE

JQA163206G73 6MM

FINISH-POLISHED 

1600×3200

Technical Info | Recommended Application

The super tonnage top pressing forming process and flexible cutting process are used to create conditions for personalized customization and flexible production.

Wall JQA163206G73