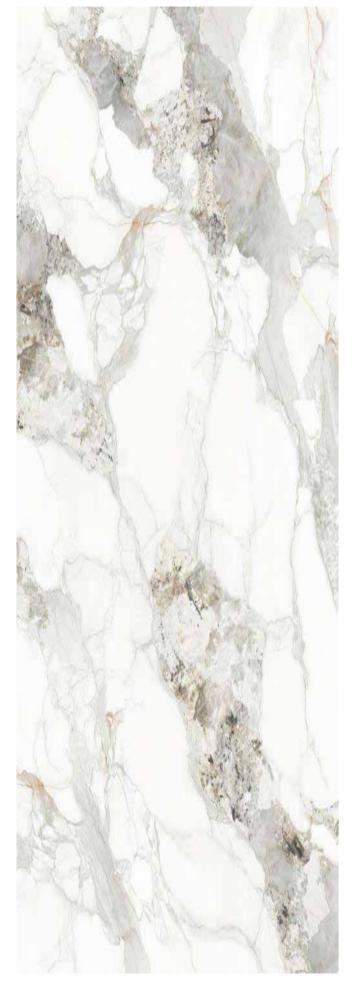

## BOUTIQUE FISH MAW GOLD

JQA163212N3062 A

#### 12MM

FINISH-HONED

1600×3200

Technical Info | Recommended Application

The super tonnage top pressing forming process and flexible cutting process are used to create conditions for personalized customization and flexible production.