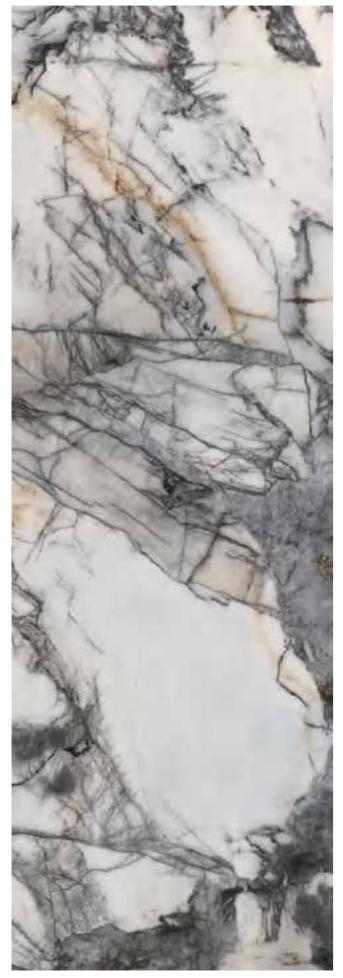

## CALACATTA GOLD

JQA163212G52 JQA163212N52 12MM 

ABCD

FINISH-POLISHED/HONED

1600×3200

Technical Info

The super tonnage top pressing forming process and flexible cutting process are used to create conditions for personalized customization and flexible production.

## **RSF** INTERNATIONAL TRADING INNOVATION & BUILDER SOLUTION

Floor JQA163212G52