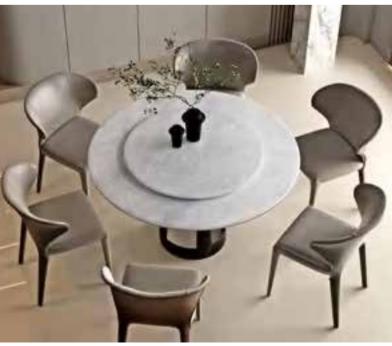

## DESKTOP

Dining Table/Work Top/ Door / Window Sill

BATHROOM:

Wash Basin Unit & Top/Bath Tub