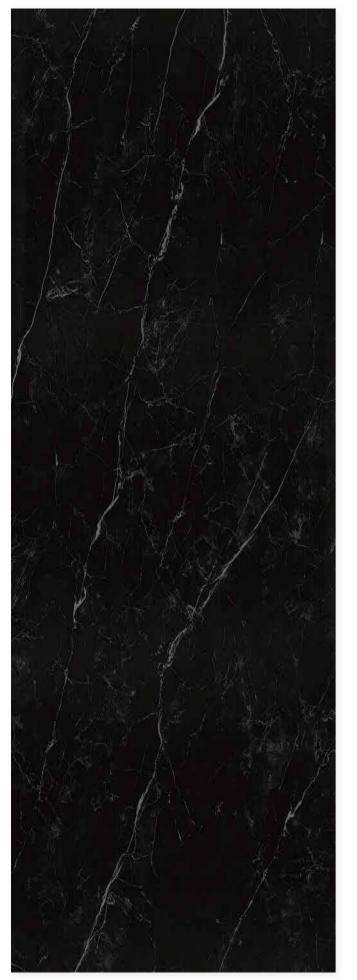

# **PURE** BLACK

### 1600×2700/1600x3200

Technical Info | Recommended Application

The super tonnage top pressing forming process and flexible cutting process are used to create conditions for personalized customization and flexible production.

## **RSFBINTERNATIONAL TRADING INNOVATION & BUILDER SOLUTION**

Floor JQC162712G31