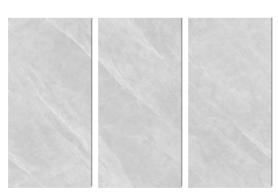

# PHANTOM **DARK GREY**

JQA163212X63 ABC

MATT

1600×3200

Technical Info Recommended Application

The super tonnage top pressing forming process and flexible cutting process are used to create conditions for personalized customization and flexible production.

Floor

JQA163212X62

RSF45INTERNATIONAL TRADING INNOVATION & BUILDER SOLUTION

Wall JQA163212X63