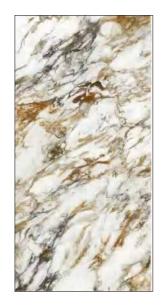

## CALACATTA GOLD

JQA163212G52 JQA163212N52 12MM 

ABCD

FINISH-POLISHED/HONED

1600×3200

Technical Info

The super tonnage top pressing forming process and flexible cutting process are used to create conditions for personalized customization and flexible production.

## **RSF** INTERNATIONAL TRADING INNOVATION & BUILDER SOLUTION

Floor JQA163212G52