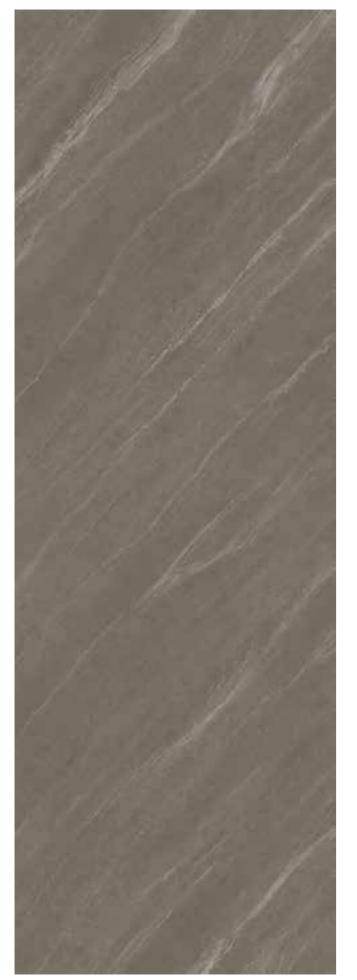

## BOUTIQUE FISH MAW GOLD

JQA163212N3062 A

#### 12MM

FINISH-HONED

1600×3200

Technical Info | Recommended Application

The super tonnage top pressing forming process and flexible cutting process are used to create conditions for personalized customization and flexible production.