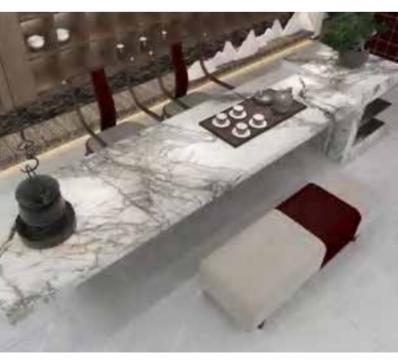

## DESKTOP

Dining Table/Work Top/ Door / Window Sill

BATHROOM:

Wash Basin Unit & Top/Bath Tub

### WORKTOPS & FURNITURE EDGES

Dongpeng Sintered Stone has many specifications, thanks to the color matching of the thickness with the surface, can be processed on the sides in different ways in order to obtain several finishes.