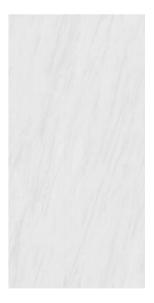

## CALACATTA GOLD

JQA163212G52 JQA163212N52 12MM 

ABCD

FINISH-POLISHED/HONED

1600×3200

Technical Info

The super tonnage top pressing forming process and flexible cutting process are used to create conditions for personalized customization and flexible production.

## **RSF** INTERNATIONAL TRADING INNOVATION & BUILDER SOLUTION

Floor JQA163212G52