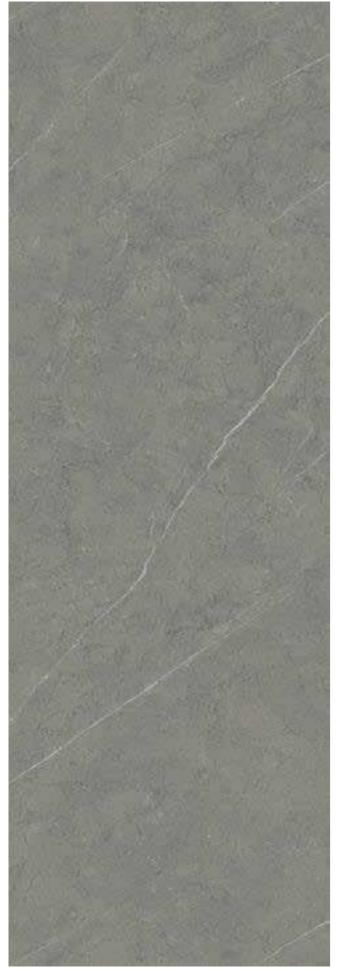

# **ARMANI DARK GREY**

JQA162712X27 JQA162712G27 JQA163212X27 JQA163212G27

FINISH-POLISHED/MATT

### 1600×2700 / 1600×3200

Technical Info | Recommended Application

The super tonnage top pressing forming process and flexible cutting process are used to create conditions for personalized customization and flexible production

Floor

JQA163212G26

**RSF** INTERNATIONAL TRADING INNOVATION & BUILDER SOLUTION

Floor

JQA162712X27 JQA162712G27 JQA163212X27 JQA163212G27