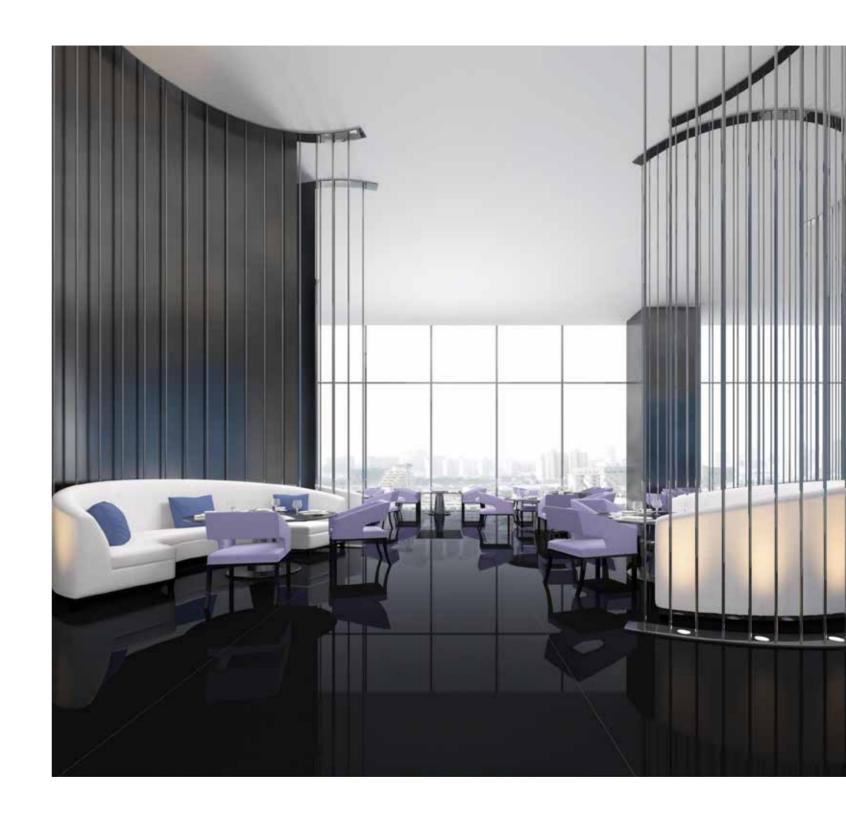

and flexible cutting process are used to create conditions for personalized customization and flexible production.

### **RSF**<sup>43</sup>INTERNATIONAL TRADING IN



# LAUREN **KING**



FINISH-POLISHED/MATT

1600×2700 / 1600×3200



Technical Info | Recommended Application



The super tonnage top pressing forming process and flexible cutting process are used to create conditions for personalized customization and flexible production.



## **RSFBINTERNATIONAL TRADING INNOVATION & BUILDER SOLUTION**

Floor JQC163212G29 / JQC162712G29

# **PURE** BLACK





### 1600×2700/1600x3200



Technical Info | Recommended Application



The super tonnage top pressing forming process and flexible cutting process are used to create conditions for personalized customization and flexible production.



## **RSFBINTERNATIONAL TRADING INNOVATION & BUILDER SOLUTION**

Floor JQC162712G31



# GOLDEN WIND

JQA162712G227 ABC 12MM FINISH-POLISHED 

1600×2700



Technical Info | Recommended Application



The super to age top pressing forming process and flexible cutting process are used to create conditions for personalized customization and flexible production.



Wall JQA162712G227



# **CRIMEA**

JQA163206G36 AB 6MM FINISH-POLISHED 

1600×3200



Technical Info | Recommended Application



The super tonnage top pressing forming process and flexible cutting process are used to create conditions for personalized customization and flexible production.



**RSF**<sup>57</sup>INTERNATIONAL TRADING INNOVATION & BUILDER SOLUTION

Floor JQA163206G36





# AMAZON GREEN





1600×2700



Technical