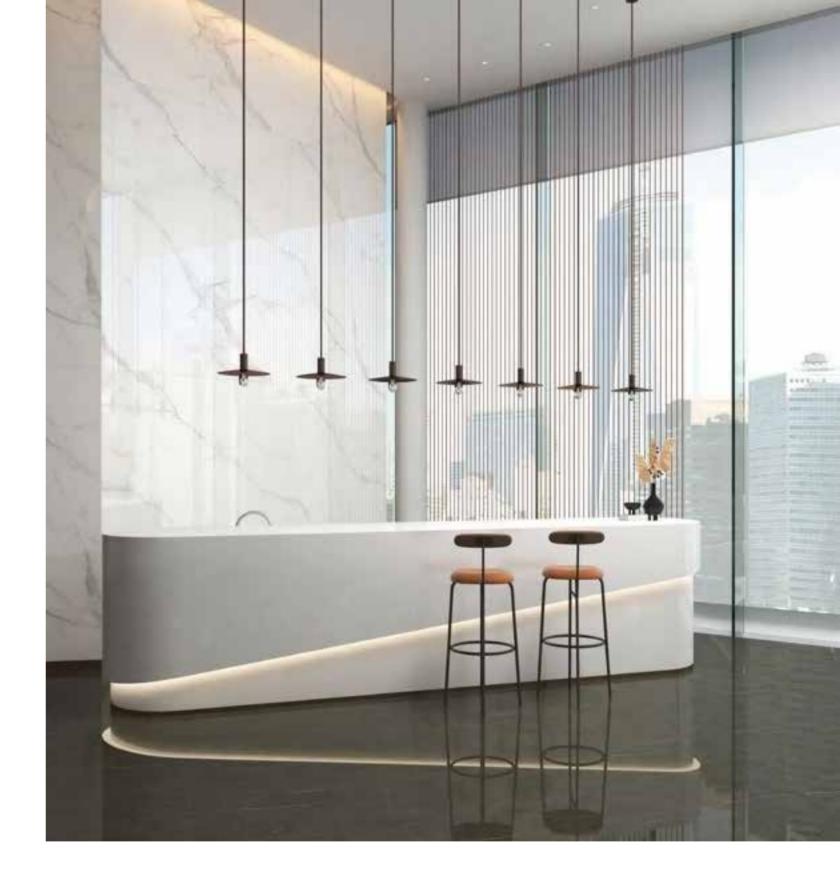

## DESKTOP

Dining Table/Work Top/ Door / Window Sill

BATHROOM:

Wash Basin Unit & Top/Bath Tub

### EXTERIOR:

Walk Way/Steps & Risers/Garden Accessories

Rich specifications, more beautiful designs, perfect interpretation of the infinite possibility of beautiful vision.

Combined with advanced technology and refined aesthetic quality, it provides a full solution for Pan home application and indoor and outdoor decoration