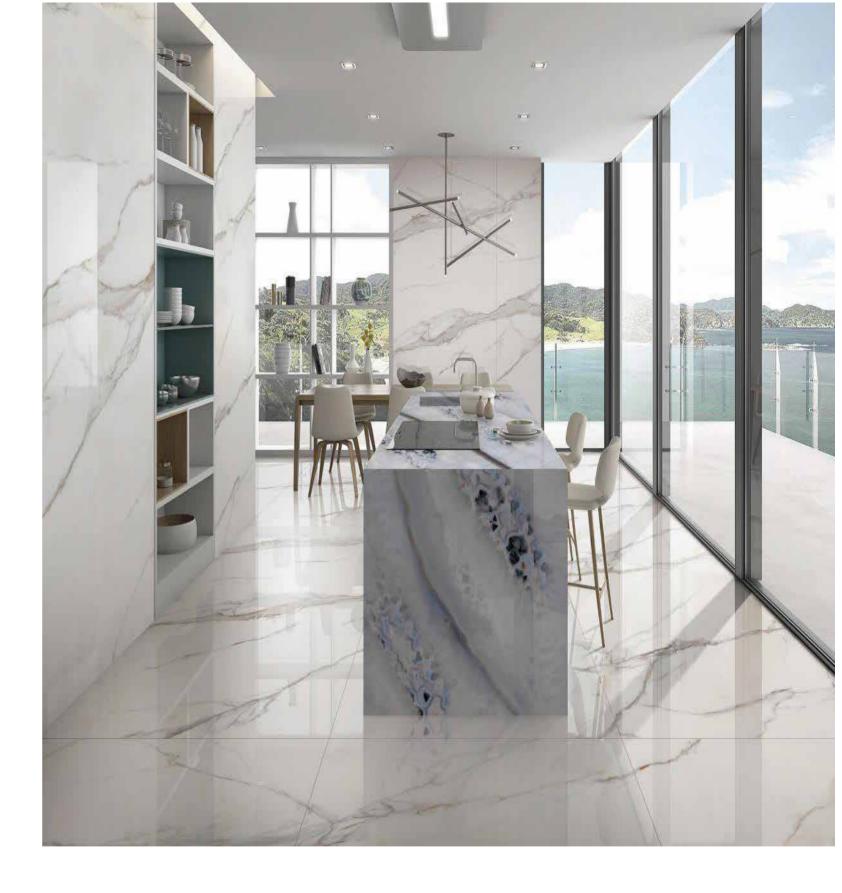

#### OMNIPOTENT APPLICATION

Breaking the application boundary, Dongpeng has moved from decorative materials to applied materials, and the design, processing and application are more diverse and extensive to meet high-standard application needs.

## UNLIMITED EXPANSION TO EVERY APPLICATION

#### KITCHEN:

Kitchen Platform / Unit

## DESKTOP

Dining Table/Work Top/ Door / Window Sill

BATHROOM:

Wash Basin Unit & Top/Bath Tub

### EXTERIOR:

Walk Way/Steps & Risers/Garden Accessories

Rich specifications, more beautiful designs, perfect interpretation of the infinite possibility of beautiful vision.

Combined with advanced technology and refined aesthetic quality, it provides a full solution for Pan home application and indoor and outdoor decoration