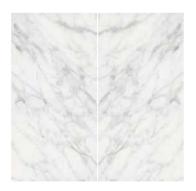

## HUA WHITE

### AB

FINISH-POLISHED/MATT

#### 1600×2700 1600×3200

Technical Info | Recommended Application

The super tonnage top pressing forming process and flexible cutting process are used to create conditions for personalized customization and flexible production.

## RSF: INTERNATIONAL TRADING INNOVATION & BUILDER SOLUTION

■ Floor JQA163212G03