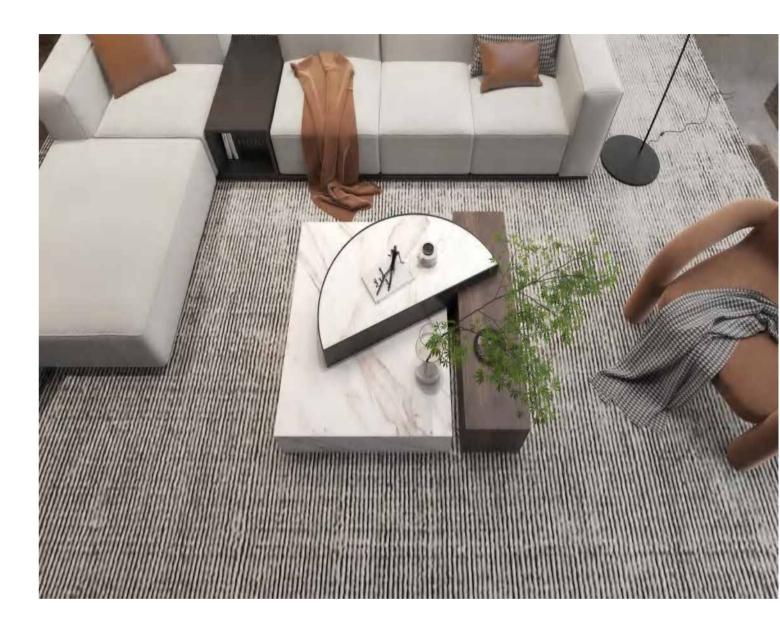

## DESKTOP

Dining Table/Work Top/ Door / Window Sill

BATHROOM:

Wash Basin Unit & Top/Bath Tub

### EXTERIOR:

Walk Way/Steps & Risers/Garden Accessories

Rich specifications, more beautiful designs, perfect interpretation of the infinite possibility of beautiful vision.

Combined with advanced technology and refined aesthetic quality, it provides a full solution for Pan home application and indoor and outdoor decoration