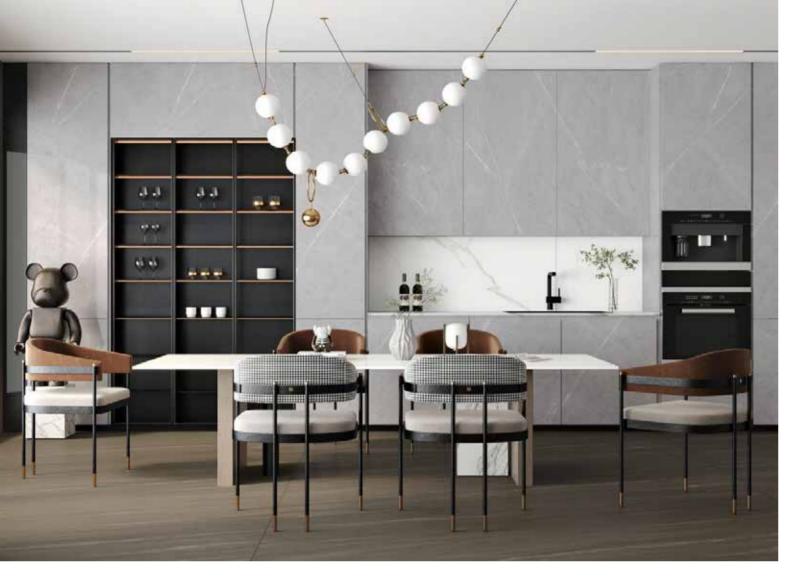

#### KITCHEN:

Kitchen Platform / Unit

## DESKTOP

Dining Table/Work Top/ Door / Window Sill

BATHROOM:

Wash Basin Unit & Top/Bath Tub

### EXTERIOR:

Walk Way/Steps & Risers/Garden Accessories

Rich specifications, more beautiful designs, perfect interpretation of the infinite possibility of beautiful vision.

Combined with advanced technology and refined aesthetic quality, it provides a full solution for Pan home application and indoor and outdoor decoration