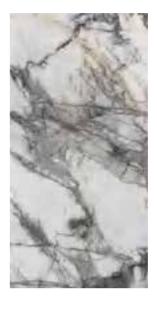

## INK WHITE

JQA163212G377 A JQA163212X377

12MM 

FINISH-POLISHED/MATT

1600×3200

The super tonnage top pressing forming process and flexible cutting process are used to create conditions for personalized customization and flexible production.