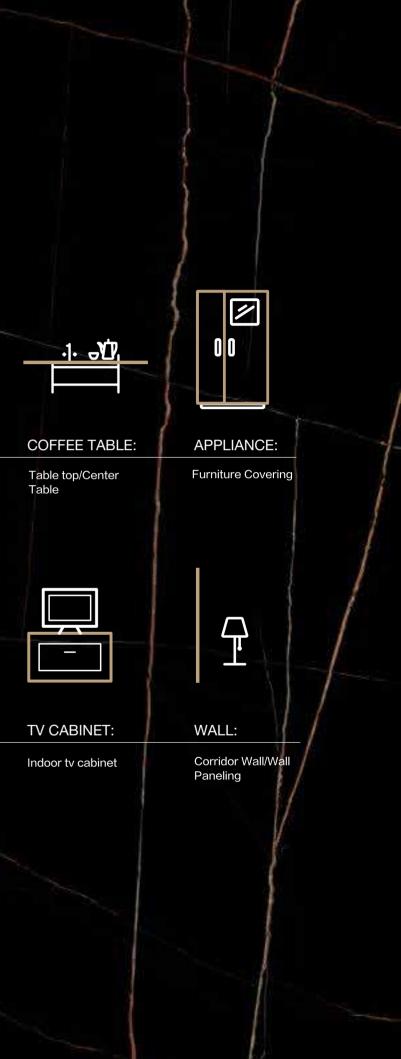

#### KITCHEN:

Kitchen Platform / Unit

## DESKTOP

Dining Table/Work Top/ Door / Window Sill

BATHROOM:

Wash Basin Unit & Top/Bath Tub

### EXTERIOR:

Walk Way/Steps & Risers/Garden Accessories

Rich specifications, more beautiful designs, perfect interpretation of the infinite possibility of beautiful vision.

Combined with advanced technology and refined aesthetic quality, it provides a full solution for Pan home application and indoor and outdoor decoration