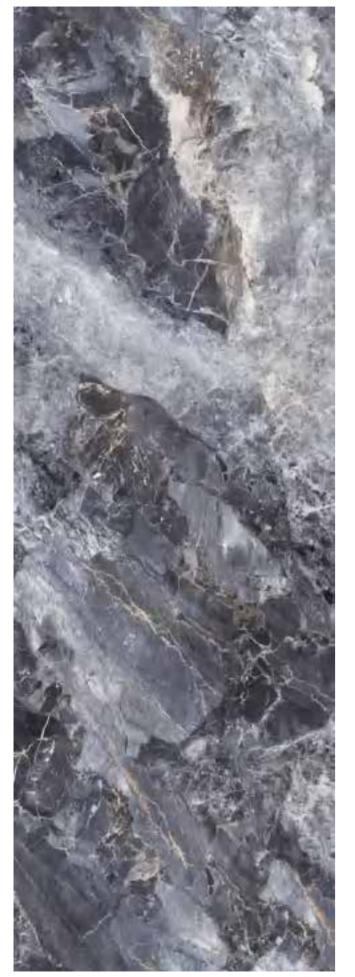

## CALACATTA GOLD

JQA163212G52 JQA163212N52 12MM 

ABCD

FINISH-POLISHED/HONED

1600×3200

Technical Info

The super tonnage top pressing forming process and flexible cutting process are used to create conditions for personalized customization and flexible production.

## **RSF** INTERNATIONAL TRADING INNOVATION & BUILDER SOLUTION

Floor JQA163212G52