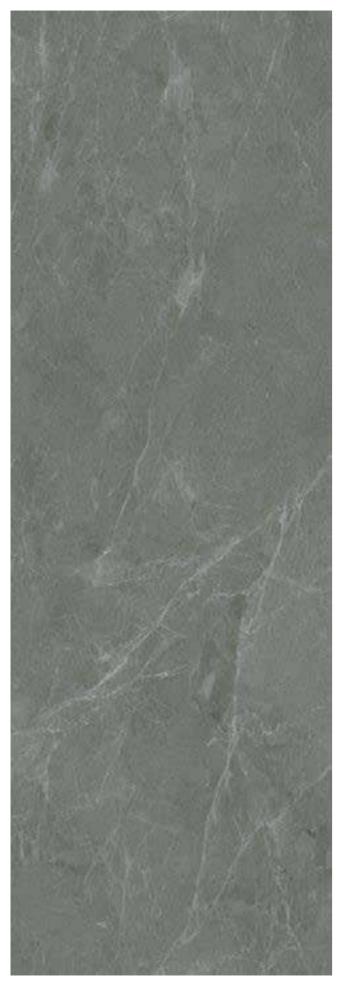

# WINDHAM **GREY**

FINISH-POLISHED/MATT

1600×2700/1600×3200

Technical Info | Recommended Application

The super tonnage top pressing forming process and flexible cutting process are used to create conditions for personalized customization and flexible production.

**RSF***a*INTERNATIONAL TRADING INNOVATION & BUILDER SOLUTION

Floor

| JQA163212G25 |
|--------------|
| JQA163212X25 |
| JQA162712G25 |
| JQA162712X25 |