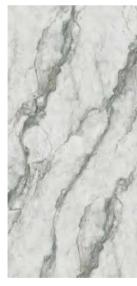

## BOUTIQUE FISH MAW GOLD

JQA163212N3062 A

#### 12MM

FINISH-HONED

1600×3200

Technical Info | Recommended Application

The super tonnage top pressing forming process and flexible cutting process are used to create conditions for personalized customization and flexible production.