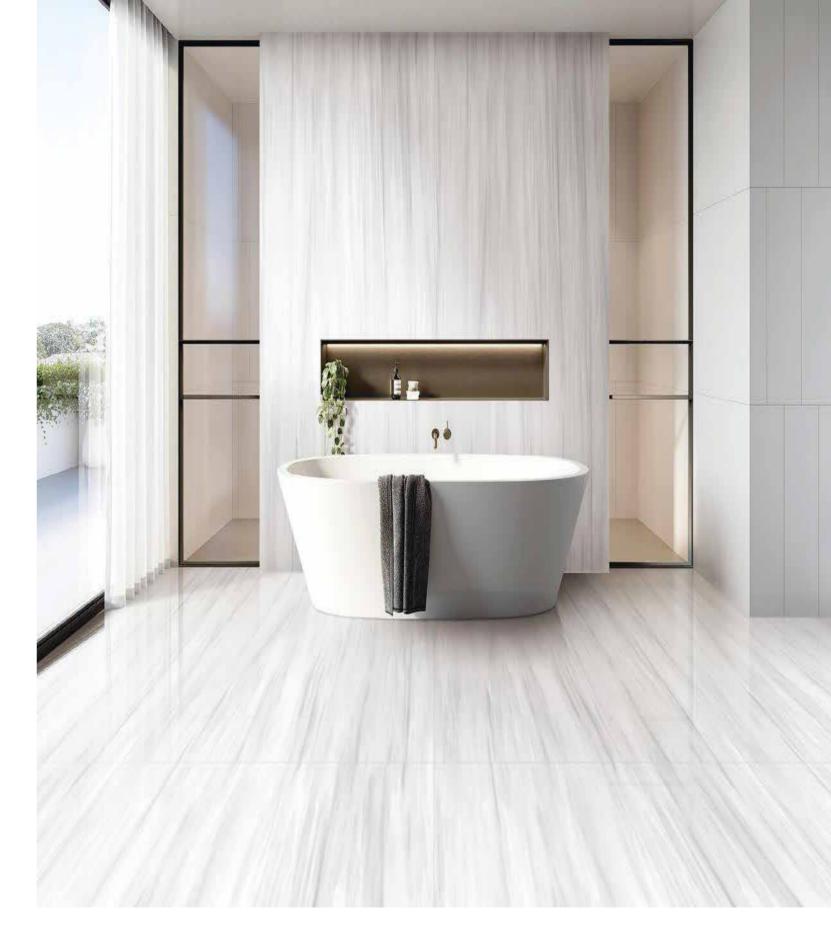

## DESKTOP

Dining Table/Work Top/ Door / Window Sill

BATHROOM:

Wash Basin Unit & Top/Bath Tub