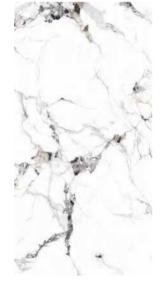

## GILT YEARS

JQA163212G58 AB JQA163212N58 12MM 

FINISH-POLISHED/HOND

#### 1600×3200

Technical Info

The super tonnage top pressing forming process and flexible cutting process are used to create conditions for personalized customization and flexible production.