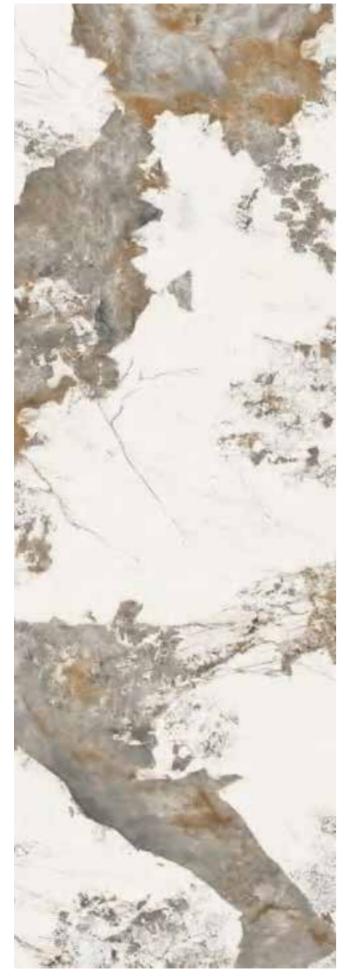

#### FLEXIBLE CUSTOMIZATION

The texture of sintered stone is rich and varied, which can be customized according to the user's needs.

### WORKTOPS & FURNITURE EDGES

Dongpeng Sintered Stone has many specifications, thanks to the color matching of the thickness with the surface, can be processed on the sides in different ways in order to obtain several finishes.