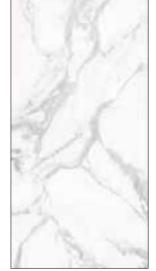

## INK WHITE

JQA163212G377 A JQA163212X377

12MM 

FINISH-POLISHED/MATT

1600×3200

The super tonnage top pressing forming process and flexible cutting process are used to create conditions for personalized customization and flexible production.