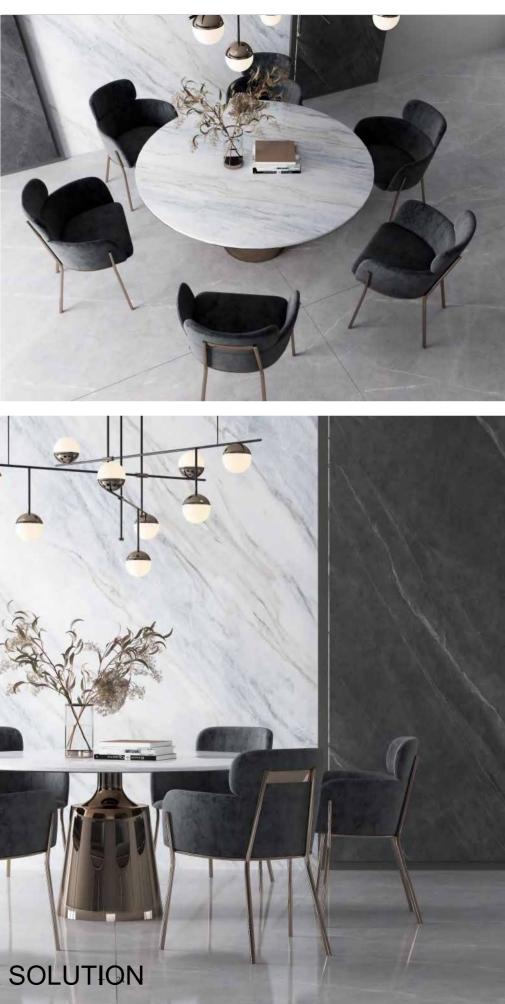

#### FLEXIBLE CUSTOMIZATION

The texture of sintered stone is rich and varied, which can be customized according to the user's needs.

## DESKTOP

Dining Table/Work Top/ Door / Window Sill

BATHROOM:

Wash Basin Unit & Top/Bath Tub