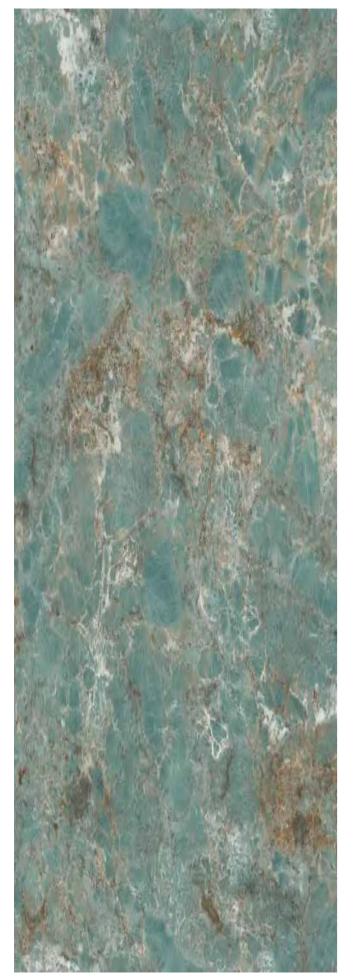

# AMAZON GREEN

1600×2700

Technical Info | Recommended Application

The super tonnage top pressing forming process and flexible cutting process are used to create conditions for personalized customization and flexible production.