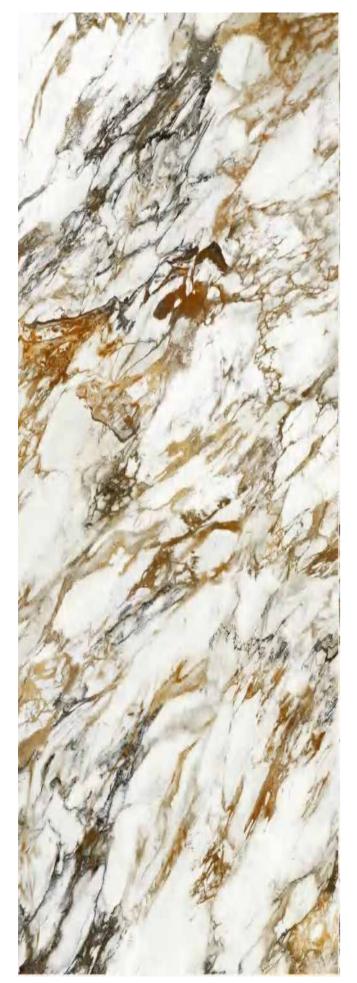

## BOUTIQUE FISH MAW GOLD

JQA163212N3062 A

#### 12MM

FINISH-HONED

1600×3200

Technical Info | Recommended Application

The super tonnage top pressing forming process and flexible cutting process are used to create conditions for personalized customization and flexible production.