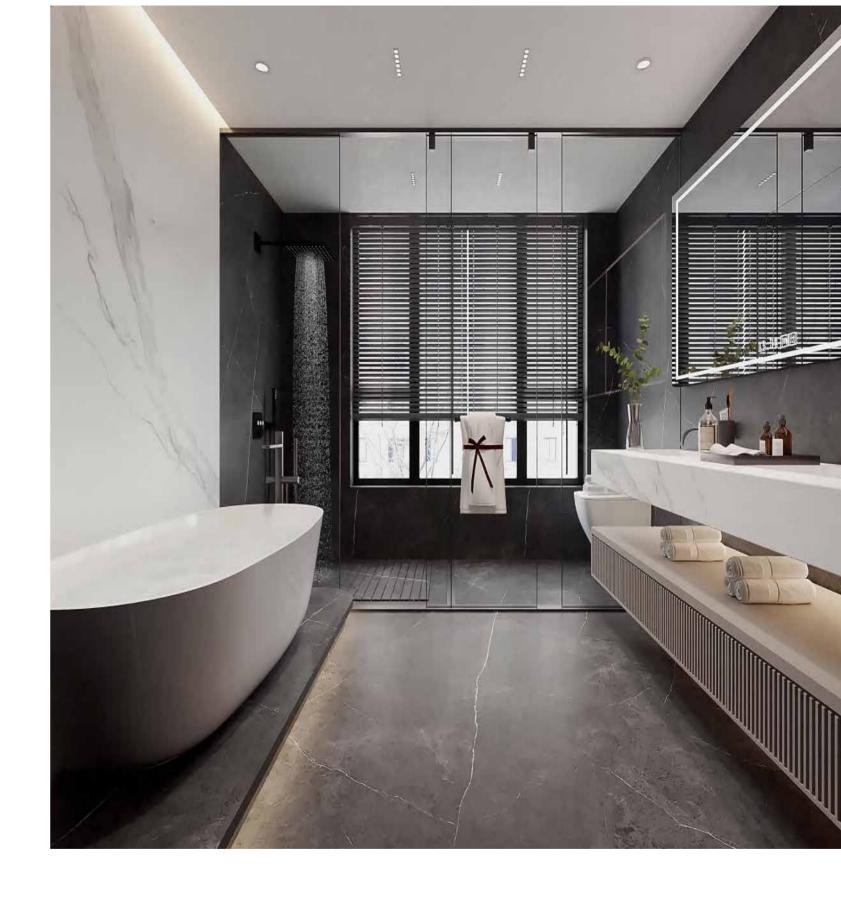

#### OMNIPOTENT APPLICATION

Breaking the application boundary, Dongpeng has moved from decorative materials to applied materials, and the design, processing and application are more diverse and extensive to meet high-standard application needs.

## UNLIMITED EXPANSION TO EVERY APPLICATION

## DESKTOP

Dining Table/Work Top/ Door / Window Sill

BATHROOM:

Wash Basin Unit & Top/Bath Tub

### EXTERIOR:

Walk Way/Steps & Risers/Garden Accessories

Rich specifications, more beautiful designs, perfect interpretation of the infinite possibility of beautiful vision.

Combined with advanced technology and refined aesthetic quality, it provides a full solution for Pan home application and indoor and outdoor decoration