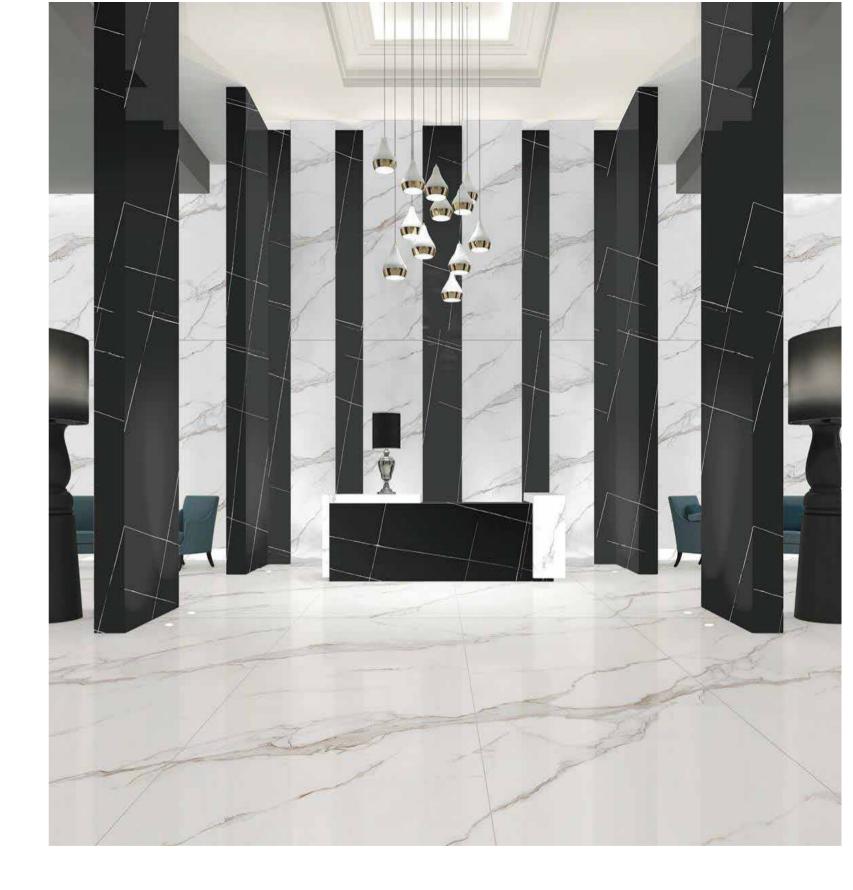

## UNLIMITED EXPANSION TO EVERY APPLICATION

#### KITCHEN:

Kitchen Platform / Unit

## DESKTOP

Dining Table/Work Top/ Door / Window Sill

BATHROOM:

Wash Basin Unit & Top/Bath Tub

### EXTERIOR:

Walk Way/Steps & Risers/Garden Accessories

Rich specifications, more beautiful designs, perfect interpretation of the infinite possibility of beautiful vision.

Combined with advanced technology and refined aesthetic quality, it provides a full solution for Pan home application and indoor and outdoor decoration