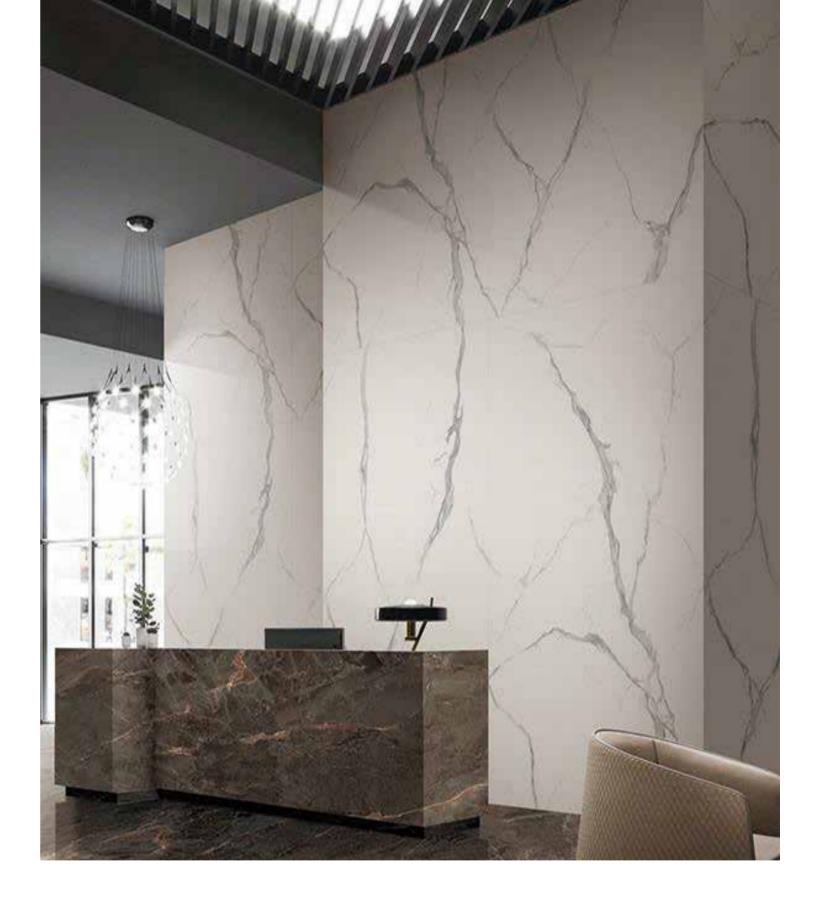

### EXTERIOR:

Walk Way/Steps & Risers/Garden Accessories

Rich specifications, more beautiful designs, perfect interpretation of the infinite possibility of beautiful vision.

Combined with advanced technology and refined aesthetic quality, it provides a full solution for Pan home application and indoor and outdoor decoration

## BOUTIQUE FISH MAW GOLD

JQA163212N3062 A

#### 12MM

FINISH-HONED

1600×3200

Technical Info | Recommended Application

The super tonnage top pressing forming process and flexible cutting process are used to create conditions for personalized customization and flexible production.