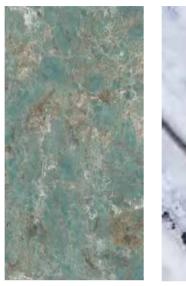

# AMAZON GREEN

1600×2700

Technical Info | Recommended Application

The super tonnage top pressing forming process and flexible cutting process are used to create conditions for personalized customization and flexible production.