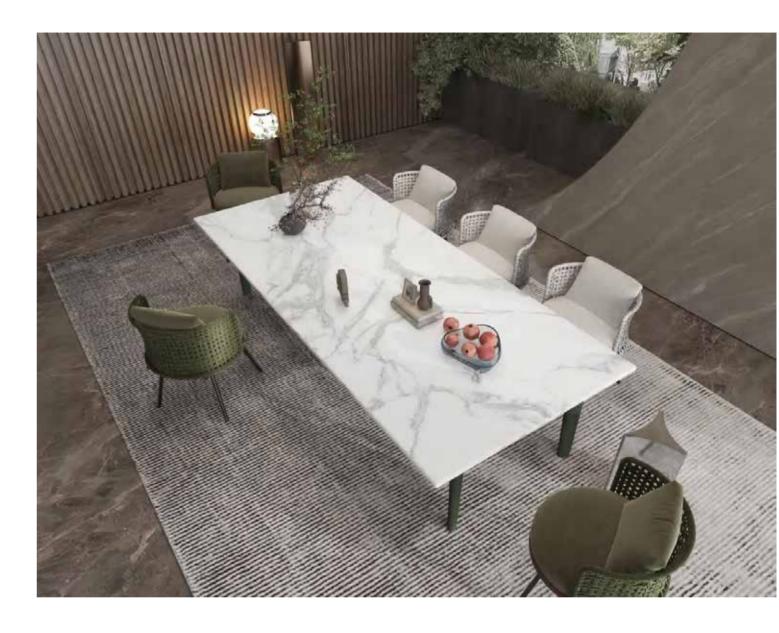

## DESKTOP

Dining Table/Work Top/ Door / Window Sill

BATHROOM:

Wash Basin Unit & Top/Bath Tub

### EXTERIOR:

Walk Way/Steps & Risers/Garden Accessories

Rich specifications, more beautiful designs, perfect interpretation of the infinite possibility of beautiful vision.

Combined with advanced technology and refined aesthetic quality, it provides a full solution for Pan home application and indoor and outdoor decoration