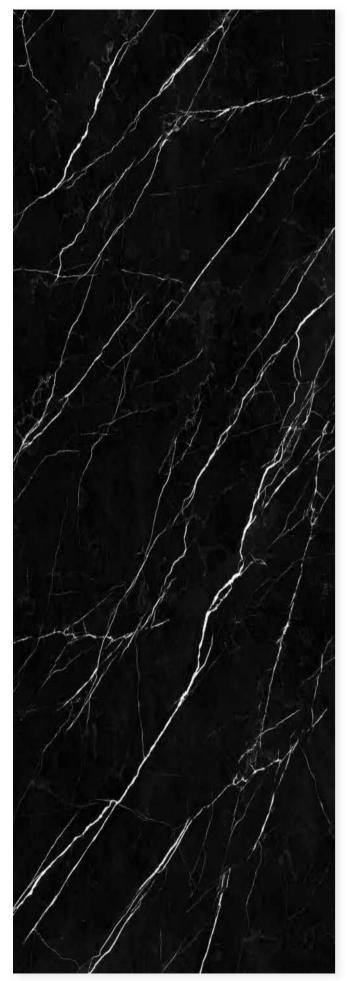

# SHARON

цим JQC163212X71 МАТТ

1600×3200

Technical Info Recommended Application

The super tonnage top pressing forming process and flexible cutting process are used to create conditions for personalized customization and flexible production.

∎ Island

JQC163212X80