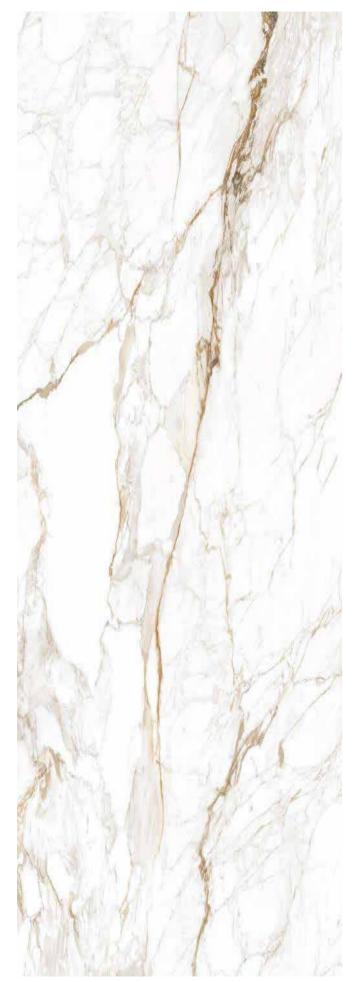

## INK WHITE

JQA163212G377 A JQA163212X377

12MM 

FINISH-POLISHED/MATT

1600×3200

The super tonnage top pressing forming process and flexible cutting process are used to create conditions for personalized customization and flexible production.