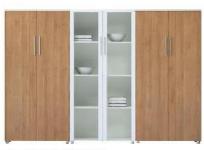

### PRODUCT SERIES — Cabinet Storage

#### OFFICE FURNITURE COLLECTION

BW02 1600W×400D×1800H