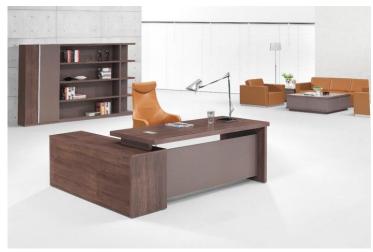

#### PRODUCT SERIES — Executive Desk

### **ELEGANCE SERIES**

SJ-B2473 2400Wx1050Dx760H SJ-B2873 2800Wx1050Dx760H SJ-B3273 3200Wx1150Dx760H

SJ- B1673 1600Wx800Dx760H