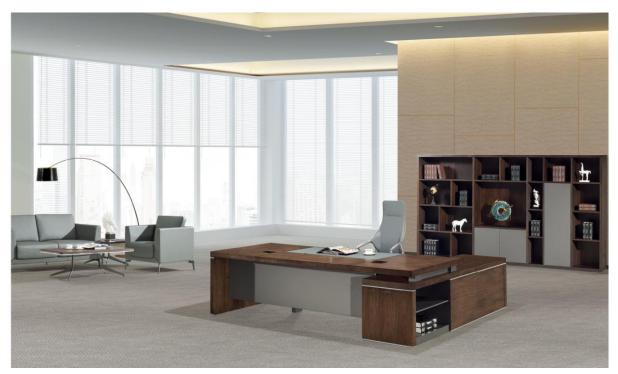

#### PRODUCT SERIES — Executive Desk

### **ELEGANCE SERIES**

SJ-B2473 2400Wx1050Dx760H SJ-B2873 2800Wx1050Dx760H SJ-B3273 3200Wx1150Dx760H

SJ- B1673 1600Wx800Dx760H