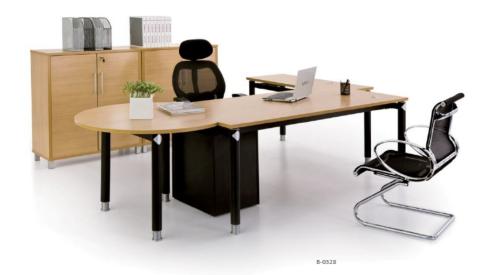

#### PRODUCT SERIES — Executive Desk

### **ELEGANCE SERIES**

SJ-B2473 2400Wx1050Dx760H SJ-B2873 2800Wx1050Dx760H SJ-B3273 3200Wx1150Dx760H

SJ- B1673 1600Wx800Dx760H