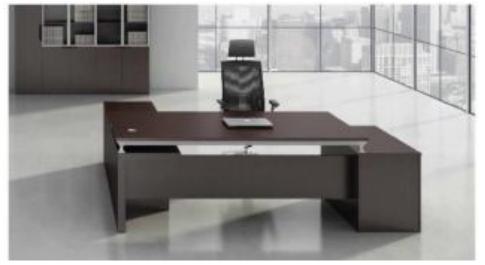

### **ELEGANCE SERIES**

SJ-B2473 2400Wx1050Dx760H SJ-B2873 2800Wx1050Dx760H SJ-B3273 3200Wx1150Dx760H

SJ- B1673 1600Wx800Dx760H