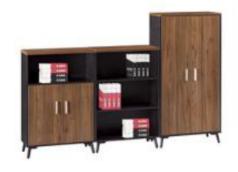

### PRODUCT SERIES — Cabinet Storage

### OFFICE FURNITURE COLLECTION

BW-0332

BW-0336

JB-014

JB-012

JB-013 OFFICE

JB-019 JB-018 JB-017

BW13 1600W×420D×1800H

BW14 800W×420D×1800H

BW15 1200W×420D×1800H

BW11 1200W×400D×800H

BW12 800W×400D×800H

BW07 2400W×420D×2000H

BW08 2400W×420D×1800H

RSF Trading Innovation & Builder Solution