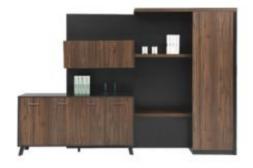

### PRODUCT SERIES — Cabinet Storage

### OFFICE FURNITURE COLLECTION

BW-0332

BW-0336

JB-014

JB-012

JB-013 OFFICE

JB-019 JB-018 JB-017

BW13 1600W×420D×1800H

BW14 800W×420D×1800H

BW15 1200W×420D×1800H

BW11 1200W×400D×800H

BW12 800W×400D×800H

BW07 2400W×420D×2000H

BW08 2400W×420D×1800H

RSF Trading Innovation & Builder Solution