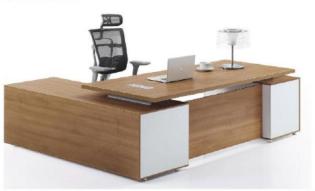

# MEDITATION SERIES

SJ-LS-HY3614 3600Wx1400Dx770H

ZT-BD001B 2400\*2000\*760H 2200\*2000\*760H

ZT-TC008B 4800\*1400\*750H 3800\*1400\*750H