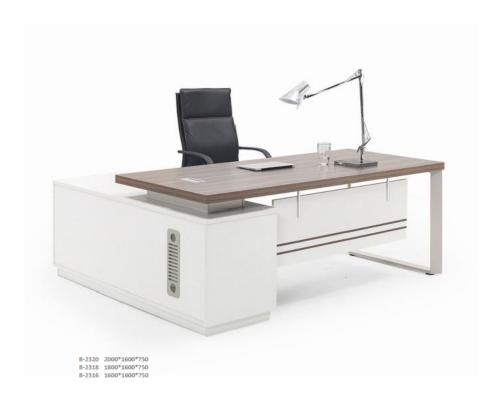

### **ELEGANCE SERIES**

SJ-B2473 2400Wx1050Dx760H SJ-B2873 2800Wx1050Dx760H SJ-B3273 3200Wx1150Dx760H

SJ- B1673 1600Wx800Dx760H