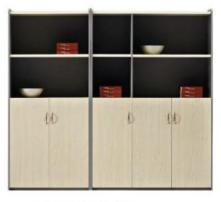

### OFFICE FURNITURE COLLECTION

BW03 1200W×400D×1800H 800W×400D×1800H

BW04 800W×400D×1800H 1200W×400D×1800H

BW05 BW06 800W×400D×11

BW-1303U