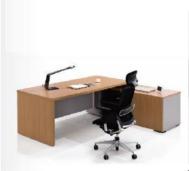

### **ELEGANCE SERIES**

SJ-B2473 2400Wx1050Dx760H SJ-B2873 2800Wx1050Dx760H SJ-B3273 3200Wx1150Dx760H

SJ- B1673 1600Wx800Dx760H