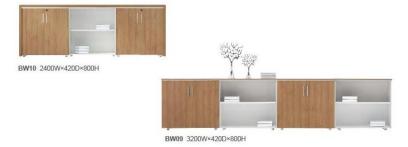

BW14 800W×420D×1800H

BW15 1200W×420D×1800H

BW11 1200W×400D×800H

BW12 800W×400D×800H

BW07 2400W×420D×2000H

BW08 2400W×420D×1800H

RSF Trading Innovation & Builder Solution