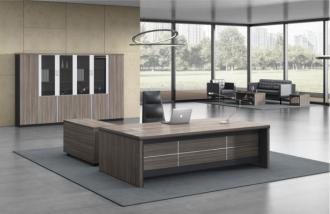

### **ELEGANCE SERIES**

SJ-B2473 2400Wx1050Dx760H SJ-B2873 2800Wx1050Dx760H SJ-B3273 3200Wx1150Dx760H

SJ- B1673 1600Wx800Dx760H