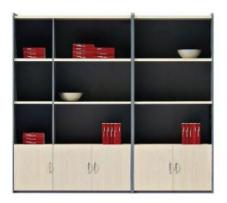

### PRODUCT SERIES — Cabinet Storage

#### OFFICE FURNITURE COLLECTION

BW02 1600W×400D×1800H