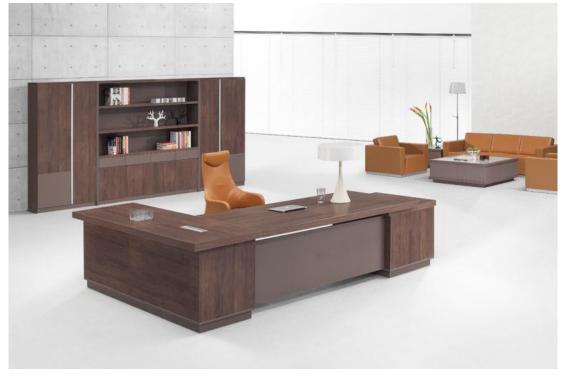

#### PRODUCT SERIES — Executive Desk

### **ELEGANCE SERIES**

SJ-B2473 2400Wx1050Dx760H SJ-B2873 2800Wx1050Dx760H SJ-B3273 3200Wx1150Dx760H

SJ- B1673 1600Wx800Dx760H