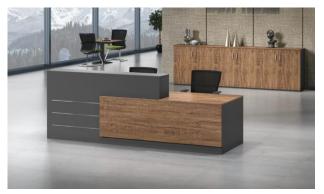

### **ELEGANCE SERIES**

SJ-B2473 2400Wx1050Dx760H SJ-B2873 2800Wx1050Dx760H SJ-B3273 3200Wx1150Dx760H

SJ- B1673 1600Wx800Dx760H