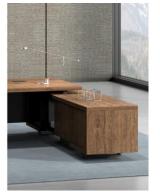

### **ELEGANCE SERIES**

SJ-B2473 2400Wx1050Dx760H SJ-B2873 2800Wx1050Dx760H SJ-B3273 3200Wx1150Dx760H

SJ- B1673 1600Wx800Dx760H