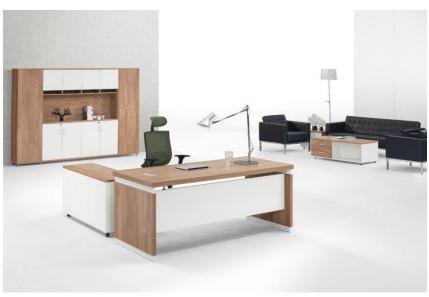

XS-H3601 3600\*1400\*750H

XS-B2001

M-BW0206W

M-BW0206G

M-H0206G

B-0324

H-0335

B-3124 2400\*1800\*760H

B-3120 2000\*1800\*760H

B-3118 1800\*800\*760H

B-31181 1800\*800\*760H

FURNITURE COLLECTION

H-3124 2400\*1200\*760H