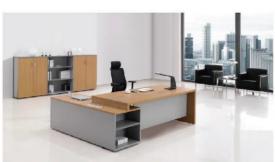

### **ELEGANCE SERIES**

SJ-B2473 2400Wx1050Dx760H SJ-B2873 2800Wx1050Dx760H SJ-B3273 3200Wx1150Dx760H

SJ- B1673 1600Wx800Dx760H