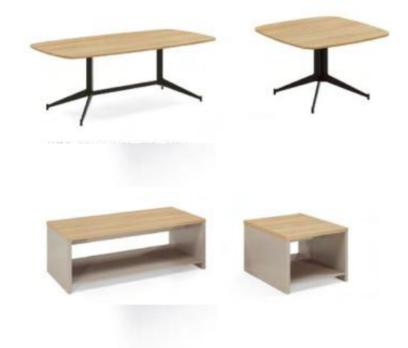

17



BW13 1600W×420D×1800H



BW14 800W×420D×1800H



BW15 1200W×420D×1800H





BW11 1200W×400D×800H



BW12 800W×400D×800H



BW07 2400W×420D×2000H



BW08 2400W×420D×1800H



RSF Trading Innovation & Builder Solution





# OFFICE FURNITURE COLLECTION



MLGY-001 二门更衣柜 Dimension: 900W×520D×1826H



MLGY-003 四门更衣柜



MLGY-002 三门更衣柜 Dimension: 900W×520D×1826H



MLGY-004 六门更衣柜 Dimension: 900W×520D×1826H











# PRODUCT SERIES — Chair & Sofa

















WS-011C

OFFICE FURNITURE COLLECTION



C-112A

























THE CLASSIC NEVER OUT-OF -DATE































WS-056

WS-062

WS-066





























L21-8 L21-8





S-300



S-330

RSF Trading Innovation & Builder Solution







S-150















S-1800 S-9000





S-1600



S-66 S-75







## PRODUCT SERIES — Hotel & Apartment



RSF Trading Innovation & Builder Solution

























RSF Trading Innovation & Builder Solution