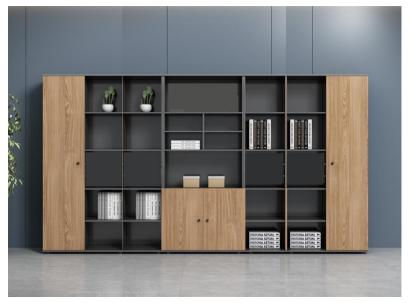

BW14 800W×420D×1800H

BW15 1200W×420D×1800H

BW11 1200W×400D×800H

BW12 800W×400D×800H

BW07 2400W×420D×2000H

BW08 2400W×420D×1800H

RSF Trading Innovation & Builder Solution