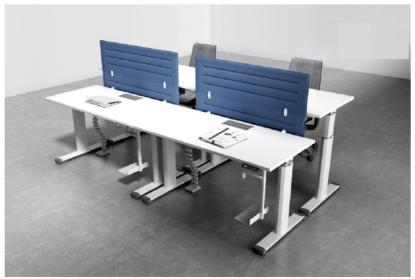

#### STANDING WORKING

AD-1407

AD-14071

B-3618

D-36-4

B-36-4L

H-3614

D-2212P4