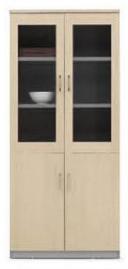

### PRODUCT SERIES — Cabinet Storage

### OFFICE FURNITURE COLLECTION

BW-0332

BW-0336

JB-014

JB-012

JB-013 OFFICE

JB-019 JB-018 JB-017

BW13 1600W×420D×1800H

BW14 800W×420D×1800H

BW15 1200W×420D×1800H

BW11 1200W×400D×800H

BW12 800W×400D×800H

BW07 2400W×420D×2000H

BW08 2400W×420D×1800H

RSF Trading Innovation & Builder Solution