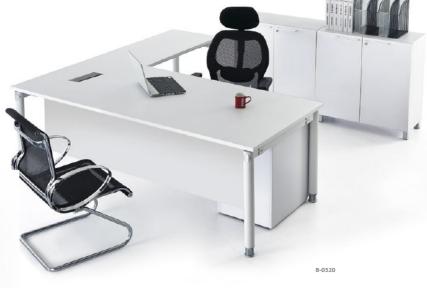

B-3120 2000\*1800\*760H

B-3118 1800\*800\*760H

B-31181 1800\*800\*760H

FURNITURE COLLECTION

H-3124 2400\*1200\*760H