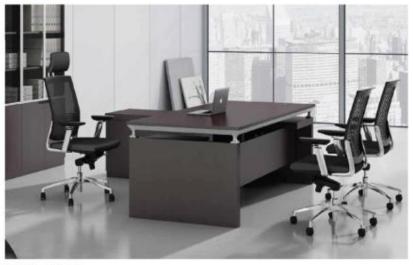

### **ELEGANCE SERIES**

SJ-B2473 2400Wx1050Dx760H SJ-B2873 2800Wx1050Dx760H SJ-B3273 3200Wx1150Dx760H

SJ- B1673 1600Wx800Dx760H