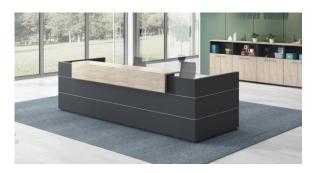

### **ELEGANCE SERIES**

SJ-B2473 2400Wx1050Dx760H SJ-B2873 2800Wx1050Dx760H SJ-B3273 3200Wx1150Dx760H

SJ- B1673 1600Wx800Dx760H