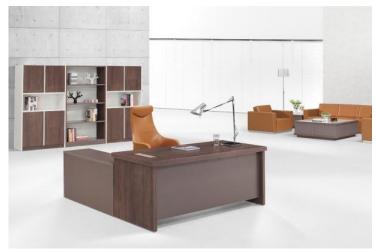

### **ELEGANCE SERIES**

SJ-B2473 2400Wx1050Dx760H SJ-B2873 2800Wx1050Dx760H SJ-B3273 3200Wx1150Dx760H

SJ- B1673 1600Wx800Dx760H