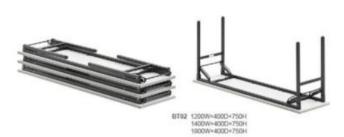

### PRODUCT SERIES — Cabinet Storage

#### OFFICE FURNITURE COLLECTION

BW02 1600W×400D×1800H