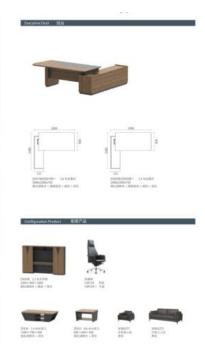

#### PRODUCT SERIES — Executive Desk

### **ELEGANCE SERIES**

SJ-B2473 2400Wx1050Dx760H SJ-B2873 2800Wx1050Dx760H SJ-B3273 3200Wx1150Dx760H

SJ- B1673 1600Wx800Dx760H