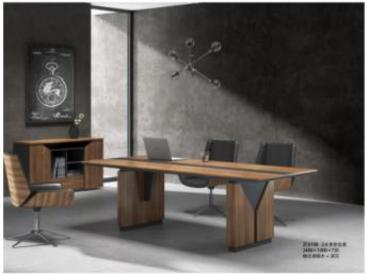

#### WING SERIES

ZT-B28021B 2800\*1100\*750H

ZT-BD008 1800\*1600\*760H 1600\*1600\*760H

ZT-BD011B 1400\*680\*750H 1600\*780\*750H

ZT-BD009 1400\*680\*750H 1600\*780\*750H

ZT-ZC018B 3600\*1300\*750H

ZT-BZD020B 2600\*2200\*750H 2400\*2200\*750H