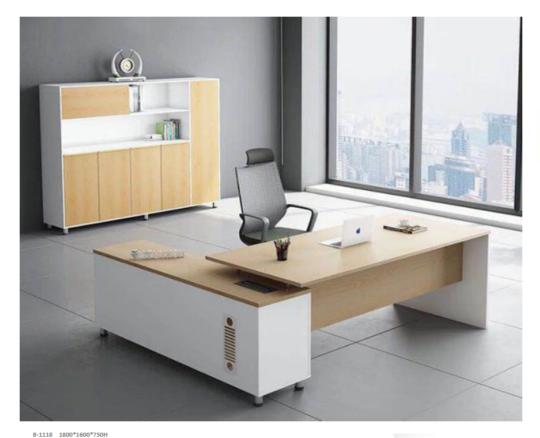

#### WING SERIES

ZT-B28021B 2800\*1100\*750H

ZT-BD008 1800\*1600\*760H 1600\*1600\*760H

ZT-BD011B 1400\*680\*750H 1600\*780\*750H

ZT-BD009 1400\*680\*750H 1600\*780\*750H

ZT-ZC018B 3600\*1300\*750H

ZT-BZD020B 2600\*2200\*750H 2400\*2200\*750H