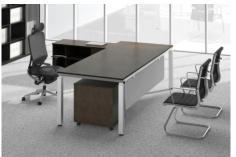

### **ELEGANCE SERIES**

SJ-B2473 2400Wx1050Dx760H SJ-B2873 2800Wx1050Dx760H SJ-B3273 3200Wx1150Dx760H

SJ- B1673 1600Wx800Dx760H