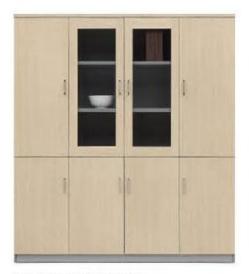

### PRODUCT SERIES — Cabinet Storage

### OFFICE FURNITURE COLLECTION

BW-0332

BW-0336

JB-014

JB-012

JB-013 OFFICE

JB-019 JB-018 JB-017

BW13 1600W×420D×1800H

BW14 800W×420D×1800H

BW15 1200W×420D×1800H

BW11 1200W×400D×800H

BW12 800W×400D×800H

BW07 2400W×420D×2000H

BW08 2400W×420D×1800H

RSF Trading Innovation & Builder Solution