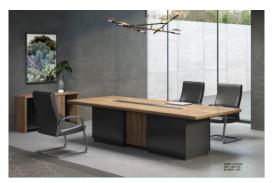

#### WING SERIES

ZT-B28021B 2800\*1100\*750H

ZT-BD008 1800\*1600\*760H 1600\*1600\*760H

ZT-BD011B 1400\*680\*750H 1600\*780\*750H

ZT-BD009 1400\*680\*750H 1600\*780\*750H

ZT-ZC018B 3600\*1300\*750H

ZT-BZD020B 2600\*2200\*750H 2400\*2200\*750H