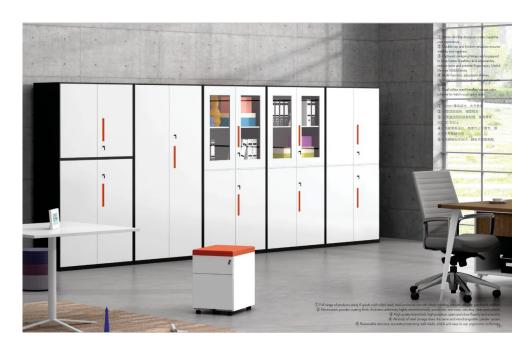

HJ-1224







B2828 接待台 2800W×700D×1100H





HJ-1532



HJ-1628







H-3614



H-HX36





H-433614









H-504214









H-ZX24













































### PRODUCT SERIES — Cabinet Storage







#### OFFICE FURNITURE COLLECTION













BW02 1600W×400D×1800H

### OFFICE FURNITURE COLLECTION



BW03 1200W×400D×1800H 800W×400D×1800H



BW04 800W×400D×1800H 1200W×400D×1800H



BW05 BW06 800W×400D×11



BW-1303U



### OFFICE FURNITURE COLLECTION



BW-0332



BW-0336











JB-014

JB-012

JB-013 OFFICE









JB-019 JB-018 JB-017



BW13 1600W×420D×1800H



BW14 800W×420D×1800H



BW15 1200W×420D×1800H





BW11 1200W×400D×800H



BW12 800W×400D×800H



BW07 2400W×420D×2000H



BW08 2400W×420D×1800H



RSF Trading Innovation & Builder Solution





# OFFICE FURNITURE COLLECTION



MLGY-001 二门更衣柜 Dimension: 900W×520D×1826H



MLGY-003 四门更衣柜



MLGY-002 三门更衣柜 Dimension: 900W×520D×1826H



MLGY-004 六门更衣柜 Dimension: 900W×520D×1826H











# PRODUCT SERIES — Chair & Sofa

















WS-011C

OFFICE FURNITURE COLLECTION



C-112A

























THE CLASSIC NEVER OUT-OF -DATE































WS-056

WS-062

WS-066





























L21-8 L21-8





S-300



S-330

RSF Trading Innovation & Builder Solution







S-150















S-1800 S-9000





S-1600



S-66 S-75







## PRODUCT SERIES — Hotel & Apartment



RSF Trading Innovation & Builder Solution

























RSF Trading Innovation & Builder Solution