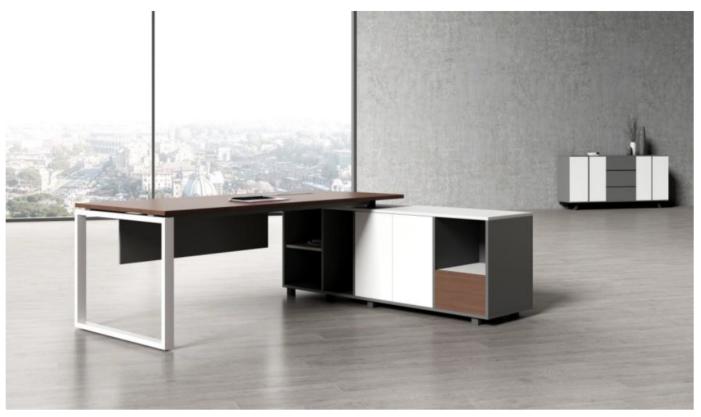

### **ELEGANCE SERIES**

SJ-B2473 2400Wx1050Dx760H SJ-B2873 2800Wx1050Dx760H SJ-B3273 3200Wx1150Dx760H

SJ- B1673 1600Wx800Dx760H