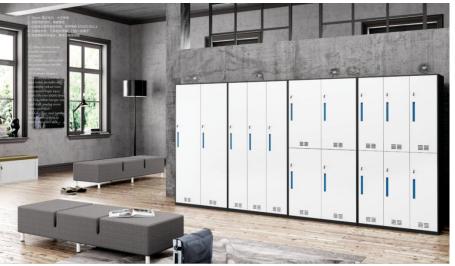

# OFFICE FURNITURE COLLECTION

MLGY-001 二门更衣柜 Dimension: 900W×520D×1826H

MLGY-003 四门更衣柜

MLGY-002 三门更衣柜 Dimension: 900W×520D×1826H

MLGY-004 六门更衣柜 Dimension: 900W×520D×1826H