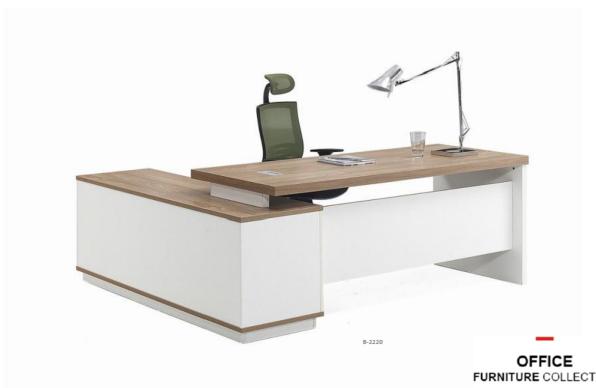

#### PRODUCT SERIES — Executive Desk

### **ELEGANCE SERIES**

SJ-B2473 2400Wx1050Dx760H SJ-B2873 2800Wx1050Dx760H SJ-B3273 3200Wx1150Dx760H

SJ- B1673 1600Wx800Dx760H