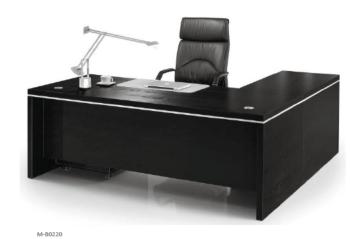

#### PRODUCT SERIES — Executive Desk

### **ELEGANCE SERIES**

SJ-B2473 2400Wx1050Dx760H SJ-B2873 2800Wx1050Dx760H SJ-B3273 3200Wx1150Dx760H

SJ- B1673 1600Wx800Dx760H