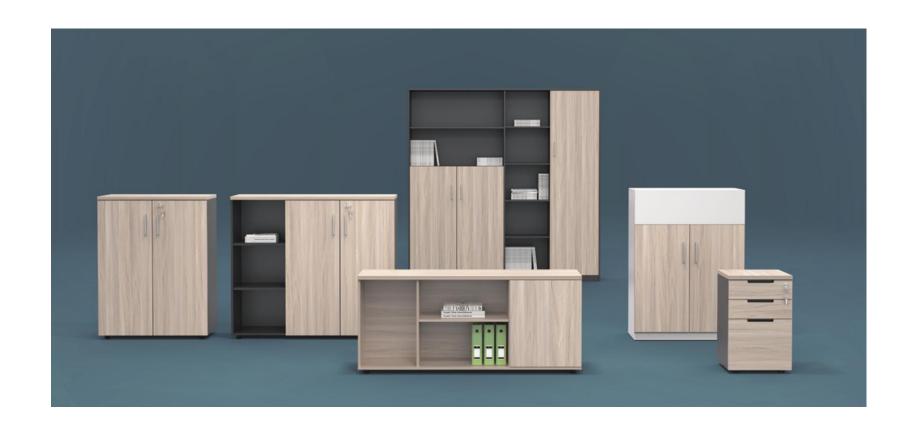

### PRODUCT SERIES — Cabinet Storage

#### OFFICE FURNITURE COLLECTION

BW02 1600W×400D×1800H

### OFFICE FURNITURE COLLECTION

BW03 1200W×400D×1800H 800W×400D×1800H

BW04 800W×400D×1800H 1200W×400D×1800H

BW05 BW06 800W×400D×11

BW-1303U

### OFFICE FURNITURE COLLECTION

BW-0332

BW-0336

JB-014

JB-012

JB-013 OFFICE

JB-019 JB-018 JB-017

BW13 1600W×420D×1800H

BW14 800W×420D×1800H

BW15 1200W×420D×1800H

BW11 1200W×400D×800H

BW12 800W×400D×800H

BW07 2400W×420D×2000H

BW08 2400W×420D×1800H

RSF Trading Innovation & Builder Solution