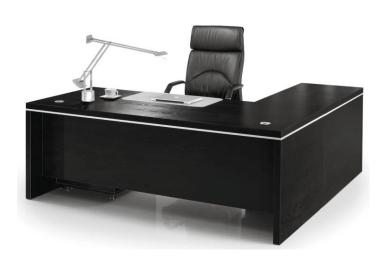

#### PRODUCT SERIES — Executive Desk

### **ELEGANCE SERIES**

SJ-B2473 2400Wx1050Dx760H SJ-B2873 2800Wx1050Dx760H SJ-B3273 3200Wx1150Dx760H

SJ- B1673 1600Wx800Dx760H