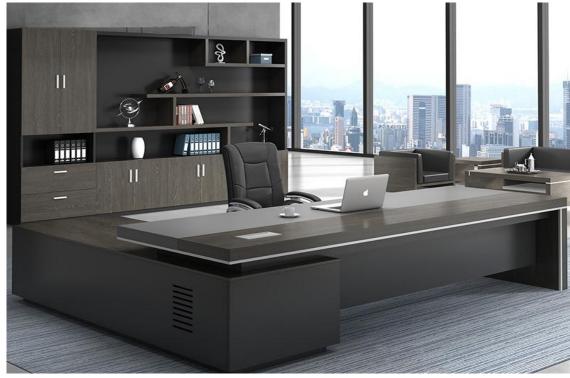

#### PRODUCT SERIES — Executive Desk

### **ELEGANCE SERIES**

SJ-B2473 2400Wx1050Dx760H SJ-B2873 2800Wx1050Dx760H SJ-B3273 3200Wx1150Dx760H

SJ- B1673 1600Wx800Dx760H