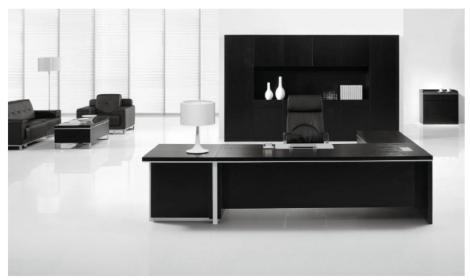

#### WING SERIES

ZT-B28021B 2800\*1100\*750H

ZT-BD008 1800\*1600\*760H 1600\*1600\*760H

ZT-BD011B 1400\*680\*750H 1600\*780\*750H

ZT-BD009 1400\*680\*750H 1600\*780\*750H

ZT-ZC018B 3600\*1300\*750H

ZT-BZD020B 2600\*2200\*750H 2400\*2200\*750H