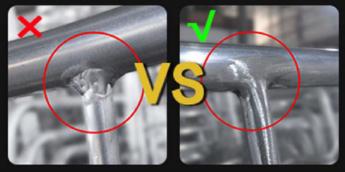

Perfect Weld

Plump Sponge with Inner Cover

**More Professional Weave** 

**Neat Stitches** 