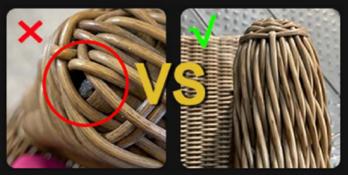

Perfect Weld

Plump Sponge with Inner Cover

**More Professional Weave** 

**Neat Stitches** 