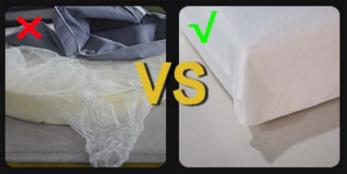

Perfect Weld

Plump Sponge with Inner Cover

**More Professional Weave** 

**Neat Stitches** 