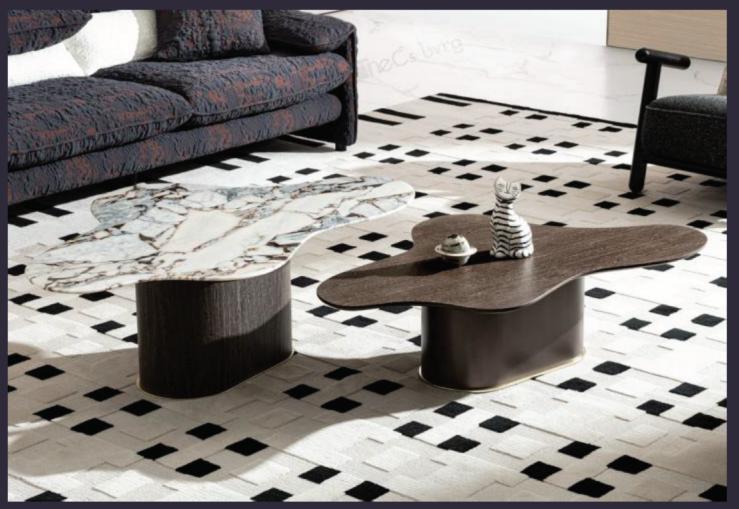

3670 x 1600 x 740mm

sf033-1 : 950 x 1020 x 800mm sf033-2 : 1830 x 1020 x 800mm sf033-3 : 1800 x 1020 x 800mm sf033-4 : 1200 x 1020 x 800mm

sf024-1 : 1823 x 1823mm sf024-2 : 1994 x 1336mm sf024-3 : 1458 x 1505mm sf024-4 : ₭ 3000mm sf024-5 : ₭ 2100mm 
 sf031-1
 : 2280 x 1180 x 880mm

 sf031-2
 : 2390 x 1020 x 880mm

 sf031-3
 : 1760 x 1750 x 880mm

 SF015-1
 : 1320 x 990 x 850mm

 SF015-2
 : 1990 x 990 x 850mm

 SF015-3
 : 2410 x 1430 x 850mm

sf037 3670 x 1600 x 740mm **sf025-1** : 2160 x 1000 x 580/1000mm **sf025-2** : 3100 x 1000 x 580/1000mm 
 sf016-1
 : 1420 x 1050 x 650mm