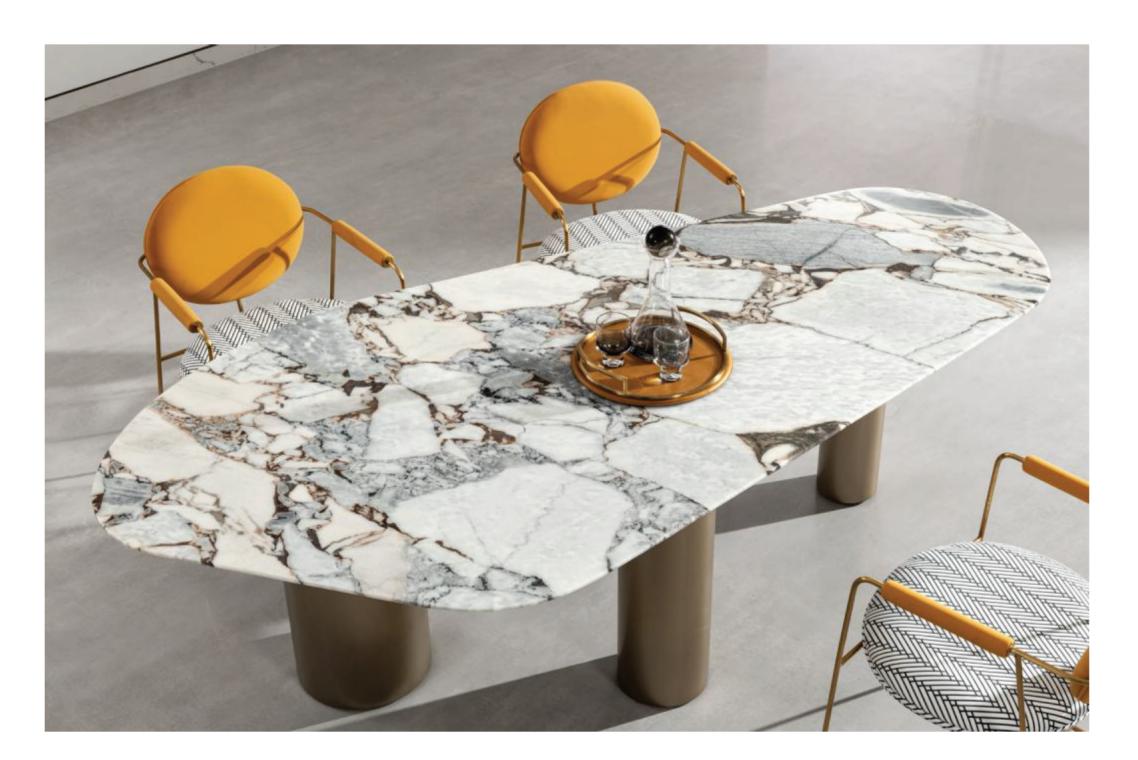

RSF INTERNATIONAL TRADING INNOVATION & BUILDER SOLUTION

It is bold and innovative. With the marble as the surface material, by using the change of the the geometry circle, complying to the ergonomics theory, each type of furniture is simple and smooth in line.

The grand and delicate desk top with modern legs which demonstrates the intelligent.

FASHION - CONTINUES

XY012 800 x 660 x 770mm

er allows pieces of furniture to bring spiritual extension to each side of the space. Furniture not only gives functional needs, but also looks like a work of art.