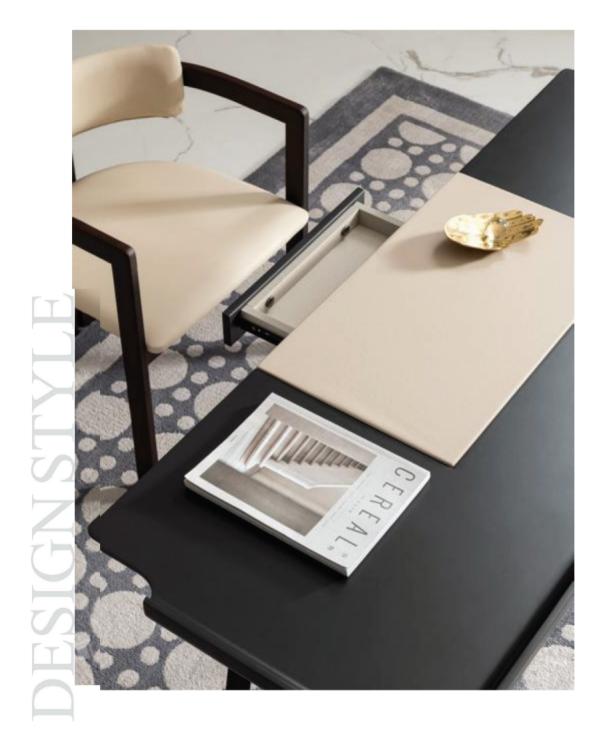

The grand and delicate desk top with modern legs which demonstrates the intelligent.

FASHION - CONTINUES

XY012 800 x 660 x 770mm

er allows pieces of furniture to bring spiritual extension to each side of the space. Furniture not only gives functional needs, but also looks like a work of art.