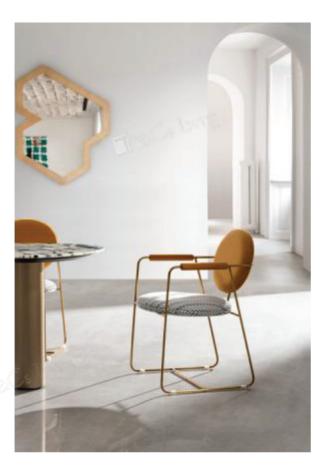

XY007 700 x 600 x 730mm

850 x 700 x 800mm

XY013 800 x 920 x 620mm

**XY021** 970 x 780 x 860mm

XY012 800 x 660 x 770mm

XY001 800 x 730 x 750mm

XY009 800 x 700 x 780mm

XY006 800 x 600 x 850mm

The grand and delicate desk top with modern legs which demonstrates the intelligent.

FASHION - CONTINUES

XY012 800 x 660 x 770mm

er allows pieces of furniture to bring spiritual extension to each side of the space. Furniture not only gives functional needs, but also looks like a work of art.