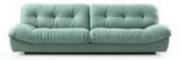

00 x 740mm **sf025-1** : 2160 x 1000 x 580/1000mm **sf025-2** : 3100 x 1000 x 580/1000mm 
 sf016-1
 : 1420 x 1050 x 650mm

 sf016-2
 : 1820 x 1050 x 650mm

 sf016-3
 : 900 x 860 x 370mm







 sf022-1
 : 1630 x 900 x 750mm

 sf022-2
 : 2250 x 900 x 750mm

 sf022-3
 : 2830 x 1000 x 750mm

 sf004-1
 : 1600 x 900 x 620mm

 sf004-2
 : 1000 x 900 x 620mm

 sf004-3
 : 1600 x 1300 x 620mm

 sf004-4
 : 970 x 970 x 410mm

 sf004-1
 : 1600 x 900 x 620mm

 sf004-2
 : 1000 x 900 x 620mm

 sf004-3
 : 1600 x 1300 x 620mm

 sf004-4
 : 970 x 970 x 410mm



 sf034-1
 :
 800 x 1000 x 700/850mm

 sf034-2
 :
 1060 x 1000 x 700/850mm

 sf034-3
 :
 1460 x 1000 x 700/850mm

 sf034-4
 :
 1050 x 1700 x 700/850mm



 sf015-1
 : 2400 x 1050 x 610mm

 sf015-2
 : 2850 x 1050 x 610mm

 sf015-3
 : 3200 x 1050 x 610mm



 SF-009-1
 : 1370 x 1120 x 750mm

 SF-009-2
 : 2280 x 1120 x 750mm

 SF-009-3
 : 2600 x 1120 x 750mm

 SF-009-4
 : 2600 x 1120 x 750mm



sf030-2 : 940 x 1060 x 640mm

**sf030-3** : 1320 x 1580 x 640mm **sf030-4** : 1200 x 940 x 640mm 

 sf020-1
 : 2500 x 1940 x 640mm

 sf020-2
 : 1820 x 1160 x 640mm

 sf020-3
 : 1520 x 1160 x 640mm

 sf020-4
 : 1800 x 1530 x 640mm

**sf010-1** : 3000 x 1200 x 760mm **sf010-2** : 2640 x 1035 x 690mm







XY002 900 x 800 x 700mm



XY007 700 x 600 x 730mm



850 x 700 x 800mm



XY013 800 x 920 x 620mm



**XY021** 970 x 780 x 860mm



XY012 800 x 660 x 770mm



XY001 800 x 730 x 750mm



XY009 800 x 700 x 780mm



XY006 800 x 600 x 850mm



780 x 500 x 730mm



780 x 850 x 750mm



700 x 780 x 650mm



950 x 950 x 1000mm 720 x 650 x 850mm

#### Quality