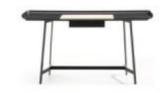

The grand and delicate desk top with modern legs which demonstrates the intelligent.

FASHION - CONTINUES

XY012 800 x 660 x 770mm

er allows pieces of furniture to bring spiritual extension to each side of the space. Furniture not only gives functional needs, but also looks like a work of art.