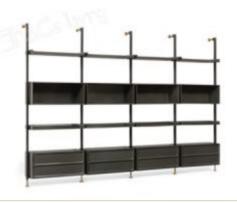

NATURE AND ART ACCOMPANY HAND IN HAND HERE.

sf016-1 sf016-2

sf016-3

XY021

MA106 MK106

Elegance is a kind of distinctive beauty. Fashion and vogue is its splendid and bright expression. Style and character is its unique expression. Leisure and coziness is its softest and exquisite face. The simple shape, leadedge and unique style cater for the personalized consumption idea of modern people.

 sf016-2
 : 1820 x 1050 x 650mm

 sf016-3
 : 900 x 860 x 370mm

 sf022-1
 : 1630 x 900 x 750mm

 sf022-2
 : 2250 x 900 x 750mm

 sf022-3
 : 2830 x 1000 x 750mm

 sf004-1
 : 1600 x 900 x 620mm

 sf004-2
 : 1000 x 900 x 620mm