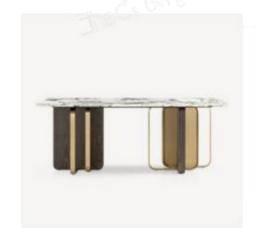

IFE











## **ART WORLD**

Elegant shape

Beautiful shape is displayed fully between the details. The superior combination of colors and materials fully display fashion and simplicity. The beautiful furnishings are pleasing to both the eyes and mind, friendly and relaxing, which bring more sweetness, serene and comforts to your life!



"we should adopt a meditative attitude to face everything, and comprehend the inspirational beauty of different styles and meanings "



 MC106-A
 : 2400 x 1180 x 750mm

 MC106-B
 : 2200 x 1100 x 750mm

 MC106-C
 : 2000 x 1000 x 750mm

 MC106-D
 : 1800 x 900 x 750mm

#### EMBRACE IS THE BEGINNING OF LIFE

MC107-B MC107-C



: φ1500 x 760mm : φ1800 x 760mm



MC102-A : φ1350 x 750mm MC102-B : φ1500 x 750mm

#### EACH DETAIL GLITTERS ARTISTIC LUSTER









 MC108-B
 :
 2000 x 950 x 770mm

 MC108-C
 :
 2200 x 1000 x 770mm

 MC108-D
 :
 1800 x 900 x 770mm

 MC108-E
 :
 1600 x 800 x 770mm

 MC132-A
 : 2400 x 1100 x 750mm

 MC132-B
 : 2200 x 1000 x 770mm

 MC132-C
 : 2000 x 1000 x 730mm

 MC132-D
 : 1800 x 900 x 770mm

 MC132-E
 : 1600 x 850 x 770mm

MC105-C : 2000 x 1000 x 750mm MC105-D : 2200 x 1000 x 750mm MC105-E : 1800 x 900 x 750mm





**MC109-A** : φ1350 x 740mm **MC109-B** : φ1500 x 740mm