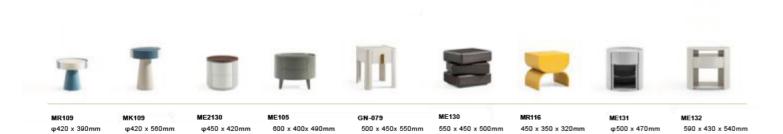

#### QualitySurpassingExtravagance

Each type of furniture is simple and smooth in line, elegant and refreshing in the tone of color

MR126 φ450 x 580mm

φ900 x 330mm

MR130 φ700 x 420mm

Whether it is simple or complex, whether

φ450 x 700mm

φ900 x 330mm

MR108

φ890 x 300mm

MK108

it is color or line, whether it is fashion or calm, it makes us fall in love at first sight, and vague feelings. φ600 x 420mm

MY2108-A φ410 x 440mm

φ400 x 500mm

φ400 x 450mm

φ400 x 510mm

φ400 x 450mm

φ900 x 420mm

φ900 x 250mm

φ620 x 340mm

400 x 400 x 450mm

1100 x 760 x 380mm

MA101-A 900 x 630 x 330mm

1200 x 1100 x 320mm

φ480 x 480mm

MK121

1400 x 870 x 400mm

MA109-A

1300 x 870 x 340mm

MR86-A