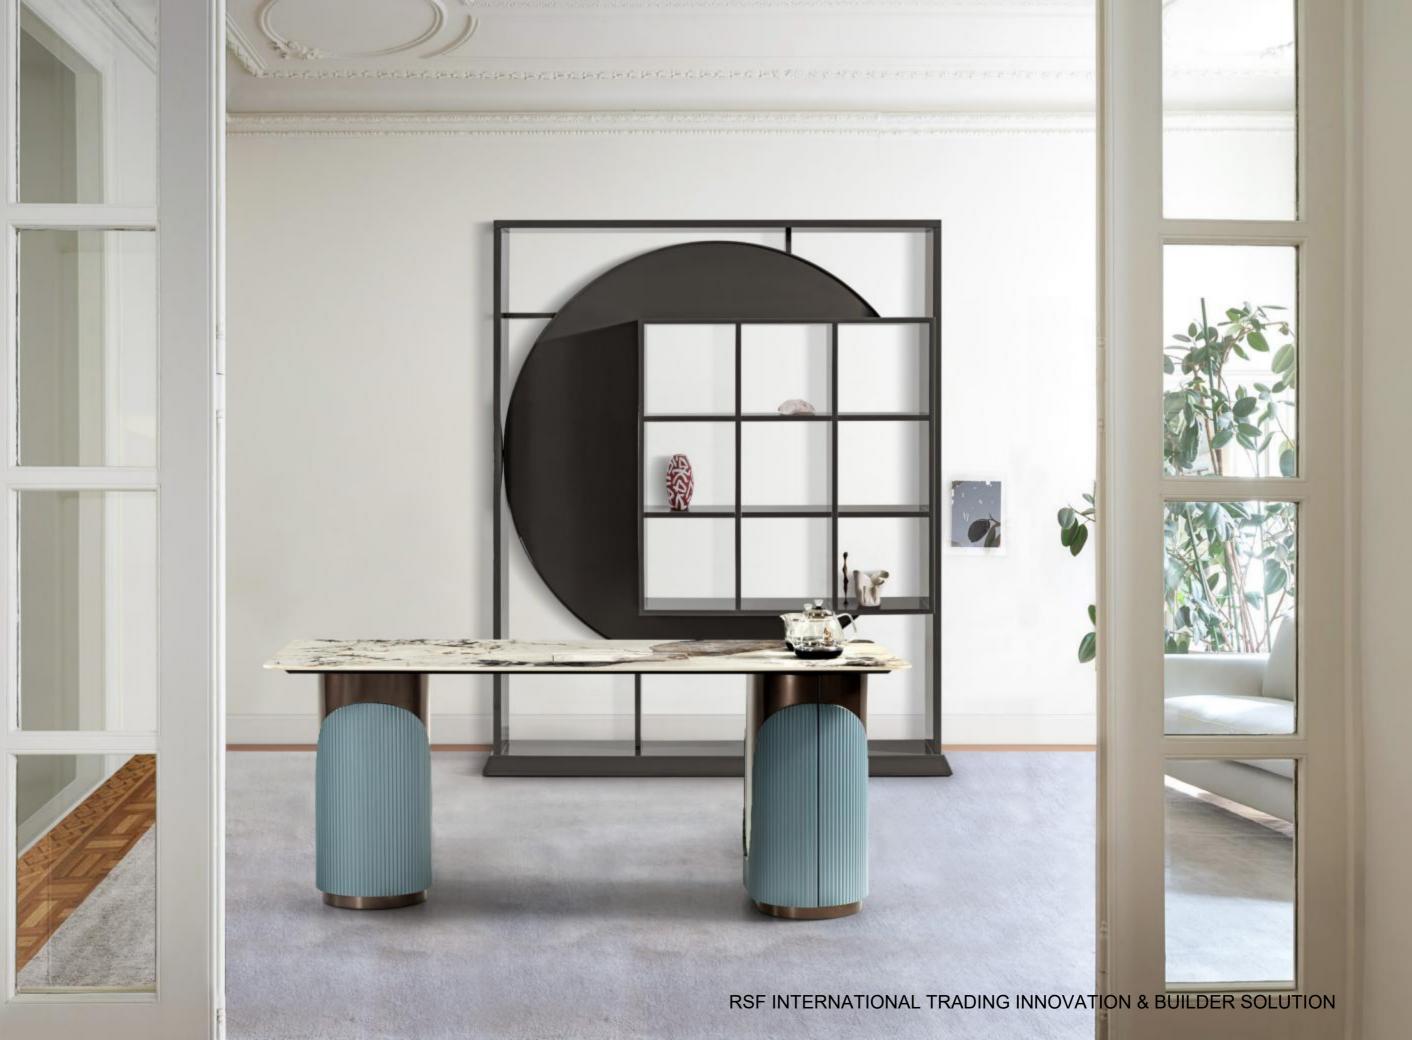

RSF INTERNATIONAL TRADING INNOVATION & BUILDER SOLUTION

It is bold and innovative. With the marble as the surface material, by using the change of the the geometry circle, complying to the ergonomics theory, each type of furniture is simple and smooth in line.

The grand and delicate desk top with modern legs which demonstrates the intelligent.

FASHION - CONTINUES

XY012 800 x 660 x 770mm

er allows pieces of furniture to bring spiritual extension to each side of the space. Furniture not only gives functional needs, but also looks like a work of art.