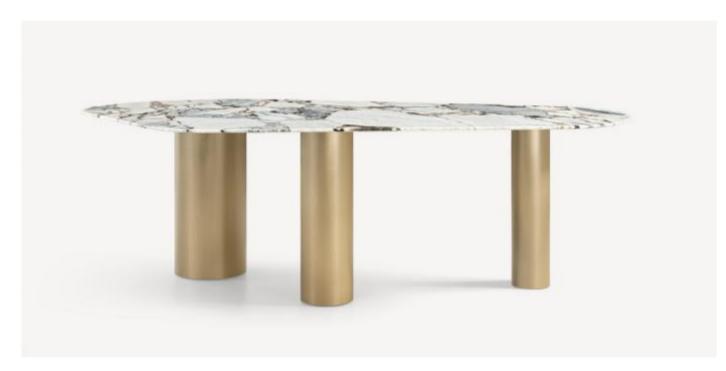

RSF INTERNATIONAL TRADING INNOVATION & BUILDER SOLUTION

It is bold and innovative. With the marble as the surface material, by using the change of the the geometry circle, complying to the ergonomics theory, each type of furniture is simple and smooth in line.

The grand and delicate desk top with modern legs which demonstrates the intelligent.

FASHION - CONTINUES

XY012 800 x 660 x 770mm

er allows pieces of furniture to bring spiritual extension to each side of the space. Furniture not only gives functional needs, but also looks like a work of art.