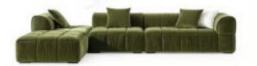

3670 x 1600 x 740mm

sf033-1 : 950 x 1020 x 800mm sf033-2 : 1830 x 1020 x 800mm sf033-3 : 1800 x 1020 x 800mm sf033-4 : 1200 x 1020 x 800mm

sf024-1 : 1823 x 1823mm sf024-2 : 1994 x 1336mm sf024-3 : 1458 x 1505mm sf024-4 : ₭ 3000mm sf024-5 : ₭ 2100mm 
 sf031-1
 : 2280 x 1180 x 880mm