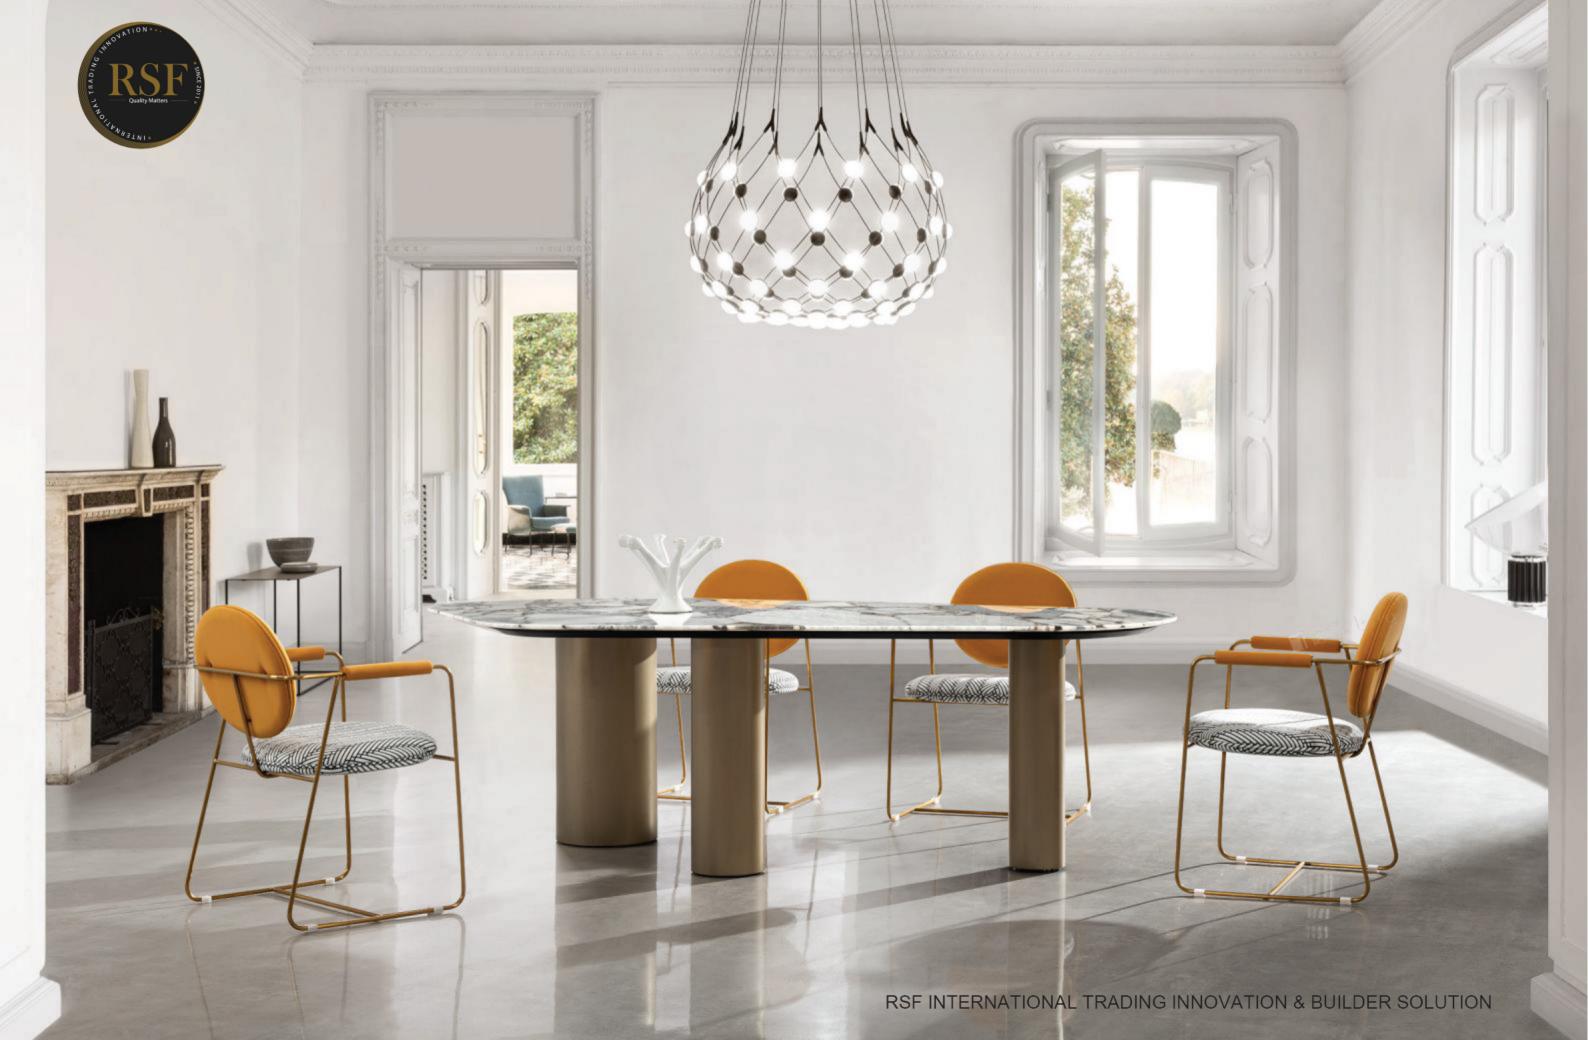

RSF INTERNATIONAL TRADING INNOVATION & BUILDER SOLUTION

It is bold and innovative. With the marble as the surface material, by using the change of the the geometry circle, complying to the ergonomics theory, each type of furniture is simple and smooth in line.

The grand and delicate desk top with modern legs which demonstrates the intelligent.

FASHION - CONTINUES

XY012 800 x 660 x 770mm

er allows pieces of furniture to bring spiritual extension to each side of the space. Furniture not only gives functional needs, but also looks like a work of art.