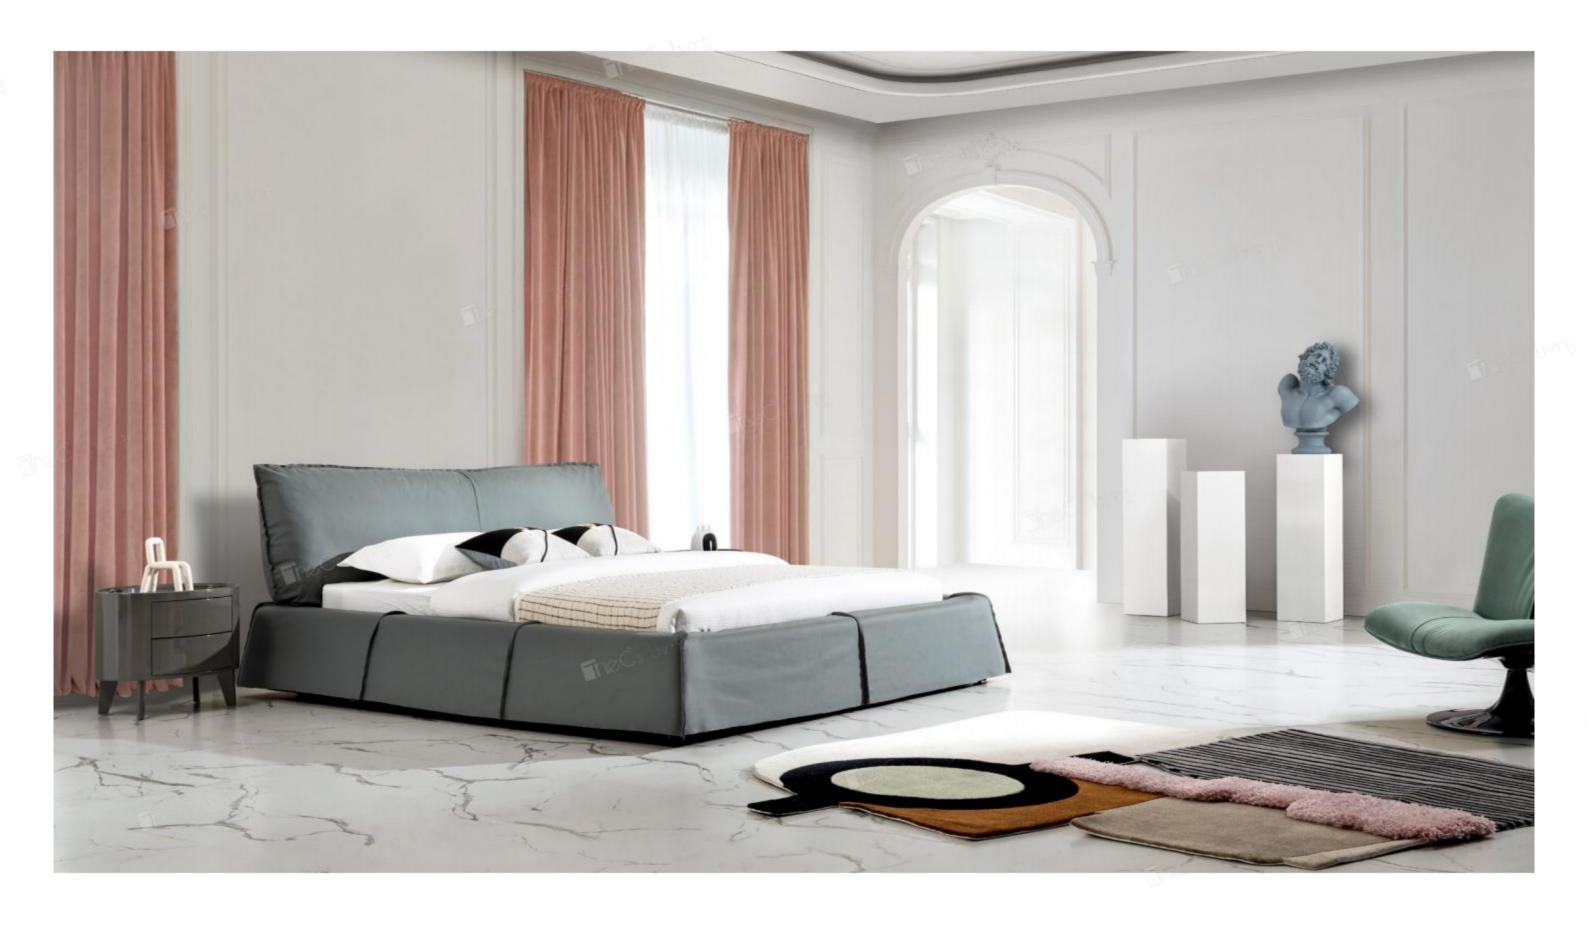

3670 x 1600 x 740mm

sf033-1 : 950 x 1020 x 800mm sf033-2 : 1830 x 1020 x 800mm sf033-3 : 1800 x 1020 x 800mm sf033-4 : 1200 x 1020 x 800mm

sf024-1 : 1823 x 1823mm sf024-2 : 1994 x 1336mm sf024-3 : 1458 x 1505mm sf024-4 : ₭ 3000mm sf024-5 : ₭ 2100mm 
 sf031-1
 : 2280 x 1180 x 880mm

 sf031-2
 : 2390 x 1020 x 880mm

 sf031-3
 : 1760 x 1750 x 880mm

 SF015-1
 : 1320 x 990 x 850mm

 SF015-2
 : 1990 x 990 x 850mm

 SF015-3
 : 2410 x 1430 x 850mm

sf037 3670 x 1600 x 740mm **sf025-1** : 2160 x 1000 x 580/1000mm **sf025-2** : 3100 x 1000 x 580/1000mm 
 sf016-1
 : 1420 x 1050 x 650mm