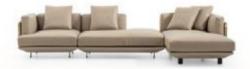

 sf020-1
 : 2500 x 1940 x 640mm

 sf020-2
 : 1820 x 1160 x 640mm

 sf020-3
 : 1520 x 1160 x 640mm

 sf020-4
 : 1800 x 1530 x 640mm

**sf010-1** : 3000 x 1200 x 760mm **sf010-2** : 2640 x 1035 x 690mm

XY002 900 x 800 x 700mm