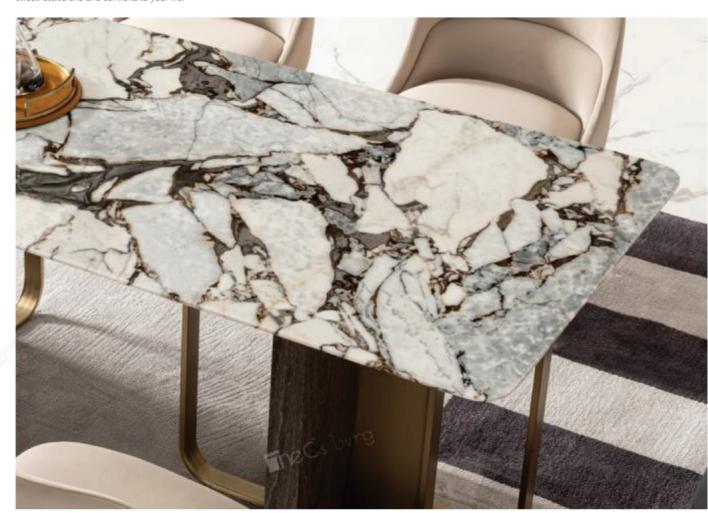

RSF INTERNATIONAL TRADING INNOVATION & BUILDER SOLUTION

It is bold and innovative. With the marble as the surface material, by using the change of the the geometry circle, complying to the ergonomics theory, each type of furniture is simple and smooth in line.

The grand and delicate desk top with modern legs which demonstrates the intelligent.

FASHION - CONTINUES

XY012 800 x 660 x 770mm

er allows pieces of furniture to bring spiritual extension to each side of the space. Furniture not only gives functional needs, but also looks like a work of art.