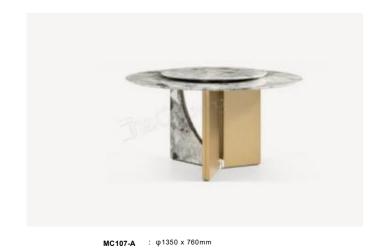

#### EMBRACE IS THE BEGINNING OF LIFE

MC107-B MC107-C

: φ1500 x 760mm : φ1800 x 760mm

MC102-A : φ1350 x 750mm MC102-B : φ1500 x 750mm