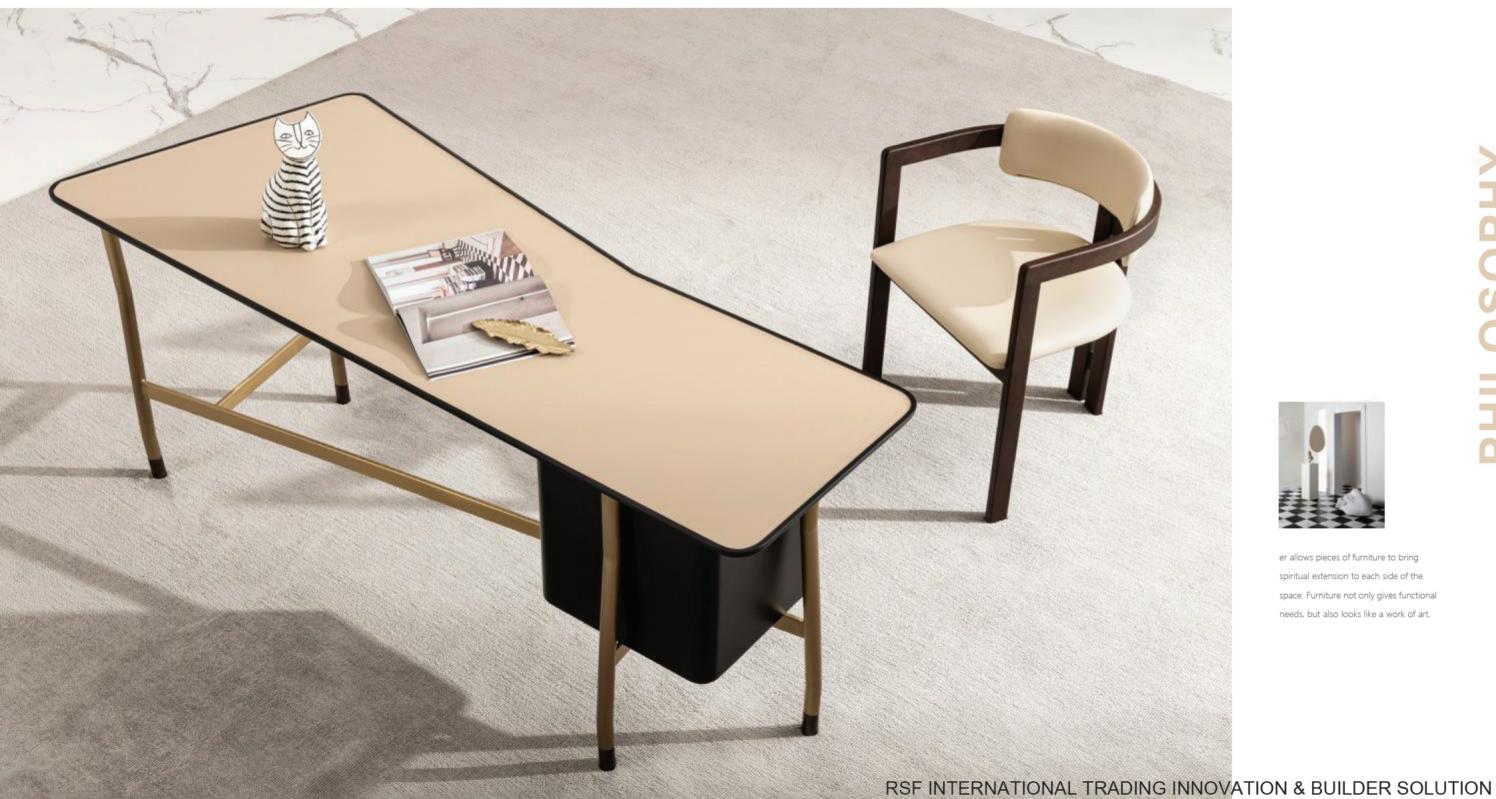

The grand and delicate desk top with modern legs which demonstrates the intelligent.

FASHION - CONTINUES

XY012 800 x 660 x 770mm

er allows pieces of furniture to bring spiritual extension to each side of the space. Furniture not only gives functional needs, but also looks like a work of art.

A SPACE YOU CAN FILL WITH LOVE, OR A SPRINGBOARD FOR NEW ADVENTURES.

RSF INTERNATIONAL TRADING INNOVATION & BUILDER SOLUTION

RSF INTERNATIONAL TRADING INNOVATION & BUILDER SOLUTION

What marvelous is not only shape and structure, because soul shuttles to and fro in the space. So each style is beloved, poppling with vitality and passion of life. Beautiful shape is displayed fully between the details. The superior combination of colors and materials fully display fashion and simplicity.