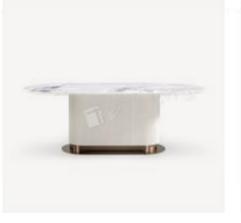

E











## **ART WORLD**

Elegant shape

Beautiful shape is displayed fully between the details. The superior combination of colors and materials fully display fashion and simplicity. The beautiful furnishings are pleasing to both the eyes and mind, friendly and relaxing, which bring more sweetness, serene and comforts to your life!



"we should adopt a meditative attitude to face everything, and comprehend the inspirational beauty of different styles and meanings "



 MC106-A
 : 2400 x 1180 x 750mm

 MC106-B
 : 2200 x 1100 x 750mm

 MC106-C
 : 2000 x 1000 x 750mm

 MC106-D
 : 1800 x 900 x 750mm

#### EMBRACE IS THE BEGINNING OF LIFE

MC107-B MC107-C



: φ1500 x 760mm : φ1800 x 760mm



MC102-A : φ1350 x 750mm MC102-B : φ1500 x 750mm

#### EACH DETAIL GLITTERS ARTISTIC LUSTER









 MC108-B
 :
 2000 x 950 x 770mm

 MC108-C
 :
 2200 x 1000 x 770mm

 MC108-D
 :
 1800 x 900 x 770mm

 MC108-E
 :
 1600 x 800 x 770mm

 MC132-A
 : 2400 x 1100 x 750mm

 MC132-B
 : 2200 x 1000 x 770mm

 MC132-C
 : 2000 x 1000 x 730mm

 MC132-D
 : 1800 x 900 x 770mm

 MC132-E
 : 1600 x 850 x 770mm

MC105-C : 2000 x 1000 x 750mm MC105-D : 2200 x 1000 x 750mm MC105-E : 1800 x 900 x 750mm





**MC109-A** : φ1350 x 740mm **MC109-B** : φ1500 x 740mm