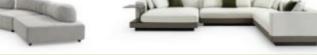

 SF-009-1
 : 1370 x 1120 x 750mm

 SF-009-2
 : 2280 x 1120 x 750mm

 SF-009-3
 : 2600 x 1120 x 750mm

 SF-009-4
 : 2600 x 1120 x 750mm

sf030-2 : 940 x 1060 x 640mm

**sf030-3** : 1320 x 1580 x 640mm **sf030-4** : 1200 x 940 x 640mm 

 sf020-1
 : 2500 x 1940 x 640mm

 sf020-2
 : 1820 x 1160 x 640mm

 sf020-3
 : 1520 x 1160 x 640mm

 sf020-4
 : 1800 x 1530 x 640mm

**sf010-1** : 3000 x 1200 x 760mm **sf010-2** : 2640 x 1035 x 690mm

XY002 900 x 800 x 700mm