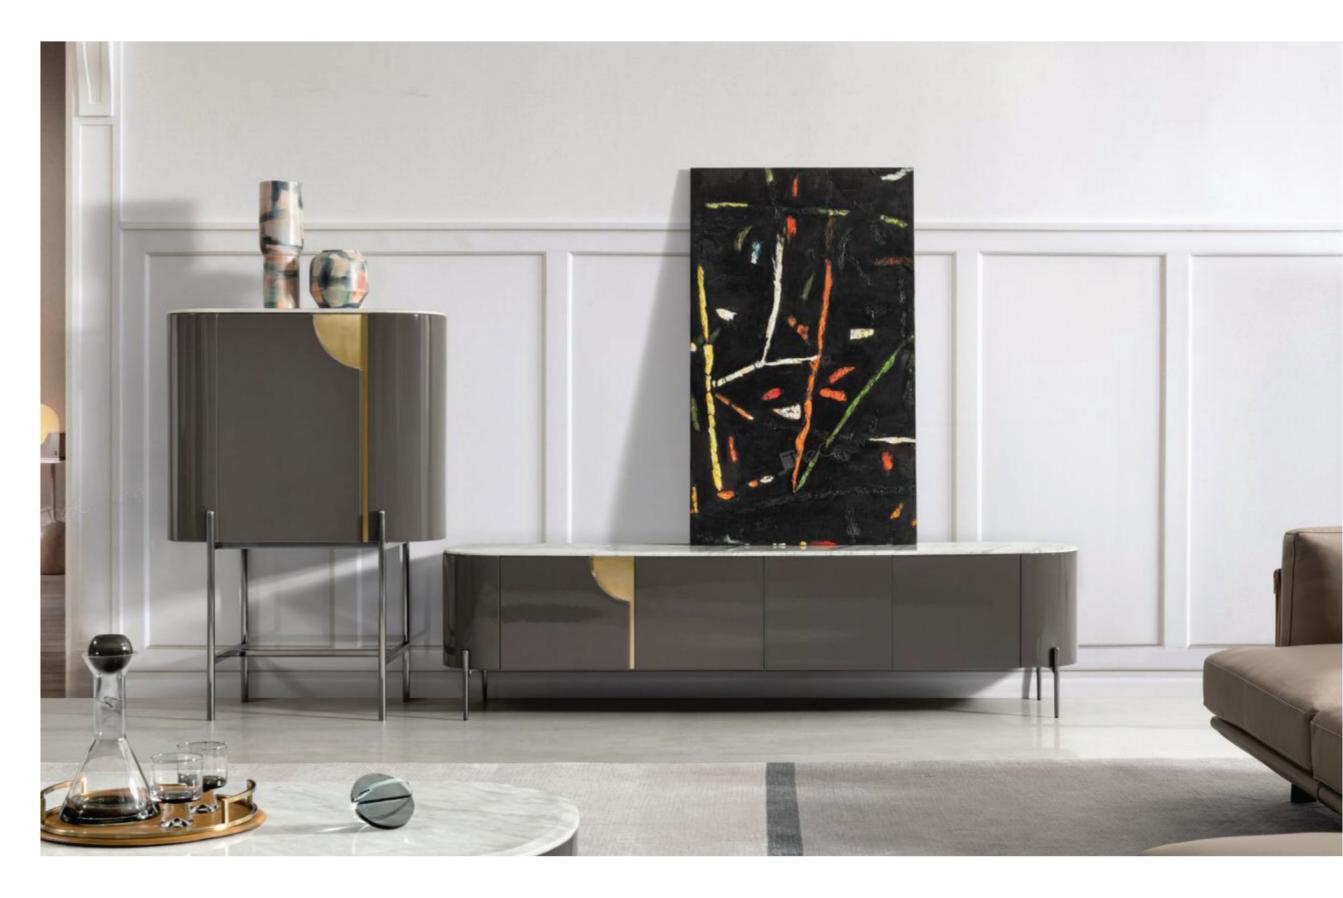

RSF INTERNATIONAL TRADING INNOVATION & BUILDER SOLUTION

It is bold and innovative. With the marble as the surface material, by using the change of the the geometry circle, complying to the ergonomics theory, each type of furniture is simple and smooth in line.

The grand and delicate desk top with modern legs which demonstrates the intelligent.

FASHION - CONTINUES

XY012 800 x 660 x 770mm

er allows pieces of furniture to bring spiritual extension to each side of the space. Furniture not only gives functional needs, but also looks like a work of art.