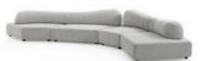

 sf031-2
 : 2390 x 1020 x 880mm

 sf031-3
 : 1760 x 1750 x 880mm

 SF015-1
 : 1320 x 990 x 850mm

 SF015-2
 : 1990 x 990 x 850mm

 SF015-3
 : 2410 x 1430 x 850mm

sf037 3670 x 1600 x 740mm **sf025-1** : 2160 x 1000 x 580/1000mm **sf025-2** : 3100 x 1000 x 580/1000mm 
 sf016-1
 : 1420 x 1050 x 650mm

 sf016-2
 : 1820 x 1050 x 650mm

 sf016-3
 : 900 x 860 x 370mm

 sf022-1
 : 1630 x 900 x 750mm

 sf022-2
 : 2250 x 900 x 750mm

 sf022-3
 : 2830 x 1000 x 750mm

 sf004-1
 : 1600 x 900 x 620mm

 sf004-2
 : 1000 x 900 x 620mm