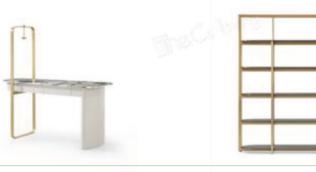

NATURE AND ART ACCOMPANY HAND IN HAND HERE.

sf016-1 sf016-2

sf016-3

XY021

MA106 MK106

Elegance is a kind of distinctive beauty. Fashion and vogue is its splendid and bright expression. Style and character is its unique expression. Leisure and coziness is its softest and exquisite face. The simple shape, leadedge and unique style cater for the personalized consumption idea of modern people.

XY007 700 x 600 x 730mm

850 x 700 x 800mm

XY013 800 x 920 x 620mm

**XY021** 970 x 780 x 860mm

XY012 800 x 660 x 770mm

XY001 800 x 730 x 750mm

XY009 800 x 700 x 780mm

XY006 800 x 600 x 850mm