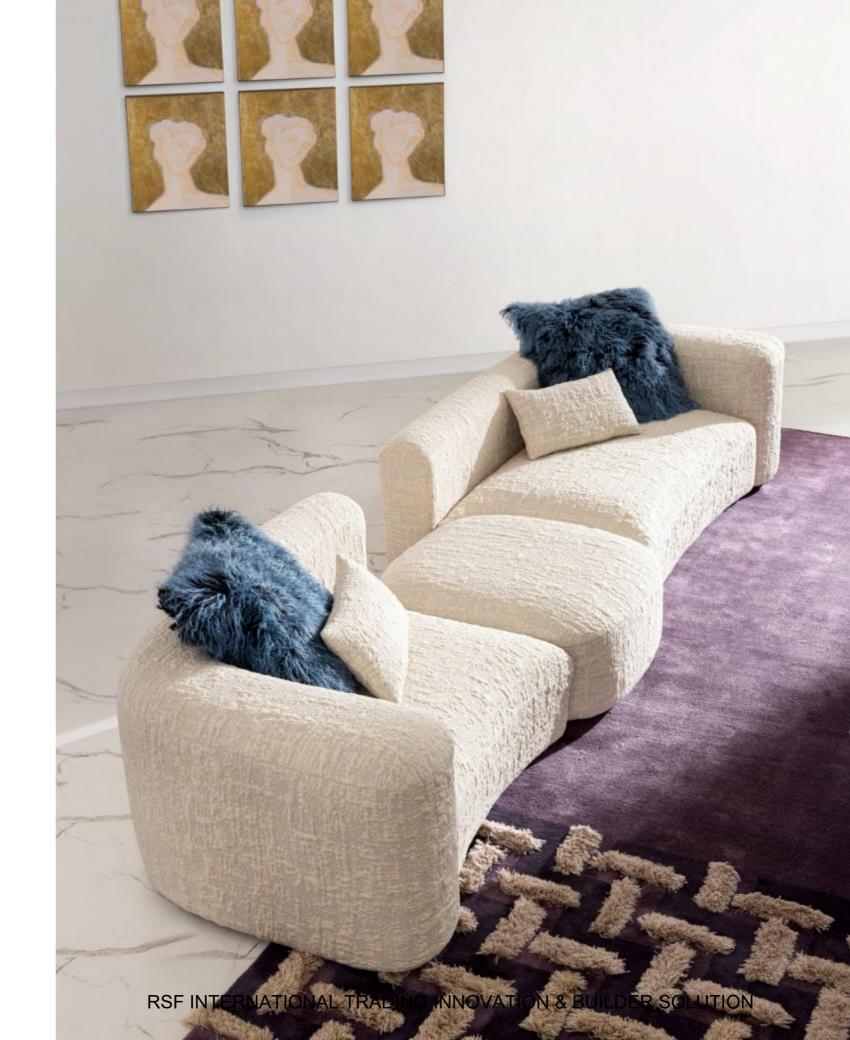

NATURE AND ART ACCOMPANY HAND IN HAND HERE.

sf016-1 sf016-2

sf016-3

XY021

MA106 MK106

Elegance is a kind of distinctive beauty. Fashion and vogue is its splendid and bright expression. Style and character is its unique expression. Leisure and coziness is its softest and exquisite face. The simple shape, leadedge and unique style cater for the personalized consumption idea of modern people.

 sf016-2
 : 1820 x 1050 x 650mm

 sf016-3
 : 900 x 860 x 370mm

 sf022-1
 : 1630 x 900 x 750mm

 sf022-2
 : 2250 x 900 x 750mm

 sf022-3
 : 2830 x 1000 x 750mm

 sf004-1
 : 1600 x 900 x 620mm

 sf004-2
 : 1000 x 900 x 620mm