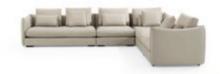

3670 x 1600 x 740mm

sf033-1 : 950 x 1020 x 800mm sf033-2 : 1830 x 1020 x 800mm sf033-3 : 1800 x 1020 x 800mm sf033-4 : 1200 x 1020 x 800mm

sf024-1 : 1823 x 1823mm sf024-2 : 1994 x 1336mm sf024-3 : 1458 x 1505mm sf024-4 : ₭ 3000mm sf024-5 : ₭ 2100mm 
 sf031-1
 : 2280 x 1180 x 880mm

 sf031-2
 : 2390 x 1020 x 880mm

 sf031-3
 : 1760 x 1750 x 880mm

 SF015-1
 : 1320 x 990 x 850mm

 SF015-2
 : 1990 x 990 x 850mm

 SF015-3
 : 2410 x 1430 x 850mm

sf037 3670 x 1600 x 740mm **sf025-1** : 2160 x 1000 x 580/1000mm **sf025-2** : 3100 x 1000 x 580/1000mm 
 sf016-1
 : 1420 x 1050 x 650mm