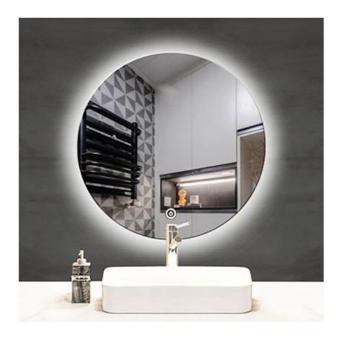

| Н        | igh definition silver mirror     |
|----------|----------------------------------|
| Function | Dimming                          |
|          | Three color temperature of light |
|          | LED lighting                     |