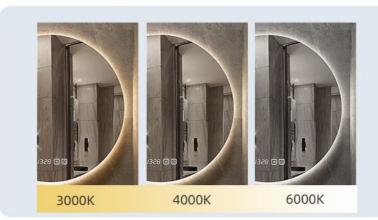

| н        | igh definition silver mirror     |
|----------|----------------------------------|
| Function | Dimming                          |
|          | Three color temperature of light |
|          | Defog                            |
|          | Liquid crystal display           |
|          | Frosted mirror                   |
|          | LED lighting                     |

| Н        | igh definition silver mirror     |
|----------|----------------------------------|
|          | Dimming                          |
| E        | Three color temperature of light |
| Function | Liquid crystal display           |
|          | Frosted mirror                   |
|          | LED lighting                     |

| Н        | igh definition silver mirror     |
|----------|----------------------------------|
| Function | Dimming                          |
|          | Three color temperature of light |
|          | Frosted mirror                   |
|          | LED lighting                     |

| Н        | igh definition silver mirror     |
|----------|----------------------------------|
| Function | Dimming                          |
|          | Three color temperature of light |
|          | LED lighting                     |

| Н        | igh definition silver mirror     |
|----------|----------------------------------|
| Function | Dimming                          |
|          | Three color temperature of light |
|          | Defog                            |
|          | Body sensor                      |
|          | Frosted mirror                   |
|          | LED lighting                     |

| Hi           | igh definition silver mirror     |
|--------------|----------------------------------|
| Function     | Dimming                          |
|              | Three color temperature of light |
|              | Frosted mirror                   |
| Border color | Champagne golden / Brushed black |
| LED ligh     | nting / Aluminum alloy frame     |

| Н            | igh definition silver mirror     |  |
|--------------|----------------------------------|--|
| Function     | Dimming                          |  |
|              | Three color temperature of light |  |
|              | Defog                            |  |
|              | Frosted mirror                   |  |
| Border color | Champagne golden / Brushed black |  |
| LED lig      | hting / Aluminum alloy frame     |  |