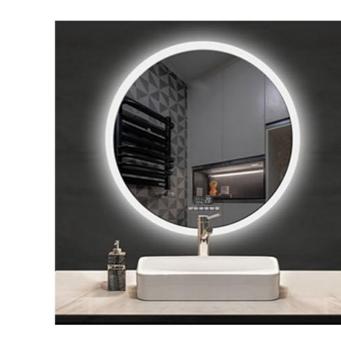

| н        | igh definition silver mirror     |
|----------|----------------------------------|
| Function | Dimming                          |
|          | Three color temperature of light |
|          | Defog                            |
|          | Liquid crystal display           |
|          | Frosted mirror                   |
|          | LED lighting                     |

| Н        | igh definition silver mirror     |
|----------|----------------------------------|
| Function | Dimming                          |
|          | Three color temperature of light |
|          | Defog                            |
|          | Body sensor                      |
|          | Frosted mirror                   |
|          | LED lighting                     |