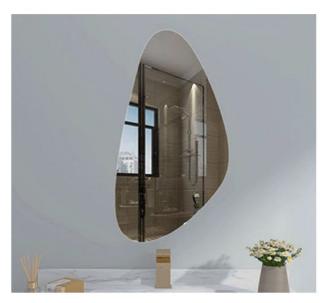

-------|
| Border color | Champagne golden / Brushed black |
| A            | luminum alloy frame              |



| High c       | definition silver mirror |
|--------------|--------------------------|
|              | Champagne golden         |
| Border color | Brushed black            |
|              | White                    |



High definition silver mirror



| High def     | finition silver mirror |  |
|--------------|------------------------|--|
| Border color | Brown                  |  |
| Border color | White                  |  |



High definition silver mirror



High definition silver mirror

LED lighting



| High def     | inition silver mirror |
|--------------|-----------------------|
| Border color | Brown                 |
| Border color | White                 |



High definition silver mirror



High definition silver mirror

## LED lighting



Dimming

LED lighting

Function

RSF Trading Innovation & Builder Solutions