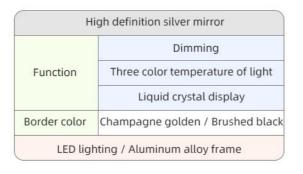

| Hi           | igh definition silver mirror     |
|--------------|----------------------------------|
| Function     | Dimming                          |
|              | Three color temperature of light |
|              | Frosted mirror                   |
| Border color | Champagne golden / Brushed black |
| LED ligh     | nting / Aluminum alloy frame     |