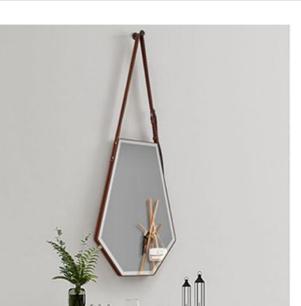

High definition silver mirror

| High def     | finition silver mirror |  |
|--------------|------------------------|--|
| Border color | Brown                  |  |
| Border color | White                  |  |

High definition silver mirror

High definition silver mirror

LED lighting

| High def     | inition silver mirror |
|--------------|-----------------------|
| Border color | Brown                 |
| Border color | White                 |