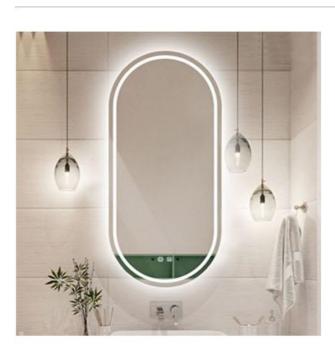

| Н        | igh definition silver mirror     |
|----------|----------------------------------|
| Function | Dimming                          |
|          | Three color temperature of light |
|          | LED lighting                     |