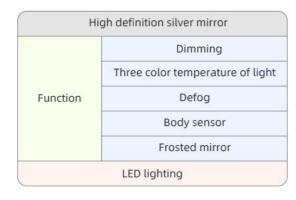

| Н        | igh definition silver mirror     |
|----------|----------------------------------|
| Function | Dimming                          |
|          | Three color temperature of light |
|          | Defog                            |
|          | Body sensor                      |
|          | Frosted mirror                   |
|          | LED lighting                     |