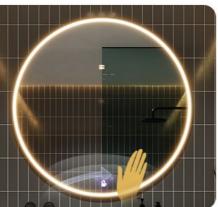

Dimming (Press the switch to adjust the brightness)

Change the clolor temperature (Click on the switch)

**Frosted mirror** 

Hand scan sense

Bluetooth

12:08 Liquid crystal display

Body sensor

3X Magnifying make-up mirror