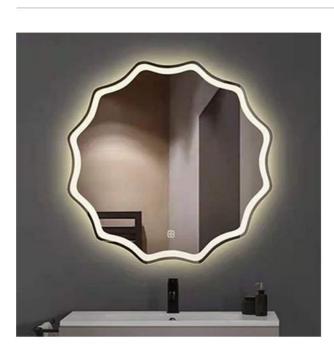

---------------|
|          | Dimming                          |
| E        | Three color temperature of light |
| Function | Liquid crystal display           |
|          | Frosted mirror                   |
|          | LED lighting                     |

| Н        | igh definition silver mirror     |
|----------|----------------------------------|
| Function | Dimming                          |
|          | Three color temperature of light |
|          | Frosted mirror                   |
|          | LED lighting                     |



| Н        | igh definition silver mirror     |
|----------|----------------------------------|
| Function | Dimming                          |
|          | Three color temperature of light |
|          | LED lighting                     |















| Hi       | gh definition silver mirror    |
|----------|--------------------------------|
| Function | One color temperature of light |
|          | LED lighting                   |

| Н        | igh definition silver mirror     |
|----------|----------------------------------|
| Function | Dimming                          |
|          | Three color temperature of light |
|          | Frosted mirror                   |
|          | LED lighting                     |

| Hi       | gh definition silver mirror    |
|----------|--------------------------------|
| Function | One color temperature of light |
|          | LED lighting                   |



















| н        | igh definition silver mirror     |
|----------|----------------------------------|
| Function | Dimming