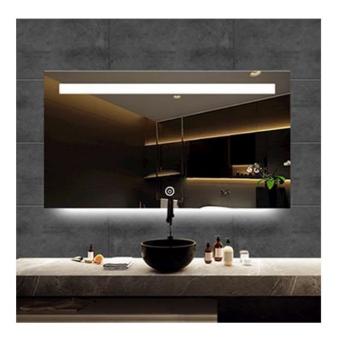

| Н        | igh definition silver mirror     |
|----------|----------------------------------|
| Function | Dimming                          |
|          | Three color temperature of light |
|          | LED lighting                     |