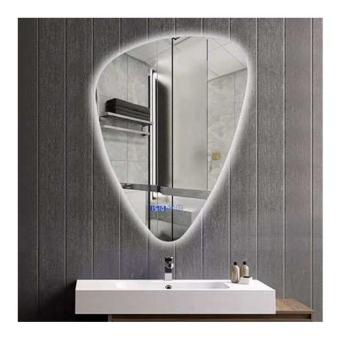

Dimming (Press the switch to adjust the brightness)

Change the clolor temperature (Click on the switch)

**Frosted mirror** 

Hand scan sense

Bluetooth

12:08 Liquid crystal display

Body sensor

3X Magnifying make-up mirror