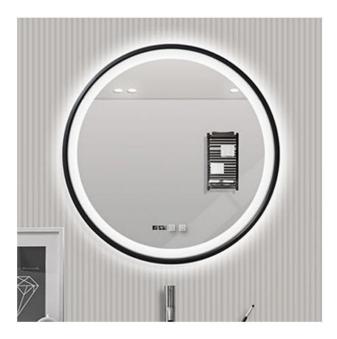

| Н        | igh definition silver mirror     |
|----------|----------------------------------|
| Function | Dimming                          |
|          | Three color temperature of light |
|          | Defog                            |
|          | Body sensor                      |
|          | Frosted mirror                   |
|          | LED lighting                     |