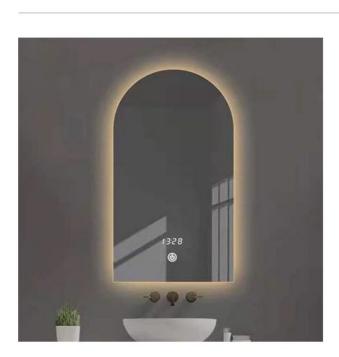

Dimming (Press the switch to adjust the brightness)

Change the clolor temperature (Click on the switch)

**Frosted mirror** 

Hand scan sense

Bluetooth

12:08 Liquid crystal display

Body sensor

3X Magnifying make-up mirror