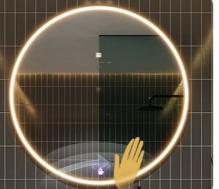

Dimming (Press the switch to adjust the brightness)

Change the clolor temperature (Click on the switch)

**Frosted mirror** 

Hand scan sense

Bluetooth

12:08 Liquid crystal display

Body sensor

3X Magnifying make-up mirror