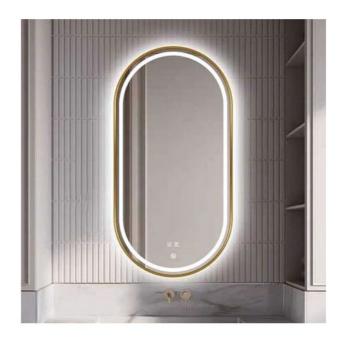

| Н        | igh definition silver mirror     |
|----------|----------------------------------|
| Function | Dimming                          |
|          | Three color temperature of light |
|          | LED lighting                     |