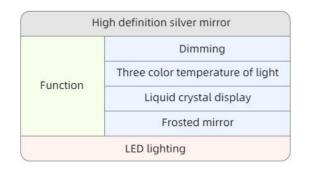

| Н        | igh definition silver mirror     |
|----------|----------------------------------|
| Function | Dimming                          |
|          | Three color temperature of light |
|          | Frosted mirror                   |
|          | LED lighting                     |