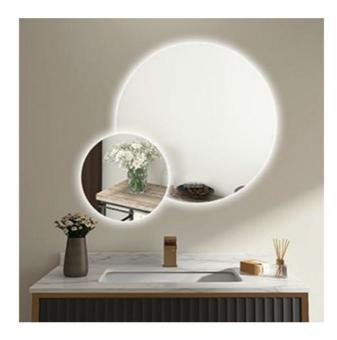

| Н        | igh definition silver mirror     |
|----------|----------------------------------|
| Function | Dimming                          |
|          | Three color temperature of light |
|          | LED lighting                     |