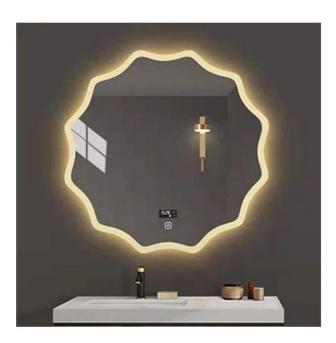

| Н        | igh definition silver mirror     |
|----------|----------------------------------|
| Function | Dimming                          |
|          | Three color temperature of light |
|          | Defog                            |
|          | Body sensor                      |
|          | Frosted mirror                   |
|          | LED lighting                     |

| Н            | igh definition silver mirror     |  |
|--------------|----------------------------------|--|
| Function     | Dimming                          |  |
|              | Three color temperature of light |  |
|              | Defog                            |  |
|              | Frosted mirror                   |  |
| Border color | Champagne golden / Brushed black |  |
| LED lig      | hting / Aluminum alloy frame     |  |