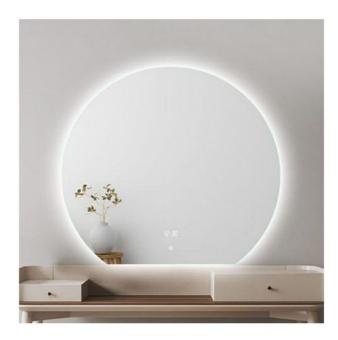

|
|          | Three color temperature of light |
|          | LED lighting                     |















| Hi       | gh definition silver mirror    |
|----------|--------------------------------|
| Function | One color temperature of light |
|          | LED lighting                   |

| Н        | igh definition silver mirror     |
|----------|----------------------------------|
| Function | Dimming                          |
|          | Three color temperature of light |
|          | Frosted mirror                   |
|          | LED lighting                     |

| Hi       | gh definition silver mirror    |
|----------|--------------------------------|
| Function | One color temperature of light |
|          | LED lighting                   |



















| н        | igh definition silver mirror     |
|----------|----------------------------------|
| Function | Dimming                          |
|          | Three color temperature of light |
|          | Liquid crystal display           |
|          | LED lighting                     |

| Н        | igh definition silver mirror     |
|----------|----------------------------------|
| Function | Dimming                          |
|          | Three color temperature of light |
|          | LED lighting                     |

| Н        | igh definition silver mirror     |
|----------|----------------------------------|
| Function | Dimming                          |
|          | Three color temperature of light |
|          | Defog                            |
|          | Bod