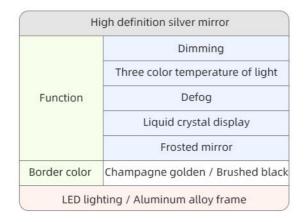

| н        | igh definition silver mirror     |
|----------|----------------------------------|
| Function | Dimming                          |
|          | Three color temperature of light |
|          | Defog                            |
|          | Liquid crystal display           |
|          | Frosted mirror                   |
|          | LED lighting                     |