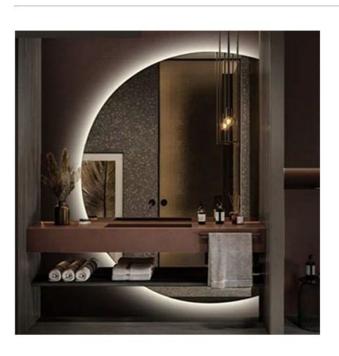

-----------------|
|          | Dimming                          |
| E        | Three color temperature of light |
| Function | Liquid crystal display           |
|          | Frosted mirror                   |
|          | LED lighting                     |

| Н        | igh definition silver mirror     |
|----------|----------------------------------|
| Function | Dimming                          |
|          | Three color temperature of light |
|          | Frosted mirror                   |
|          | LED lighting                     |



| Н        | igh definition silver mirror     |
|----------|----------------------------------|
| Function | Dimming                          |
|          | Three color temperature of light |
|          | LED lighting                     |















| Hi       | gh definition silver mirror    |
|----------|--------------------------------|
| Function | One color temperature of light |
|          | LED lighting                   |

| Н        | igh definition silver mirror     |
|----------|----------------------------------|
| Function | Dimming                          |
|          | Three color temperature of light |
|          | Frosted mirror                   |
|          | LED lighting                     |

| Hi       | gh definition silver mirror    |
|----------|--------------------------------|
| Function | One color temperature of light |
|          | LED lighting                   |



















| н        | igh definition silver mirror     |
|----------|----------------------------------|
| Function | Dimming