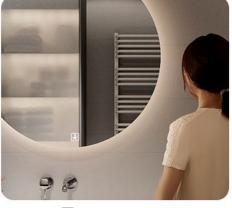

Dimming (Press the switch to adjust the brightness)

Change the clolor temperature (Click on the switch)

**Frosted mirror** 

Hand scan sense

Bluetooth

12:08 Liquid crystal display

Body sensor

3X Magnifying make-up mirror