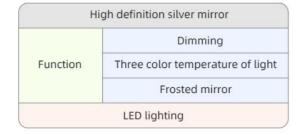

| Н        | igh definition silver mirror     |
|----------|----------------------------------|
| Function | Dimming                          |
|          | Three color temperature of light |
|          | LED lighting                     |