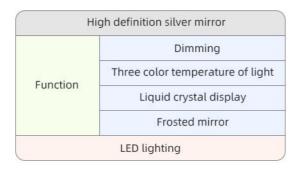

| Н        | igh definition silver mirror     |
|----------|----------------------------------|
| Function | Dimming                          |
|          | Three color temperature of light |
|          | Frosted mirror                   |
|          | LED lighting                     |