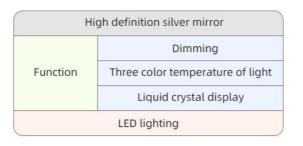

| Н        | igh definition silver mirror     |
|----------|----------------------------------|
| Function | Dimming                          |
|          | Three color temperature of light |
|          | LED lighting                     |