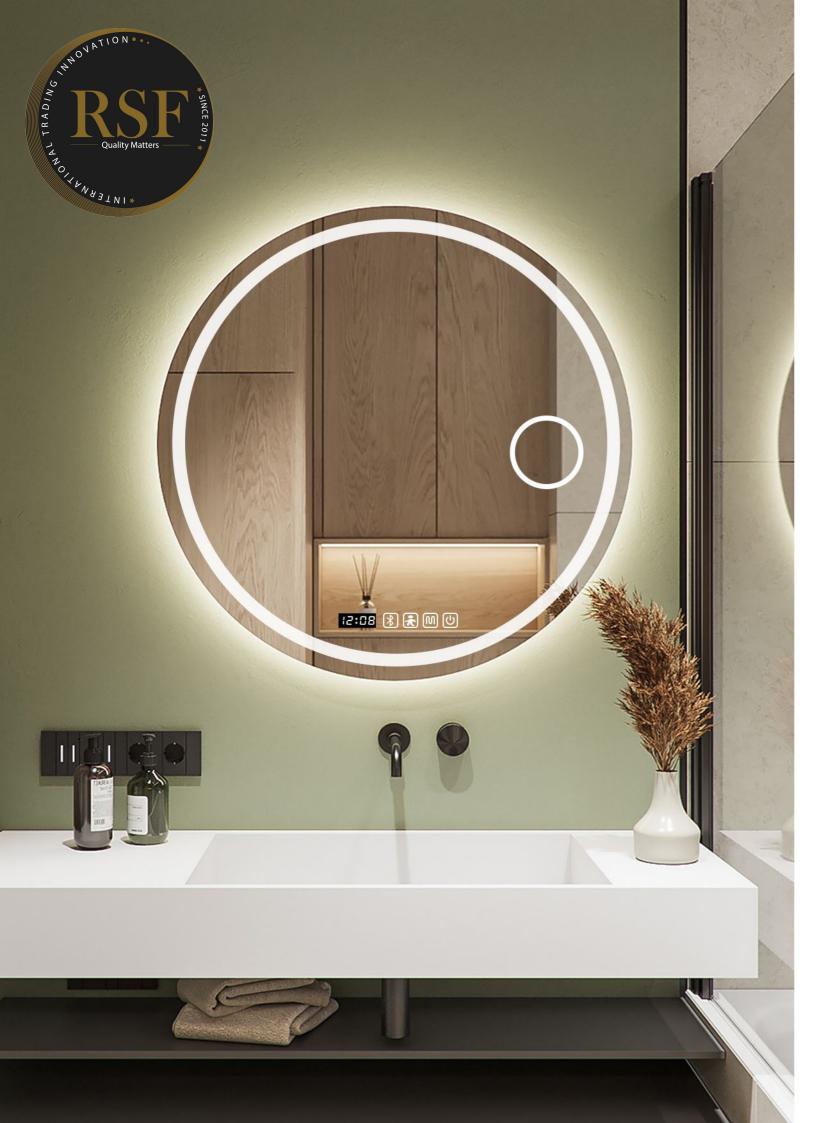

Dimming (Press the switch to adjust the brightness)

Change the clolor temperature (Click on the switch)

**Frosted mirror** 

Hand scan sense

Bluetooth

12:08 Liquid crystal display

Body sensor

3X Magnifying make-up mirror