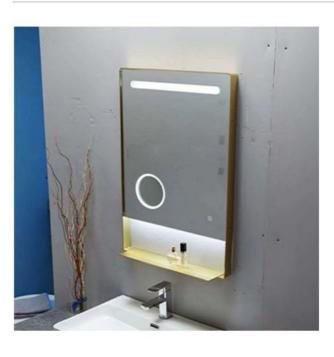

| Н            | igh definition silver mirror     |  |
|--------------|----------------------------------|--|
| Function     | Dimming                          |  |
|              | Three color temperature of light |  |
|              | 3X Magnifying make-up mirror     |  |
|              | Frosted mirror                   |  |
| Border color | Champagne golden / Brushed bla   |  |
| LED lig      | hting / Aluminum alloy frame     |  |