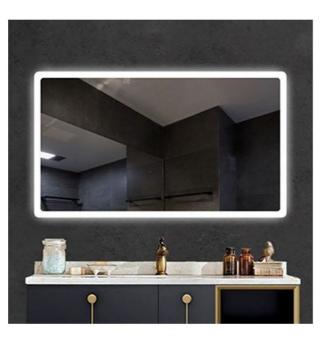

| Н        | igh definition silver mirror     |
|----------|----------------------------------|
| Function | Dimming                          |
|          | Three color temperature of light |
|          | Frosted mirror                   |
|          | LED lighting                     |

| Hi       | gh definition silver mirror    |
|----------|--------------------------------|
| Function | One color temperature of light |
|          | LED lighting                   |

| Н        | igh definition silver mirror     |
|----------|----------------------------------|
| Function | Dimming                          |
|          | Three color temperature of light |
|          | Frosted mirror                   |
|          | LED lighting                     |