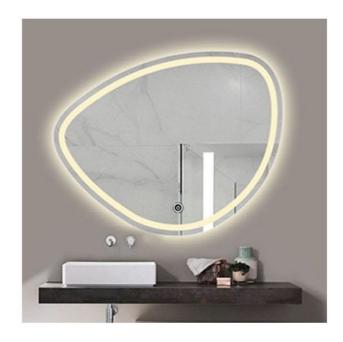

-------------------|
|          | Dimming                          |
| E        | Three color temperature of light |
| Function | Liquid crystal display           |
|          | Frosted mirror                   |
|          | LED lighting                     |

| Н        | igh definition silver mirror     |
|----------|----------------------------------|
| Function | Dimming                          |
|          | Three color temperature of light |
|          | Frosted mirror                   |
|          | LED lighting                     |



| Н        | igh definition silver mirror     |
|----------|----------------------------------|
| Function | Dimming                          |
|          | Three color temperature of light |
|          | LED lighting                     |















| Hi       | gh definition silver mirror    |
|----------|--------------------------------|
| Function | One color temperature of light |
|          | LED lighting                   |

| Н        | igh definition silver mirror     |
|----------|----------------------------------|
| Function | Dimming                          |
|          | Three color temperature of light |
|          | Frosted mirror                   |
|          | LED lighting                     |

| Hi       | gh definition silver mirror    |
|----------|--------------------------------|
| Function | One color temperature of light |
|          | LED lighting                   |



















| н        | igh definition silver mirror     |
|----------|----------------------------------|
| Function | Dimmin