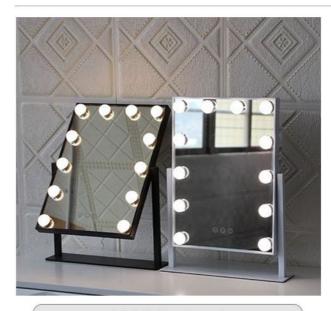

| Н        | igh definition silver mirror     |
|----------|----------------------------------|
| Function | Dimming                          |
|          | Three color temperature of light |
|          | Defog                            |
|          | Body sensor                      |
|          | Frosted mirror                   |
|          | LED lighting                     |

| Hi           | igh definition silver mirror     |
|--------------|----------------------------------|
| Function     | Dimming                          |
|              | Three color temperature of light |
|              | Frosted mirror                   |
| Border color | Champagne golden / Brushed black |
| LED ligh     | nting / Aluminum alloy frame     |

| Н            | igh definition silver mirror     |  |
|--------------|----------------------------------|--|
| Function     | Dimming                          |  |
|              | Three color temperature of light |  |
|              | Defog                            |  |
|              | Frosted mirror                   |  |
| Border color | Champagne golden / Brushed black |  |
| LED lig      | hting / Aluminum alloy frame     |  |