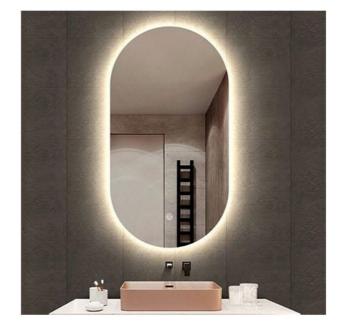

| Н        | igh definition silver mirror     |
|----------|----------------------------------|
| Function | Dimming                          |
|          | Three color temperature of light |
|          | LED lighting                     |