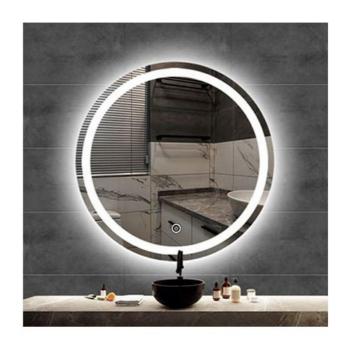

| Н        | igh definition silver mirror     |
|----------|----------------------------------|
|          | Dimming                          |
| E        | Three color temperature of light |
| Function | Liquid crystal display           |
|          | Frosted mirror                   |
|          | LED lighting                     |

| Hi       | gh definition silver mirror    |
|----------|--------------------------------|
| Function | One color temperature of light |
|          | LED lighting                   |

| н        | igh definition silver mirror     |
|----------|----------------------------------|
| Function | Dimming                          |
|          | Three color temperature of light |
|          | Liquid crystal display           |
|          | LED lighting                     |