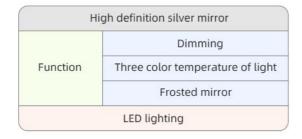

| Н        | igh definition silver mirror     |
|----------|----------------------------------|
| Function | Dimming                          |
|          | Three color temperature of light |
|          | Frosted mirror                   |
|          | LED lighting                     |