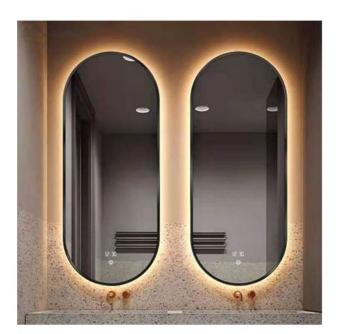

Dimming (Press the switch to adjust the brightness)

Change the clolor temperature (Click on the switch)

**Frosted mirror** 

Hand scan sense

Bluetooth

12:08 Liquid crystal display

Body sensor

3X Magnifying make-up mirror