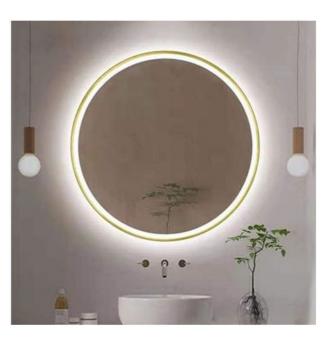

| Hi           | igh definition silver mirror     |
|--------------|----------------------------------|
| Function     | Dimming                          |
|              | Three color temperature of light |
|              | Frosted mirror                   |
| Border color | Champagne golden / Brushed black |
| LED ligh     | nting / Aluminum alloy frame     |

| Н            | igh definition silver mirror     |  |
|--------------|----------------------------------|--|
| Function     | Dimming                          |  |
|              | Three color temperature of light |  |
|              | Defog                            |  |
|              | Frosted mirror                   |  |
| Border color | Champagne golden / Brushed black |  |
| LED lig      | hting / Aluminum alloy frame     |  |