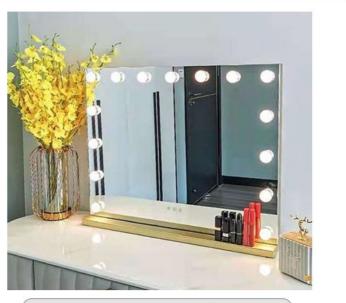

| н        | igh definition silver mirror     |
|----------|----------------------------------|
| Function | Dimming                          |
|          | Three color temperature of light |
|          | Defog                            |
|          | Liquid crystal display           |
|          | Frosted mirror                   |
|          | LED lighting                     |

| Н        | igh definition silver mirror     |
|----------|----------------------------------|
|          | Dimming                          |
| E        | Three color temperature of light |
| Function | Liquid crystal display           |
|          | Frosted mirror                   |
|          | LED lighting                     |

| Н        | igh definition silver mirror     |
|----------|----------------------------------|
| Function | Dimming                          |
|          | Three color temperature of light |
|          | Frosted mirror                   |
|          | LED lighting                     |