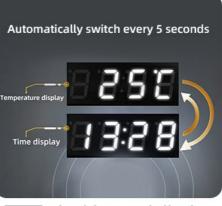

Dimming (Press the switch to adjust the brightness)

Change the clolor temperature (Click on the switch)

**Frosted mirror** 

Hand scan sense

Bluetooth

12:08 Liquid crystal display

Body sensor

3X Magnifying make-up mirror