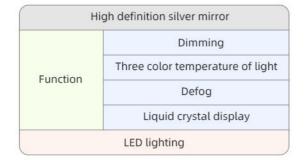

| н        | igh definition silver mirror     |
|----------|----------------------------------|
| Function | Dimming                          |
|          | Three color temperature of light |
|          | Defog                            |
|          | Liquid crystal display           |
|          | Frosted mirror                   |
|          | LED lighting                     |