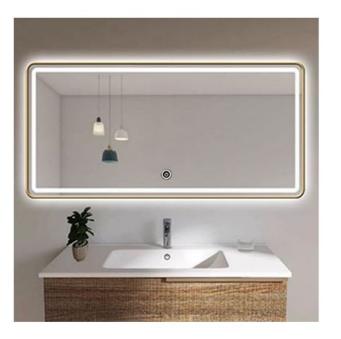

| Н        | igh definition silver mirror     |
|----------|----------------------------------|
| Function | Dimming                          |
|          | Three color temperature of light |
|          | LED lighting                     |