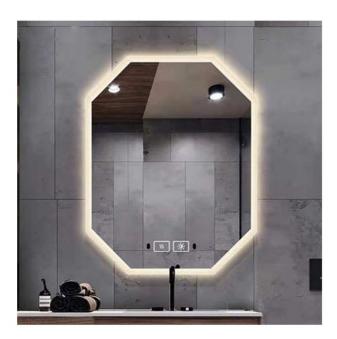

Dimming (Press the switch to adjust the brightness)

Change the clolor temperature (Click on the switch)

**Frosted mirror** 

Hand scan sense

Bluetooth

12:08 Liquid crystal display

Body sensor

3X Magnifying make-up mirror