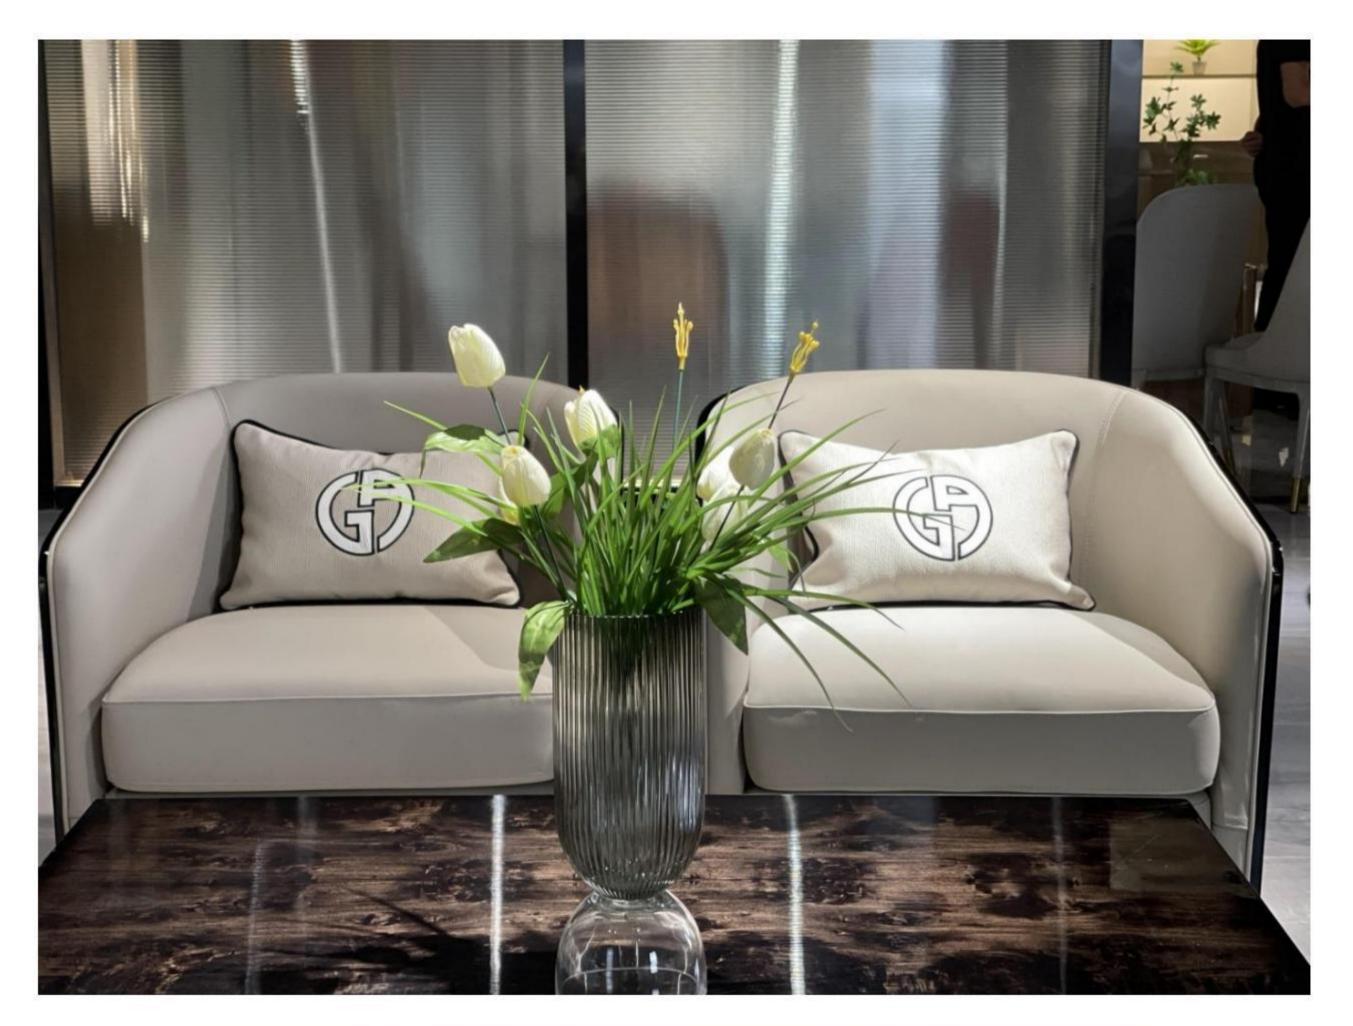

RSF INTERNATIONAL TRADING & BUILDER SOLUTION

All of our products, continuing
Bingley's process requirements,
leather selection is extremely strict,
wood from around the world:
Nanmu, Beech, OAK and so on. In
terms of Color matching to rich
ivory white and brown ash-based
Color Palette, with light beige and
ivory for decoration.

RSF INTERNATIONAL TRADING & BUILDER SOLUTION

Light luxury style space to metal, leather neutral tone, with the purity of color transfer delicate texture. Simple modeling, smooth lines of furniture combination, creating a stable, coordinated, warm space feeling, to meet the needs of modern young families light luxury.