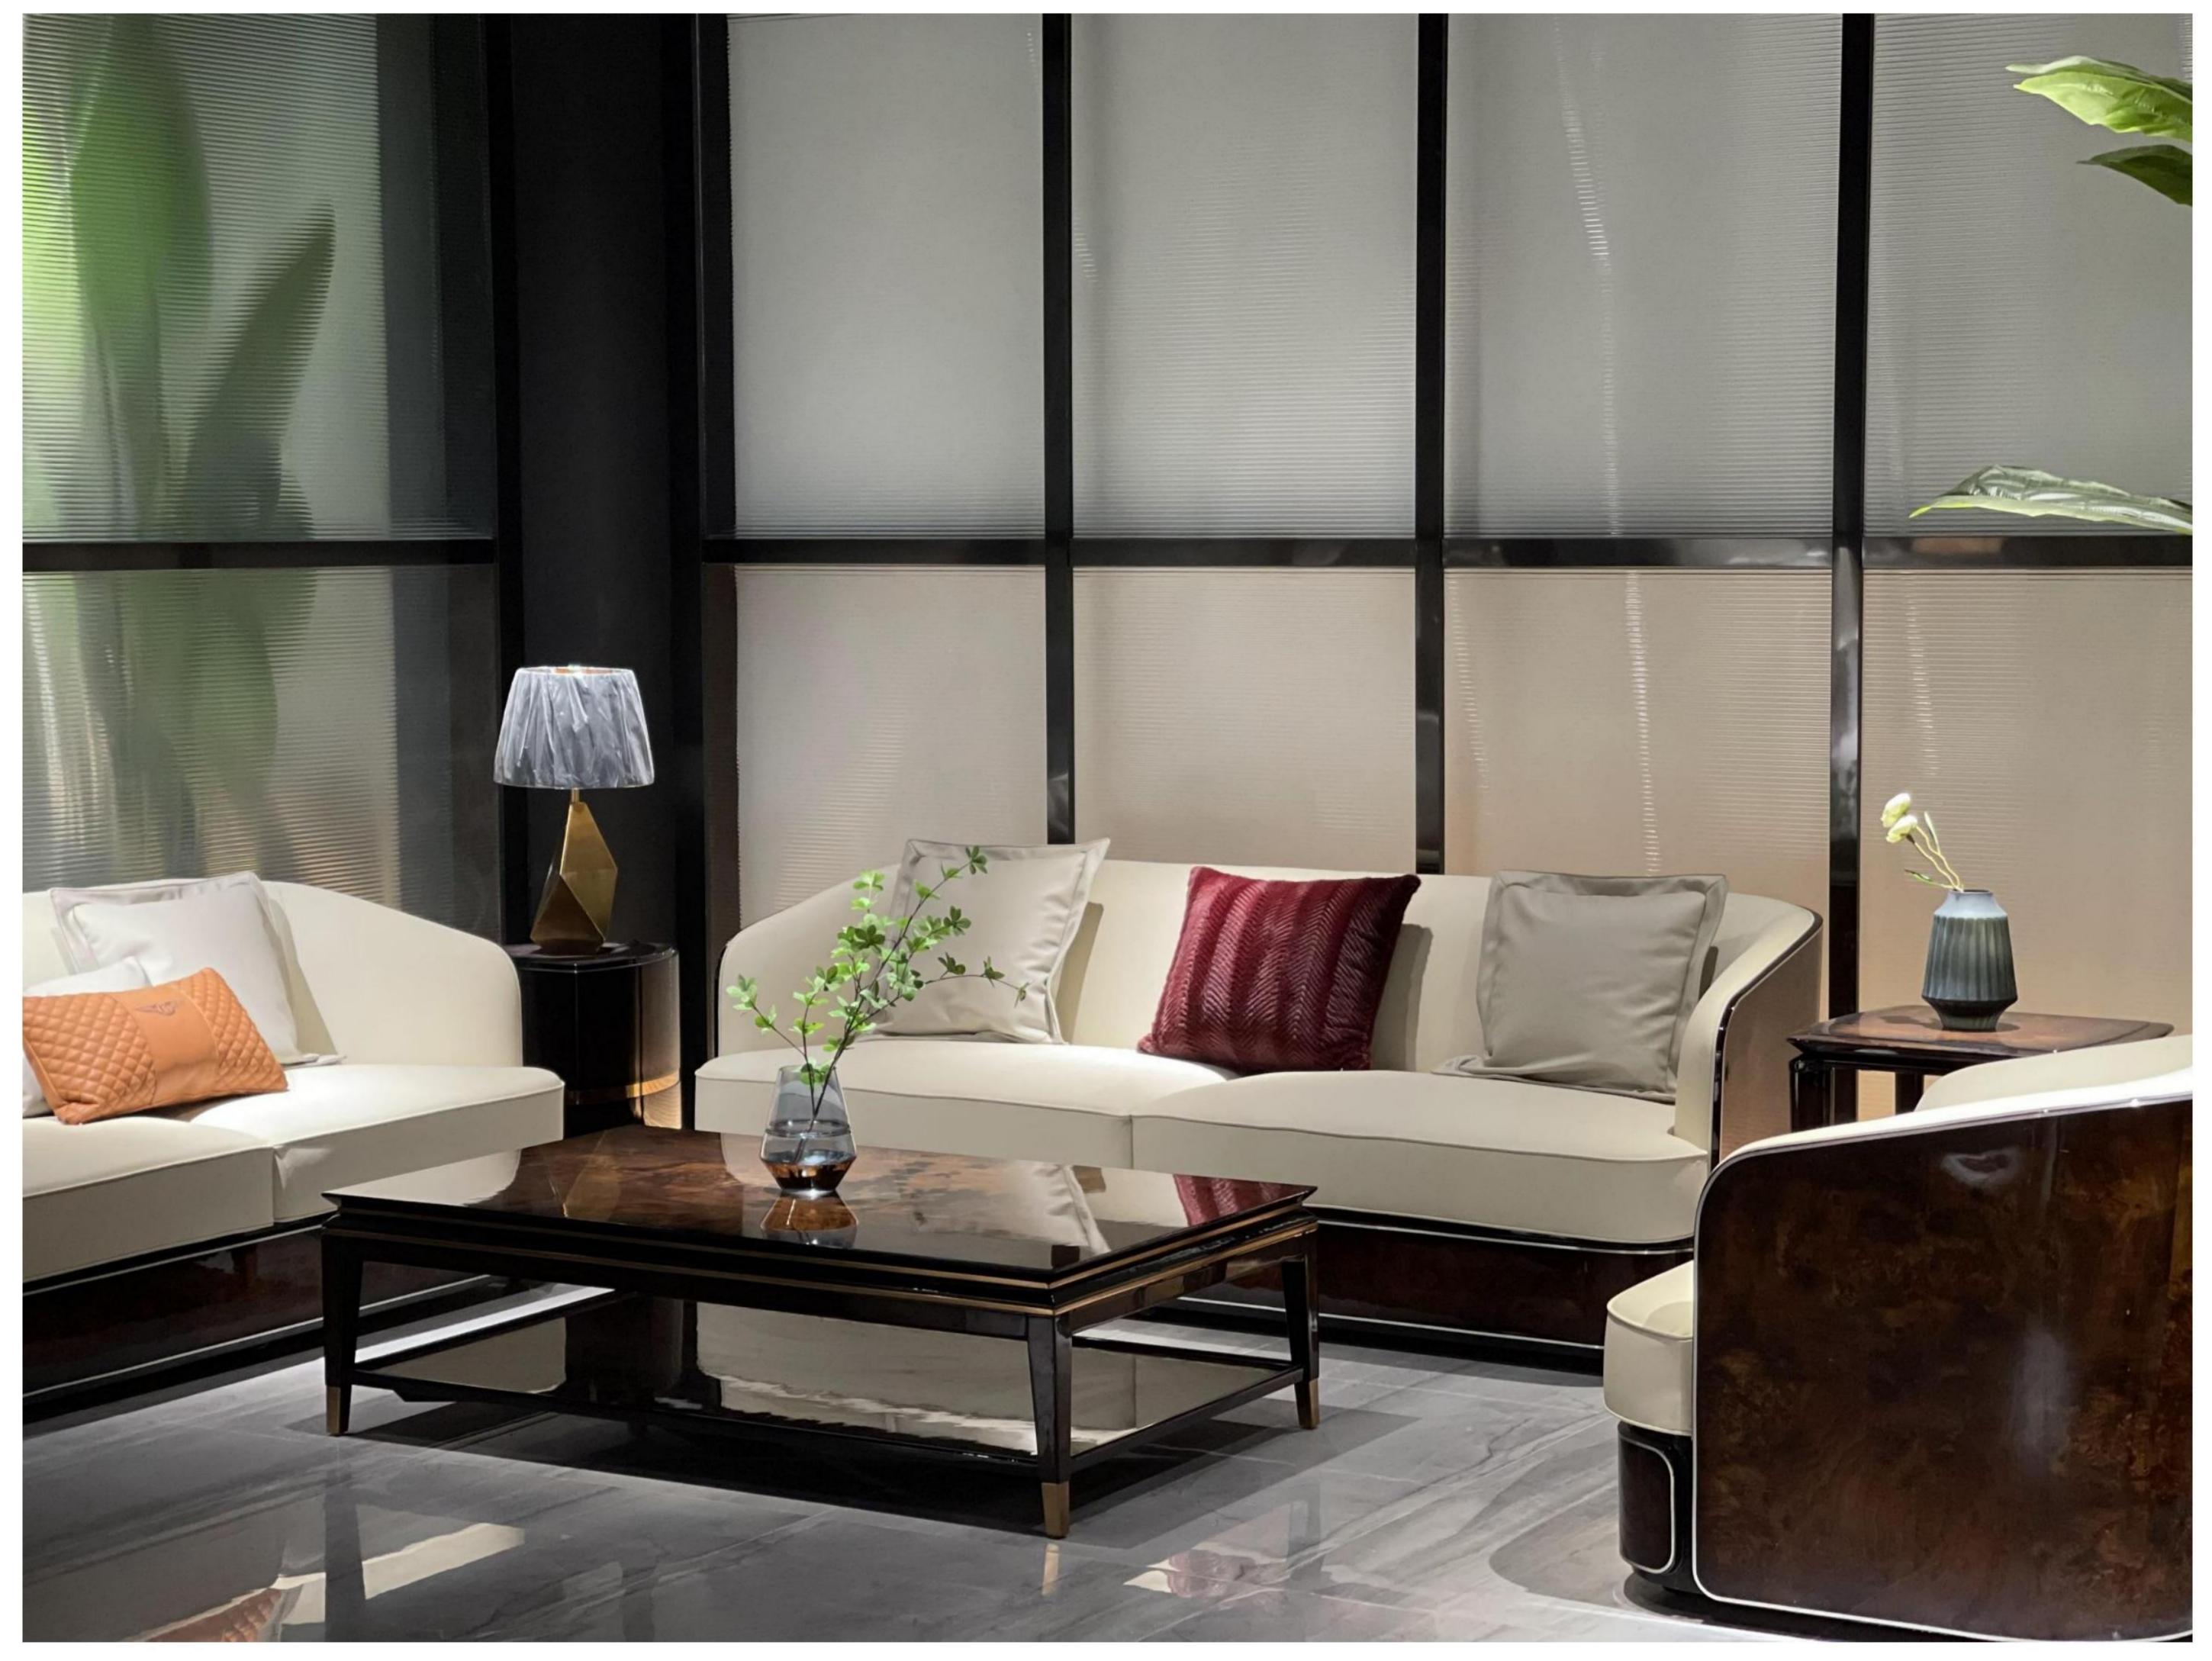

RSF INTERNATIONAL TRADING & BUILDER SOLUTION

All of our products, continuing
Bingley's process requirements,
leather selection is extremely strict,
wood from around the world:
Nanmu, Beech, OAK and so on. In
terms of Color matching to rich
ivory white and brown ash-based
Color Palette, with light beige and
ivory for decoration.

RSF INTERNATIONAL TRADING & BUILDER SOLUTION

Light luxury style space to metal, leather neutral tone, with the purity of color transfer delicate texture. Simple modeling, smooth lines of furniture combination, creating a stable, coordinated, warm space feeling, to meet the needs of modern young families light luxury.