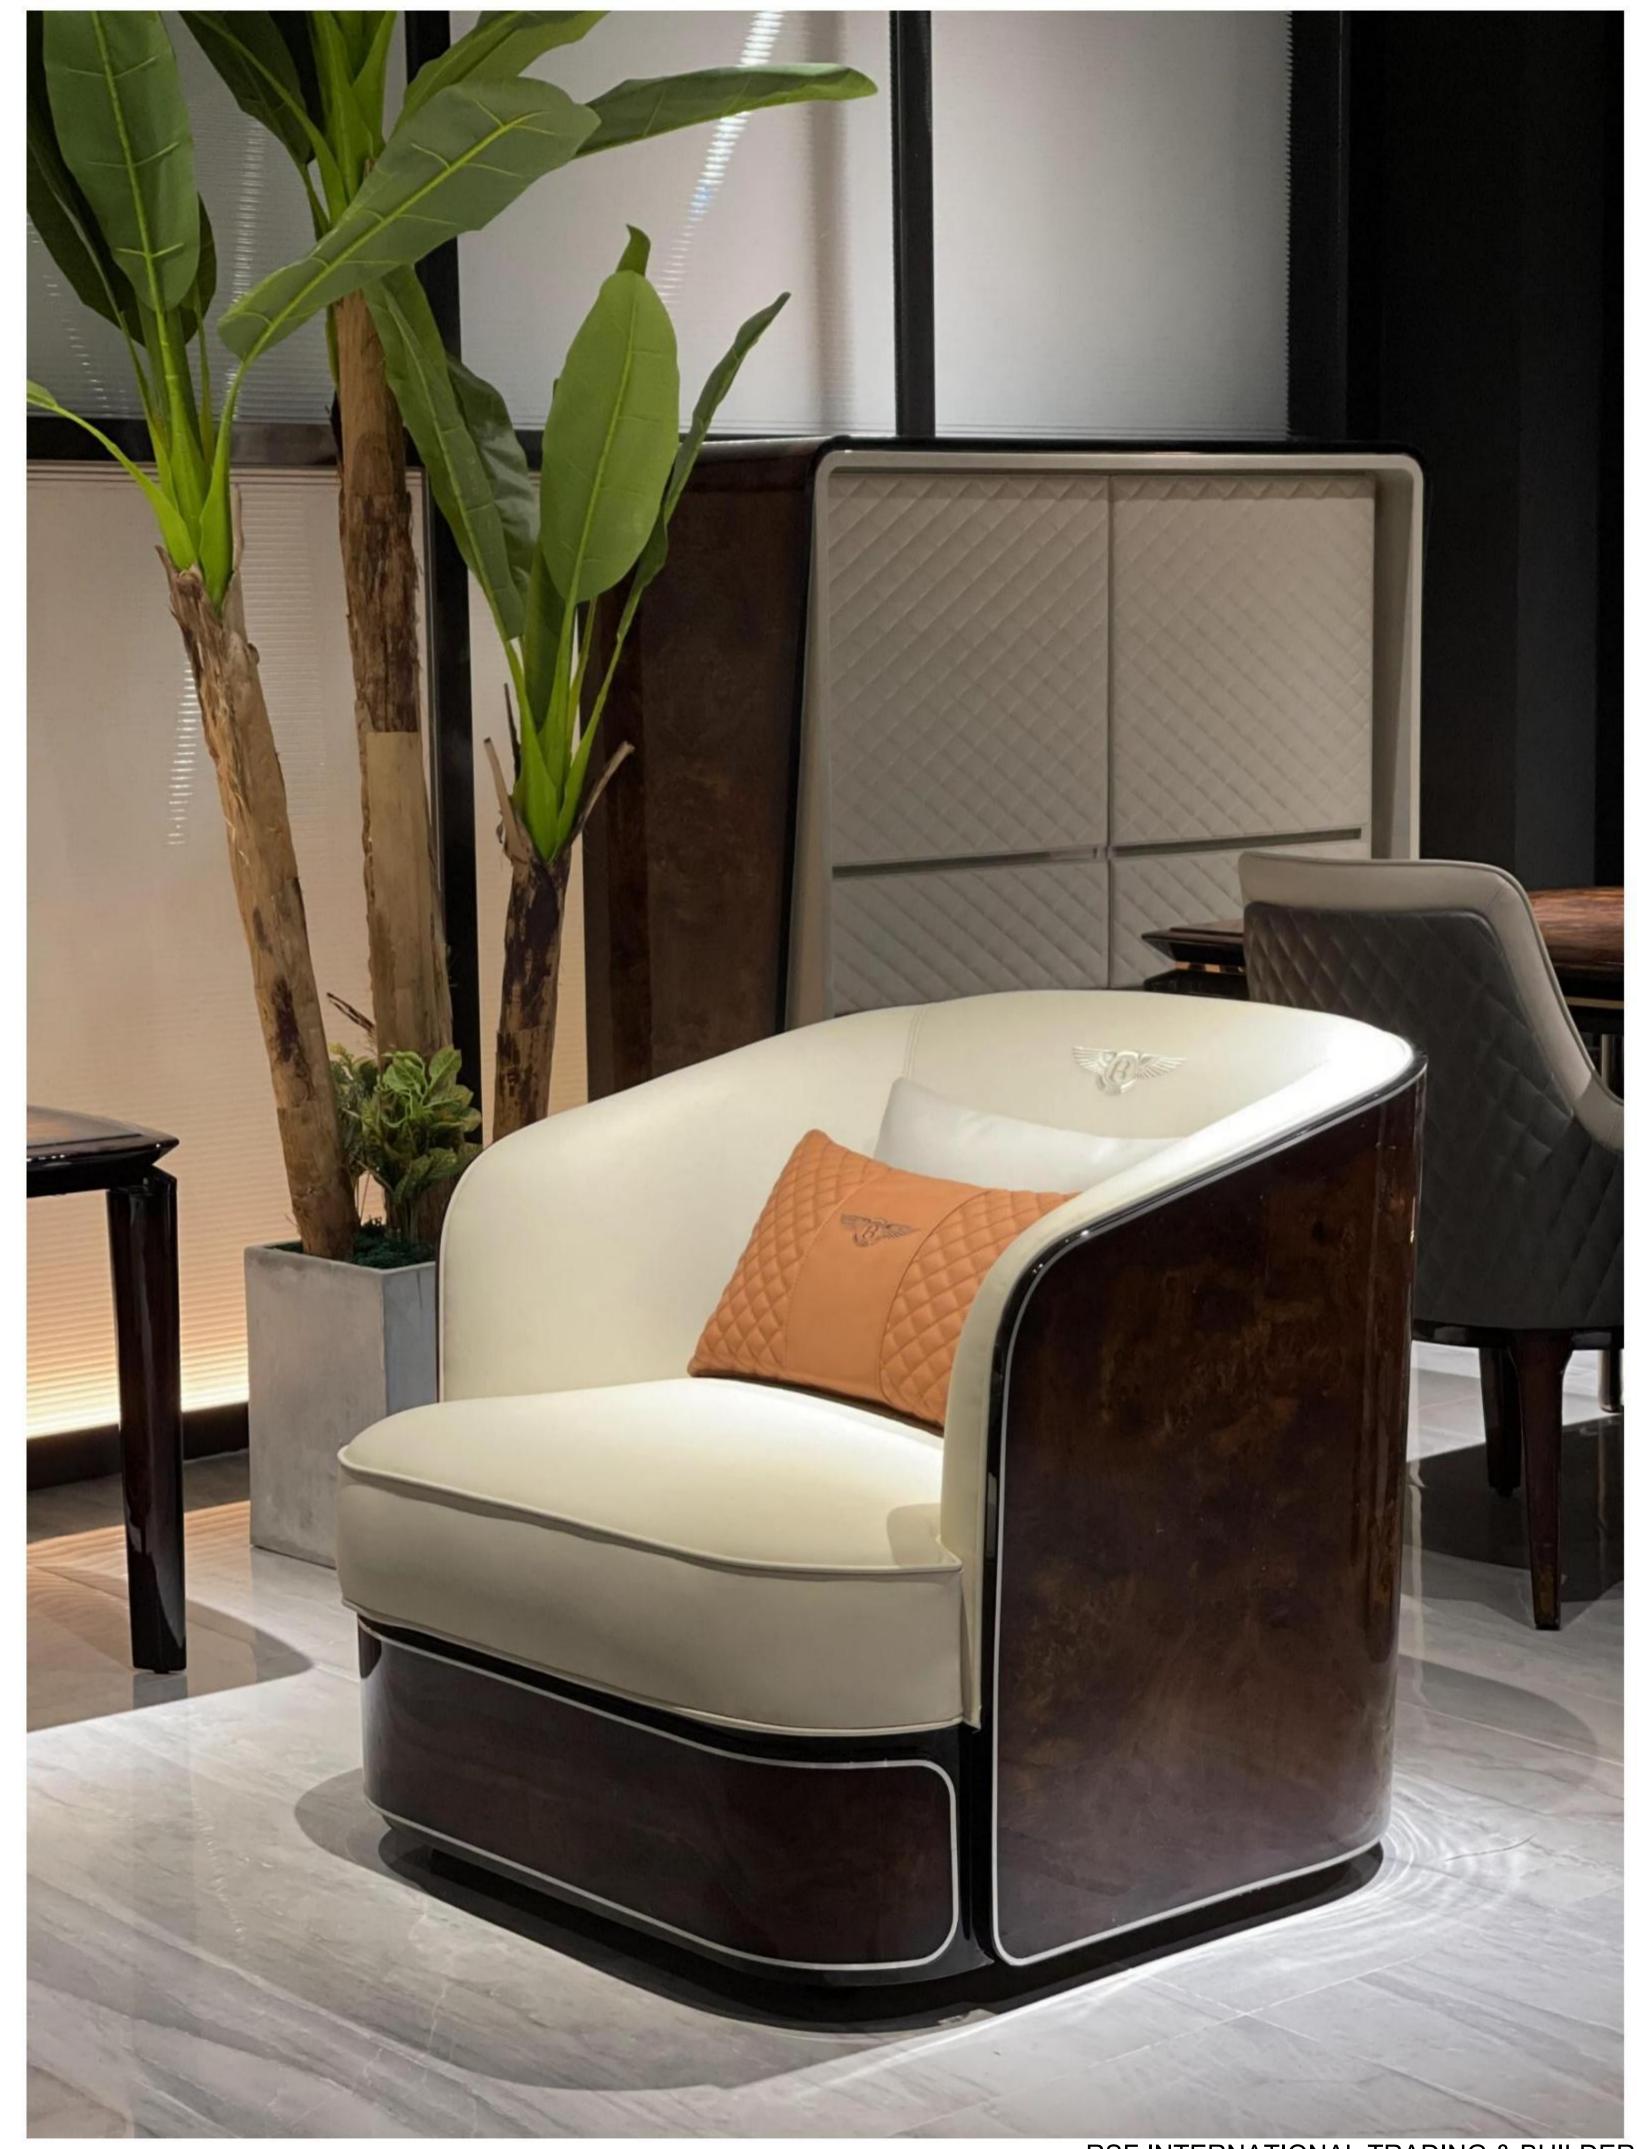

RSF INTERNATIONAL TRADING & BUILDER SOLUTION

All of our products, continuing
Bingley's process requirements,
leather selection is extremely strict,
wood from around the world:
Nanmu, Beech, OAK and so on. In
terms of Color matching to rich
ivory white and brown ash-based
Color Palette, with light beige and
ivory for decoration.

RSF INTERNATIONAL TRADING & BUILDER SOLUTION

Light luxury style space to metal, leather neutral tone, with the purity of color transfer delicate texture. Simple modeling, smooth lines of furniture combination, creating a stable, coordinated, warm space feeling, to meet the needs of modern young families light luxury.