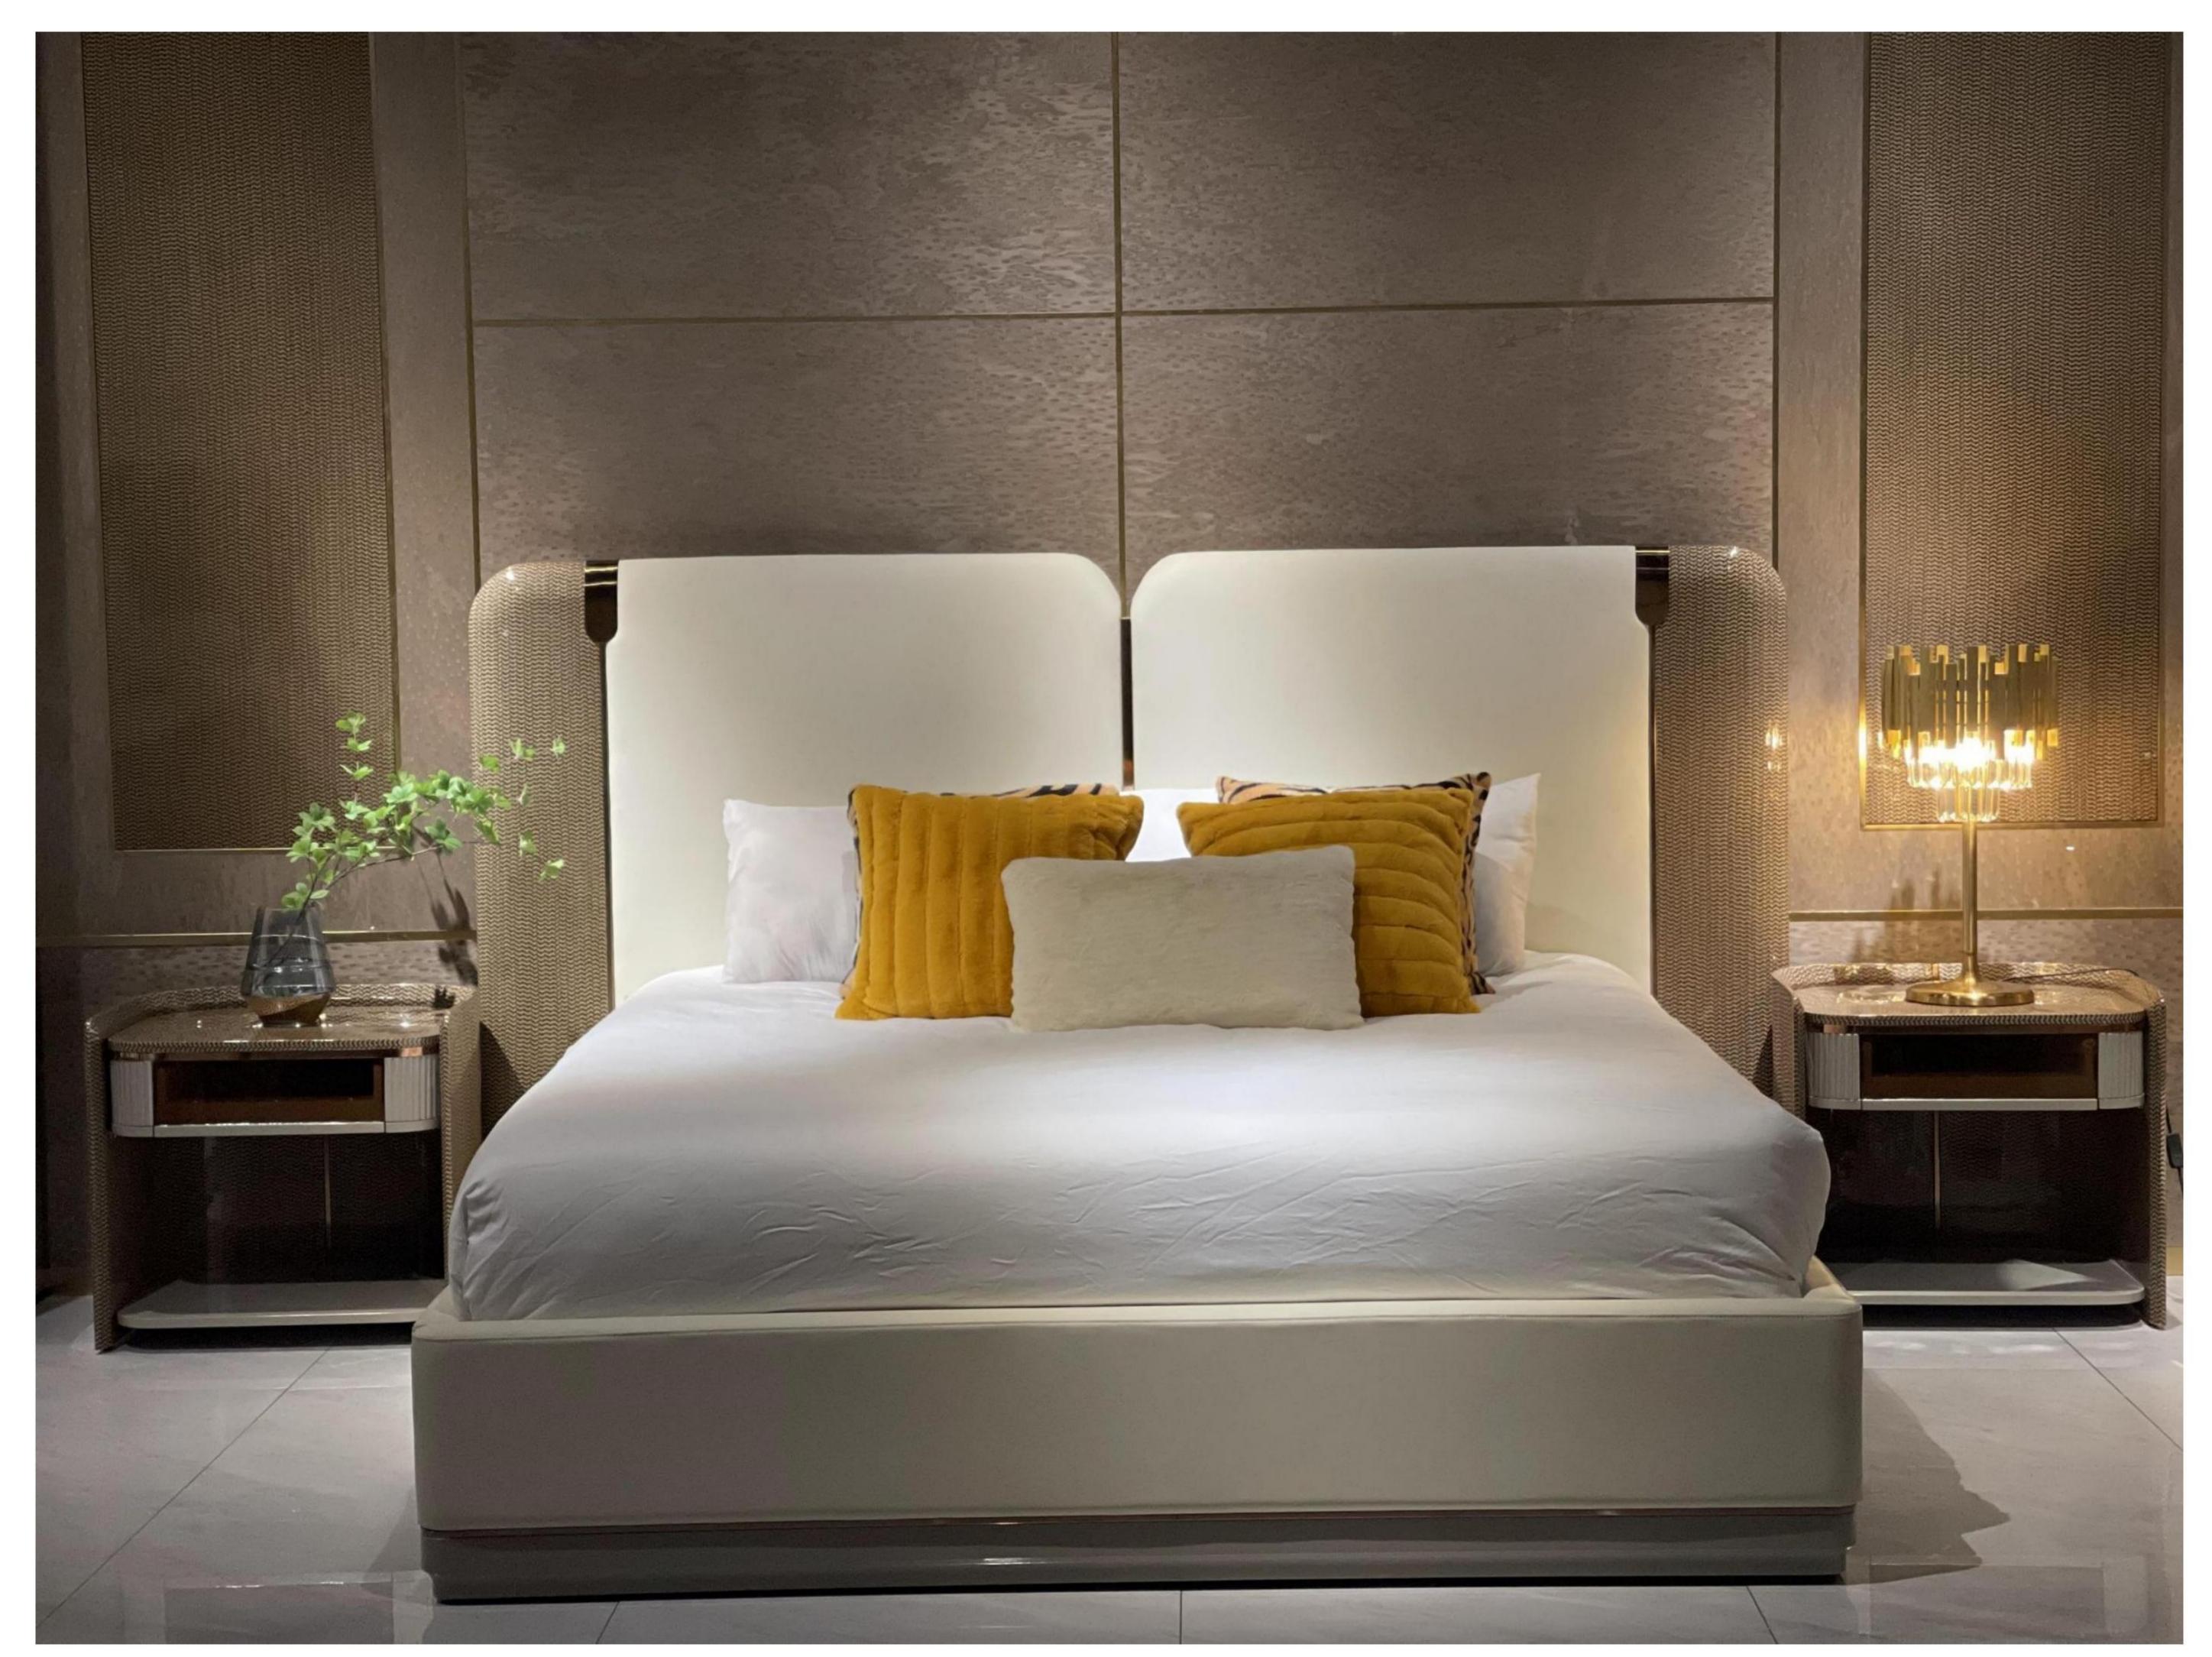

RSF INTERNATIONAL TRADING & BUILDER SOLUTION

All of our products, continuing
Bingley's process requirements,
leather selection is extremely strict,
wood from around the world:
Nanmu, Beech, OAK and so on. In
terms of Color matching to rich
ivory white and brown ash-based
Color Palette, with light beige and
ivory for decoration.

RSF INTERNATIONAL TRADING & BUILDER SOLUTION

Light luxury style space to metal, leather neutral tone, with the purity of color transfer delicate texture. Simple modeling, smooth lines of furniture combination, creating a stable, coordinated, warm space feeling, to meet the needs of modern young families light luxury.