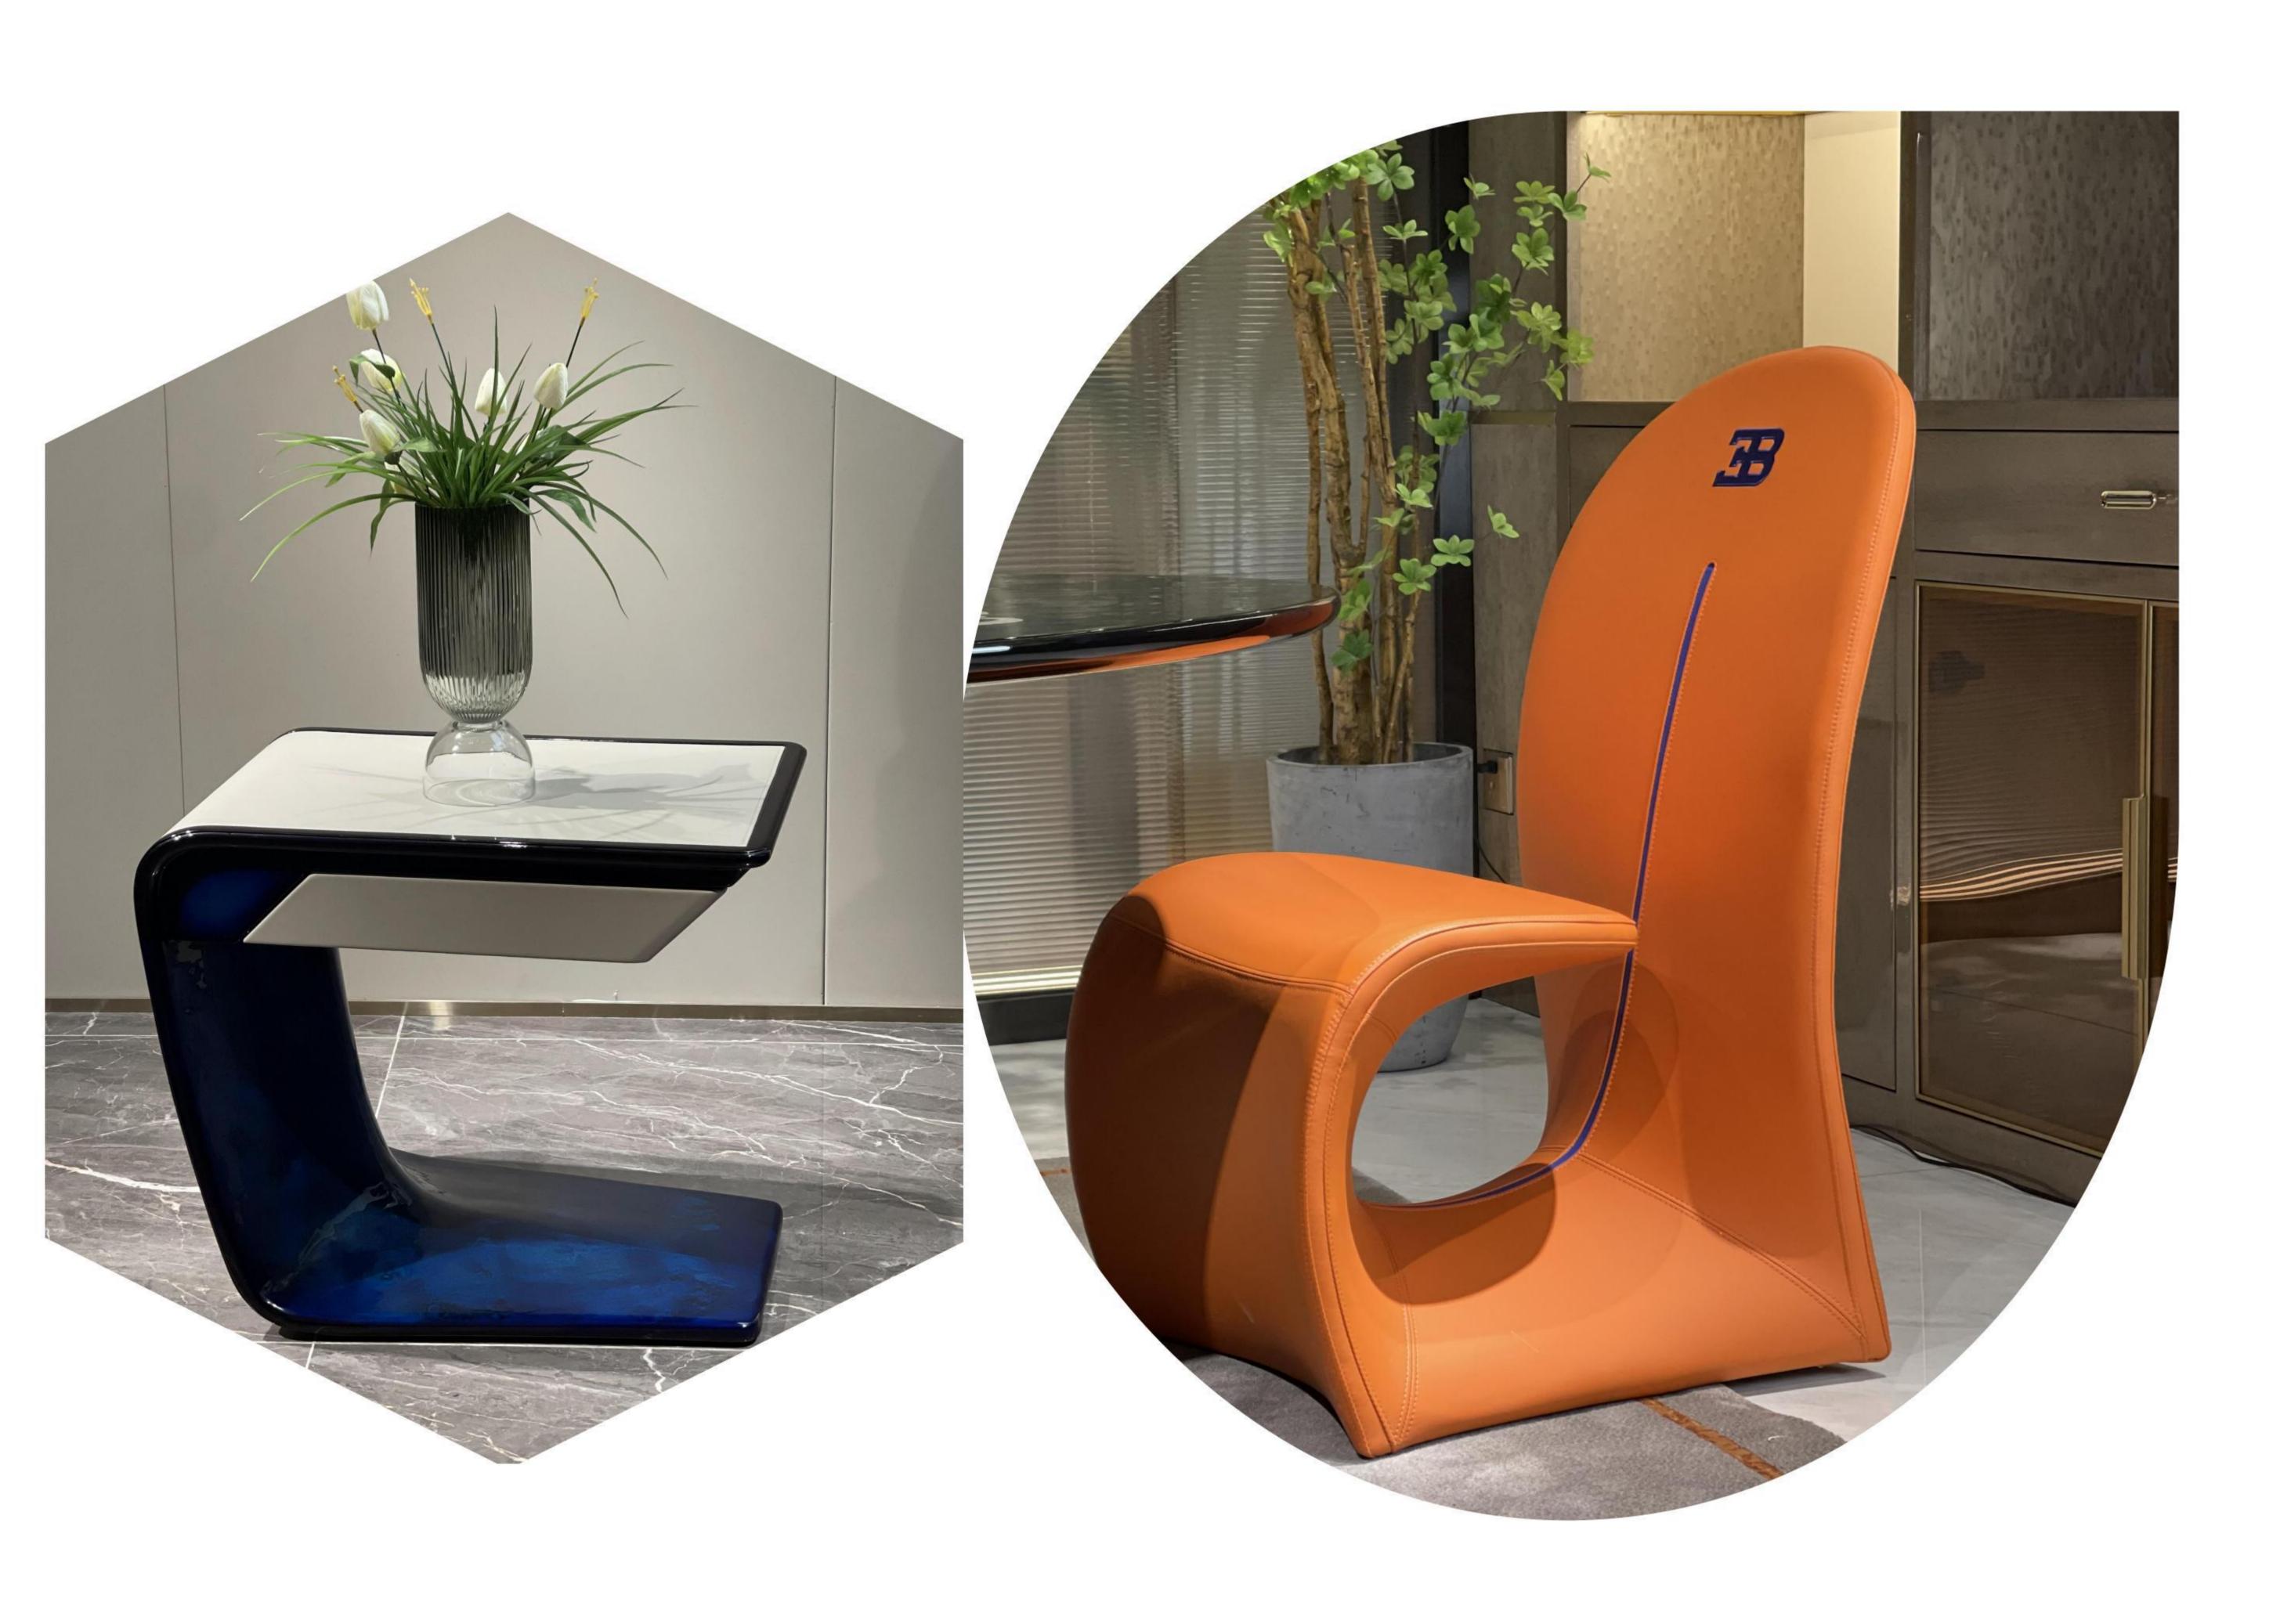

RSF INTERNATIONAL TRADING & BUILDER SOLUTION

All of our products, continuing
Bingley's process requirements,
leather selection is extremely strict,
wood from around the world:
Nanmu, Beech, OAK and so on. In
terms of Color matching to rich
ivory white and brown ash-based
Color Palette, with light beige and
ivory for decoration.

RSF INTERNATIONAL TRADING & BUILDER SOLUTION

Light luxury style space to metal, leather neutral tone, with the purity of color transfer delicate texture. Simple modeling, smooth lines of furniture combination, creating a stable, coordinated, warm space feeling, to meet the needs of modern young families light luxury.