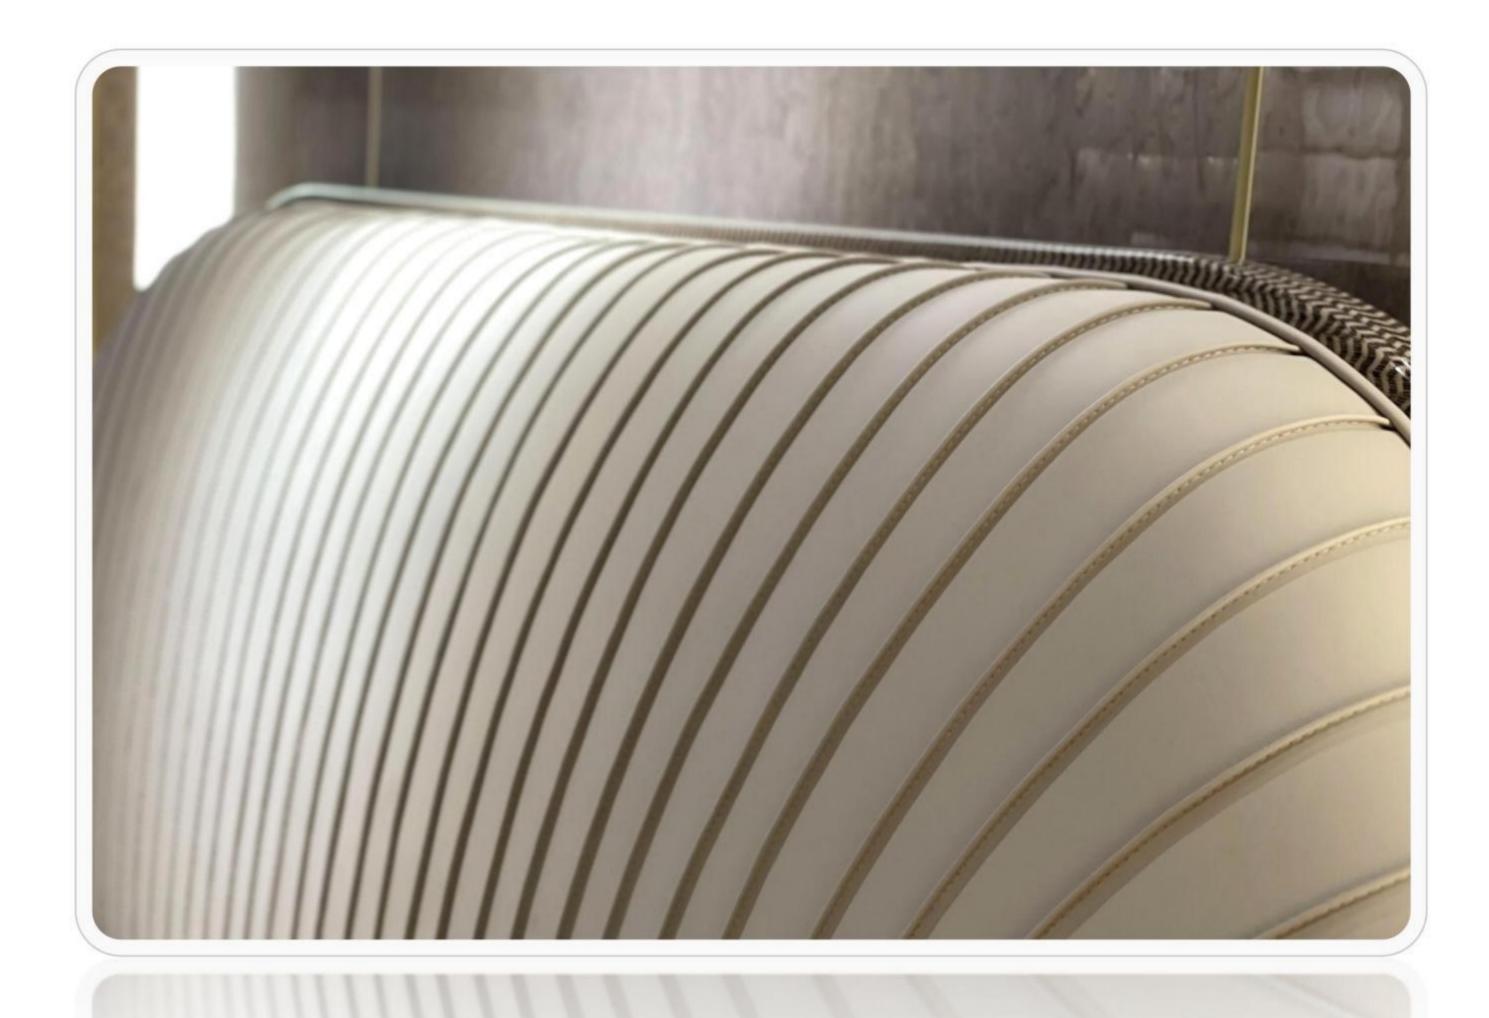

RSF INTERNATIONAL TRADING & BUILDER SOLUTION

All of our products, continuing
Bingley's process requirements,
leather selection is extremely strict,
wood from around the world:
Nanmu, Beech, OAK and so on. In
terms of Color matching to rich
ivory white and brown ash-based
Color Palette, with light beige and
ivory for decoration.

RSF INTERNATIONAL TRADING & BUILDER SOLUTION

Light luxury style space to metal, leather neutral tone, with the purity of color transfer delicate texture. Simple modeling, smooth lines of furniture combination, creating a stable, coordinated, warm space feeling, to meet the needs of modern young families light luxury.