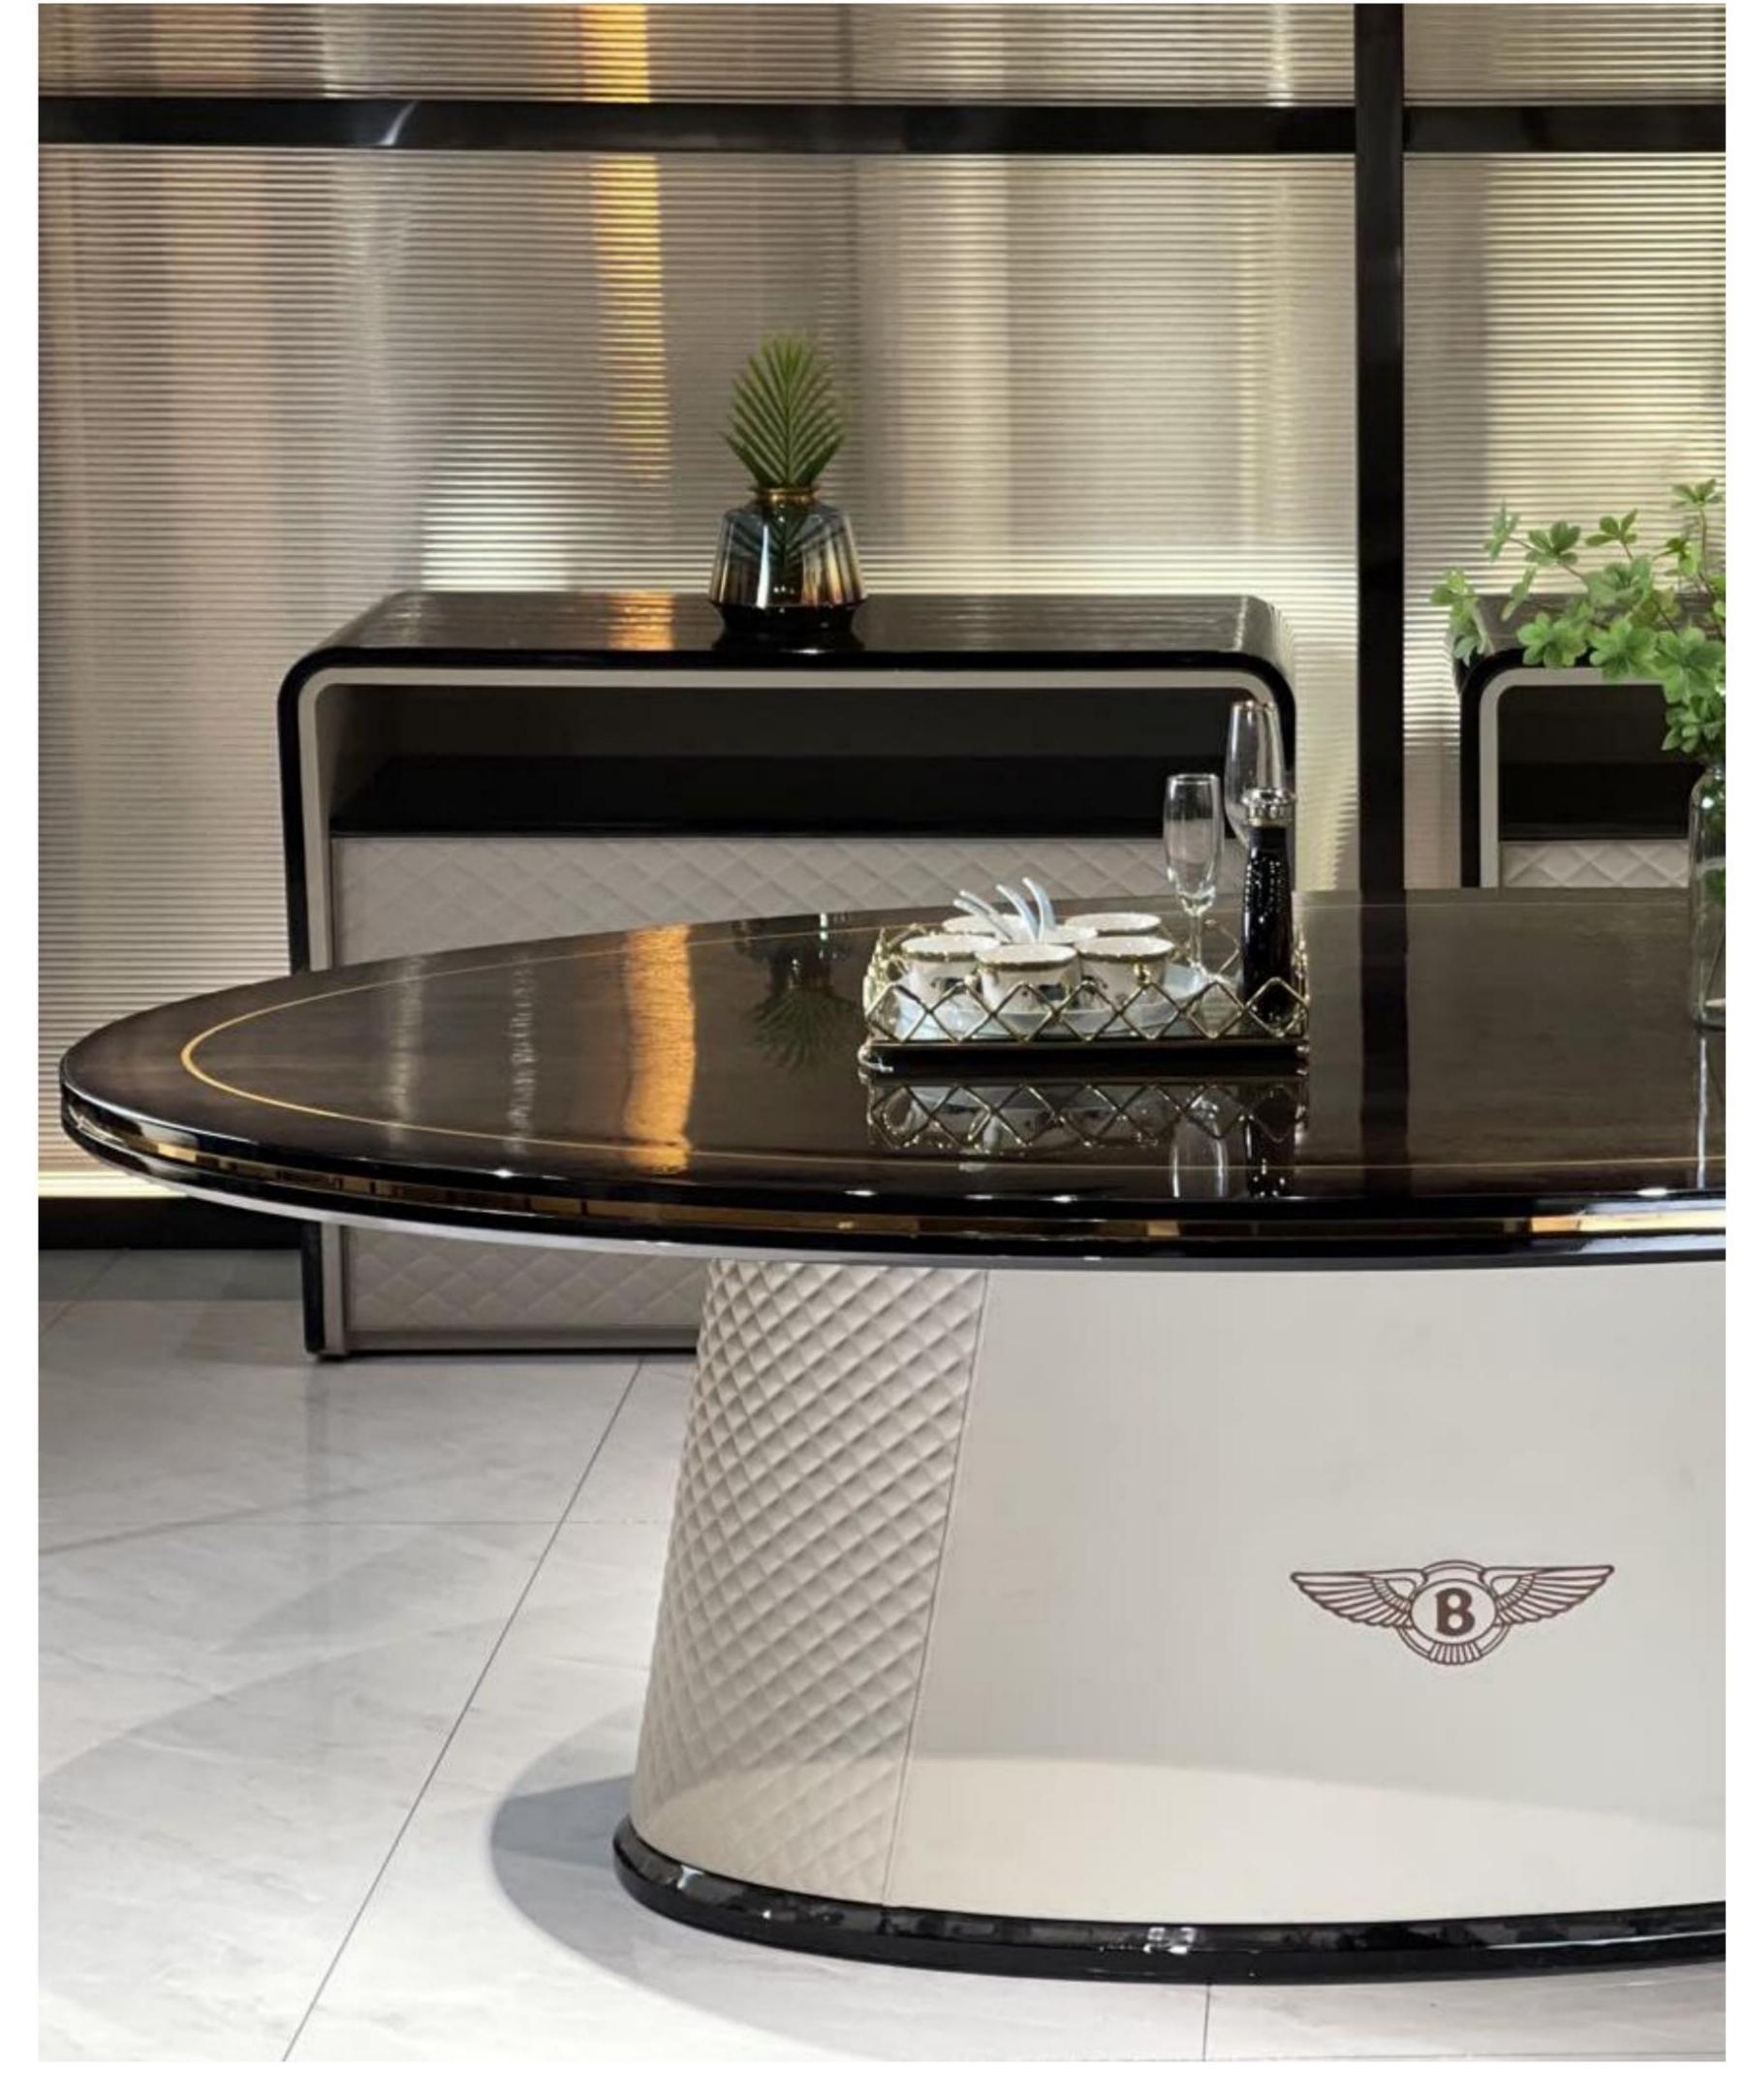

RSF INTERNATIONAL TRADING & BUILDER SOLUTION

All of our products, continuing
Bingley's process requirements,
leather selection is extremely strict,
wood from around the world:
Nanmu, Beech, OAK and so on. In
terms of Color matching to rich
ivory white and brown ash-based
Color Palette, with light beige and
ivory for decoration.

RSF INTERNATIONAL TRADING & BUILDER SOLUTION

Light luxury style space to metal, leather neutral tone, with the purity of color transfer delicate texture. Simple modeling, smooth lines of furniture combination, creating a stable, coordinated, warm space feeling, to meet the needs of modern young families light luxury.