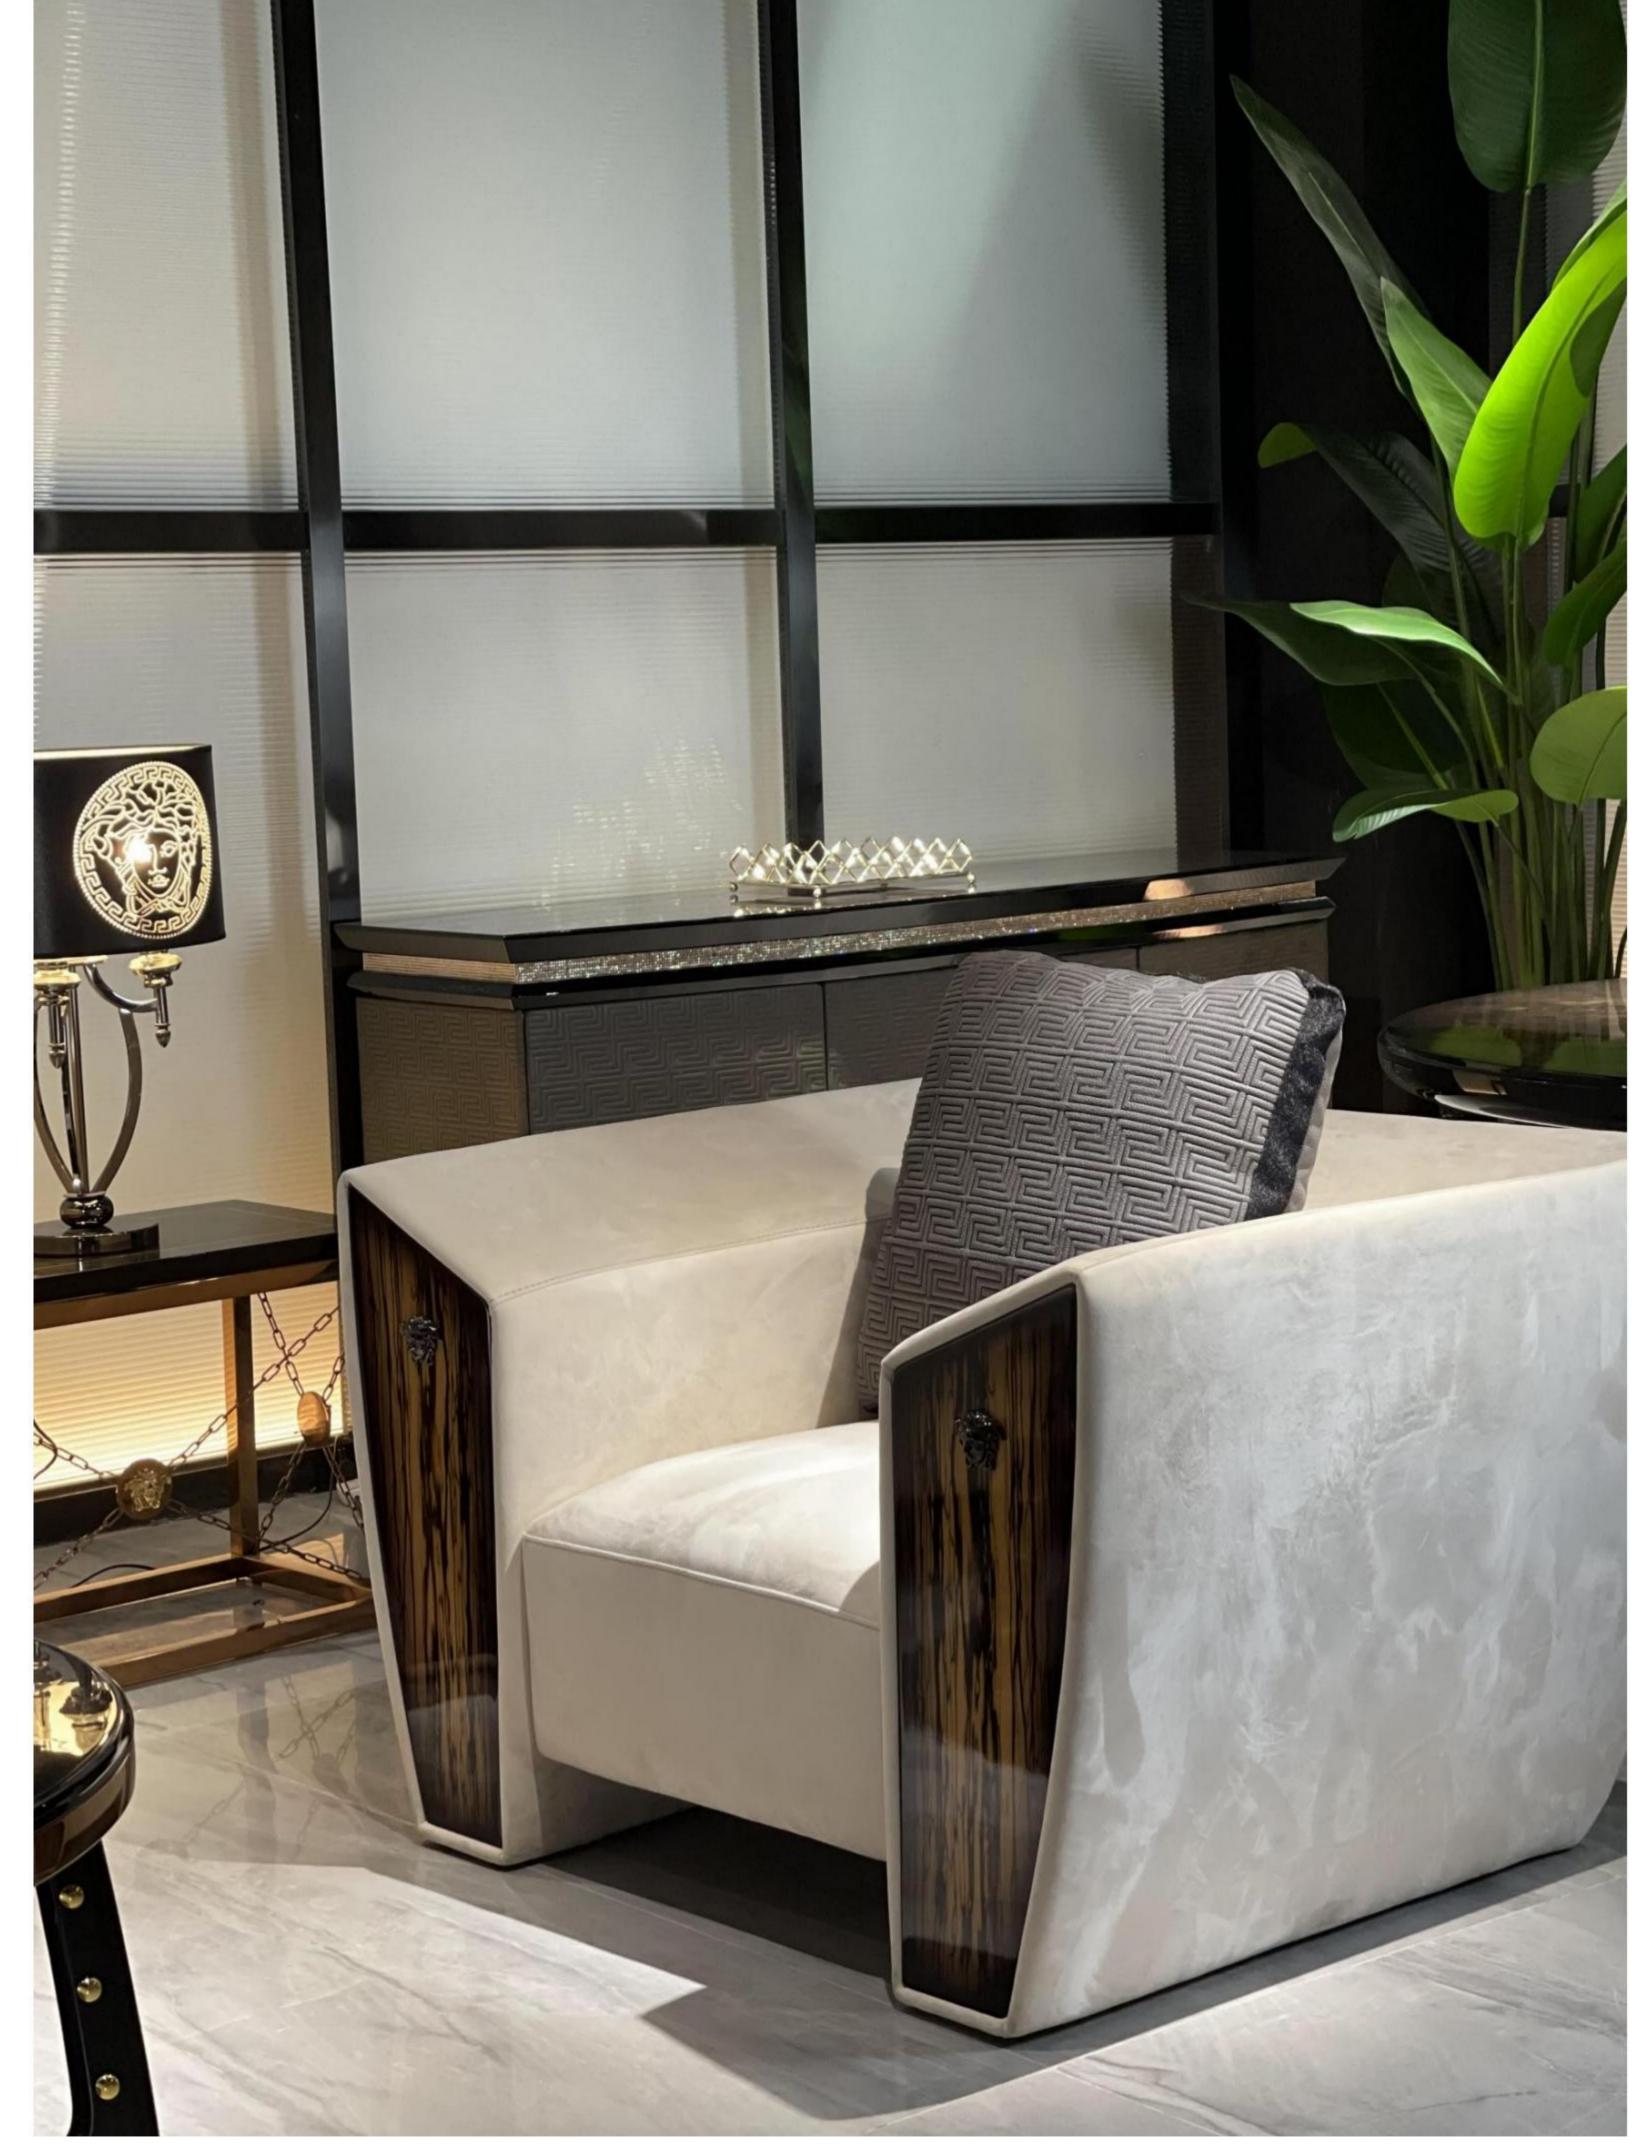

RSF INTERNATIONAL TRADING & BUILDER SOLUTION

RSF INTERNATIONAL TRADING & BUILDER SOLUTION

Each piece of furniture, using the best materials, uphold the spirit of Chinese craftsmen extraordinary production process, classic design essence and luxury elegant style, continue to show the world the noble, elegant and meticulous work of high-quality home.

RSF INTERNATIONAL TRADING & BUILDER SOLUTION

All of our products, continuing
Bingley's process requirements,
leather selection is extremely strict,
wood from around the world:
Nanmu, Beech, OAK and so on. In
terms of Color matching to rich
ivory white and brown ash-based
Color Palette, with light beige and
ivory for decoration.