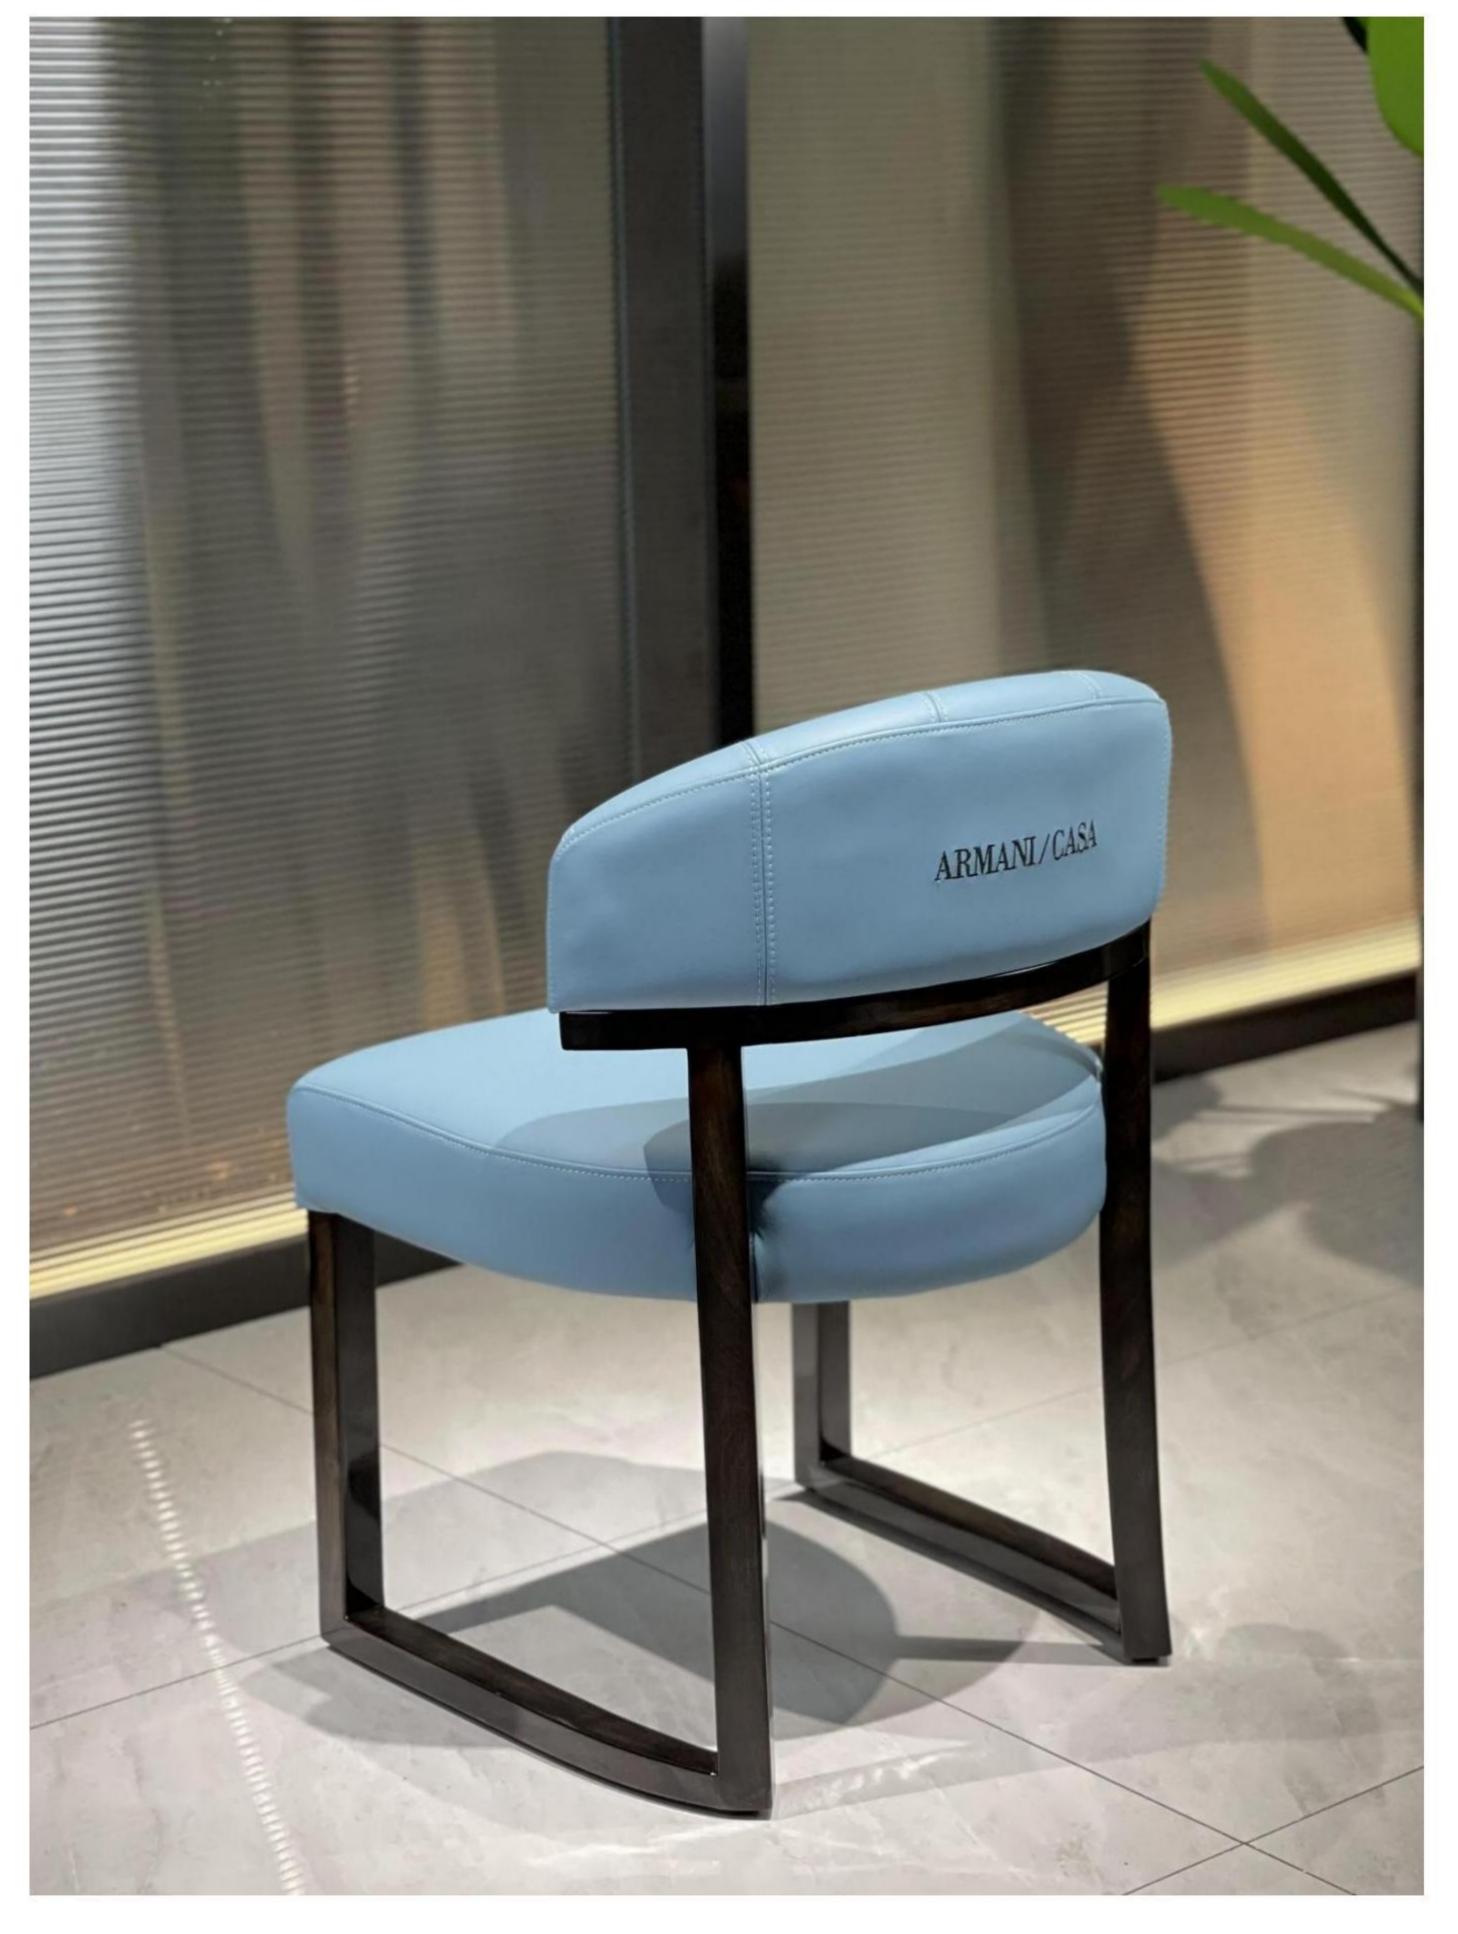

The unique modelling design, the noble color choice, A SYMBOL OF TASTE

RSF INTERNATIONAL TRADING & BUILDER SOLUTION

Adhering to the fine tradition of Italian furniture making,

RC international pursues a unique and modern design concept, a gorgeous and elegant plastic arts that blends natural style with fashion elements, it is an ideal choice for a successful person who pursues high-grade life to display unique but not exaggerated products that lead the trend and are comfortable.

RSF INTERNATIONAL TRADING & BUILDER SOLUTION

All of our products, continuing
Bingley's process requirements,
leather selection is extremely strict,
wood from around the world:
Nanmu, Beech, OAK and so on. In
terms of Color matching to rich
ivory white and brown ash-based
Color Palette, with light beige and
ivory for decoration.

RSF INTERNATIONAL TRADING & BUILDER SOLUTION

Light luxury style space to metal, leather neutral tone, with the purity of color transfer delicate texture. Simple modeling, smooth lines of furniture combination, creating a stable, coordinated, warm space feeling, to meet the needs of modern young families light luxury.