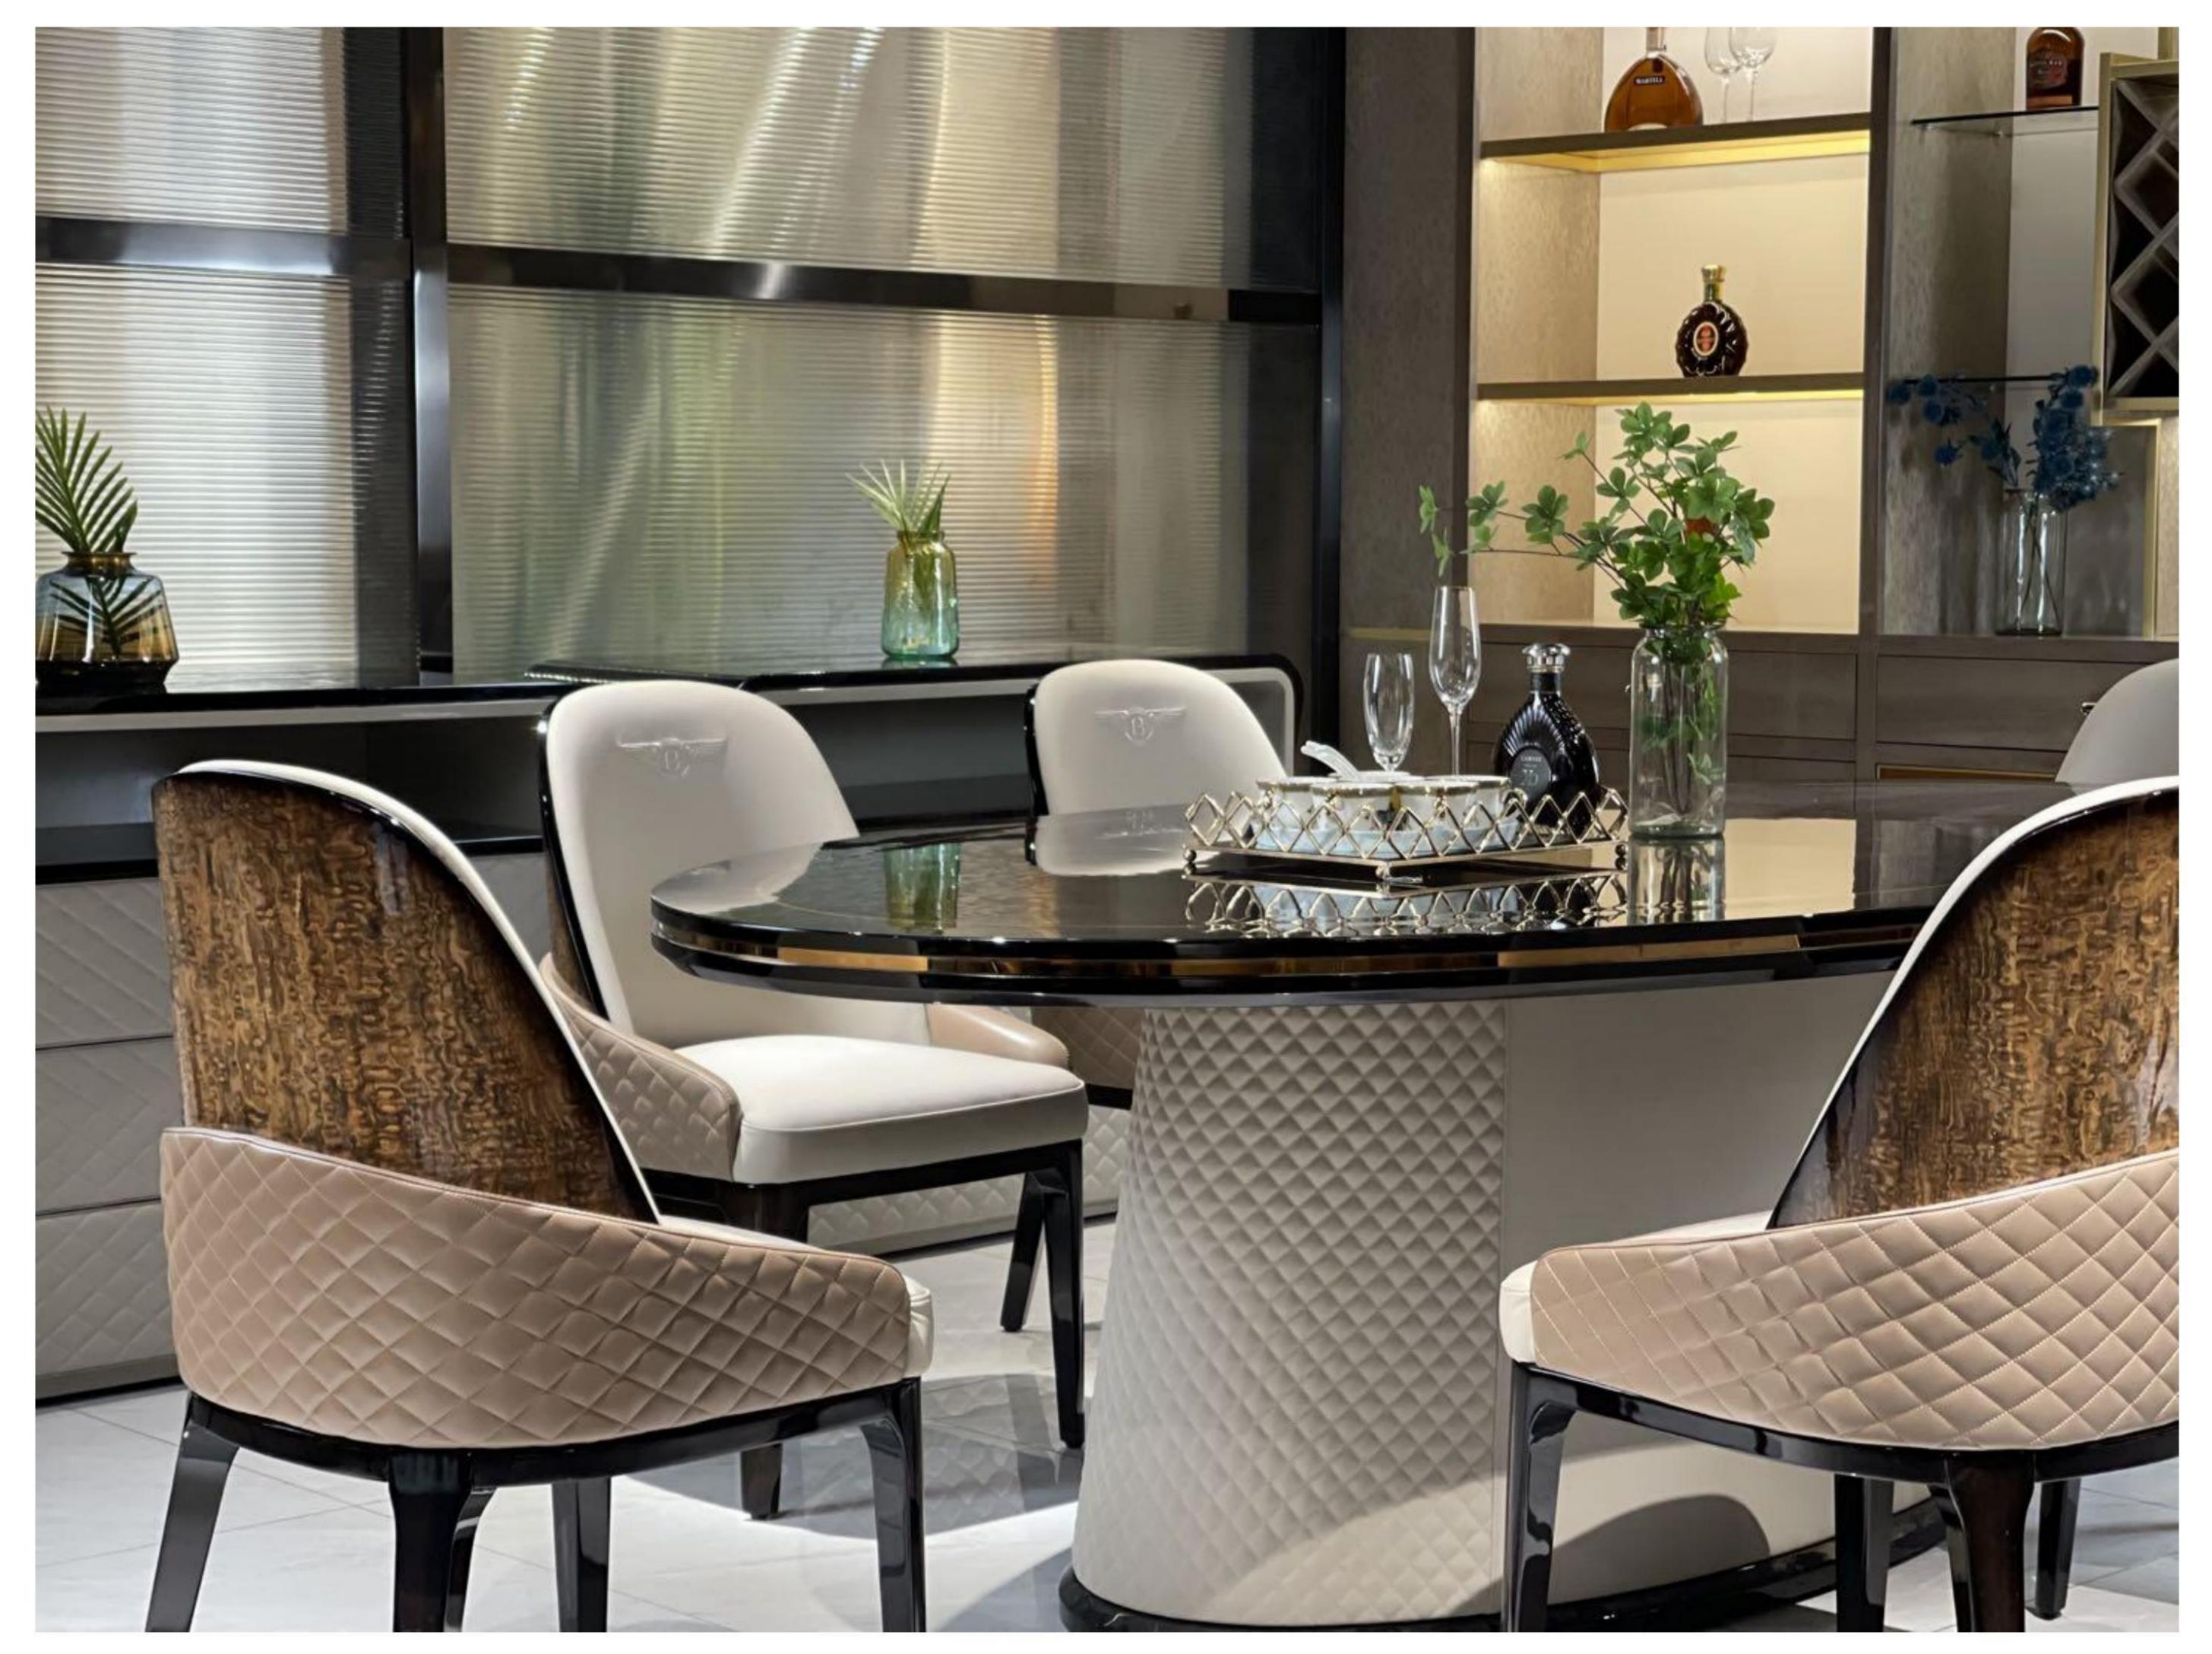

RSF INTERNATIONAL TRADING & BUILDER SOLUTION

All of our products, continuing
Bingley's process requirements,
leather selection is extremely strict,
wood from around the world:
Nanmu, Beech, OAK and so on. In
terms of Color matching to rich
ivory white and brown ash-based
Color Palette, with light beige and
ivory for decoration.

RSF INTERNATIONAL TRADING & BUILDER SOLUTION

Light luxury style space to metal, leather neutral tone, with the purity of color transfer delicate texture. Simple modeling, smooth lines of furniture combination, creating a stable, coordinated, warm space feeling, to meet the needs of modern young families light luxury.