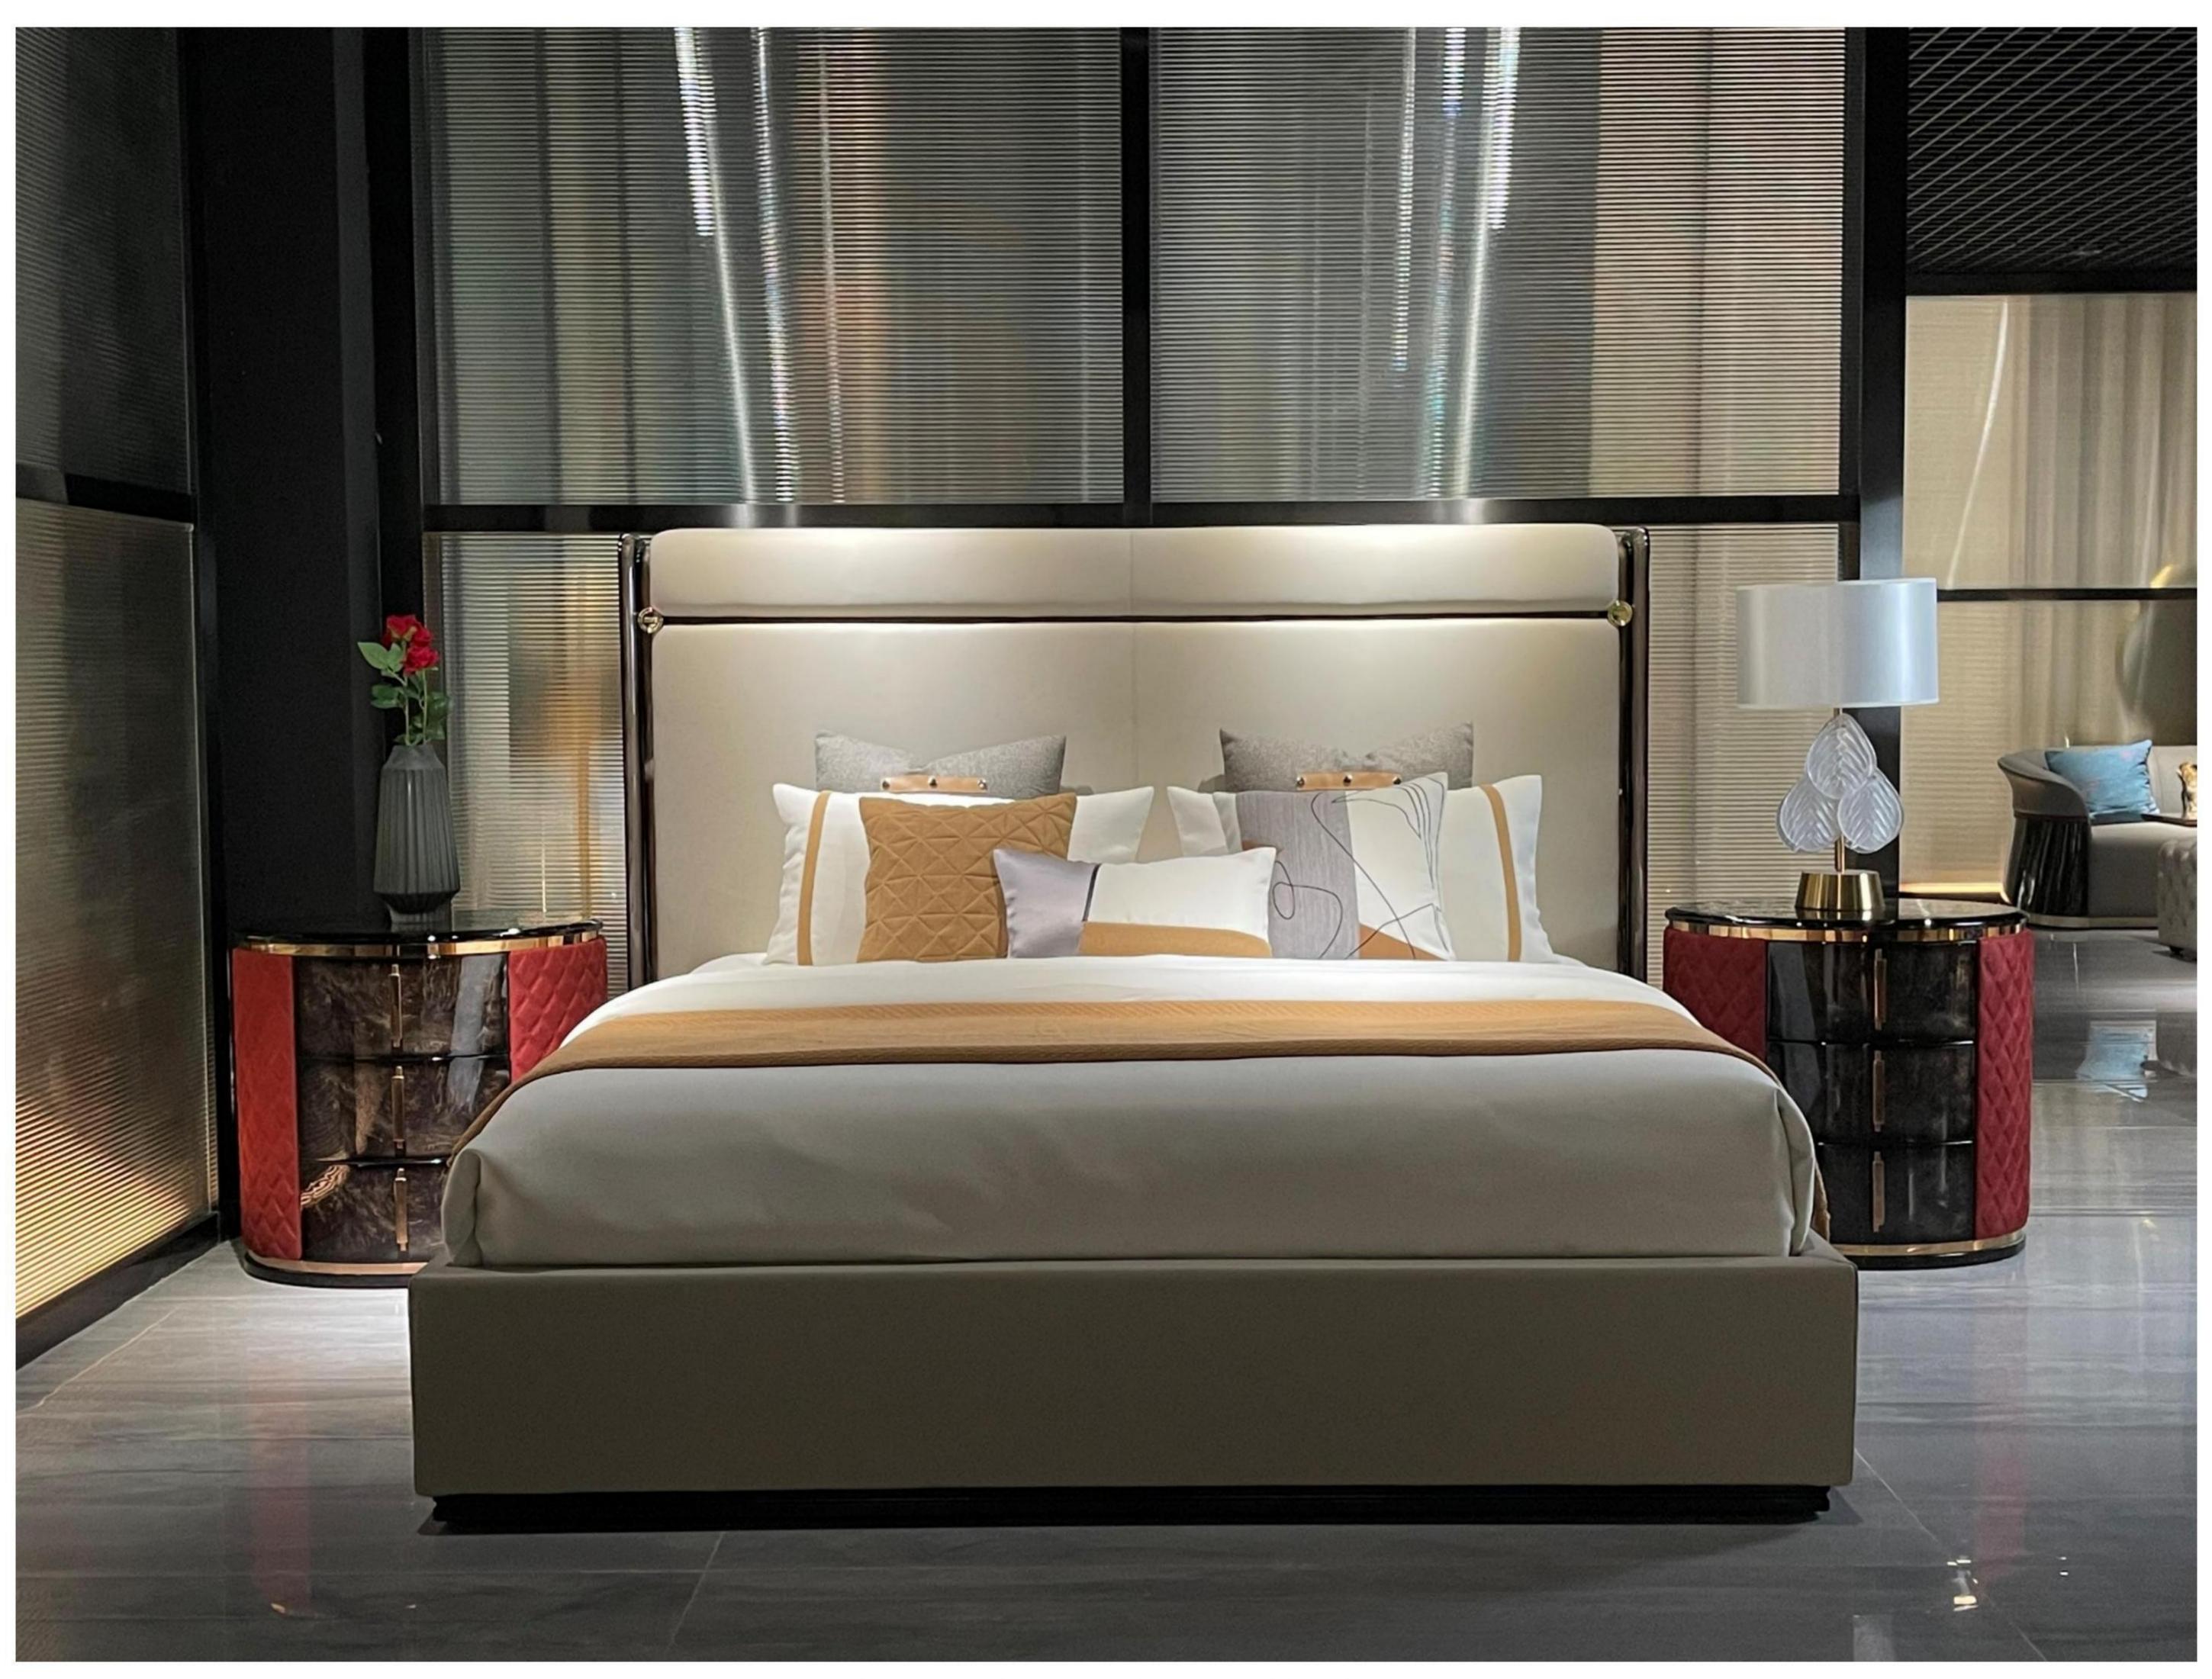

RSF INTERNATIONAL TRADING & BUILDER SOLUTION

All of our products, continuing
Bingley's process requirements,
leather selection is extremely strict,
wood from around the world:
Nanmu, Beech, OAK and so on. In
terms of Color matching to rich
ivory white and brown ash-based
Color Palette, with light beige and
ivory for decoration.

RSF INTERNATIONAL TRADING & BUILDER SOLUTION

Light luxury style space to metal, leather neutral tone, with the purity of color transfer delicate texture. Simple modeling, smooth lines of furniture combination, creating a stable, coordinated, warm space feeling, to meet the needs of modern young families light luxury.