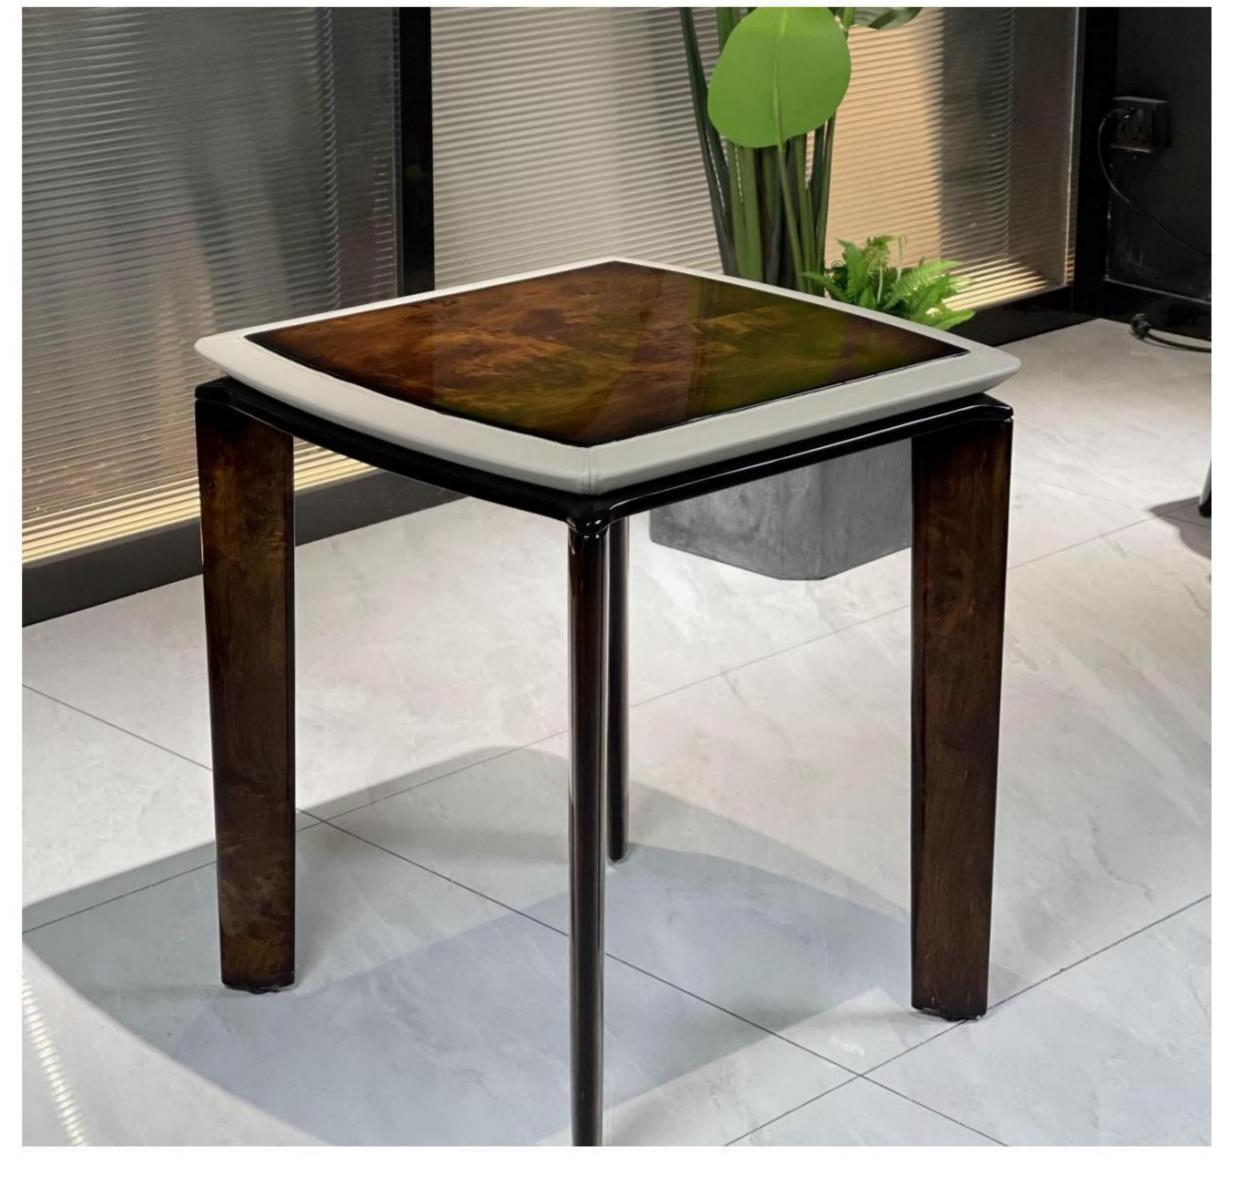

RSF INTERNATIONAL TRADING & BUILDER SOLUTION

All of our products, continuing
Bingley's process requirements,
leather selection is extremely strict,
wood from around the world:
Nanmu, Beech, OAK and so on. In
terms of Color matching to rich
ivory white and brown ash-based
Color Palette, with light beige and
ivory for decoration.

RSF INTERNATIONAL TRADING & BUILDER SOLUTION

Light luxury style space to metal, leather neutral tone, with the purity of color transfer delicate texture. Simple modeling, smooth lines of furniture combination, creating a stable, coordinated, warm space feeling, to meet the needs of modern young families light luxury.