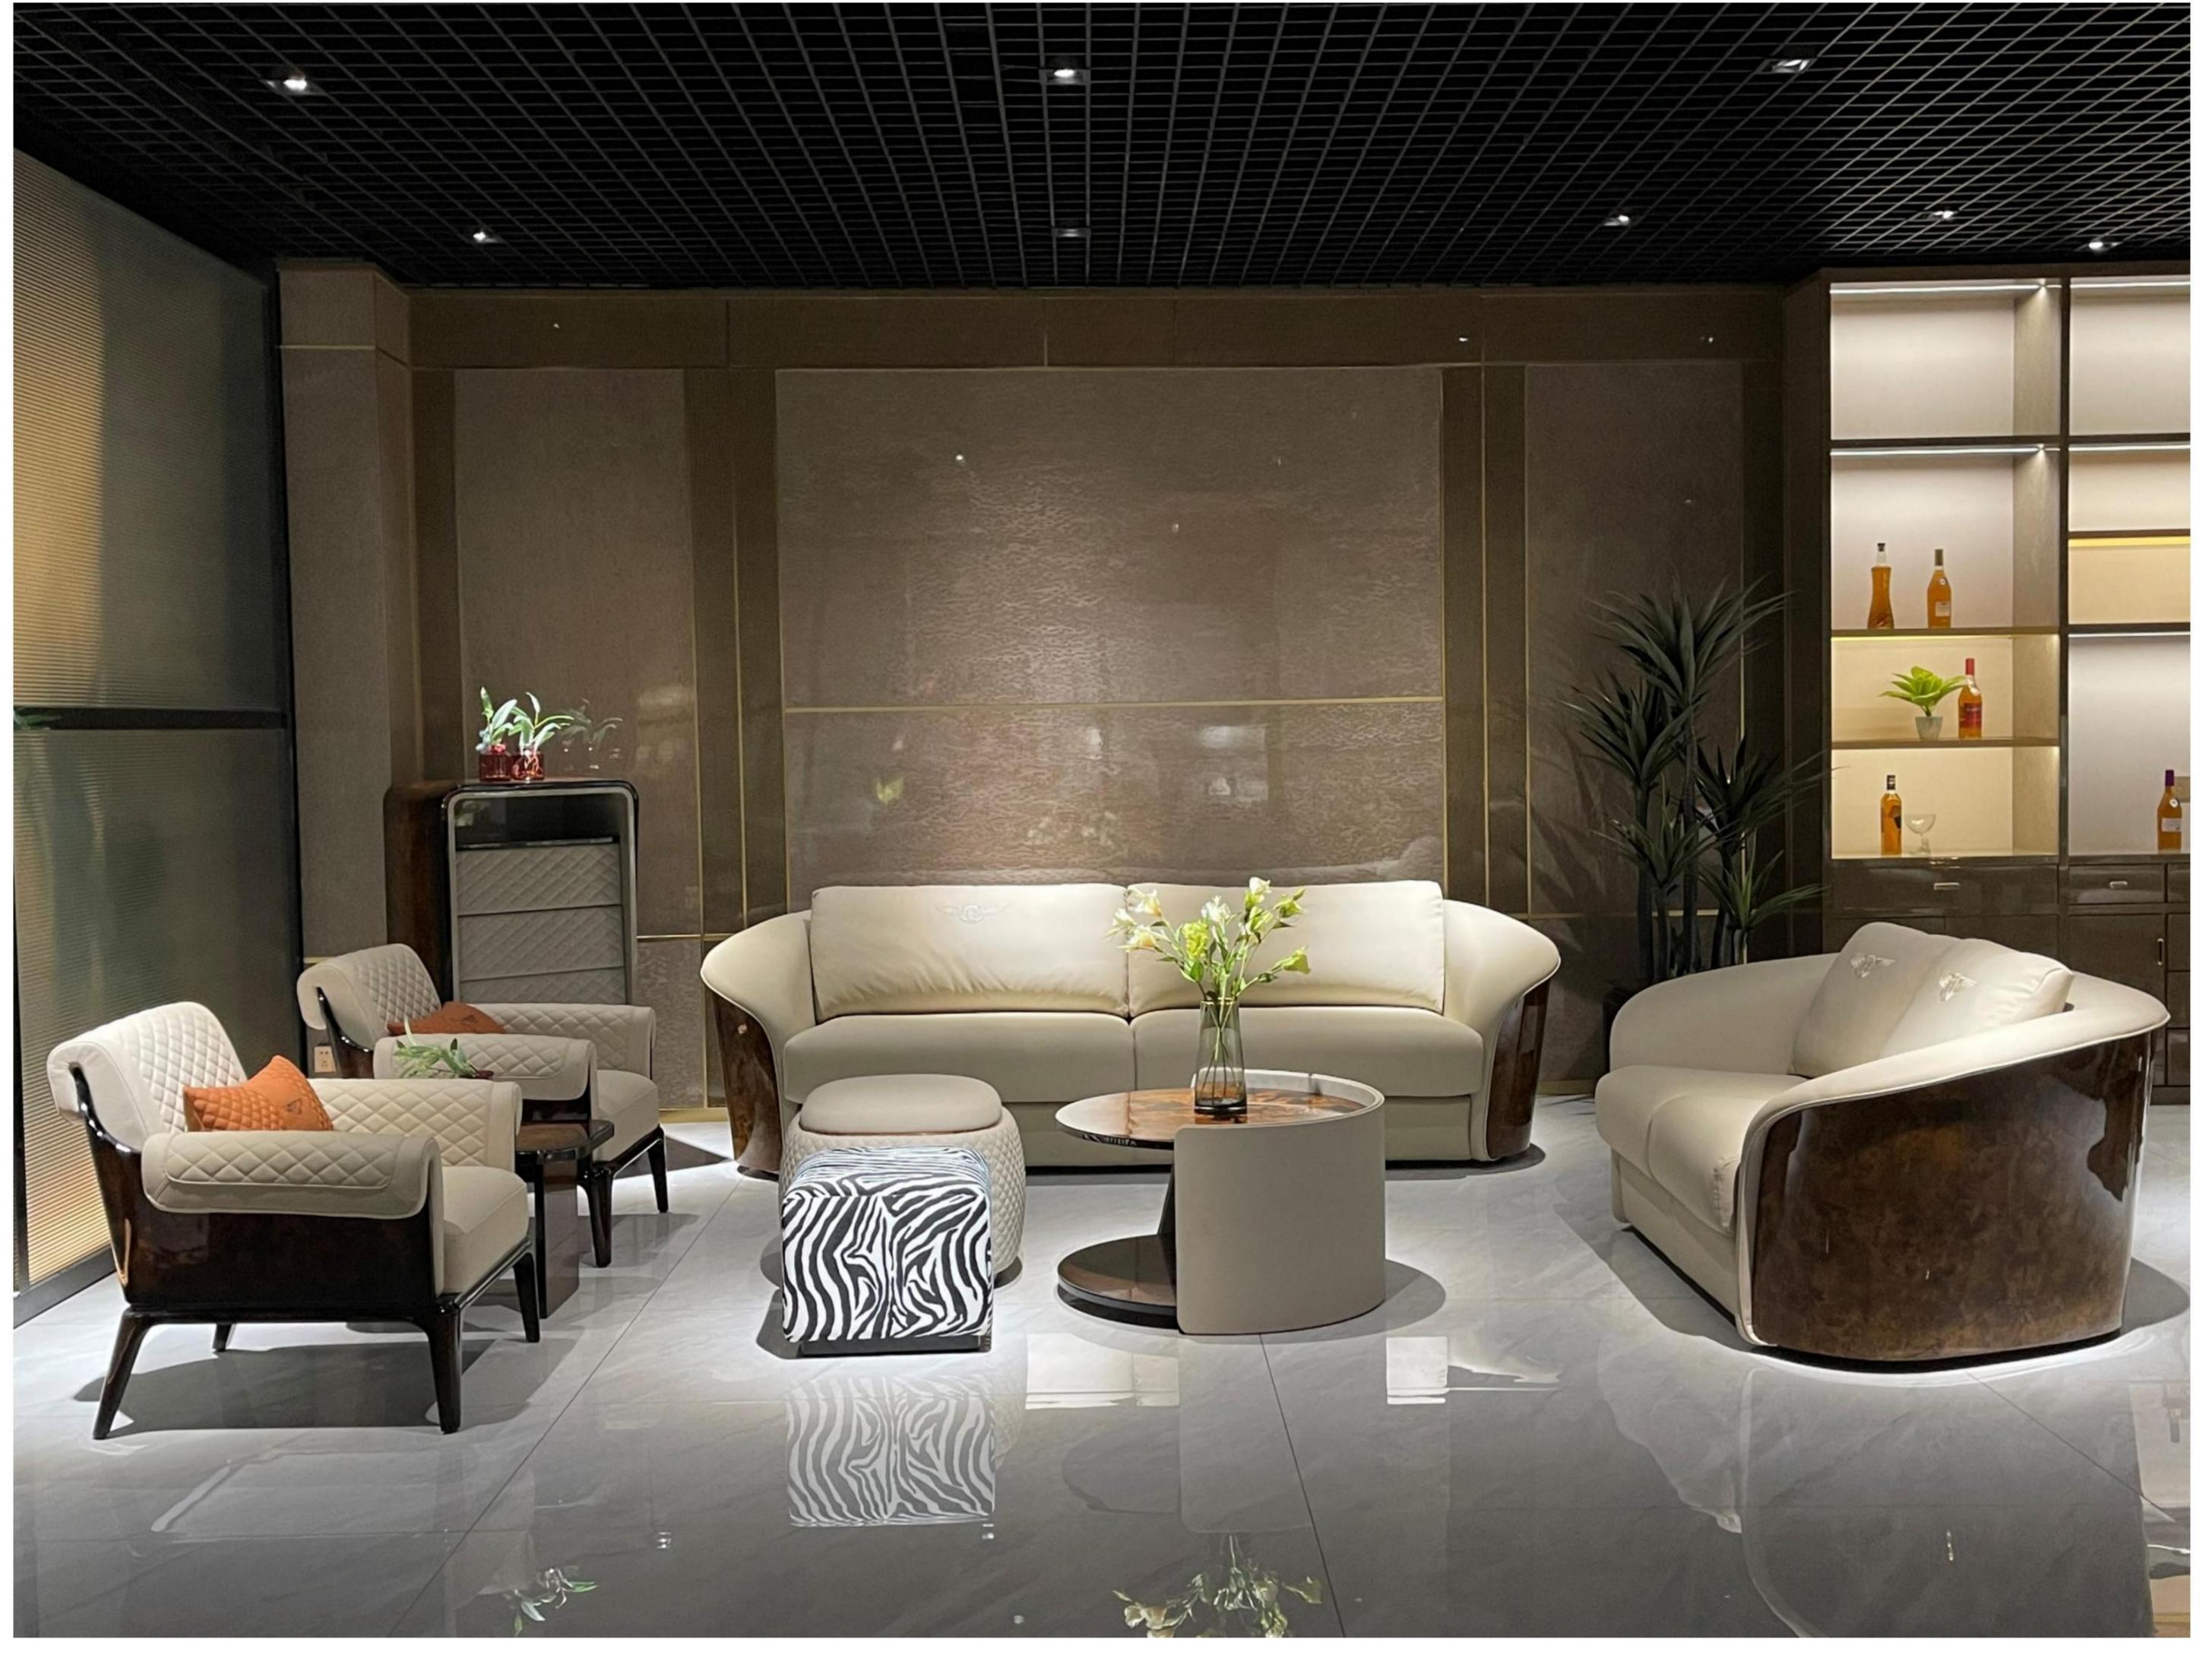

RSF INTERNATIONAL TRADING & BUILDER SOLUTION

All of our products, continuing
Bingley's process requirements,
leather selection is extremely strict,
wood from around the world:
Nanmu, Beech, OAK and so on. In
terms of Color matching to rich
ivory white and brown ash-based
Color Palette, with light beige and
ivory for decoration.

RSF INTERNATIONAL TRADING & BUILDER SOLUTION

Light luxury style space to metal, leather neutral tone, with the purity of color transfer delicate texture. Simple modeling, smooth lines of furniture combination, creating a stable, coordinated, warm space feeling, to meet the needs of modern young families light luxury.