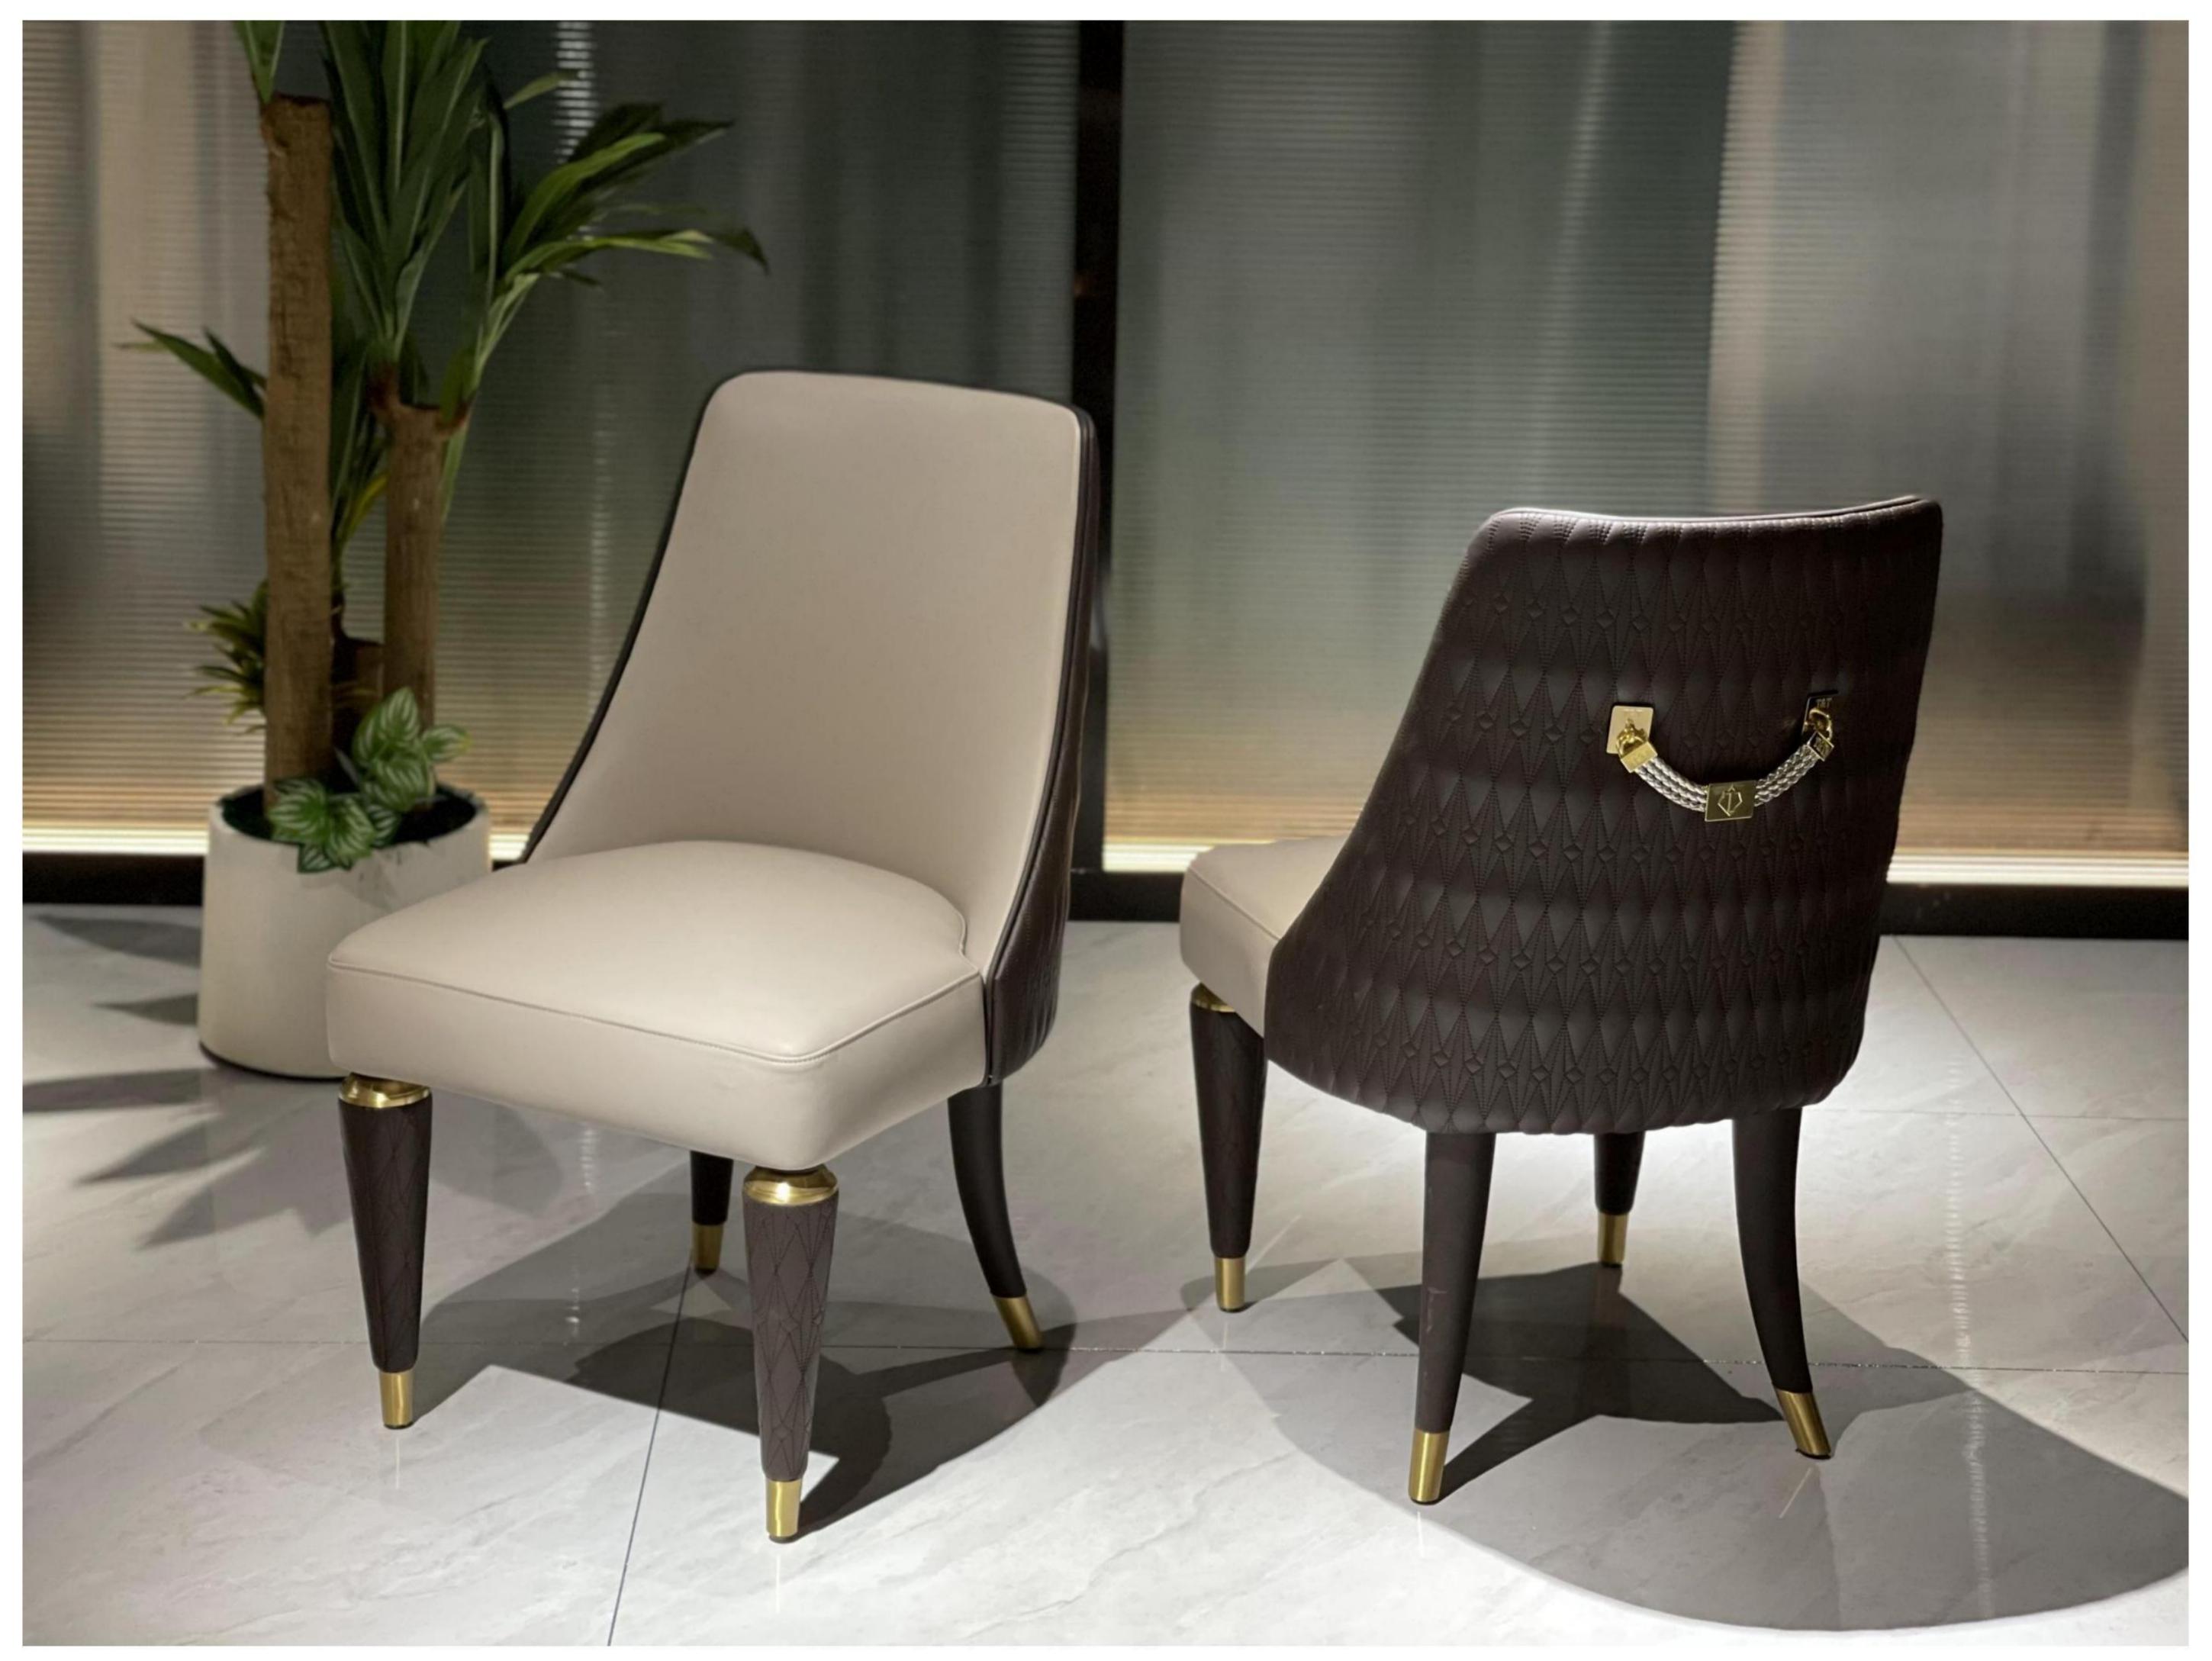

RSF INTERNATIONAL TRADING & BUILDER SOLUTION

RSF INTERNATIONAL TRADING & BUILDER SOLUTION

Each piece of furniture, using the best materials, uphold the spirit of Chinese craftsmen extraordinary production process, classic design essence and luxury elegant style, continue to show the world the noble, elegant and meticulous work of high-quality home.

RSF INTERNATIONAL TRADING & BUILDER SOLUTION

All of our products, continuing
Bingley's process requirements,
leather selection is extremely strict,
wood from around the world:
Nanmu, Beech, OAK and so on. In
terms of Color matching to rich
ivory white and brown ash-based
Color Palette, with light beige and
ivory for decoration.