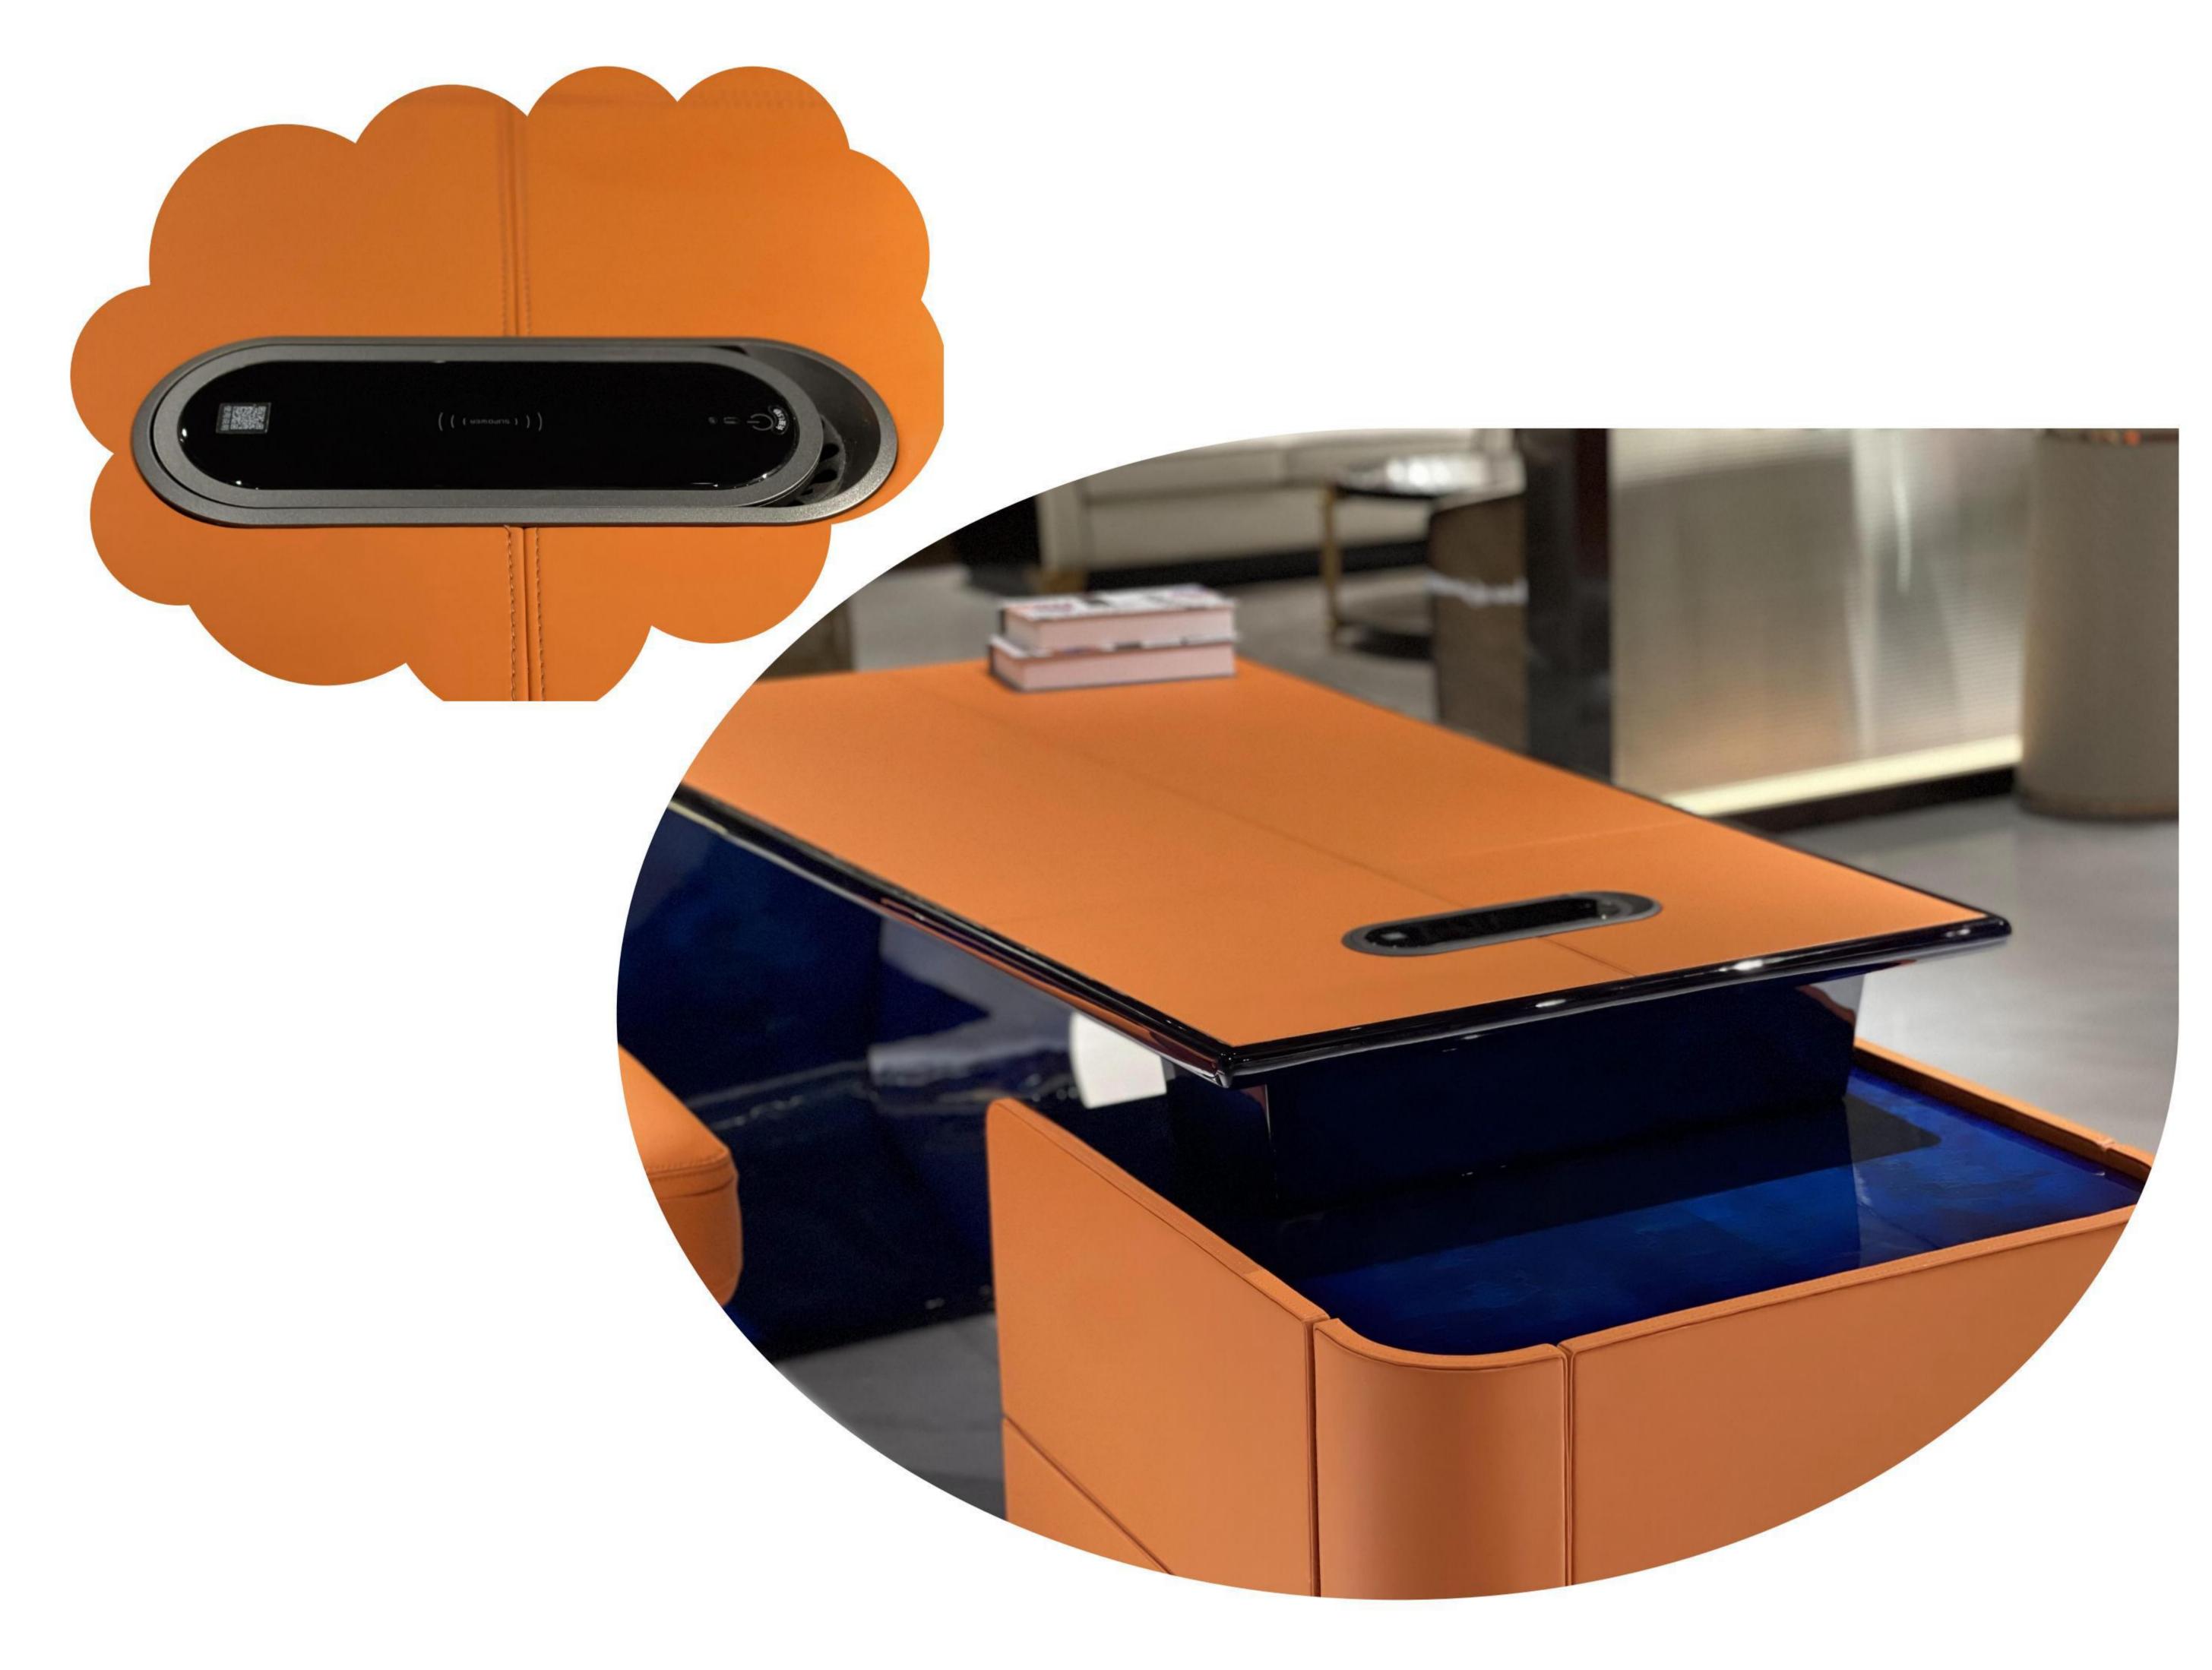

RSF INTERNATIONAL TRADING & BUILDER SOLUTION

All of our products, continuing
Bingley's process requirements,
leather selection is extremely strict,
wood from around the world:
Nanmu, Beech, OAK and so on. In
terms of Color matching to rich
ivory white and brown ash-based
Color Palette, with light beige and
ivory for decoration.

RSF INTERNATIONAL TRADING & BUILDER SOLUTION

Light luxury style space to metal, leather neutral tone, with the purity of color transfer delicate texture. Simple modeling, smooth lines of furniture combination, creating a stable, coordinated, warm space feeling, to meet the needs of modern young families light luxury.