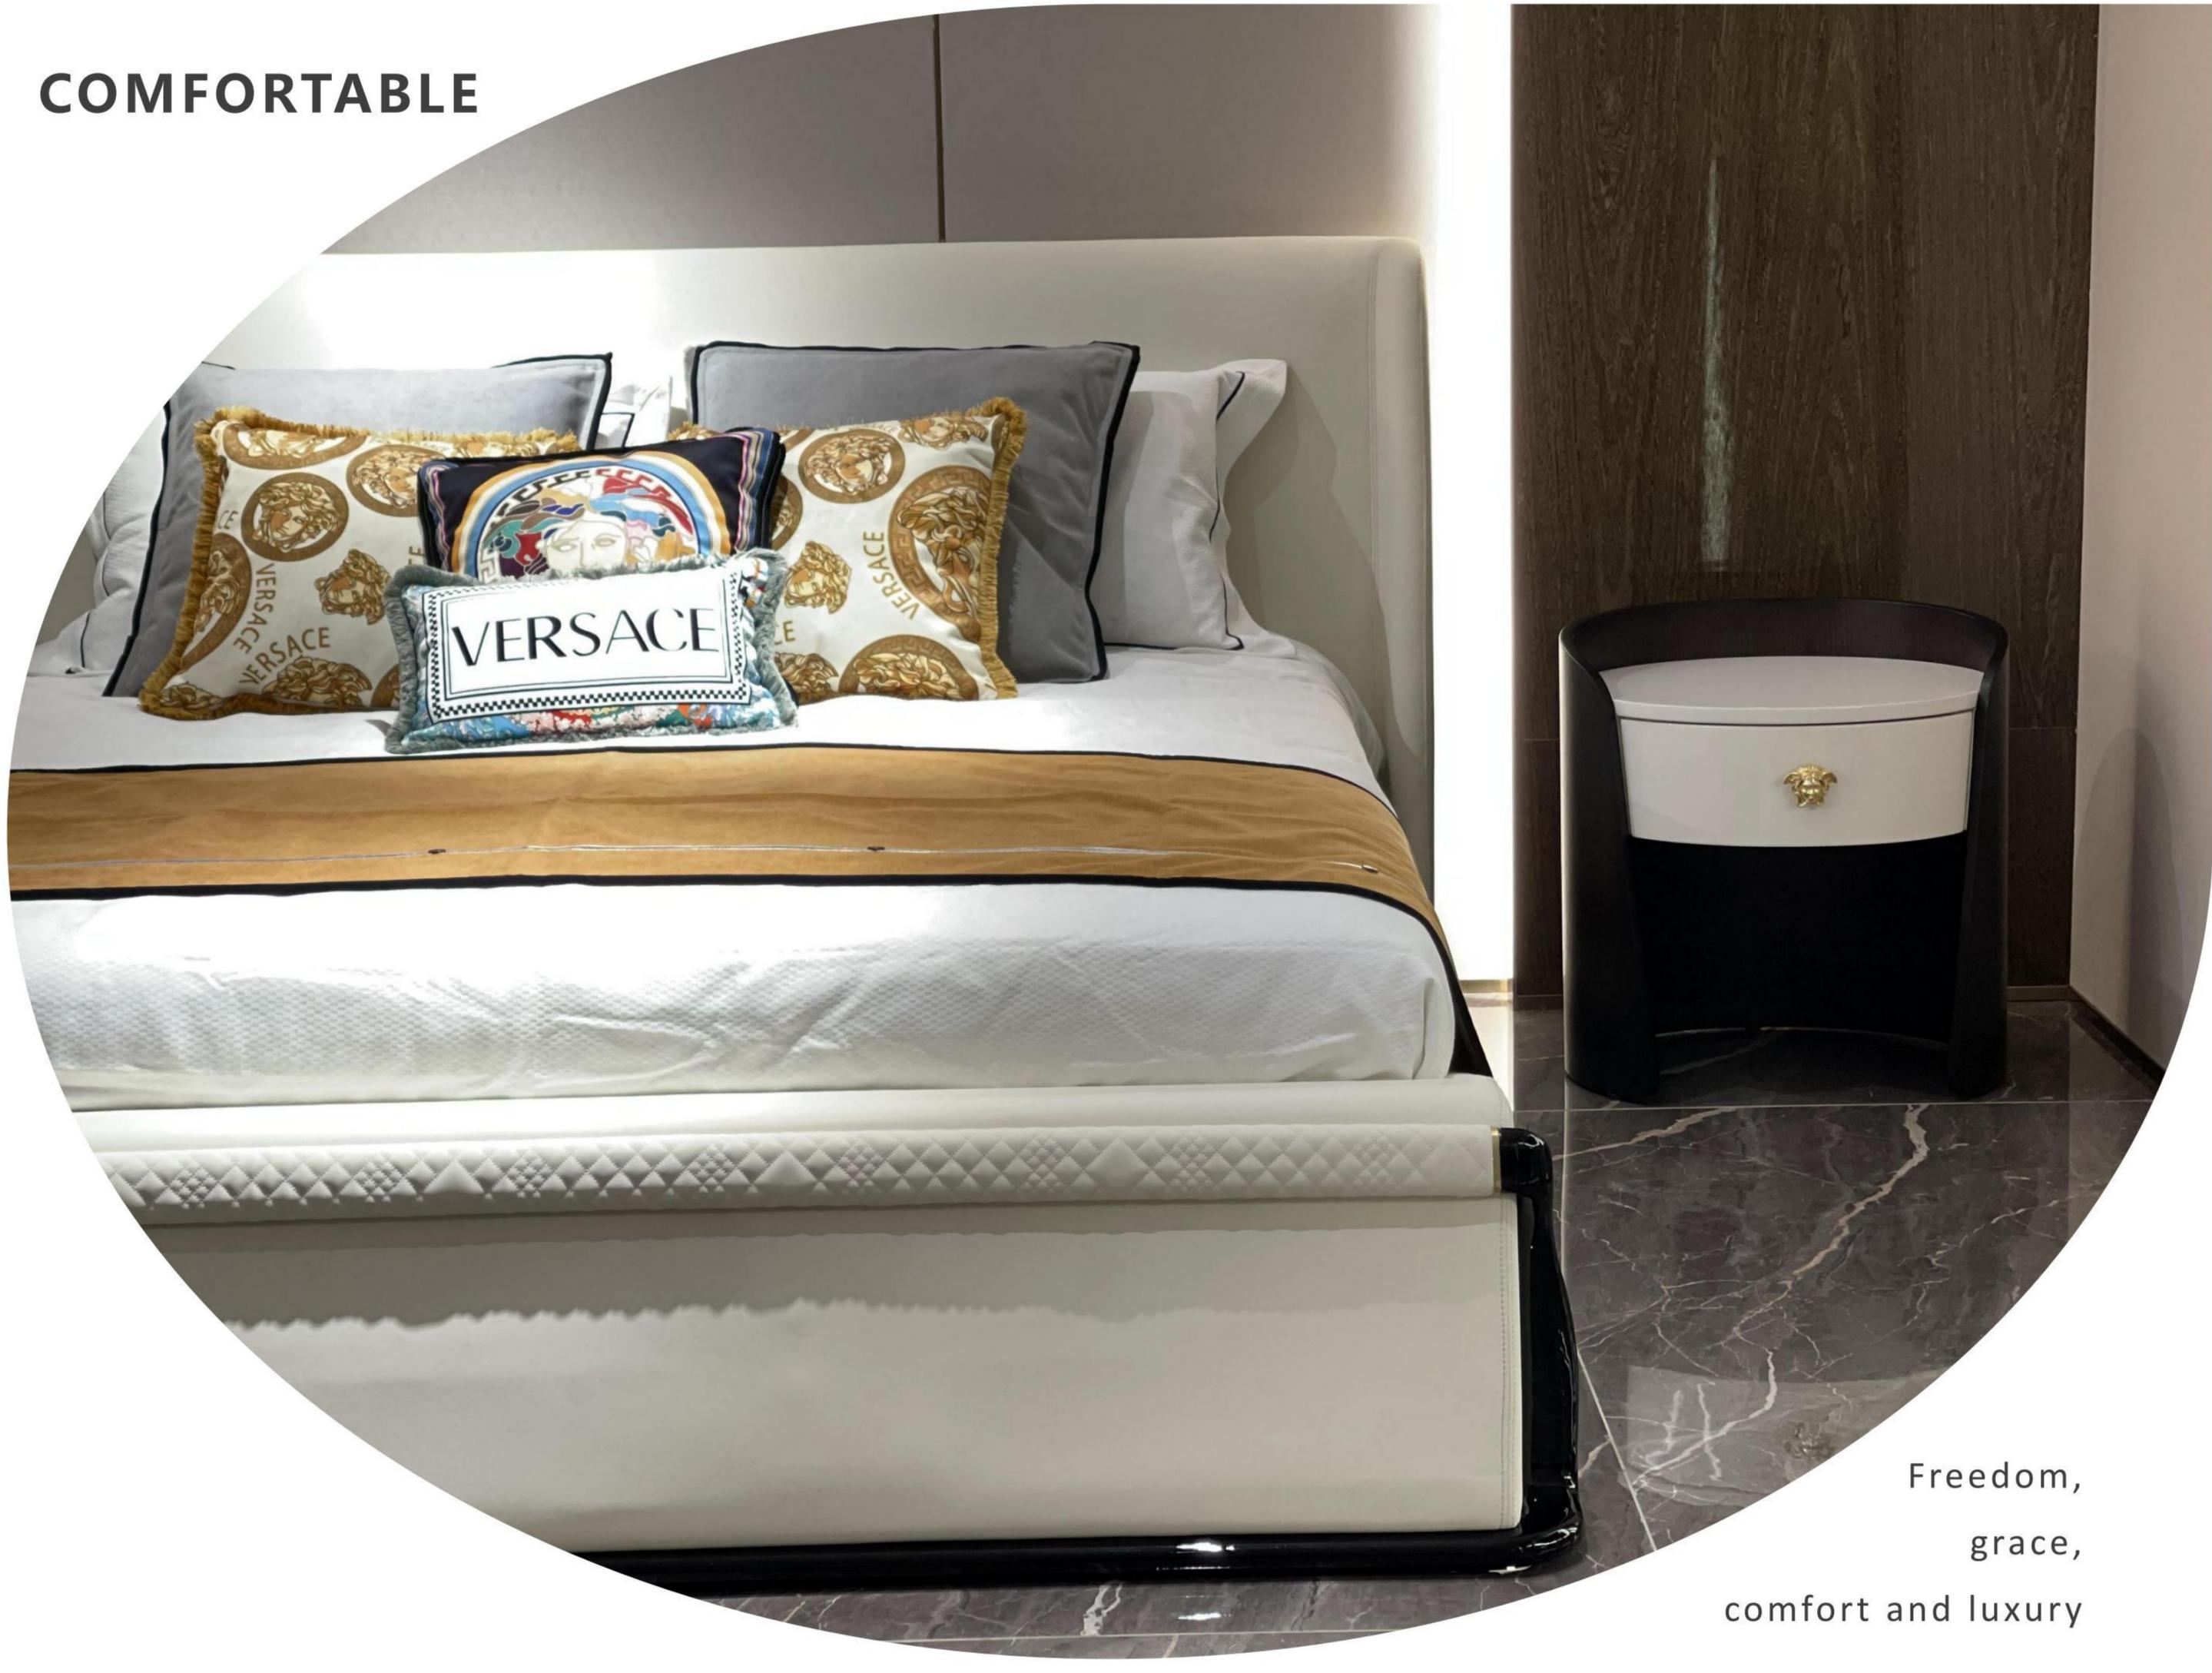

RSF INTERNATIONAL TRADING & BUILDER SOLUTION

All of our products, continuing
Bingley's process requirements,
leather selection is extremely strict,
wood from around the world:
Nanmu, Beech, OAK and so on. In
terms of Color matching to rich
ivory white and brown ash-based
Color Palette, with light beige and
ivory for decoration.

RSF INTERNATIONAL TRADING & BUILDER SOLUTION

Light luxury style space to metal, leather neutral tone, with the purity of color transfer delicate texture. Simple modeling, smooth lines of furniture combination, creating a stable, coordinated, warm space feeling, to meet the needs of modern young families light luxury.