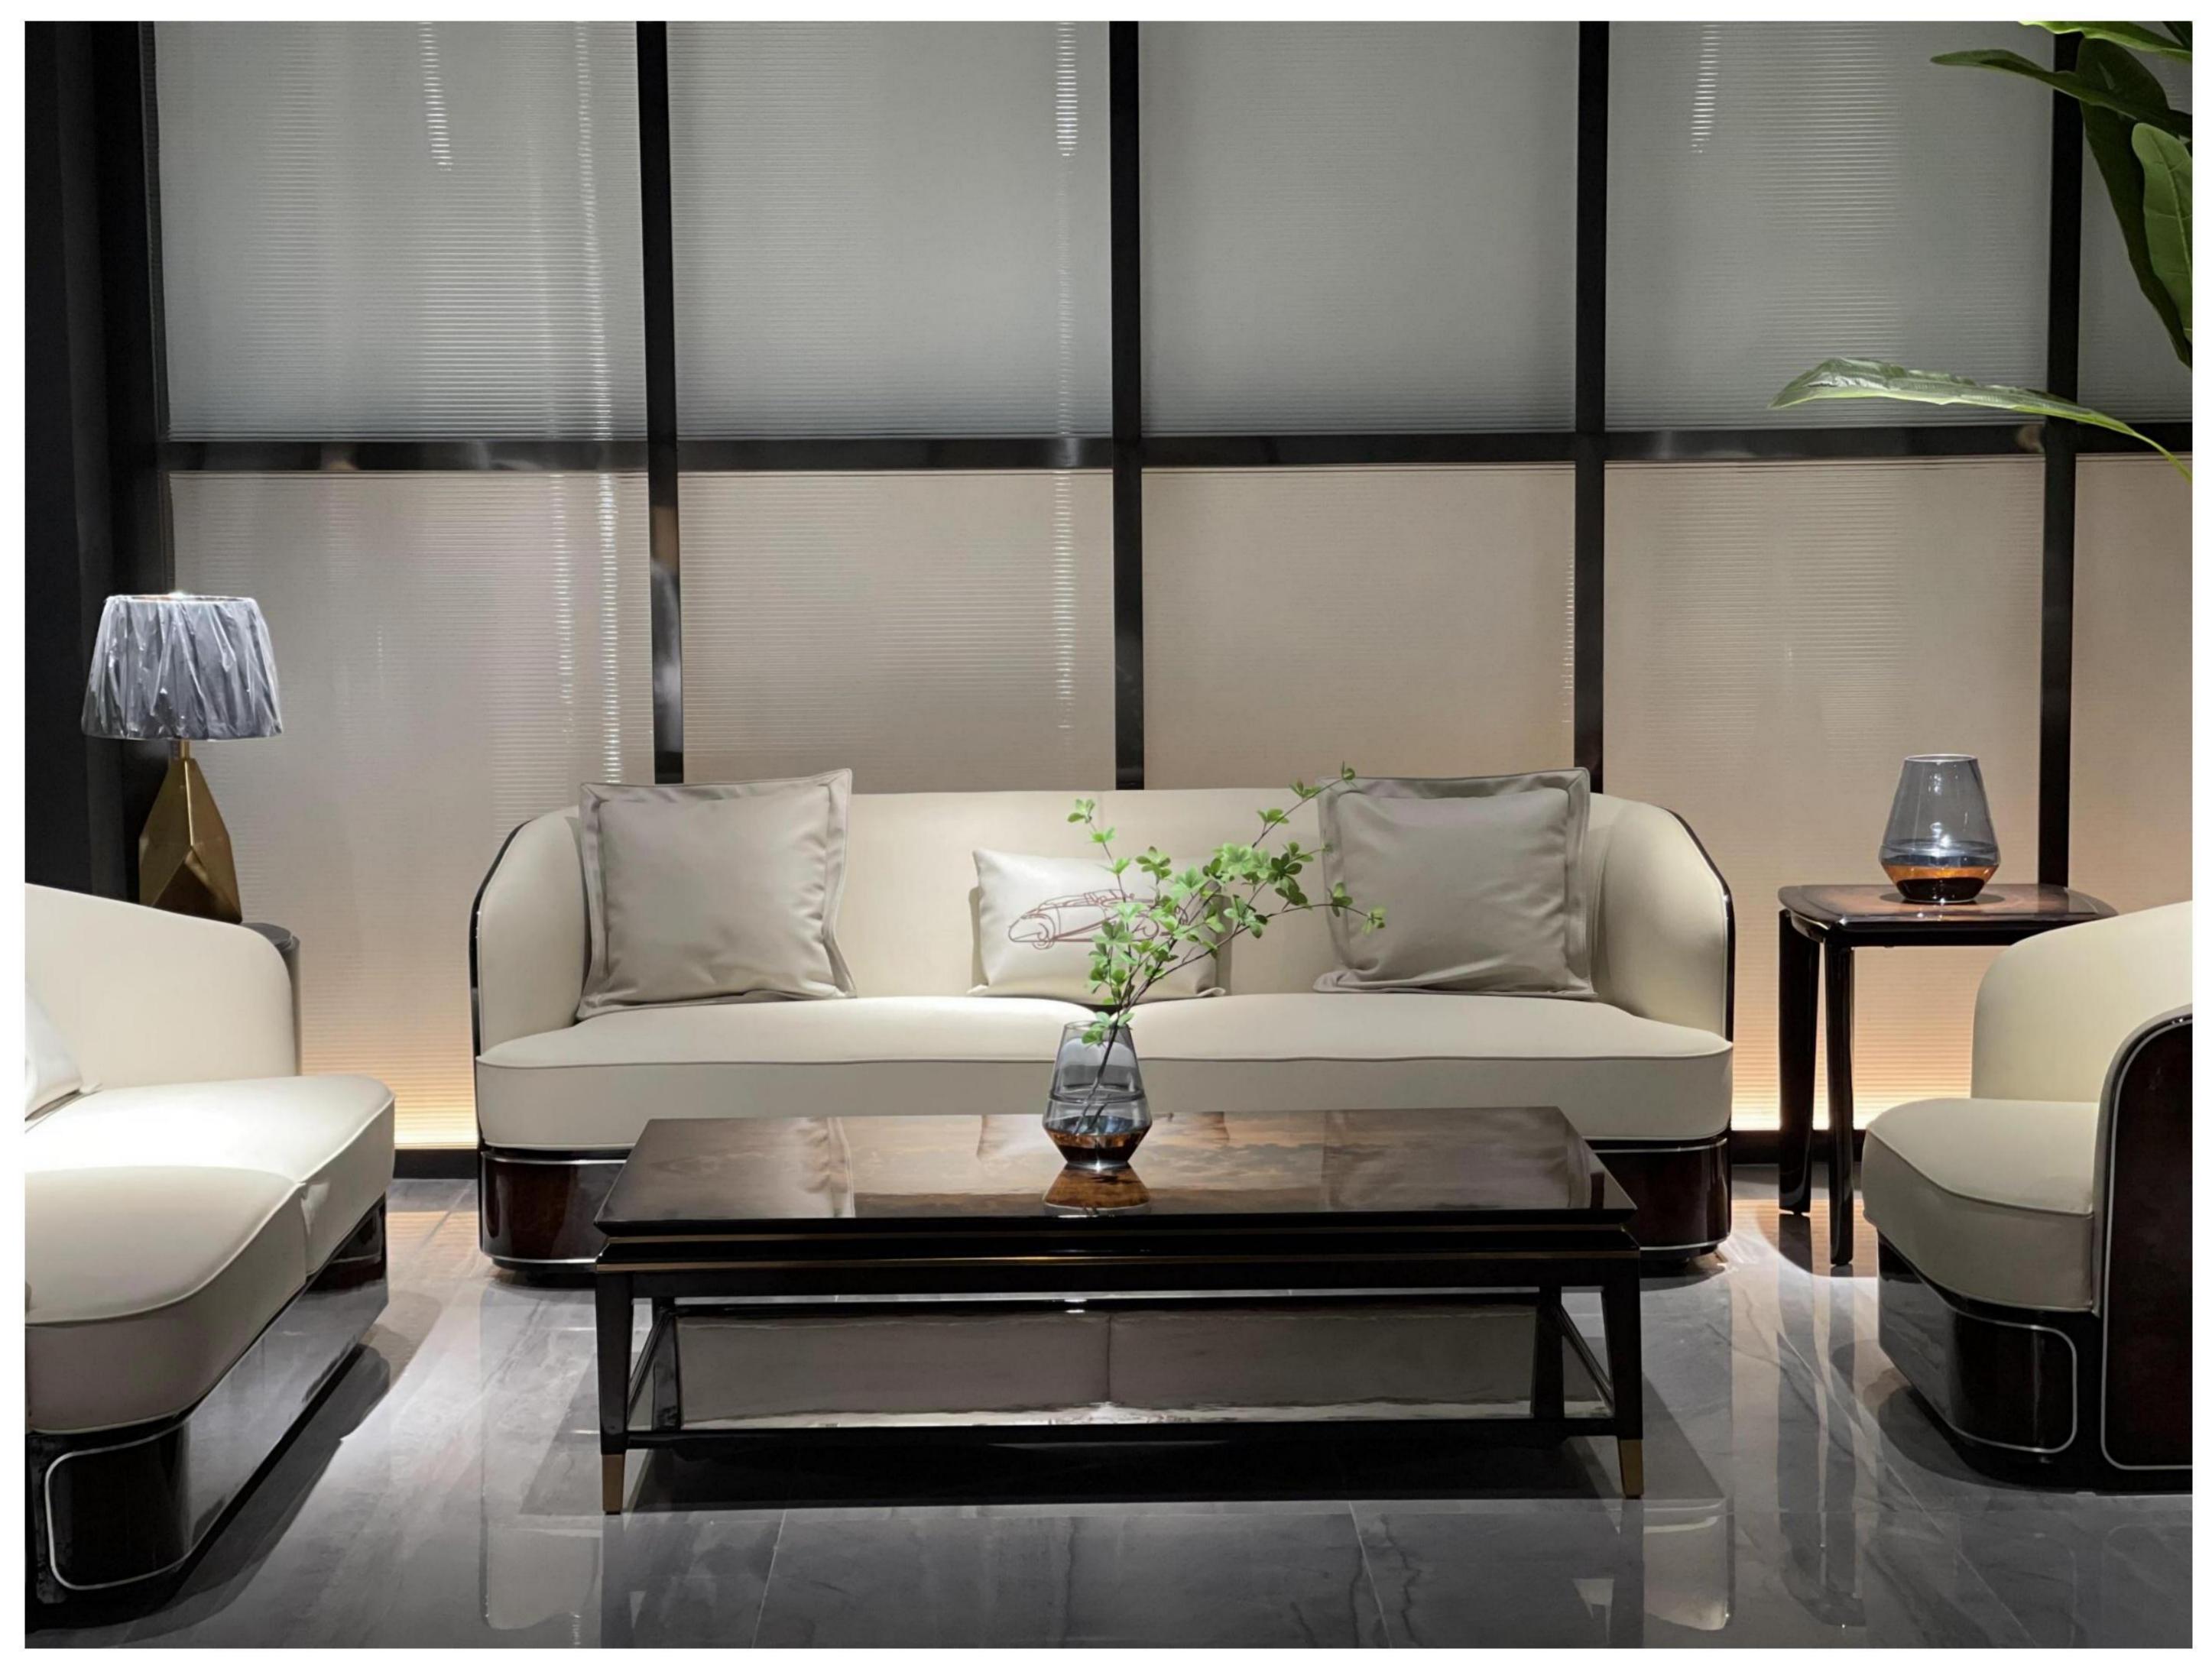

RSF INTERNATIONAL TRADING & BUILDER SOLUTION

All of our products, continuing
Bingley's process requirements,
leather selection is extremely strict,
wood from around the world:
Nanmu, Beech, OAK and so on. In
terms of Color matching to rich
ivory white and brown ash-based
Color Palette, with light beige and
ivory for decoration.

RSF INTERNATIONAL TRADING & BUILDER SOLUTION

Light luxury style space to metal, leather neutral tone, with the purity of color transfer delicate texture. Simple modeling, smooth lines of furniture combination, creating a stable, coordinated, warm space feeling, to meet the needs of modern young families light luxury.