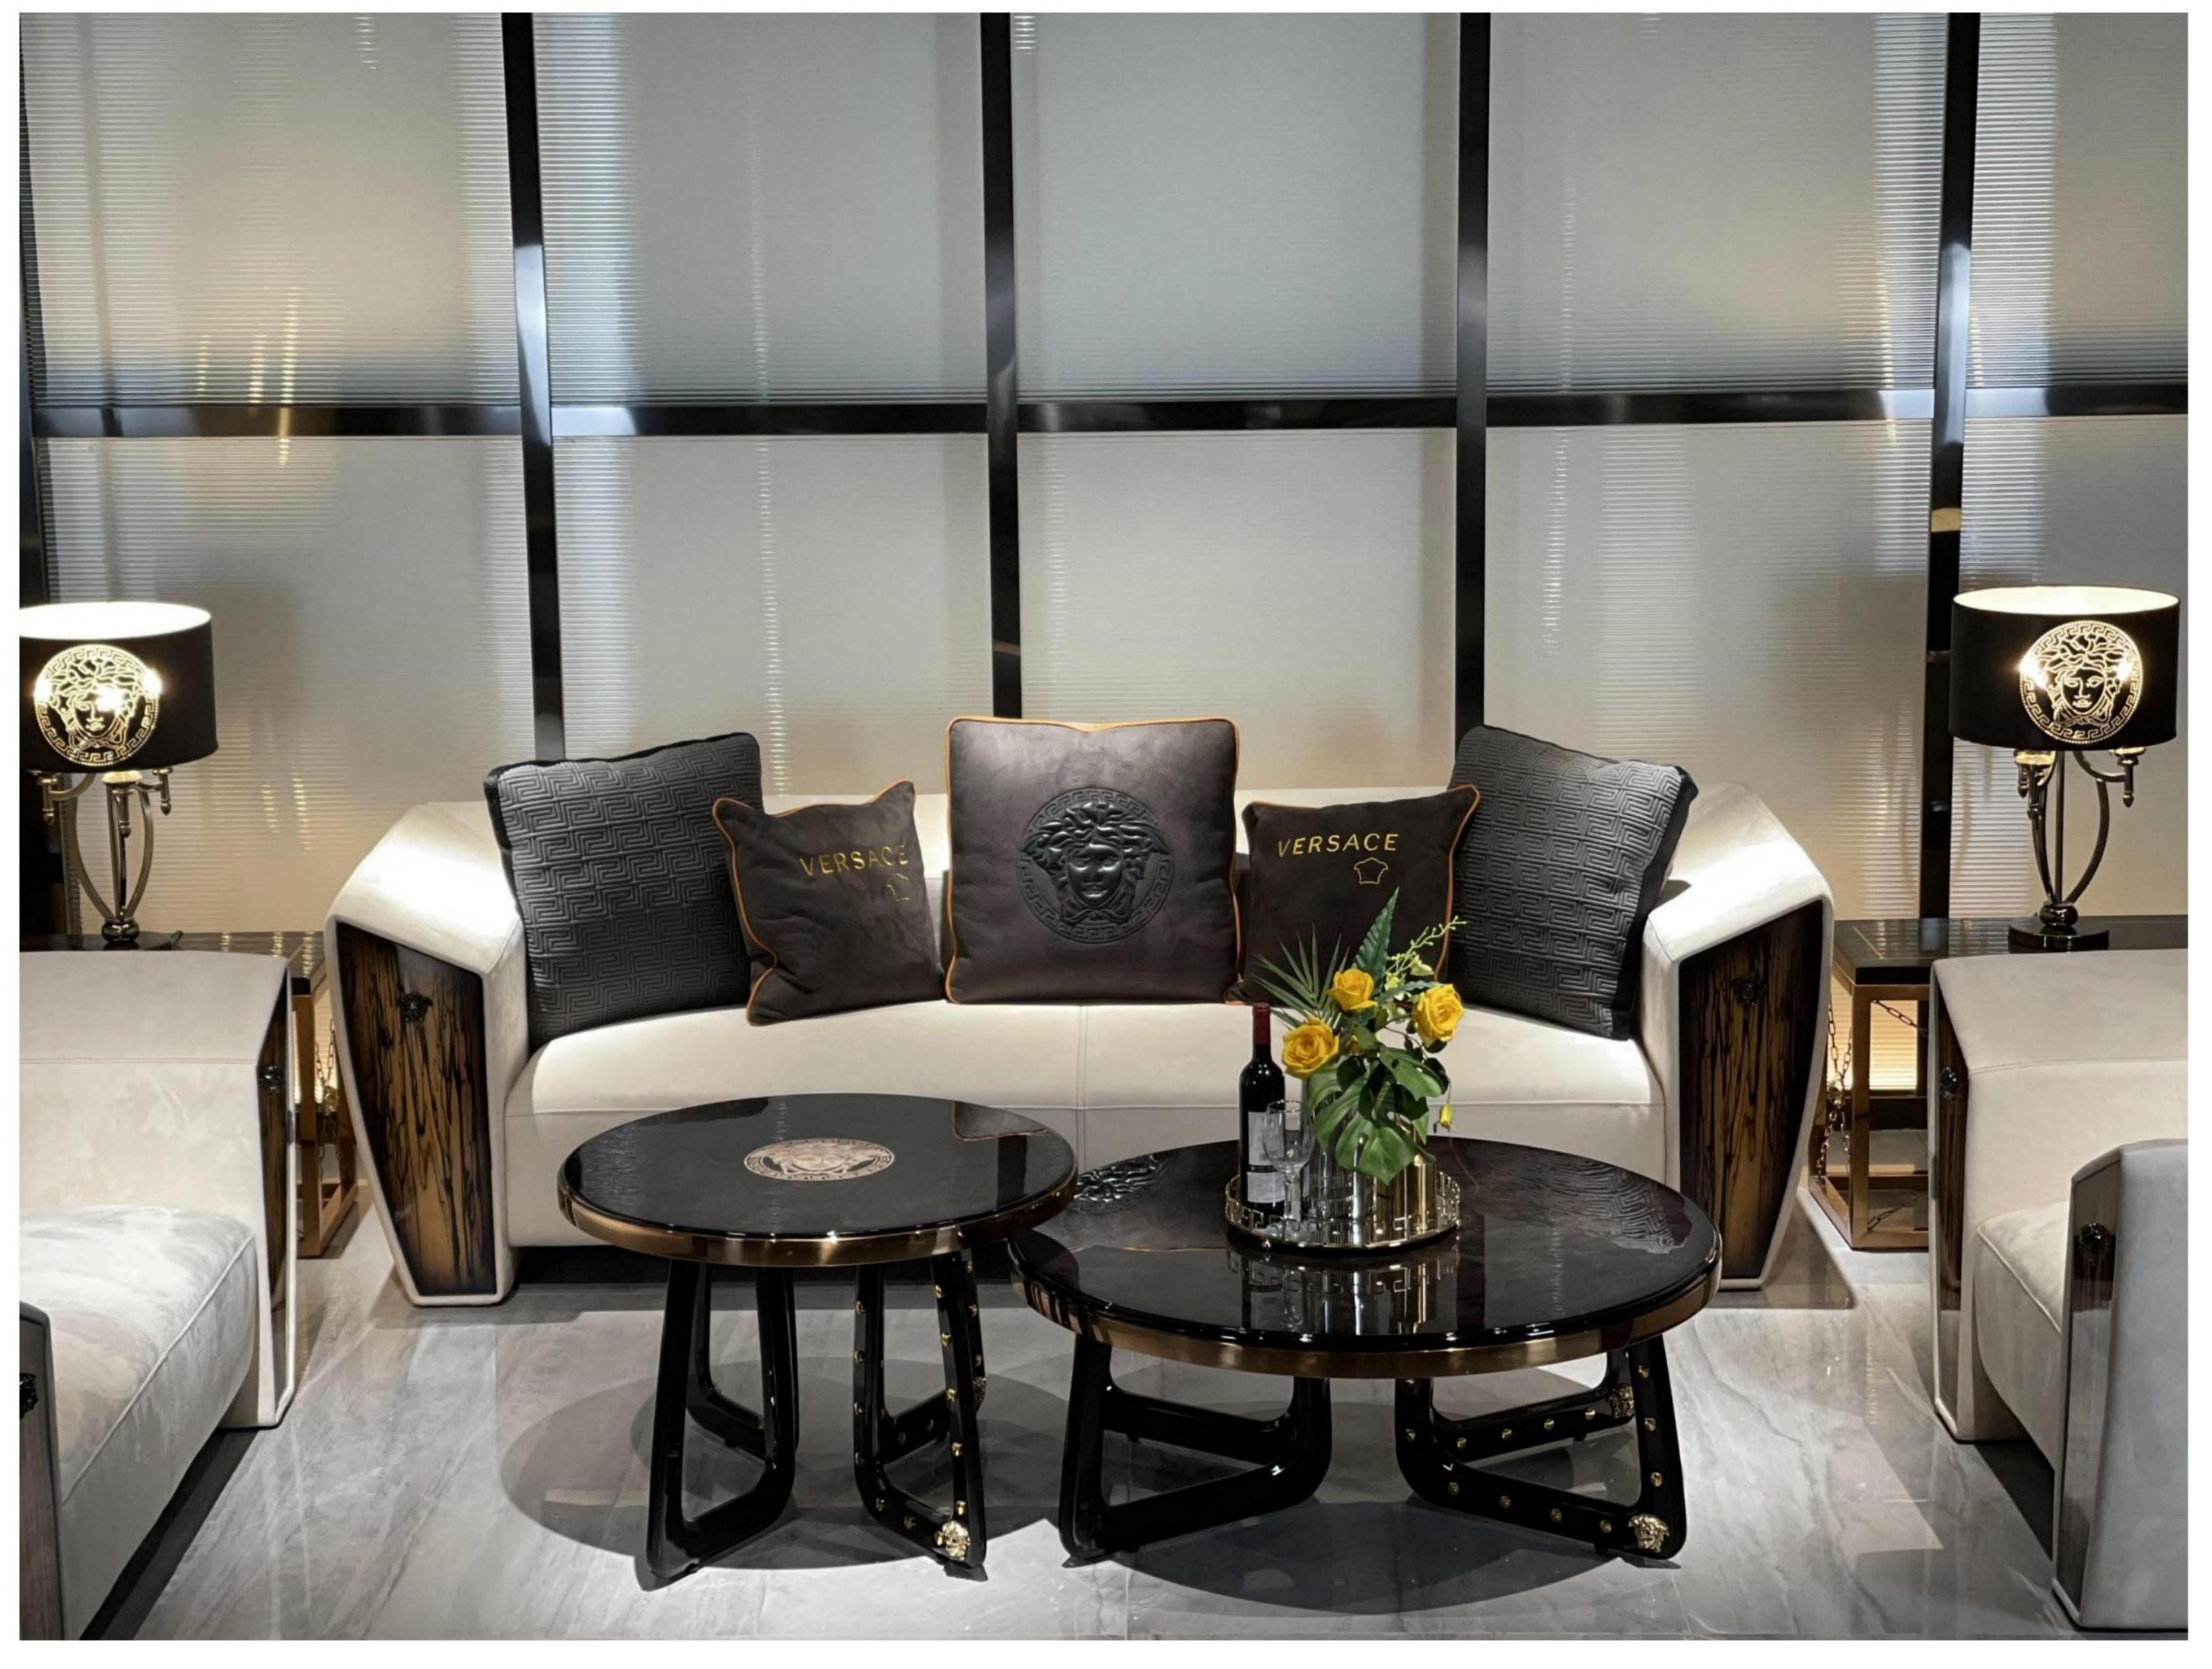

RSF INTERNATIONAL TRADING & BUILDER SOLUTION

All of our products, continuing
Bingley's process requirements,
leather selection is extremely strict,
wood from around the world:
Nanmu, Beech, OAK and so on. In
terms of Color matching to rich
ivory white and brown ash-based
Color Palette, with light beige and
ivory for decoration.

RSF INTERNATIONAL TRADING & BUILDER SOLUTION

Light luxury style space to metal, leather neutral tone, with the purity of color transfer delicate texture. Simple modeling, smooth lines of furniture combination, creating a stable, coordinated, warm space feeling, to meet the needs of modern young families light luxury.