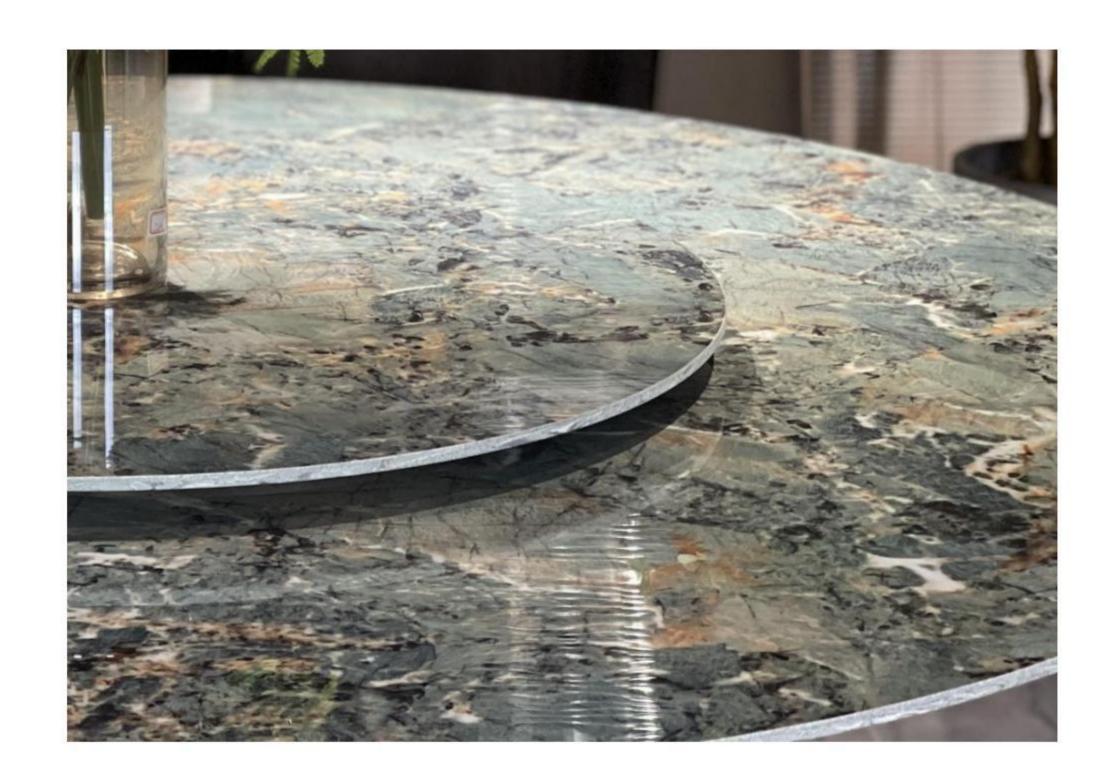

RSF INTERNATIONAL TRADING & BUILDER SOLUTION

All of our products, continuing
Bingley's process requirements,
leather selection is extremely strict,
wood from around the world:
Nanmu, Beech, OAK and so on. In
terms of Color matching to rich
ivory white and brown ash-based
Color Palette, with light beige and
ivory for decoration.

RSF INTERNATIONAL TRADING & BUILDER SOLUTION

Light luxury style space to metal, leather neutral tone, with the purity of color transfer delicate texture. Simple modeling, smooth lines of furniture combination, creating a stable, coordinated, warm space feeling, to meet the needs of modern young families light luxury.