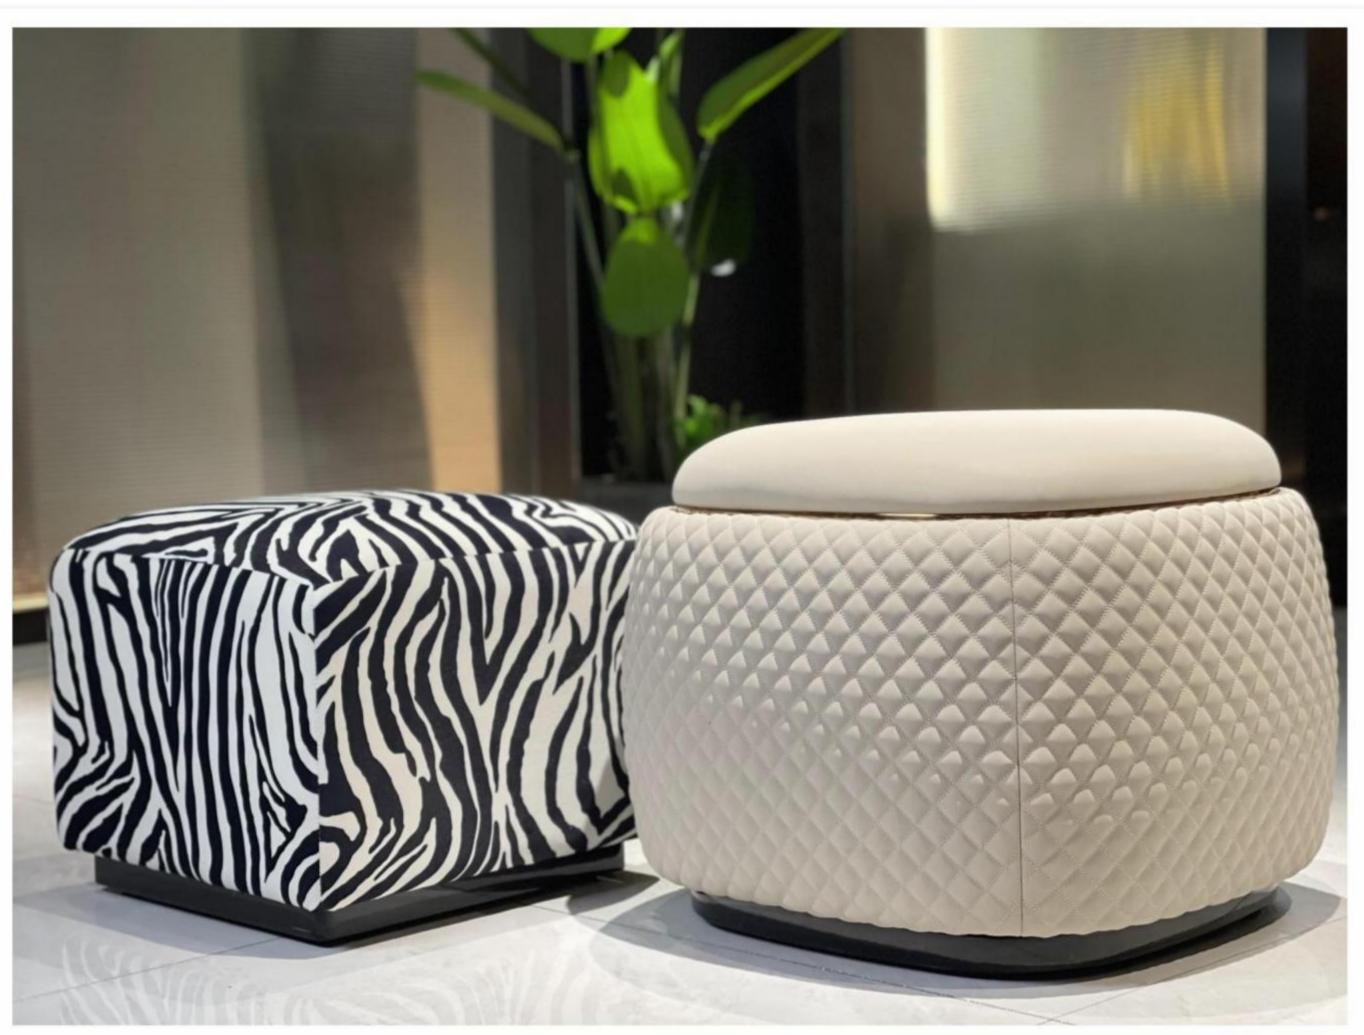

RSF INTERNATIONAL TRADING & BUILDER SOLUTION

All of our products, continuing
Bingley's process requirements,
leather selection is extremely strict,
wood from around the world:
Nanmu, Beech, OAK and so on. In
terms of Color matching to rich
ivory white and brown ash-based
Color Palette, with light beige and
ivory for decoration.

RSF INTERNATIONAL TRADING & BUILDER SOLUTION

Light luxury style space to metal, leather neutral tone, with the purity of color transfer delicate texture. Simple modeling, smooth lines of furniture combination, creating a stable, coordinated, warm space feeling, to meet the needs of modern young families light luxury.