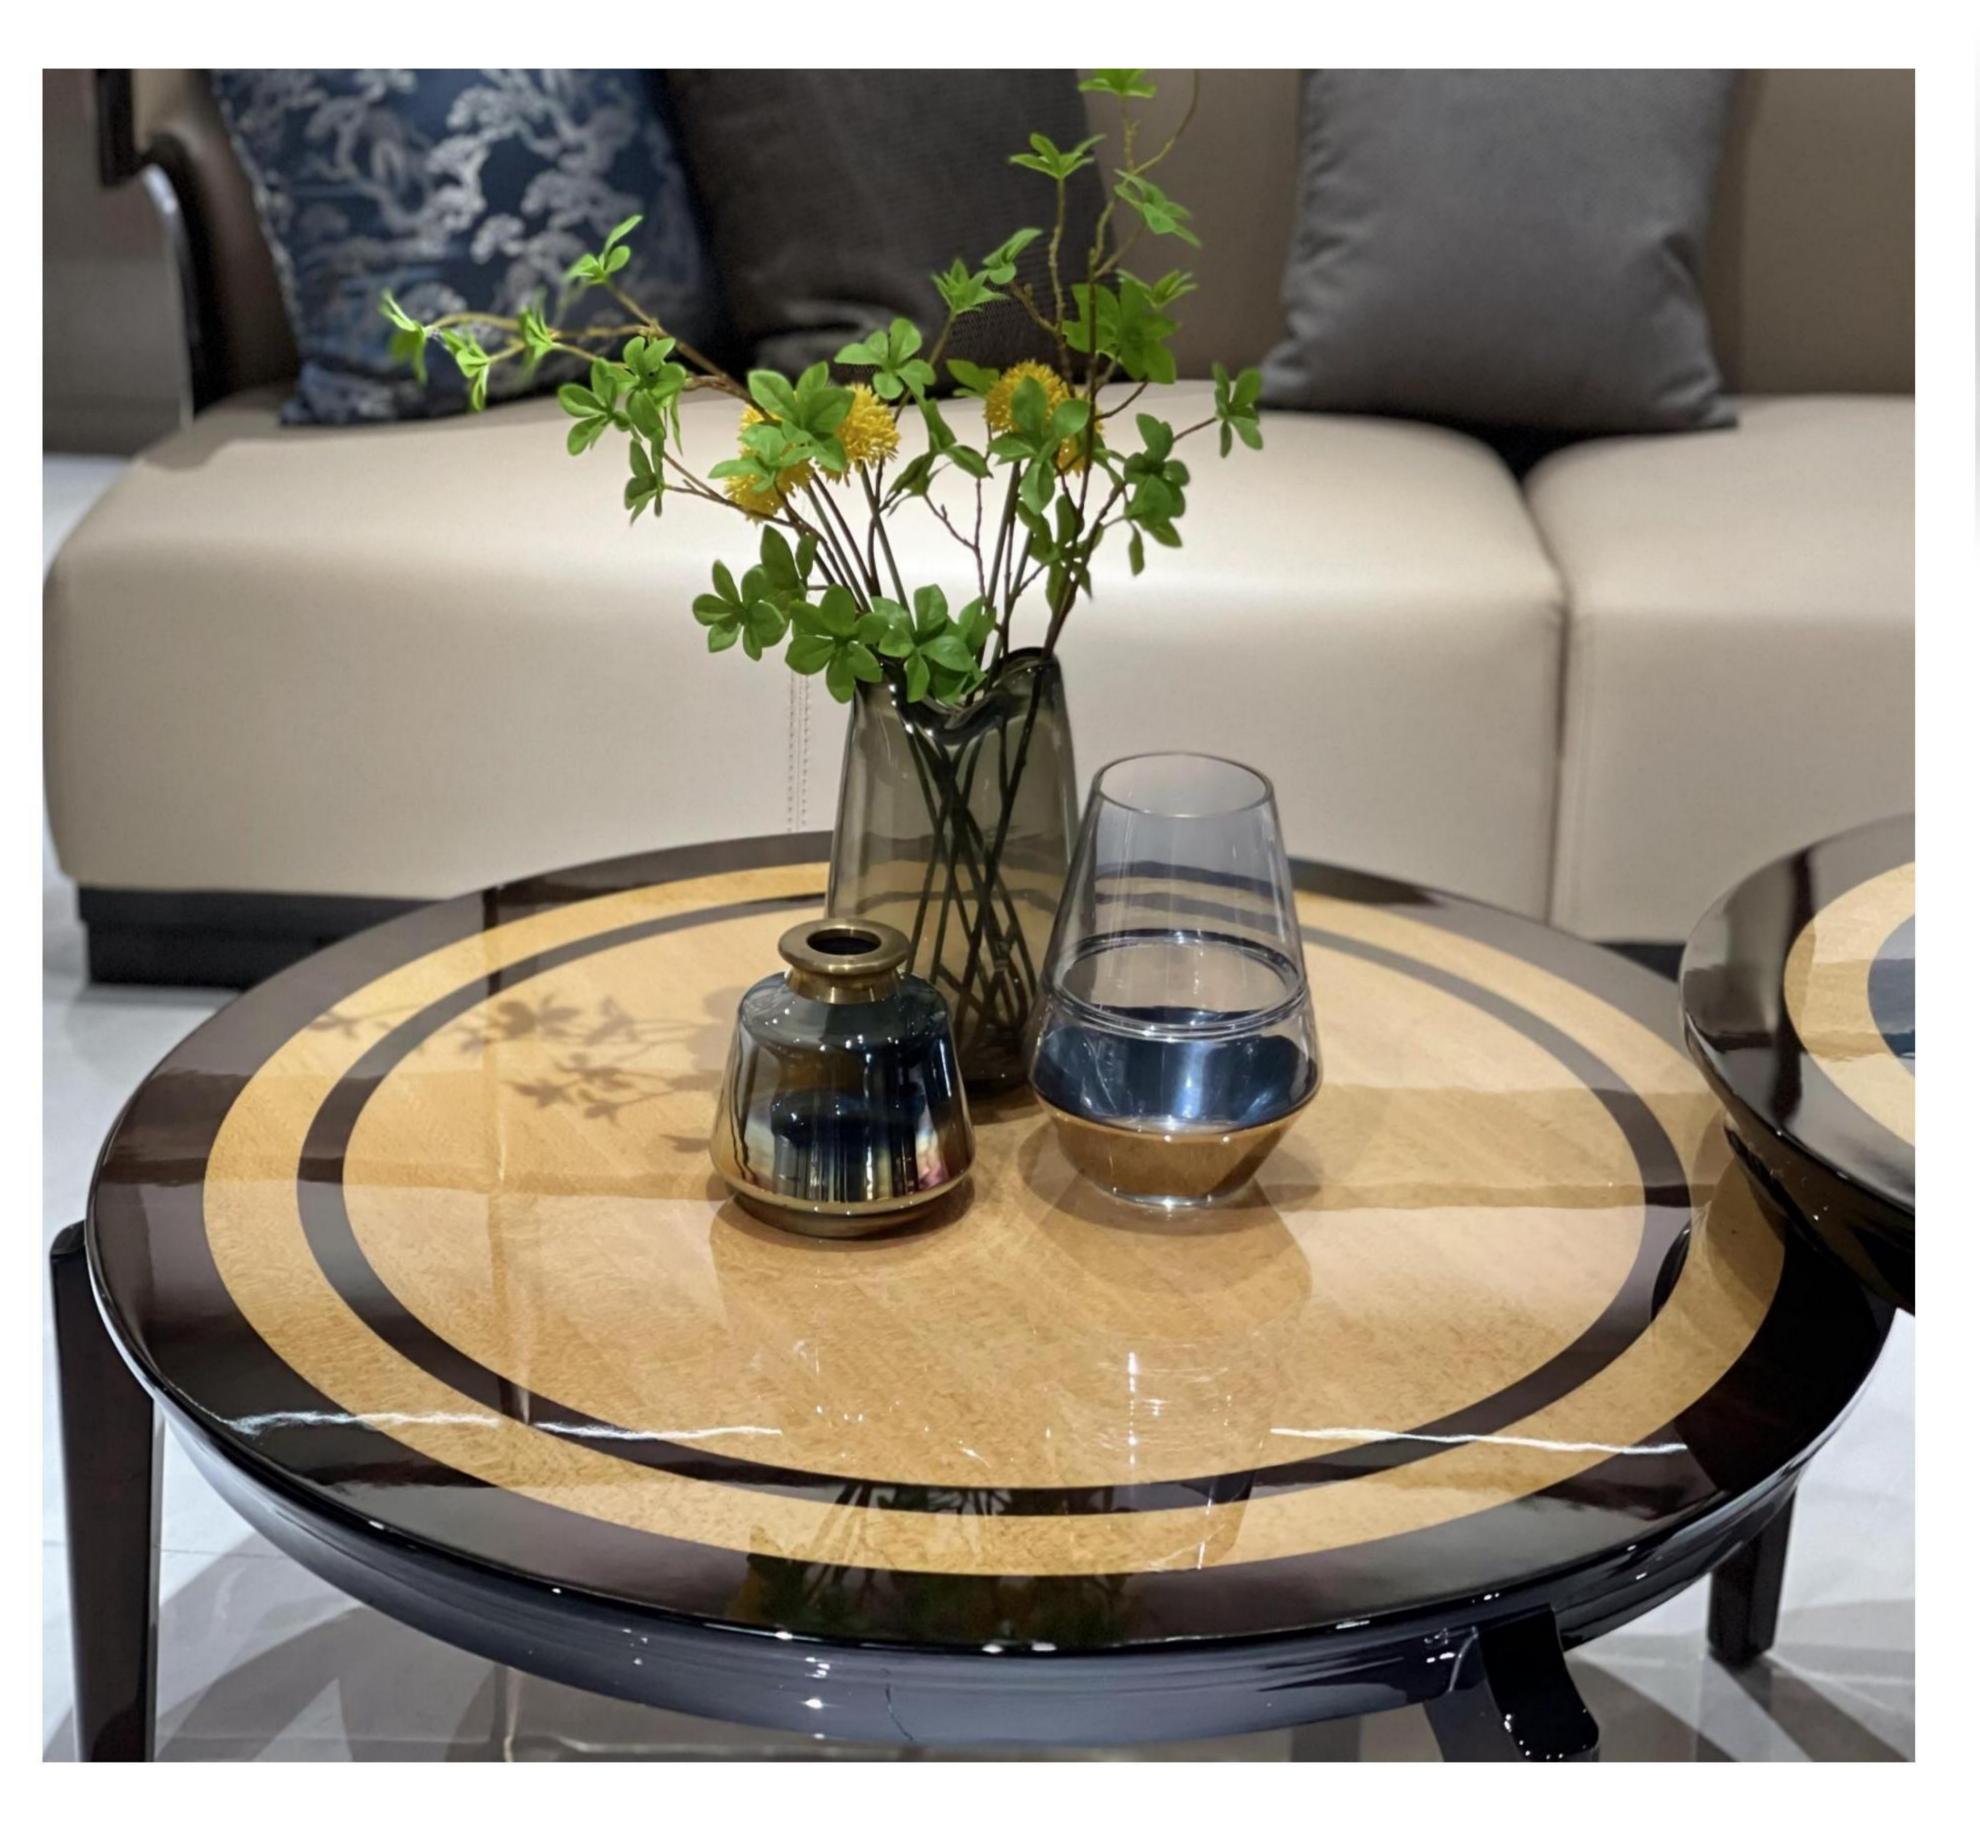

RSF INTERNATIONAL TRADING & BUILDER SOLUTION

All of our products, continuing
Bingley's process requirements,
leather selection is extremely strict,
wood from around the world:
Nanmu, Beech, OAK and so on. In
terms of Color matching to rich
ivory white and brown ash-based
Color Palette, with light beige and
ivory for decoration.

RSF INTERNATIONAL TRADING & BUILDER SOLUTION

Light luxury style space to metal, leather neutral tone, with the purity of color transfer delicate texture. Simple modeling, smooth lines of furniture combination, creating a stable, coordinated, warm space feeling, to meet the needs of modern young families light luxury.