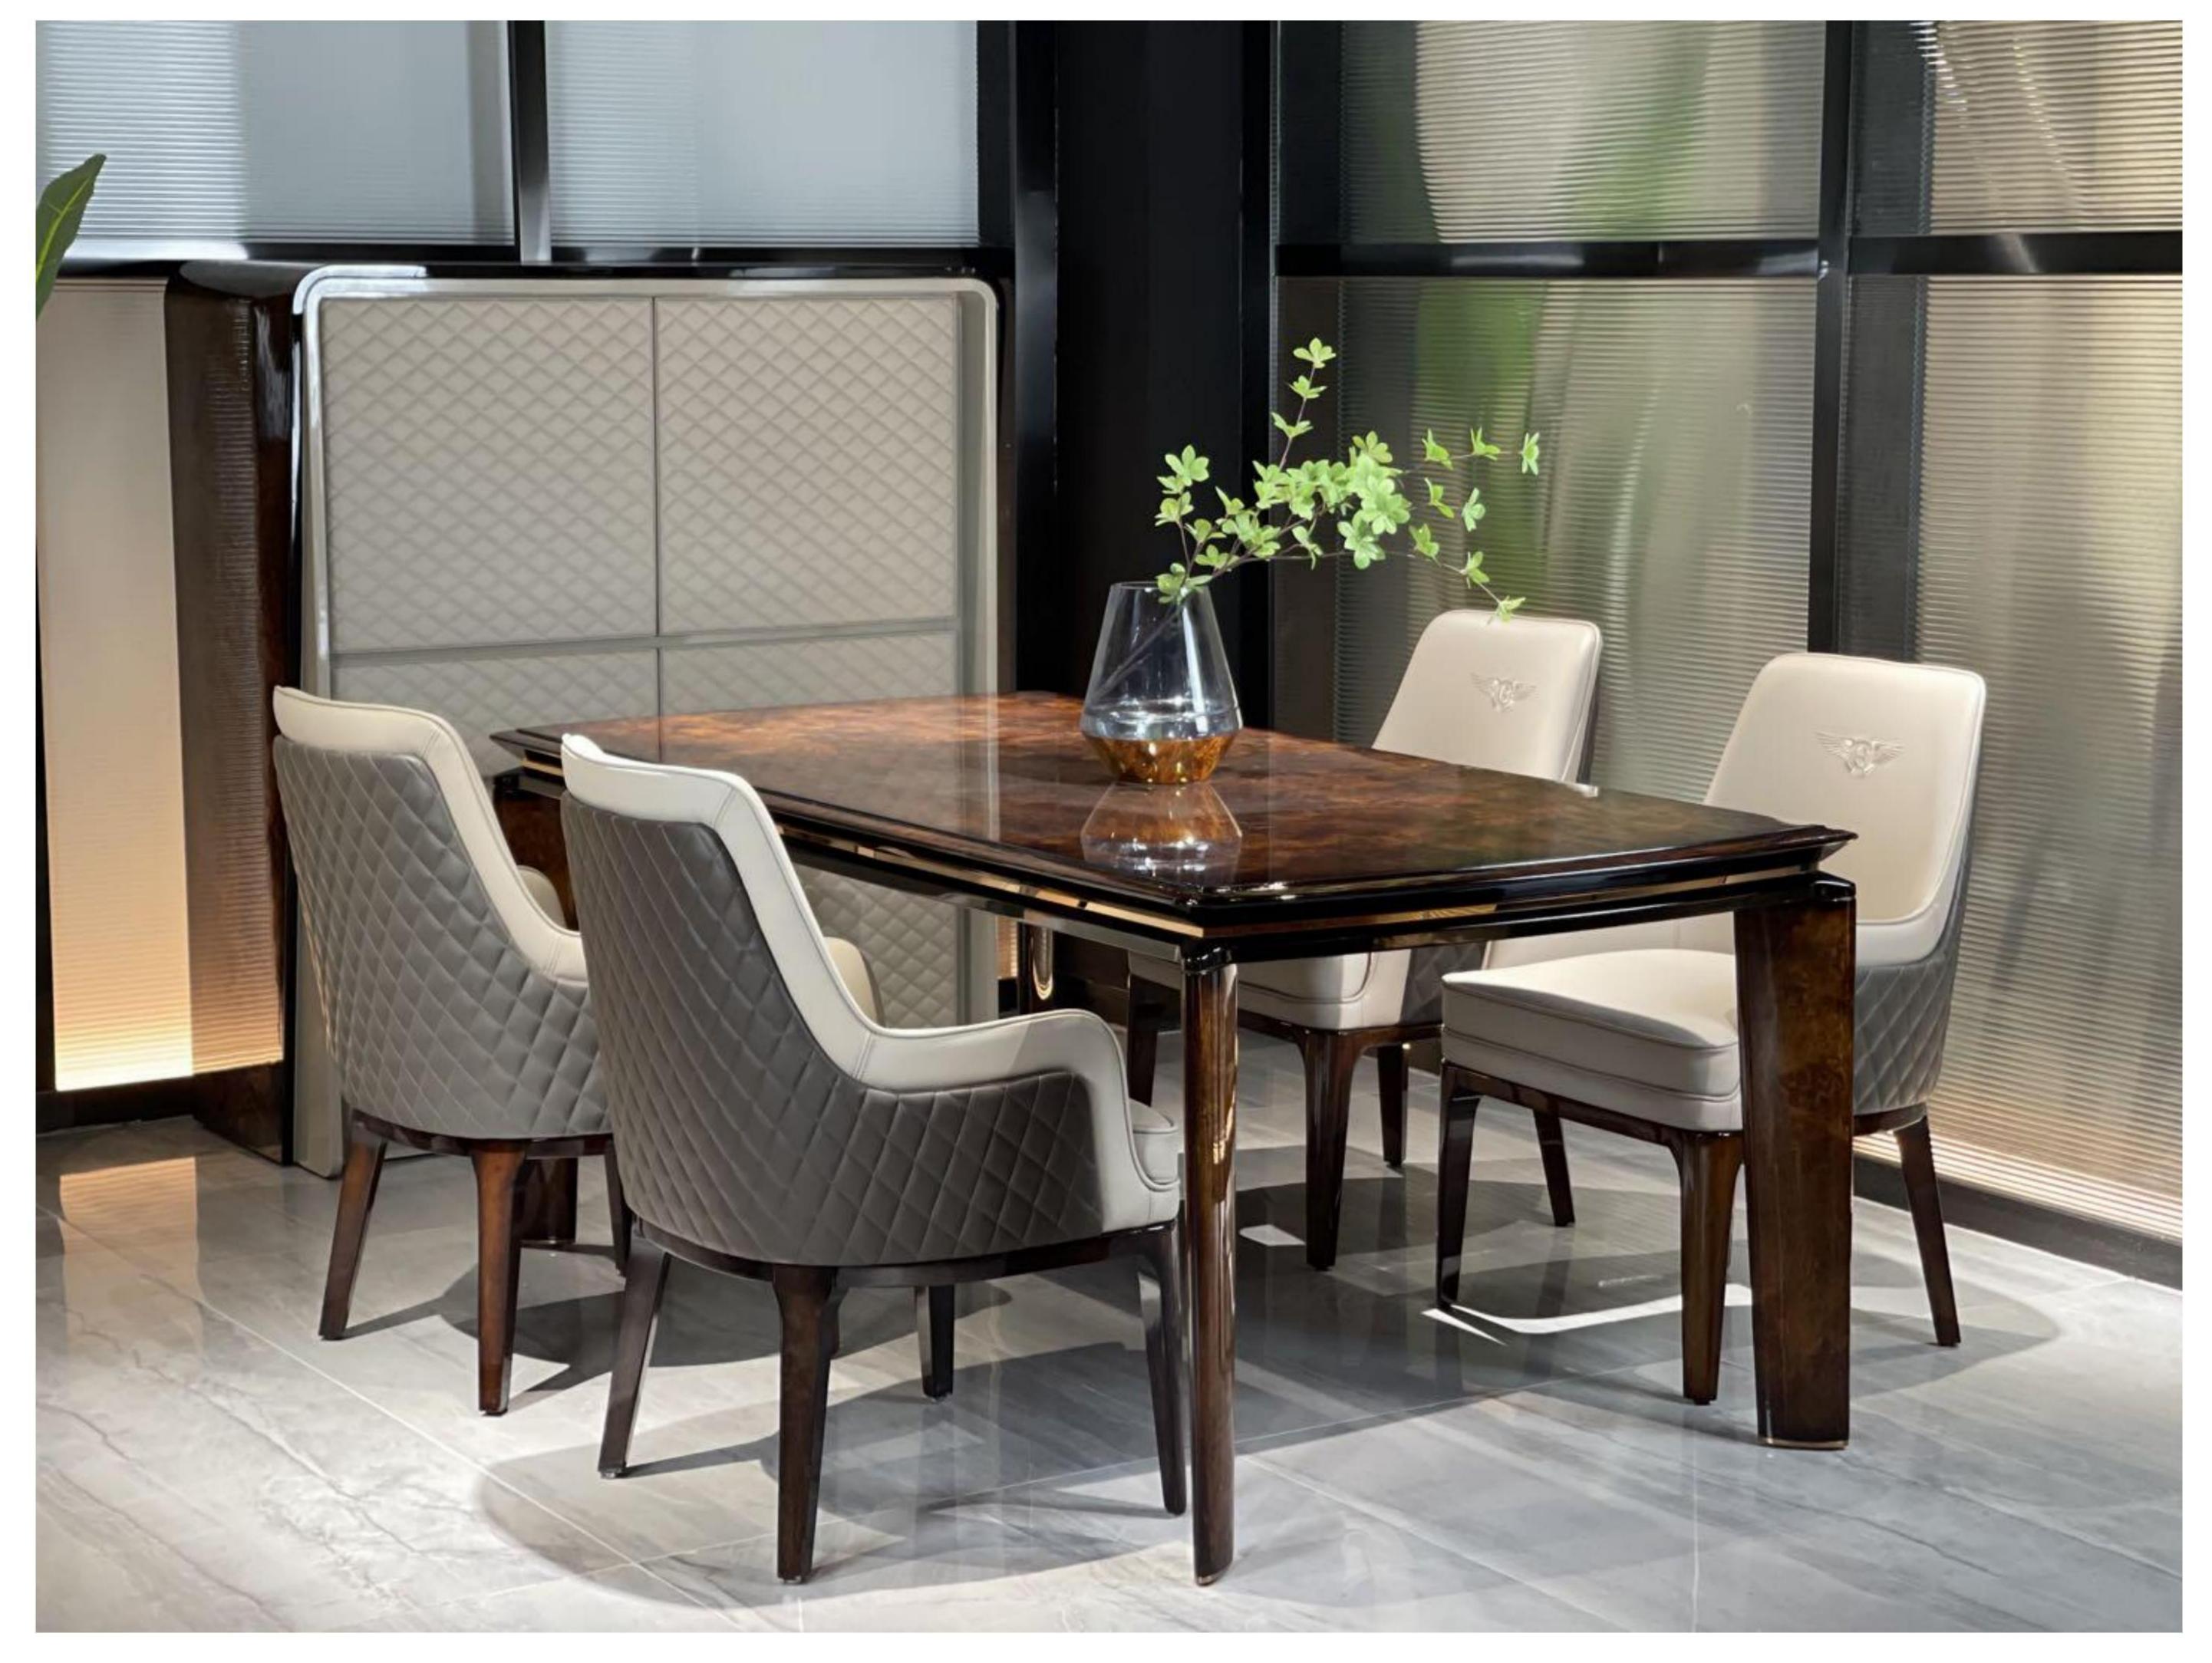

RSF INTERNATIONAL TRADING & BUILDER SOLUTION

All of our products, continuing
Bingley's process requirements,
leather selection is extremely strict,
wood from around the world:
Nanmu, Beech, OAK and so on. In
terms of Color matching to rich
ivory white and brown ash-based
Color Palette, with light beige and
ivory for decoration.

RSF INTERNATIONAL TRADING & BUILDER SOLUTION

Light luxury style space to metal, leather neutral tone, with the purity of color transfer delicate texture. Simple modeling, smooth lines of furniture combination, creating a stable, coordinated, warm space feeling, to meet the needs of modern young families light luxury.