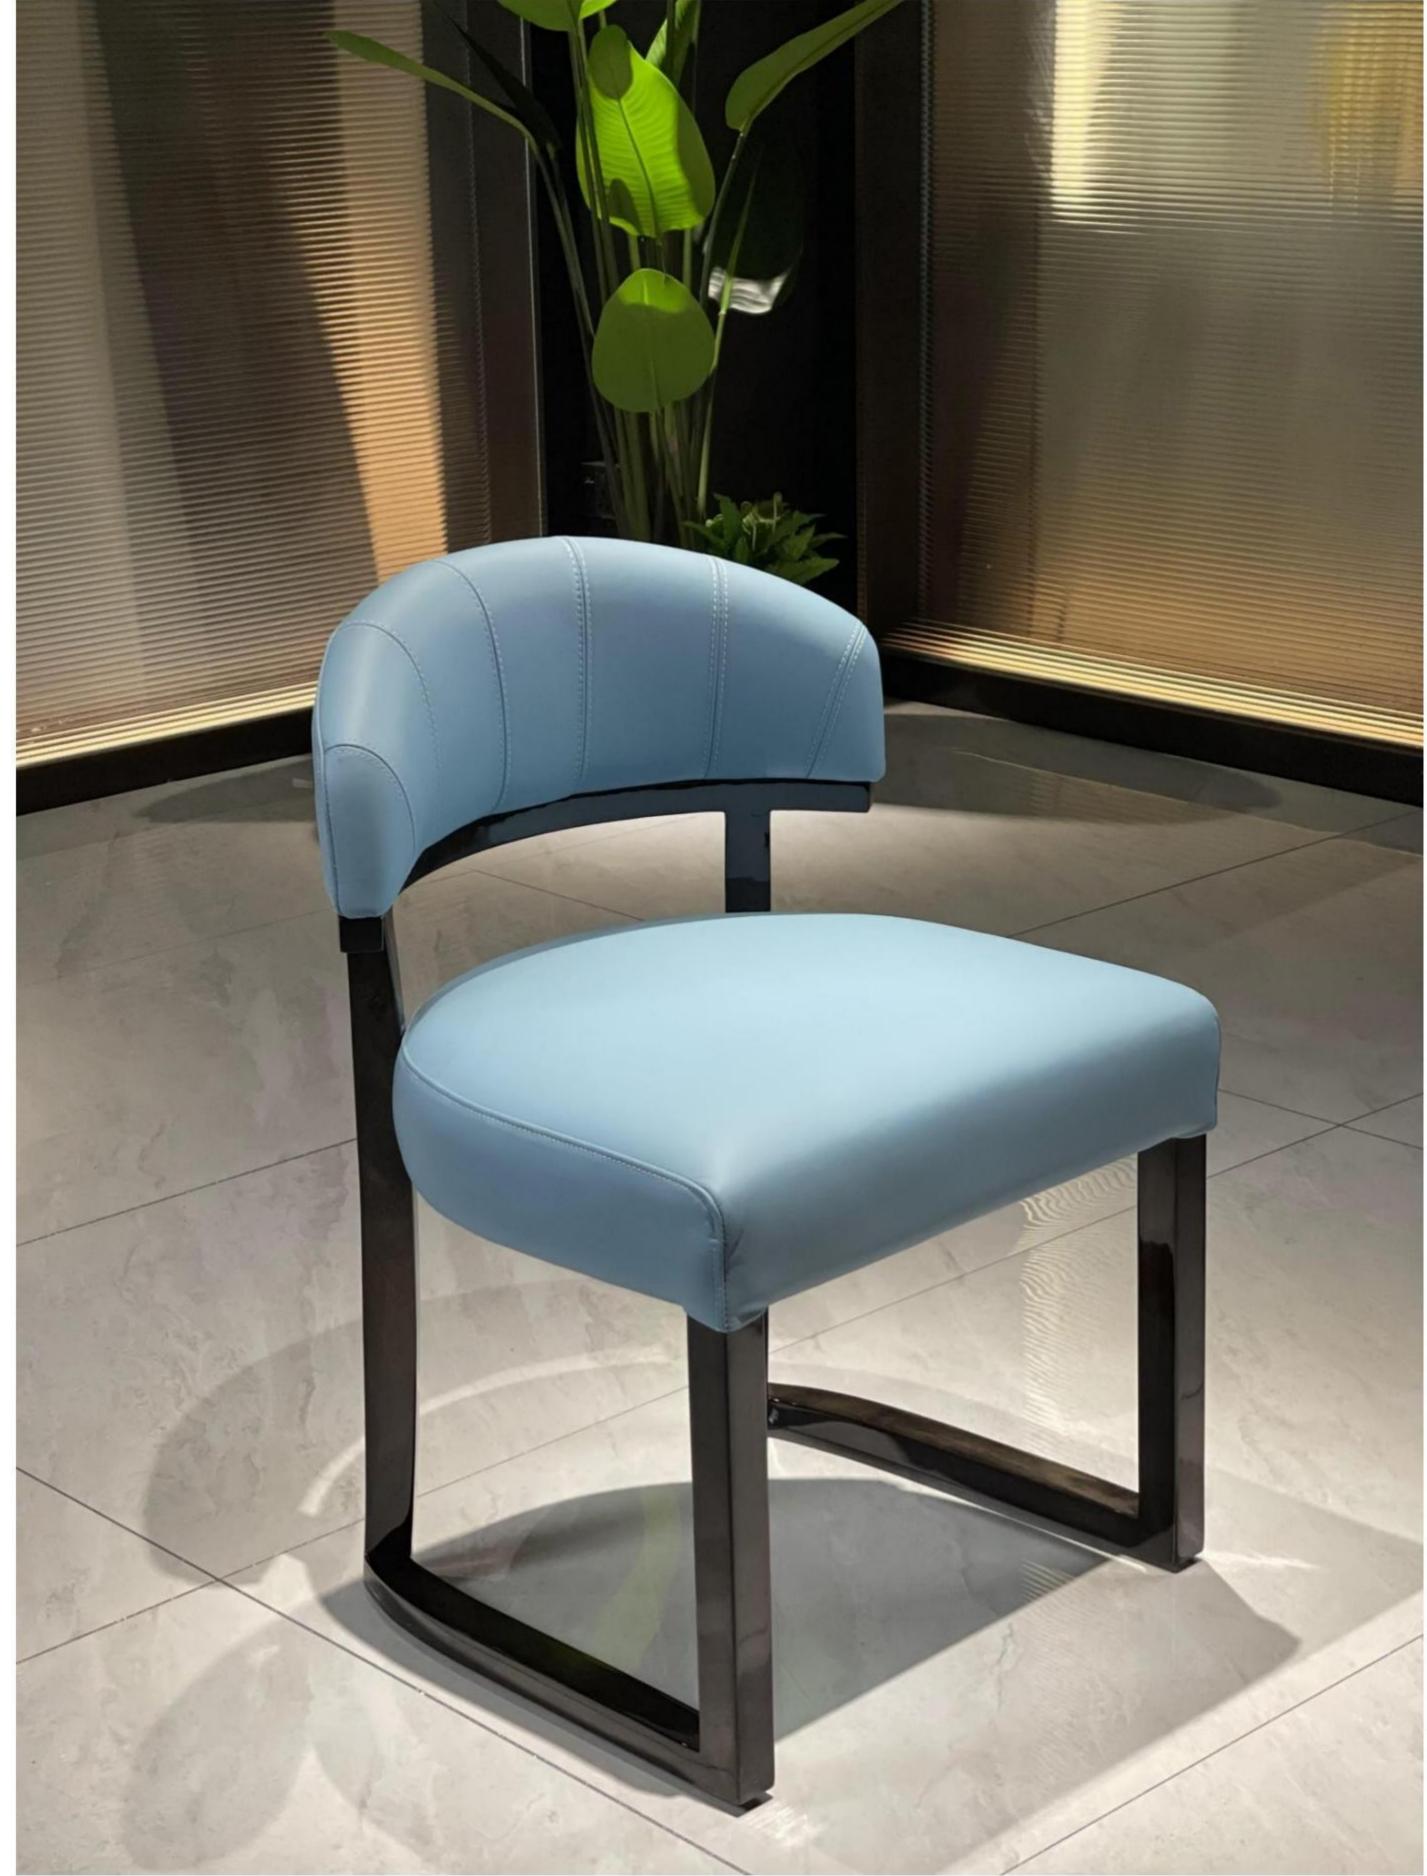

The unique modelling design, the noble color choice, A SYMBOL OF TASTE

RSF INTERNATIONAL TRADING & BUILDER SOLUTION

Adhering to the fine tradition of Italian furniture making,

RC international pursues a unique and modern design concept, a gorgeous and elegant plastic arts that blends natural style with fashion elements, it is an ideal choice for a successful person who pursues high-grade life to display unique but not exaggerated products that lead the trend and are comfortable.

RSF INTERNATIONAL TRADING & BUILDER SOLUTION

All of our products, continuing
Bingley's process requirements,
leather selection is extremely strict,
wood from around the world:
Nanmu, Beech, OAK and so on. In
terms of Color matching to rich
ivory white and brown ash-based
Color Palette, with light beige and
ivory for decoration.

RSF INTERNATIONAL TRADING & BUILDER SOLUTION

Light luxury style space to metal, leather neutral tone, with the purity of color transfer delicate texture. Simple modeling, smooth lines of furniture combination, creating a stable, coordinated, warm space feeling, to meet the needs of modern young families light luxury.