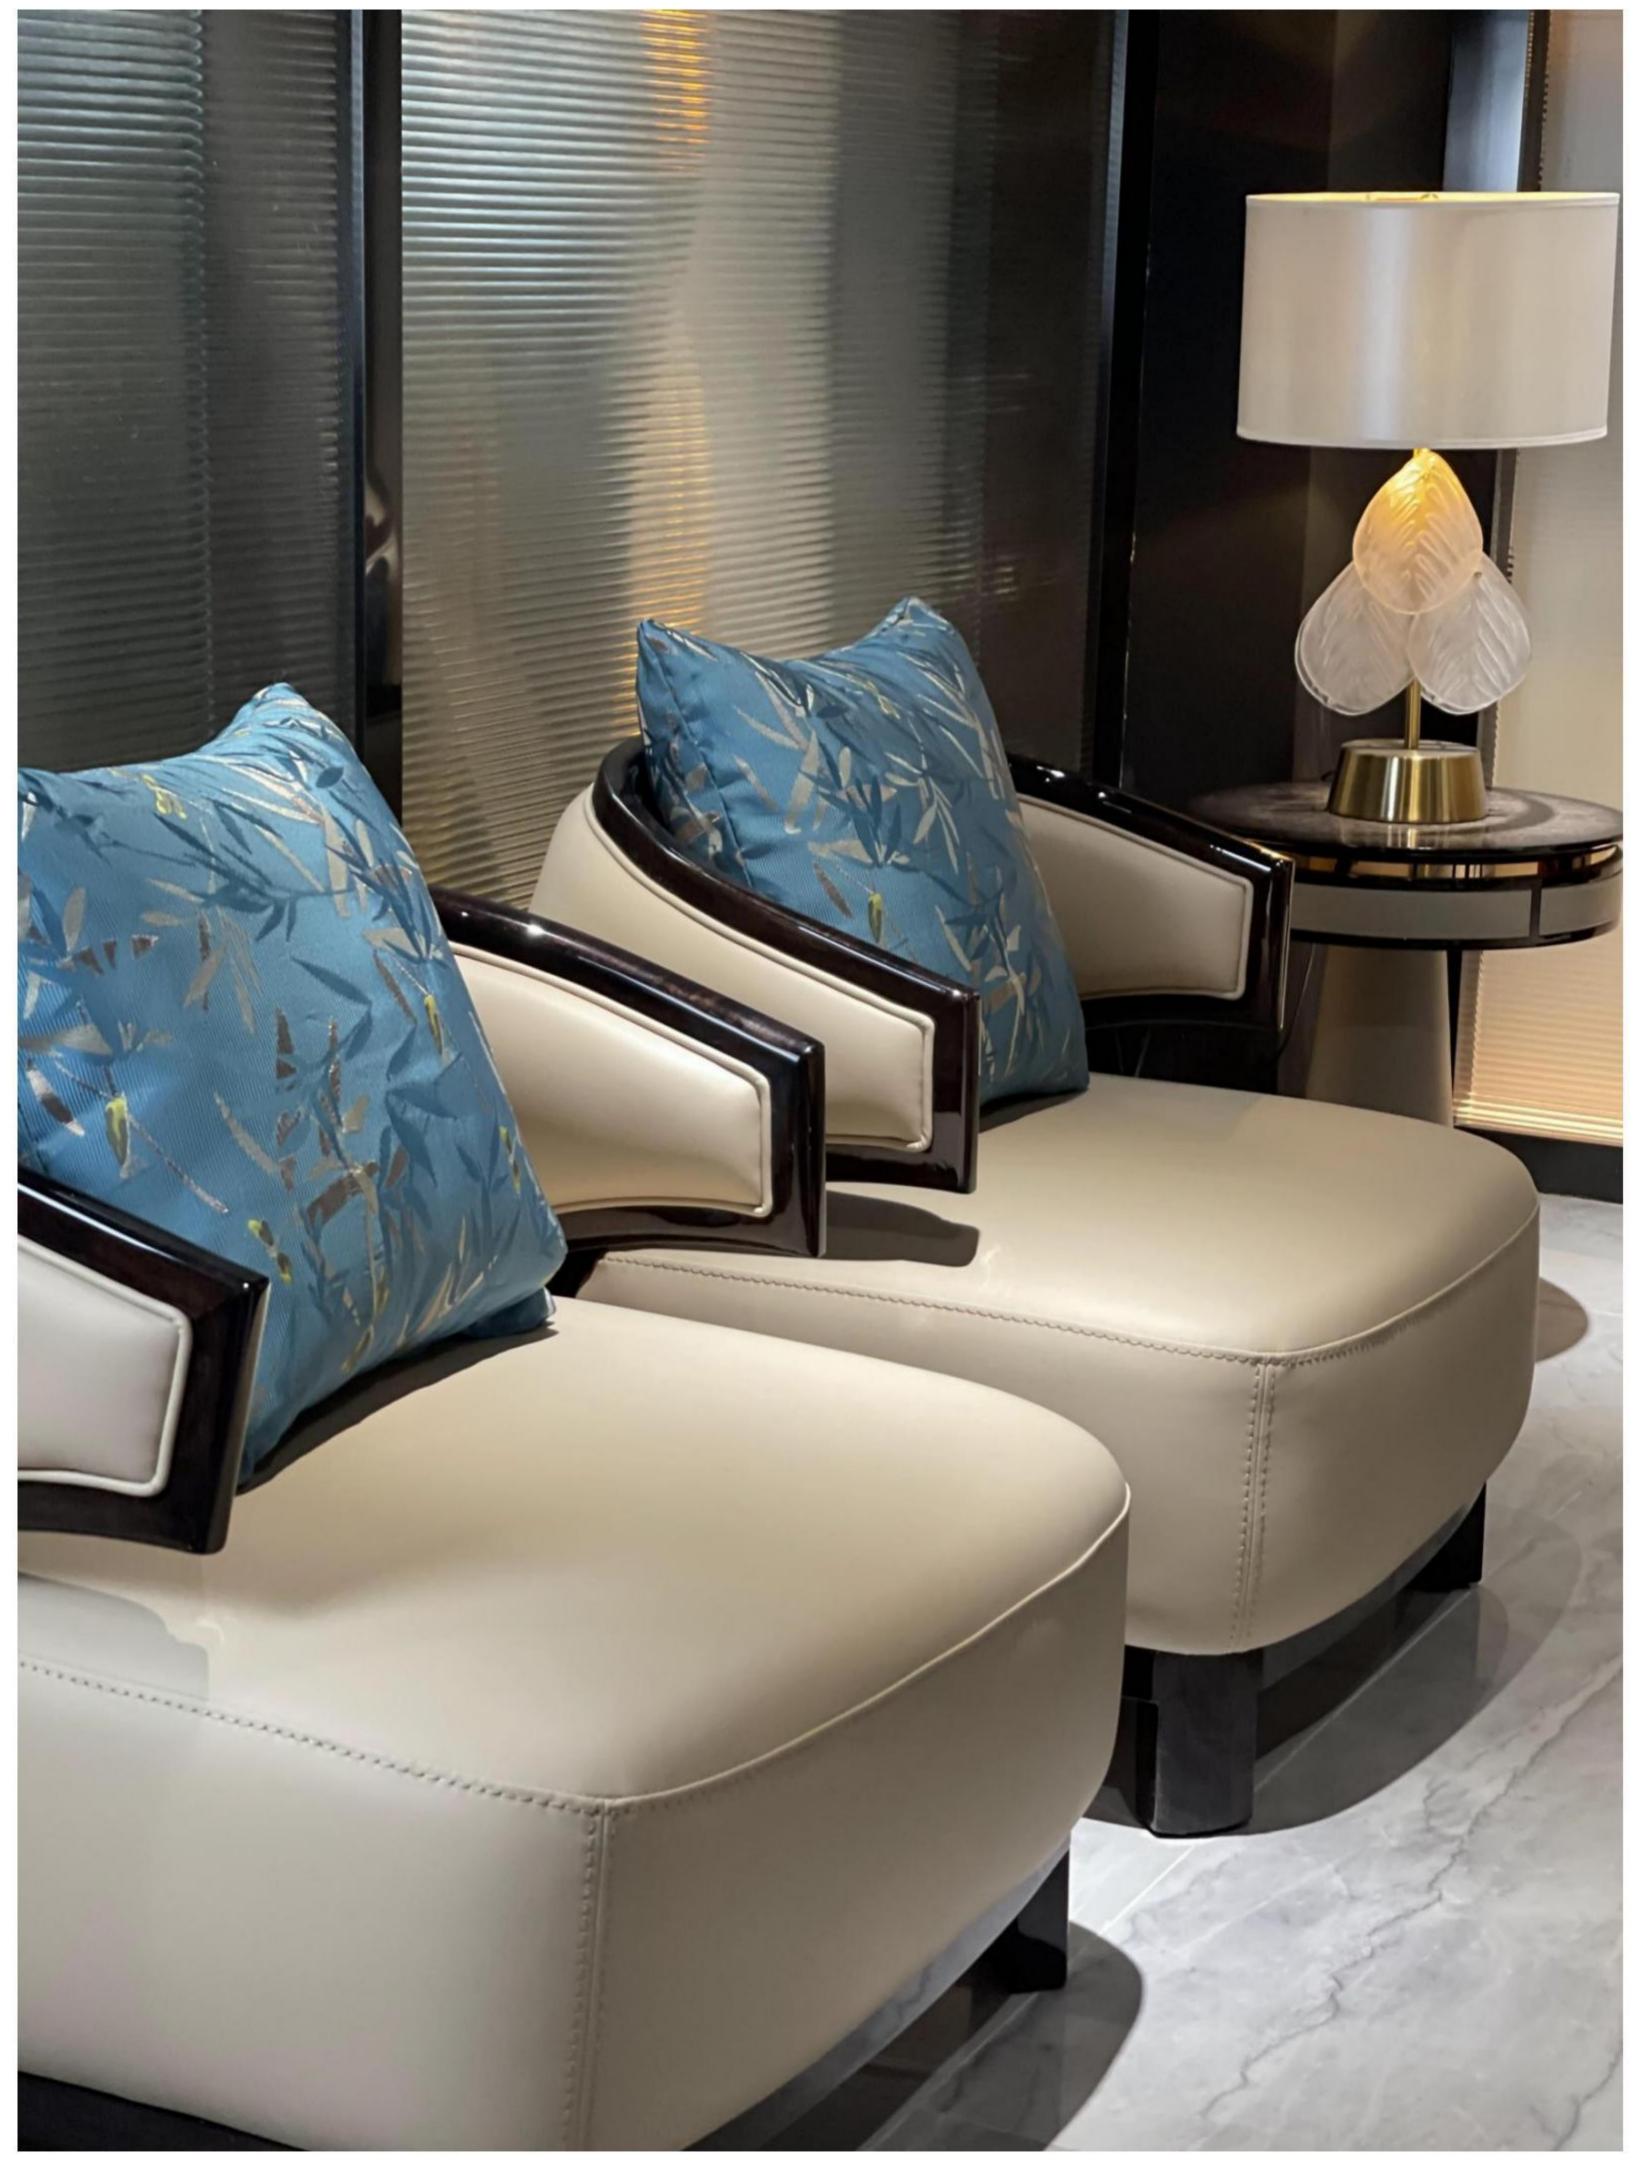

RSF INTERNATIONAL TRADING & BUILDER SOLUTION

All of our products, continuing
Bingley's process requirements,
leather selection is extremely strict,
wood from around the world:
Nanmu, Beech, OAK and so on. In
terms of Color matching to rich
ivory white and brown ash-based
Color Palette, with light beige and
ivory for decoration.

RSF INTERNATIONAL TRADING & BUILDER SOLUTION

Light luxury style space to metal, leather neutral tone, with the purity of color transfer delicate texture. Simple modeling, smooth lines of furniture combination, creating a stable, coordinated, warm space feeling, to meet the needs of modern young families light luxury.