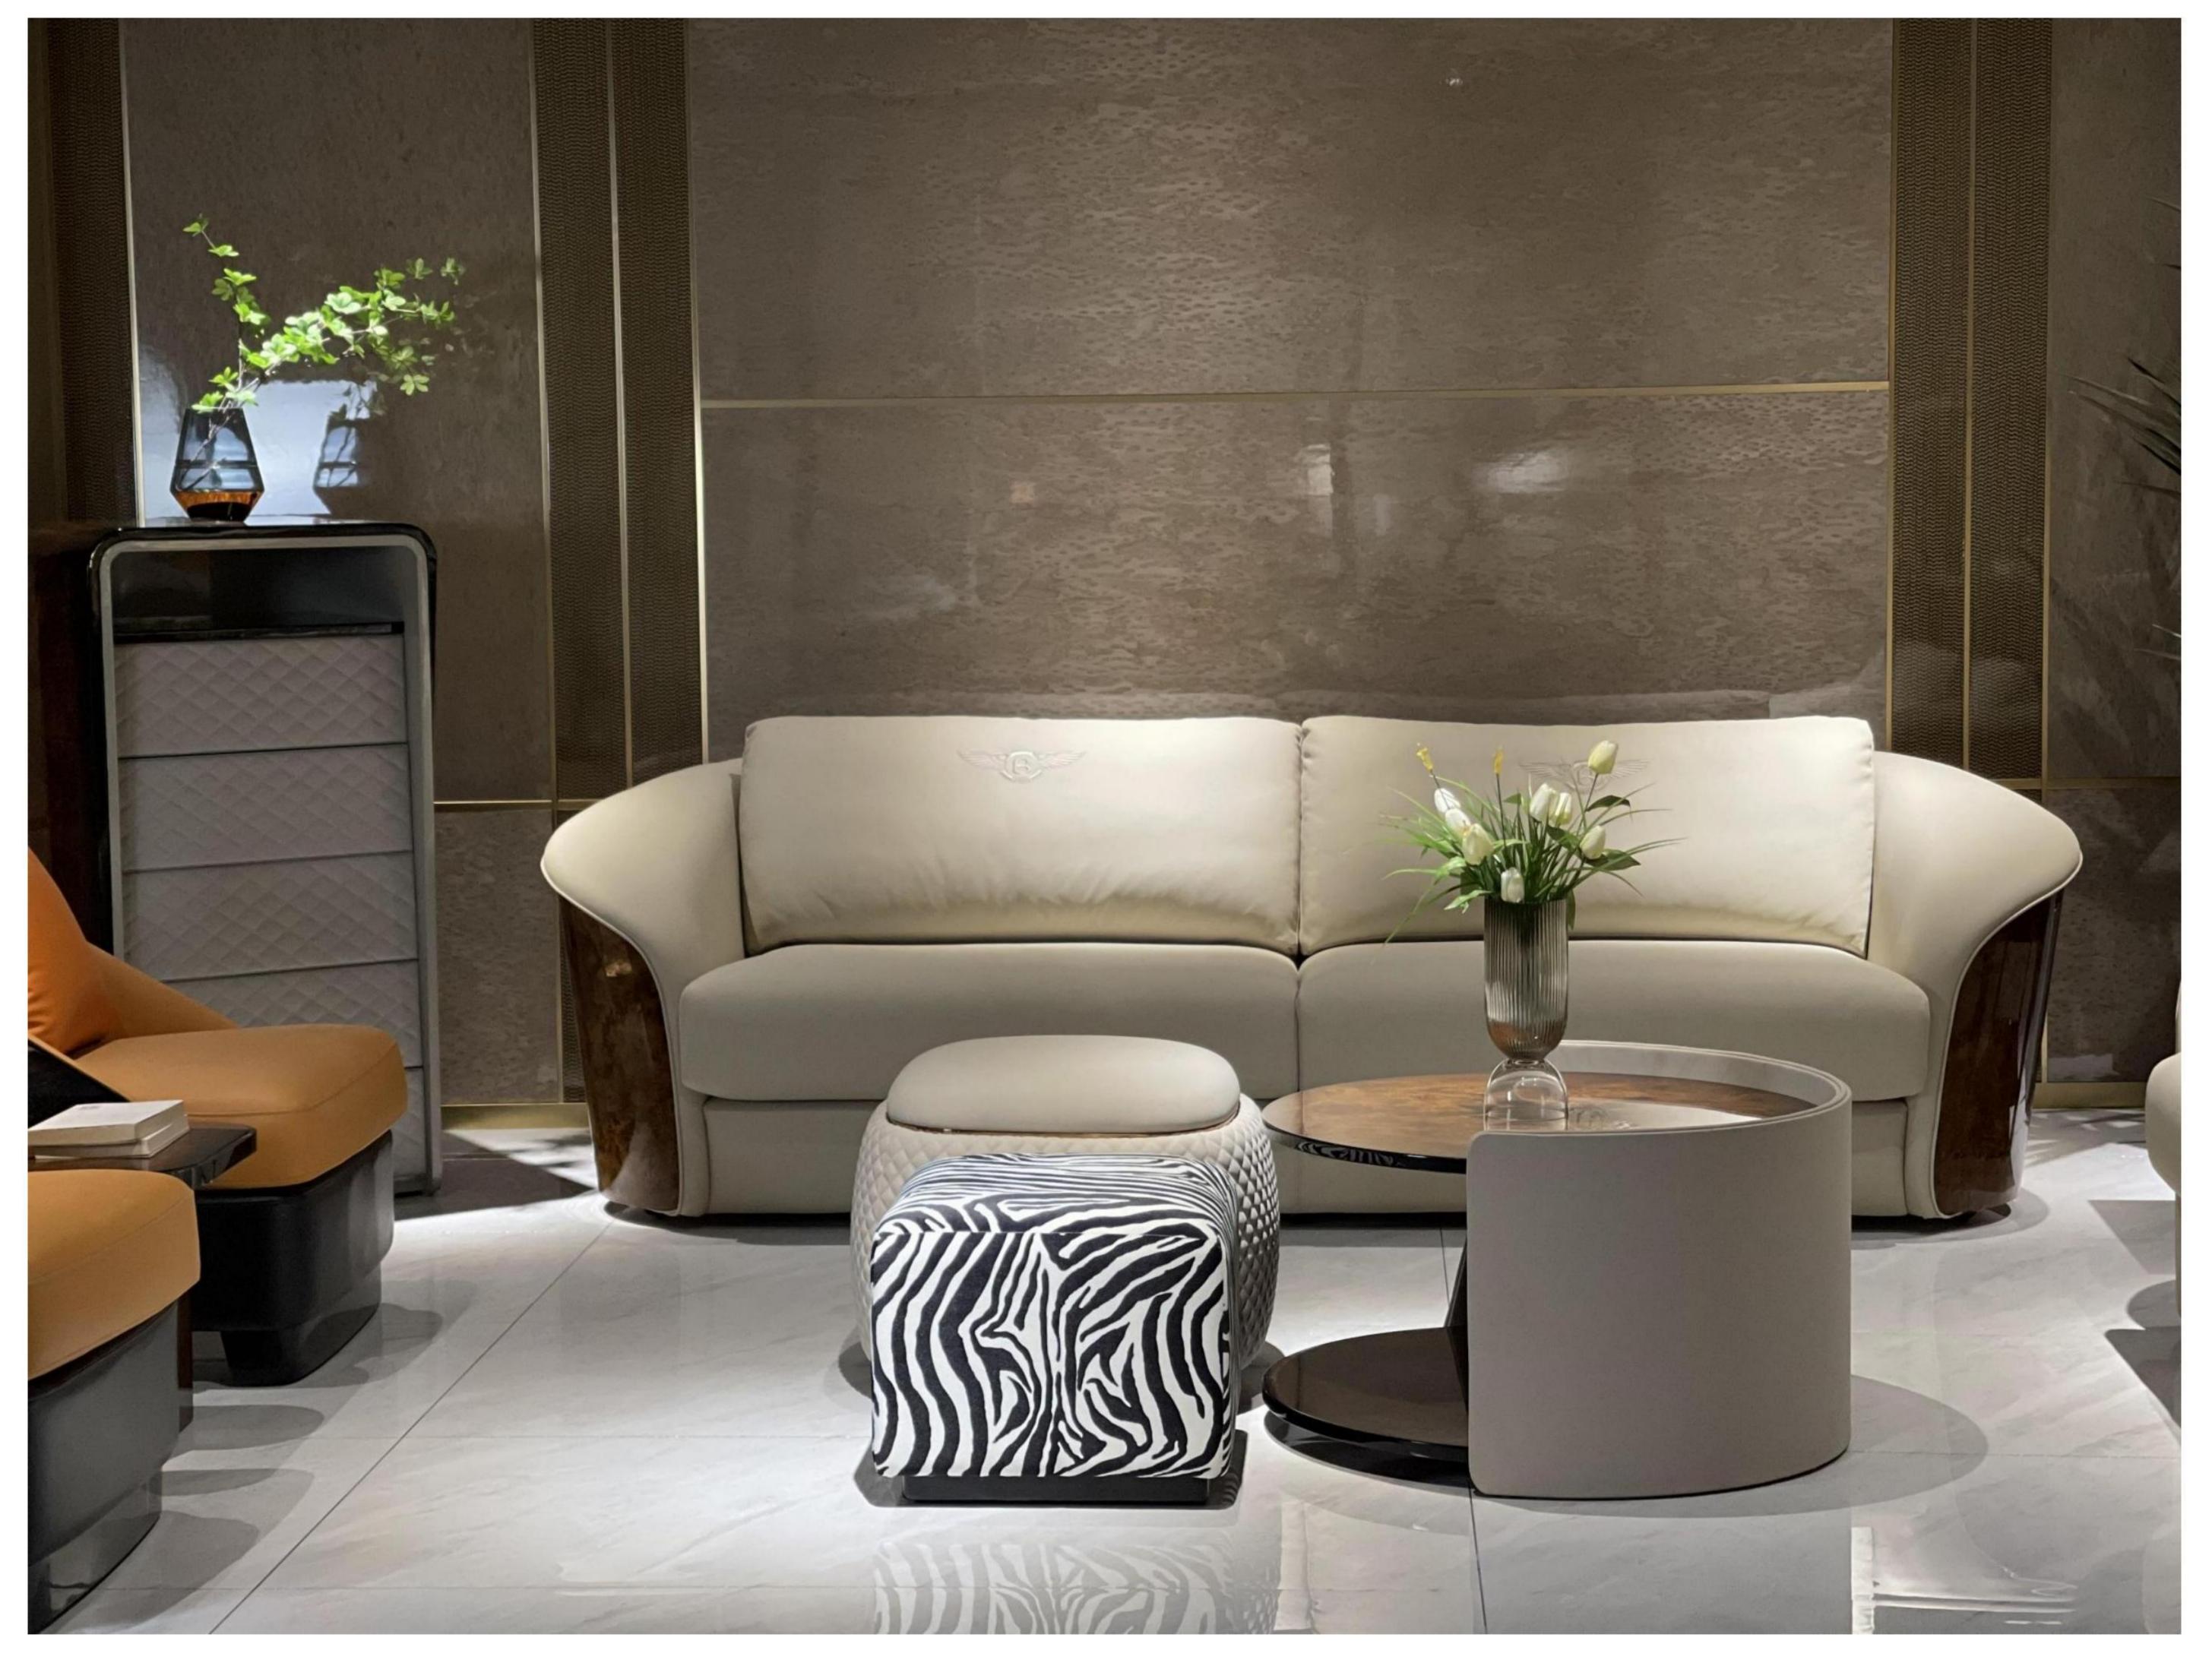

RSF INTERNATIONAL TRADING & BUILDER SOLUTION

All of our products, continuing
Bingley's process requirements,
leather selection is extremely strict,
wood from around the world:
Nanmu, Beech, OAK and so on. In
terms of Color matching to rich
ivory white and brown ash-based
Color Palette, with light beige and
ivory for decoration.

RSF INTERNATIONAL TRADING & BUILDER SOLUTION

Light luxury style space to metal, leather neutral tone, with the purity of color transfer delicate texture. Simple modeling, smooth lines of furniture combination, creating a stable, coordinated, warm space feeling, to meet the needs of modern young families light luxury.