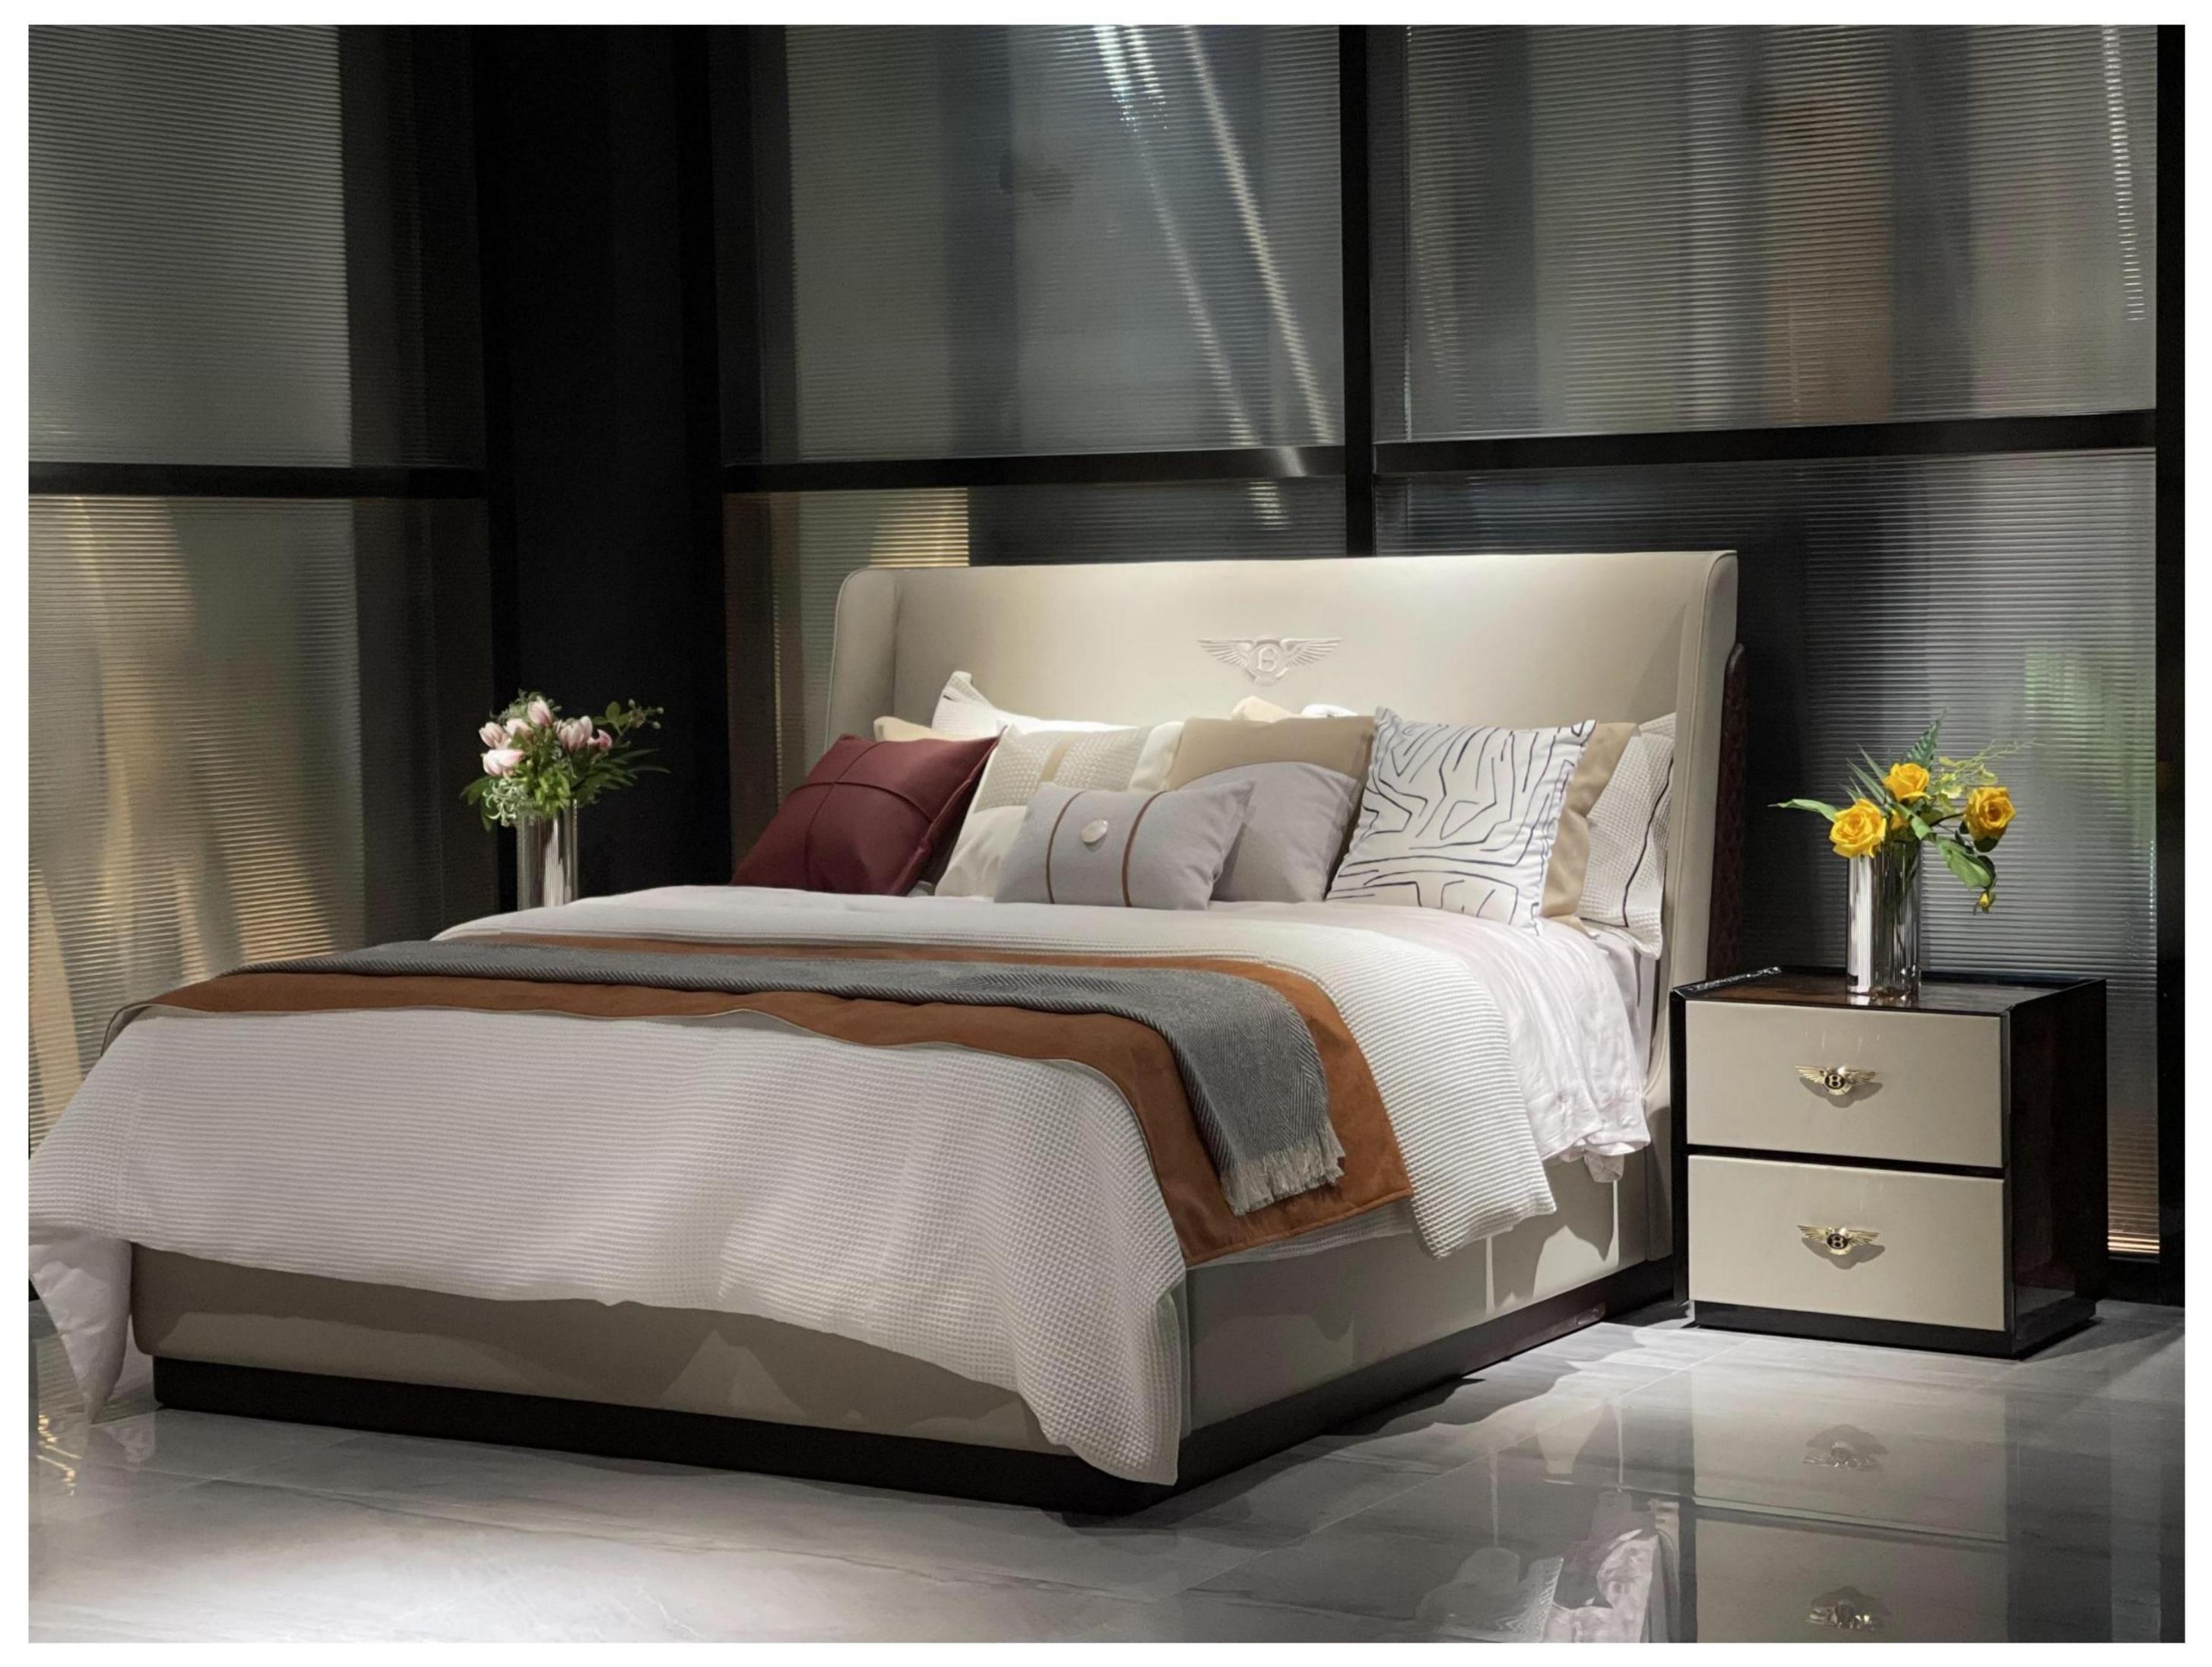

RSF INTERNATIONAL TRADING & BUILDER SOLUTION

All of our products, continuing
Bingley's process requirements,
leather selection is extremely strict,
wood from around the world:
Nanmu, Beech, OAK and so on. In
terms of Color matching to rich
ivory white and brown ash-based
Color Palette, with light beige and
ivory for decoration.

RSF INTERNATIONAL TRADING & BUILDER SOLUTION

Light luxury style space to metal, leather neutral tone, with the purity of color transfer delicate texture. Simple modeling, smooth lines of furniture combination, creating a stable, coordinated, warm space feeling, to meet the needs of modern young families light luxury.