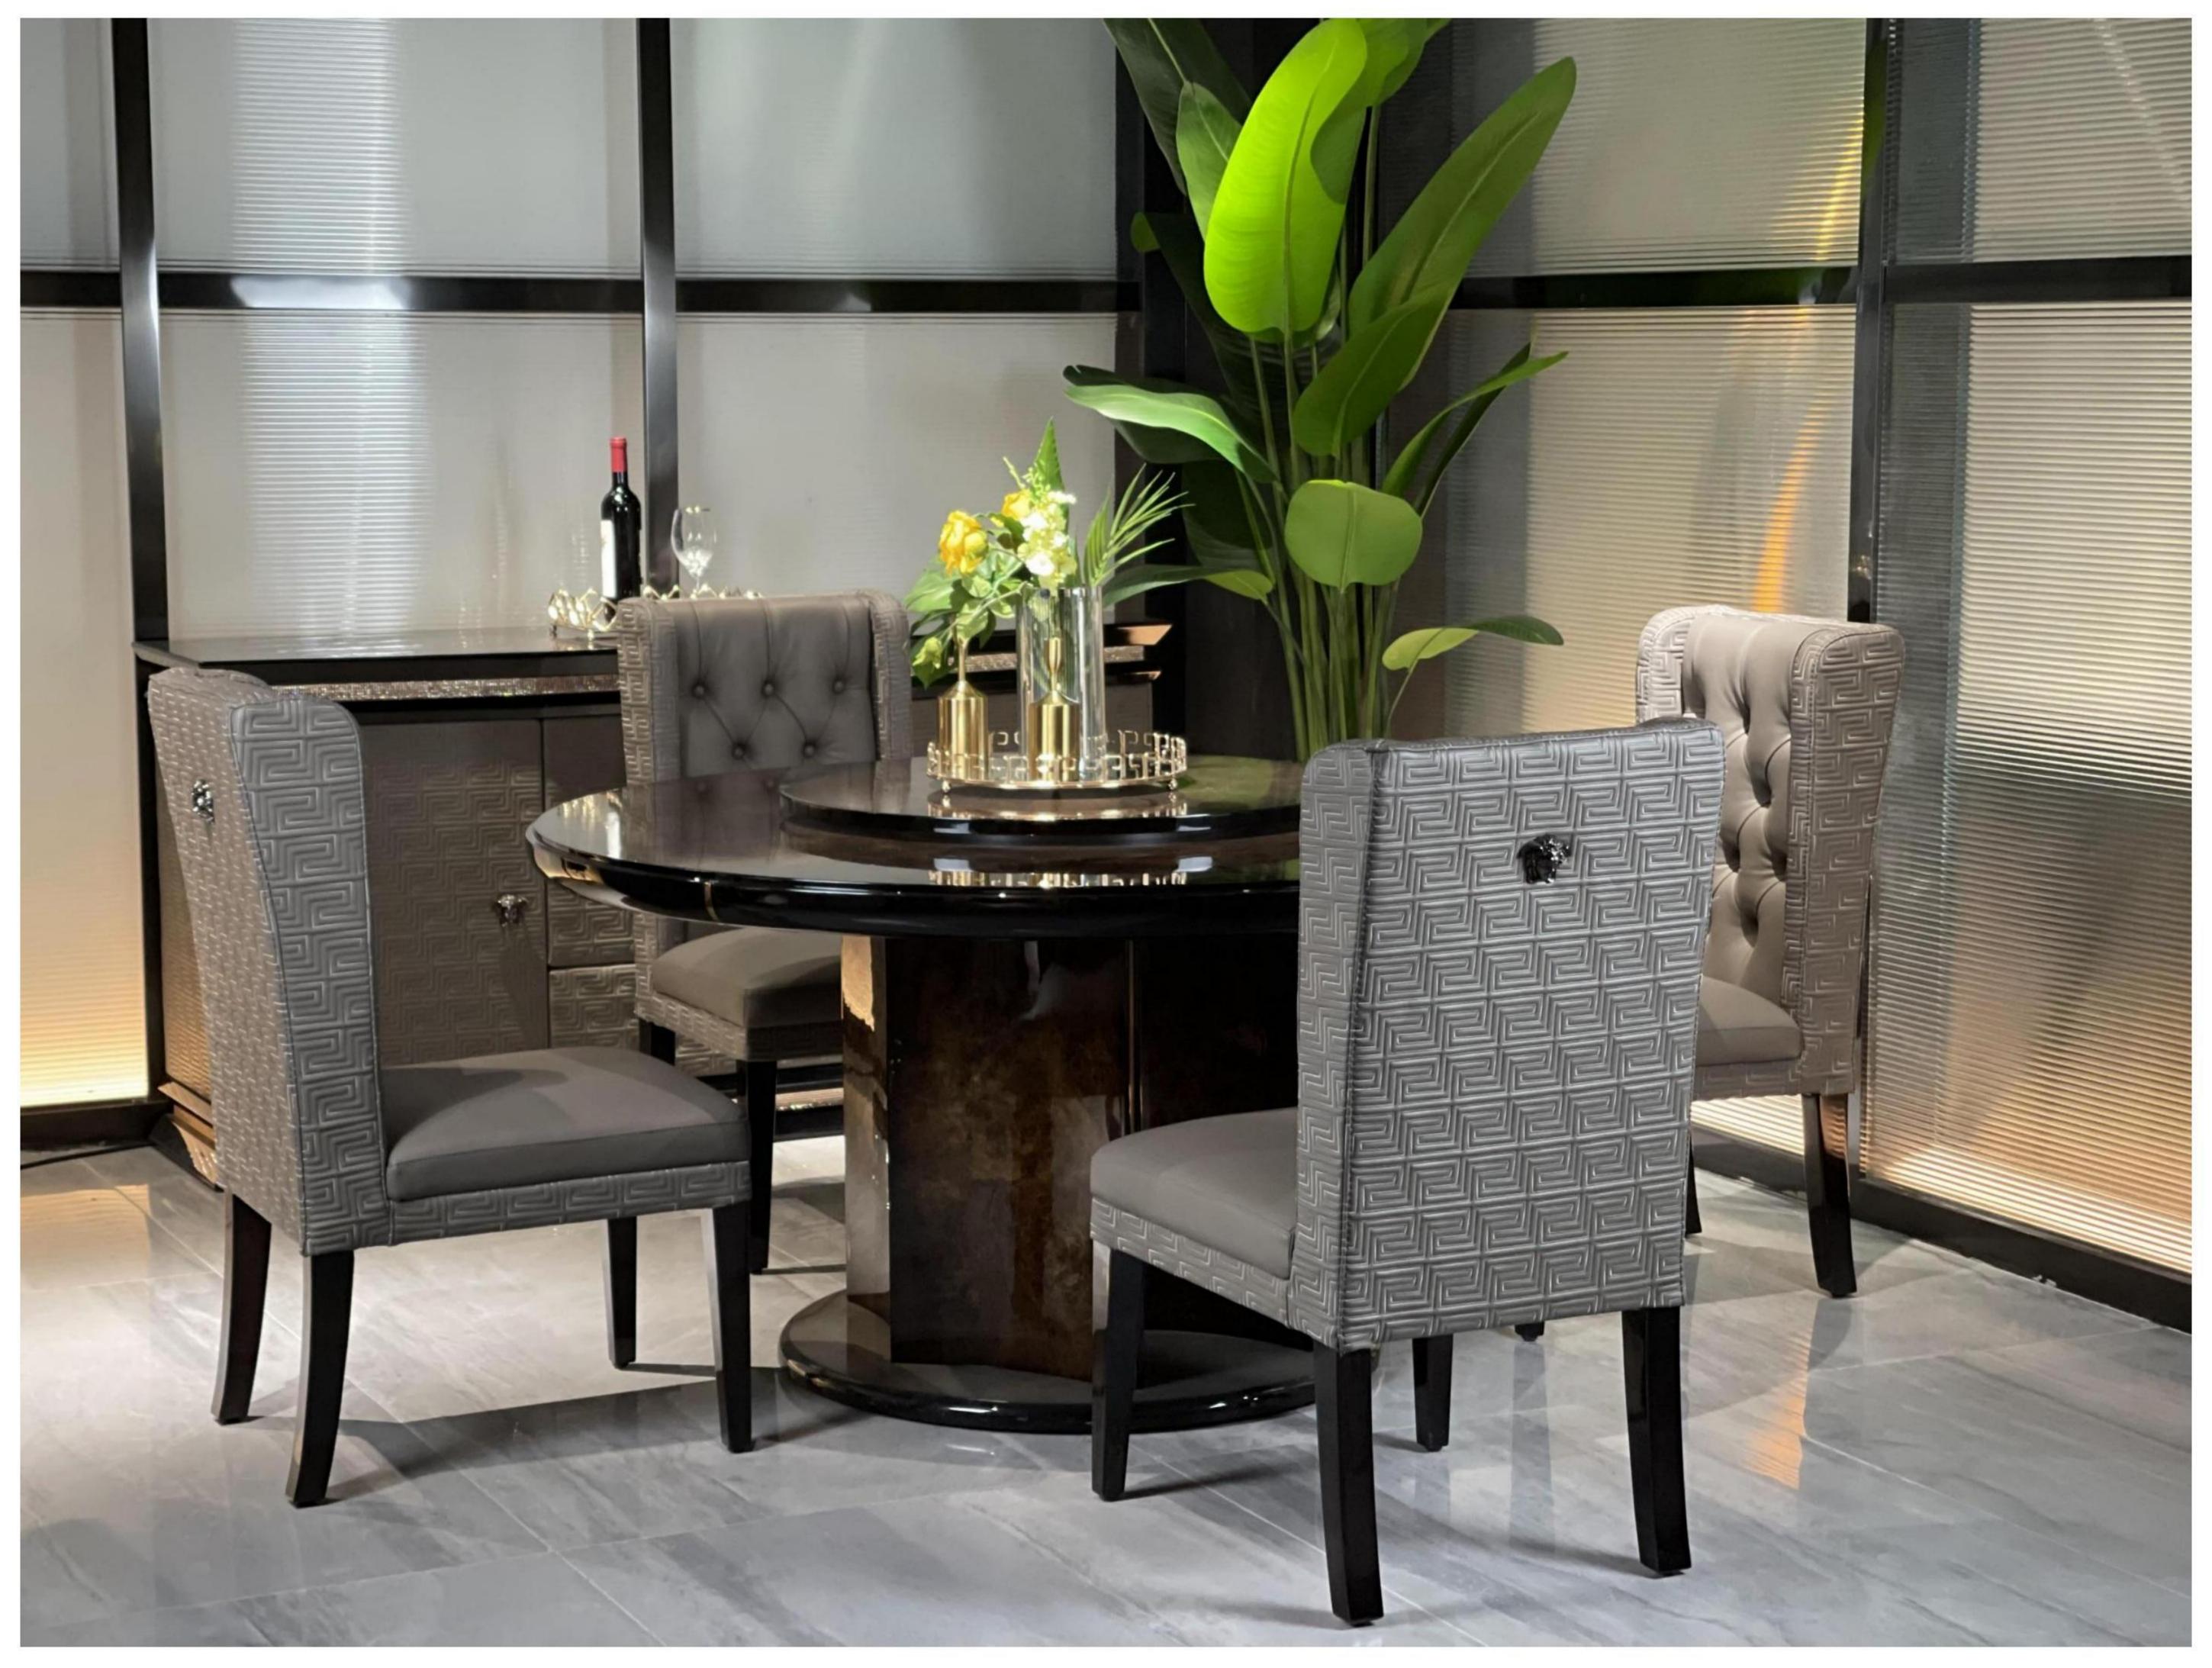

RSF INTERNATIONAL TRADING & BUILDER SOLUTION

RSF INTERNATIONAL TRADING & BUILDER SOLUTION

Each piece of furniture, using the best materials, uphold the spirit of Chinese craftsmen extraordinary production process, classic design essence and luxury elegant style, continue to show the world the noble, elegant and meticulous work of high-quality home.

RSF INTERNATIONAL TRADING & BUILDER SOLUTION

All of our products, continuing
Bingley's process requirements,
leather selection is extremely strict,
wood from around the world:
Nanmu, Beech, OAK and so on. In
terms of Color matching to rich
ivory white and brown ash-based
Color Palette, with light beige and
ivory for decoration.