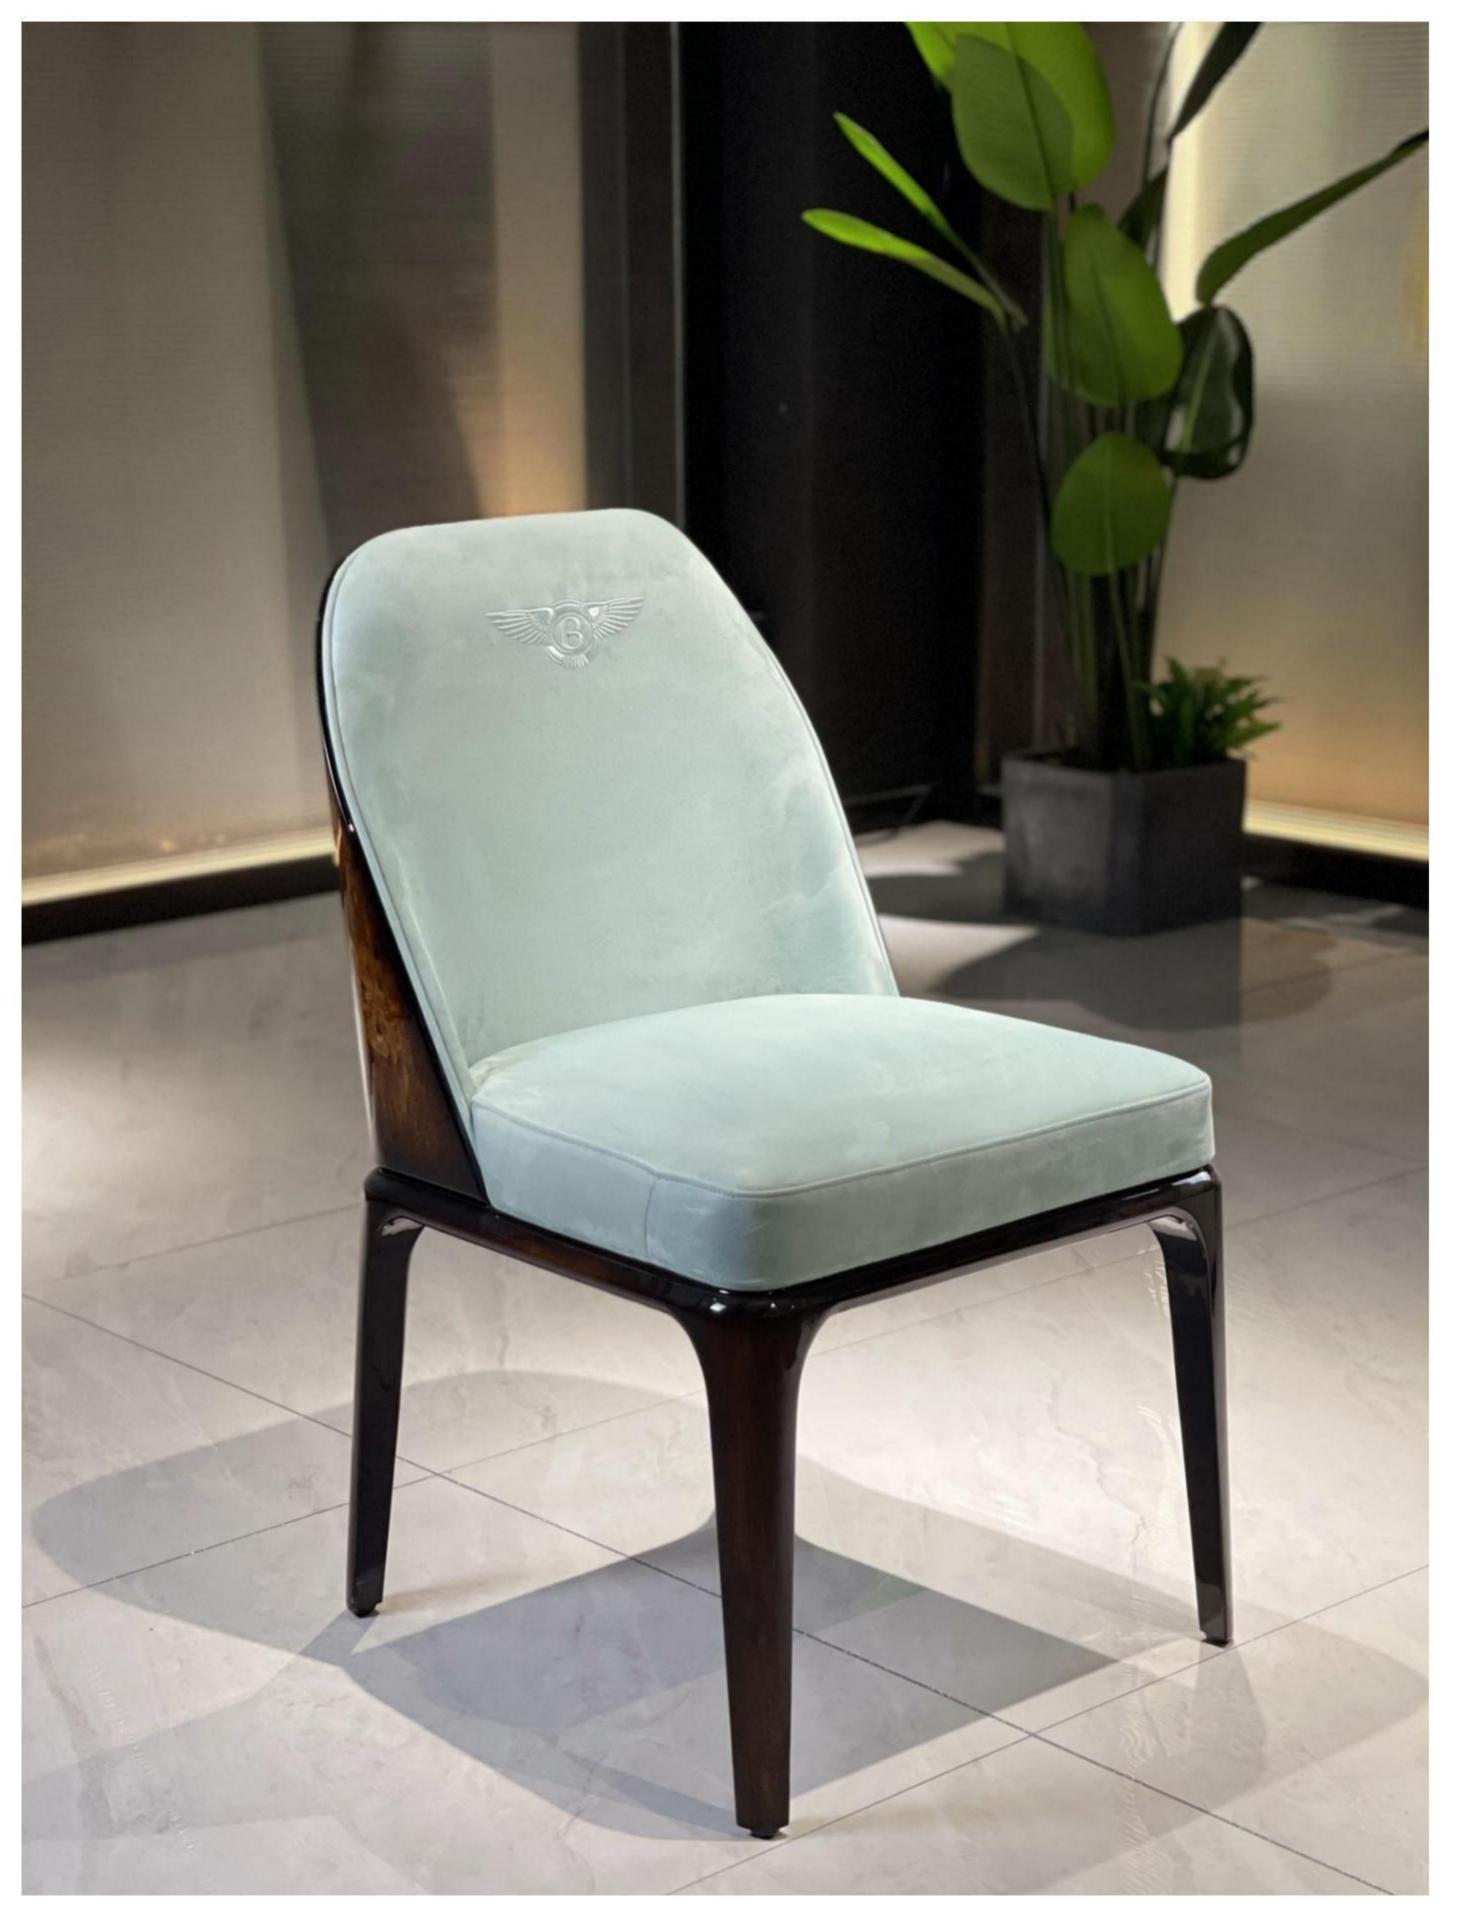

RSF INTERNATIONAL TRADING & BUILDER SOLUTION

All of our products, continuing
Bingley's process requirements,
leather selection is extremely strict,
wood from around the world:
Nanmu, Beech, OAK and so on. In
terms of Color matching to rich
ivory white and brown ash-based
Color Palette, with light beige and
ivory for decoration.

RSF INTERNATIONAL TRADING & BUILDER SOLUTION

Light luxury style space to metal, leather neutral tone, with the purity of color transfer delicate texture. Simple modeling, smooth lines of furniture combination, creating a stable, coordinated, warm space feeling, to meet the needs of modern young families light luxury.