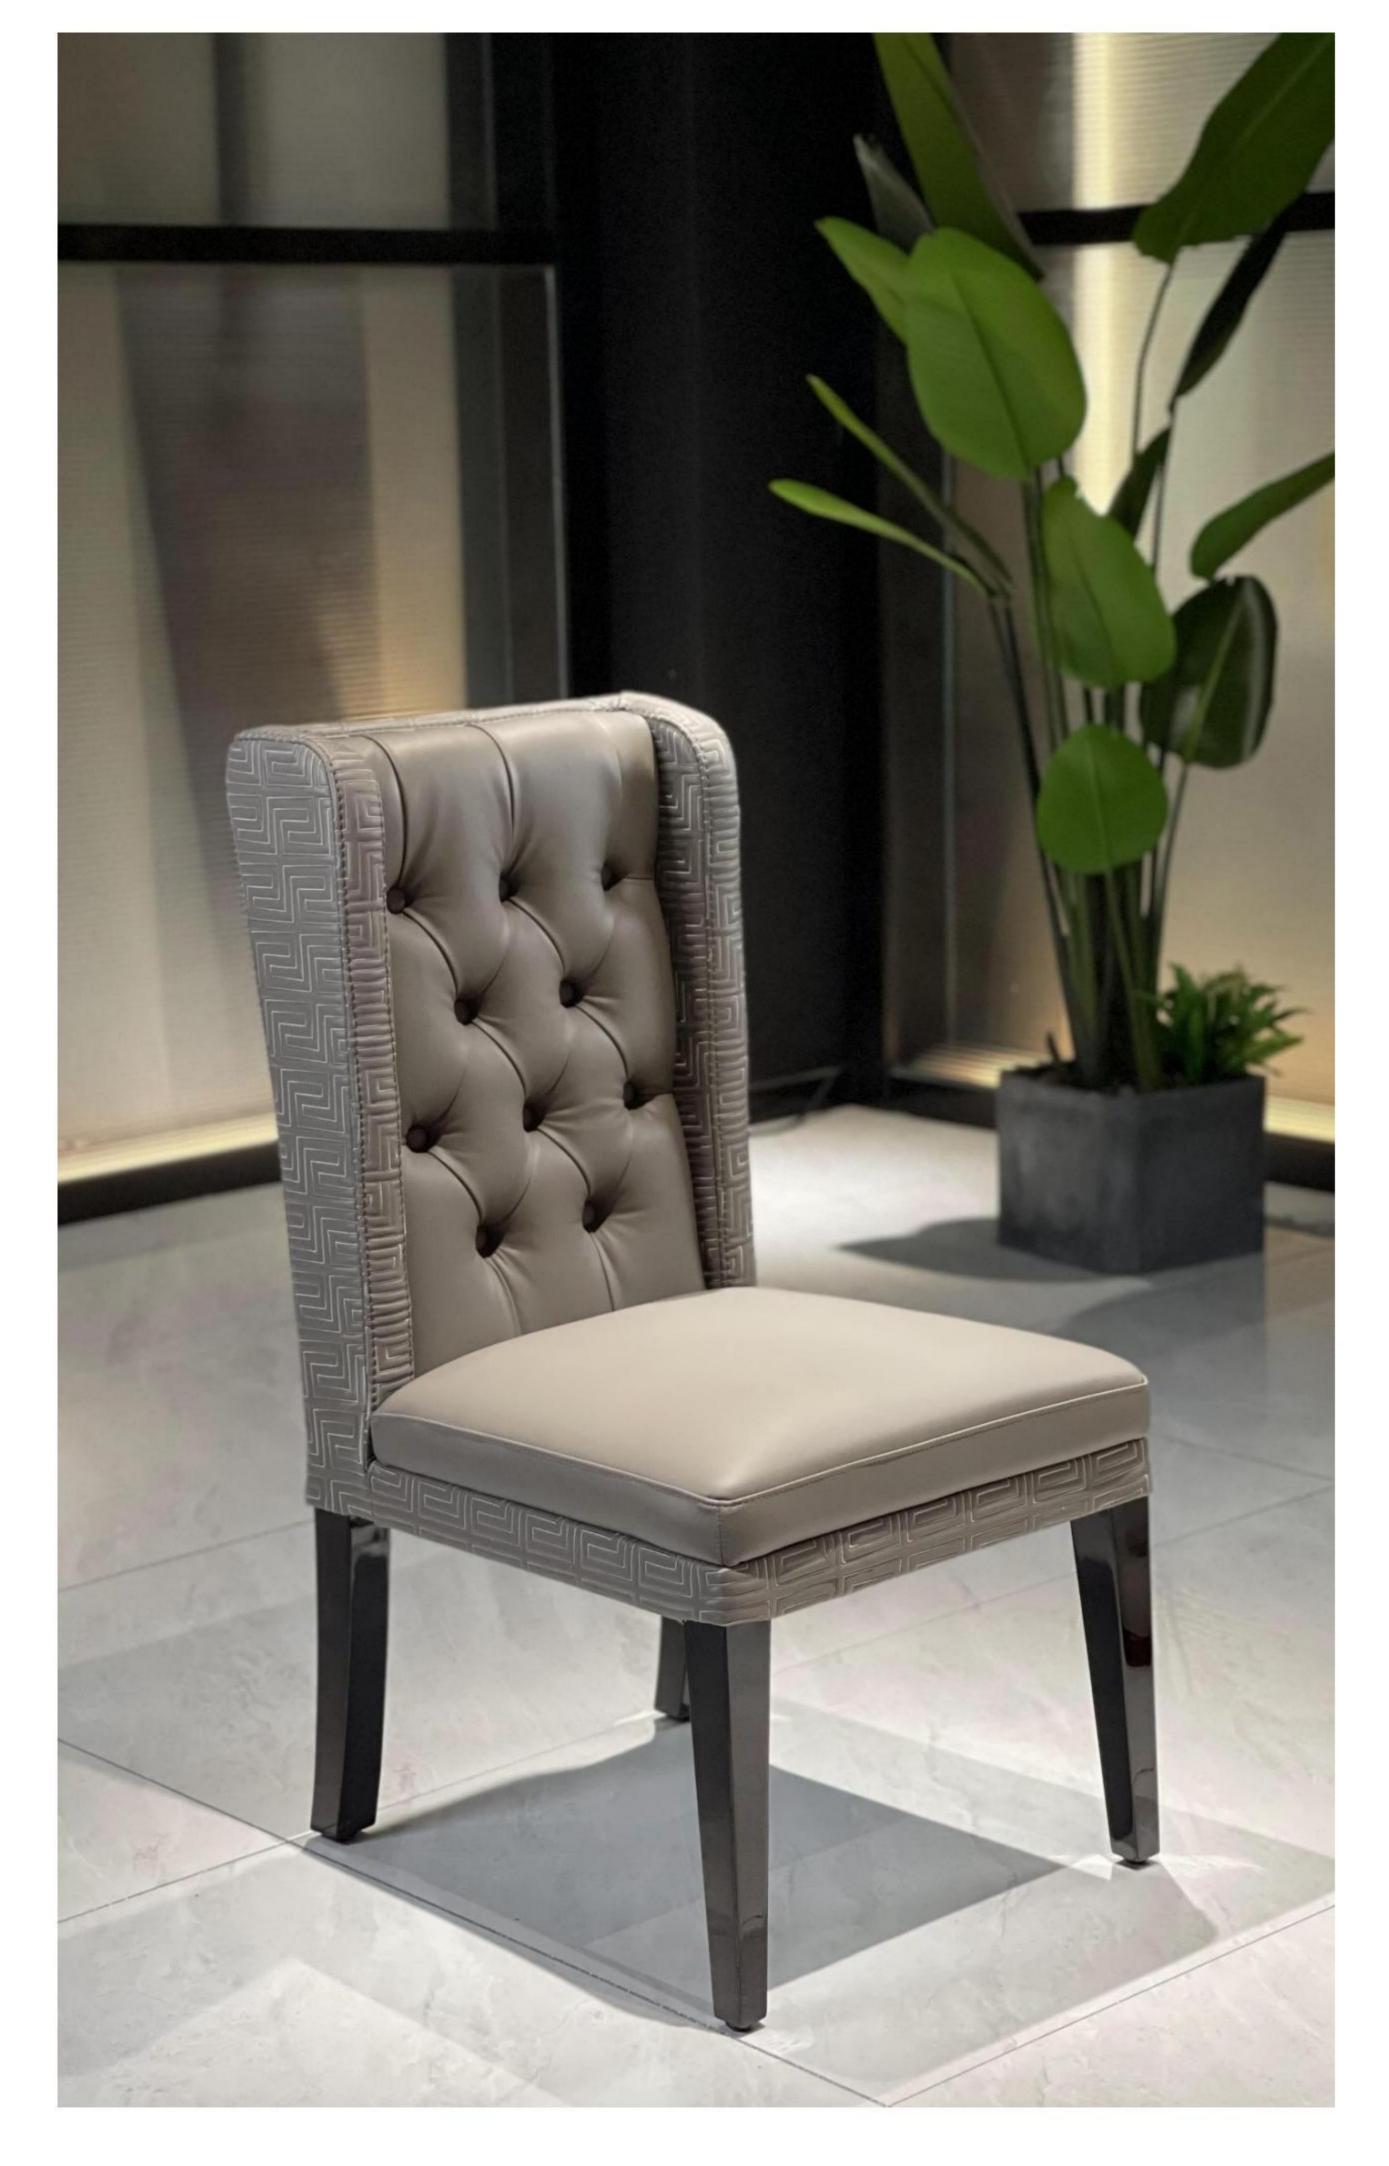

RSF INTERNATIONAL TRADING & BUILDER SOLUTION

All of our products, continuing
Bingley's process requirements,
leather selection is extremely strict,
wood from around the world:
Nanmu, Beech, OAK and so on. In
terms of Color matching to rich
ivory white and brown ash-based
Color Palette, with light beige and
ivory for decoration.

RSF INTERNATIONAL TRADING & BUILDER SOLUTION

Light luxury style space to metal, leather neutral tone, with the purity of color transfer delicate texture. Simple modeling, smooth lines of furniture combination, creating a stable, coordinated, warm space feeling, to meet the needs of modern young families light luxury.