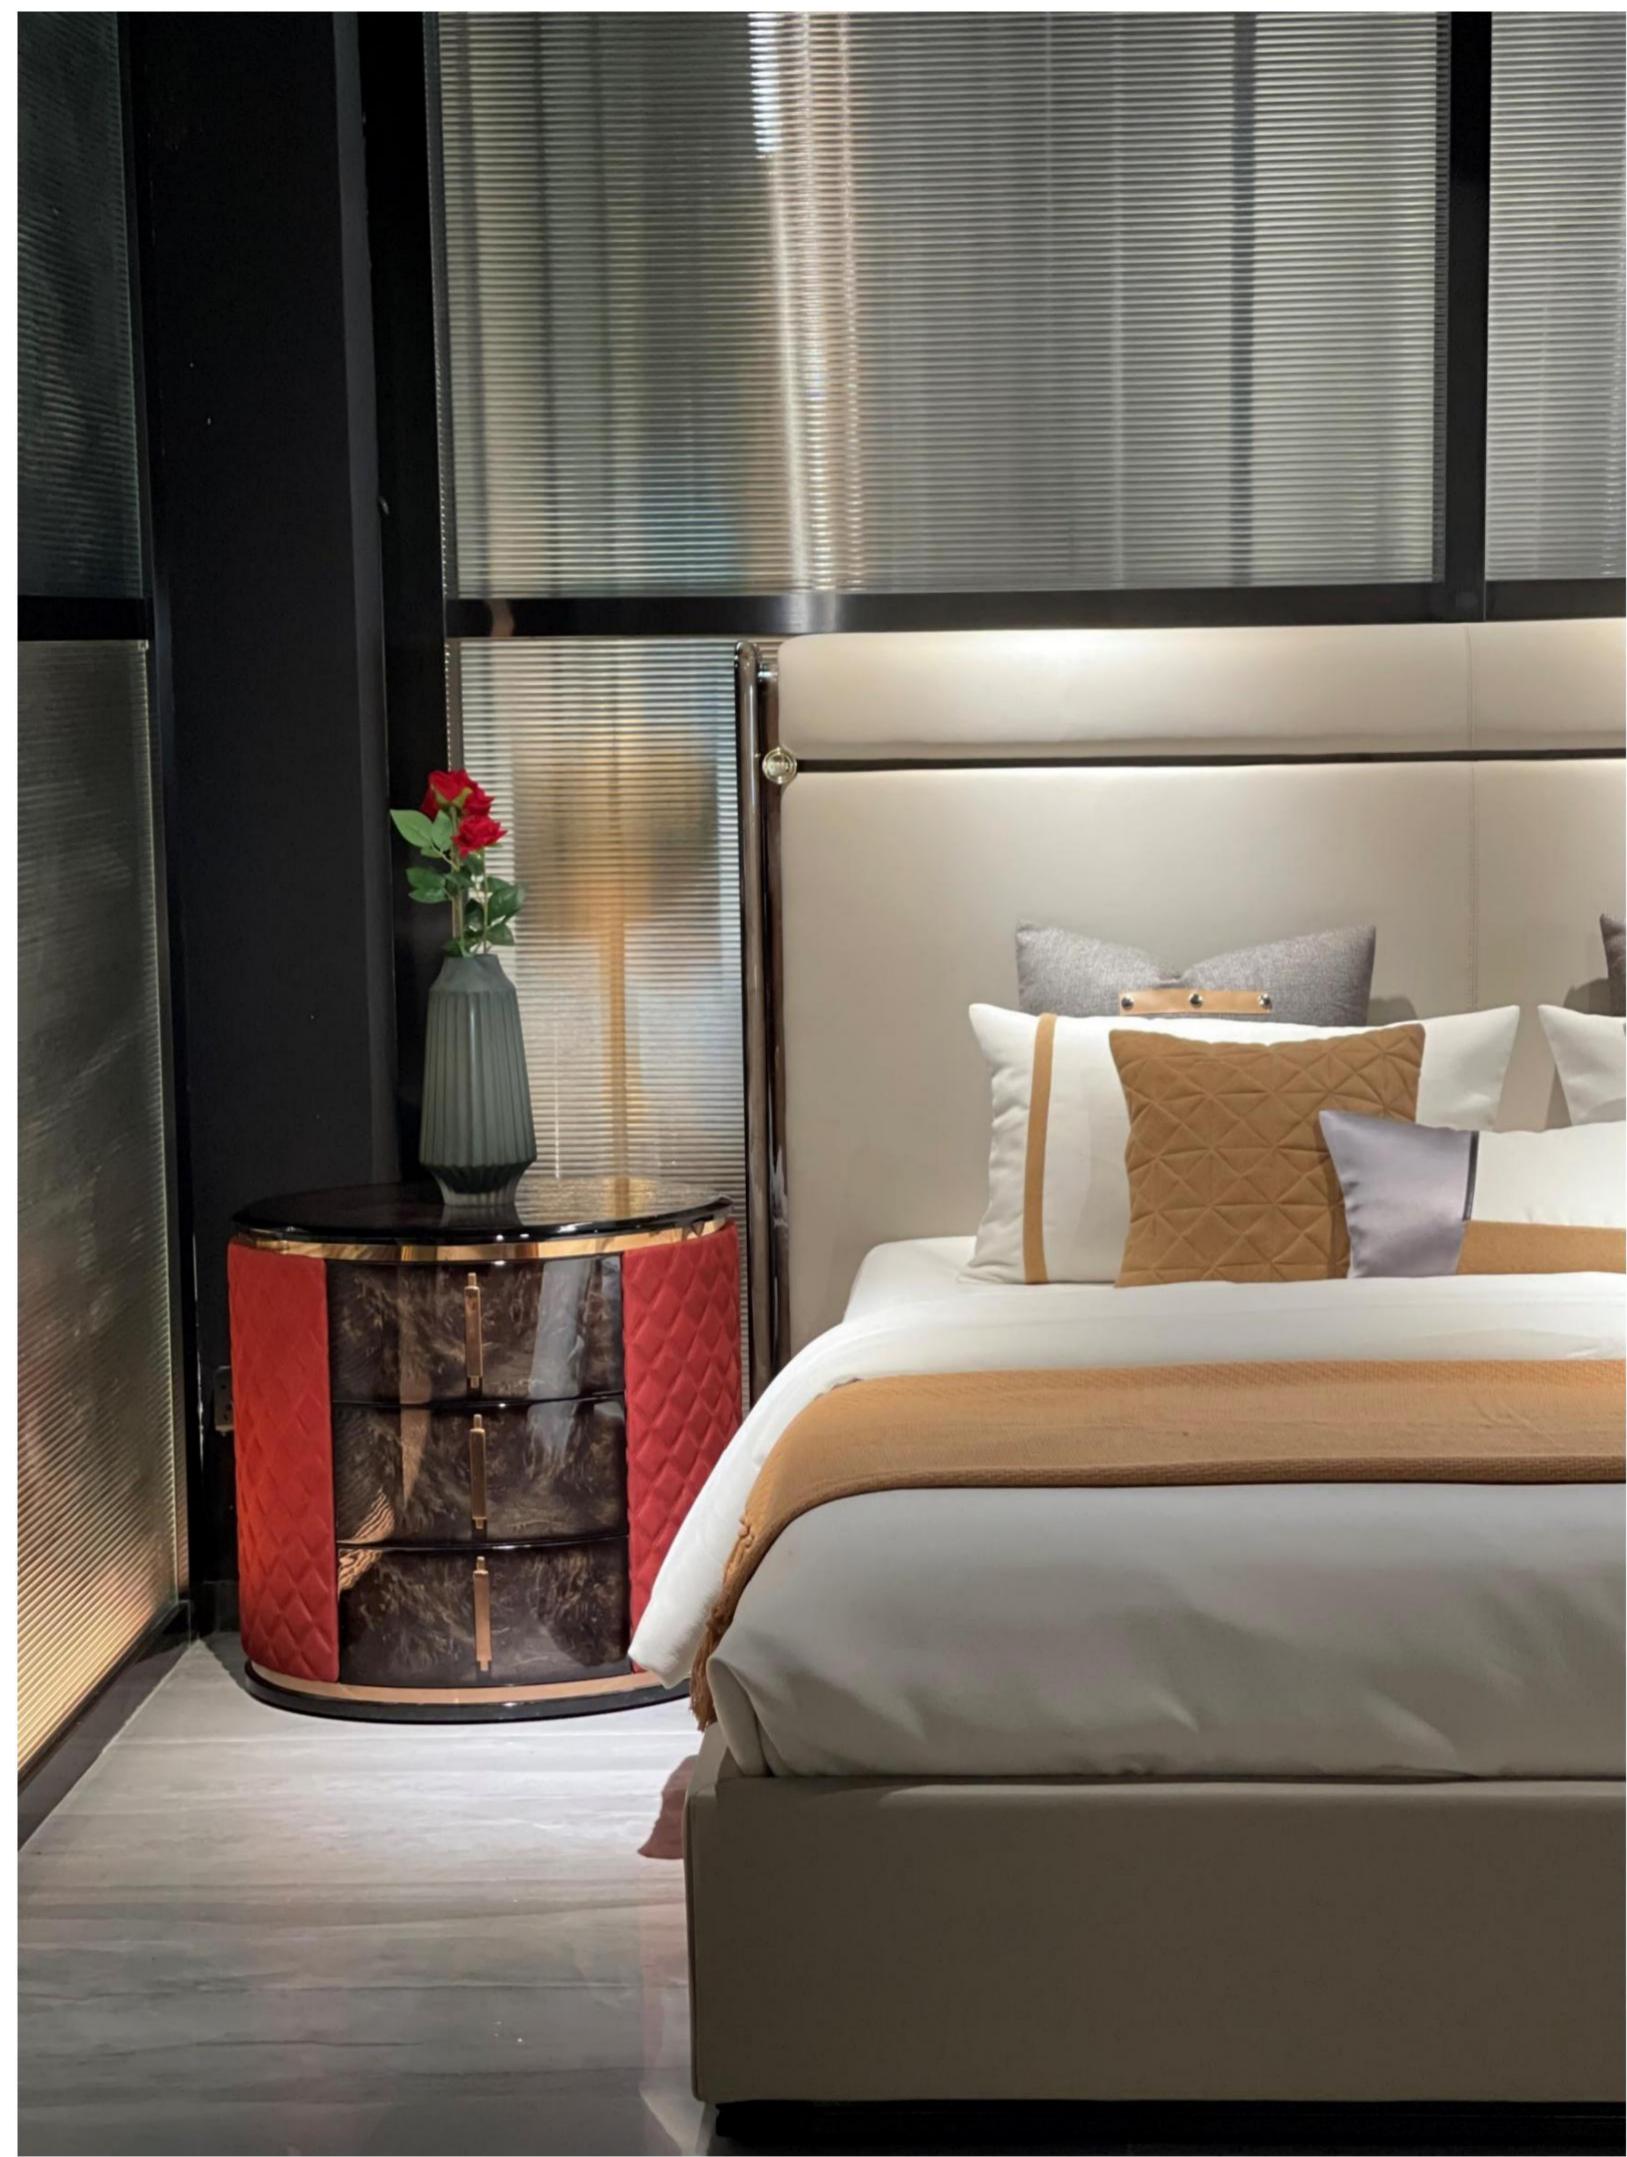

RSF INTERNATIONAL TRADING & BUILDER SOLUTION

All of our products, continuing
Bingley's process requirements,
leather selection is extremely strict,
wood from around the world:
Nanmu, Beech, OAK and so on. In
terms of Color matching to rich
ivory white and brown ash-based
Color Palette, with light beige and
ivory for decoration.

RSF INTERNATIONAL TRADING & BUILDER SOLUTION

Light luxury style space to metal, leather neutral tone, with the purity of color transfer delicate texture. Simple modeling, smooth lines of furniture combination, creating a stable, coordinated, warm space feeling, to meet the needs of modern young families light luxury.