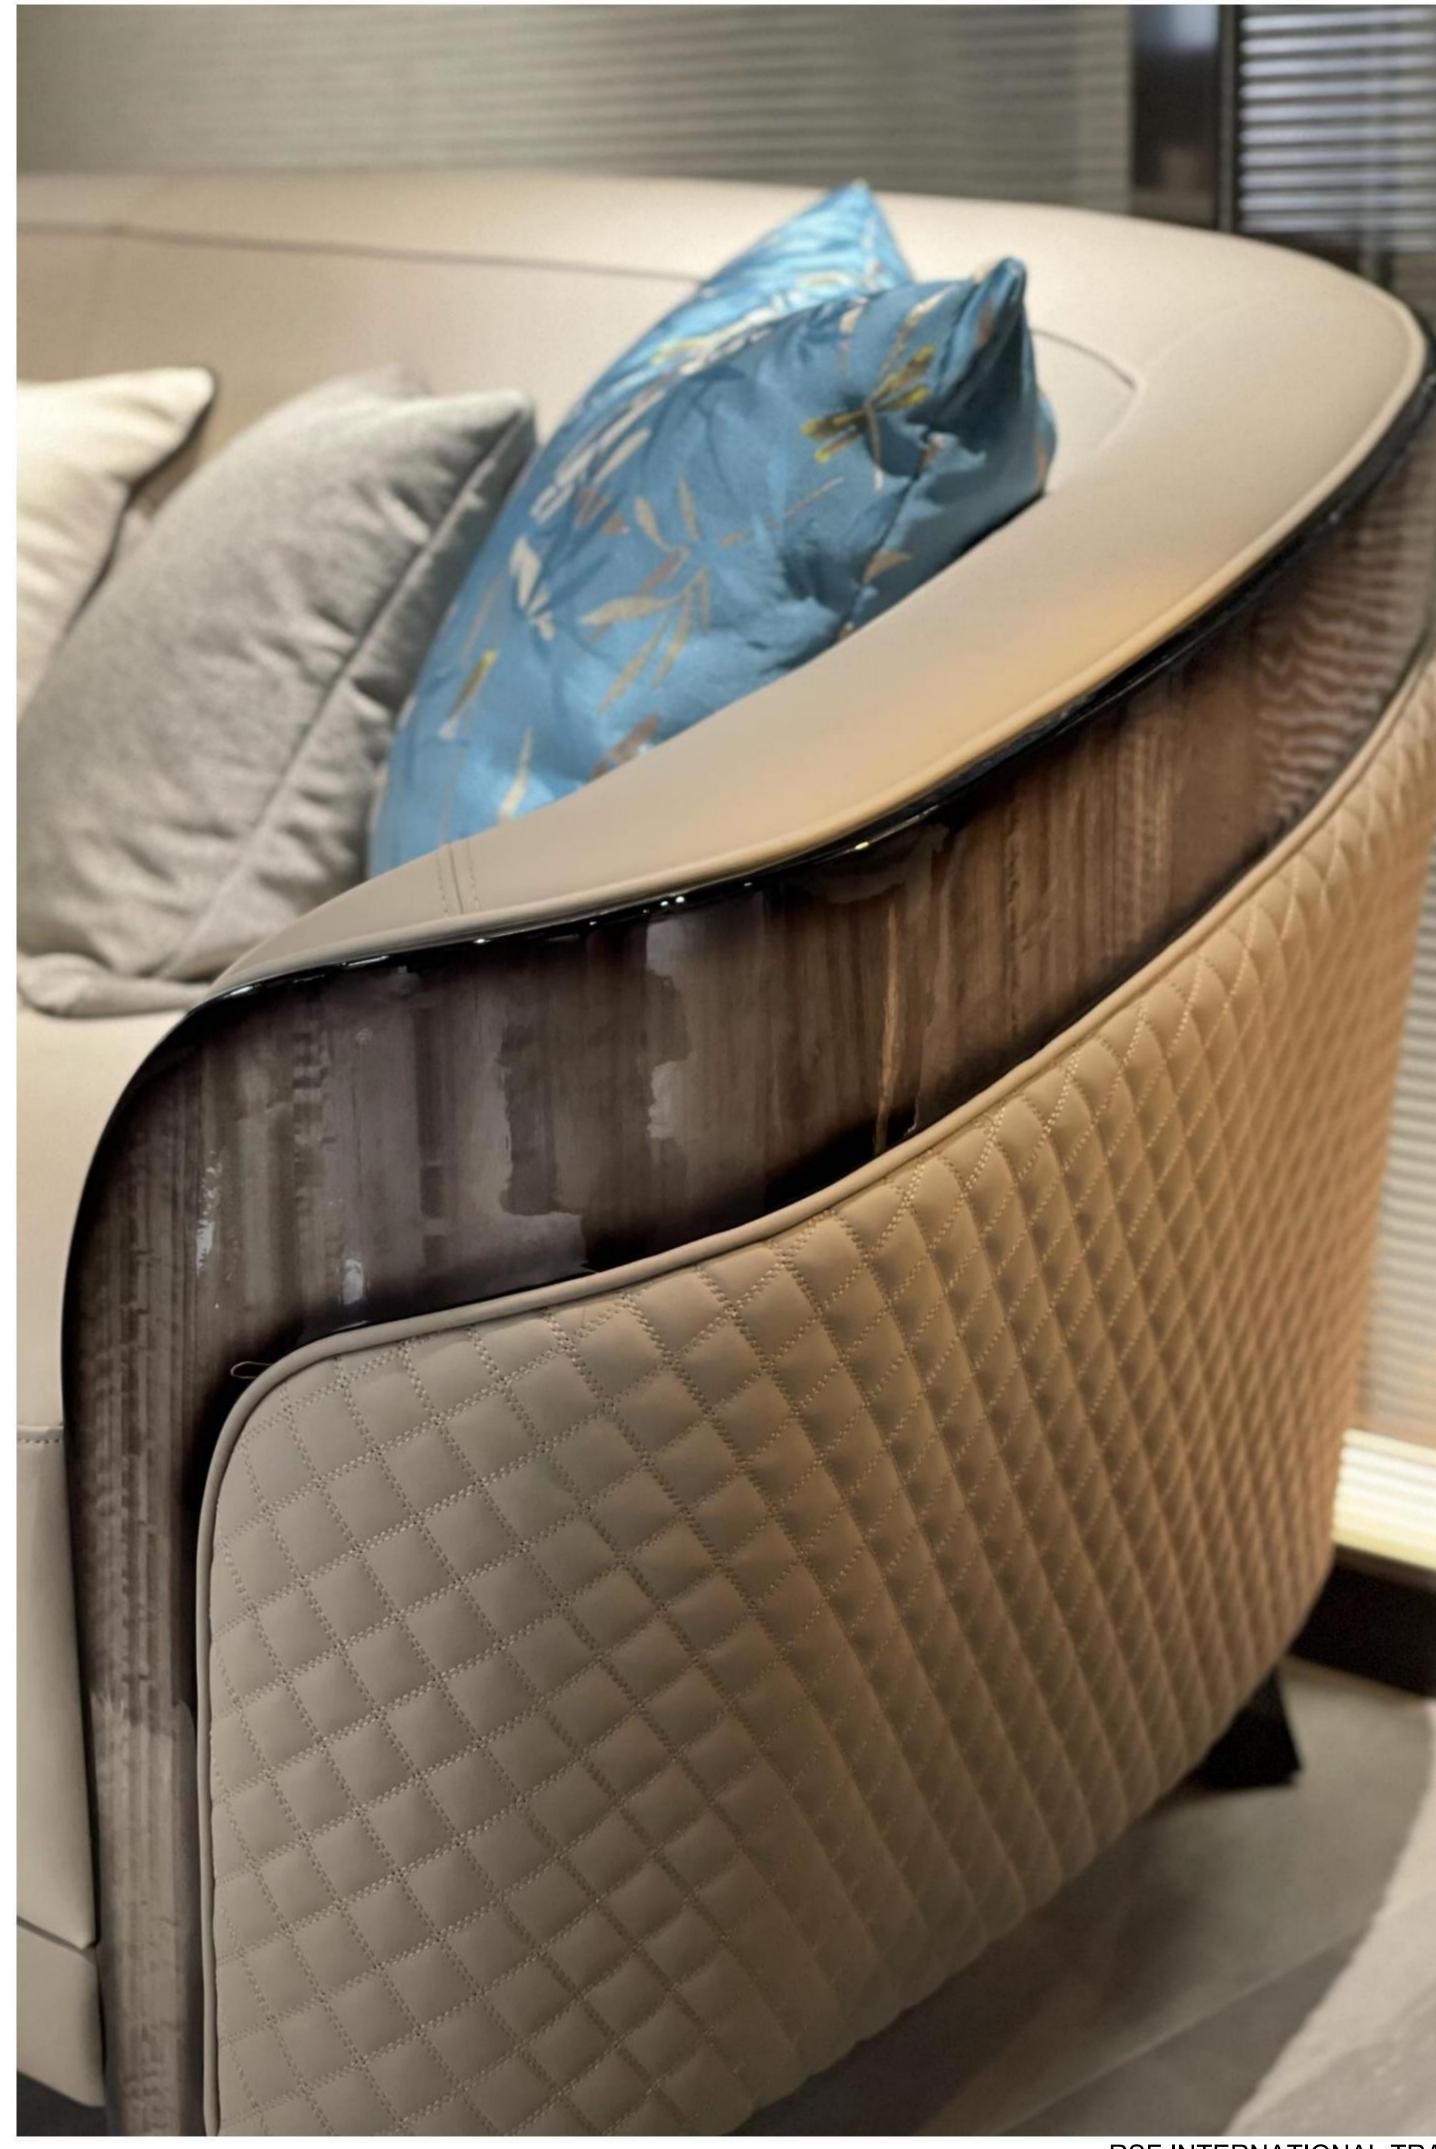

RSF INTERNATIONAL TRADING & BUILDER SOLUTION

All of our products, continuing
Bingley's process requirements,
leather selection is extremely strict,
wood from around the world:
Nanmu, Beech, OAK and so on. In
terms of Color matching to rich
ivory white and brown ash-based
Color Palette, with light beige and
ivory for decoration.

RSF INTERNATIONAL TRADING & BUILDER SOLUTION

Light luxury style space to metal, leather neutral tone, with the purity of color transfer delicate texture. Simple modeling, smooth lines of furniture combination, creating a stable, coordinated, warm space feeling, to meet the needs of modern young families light luxury.