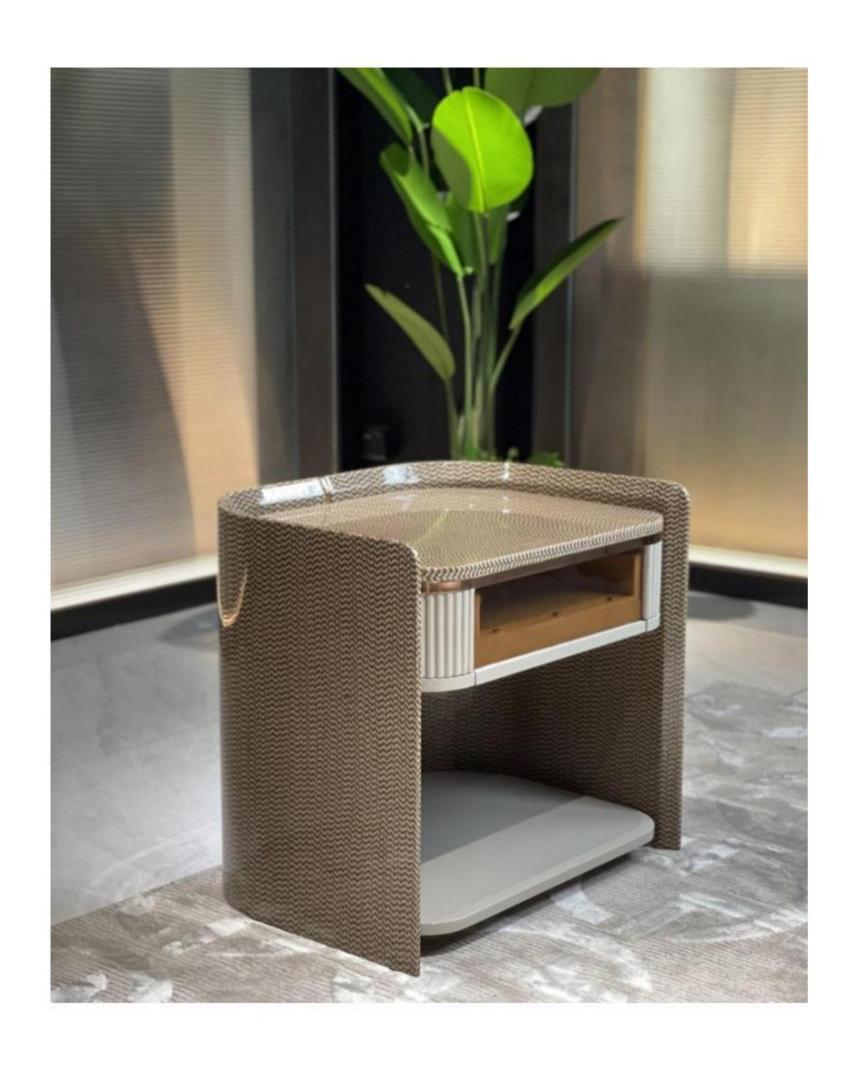

RSF INTERNATIONAL TRADING & BUILDER SOLUTION

All of our products, continuing
Bingley's process requirements,
leather selection is extremely strict,
wood from around the world:
Nanmu, Beech, OAK and so on. In
terms of Color matching to rich
ivory white and brown ash-based
Color Palette, with light beige and
ivory for decoration.

RSF INTERNATIONAL TRADING & BUILDER SOLUTION

Light luxury style space to metal, leather neutral tone, with the purity of color transfer delicate texture. Simple modeling, smooth lines of furniture combination, creating a stable, coordinated, warm space feeling, to meet the needs of modern young families light luxury.