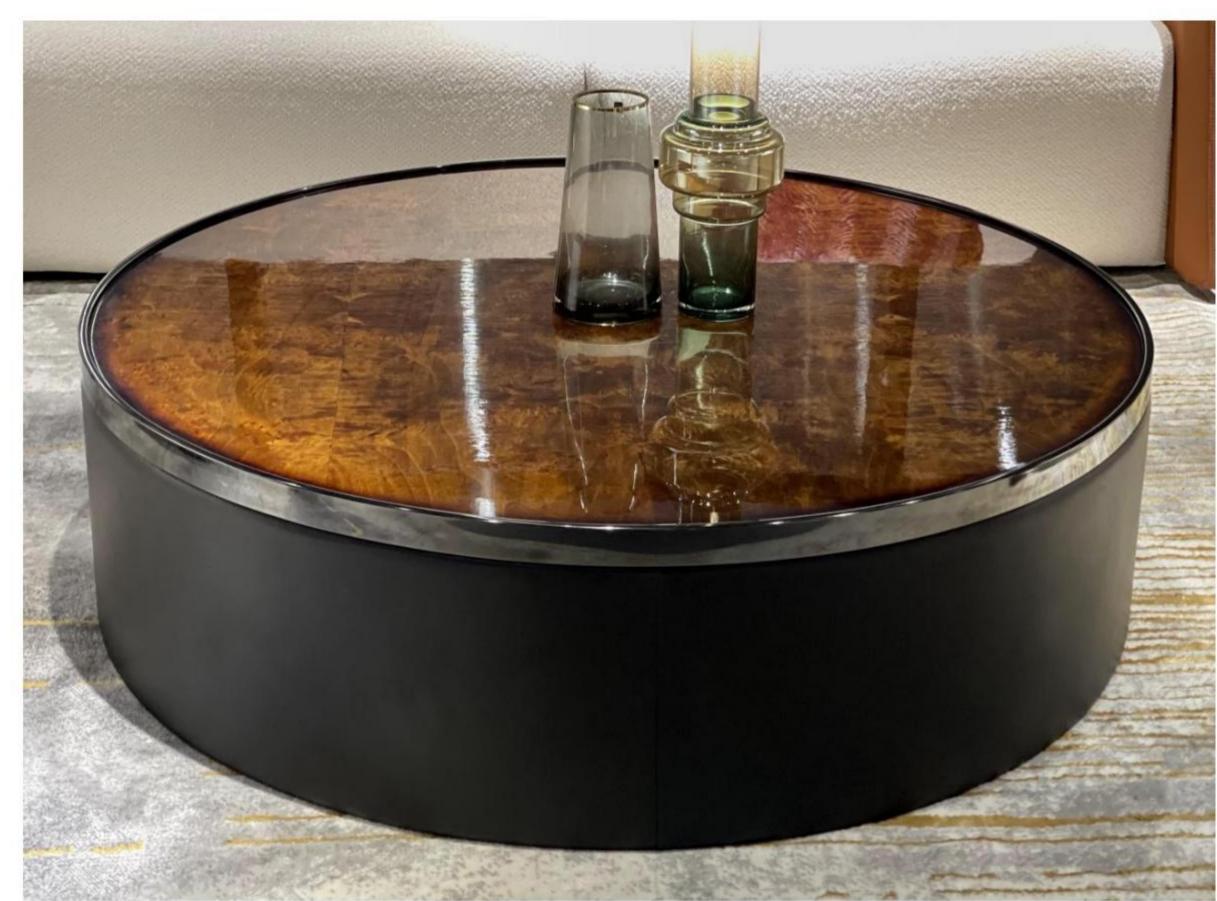

RSF INTERNATIONAL TRADING & BUILDER SOLUTION

All of our products, continuing
Bingley's process requirements,
leather selection is extremely strict,
wood from around the world:
Nanmu, Beech, OAK and so on. In
terms of Color matching to rich
ivory white and brown ash-based
Color Palette, with light beige and
ivory for decoration.

RSF INTERNATIONAL TRADING & BUILDER SOLUTION

Light luxury style space to metal, leather neutral tone, with the purity of color transfer delicate texture. Simple modeling, smooth lines of furniture combination, creating a stable, coordinated, warm space feeling, to meet the needs of modern young families light luxury.