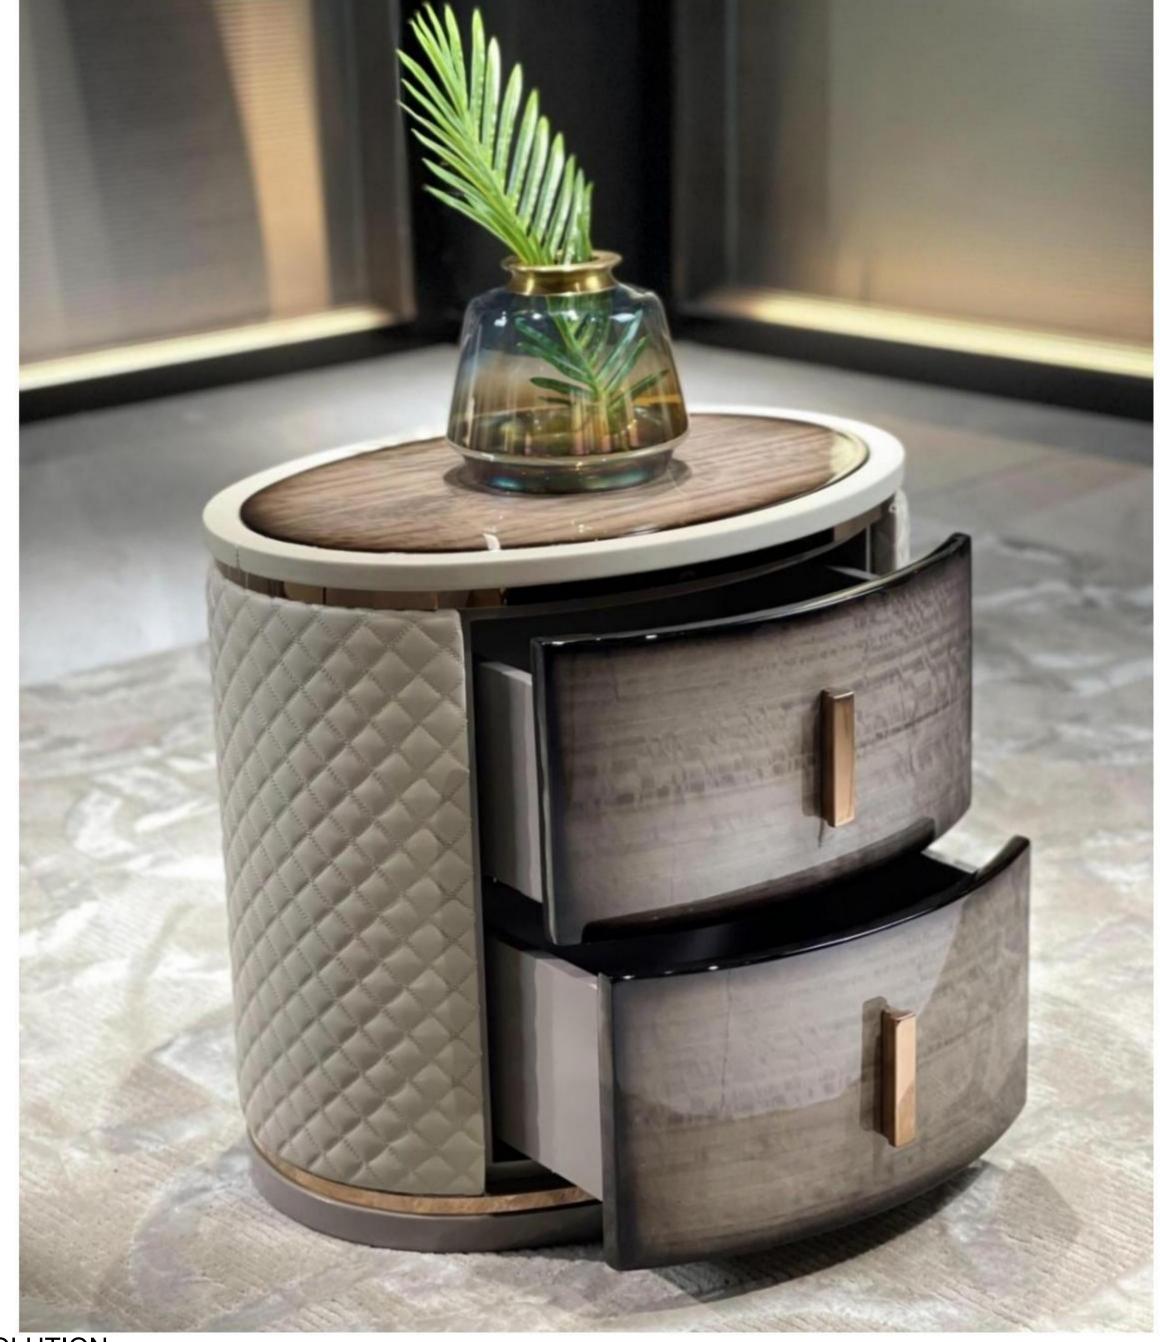

RSF INTERNATIONAL TRADING & BUILDER SOLUTION

Light luxury style space to metal, leather neutral tone, with the purity of color transfer delicate texture. Simple modeling, smooth lines of furniture combination, creating a stable, coordinated, warm space feeling, to meet the needs of modern young families light luxury.