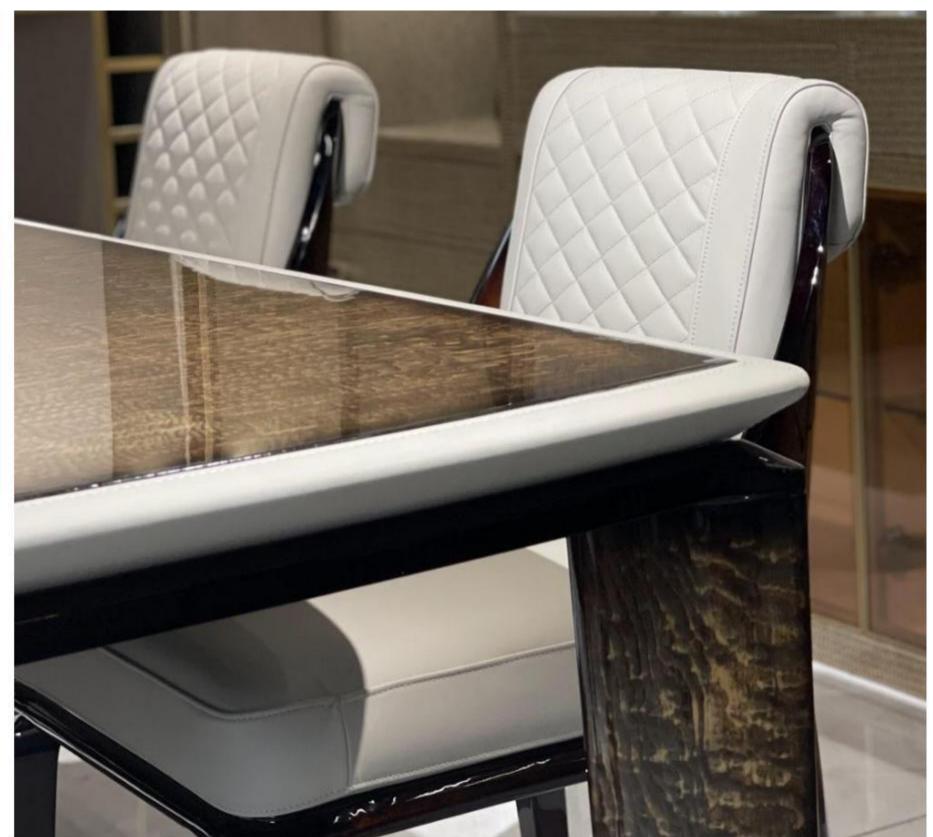

RSF INTERNATIONAL TRADING & BUILDER SOLUTION

RSF INTERNATIONAL TRADING & BUILDER SOLUTION

Each piece of furniture, using the best materials, uphold the spirit of Chinese craftsmen extraordinary production process, classic design essence and luxury elegant style, continue to show the world the noble, elegant and meticulous work of high-quality home.

RSF INTERNATIONAL TRADING & BUILDER SOLUTION

All of our products, continuing
Bingley's process requirements,
leather selection is extremely strict,
wood from around the world:
Nanmu, Beech, OAK and so on. In
terms of Color matching to rich
ivory white and brown ash-based
Color Palette, with light beige and
ivory for decoration.

RSF INTERNATIONAL TRADING & BUILDER SOLUTION

Light luxury style space to metal, leather neutral tone, with the purity of color transfer delicate texture. Simple modeling, smooth lines of furniture combination, creating a stable, coordinated, warm space feeling, to meet the needs of modern young families light luxury.