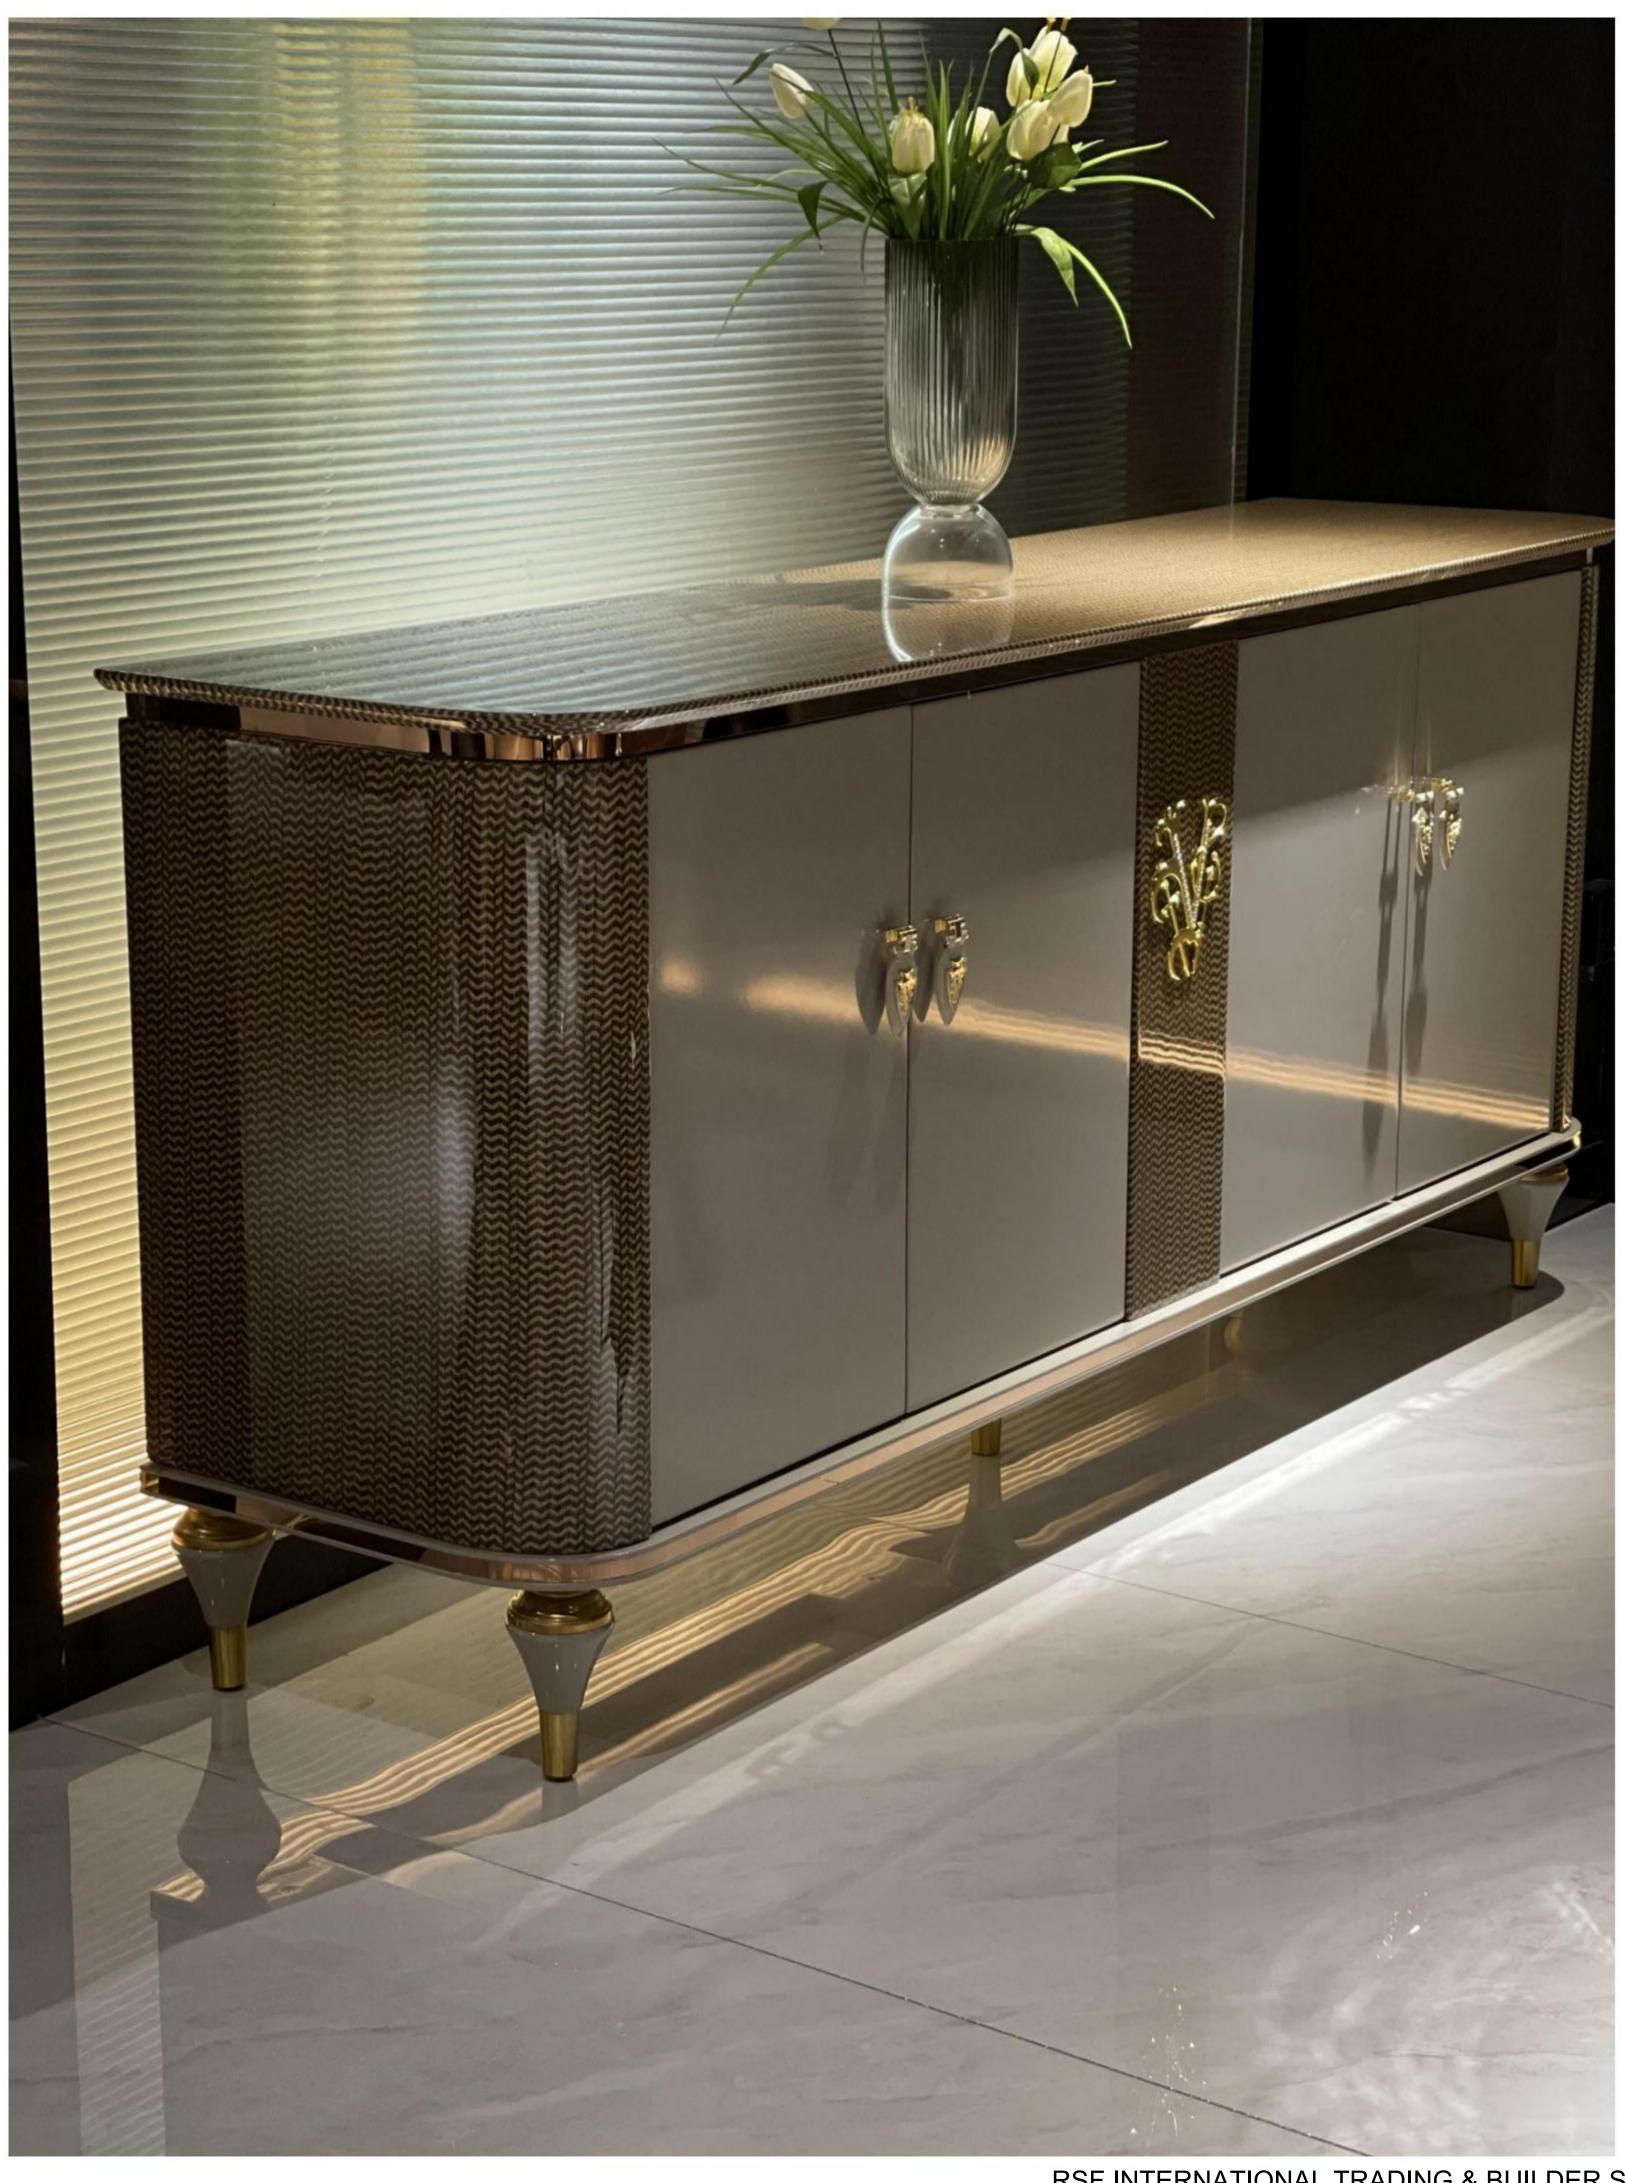

RSF INTERNATIONAL TRADING & BUILDER SOLUTION

RSF INTERNATIONAL TRADING & BUILDER SOLUTION

Each piece of furniture, using the best materials, uphold the spirit of Chinese craftsmen extraordinary production process, classic design essence and luxury elegant style, continue to show the world the noble, elegant and meticulous work of high-quality home.

RSF INTERNATIONAL TRADING & BUILDER SOLUTION

All of our products, continuing
Bingley's process requirements,
leather selection is extremely strict,
wood from around the world:
Nanmu, Beech, OAK and so on. In
terms of Color matching to rich
ivory white and brown ash-based
Color Palette, with light beige and
ivory for decoration.