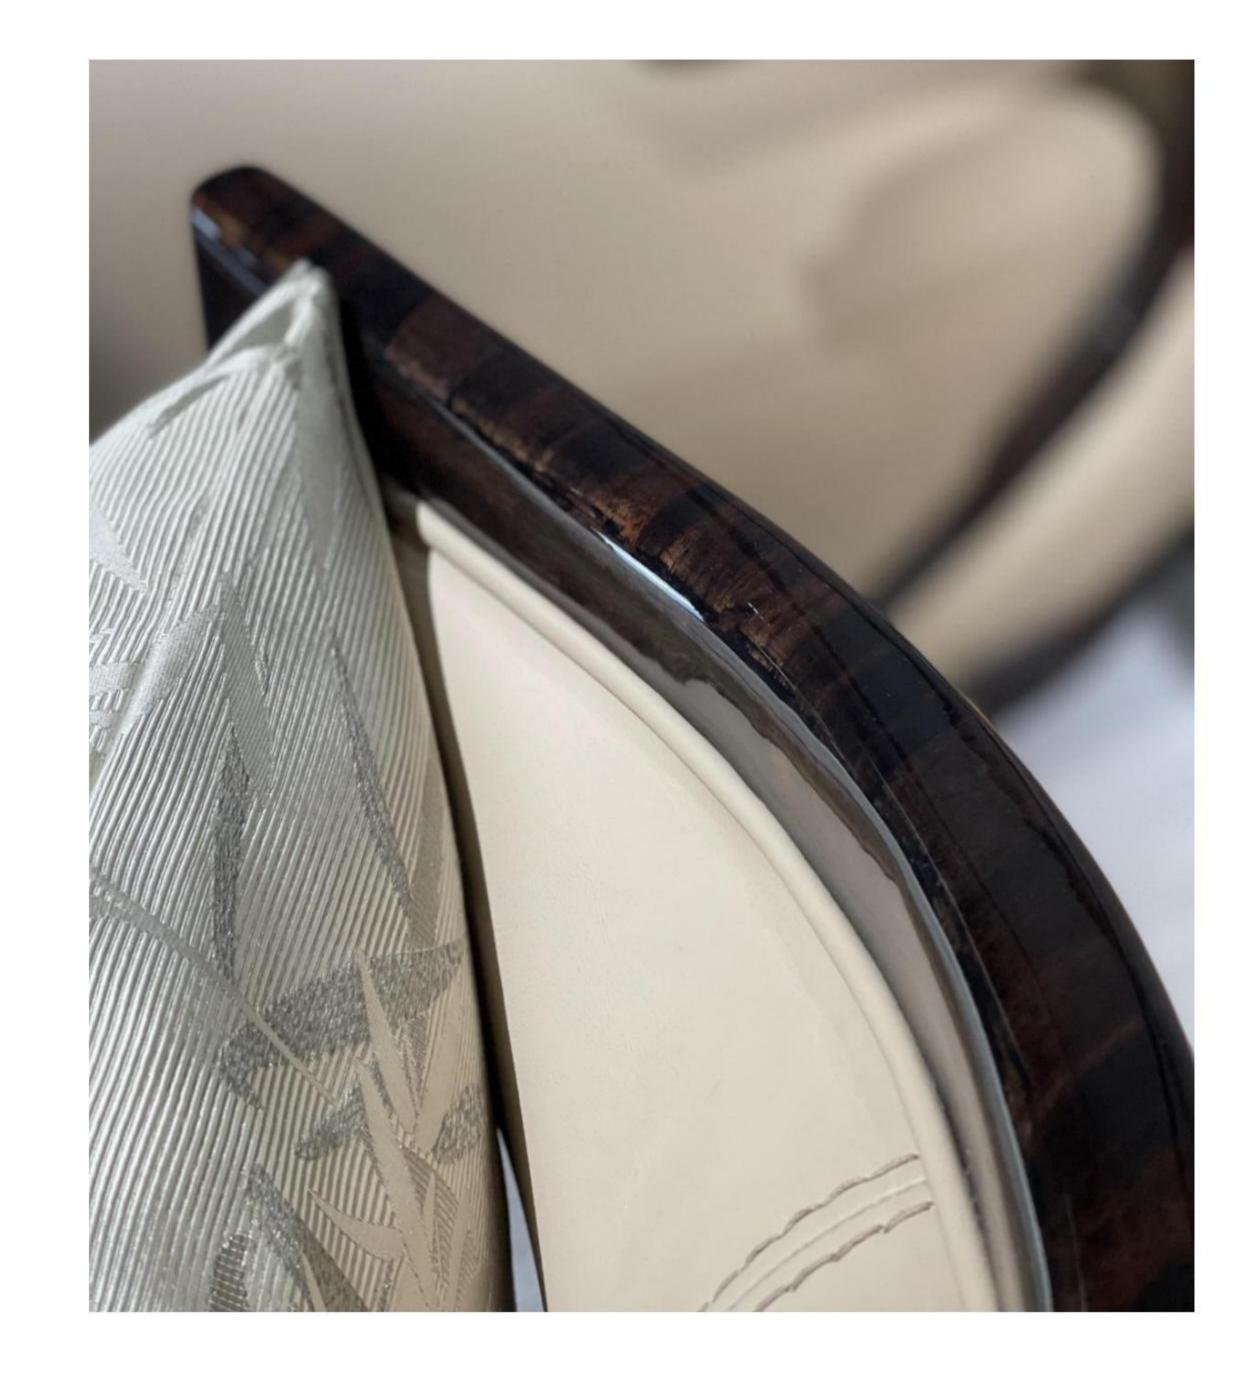

RSF INTERNATIONAL TRADING & BUILDER SOLUTION

All of our products, continuing
Bingley's process requirements,
leather selection is extremely strict,
wood from around the world:
Nanmu, Beech, OAK and so on. In
terms of Color matching to rich
ivory white and brown ash-based
Color Palette, with light beige and
ivory for decoration.

RSF INTERNATIONAL TRADING & BUILDER SOLUTION

Light luxury style space to metal, leather neutral tone, with the purity of color transfer delicate texture. Simple modeling, smooth lines of furniture combination, creating a stable, coordinated, warm space feeling, to meet the needs of modern young families light luxury.