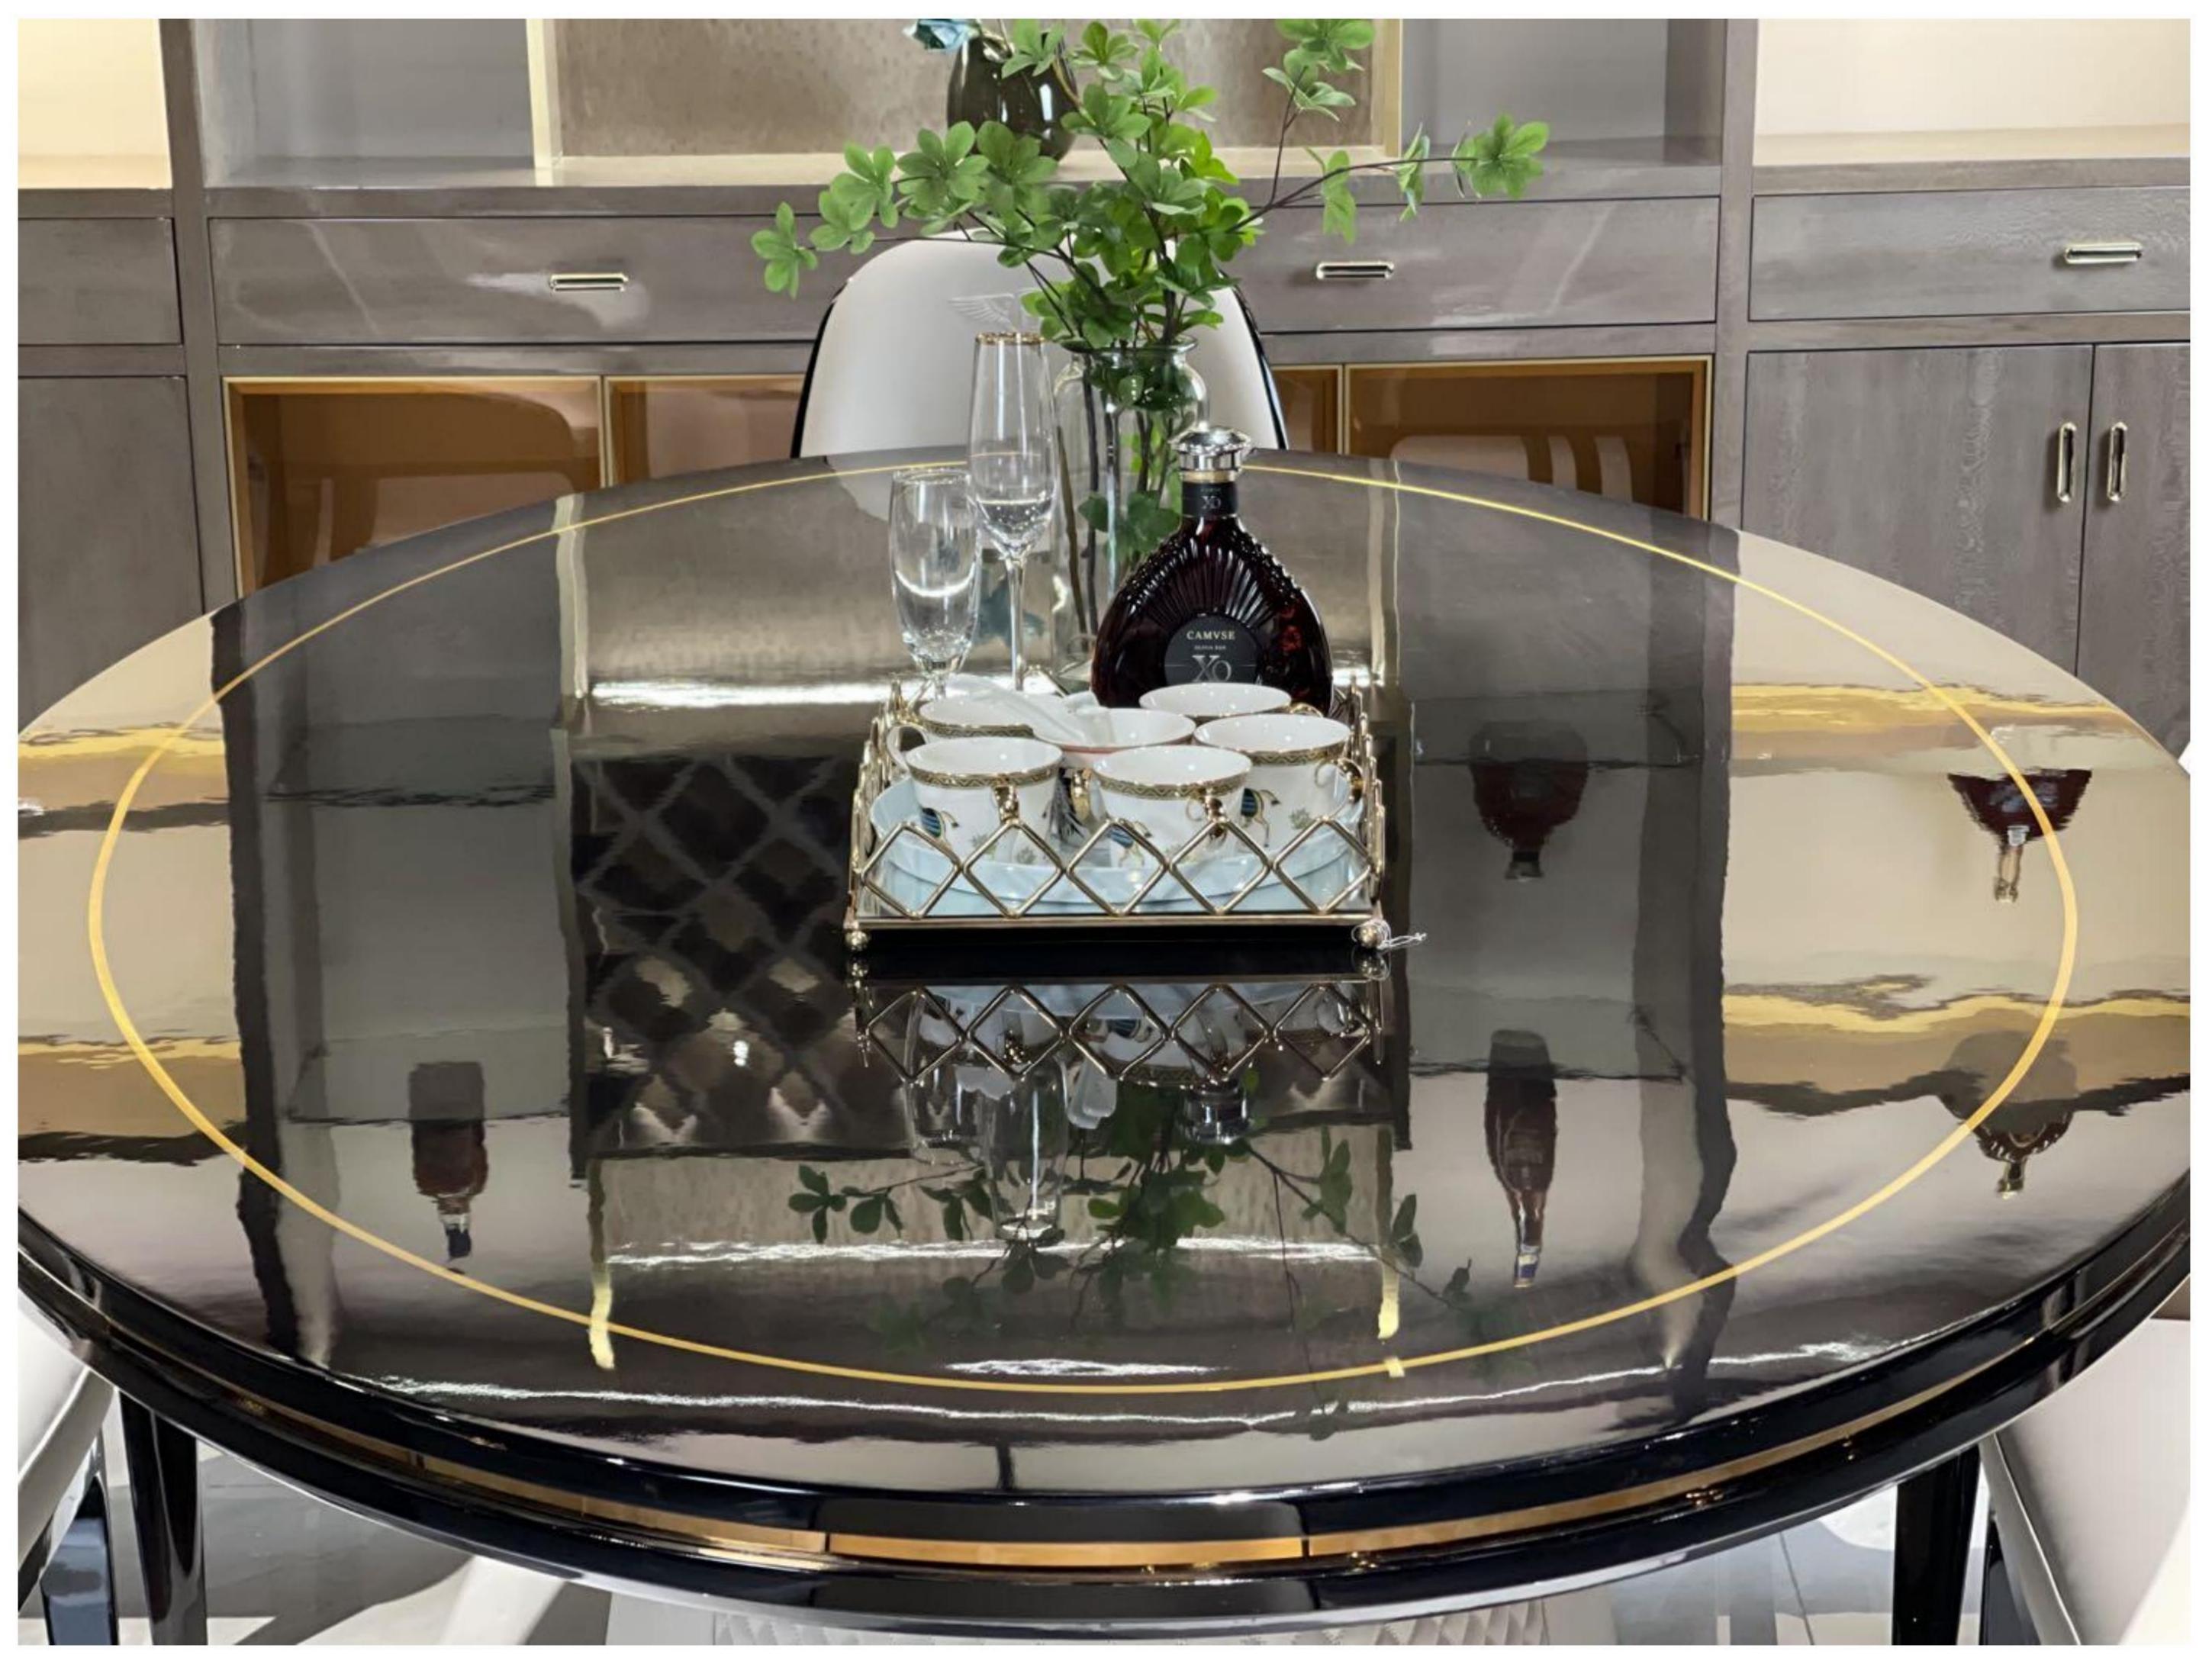

RSF INTERNATIONAL TRADING & BUILDER SOLUTION

All of our products, continuing
Bingley's process requirements,
leather selection is extremely strict,
wood from around the world:
Nanmu, Beech, OAK and so on. In
terms of Color matching to rich
ivory white and brown ash-based
Color Palette, with light beige and
ivory for decoration.

RSF INTERNATIONAL TRADING & BUILDER SOLUTION

Light luxury style space to metal, leather neutral tone, with the purity of color transfer delicate texture. Simple modeling, smooth lines of furniture combination, creating a stable, coordinated, warm space feeling, to meet the needs of modern young families light luxury.