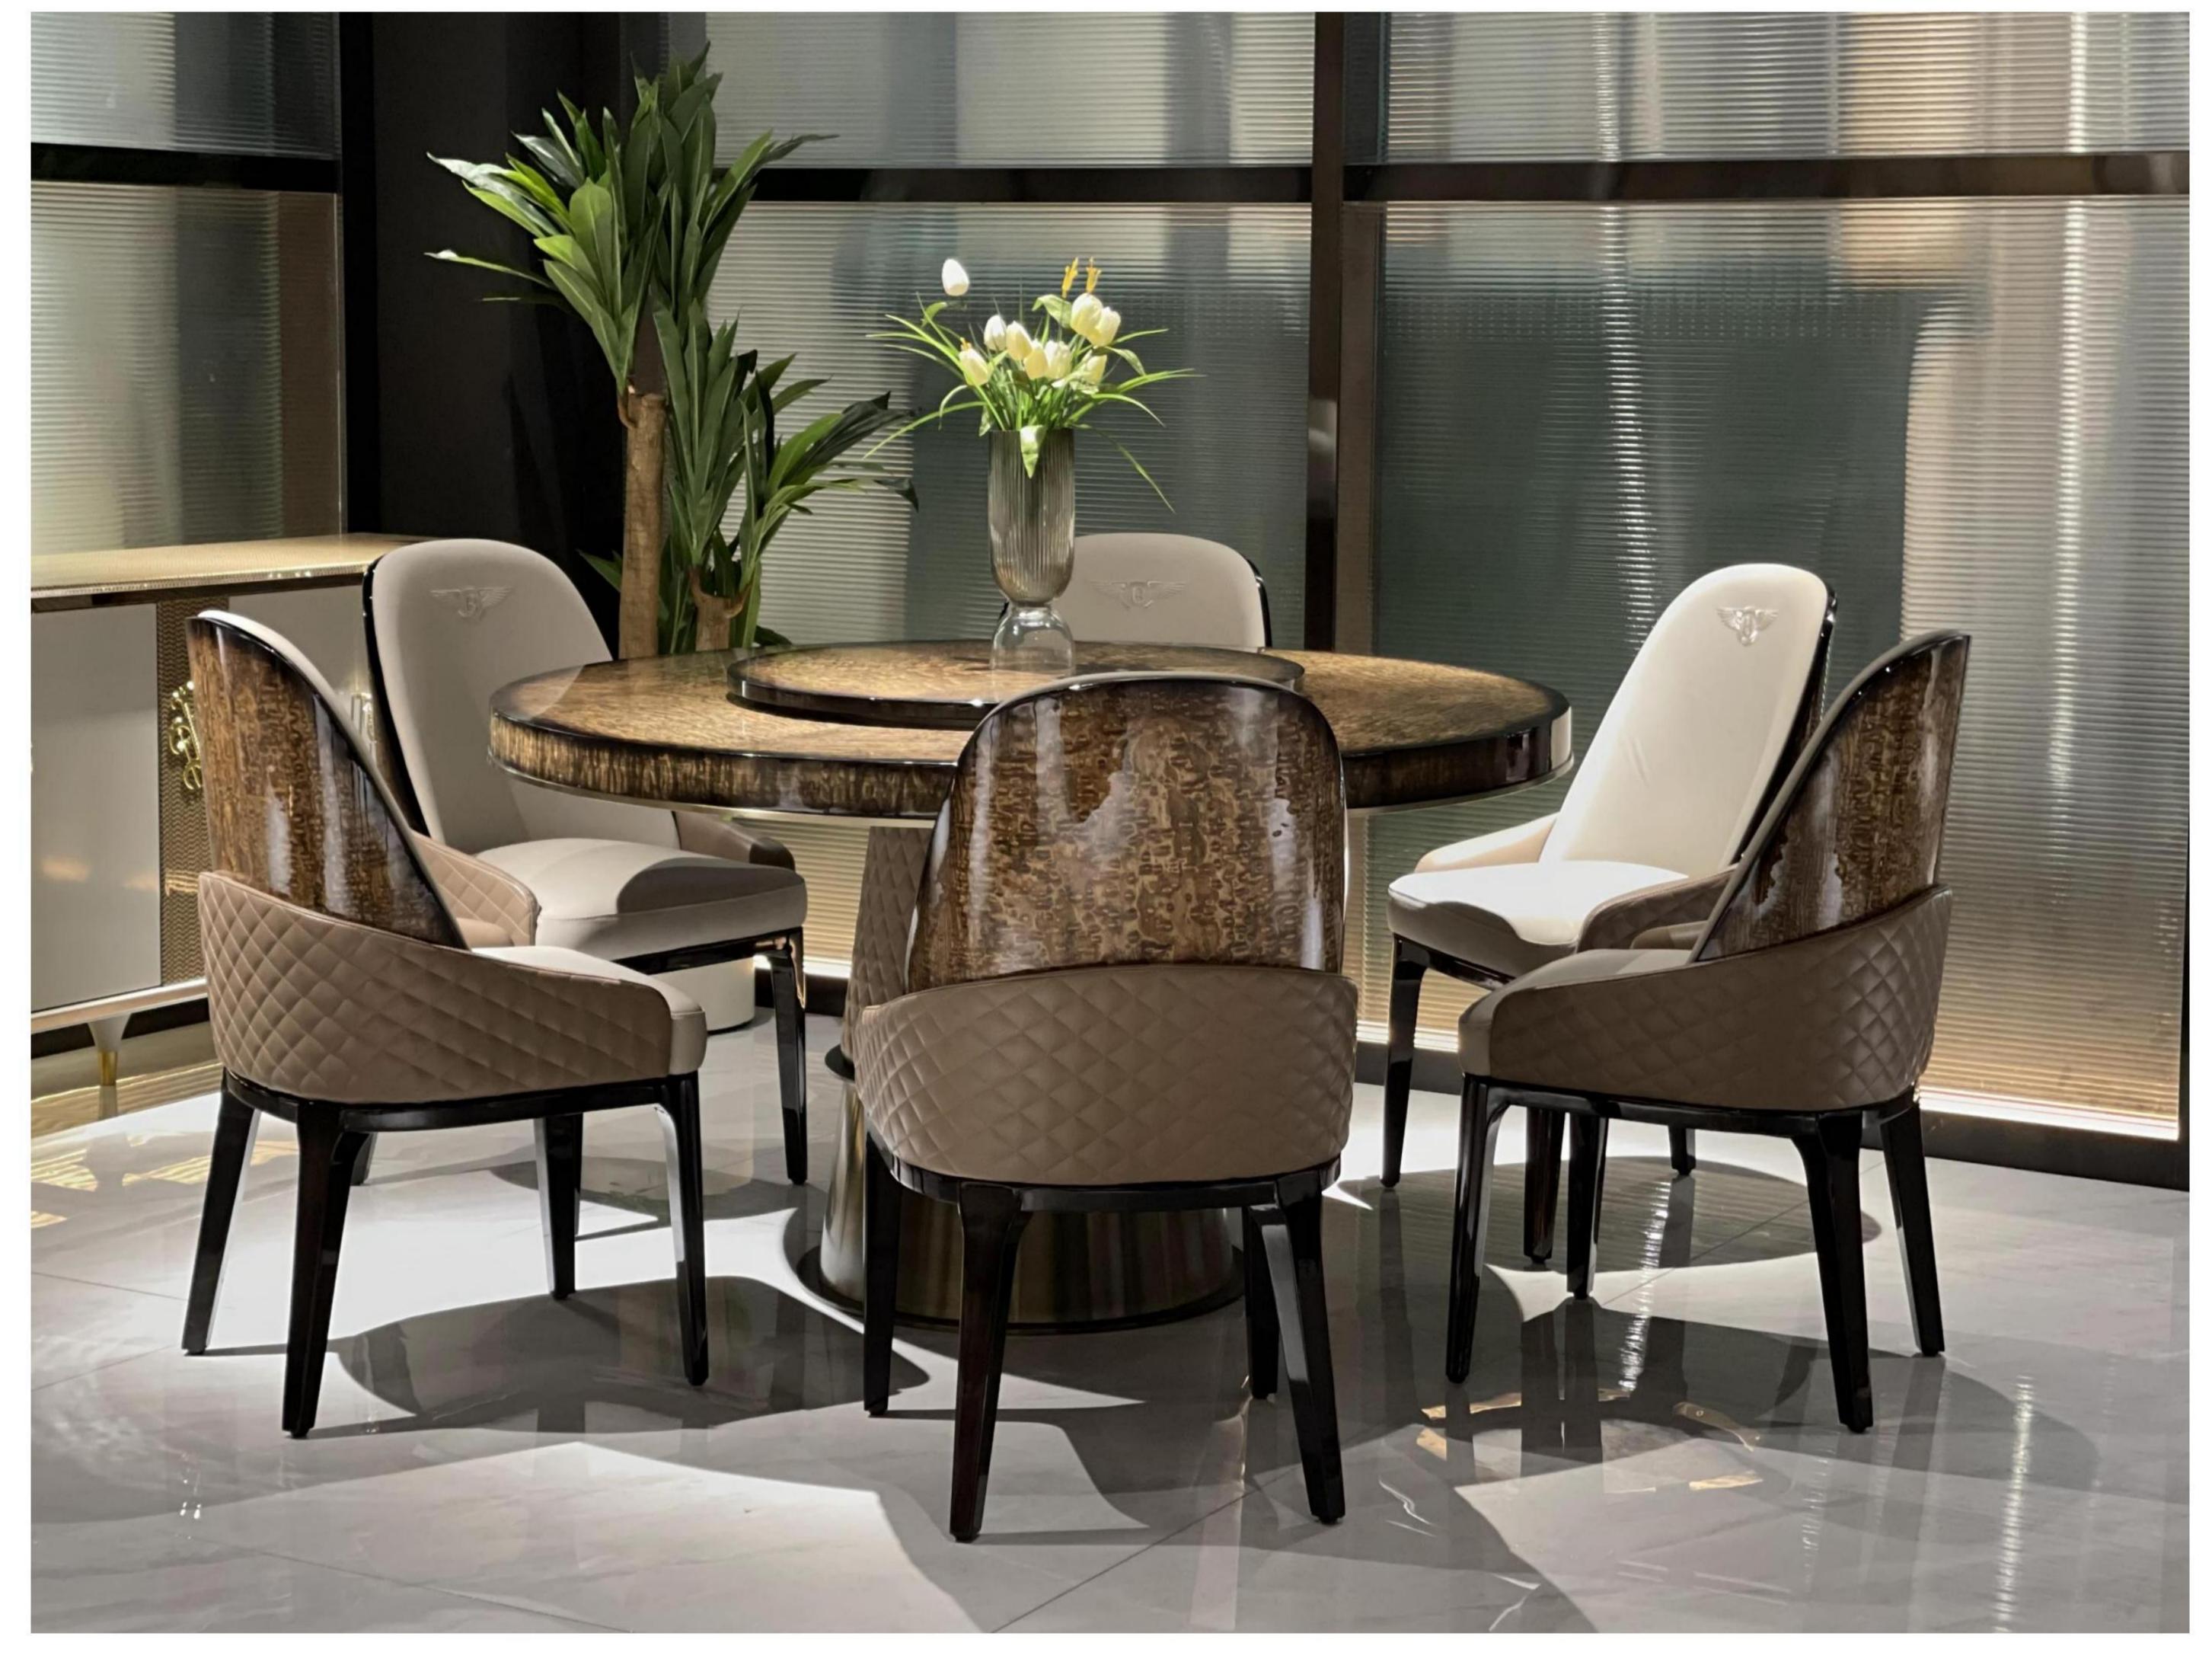

RSF INTERNATIONAL TRADING & BUILDER SOLUTION

RSF INTERNATIONAL TRADING & BUILDER SOLUTION

Each piece of furniture, using the best materials, uphold the spirit of Chinese craftsmen extraordinary production process, classic design essence and luxury elegant style, continue to show the world the noble, elegant and meticulous work of high-quality home.

RSF INTERNATIONAL TRADING & BUILDER SOLUTION

All of our products, continuing
Bingley's process requirements,
leather selection is extremely strict,
wood from around the world:
Nanmu, Beech, OAK and so on. In
terms of Color matching to rich
ivory white and brown ash-based
Color Palette, with light beige and
ivory for decoration.