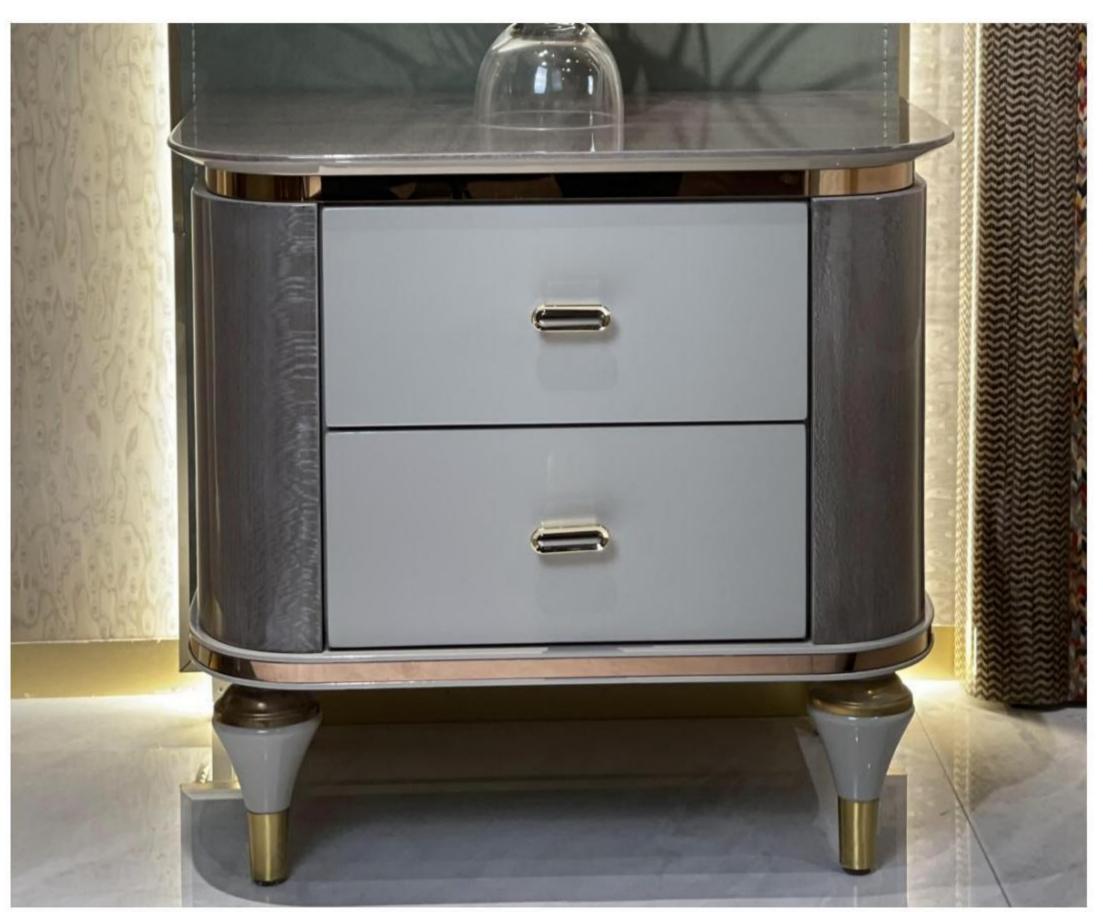

RSF INTERNATIONAL TRADING & BUILDER SOLUTION

Light luxury style space to metal, leather neutral tone, with the purity of color transfer delicate texture. Simple modeling, smooth lines of furniture combination, creating a stable, coordinated, warm space feeling, to meet the needs of modern young families light luxury.