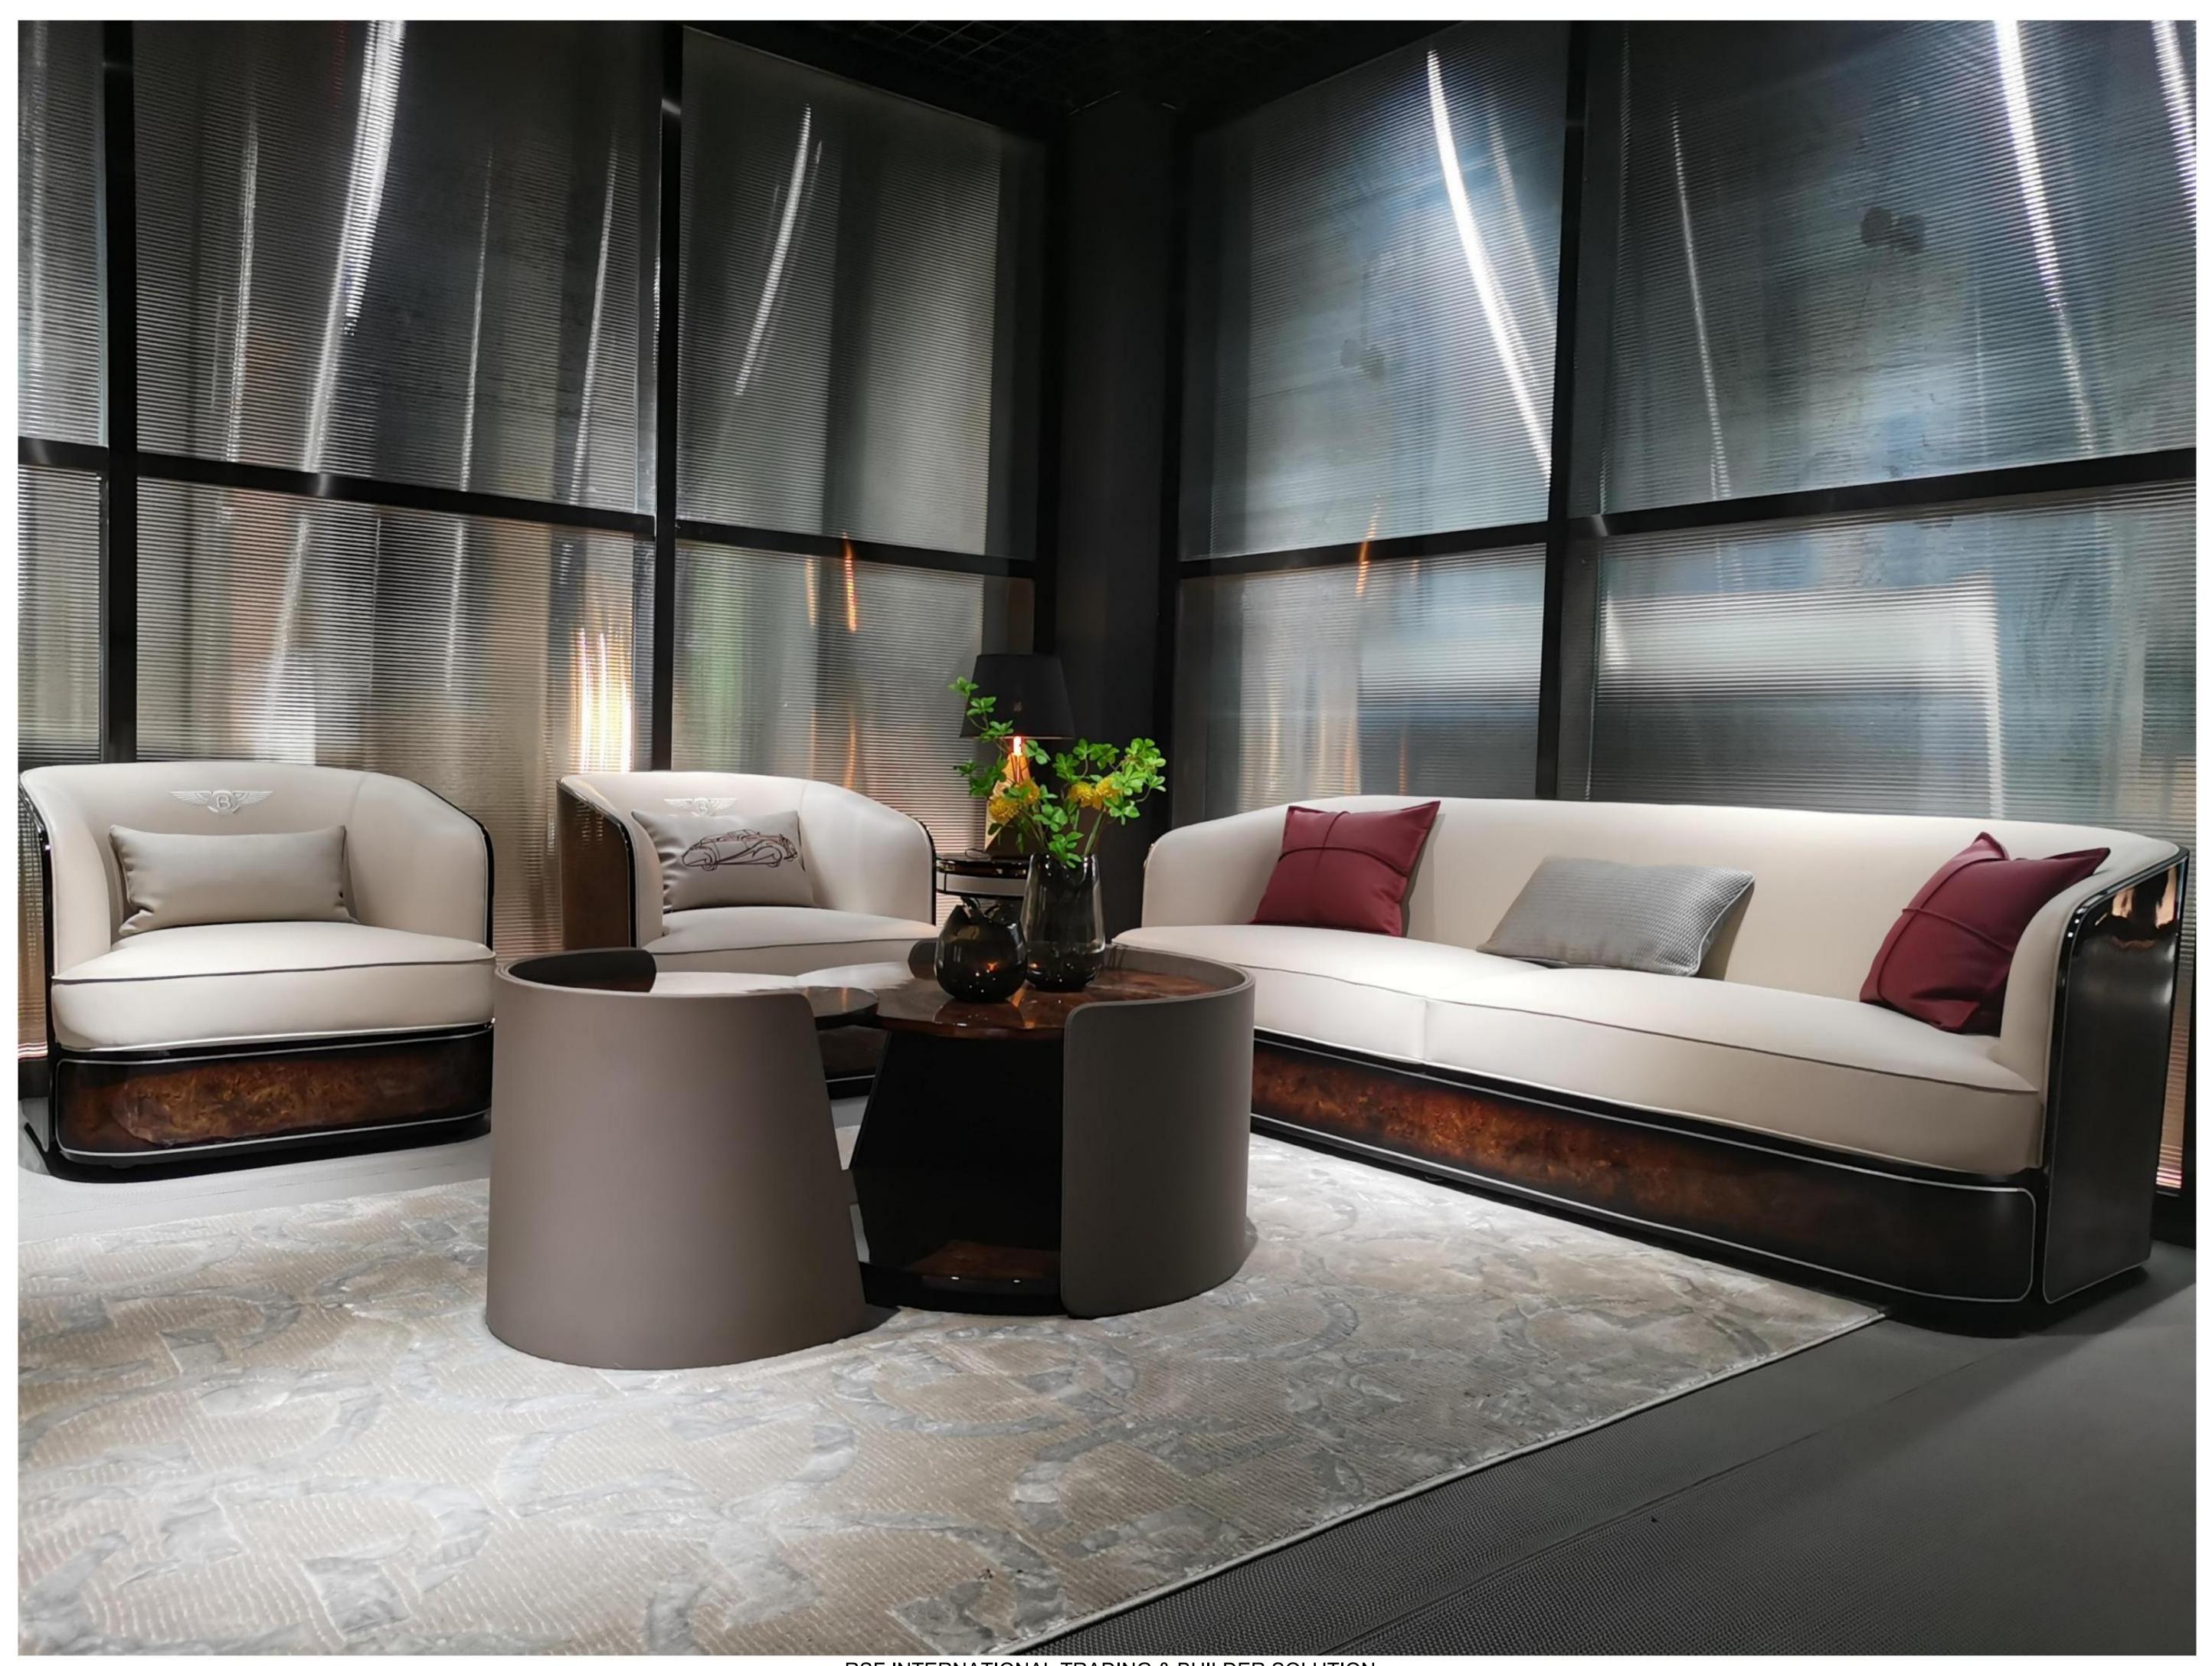

RSF INTERNATIONAL TRADING & BUILDER SOLUTION

All of our products, continuing
Bingley's process requirements,
leather selection is extremely strict,
wood from around the world:
Nanmu, Beech, OAK and so on. In
terms of Color matching to rich
ivory white and brown ash-based
Color Palette, with light beige and
ivory for decoration.

RSF INTERNATIONAL TRADING & BUILDER SOLUTION

Light luxury style space to metal, leather neutral tone, with the purity of color transfer delicate texture. Simple modeling, smooth lines of furniture combination, creating a stable, coordinated, warm space feeling, to meet the needs of modern young families light luxury.