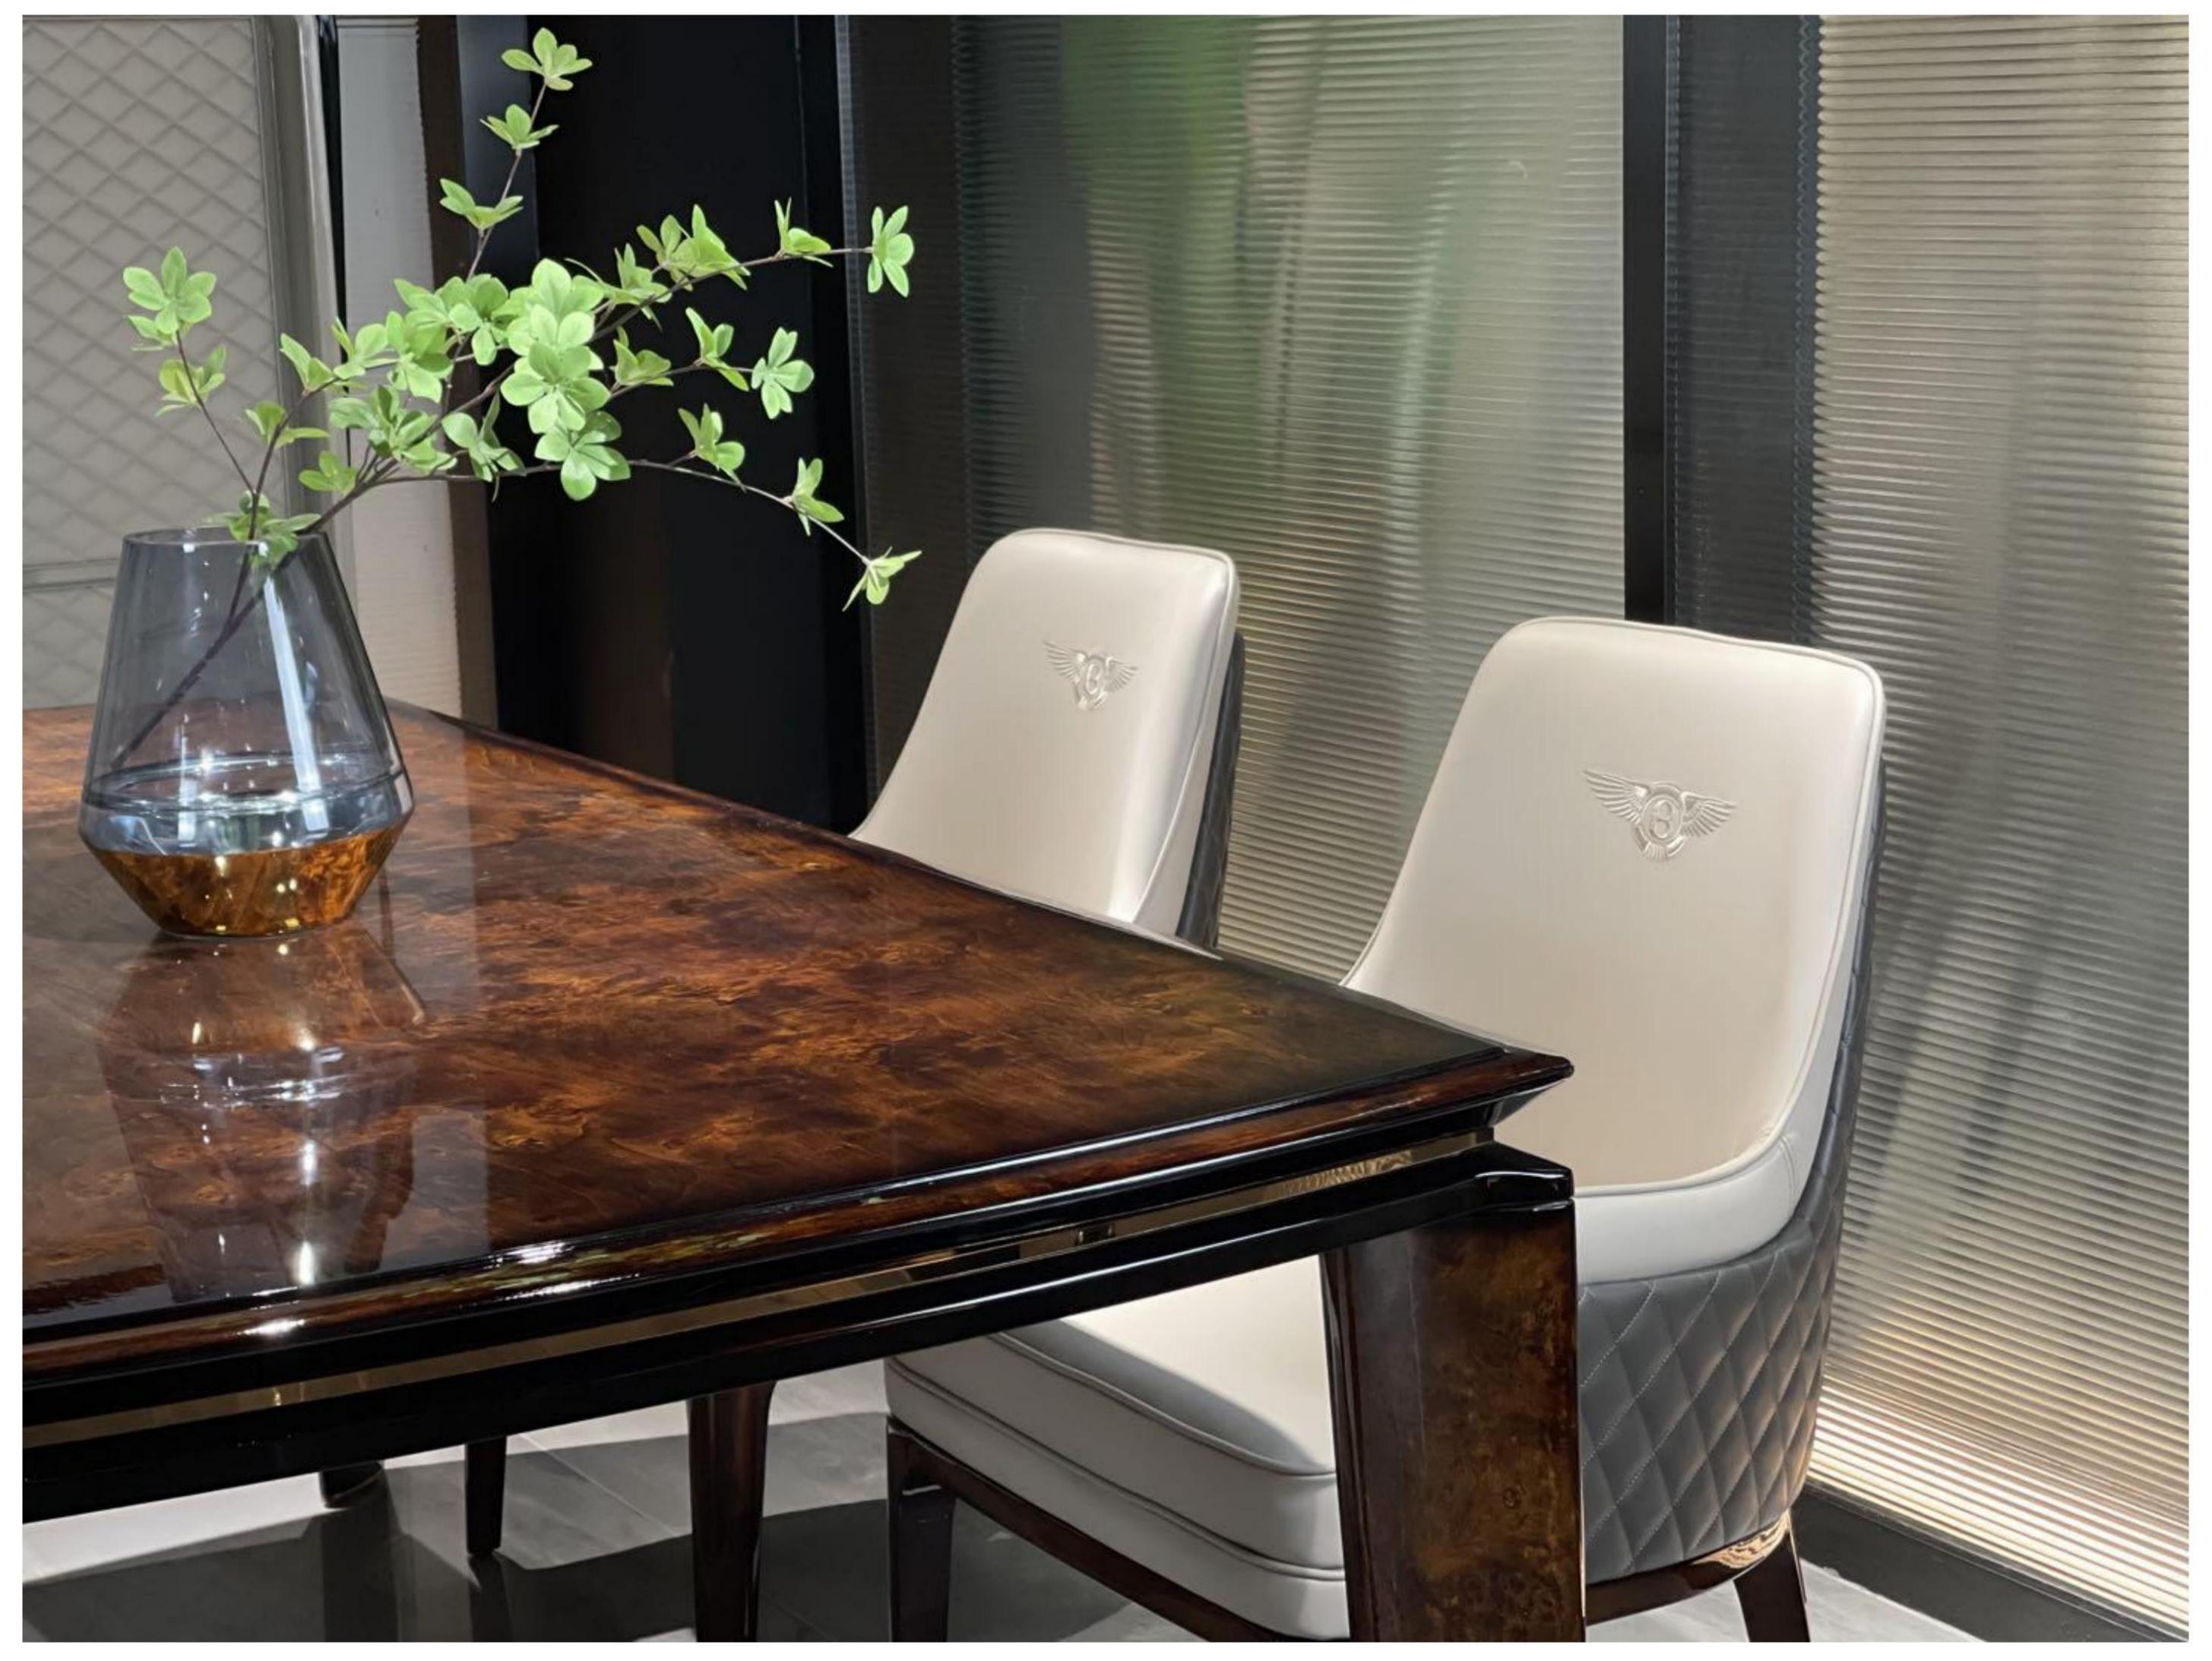

RSF INTERNATIONAL TRADING & BUILDER SOLUTION

All of our products, continuing
Bingley's process requirements,
leather selection is extremely strict,
wood from around the world:
Nanmu, Beech, OAK and so on. In
terms of Color matching to rich
ivory white and brown ash-based
Color Palette, with light beige and
ivory for decoration.

RSF INTERNATIONAL TRADING & BUILDER SOLUTION

Light luxury style space to metal, leather neutral tone, with the purity of color transfer delicate texture. Simple modeling, smooth lines of furniture combination, creating a stable, coordinated, warm space feeling, to meet the needs of modern young families light luxury.