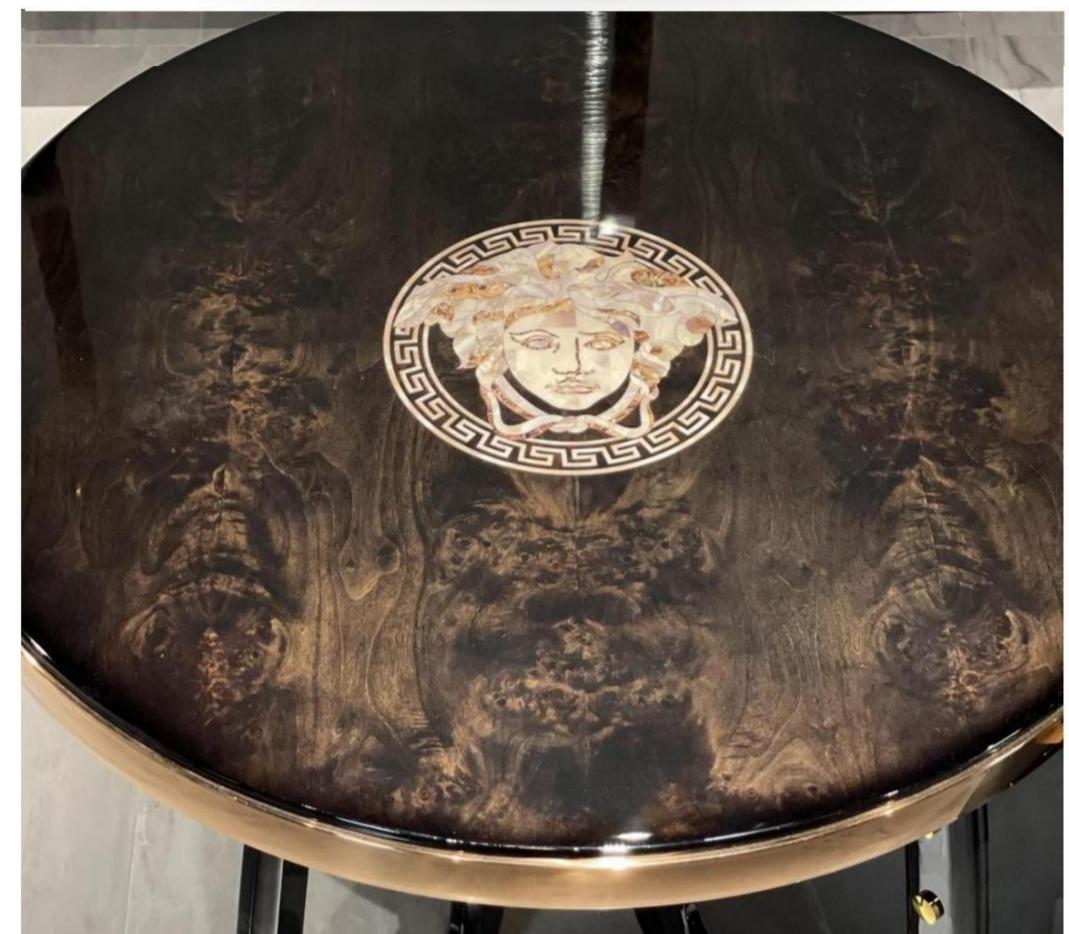

RSF INTERNATIONAL TRADING & BUILDER SOLUTION

All of our products, continuing
Bingley's process requirements,
leather selection is extremely strict,
wood from around the world:
Nanmu, Beech, OAK and so on. In
terms of Color matching to rich
ivory white and brown ash-based
Color Palette, with light beige and
ivory for decoration.