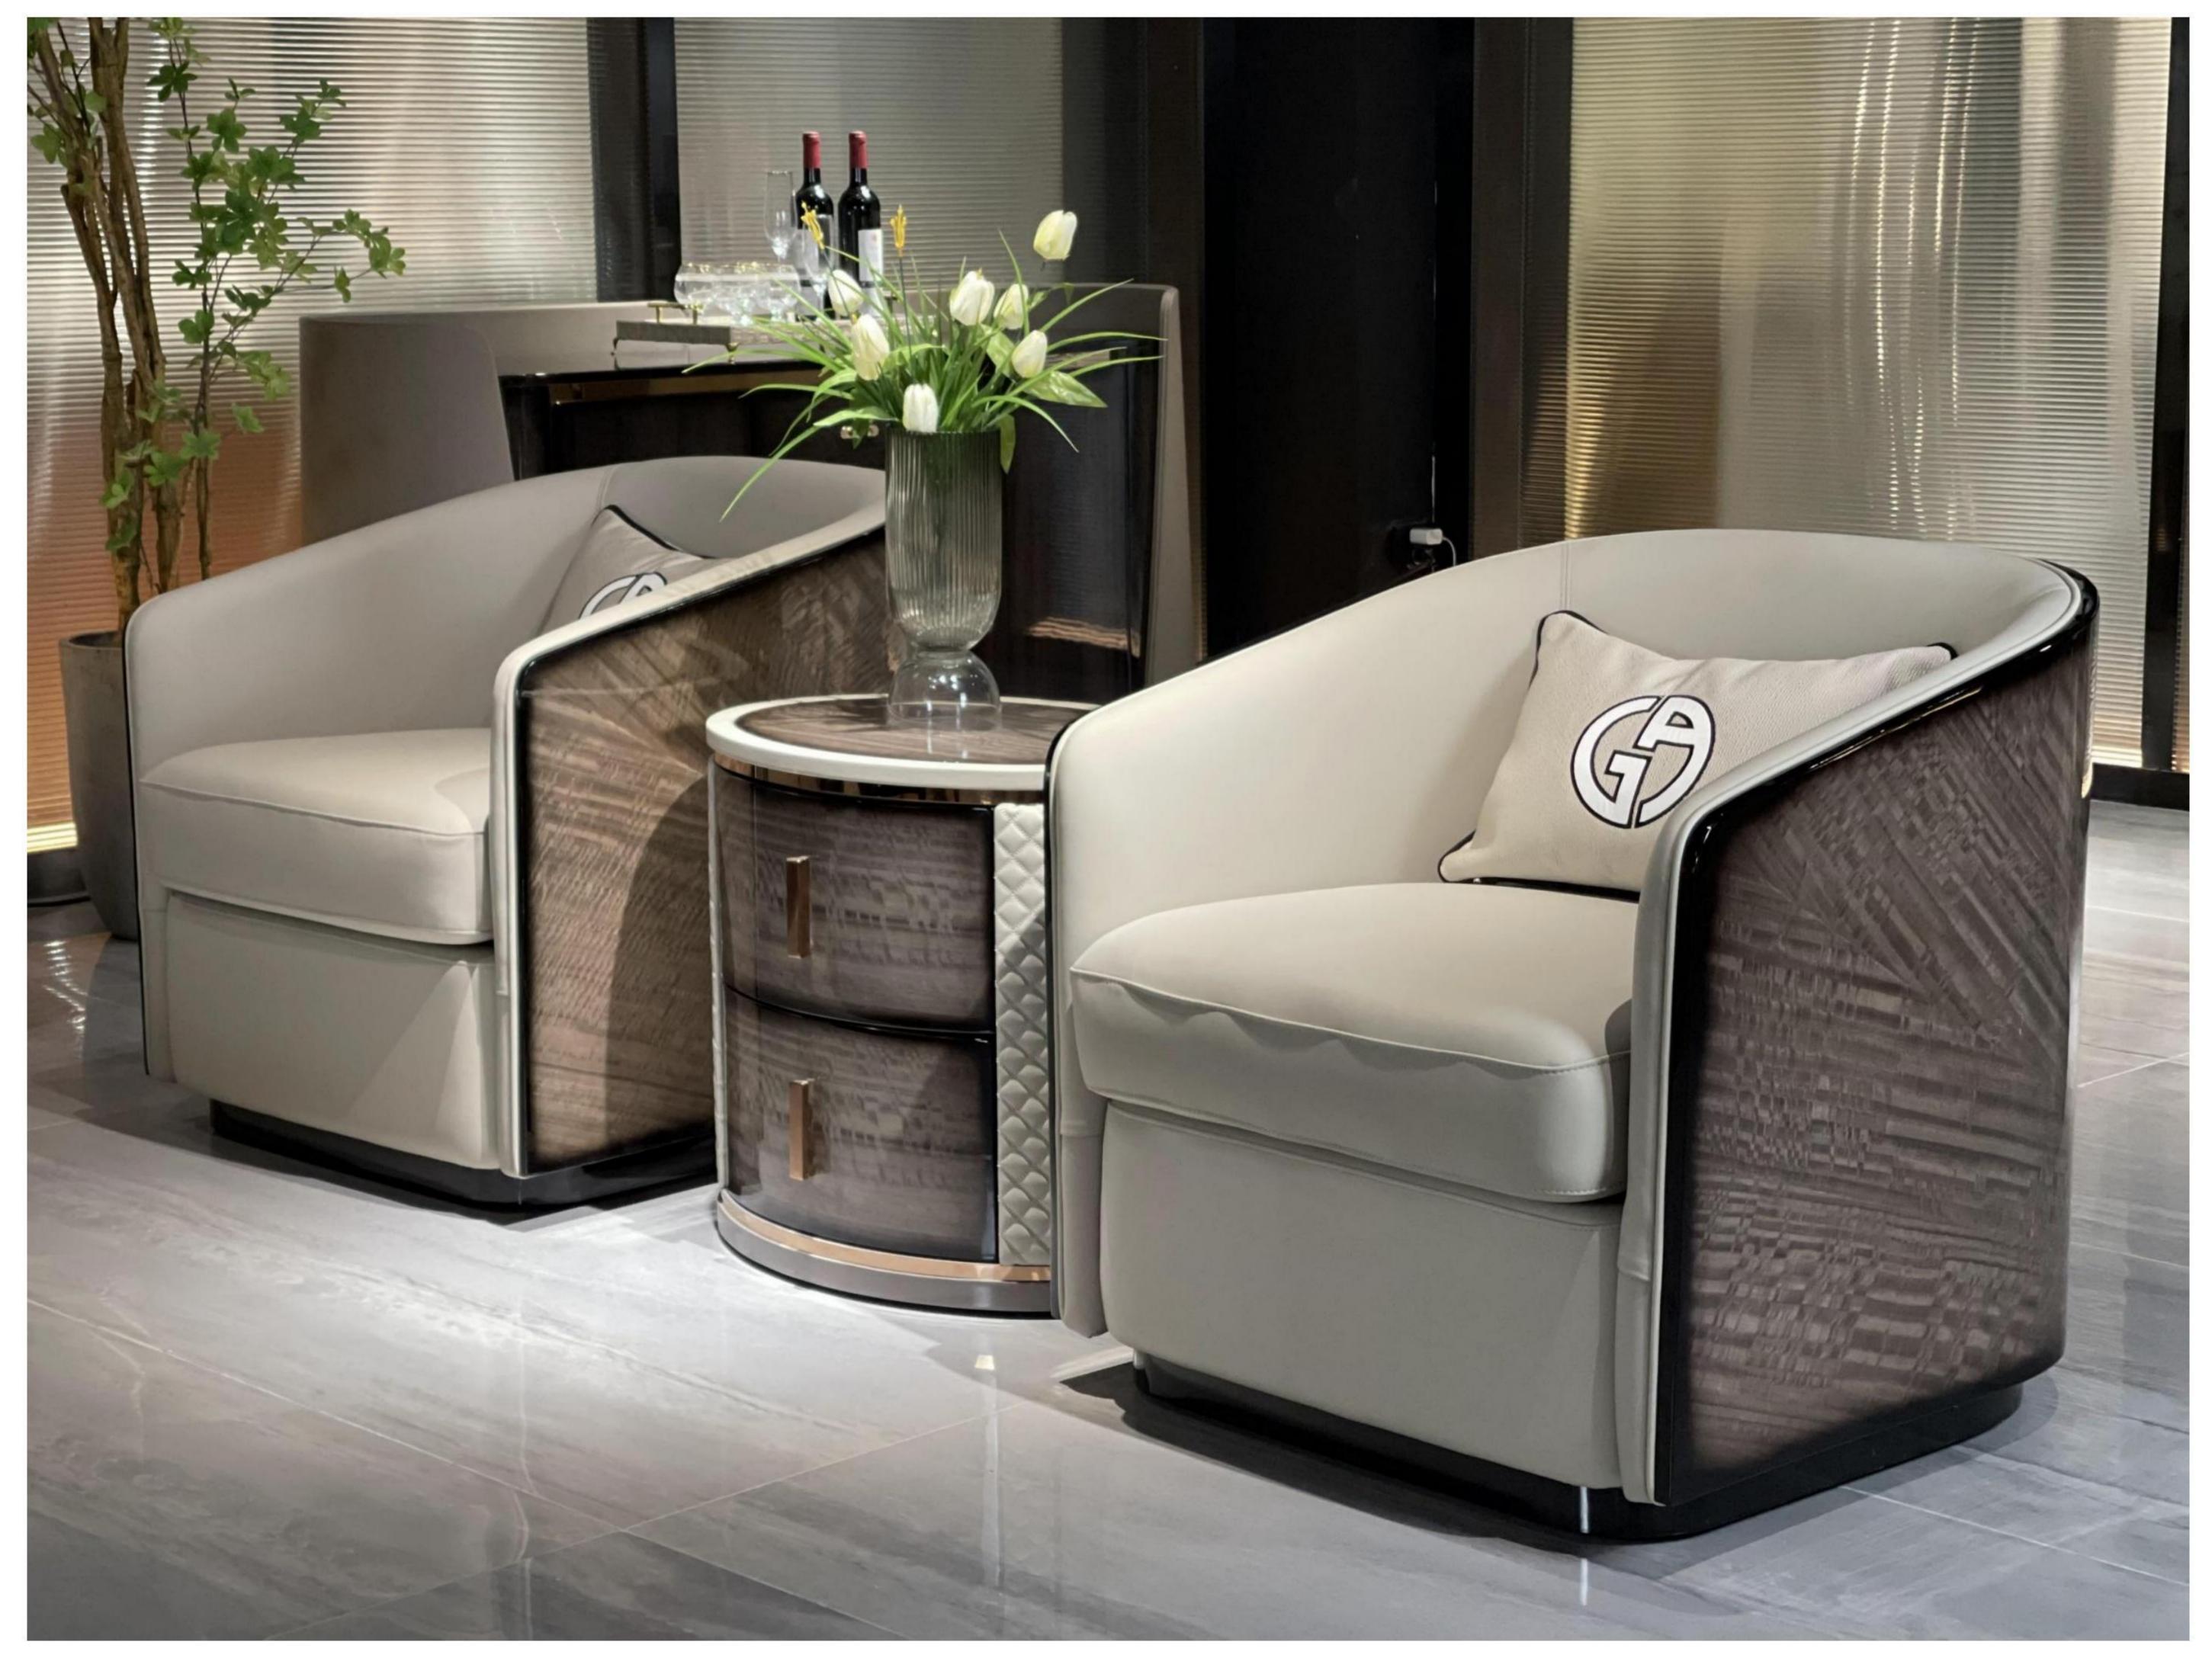

RSF INTERNATIONAL TRADING & BUILDER SOLUTION

All of our products, continuing
Bingley's process requirements,
leather selection is extremely strict,
wood from around the world:
Nanmu, Beech, OAK and so on. In
terms of Color matching to rich
ivory white and brown ash-based
Color Palette, with light beige and
ivory for decoration.

RSF INTERNATIONAL TRADING & BUILDER SOLUTION

Light luxury style space to metal, leather neutral tone, with the purity of color transfer delicate texture. Simple modeling, smooth lines of furniture combination, creating a stable, coordinated, warm space feeling, to meet the needs of modern young families light luxury.