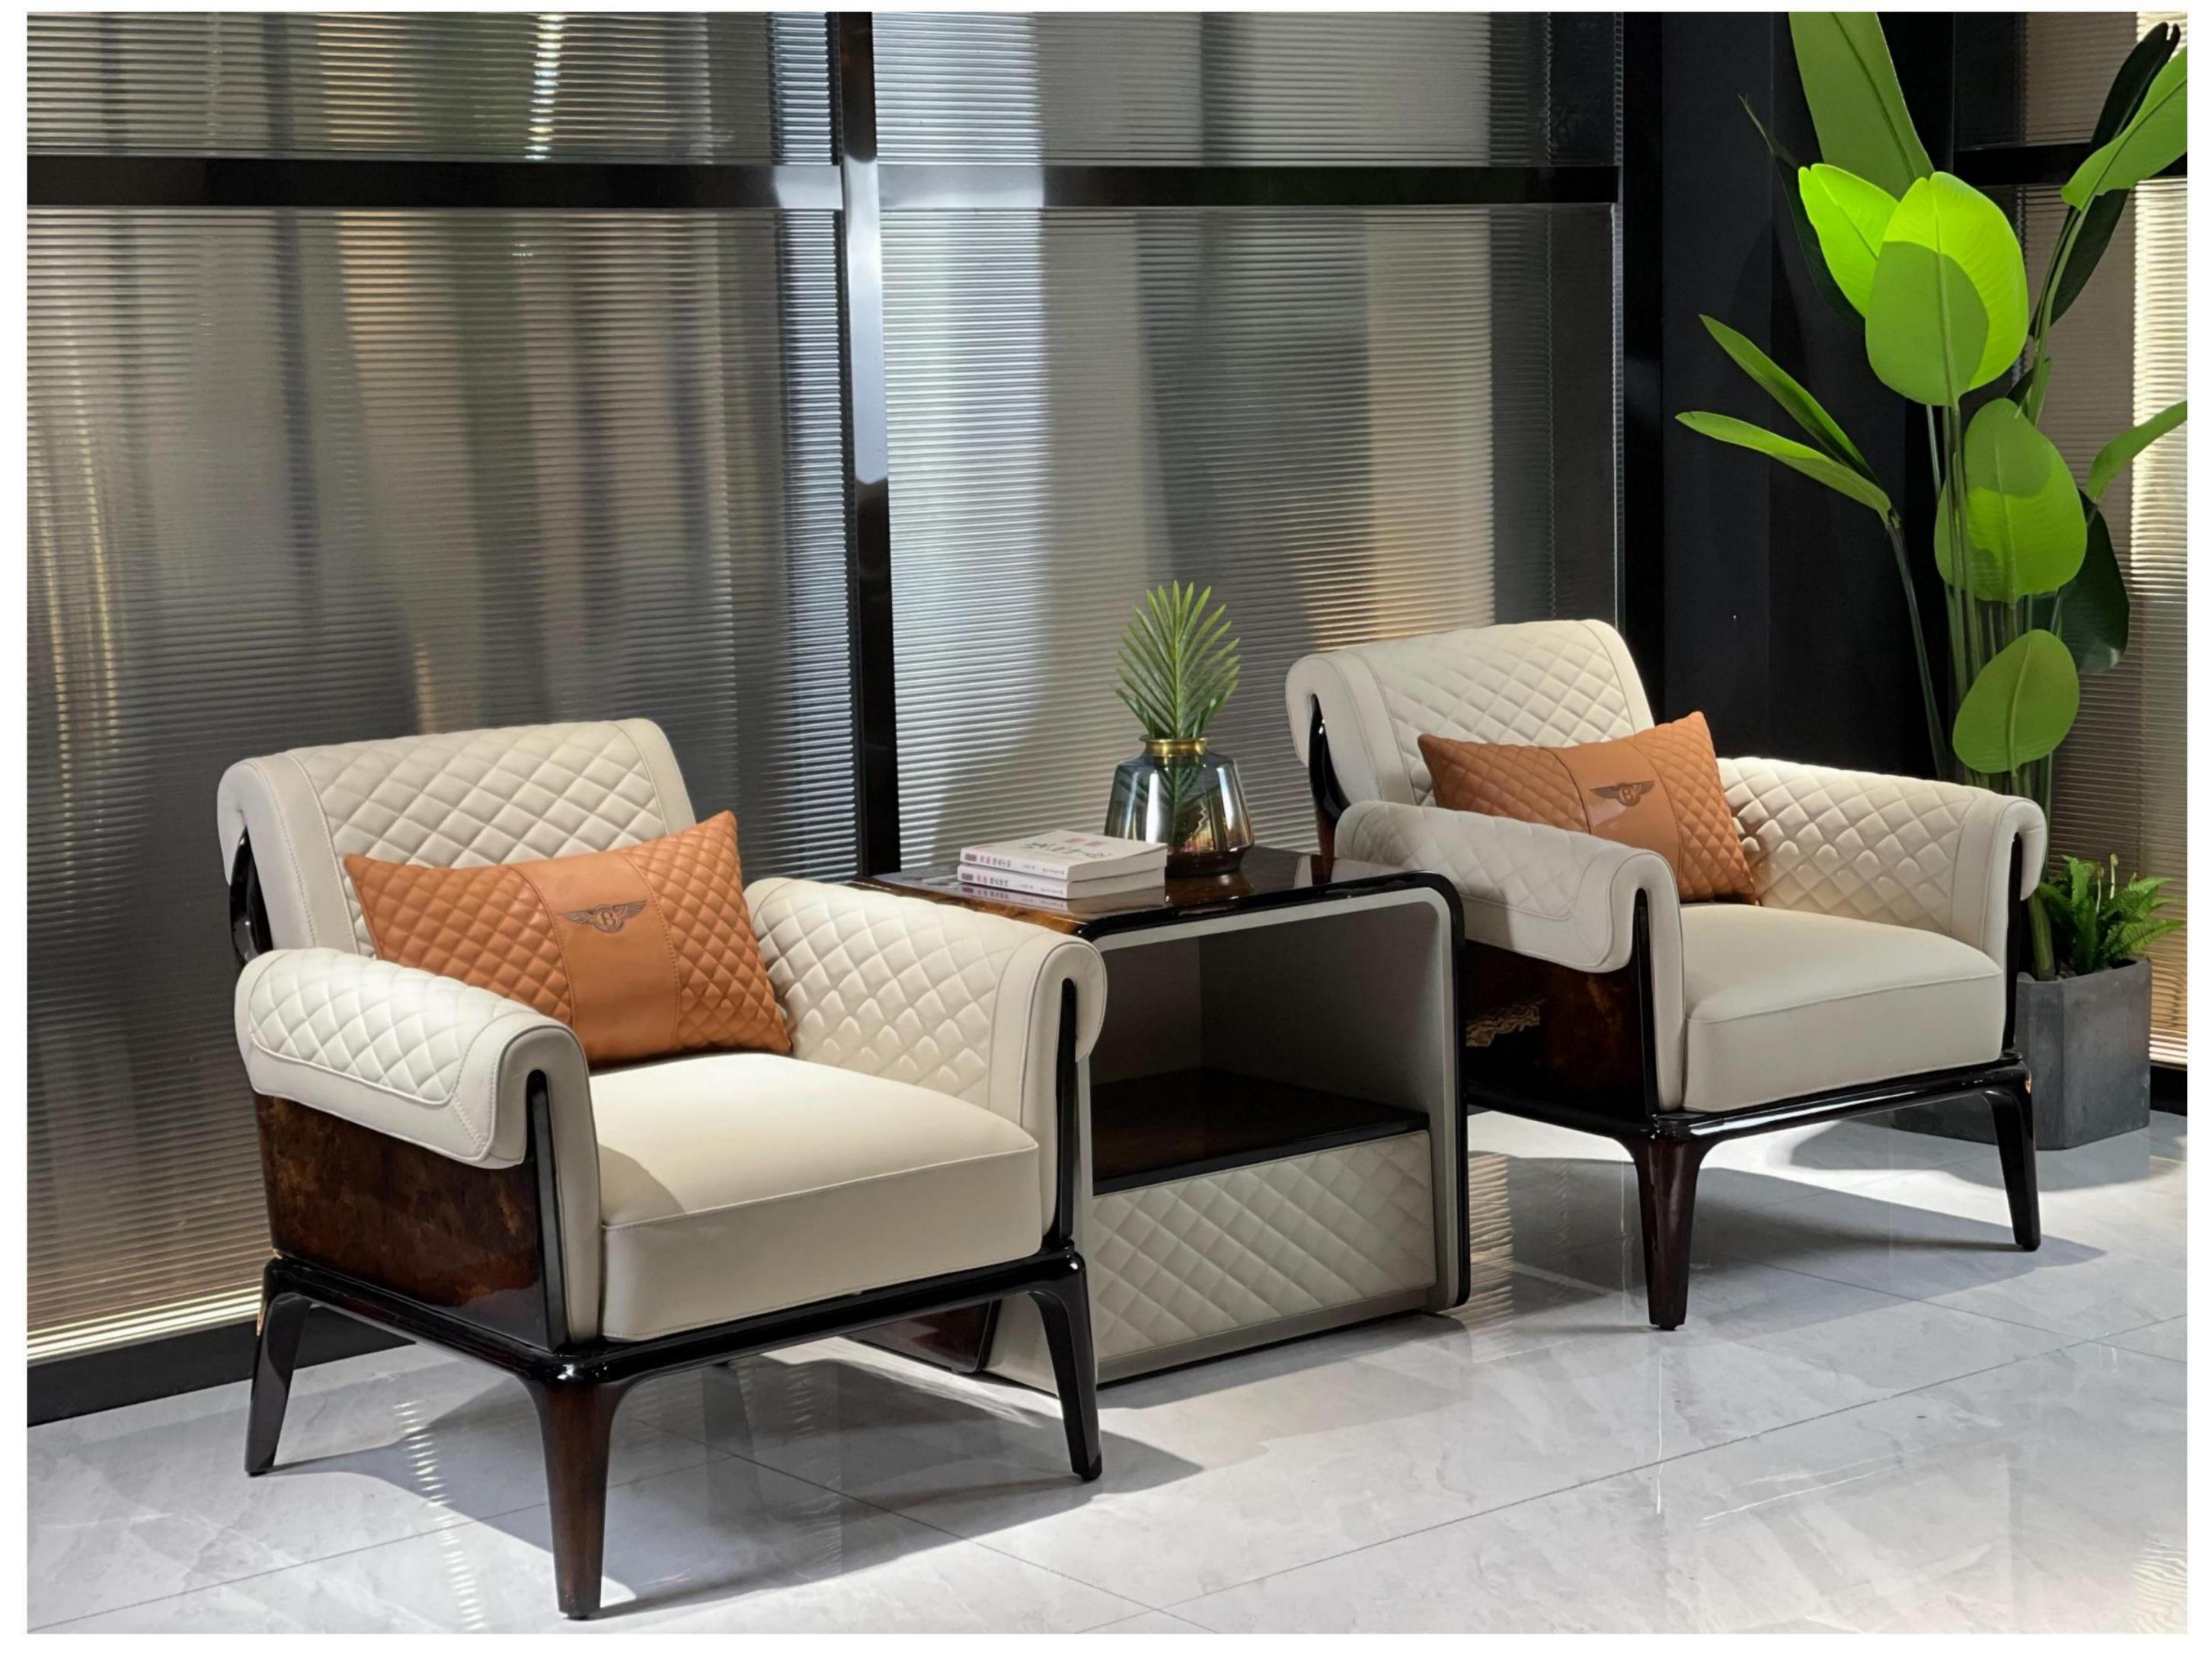

RSF INTERNATIONAL TRADING & BUILDER SOLUTION

All of our products, continuing
Bingley's process requirements,
leather selection is extremely strict,
wood from around the world:
Nanmu, Beech, OAK and so on. In
terms of Color matching to rich
ivory white and brown ash-based
Color Palette, with light beige and
ivory for decoration.

RSF INTERNATIONAL TRADING & BUILDER SOLUTION

Light luxury style space to metal, leather neutral tone, with the purity of color transfer delicate texture. Simple modeling, smooth lines of furniture combination, creating a stable, coordinated, warm space feeling, to meet the needs of modern young families light luxury.