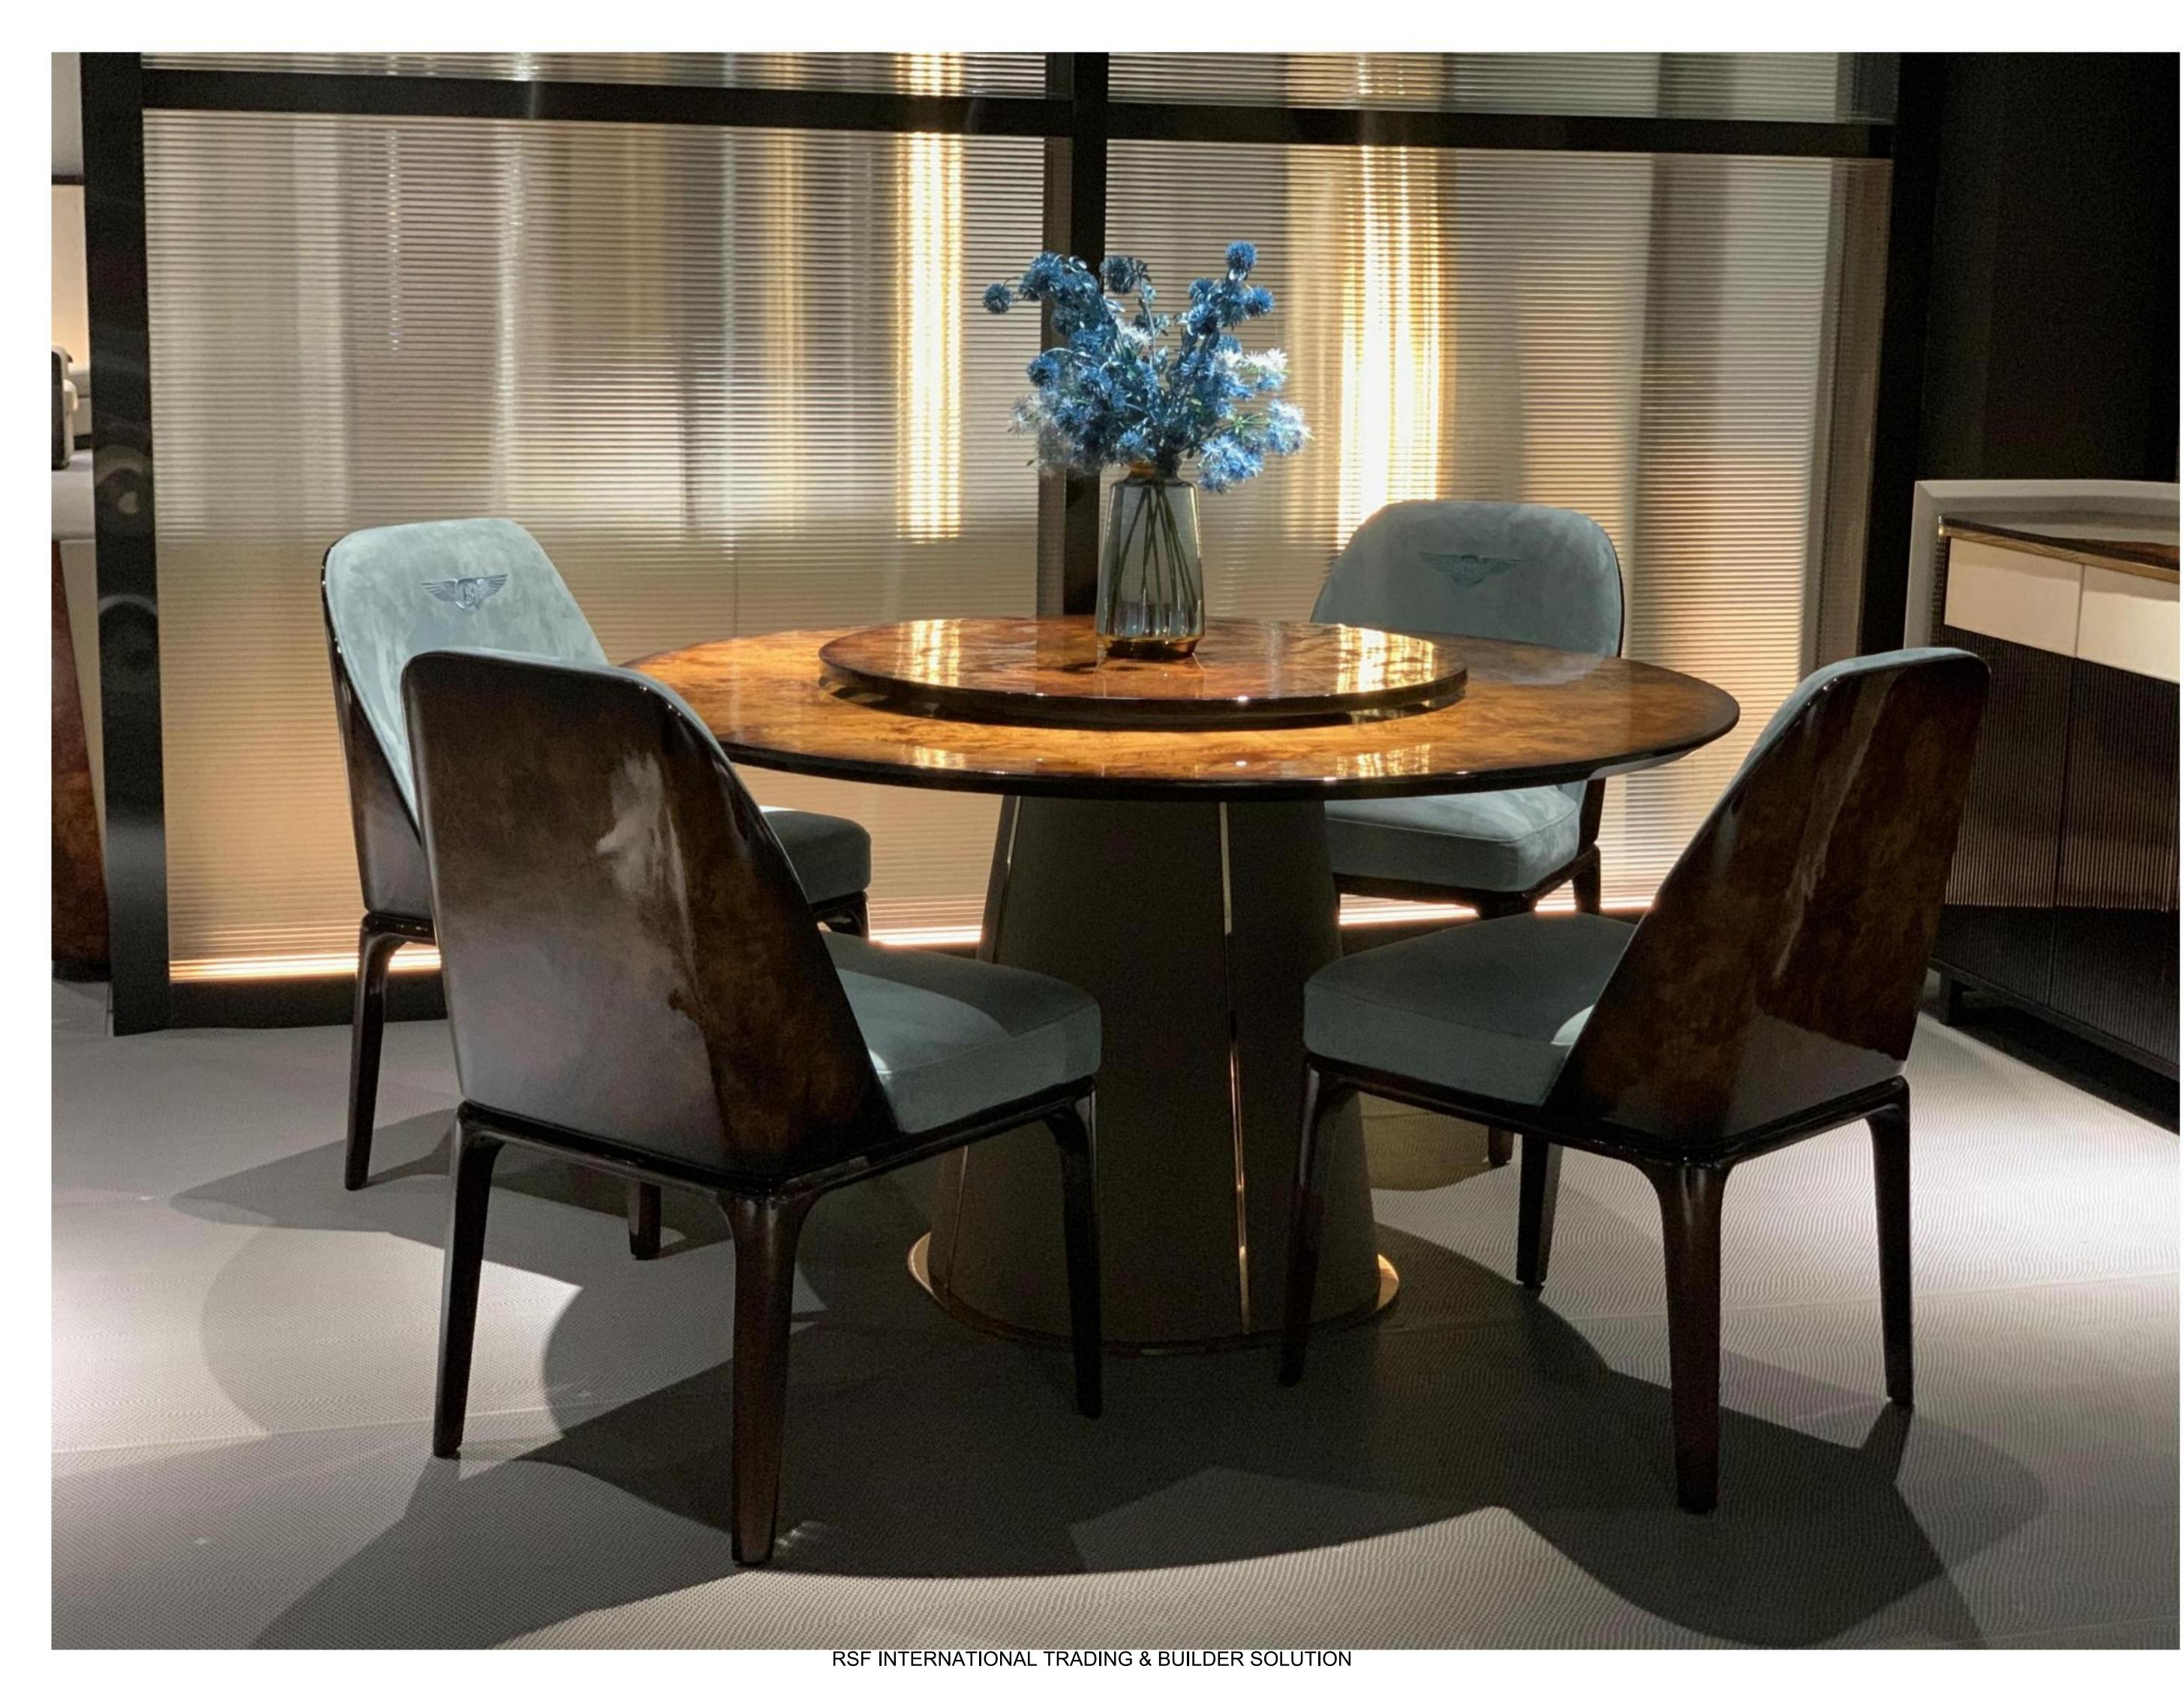

RSF INTERNATIONAL TRADING & BUILDER SOLUTION

All of our products, continuing
Bingley's process requirements,
leather selection is extremely strict,
wood from around the world:
Nanmu, Beech, OAK and so on. In
terms of Color matching to rich
ivory white and brown ash-based
Color Palette, with light beige and
ivory for decoration.

RSF INTERNATIONAL TRADING & BUILDER SOLUTION

Light luxury style space to metal, leather neutral tone, with the purity of color transfer delicate texture. Simple modeling, smooth lines of furniture combination, creating a stable, coordinated, warm space feeling, to meet the needs of modern young families light luxury.