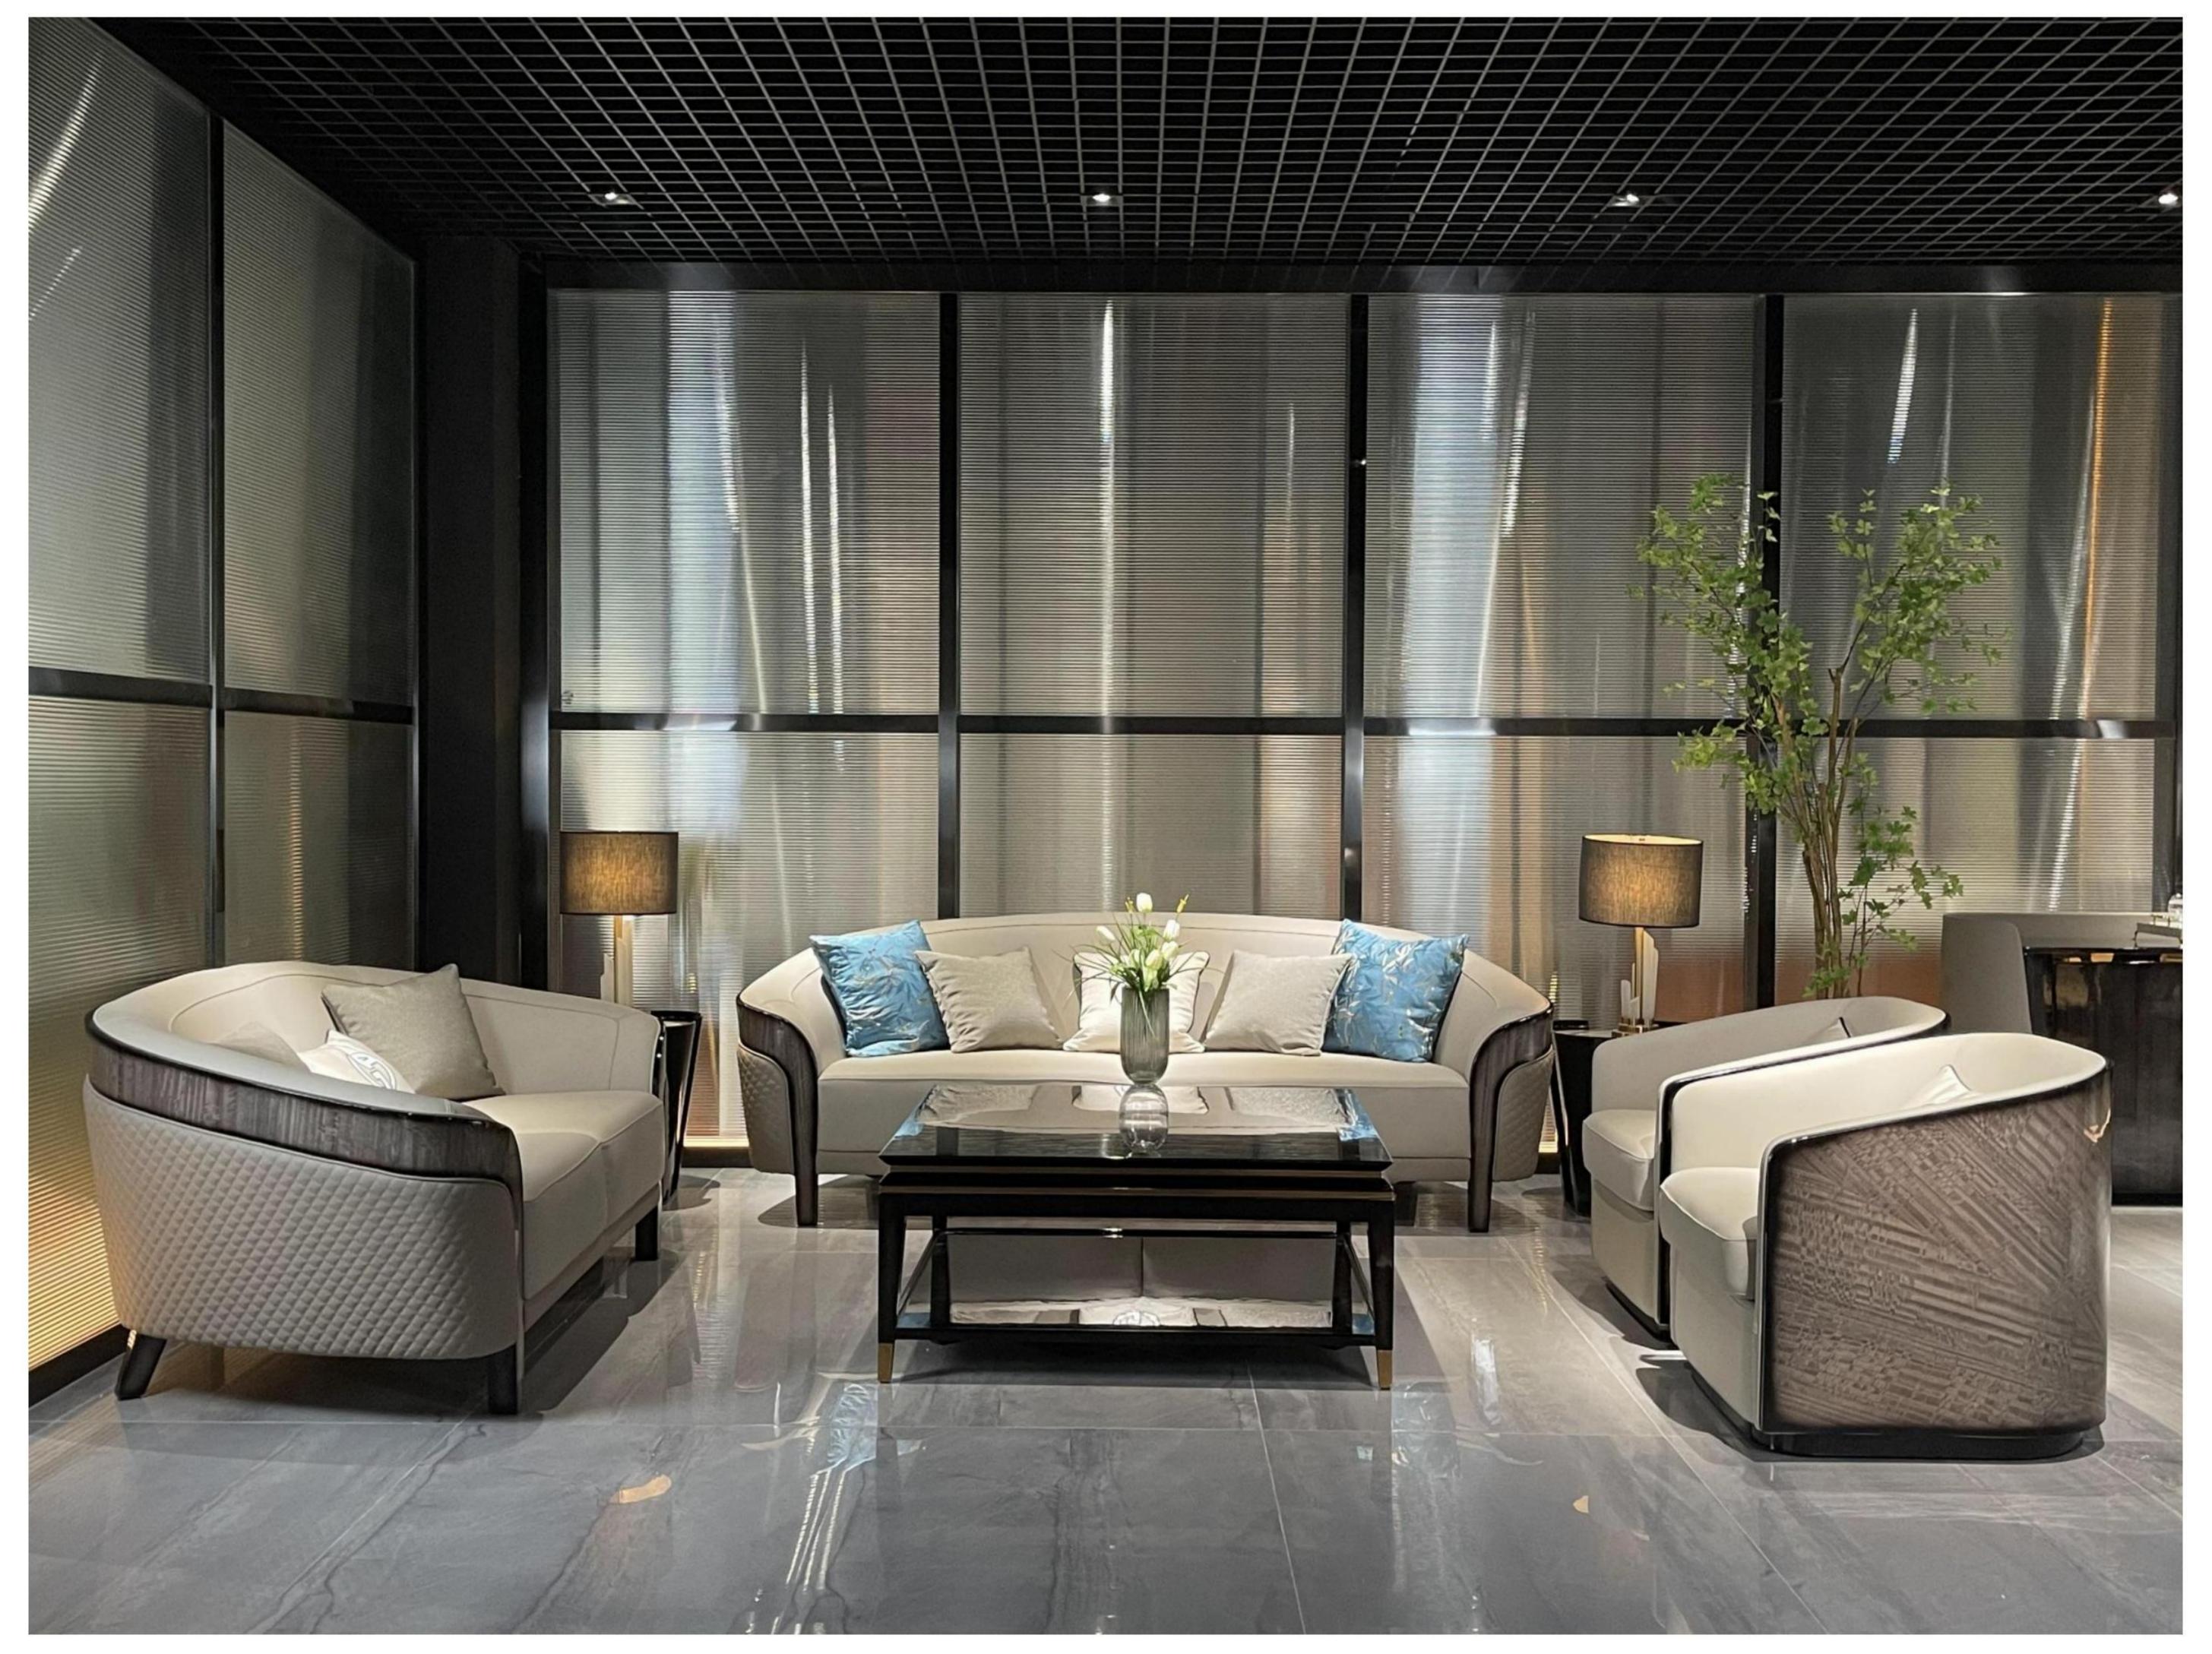

RSF INTERNATIONAL TRADING & BUILDER SOLUTION

All of our products, continuing
Bingley's process requirements,
leather selection is extremely strict,
wood from around the world:
Nanmu, Beech, OAK and so on. In
terms of Color matching to rich
ivory white and brown ash-based
Color Palette, with light beige and
ivory for decoration.

RSF INTERNATIONAL TRADING & BUILDER SOLUTION

Light luxury style space to metal, leather neutral tone, with the purity of color transfer delicate texture. Simple modeling, smooth lines of furniture combination, creating a stable, coordinated, warm space feeling, to meet the needs of modern young families light luxury.