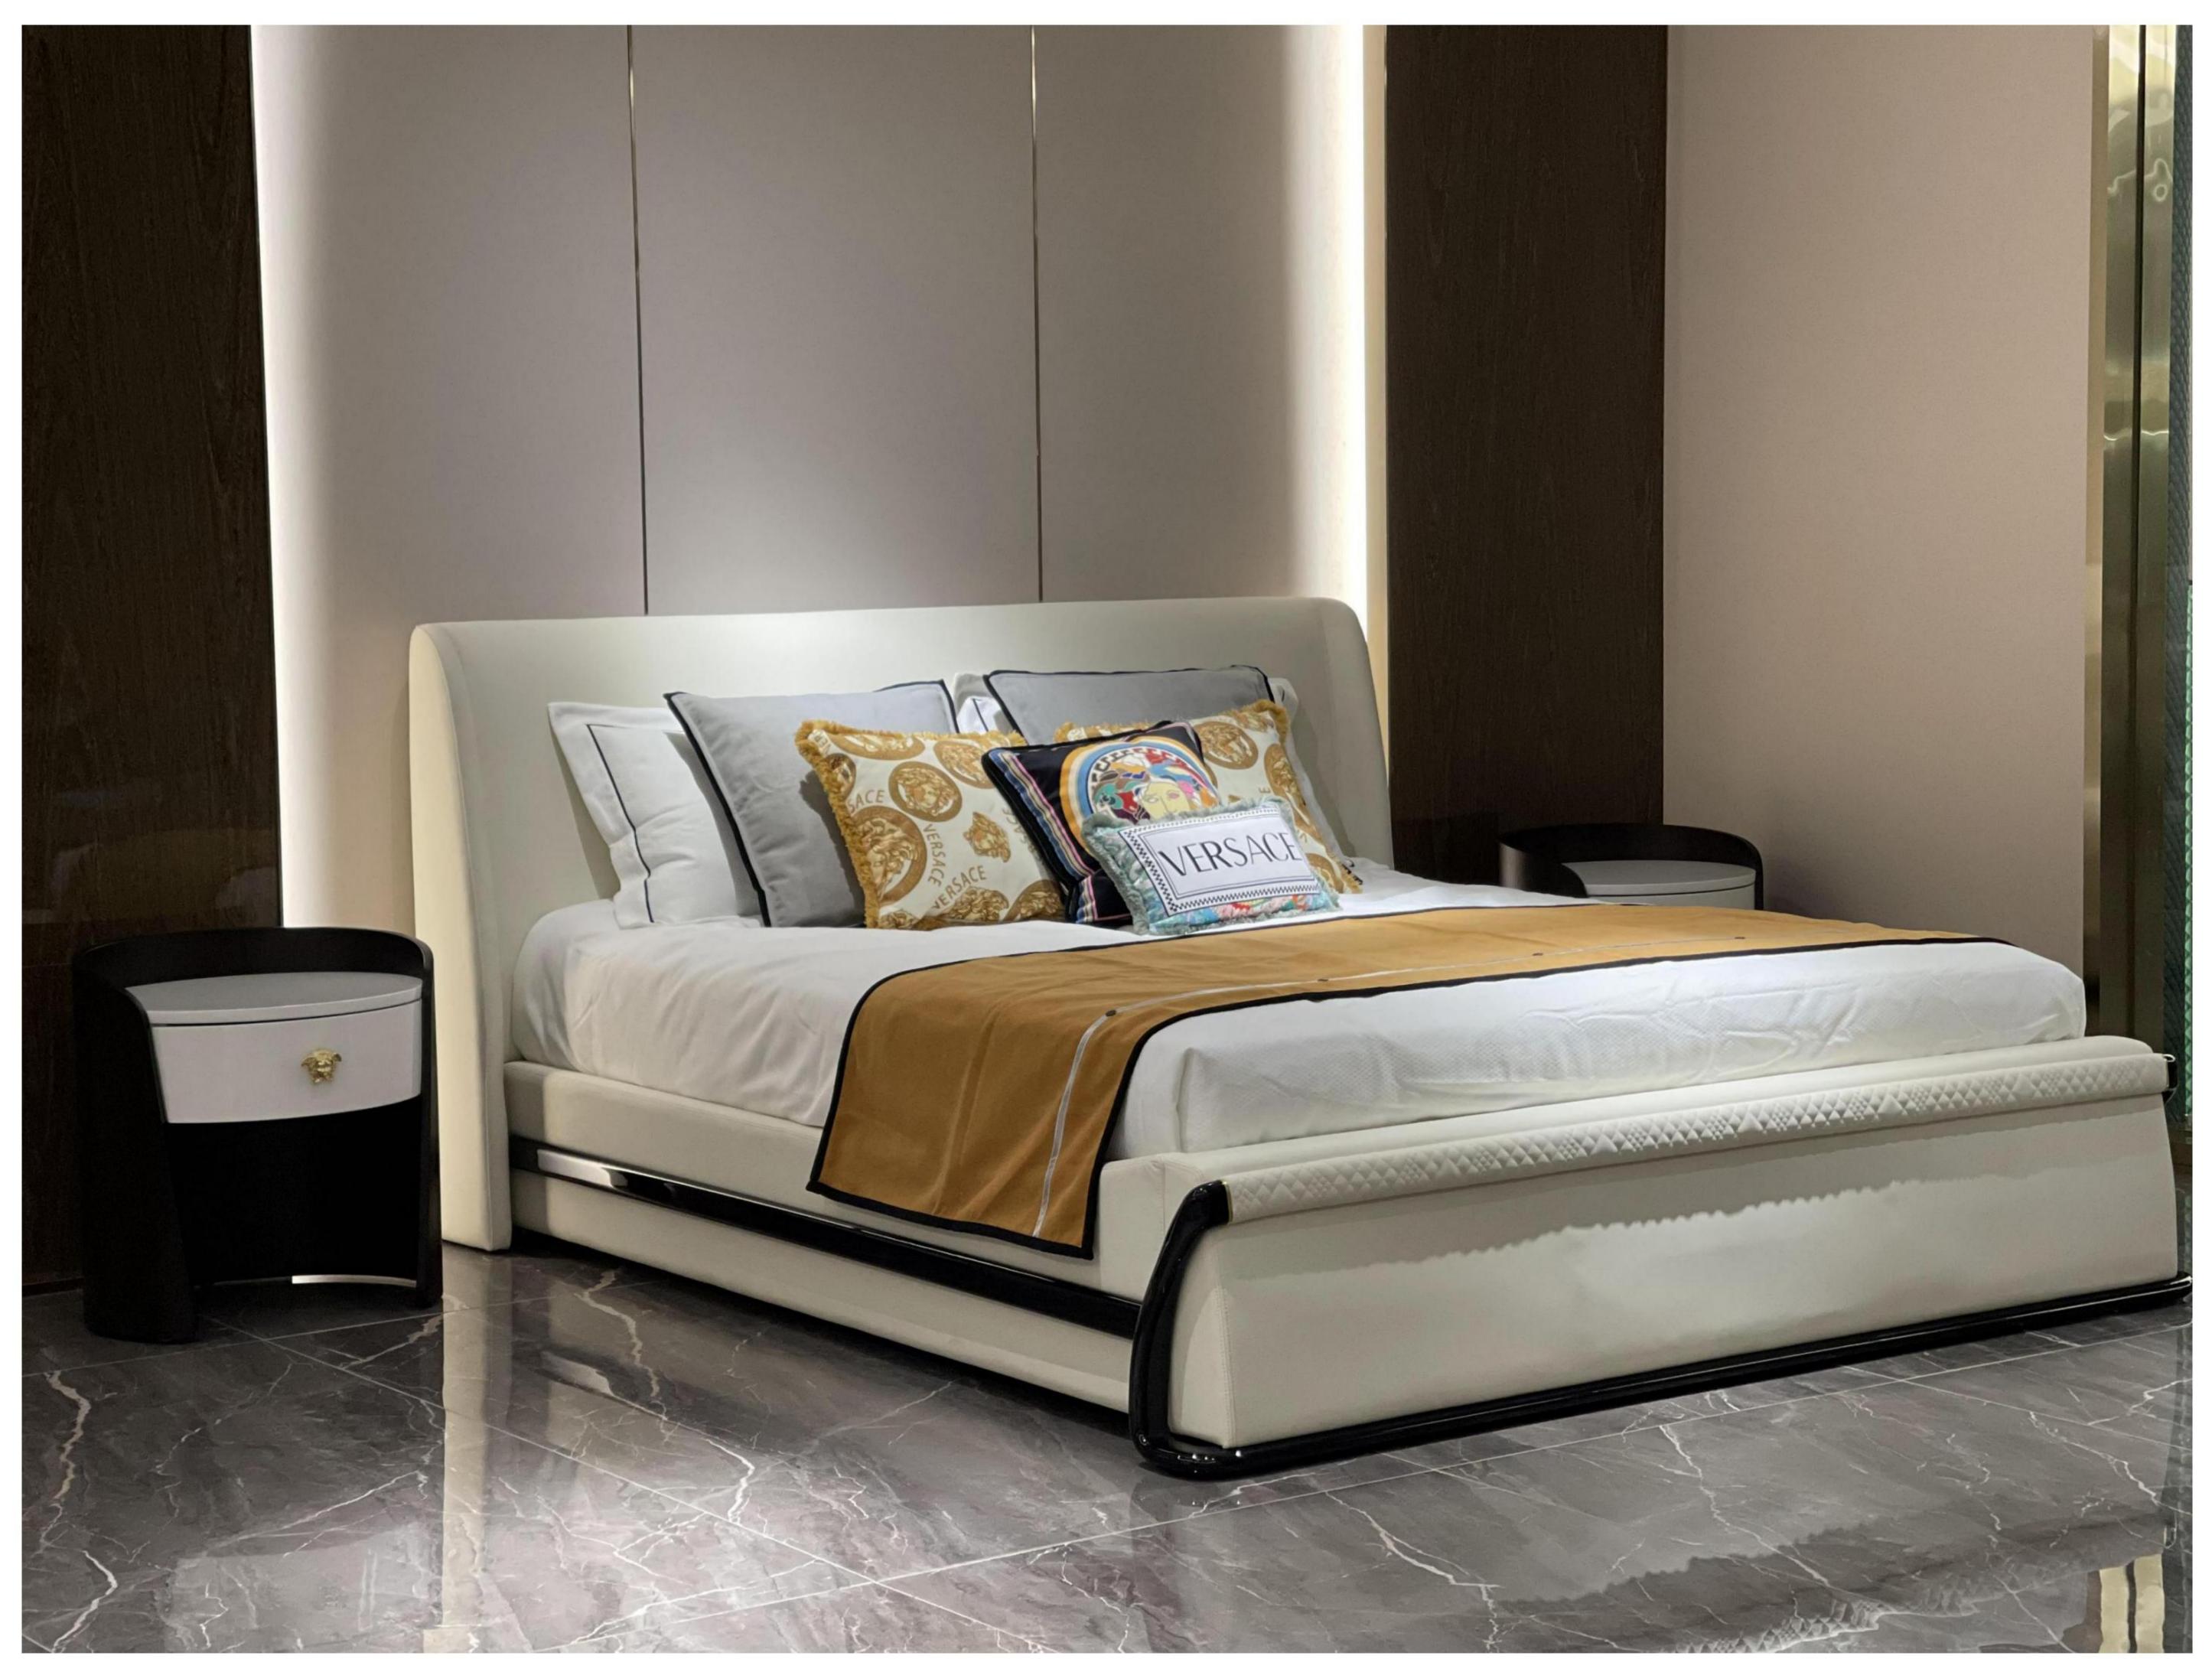

RSF INTERNATIONAL TRADING & BUILDER SOLUTION

All of our products, continuing
Bingley's process requirements,
leather selection is extremely strict,
wood from around the world:
Nanmu, Beech, OAK and so on. In
terms of Color matching to rich
ivory white and brown ash-based
Color Palette, with light beige and
ivory for decoration.

RSF INTERNATIONAL TRADING & BUILDER SOLUTION

Light luxury style space to metal, leather neutral tone, with the purity of color transfer delicate texture. Simple modeling, smooth lines of furniture combination, creating a stable, coordinated, warm space feeling, to meet the needs of modern young families light luxury.