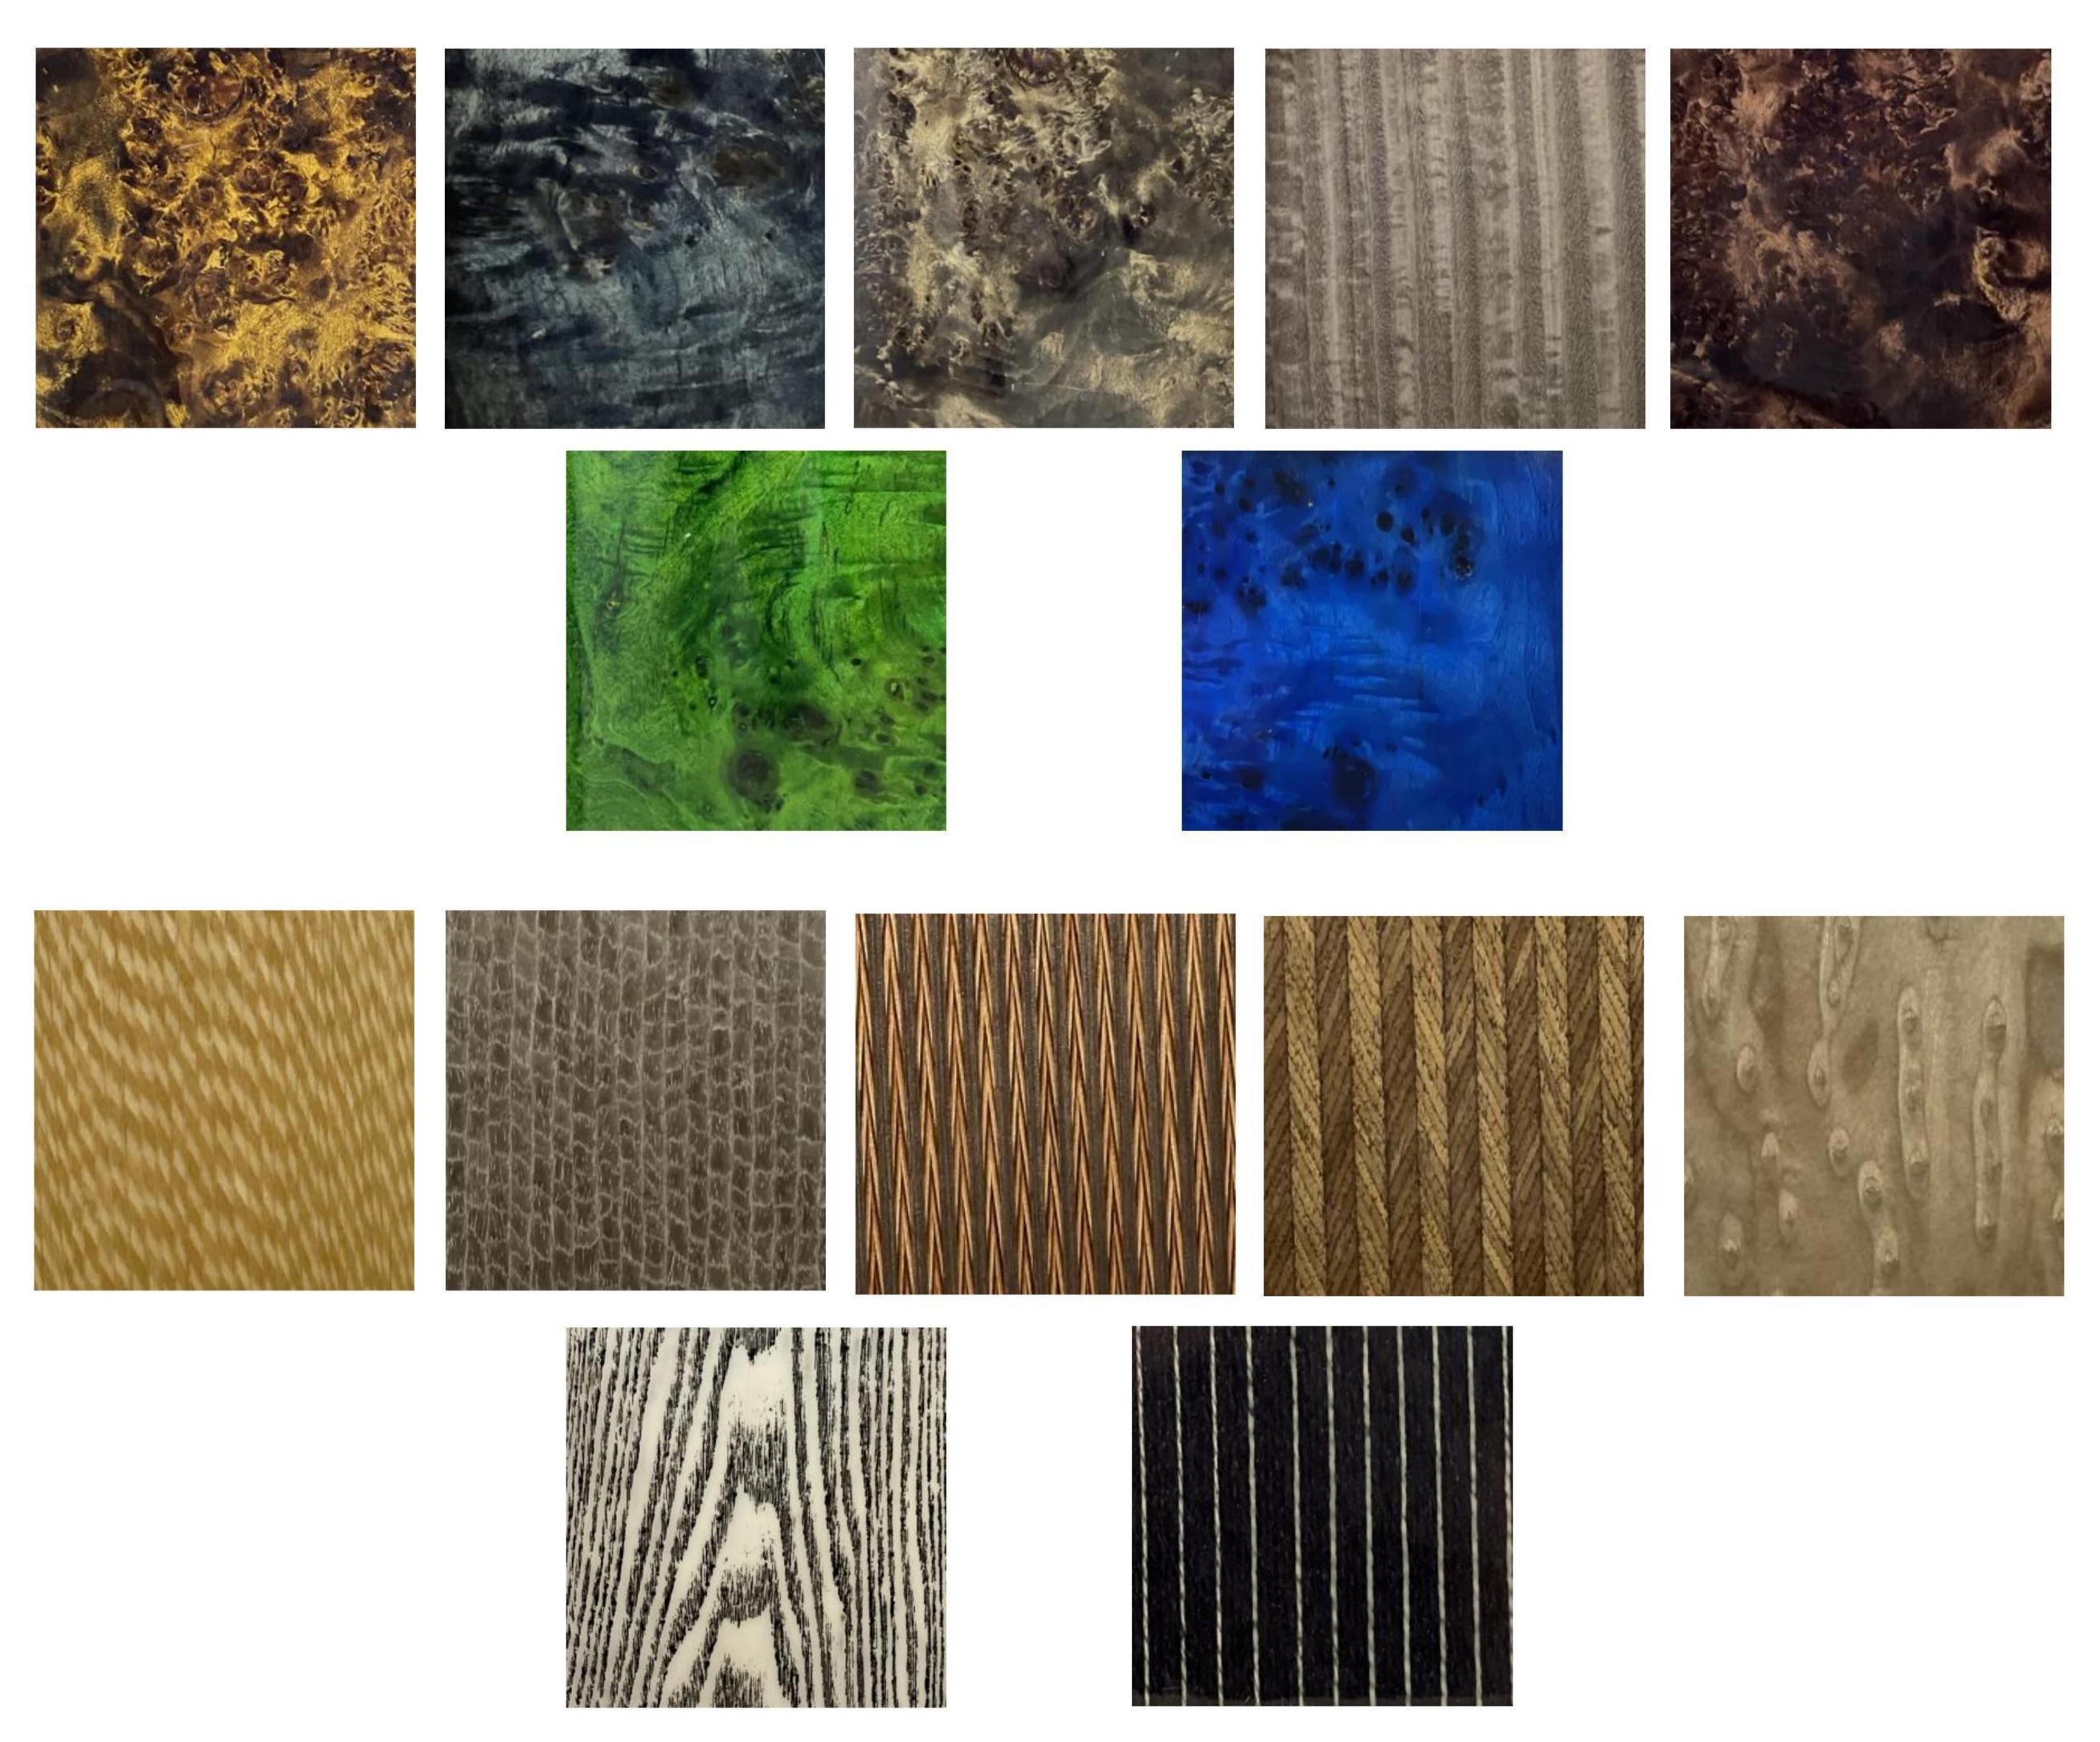

RSF INTERNATIONAL TRADING & BUILDER SOLUTION

All of our products, continuing
Bingley's process requirements,
leather selection is extremely strict,
wood from around the world:
Nanmu, Beech, OAK and so on. In
terms of Color matching to rich
ivory white and brown ash-based
Color Palette, with light beige and
ivory for decoration.

RSF INTERNATIONAL TRADING & BUILDER SOLUTION

Light luxury style space to metal, leather neutral tone, with the purity of color transfer delicate texture. Simple modeling, smooth lines of furniture combination, creating a stable, coordinated, warm space feeling, to meet the needs of modern young families light luxury.