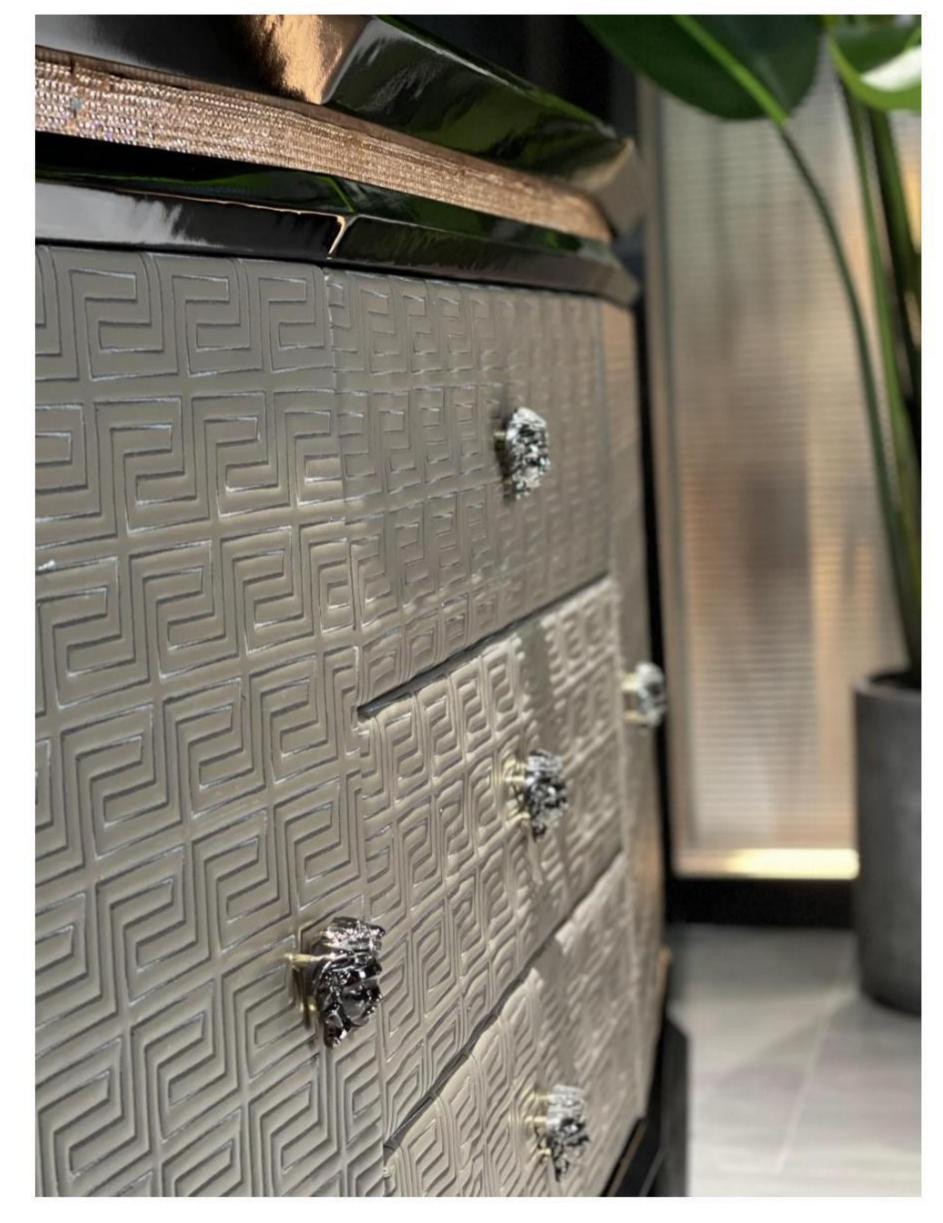

RSF INTERNATIONAL TRADING & BUILDER SOLUTION

All of our products, continuing
Bingley's process requirements,
leather selection is extremely strict,
wood from around the world:
Nanmu, Beech, OAK and so on. In
terms of Color matching to rich
ivory white and brown ash-based
Color Palette, with light beige and
ivory for decoration.

RSF INTERNATIONAL TRADING & BUILDER SOLUTION

Light luxury style space to metal, leather neutral tone, with the purity of color transfer delicate texture. Simple modeling, smooth lines of furniture combination, creating a stable, coordinated, warm space feeling, to meet the needs of modern young families light luxury.