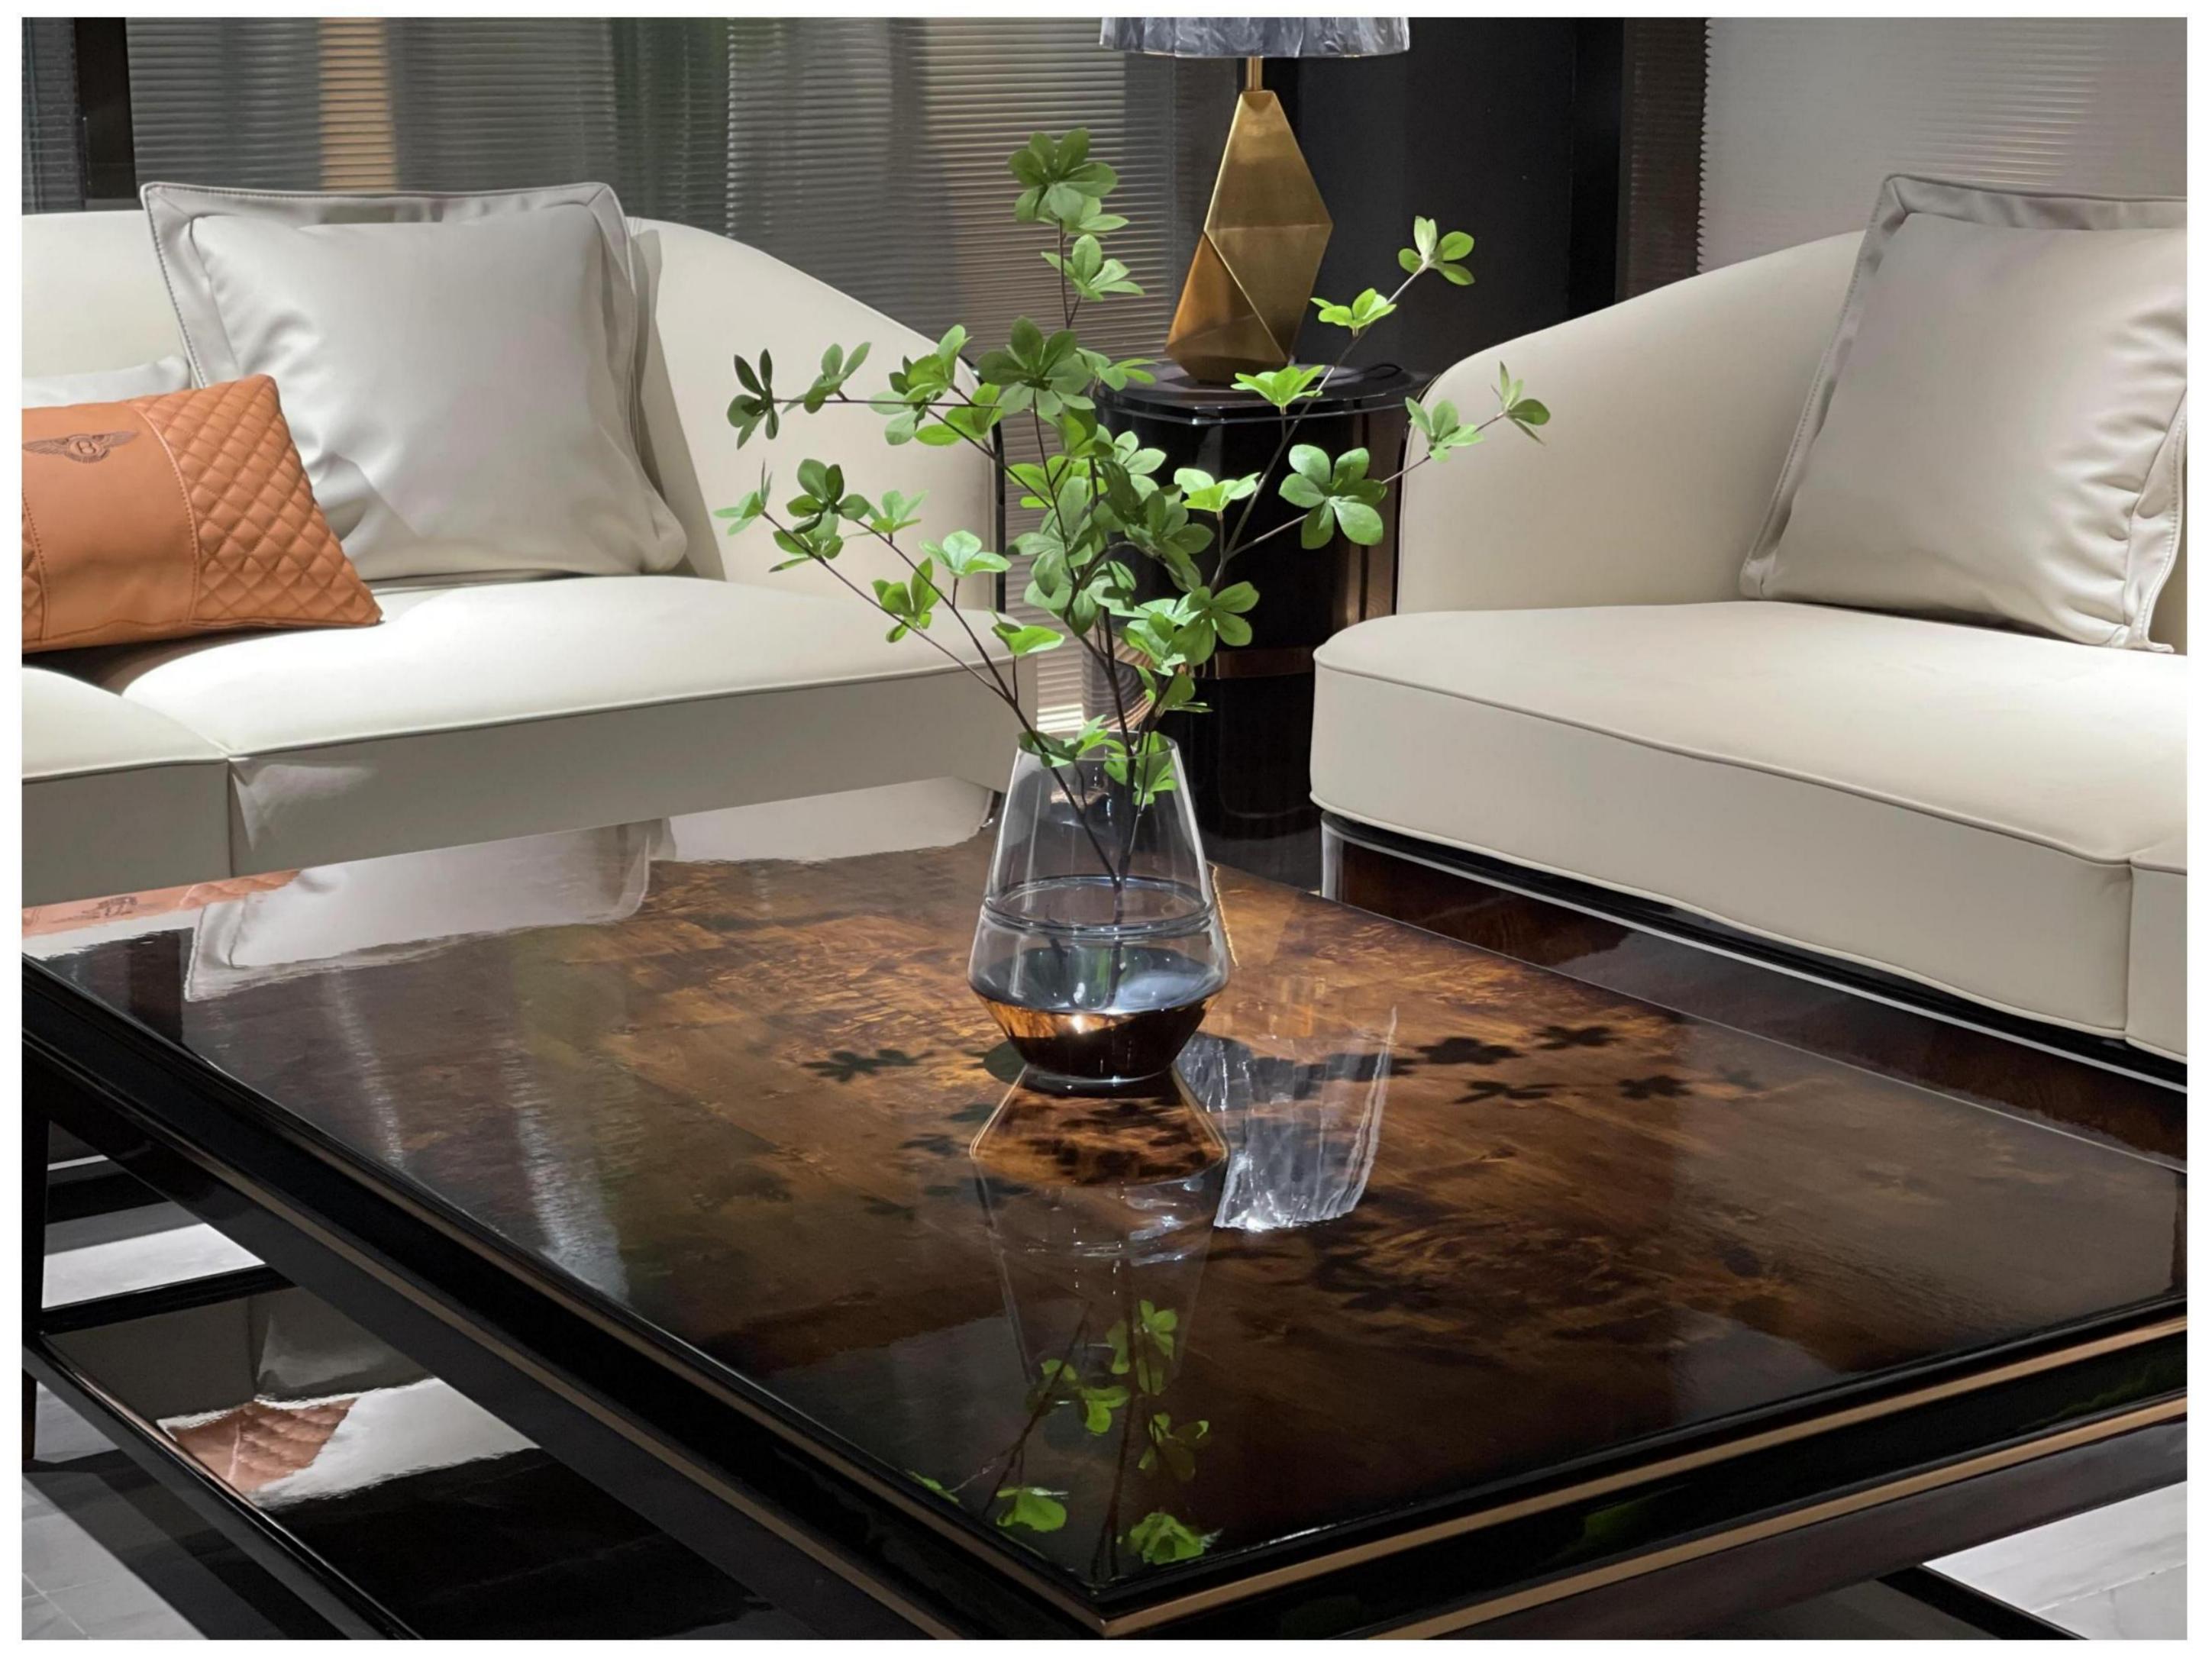

RSF INTERNATIONAL TRADING & BUILDER SOLUTION

All of our products, continuing
Bingley's process requirements,
leather selection is extremely strict,
wood from around the world:
Nanmu, Beech, OAK and so on. In
terms of Color matching to rich
ivory white and brown ash-based
Color Palette, with light beige and
ivory for decoration.

RSF INTERNATIONAL TRADING & BUILDER SOLUTION

Light luxury style space to metal, leather neutral tone, with the purity of color transfer delicate texture. Simple modeling, smooth lines of furniture combination, creating a stable, coordinated, warm space feeling, to meet the needs of modern young families light luxury.