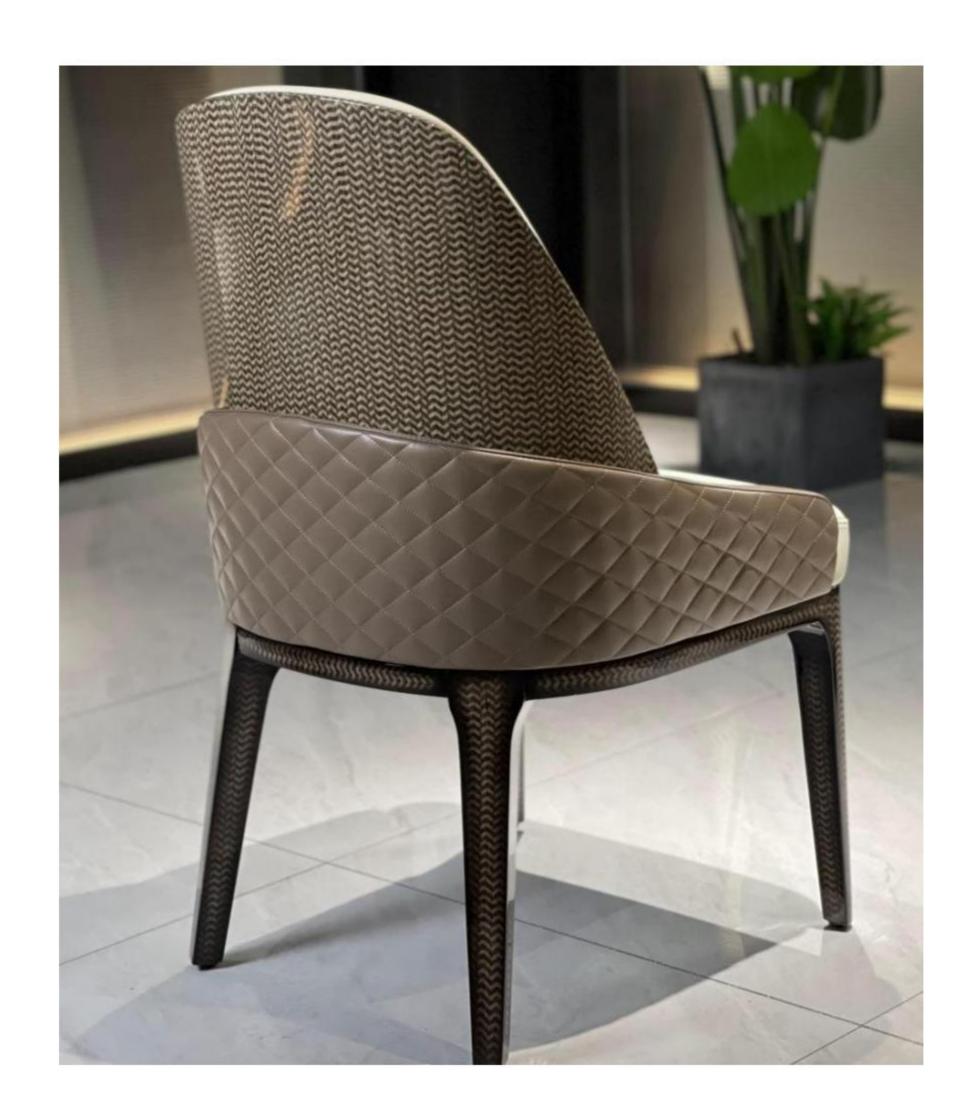

RSF INTERNATIONAL TRADING & BUILDER SOLUTION

RSF INTERNATIONAL TRADING & BUILDER SOLUTION

Each piece of furniture, using the best materials, uphold the spirit of Chinese craftsmen extraordinary production process, classic design essence and luxury elegant style, continue to show the world the noble, elegant and meticulous work of high-quality home.

RSF INTERNATIONAL TRADING & BUILDER SOLUTION

All of our products, continuing
Bingley's process requirements,
leather selection is extremely strict,
wood from around the world:
Nanmu, Beech, OAK and so on. In
terms of Color matching to rich
ivory white and brown ash-based
Color Palette, with light beige and
ivory for decoration.