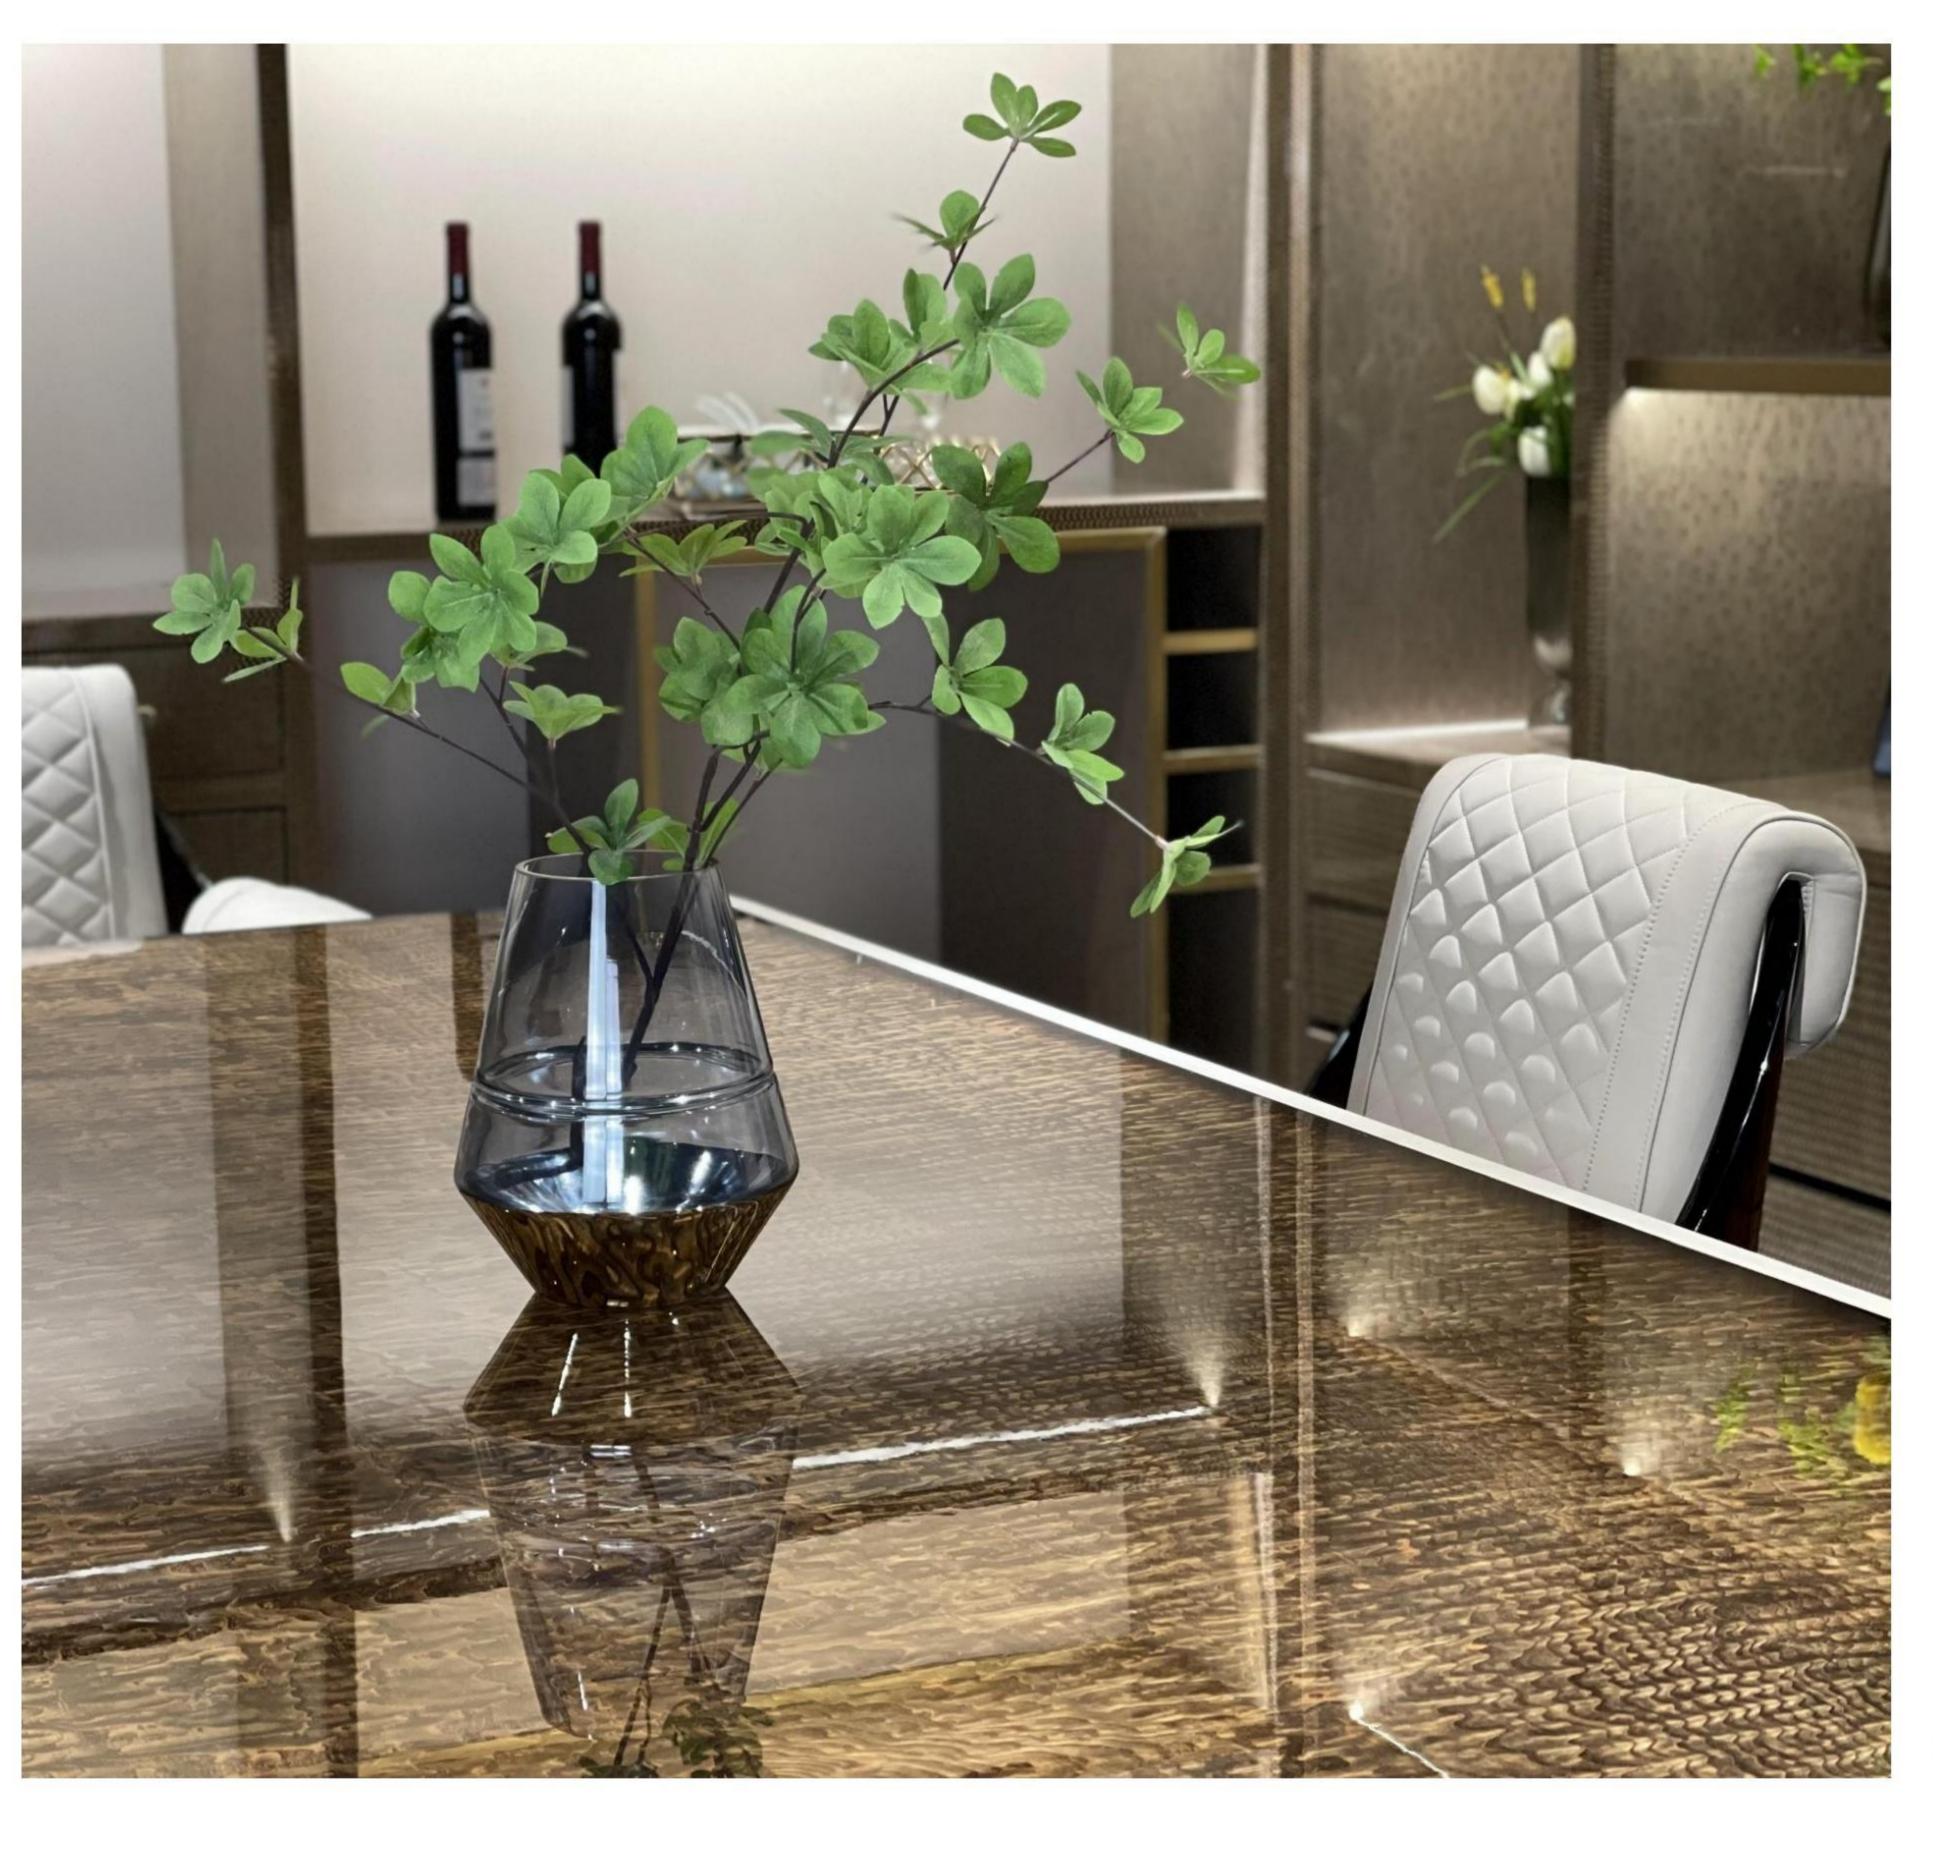

RSF INTERNATIONAL TRADING & BUILDER SOLUTION

RSF INTERNATIONAL TRADING & BUILDER SOLUTION

Each piece of furniture, using the best materials, uphold the spirit of Chinese craftsmen extraordinary production process, classic design essence and luxury elegant style, continue to show the world the noble, elegant and meticulous work of high-quality home.

RSF INTERNATIONAL TRADING & BUILDER SOLUTION

All of our products, continuing
Bingley's process requirements,
leather selection is extremely strict,
wood from around the world:
Nanmu, Beech, OAK and so on. In
terms of Color matching to rich
ivory white and brown ash-based
Color Palette, with light beige and
ivory for decoration.

RSF INTERNATIONAL TRADING & BUILDER SOLUTION

Light luxury style space to metal, leather neutral tone, with the purity of color transfer delicate texture. Simple modeling, smooth lines of furniture combination, creating a stable, coordinated, warm space feeling, to meet the needs of modern young families light luxury.