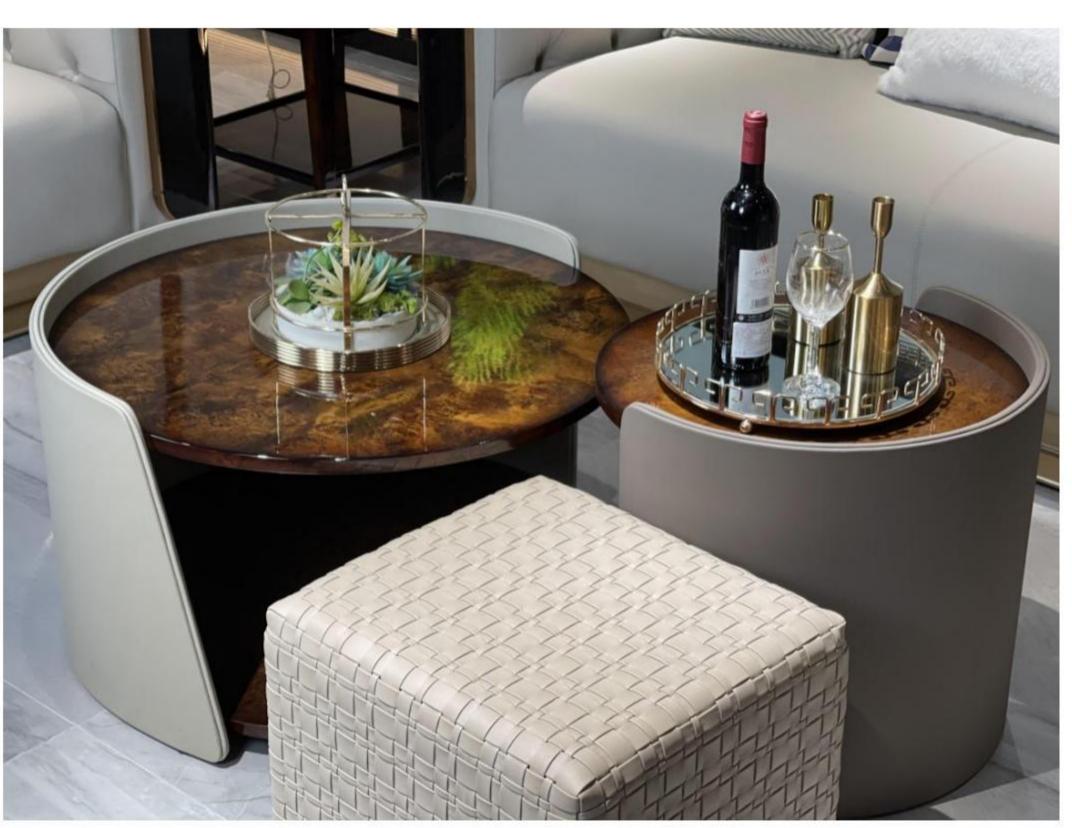

RSF INTERNATIONAL TRADING & BUILDER SOLUTION

All of our products, continuing
Bingley's process requirements,
leather selection is extremely strict,
wood from around the world:
Nanmu, Beech, OAK and so on. In
terms of Color matching to rich
ivory white and brown ash-based
Color Palette, with light beige and
ivory for decoration.

RSF INTERNATIONAL TRADING & BUILDER SOLUTION

Light luxury style space to metal, leather neutral tone, with the purity of color transfer delicate texture. Simple modeling, smooth lines of furniture combination, creating a stable, coordinated, warm space feeling, to meet the needs of modern young families light luxury.