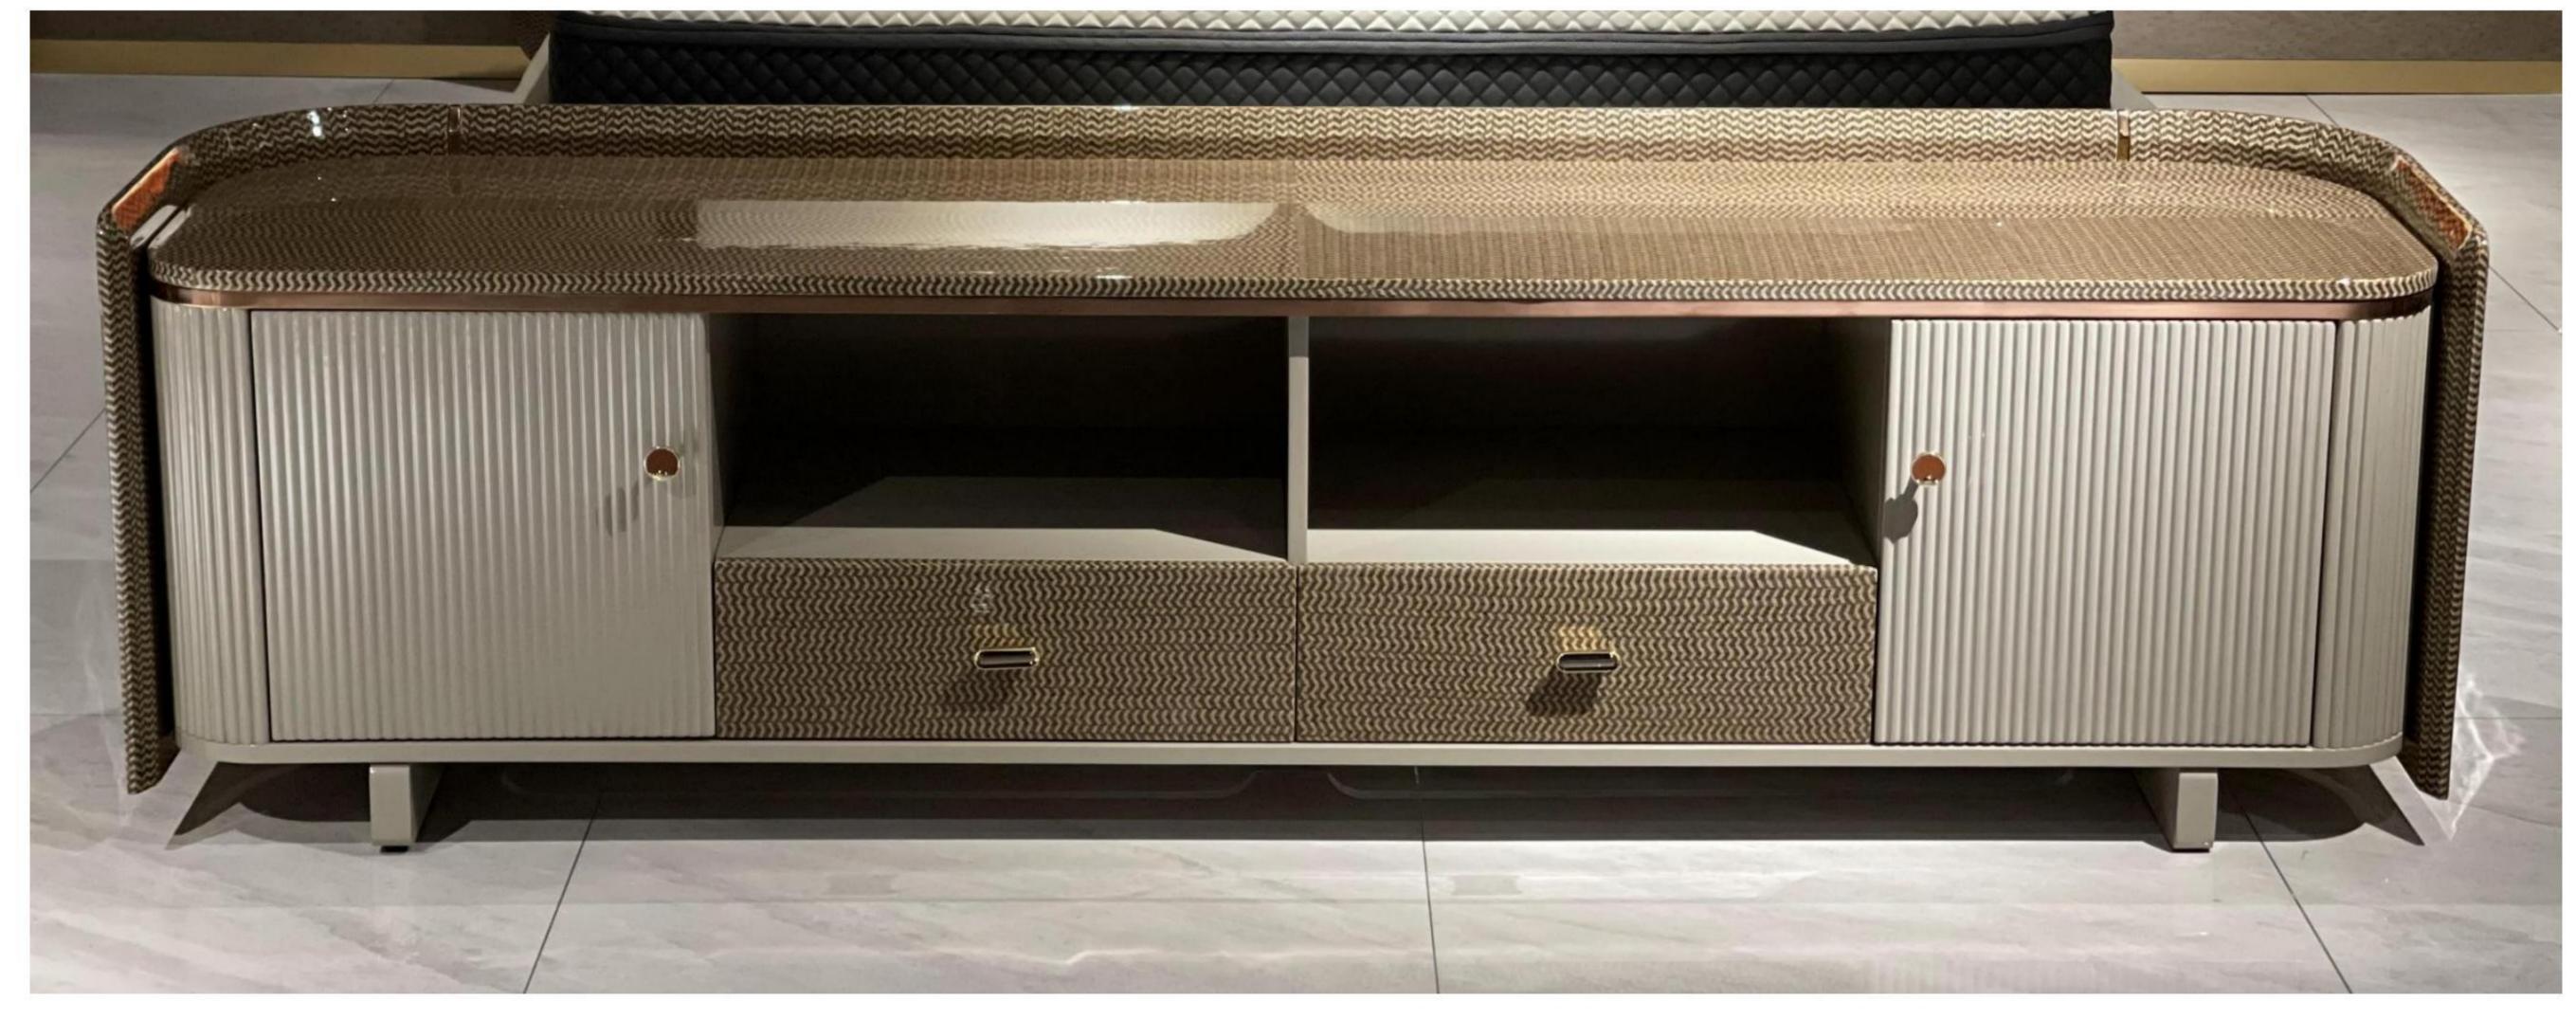

RSF INTERNATIONAL TRADING & BUILDER SOLUTION

All of our products, continuing
Bingley's process requirements,
leather selection is extremely strict,
wood from around the world:
Nanmu, Beech, OAK and so on. In
terms of Color matching to rich
ivory white and brown ash-based
Color Palette, with light beige and
ivory for decoration.

RSF INTERNATIONAL TRADING & BUILDER SOLUTION

Light luxury style space to metal, leather neutral tone, with the purity of color transfer delicate texture. Simple modeling, smooth lines of furniture combination, creating a stable, coordinated, warm space feeling, to meet the needs of modern young families light luxury.