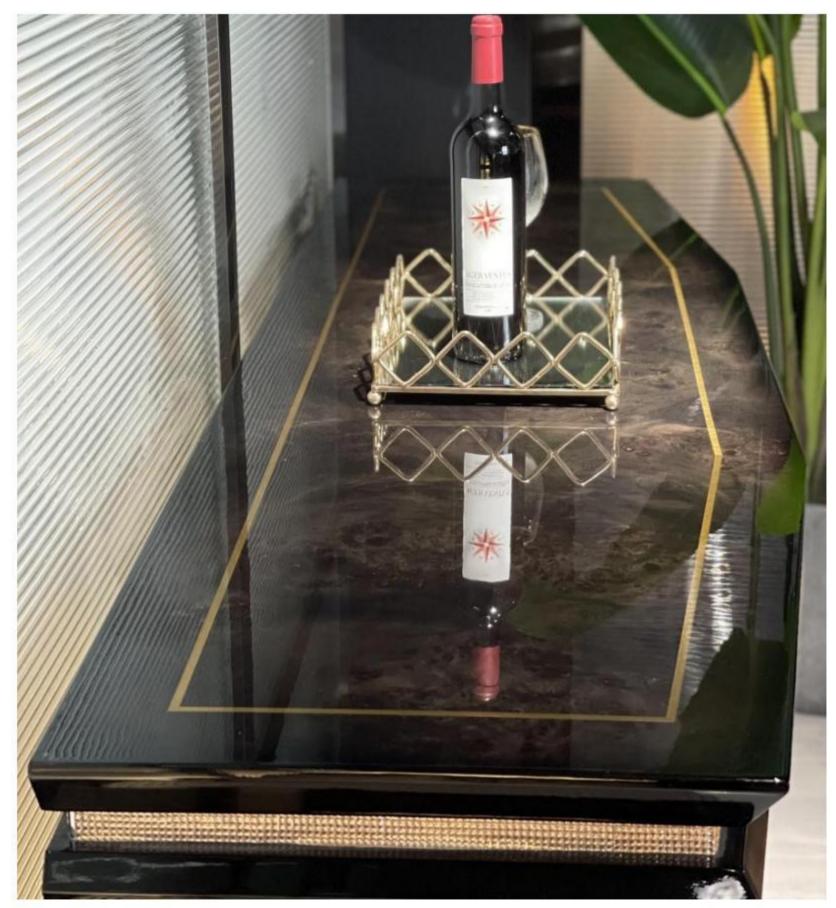

RSF INTERNATIONAL TRADING & BUILDER SOLUTION

Light luxury style space to metal, leather neutral tone, with the purity of color transfer delicate texture. Simple modeling, smooth lines of furniture combination, creating a stable, coordinated, warm space feeling, to meet the needs of modern young families light luxury.