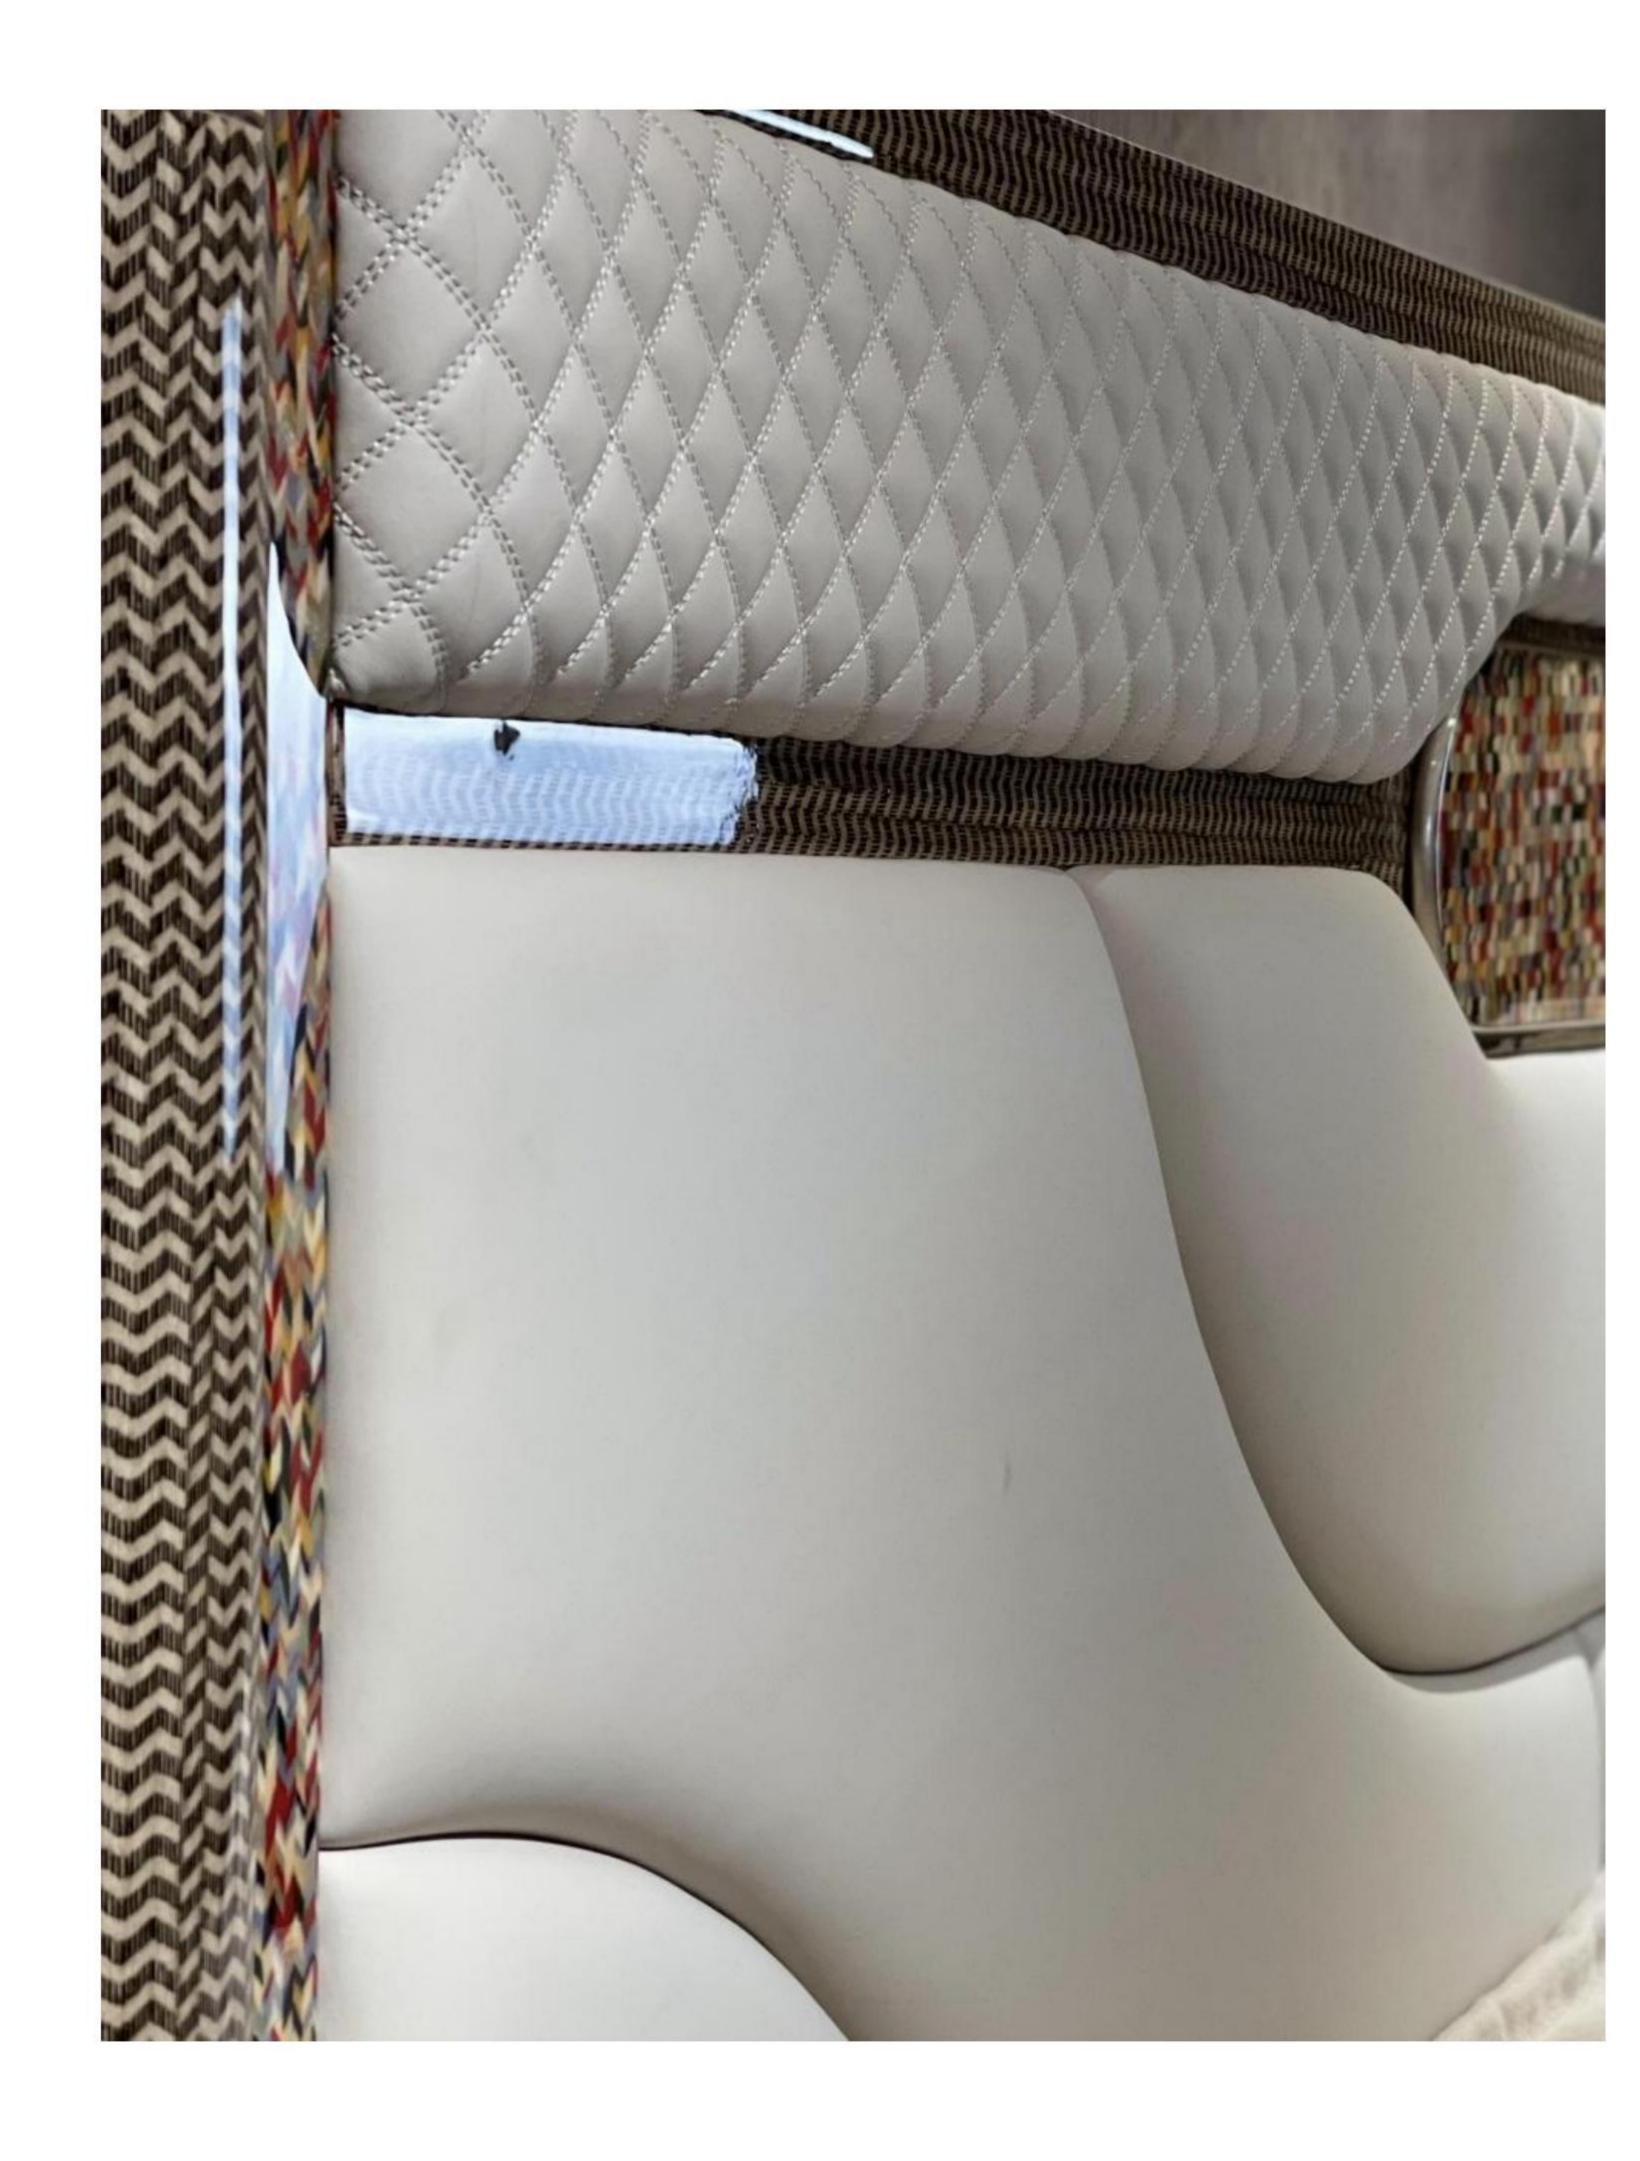

RSF INTERNATIONAL TRADING & BUILDER SOLUTION

All of our products, continuing
Bingley's process requirements,
leather selection is extremely strict,
wood from around the world:
Nanmu, Beech, OAK and so on. In
terms of Color matching to rich
ivory white and brown ash-based
Color Palette, with light beige and
ivory for decoration.