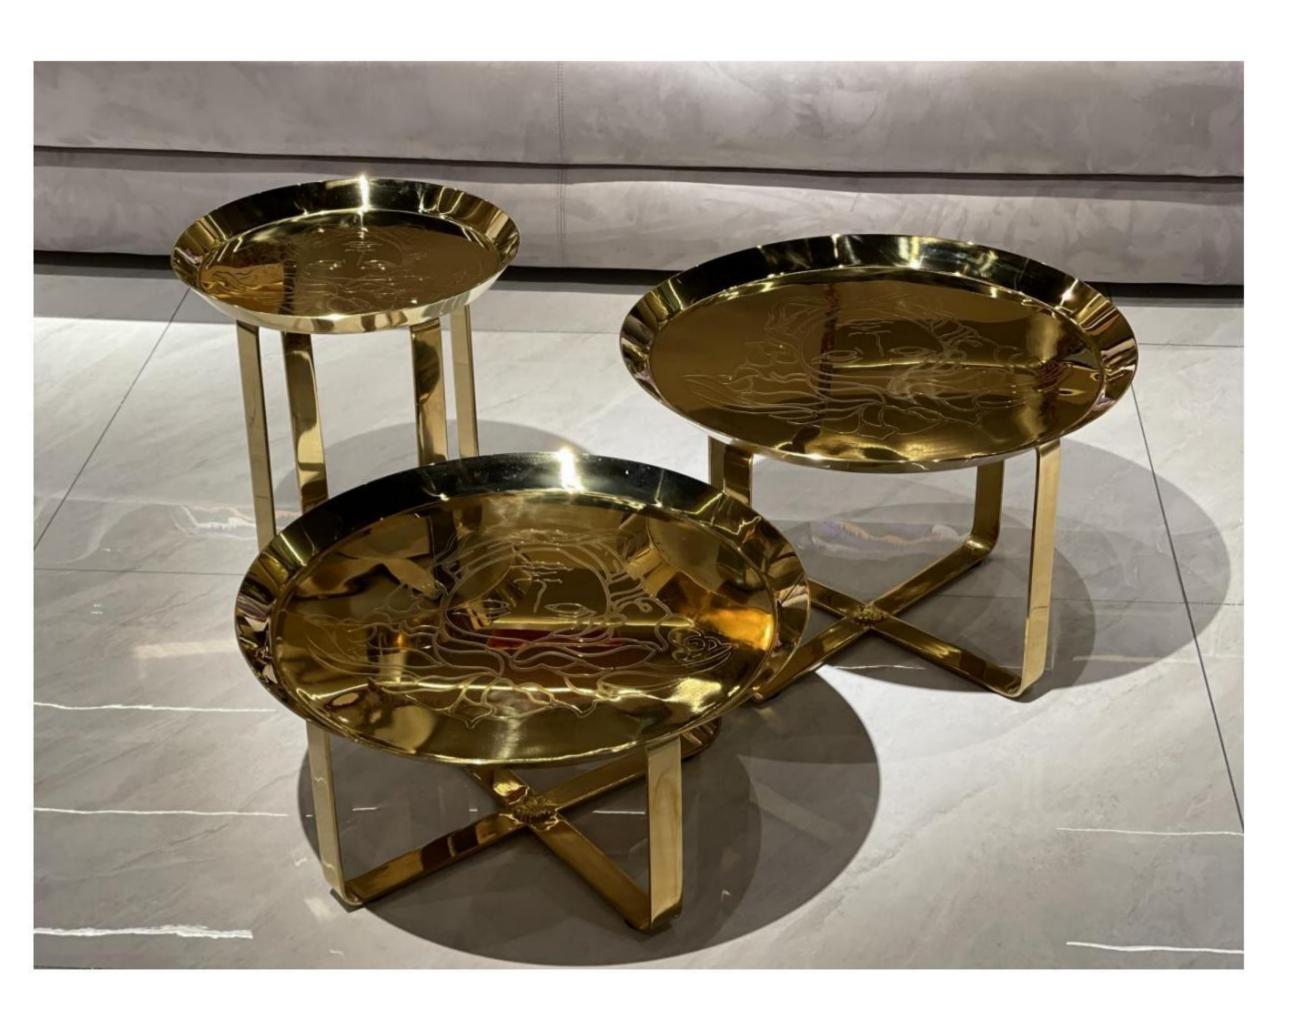

RSF INTERNATIONAL TRADING & BUILDER SOLUTION

RSF INTERNATIONAL TRADING & BUILDER SOLUTION

Each piece of furniture, using the best materials, uphold the spirit of Chinese craftsmen extraordinary production process, classic design essence and luxury elegant style, continue to show the world the noble, elegant and meticulous work of high-quality home.

RSF INTERNATIONAL TRADING & BUILDER SOLUTION

All of our products, continuing
Bingley's process requirements,
leather selection is extremely strict,
wood from around the world:
Nanmu, Beech, OAK and so on. In
terms of Color matching to rich
ivory white and brown ash-based
Color Palette, with light beige and
ivory for decoration.