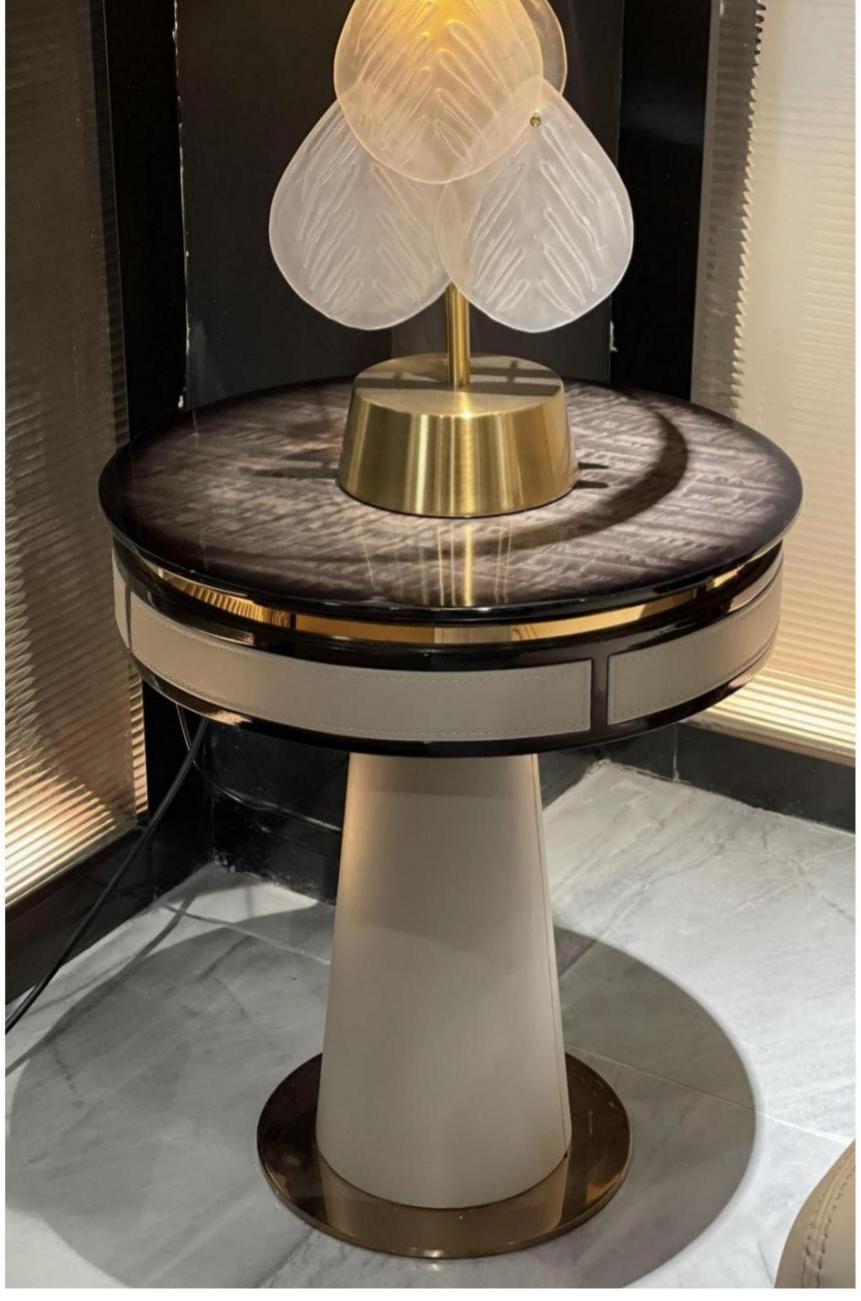

RSF INTERNATIONAL TRADING & BUILDER SOLUTION

All of our products, continuing
Bingley's process requirements,
leather selection is extremely strict,
wood from around the world:
Nanmu, Beech, OAK and so on. In
terms of Color matching to rich
ivory white and brown ash-based
Color Palette, with light beige and
ivory for decoration.

RSF INTERNATIONAL TRADING & BUILDER SOLUTION

Light luxury style space to metal, leather neutral tone, with the purity of color transfer delicate texture. Simple modeling, smooth lines of furniture combination, creating a stable, coordinated, warm space feeling, to meet the needs of modern young families light luxury.