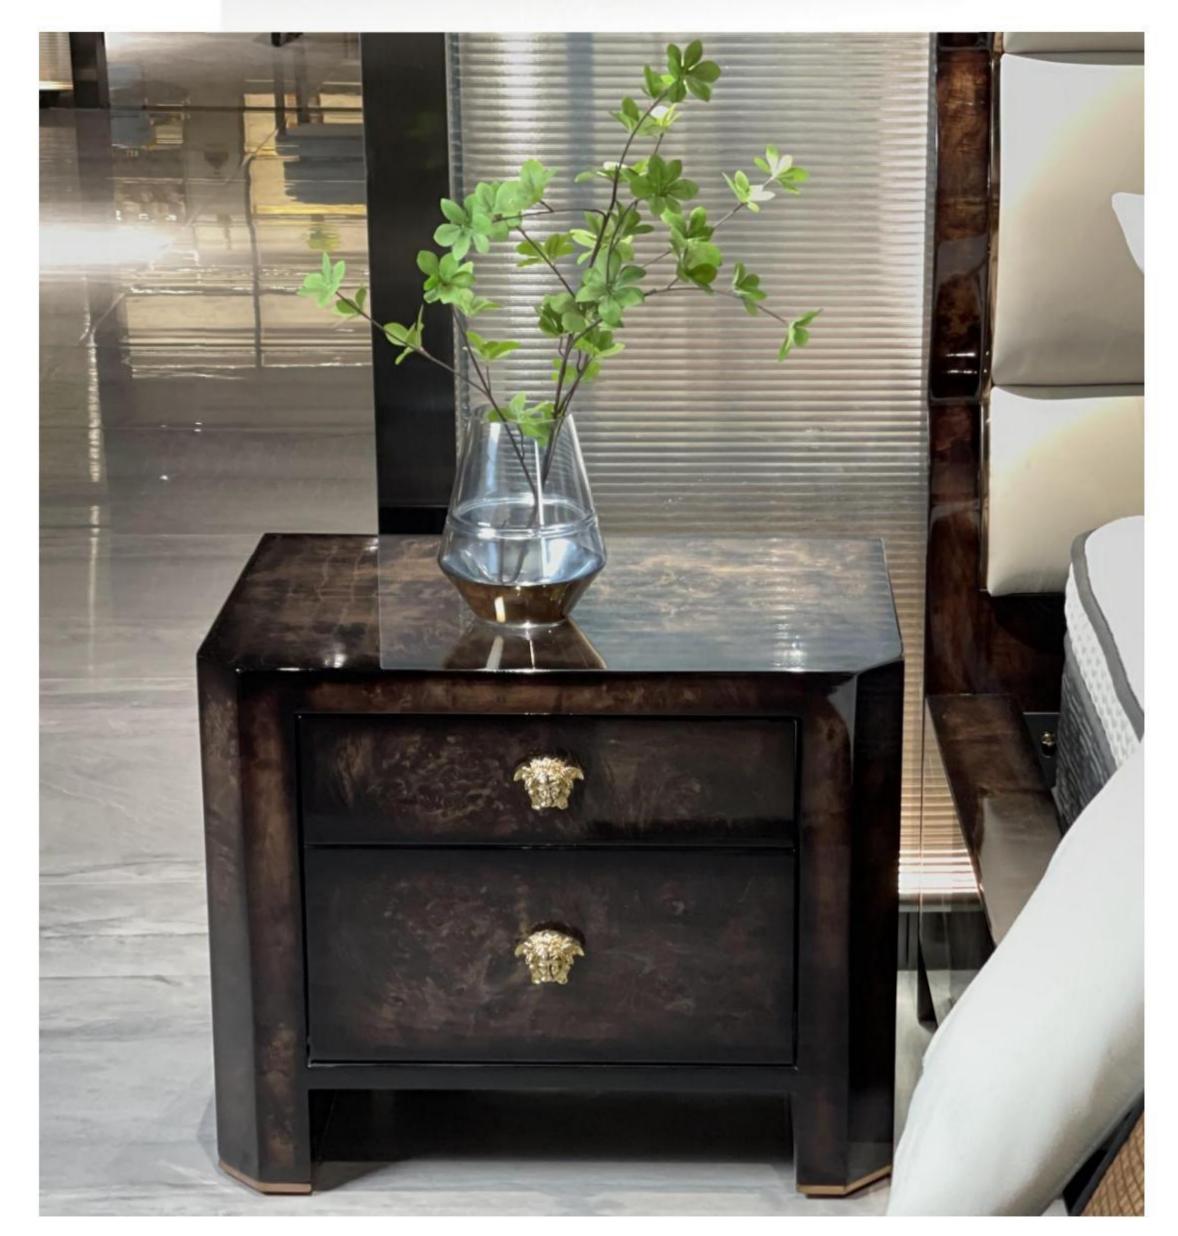

RSF INTERNATIONAL TRADING & BUILDER SOLUTION

All of our products, continuing
Bingley's process requirements,
leather selection is extremely strict,
wood from around the world:
Nanmu, Beech, OAK and so on. In
terms of Color matching to rich
ivory white and brown ash-based
Color Palette, with light beige and
ivory for decoration.

RSF INTERNATIONAL TRADING & BUILDER SOLUTION

Light luxury style space to metal, leather neutral tone, with the purity of color transfer delicate texture. Simple modeling, smooth lines of furniture combination, creating a stable, coordinated, warm space feeling, to meet the needs of modern young families light luxury.