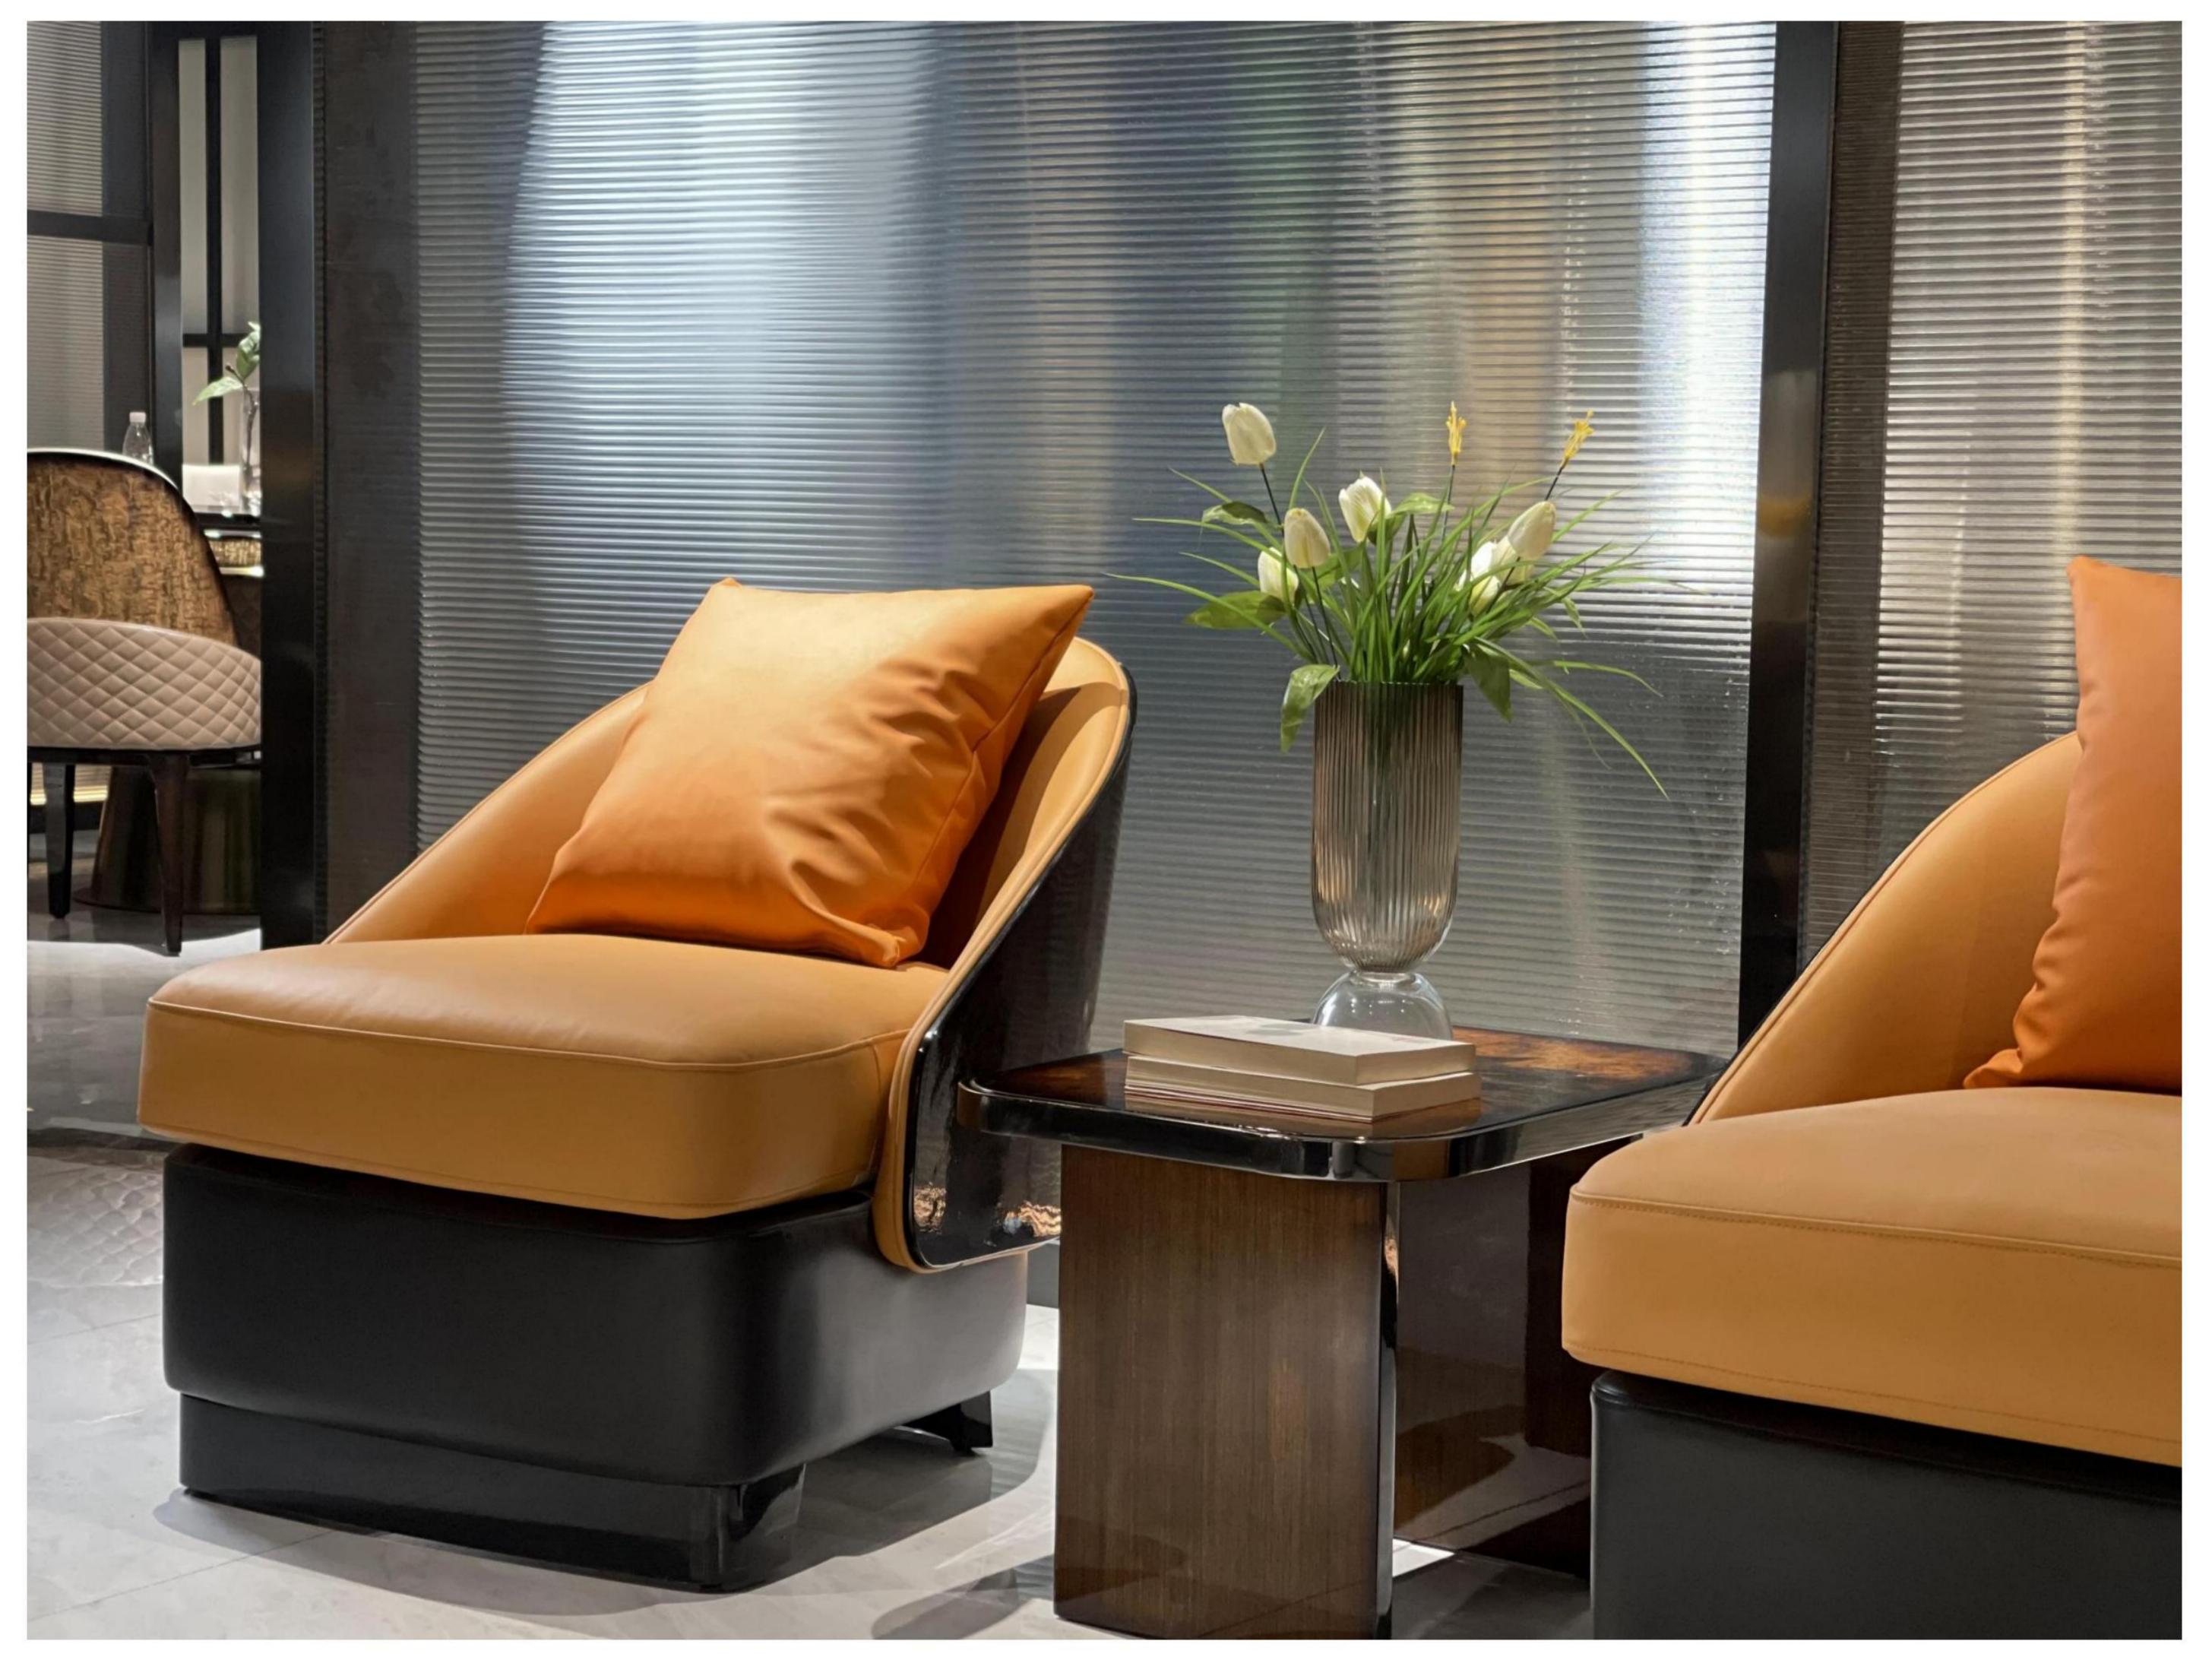

RSF INTERNATIONAL TRADING & BUILDER SOLUTION

All of our products, continuing
Bingley's process requirements,
leather selection is extremely strict,
wood from around the world:
Nanmu, Beech, OAK and so on. In
terms of Color matching to rich
ivory white and brown ash-based
Color Palette, with light beige and
ivory for decoration.

RSF INTERNATIONAL TRADING & BUILDER SOLUTION

Light luxury style space to metal, leather neutral tone, with the purity of color transfer delicate texture. Simple modeling, smooth lines of furniture combination, creating a stable, coordinated, warm space feeling, to meet the needs of modern young families light luxury.