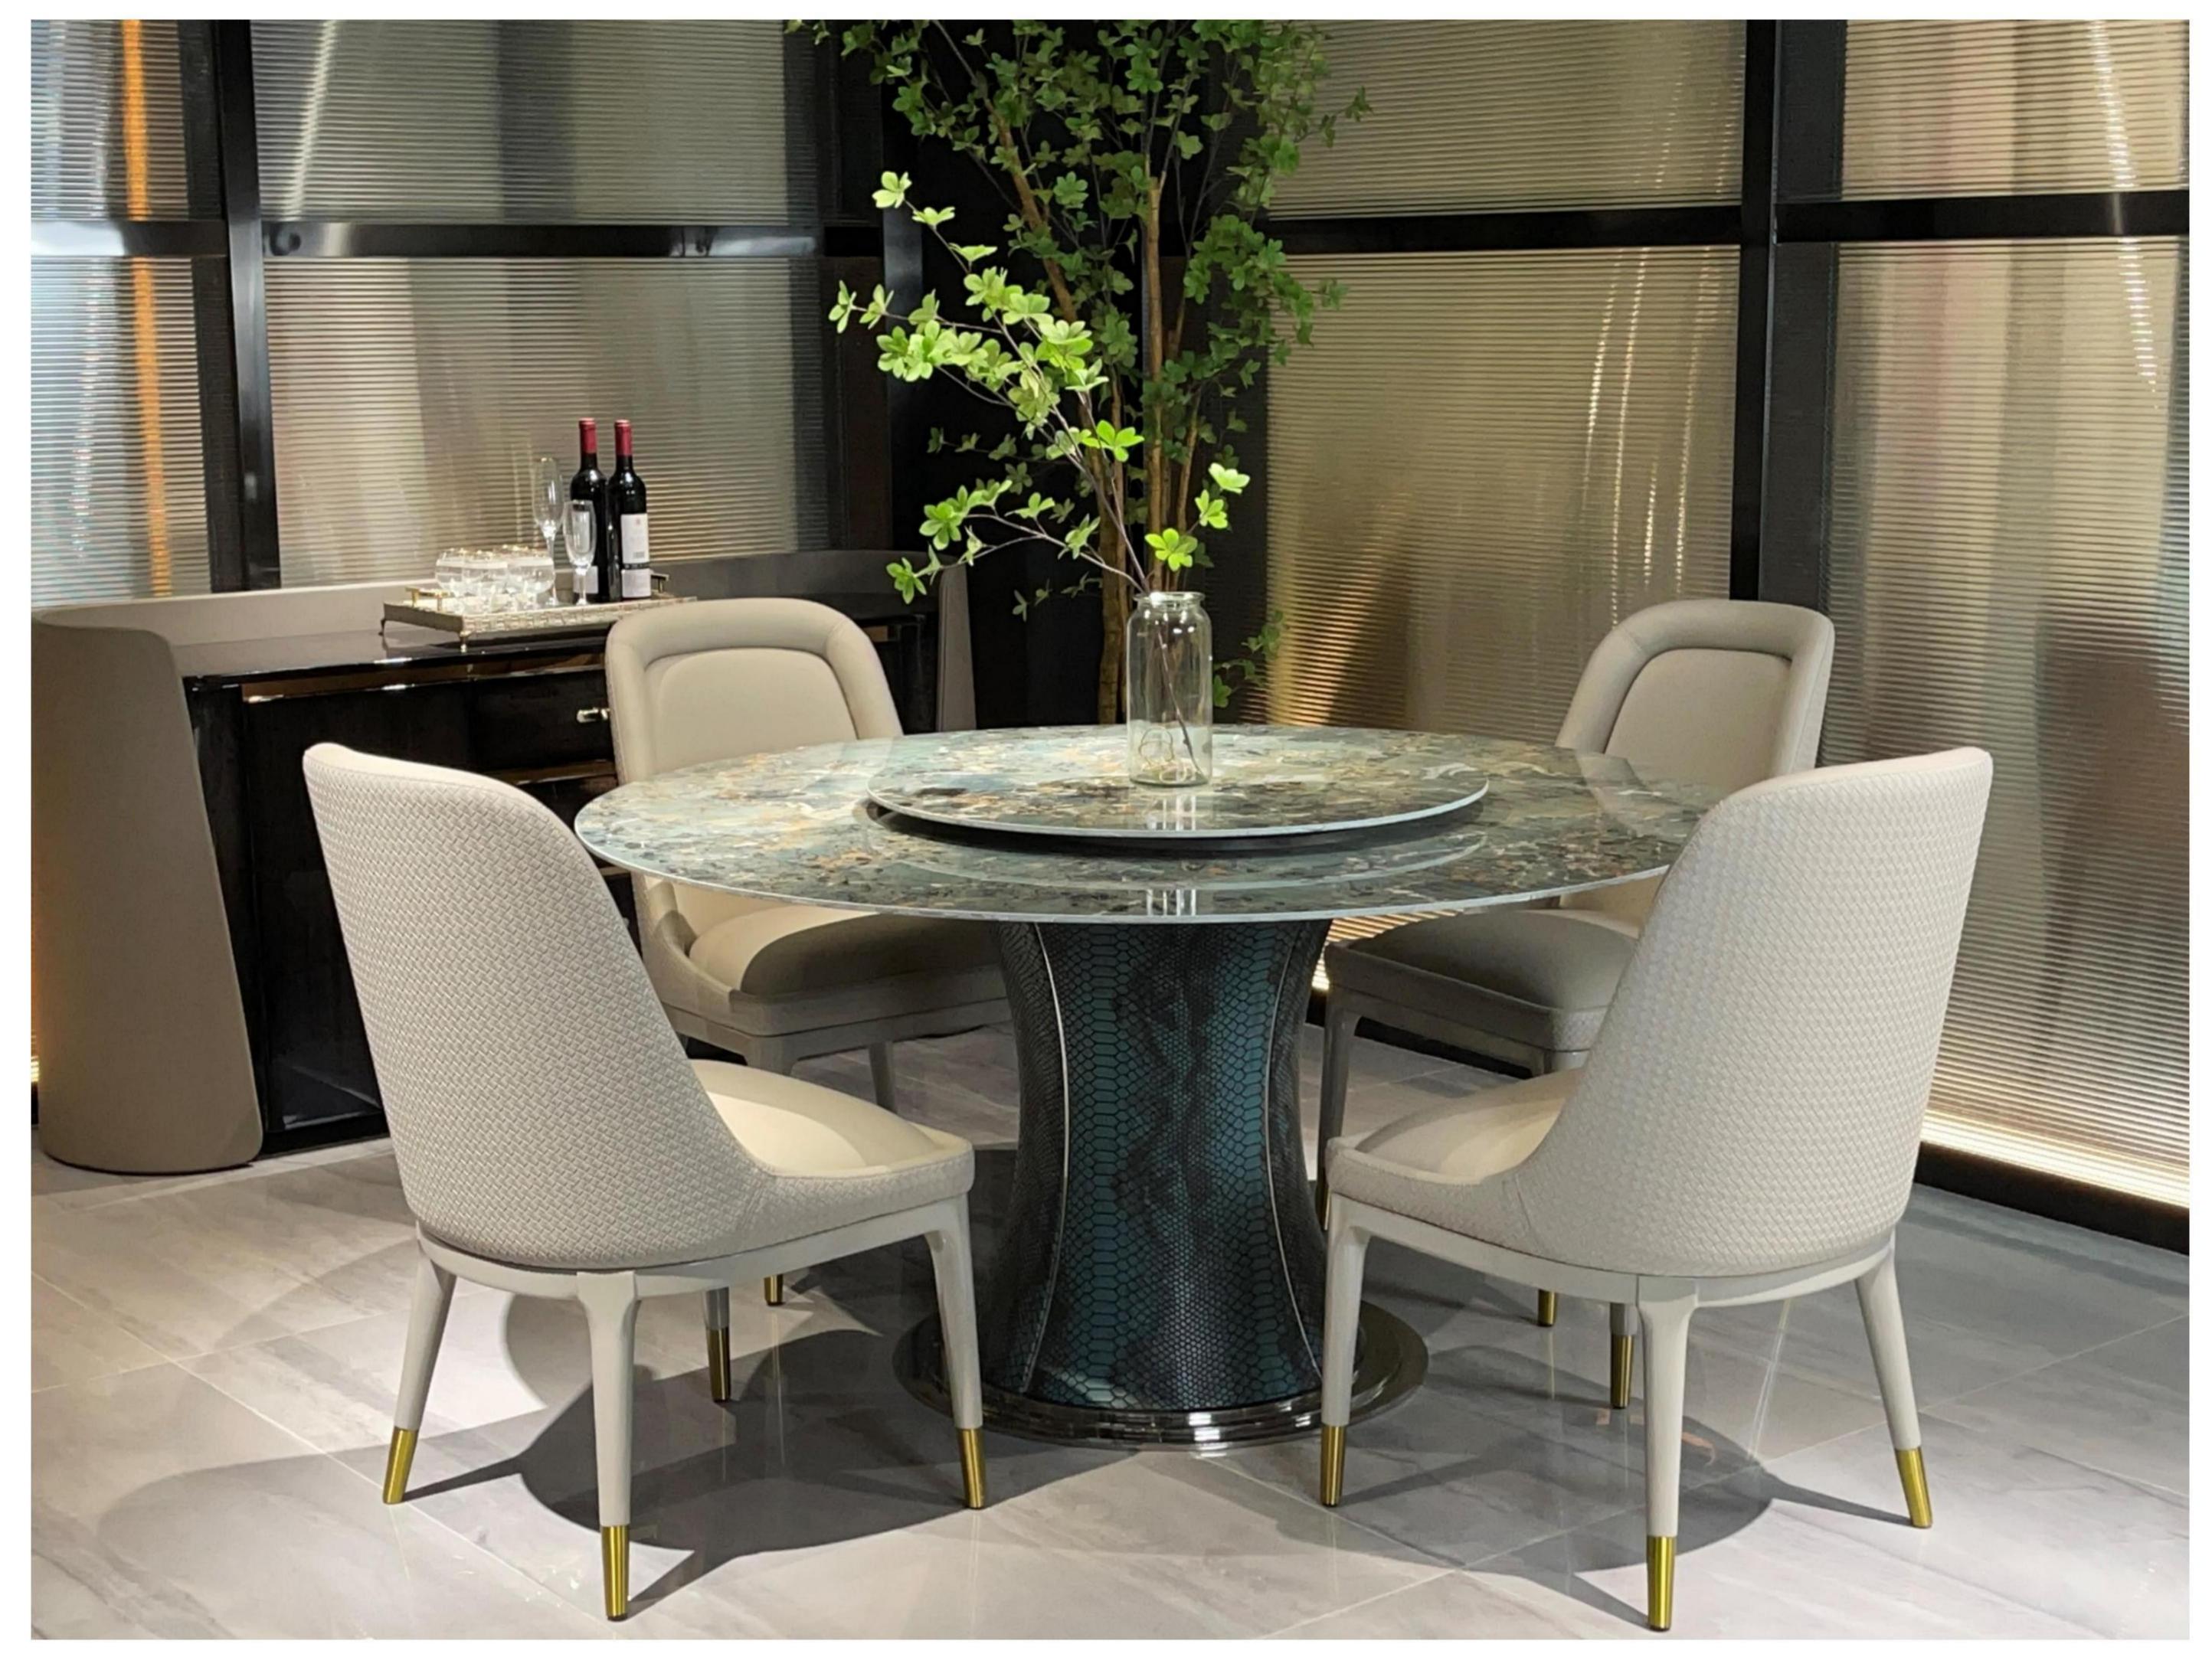

RSF INTERNATIONAL TRADING & BUILDER SOLUTION

Light luxury style space to metal, leather neutral tone, with the purity of color transfer delicate texture. Simple modeling, smooth lines of furniture combination, creating a stable, coordinated, warm space feeling, to meet the needs of modern young families light luxury.