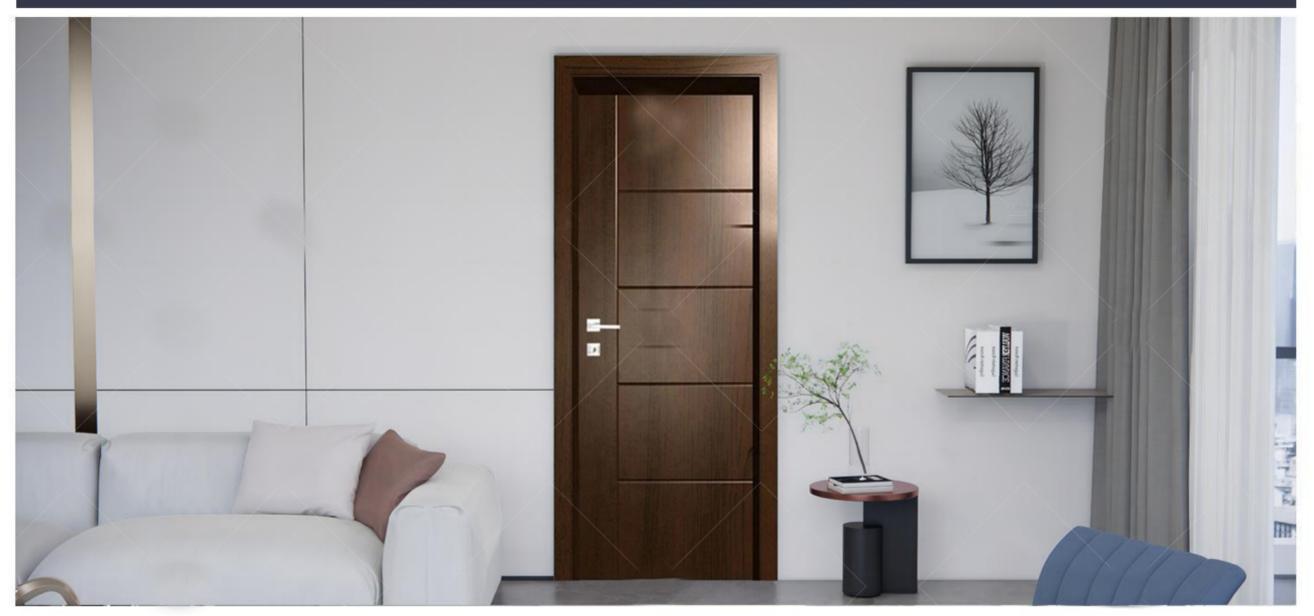

&3 |                  |
| STC                      | 36db~65db                                    |                  |
| Sound-Rate<br>Standard   | ASTM-E90                                     |                  |

|                          | 30~60min Steel | 90~120min Steel |
|--------------------------|----------------|-----------------|
| Thickness                | 45mm           | 50mm            |
| Max Width<br>Single Door | 1220mm         | 1220mm          |
| Max Height<br>Door Leaf  | 3000mm         | 3000mm          |
| Standard                 | UL10b & 10c    | BS476-part :22  |

#### Functional customization

Can be customized according to customer's need









#### STRUCTURE SHOW



VENEER FIRE&SOUND PROOF MATERIALS FIREPROOF DOOR CORE FIRE&SOUND PROOF MATERIALS





















**IND-05** 













IAD-05









IFD-02



IFD-03



IFD-04



IFD-05









IFD-07



IFD-08



IFD-09



IFD-10









IDD-02



IDD-03



IDD-04



**IDD-05** 









IHD-02



IHD-03



IHD-04



IHD-05















ILD-05













IGD-05



IRD-01



IRD-04



IRD-02



IRD-05



IRD-03



IRD-06



IBD-01



IBD-04



IBD-02



**IBD-05** 



**IBD-03** 



IBD-06



IPD-01



IPD-04



IPD-02



IPD-05



IPD-03



IPD-06



ISD-01



ISD-04



ISD-02



ISD-05



ISD-03



ISD-06

















### Project cases