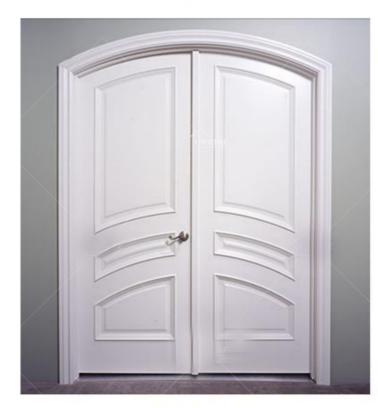

---------------|
| Thickness                | 45mm           | 50mm            |
| Max Width<br>Single Door | 1220mm         | 1220mm          |
| Max Height<br>Door Leaf  | 3000mm         | 3000mm          |
| Standard                 | UL10b & 10c    | BS476-part :22  |

#### Functional customization

Can be customized according to customer's need









#### STRUCTURE SHOW



VENEER FIRE&SOUND PROOF MATERIALS FIREPROOF DOOR CORE FIRE&SOUND PROOF MATERIALS





















**IND-05** 













IAD-05









IFD-02



IFD-03



IFD-04



IFD-05









IFD-07



IFD-08



IFD-09



IFD-10









IDD-02



IDD-03



IDD-04



**IDD-05** 









IHD-02



IHD-03



IHD-04



IHD-05















ILD-05













IGD-05



IRD-01



IRD-04



IRD-02



IRD-05



IRD-03



IRD-06



IBD-01



IBD-04



IBD-02



**IBD-05** 



**IBD-03** 



IBD-06



IPD-01



IPD-04



IPD-02



IPD-05



IPD-03



IPD-06



ISD-01



ISD-04



ISD-02



ISD-05



ISD-03



ISD-06

















### Project cases