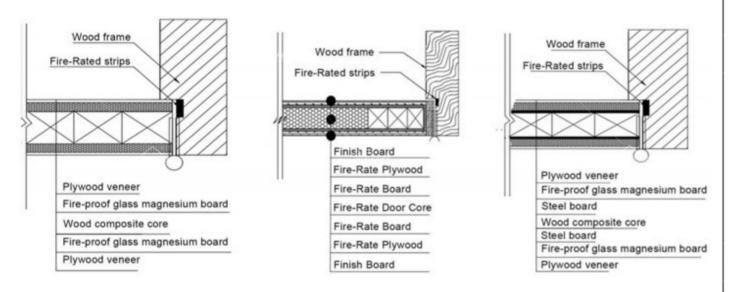

#### Wooden fire doors structure

| Type A         | Type B            | Type C                |
|----------------|-------------------|-----------------------|
| Wood door core | Perlite door core | UL standard door core |

#### **Technical Data**

|                          | 30~60min Wooden                              | 90~120min Wooden |
|--------------------------|----------------------------------------------|------------------|
| Thickness                | 50mm                                         | 55mm             |
| Max Width<br>Single Door | 1100mm                                       | 1100mm           |
| Max Height<br>Door Leaf  | 3060mm                                       | 3060mm           |
| Fire-Rate<br>Standard    | UL10b & 10c, BS476-part : 22, BS-EN-1634-1&3 |                  |
| STC                      | 36db~65db                                    |                  |
| Sound-Rate<br>Standard   | ASTM-E90                                     |                  |

|                          | 30~60min Steel | 90~120min Steel |
|--------------------------|----------------|-----------------|
| Thickness                | 45mm           | 50mm            |
| Max Width<br>Single Door | 1220mm         | 1220mm          |
| Max Height<br>Door Leaf  | 3000mm         | 3000mm          |
| Standard                 | UL10b & 10c    | BS476-part :22  |