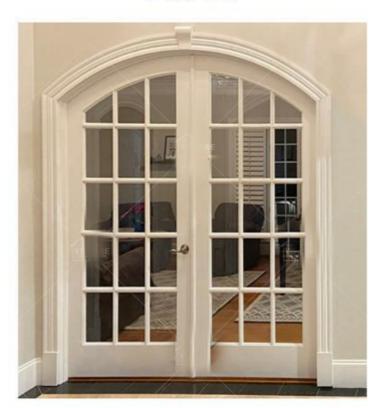

|----------------|-----------------|
| Thickness                | 45mm           | 50mm            |
| Max Width<br>Single Door | 1220mm         | 1220mm          |
| Max Height<br>Door Leaf  | 3000mm         | 3000mm          |
| Standard                 | UL10b & 10c    | BS476-part :22  |

#### Functional customization

Can be customized according to customer's need









#### STRUCTURE SHOW



VENEER FIRE&SOUND PROOF MATERIALS FIREPROOF DOOR CORE FIRE&SOUND PROOF MATERIALS





















**IND-05** 













IAD-05









IFD-02



IFD-03



IFD-04



IFD-05









IFD-07



IFD-08



IFD-09



IFD-10









IDD-02



IDD-03



IDD-04



**IDD-05** 









IHD-02



IHD-03



IHD-04



IHD-05















ILD-05













IGD-05



IRD-01



IRD-04



IRD-02



IRD-05



IRD-03



IRD-06



IBD-01



IBD-04



IBD-02



**IBD-05** 



**IBD-03** 



IBD-06



IPD-01



IPD-04



IPD-02



IPD-05



IPD-03



IPD-06



ISD-01



ISD-04



ISD-02



ISD-05



ISD-03



ISD-06

















### Project cases