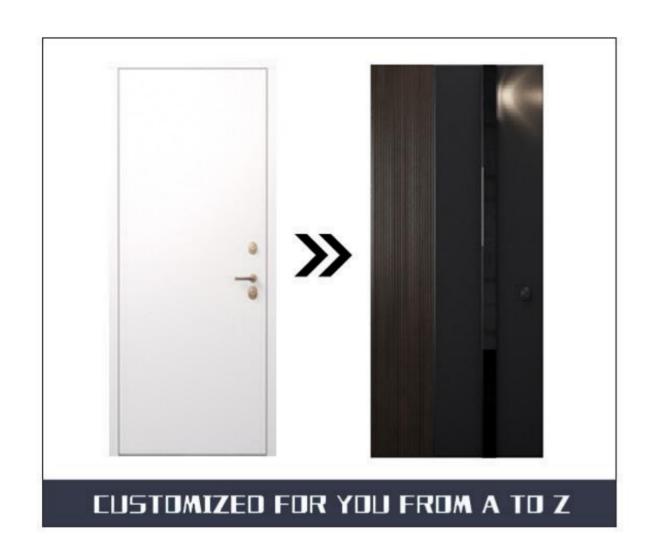

#### RSF INTERNATIONAL TRADING INNOVATION







#### OEM&ODM



















RSF Trading Innovation & Builder Solutions

#### Wooden fire doors structure



| Type A         | Type B            | Type C                |
|----------------|-------------------|-----------------------|
| Wood door core | Perlite door core | UL standard door core |

#### **Technical Data**

|                          | 30~60min Wooden                              | 90~120min Wooden |
|--------------------------|----------------------------------------------|------------------|
| Thickness                | 50mm                                         | 55mm             |
| Max Width<br>Single Door | 1100mm                                       | 1100mm           |
| Max Height<br>Door Leaf  | 3060mm                                       | 3060mm