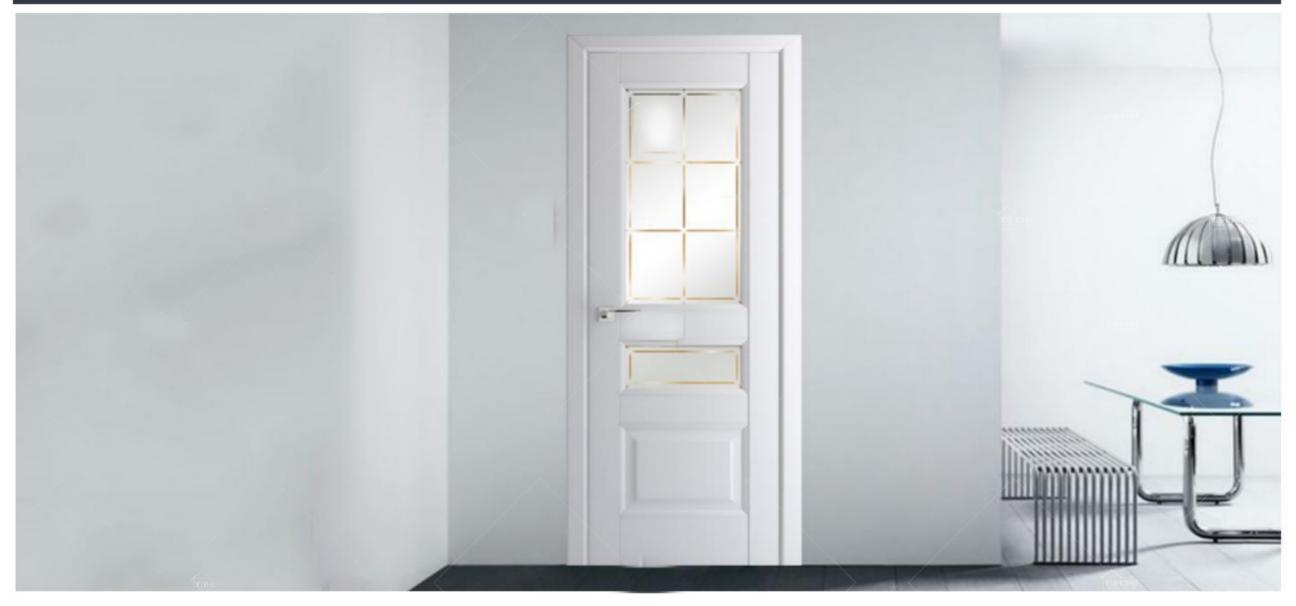

el | 90~120min Steel |
|--------------------------|----------------|-----------------|
| Thickness                | 45mm           | 50mm            |
| Max Width<br>Single Door | 1220mm         | 1220mm          |
| Max Height<br>Door Leaf  | 3000mm         | 3000mm          |
| Standard                 | UL10b & 10c    | BS476-part :22  |

#### Functional customization

Can be customized according to customer's need









#### STRUCTURE SHOW



VENEER FIRE&SOUND PROOF MATERIALS FIREPROOF DOOR CORE FIRE&SOUND PROOF MATERIALS





















**IND-05** 













IAD-05









IFD-02



IFD-03



IFD-04



IFD-05









IFD-07



IFD-08



IFD-09



IFD-10









IDD-02



IDD-03



IDD-04



**IDD-05** 









IHD-02



IHD-03



IHD-04



IHD-05















ILD-05













IGD-05



IRD-01



IRD-04



IRD-02



IRD-05



IRD-03



IRD-06



IBD-01



IBD-04



IBD-02



**IBD-05** 



**IBD-03** 



IBD-06



IPD-01



IPD-04



IPD-02



IPD-05



IPD-03



IPD-06



ISD-01



ISD-04



ISD-02



ISD-05



ISD-03



ISD-06

















### Project cases