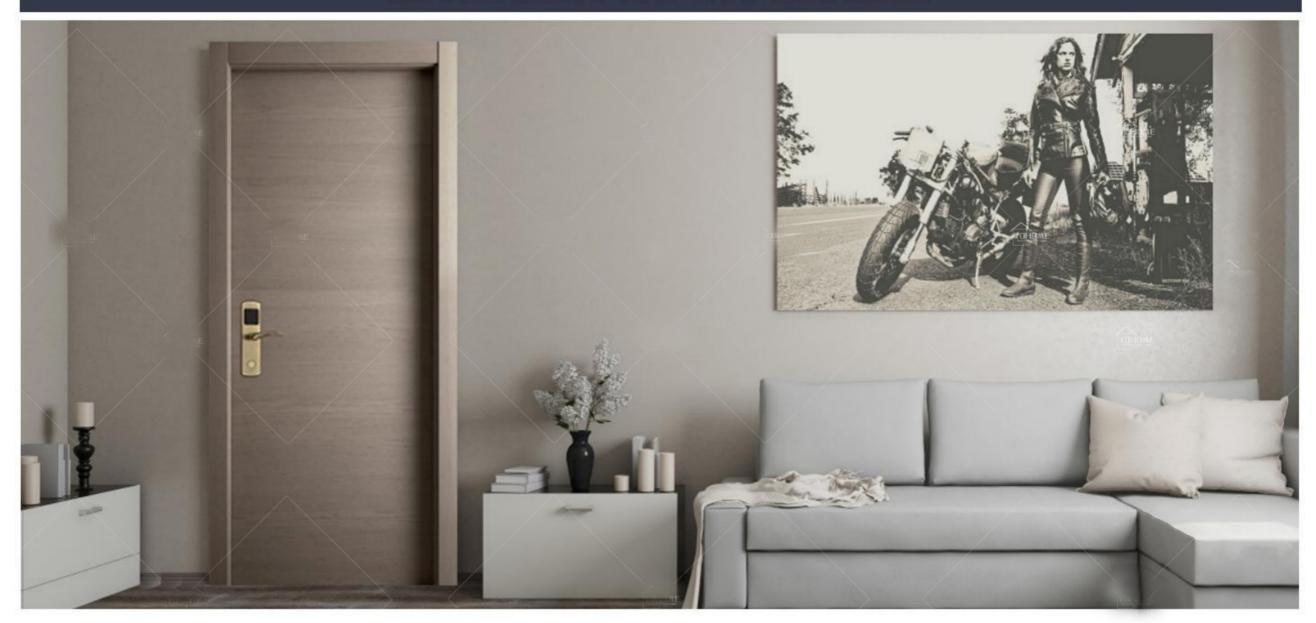

|                  |
| Sound-Rate<br>Standard   | ASTM-E90                                     |                  |

|                          | 30~60min Steel | 90~120min Steel |
|--------------------------|----------------|-----------------|
| Thickness                | 45mm           | 50mm            |
| Max Width<br>Single Door | 1220mm         | 1220mm          |
| Max Height<br>Door Leaf  | 3000mm         | 3000mm          |
| Standard                 | UL10b & 10c    | BS476-part :22  |

#### Functional customization

Can be customized according to customer's need









#### STRUCTURE SHOW



VENEER FIRE&SOUND PROOF MATERIALS FIREPROOF DOOR CORE FIRE&SOUND PROOF MATERIALS





















**IND-05** 













IAD-05









IFD-02



IFD-03



IFD-04



IFD-05









IFD-07



IFD-08



IFD-09



IFD-10









IDD-02



IDD-03



IDD-04



**IDD-05** 









IHD-02



IHD-03



IHD-04



IHD-05















ILD-05













IGD-05



IRD-01



IRD-04



IRD-02



IRD-05



IRD-03



IRD-06



IBD-01



IBD-04



IBD-02



**IBD-05** 



**IBD-03** 



IBD-06



IPD-01



IPD-04



IPD-02



IPD-05



IPD-03



IPD-06



ISD-01



ISD-04



ISD-02



ISD-05



ISD-03



ISD-06

















### Project cases