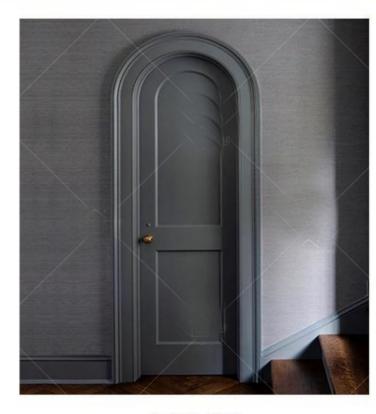

-------|-----------------|
| Thickness                | 45mm           | 50mm            |
| Max Width<br>Single Door | 1220mm         | 1220mm          |
| Max Height<br>Door Leaf  | 3000mm         | 3000mm          |
| Standard                 | UL10b & 10c    | BS476-part :22  |

#### Functional customization

Can be customized according to customer's need









#### STRUCTURE SHOW



VENEER FIRE&SOUND PROOF MATERIALS FIREPROOF DOOR CORE FIRE&SOUND PROOF MATERIALS





















**IND-05** 













IAD-05









IFD-02



IFD-03



IFD-04



IFD-05









IFD-07



IFD-08



IFD-09



IFD-10









IDD-02



IDD-03



IDD-04



**IDD-05** 









IHD-02



IHD-03



IHD-04



IHD-05















ILD-05













IGD-05



IRD-01



IRD-04



IRD-02



IRD-05



IRD-03



IRD-06



IBD-01



IBD-04



IBD-02



**IBD-05** 



**IBD-03** 



IBD-06



IPD-01



IPD-04



IPD-02



IPD-05



IPD-03



IPD-06



ISD-01



ISD-04



ISD-02



ISD-05



ISD-03



ISD-06

















### Project cases