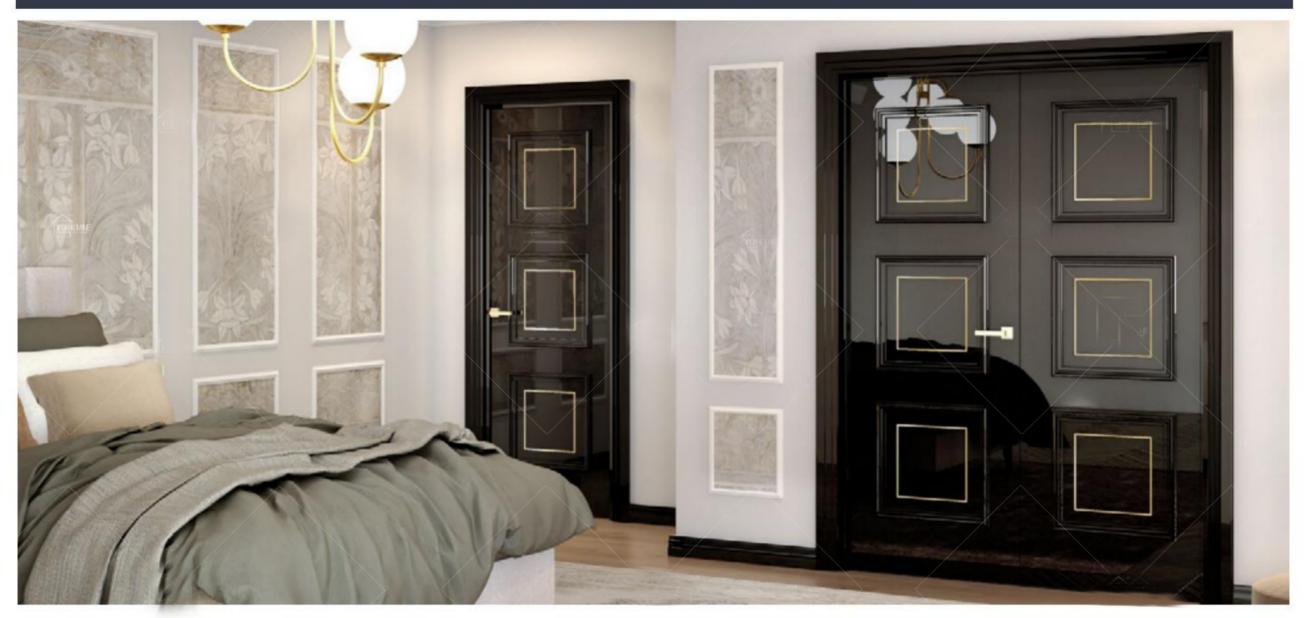

|                  |

|                          | 30~60min Steel | 90~120min Steel |
|--------------------------|----------------|-----------------|
| Thickness                | 45mm           | 50mm            |
| Max Width<br>Single Door | 1220mm         | 1220mm          |
| Max Height<br>Door Leaf  | 3000mm         | 3000mm          |
| Standard                 | UL10b & 10c    | BS476-part :22  |

#### Functional customization

Can be customized according to customer's need









#### STRUCTURE SHOW



VENEER FIRE&SOUND PROOF MATERIALS FIREPROOF DOOR CORE FIRE&SOUND PROOF MATERIALS





















**IND-05** 













IAD-05









IFD-02



IFD-03



IFD-04



IFD-05









IFD-07



IFD-08



IFD-09



IFD-10









IDD-02



IDD-03



IDD-04



**IDD-05** 









IHD-02



IHD-03



IHD-04



IHD-05















ILD-05













IGD-05



IRD-01



IRD-04



IRD-02



IRD-05



IRD-03



IRD-06



IBD-01



IBD-04



IBD-02



**IBD-05** 



**IBD-03** 



IBD-06



IPD-01



IPD-04



IPD-02



IPD-05



IPD-03



IPD-06



ISD-01



ISD-04



ISD-02



ISD-05



ISD-03



ISD-06

















### Project cases