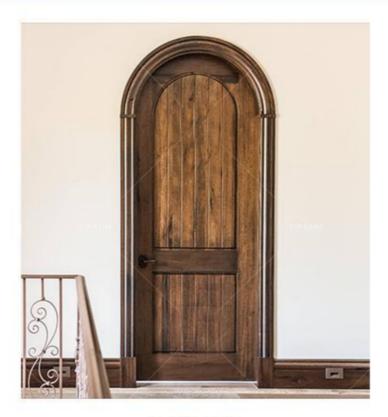

----------|----------------|-----------------|
| Thickness                | 45mm           | 50mm            |
| Max Width<br>Single Door | 1220mm         | 1220mm          |
| Max Height<br>Door Leaf  | 3000mm         | 3000mm          |
| Standard                 | UL10b & 10c    | BS476-part :22  |

#### Functional customization

Can be customized according to customer's need









#### STRUCTURE SHOW



VENEER FIRE&SOUND PROOF MATERIALS FIREPROOF DOOR CORE FIRE&SOUND PROOF MATERIALS





















**IND-05** 













IAD-05









IFD-02



IFD-03



IFD-04



IFD-05









IFD-07



IFD-08



IFD-09



IFD-10









IDD-02



IDD-03



IDD-04



**IDD-05** 









IHD-02



IHD-03



IHD-04



IHD-05















ILD-05













IGD-05



IRD-01



IRD-04



IRD-02



IRD-05



IRD-03



IRD-06



IBD-01



IBD-04



IBD-02



**IBD-05** 



**IBD-03** 



IBD-06



IPD-01



IPD-04



IPD-02



IPD-05



IPD-03



IPD-06



ISD-01



ISD-04



ISD-02



ISD-05



ISD-03



ISD-06

















### Project cases