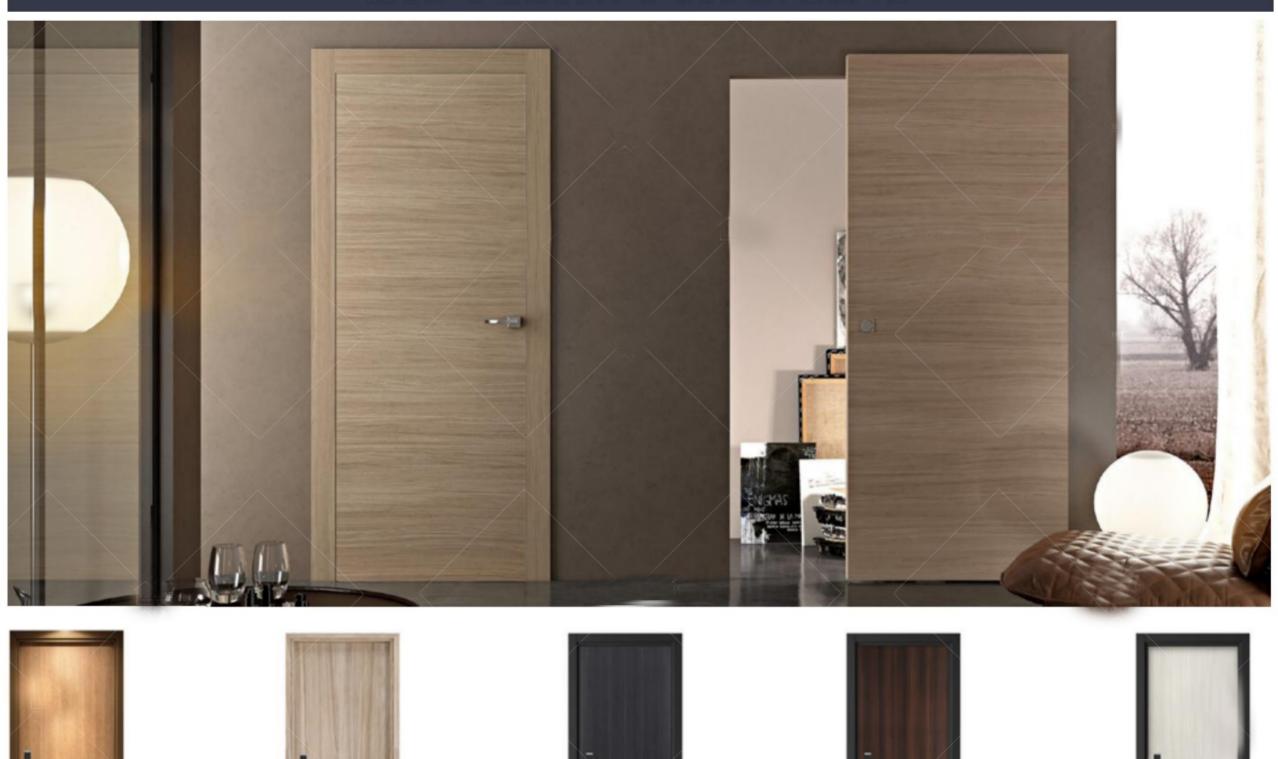

| 36db~65db                                    |                  |
| Sound-Rate<br>Standard   | ASTM-E90                                     |                  |

|                          | 30~60min Steel | 90~120min Steel |
|--------------------------|----------------|-----------------|
| Thickness                | 45mm           | 50mm            |
| Max Width<br>Single Door | 1220mm         | 1220mm          |
| Max Height<br>Door Leaf  | 3000mm         | 3000mm          |
| Standard                 | UL10b & 10c    | BS476-part :22  |

#### Functional customization

Can be customized according to customer's need









#### STRUCTURE SHOW



VENEER FIRE&SOUND PROOF MATERIALS FIREPROOF DOOR CORE FIRE&SOUND PROOF MATERIALS





















**IND-05** 













IAD-05









IFD-02



IFD-03



IFD-04



IFD-05









IFD-07



IFD-08



IFD-09



IFD-10









IDD-02



IDD-03



IDD-04



**IDD-05** 









IHD-02



IHD-03



IHD-04



IHD-05















ILD-05













IGD-05



IRD-01



IRD-04



IRD-02



IRD-05



IRD-03



IRD-06



IBD-01



IBD-04



IBD-02



**IBD-05** 



**IBD-03** 



IBD-06



IPD-01



IPD-04



IPD-02



IPD-05



IPD-03



IPD-06



ISD-01



ISD-04



ISD-02



ISD-05



ISD-03



ISD-06

















### Project cases