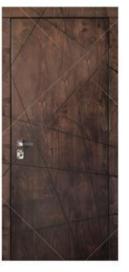

#### Wooden fire doors structure

| Type A         | Type B            | Type C                |
|----------------|-------------------|-----------------------|
| Wood door core | Perlite door core | UL standard door core |

#### **Technical Data**

|                          | 30~60min Wooden                              | 90~120min Wooden |
|--------------------------|----------------------------------------------|------------------|
| Thickness                | 50mm                                         | 55mm             |
| Max Width<br>Single Door | 1100mm                                       | 1100mm           |
| Max Height<br>Door Leaf  | 3060mm                                       | 3060mm           |
| Fire-Rate<br>Standard    | UL10b & 10c, BS476-part : 22, BS-EN-1634-1&3 |                  |
| STC                      | 36db~65db                                    |                  |
| Sound-Rate<br>Standard   | ASTM-E90                                     |                  |