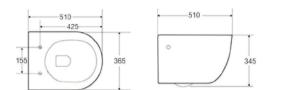

360

RSF Trading Innovation & Builder Solutions

Wall-hung Toilet Flushing system:Three hole eddy Size: 510x365x345mm P-trap:180mm

Eddy