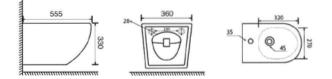

#### YJ-2399(open piping)

Wall-hung Toilet Flushing system:Rimless Size: 555x360x365mm

#### YJ-2400

Wall-hung Toilet Flushing system:Rimless Size: 555x360x365mm