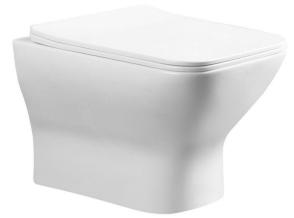

#### YJ-2000 Wall-hung Toilet Flushing system:Rimless Size: 570x360x360mm

Wall-hung Toilet Flushing system:Rimless Size: 570x390x370mm P-trap:180mm