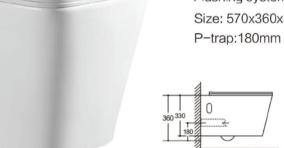

#### YJ-2000 Wall-hung Toilet Flushing system:Rimless Size: 570x360x360mm

Wall-hung Toilet Flushing system:Rimless Size: 570x390x370mm P-trap:180mm