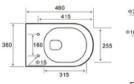

## YJ-2481

Wall-hung Toilet Flushing system:Tornado quiet Size: 480x360x360mm P-trap:180mm

RSF Trading Innovation & Builder Solutions

Wall-hung Toilet Flushing system:Rimless Size: 485x360x365mm

Wall-hung Toilet Flushing system:Rimless Size: 485x360x365mm