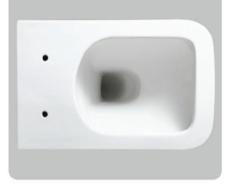

#### YJ-2000 Wall-hung Toilet Flushing system:Rimless Size: 570x360x360mm

Wall-hung Toilet Flushing system:Rimless Size: 570x390x370mm P-trap:180mm