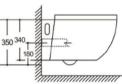

#### YJ-2000 Wall-hung Toilet Flushing system:Rimless Size: 570x360x360mm

Wall-hung Toilet Flushing system:Rimless Size: 570x390x370mm P-trap:180mm