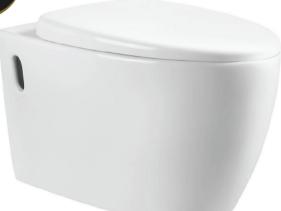

#### YJ-2000 Wall-hung Toilet Flushing system:Rimless Size: 570x360x360mm

Wall-hung Toilet Flushing system:Rimless Size: 570x390x370mm P-trap:180mm