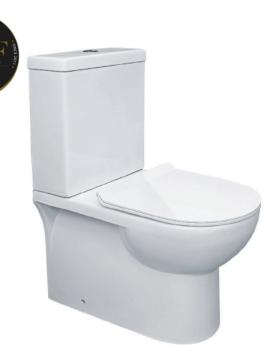

Two Piece Toilet Flushing system: Tronado quiet Size: 660x360x800mm S-trap:100/250mm P-trap:180mm

RSF Trading Innovation & Builder Solutions

Two Piece Toilet Flushing system:Tornado quiet Size: 660x360x800mm S-trap:100/250mm P-trap:180mm