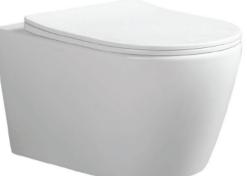

270

RSF Trading Innovation & Builder Solutions

Wall-hung Toilet Flushing system:Tronado quiet Size: 520x360x360mm P-trap:180mm

## YJ-2281

Wall-hung Toilet Flushing system:Tornado quiet Size: 520x360x360mm P-trap:180mm

Wall-hung Toilet Flushing system:Rimless Size: 520x350x360mm P-trap:180mm