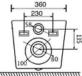

360

RSF Trading Innovation & Builder Solutions

Wall-hung Toilet Flushing system:Three hole eddy Size: 510x365x345mm P-trap:180mm

Eddy

## YJ-2384

Wall-hung Toilet Flushing system:One hole eddy Size: 480x360x350mm P-trap:180mm

Eddy

Wall-hung Toilet Flushing system:One hole eddy Size: 530x360x350mm P-trap:180mm

Eddy