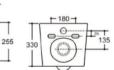

#### YJ-2000 Wall-hung Toilet Flushing system:Rimless Size: 570x360x360mm

Wall-hung Toilet Flushing system:Rimless Size: 570x390x370mm P-trap:180mm