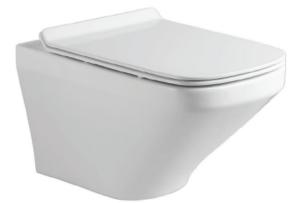

## YJ-2319

Wall-hung Toilet Flushing system:Rimless Size: 490x340x360mm P-trap:180mm

**YJ-2353** Wall-hung Toilet Flushing system:Rimless Size: 535x360x360mm P-trap:180mm

YJ-2382

Wall-hung Toilet Flushing system:Rimless Size: 510x348x360mm P-trap:180mm