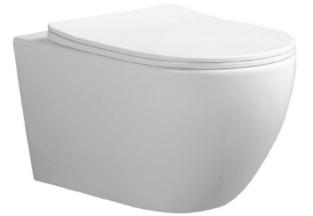

#### YJ-2000 Wall-hung Toilet Flushing system:Rimless Size: 570x360x360mm

Wall-hung Toilet Flushing system:Rimless Size: 570x390x370mm P-trap:180mm

# YJ-2003

Wall-hung Toilet Flushing system:Rimless Size: 570x355x350mm P-trap:180mm

**YJ-2004** Wall-hung Toilet Flushing system:Rimless Size: 540x370x360mm P-trap:180mm

YJ-2005

Wall-hung Toilet Flushing system:Rimless Size: 520x370x360mm P-trap:180mm

270

RSF Trading Innovation & Builder Solutions

Wall-hung Toilet Flushing system:Tronado quiet Size: 520x360x360mm P-trap:180mm

## YJ-2281

Wall-hung Toilet Flushing system:Tornado quiet Size: 520x360x360mm P-trap:180mm

Wall-hung Toilet Flushing system:Rimless Size: 520x350x360mm P-trap:180mm