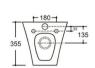

#### YJ-2000 Wall-hung Toilet Flushing system:Rimless Size: 570x360x360mm

Wall-hung Toilet Flushing system:Rimless Size: 570x390x370mm P-trap:180mm