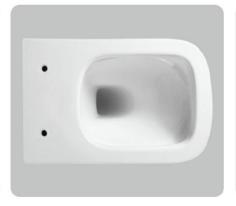

#### YJ-1380F

Wall-hung Bidet Fixing to qall with back Size: 480x370x300mm

## YJ-1381F

Wall-hung Bidet Fi Size: 480x370x300mm

Fixing to qall with back

#### YJ-1382F

Wall-hung Bidet Fixing to qall with back Size: 480x360x300mm

#### YJ-1383F

Wall-hung Bidet Fixing to qall with back Size: 515x330x360mm

#### YJ-1384F

Wall-hung Bidet Fixing to qall with back Size: 555x360x330mm