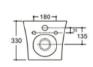

Two Piece Toilet Flushing system:Rimless Size: 610x370x845mm P-trap:180mm









100

0



## YJ-639

Two Piece Toilet Flushing system:Rimless Size: 620x385x820mm P-trap:180mm









RSF Trading Innovation & Builder Solutions



Floor standing Toilet Flushing system:Rimless Size: 540x360x400mm P-trap:180mm











#### YJ-2000 Wall-hung Toilet Flushing system:Rimless Size: 570x360x360mm





















Wall-hung Toilet Flushing system:Rimless Size: 570x390x370mm P-trap:180mm















# YJ-2003

Wall-hung Toilet Flushing system:Rimless Size: 570x355x350mm P-trap:180mm



















**YJ-2004** Wall-hung Toilet Flushing system:Rimless Size: 540x370x360mm P-trap:180mm















YJ-2005

Wall-hung Toilet Flushing system:Rimless Size: 520x370x360mm P-trap:180mm













270

RSF Trading Innovation & Builder Solutions





Wall-hung Toilet Flushing system:Tronado quiet Size: 520x360x360mm P-trap:180mm











## YJ-2281

Wall-hung Toilet Flushing system:Tornado quiet Size: 520x360x360mm P-trap:180mm















Wall-hung Toilet Flushing system:Rimless Size: 520x350x360mm P-trap:180mm















## YJ-2311

Wall-hung Toilet Flushing system:Rimless Size: 495x355x350mm P-trap:180mm













RSF Trading Innovation & Builder Solutions





Wall-hung Toilet Flushing system:Rimless Size: 495x360x340mm P-trap:180mm











## YJ-2319

Wall-hung Toilet Flushing system:Rimless Size: 490x340x360mm P-trap:180mm















**YJ-2353** Wall-hung Toilet Flushing system:Rimless Size: 535x360x360mm P-trap:180mm











YJ-2382

Wall-hung Toi