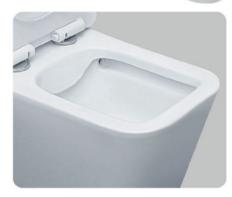

Two Piece Toilet Flushing system: Tronado quiet Size: 660x360x800mm S-trap:100/250mm P-trap:180mm

RSF Trading Innovation & Builder Solutions

Two Piece Toilet Flushing system:Tornado quiet Size: 660x360x800mm S-trap:100/250mm P-trap:180mm