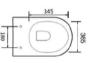

utions





Wall-hung Toilet Flushing system:Rimless Size: 485x360x365mm





Wall-hung Toilet Flushing system:Rimless Size: 485x360x365mm

180







## YJ-2393

Wall-hung Toilet Flushing system:Washdown Size: 555x360x395mm



**YJ-2394** Wall-hung Toilet Flushing system:Washdown Size: 575x360x365mm













Wall-hung Toilet Flushing system:Washdown Size: 570x360x365mm



#### YJ-2396

Wall-hung Toilet Flushing system:Rimless Size: 520x360x365mm











## YJ-2397

Wall-hung Toilet Flushing system:Rimless Size: 540x360x365mm



# YJ-2398

Wall-hung Toilet Fl Size: 535x360x365mm

Flushing system:Rimless











#### YJ-2399(open piping)

Wall-hung Toilet Flushing system:Rimless Size: 555x360x365mm



#### YJ-2400

Wall-hung Toilet Flushing system:Rimless Size: 555x360x365mm











#### YJ-2401

Wall-hung Toilet Flushing system:Double hole eddy Size: 535x365x365mm



## YJ-2402

Wall-hung Toilet Fl Size: 570x390x365mm

Flushing system:Rimless m









Wall-hung Toilet Flushing system:Rimless Size: 555x360x365mm



#### YJ-2404

Wall-hung Toilet Flushing system:One hole eddy Size: 535x360x365mm







#### YJ-1380F

Wall-hung Bidet Fixing to qall with back Size: 480x370x300mm





## YJ-1381F

Wall-hung Bidet Fi Size: 480x370x300mm

Fixing to qall with back







#### YJ-1382F

Wall-hung Bidet Fixing to qall with back Size: 480x360x300mm



#### YJ-1383F

Wall-hung Bidet Fixing to qall with back Size: 515x330x360mm











#### YJ-1384F

Wall-hung Bidet Fixing to qall with back Size: 555x360x330mm