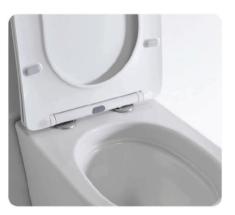

## YJ-2481

Wall-hung Toilet Flushing system:Tornado quiet Size: 480x360x360mm P-trap:180mm

RSF Trading Innovation & Builder Solutions

Wall-hung Toilet Flushing system:Rimless Size: 485x360x365mm

Wall-hung Toilet Flushing system:Rimless Size: 485x360x365mm