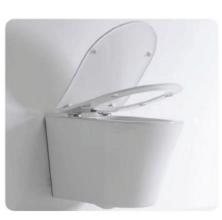

## YJ-2481

Wall-hung Toilet Flushing system:Tornado quiet Size: 480x360x360mm P-trap:180mm

RSF Trading Innovation & Builder Solutions

Wall-hung Toilet Flushing system:Rimless Size: 485x360x365mm

Wall-hung Toilet Flushing system:Rimless Size: 485x360x365mm