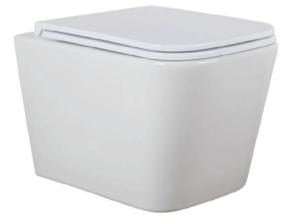

## YJ-639

Two Piece Toilet Flushing system:Rimless Size: 620x385x820mm P-trap:180mm

RSF Trading Innovation & Builder Solutions

Floor standing Toilet Flushing system:Rimless Size: 540x360x400mm P-trap:180mm