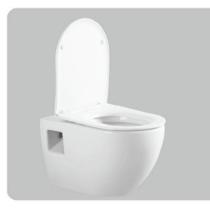

## YJ-2319

Wall-hung Toilet Flushing system:Rimless Size: 490x340x360mm P-trap:180mm

**YJ-2353** Wall-hung Toilet Flushing system:Rimless Size: 535x360x360mm P-trap:180mm

YJ-2382

Wall-hung Toilet Flushing system:Rimless Size: 510x348x360mm P-trap:180mm

360

RSF Trading Innovation & Builder Solutions

Wall-hung Toilet Flushing system:Three hole eddy Size: 510x365x345mm P-trap:180mm

Eddy