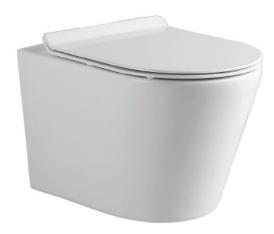

## YJ-2481

Wall-hung Toilet Flushing system:Tornado quiet Size: 480x360x360mm P-trap:180mm

RSF Trading Innovation & Builder Solutions

Wall-hung Toilet Flushing system:Rimless Size: 485x360x365mm

Wall-hung Toilet Flushing system:Rimless Size: 485x360x365mm