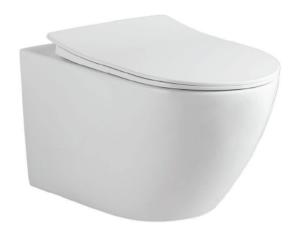

Flushing system:Washdown Size: 555x360x395mm



**YJ-2394** Wall-hung Toilet Flushing system:Washdown Size: 575x360x365mm













Wall-hung Toilet Flushing system:Washdown Size: 570x360x365mm



#### YJ-2396

Wall-hung Toilet Flushing system:Rimless Size: 520x360x365mm











## YJ-2397

Wall-hung Toilet Flushing system:Rimless Size: 540x360x365mm



# YJ-2398

Wall-hung Toilet Fl Size: 535x360x365mm

Flushing system:Rimless











#### YJ-2399(open piping)

Wall-hung Toilet Flushing system:Rimless Size: 555x360x365mm



#### YJ-2400

Wall-hung Toilet Flushing system:Rimless Size: 555x360x365mm











#### YJ-2401

Wall-hung Toilet Flushing system:Double hole eddy Size: 535x365x365mm



## YJ-2402

Wall-hung Toilet Fl Size: 570x390x365mm

Flushing system:Rimless m









Wall-hung Toilet Flushing system:Rimless Size: 555x360x365mm



#### YJ-2404

Wall-hung Toilet Flushing system:One hole eddy Size: 535x360x365mm







#### YJ-1380F

Wall-hung Bidet Fixing to qall with back Size: 480x370x300mm





## YJ-1381F

Wall-hung Bidet Fi Size: 480x370x300mm

Fixing to qall with back







#### YJ-1382F

Wall-hung Bidet Fixing to qall with back Size: 480x360x300mm



#### YJ-1383F

Wall-hung Bidet Fixing to qall with back Size: 515x330x360mm











#### YJ-1384F

Wall-hung Bidet Fixing to qall with back Size: 555x360x330mm