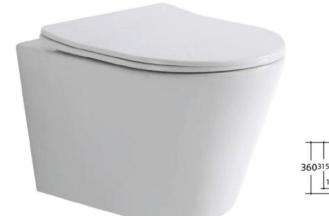

270

RSF Trading Innovation & Builder Solutions

Wall-hung Toilet Flushing system:Tronado quiet Size: 520x360x360mm P-trap:180mm

## YJ-2281

Wall-hung Toilet Flushing system:Tornado quiet Size: 520x360x360mm P-trap:180mm

Wall-hung Toilet Flushing system:Rimless Size: 520x350x360mm P-trap:180mm