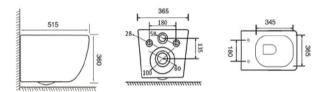

l-hung Toilet Flushing system:Washdown Size: 575x360x365mm













Wall-hung Toilet Flushing system:Washdown Size: 570x360x365mm



#### YJ-2396

Wall-hung Toilet Flushing system:Rimless Size: 520x360x365mm











## YJ-2397

Wall-hung Toilet Flushing system:Rimless Size: 540x360x365mm



# YJ-2398

Wall-hung Toilet Fl Size: 535x360x365mm

Flushing system:Rimless











#### YJ-2399(open piping)

Wall-hung Toilet Flushing system:Rimless Size: 555x360x365mm



#### YJ-2400

Wall-hung Toilet Flushing system:Rimless Size: 555x360x365mm











#### YJ-2401

Wall-hung Toilet Flushing system:Double hole eddy Size: 535x365x365mm



## YJ-2402

Wall-hung Toilet Fl Size: 570x390x365mm

Flushing system:Rimless m









Wall-hung Toilet Flushing system:Rimless Size: 555x360x365mm



#### YJ-2404

Wall-hung Toilet Flushing system:One hole eddy Size: 535x360x365mm







#### YJ-1380F

Wall-hung Bidet Fixing to qall with back Size: 480x370x300mm





## YJ-1381F

Wall-hung Bidet Fi Size: 480x370x300mm

Fixing to qall with back







#### YJ-1382F

Wall-hung Bidet Fixing to qall with back Size: 480x360x300mm



#### YJ-1383F

Wall-hung Bidet Fixing to qall with back Size: 515x330x360mm











#### YJ-1384F

Wall-hung Bidet Fixing to qall with back Size: 555x360x330mm