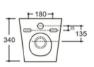

#### YJ-2000 Wall-hung Toilet Flushing system:Rimless Size: 570x360x360mm

Wall-hung Toilet Flushing system:Rimless Size: 570x390x370mm P-trap:180mm