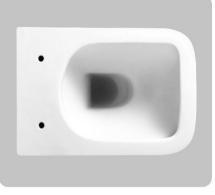

270

RSF Trading Innovation & Builder Solutions

Wall-hung Toilet Flushing system:Tronado quiet Size: 520x360x360mm P-trap:180mm

## YJ-2281

Wall-hung Toilet Flushing system:Tornado quiet Size: 520x360x360mm P-trap:180mm

Wall-hung Toilet Flushing system:Rimless Size: 520x350x360mm P-trap:180mm