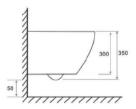

## YJ-2481

Wall-hung Toilet Flushing system:Tornado quiet Size: 480x360x360mm P-trap:180mm

RSF Trading Innovation & Builder Solutions

Wall-hung Toilet Flushing system:Rimless Size: 485x360x365mm

Wall-hung Toilet Flushing system:Rimless Size: 485x360x365mm