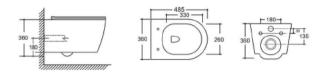

#### YJ-2000 Wall-hung Toilet Flushing system:Rimless Size: 570x360x360mm

Wall-hung Toilet Flushing system:Rimless Size: 570x390x370mm P-trap:180mm