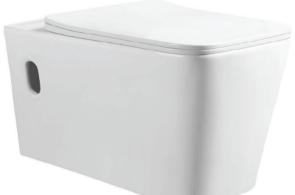

#### YJ-2000 Wall-hung Toilet Flushing system:Rimless Size: 570x360x360mm

Wall-hung Toilet Flushing system:Rimless Size: 570x390x370mm P-trap:180mm