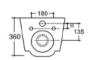

rap:180mm





Eddy









#### **YJ-2386** Wall-hung Toilet Flushing system:One hole eddy Size: 480x360x360mm P-trap:180mm













RSF Trading Innovation & Builder Solutions



Wall-hung Toilet Flushing system:Rimless Size: 490x360x340mm P-trap:180mm











YJ-2388

Wall-hung Toilet Flushing system:One hole eddy Size: 530x360x350mm P-trap:180mm





Eddy







RSF Trading Innovation & Builder Solutions





Wall-hung Toilet Flushing system:Rimless Size: 540x360x350mm P-trap:180mm











#### YJ-2390

Wall-hung Toilet Flushing system:Rimless Size: 505x340x360mm P-trap:180mm















Wall-hung Toilet Flushing system:Tronado quiet Size: 485x360x360mm P-trap:180mm











## YJ-2481

Wall-hung Toilet Flushing system:Tornado quiet Size: 480x360x360mm P-trap:180mm













RSF Trading Innovation & Builder Solutions





Wall-hung Toilet Flushing system:Rimless Size: 485x360x365mm





Wall-hung Toilet Flushing system:Rimless Size: 485x360x365mm

180







## YJ-2393

Wall-hung Toilet Flushing system:Washdown Size: 555x360x395mm



**YJ-2394** Wall-hung Toilet Flushing system:Washdown Size: 575x360x365mm













Wall-hung Toilet Flushing system:Washdown Size: 570x360x365mm



#### YJ-2396

Wall-hung Toilet Flushing system:Rimless Size: 520x360x365mm











## YJ-2397

Wall-hung Toilet Flushing system:Rimless Size: 540x360x365mm



# YJ-2398

Wall-hung Toilet Fl Size: 535x360x365mm

Flushing system:Rimless











#### YJ-2399(open piping)

Wall-hung Toilet Flushing system:Rimless Size: 555x360x365mm



#### YJ-2400

Wall-hung Toilet Flush