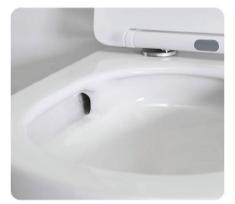

#### YJ-2000 Wall-hung Toilet Flushing system:Rimless Size: 570x360x360mm

Wall-hung Toilet Flushing system:Rimless Size: 570x390x370mm P-trap:180mm

# YJ-2003

Wall-hung Toilet Flushing system:Rimless Size: 570x355x350mm P-trap:180mm

**YJ-2004** Wall-hung Toilet Flushing system:Rimless Size: 540x370x360mm P-trap:180mm

YJ-2005

Wall-hung Toilet Flushing system:Rimless Size: 520x370x360mm P-trap:180mm