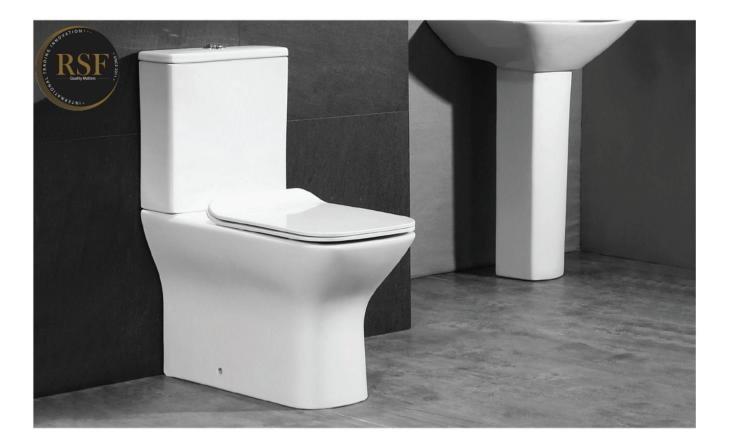

Two Piece Toilet Flushing system: Tronado quiet Size: 660x360x800mm S-trap:100/250mm P-trap:180mm

RSF Trading Innovation & Builder Solutions

Two Piece Toilet Flushing system:Tornado quiet Size: 660x360x800mm S-trap:100/250mm P-trap:180mm