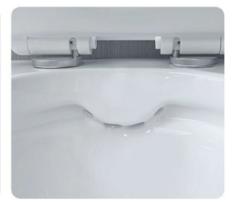

#### YJ-2000 Wall-hung Toilet Flushing system:Rimless Size: 570x360x360mm

Wall-hung Toilet Flushing system:Rimless Size: 570x390x370mm P-trap:180mm