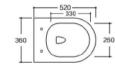

270

RSF Trading Innovation & Builder Solutions

Wall-hung Toilet Flushing system:Tronado quiet Size: 520x360x360mm P-trap:180mm

## YJ-2281

Wall-hung Toilet Flushing system:Tornado quiet Size: 520x360x360mm P-trap:180mm

Wall-hung Toilet Flushing system:Rimless Size: 520x350x360mm P-trap:180mm