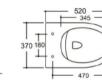

## YJ-2281

Wall-hung Toilet Flushing system:Tornado quiet Size: 520x360x360mm P-trap:180mm

Wall-hung Toilet Flushing system:Rimless Size: 520x350x360mm P-trap:180mm

## YJ-2311

Wall-hung Toilet Flushing system:Rimless Size: 495x355x350mm P-trap:180mm

RSF Trading Innovation & Builder Solutions

Wall-hung Toilet Flushing system:Rimless Size: 495x360x340mm P-trap:180mm