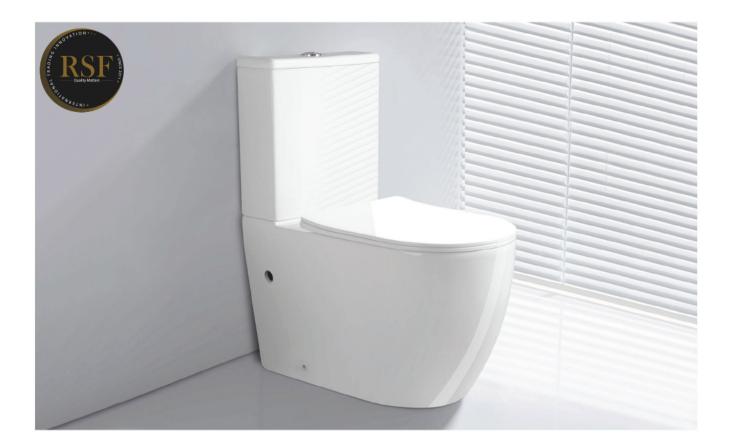

Two Piece Toilet Flushing system: Tronado quiet Size: 660x360x800mm S-trap:100/250mm P-trap:180mm

RSF Trading Innovation & Builder Solutions

Two Piece Toilet Flushing system:Tornado quiet Size: 660x360x800mm S-trap:100/250mm P-trap:180mm