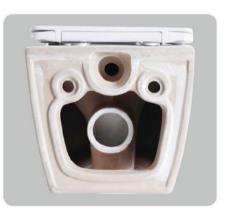

#### YJ-2000 Wall-hung Toilet Flushing system:Rimless Size: 570x360x360mm

Wall-hung Toilet Flushing system:Rimless Size: 570x390x370mm P-trap:180mm