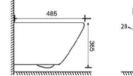

## YJ-2481

Wall-hung Toilet Flushing system:Tornado quiet Size: 480x360x360mm P-trap:180mm

RSF Trading Innovation & Builder Solutions

Wall-hung Toilet Flushing system:Rimless Size: 485x360x365mm

Wall-hung Toilet Flushing system:Rimless Size: 485x360x365mm