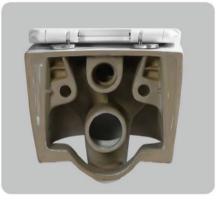

#### YJ-2000 Wall-hung Toilet Flushing system:Rimless Size: 570x360x360mm

Wall-hung Toilet Flushing system:Rimless Size: 570x390x370mm P-trap:180mm