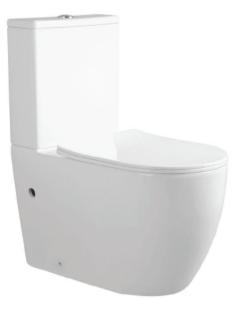

Two Piece Toilet Flushing system: Tronado quiet Size: 660x360x800mm S-trap:100/250mm P-trap:180mm

RSF Trading Innovation & Builder Solutions

Two Piece Toilet Flushing system:Tornado quiet Size: 660x360x800mm S-trap:100/250mm P-trap:180mm