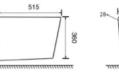

all-hung Toilet Flushing system:Rimless Size: 555x360x365mm



#### YJ-2400

Wall-hung Toilet Flushing system:Rimless Size: 555x360x365mm











#### YJ-2401

Wall-hung Toilet Flushing system:Double hole eddy Size: 535x365x365mm



## YJ-2402

Wall-hung Toilet Fl Size: 570x390x365mm

Flushing system:Rimless m









Wall-hung Toilet Flushing system:Rimless Size: 555x360x365mm



#### YJ-2404

Wall-hung Toilet Flushing system:One hole eddy Size: 535x360x365mm







#### YJ-1380F

Wall-hung Bidet Fixing to qall with back Size: 480x370x300mm





## YJ-1381F

Wall-hung Bidet Fi Size: 480x370x300mm

Fixing to qall with back







#### YJ-1382F

Wall-hung Bidet Fixing to qall with back Size: 480x360x300mm



#### YJ-1383F

Wall-hung Bidet Fixing to qall with back Size: 515x330x360mm











#### YJ-1384F

Wall-hung Bidet Fixing to qall with back Size: 555x360x330mm