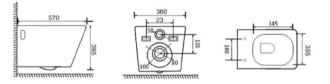

#### YJ-2000 Wall-hung Toilet Flushing system:Rimless Size: 570x360x360mm

Wall-hung Toilet Flushing system:Rimless Size: 570x390x370mm P-trap:180mm