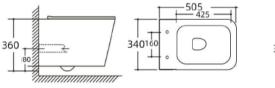

#### YJ-2390

Wall-hung Toilet Flushing system:Rimless Size: 505x340x360mm P-trap:180mm

Wall-hung Toilet Flushing system:Tronado quiet Size: 485x360x360mm P-trap:180mm