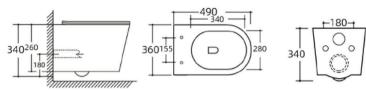

## YJ-2481

Wall-hung Toilet Flushing system:Tornado quiet Size: 480x360x360mm P-trap:180mm

RSF Trading Innovation & Builder Solutions

Wall-hung Toilet Flushing system:Rimless Size: 485x360x365mm

Wall-hung Toilet Flushing system:Rimless Size: 485x360x365mm