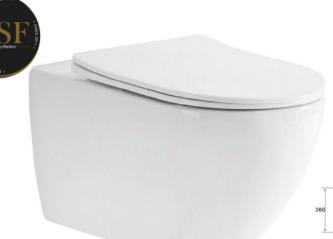

#### YJ-2000 Wall-hung Toilet Flushing system:Rimless Size: 570x360x360mm

Wall-hung Toilet Flushing system:Rimless Size: 570x390x370mm P-trap:180mm

# YJ-2003

Wall-hung Toilet Flushing system:Rimless Size: 570x355x350mm P-trap:180mm

**YJ-2004** Wall-hung Toilet Flushing system:Rimless Size: 540x370x360mm P-trap:180mm

YJ-2005

Wall-hung Toilet Flushing system:Rimless Size: 520x370x360mm P-trap:180mm