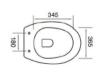

## YJ-2319

Wall-hung Toilet Flushing system:Rimless Size: 490x340x360mm P-trap:180mm

**YJ-2353** Wall-hung Toilet Flushing system:Rimless Size: 535x360x360mm P-trap:180mm

YJ-2382

Wall-hung Toilet Flushing system:Rimless Size: 510x348x360mm P-trap:180mm