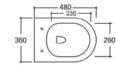

## YJ-2384

Wall-hung Toilet Flushing system:One hole eddy Size: 480x360x350mm P-trap:180mm

Eddy

Wall-hung Toilet Flushing system:One hole eddy Size: 530x360x350mm P-trap:180mm

Eddy