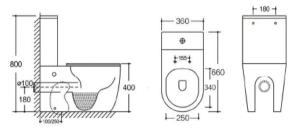

Two Piece Toilet Flushing system: Tronado quiet Size: 660x360x800mm S-trap:100/250mm P-trap:180mm

RSF Trading Innovation & Builder Solutions

Two Piece Toilet Flushing system:Tornado quiet Size: 660x360x800mm S-trap:100/250mm P-trap:180mm