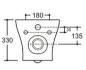

270

RSF Trading Innovation & Builder Solutions

Wall-hung Toilet Flushing system:Tronado quiet Size: 520x360x360mm P-trap:180mm

## YJ-2281

Wall-hung Toilet Flushing system:Tornado quiet Size: 520x360x360mm P-trap:180mm

Wall-hung Toilet Flushing system:Rimless Size: 520x350x360mm P-trap:180mm