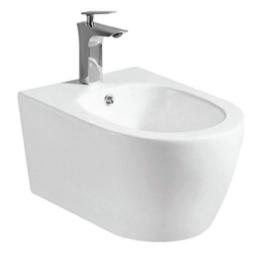

lushing system:Rimless Size: 520x360x365mm











## YJ-2397

Wall-hung Toilet Flushing system:Rimless Size: 540x360x365mm



# YJ-2398

Wall-hung Toilet Fl Size: 535x360x365mm

Flushing system:Rimless











#### YJ-2399(open piping)

Wall-hung Toilet Flushing system:Rimless Size: 555x360x365mm



#### YJ-2400

Wall-hung Toilet Flushing system:Rimless Size: 555x360x365mm











#### YJ-2401

Wall-hung Toilet Flushing system:Double hole eddy Size: 535x365x365mm



## YJ-2402

Wall-hung Toilet Fl Size: 570x390x365mm

Flushing system:Rimless m









Wall-hung Toilet Flushing system:Rimless Size: 555x360x365mm



#### YJ-2404

Wall-hung Toilet Flushing system:One hole eddy Size: 535x360x365mm







#### YJ-1380F

Wall-hung Bidet Fixing to qall with back Size: 480x370x300mm





## YJ-1381F

Wall-hung Bidet Fi Size: 480x370x300mm

Fixing to qall with back







#### YJ-1382F

Wall-hung Bidet Fixing to qall with back Size: 480x360x300mm



#### YJ-1383F

Wall-hung Bidet Fixing to qall with back Size: 515x330x360mm











#### YJ-1384F

Wall-hung Bidet Fixing to qall with back Size: 555x360x330mm