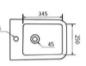

hung Toilet Flushing system:Rimless Size: 555x360x365mm



#### YJ-2400

Wall-hung Toilet Flushing system:Rimless Size: 555x360x365mm











#### YJ-2401

Wall-hung Toilet Flushing system:Double hole eddy Size: 535x365x365mm



## YJ-2402

Wall-hung Toilet Fl Size: 570x390x365mm

Flushing system:Rimless m









Wall-hung Toilet Flushing system:Rimless Size: 555x360x365mm



#### YJ-2404

Wall-hung Toilet Flushing system:One hole eddy Size: 535x360x365mm







#### YJ-1380F

Wall-hung Bidet Fixing to qall with back Size: 480x370x300mm





## YJ-1381F

Wall-hung Bidet Fi Size: 480x370x300mm

Fixing to qall with back







#### YJ-1382F

Wall-hung Bidet Fixing to qall with back Size: 480x360x300mm



#### YJ-1383F

Wall-hung Bidet Fixing to qall with back Size: 515x330x360mm











#### YJ-1384F

Wall-hung Bidet Fixing to qall with back Size: 555x360x330mm