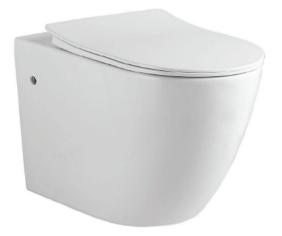

## YJ-2393

Wall-hung Toilet Flushing system:Washdown Size: 555x360x395mm

**YJ-2394** Wall-hung Toilet Flushing system:Washdown Size: 575x360x365mm

Wall-hung Toilet Flushing system:Washdown Size: 570x360x365mm