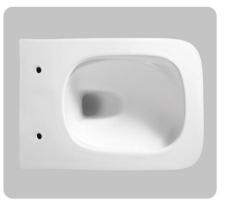

270

RSF Trading Innovation & Builder Solutions

Wall-hung Toilet Flushing system:Tronado quiet Size: 520x360x360mm P-trap:180mm