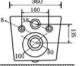

360

RSF Trading Innovation & Builder Solutions

Wall-hung Toilet Flushing system:Three hole eddy Size: 510x365x345mm P-trap:180mm

Eddy