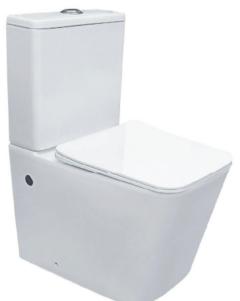

Two Piece Toilet Flushing system: Tronado quiet Size: 660x360x800mm S-trap:100/250mm P-trap:180mm

RSF Trading Innovation & Builder Solutions

Two Piece Toilet Flushing system:Tornado quiet Size: 660x360x800mm S-trap:100/250mm P-trap:180mm