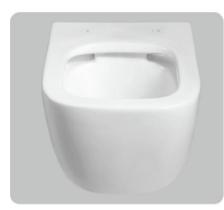

#### YJ-2000 Wall-hung Toilet Flushing system:Rimless Size: 570x360x360mm

Wall-hung Toilet Flushing system:Rimless Size: 570x390x370mm P-trap:180mm