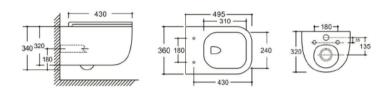

#### YJ-2000 Wall-hung Toilet Flushing system:Rimless Size: 570x360x360mm

Wall-hung Toilet Flushing system:Rimless Size: 570x390x370mm P-trap:180mm