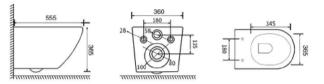

#### YJ-2399(open piping)

Wall-hung Toilet Flushing system:Rimless Size: 555x360x365mm

#### YJ-2400

Wall-hung Toilet Flushing system:Rimless Size: 555x360x365mm