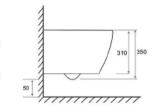

#### YJ-2000 Wall-hung Toilet Flushing system:Rimless Size: 570x360x360mm

Wall-hung Toilet Flushing system:Rimless Size: 570x390x370mm P-trap:180mm