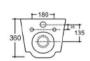

270

RSF Trading Innovation & Builder Solutions

Wall-hung Toilet Flushing system:Tronado quiet Size: 520x360x360mm P-trap:180mm

## YJ-2281

Wall-hung Toilet Flushing system:Tornado quiet Size: 520x360x360mm P-trap:180mm

Wall-hung Toilet Flushing system:Rimless Size: 520x350x360mm P-trap:180mm