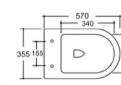

#### YJ-2000 Wall-hung Toilet Flushing system:Rimless Size: 570x360x360mm

Wall-hung Toilet Flushing system:Rimless Size: 570x390x370mm P-trap:180mm