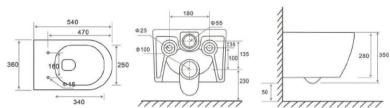

#### YJ-2000 Wall-hung Toilet Flushing system:Rimless Size: 570x360x360mm

Wall-hung Toilet Flushing system:Rimless Size: 570x390x370mm P-trap:180mm