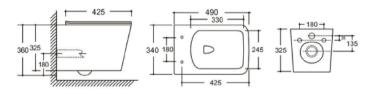

#### YJ-2000 Wall-hung Toilet Flushing system:Rimless Size: 570x360x360mm

Wall-hung Toilet Flushing system:Rimless Size: 570x390x370mm P-trap:180mm