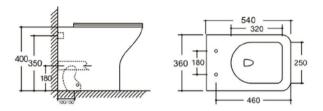

## YJ-639

Two Piece Toilet Flushing system:Rimless Size: 620x385x820mm P-trap:180mm

RSF Trading Innovation & Builder Solutions

Floor standing Toilet Flushing system:Rimless Size: 540x360x400mm P-trap:180mm