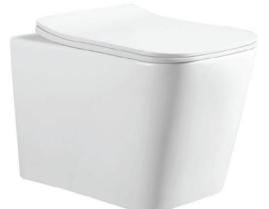

#### YJ-2000 Wall-hung Toilet Flushing system:Rimless Size: 570x360x360mm

Wall-hung Toilet Flushing system:Rimless Size: 570x390x370mm P-trap:180mm