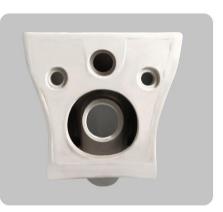

## YJ-2311

Wall-hung Toilet Flushing system:Rimless Size: 495x355x350mm P-trap:180mm

RSF Trading Innovation & Builder Solutions

Wall-hung Toilet Flushing system:Rimless Size: 495x360x340mm P-trap:180mm