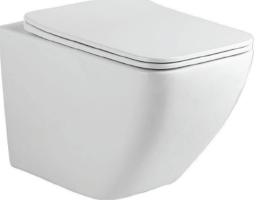

et Flushing system:Washdown Size: 555x360x395mm



**YJ-2394** Wall-hung Toilet Flushing system:Washdown Size: 575x360x365mm













Wall-hung Toilet Flushing system:Washdown Size: 570x360x365mm



#### YJ-2396

Wall-hung Toilet Flushing system:Rimless Size: 520x360x365mm











## YJ-2397

Wall-hung Toilet Flushing system:Rimless Size: 540x360x365mm



# YJ-2398

Wall-hung Toilet Fl Size: 535x360x365mm

Flushing system:Rimless











#### YJ-2399(open piping)

Wall-hung Toilet Flushing system:Rimless Size: 555x360x365mm



#### YJ-2400

Wall-hung Toilet Flushing system:Rimless Size: 555x360x365mm











#### YJ-2401

Wall-hung Toilet Flushing system:Double hole eddy Size: 535x365x365mm



## YJ-2402

Wall-hung Toilet Fl Size: 570x390x365mm

Flushing system:Rimless m









Wall-hung Toilet Flushing system:Rimless Size: 555x360x365mm



#### YJ-2404

Wall-hung Toilet Flushing system:One hole eddy Size: 535x360x365mm







#### YJ-1380F

Wall-hung Bidet Fixing to qall with back Size: 480x370x300mm





## YJ-1381F

Wall-hung Bidet Fi Size: 480x370x300mm

Fixing to qall with back







#### YJ-1382F

Wall-hung Bidet Fixing to qall with back Size: 480x360x300mm



#### YJ-1383F

Wall-hung Bidet Fixing to qall with back Size: 515x330x360mm











#### YJ-1384F

Wall-hung Bidet Fixing to qall with back Size: 555x360x330mm