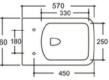

RSF Trading Innovation & Builder Solutions

Two Piece Toilet Flushing system:Rimless Size: 620x360x800mm S-trap:100/250mm P-trap:180mm

RSF Trading Innovation & Builder Solutions

Two Piece Toilet Flushing system:Washdown Size: 665x370x850mm P-trap:180mm

## YJ-637

Two Piece Toilet Flushing system:Rimless Size: 680x370x800mm P-trap:180mm

RSF Trading Innovation & Builder Solutions

Two Piece Toilet Flushing system:Rimless Size: 610x370x845mm P-trap:180mm

100