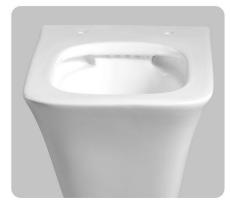

# YJ-2003

Wall-hung Toilet Flushing system:Rimless Size: 570x355x350mm P-trap:180mm

**YJ-2004** Wall-hung Toilet Flushing system:Rimless Size: 540x370x360mm P-trap:180mm

YJ-2005

Wall-hung Toilet Flushing system:Rimless Size: 520x370x360mm P-trap:180mm