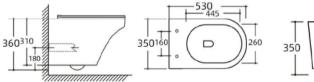

#### YJ-2000 Wall-hung Toilet Flushing system:Rimless Size: 570x360x360mm

Wall-hung Toilet Flushing system:Rimless Size: 570x390x370mm P-trap:180mm