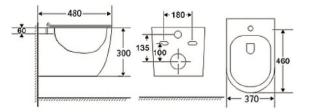

t Flushing system:Rimless Size: 540x360x365mm



# YJ-2398

Wall-hung Toilet Fl Size: 535x360x365mm

Flushing system:Rimless











#### YJ-2399(open piping)

Wall-hung Toilet Flushing system:Rimless Size: 555x360x365mm



#### YJ-2400

Wall-hung Toilet Flushing system:Rimless Size: 555x360x365mm











#### YJ-2401

Wall-hung Toilet Flushing system:Double hole eddy Size: 535x365x365mm



## YJ-2402

Wall-hung Toilet Fl Size: 570x390x365mm

Flushing system:Rimless m









Wall-hung Toilet Flushing system:Rimless Size: 555x360x365mm



#### YJ-2404

Wall-hung Toilet Flushing system:One hole eddy Size: 535x360x365mm







#### YJ-1380F

Wall-hung Bidet Fixing to qall with back Size: 480x370x300mm





## YJ-1381F

Wall-hung Bidet Fi Size: 480x370x300mm

Fixing to qall with back







#### YJ-1382F

Wall-hung Bidet Fixing to qall with back Size: 480x360x300mm



#### YJ-1383F

Wall-hung Bidet Fixing to qall with back Size: 515x330x360mm











#### YJ-1384F

Wall-hung Bidet Fixing to qall with back Size: 555x360x330mm