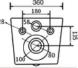

#### YJ-2000 Wall-hung Toilet Flushing system:Rimless Size: 570x360x360mm

Wall-hung Toilet Flushing system:Rimless Size: 570x390x370mm P-trap:180mm