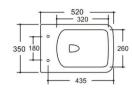

270

RSF Trading Innovation & Builder Solutions

Wall-hung Toilet Flushing system:Tronado quiet Size: 520x360x360mm P-trap:180mm

## YJ-2281

Wall-hung Toilet Flushing system:Tornado quiet Size: 520x360x360mm P-trap:180mm

Wall-hung Toilet Flushing system:Rimless Size: 520x350x360mm P-trap:180mm