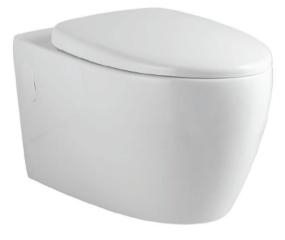

## YJ-2319

Wall-hung Toilet Flushing system:Rimless Size: 490x340x360mm P-trap:180mm

**YJ-2353** Wall-hung Toilet Flushing system:Rimless Size: 535x360x360mm P-trap:180mm

YJ-2382

Wall-hung Toilet Flushing system:Rimless Size: 510x348x360mm P-trap:180mm