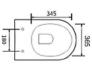

#### YJ-2000 Wall-hung Toilet Flushing system:Rimless Size: 570x360x360mm

Wall-hung Toilet Flushing system:Rimless Size: 570x390x370mm P-trap:180mm