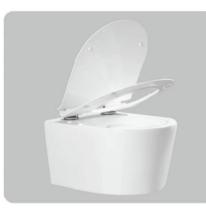

#### YJ-2000 Wall-hung Toilet Flushing system:Rimless Size: 570x360x360mm

Wall-hung Toilet Flushing system:Rimless Size: 570x390x370mm P-trap:180mm