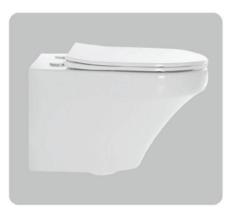

#### YJ-2000 Wall-hung Toilet Flushing system:Rimless Size: 570x360x360mm

Wall-hung Toilet Flushing system:Rimless Size: 570x390x370mm P-trap:180mm