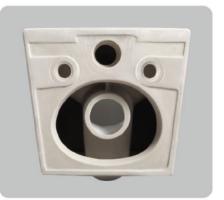

#### YJ-2000 Wall-hung Toilet Flushing system:Rimless Size: 570x360x360mm

Wall-hung Toilet Flushing system:Rimless Size: 570x390x370mm P-trap:180mm