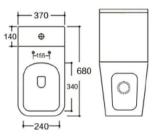

Two Piece Toilet Flushing system: Tronado quiet Size: 660x360x800mm S-trap:100/250mm P-trap:180mm

RSF Trading Innovation & Builder Solutions

Two Piece Toilet Flushing system:Tornado quiet Size: 660x360x800mm S-trap:100/250mm P-trap:180mm