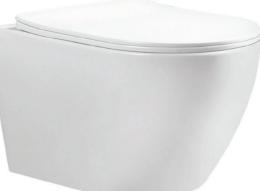

## YJ-2393

Wall-hung Toilet Flushing system:Washdown Size: 555x360x395mm

**YJ-2394** Wall-hung Toilet Flushing system:Washdown Size: 575x360x365mm

Wall-hung Toilet Flushing system:Washdown Size: 570x360x365mm

#### YJ-2396

Wall-hung Toilet Flushing system:Rimless Size: 520x360x365mm

## YJ-2397

Wall-hung Toilet Flushing system:Rimless Size: 540x360x365mm

# YJ-2398

Wall-hung Toilet Fl Size: 535x360x365mm

Flushing system:Rimless

#### YJ-2399(open piping)

Wall-hung Toilet Flushing system:Rimless Size: 555x360x365mm

#### YJ-2400

Wall-hung Toilet Flushing system:Rimless Size: 555x360x365mm

#### YJ-2401

Wall-hung Toilet Flushing system:Double hole eddy Size: 535x365x365mm

## YJ-2402

Wall-hung Toilet Fl Size: 570x390x365mm

Flushing system:Rimless m

Wall-hung Toilet Flushing system:Rimless Size: 555x360x365mm

#### YJ-2404

Wall-hung Toilet Flushing system:One hole eddy Size: 535x360x365mm