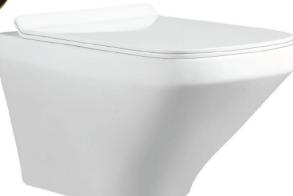

## YJ-2384

Wall-hung Toilet Flushing system:One hole eddy Size: 480x360x350mm P-trap:180mm

Eddy

Wall-hung Toilet Flushing system:One hole eddy Size: 530x360x350mm P-trap:180mm

Eddy