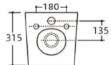

495x360x340mm P-trap:180mm











## YJ-2319

Wall-hung Toilet Flushing system:Rimless Size: 490x340x360mm P-trap:180mm















**YJ-2353** Wall-hung Toilet Flushing system:Rimless Size: 535x360x360mm P-trap:180mm











YJ-2382

Wall-hung Toilet Flushing system:Rimless Size: 510x348x360mm P-trap:180mm













360

RSF Trading Innovation & Builder Solutions





Wall-hung Toilet Flushing system:Three hole eddy Size: 510x365x345mm P-trap:180mm





Eddy









## YJ-2384

Wall-hung Toilet Flushing system:One hole eddy Size: 480x360x350mm P-trap:180mm







Eddy









Wall-hung Toilet Flushing system:One hole eddy Size: 530x360x350mm P-trap:180mm





Eddy









#### **YJ-2386** Wall-hung Toilet Flushing system:One hole eddy Size: 480x360x360mm P-trap:180mm













RSF Trading Innovation & Builder Solutions



Wall-hung Toilet Flushing system:Rimless Size: 490x360x340mm P-trap:180mm











YJ-2388

Wall-hung Toilet Flushing system:One hole eddy Size: 530x360x350mm P-trap:180mm





Eddy







RSF Trading Innovation & Builder Solutions





Wall-hung Toilet Flushing system:Rimless Size: 540x360x350mm P-trap:180mm











#### YJ-2390

Wall-hung Toilet Flushing system:Rimless Size: 505x340x360mm P-trap:180mm















Wall-hung Toilet Flushing system:Tronado quiet Size: 485x360x360mm P-trap:180mm











## YJ-2481

Wall-hung Toilet Flushing system:Tornado quiet Size: 480x360x360mm P-trap:180mm













RSF Trading Innovation & Builder Solutions





Wall-hung Toilet Flushing system:Rimless Size: 485x360x365mm





Wall-hung