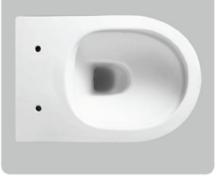

RSF Trading Innovation & Builder Solutions

Two Piece Toilet Flushing system:Rimless Size: 620x360x800mm S-trap:100/250mm P-trap:180mm

RSF Trading Innovation & Builder Solutions

Two Piece Toilet Flushing system:Washdown Size: 665x370x850mm P-trap:180mm