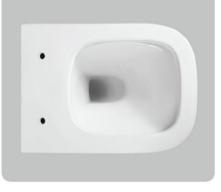

#### YJ-2000 Wall-hung Toilet Flushing system:Rimless Size: 570x360x360mm

Wall-hung Toilet Flushing system:Rimless Size: 570x390x370mm P-trap:180mm