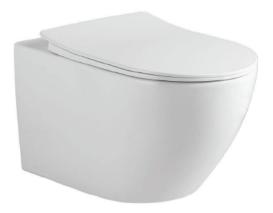

## YJ-2319

Wall-hung Toilet Flushing system:Rimless Size: 490x340x360mm P-trap:180mm

**YJ-2353** Wall-hung Toilet Flushing system:Rimless Size: 535x360x360mm P-trap:180mm

YJ-2382

Wall-hung Toilet Flushing system:Rimless Size: 510x348x360mm P-trap:180mm