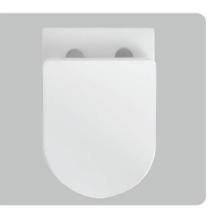

360

RSF Trading Innovation & Builder Solutions

Wall-hung Toilet Flushing system:Three hole eddy Size: 510x365x345mm P-trap:180mm

Eddy