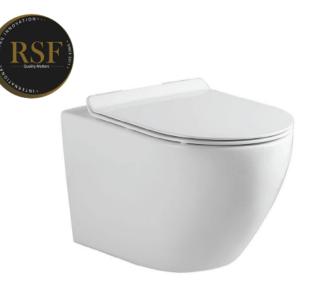

## YJ-2481

Wall-hung Toilet Flushing system:Tornado quiet Size: 480x360x360mm P-trap:180mm

RSF Trading Innovation & Builder Solutions

Wall-hung Toilet Flushing system:Rimless Size: 485x360x365mm

Wall-hung Toilet Flushing system:Rimless Size: 485x360x365mm