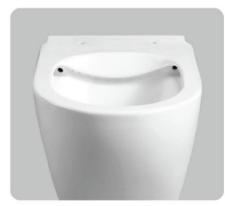

#### YJ-2000 Wall-hung Toilet Flushing system:Rimless Size: 570x360x360mm

Wall-hung Toilet Flushing system:Rimless Size: 570x390x370mm P-trap:180mm