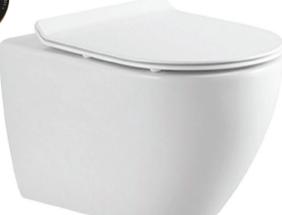

360

RSF Trading Innovation & Builder Solutions

Wall-hung Toilet Flushing system:Three hole eddy Size: 510x365x345mm P-trap:180mm

Eddy