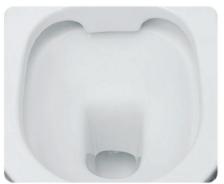

## YJ-639

Two Piece Toilet Flushing system:Rimless Size: 620x385x820mm P-trap:180mm

RSF Trading Innovation & Builder Solutions

Floor standing Toilet Flushing system:Rimless Size: 540x360x400mm P-trap:180mm