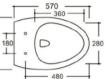

#### YJ-2000 Wall-hung Toilet Flushing system:Rimless Size: 570x360x360mm

Wall-hung Toilet Flushing system:Rimless Size: 570x390x370mm P-trap:180mm