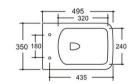

## YJ-2311

Wall-hung Toilet Flushing system:Rimless Size: 495x355x350mm P-trap:180mm

RSF Trading Innovation & Builder Solutions

Wall-hung Toilet Flushing system:Rimless Size: 495x360x340mm P-trap:180mm