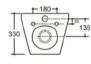

Rimless Size: 680x370x800mm P-trap:180mm











RSF Trading Innovation & Builder Solutions



Two Piece Toilet Flushing system:Rimless Size: 610x370x845mm P-trap:180mm









100

0



## YJ-639

Two Piece Toilet Flushing system:Rimless Size: 620x385x820mm P-trap:180mm









RSF Trading Innovation & Builder Solutions



Floor standing Toilet Flushing system:Rimless Size: 540x360x400mm P-trap:180mm











#### YJ-2000 Wall-hung Toilet Flushing system:Rimless Size: 570x360x360mm





















Wall-hung Toilet Flushing system:Rimless Size: 570x390x370mm P-trap:180mm















# YJ-2003

Wall-hung Toilet Flushing system:Rimless Size: 570x355x350mm P-trap:180mm



















**YJ-2004** Wall-hung Toilet Flushing system:Rimless Size: 540x370x360mm P-trap:180mm















YJ-2005

Wall-hung Toilet Flushing system:Rimless Size: 520x370x360mm P-trap:180mm













270

RSF Trading Innovation & Builder Solutions





Wall-hung Toilet Flushing system:Tronado quiet Size: 520x360x360mm P-trap:180mm











## YJ-2281

Wall-hung Toilet Flushing system:Tornado quiet Size: 520x360x360mm P-trap:180mm















Wall-hung Toilet Flushing system:Rimless Size: 520x350x360mm P-trap:180mm















## YJ-2311

Wall-hung Toilet Flushing system:Rimless Size: 495x355x350mm P-trap:180mm













RSF Trading Innovation & Builder Solutions





Wall-hung Toilet Flushing system:Rimless Size: 495x360x340mm P-trap:180mm











## YJ-2319

Wall-hung Toilet Flushing system:Rimless Size: 490x340x360mm P-trap:180mm















**YJ-2353** Wall-hung