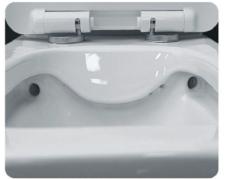

## YJ-637

Two Piece Toilet Flushing system:Rimless Size: 680x370x800mm P-trap:180mm

RSF Trading Innovation & Builder Solutions

Two Piece Toilet Flushing system:Rimless Size: 610x370x845mm P-trap:180mm

100