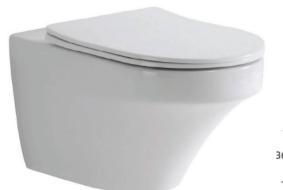

#### YJ-2000 Wall-hung Toilet Flushing system:Rimless Size: 570x360x360mm

Wall-hung Toilet Flushing system:Rimless Size: 570x390x370mm P-trap:180mm