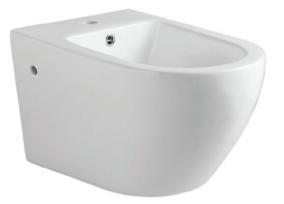

ng Toilet Flushing system:Rimless Size: 555x360x365mm



#### YJ-2400

Wall-hung Toilet Flushing system:Rimless Size: 555x360x365mm











#### YJ-2401

Wall-hung Toilet Flushing system:Double hole eddy Size: 535x365x365mm



## YJ-2402

Wall-hung Toilet Fl Size: 570x390x365mm

Flushing system:Rimless m









Wall-hung Toilet Flushing system:Rimless Size: 555x360x365mm



#### YJ-2404

Wall-hung Toilet Flushing system:One hole eddy Size: 535x360x365mm







#### YJ-1380F

Wall-hung Bidet Fixing to qall with back Size: 480x370x300mm





## YJ-1381F

Wall-hung Bidet Fi Size: 480x370x300mm

Fixing to qall with back







#### YJ-1382F

Wall-hung Bidet Fixing to qall with back Size: 480x360x300mm



#### YJ-1383F

Wall-hung Bidet Fixing to qall with back Size: 515x330x360mm











#### YJ-1384F

Wall-hung Bidet Fixing to qall with back Size: 555x360x330mm