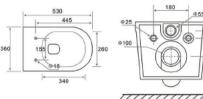

Two Piece Toilet Flushing system: Tronado quiet Size: 660x360x800mm S-trap:100/250mm P-trap:180mm

RSF Trading Innovation & Builder Solutions

Two Piece Toilet Flushing system:Tornado quiet Size: 660x360x800mm S-trap:100/250mm P-trap:180mm