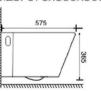

## YJ-2393

Wall-hung Toilet Flushing system:Washdown Size: 555x360x395mm

**YJ-2394** Wall-hung Toilet Flushing system:Washdown Size: 575x360x365mm

Wall-hung Toilet Flushing system:Washdown Size: 570x360x365mm