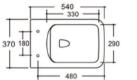

## YJ-2384

Wall-hung Toilet Flushing system:One hole eddy Size: 480x360x350mm P-trap:180mm

Eddy

Wall-hung Toilet Flushing system:One hole eddy Size: 530x360x350mm P-trap:180mm

Eddy