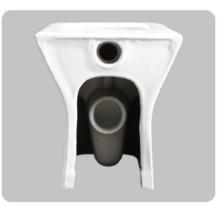

#### YJ-2000 Wall-hung Toilet Flushing system:Rimless Size: 570x360x360mm

Wall-hung Toilet Flushing system:Rimless Size: 570x390x370mm P-trap:180mm