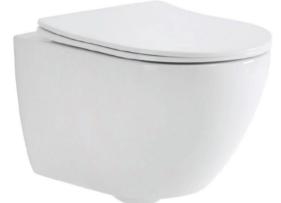

## YJ-2481

Wall-hung Toilet Flushing system:Tornado quiet Size: 480x360x360mm P-trap:180mm

RSF Trading Innovation & Builder Solutions

Wall-hung Toilet Flushing system:Rimless Size: 485x360x365mm

Wall-hung Toilet Flushing system:Rimless Size: 485x360x365mm