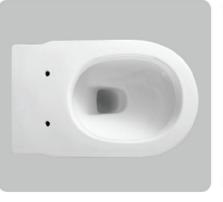

#### YJ-2000 Wall-hung Toilet Flushing system:Rimless Size: 570x360x360mm

Wall-hung Toilet Flushing system:Rimless Size: 570x390x370mm P-trap:180mm