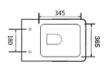

360

RSF Trading Innovation & Builder Solutions

Wall-hung Toilet Flushing system:Three hole eddy Size: 510x365x345mm P-trap:180mm

Eddy

## YJ-2384

Wall-hung Toilet Flushing system:One hole eddy Size: 480x360x350mm P-trap:180mm

Eddy

Wall-hung Toilet Flushing system:One hole eddy Size: 530x360x350mm P-trap:180mm

Eddy