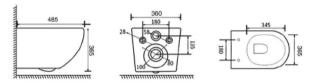

## YJ-2481

Wall-hung Toilet Flushing system:Tornado quiet Size: 480x360x360mm P-trap:180mm

RSF Trading Innovation & Builder Solutions

Wall-hung Toilet Flushing system:Rimless Size: 485x360x365mm

Wall-hung Toilet Flushing system:Rimless Size: 485x360x365mm