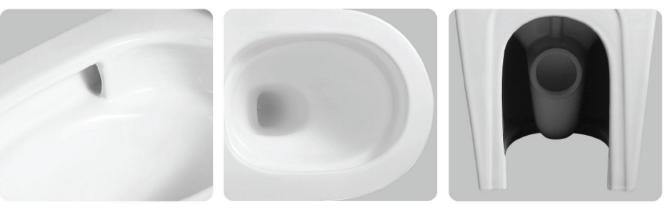

Two Piece Toilet Flushing system: Tronado quiet Size: 660x360x800mm S-trap:100/250mm P-trap:180mm

RSF Trading Innovation & Builder Solutions

Two Piece Toilet Flushing system:Tornado quiet Size: 660x360x800mm S-trap:100/250mm P-trap:180mm