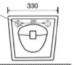

l-hung Toilet Flushing system:Rimless Size: 555x360x365mm



#### YJ-2400

Wall-hung Toilet Flushing system:Rimless Size: 555x360x365mm











#### YJ-2401

Wall-hung Toilet Flushing system:Double hole eddy Size: 535x365x365mm



## YJ-2402

Wall-hung Toilet Fl Size: 570x390x365mm

Flushing system:Rimless m









Wall-hung Toilet Flushing system:Rimless Size: 555x360x365mm



#### YJ-2404

Wall-hung Toilet Flushing system:One hole eddy Size: 535x360x365mm







#### YJ-1380F

Wall-hung Bidet Fixing to qall with back Size: 480x370x300mm





## YJ-1381F

Wall-hung Bidet Fi Size: 480x370x300mm

Fixing to qall with back







#### YJ-1382F

Wall-hung Bidet Fixing to qall with back Size: 480x360x300mm



#### YJ-1383F

Wall-hung Bidet Fixing to qall with back Size: 515x330x360mm











#### YJ-1384F

Wall-hung Bidet Fixing to qall with back Size: 555x360x330mm