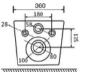

#### YJ-2399(open piping)

Wall-hung Toilet Flushing system:Rimless Size: 555x360x365mm

#### YJ-2400

Wall-hung Toilet Flushing system:Rimless Size: 555x360x365mm