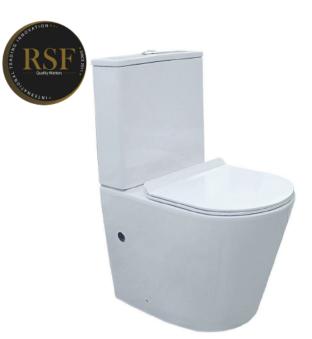

RSF Trading Innovation & Builder Solutions

Two Piece Toilet Flushing system:Rimless Size: 620x360x800mm S-trap:100/250mm P-trap:180mm

RSF Trading Innovation & Builder Solutions

Two Piece Toilet Flushing system:Washdown Size: 665x370x850mm P-trap:180mm