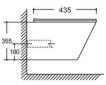

## YJ-2311

Wall-hung Toilet Flushing system:Rimless Size: 495x355x350mm P-trap:180mm

RSF Trading Innovation & Builder Solutions

Wall-hung Toilet Flushing system:Rimless Size: 495x360x340mm P-trap:180mm