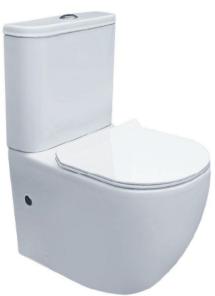

Two Piece Toilet Flushing system: Tronado quiet Size: 660x360x800mm S-trap:100/250mm P-trap:180mm

RSF Trading Innovation & Builder Solutions

Two Piece Toilet Flushing system:Tornado quiet Size: 660x360x800mm S-trap:100/250mm P-trap:180mm