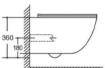

270

RSF Trading Innovation & Builder Solutions

Wall-hung Toilet Flushing system:Tronado quiet Size: 520x360x360mm P-trap:180mm

## YJ-2281

Wall-hung Toilet Flushing system:Tornado quiet Size: 520x360x360mm P-trap:180mm

Wall-hung Toilet Flushing system:Rimless Size: 520x350x360mm P-trap:180mm