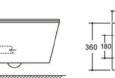

#### YJ-2000 Wall-hung Toilet Flushing system:Rimless Size: 570x360x360mm

Wall-hung Toilet Flushing system:Rimless Size: 570x390x370mm P-trap:180mm