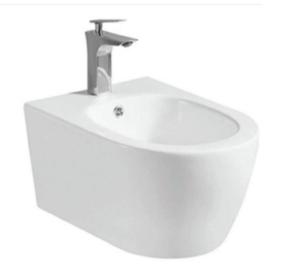

Flushing system:Washdown Size: 570x360x365mm



#### YJ-2396

Wall-hung Toilet Flushing system:Rimless Size: 520x360x365mm











## YJ-2397

Wall-hung Toilet Flushing system:Rimless Size: 540x360x365mm



# YJ-2398

Wall-hung Toilet Fl Size: 535x360x365mm

Flushing system:Rimless











#### YJ-2399(open piping)

Wall-hung Toilet Flushing system:Rimless Size: 555x360x365mm



#### YJ-2400

Wall-hung Toilet Flushing system:Rimless Size: 555x360x365mm











#### YJ-2401

Wall-hung Toilet Flushing system:Double hole eddy Size: 535x365x365mm



## YJ-2402

Wall-hung Toilet Fl Size: 570x390x365mm

Flushing system:Rimless m









Wall-hung Toilet Flushing system:Rimless Size: 555x360x365mm



#### YJ-2404

Wall-hung Toilet Flushing system:One hole eddy Size: 535x360x365mm







#### YJ-1380F

Wall-hung Bidet Fixing to qall with back Size: 480x370x300mm





## YJ-1381F

Wall-hung Bidet Fi Size: 480x370x300mm

Fixing to qall with back







#### YJ-1382F

Wall-hung Bidet Fixing to qall with back Size: 480x360x300mm



#### YJ-1383F

Wall-hung Bidet Fixing to qall with back Size: 515x330x360mm











#### YJ-1384F

Wall-hung Bidet Fixing to qall with back Size: 555x360x330mm