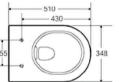

## YJ-2319

Wall-hung Toilet Flushing system:Rimless Size: 490x340x360mm P-trap:180mm

**YJ-2353** Wall-hung Toilet Flushing system:Rimless Size: 535x360x360mm P-trap:180mm

YJ-2382

Wall-hung Toilet Flushing system:Rimless Size: 510x348x360mm P-trap:180mm

360

RSF Trading Innovation & Builder Solutions

Wall-hung Toilet Flushing system:Three hole eddy Size: 510x365x345mm P-trap:180mm

Eddy