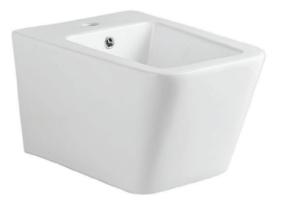

e: 535x360x365mm

Flushing system:Rimless











#### YJ-2399(open piping)

Wall-hung Toilet Flushing system:Rimless Size: 555x360x365mm



#### YJ-2400

Wall-hung Toilet Flushing system:Rimless Size: 555x360x365mm











#### YJ-2401

Wall-hung Toilet Flushing system:Double hole eddy Size: 535x365x365mm



## YJ-2402

Wall-hung Toilet Fl Size: 570x390x365mm

Flushing system:Rimless m









Wall-hung Toilet Flushing system:Rimless Size: 555x360x365mm



#### YJ-2404

Wall-hung Toilet Flushing system:One hole eddy Size: 535x360x365mm







#### YJ-1380F

Wall-hung Bidet Fixing to qall with back Size: 480x370x300mm





## YJ-1381F

Wall-hung Bidet Fi Size: 480x370x300mm

Fixing to qall with back







#### YJ-1382F

Wall-hung Bidet Fixing to qall with back Size: 480x360x300mm



#### YJ-1383F

Wall-hung Bidet Fixing to qall with back Size: 515x330x360mm











#### YJ-1384F

Wall-hung Bidet Fixing to qall with back Size: 555x360x330mm