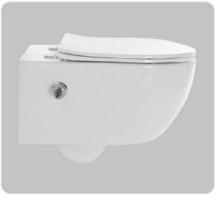

#### YJ-2390

Wall-hung Toilet Flushing system:Rimless Size: 505x340x360mm P-trap:180mm

Wall-hung Toilet Flushing system:Tronado quiet Size: 485x360x360mm P-trap:180mm