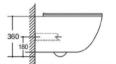

360

RSF Trading Innovation & Builder Solutions

Wall-hung Toilet Flushing system:Three hole eddy Size: 510x365x345mm P-trap:180mm

Eddy