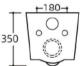

#### YJ-2000 Wall-hung Toilet Flushing system:Rimless Size: 570x360x360mm

Wall-hung Toilet Flushing system:Rimless Size: 570x390x370mm P-trap:180mm