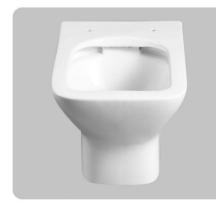

270

RSF Trading Innovation & Builder Solutions

Wall-hung Toilet Flushing system:Tronado quiet Size: 520x360x360mm P-trap:180mm

## YJ-2281

Wall-hung Toilet Flushing system:Tornado quiet Size: 520x360x360mm P-trap:180mm

Wall-hung Toilet Flushing system:Rimless Size: 520x350x360mm P-trap:180mm