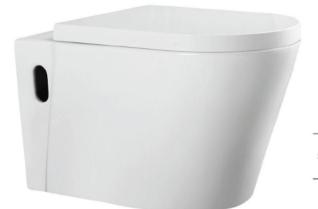

#### YJ-2000 Wall-hung Toilet Flushing system:Rimless Size: 570x360x360mm

Wall-hung Toilet Flushing system:Rimless Size: 570x390x370mm P-trap:180mm