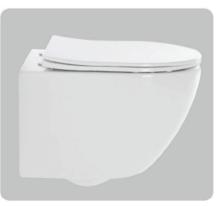

#### YJ-2000 Wall-hung Toilet Flushing system:Rimless Size: 570x360x360mm

Wall-hung Toilet Flushing system:Rimless Size: 570x390x370mm P-trap:180mm

# YJ-2003

Wall-hung Toilet Flushing system:Rimless Size: 570x355x350mm P-trap:180mm

**YJ-2004** Wall-hung Toilet Flushing system:Rimless Size: 540x370x360mm P-trap:180mm

YJ-2005

Wall-hung Toilet Flushing system:Rimless Size: 520x370x360mm P-trap:180mm