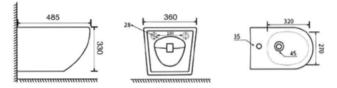

Wall-hung Toilet Flushing system:Rimless Size: 555x360x365mm



#### YJ-2400

Wall-hung Toilet Flushing system:Rimless Size: 555x360x365mm











#### YJ-2401

Wall-hung Toilet Flushing system:Double hole eddy Size: 535x365x365mm



## YJ-2402

Wall-hung Toilet Fl Size: 570x390x365mm

Flushing system:Rimless m









Wall-hung Toilet Flushing system:Rimless Size: 555x360x365mm



#### YJ-2404

Wall-hung Toilet Flushing system:One hole eddy Size: 535x360x365mm







#### YJ-1380F

Wall-hung Bidet Fixing to qall with back Size: 480x370x300mm





## YJ-1381F

Wall-hung Bidet Fi Size: 480x370x300mm

Fixing to qall with back







#### YJ-1382F

Wall-hung Bidet Fixing to qall with back Size: 480x360x300mm



#### YJ-1383F

Wall-hung Bidet Fixing to qall with back Size: 515x330x360mm











#### YJ-1384F

Wall-hung Bidet Fixing to qall with back Size: 555x360x330mm