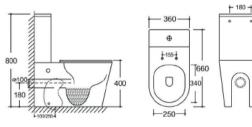

Two Piece Toilet Flushing system: Tronado quiet Size: 660x360x800mm S-trap:100/250mm P-trap:180mm

RSF Trading Innovation & Builder Solutions

Two Piece Toilet Flushing system:Tornado quiet Size: 660x360x800mm S-trap:100/250mm P-trap:180mm