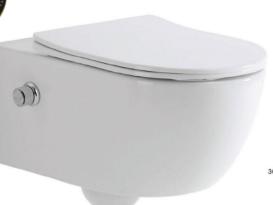

510x348x360mm P-trap:180mm













360

RSF Trading Innovation & Builder Solutions





Wall-hung Toilet Flushing system:Three hole eddy Size: 510x365x345mm P-trap:180mm





Eddy









## YJ-2384

Wall-hung Toilet Flushing system:One hole eddy Size: 480x360x350mm P-trap:180mm







Eddy









Wall-hung Toilet Flushing system:One hole eddy Size: 530x360x350mm P-trap:180mm





Eddy









#### **YJ-2386** Wall-hung Toilet Flushing system:One hole eddy Size: 480x360x360mm P-trap:180mm













RSF Trading Innovation & Builder Solutions



Wall-hung Toilet Flushing system:Rimless Size: 490x360x340mm P-trap:180mm











YJ-2388

Wall-hung Toilet Flushing system:One hole eddy Size: 530x360x350mm P-trap:180mm





Eddy







RSF Trading Innovation & Builder Solutions





Wall-hung Toilet Flushing system:Rimless Size: 540x360x350mm P-trap:180mm











#### YJ-2390

Wall-hung Toilet Flushing system:Rimless Size: 505x340x360mm P-trap:180mm















Wall-hung Toilet Flushing system:Tronado quiet Size: 485x360x360mm P-trap:180mm











## YJ-2481

Wall-hung Toilet Flushing system:Tornado quiet Size: 480x360x360mm P-trap:180mm













RSF Trading Innovation & Builder Solutions





Wall-hung Toilet Flushing system:Rimless Size: 485x360x365mm





Wall-hung Toilet Flushing system:Rimless Size: 485x360x365mm

180







## YJ-2393

Wall-hung Toilet Flushing system:Washdown Size: 555x360x395mm



**YJ-2394** Wall-hung Toilet Flushing system:Washdown Size: 575x360x365mm













Wall-hung Toilet Flushing system:Washdown Size: 570x360x365mm