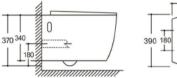

#### YJ-2000 Wall-hung Toilet Flushing system:Rimless Size: 570x360x360mm

Wall-hung Toilet Flushing system:Rimless Size: 570x390x370mm P-trap:180mm