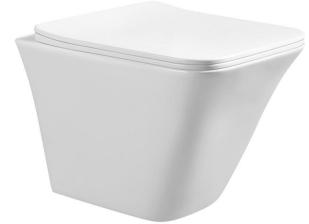

## YJ-2311

Wall-hung Toilet Flushing system:Rimless Size: 495x355x350mm P-trap:180mm

RSF Trading Innovation & Builder Solutions

Wall-hung Toilet Flushing system:Rimless Size: 495x360x340mm P-trap:180mm