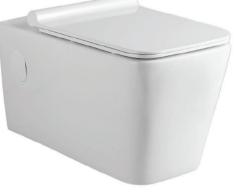

360

RSF Trading Innovation & Builder Solutions

Wall-hung Toilet Flushing system:Three hole eddy Size: 510x365x345mm P-trap:180mm

Eddy

## YJ-2384

Wall-hung Toilet Flushing system:One hole eddy Size: 480x360x350mm P-trap:180mm

Eddy

Wall-hung Toilet Flushing system:One hole eddy Size: 530x360x350mm P-trap:180mm

Eddy