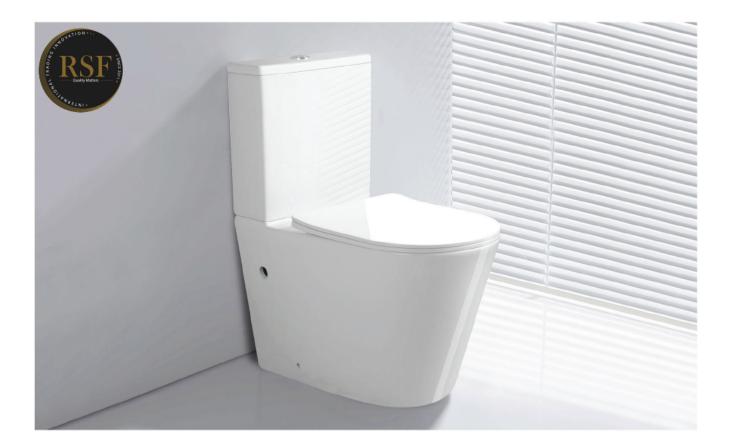

Two Piece Toilet Flushing system: Tronado quiet Size: 660x360x800mm S-trap:100/250mm P-trap:180mm

RSF Trading Innovation & Builder Solutions

Two Piece Toilet Flushing system:Tornado quiet Size: 660x360x800mm S-trap:100/250mm P-trap:180mm