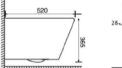

270

RSF Trading Innovation & Builder Solutions

Wall-hung Toilet Flushing system:Tronado quiet Size: 520x360x360mm P-trap:180mm