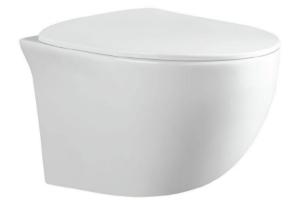

#### YJ-2000 Wall-hung Toilet Flushing system:Rimless Size: 570x360x360mm

Wall-hung Toilet Flushing system:Rimless Size: 570x390x370mm P-trap:180mm