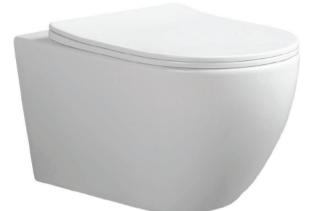

## YJ-2384

Wall-hung Toilet Flushing system:One hole eddy Size: 480x360x350mm P-trap:180mm

Eddy

Wall-hung Toilet Flushing system:One hole eddy Size: 530x360x350mm P-trap:180mm

Eddy