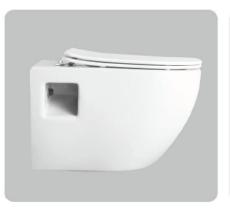

360

RSF Trading Innovation & Builder Solutions

Wall-hung Toilet Flushing system:Three hole eddy Size: 510x365x345mm P-trap:180mm

Eddy