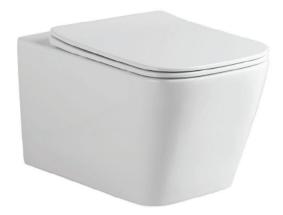

360

RSF Trading Innovation & Builder Solutions

Wall-hung Toilet Flushing system:Three hole eddy Size: 510x365x345mm P-trap:180mm

Eddy

## YJ-2384

Wall-hung Toilet Flushing system:One hole eddy Size: 480x360x350mm P-trap:180mm

Eddy

Wall-hung Toilet Flushing system:One hole eddy Size: 530x360x350mm P-trap:180mm

Eddy