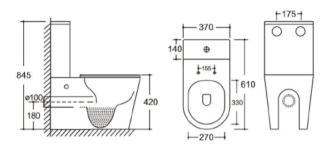

## YJ-637

Two Piece Toilet Flushing system:Rimless Size: 680x370x800mm P-trap:180mm

RSF Trading Innovation & Builder Solutions

Two Piece Toilet Flushing system:Rimless Size: 610x370x845mm P-trap:180mm

100