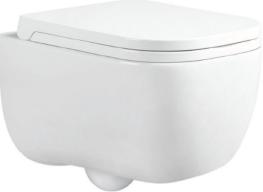

#### YJ-2000 Wall-hung Toilet Flushing system:Rimless Size: 570x360x360mm

Wall-hung Toilet Flushing system:Rimless Size: 570x390x370mm P-trap:180mm