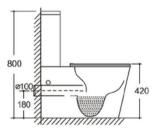

Two Piece Toilet Flushing system: Tronado quiet Size: 660x360x800mm S-trap:100/250mm P-trap:180mm

RSF Trading Innovation & Builder Solutions

Two Piece Toilet Flushing system:Tornado quiet Size: 660x360x800mm S-trap:100/250mm P-trap:180mm