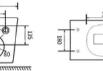

#### YJ-2000 Wall-hung Toilet Flushing system:Rimless Size: 570x360x360mm

Wall-hung Toilet Flushing system:Rimless Size: 570x390x370mm P-trap:180mm