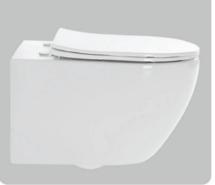

#### YJ-2000 Wall-hung Toilet Flushing system:Rimless Size: 570x360x360mm

Wall-hung Toilet Flushing system:Rimless Size: 570x390x370mm P-trap:180mm