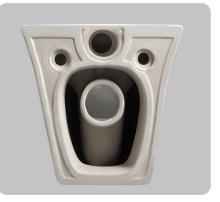

## YJ-2281

Wall-hung Toilet Flushing system:Tornado quiet Size: 520x360x360mm P-trap:180mm

Wall-hung Toilet Flushing system:Rimless Size: 520x350x360mm P-trap:180mm