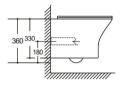

#### YJ-2000 Wall-hung Toilet Flushing system:Rimless Size: 570x360x360mm

Wall-hung Toilet Flushing system:Rimless Size: 570x390x370mm P-trap:180mm