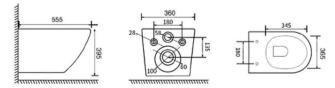

## YJ-2393

Wall-hung Toilet Flushing system:Washdown Size: 555x360x395mm

**YJ-2394** Wall-hung Toilet Flushing system:Washdown Size: 575x360x365mm

Wall-hung Toilet Flushing system:Washdown Size: 570x360x365mm