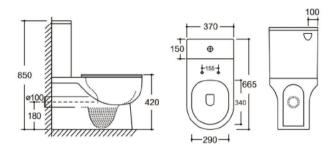

Two Piece Toilet Flushing system: Tronado quiet Size: 660x360x800mm S-trap:100/250mm P-trap:180mm

RSF Trading Innovation & Builder Solutions

Two Piece Toilet Flushing system:Tornado quiet Size: 660x360x800mm S-trap:100/250mm P-trap:180mm