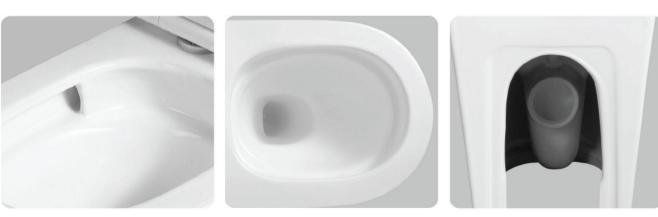

Two Piece Toilet Flushing system: Tronado quiet Size: 660x360x800mm S-trap:100/250mm P-trap:180mm

RSF Trading Innovation & Builder Solutions

Two Piece Toilet Flushing system:Tornado quiet Size: 660x360x800mm S-trap:100/250mm P-trap:180mm