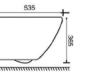

## YJ-2319

Wall-hung Toilet Flushing system:Rimless Size: 490x340x360mm P-trap:180mm

**YJ-2353** Wall-hung Toilet Flushing system:Rimless Size: 535x360x360mm P-trap:180mm

YJ-2382

Wall-hung Toilet Flushing system:Rimless Size: 510x348x360mm P-trap:180mm