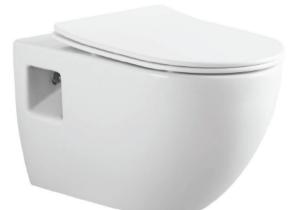

## YJ-2481

Wall-hung Toilet Flushing system:Tornado quiet Size: 480x360x360mm P-trap:180mm

RSF Trading Innovation & Builder Solutions

Wall-hung Toilet Flushing system:Rimless Size: 485x360x365mm

Wall-hung Toilet Flushing system:Rimless Size: 485x360x365mm