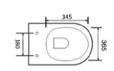

et Flushing system:Washdown Size: 570x360x365mm



#### YJ-2396

Wall-hung Toilet Flushing system:Rimless Size: 520x360x365mm











## YJ-2397

Wall-hung Toilet Flushing system:Rimless Size: 540x360x365mm



# YJ-2398

Wall-hung Toilet Fl Size: 535x360x365mm

Flushing system:Rimless











#### YJ-2399(open piping)

Wall-hung Toilet Flushing system:Rimless Size: 555x360x365mm



#### YJ-2400

Wall-hung Toilet Flushing system:Rimless Size: 555x360x365mm











#### YJ-2401

Wall-hung Toilet Flushing system:Double hole eddy Size: 535x365x365mm



## YJ-2402

Wall-hung Toilet Fl Size: 570x390x365mm

Flushing system:Rimless m









Wall-hung Toilet Flushing system:Rimless Size: 555x360x365mm



#### YJ-2404

Wall-hung Toilet Flushing system:One hole eddy Size: 535x360x365mm







#### YJ-1380F

Wall-hung Bidet Fixing to qall with back Size: 480x370x300mm





## YJ-1381F

Wall-hung Bidet Fi Size: 480x370x300mm

Fixing to qall with back







#### YJ-1382F

Wall-hung Bidet Fixing to qall with back Size: 480x360x300mm



#### YJ-1383F

Wall-hung Bidet Fixing to qall with back Size: 515x330x360mm











#### YJ-1384F

Wall-hung Bidet Fixing to qall with back Size: 555x360x330mm