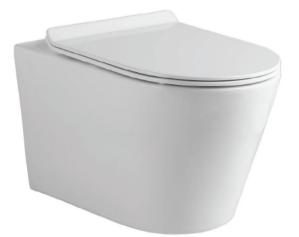

## YJ-2319

Wall-hung Toilet Flushing system:Rimless Size: 490x340x360mm P-trap:180mm

**YJ-2353** Wall-hung Toilet Flushing system:Rimless Size: 535x360x360mm P-trap:180mm

YJ-2382

Wall-hung Toilet Flushing system:Rimless Size: 510x348x360mm P-trap:180mm