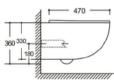

270

RSF Trading Innovation & Builder Solutions

Wall-hung Toilet Flushing system:Tronado quiet Size: 520x360x360mm P-trap:180mm

## YJ-2281

Wall-hung Toilet Flushing system:Tornado quiet Size: 520x360x360mm P-trap:180mm

Wall-hung Toilet Flushing system:Rimless Size: 520x350x360mm P-trap:180mm