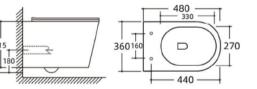

270

RSF Trading Innovation & Builder Solutions

Wall-hung Toilet Flushing system:Tronado quiet Size: 520x360x360mm P-trap:180mm

## YJ-2281

Wall-hung Toilet Flushing system:Tornado quiet Size: 520x360x360mm P-trap:180mm

Wall-hung Toilet Flushing system:Rimless Size: 520x350x360mm P-trap:180mm