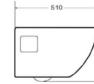

## YJ-2319

Wall-hung Toilet Flushing system:Rimless Size: 490x340x360mm P-trap:180mm

**YJ-2353** Wall-hung Toilet Flushing system:Rimless Size: 535x360x360mm P-trap:180mm

YJ-2382

Wall-hung Toilet Flushing system:Rimless Size: 510x348x360mm P-trap:180mm

360

RSF Trading Innovation & Builder Solutions

Wall-hung Toilet Flushing system:Three hole eddy Size: 510x365x345mm P-trap:180mm

Eddy