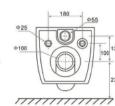

## YJ-2481

Wall-hung Toilet Flushing system:Tornado quiet Size: 480x360x360mm P-trap:180mm

RSF Trading Innovation & Builder Solutions

Wall-hung Toilet Flushing system:Rimless Size: 485x360x365mm

Wall-hung Toilet Flushing system:Rimless Size: 485x360x365mm