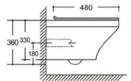

## YJ-639

Two Piece Toilet Flushing system:Rimless Size: 620x385x820mm P-trap:180mm

RSF Trading Innovation & Builder Solutions

Floor standing Toilet Flushing system:Rimless Size: 540x360x400mm P-trap:180mm