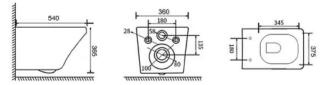

## YJ-2319

Wall-hung Toilet Flushing system:Rimless Size: 490x340x360mm P-trap:180mm

**YJ-2353** Wall-hung Toilet Flushing system:Rimless Size: 535x360x360mm P-trap:180mm

YJ-2382

Wall-hung Toilet Flushing system:Rimless Size: 510x348x360mm P-trap:180mm