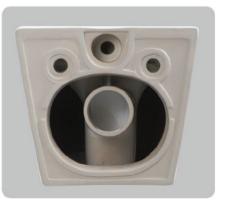

#### YJ-2000 Wall-hung Toilet Flushing system:Rimless Size: 570x360x360mm

Wall-hung Toilet Flushing system:Rimless Size: 570x390x370mm P-trap:180mm