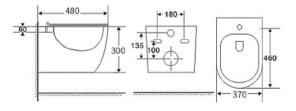

Flushing system:Rimless Size: 520x360x365mm











## YJ-2397

Wall-hung Toilet Flushing system:Rimless Size: 540x360x365mm



# YJ-2398

Wall-hung Toilet Fl Size: 535x360x365mm

Flushing system:Rimless











#### YJ-2399(open piping)

Wall-hung Toilet Flushing system:Rimless Size: 555x360x365mm



#### YJ-2400

Wall-hung Toilet Flushing system:Rimless Size: 555x360x365mm











#### YJ-2401

Wall-hung Toilet Flushing system:Double hole eddy Size: 535x365x365mm



## YJ-2402

Wall-hung Toilet Fl Size: 570x390x365mm

Flushing system:Rimless m









Wall-hung Toilet Flushing system:Rimless Size: 555x360x365mm



#### YJ-2404

Wall-hung Toilet Flushing system:One hole eddy Size: 535x360x365mm







#### YJ-1380F

Wall-hung Bidet Fixing to qall with back Size: 480x370x300mm





## YJ-1381F

Wall-hung Bidet Fi Size: 480x370x300mm

Fixing to qall with back







#### YJ-1382F

Wall-hung Bidet Fixing to qall with back Size: 480x360x300mm



#### YJ-1383F

Wall-hung Bidet Fixing to qall with back Size: 515x330x360mm











#### YJ-1384F

Wall-hung Bidet Fixing to qall with back Size: 555x360x330mm