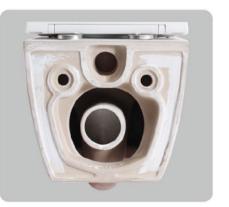

#### YJ-2000 Wall-hung Toilet Flushing system:Rimless Size: 570x360x360mm

Wall-hung Toilet Flushing system:Rimless Size: 570x390x370mm P-trap:180mm

# YJ-2003

Wall-hung Toilet Flushing system:Rimless Size: 570x355x350mm P-trap:180mm

**YJ-2004** Wall-hung Toilet Flushing system:Rimless Size: 540x370x360mm P-trap:180mm

YJ-2005

Wall-hung Toilet Flushing system:Rimless Size: 520x370x360mm P-trap:180mm