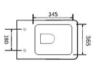

#### YJ-2390

Wall-hung Toilet Flushing system:Rimless Size: 505x340x360mm P-trap:180mm















Wall-hung Toilet Flushing system:Tronado quiet Size: 485x360x360mm P-trap:180mm











## YJ-2481

Wall-hung Toilet Flushing system:Tornado quiet Size: 480x360x360mm P-trap:180mm













RSF Trading Innovation & Builder Solutions





Wall-hung Toilet Flushing system:Rimless Size: 485x360x365mm





Wall-hung Toilet Flushing system:Rimless Size: 485x360x365mm

180







## YJ-2393

Wall-hung Toilet Flushing system:Washdown Size: 555x360x395mm



**YJ-2394** Wall-hung Toilet Flushing system:Washdown Size: 575x360x365mm













Wall-hung Toilet Flushing system:Washdown Size: 570x360x365mm



#### YJ-2396

Wall-hung Toilet Flushing system:Rimless Size: 520x360x365mm











## YJ-2397

Wall-hung Toilet Flushing system:Rimless Size: 540x360x365mm



# YJ-2398

Wall-hung Toilet Fl Size: 535x360x365mm

Flushing system:Rimless











#### YJ-2399(open piping)

Wall-hung Toilet Flushing system:Rimless Size: 555x360x365mm



#### YJ-2400

Wall-hung Toilet Flushing system:Rimless Size: 555x360x365mm











#### YJ-2401

Wall-hung Toilet Flushing system:Double hole eddy Size: 535x365x365mm



## YJ-2402

Wall-hung Toilet Fl Size: 570x390x365mm

Flushing system:Rimless m









Wall-hung Toilet Flushing system:Rimless Size: 555x360x365mm



#### YJ-2404

Wall-hung Toilet Flushing system:One hole eddy Size: 535x360x365mm







#### YJ-1380F

Wall-hung Bidet Fixing to qall with back Size: 480x370x300mm





## YJ-1381F

Wall-hung Bidet Fi Size: 480x370x