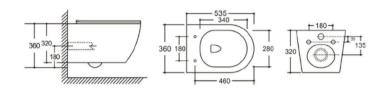

## YJ-2393

Wall-hung Toilet Flushing system:Washdown Size: 555x360x395mm

**YJ-2394** Wall-hung Toilet Flushing system:Washdown Size: 575x360x365mm

Wall-hung Toilet Flushing system:Washdown Size: 570x360x365mm

#### YJ-2396

Wall-hung Toilet Flushing system:Rimless Size: 520x360x365mm

## YJ-2397

Wall-hung Toilet Flushing system:Rimless Size: 540x360x365mm

# YJ-2398

Wall-hung Toilet Fl Size: 535x360x365mm

Flushing system:Rimless

#### YJ-2399(open piping)

Wall-hung Toilet Flushing system:Rimless Size: 555x360x365mm

#### YJ-2400

Wall-hung Toilet Flushing system:Rimless Size: 555x360x365mm

#### YJ-2401

Wall-hung Toilet Flushing system:Double hole eddy Size: 535x365x365mm

## YJ-2402

Wall-hung Toilet Fl Size: 570x390x365mm

Flushing system:Rimless m

Wall-hung Toilet Flushing system:Rimless Size: 555x360x365mm

#### YJ-2404

Wall-hung Toilet Flushing system:One hole eddy Size: 535x360x365mm