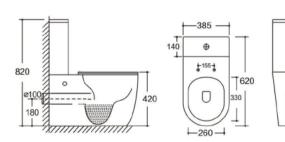

Two Piece Toilet Flushing system: Tronado quiet Size: 660x360x800mm S-trap:100/250mm P-trap:180mm

RSF Trading Innovation & Builder Solutions

Two Piece Toilet Flushing system:Tornado quiet Size: 660x360x800mm S-trap:100/250mm P-trap:180mm