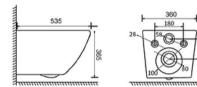

ilet Flushing system:Washdown Size: 570x360x365mm



#### YJ-2396

Wall-hung Toilet Flushing system:Rimless Size: 520x360x365mm











## YJ-2397

Wall-hung Toilet Flushing system:Rimless Size: 540x360x365mm



# YJ-2398

Wall-hung Toilet Fl Size: 535x360x365mm

Flushing system:Rimless











#### YJ-2399(open piping)

Wall-hung Toilet Flushing system:Rimless Size: 555x360x365mm



#### YJ-2400

Wall-hung Toilet Flushing system:Rimless Size: 555x360x365mm











#### YJ-2401

Wall-hung Toilet Flushing system:Double hole eddy Size: 535x365x365mm



## YJ-2402

Wall-hung Toilet Fl Size: 570x390x365mm

Flushing system:Rimless m









Wall-hung Toilet Flushing system:Rimless Size: 555x360x365mm



#### YJ-2404

Wall-hung Toilet Flushing system:One hole eddy Size: 535x360x365mm







#### YJ-1380F

Wall-hung Bidet Fixing to qall with back Size: 480x370x300mm





## YJ-1381F

Wall-hung Bidet Fi Size: 480x370x300mm

Fixing to qall with back







#### YJ-1382F

Wall-hung Bidet Fixing to qall with back Size: 480x360x300mm



#### YJ-1383F

Wall-hung Bidet Fixing to qall with back Size: 515x330x360mm











#### YJ-1384F

Wall-hung Bidet Fixing to qall with back Size: 555x360x330mm