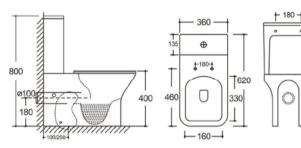

Two Piece Toilet Flushing system: Tronado quiet Size: 660x360x800mm S-trap:100/250mm P-trap:180mm

RSF Trading Innovation & Builder Solutions

Two Piece Toilet Flushing system:Tornado quiet Size: 660x360x800mm S-trap:100/250mm P-trap:180mm