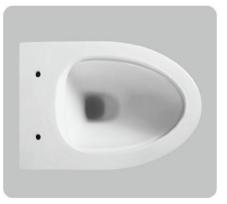

270

RSF Trading Innovation & Builder Solutions

Wall-hung Toilet Flushing system:Tronado quiet Size: 520x360x360mm P-trap:180mm

## YJ-2281

Wall-hung Toilet Flushing system:Tornado quiet Size: 520x360x360mm P-trap:180mm

Wall-hung Toilet Flushing system:Rimless Size: 520x350x360mm P-trap:180mm