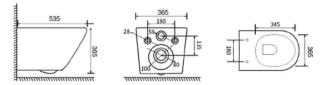

## YJ-2319

Wall-hung Toilet Flushing system:Rimless Size: 490x340x360mm P-trap:180mm

**YJ-2353** Wall-hung Toilet Flushing system:Rimless Size: 535x360x360mm P-trap:180mm

YJ-2382

Wall-hung Toilet Flushing system:Rimless Size: 510x348x360mm P-trap:180mm