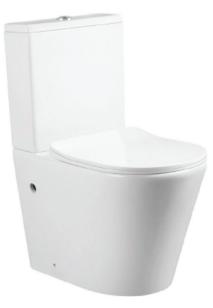

Two Piece Toilet Flushing system: Tronado quiet Size: 660x360x800mm S-trap:100/250mm P-trap:180mm

RSF Trading Innovation & Builder Solutions

Two Piece Toilet Flushing system:Tornado quiet Size: 660x360x800mm S-trap:100/250mm P-trap:180mm