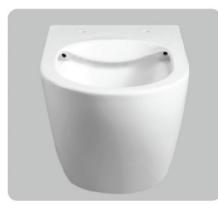

Two Piece Toilet Flushing system: Tronado quiet Size: 660x360x800mm S-trap:100/250mm P-trap:180mm

RSF Trading Innovation & Builder Solutions

Two Piece Toilet Flushing system:Tornado quiet Size: 660x360x800mm S-trap:100/250mm P-trap:180mm