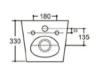

Builder Solutions





Two Piece Toilet Flushing system:Rimless Size: 620x360x800mm S-trap:100/250mm P-trap:180mm





RSF Trading Innovation & Builder Solutions



Two Piece Toilet Flushing system:Washdown Size: 665x370x850mm P-trap:180mm











## YJ-637

Two Piece Toilet Flushing system:Rimless Size: 680x370x800mm P-trap:180mm











RSF Trading Innovation & Builder Solutions



Two Piece Toilet Flushing system:Rimless Size: 610x370x845mm P-trap:180mm









100

0



## YJ-639

Two Piece Toilet Flushing system:Rimless Size: 620x385x820mm P-trap:180mm









RSF Trading Innovation & Builder Solutions



Floor standing Toilet Flushing system:Rimless Size: 540x360x400mm P-trap:180mm











#### YJ-2000 Wall-hung Toilet Flushing system:Rimless Size: 570x360x360mm





















Wall-hung Toilet Flushing system:Rimless Size: 570x390x370mm P-trap:180mm















# YJ-2003

Wall-hung Toilet Flushing system:Rimless Size: 570x355x350mm P-trap:180mm



















**YJ-2004** Wall-hung Toilet Flushing system:Rimless Size: 540x370x360mm P-trap:180mm















YJ-2005

Wall-hung Toilet Flushing system:Rimless Size: 520x370x360mm P-trap:180mm













270

RSF Trading Innovation & Builder Solutions





Wall-hung Toilet Flushing system:Tronado quiet Size: 520x360x360mm P-trap:180mm











## YJ-2281

Wall-hung Toilet Flushing system:Tornado quiet Size: 520x360x360mm P-trap:180mm















Wall-hung Toilet Flushing system:Rimless Size: 520x350x360mm P-trap:180mm















## YJ-2311

Wall-hung Toilet Flushing system:Rimless Size: