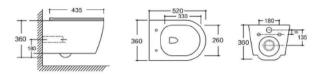

270

RSF Trading Innovation & Builder Solutions

Wall-hung Toilet Flushing system:Tronado quiet Size: 520x360x360mm P-trap:180mm

## YJ-2281

Wall-hung Toilet Flushing system:Tornado quiet Size: 520x360x360mm P-trap:180mm

Wall-hung Toilet Flushing system:Rimless Size: 520x350x360mm P-trap:180mm