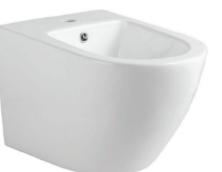

ushing system:Rimless Size: 540x360x365mm



# YJ-2398

Wall-hung Toilet Fl Size: 535x360x365mm

Flushing system:Rimless











#### YJ-2399(open piping)

Wall-hung Toilet Flushing system:Rimless Size: 555x360x365mm



#### YJ-2400

Wall-hung Toilet Flushing system:Rimless Size: 555x360x365mm











#### YJ-2401

Wall-hung Toilet Flushing system:Double hole eddy Size: 535x365x365mm



## YJ-2402

Wall-hung Toilet Fl Size: 570x390x365mm

Flushing system:Rimless m









Wall-hung Toilet Flushing system:Rimless Size: 555x360x365mm



#### YJ-2404

Wall-hung Toilet Flushing system:One hole eddy Size: 535x360x365mm







#### YJ-1380F

Wall-hung Bidet Fixing to qall with back Size: 480x370x300mm





## YJ-1381F

Wall-hung Bidet Fi Size: 480x370x300mm

Fixing to qall with back







#### YJ-1382F

Wall-hung Bidet Fixing to qall with back Size: 480x360x300mm



#### YJ-1383F

Wall-hung Bidet Fixing to qall with back Size: 515x330x360mm











#### YJ-1384F

Wall-hung Bidet Fixing to qall with back Size: 555x360x330mm