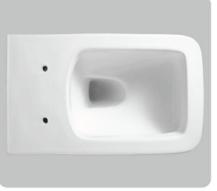

#### YJ-2000 Wall-hung Toilet Flushing system:Rimless Size: 570x360x360mm

Wall-hung Toilet Flushing system:Rimless Size: 570x390x370mm P-trap:180mm