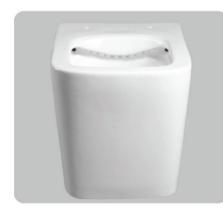

540x370x360mm P-trap:180mm















YJ-2005

Wall-hung Toilet Flushing system:Rimless Size: 520x370x360mm P-trap:180mm













270

RSF Trading Innovation & Builder Solutions





Wall-hung Toilet Flushing system:Tronado quiet Size: 520x360x360mm P-trap:180mm











## YJ-2281

Wall-hung Toilet Flushing system:Tornado quiet Size: 520x360x360mm P-trap:180mm















Wall-hung Toilet Flushing system:Rimless Size: 520x350x360mm P-trap:180mm















## YJ-2311

Wall-hung Toilet Flushing system:Rimless Size: 495x355x350mm P-trap:180mm













RSF Trading Innovation & Builder Solutions





Wall-hung Toilet Flushing system:Rimless Size: 495x360x340mm P-trap:180mm











## YJ-2319

Wall-hung Toilet Flushing system:Rimless Size: 490x340x360mm P-trap:180mm















**YJ-2353** Wall-hung Toilet Flushing system:Rimless Size: 535x360x360mm P-trap:180mm











YJ-2382

Wall-hung Toilet Flushing system:Rimless Size: 510x348x360mm P-trap:180mm













360

RSF Trading Innovation & Builder Solutions





Wall-hung Toilet Flushing system:Three hole eddy Size: 510x365x345mm P-trap:180mm





Eddy









## YJ-2384

Wall-hung Toilet Flushing system:One hole eddy Size: 480x360x350mm P-trap:180mm







Eddy









Wall-hung Toilet Flushing system:One hole eddy Size: 530x360x350mm P-trap:180mm





Eddy









#### **YJ-2386** Wall-hung Toilet Flushing system:One hole eddy Size: 480x360x360mm P-trap:180mm













RSF Trading Innovation & Builder Solutions



Wall-hung Toilet Flushing system:Rimless Size: 490x360x340mm P-trap:180mm